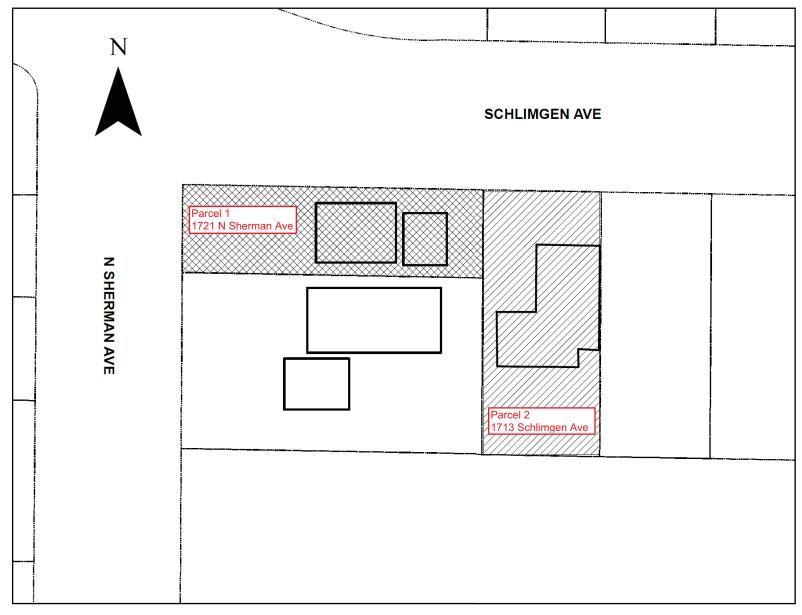

| SCHEDULE OF LANDS AND INTERESTS REQUIRED |                                |                       |             |                 |                                                                                                                                                     |
|------------------------------------------|--------------------------------|-----------------------|-------------|-----------------|-----------------------------------------------------------------------------------------------------------------------------------------------------|
| Parcel<br>No.                            | Owner Name                     | Interests<br>Required | Total Area  | Tax Parcel No.  | CITY OF MADISON RELOCATION ORDER                                                                                                                    |
| 1                                        | Laura L. Gritzner              | Fee                   | 5,410 Sq Ft | 0810-312-1502-4 | "Plat of land interests required for the construction of improvements for public water distribution facilities", located in the SW ¼ of Section 15, |
| 2                                        | Paul D. and Amy M.<br>Klabacka | Fee                   | 6,360 Sq Ft | 0810-312-1503-2 | Town 8 North, Range 10 East, City of Madison, Dane County Wisconsin.  City Real Estate Project No. 10038 October 5, 2012                            |