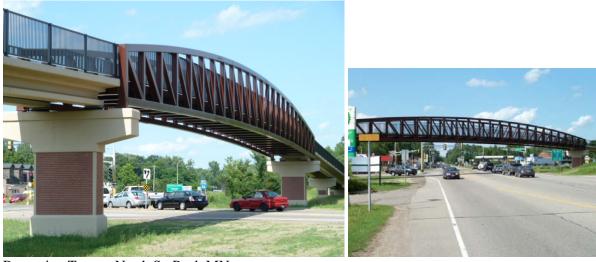

Aldo Leopold Park

Traceway D

Wetland Bour Wetland Bour Property Line Proposed Imp

Wetland Boundaries Property Lines Proposed Improvements Proposed Path Connections

Bowstring Truss

Bowstring Truss – North St. Paul, MN