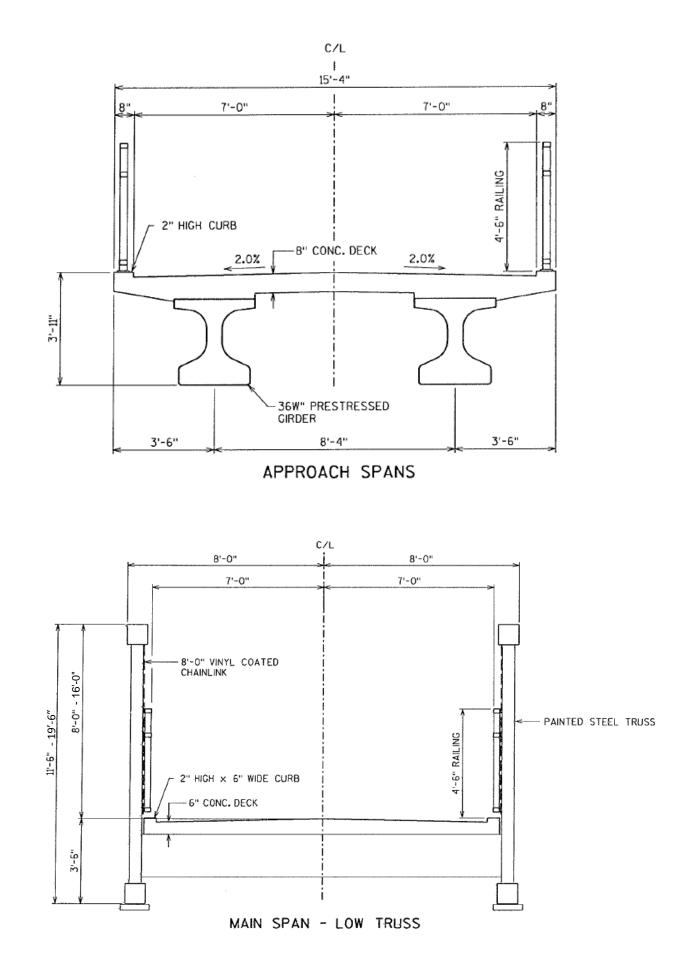

Aldo Leopold Park

Traceway D

Wetland Bour Wetland Bour Property Line Proposed Imp

Wetland Boundaries Property Lines Proposed Improvements Proposed Path Connections

Bowstring Truss

Bowstring Truss – North St. Paul, MN

Under deck framing Bowstring truss

R