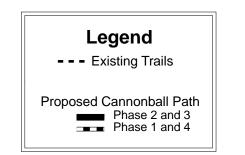

## Cannonball Path

Phase 1: Greenway View to Capital City Trail, Completed 2011 Phase 2: Capital City Connector to SW Commuter Trail Phase 3: Greenway View to North of Frontage Rd. Phase 4: SW Commuter Trail to Military Ridge Trail