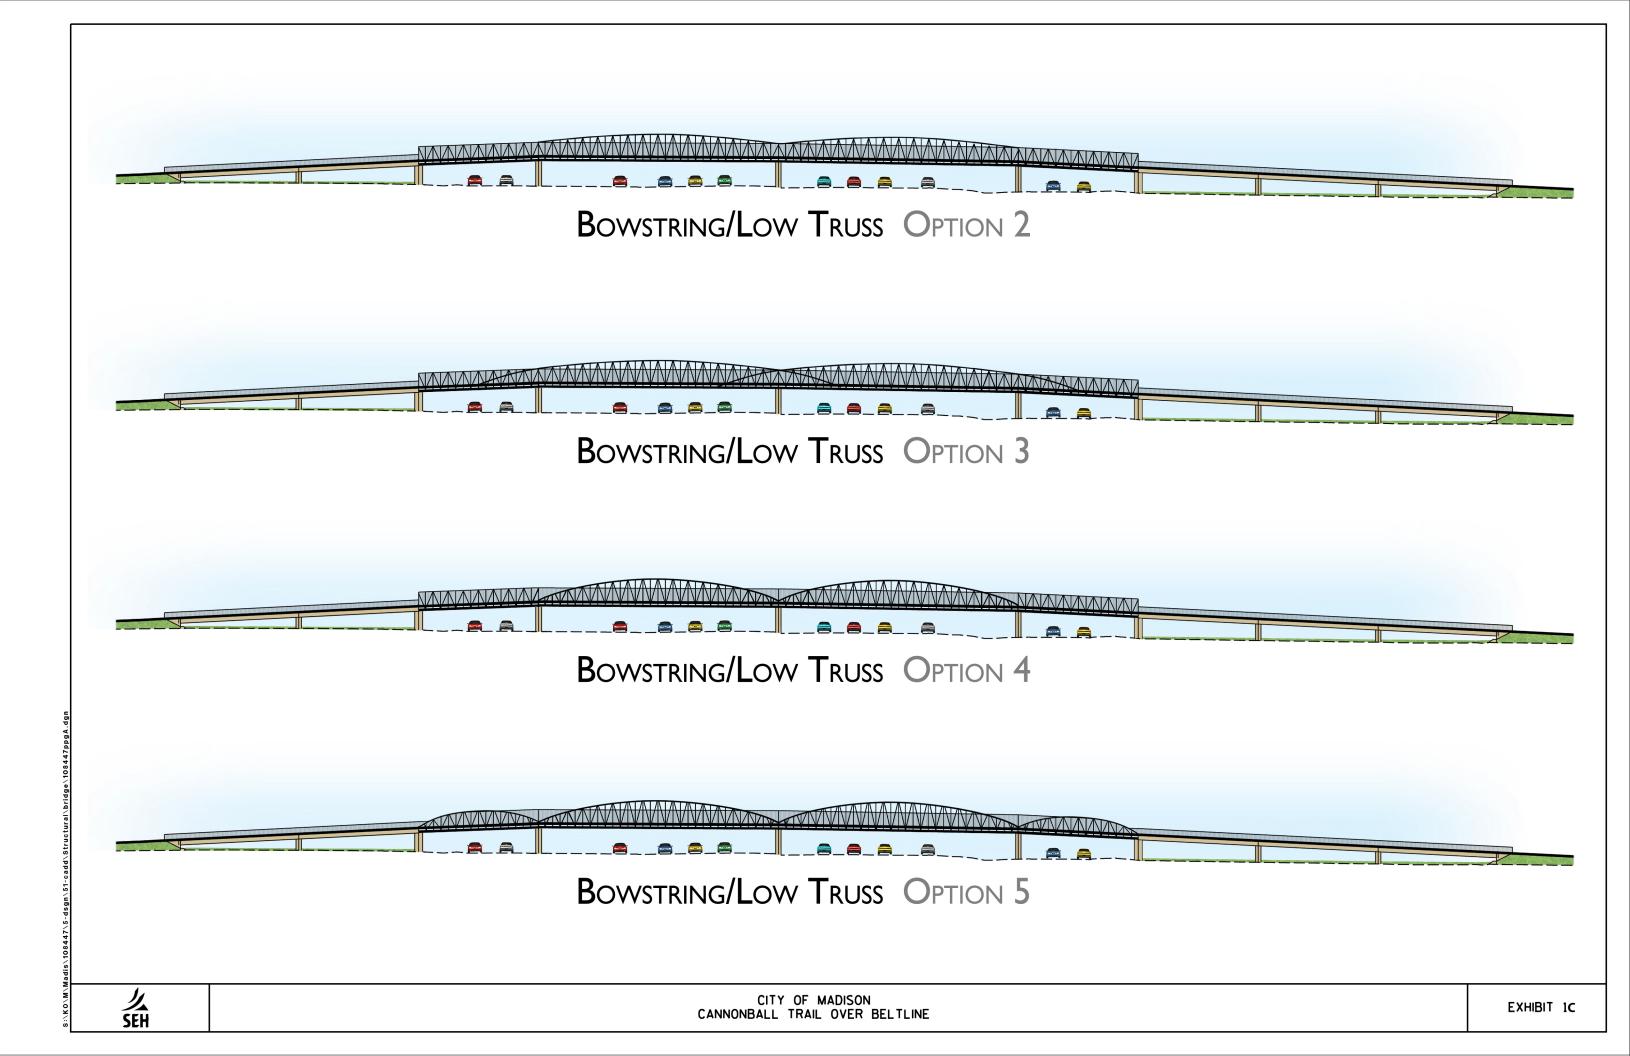

Aldo Leopold Park

Traceway D

Wetland Bour Wetland Bour Property Line Proposed Imp

Wetland Boundaries Property Lines Proposed Improvements Proposed Path Connections

Bowstring Truss

Bowstring Truss – North St. Paul, MN