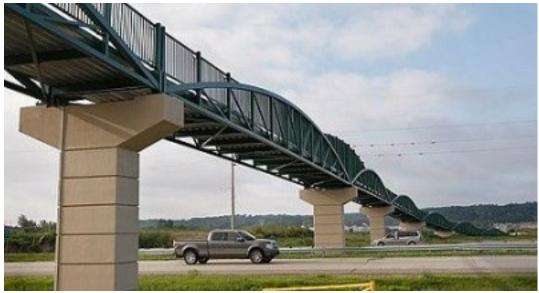

Aldo Leopold Park

Traceway D

Wetland Bour Wetland Bour Property Line Proposed Imp

Wetland Boundaries Property Lines Proposed Improvements Proposed Path Connections

Bowstring Truss

Bowstring Truss – North St. Paul, MN