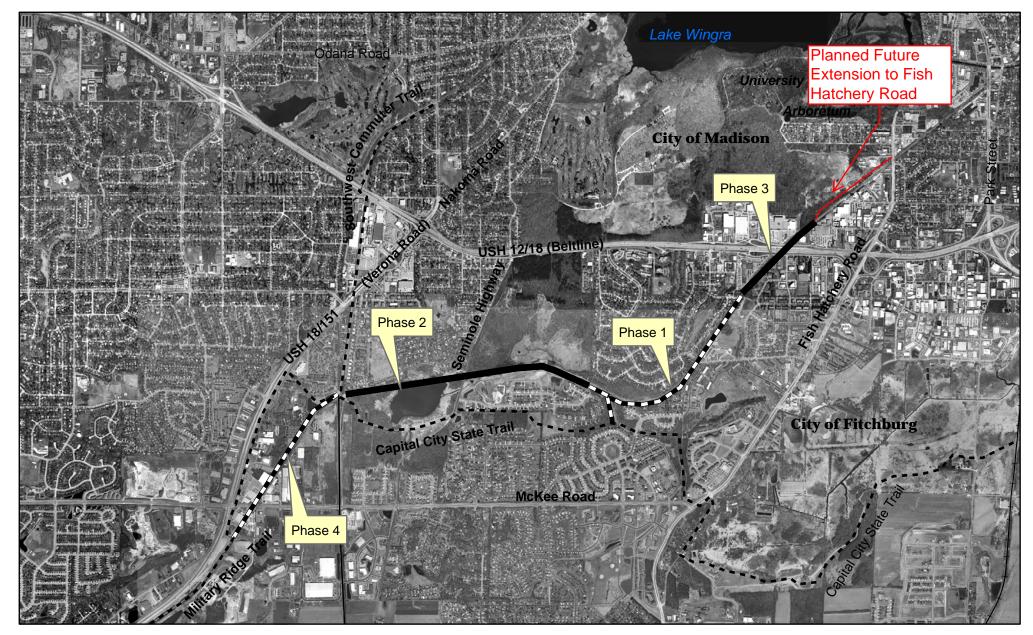

## Cannonball Path

Phase 1: Greenway View to Capital City Trail, Completed 2011 Phase 2: Capital City Connector to SW Commuter Trail Phase 3: Greenway View to North of Frontage Rd. Phase 4: SW Commuter Trail to Military Ridge Trail

Public Informational Meeting Cannonball Path Phase 3 City of Madison and Wisconsin Department of Transportation

> Dane County WisDOT ID 5992-, 09- 06 December 14, 2011

> > Don's Furniture

– Retaining Wall

University of

Wisconsin

Arboretum

Overpass Structure

Cannonball Path Phase I

Kayser Ford

300

AL SUL MERCHANNELINGUE TO AT ATTACK