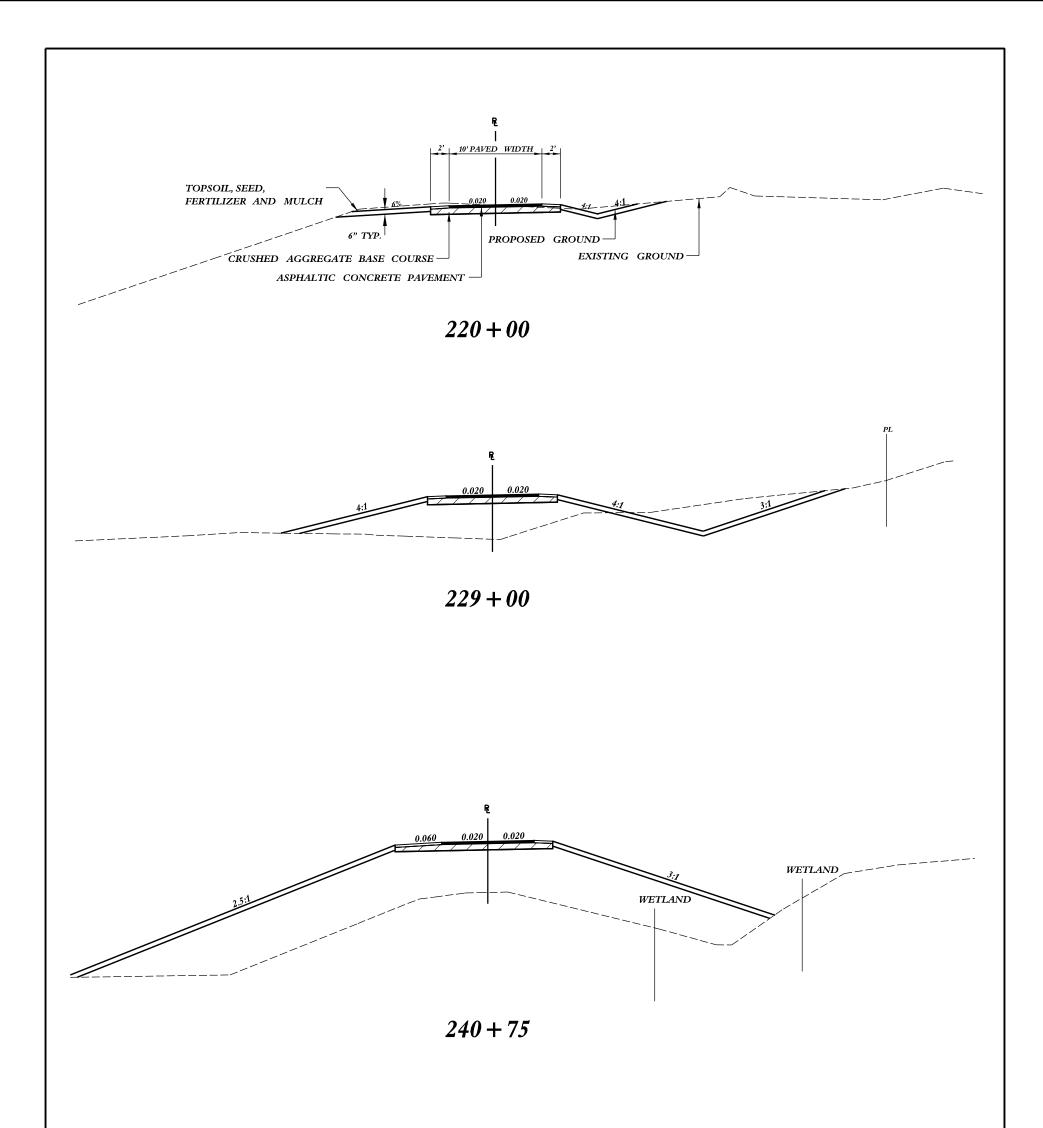

y Trail, Completed 2011 Phase 2: Capital City Connector to SW Commuter Trail Phase 3: Greenway View to North of Frontage Rd. Phase 4: SW Commuter Trail to Military Ridge Trail





Public Informational Meeting Cannonball Path Phase 3 City of Madison and Wisconsin Department of Transportation

> Dane County WisDOT ID 5992-, 09- 06 December 14, 2011

> > Don's Furniture

– Retaining Wall

University of

Wisconsin

Arboretum

Overpass Structure

Cannonball Path Phase I

Kayser Ford

300

AL SUL MERCHANNELINGUE TO AT ATTACK

Aldo Leopold Park



Traceway D

Wetland Bour Wetland Bour Property Line Proposed Imp

Wetland Boundaries Property Lines Proposed Improvements Proposed Path Connections









Bowstring Truss



Bowstring Truss – North St. Paul, MN



Under deck framing Bowstring truss



R