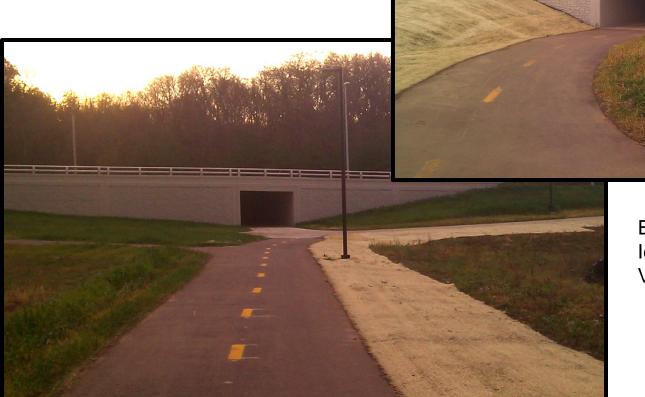

# Grade Separated Crossings

Flagstone Drive

Mid Town Road

CTH PD

Existing underpasses for Ice Age Junction Path at Valley View Road