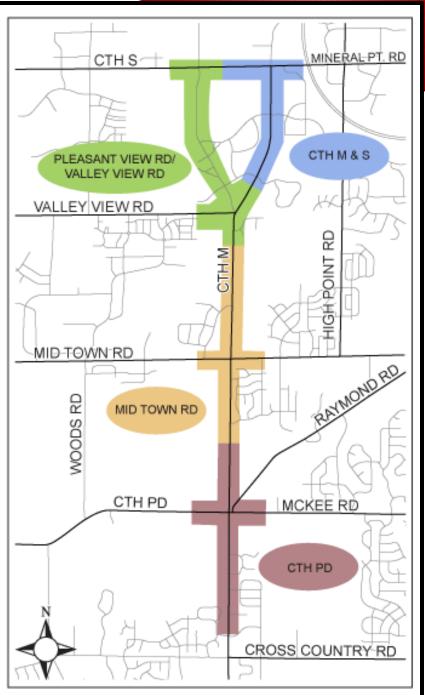

## **Project Location**

- > 2016 Construction
  - Flagstone Drive to Prairie Hill Road

- 2015 Construction
  - Prairie Oaks Drive to Flagstone Drive

CTH PD to Flagstone Drive (typical section)

## Intersection Improvements

Provide well designed intersections that minimize impacts

- CTH PD and Mid Town Road intersection design alternatives
  - Preferred alternatives selected after consideration of stated project goals and public comment.