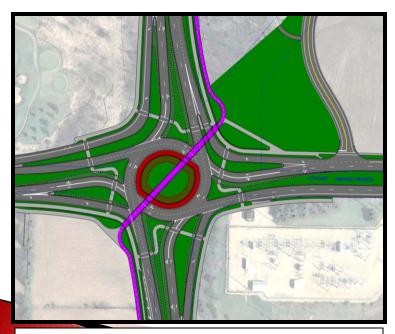

## Intersection Improvements

Provide well designed intersections that minimize impacts

- CTH PD and Mid Town Road intersection design alternatives
  - Preferred alternatives selected after consideration of stated project goals and public comment.

Roundabout Alternative - CTH PD

Traffic Signal Alternative - Mid Town Road