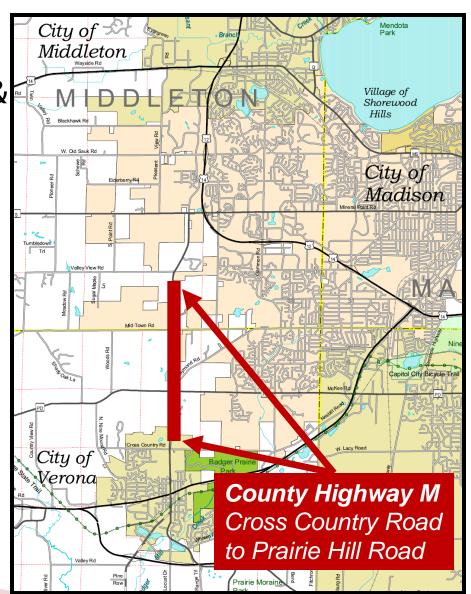

#### **Public Information Meeting**

May 24, 2012

County Highway M
Cross Country Road to Prairie Hill Road

## **Project Location**

- > 2016 Construction
  - Flagstone Drive to Prairie Hill Road

- 2015 Construction
  - Prairie Oaks Drive to Flagstone Drive