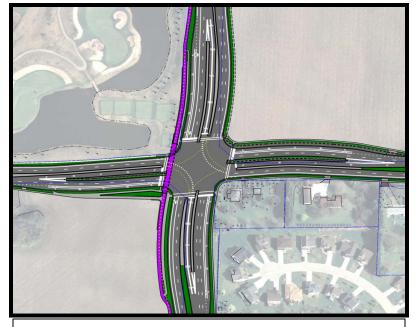

## Intersection Improvements

Provide well designed intersections that minimize impacts

- CTH PD and Mid Town Road intersection design alternatives
  - Preferred alternatives selected after consideration of stated project goals and public comment.

Roundabout Alternative - CTH PD

Traffic Signal Alternative - Mid Town Road