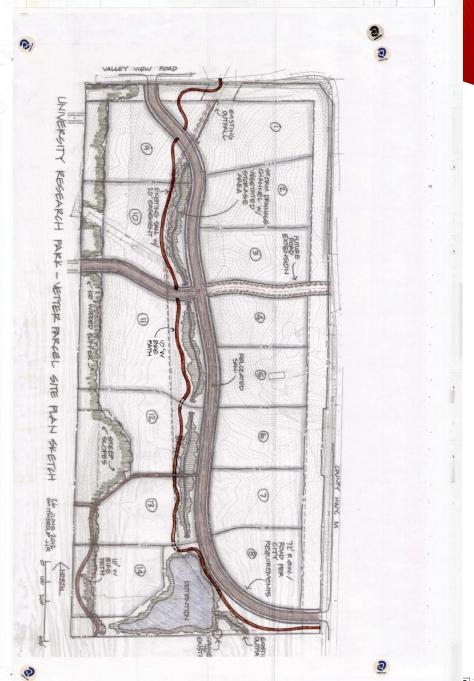

e traffic volumes
- Accommodate planned growth in the area
- Provide well designed intersections that minimize impacts





CTH PD to Flagstone Drive (typical section)





## Intersection Improvements

Provide well designed intersections that minimize impacts

- CTH PD and Mid Town Road intersection design alternatives
  - Preferred alternatives selected after consideration of stated project goals and public comment.



Roundabout Alternative - CTH PD



Traffic Signal Alternative - Mid Town Road

#### **Bike Facilities**

- Bike lanes
  - All arterials
- Bike Path
  - Ice Age Junction Path
    - Military Ridge Trail to West side of Madison
  - Verona Connection
    - Tie Verona North Neighborhood into Ice Age Junction Path





### UWRP 2

- Bike path connections in park
- ▶ E, W, N, S



# Grade Separated Crossings

Flagstone Drive

Mid Town Road

CTH PD



Existing underpasses for Ice Age Junction Path at Valley View Road



# Project Schedule

- Current Status
  - Preliminary design
- Next Steps
  - Complete the environmental review
  - Develop final plans based on the preferred alternative
    - CTH PD Segment
      - Final plans complete: Summer 2014
      - Construction: Beginning 2015
    - Mid Town Road Segment
      - Final plans complete: Summer 2015
      - Construction: Beginning 2016



# Thank you!