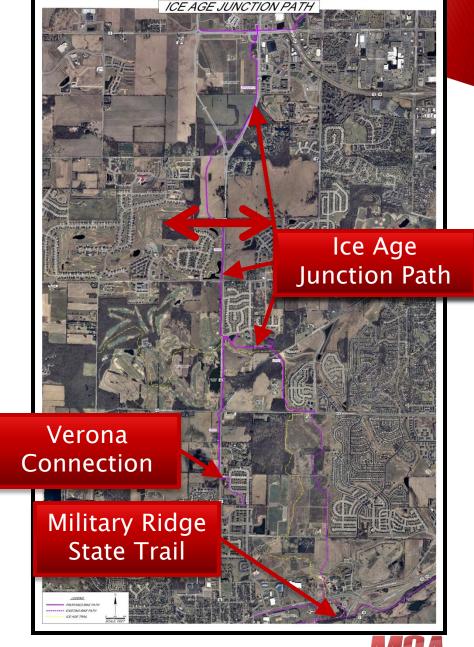

#### **Bike Facilities**

- Bike lanes
  - All arterials
- Bike Path
  - Ice Age Junction Path
    - Military Ridge Trail to West side of Madison
  - Verona Connection
    - Tie Verona North Neighborhood into Ice Age Junction Path