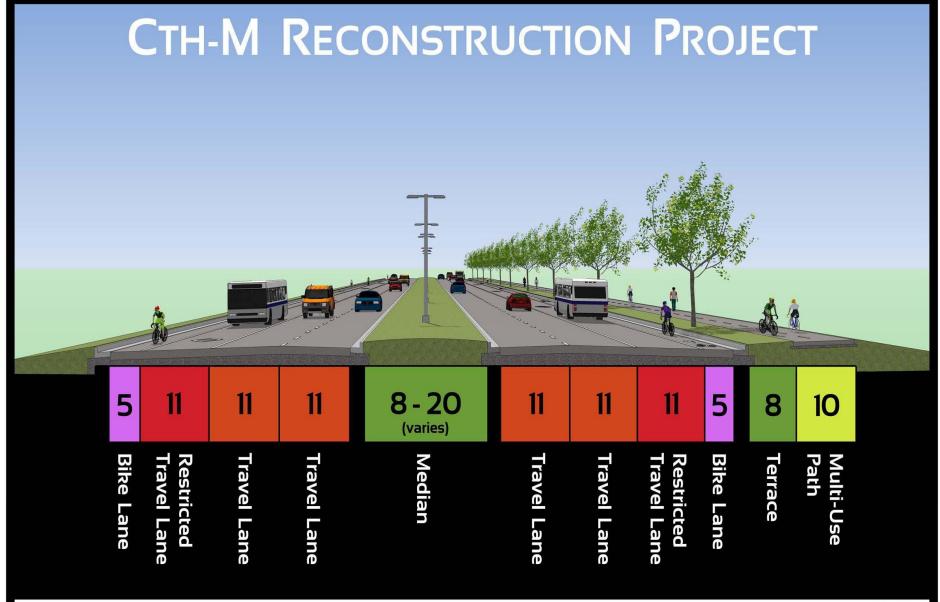

s Petykowski, P.E. Principal Engineer
  - Brian Smith, P.E. Traffic Engineer



- City of Verona
  - Ron Rieder, Director of Public Works
  - Bruce Sylvester, AICP, Director of Planning & Development



- Dane County
  - Pam Dunphy, P.E. Assistant Highway Commissioner
  - Matt Rice, P.E. Highway Engineer

## **Project Location**

- > 2016 Construction
  - Flagstone Drive to Prairie Hill Road

- 2015 Construction
  - Prairie Oaks Drive to Flagstone Drive



## **Project Goals**

- Provide a safe and convenient corridor for all users, including:
  - Pedestrians
  - Bicyclists
  - Motor vehicles
  - > Transit
- Provide acceptable operating conditions for existing and future traffic volumes
- Accommodate planned growth in the area
- Provide well designed intersections that minimize impacts





CTH PD to Flagstone Drive (typical section)





## Intersection Improvements

Provide well designed intersections that minimize impacts

- CTH PD and Mid Town Road intersection design alternatives
  - Preferred alternatives selected after consideration of stated project goals and public comment.



Roundabout Alternative - CTH PD



Traffic Signal Alternative - Mid Town Road

#### **Bike Facilities**

- Bike lanes
  - All arterials
- Bike Path
  - Ice Age Junction Path
    - Military Ridge Trail to West side of Madison
  - Verona Connection
    - Tie Verona North Neighborhood into Ice Age Junction Path





### UWRP 2

- Bike path connections in park
- ▶ E, W, N, S



# Grade Separated Crossings

Flagstone Drive

Mid Town Road

CTH PD



Existing underpasses for Ice Age Junction Path at