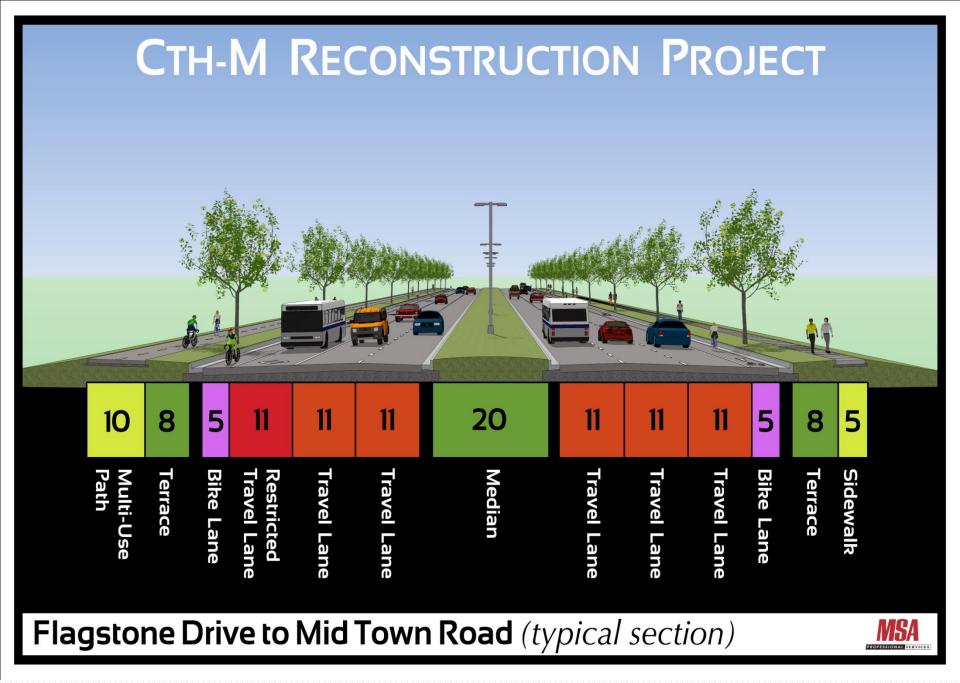

mith, P.E. Traffic Engineer



- City of Verona
  - Ron Rieder, Director of Public Works
  - Bruce Sylvester, AICP, Director of Planning & Development



- Dane County
  - Pam Dunphy, P.E. Assistant Highway Commissioner
  - Matt Rice, P.E. Highway Engineer

## **Project Location**

- > 2016 Construction
  - Flagstone Drive to Prairie Hill Road

- 2015 Construction
  - Prairie Oaks Drive to Flagstone Drive



## **Project Goals**

- Provide a safe and convenient corridor for all users, including:
  - Pedestrians
  - Bicyclists
  - Motor vehicles
  - > Transit
- Provide acceptable operating conditions for existing and future traffic volumes
- Accommodate planned growth in the area
- Provide well designed intersections that minimize impacts





CTH PD to Flagstone Drive (typical section)





## Intersection Improvements

Provide well designed intersections that minimize impacts

- CTH PD and Mid Town Road intersection design alternatives
  - Preferred alternatives selected after consideration of stated project goals and public comment.



Roundabout Alternative - CTH PD



Traffic Signal Alternative - Mid Town Road

#### **Bike Facilities**

- Bike lanes
  - All arterials
- Bike Path
  - Ice Age Junction Path
    - Military Ridge Trail to West side of Madison
  - Verona Connection
    - Tie Verona North Neighborhood into Ice Age Junction Path





### UWRP 2

- Bike path connections in park
- ▶ E, W, N, S



# Grade Separated Crossings

Flagstone Drive

Mid Town Road

CTH PD



Existing underpasses for Ice Age Junction Path at Valley View Road



# Project Schedule

- Curren