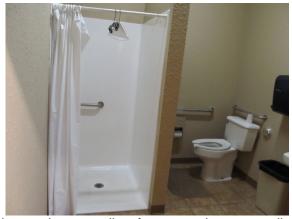

In conducting the Section 504 accessibility self-evaluation, staff concluded that the building needs accessibility improvements in order to better serve the clients who utilize the facility. The YWCA is seeking funds to correct the accessibility issues. Proposed accessibility changes include addresses accessibility of the building's entrances, reception desk, bathrooms, parking lot and building signage.

The YWCA Empowerment Center provides needed services to the Madison Community in the areas of employment and training, after-school programs and racial justice workshops. The majority of services provided in the building fall under the scope of employment and training programs. Many of the clients served are looking to gain or improve their employment in order to earn family-sustaining wages. Services are targeted at low-income individuals, who are often homeless or have many barriers to finding and maintaining employment. By ensuring the building is accessible, we also ensure that people who have disabilities have access to these resources.