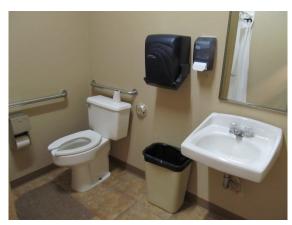

In conducting the Section 504 accessibility self-evaluation, staff concluded that the building needs accessibility improvements in order to better serve the clients who utilize the facility. The YWCA is seeking funds to correct the accessibility issues. Proposed accessibility changes include addresses accessibility of the building's entrances, reception desk, bathrooms, parking lot and building signage.

The YWCA Empowerment Center provides needed services to the Madison Community in the areas of employment and training, after-school programs and racial justice workshops. The majority of services provided in the building fall under the scope of employment and training programs. Many of the clients served are looking to gain or improve their employment in order to earn family-sustaining wages. Services are targeted at low-income individuals, who are often homeless or have many barriers to finding and maintaining employment. By ensuring the building is accessible, we also ensure that people who have disabilities have access to these resources.