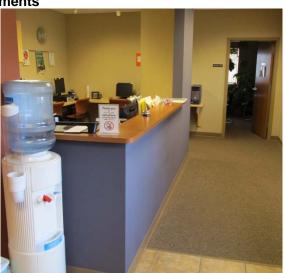

In conducting the Section 504 accessibility self-evaluation, staff concluded that the building needs accessibility improvements in order to better serve the clients who utilize the facility. The YWCA is seeking funds to correct the accessibility issues. Proposed accessibility changes include addresses accessibility of the building's entrances, reception desk, bathrooms, parking lot and building signage.