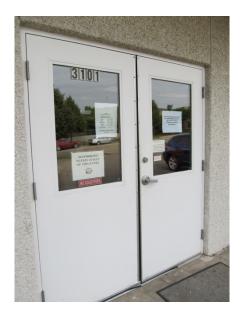

In conducting the Section 504 accessibility self-evaluation, staff concluded that the building needs accessibility improvements in order to better serve the clients who utilize the facility. The YWCA is seeking funds to correct the accessibility issues. Proposed accessibility changes include addresses accessibility of the building's entrances, reception desk, bathrooms, parking lot and building signage.