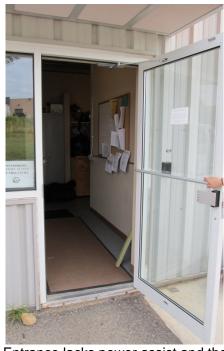

In conducting the Section 504 accessibility self-evaluation, staff concluded that the building needs accessibility improvements in order to better serve the clients who utilize the facility. The YWCA is seeking funds to correct the accessibility issues. Proposed accessibility changes include addresses accessibility of the building's entrances, reception desk, bathrooms, parking lot and building signage.