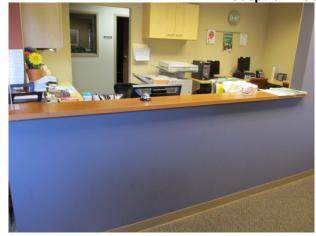

In conducting the Section 504 accessibility self-evaluation, staff concluded that the building needs accessibility improvements in order to better serve the clients who utilize the facility. The YWCA is seeking funds to correct the accessibility issues. Proposed accessibility changes include addresses accessibility of the building's entrances, reception desk, bathrooms, parking lot and building signage.