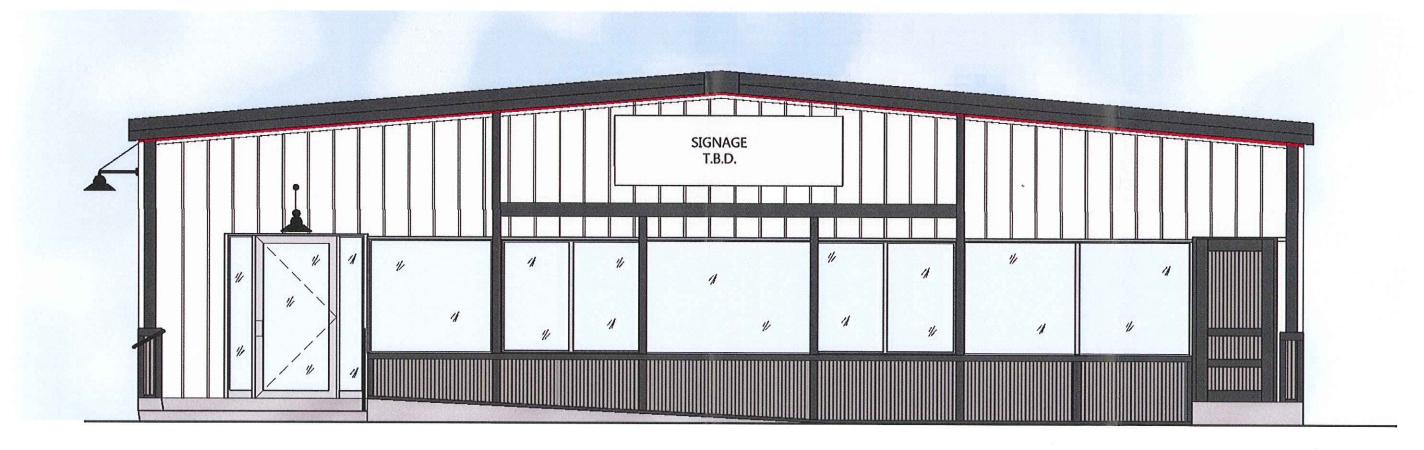

Attached for your review are the following Facade Improvement proposals:

1. 1525 Williamson Street: Brew & Grow

Grantee: David Neuenschwander

The Façade is a double Façade at Williamson Street and S. Thornton Avenue. The property is located in the Third Lake Ridge Historic District

- a. Install new doors and windows
- b. New false doors
- c. New signage
- d. Patch concrete
- e. New lighting
- f. Paint the building
- g. New metal planter box

#### 1525 Williamson Street-Certificate of Appropriateness:

The Madison Landmarks Commission at its meeting of July 16, 2012 approved a Certificate of Appropriateness for the project as proposed with the revisions to use metal doors and metal material for the raised planter.