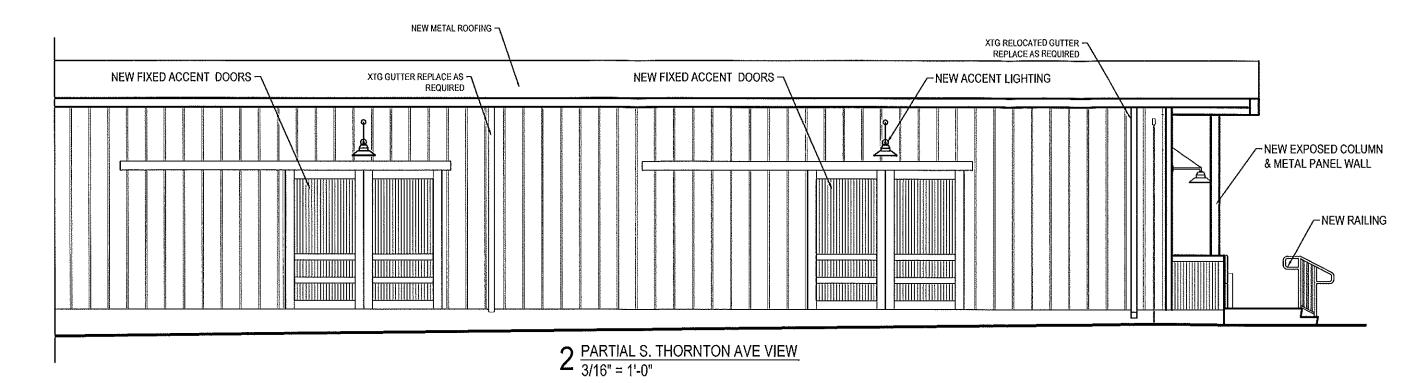

Attached for your review are the following Facade Improvement proposals:

1. 1525 Williamson Street: Brew & Grow

Grantee: David Neuenschwander

The Façade is a double Façade at Williamson Street and S. Thornton Avenue. The property is located in the Third Lake Ridge Historic District

- a. Install new doors and windows
- b. New false doors
- c. New signage
- d. Patch concrete
- e. New lighting
- f. Paint the building
- g. New metal planter box

# **EXISTING BUILDING**

FRONT FACADE (WILLIAMSON ST)

SIDE FACADE (THORTON ST)

2 PARTIAL S. THORNTON AVE VIEW 3/16" = 1'-0"

1 WILLIAMSON STREET VIEW 1/4" = 1'-0"

Department of Planning & Community & Economic Development