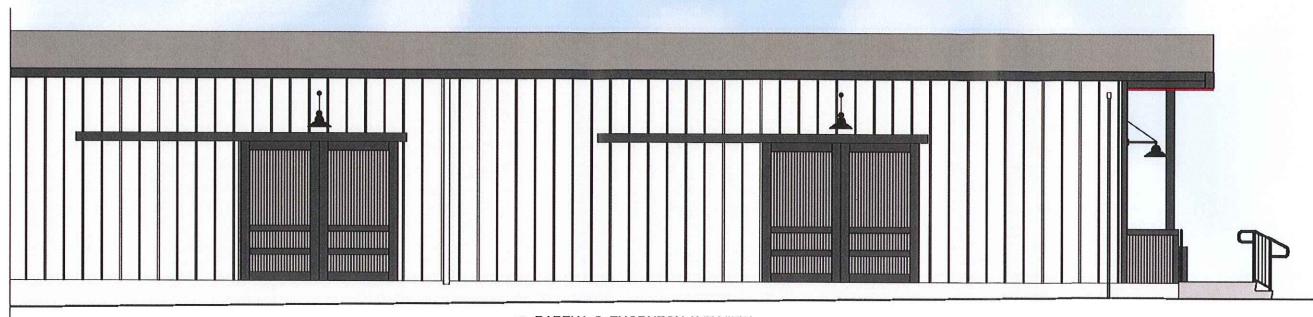

Attached for your review are the following Facade Improvement proposals:

1. 1525 Williamson Street: Brew & Grow

Grantee: David Neuenschwander

The Façade is a double Façade at Williamson Street and S. Thornton Avenue. The property is located in the Third Lake Ridge Historic District

- a. Install new doors and windows
- b. New false doors
- c. New signage
- d. Patch concrete
- e. New lighting
- f. Paint the building
- g. New metal planter box

#### 1525 Williamson Street-Certificate of Appropriateness:

The Madison Landmarks Commission at its meeting of July 16, 2012 approved a Certificate of Appropriateness for the project as proposed with the revisions to use metal doors and metal material for the raised planter.