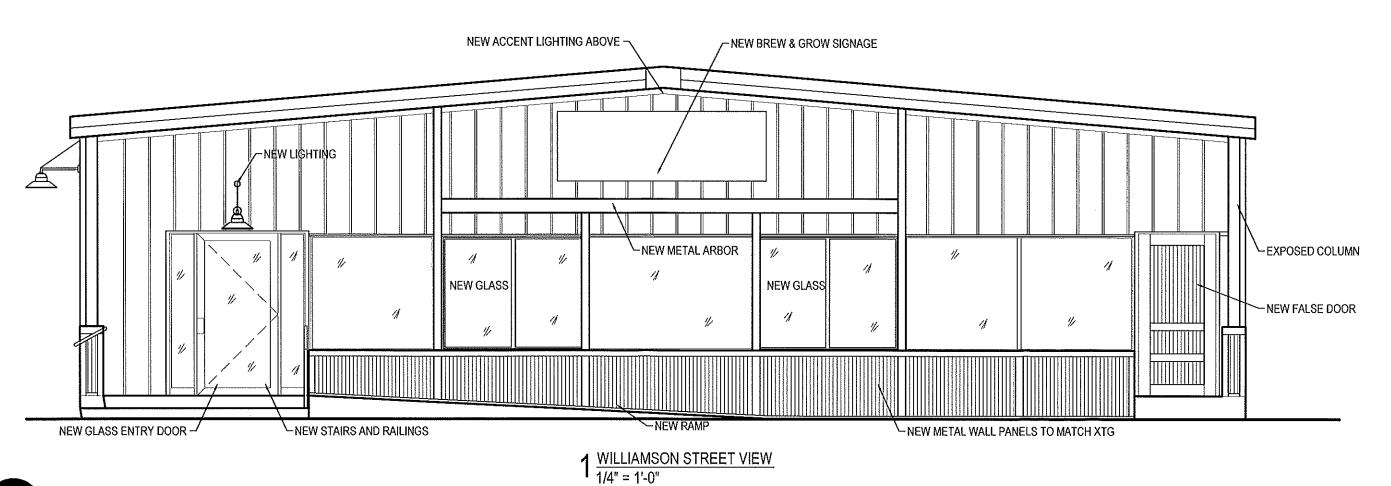

Attached for your review are the following Facade Improvement proposals:

1. 1525 Williamson Street: Brew & Grow

Grantee: David Neuenschwander

The Façade is a double Façade at Williamson Street and S. Thornton Avenue. The property is located in the Third Lake Ridge Historic District

- a. Install new doors and windows
- b. New false doors
- c. New signage
- d. Patch concrete
- e. New lighting
- f. Paint the building
- g. New metal planter box

#### 1525 Williamson Street-Certificate of Appropriateness:

The Madison Landmarks Commission at its meeting of July 16, 2012 approved a Certificate of Appropriateness for the project as proposed with the revisions to use metal doors and metal material for the raised planter.

# **EXISTING BUILDING**

FRONT FACADE (WILLIAMSON ST)

SIDE FACADE (THORTON ST)

2 PARTIAL S. THORNTON AVE VIEW 3/16" = 1'-0"

1 WILLIAMSON STREET VIEW 1/4" = 1'-0"

Department of Planning & Community & Economic Development

\*\* SENT VIA EMAIL\*\*

July 16, 2012

Mr. Jeremy Cynkar Destree Design Architects 222 West Washington Avenue Madison, WI 53703

Re: 1525 Williamson Street, Certificate of Appropriateness

Mr. Cynkar,

At its meeting on July 16, 2012, the Madison Landmarks Commission reviewed, in accordance with the provisions of the Landmarks Ordinance, a proposal for exterior alterations to the property located at 1525 Williamson Street in the Third Lake Ridge Historic District. The Landmarks Commission voted to approve the issuance of a Certificate of Appropriateness for the project as proposed with the revisions to use metal doors and metal material for the raised planter.