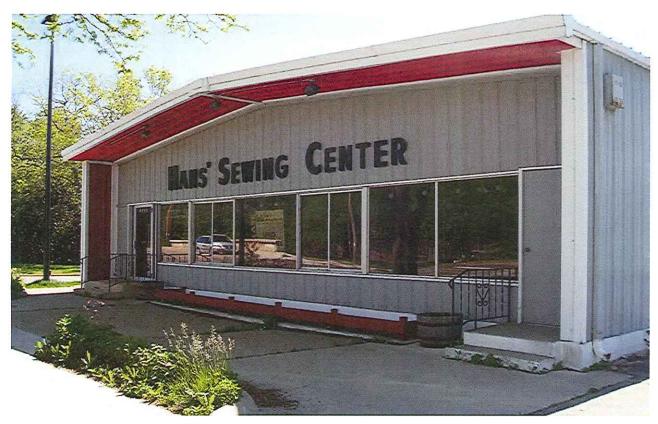

. - . - . . . . .

1525 WILLIAMSON STREET

# **EXISTING BUILDING**

FRONT FACADE (WILLIAMSON ST)

SIDE FACADE (THORTON ST)

2 PARTIAL S. THORNTON AVE VIEW 3/16" = 1'-0"

1 WILLIAMSON STREET VIEW 1/4" = 1'-0"

Department of Planning & Community & Economic Development