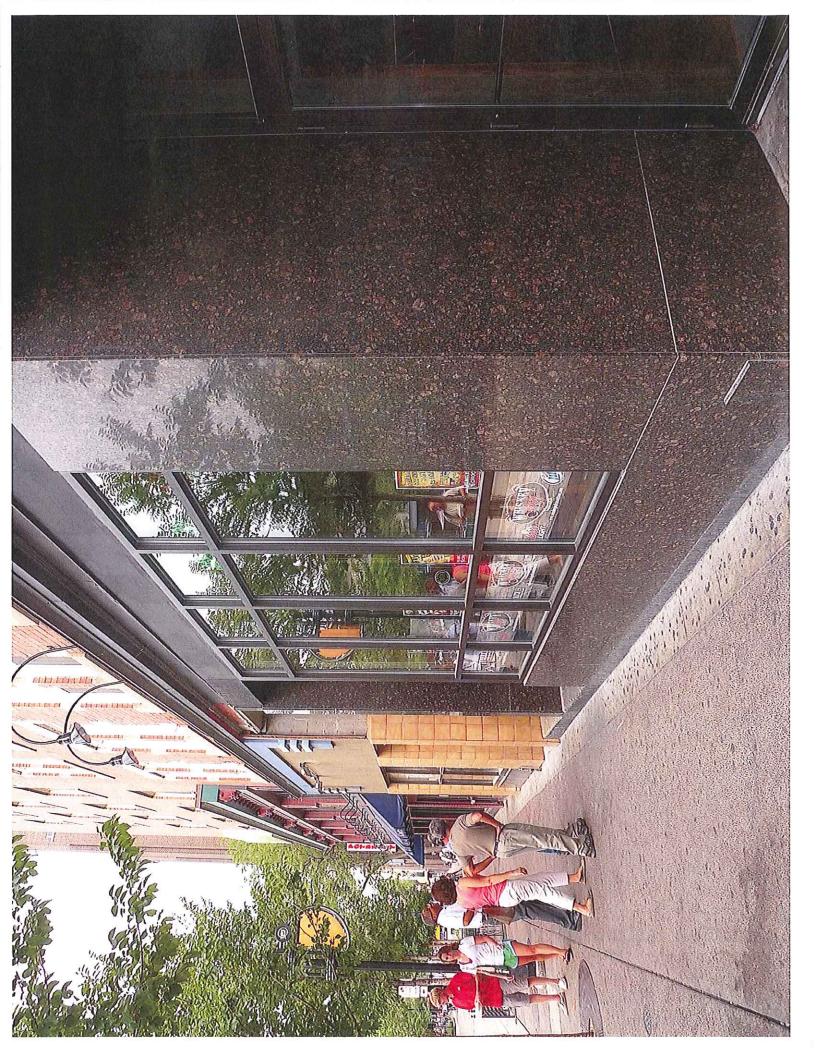

- a. New granite cladding to match existing
- b. New aluminum storefront, doors, with clear insulated Low-E glass
- c. New lighting to match existing
- d. Repaint existing cornices
- e. Trim band dark bronze anodized aluminum, full width of building