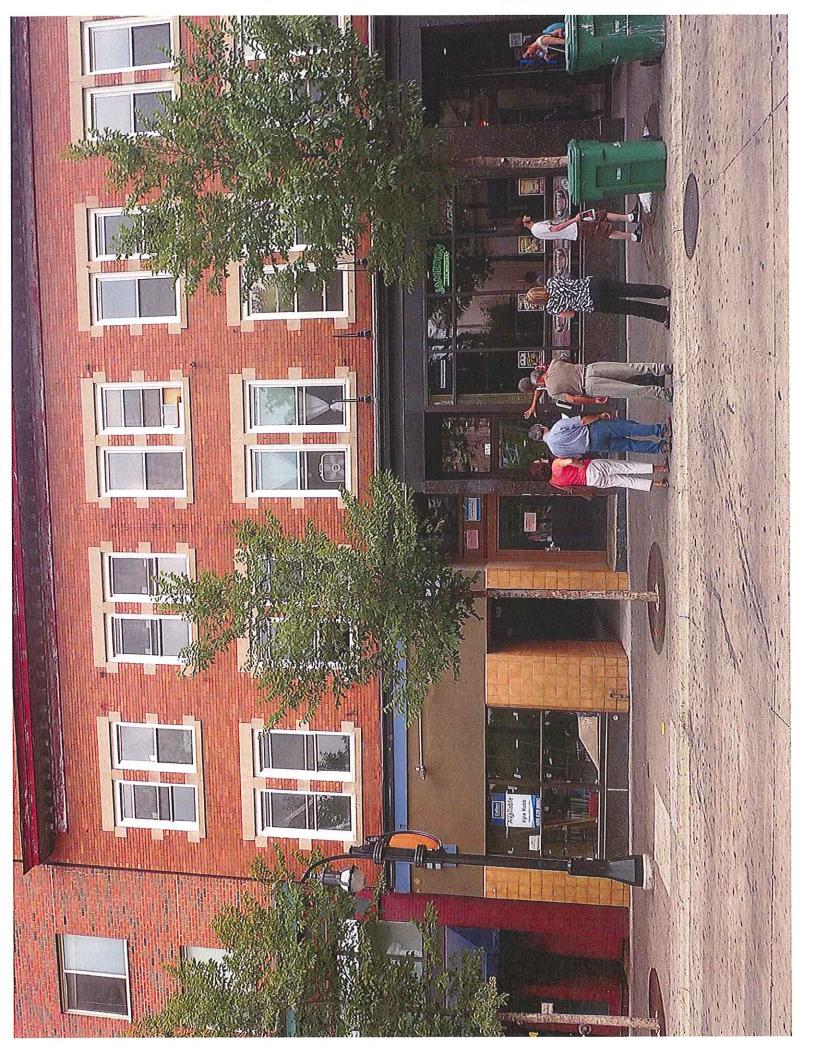

#### See Attachments for Specification

Total project cost is estimated at \$24,292.00

Façade Improvement Grant not to exceed \$10,000.00

2. 558 State Street: Vacant

**Grantee: 552 State Street, LLC** 

Replace existing façade to coordinate with recent façade improvements done to the rest of the building (552 State Street)

- a. New granite cladding to match existing
- b. New aluminum storefront, doors, with clear insulated Low-E glass
- c. New lighting to match existing
- d. Repaint existing cornices
- e. Trim band dark bronze anodized aluminum, full width of building