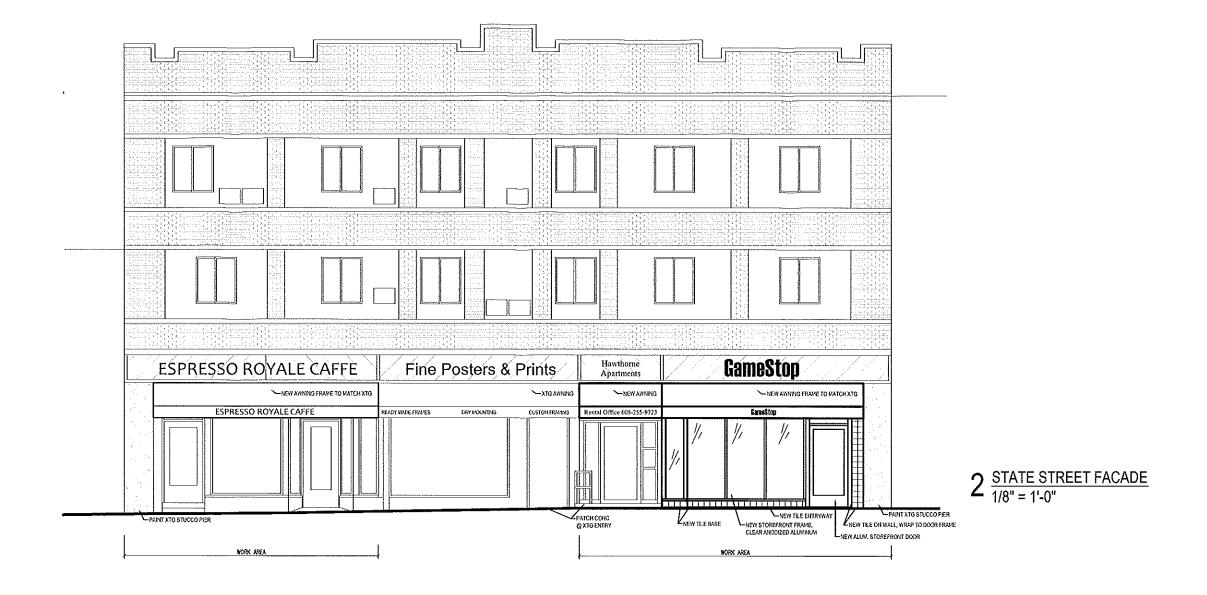

Attached for your review are the following Facade Improvement proposals:

- 1. 640 & 642 State Street: GameStop Grantee: The Hawthorne Buildings, LLC
- a. New tile
- b. New awnings
- c. New storefront frame, clear anodized aluminum
- d. New aluminum storefront door
- e. Patch concrete
- f. New entry lighting
- g. Paint

#### See Attachments for Specification

Total project cost is estimated at \$24,292.00

Façade Improvement Grant not to exceed \$10,000.00

2. 558 State Street: Vacant

**Grantee: 552 State Street, LLC** 

Replace existing façade to coordinate with recent façade improvements done to the rest of the building (552 State Street)

# Gamestop 640 State St. Metal Window Trim

# The Hawthorne Buildings Apartments 642 State St. Entry Concrete

640-642 State Street Proposed Improvements

640-642 State Street Proposed Improvements

Building and beautifying Madison, one storefront at a time