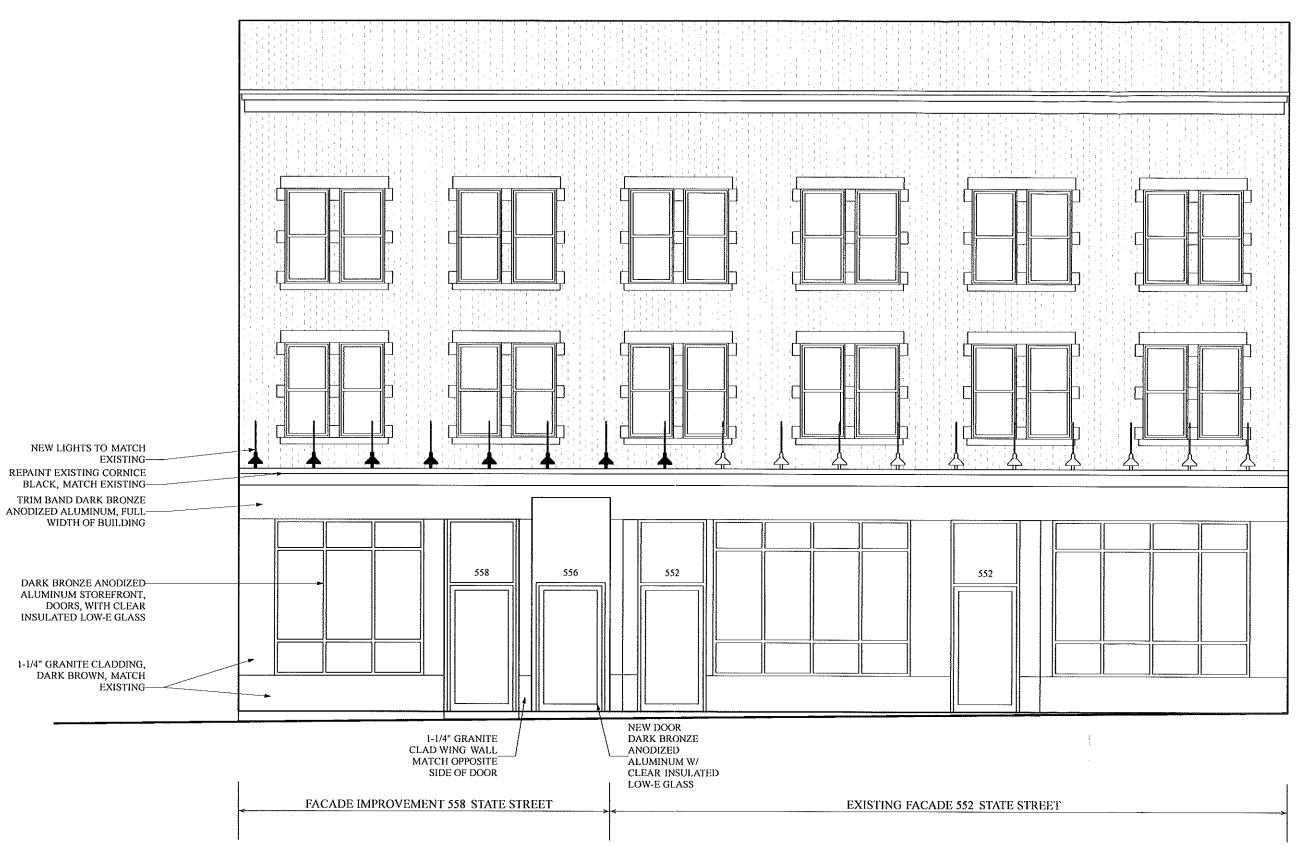

#### See Attachments for Specification

Total project cost is estimated at \$24,292.00

Façade Improvement Grant not to exceed \$10,000.00

2. 558 State Street: Vacant

**Grantee: 552 State Street, LLC** 

Replace existing façade to coordinate with recent façade improvements done to the rest of the building (552 State Street)

- a. New granite cladding to match existing
- b. New aluminum storefront, doors, with clear insulated Low-E glass
- c. New lighting to match existing
- d. Repaint existing cornices
- e. Trim band dark bronze anodized aluminum, full width of building

#### See Attachments for Specification

Total project cost is estimated at \$25,800.00 Façade Improvement Grant not to exceed \$10,000.00