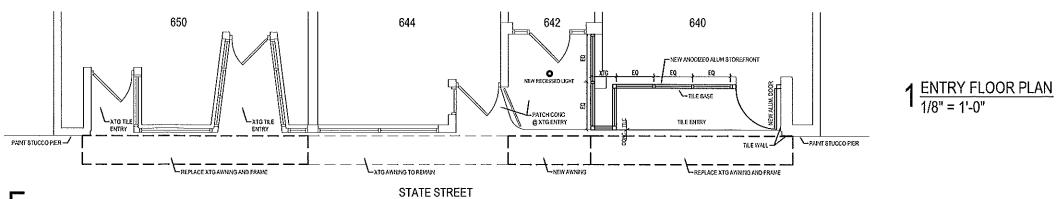

Attached for your review are the following Facade Improvement proposals:

- 1. 640 & 642 State Street: GameStop Grantee: The Hawthorne Buildings, LLC
- a. New tile
- b. New awnings
- c. New storefront frame, clear anodized aluminum
- d. New aluminum storefront door
- e. Patch concrete
- f. New entry lighting
- g. Paint

#### See Attachments for Specification

Total project cost is estimated at \$24,292.00

Façade Improvement Grant not to exceed \$10,000.00

2. 558 State Street: Vacant

**Grantee: 552 State Street, LLC** 

Replace existing façade to coordinate with recent façade improvements done to the rest of the building (552 State Street)