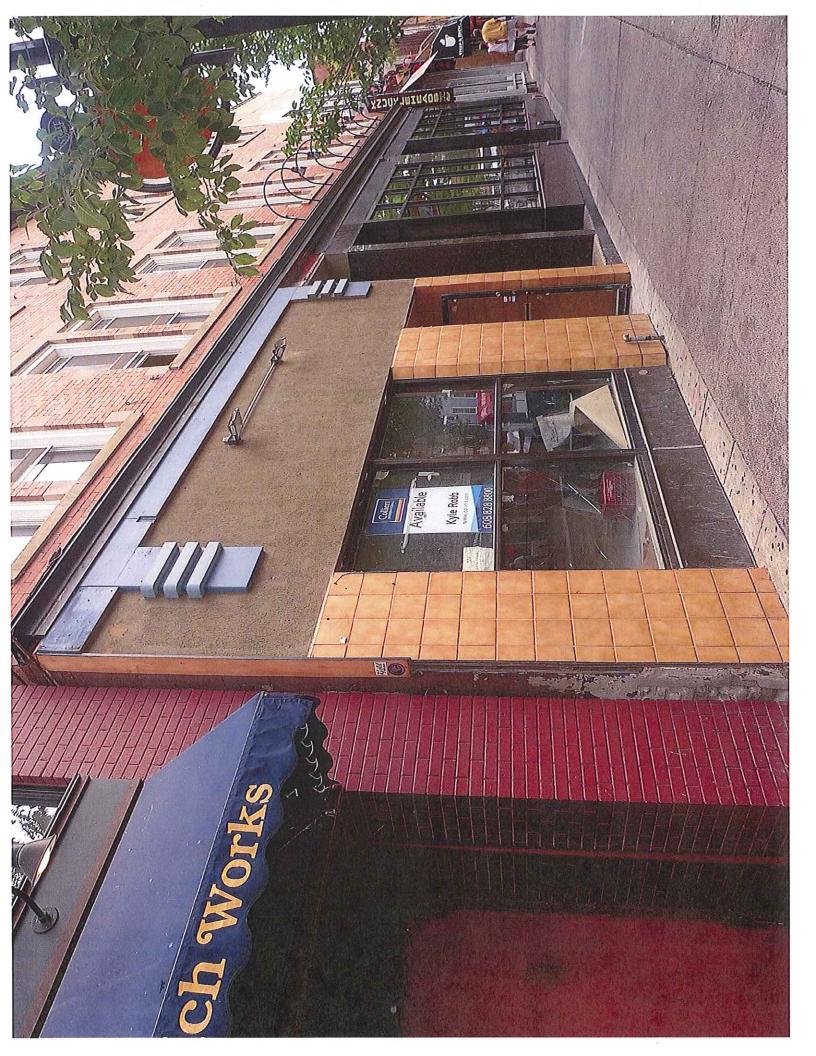

640-642 State Street Existing

# Gamestop 640 State St. Metal Window Trim

# The Hawthorne Buildings Apartments 642 State St. Entry Concrete

640-642 State Street Proposed Improvements

640-642 State Street Proposed Improvements

Building and beautifying Madison, one storefront at a time