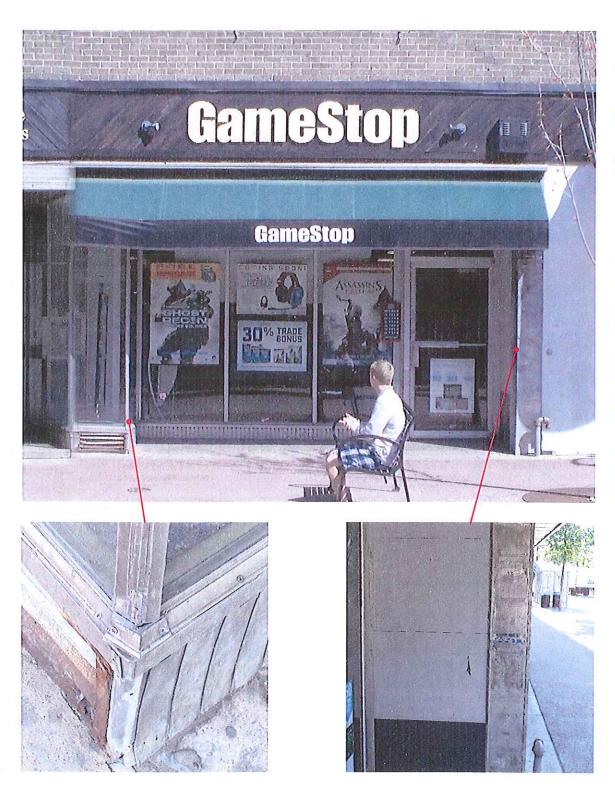

# Gamestop 640 State St. Metal Window Trim

# The Hawthorne Buildings Apartments 642 State St. Entry Concrete

640-642 State Street Proposed Improvements

640-642 State Street Proposed Improvements

Building and beautifying Madison, one storefront at a time