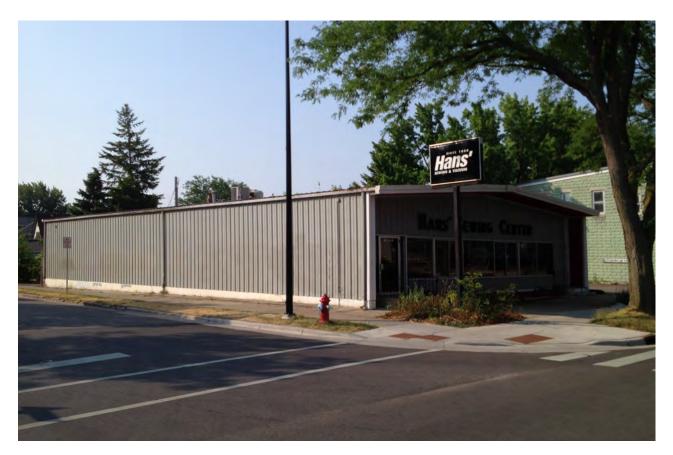

### **EXISTING BUILDING**

FRONT FACADE (WILLIAMSON ST)

SIDE FACADE (THORTON ST)

On the Thornton Ave façade two false siding doors are being proposed. With no existing elements on this façade, the new doors are intended to add some interest and break up this long façade. As on the front elevation new goose neck lights will be added above the new signage and doors to accent these elements.