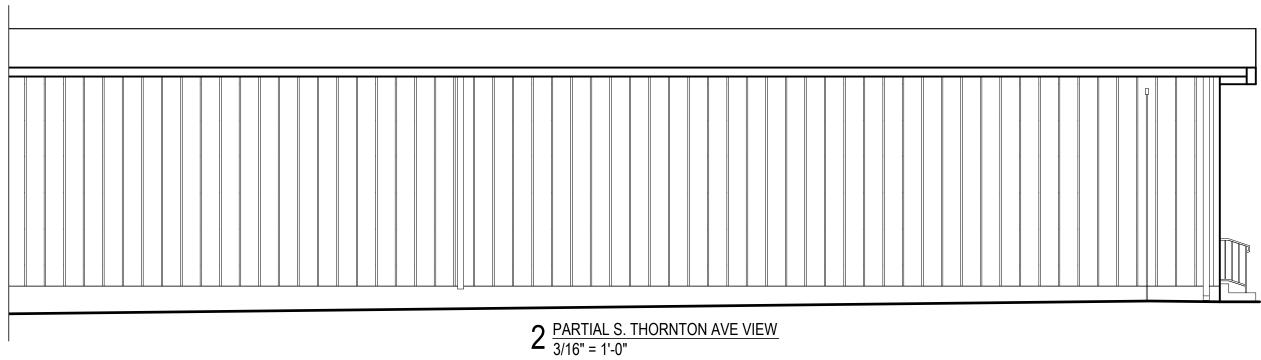

On the Thornton Ave façade two false siding doors are being proposed. With no existing elements on this façade, the new doors are intended to add some interest and break up this long façade. As on the front elevation new goose neck lights will be added above the new signage and doors to accent these elements.

### **1525 WILLIAMSON STREET** EXISTING ELEVATIONS

NEW FIXED ACCENT DOORS -NEW FIXED ACCENT DOORS --NEW ACCENT LIGHTING Å Ľ