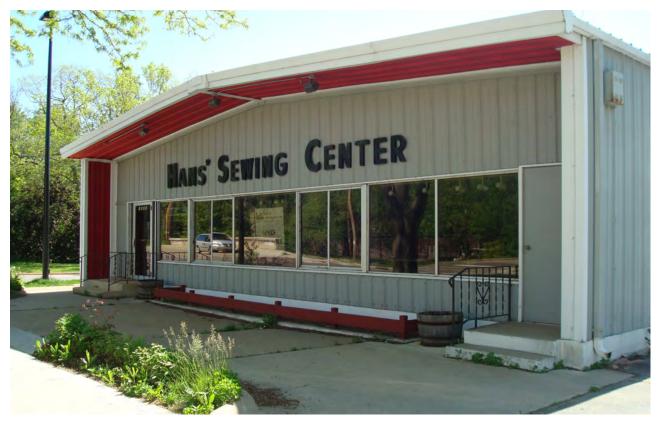

### **EXISTING BUILDING**

FRONT FACADE (WILLIAMSON ST)

SIDE FACADE (THORTON ST)

#### Letter of Intent

Brew & Grow 1525 Williamson St Madison, WI 53703

The owners of Brew and Grow are looking to update the appearance of the old Hans Sewing Center located at 1525 Williamson St. Proposed exterior changes to the building include modifying the existing entrance into the building, new lighting, replacing windows, adding new signage and painting the building.

On the Williamson Street façade we are proposing to add a stone veneered planter box with steel arbor above. The new planter will not only allow for new landscaping, it will provides a backdrop for the ADA ramp to flow along the front elevation to the main entrance door at the corner. The existing wing walls on the front facade we be removed exposing the existing columns. This will allow better visibility of the main entrance while also tying the exposed corner columns into the new steel arbor element. Stone on both the half walls and planter was chosen to help blend our metal building into the context of the neighboring buildings by incorporation natural materials.