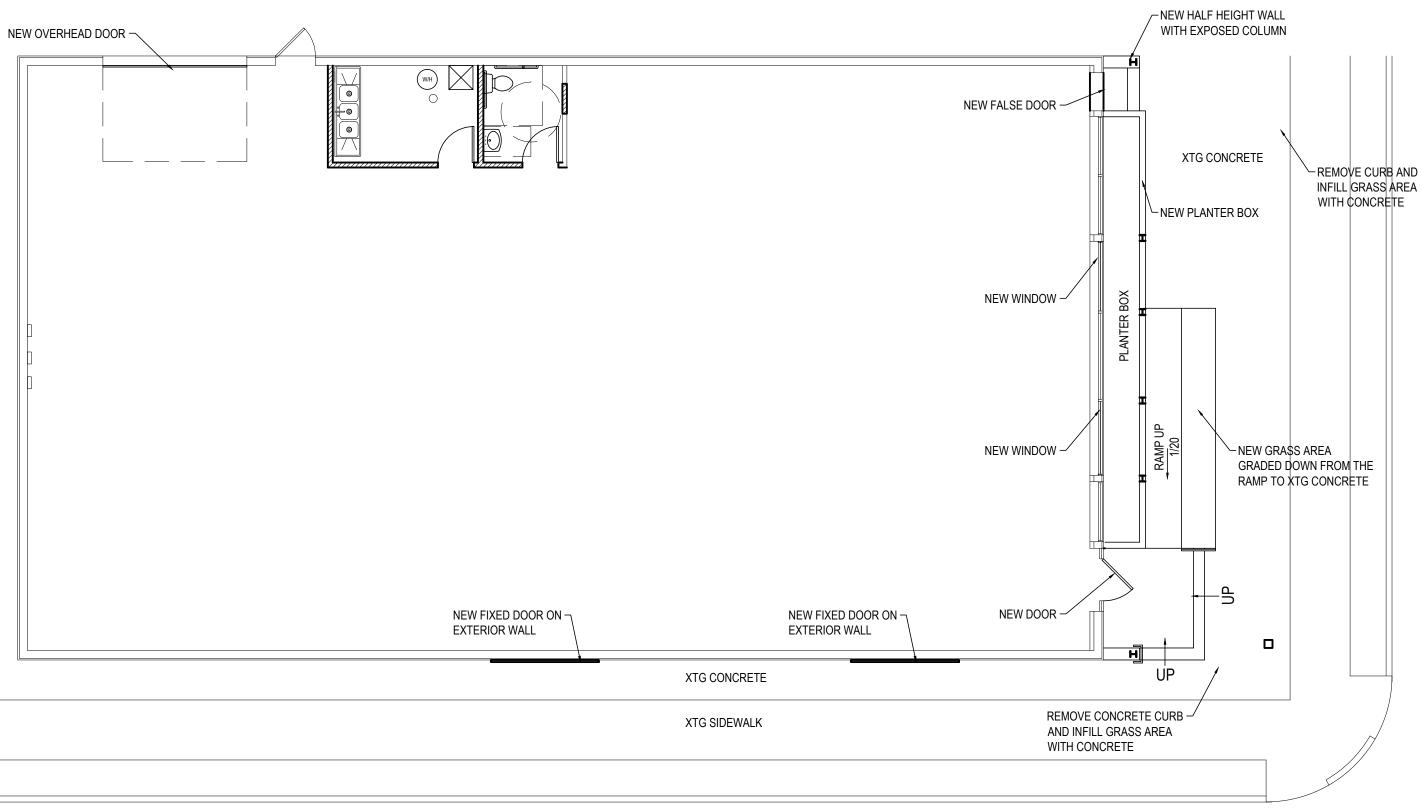

On the Williamson Street façade we are proposing to add a stone veneered planter box with steel arbor above. The new planter will not only allow for new landscaping, it will provides a backdrop for the ADA ramp to flow along the front elevation to the main entrance door at the corner. The existing wing walls on the front facade we be removed exposing the existing columns. This will allow better visibility of the main entrance while also tying the exposed corner columns into the new steel arbor element. Stone on both the half walls and planter was chosen to help blend our metal building into the context of the neighboring buildings by incorporation natural materials.

On the Thornton Ave façade two false siding doors are being proposed. With no existing elements on this façade, the new doors are intended to add some interest and break up this long façade. As on the front elevation new goose neck lights will be added above the new signage and doors to accent these elements.

1 FLOOR PLAN & PARTIAL SITE 1/8" = 1'-0"