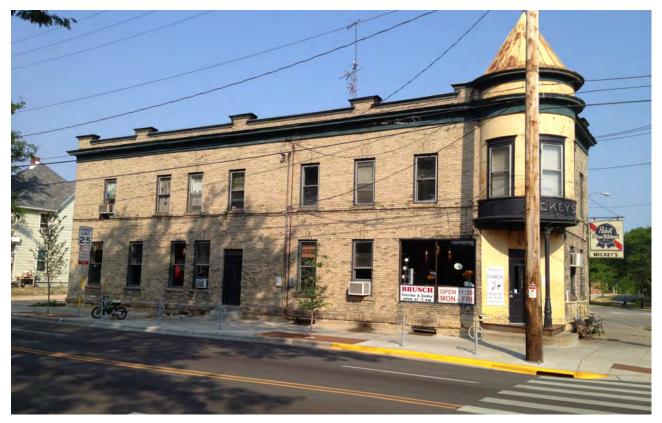

### CONTEXTUAL REFERENCE

OPPOSITE CORNER (MICKEY'S)

ADJACENT PROPERTY (GAY FEATHER FABRICS)