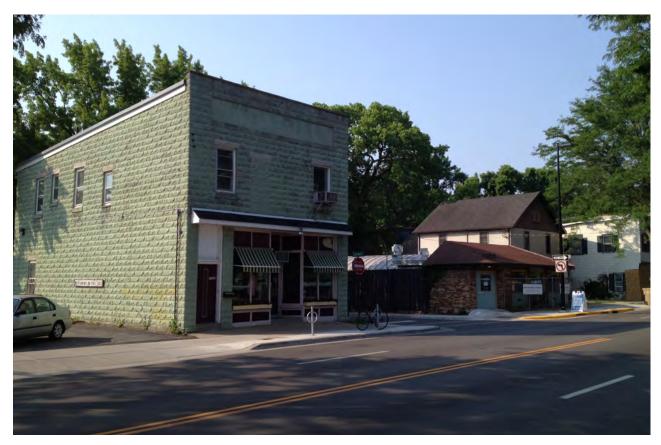

### CONTEXTUAL REFERENCE

OPPOSITE CORNER (MICKEY'S)

ADJACENT PROPERTY (GAY FEATHER FABRICS)