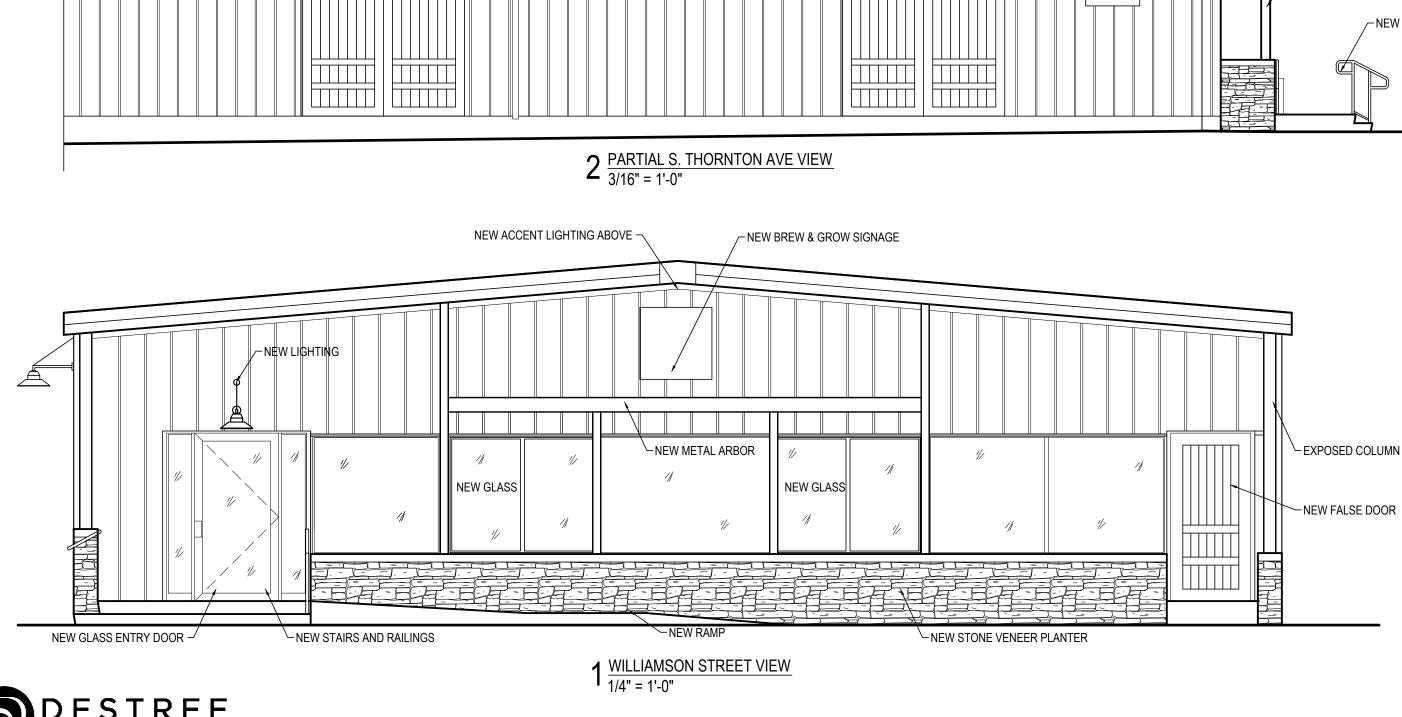

On the Williamson Street façade we are proposing to add a stone veneered planter box with steel arbor above. The new planter will not only allow for new landscaping, it will provides a backdrop for the ADA ramp to flow along the front elevation to the main entrance door at the corner. The existing wing walls on the front facade we be removed exposing the existing columns. This will allow better visibility of the main entrance while also tying the exposed corner columns into the new steel arbor element. Stone on both the half walls and planter was chosen to help blend our metal building into the context of the neighboring buildings by incorporation natural materials.

On the Thornton Ave façade two false siding doors are being proposed. With no existing elements on this façade, the new doors are intended to add some interest and break up this long façade. As on the front elevation new goose neck lights will be added above the new signage and doors to accent these elements.

## **1525 WILLIAMSON STREET PROPOSED ELEVATIONS**