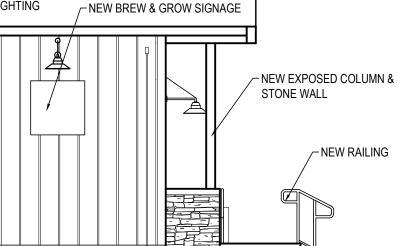

On the Williamson Street façade we are proposing to add a stone veneered planter box with steel arbor above. The new planter will not only allow for new landscaping, it will provides a backdrop for the ADA ramp to flow along the front elevation to the main entrance door at the corner. The existing wing walls on the front facade we be removed exposing the existing columns. This will allow better visibility of the main entrance while also tying the exposed corner columns into the new steel arbor element. Stone on both the half walls and planter was chosen to help blend our metal building into the context of the neighboring buildings by incorporation natural materials.

On the Thornton Ave façade two false siding doors are being proposed. With no existing elements on this façade, the new doors are intended to add some interest and break up this long façade. As on the front elevation new goose neck lights will be added above the new signage and doors to accent these elements.