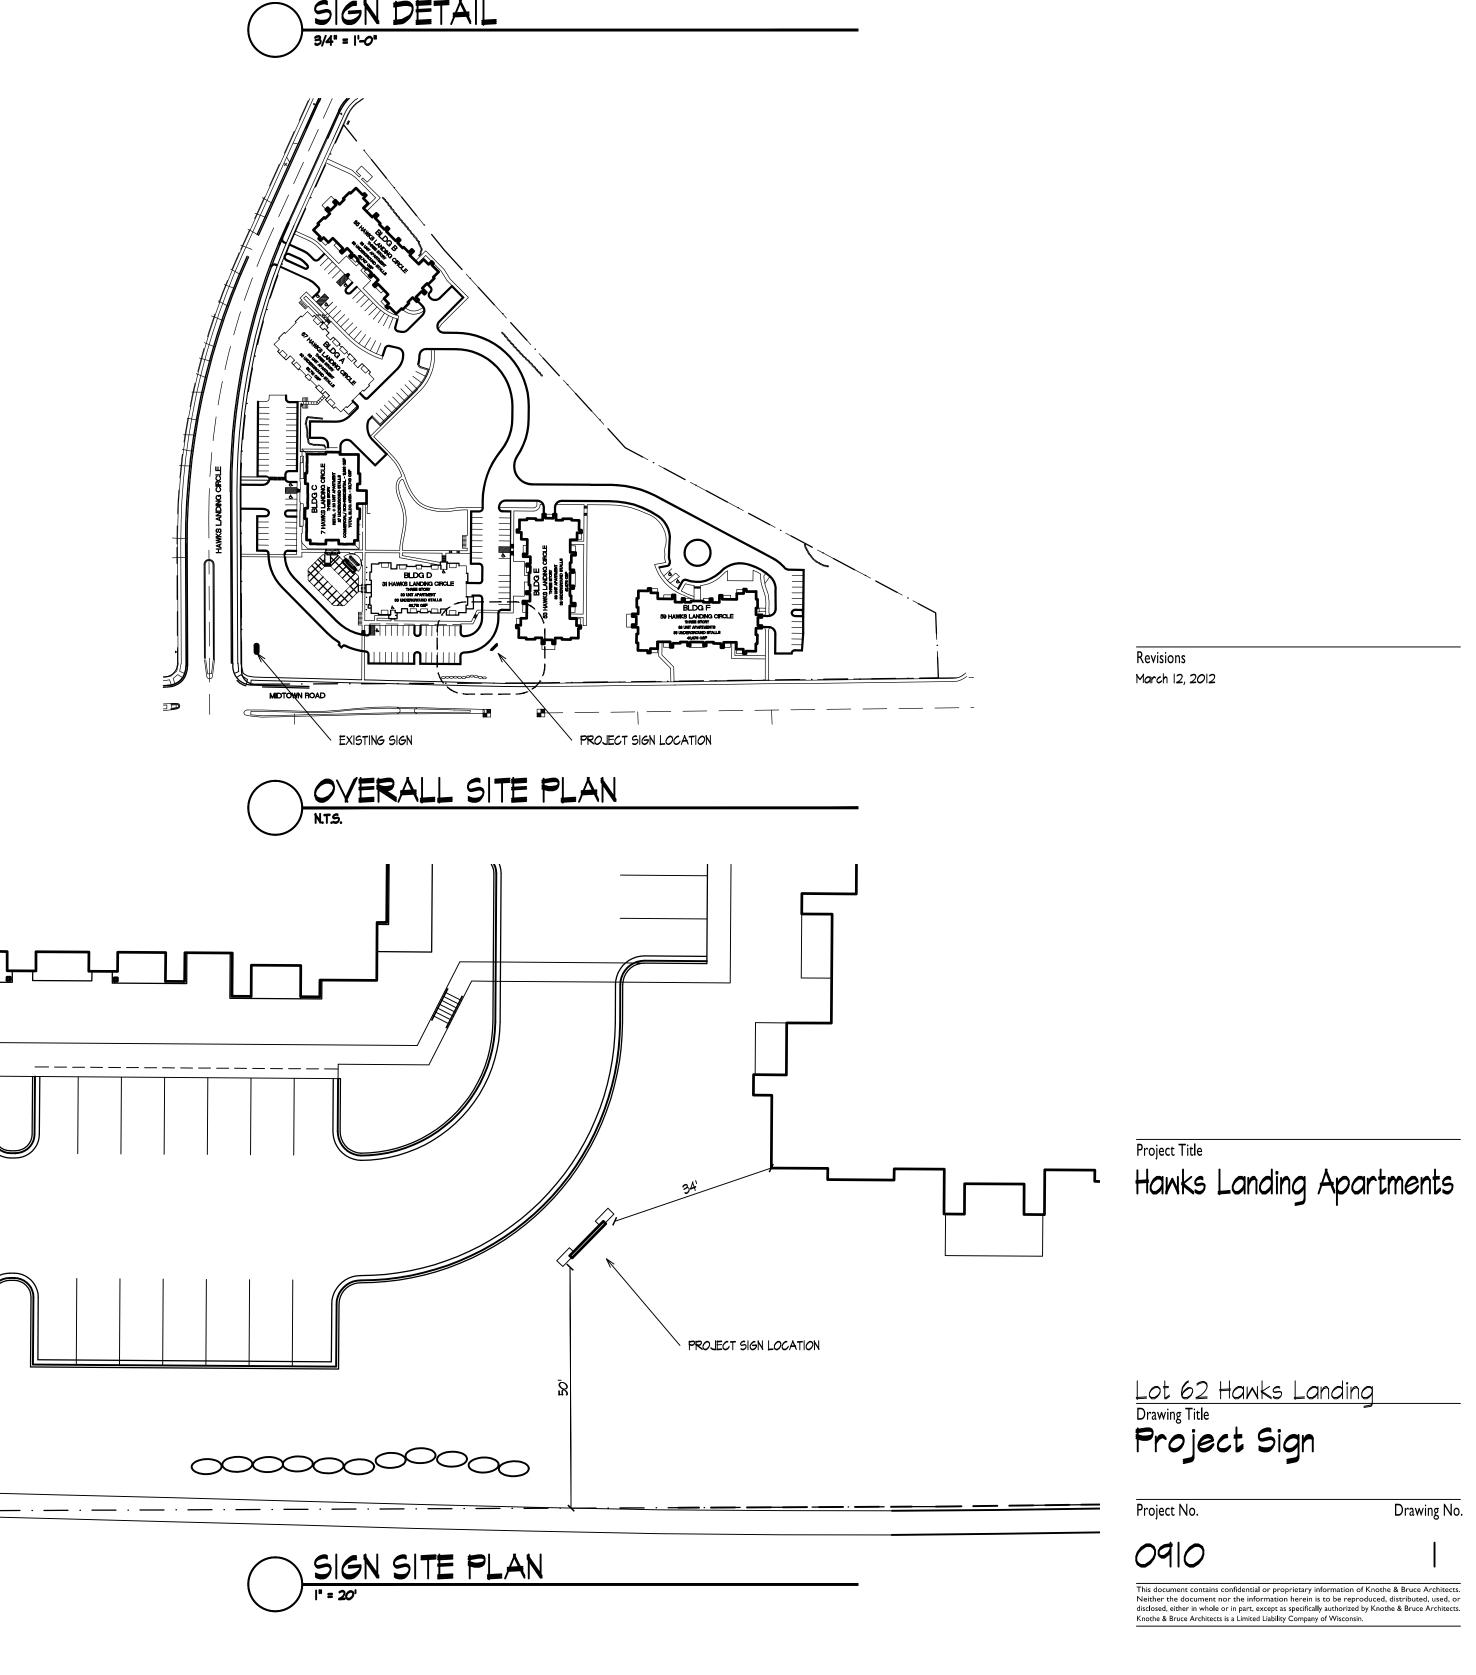

Existing Site Sign (8'-6"x10')

## Existing Site Building Sign (Building C)

ELEVATION 3/4" = |'-0"