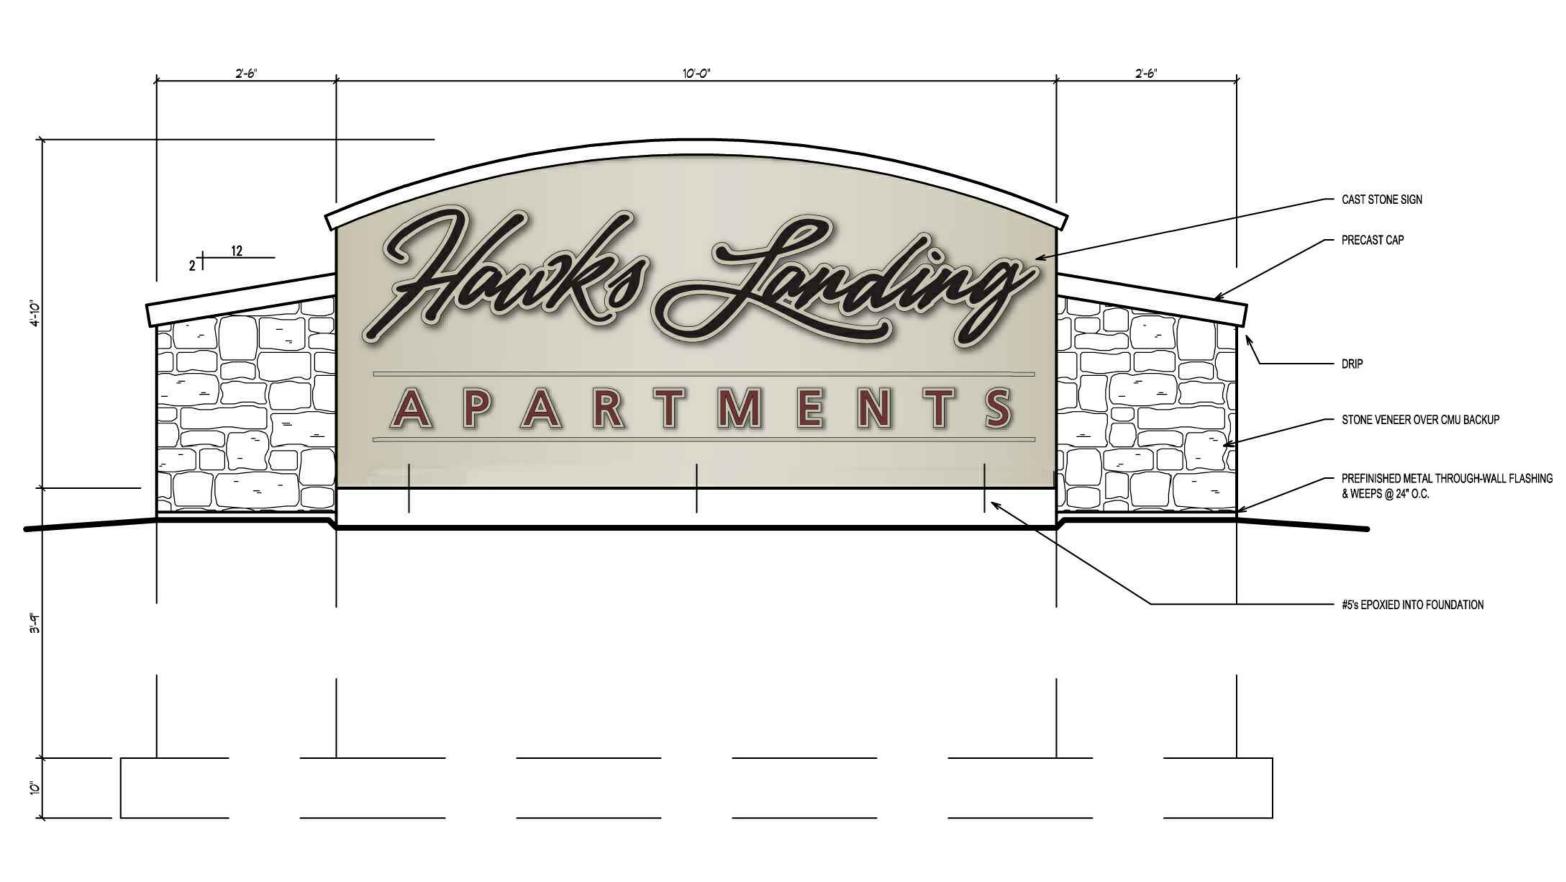

## HE 10'-0" <sup>1</sup>/<sub>8</sub>" ROUTER CUT ALUMINUM COMPOSITE PANEL (LETTER OUTLINE LAYER, PAINTED) 7601 University Avenue Suite 201 Middleton, Wisconsin 53562 CAST STONE 608-836-3690 Fax 836-6934 Consultant <sup>1</sup>/<sub>2</sub>" ROUTER CUT THICK PVC LETTER LAYER, PAINTED Notes - 18" ROUTER CUT ALUMINUM COMPOSITE PANEL NOTE: SIGN MANUFACTURER RESPONSIBLE FOR

DETERMINING REQUIRED SIGN REINFORCING

MASON TO COORDINATE SIGN ATTACHEMENT

REQUIREMENTS