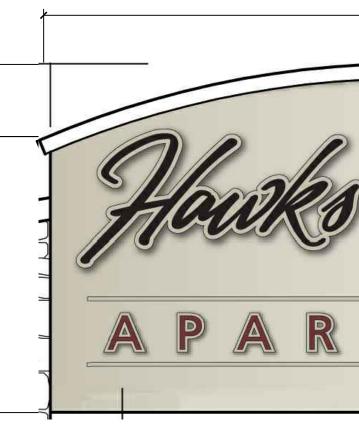

|                                                                                    |
| Other     Public Hearing Required (                                                                                                                            | Submission Deadline 3 Weeks in A                                                                                                                                                                                                                        | Advance of Meeting Date)                                                           |

Existing Site Sign (8'-6"x10')





## Existing Site Building Sign (Building C)





ELEVATION 3/4" = |'-0"





















## HE 10'-0" <sup>1</sup>/<sub>8</sub>" ROUTER CUT ALUMINUM COMPOSITE PANEL (LETTER OUTLINE LAYER, PAINTED) 7601 University Avenue Suite 201 Middleton, Wisconsin 53562 CAST STONE 608-836-3690 Fax 836-6934 Consultant <sup>1</sup>/<sub>2</sub>" ROUTER CUT THICK PVC LETTER LAYER, PAINTED Notes - 18" ROUTER CUT ALUMINUM COMPOSITE PANEL NOTE: SIGN MANUFACTURER RESPONSIBLE FOR

DETERMINING REQUIRED SIGN REINFORCING

MASON TO COORDINATE SIGN ATTACHEMENT

REQUIREMENTS