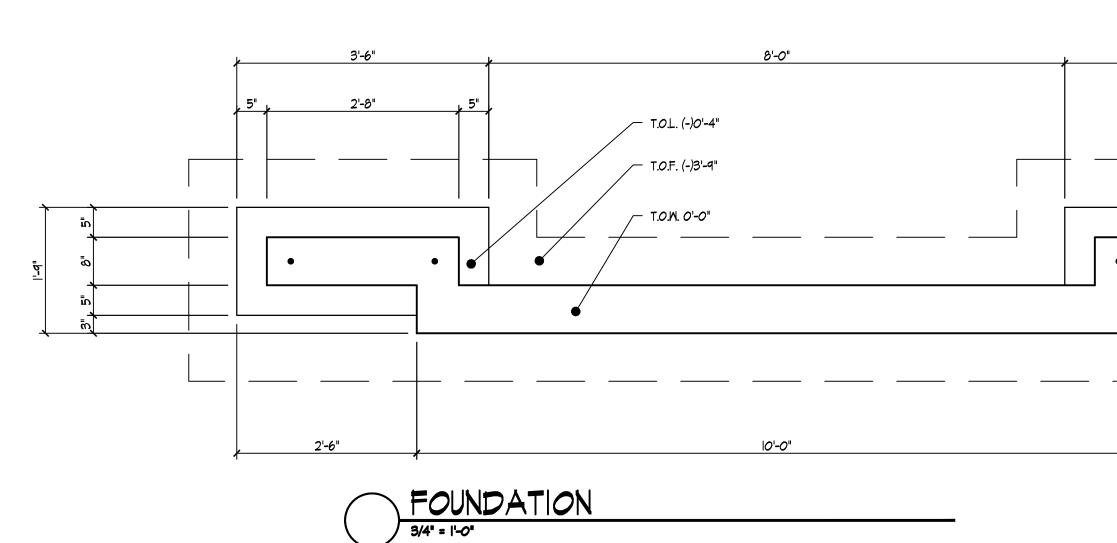

DETERMINING REQUIRED SIGN REINFORCING

MASON TO COORDINATE SIGN ATTACHEMENT

REQUIREMENTS