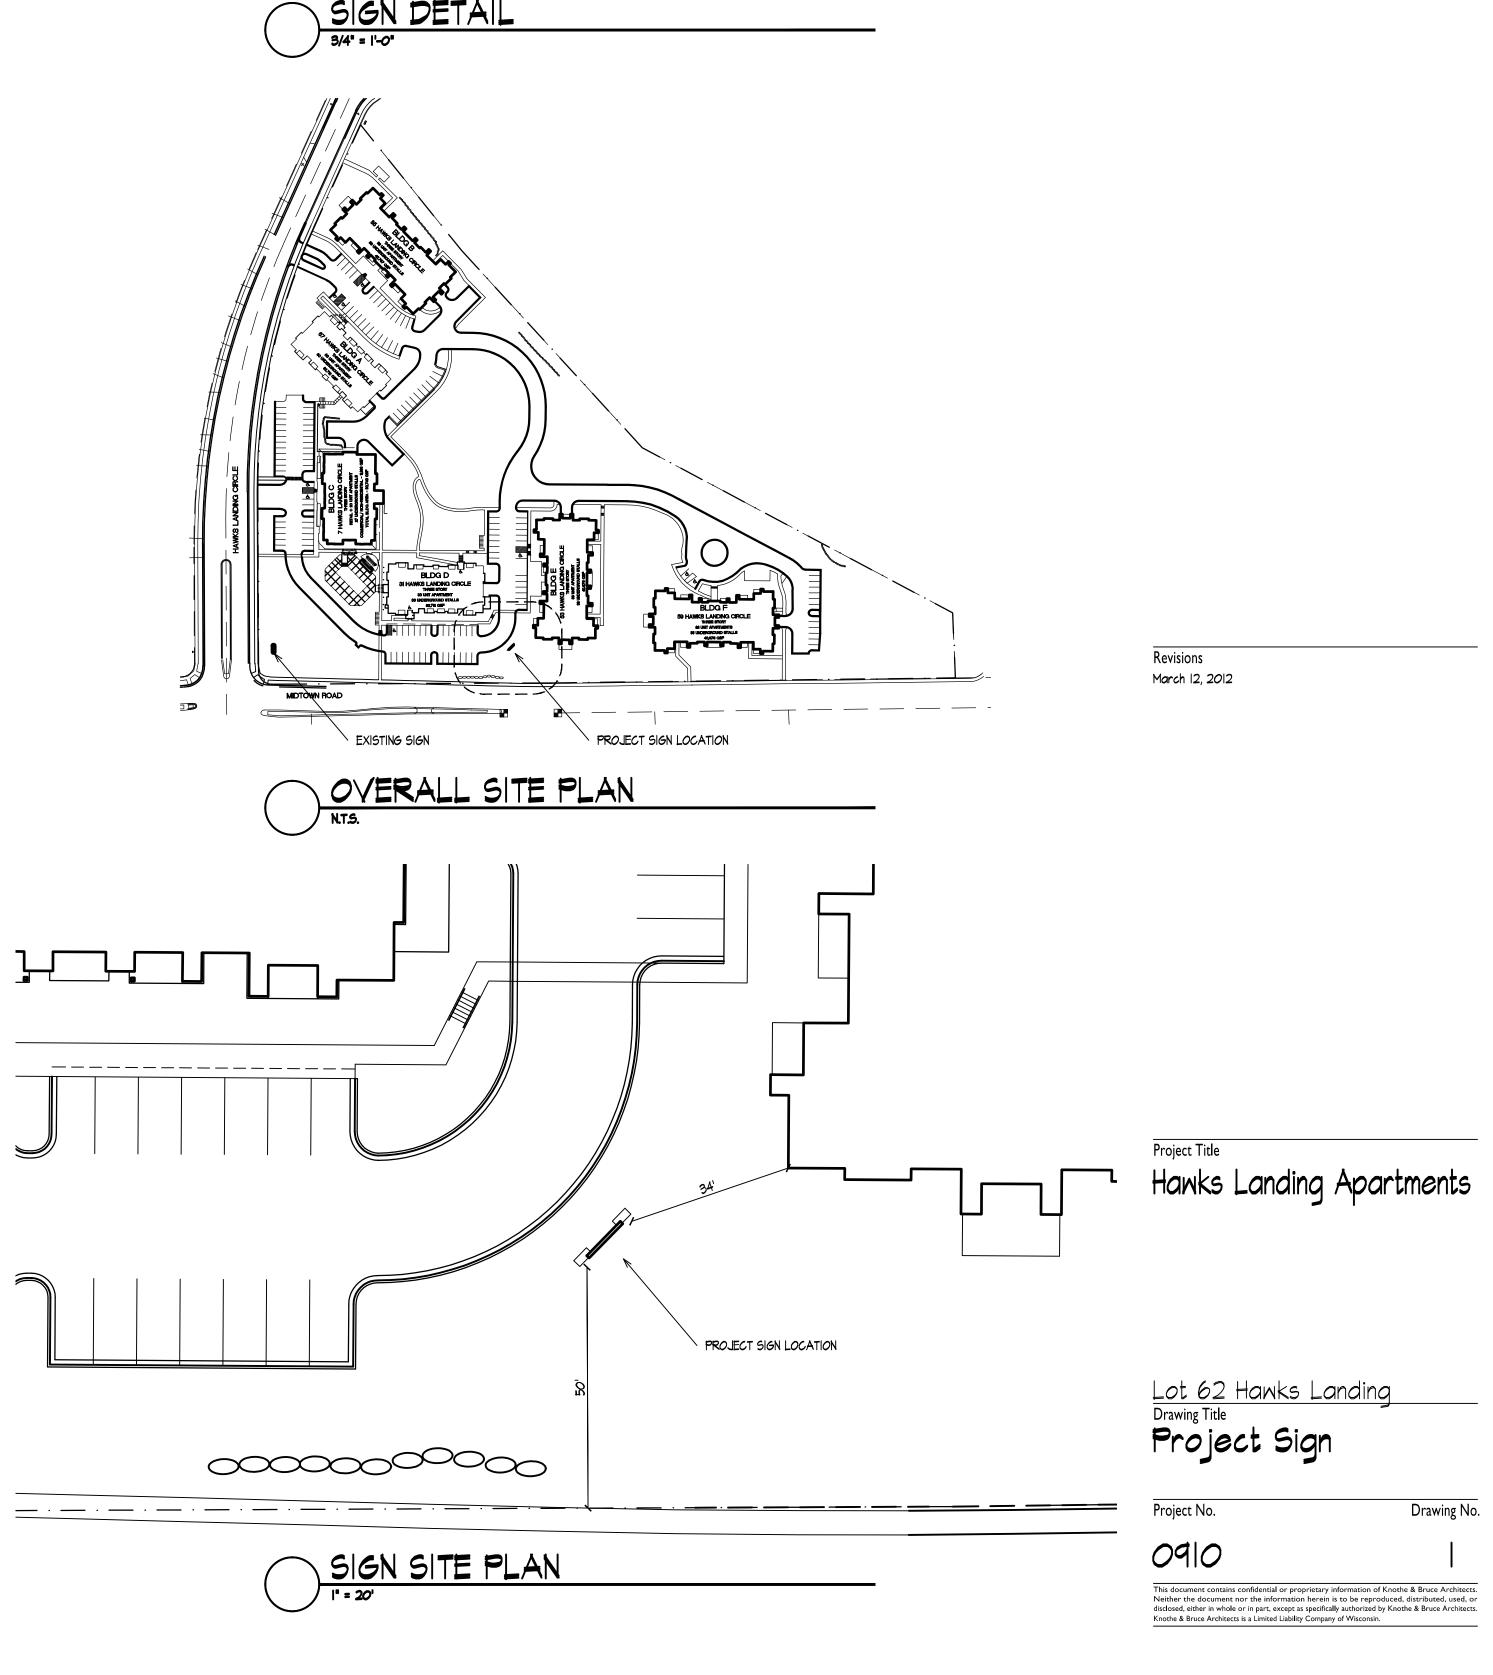

Existing Site Sign (8'-6"x10')

## Existing Site Building Sign (Building C)

ELEVATION 3/4" = |'-0"