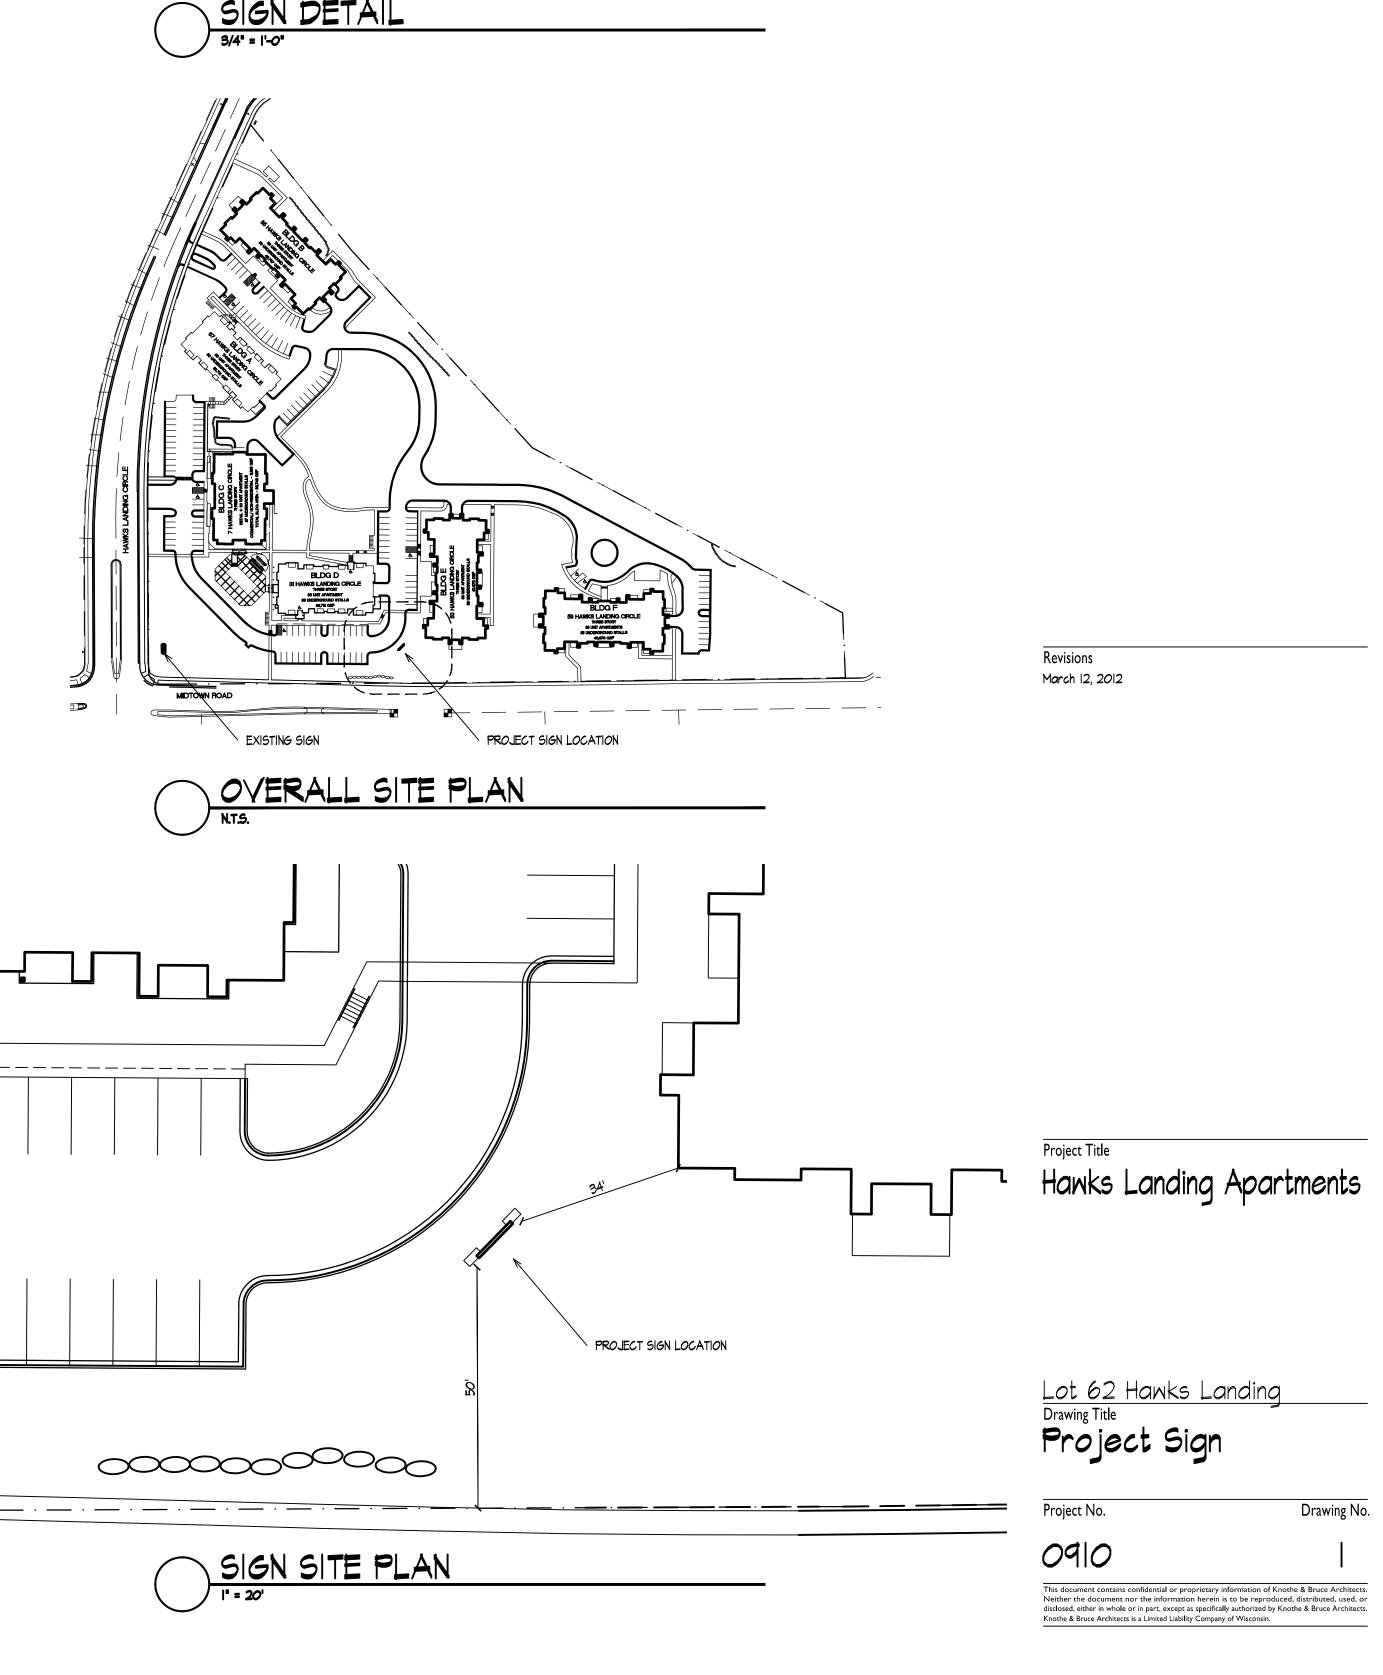

Existing Site Sign (8'-6"x10')

## Existing Site Building Sign (Building C)

ELEVATION 3/4" = |'-0"