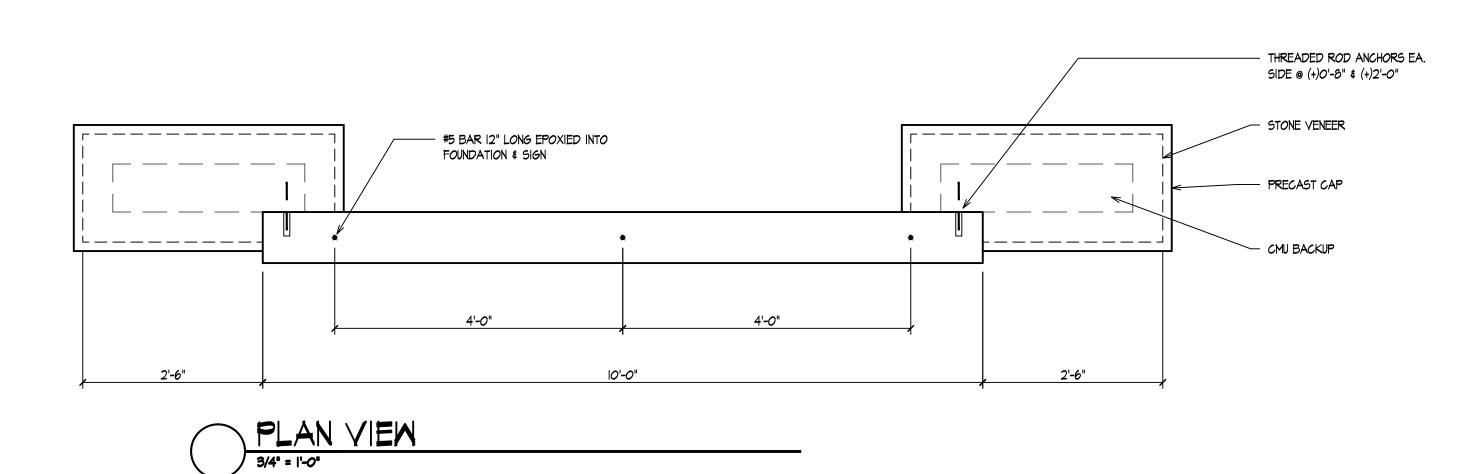

DETERMINING REQUIRED SIGN REINFORCING

MASON TO COORDINATE SIGN ATTACHEMENT

REQUIREMENTS