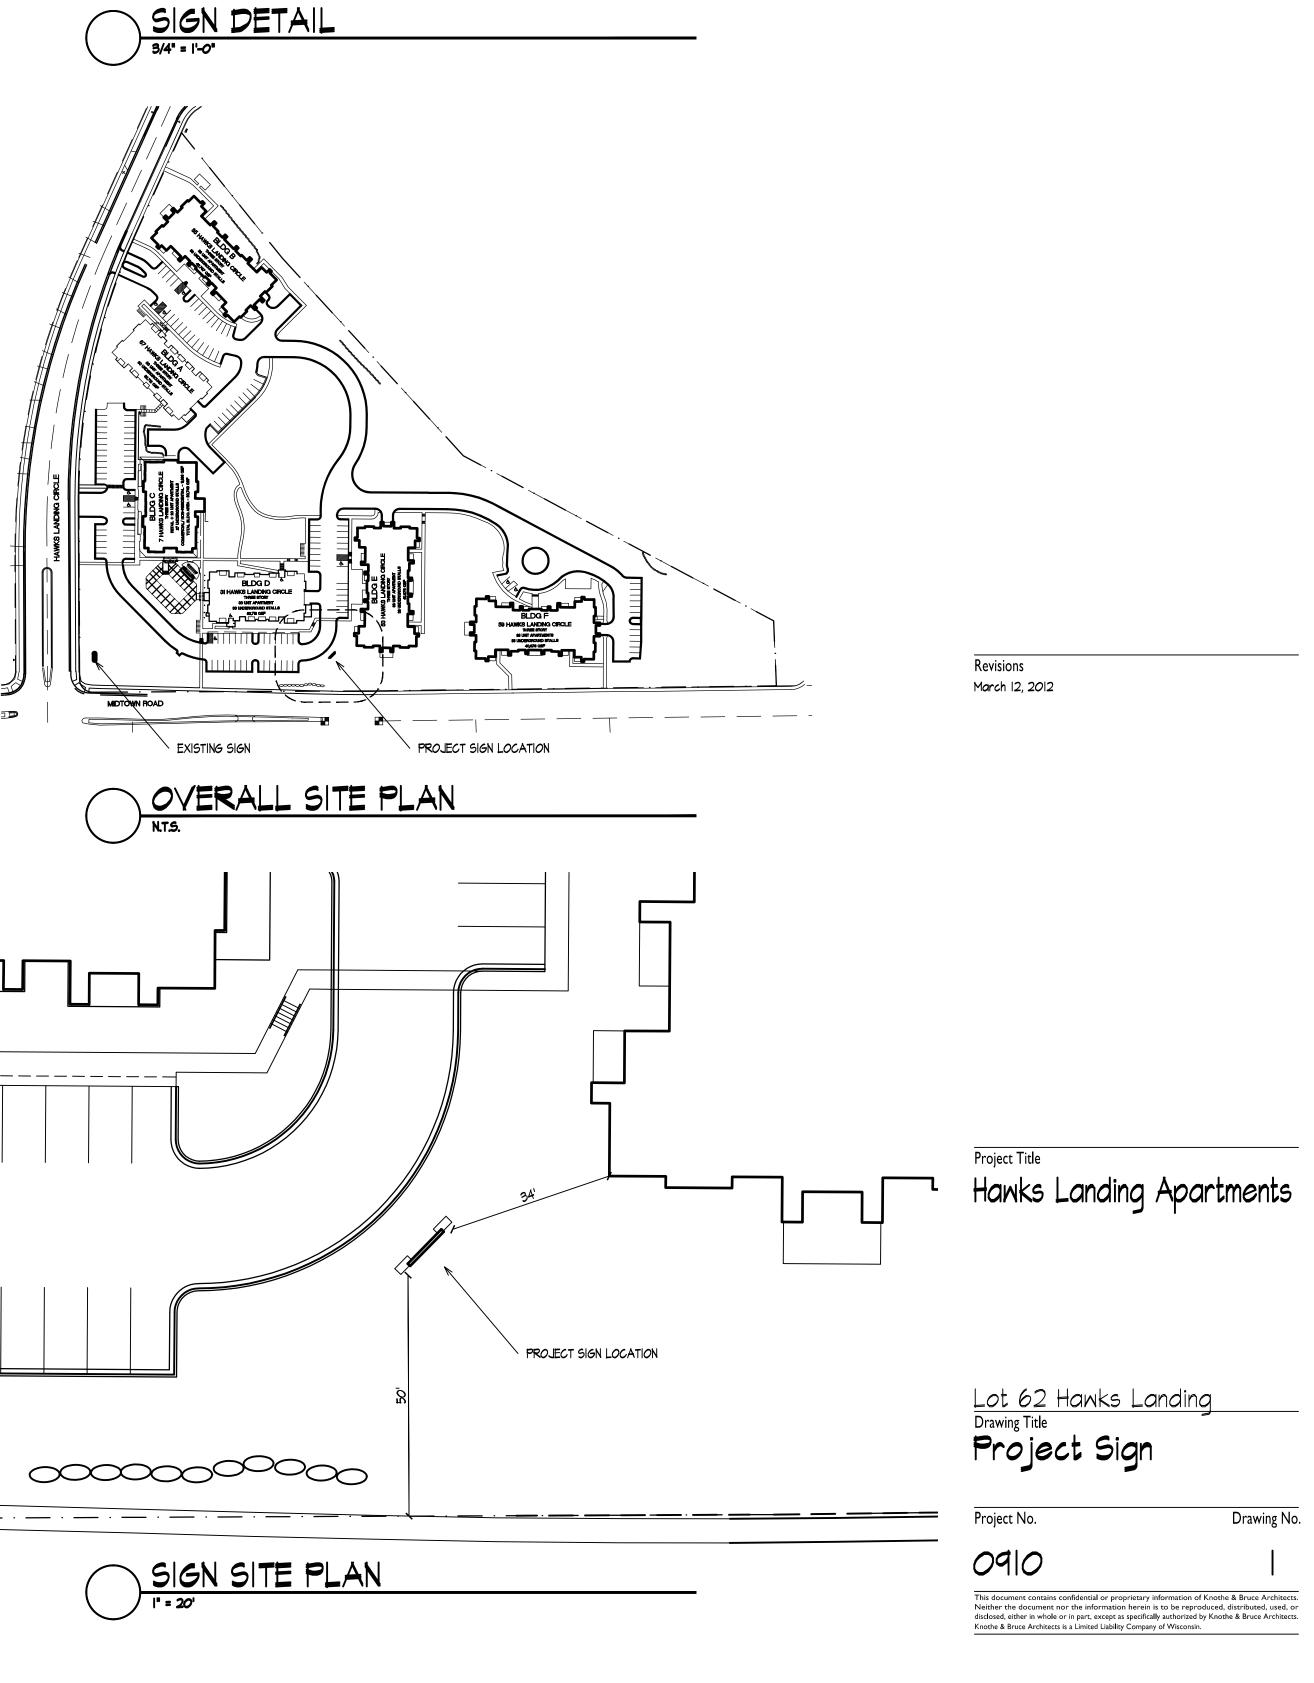

Existing Site Sign (8'-6"x10')

## Existing Site Building Sign (Building C)

ELEVATION 3/4" = |'-0"