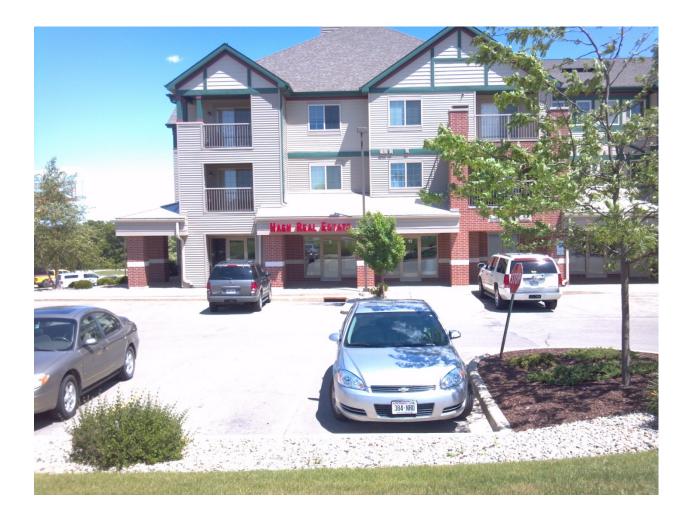

|                                                                                    |
| Other     Public Hearing Required (                                                                                                                            | Submission Deadline 3 Weeks in A                                                                                                                                                                                                                        | Advance of Meeting Date)                                                           |

Existing Site Sign (8'-6"x10')





## Existing Site Building Sign (Building C)





ELEVATION 3/4" = |'-0"





















## HE 10'-0" <sup>1</sup>/<sub>8</sub>" ROUTER CUT ALUMINUM COMPOSITE PANEL (LETTER OUTLINE LAYER, PAINTED) 7601 University Avenue Suite 201 Middleton, Wisconsin 53562 CAST STONE 608-836-3690 Fax 836-6934 Consultant <sup>1</sup>/<sub>2</sub>" ROUTER CUT THICK PVC LETTER LAYER, PAINTED Notes - 18" ROUTER CUT ALUMINUM COMPOSITE PANEL NOTE: SIGN MANUFACTURER RESPONSIBLE FOR

DETERMINING REQUIRED SIGN REINFORCING

MASON TO COORDINATE SIGN ATTACHEMENT

REQUIREMENTS