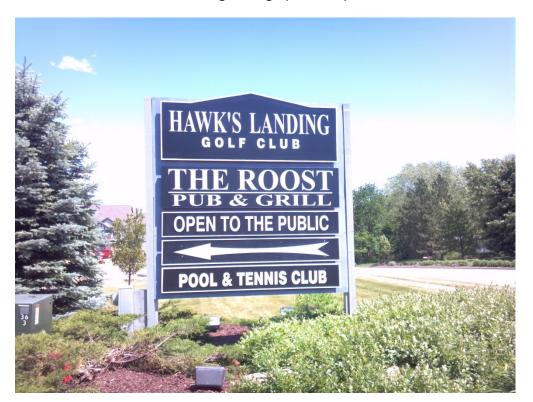

|                                                                                    |
| Other     Public Hearing Required (                                                                                                                            | Submission Deadline 3 Weeks in A                                                                                                                                                                                                                        | Advance of Meeting Date)                                                           |

Existing Site Sign (8'-6"x10')





## Existing Site Building Sign (Building C)





ELEVATION 3/4" = |'-0"





















## HE 10'-0" <sup>1</sup>/<sub>8</sub>" ROUTER CUT ALUMINUM COMPOSITE PANEL (LETTER OUTLINE LAYER, PAINTED) 7601 University Avenue Suite 201 Middleton, Wisconsin 53562 CAST STONE 608-836-3690 Fax 836-6934 Consultant <sup>1</sup>/<sub>2</sub>" ROUTER CUT THICK PVC LETTER LAYER, PAINTED Notes - 18" ROUTER CUT ALUMINUM COMPOSITE PANEL NOTE: SIGN MANUFACTURER RESPONSIBLE FOR

DETERMINING REQUIRED SIGN REINFORCING

MASON TO COORDINATE SIGN ATTACHEMENT

REQUIREMENTS