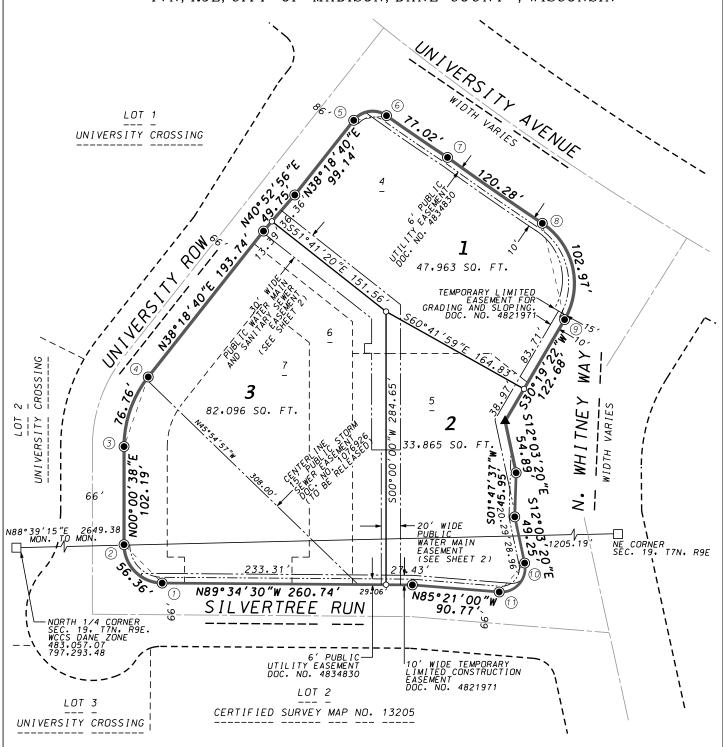

LOTS 4, 5, 6 AND 7, UNIVERSITY CROSSING, LOCATED IN GOVERNMENT LOT 3 OF SECTION 18 AND IN THE NE 1/4 AND NW 1/4 OF THE NE 1/4 OF SECTION 19, T7N, R9E, CITY OF MADISON, DANE COUNY, WISCONSIN

#### CURVE TABLE

| CURVE<br>NUMBER | RADIUS<br>(FEET) | CHORD<br>(FEET) | ARC<br>(FEET) | CHORD<br>BE AR I NG | CENTRAL<br>ANGLE | TANGENT<br>BEARING             |
|-----------------|------------------|-----------------|---------------|---------------------|------------------|--------------------------------|
| 1-2             | 40.00            | 56.36           | 62.54         | N44°46′56″W         | 089°35′08″       |                                |
| 3-4             | 117.00           | 76.76           | 78.21         | N19°09′39″E         | 038°18′02″       |                                |
| 5-6             | 25.00            | 34.47           | 38.03         | N81°53′32″E         | 087°09′44″       | 6-S54°31′36″E                  |
| 6-7             | 2057.00          | 77.02           | 77.03         | S55°35′58″E         | 002°08′44″       | 7-S56°40′20″E                  |
| 7-8             | 2930.00          | 120.28          | 120.29        | S55°11′56″E         | 002°21′08″       | 7-S54°01′22″E<br>8-S56°22′30″E |
| 8-9             | 75.00            | 102.97          | 113.49        | S13°01′34″E         | 086°41′52″       | 8-336-22 30 E                  |
| 9-10            | 25.00            | 40.12           | 46.52         | S41°17′50″W         | 106°42′20″       |                                |

#### NOTES

- 1. All distances shown along curves are chord lengths.
- 2. Notes affecting this CSM shown on the University Crossing Plat
  - A. Lots 4-7 shall be subject to a Private Stormwater Management Easement which shall be recorded subsequent to this plat. (Doc. No. 4836350)
  - B. Any development on Lots 1-7 of this plat shall conform to the recorded Planned Unit Development zoning approved for this property by the Common Council on October 4, 2011 unless an amended PUD is approved by the Plan Commission or Common Council.
  - C. Prior to the final approval of a specific implementation plan for any new construction on Lots 1-3 and 4-7, the developer shall provide any reciprocal cross-access and shared parking easements or agreements required by the Plan Commission or its Secretary or the Common Council to ensure implementation of the approved University Crossing General Development Plan. This requirement shall be disclosed to all future property owners within the development.

#### LEGAL DESCRIPTION

Lots 4, 5, 6 and 7, University Crossing, recorded in Volume 59-100B of Plats on Pages 460-461 as Document Number 4834830, Dane County Registry, located in Government Lot 3 of Section 18 and in the NE 1/4 and NW 1/4 of the NE 1/4 of Section 19, T7N, R9E, in the City of Madison, Dane County, Wisconsin, Containing 163,924 Sq. Ft.