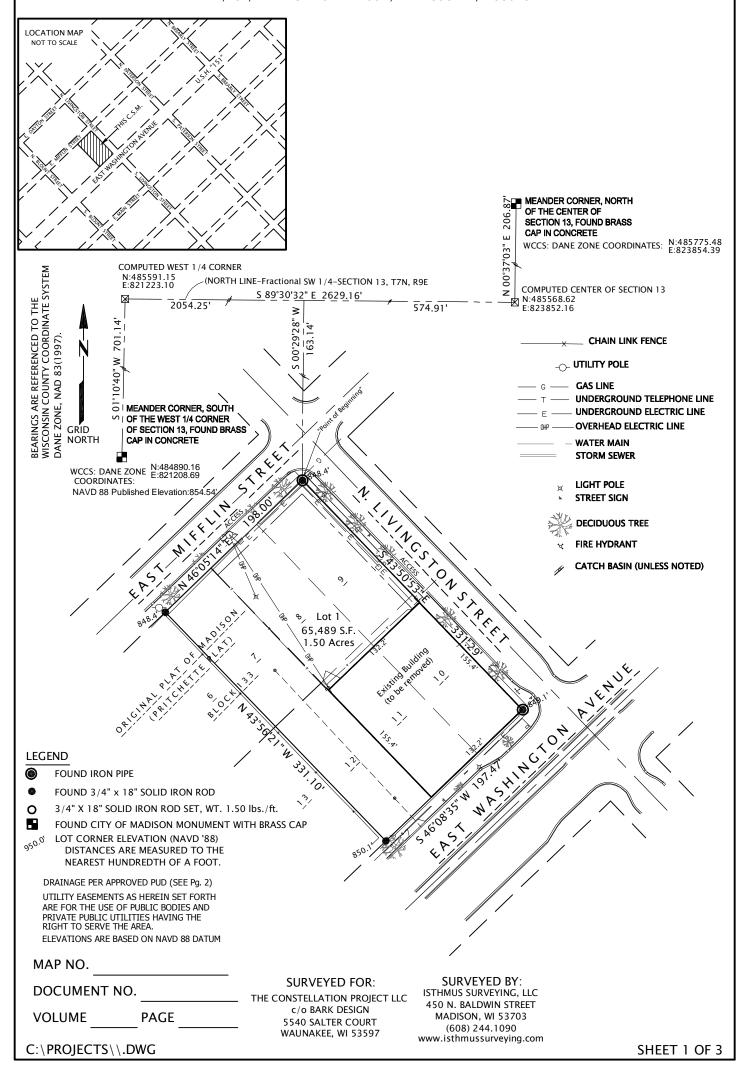

Measured Descripiton as Surveyed (Wisconsin County Coordinate System-Dane County (1991):

A Parcel of land being LOTS SEVEN (7), EIGHT (8), NINE (9), TEN (10), ELEVEN (11) AND TWELVE (12), BLOCK 133, (PRITCHETTE) ORIGINAL PLAT OF MADISON, IN THE NE ¼ OF THE FRACTIONAL SW ¼ OF SECTION 13, T7N, R9E, IN THE CITY OF MADISON, DANE COUNTY, WISCONSIN, more particularly described as follows:

Commencing at the Meander Corner for the West  $\frac{1}{4}$  of said Section 13, thence N 01°10'40" E along the computed West line of the fractional SW  $\frac{1}{4}$  of Section13, 701.14 feet to the Computed West  $\frac{1}{4}$  corner of Section 13. thence S 89°30'32" E, along the computed North line of said fractional SW  $\frac{1}{4}$  of Section 13, 2054.25 feet; thence S 00°29'28" W, 163.14 feet to the northerly most corner of Lot 9, Block 133, said point being the point of beginning of this Description;

thence S 43°50'53" E, along the northeasterly boundary line of Lots 9 and 12, Block 133, (PRITCHETTE) Original Plat, said line also being the southwesterly platted right-of-way line of N. Livingston Street, 331.29 feet; thence S 46'08'35" W, along the southeasterly platted boundary line of Lots 10, 11 and 12, Block 133, said line also being the northwesterly platted right-of-way line of East Washington Avenue, 197.47 feet; thence N 43°56'21" W, along the southwesterly platted boundary line of Lots 12 and 7, Block 133, 331.10 feet; thence N 46°05'14" E, along the northwesterly platted boundary line of Lots 7, 8, and 9, Block 133, said line also being the southeasterly platted right-of-way line of East Mifflin Street, 198.00 feet to the point of beginning. This description contains 65,489 square feet, or 1.50 acres.