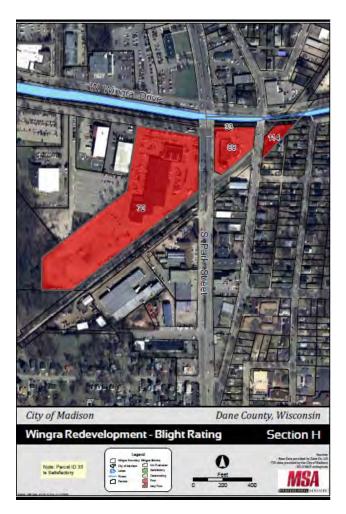

housing. Individual parcel scores were reduced for parcels with multiple and recent violations.

MSA has determined that 46.52% of the 116 evaluated parcels, by area, are blighted. We organized the parcels into nine sections. Five of the nine sections (D, E, F, G and I) are less than

| 50% blighted. Parcels 2 and 39 can be removed from Section F without disrupting contiguity of the remaining parcels, resulting in a smaller district that is 50.79% blighted. | the |
|-------------------------------------------------------------------------------------------------------------------------------------------------------------------------------|-----|
|                                                                                                                                                                               |     |
|                                                                                                                                                                               |     |
|                                                                                                                                                                               |     |
|                                                                                                                                                                               |     |
|                                                                                                                                                                               |     |
| (This page intentionally left blank)                                                                                                                                          |     |
|                                                                                                                                                                               |     |
|                                                                                                                                                                               |     |
|                                                                                                                                                                               |     |