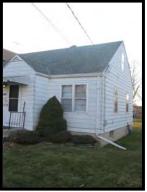

hered; doors worn and dented; landscaping not maintained; trash around foundation





### Parcel 92

Score: 52.6

Foundation weathered/
discolored/patchwork; walls worn/
weathered /warped/ water damaged;
roof worn/ missing flashing/curling;
overhang weathered/flashing missing;
chimney weathered; door bent;
accessory structure in poor condition;
garbage containers in front lawn;
house number worn; driveway
uneven/ cracked/ discolored





### **Parcel 119** Score: 55.2

Foundation discolored; walls weathered/ dented/ rust stained; window frames bent; awning in poor shape; back porch lacks adequate foundation; upper porch does not have railings; detached downspout; stairs weathered; concrete chipping; shed in poor condition; garbage containers in front yard; dirt parking; debris in yard





### **Section E**

### Study Area Description

This section includes 12 parcels ranging in size from 0.10 to 0.59 acres. All parcels are designated for Community Mixed Use in the Comprehensive Plan and are currently zoned R2 and C2. Of the 12 parcels, four are commercial (3, 13, 17, and 26), four are single family (22, 56, 70, and 94), two are multifamily (12 and 118), one is a community organization (107) and one is mixed-use (4). Parcel 3 is vacant.

### **Findings**

Three parcels were found to be blighted (Poor or Very Poor condition), representing 26.45% of the district, by area. Detailed notes and photos of the three blighted parcels follow. Every parcel with a structure in the study area lost points due to primary structure and site improvement conditions.



### **Section E**

|