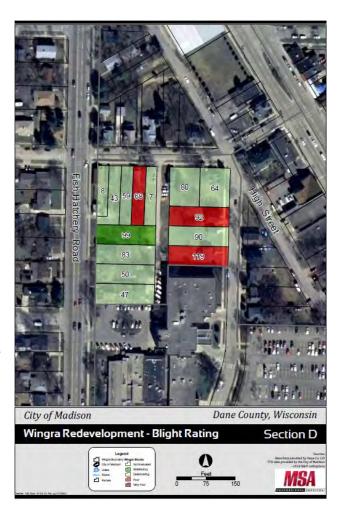

housing. Individual parcel scores were reduced for parcels with multiple and recent violations.

MSA has determined that 46.52% of the 116 evaluated parcels, by area, are blighted. We organized the parcels into nine sections. Five of the nine sections (D, E, F, G and I) are less than

| 50% blighted. Parcels 2 and 39 can be removed from Section F without disrupting contiguity of the remaining parcels, resulting in a smaller district that is 50.79% blighted. | the |
|-------------------------------------------------------------------------------------------------------------------------------------------------------------------------------|-----|
|                                                                                                                                                                               |     |
|                                                                                                                                                                               |     |
|                                                                                                                                                                               |     |
|                                                                                                                                                                               |     |
|                                                                                                                                                                               |     |
| (This page intentionally left blank)                                                                                                                                          |     |
|                                                                                                                                                                               |     |
|                                                                                                                                                                               |     |
|                                                                                                                                                                               |     |