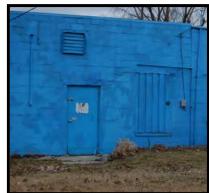

| 549,700           | 100.00%      |

# **Section I- Blighted Parcels**

The following parcels were determined to be blighted.

#### Parcel 11

Score: 54.4

Fence bent and rusted; lot cracked/ stained/ missing asphalt; minor cracks in sidewalk; debris along fence; evidence of pooling in lot





#### Parcel 28

Score: 54.9

Walls worn/ weathered/ rusted/ missing pieces; missing roofing material; roof eaves rotted; shingles weathered; windows, doors and overhang worn; door frame sagging; signage and lighting dirty; lot crumbling/ pot holes; overgrown shrubs





### Parcel 40

Score: 30.8

Paint mismatched; mortar deterioration; windows covered by wood; door veneer peeling; signage is blank and weathered; gravel and dirt parking area; no walkway; weeds along building foundation; vacant





## Parcel 57

Score: 53.4

Fence bent and rusted; lot worn/cracked; debris along fence





### Parcel 62

Score: 38.0

Walls in poor condition; roof weathered; shingles damaged/ missing; roof material torn and hanging; paint peeling from window frames; most sections of gutter missing; chimney in poor condition; stairs missing; door worn/ rusted; walk overgrown; vacant





### Parcel 79

Score: 59.2

Walls weathered/ rust stained; windows worn/ dirty; overhang sagging/ rotted/ soffit water damaged; gutter sagging/ missing downspouts; paint peeling from door frame; drive cracked/ weathered





## Parcel 115

Score: 54.5

Walls weathered/ paint mismatched/ mortar deterioration; rusted metal screens over windows; vents rusted; accessory structure in poor condition; fence rusted/ leaning;