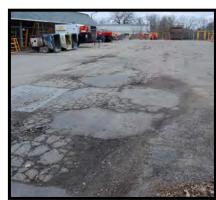

We reviewed five years of police calls data for this area as provided by the City. Our analysis revealed 86% fewer calls per acre in the Wingra study area when compared to the city as a whole. When we analyzed just certain police calls that are closely linked with blight, we found that the study area scored higher than the City on a per-acre basis in aggravated assault/battery, burglary, and stolen autos. We also evaluated the condition of the major public streets in the study area and found that, overall, there are only minor deficiencies, with most of the issues concentrated on a few side streets. As a result of these findings, all parcel scores in the Wingra District were universally reduced by one point to account for the mildly elevated police calls (per acre) related to personal safety and the minor street deficiencies.