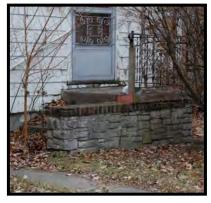

### PRIMARY STRUCTURE EXTERIOR CONDITION (Parcels WITH Structures only)

In this category we consider the basic building components: foundation, walls and cladding, roof, windows and window awnings, porches and overhangs, chimneys and vents, gutters and downspouts, exterior stairs, and exterior doors and entryways. We look at each of these components and ask the following questions:

- → Is this component part of the building design, but missing, either partially or entirely?
- → Are there visible structural deficiencies indicated by crumbling, leaning, bulging, or sagging?
- → Are there non-structural components missing such as window panes, flashing, etc.?
- → Are there cosmetic deficiencies such as discoloring, dents or peeling paint?

If the answer is to any of these questions is "yes", the evaluator decides if the deficiency is major or minor and if it applies to some or most of the structure, and checks the appropriate box. The form deducts a portion of the points allotted to that component corresponding to the severity of the deficiency. A brief comment is inserted to explain the deficiency observed. If a building was designed without an element (e.g. no exterior stairs), or if the evaluator cannot see an element to evaluate is (e.g. a flat roof), that element is removed from consideration and its points removed from the calculation.