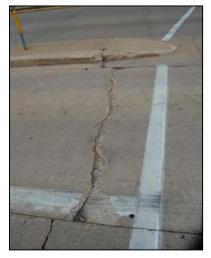

We reviewed five years of police calls data for this area as provided by the City. Our analysis revealed 86% fewer calls per acre in the Wingra study area when compared to the city as a whole. When we analyzed just certain police calls that are closely linked with blight, we found that the study area scored higher than the City on a per-acre basis in aggravated assault/battery, burglary, and stolen autos. We also evaluated the condition of the major public streets in the study area and found that, overall, there are only minor deficiencies, with most of the issues concentrated on a few side streets. As a result of these findings, all parcel scores in the Wingra District were universally reduced by one point to account for the mildly elevated police calls (per acre) related to personal safety and the minor street deficiencies.