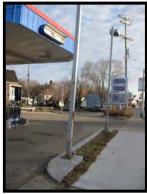

### 2. PARCEL AND STRUCTURE SURVEY METHODOLOGY

To evaluate the condition of each parcel in the proposed Wingra Redevelopment District, we viewed and photographed each parcel from the public right-of-way, and we scored each one using an Excel spreadsheet. The spreadsheet tool features two different scoring systems — one for parcels with structures and one for parcels without a primary use structure.

### PRIMARY STRUCTURE EXTERIOR CONDITION (Parcels WITH Structures only)

In this category we consider the basic building components: foundation, walls and cladding, roof, windows and window awnings, porches and overhangs, chimneys and vents, gutters and downspouts, exterior stairs, and exterior doors and entryways. We look at each of these components and ask the following questions:

### SITE IMPROVEMENTS CONDITION

In this category we consider the condition of accessory structures such as sheds or garages, storage and screening, signage, drives/parking/walks, and the public sidewalk. Each is evaluated using the same question and scoring method as for the primary use structure, described above.

### OTHER BLIGHTING INFLUENCES

In this category we consider an assortment of conditions that are unsafe or unsightly and may arrest the sound growth of the community, including minor maintenance issues (e.g. overgrown landscaping), major maintenance issues (e.g. piles of trash), compatibility of use or building bulk as compared to other parcels, safety hazards, erosion and stormwater management issues, and handicap accessibility. If the evaluator notes the presence of one of these conditions or issues, he or she decides if it affects just a portion or the entire parcel, and marks the appropriate box, thereby eliminating some or all of the points associated with that issue.