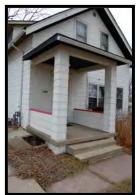

### PRIMARY STRUCTURE EXTERIOR CONDITION (Parcels WITH Structures only)

In this category we consider the basic building components: foundation, walls and cladding, roof, windows and window awnings, porches and overhangs, chimneys and vents, gutters and downspouts, exterior stairs, and exterior doors and entryways. We look at each of these components and ask the following questions:

- → Is this component part of the building design, but missing, either partially or entirely?
- → Are there visible structural deficiencies indicated by crumbling, leaning, bulging, or sagging?
- → Are there non-structural components missing such as window panes, flashing, etc.?
- → Are there cosmetic deficiencies such as discoloring, dents or peeling paint?

If the answer is to any of these questions is "yes", the evaluator decides if the deficiency is major or minor and if it applies to some or most of the structure, and checks the appropriate box. The form deducts a portion of the points allotted to that component corresponding to the severity of the deficiency. A brief comment is inserted to explain the deficiency observed. If a building was designed without an element (e.g. no exterior stairs), or if the evaluator cannot see an element to evaluate is (e.g. a flat roof), that element is removed from consideration and its points removed from the calculation.