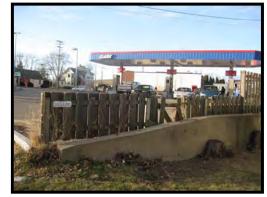

### 2. PARCEL AND STRUCTURE SURVEY METHODOLOGY

To evaluate the condition of each parcel in the proposed Wingra Redevelopment District, we viewed and photographed each parcel from the public right-of-way, and we scored each one using an Excel spreadsheet. The spreadsheet tool features two different scoring systems — one for parcels with structures and one for parcels without a primary use structure.

### PRIMARY STRUCTURE EXTERIOR CONDITION (Parcels WITH Structures only)

In this category we consider the basic building components: foundation, walls and cladding, roof, windows and window awnings, porches and overhangs, chimneys and vents, gutters and downspouts, exterior stairs, and exterior doors and entryways. We look at each of these components and ask the following questions:

### SITE IMPROVEMENTS CONDITION

In this category we consider the condition of accessory structures such as sheds or garages, storage and screening, signage, drives/parking/walks, and the public sidewalk. Each is evaluated using the same question and scoring method as for the primary use structure, described above.

### OTHER BLIGHTING INFLUENCES

In this category we consider an assortment of conditions that are unsafe or unsightly and may arrest the sound growth of the community, including minor maintenance issues (e.g. overgrown landscaping), major maintenance issues (e.g. piles of trash), compatibility of use or building bulk as compared to other parcels, safety hazards, erosion and stormwater management issues, and handicap accessibility. If the evaluator notes the presence of one of these conditions or issues, he or she decides if it affects just a portion or the entire parcel, and marks the appropriate box, thereby eliminating some or all of the points associated with that issue.