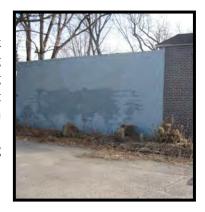

s; vents rusted and discolored; accessory structure weathered and screening dirty; no around dumpsters; empty sign base; sign rusted; cracks/missing asphalt in lot; landscaping not maintained; trash along side of building





### Parcel 46

Score: 50.6

Foundation cracked/paint wearing; walls rusted/paint peeling; rust around window; awning coming apart; vents rusted; doors dirt/rusted; lot cracked/discolored; front walk overgrown; excessive litter





### Parcel 49

Score: 25.4

Concrete blocks bulging; paint/brick coming off; window framing worn/discolored; overhang missing parts/rotted/paint wearing; downspout missing; doors not maintained; chain link fence broken; signs rusted/broken; parking lot cracked/patched/missing pieces; sidewalk overgrown; landscaping not maintained; vacant





Score: 27.2

Brick roof worn; missing protection/eaves bent; tires visible on roof from rear; windows weathered; window frames corroded; missing downspouts; vents rusted; weathered; mismatched paint on shed; cracked/uneven; sidewalk overgrown; landscaping not maintained; vacant





### Parcel 55

Score: 53.6

Foundation cracked/missing material; walls cracked/weathered/rust stained; window frames rusted; boarded up window; mortar missing from chimney; stairs weathered/paint worn; back door rusted; fencing weathered; lights and signs weathered; light missing; cracks in lot; no sidewalk along Delaplaine Ct; landscaping not maintained





### Parcel 58

Score: 59.7

Foundation cracked/weathered; siding detached/dented; staining under dormer; window frames/shutters worn; porch support sa