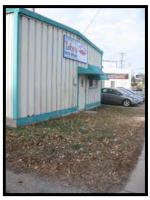

Poor     | 2       | 19,836            | 11.43%       |
| Total         | 14      | 173,478           | 100.00%      |

### **Section A- Blighted Parcels**

The following parcels were determined to be blighted.

### Parcel 44

Score: 53.0

Walls weathered and dirty; paint peeling from fascia; fascia cracking; paint wearing from window frames; vents rusted and discolored; accessory structure weathered and screening dirty; no around dumpsters; empty sign base; sign rusted; cracks/missing asphalt in lot; landscaping not maintained; trash along side of building





### Parcel 46

Score: 50.6

Foundation cracked/paint wearing; walls rusted/paint peeling; rust around window; awning coming apart; vents rusted; doors dirt/rusted; lot cracked/discolored; front walk overgrown; excessive litter





### Parcel 49

Score: 25.4

Concrete blocks bulging; paint/brick coming off; window framing worn/discolored; overhang missing parts/rotted/paint wearing; downspout missing; doors not maintained; chain link fence broken; signs rusted/broken; parking lot cracked/patched/missing pieces; sidewalk overgrown; landscaping not maintained; vacant





Score: 27.2

Brick roof worn; missing protection/eaves bent; tires visible on roof from rear; windows weathered; window frames corroded; missing downspouts; vents rusted; weathered; mismatched paint on shed; cracked/uneven; sidewalk overgrown; landscaping not maintained; vacant





### Parcel 55

Score: 53.6

Foundation cracked/missing material; walls cracked/weathered/rust stained; window frames rusted; boarded up window; mortar missing from chimn