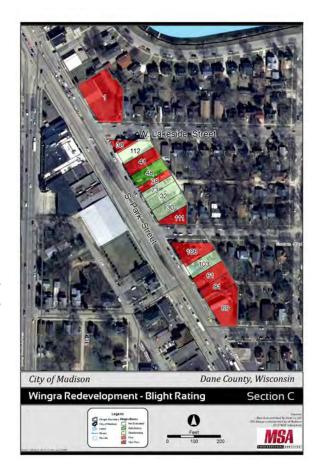

housing. Individual parcel scores were reduced for parcels with multiple and recent violations.

MSA has determined that 46.52% of the 116 evaluated parcels, by area, are blighted. We organized the parcels into nine sections. Five of the nine sections (D, E, F, G and I) are less than

| 50% blighted. Parcels 2 and 39 can be removed from Section F without disrupting contiguity of the remaining parcels, resulting in a smaller district that is 50.79% blighted. | the |
|-------------------------------------------------------------------------------------------------------------------------------------------------------------------------------|-----|
|                                                                                                                                                                               |     |
|                                                                                                                                                                               |     |
|                                                                                                                                                                               |     |
|                                                                                                                                                                               |     |
|                                                                                                                                                                               |     |
| (This page intentionally left blank)                                                                                                                                          |     |
|                                                                                                                                                                               |     |
|                                                                                                                                                                               |     |
|                                                                                                                                                                               |     |