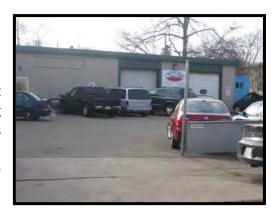

### SITE IMPROVEMENTS CONDITION

In this category we consider the condition of accessory structures such as sheds or garages, storage and screening, signage, drives/parking/walks, and the public sidewalk. Each is evaluated using the same question and scoring method as for the primary use structure, described above.

### OTHER BLIGHTING INFLUENCES

In this category we consider an assortment of conditions that are unsafe or unsightly and may arrest the sound growth of the community, including minor maintenance issues (e.g. overgrown landscaping), major maintenance issues (e.g. piles of trash), compatibility of use or building bulk as compared to other parcels, safety hazards, erosion and stormwater management issues, and handicap accessibility. If the evaluator notes the presence of one of these conditions or issues, he or she decides if it affects just a portion or the entire parcel, and marks the appropriate box, thereby eliminating some or all of the points associated with that issue.