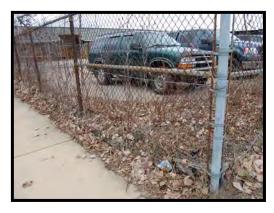

rcels were determined to be blighted.

#### Parcel 11

Score: 54.4

Fence bent and rusted; lot cracked/ stained/ missing asphalt; minor cracks in sidewalk; debris along fence; evidence of pooling in lot





#### Parcel 28

Score: 54.9

Walls worn/ weathered/ rusted/ missing pieces; missing roofing material; roof eaves rotted; shingles weathered; windows, doors and overhang worn; door frame sagging; signage and lighting dirty; lot crumbling/ pot holes; overgrown shrubs





### Parcel 40

Score: 30.8

Paint mismatched; mortar deterioration; windows covered by wood; door veneer peeling; signage is blank and weathered; gravel and dirt parking area; no walkway; weeds along building foundation; vacant





## Parcel 57

Score: 53.4

Fence bent and rusted; lot worn/cracked; debris along fence





### Parcel 62

Score: 38.0

Walls in poor condition; roof weathered; shingles damaged/ missing; roof material torn and hanging; paint peeling from window frames; most sections of gutter missing; chimney in poor condition; stairs missing; door worn/ rusted; walk overgrown; vacant





### Parcel 79

Score: 59.2

Walls weathered/ rust stained; windows worn/ dirty; overhang sagging/ rotted/ soffit water damaged; gutter sagging/ missing downspouts; paint peeling from door frame; drive cracked/ weathered





## Parcel 115

Score: 54.5

Walls weathered/ paint mismatched/ mortar deterioration; rusted metal screens over windows; vents rusted; accessory structure in poor condition; fence rusted/ leaning; dumpsters not screened; asphalt deterioration; lot severely cracked; exposed sharp edges o