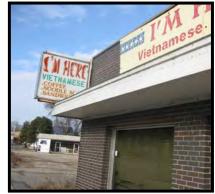

vents rusted and discolored; accessory structure weathered and screening dirty; no around dumpsters; empty sign base; sign rusted; cracks/missing asphalt in lot; landscaping not maintained; trash along side of building





### Parcel 46

Score: 50.6

Foundation cracked/paint wearing; walls rusted/paint peeling; rust around window; awning coming apart; vents rusted; doors dirt/rusted; lot cracked/discolored; front walk overgrown; excessive litter





### Parcel 49

Score: 25.4

Concrete blocks bulging; paint/brick coming off; window framing worn/discolored; overhang missing parts/rotted/paint wearing; downspout missing; doors not maintained; chain link fence broken; signs rusted/broken; parking lot cracked/patched/missing pieces; sidewalk overgrown; landscaping not maintained; vacant





Score: 27.2

Brick roof worn; missing protection/eaves bent; tires visible on roof from rear; windows weathered; window frames corroded; missing downspouts; vents rusted; weathered; mismatched paint on shed; cracked/uneven; sidewalk overgrown; landscaping not maintained; vacant





### Parcel 55

Score: 53.6

Foundation cracked/missing material; walls cracked/weathered/rust stained; window frames rusted; boarded up window; mortar missing from chimney; stairs weathered/paint worn; back door rusted; fencing weathered; lights and signs weathered; light missing; cracks in lot; no sidewalk along Delaplaine Ct; landscaping not maintained





### Parcel 58

Score: 59.7

Foundation cracked/weathered; siding detached/dented; staining under dormer; window frames/shutters worn; porch support sagg