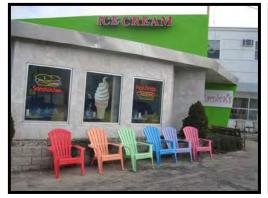

housing. Individual parcel scores were reduced for parcels with multiple and recent violations.

MSA has determined that 46.52% of the 116 evaluated parcels, by area, are blighted. We organized the parcels into nine sections. Five of the nine sections (D, E, F, G and I) are less than

| 50% blighted. Parcels 2 and 39 can be removed from Section F without disrupting contiguity of the remaining parcels, resulting in a smaller district that is 50.79% blighted. | the |
|-------------------------------------------------------------------------------------------------------------------------------------------------------------------------------|-----|
|                                                                                                                                                                               |     |
|                                                                                                                                                                               |     |
|                                                                                                                                                                               |     |
|                                                                                                                                                                               |     |
|                                                                                                                                                                               |     |
| (This page intentionally left blank)                                                                                                                                          |     |
|                                                                                                                                                                               |     |
|                                                                                                                                                                               |     |
|                                                                                                                                                                               |     |