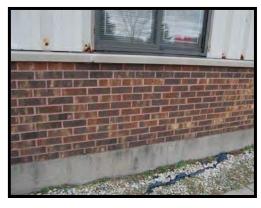

### PRIMARY STRUCTURE EXTERIOR CONDITION (Parcels WITH Structures only)

In this category we consider the basic building components: foundation, walls and cladding, roof, windows and window awnings, porches and overhangs, chimneys and vents, gutters and downspouts, exterior stairs, and exterior doors and entryways. We look at each of these components and ask the following questions:

- → Is this component part of the building design, but missing, either partially or entirely?
- → Are there visible structural deficiencies indicated by crumbling, leaning, bulging, or sagging?
- → Are there non-structural components missing such as window panes, flashing, etc.?
- → Are there cosmetic deficiencies such as discoloring, dents or peeling paint?

If the answer is to any of these questions is "yes", the evaluator decides if the deficiency is major or minor and if it applies to some or most of the structure, and checks the appropriate box. The form deducts a portion of the points allotted to that component corresponding to the severity of the deficiency. A brief comment is inserted to explain the deficiency observed. If a building was designed without an element (e.g. no exterior stairs), or if the evaluator cannot see an element to evaluate is (e.g. a flat roof), that element is removed from consideration and its points removed from the calculation.