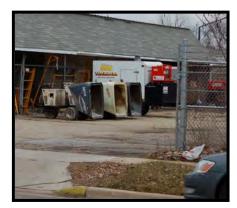

### SITE IMPROVEMENTS CONDITION

In this category we consider the condition of accessory structures such as sheds or garages, storage and screening, signage, drives/parking/walks, and the public sidewalk. Each is evaluated using the same question and scoring method as for the primary use structure, described above.

### OTHER BLIGHTING INFLUENCES

In this category we consider an assortment of conditions that are unsafe or unsightly and may arrest the sound growth of the community, including minor maintenance issues (e.g. overgrown landscaping), major maintenance issues (e.g. piles of trash), compatibility of use or building bulk as compared to other parcels, safety hazards, erosion and stormwater management issues, and handicap accessibility. If the evaluator notes the presence of one of these conditions or issues, he or she decides if it affects just a portion or the entire parcel, and marks the appropriate box, thereby eliminating some or all of the points associated with that issue.