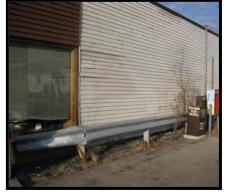

### PRIMARY STRUCTURE EXTERIOR CONDITION (Parcels WITH Structures only)

In this category we consider the basic building components: foundation, walls and cladding, roof, windows and window awnings, porches and overhangs, chimneys and vents, gutters and downspouts, exterior stairs, and exterior doors and entryways. We look at each of these components and ask the following questions:

- → Is this component part of the building design, but missing, either partially or entirely?
- → Are there visible structural deficiencies indicated by crumbling, leaning, bulging, or sagging?
- → Are there non-structural components missing such as window panes, flashing, etc.?
- → Are there cosmetic deficiencies such as discoloring, dents or peeling paint?

If the answer is to any of these questions is "yes", the evaluator decides if the deficiency is major or minor and if it applies to some or most of the structure, and checks the appropriate box. The form deducts a portion of the points allotted to that component corresponding to the severity of the deficiency. A brief comment is inserted to explain the deficiency observed. If a building was designed without an element (e.g. no exterior stairs), or if the evaluator cannot see an element to evaluate is (e.g. a flat roof), that element is removed from consideration and its points removed from the calculation.