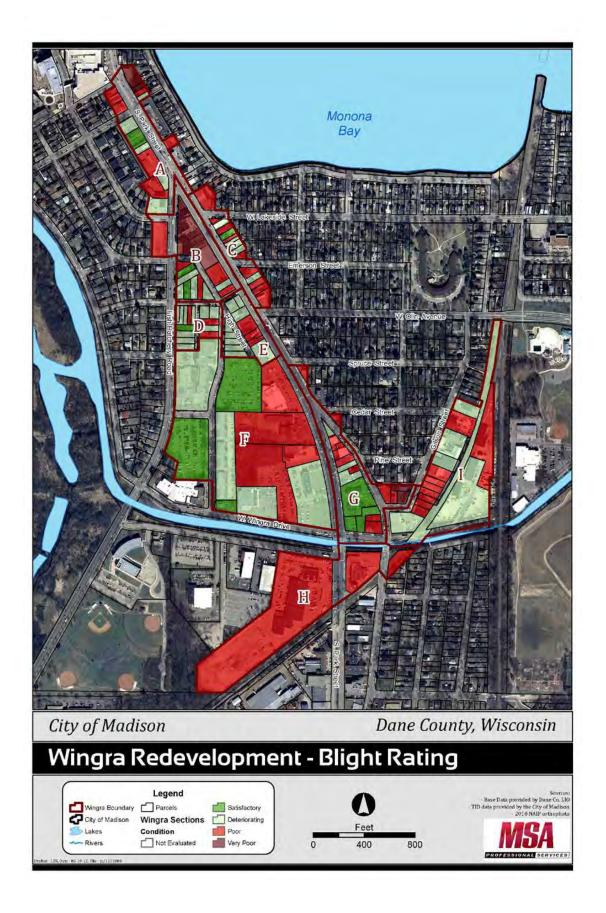

housing. Individual parcel scores were reduced for parcels with multiple and recent violations.

MSA has determined that 46.52% of the 116 evaluated parcels, by area, are blighted. We organized the parcels into nine sections. Five of the nine sections (D, E, F, G and I) are less than

| 50% blighted. Parcels 2 and 39 can be removed from Section F without disrupting contiguity of the remaining parcels, resulting in a smaller district that is 50.79% blighted. | the |
|-------------------------------------------------------------------------------------------------------------------------------------------------------------------------------|-----|
|                                                                                                                                                                               |     |
|                                                                                                                                                                               |     |
|                                                                                                                                                                               |     |
|                                                                                                                                                                               |     |
|                                                                                                                                                                               |     |
| (This page intentionally left blank)                                                                                                                                          |     |
|                                                                                                                                                                               |     |
|                                                                                                                                                                               |     |
|                                                                                                                                                                               |     |