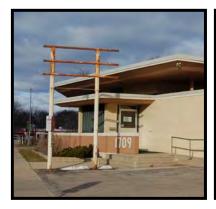

.00% |

### **Section H- Blighted Parcels**

The following parcels were determined to be blighted.

### Parcel 72

Score: 50.7

Walls discolored/ cracked/ dirty/ worn; window framing weathered; service door overhang weathered/ dirty; paint peeling from gutters; vents rusted; doors weathered/ dirty; lights and signage weathered; empty sign pole; lot cracked/ weathered/ potholes; vacant





## Parcel 89

Score: 47.1

Walls cracked/ discolored/ paint peeling and mismatched; windows weathered/ some broken/ missing panes; supports over rear shed rusted; vents rusted; ramp weathered/ stained; garage doors dented/ stained; no screening around dumpsters; very rusted missing sign face; lot weathered/ discolored/ cracked; weeds in expansion joints of sidewalk; planter box rotted; partially vacant





### Parcel 114

Score: 51.5

Shed heavily dented; litter; overgrown; debris; trash





### Section I

# Study Area Description

This section includes 19 parcels ranging in size from 0.03 to 3.26 acres. Half of the parcels are designated for Low Density Residential (LDR) and half are designated for Medium Density Residential (MDR) in the Comprehensive Plan. All parcels are currently zoned M1. Of the 19 parcels, six are manufacturing (34, 60, 65, 79, 115 and 117), five are service/office uses (28, 31, 40, 77 and 120), five are railroad right-ofway (23, 29, 86, 91 and 96), two are parking lots (11 and 57), and one is multifamily (62). Parcels 40 and 62 are vacant and Parcel 120 is partially vacant. Parcels 23, 86, 91 and 96 were not visible and were therefore not evaluated, leaving a tot