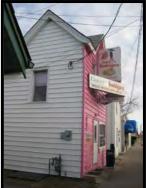

### 2. PARCEL AND STRUCTURE SURVEY METHODOLOGY

To evaluate the condition of each parcel in the proposed Wingra Redevelopment District, we viewed and photographed each parcel from the public right-of-way, and we scored each one using an Excel spreadsheet. The spreadsheet tool features two different scoring systems — one for parcels with structures and one for parcels without a primary use structure.

### PRIMARY STRUCTURE EXTERIOR CONDITION (Parcels WITH Structures only)

In this category we consider the basic building components: foundation, walls and cladding, roof, windows and window awnings, porches and overhangs, chimneys and vents, gutters and downspouts, exterior stairs, and exterior doors and entryways. We look at each of these components and ask the following questions:

### SITE IMPROVEMENTS CONDITION

In this category we consider the condition of accessory structures such as sheds or garages, storage and screening, signage, drives/parking/walks, and the public sidewalk. Each is evaluated using the same question and scoring method as for the primary use structure, described above.

### OTHER BLIGHTING INFLUENCES

In this category we consider an assortment of conditions that are unsafe or unsightly and may arrest the sound growth of the community, including minor maintenance issues (e.g. overgrown landscaping), major maintenance issues (e.g. piles of trash), compatibility of use or building bulk as compared to other parcels, safety hazards, erosion and stormwater management issues, and handicap accessibility. If the evaluator notes the presence of one of these conditions or issues, he or she decides if it affects just a portion or the entire parcel, and marks the appropriate box, thereby eliminating some or all of the points associated with that issue.