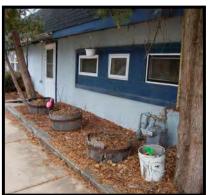

| 0.00%        |
| Deteriorating | 6       | 362,211           | 65.89%       |
| Poor          | 9       | 187,490           | 34.11%       |
| Very Poor     | 0       | 0                 | 0.00%        |
| Total         | 15      | 549,700           | 100.00%      |

# **Section I- Blighted Parcels**

The following parcels were determined to be blighted.

#### Parcel 11

Score: 54.4

Fence bent and rusted; lot cracked/ stained/ missing asphalt; minor cracks in sidewalk; debris along fence; evidence of pooling in lot





#### Parcel 28

Score: 54.9

Walls worn/ weathered/ rusted/ missing pieces; missing roofing material; roof eaves rotted; shingles weathered; windows, doors and overhang worn; door frame sagging; signage and lighting dirty; lot crumbling/ pot holes; overgrown shrubs





### Parcel 40

Score: 30.8

Paint mismatched; mortar deterioration; windows covered by wood; door veneer peeling; signage is blank and weathered; gravel and dirt parking area; no walkway; weeds along building foundation; vacant





## Parcel 57

Score: 53.4

Fence bent and rusted; lot worn/cracked; debris along fence





### Parcel 62

Score: 38.0

Walls in poor condition; roof weathered; shingles damaged/ missing; roof material torn and hanging; paint peeling from window frames; most sections of gutter missing; chimney in poor condition; stairs missing; door worn/ rusted; walk overgrown; vacant





### Parcel 79

Score: 59.2

Walls weathered/ rust stained; windows worn/ dirty; overhang sagging/ rotted/ soffit water damaged; gutter sagging/ missing downspouts; paint peeling from door