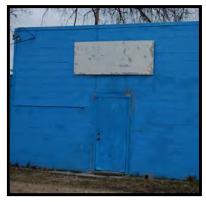

| 549,700           | 100.00%      |

# **Section I- Blighted Parcels**

The following parcels were determined to be blighted.

#### Parcel 11

Score: 54.4

Fence bent and rusted; lot cracked/ stained/ missing asphalt; minor cracks in sidewalk; debris along fence; evidence of pooling in lot





#### Parcel 28

Score: 54.9

Walls worn/ weathered/ rusted/ missing pieces; missing roofing material; roof eaves rotted; shingles weathered; windows, doors and overhang worn; door frame sagging; signage and lighting dirty; lot crumbling/ pot holes; overgrown shrubs





### Parcel 40

Score: 30.8

Paint mismatched; mortar deterioration; windows covered by wood; door veneer peeling; signage is blank and weathered; gravel and dirt parking area; no walkway; weeds along building foundation; vacant





## Parcel 57

Score: 53.4

Fence bent and rusted; lot worn/cracked; debris along fence





### Parcel 62

Score: 38.0

Walls in poor condition; roof weathered; shingles damaged/ missing; roof material torn and hanging; paint peeling from window frames; most sections of gutter missing; chimney in poor condition; stairs missing; door worn/ rusted; walk overgrown; vacant





### Parcel 79

Score: 59.2

Walls weathered/ rust stained; windows worn/ dirty; overhang sagging/ rotted/ soffit water damaged; gutter sagging/ missing downspouts; paint peeling from door frame; drive cracked/ weathered





## Parcel 115

Score: 54.5

Walls weathered/ paint mismatched/ mortar deterioration; rusted metal screens over windows; vents rusted; accessory structure in poor condition; fence rusted/ leaning