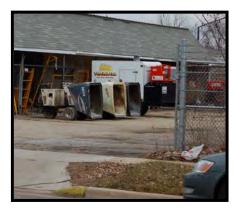

### SITE IMPROVEMENTS CONDITION

In this category we consider the condition of accessory structures such as sheds or garages, storage and screening, signage, drives/parking/walks, and the public sidewalk. Each is evaluated using the same question and scoring method as for the primary use structure, described above.

### OTHER BLIGHTING INFLUENCES

In this category we consider an assortment of conditions that are unsafe or unsightly and may arrest the sound growth of the community, including minor maintenance issues (e.g. overgrown landscaping), major maintenance issues (e.g. piles of trash), compatibility of use or building bulk as compared to other parcels, safety hazards, erosion and stormwater management issues, and handicap accessibility. If the evaluator notes the presence of one of these conditions or issues, he or she decides if it affects just a portion or the entire parcel, and marks the appropriate box, thereby eliminating some or all of the points associated with that issue.