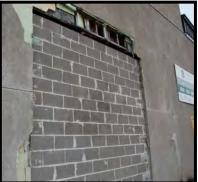

### PRIMARY STRUCTURE EXTERIOR CONDITION (Parcels WITH Structures only)

In this category we consider the basic building components: foundation, walls and cladding, roof, windows and window awnings, porches and overhangs, chimneys and vents, gutters and downspouts, exterior stairs, and exterior doors and entryways. We look at each of these components and ask the following questions:

- → Is this component part of the building design, but missing, either partially or entirely?
- → Are there visible structural deficiencies indicated by crumbling, leaning, bulging, or sagging?
- → Are there non-structural components missing such as window panes, flashing, etc.?
- → Are there cosmetic deficiencies such as discoloring, dents or peeling paint?

If the answer is to any of these questions is "yes", the evaluator decides if the deficiency is major or minor and if it applies to some or most of the structure, and checks the appropriate box. The form deducts a portion of the points allotted to that component corresponding to the severity of the deficiency. A brief comment is inserted to explain the deficiency observed. If a building was designed without an element (e.g. no exterior stairs), or if the evaluator cannot see an element to evaluate is (e.g. a flat roof), that element is removed from consideration and its points removed from the calculation.