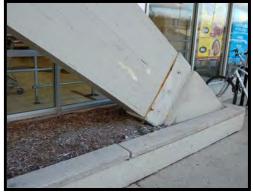

23.24%       |
| Deteriorating | 4       | 498,127           | 39.18%       |
| Poor          | 4       | 477,860           | 37.58%       |
| Very Poor     | 0       | 0                 | 0.00%        |
| Total         | 11      | 1,271,498         | 100.00%      |

### **Section F- Blighted Parcels**

The following parcels were determined to be blighted.

### Parcel 10

### Score: 51.2

Foundation cracked/ missing mortar; walls weathered; roof membrane worn; roof overhang missing pieces; supports cracked and rusted; window sills worn; ramp cracked/rusted/railings rusted; doors worn and rusted; sign poles and parking signs rusted; concrete sign base deteriorating; concrete missing from islands; lot cracked/worn/potholes; sidewalk worn/uneven/spalling; cart corrals rusted/damaged; litter





### Parcel 19 Score: 54.2

Signage weathered/rusted; lot cracked/ weathered/ potholes/ missing asphalt/ markings worn; sidewalk weathered; landscaping not maintained; only partially utilized





### Parcel 20

### Score: 37.2

Walls discolored/worn; paint peeling from siding, fascia, window frames, vents and porch; chimney weathered; accessory structure discolored/ mismatched paint/foundation discolored; dock, stairs and railings rusted; sign rusted; sign face missing; empty concrete pedestal; lot cracked/ weathered/ walkway rust stained; vacant





### Score: 37.2

Foundation weathered; walls weathered/cracked; window sills worn; some windows boarded; overhang in poor condition; chimney cracked and weathered; stairs weathered/ rust stained/ spalling; railings rusted; doors worn and