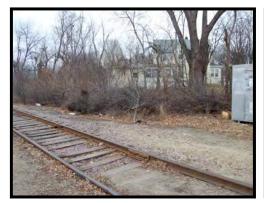

blighted.

### Parcel 72

Score: 50.7

Walls discolored/ cracked/ dirty/ worn; window framing weathered; service door overhang weathered/ dirty; paint peeling from gutters; vents rusted; doors weathered/ dirty; lights and signage weathered; empty sign pole; lot cracked/ weathered/ potholes; vacant





## Parcel 89

Score: 47.1

Walls cracked/ discolored/ paint peeling and mismatched; windows weathered/ some broken/ missing panes; supports over rear shed rusted; vents rusted; ramp weathered/ stained; garage doors dented/ stained; no screening around dumpsters; very rusted missing sign face; lot weathered/ discolored/ cracked; weeds in expansion joints of sidewalk; planter box rotted; partially vacant





### Parcel 114

Score: 51.5

Shed heavily dented; litter; overgrown; debris; trash





### Section I

# Study Area Description

This section includes 19 parcels ranging in size from 0.03 to 3.26 acres. Half of the parcels are designated for Low Density Residential (LDR) and half are designated for Medium Density Residential (MDR) in the Comprehensive Plan. All parcels are currently zoned M1. Of the 19 parcels, six are manufacturing (34, 60, 65, 79, 115 and 117), five are service/office uses (28, 31, 40, 77 and 120), five are railroad right-ofway (23, 29, 86, 91 and 96), two are parking lots (11 and 57), and one is multifamily (62). Parcels 40 and 62 are vacant and Parcel 120 is partially vacant. Parcels 23, 86, 91 and 96 were not visible and were therefore not evaluated, leaving a total of 15 total evaluated lots.

# **Findings**

Nine parcels were found to be blighted (