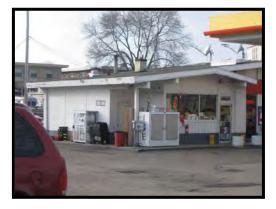

### PRIMARY STRUCTURE EXTERIOR CONDITION (Parcels WITH Structures only)

In this category we consider the basic building components: foundation, walls and cladding, roof, windows and window awnings, porches and overhangs, chimneys and vents, gutters and downspouts, exterior stairs, and exterior doors and entryways. We look at each of these components and ask the following questions:

- → Is this component part of the building design, but missing, either partially or entirely?
- → Are there visible structural deficiencies indicated by crumbling, leaning, bulging, or sagging?
- → Are there non-structural components missing such as window panes, flashing, etc.?
- → Are there cosmetic deficiencies such as discoloring, dents or peeling paint?

If the answer is to any of these questions is "yes", the evaluator decides if the deficiency is major or minor and if it applies to some or most of the structure, and checks the appropriate box. The form deducts a portion of the points allotted to that component corresponding to the severity of the deficiency. A brief comment is inserted to explain the deficiency observed. If a building was designed without an element (e.g. no exterior stairs), or if the evaluator cannot see an element to evaluate is (e.g. a flat roof), that element is removed from consideration and its points removed from the calculation.