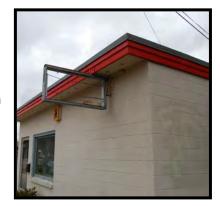

### PRIMARY STRUCTURE EXTERIOR CONDITION (Parcels WITH Structures only)

In this category we consider the basic building components: foundation, walls and cladding, roof, windows and window awnings, porches and overhangs, chimneys and vents, gutters and downspouts, exterior stairs, and exterior doors and entryways. We look at each of these components and ask the following questions:

### SITE IMPROVEMENTS CONDITION

In this category we consider the condition of accessory structures such as sheds or garages, storage and screening, signage, drives/parking/walks, and the public sidewalk. Each is evaluated using the same question and scoring method as for the primary use structure, described above.