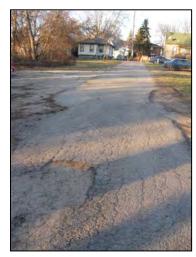

We reviewed five years of police calls data for this area as provided by the City. Our analysis revealed 86% fewer calls per acre in the Wingra study area when compared to the city as a whole. When we analyzed just certain police calls that are closely linked with blight, we found that the study area scored higher than the City on a per-acre basis in aggravated assault/battery, burglary, and stolen autos. We also evaluated the condition of the major public streets in the study area and found that, overall, there are only minor deficiencies, with most of the issues concentrated on a few side streets. As a result of these findings, all parcel scores in the Wingra District were universally reduced by one point to account for the mildly elevated police calls (per acre) related to personal safety and the minor street deficiencies.