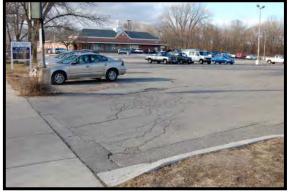

|
| Total         | 11      | 1,271,498         | 100.00%      |

### **Section F- Blighted Parcels**

The following parcels were determined to be blighted.

### Parcel 10

### Score: 51.2

Foundation cracked/ missing mortar; walls weathered; roof membrane worn; roof overhang missing pieces; supports cracked and rusted; window sills worn; ramp cracked/rusted/railings rusted; doors worn and rusted; sign poles and parking signs rusted; concrete sign base deteriorating; concrete missing from islands; lot cracked/worn/potholes; sidewalk worn/uneven/spalling; cart corrals rusted/damaged; litter





### Parcel 19 Score: 54.2

Signage weathered/rusted; lot cracked/ weathered/ potholes/ missing asphalt/ markings worn; sidewalk weathered; landscaping not maintained; only partially utilized





### Parcel 20

### Score: 37.2

Walls discolored/worn; paint peeling from siding, fascia, window frames, vents and porch; chimney weathered; accessory structure discolored/ mismatched paint/foundation discolored; dock, stairs and railings rusted; sign rusted; sign face missing; empty concrete pedestal; lot cracked/ weathered/ walkway rust stained; vacant





### Score: 37.2

Foundation weathered; walls weathered/cracked; window sills worn; some windows boarded; overhang in poor condition; chimney cracked and weathered; stairs weathered/ rust stained/ spalling; railings rusted; doors worn and rusted; dumpsters not screened; lighting dirty; parking area cracked/weeds/ weathered; sidewalk weathered; parking stops broken; rusted box at entrance; partially vacant





### Section G

### St