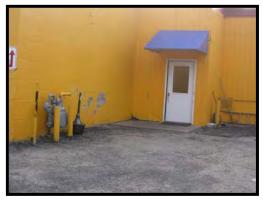

### SITE IMPROVEMENTS CONDITION

In this category we consider the condition of accessory structures such as sheds or garages, storage and screening, signage, drives/parking/walks, and the public sidewalk. Each is evaluated using the same question and scoring method as for the primary use structure, described above.

### OTHER BLIGHTING INFLUENCES

In this category we consider an assortment of conditions that are unsafe or unsightly and may arrest the sound growth of the community, including minor maintenance issues (e.g. overgrown landscaping), major maintenance issues (e.g. piles of trash), compatibility of use or building bulk as compared to other parcels, safety hazards, erosion and stormwater management issues, and handicap accessibility. If the evaluator notes the presence of one of these conditions or issues, he or she decides if it affects just a portion or the entire parcel, and marks the appropriate box, thereby eliminating some or all of the points associated with that issue.