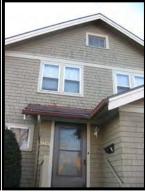

### PRIMARY STRUCTURE EXTERIOR CONDITION (Parcels WITH Structures only)

In this category we consider the basic building components: foundation, walls and cladding, roof, windows and window awnings, porches and overhangs, chimneys and vents, gutters and downspouts, exterior stairs, and exterior doors and entryways. We look at each of these components and ask the following questions:

- → Is this component part of the building design, but missing, either partially or entirely?
- → Are there visible structural deficiencies indicated by crumbling, leaning, bulging, or sagging?
- → Are there non-structural components missing such as window panes, flashing, etc.?
- → Are there cosmetic deficiencies such as discoloring, dents or peeling paint?

If the answer is to any of these questions is "yes", the evaluator decides if the deficiency is major or minor and if it applies to some or most of the structure, and checks the appropriate box. The form deducts a portion of the points allotted to that component corresponding to the severity of the deficiency. A brief comment is inserted to explain the deficiency observed. If a building was designed without an element (e.g. no exterior stairs), or if the evaluator cannot see an element to evaluate is (e.g. a flat roof), that element is removed from consideration and its points removed from the calculation.