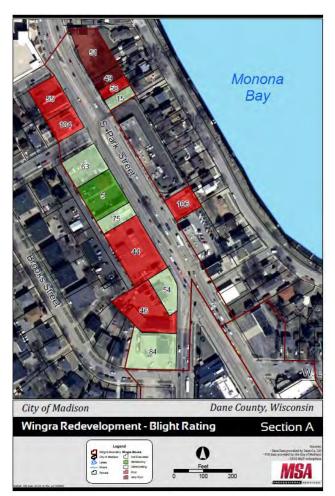

housing. Individual parcel scores were reduced for parcels with multiple and recent violations.

MSA has determined that 46.52% of the 116 evaluated parcels, by area, are blighted. We organized the parcels into nine sections. Five of the nine sections (D, E, F, G and I) are less than

| 50% blighted. Parcels 2 and 39 can be removed from Section F without disrupting contiguity of the remaining parcels, resulting in a smaller district that is 50.79% blighted. | the |
|-------------------------------------------------------------------------------------------------------------------------------------------------------------------------------|-----|
|                                                                                                                                                                               |     |
|                                                                                                                                                                               |     |
|                                                                                                                                                                               |     |
|                                                                                                                                                                               |     |
|                                                                                                                                                                               |     |
| (This page intentionally left blank)                                                                                                                                          |     |
|                                                                                                                                                                               |     |
|                                                                                                                                                                               |     |
|                                                                                                                                                                               |     |