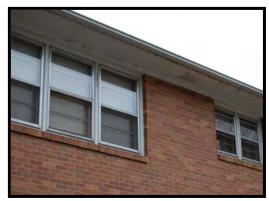

### PRIMARY STRUCTURE EXTERIOR CONDITION (Parcels WITH Structures only)

In this category we consider the basic building components: foundation, walls and cladding, roof, windows and window awnings, porches and overhangs, chimneys and vents, gutters and downspouts, exterior stairs, and exterior doors and entryways. We look at each of these components and ask the following questions:

- → Is this component part of the building design, but missing, either partially or entirely?
- → Are there visible structural deficiencies indicated by crumbling, leaning, bulging, or sagging?
- → Are there non-structural components missing such as window panes, flashing, etc.?
- → Are there cosmetic deficiencies such as discoloring, dents or peeling paint?

If the answer is to any of these questions is "yes", the evaluator decides if the deficiency is major or minor and if it applies to some or most of the structure, and checks the appropriate box. The form deducts a portion of the points allotted to that component corresponding to the severity of the deficiency. A brief comment is inserted to explain the deficiency observed. If a building was designed without an element (e.g. no exterior stairs), or if the evaluator cannot see an element to evaluate is (e.g. a flat roof), that element is removed from consideration and its points removed from the calculation.