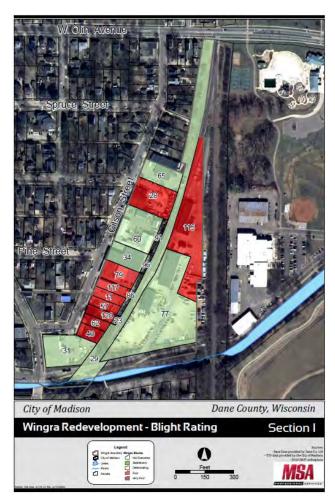

### 2. PARCEL AND STRUCTURE SURVEY METHODOLOGY

To evaluate the condition of each parcel in the proposed Wingra Redevelopment District, we viewed and photographed each parcel from the public right-of-way, and we scored each one using an Excel spreadsheet. The spreadsheet tool features two different scoring systems — one for parcels with structures and one for parcels without a primary use structure.