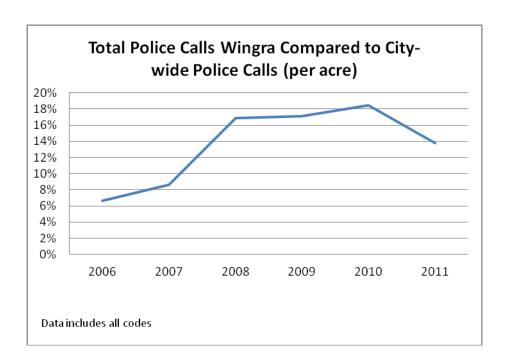

We reviewed five years of police calls data for this area as provided by the City. Our analysis revealed 86% fewer calls per acre in the Wingra study area when compared to the city as a whole. When we analyzed just certain police calls that are closely linked with blight, we found that the study area scored higher than the City on a per-acre basis in aggravated assault/battery, burglary, and stolen autos. We also evaluated the condition of the major public streets in the study area and found that, overall, there are only minor deficiencies, with most of the issues concentrated on a few side streets. As a result of these findings, all parcel scores in the Wingra District were universally reduced by one point to account for the mildly elevated police calls (per acre) related to personal safety and the minor street deficiencies.