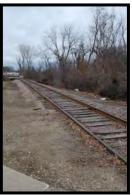

lighted.

### Parcel 72

Score: 50.7

Walls discolored/ cracked/ dirty/ worn; window framing weathered; service door overhang weathered/ dirty; paint peeling from gutters; vents rusted; doors weathered/ dirty; lights and signage weathered; empty sign pole; lot cracked/ weathered/ potholes; vacant





## Parcel 89

Score: 47.1

Walls cracked/ discolored/ paint peeling and mismatched; windows weathered/ some broken/ missing panes; supports over rear shed rusted; vents rusted; ramp weathered/ stained; garage doors dented/ stained; no screening around dumpsters; very rusted missing sign face; lot weathered/ discolored/ cracked; weeds in expansion joints of sidewalk; planter box rotted; partially vacant





### Parcel 114

Score: 51.5

Shed heavily dented; litter; overgrown; debris; trash





### Section I

# Study Area Description

This section includes 19 parcels ranging in size from 0.03 to 3.26 acres. Half of the parcels are designated for Low Density Residential (LDR) and half are designated for Medium Density Residential (MDR) in the Comprehensive Plan. All parcels are currently zoned M1. Of the 19 parcels, six are manufacturing (34, 60, 65, 79, 115 and 117), five are service/office uses (28, 31, 40, 77 and 120), five are railroad right-ofway (23, 29, 86, 91 and 96), two are parking lots (11 and 57), and one is multifamily (62). Parcels 40 and 62 are vacant and Parcel 120 is partially vacant. Parcels 23, 86, 91 and 96 were not visible and were therefore not evaluated, leaving a total of 15 total evaluated lots.

# **Findings**

Nine parcels were found to be blighted (Po