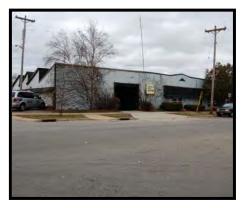

### PRIMARY STRUCTURE EXTERIOR CONDITION (Parcels WITH Structures only)

In this category we consider the basic building components: foundation, walls and cladding, roof, windows and window awnings, porches and overhangs, chimneys and vents, gutters and downspouts, exterior stairs, and exterior doors and entryways. We look at each of these components and ask the following questions: