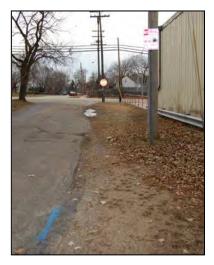

We reviewed five years of police calls data for this area as provided by the City. Our analysis revealed 86% fewer calls per acre in the Wingra study area when compared to the city as a whole. When we analyzed just certain police calls that are closely linked with blight, we found that the study area scored higher than the City on a per-acre basis in aggravated assault/battery, burglary, and stolen autos. We also evaluated the condition of the major public streets in the study area and found that, overall, there are only minor deficiencies, with most of the issues concentrated on a few side streets. As a result of these findings, all parcel scores in the Wingra District were universally reduced by one point to account for the mildly elevated police calls (per acre) related to personal safety and the minor street deficiencies.