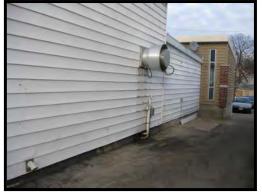

### 2. PARCEL AND STRUCTURE SURVEY METHODOLOGY

To evaluate the condition of each parcel in the proposed Wingra Redevelopment District, we viewed and photographed each parcel from the public right-of-way, and we scored each one using an Excel spreadsheet. The spreadsheet tool features two different scoring systems — one for parcels with structures and one for parcels without a primary use structure.

### PRIMARY STRUCTURE EXTERIOR CONDITION (Parcels WITH Structures only)

In this category we consider the basic building components: foundation, walls and cladding, roof, windows and window awnings, porches and overhangs, chimneys and vents, gutters and downspouts, exterior stairs, and exterior doors and entryways. We look at each of these components and ask the following questions:

### SITE IMPROVEMENTS CONDITION

In this category we consider the condition of accessory structures such as sheds or garages, storage and screening, signage, drives/parking/walks, and the public sidewalk. Each is evaluated using the same question and scoring method as for the primary use structure, described above.

### OTHER BLIGHTING INFLUENCES

In this category we consider an assortment of conditions that are unsafe or unsightly and may arrest the sound growth of the community, including minor maintenance issues (e.g. overgrown landscaping), major maintenance issues (e.g. piles of trash), compatibility of use or building bulk as compared to other parcels, safety hazards, erosion and stormwater management issues, and handicap accessibility. If the evaluator notes the presence of one of these conditions or issues, he or she decides if it affects just a portion or the entire parcel, and marks the appropriate box, thereby eliminating some or all of the points associated with that issue.