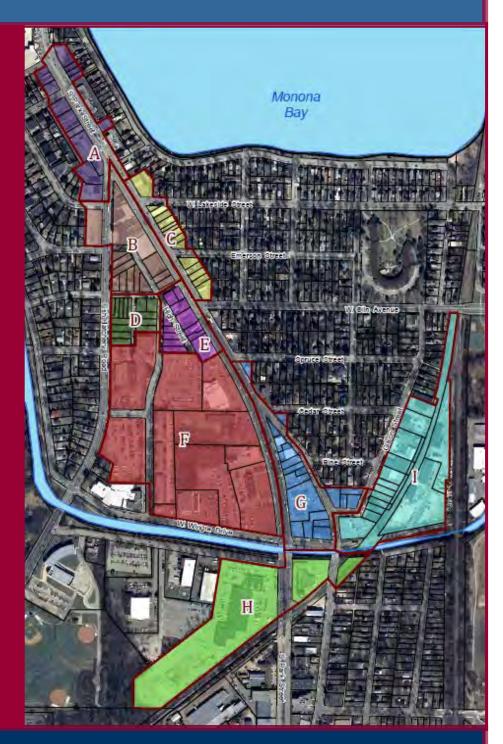

housing. Individual parcel scores were reduced for parcels with multiple and recent violations.

MSA has determined that 46.52% of the 116 evaluated parcels, by area, are blighted. We organized the parcels into nine sections. Five of the nine sections (D, E, F, G and I) are less than

| 50% blighted. Parcels 2 and 39 can be removed from Section F without disrupting contiguity of the remaining parcels, resulting in a smaller district that is 50.79% blighted. | the |
|-------------------------------------------------------------------------------------------------------------------------------------------------------------------------------|-----|
|                                                                                                                                                                               |     |
|                                                                                                                                                                               |     |
|                                                                                                                                                                               |     |
|                                                                                                                                                                               |     |
|                                                                                                                                                                               |     |
| (This page intentionally left blank)                                                                                                                                          |     |
|                                                                                                                                                                               |     |
|                                                                                                                                                                               |     |
|                                                                                                                                                                               |     |