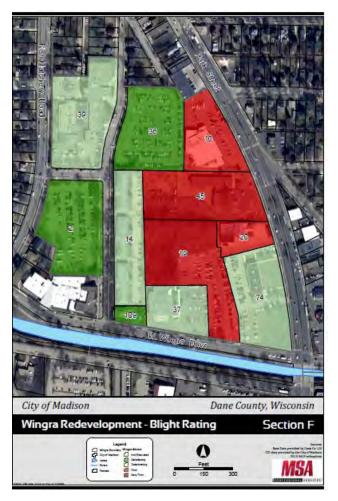

**Section F**

### Study Area Description

This section includes 11 parcels ranging in size from 0.37 to 4.17 acres. All parcels are designated for Community Mixed Use in the Comprehensive Plan and are currently zoned R4 and C2. Of the 11 parcels, three are parking lots (2, 19 and 36), three are service uses (10, 37 and 109), two are civic/public uses (45 and 74), one is a medical center (39), one is an office use (20), and one is multifamily (14). Parcels 20 and 45 are vacant.

### **Findings**

Four parcels were found to be blighted (Poor or Very Poor condition), representing 37.58% of the district, by area. Detailed notes and photos of the four blighted parcels follow. Every parcel with a structure in the study area lost points due to primary structure and site improvement conditions.



### **Section F**

|               | Parcels | Area (sq.<br>ft.) | % by<br>Area |
|---------------|---------|-------------------|--------------|
| Satisfactory  | 3       | 295,511           | 23.24%       |
| Deteriorating | 4       | 498,127           | 39.18%       |
| Poor          | 4       | 477,860           | 37.58%       |
| Very Poor     | 0       | 0                 | 0.00%        |
| Total         | 11      | 1,271,498         | 100.00%      |

### **Section F- Blighted Parcels**

The following parcels were determined to be blighted.

### Parcel 10

### Score: 51.2

Foundation cracked/ missing mortar; walls weathered; roof membrane worn; roof overhang missing pieces; supports cracked and rusted; window sills worn; ramp cracked/rusted/railings rusted; doors worn and rusted; si