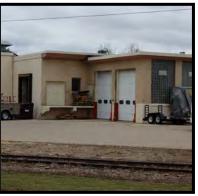

0% |

### **Section H- Blighted Parcels**

The following parcels were determined to be blighted.

### Parcel 72

Score: 50.7

Walls discolored/ cracked/ dirty/ worn; window framing weathered; service door overhang weathered/ dirty; paint peeling from gutters; vents rusted; doors weathered/ dirty; lights and signage weathered; empty sign pole; lot cracked/ weathered/ potholes; vacant





## Parcel 89

Score: 47.1

Walls cracked/ discolored/ paint peeling and mismatched; windows weathered/ some broken/ missing panes; supports over rear shed rusted; vents rusted; ramp weathered/ stained; garage doors dented/ stained; no screening around dumpsters; very rusted missing sign face; lot weathered/ discolored/ cracked; weeds in expansion joints of sidewalk; planter box rotted; partially vacant





### Parcel 114

Score: 51.5

Shed heavily dented; litter; overgrown; debris; trash





### Section I

# Study Area Description

This section includes 19 parcels ranging in size from 0.03 to 3.26 acres. Half of the parcels are designated for Low Density Residential (LDR) and half are designated for Medium Density Residential (MDR) in the Comprehensive Plan. All parcels are currently zoned M1. Of the 19 parcels, six are manufacturing (34, 60, 65, 79, 115 and 117), five are service/office uses (28, 31, 40, 77 and 120), five are railroad right-ofway (23, 29, 86, 91 and 96), two are parking lots (11 and 57), and one is multifamily (62). Parcels 40 and 62 are vacant and Parcel 120 is partially vacant. Parcels 23, 86, 91 and 96 were not visible and were therefore not evaluated, leaving a total