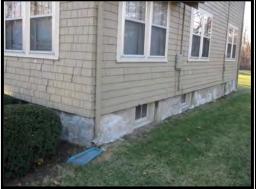

### PRIMARY STRUCTURE EXTERIOR CONDITION (Parcels WITH Structures only)

In this category we consider the basic building components: foundation, walls and cladding, roof, windows and window awnings, porches and overhangs, chimneys and vents, gutters and downspouts, exterior stairs, and exterior doors and entryways. We look at each of these components and ask the following questions:

- → Is this component part of the building design, but missing, either partially or entirely?
- → Are there visible structural deficiencies indicated by crumbling, leaning, bulging, or sagging?
- → Are there non-structural components missing such as window panes, flashing, etc.?
- → Are there cosmetic deficiencies such as discoloring, dents or peeling paint?

If the answer is to any of these questions is "yes", the evaluator decides if the deficiency is major or minor and if it applies to some or most of the structure, and checks the appropriate box. The form deducts a portion of the points allotted to that component corresponding to the severity of the deficiency. A brief comment is inserted to explain the deficiency observed. If a building was designed without an element (e.g. no exterior stairs), or if the evaluator cannot see an element to evaluate is (e.g. a flat roof), that element is removed from consideration and its points removed from the calculation.