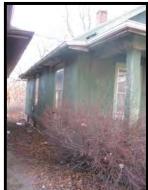

### PRIMARY STRUCTURE EXTERIOR CONDITION (Parcels WITH Structures only)

In this category we consider the basic building components: foundation, walls and cladding, roof, windows and window awnings, porches and overhangs, chimneys and vents, gutters and downspouts, exterior stairs, and exterior doors and entryways. We look at each of these components and ask the following questions:

- → Is this component part of the building design, but missing, either partially or entirely?
- → Are there visible structural deficiencies indicated by crumbling, leaning, bulging, or sagging?
- → Are there non-structural components missing such as window panes, flashing, etc.?
- → Are there cosmetic deficiencies such as discoloring, dents or peeling paint?

If the answer is to any of these questions is "yes", the evaluator decides if the deficiency is major or minor and if it applies to some or most of the structure, and checks the appropriate box. The form deducts a portion of the points allotted to that component corresponding to the severity of the deficiency. A brief comment is inserted to explain the deficiency observed. If a building was designed without an element (e.g. no exterior stairs), or if the evaluator cannot see an element to evaluate is (e.g. a flat roof), that element is removed from consideration and its points removed from the calculation.