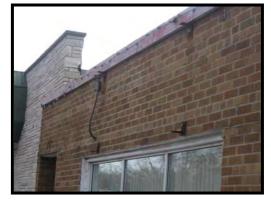

### PRIMARY STRUCTURE EXTERIOR CONDITION (Parcels WITH Structures only)

In this category we consider the basic building components: foundation, walls and cladding, roof, windows and window awnings, porches and overhangs, chimneys and vents, gutters and downspouts, exterior stairs, and exterior doors and entryways. We look at each of these components and ask the following questions:

- → Is this component part of the building design, but missing, either partially or entirely?
- → Are there visible structural deficiencies indicated by crumbling, leaning, bulging, or sagging?
- → Are there non-structural components missing such as window panes, flashing, etc.?
- → Are there cosmetic deficiencies such as discoloring, dents or peeling paint?

If the answer is to any of these questions is "yes", the evaluator decides if the deficiency is major or minor and if it applies to some or most of the structure, and checks the appropriate box. The form deducts a portion of the points allotted to that component corresponding to the severity of the deficiency. A brief comment is inserted to explain the deficiency observed. If a building was designed without an element (e.g. no exterior stairs), or if the evaluator cannot see an element to evaluate is (e.g. a flat roof), that element is removed from consideration and its points removed from the calculation.