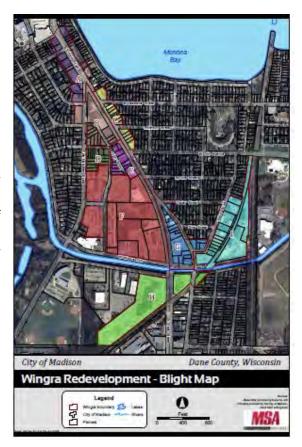

housing. Individual parcel scores were reduced for parcels with multiple and recent violations.

MSA has determined that 46.52% of the 116 evaluated parcels, by area, are blighted. We organized the parcels into nine sections. Five of the nine sections (D, E, F, G and I) are less than

| 50% blighted. Parcels 2 and 39 can be removed from Section F without disrupting contiguity of the remaining parcels, resulting in a smaller district that is 50.79% blighted. | the |
|-------------------------------------------------------------------------------------------------------------------------------------------------------------------------------|-----|
|                                                                                                                                                                               |     |
|                                                                                                                                                                               |     |
|                                                                                                                                                                               |     |
|                                                                                                                                                                               |     |
|                                                                                                                                                                               |     |
| (This page intentionally left blank)                                                                                                                                          |     |
|                                                                                                                                                                               |     |
|                                                                                                                                                                               |     |
|                                                                                                                                                                               |     |