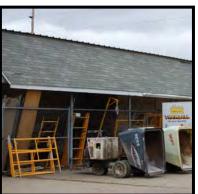

### SITE IMPROVEMENTS CONDITION

In this category we consider the condition of accessory structures such as sheds or garages, storage and screening, signage, drives/parking/walks, and the public sidewalk. Each is evaluated using the same question and scoring method as for the primary use structure, described above.

### OTHER BLIGHTING INFLUENCES

In this category we consider an assortment of conditions that are unsafe or unsightly and may arrest the sound growth of the community, including minor maintenance issues (e.g. overgrown landscaping), major maintenance issues (e.g. piles of trash), compatibility of use or building bulk as compared to other parcels, safety hazards, erosion and stormwater management issues, and handicap accessibility. If the evaluator notes the presence of one of these conditions or issues, he or she decides if it affects just a portion or the entire parcel, and marks the appropriate box, thereby eliminating some or all of the points associated with that issue.