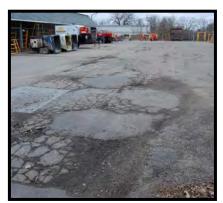

### SITE IMPROVEMENTS CONDITION

In this category we consider the condition of accessory structures such as sheds or garages, storage and screening, signage, drives/parking/walks, and the public sidewalk. Each is evaluated using the same question and scoring method as for the primary use structure, described above.