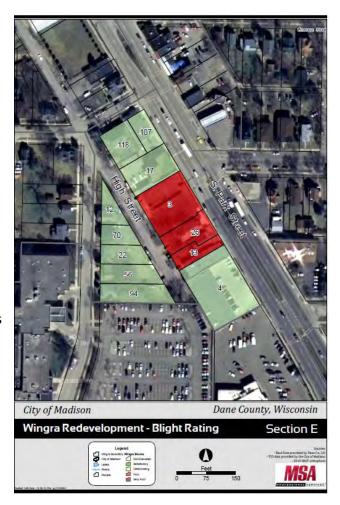

housing. Individual parcel scores were reduced for parcels with multiple and recent violations.

MSA has determined that 46.52% of the 116 evaluated parcels, by area, are blighted. We organized the parcels into nine sections. Five of the nine sections (D, E, F, G and I) are less than

| 50% blighted. Parcels 2 and 39 can be removed from Section F without disrupting contiguity of the remaining parcels, resulting in a smaller district that is 50.79% blighted. | the |
|-------------------------------------------------------------------------------------------------------------------------------------------------------------------------------|-----|
|                                                                                                                                                                               |     |
|                                                                                                                                                                               |     |
|                                                                                                                                                                               |     |
|                                                                                                                                                                               |     |
|                                                                                                                                                                               |     |
| (This page intentionally left blank)                                                                                                                                          |     |
|                                                                                                                                                                               |     |
|                                                                                                                                                                               |     |
|                                                                                                                                                                               |     |