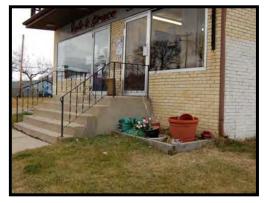

### PRIMARY STRUCTURE EXTERIOR CONDITION (Parcels WITH Structures only)

In this category we consider the basic building components: foundation, walls and cladding, roof, windows and window awnings, porches and overhangs, chimneys and vents, gutters and downspouts, exterior stairs, and exterior doors and entryways. We look at each of these components and ask the following questions:

### SITE IMPROVEMENTS CONDITION

In this category we consider the condition of accessory structures such as sheds or garages, storage and screening, signage, drives/parking/walks, and the public sidewalk. Each is evaluated using the same question and scoring method as for the primary use structure, described above.