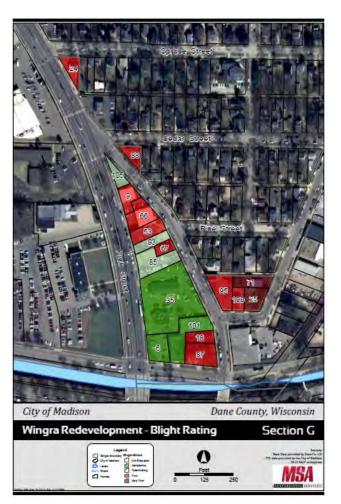

housing. Individual parcel scores were reduced for parcels with multiple and recent violations.

MSA has determined that 46.52% of the 116 evaluated parcels, by area, are blighted. We organized the parcels into nine sections. Five of the nine sections (D, E, F, G and I) are less than

| 50% blighted. Parcels 2 and 39 can be removed from Section F without disrupting contiguity of the remaining parcels, resulting in a smaller district that is 50.79% blighted. | the |
|-------------------------------------------------------------------------------------------------------------------------------------------------------------------------------|-----|
|                                                                                                                                                                               |     |
|                                                                                                                                                                               |     |
|                                                                                                                                                                               |     |
|                                                                                                                                                                               |     |
|                                                                                                                                                                               |     |
| (This page intentionally left blank)                                                                                                                                          |     |
|                                                                                                                                                                               |     |
|                                                                                                                                                                               |     |
|                                                                                                                                                                               |     |