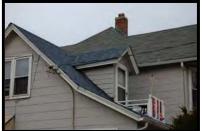

### PRIMARY STRUCTURE EXTERIOR CONDITION (Parcels WITH Structures only)

In this category we consider the basic building components: foundation, walls and cladding, roof, windows and window awnings, porches and overhangs, chimneys and vents, gutters and downspouts, exterior stairs, and exterior doors and entryways. We look at each of these components and ask the following questions:

- → Is this component part of the building design, but missing, either partially or entirely?
- → Are there visible structural deficiencies indicated by crumbling, leaning, bulging, or sagging?
- → Are there non-structural components missing such as window panes, flashing, etc.?
- → Are there cosmetic deficiencies such as discoloring, dents or peeling paint?

If the answer is to any of these questions is "yes", the evaluator decides if the deficiency is major or minor and if it applies to some or most of the structure, and checks the appropriate box. The form deducts a portion of the points allotted to that component corresponding to the severity of the deficiency. A brief comment is inserted to explain the deficiency observed. If a building was designed without an element (e.g. no exterior stairs), or if the evaluator cannot see an element to evaluate is (e.g. a flat roof), that element is removed from consideration and its points removed from the calculation.