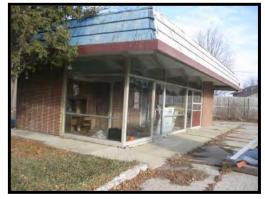

ing; walls rusted/paint peeling; rust around window; awning coming apart; vents rusted; doors dirt/rusted; lot cracked/discolored; front walk overgrown; excessive litter





### Parcel 49

Score: 25.4

Concrete blocks bulging; paint/brick coming off; window framing worn/discolored; overhang missing parts/rotted/paint wearing; downspout missing; doors not maintained; chain link fence broken; signs rusted/broken; parking lot cracked/patched/missing pieces; sidewalk overgrown; landscaping not maintained; vacant





Score: 27.2

Brick roof worn; missing protection/eaves bent; tires visible on roof from rear; windows weathered; window frames corroded; missing downspouts; vents rusted; weathered; mismatched paint on shed; cracked/uneven; sidewalk overgrown; landscaping not maintained; vacant





### Parcel 55

Score: 53.6

Foundation cracked/missing material; walls cracked/weathered/rust stained; window frames rusted; boarded up window; mortar missing from chimney; stairs weathered/paint worn; back door rusted; fencing weathered; lights and signs weathered; light missing; cracks in lot; no sidewalk along Delaplaine Ct; landscaping not maintained





### Parcel 58

Score: 59.7

Foundation cracked/weathered; siding detached/dented; staining under dormer; window frames/shutters worn; porch support sagging; stairs weathered/rust stained; doors weathered/paint chipping; accessory structure in poor condition; driveway apron cracked; not compatible with adjacent use





### Score: 43.5

Foundation cracked/missing material; cracks in walls/mortar deficiency; shingles mismatched pain