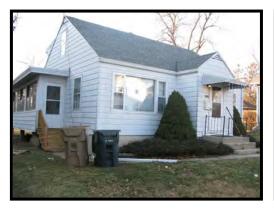

### PRIMARY STRUCTURE EXTERIOR CONDITION (Parcels WITH Structures only)

In this category we consider the basic building components: foundation, walls and cladding, roof, windows and window awnings, porches and overhangs, chimneys and vents, gutters and downspouts, exterior stairs, and exterior doors and entryways. We look at each of these components and ask the following questions:

- → Is this component part of the building design, but missing, either partially or entirely?
- → Are there visible structural deficiencies indicated by crumbling, leaning, bulging, or sagging?
- → Are there non-structural components missing such as window panes, flashing, etc.?
- → Are there cosmetic deficiencies such as discoloring, dents or peeling paint?

If the answer is to any of these questions is "yes", the evaluator decides if the deficiency is major or minor and if it applies to some or most of the structure, and checks the appropriate box. The form deducts a portion of the points allotted to that component corresponding to the severity of the deficiency. A brief comment is inserted to explain the deficiency observed. If a building was designed without an element (e.g. no exterior stairs), or if the evaluator cannot see an element to evaluate is (e.g. a flat roof), that element is removed from consideration and its points removed from the calculation.