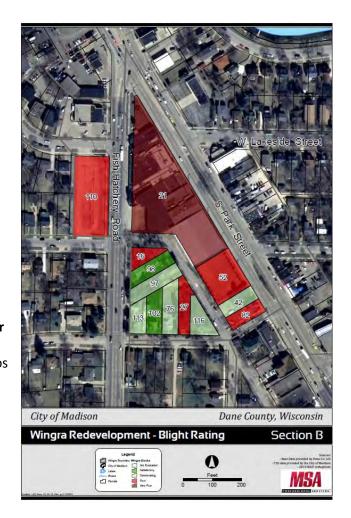

housing. Individual parcel scores were reduced for parcels with multiple and recent violations.

MSA has determined that 46.52% of the 116 evaluated parcels, by area, are blighted. We organized the parcels into nine sections. Five of the nine sections (D, E, F, G and I) are less than

| 50% blighted. Parcels 2 and 39 can be removed from Section F without disrupting contiguity of the remaining parcels, resulting in a smaller district that is 50.79% blighted. | the |
|-------------------------------------------------------------------------------------------------------------------------------------------------------------------------------|-----|
|                                                                                                                                                                               |     |
|                                                                                                                                                                               |     |
|                                                                                                                                                                               |     |
|                                                                                                                                                                               |     |
|                                                                                                                                                                               |     |
| (This page intentionally left blank)                                                                                                                                          |     |
|                                                                                                                                                                               |     |
|                                                                                                                                                                               |     |
|                                                                                                                                                                               |     |