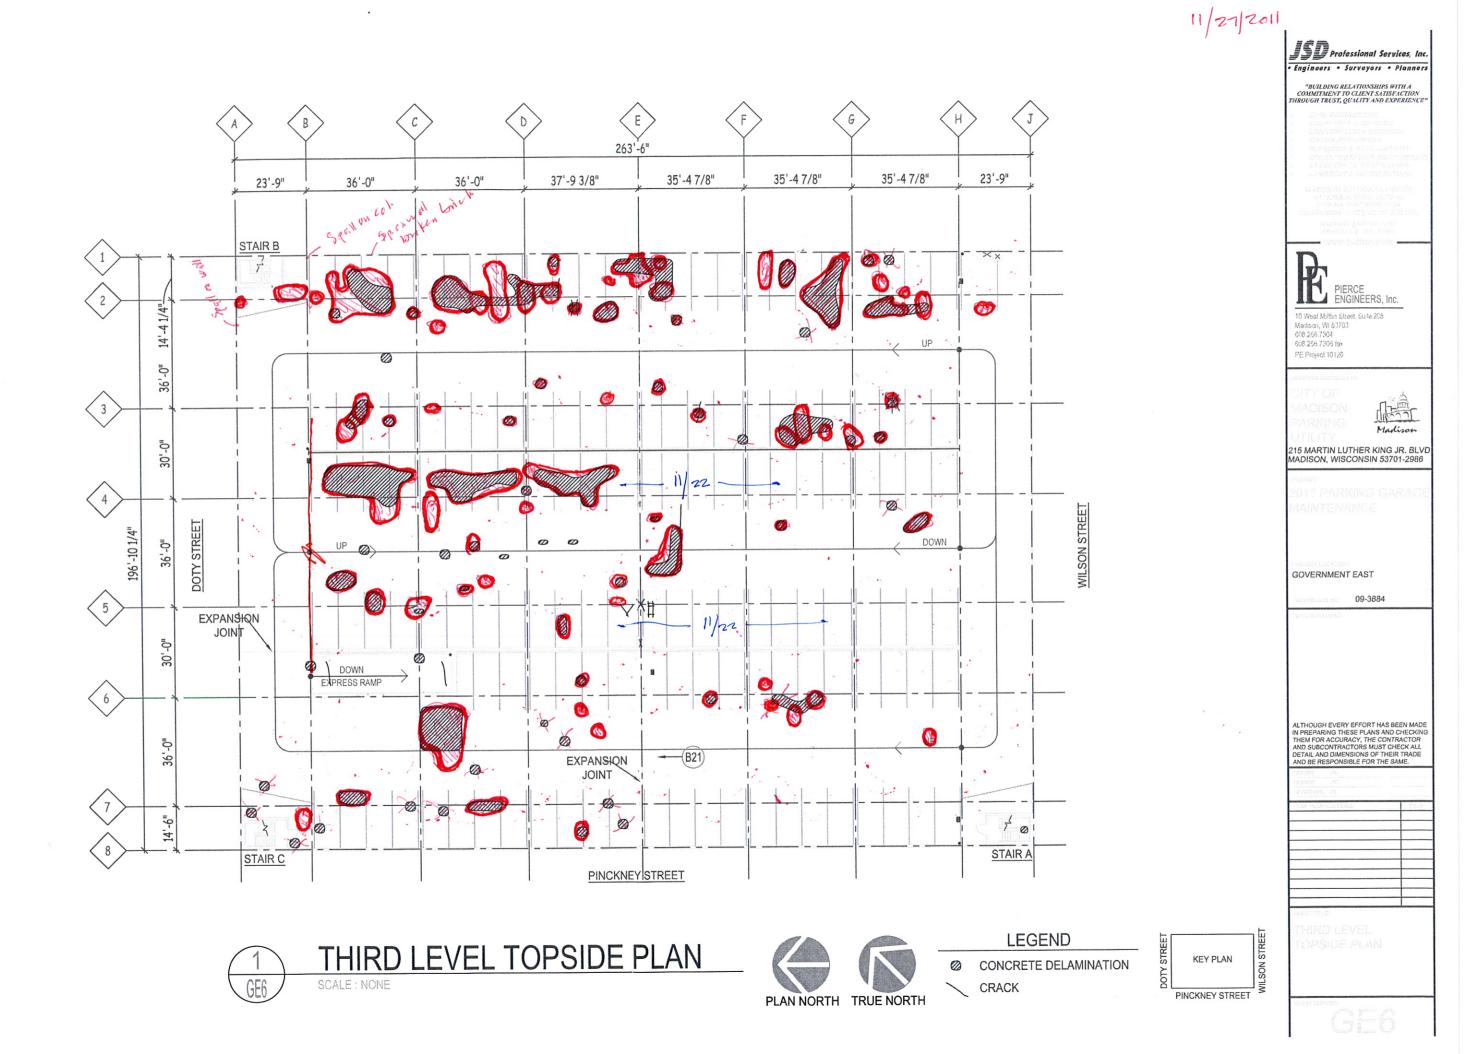

### JSD PROFESSIONAL SERVICES, INC GOVERNMENT EAST PARKING GARAGE OPINION OF PROBABLE COSTS

| ltem<br>No.          |                                                                                                                                                                                                                                                                                                                                                                                                                                                                                                                                                                 | Est.<br>Quantity                                                                | Unit                                                                  | Unit<br>Cost | AMOUNT                                                                                                                                                                                                 |
|----------------------|-----------------------------------------------------------------------------------------------------------------------------------------------------------------------------------------------------------------------------------------------------------------------------------------------------------------------------------------------------------------------------------------------------------------------------------------------------------------------------------------------------------------------------------------------------------------|---------------------------------------------------------------------------------|-----------------------------------------------------------------------|--------------|--------------------------------------------------------------------------------------------------------------------------------------------------------------------------------------------------------|
|                      | Description<br>Concrete Repair at Slab-on-Grade<br>Topside Slab Repair at Unbonded Overlay<br>Topside Slab Repair Below 1-Layer of Reinforcing<br>Topside Slab Repair Below 2-Layers of Reinforcing<br>Full Depth Slab Replacement<br>Concrete Repair at Bottom of Slabs and Beams<br>Concrete Repairs to Tops of Parapets and Walls<br>Concrete Repairs to Vertical Surfaces<br>Column Base Repairs<br>Install Supplemental Reinforcing Steel<br>Replace Sealant at Cracks & Joints<br>Replace Expansion Joint Seal System<br>Full System Membrane Replacement | Quantity<br>300<br>6,730<br>8,420<br>18,520<br>200<br>1,500<br>100<br>400<br>40 | SF<br>SF<br>SF<br>SF<br>SF<br>SF<br>SF<br>SF<br>SF<br>LBS<br>LF<br>LF |              | AMOUNT<br>\$8,400<br>\$201,900<br>\$286,280<br>\$703,760<br>\$14,000<br>\$97,500<br>\$5,000<br>\$26,000<br>\$26,000<br>\$2,400<br>\$2,500<br>\$15,000<br>\$26,400<br>\$250,000<br>\$140,000<br>\$6,480 |
| 16 .<br>17 .<br>18 . | Sub-Total<br>General Conditions/Mobilization (5%)<br>Total                                                                                                                                                                                                                                                                                                                                                                                                                                                                                                      |                                                                                 |                                                                       |              | \$1,785,620<br>\$89,281<br>\$1,874,901                                                                                                                                                                 |
|                      |                                                                                                                                                                                                                                                                                                                                                                                                                                                                                                                                                                 |                                                                                 |                                                                       |              |                                                                                                                                                                                                        |

#### NOTE:

Cost estimate does not include any Electrical or Storm Sewer modifications or upgrades. Membrane placement is limited to locations currently covered with membrane. West parking bay at level 2 and levels 3 and 4 do not currently have membrane placed on concrete. Replacement of traffic loops and restriping costs are not included.