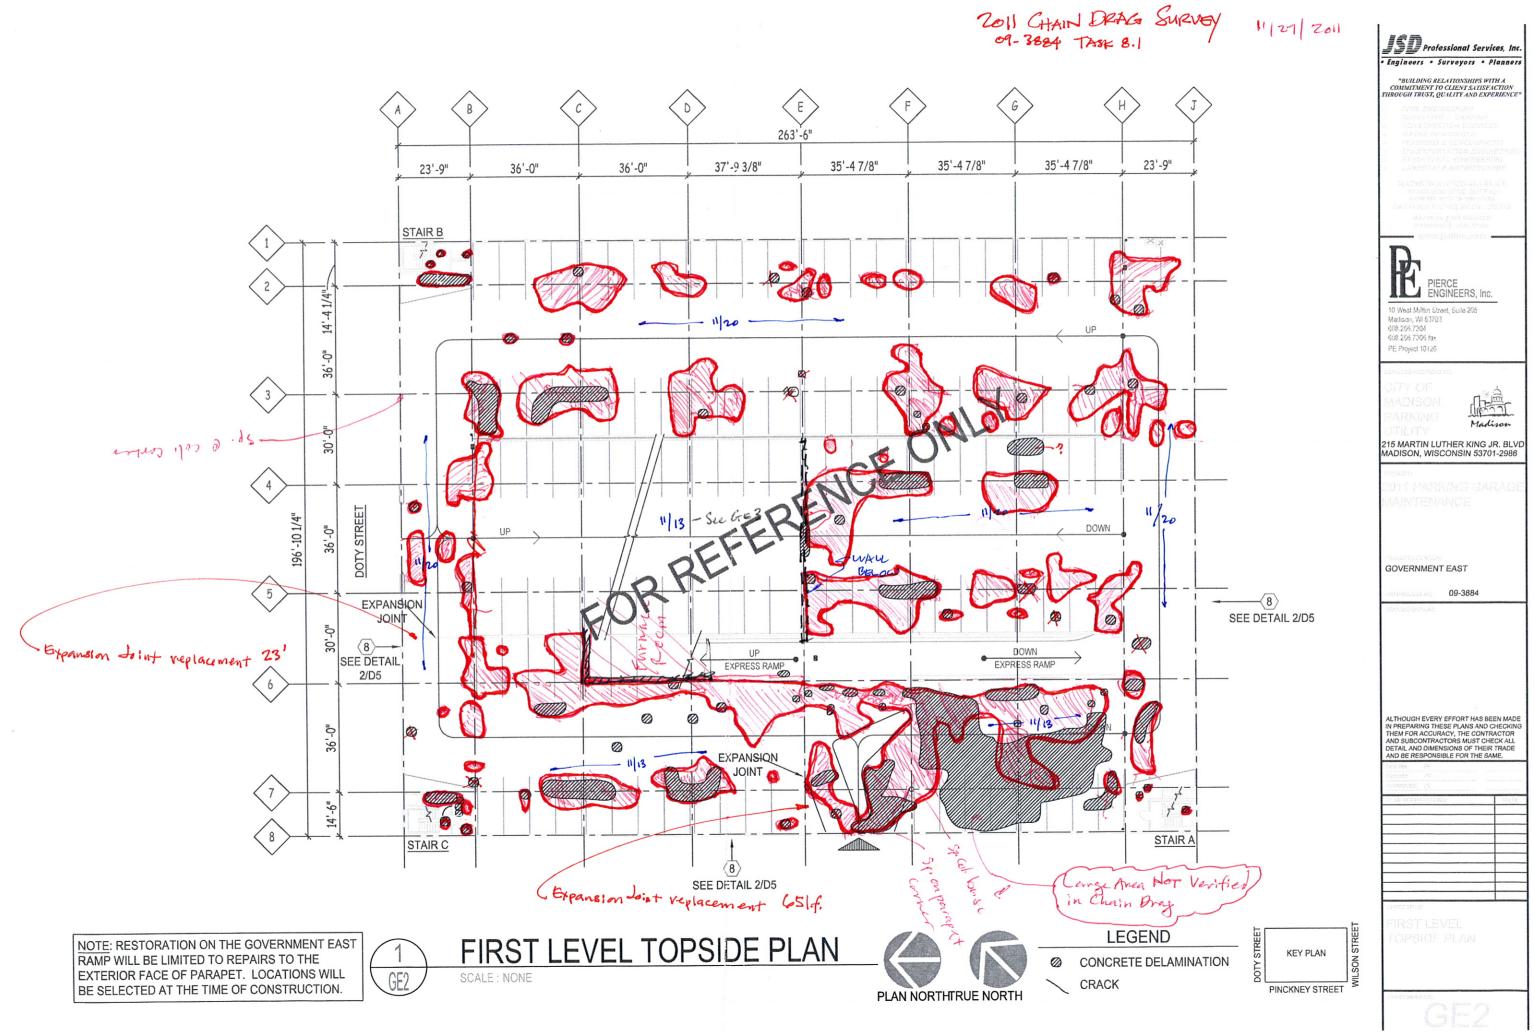

### JSD PROFESSIONAL SERVICES, INC GOVERNMENT EAST PARKING GARAGE OPINION OF PROBABLE COSTS

| ltem<br>No.          |                                                                                                                                                                                                                                                                                                                                                                                                                                                                                                                                                                 | Est.<br>Quantity                                                                | Unit                                                                  | Unit<br>Cost | AMOUNT                                                                                                                                                                                                 |
|----------------------|-----------------------------------------------------------------------------------------------------------------------------------------------------------------------------------------------------------------------------------------------------------------------------------------------------------------------------------------------------------------------------------------------------------------------------------------------------------------------------------------------------------------------------------------------------------------|---------------------------------------------------------------------------------|-----------------------------------------------------------------------|--------------|--------------------------------------------------------------------------------------------------------------------------------------------------------------------------------------------------------|
|                      | Description<br>Concrete Repair at Slab-on-Grade<br>Topside Slab Repair at Unbonded Overlay<br>Topside Slab Repair Below 1-Layer of Reinforcing<br>Topside Slab Repair Below 2-Layers of Reinforcing<br>Full Depth Slab Replacement<br>Concrete Repair at Bottom of Slabs and Beams<br>Concrete Repairs to Tops of Parapets and Walls<br>Concrete Repairs to Vertical Surfaces<br>Column Base Repairs<br>Install Supplemental Reinforcing Steel<br>Replace Sealant at Cracks & Joints<br>Replace Expansion Joint Seal System<br>Full System Membrane Replacement | Quantity<br>300<br>6,730<br>8,420<br>18,520<br>200<br>1,500<br>100<br>400<br>40 | SF<br>SF<br>SF<br>SF<br>SF<br>SF<br>SF<br>SF<br>SF<br>LBS<br>LF<br>LF |              | AMOUNT<br>\$8,400<br>\$201,900<br>\$286,280<br>\$703,760<br>\$14,000<br>\$97,500<br>\$5,000<br>\$26,000<br>\$26,000<br>\$2,400<br>\$2,500<br>\$15,000<br>\$26,400<br>\$250,000<br>\$140,000<br>\$6,480 |
| 16 .<br>17 .<br>18 . | Sub-Total<br>General Conditions/Mobilization (5%)<br>Total                                                                                                                                                                                                                                                                                                                                                                                                                                                                                                      |                                                                                 |                                                                       |              | \$1,785,620<br>\$89,281<br>\$1,874,901                                                                                                                                                                 |
|                      |                                                                                                                                                                                                                                                                                                                                                                                                                                                                                                                                                                 |                                                                                 |                                                                       |              |                                                                                                                                                                                                        |

#### NOTE:

Cost estimate does not include any Electrical or Storm Sewer modifications or upgrades. Membrane placement is limited to locations currently covered with membrane. West parking bay at level 2 and levels 3 and 4 do not currently have membrane placed on concrete. Replacement of traffic loops and restriping costs are not included.