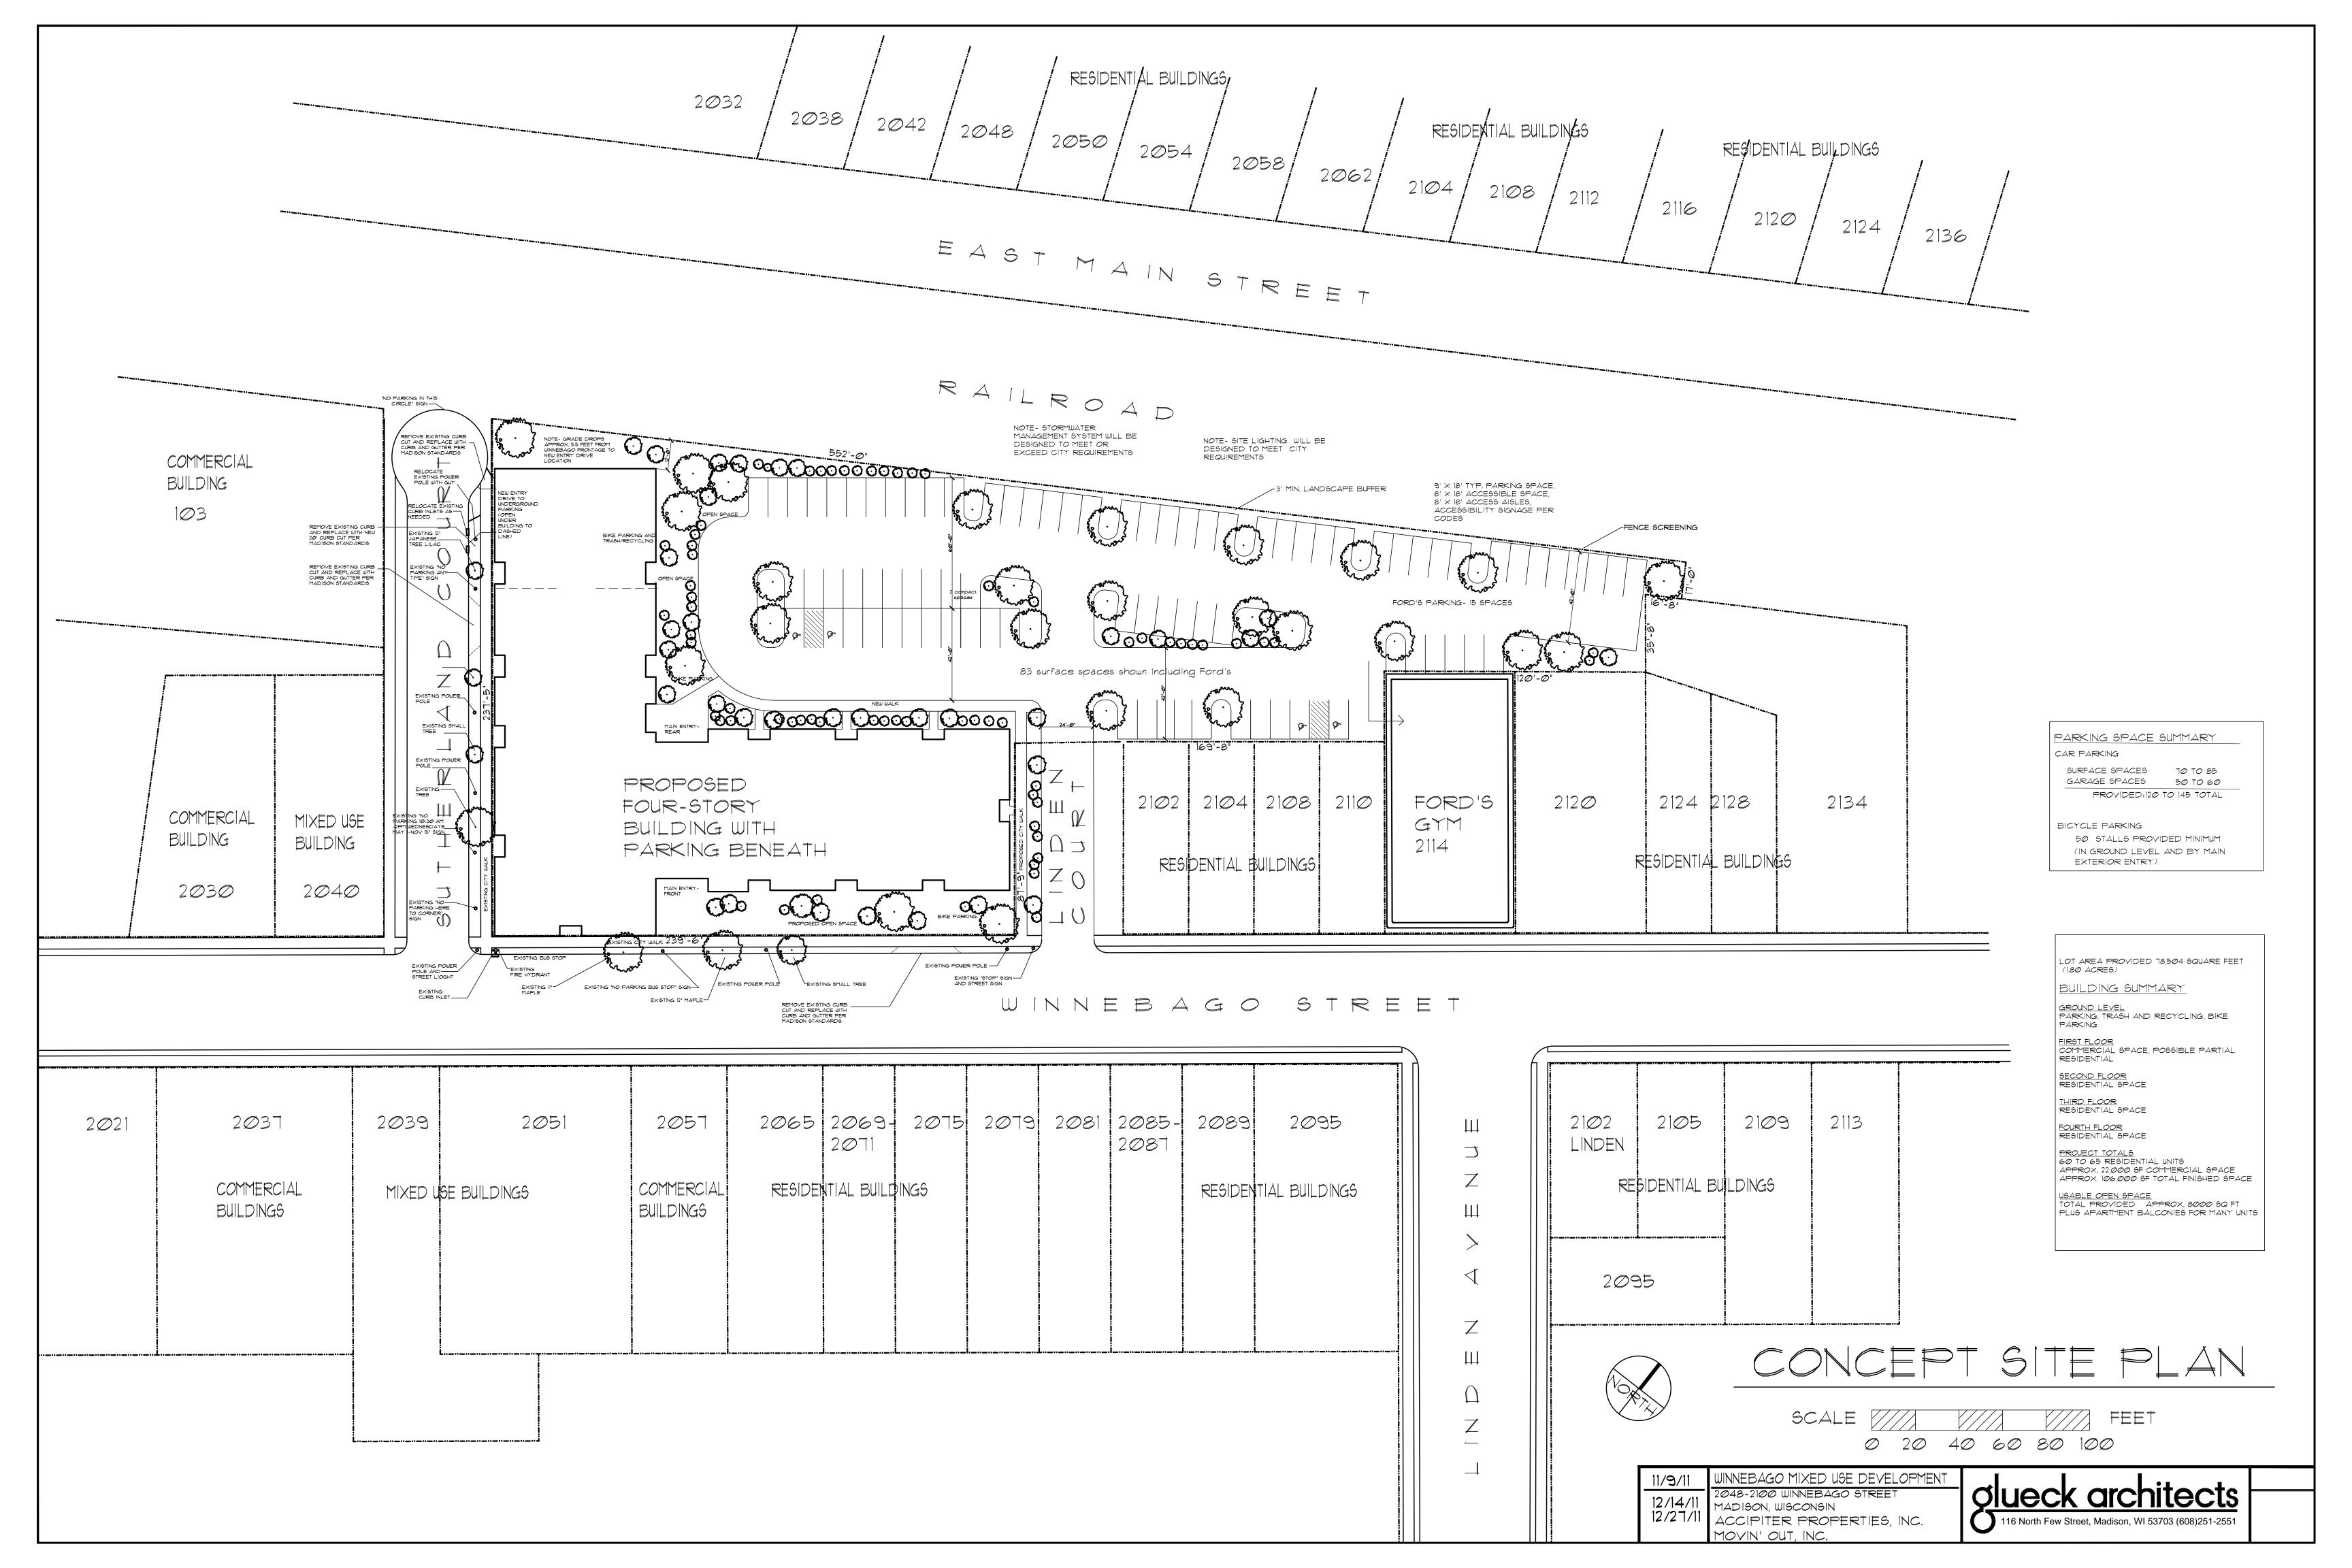

## APPLICATION FOR URBAN DESIGN COMMISSION

REVIEW AND APPROVAL

**Action Requested** 

|     | DATE SUBMITTED: DEC 27,2011 Informational Presentation UDC MEETING DATE: JAN, 4, 2012 Final Approval and/or Recommendation  Final Approval and/or Recommendation |             |
|-----|------------------------------------------------------------------------------------------------------------------------------------------------------------------|-------------|
| I   |                                                                                                                                                                  |             |
|     | PROJECT ADDRESS: 2048-2100 WINNERAGO ST.                                                                                                                         |             |
| Z   | ALDERMANIC DISTRICT: 6 (RUMMEL)                                                                                                                                  |             |
| PRI | OWNER/DEVELOPER (Partners and/or Principals) ARCHITECT/DESIGNER/OR AGENT:  ACCIPTURE PROPERTIES / MOVIN' OUT, INC. GLUECK ARCHITECTS                             | EASE        |
| (+) | 1982 E.MAIN /600 WILLIAMSON 116 N. FEW St.                                                                                                                       |             |
| 区の  | MADISON, WI 53701/ 53703 MADISON, WI 53703                                                                                                                       |             |
|     | CONTACT PERSON: JIM GLUECK                                                                                                                                       | 2           |
| 国   | Address: 116 N FEW St.                                                                                                                                           |             |
|     | MADISON, WI 53703                                                                                                                                                |             |
| 200 | Phone: <u>608 251 255 (</u><br>Fax: <u>251 - 2550</u>                                                                                                            | • 🗢         |
|     | E-mail address: alvectarch@sbcglobal.net                                                                                                                         |             |
|     |                                                                                                                                                                  |             |
| i   | TYPE OF PROJECT:                                                                                                                                                 |             |
|     | (See Section A for:) Planned Unit Development (PUD)                                                                                                              |             |
|     | General Development Plan (GDP)  Specific Implementation Plan (SIP)  Planned Community Development (PCD)                                                          |             |
|     | Specific Implementation Plan (SIP) Planned Community Development (PCD)                                                                                           |             |
|     | General Development Plan (GDP)                                                                                                                                   |             |
|     | Specific Implementation Plan (SIP)                                                                                                                               |             |
|     | Planned Residential Development (PRD)  New Construction or Exterior Remodeling in an Urban Design District * (A public hearing is required)                      | red as      |
|     | well as a fee)                                                                                                                                                   | . • • • • • |
|     | School, Public Building or Space (Fee may be required)                                                                                                           |             |
|     | New Construction or Addition to or Remodeling of a Retail, Hotel or Motel Building Exceeding 40 Sq. Ft.                                                          | ,000        |
| •   | Planned Commercial Site                                                                                                                                          |             |
|     | (See Section B for:)                                                                                                                                             |             |
|     | New Construction or Exterior Remodeling in C4 District (Fee required)                                                                                            |             |
|     | (See Section C for:) R.P.S.M. Parking Variance (Fee required)                                                                                                    |             |
|     | (See Section D for:)  Comprehensive Design Review* (Fee required)  Street Graphics Variance* (Fee required)                                                      |             |
|     | Other                                                                                                                                                            |             |
|     |                                                                                                                                                                  |             |