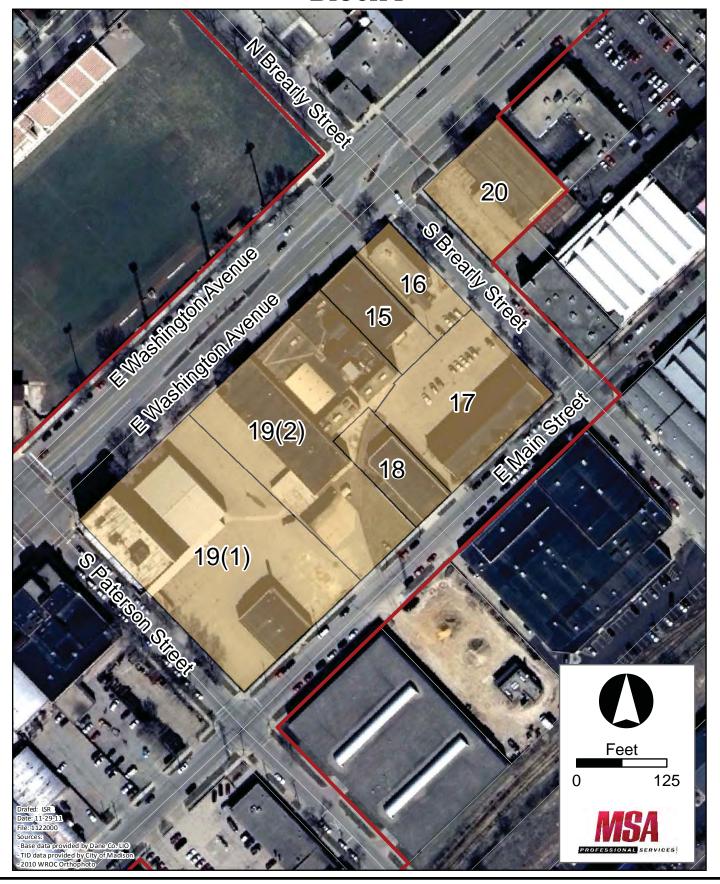

# **East Washington Blight Map** Block A OSTON ROW N. Blount Steet E Within Street 3 30 E Washington Avenue E. Washington Avenue N. Bleff. Street 100

2a.JPG 2b.JPG

2e.JPG 3a.JPG

3b.JPG 3c.JPG

3d.JPG 3e.JPG