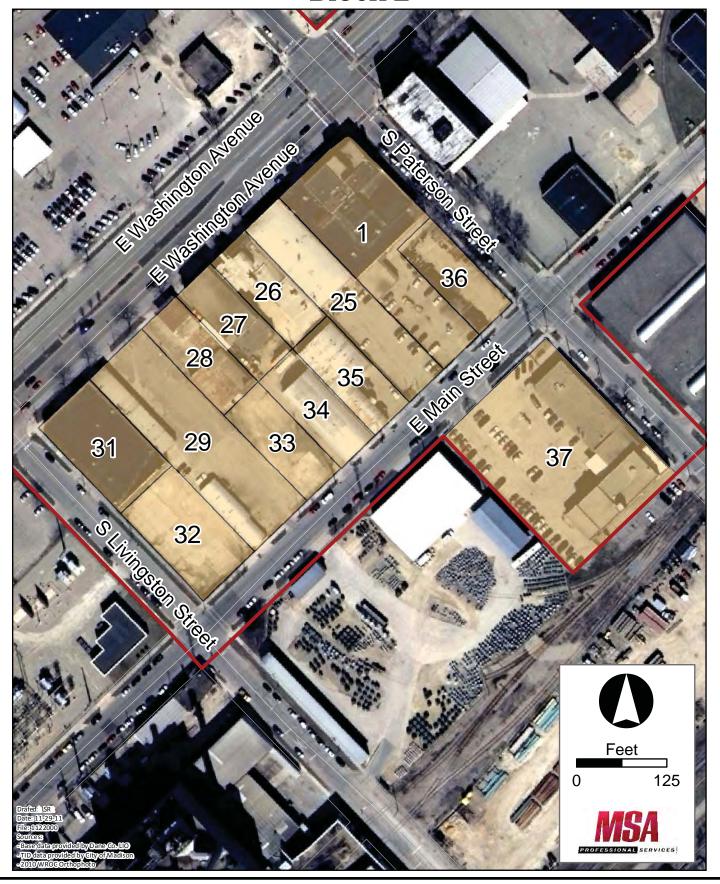

## East Washington Blight Map Block E

1a.JPG 1b.JPG

1d.JPG

1e.JPG 1f.JPG

1g.JPG 1h.JPG

25a.JPG 25b.JPG

25c.JPG 25d.JPG

25e.JPG 26a.JPG