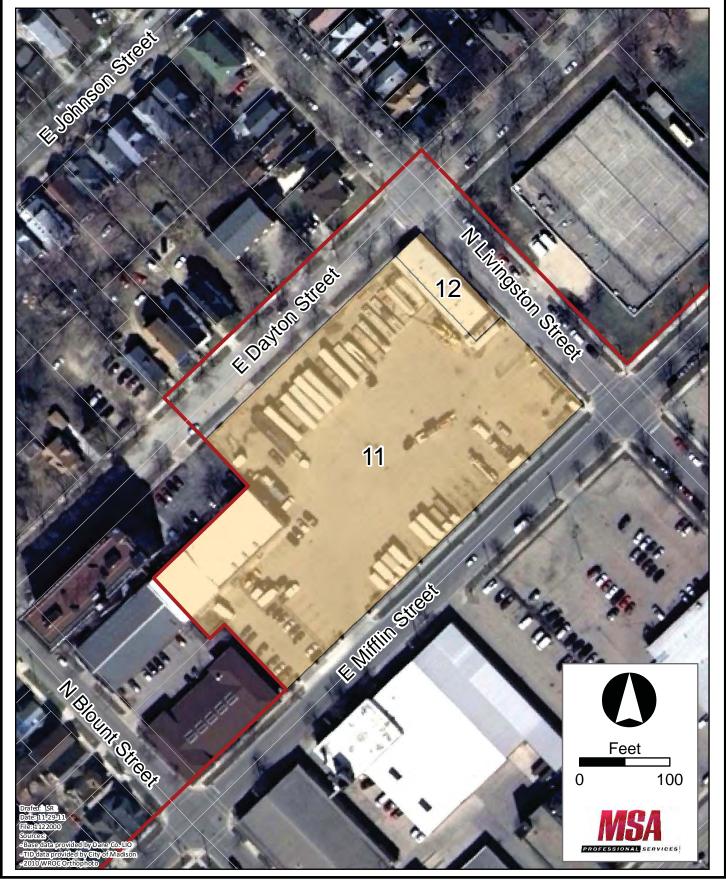

## East Washington Blight Map Block C

11a.JPG 11b.JPG

11c.JPG 11d.JPG

11e.JPG 11f.JPG

11g.JPG 11h.JPG

11i.JPG 11j.JPG

12a.JPG 12b.JPG

12c.JPG 12d.JPG