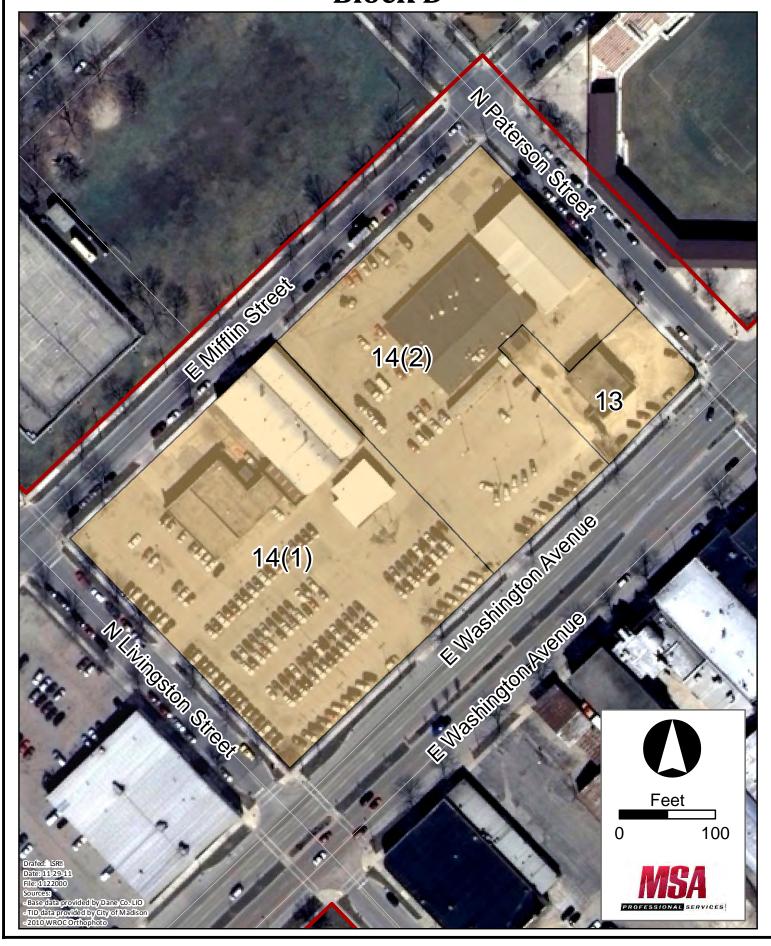

## East Washington Blight Map Block D

13a.JPG 13b.JPG

13d.JPG

13g.JPG

14(1)a.JPG

14(1)b.JPG

14(1)c.JPG

14(1)d.JPG