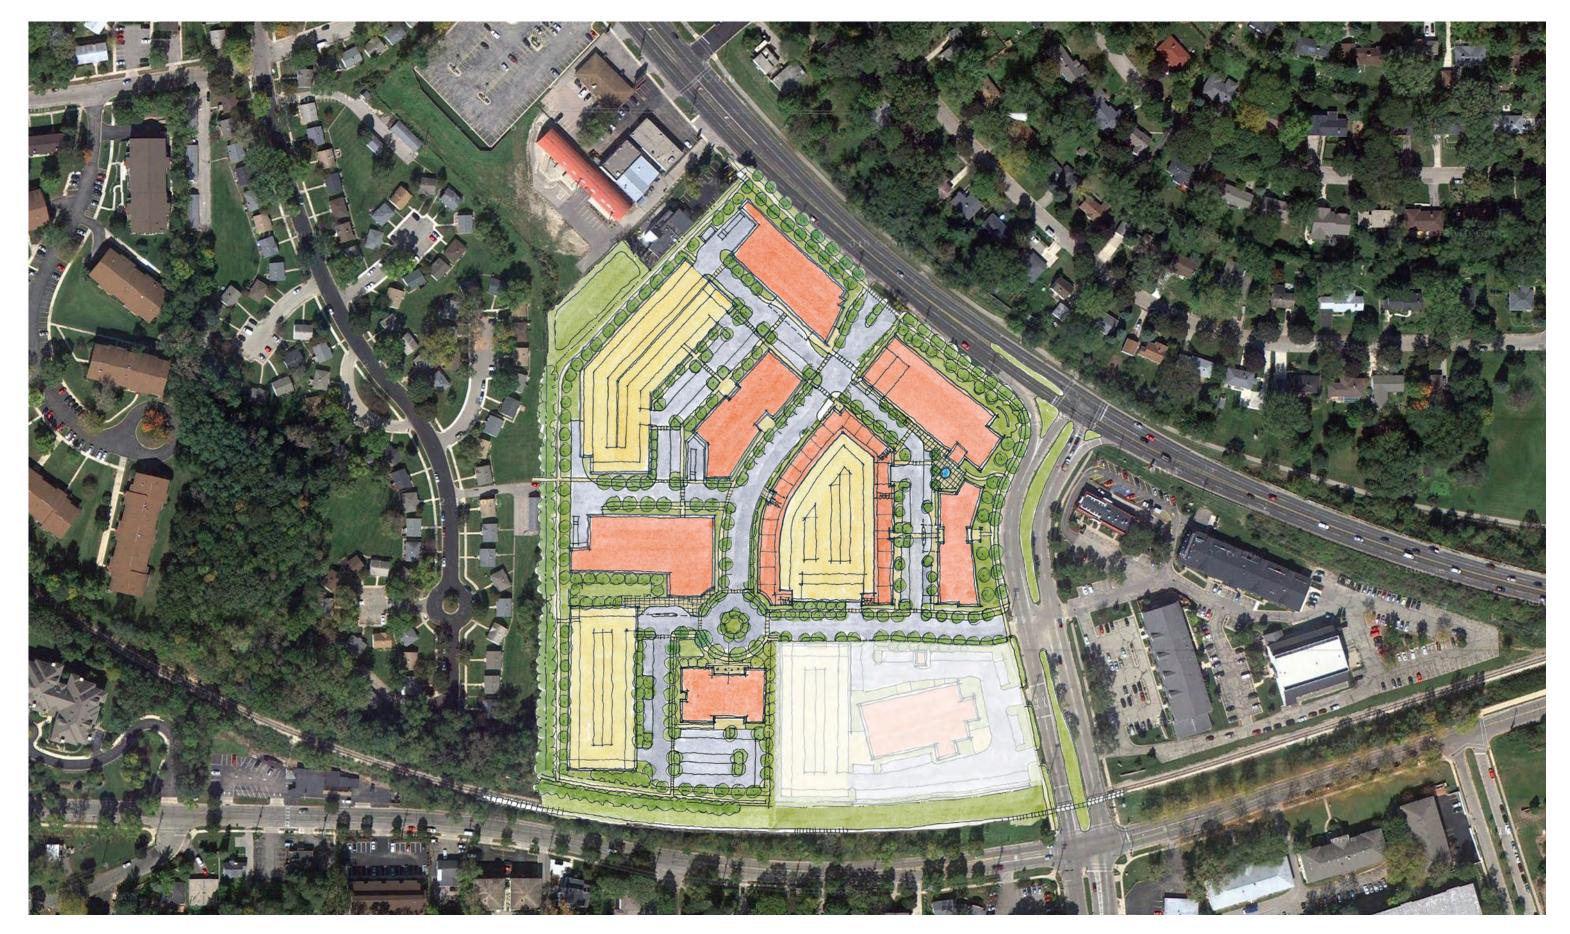

#### **AREA SUMMARY**

Phase 2 includes lots 4, 6 and 7 of the development. The concept master plan includes 7 buildings and 3 parking structures. See attached Building Data and Utilization Chart for the modifications to the GDP site build out summary.

## **DESIGN DESCRIPTION**

The infill master plan is designed to create an urban campus environment that includes a mix of complimentary uses. The project takes advantage of an existing underutilized site within the city to help to reduce suburban sprawl and utilize existing infrastructure. The plan balances the need for increased density while being sympathetic to the surrounding uses and scale. The structures are closely spaced to create defined public street spaces with pedestrian friendly connections while maintaining access to day light and views. Parking structures are utilized to reduce the need for surface parking and to allow the buildings to be placed closer together. Streets will be designed to encourage pedestrian use and will have parallel parking to further define the pedestrian scale and urban nature of the development.

The buildings that the define the corner of University Avenue and Whitney Way will have a mix of uses including retail, service commercial, office and possibly hospitality. It is the intent that the retail component will provide a public gathering place for the neighborhood and will include a shared outdoor dining/gathering common space between the mixed use building, the future hotel or office building, and the apartments.

Apartment units surround the internal parking structure on lots 6 and 7 to provide definition and activity to the 2 north south streets. Along with the possible hotel, these buildings provide activity and ownership on the site after hours. The parking structure will have a green roof with an accessible terrace for the apartment residents.

University Crossing December 21, 2011

University Avenue / Whitney Way Development - Master Plan

University Crossing December 21, 2011

| Buil | dings                                                                                  | Parking Summary                                                 |  |
|------|----------------------------------------------------------------------------------------|-----------------------------------------------------------------|--|
| 1    | 67,420 SF Clinic<br>3 stories, 20,000 SF/floor<br>38 stalls below                      | Clinic Site<br>Structured<br>798 stalls                         |  |
| 1A   | 70,000 SF Clinic<br>4 stories<br>17,500 SF/floor                                       | Below Building<br>78 stalls<br>Surface<br>66 stalls             |  |
| 2    | 80,000 SF Clinic<br>3 stories<br>26,700 SF/floor                                       | Lenhart Site<br>Structured<br>334 stalls                        |  |
| 3    | 40,000 sf non-profit Hospitality                                                       | Below Building<br>60 stalls                                     |  |
| 4    | 64,000 SF Office and Retail<br>3 stories<br>22,800 SF/floor<br>36 Stalls Below         | Surface<br>65 stalls<br>Non-profit Site<br>Surface<br>42 stalls |  |
| 5    | HotelorOffice6 floors/130 Rooms4 floors / 64,000 SF16,000 SF/floor4 floors / 64,000 SF | Total stalls:1,424stalls2.6-2.7 stalls/1,000 sf                 |  |
| 6    | Residential<br>100-115 units<br>4 and 5 stories                                        |                                                                 |  |
| Par  | king Structures                                                                        |                                                                 |  |
| A    | 456 stalls<br>3 levels                                                                 |                                                                 |  |
| В    | 342 stalls<br>3 levels                                                                 |                                                                 |  |
| C    | 334 stalls<br>3 levels                                                                 |                                                                 |  |
|      |                                                                                        |                                                                 |  |
|      |                                                                                        |                                                                 |  |
|      |                                                                                        |                                                                 |  |
|      |                                                                                        |                                                                 |  |