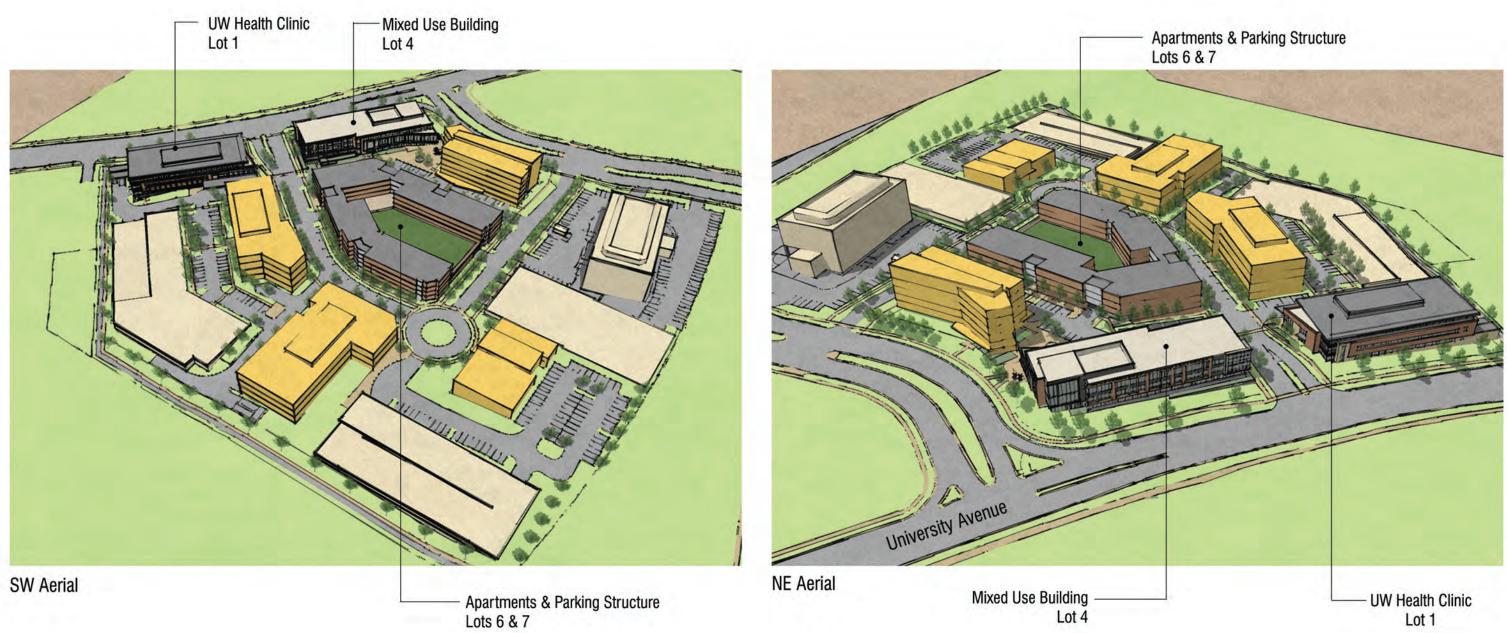

## **DESIGN DESCRIPTION**

The infill master plan is designed to create an urban campus environment that includes a mix of complimentary uses. The project takes advantage of an existing underutilized site within the city to help to reduce suburban sprawl and utilize existing infrastructure. The plan balances the need for increased density while being sympathetic to the surrounding uses and scale. The structures are closely spaced to create defined public street spaces with pedestrian friendly connections while maintaining access to day light and views. Parking structures are utilized to reduce the need for surface parking and to allow the buildings to be placed closer together. Streets will be designed to encourage pedestrian use and will have parallel parking to further define the pedestrian scale and urban nature of the development.

The buildings that the define the corner of University Avenue and Whitney Way will have a mix of uses including retail, service commercial, office and possibly hospitality. It is the intent that the retail component will provide a public gathering place for the neighborhood and will include a shared outdoor dining/gathering common space between the mixed use building, the future hotel or office building, and the apartments.

Apartment units surround the internal parking structure on lots 6 and 7 to provide definition and activity to the 2 north south streets. Along with the possible hotel, these buildings provide activity and ownership on the site after hours. The parking structure will have a green roof with an accessible terrace for the apartment residents.

University Avenue / Whitney Way Development - Master Plan

University Avenue / Whitney Way Development - Master Plan Images