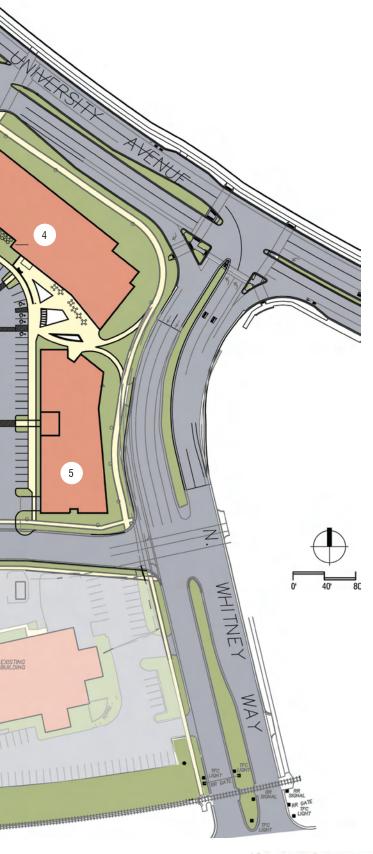

The buildings that the define the corner of University Avenue and Whitney Way will have a mix of uses including retail, service commercial, office and possibly hospitality. It is the intent that the retail component will provide a public gathering place for the neighborhood and will include a shared outdoor dining/gathering common space between the mixed use building, the future hotel or office building, and the apartments.

#### **SUSTAINABILITY**

This project will follow sustainability guidelines. The mixed use building #4 is pursuing LEED Core and Shell Certification.

#### BUILDING DESIGN

The buildings will be contemporary, energy efficient, warm and inviting, utilizing clean contemporary lines with warm and inviting materials. The mixed use building #4 will have brick, metal panel, glass fiber reinforced concrete panels and glass. The apartment building will use masonry and metal panel. Special care will be taken to have the buildings respond to the pedestrian scale along the streets. The campus will have comprehensive signage design guidelines.