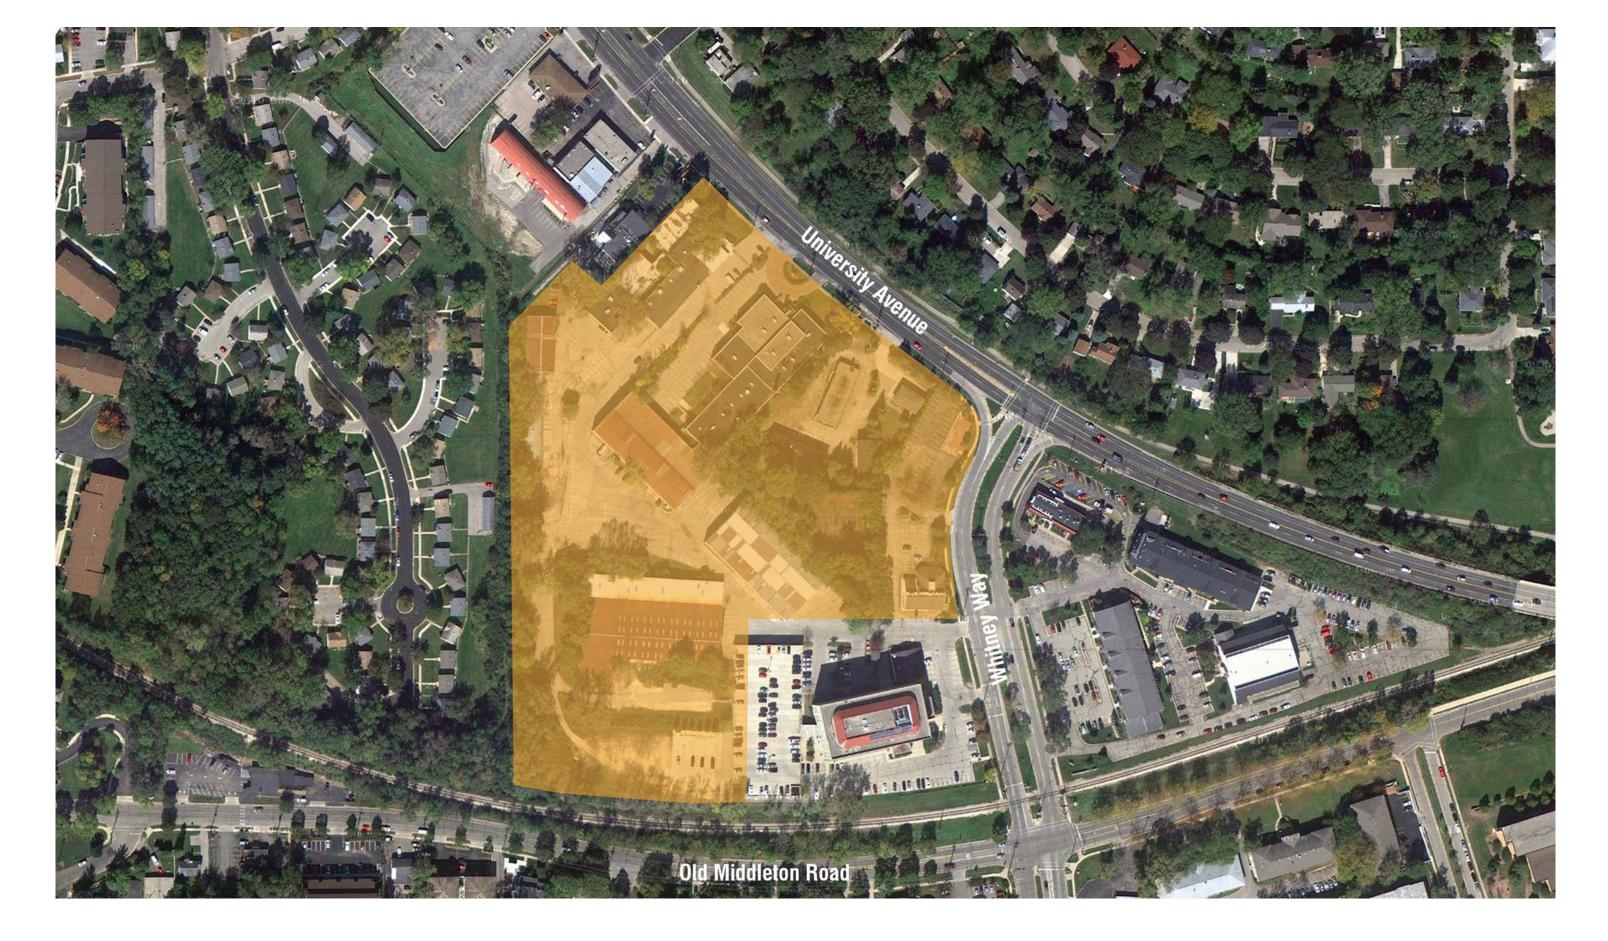

## SITE

This submittal is for Phase 2 of the University Avenue and Whitney Way Development. It includes lots 4, 6 and 7 of the previously approved General Development Plan (GDP). The attached site plan shows the lot boundaries. The GDP includes approximately 14 acres located at the southwestern corner of University Avenue and N. Whitney Way; Urban Design District 6; Aldermanic District 19 (Clear); Madison Metropolitan School District. The existing five-story, 90,000 square-foot Wisconsin Public Service Commission (PSC) Building located in the southeastern corner of the subject site will remain.

#### **AREA SUMMARY**

Phase 2 includes lots 4, 6 and 7 of the development. The concept master plan includes 7 buildings and 3 parking structures. See attached Building Data and Utilization Chart for the modifications to the GDP site build out summary.

#### Parking

Parking Structure A: 3 Levels Parking Structure B: 3 Levels Parking Structure C: 3 Levels (Parking Structures to be 10-11 feet floor to floor)

Proposed Building Data and Utilization Chart

University Avenue / Whitney Way Development - Existing Site