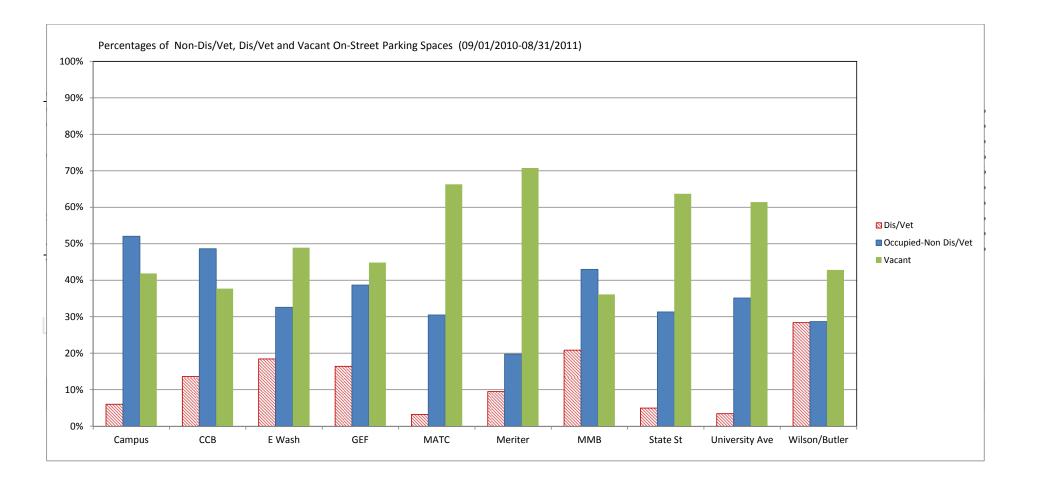

|                  | Available Non I |          |         |        |         |
|------------------|-----------------|----------|---------|--------|---------|
| Collection Route | Spaces          | Occupied | Dis/Vet | Vacant | Expired |
| Campus           | 50              | 52%      | 6%      | 42%    | 1.00    |
| CCB              | 48              | 49%      | 14%     | 38%    | 1.00    |
| E Wash           | 52              | 33%      | 18%     | 49%    | 1.00    |
| GEF              | 50              | 39%      | 16%     | 45%    | 1.00    |
| MATC             | 27              | 30%      | 3%      | 66%    | 1.00    |
| Meriter          | 59              | 20%      | 10%     | 71%    | 1.00    |
| MMB              | 42              | 43%      | 21%     | 36%    | 1.00    |
| State St         | 47              | 31%      | 5%      | 64%    | 1.00    |
| University Ave   | 13              | 35%      | 3%      | 61%    | 1.00    |
| Wilson/Butler    | 30              | 29%      | 28%     | 43%    | 1.00    |
| Total            | 417             | 36%      | 13%     | 51%    | 1.00    |

Data is extrapolated from a monthly expired meter survey. This visual survey is conducted one day per month. Survey hours are 8 am, 9 am, 3 pm, 4 pm and 5 pm.