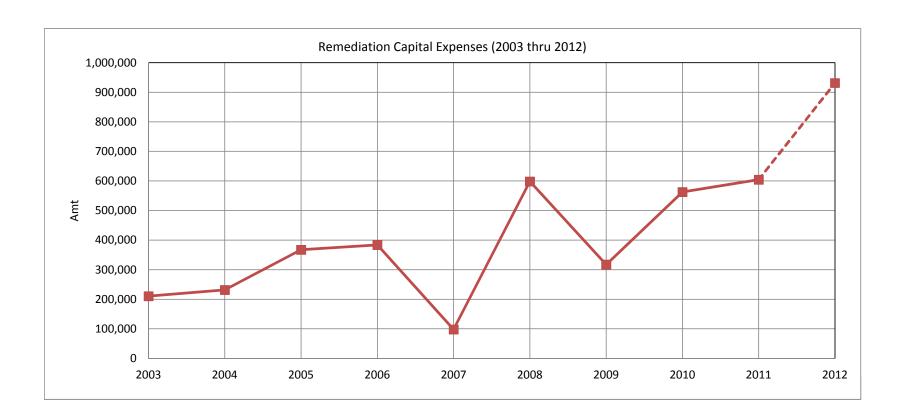

**Budget:** The capital and operating budgets have been approved and will be distributed to the TPC when available from the Finance Dept.

**Garage Construction Remediation project:** The 2011 remediation work at the garages has been completed with the exception of electrical work at Capitol Square North facility. Attached is a graph that depicts remediation expense from 2003 through 2012, as requested by the Commission at the last meeting. Notice the strong upward direction caused by the aging of our infrastructure. The new study of Government East garage has been completed and the consultant is preparing a report.

| YEAR  | Type                 | Remediation |
|-------|----------------------|-------------|
| 2003  | Capital Expenditures | \$210,360   |
| 2004  | Capital Expenditures | \$231,633   |
| 2005  | Capital Expenditures | \$367,371   |
| 2006  | Capital Expenditures | \$383,760   |
| 2007  | Capital Expenditures | \$98,036    |
| 2008  | Capital Expenditures | \$598,363   |
| 2009  | Capital Expenditures | \$317,300   |
| 2010  | Capital Expenditures | \$562,710   |
| 2011  | Partial Data         | \$604,392   |
| 2012  | Budgeted             | \$931,000   |
| Total |                      | \$4,304,925 |