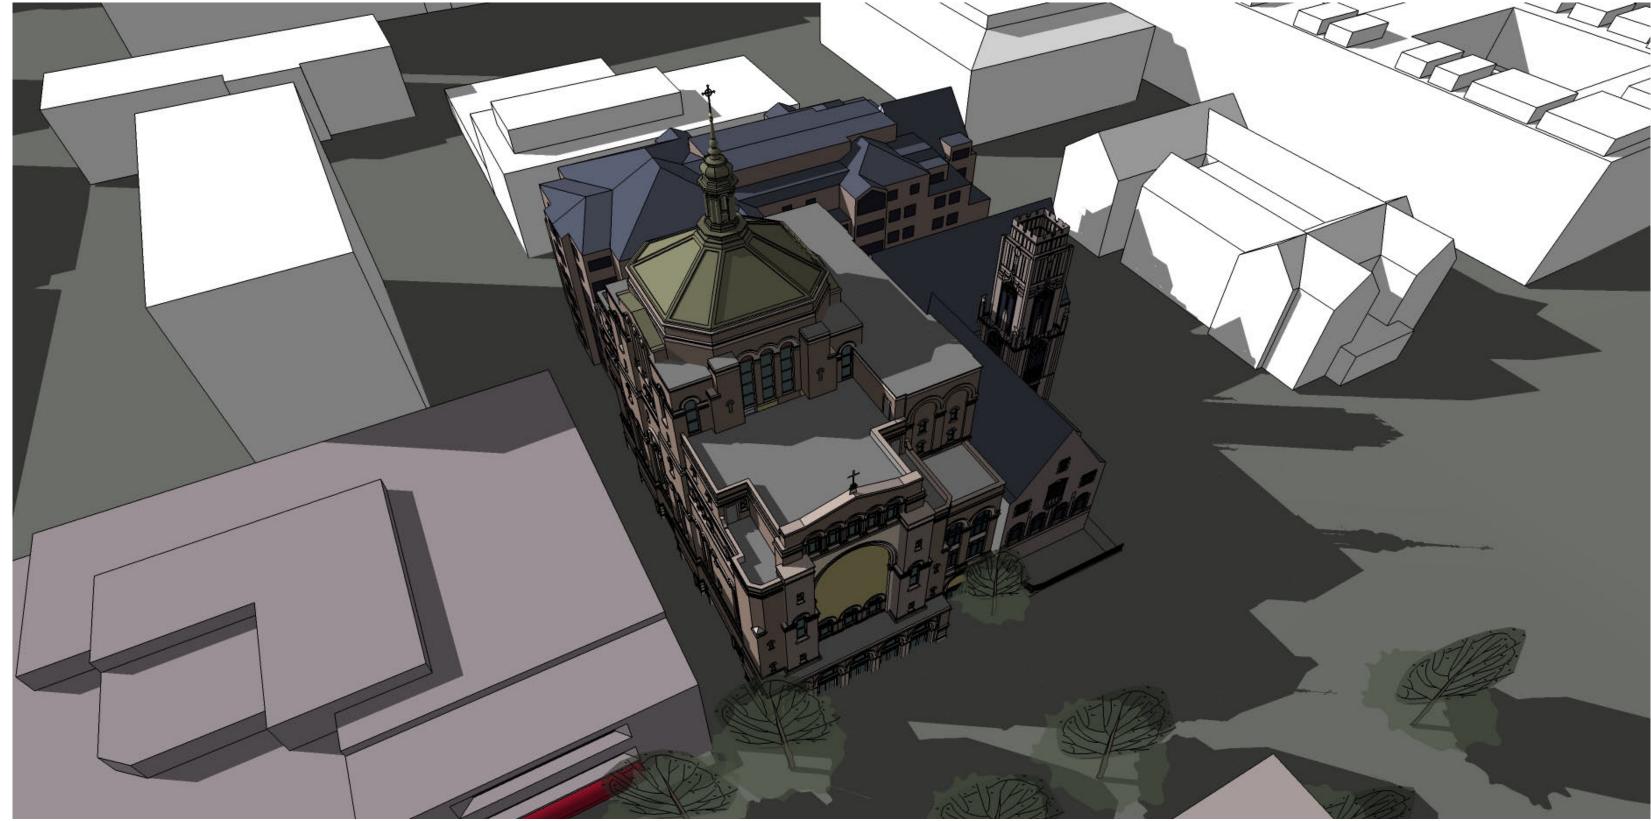

ST. PAUL University Catholic Center

Shadow Studies

November 1

Vernal Equinox - 9 a.m.

Vernal Equinox - Noon

Vernal Equinox - 4 p.m.

Summer Solstice - 9 a.m.

Summer Solstice - Noon