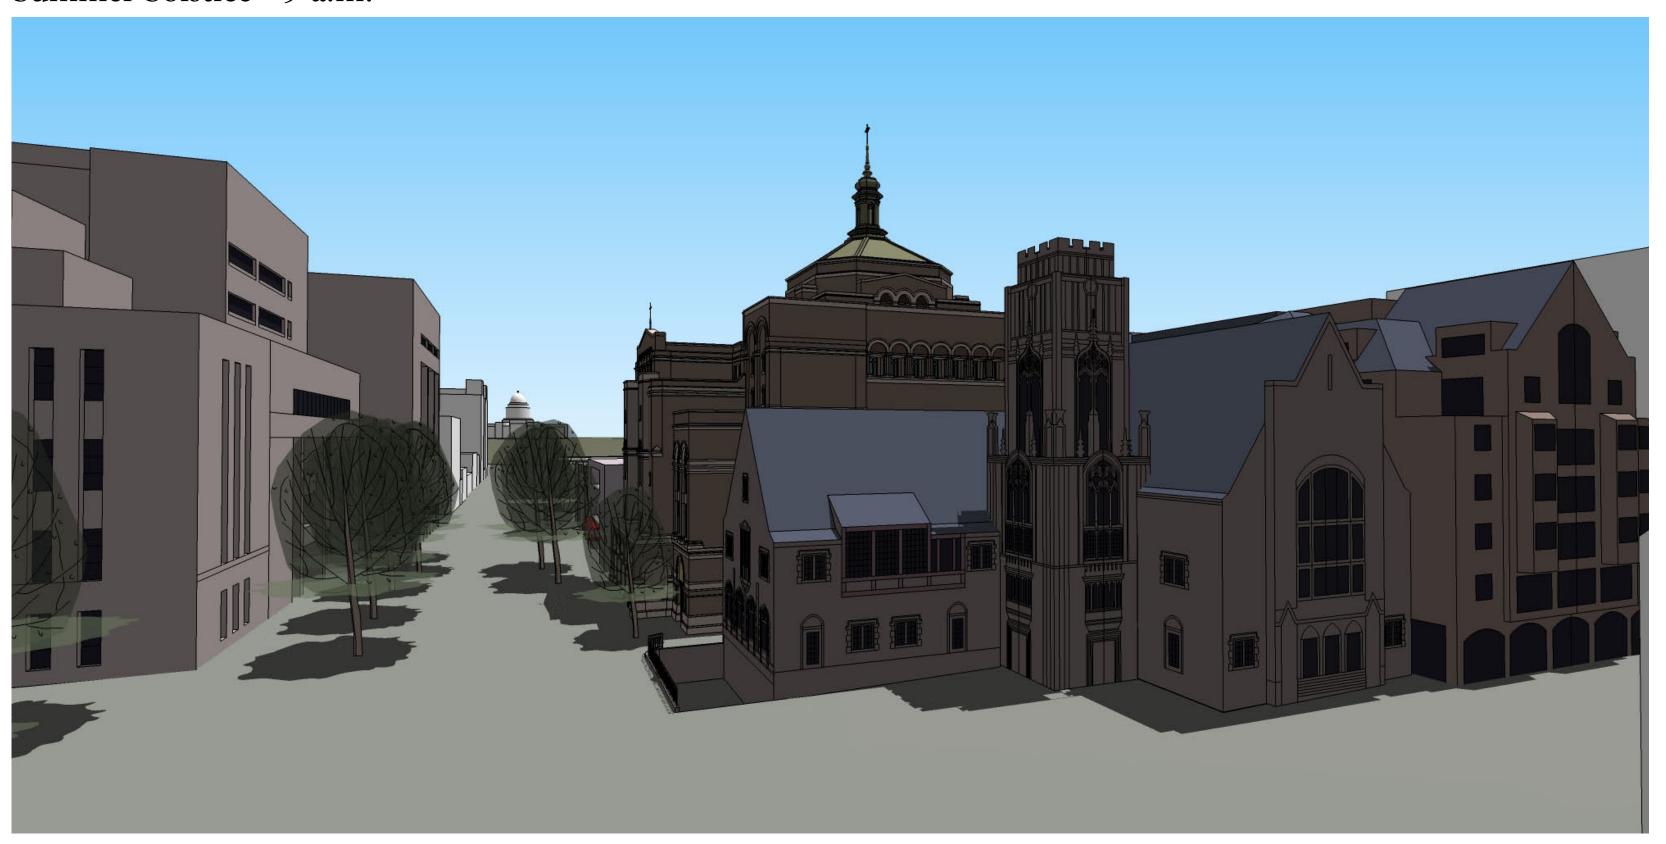

Vernal Equinox - 9 a.m.

Vernal Equinox - Noon

Vernal Equinox - 4 p.m.

Summer Solstice - 9 a.m.

Summer Solstice - Noon

Summer Solstice - 4 p.m.

Summer Solstice

Stadow Studies

Summer Solstice

Shadow Studies Shadow Studies

Autumnal Equinox - 9 a.m.

Autumnal Equinox - Noon

Autumnal Equinox - 4 p.m.

Winter Solstice - 9 a.m.

Winter Solstice - Noon

Winter Solstice - 4 p.m.

ST. PAUL University Catholic Center

Shadow Studies

November 1

Vernal Equinox - 9 a.m.

Vernal Equinox - Noon

Vernal Equinox - 4 p.m.

Summer Solstice - 9 a.m.

Summer Solstice - Noon