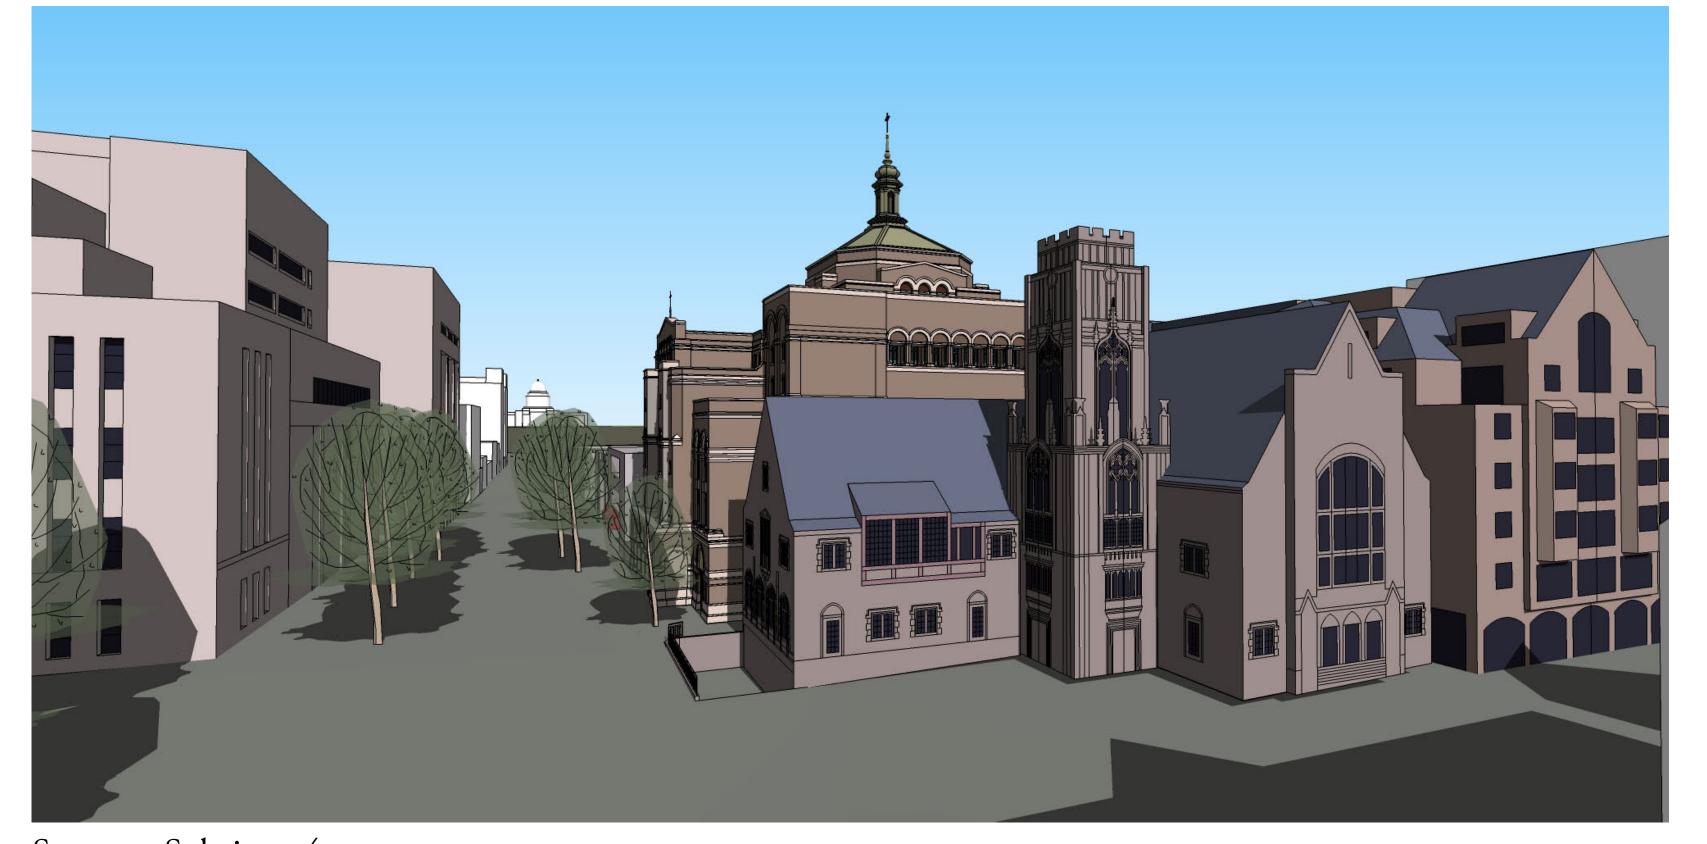

ST. PAUL University Catholic Center

Shadow Studies

November 1

Vernal Equinox - 9 a.m.

Vernal Equinox - Noon

Vernal Equinox - 4 p.m.

Summer Solstice - 9 a.m.

Summer Solstice - Noon

Summer Solstice - 4 p.m.

Stadow Studies

Shadow Studies Shadow Studies

Autumnal Equinox - 9 a.m.

Autumnal Equinox - Noon

Autumnal Equinox - 4 p.m.

Winter Solstice - 9 a.m.

Winter Solstice - Noon