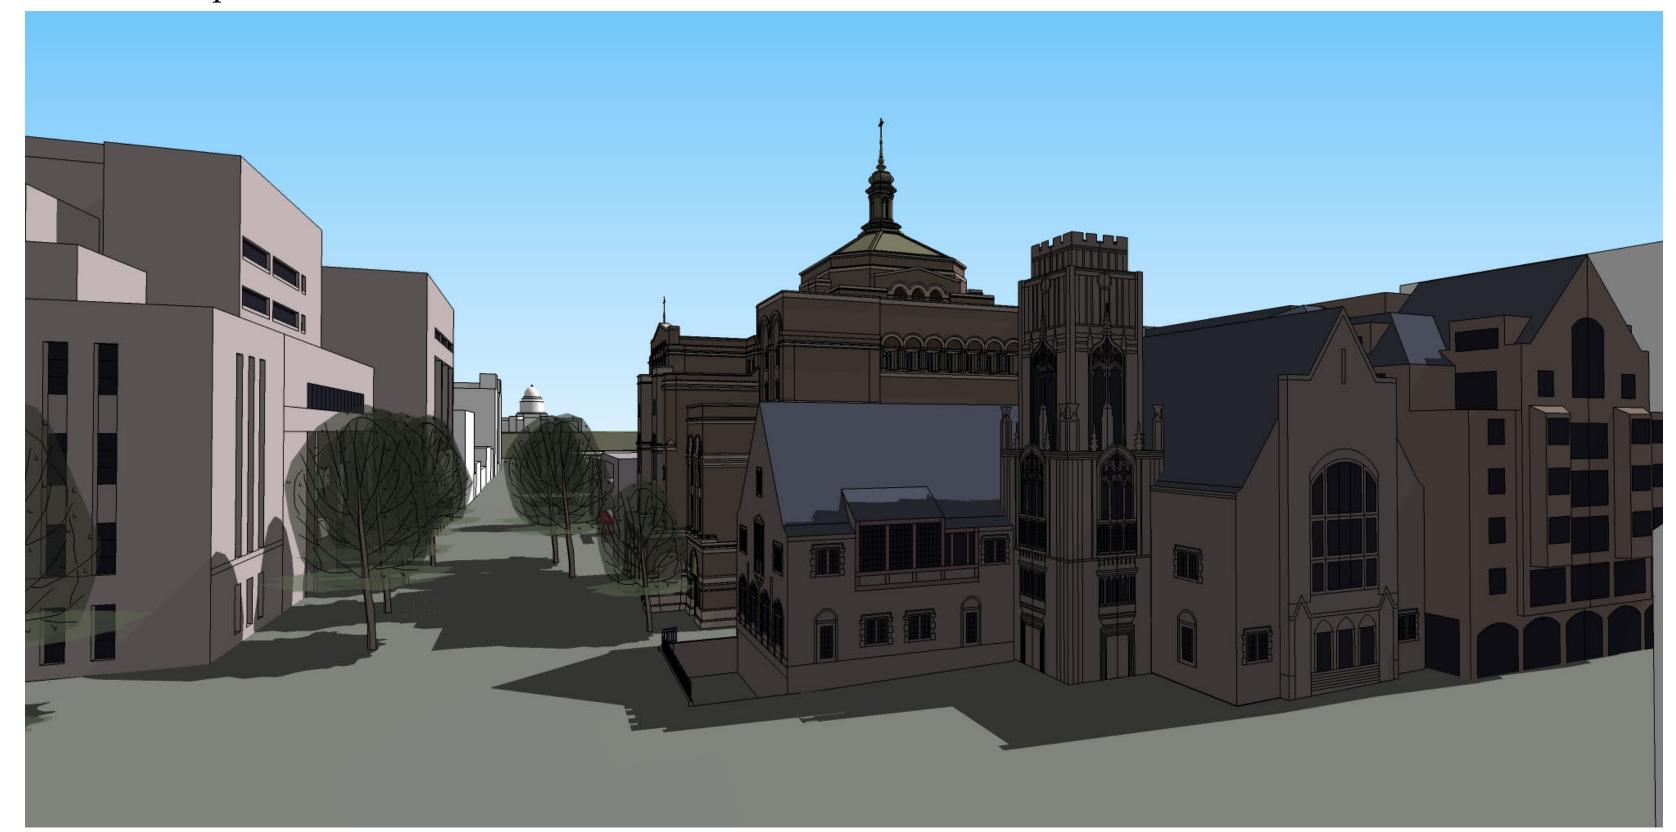

Winter Solstice - 4 p.m.

ST. PAUL University Catholic Center

Shadow Studies

November 14

Vernal Equinox - 9 a.m.

Vernal Equinox - Noon

Vernal Equinox - 4 p.m.

Summer Solstice - 9 a.m.

Summer Solstice - Noon

Summer Solstice - 4 p.m.

St. PAUL University Catholic Center Shadow Studies

Autumnal Equinox - 9 a.m.

Autumnal Equinox - Noon

Autumnal Equinox - 4 p.m.

Winter Solstice - 9 a.m.

Winter Solstice - Noon