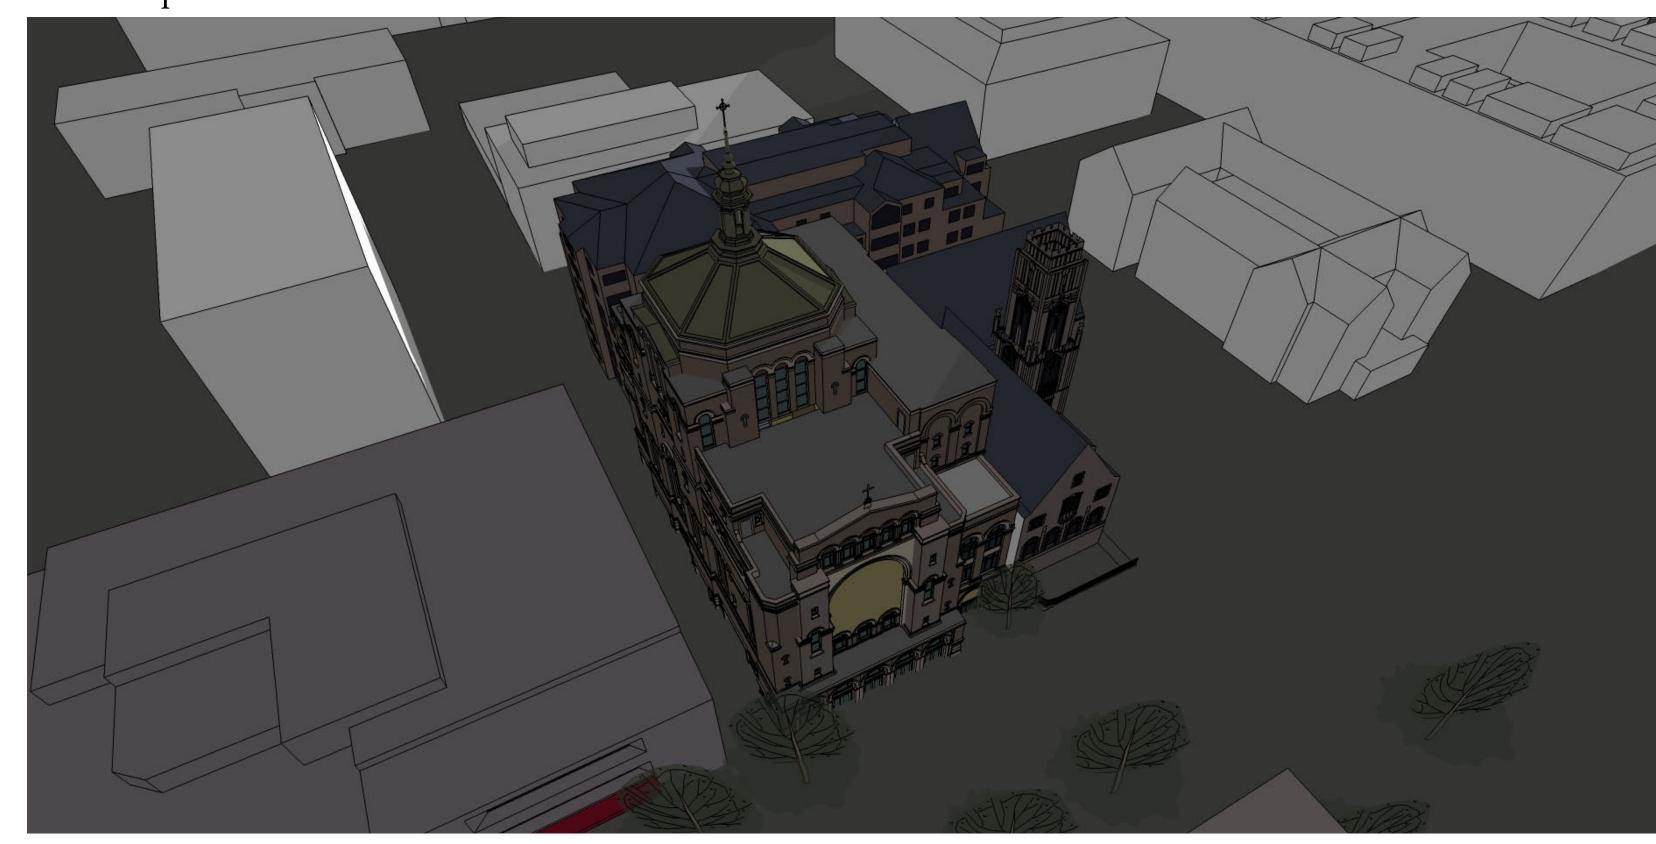

ST. PAUL University Catholic Center

Shadow Studies

November 1

Vernal Equinox - 9 a.m.

Vernal Equinox - Noon

Vernal Equinox - 4 p.m.

Summer Solstice - 9 a.m.

Summer Solstice - Noon