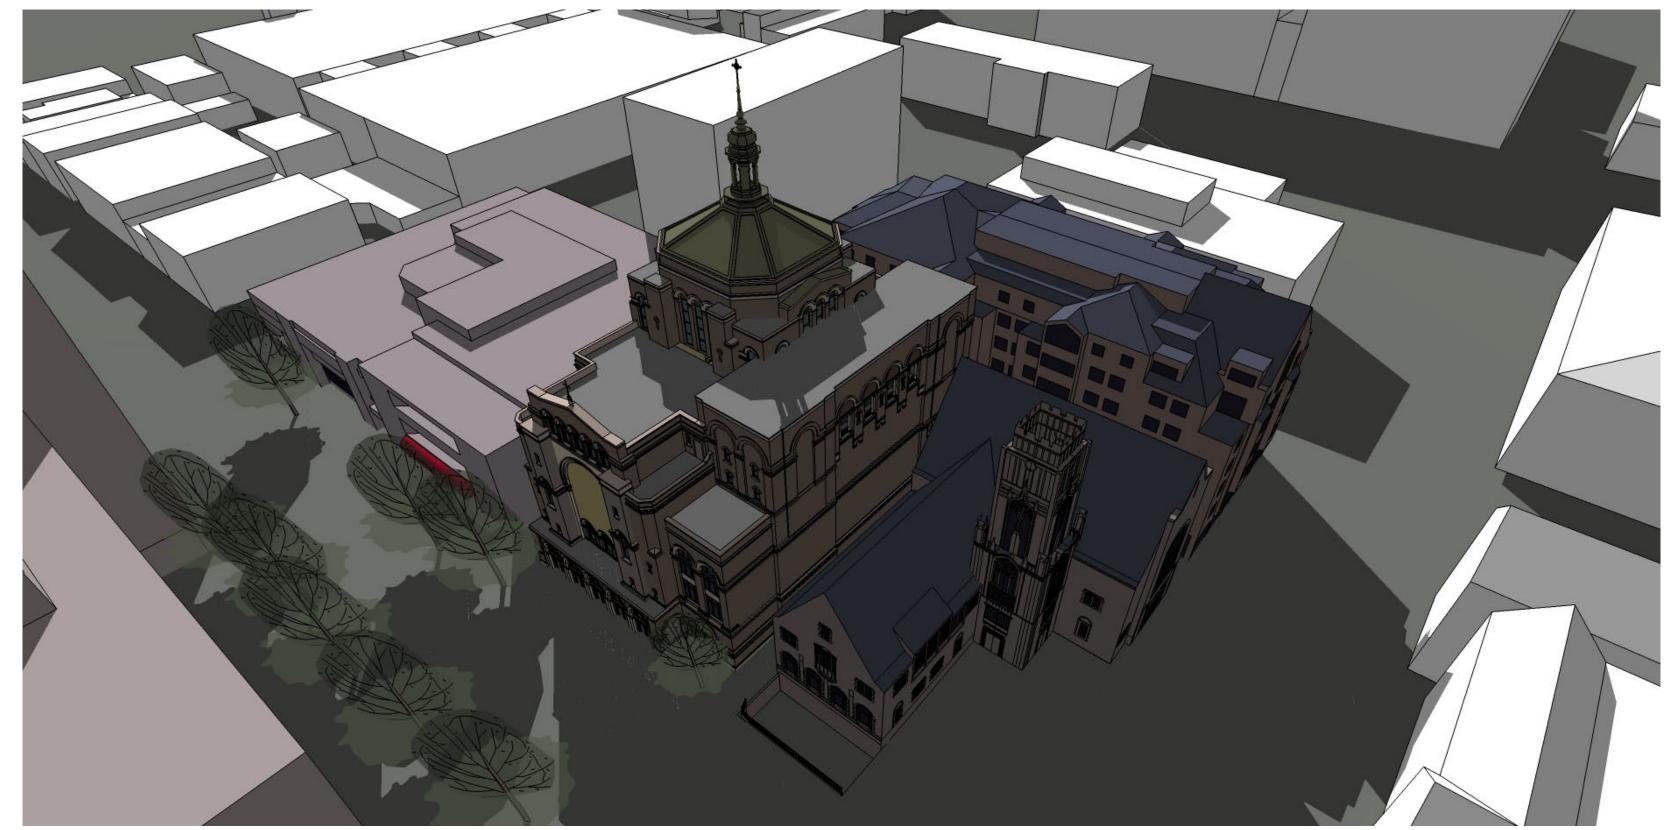

Summer Solstice - 4 p.m.

Stadow Studies

Shadow Studies Shadow Studies

Autumnal Equinox - 9 a.m.

Autumnal Equinox - Noon

Autumnal Equinox - 4 p.m.

Winter Solstice - 9 a.m.

Winter Solstice - Noon

Winter Solstice - 4 p.m.

ST. PAUL University Catholic Center

Shadow Studies

November 14

Vernal Equinox - 9 a.m.

Vernal Equinox - Noon

Vernal Equinox - 4 p.m.

Summer Solstice - 9 a.m.