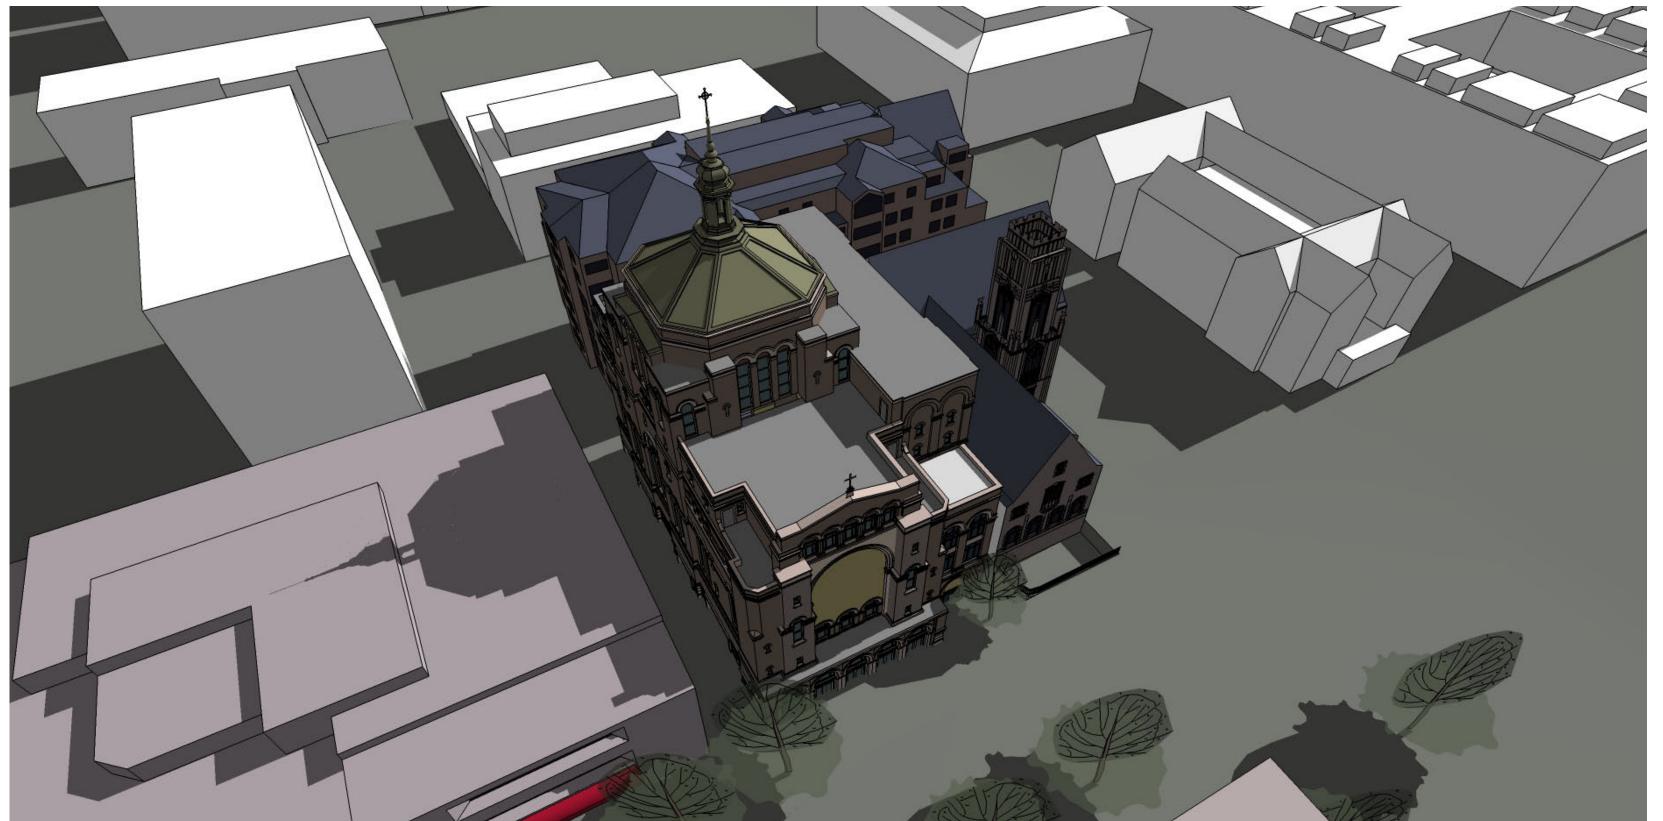

ST. PAUL University Catholic Center

Shadow Studies

November 1

Vernal Equinox - 9 a.m.

Vernal Equinox - Noon

Vernal Equinox - 4 p.m.

Summer Solstice - 9 a.m.

Summer Solstice - Noon

Summer Solstice - 4 p.m.

Stadow Studies

Shadow Studies Shadow Studies

Autumnal Equinox - 9 a.m.

Autumnal Equinox - Noon

Autumnal Equinox - 4 p.m.

Winter Solstice - 9 a.m.

Winter Solstice - Noon