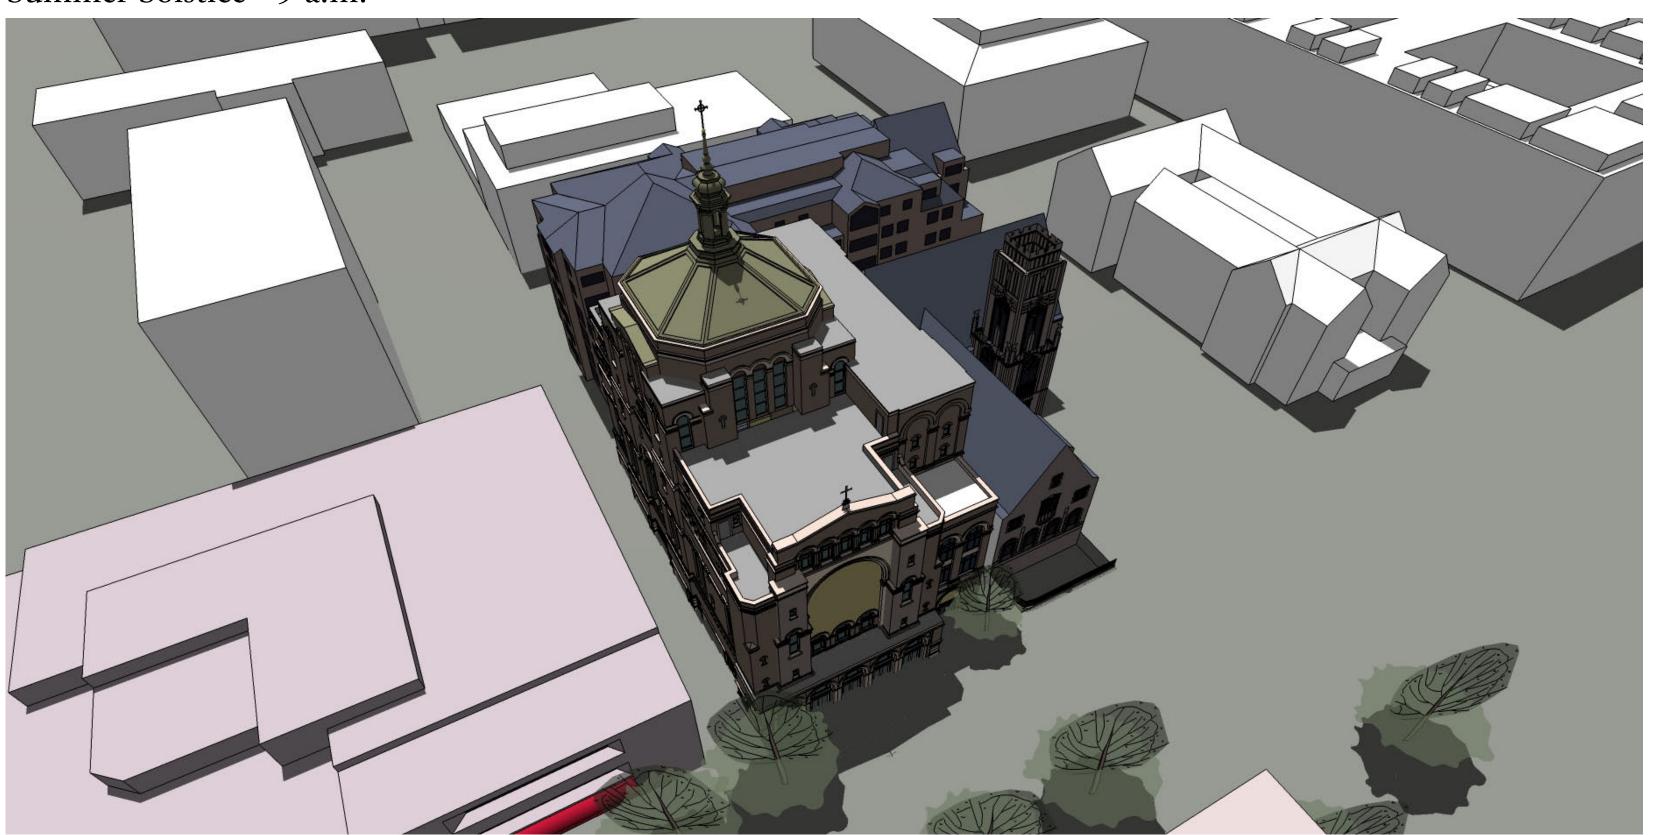

Vernal Equinox - 9 a.m.

Vernal Equinox - Noon

Vernal Equinox - 4 p.m.

Summer Solstice - 9 a.m.

Summer Solstice - Noon

Summer Solstice - 4 p.m.

Summer Solstice

Stadow Studies

Summer Solstice

Shadow Studies Shadow Studies

Autumnal Equinox - 9 a.m.

Autumnal Equinox - Noon

Autumnal Equinox - 4 p.m.

Winter Solstice - 9 a.m.

Winter Solstice - Noon

Winter Solstice - 4 p.m.

ST. PAUL University Catholic Center

Shadow Studies

November 1

Vernal Equinox - 9 a.m.

Vernal Equinox - Noon

Vernal Equinox - 4 p.m.

Summer Solstice - 9 a.m.

Summer Solstice - Noon