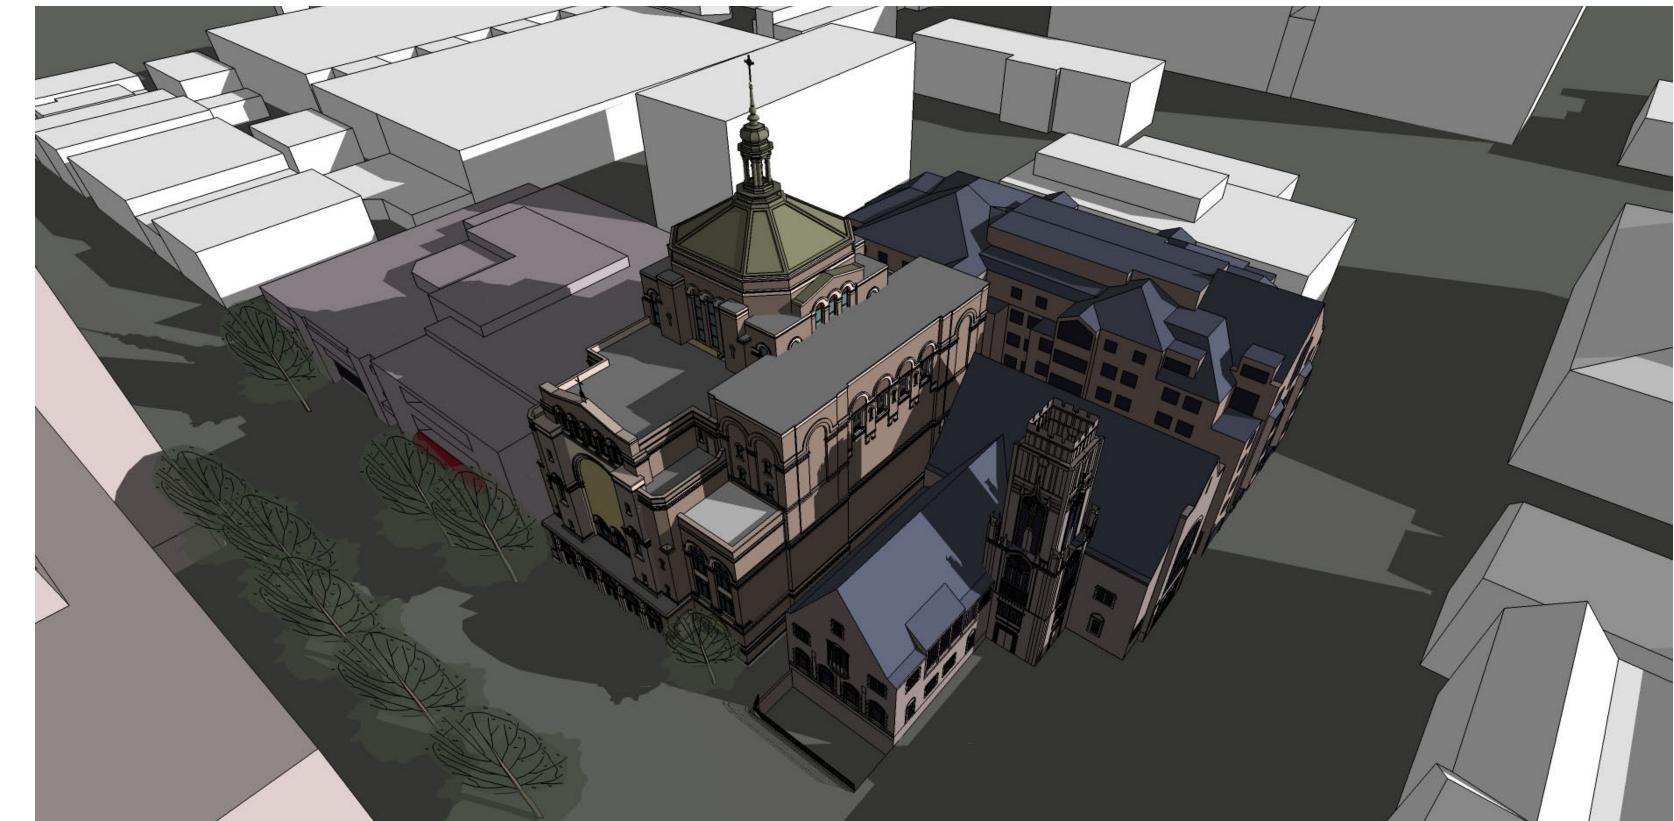

Summer Solstice - Noon

Summer Solstice - 4 p.m.

St. PAUL University Catholic Center Shadow Studies

Autumnal Equinox - 9 a.m.

Autumnal Equinox - Noon

Autumnal Equinox - 4 p.m.

Winter Solstice - 9 a.m.

Winter Solstice - Noon