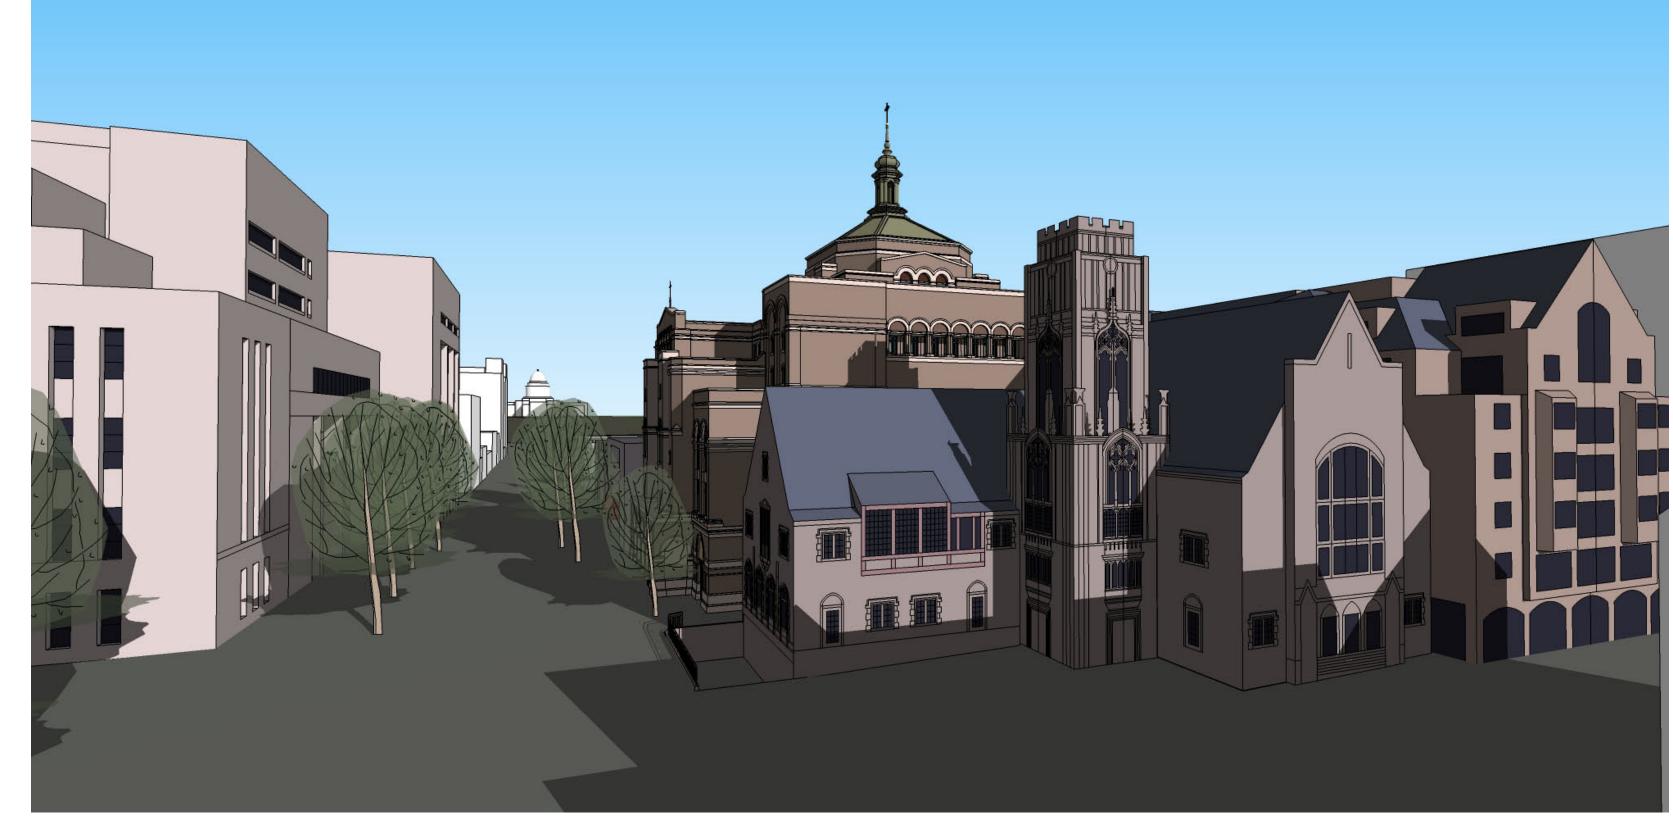

ST. PAUL University Catholic Center

Shadow Studies

November 1

Vernal Equinox - 9 a.m.

Vernal Equinox - Noon

Vernal Equinox - 4 p.m.

Summer Solstice - 9 a.m.

Summer Solstice - Noon