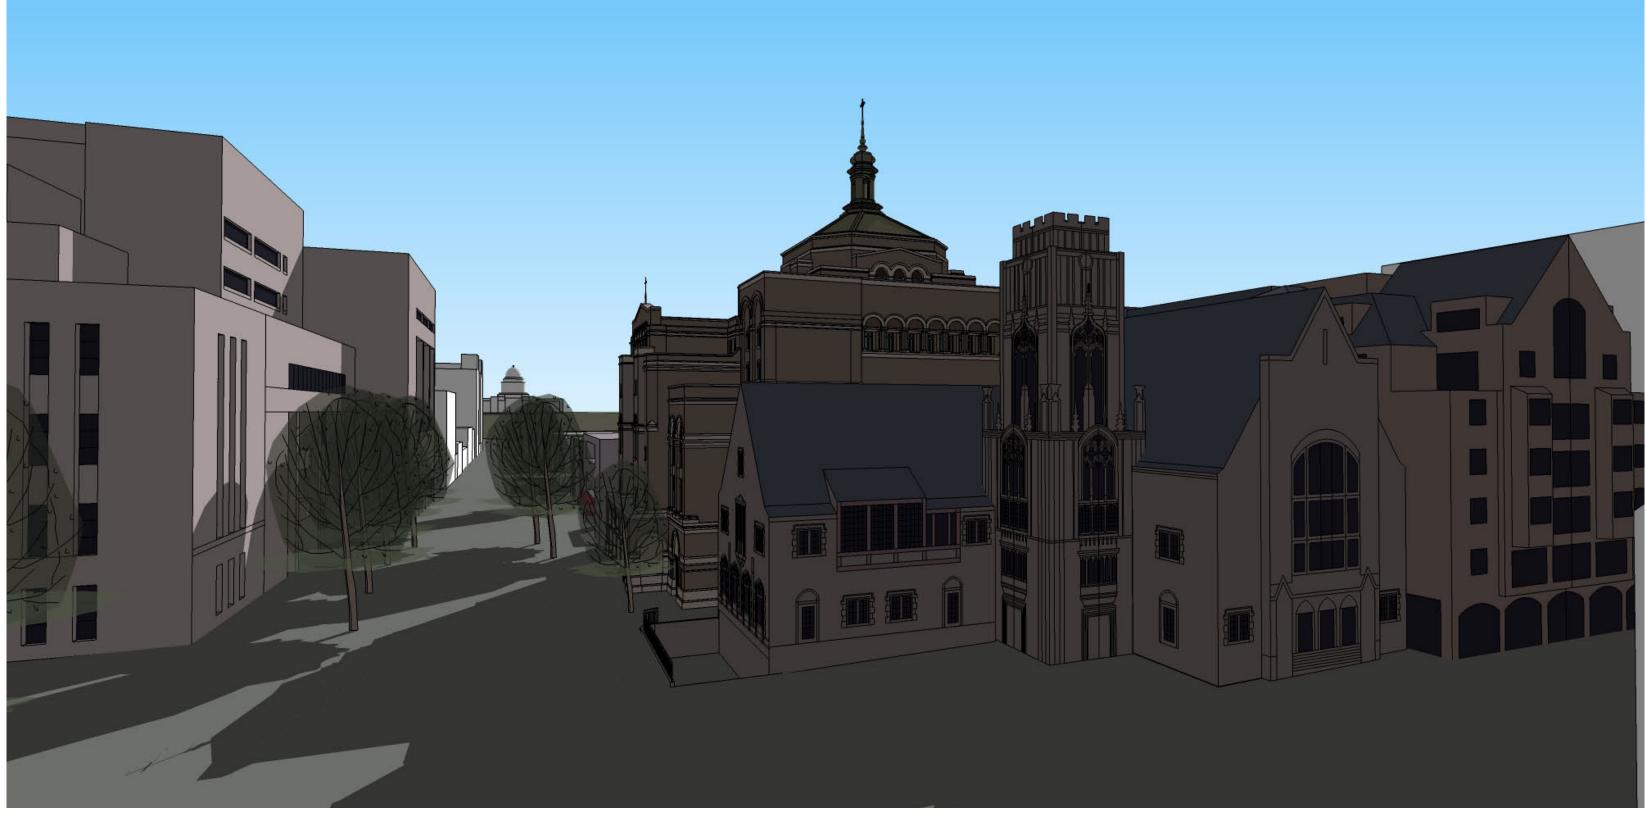

Summer Solstice - 4 p.m.

Stadow Studies

Shadow Studies Shadow Studies

Autumnal Equinox - 9 a.m.

Autumnal Equinox - Noon

Autumnal Equinox - 4 p.m.

Winter Solstice - 9 a.m.

Winter Solstice - Noon

Winter Solstice - 4 p.m.

ST. PAUL University Catholic Center

Shadow Studies

November 14

Vernal Equinox - 9 a.m.

Vernal Equinox - Noon

Vernal Equinox - 4 p.m.

Summer Solstice - 9 a.m.