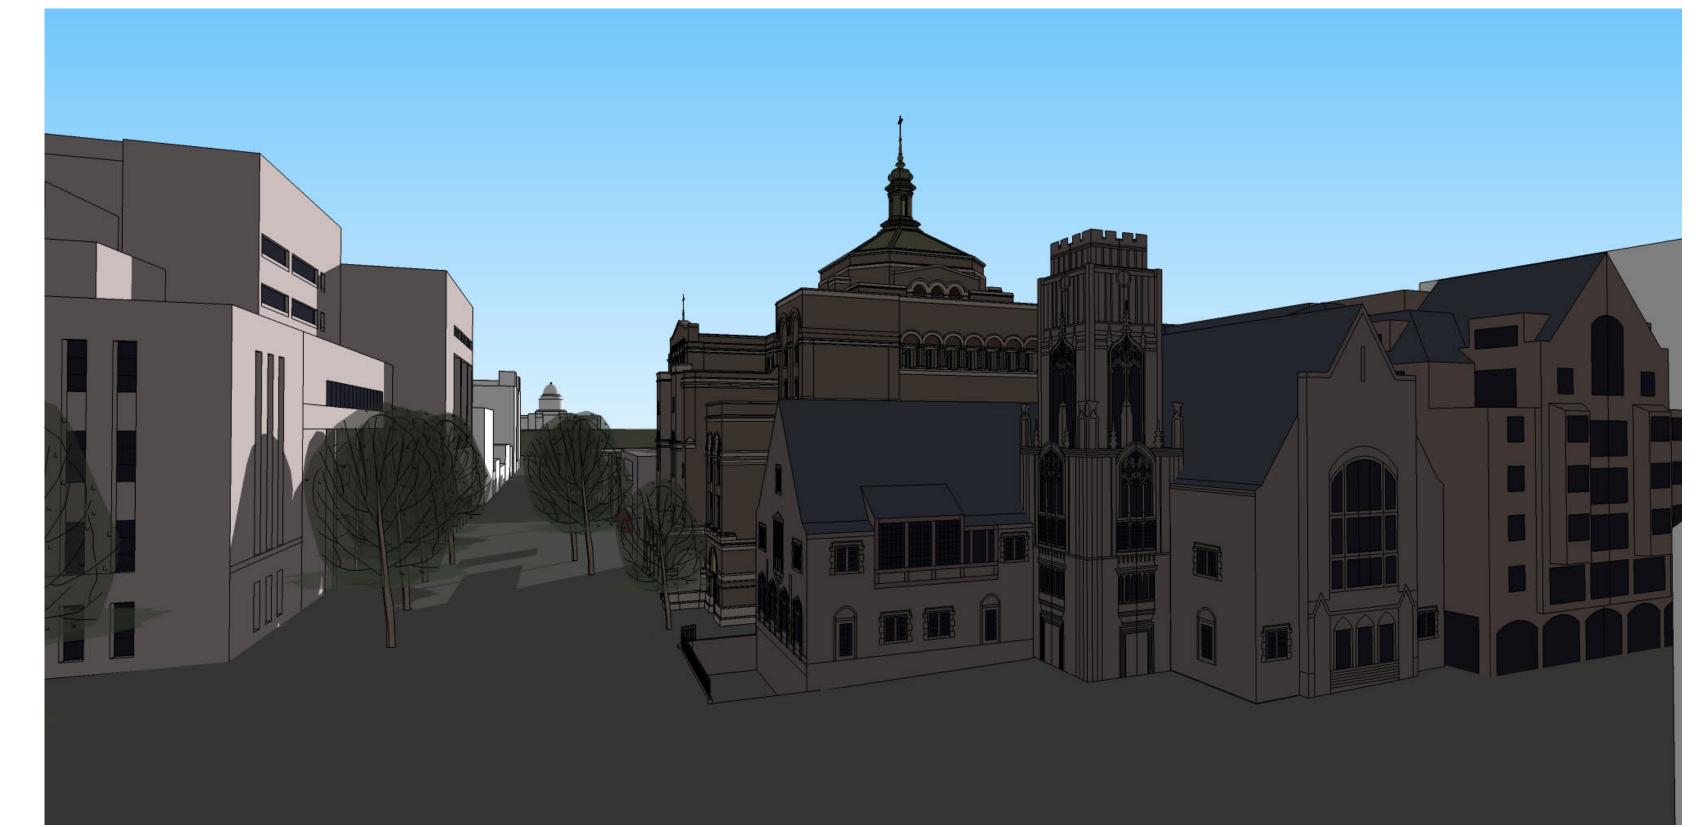

Winter Solstice - 4 p.m.

ST. PAUL University Catholic Center

Shadow Studies

November 14

Vernal Equinox - 9 a.m.

Vernal Equinox - Noon

Vernal Equinox - 4 p.m.

Summer Solstice - 9 a.m.