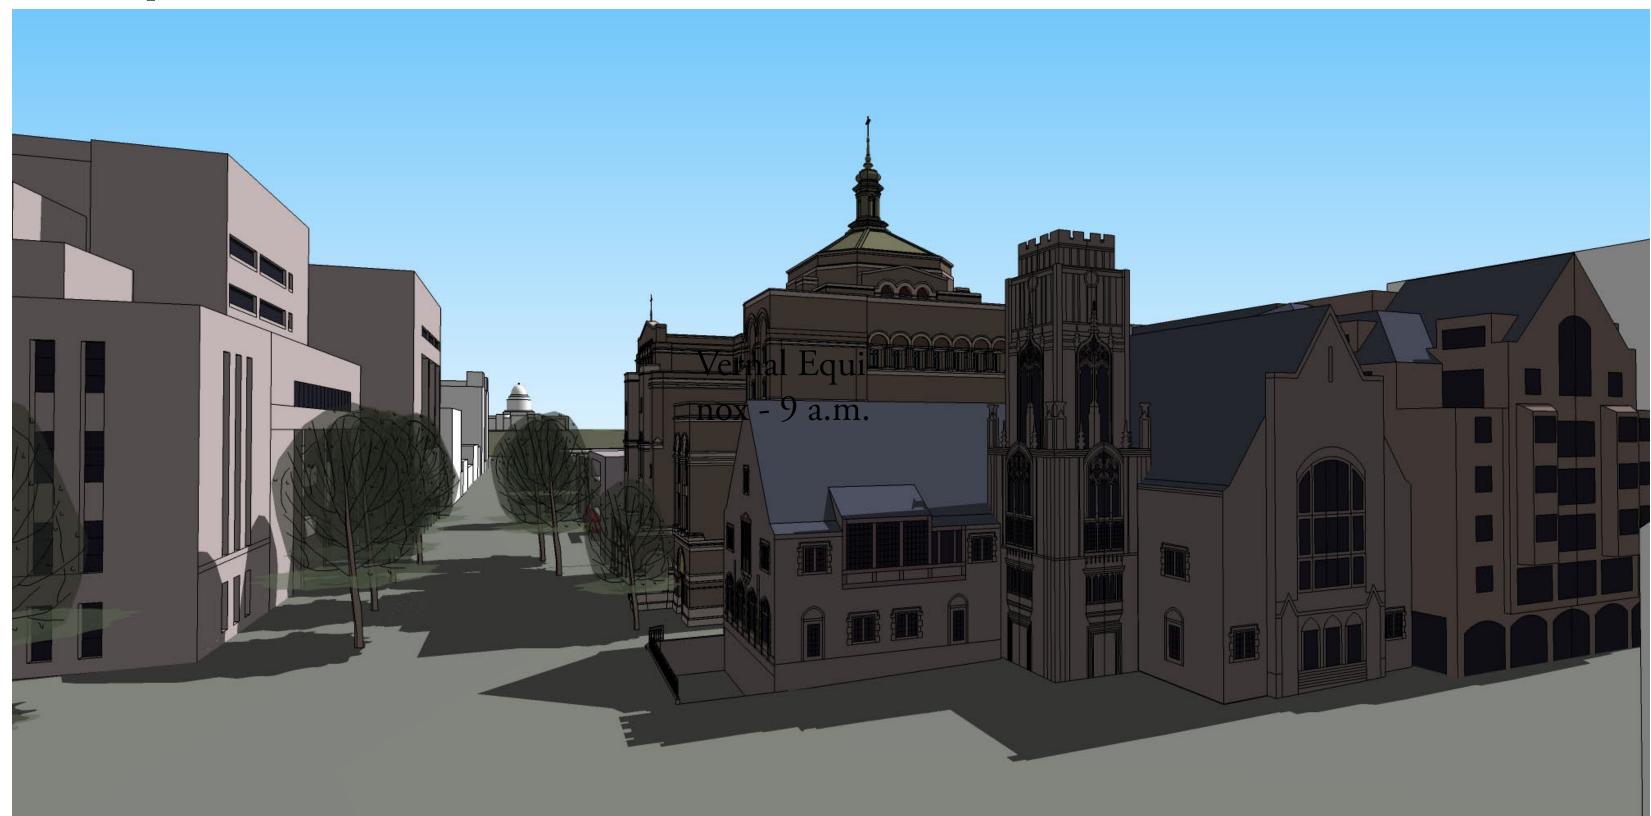

Vernal Equinox - 9 a.m.

Vernal Equinox - Noon

Vernal Equinox - 4 p.m.

Summer Solstice - 9 a.m.

Summer Solstice - Noon

Summer Solstice - 4 p.m.

Summer Solstice

Stadow Studies

ST. PAUL University Catholic Center

Shadow Studies

November 1

Vernal Equinox - 9 a.m.

Vernal Equinox - Noon

Vernal Equinox - 4 p.m.

Summer Solstice - 9 a.m.

Summer Solstice - Noon