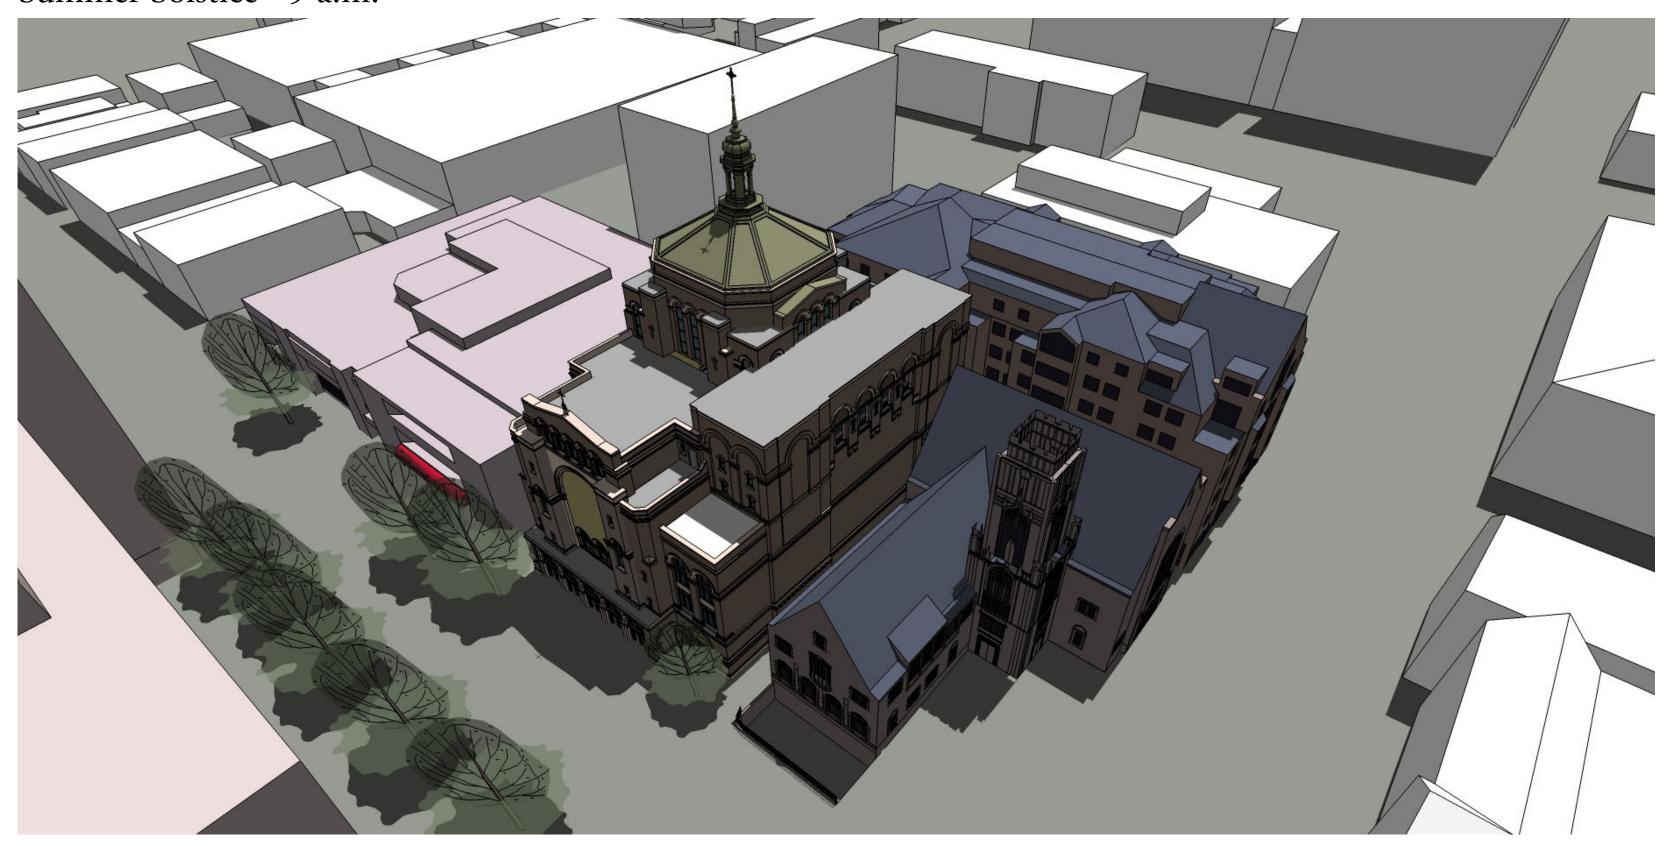

Vernal Equinox - 9 a.m.

Vernal Equinox - Noon

Vernal Equinox - 4 p.m.

Summer Solstice - 9 a.m.

Summer Solstice - Noon

Summer Solstice - 4 p.m.

Summer Solstice

Stadow Studies

Summer Solstice

Shadow Studies Shadow Studies

Autumnal Equinox - 9 a.m.

Autumnal Equinox - Noon

Autumnal Equinox - 4 p.m.

Winter Solstice - 9 a.m.

Winter Solstice - Noon

Winter Solstice - 4 p.m.

ST. PAUL University Catholic Center

Shadow Studies

November 1

Vernal Equinox - 9 a.m.

Vernal Equinox - Noon

Vernal Equinox - 4 p.m.

Summer Solstice - 9 a.m.

Summer Solstice - Noon