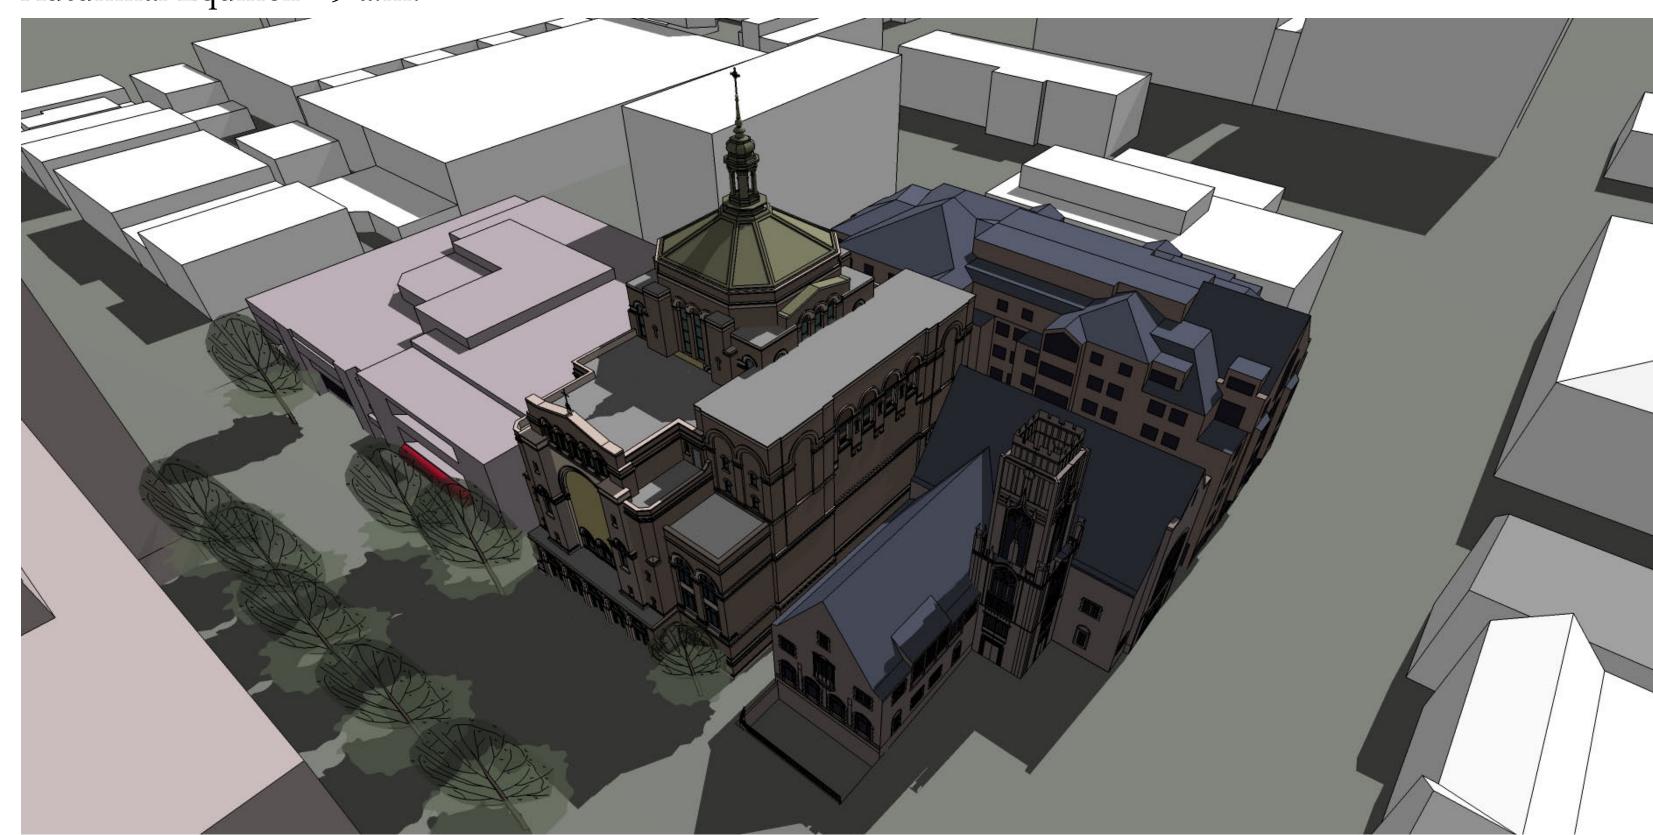

Winter Solstice - 4 p.m.

ST. PAUL University Catholic Center

Shadow Studies

November 14

Vernal Equinox - 9 a.m.

Vernal Equinox - Noon

Vernal Equinox - 4 p.m.

Summer Solstice - 9 a.m.

Summer Solstice - Noon

Summer Solstice - 4 p.m.

St. PAUL University Catholic Center Shadow Studies

Autumnal Equinox - 9 a.m.

Autumnal Equinox - Noon

Autumnal Equinox - 4 p.m.

Winter Solstice - 9 a.m.

Winter Solstice - Noon