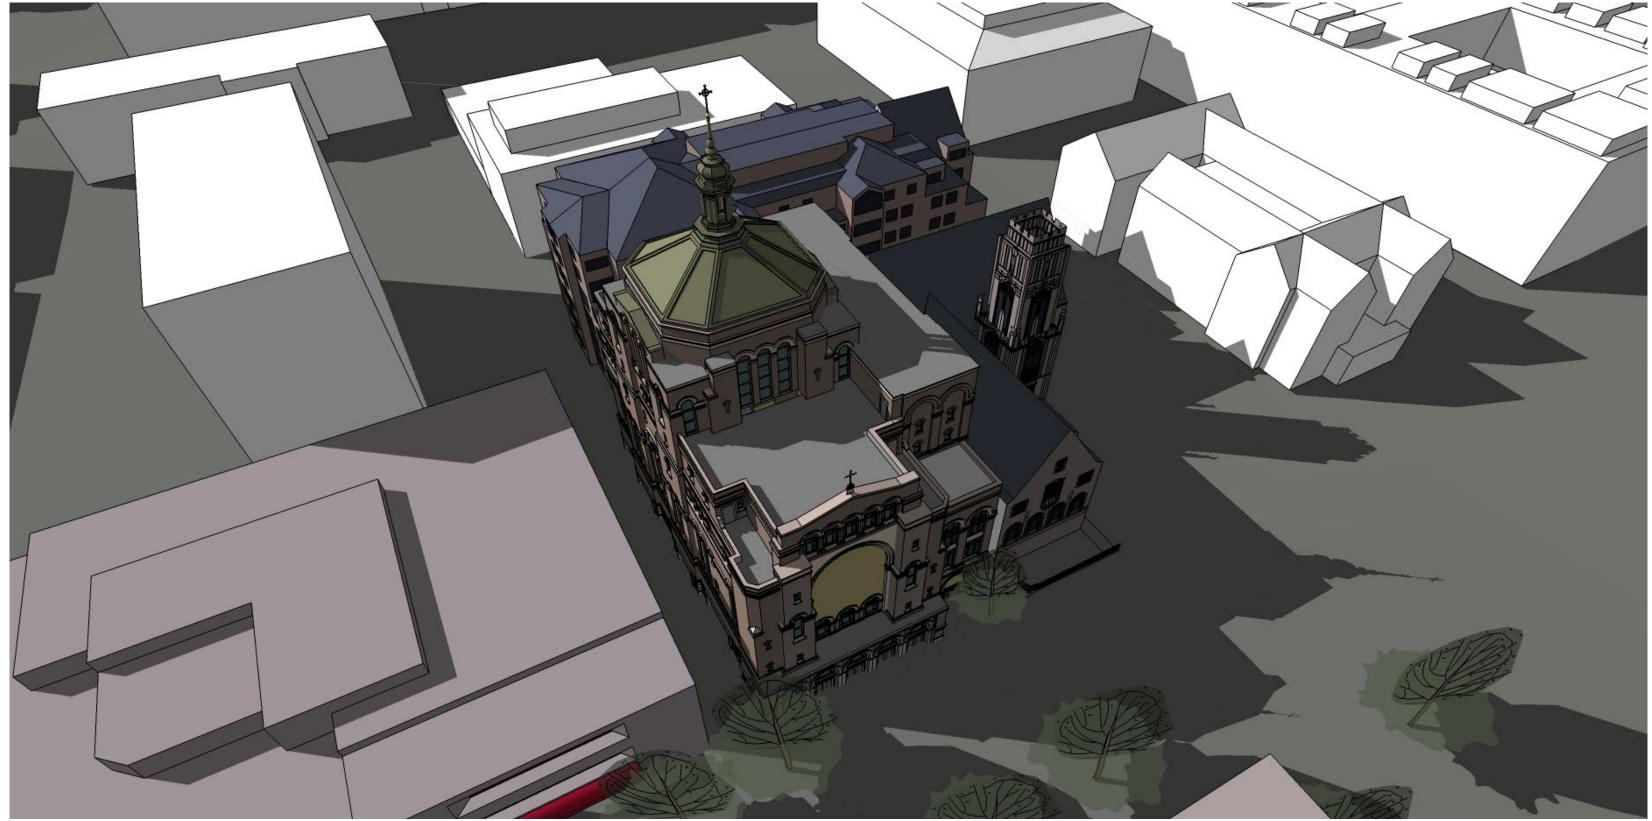

Summer Solstice - 4 p.m.

Stadow Studies

Shadow Studies Shadow Studies

Autumnal Equinox - 9 a.m.

Autumnal Equinox - Noon

Autumnal Equinox - 4 p.m.

Winter Solstice - 9 a.m.

Winter Solstice - Noon

Winter Solstice - 4 p.m.

ST. PAUL University Catholic Center

Shadow Studies

November 14

Vernal Equinox - 9 a.m.

Vernal Equinox - Noon

Vernal Equinox - 4 p.m.

Summer Solstice - 9 a.m.