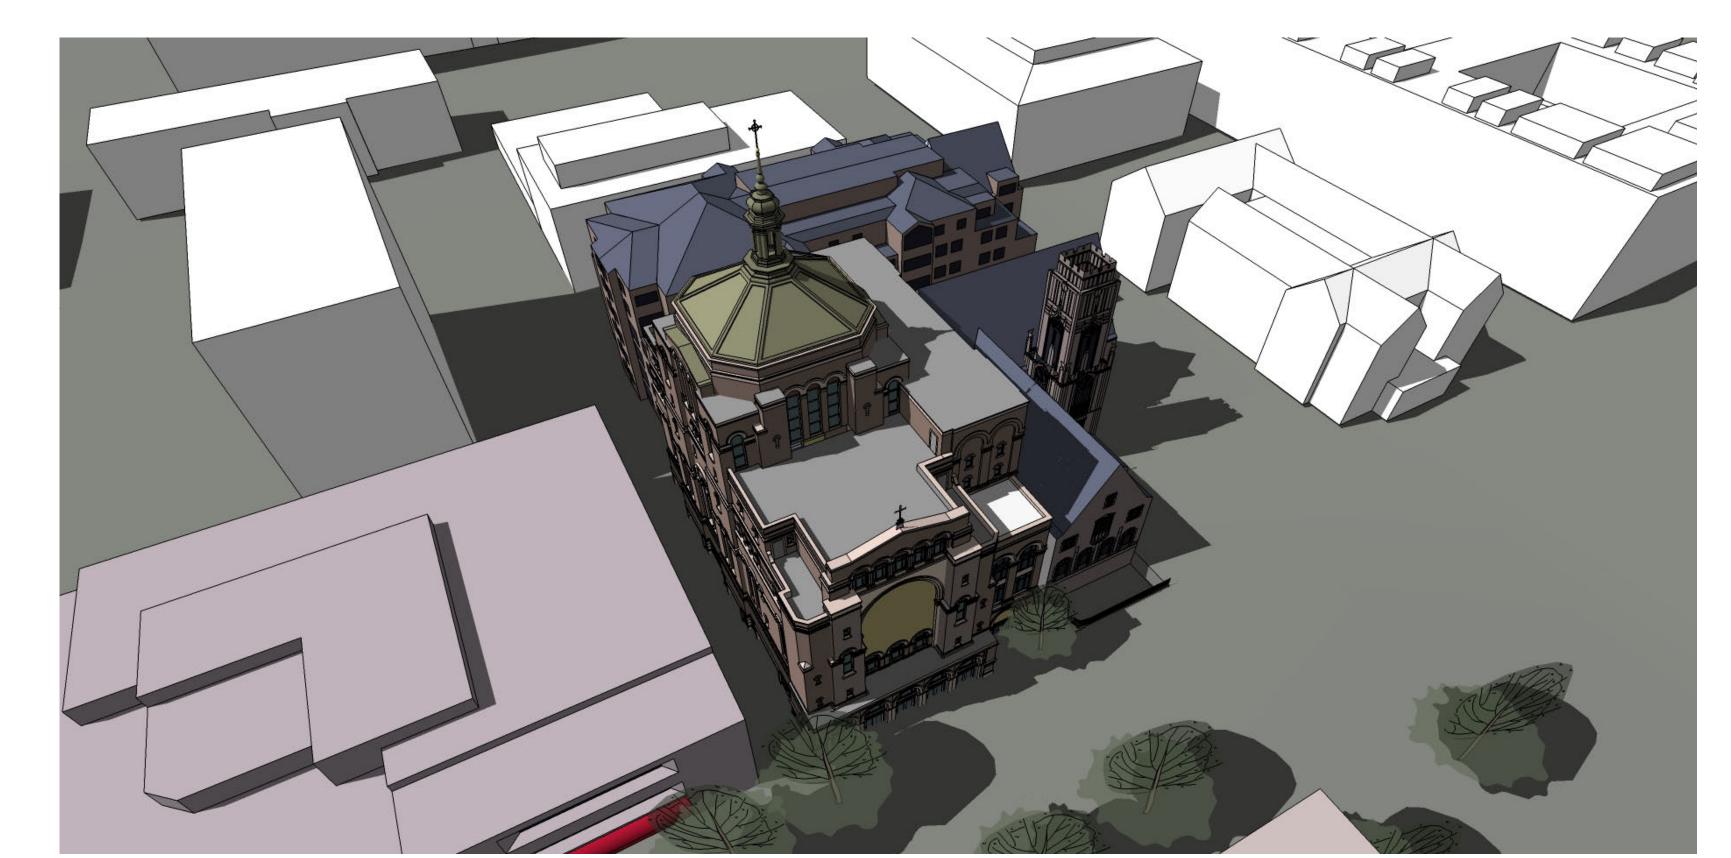

ST. PAUL University Catholic Center

Shadow Studies

November 1

Vernal Equinox - 9 a.m.

Vernal Equinox - Noon

Vernal Equinox - 4 p.m.

Summer Solstice - 9 a.m.

Summer Solstice - Noon