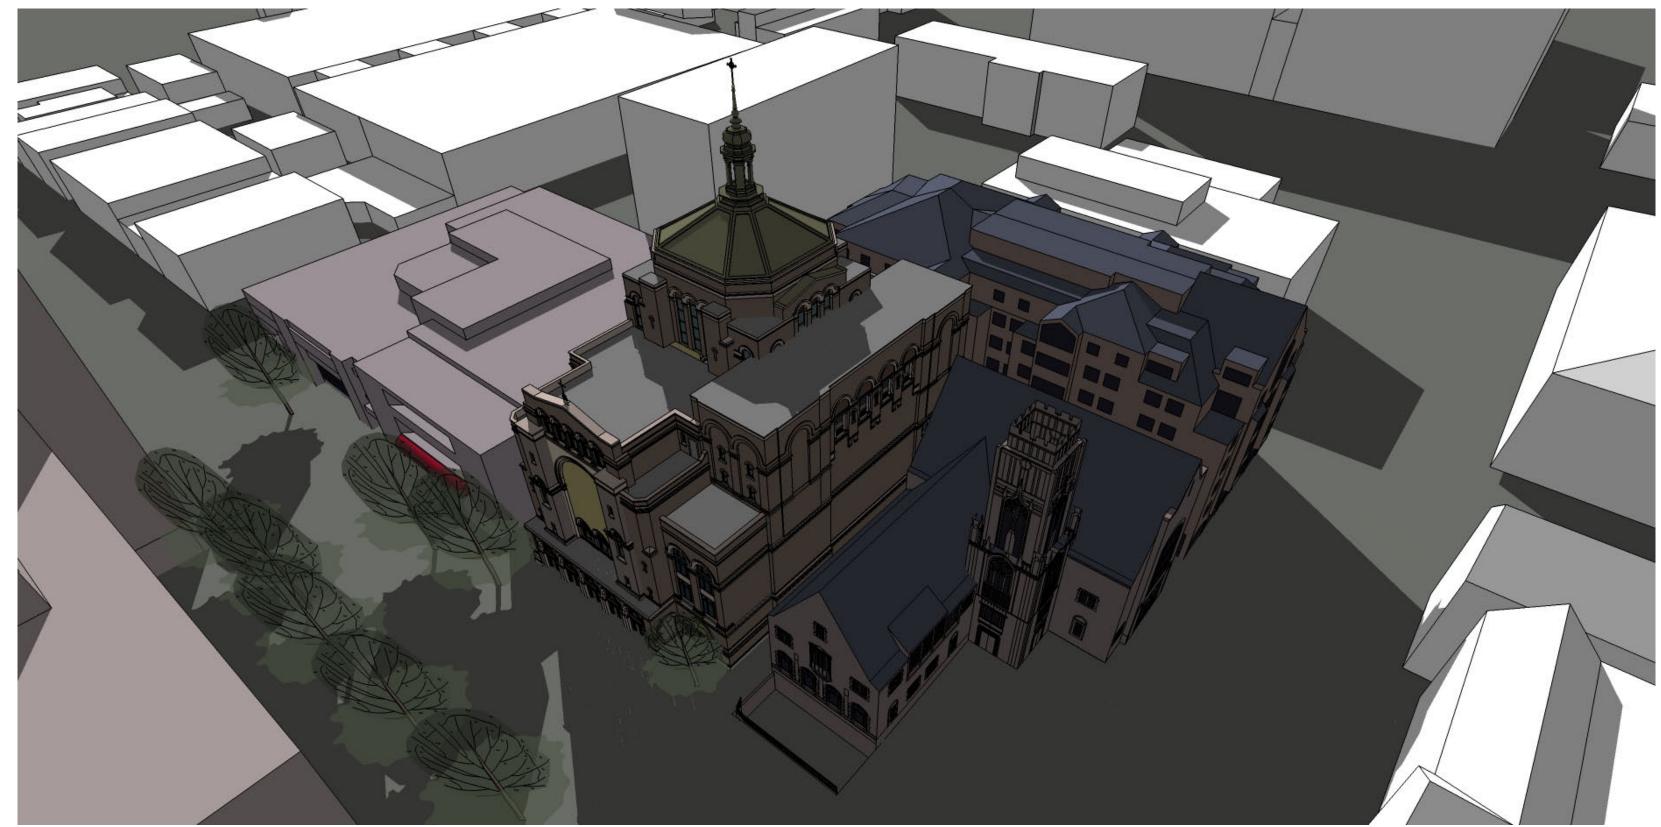

Vernal Equinox - 9 a.m.

Vernal Equinox - Noon

Vernal Equinox - 4 p.m.

Summer Solstice - 9 a.m.

Summer Solstice - Noon

Summer Solstice - 4 p.m.

Summer Solstice

Stadow Studies

Summer Solstice

Shadow Studies Shadow Studies

Autumnal Equinox - 9 a.m.

Autumnal Equinox - Noon

Autumnal Equinox - 4 p.m.

Winter Solstice - 9 a.m.

Winter Solstice - Noon

Winter Solstice - 4 p.m.

ST. PAUL University Catholic Center

Shadow Studies

November 1

Vernal Equinox - 9 a.m.

Vernal Equinox - Noon

Vernal Equinox - 4 p.m.

Summer Solstice - 9 a.m.

Summer Solstice - Noon