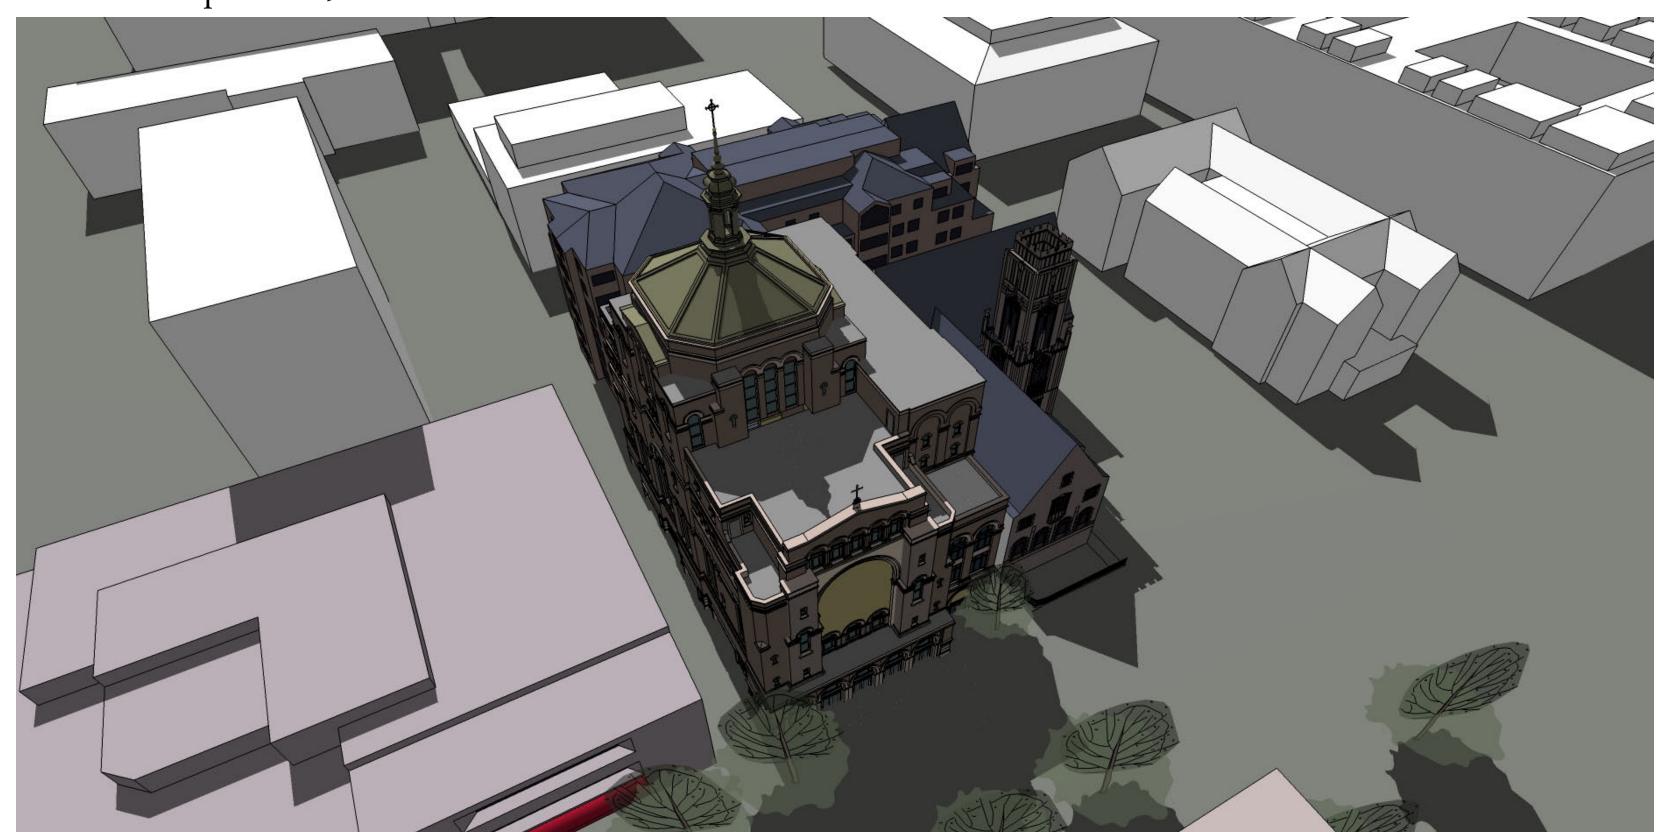

Winter Solstice - 4 p.m.

ST. PAUL University Catholic Center

Shadow Studies

November 14

Vernal Equinox - 9 a.m.

Vernal Equinox - Noon

Vernal Equinox - 4 p.m.

Summer Solstice - 9 a.m.

Summer Solstice - Noon

Summer Solstice - 4 p.m.

St. PAUL University Catholic Center Shadow Studies

Autumnal Equinox - 9 a.m.

Autumnal Equinox - Noon

Autumnal Equinox - 4 p.m.

Winter Solstice - 9 a.m.

Winter Solstice - Noon