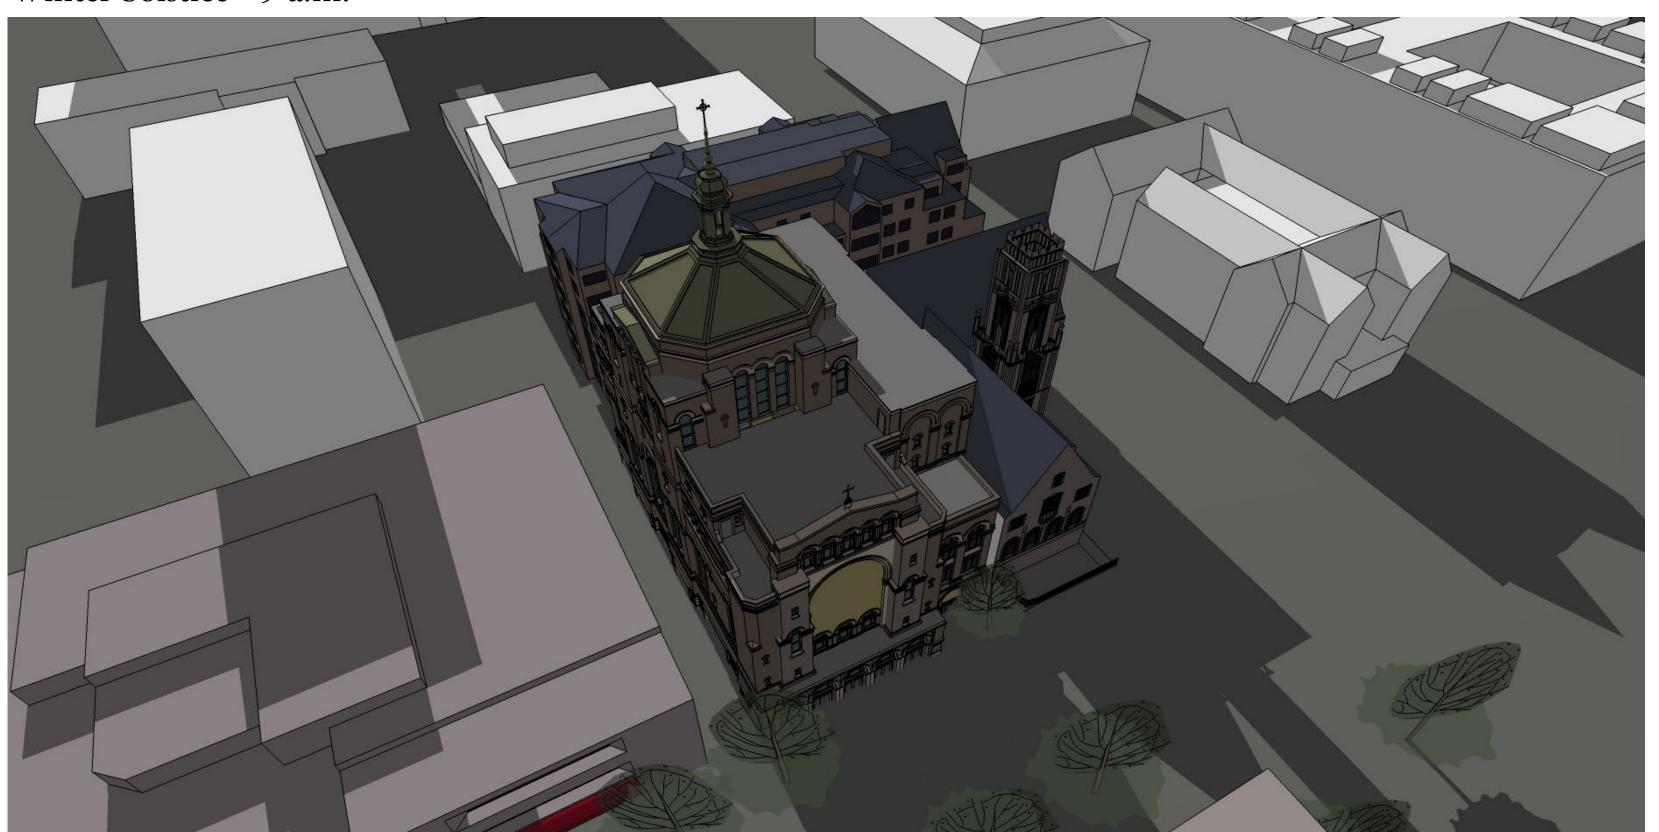

Winter Solstice - 4 p.m.

ST. PAUL University Catholic Center

Shadow Studies

November 14

Vernal Equinox - 9 a.m.

Vernal Equinox - Noon

Vernal Equinox - 4 p.m.

Summer Solstice - 9 a.m.

Summer Solstice - Noon

Summer Solstice - 4 p.m.

St. PAUL University Catholic Center Shadow Studies

Autumnal Equinox - 9 a.m.

Autumnal Equinox - Noon

Autumnal Equinox - 4 p.m.

Winter Solstice - 9 a.m.

Winter Solstice - Noon