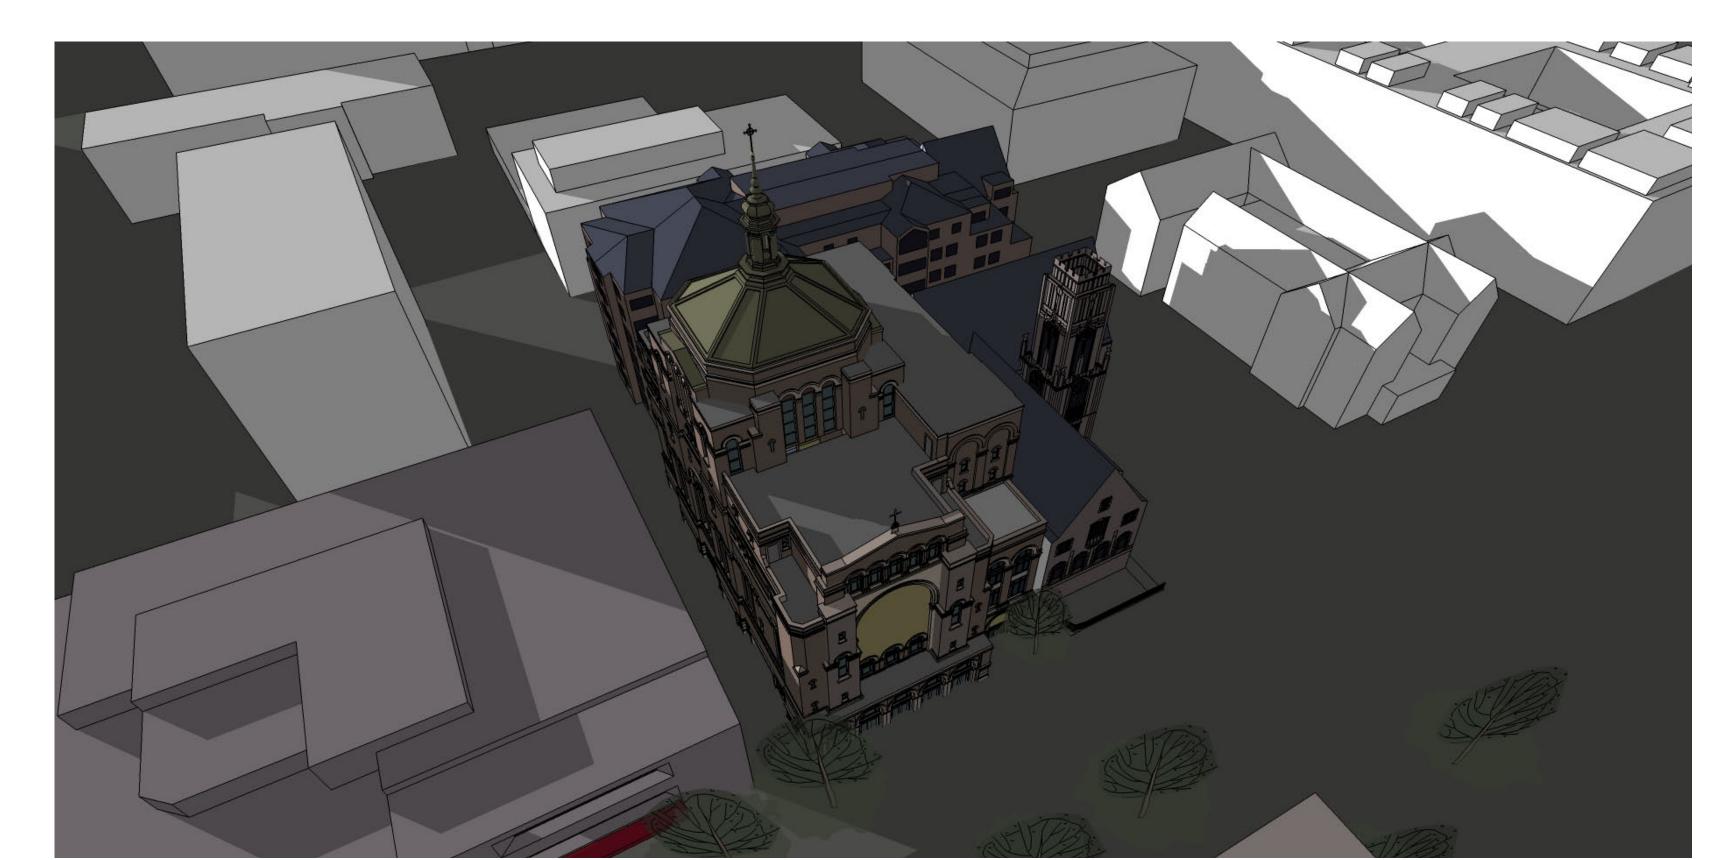

Summer Solstice

Shadow Studies Shadow Studies

Autumnal Equinox - 9 a.m.

Autumnal Equinox - Noon

Autumnal Equinox - 4 p.m.

Winter Solstice - 9 a.m.

Winter Solstice - Noon

Winter Solstice - 4 p.m.

Summer Solstice - 4 p.m.

Stadow Studies

Shadow Studies Shadow Studies

Autumnal Equinox - 9 a.m.

Autumnal Equinox - Noon

Autumnal Equinox - 4 p.m.

Winter Solstice - 9 a.m.

Winter Solstice - Noon