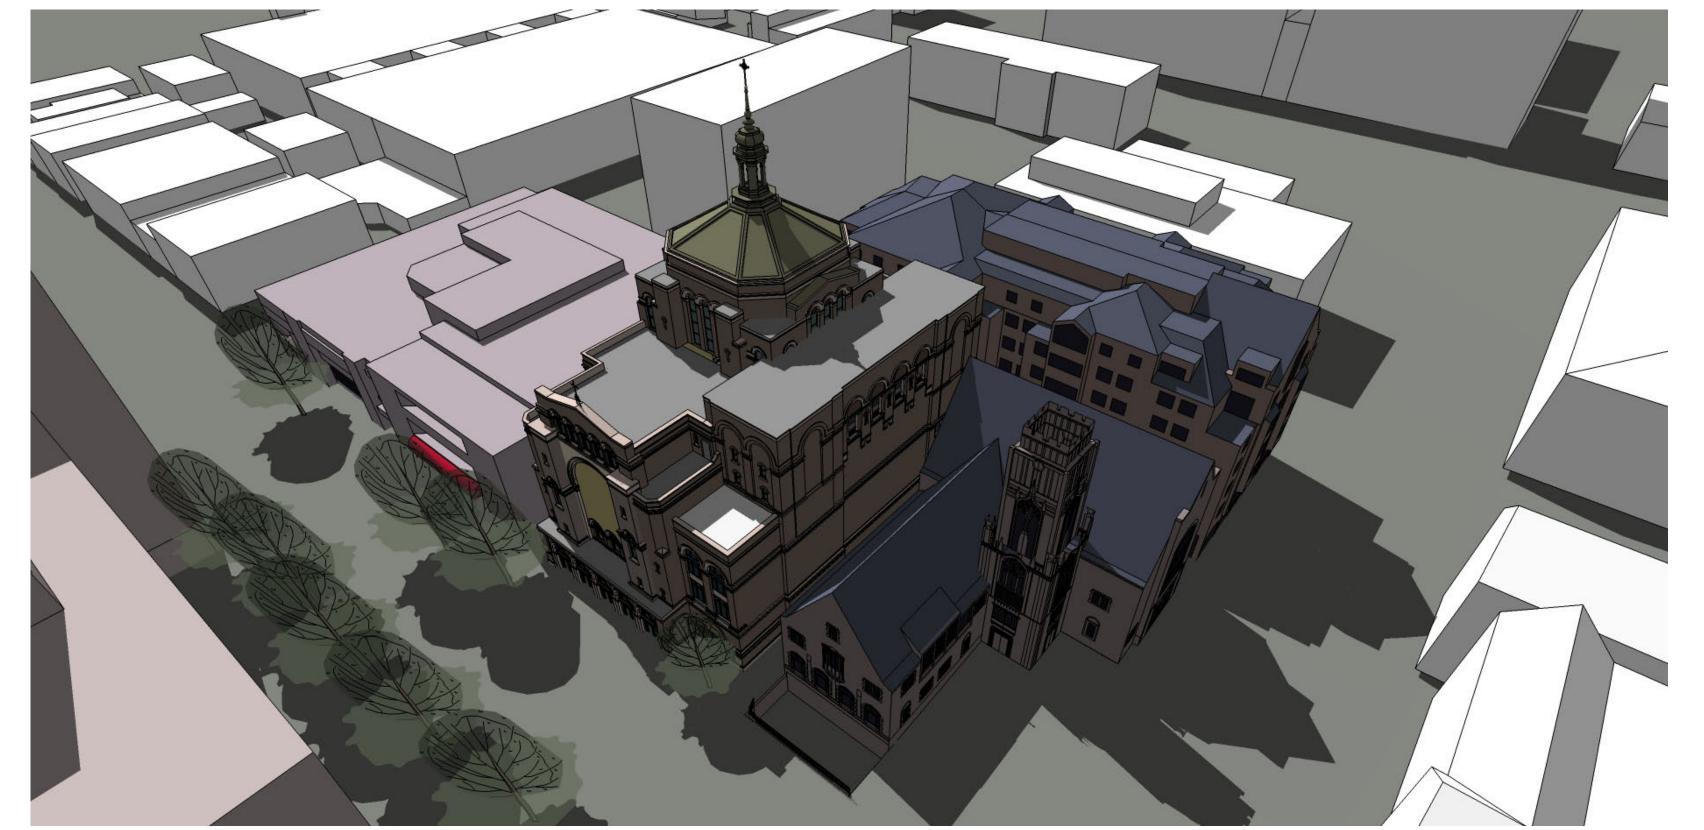

Winter Solstice - 4 p.m.

ST. PAUL University Catholic Center

Shadow Studies

Nov