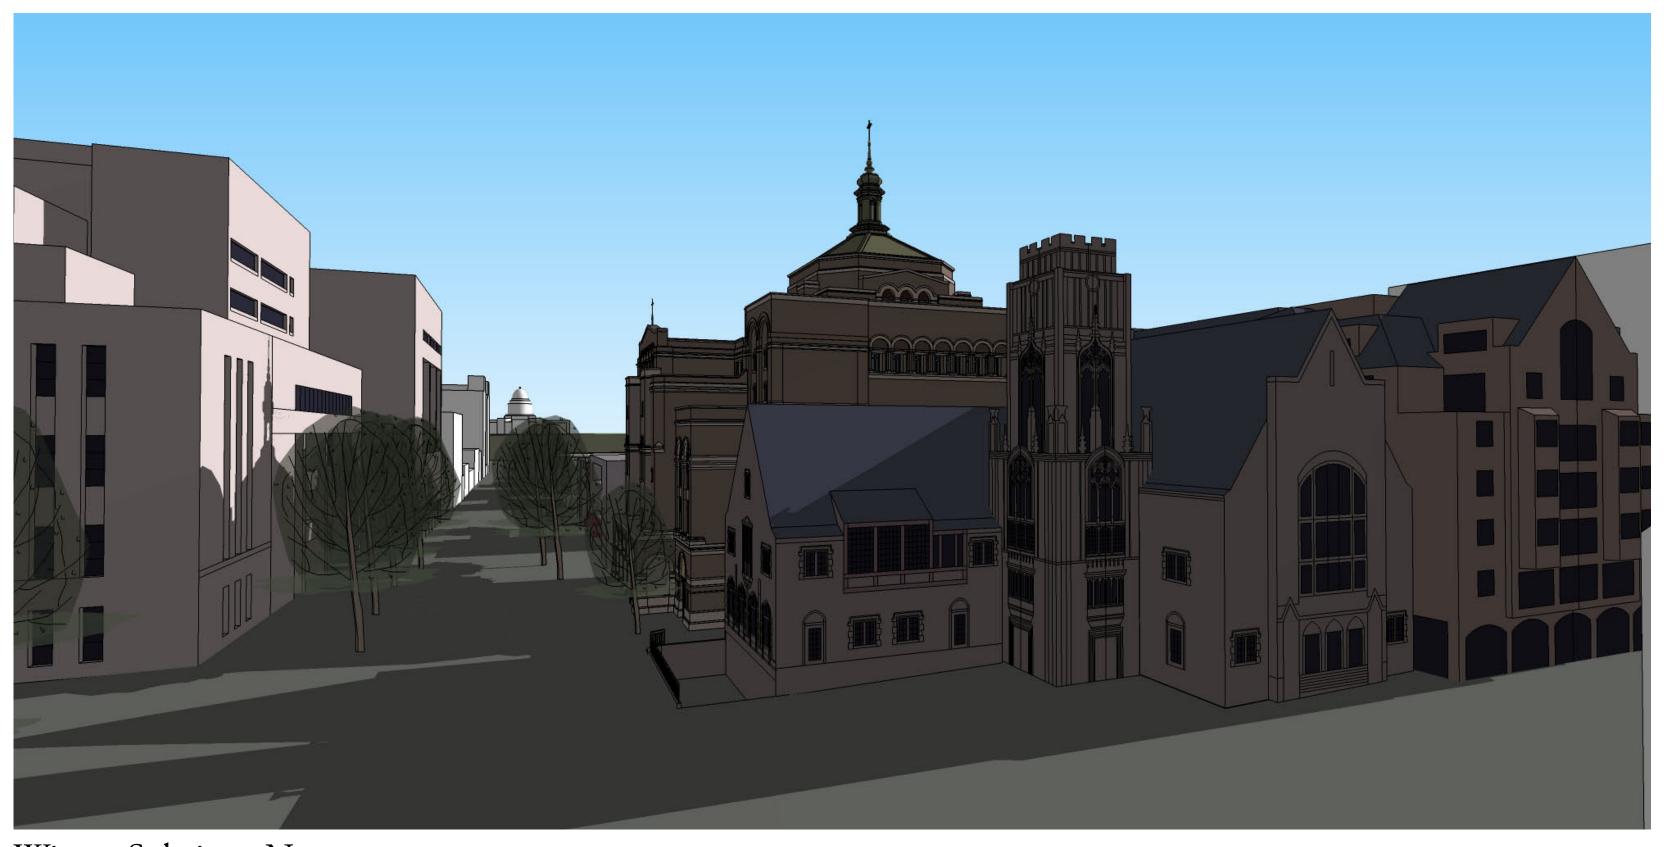

Winter Solstice - 4 p.m.

ST. PAUL University Catholic Center

Shadow Studies

Nov