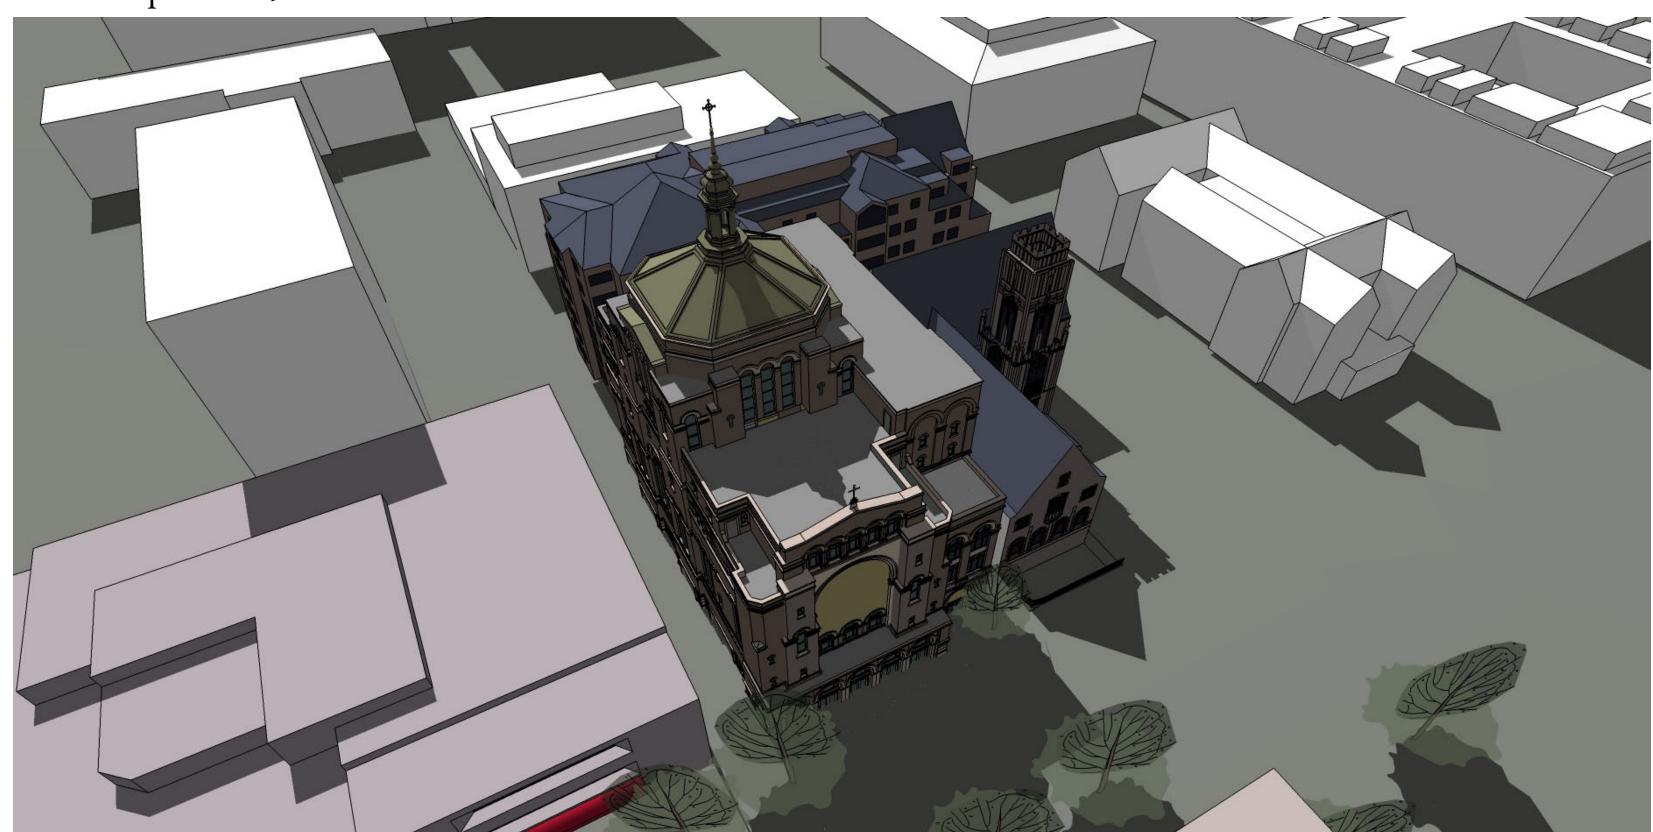

ST. PAUL University Catholic Center

Shadow Studies

November 1

Vernal Equinox - 9 a.m.

Vernal Equinox - Noon

Vernal Equinox - 4 p.m.

Summer Solstice - 9 a.m.

Summer Solstice - Noon