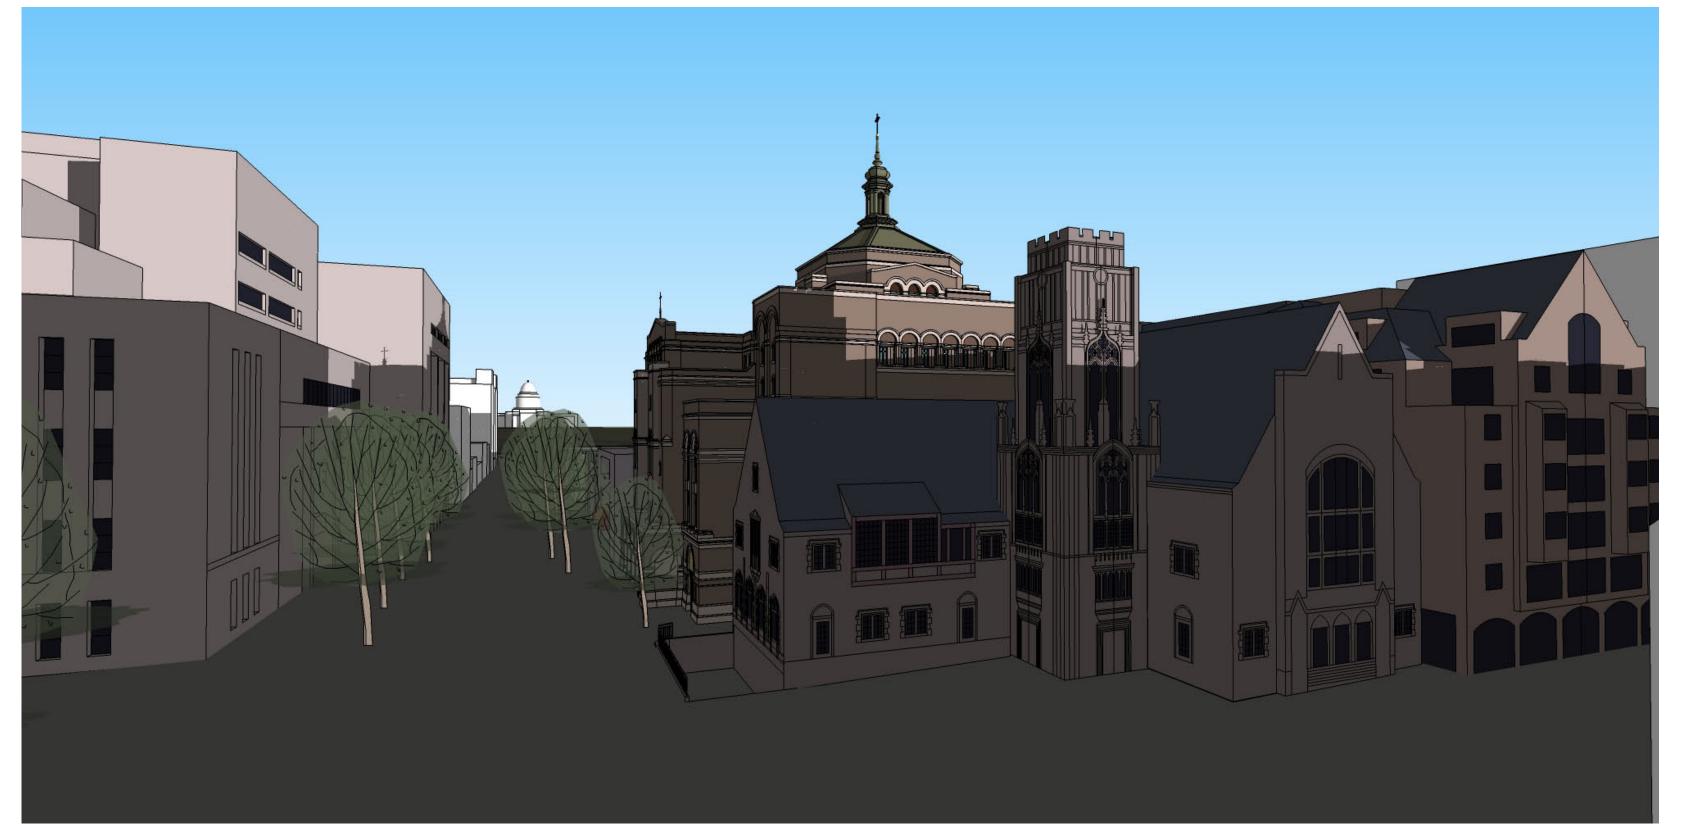

Summer Solstice - Noon

Summer Solstice - 4 p.m.

St. PAUL University Catholic Center Shadow Studies

Autumnal Equinox - 9 a.m.

Autumnal Equinox - Noon

Autumnal Equinox - 4 p.m.

Winter Solstice - 9 a.m.

Winter Solstice - Noon