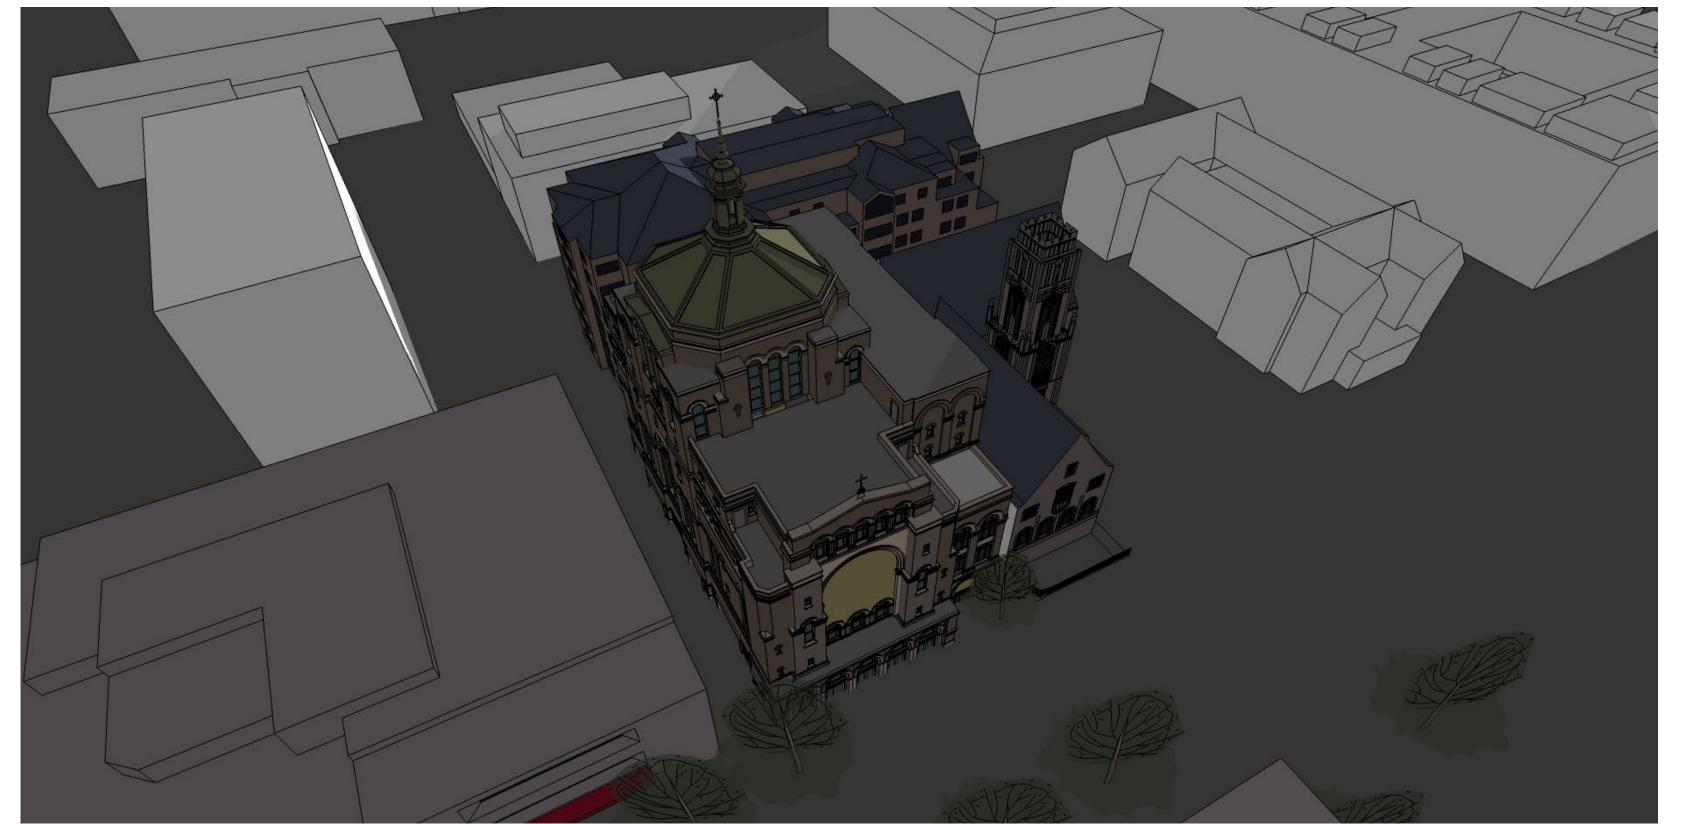

Summer Solstice - Noon

Summer Solstice - 4 p.m.

St. PAUL University Catholic Center Shadow Studies

Autumnal Equinox - 9 a.m.

Autumnal Equinox - Noon

Autumnal Equinox - 4 p.m.

Winter Solstice - 9 a.m.

Winter Solstice - Noon

Winter Solstice - 4 p.m.

ST. PAUL University Catholic Center

Shadow Studies

Nov