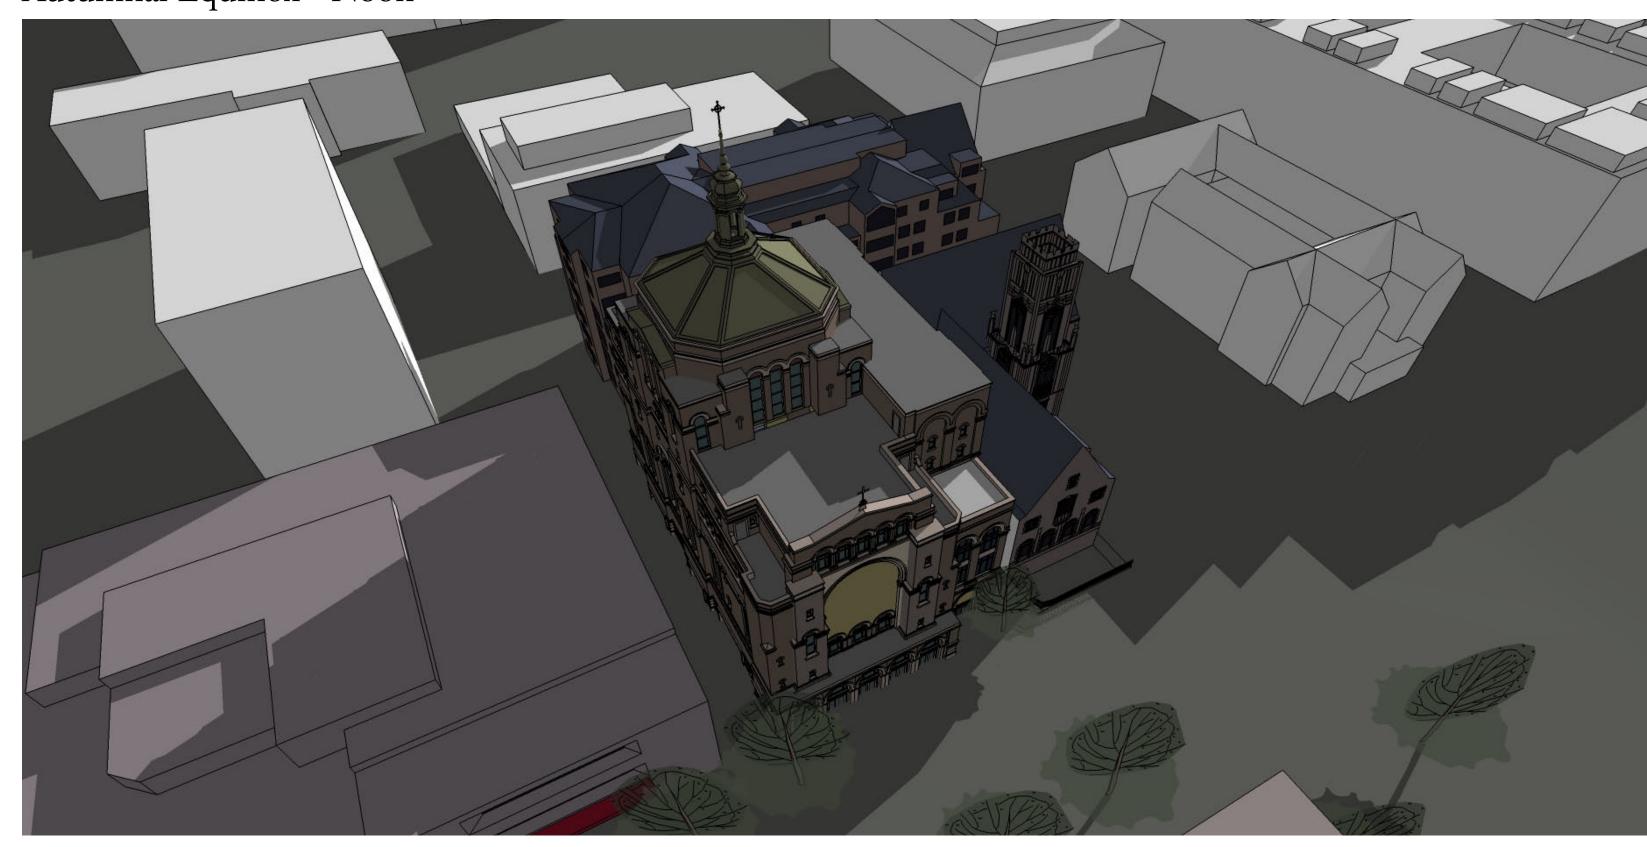

Vernal Equinox - 9 a.m.

Vernal Equinox - Noon

Vernal Equinox - 4 p.m.

Summer Solstice - 9 a.m.

Summer Solstice - Noon

Summer Solstice - 4 p.m.

Summer Solstice

Stadow Studies

Summer Solstice

Shadow Studies Shadow Studies

Autumnal Equinox - 9 a.m.

Autumnal Equinox - Noon

Autumnal Equinox - 4 p.m.

Winter Solstice - 9 a.m.

Winter Solstice - Noon

Winter Solstice - 4 p.m.

ST. PAUL University Catholic Center

Shadow Studies

November 1

Vernal Equinox - 9 a.m.

Vernal Equinox - Noon

Vernal Equinox - 4 p.m.

Summer Solstice - 9 a.m.

Summer Solstice - Noon