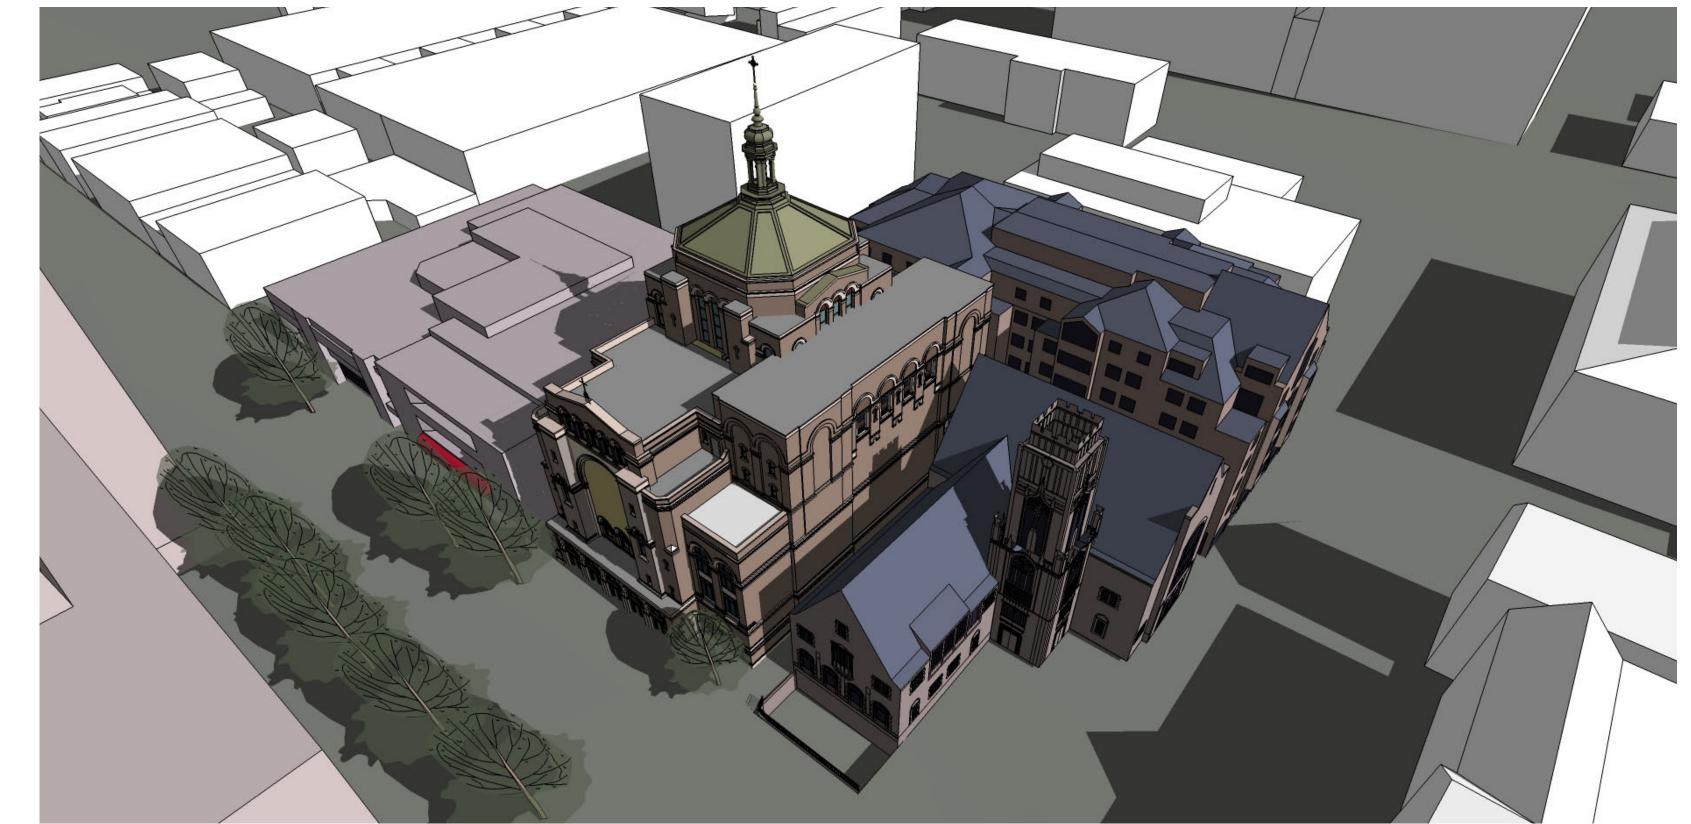

ST. PAUL University Catholic Center

Shadow Studies

November 1

Vernal Equinox - 9 a.m.

Vernal Equinox - Noon

Vernal Equinox - 4 p.m.

Summer Solstice - 9 a.m.

Summer Solstice - Noon

Summer Solstice - 4 p.m.

Stadow Studies

Shadow Studies Shadow Studies

Autumnal Equinox - 9 a.m.

Autumnal Equinox - Noon

Autumnal Equinox - 4 p.m.

Winter Solstice - 9 a.m.

Winter Solstice - Noon