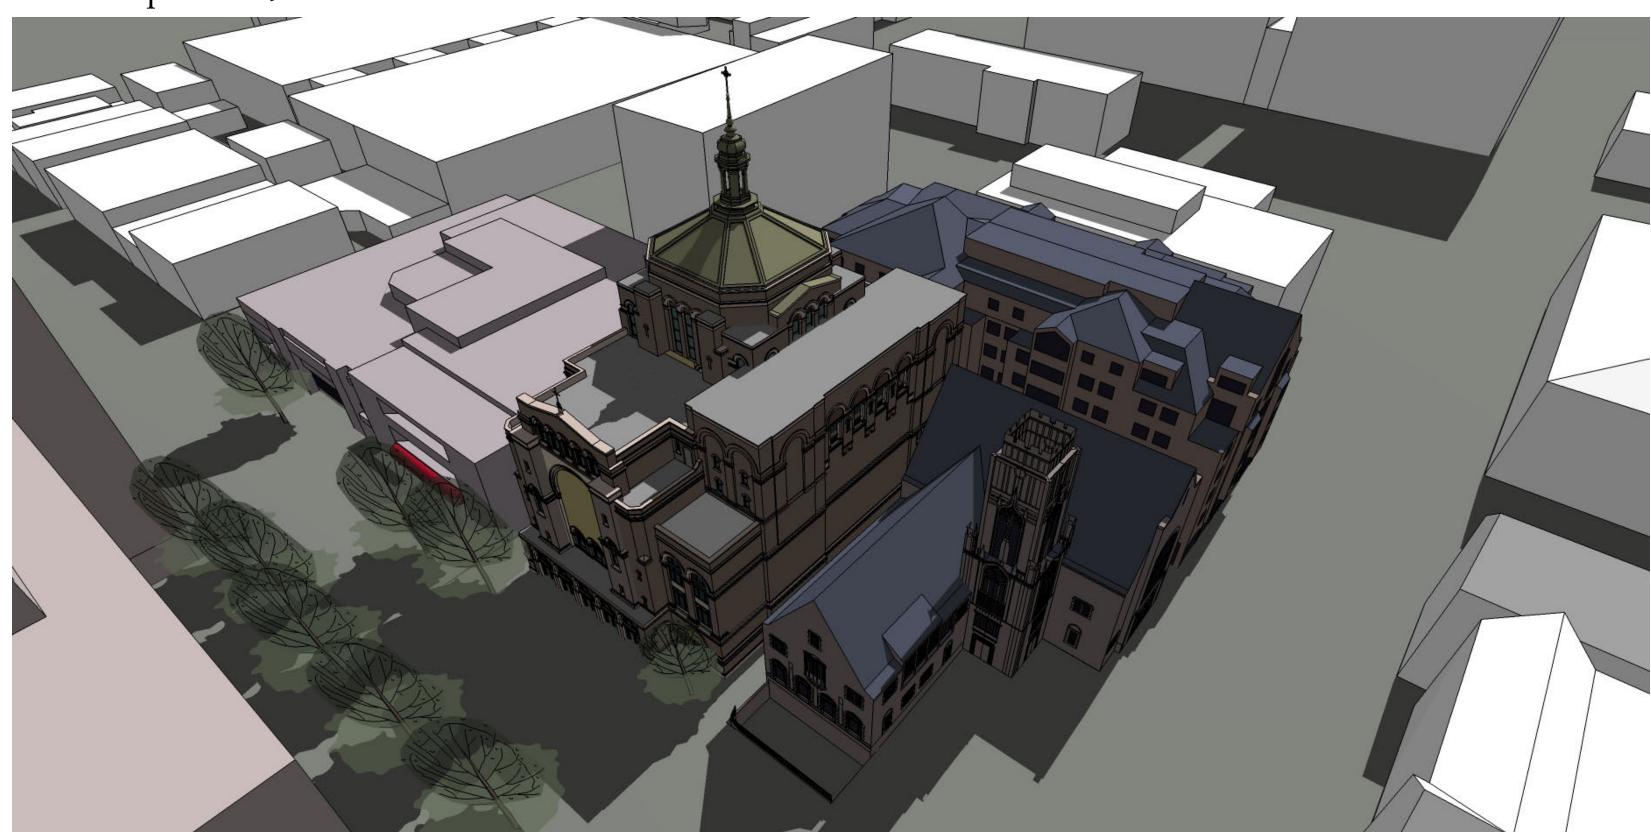

Summer Solstice - 4 p.m.

Stadow Studies

Shadow Studies Shadow Studies

Autumnal Equinox - 9 a.m.

Autumnal Equinox - Noon

Autumnal Equinox - 4 p.m.

Winter Solstice - 9 a.m.

Winter Solstice - Noon

Winter Solstice - 4 p.m.

ST. PAUL University Catholic Center

Shadow Studies

November 14

Vernal Equinox - 9 a.m.

Vernal Equinox - Noon

Vernal Equinox - 4 p.m.

Summer Solstice - 9 a.m.