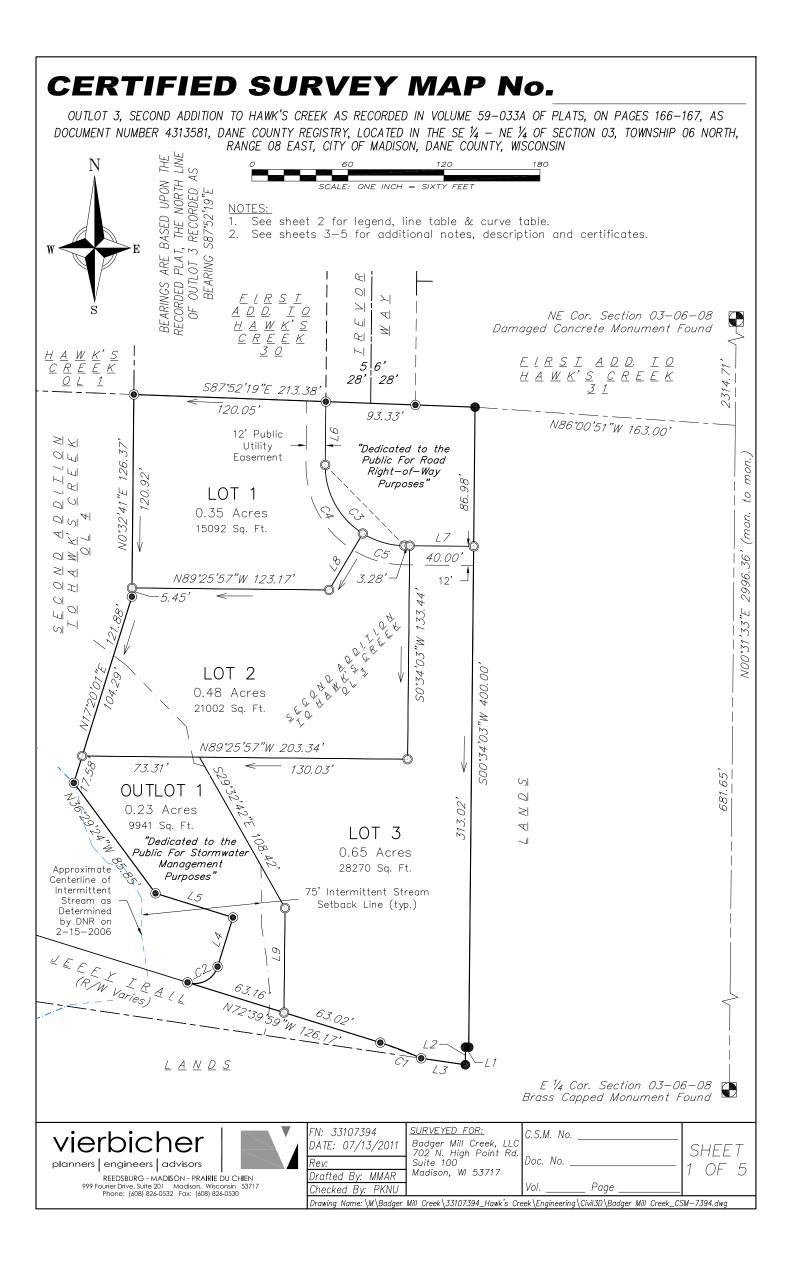

# **CERTIFIED SURVEY MAP No.**

OUTLOT 3, SECOND ADDITION TO HAWK'S CREEK AS RECORDED IN VOLUME 59-033A OF PLATS, ON PAGES 166-167, AS DOCUMENT NUMBER 4313581, DANE COUNTY REGISTRY, LOCATED IN THE SE  $\frac{1}{4}$  — NE  $\frac{1}{4}$  OF SECTION 03, TOWNSHIP 06 NORTH, RANGE 08 EAST, CITY OF MADISON, DANE COUNTY, WISCONSIN

#### DESCRIPTION:

Outlot 3, Second Addition to Hawk's Creek as recorded in Volume 59-033A of Plats, on Pages 166-167, as Document Number 4313581, Dane County Registry, located in the SE ¼-NE ¼ of Section 03, Township 06 North, Range 08 East, City of Madison, Dane County, Wisconsin.

Said parcel contains 82,002 square feet or 1.8825 acres more or less.

### NOTES:

- 1. Arrows indicate the direction of surface drainage swale at individual property lines. Said drainage swale shall be graded with the construction of each principal structure and maintained by the lot owner unless modified with the approval of the City Engineer. Elevations depicted on sheet 1 are for property corners at ground level and shall be maintained by the lot owner. Elevations are based upon NAVD88 Datum.
- 2. All lots within this Certified Survey Map are subject to a public easement for drainage purposes which shall be a minimum of 6-feet in width measured from the property line to the interior of each lot except that the easement shall be 12-feet in width on the perimeter of the Certified Survey Map. Easements shall not be required on property lines shared with green ways or public streets. No structures may be constructed within said easement and no other obstructions to drainage, including landscaping are permitted without prior written approval of the City Engineer. In the event of a City of Madison Plan Commission and/or Common Council approved re-division of a previously subdivided property, the underlying public easements for drainage purposes are released and replaced by those required and created by the current approved subdivision.
- 3. All lots created within this Certified Survey Map are individually responsible for compliance with Chapter 37 of the Madison General Ordinances in regard to storm water detention at the time they develop.
- 4. Distances are ground and measured to the nearest hundredth of a foot (0.01')
- 5. Subject to Declaration of Conditions and Covenants recorded as Document Numbers 4322122, 4322123 and 4323669.
- 6. Note per the recorded plat of Second Addition to Hawk's Creek: The intra-block drainage easements shall be graded with the construction of each principal structure in accordance with the approved storm water drainage plan on file with the City Engineer and the Zoning Administrator, as amended in accordance with the Madison General Ordinances.