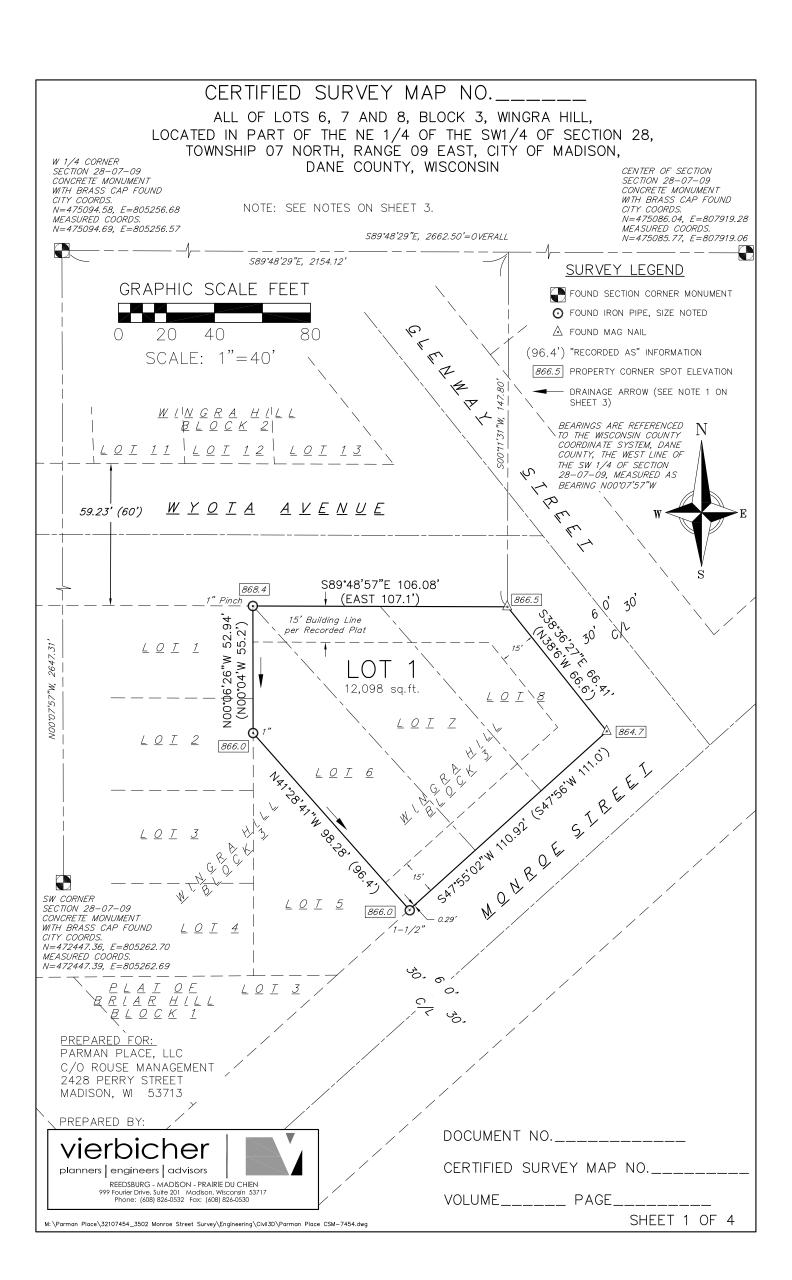

| CERTIFIED | <b>SURVEY</b> | MAP No. |  |
|-----------|---------------|---------|--|
|           |               |         |  |

ALL OF LOTS 6, 7 AND 8, BLOCK 3, WINGRA HILL, LOCATED IN PART OF THE NE ¼ OF THE SW ¼ OF SECTION 28, TOWNSHIP 07 NORTH, RANGE 09 EAST, CITY OF MADISON, DANE COUNTY, WISCONSIN

Commencing at the West quarter corner of said Section 28; thence S89°48′29″E along the north line of said SW ¼, 2154.12 feet; thence S00°11′31″W, 147.80 feet to the Point of Beginning; thence S38°36′27″E along the northeasterly line of said Block 3, 66.41 feet to the southeast corner of said Lot 8; thence S47°55′02″W along the southeasterly line of said Block 3, 110.92 feet to the most southerly corner of said Lot 6; thence N41°28′41″W along the southwesterly line of said Lot 6, 98.28 feet to the most westerly corner of said Lot 6; thence N00°06′26″W along the west line of said Lot 6, 52.94 feet to the north line of said Block 3; thence S89°48′57″E along the north line of said Block 3, 106.08 feet to the Point of Beginning. Said description contains 12,098 square feet.

## <u>NOTES</u>:

- 1. Arrows indicate the direction of surface drainage swale at individual property lines. Said drainage swale shall be graded with the construction of each principal structure and maintained by the lot owner unless modified with the approval of the City Engineer. Elevations depicted on Sheet 1 are for property corners at ground level and shall be maintained by the lot owner. Elevations are based upon NAVD88 Datum.
- 2. All lots within this survey are subject to public easement for drainage purposes which shall be a minimum of 6 feet in width measured from the property line to the interior of each lot except that the easement shall be 12 feet in width on the perimeter of the Certified Survey Map. Easements shall not be required on property lines shared with greenways or public streets. No structures may be constructed within said easement, and no other obstructions to drainage, including landscaping, are permitted without the prior written approval of the City Engineer. In the event of the City of Madison Plan Commission and/or Common Council approved re-division of a previously subdivided property, the underlying public easements for drainage purposes are released and replaced by those required and created by the current approved subdivision.
- 3. All lots created by this Certified Survey Map are individually responsible for compliance with Chapter 37 of the Madison General Ordinances in regard to stormwater detention at the time they develop.
- 4. This property is subject to terms, provisions, conditions, limitations, covenants and/or restrictions set forth in Notice of Contamination to Property per Document Number 3246871.
- 5. The existing building is to be demolished, therefore it is not shown on this certified survey map.
- 6. The boundary for this Certified Survey is based on a Plat of Survey prepared by Vierbicher, drawing number S-332, dated February 9, 2011 and on file at the Dane County Surveyor's Office.