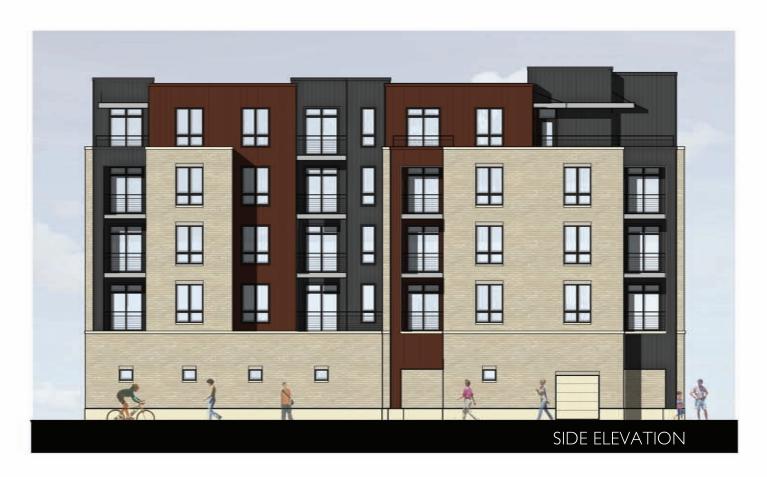

strict. Currently, the site is occupied by the Old Seeds Co Building, a 4 Story structure built in 1914. The remainder of the site is occupied by on grade parking. As part of this proposal, a CSM will be submitted to create two separate parcels; one exclusively for the development with the front yard facing Livingston Street.

#### **Locator Map**





# Aerial Livingston Street







- 2. Harvester Plaza 3 Stories
- 3. Community Treatment I Story
- 4. Olds Building 4 Stories
- 5. Madison Candy Company-Madison Landmark 3 Stories
- 6. WI Council of the Blind 2 Stories
- 7. Livingston Commercial Condos 2,3,4-Stories
- 8. 301 S. Livingston St. 2 Stories
- 9. Project Development 5 Stories
- 10. MG&E south wall approx. 3 Stories





















### **Elevations**

## Livingston Street







### **Elevations**

### Livingston Street



















Development is compatible with volume and height of existing structures with prominence of the 4-story brick elements and the recess of the 5th story.



Development is designed to fit in with the rhythm of existing building masses and spaces that is reflective of the historic Industrial Development of the community.

Development is designed with a flat roof and is compatible with those of the buildings and environment withing its visually related area Example: all adjacent structures designed with a flat roof

Development materials of brick, metal panel and precast base are compatible with those used in the buildings and environment within its visually related area.

Livingston Street