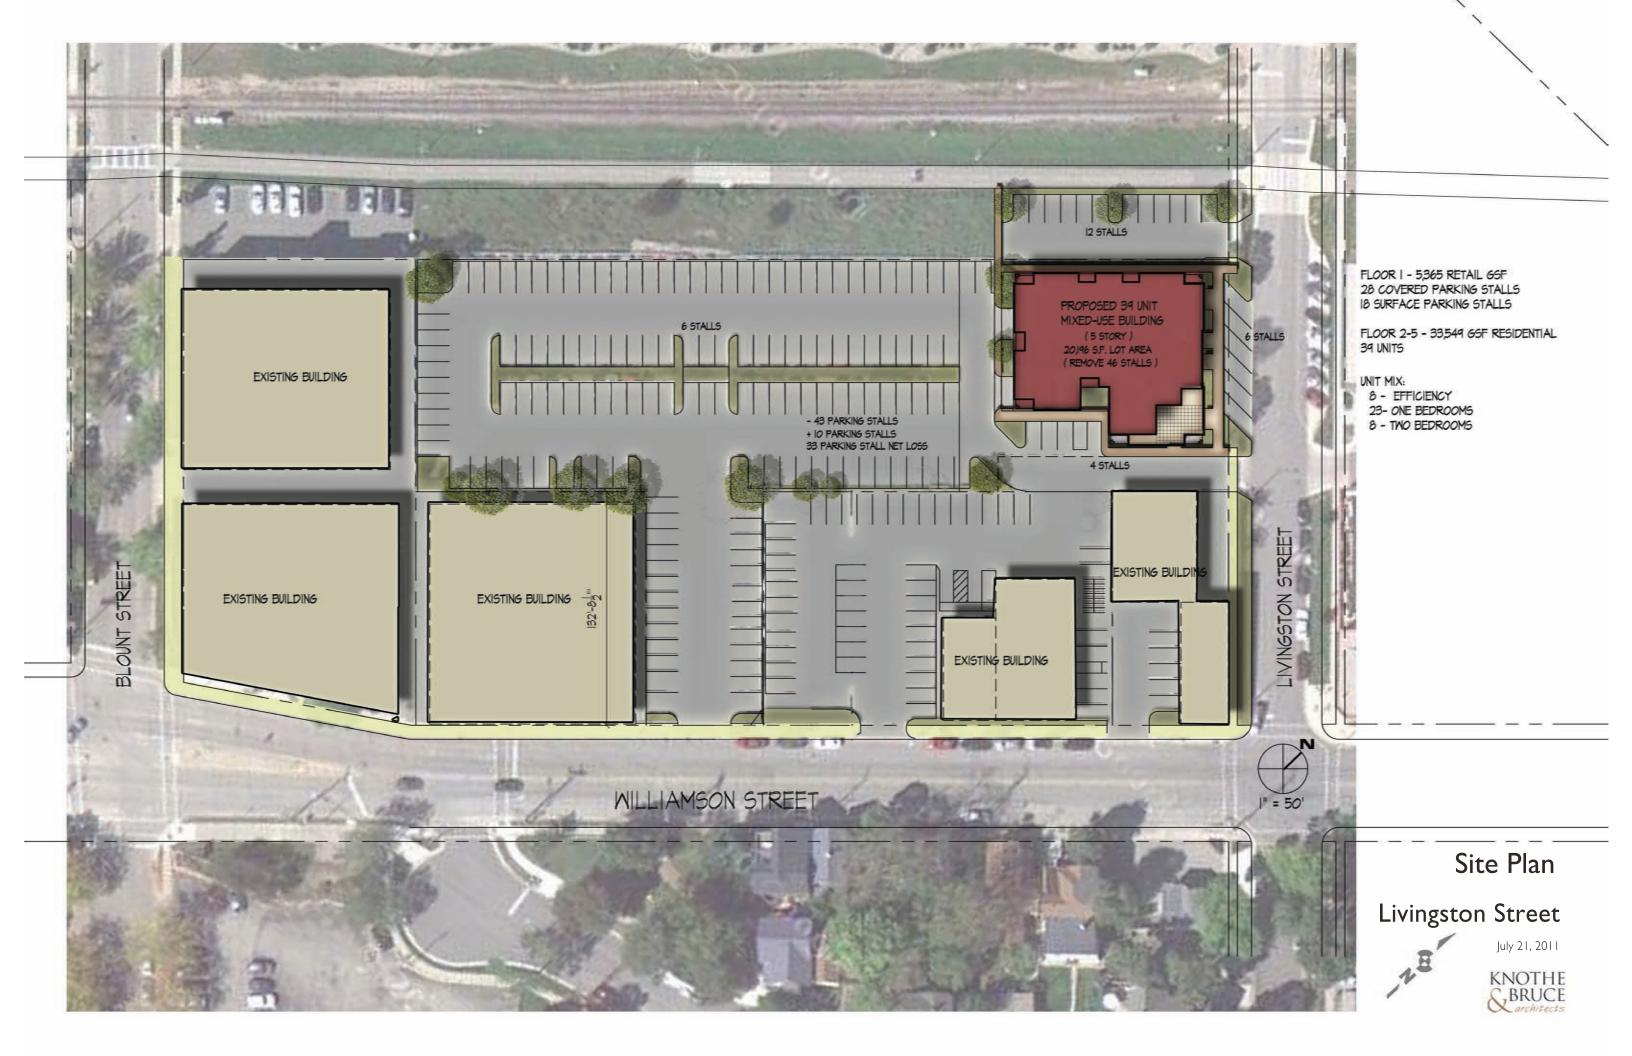

#### **Description**

August 10, 2011 – Informational UDC Submittal Re: 722 Williamson Street

The proposed development is located at 722 Williamson Street and South Livingston Street in the Third Lake Ridge Historic District. Currently, the site is occupied by the Old Seeds Co Building, a 4 Story structure built in 1914. The remainder of the site is occupied by on grade parking. As part of this proposal, a CSM will be submitted to create two separate parcels; one exclusively for the development with the front yard facing Livingston Street.