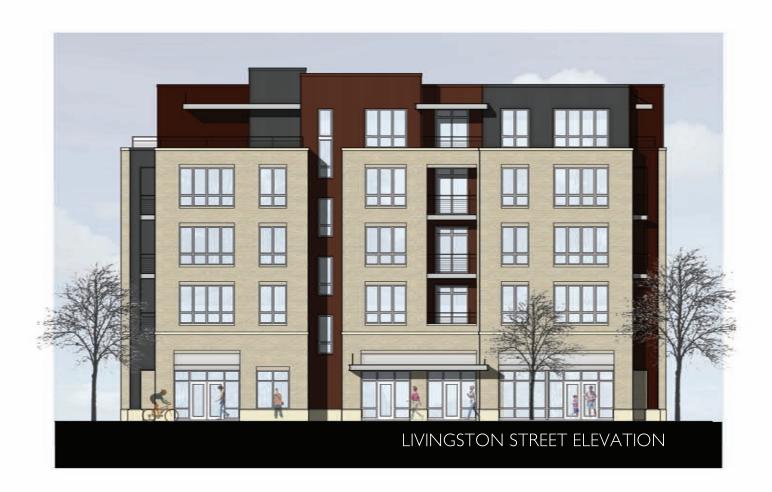

## Livingston Street

### Livingston Street

Development is compatible with volume and height of existing structures with prominence of the 4-story brick elements and the recess of the 5th story.

Development is designed to fit in with the rhythm of existing building masses and spaces that is reflective of the historic Industrial Development of the community.

Development is designed with a flat roof and is compatible with those of the buildings and environment withing its visually related area Example: all adjacent structures designed with a flat roof

Development materials of brick, metal panel and precast base are compatible with those used in the buildings and environment within its visually related area.