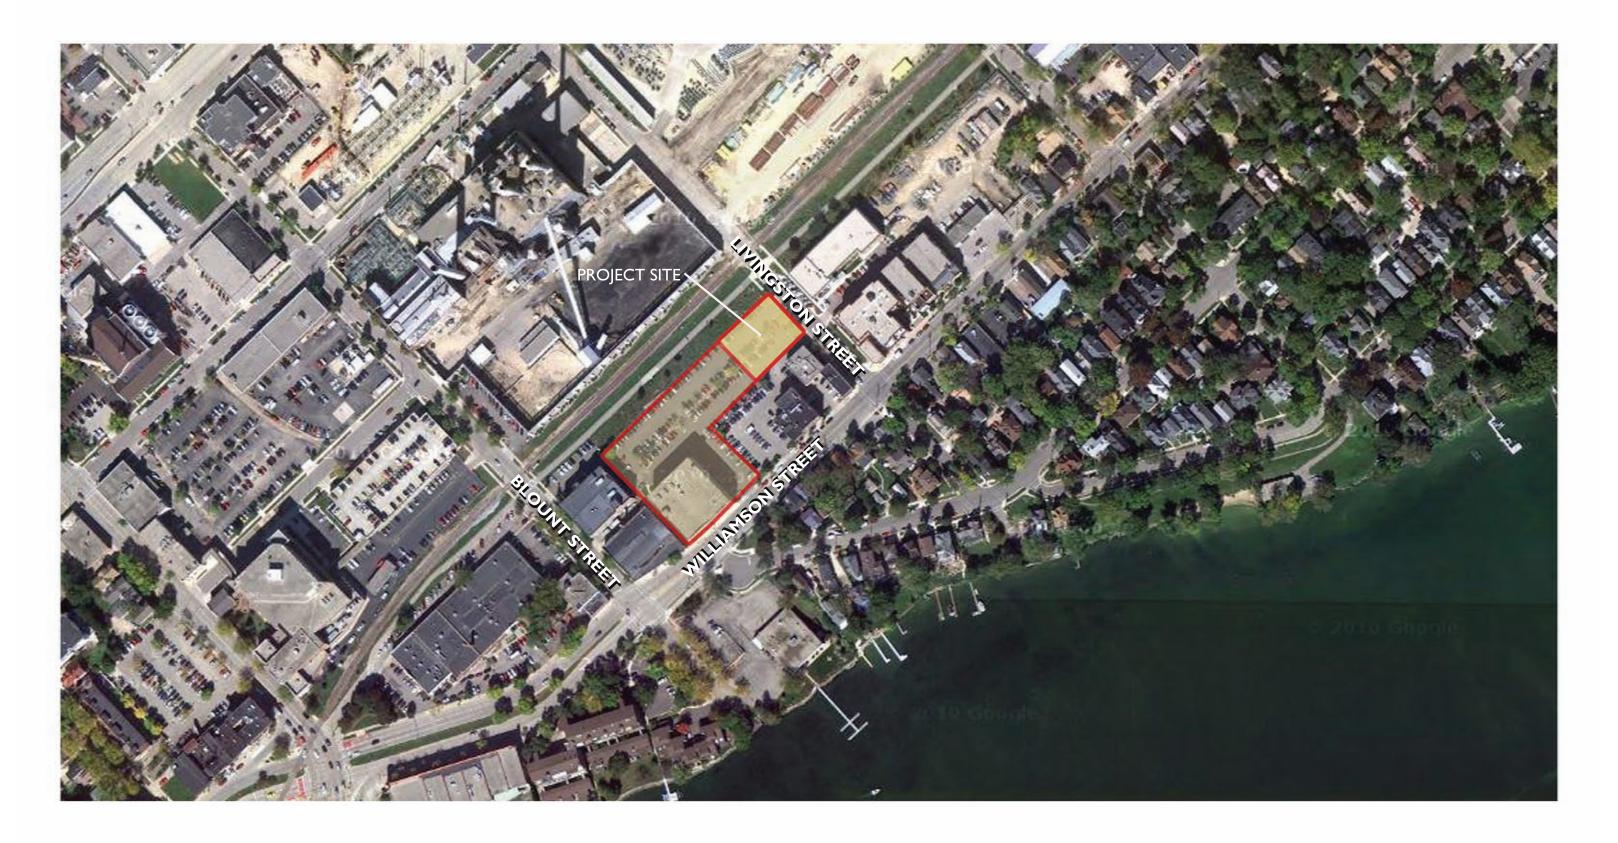

#### **Description**

August 10, 2011 – Informational UDC Submittal Re: 722 Williamson Street

The proposed development is located at 722 Williamson Street and South Livingston Street in the Third Lake Ridge Historic District. Currently, the site is occupied by the Old Seeds Co Building, a 4 Story structure built in 1914. The remainder of the site is occupied by on grade parking. As part of this proposal, a CSM will be submitted to create two separate parcels; one exclusively for the development with the front yard facing Livingston Street.

#### **Locator Map**