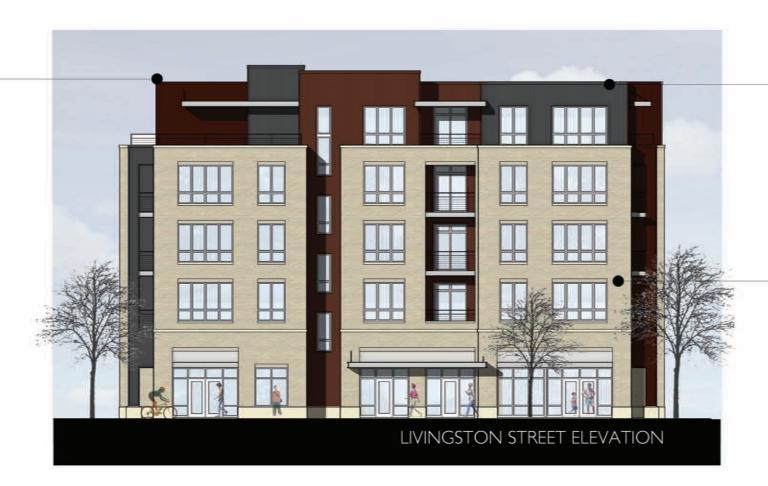

### **Elevations**

### Livingston Street

Development is compatible with volume and height of existing structures with prominence of the 4-story brick elements and the recess of the 5th story.

Development is designed to fit in with the rhythm of existing building masses and spaces that is reflective of the historic Industrial Development of the community.

Development is designed with a flat roof and is compatible with those of the buildings and environment withing its visually related area Example: all adjacent structures designed with a flat roof

Development materials of brick, metal panel and precast base are compatible with those used in the buildings and environment within its visually related area.

Livingston Street