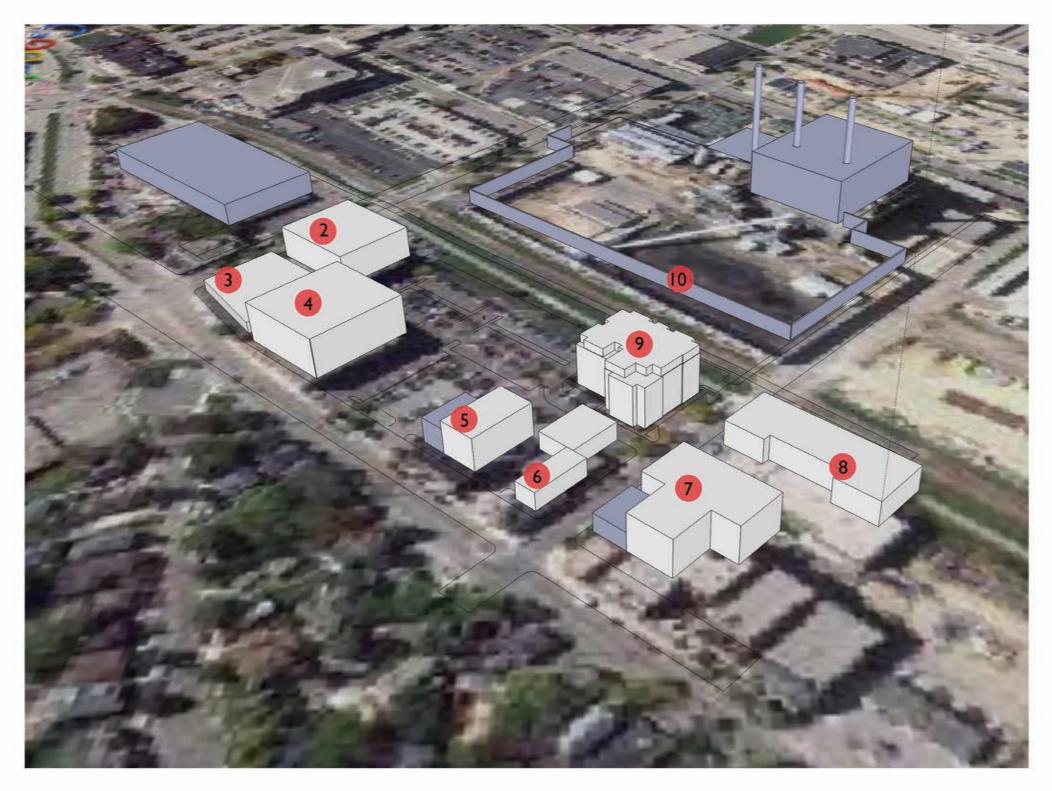

# Aerial Livingston Street

- 2. Harvester Plaza 3 Stories
- 3. Community Treatment I Story
- 4. Olds Building 4 Stories
- 5. Madison Candy Company-Madison Landmark 3 Stories
- 6. WI Council of the Blind 2 Stories
- 7. Livingston Commercial Condos 2,3,4-Stories
- 8. 301 S. Livingston St. 2 Stories
- 9. Project Development 5 Stories
- 10. MG&E south wall approx. 3 Stories