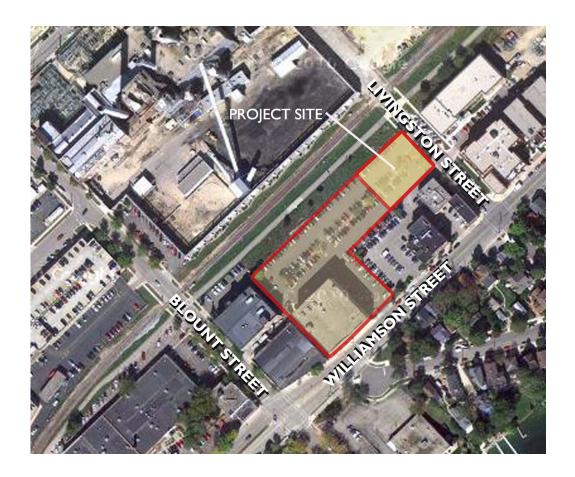

#### **Description**

August 10, 2011 – Informational UDC Submittal Re: 722 Williamson Street

The proposed development is located at 722 Williamson Street and South Livingston Street in the Third Lake Ridge Historic District. Currently, the site is occupied by the Old Seeds Co Building, a 4 Story structure built in 1914. The remainder of the site is occupied by on grade parking. As part of this proposal, a CSM will be submitted to create two separate parcels; one exclusively for the development with the front yard facing Livingston Street.

#### **Locator Map**