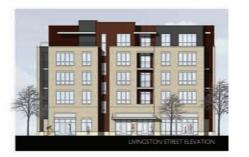

### **Elevations**

## Livingston Street

### Livingston Street

Development is compatible with volume and height of existing structures with prominence of the 4-story brick elements and the recess of the 5th story.

Development is designed to fit in with the rhythm of existing building masses and spaces that is reflective of the historic Industrial Development of the community.