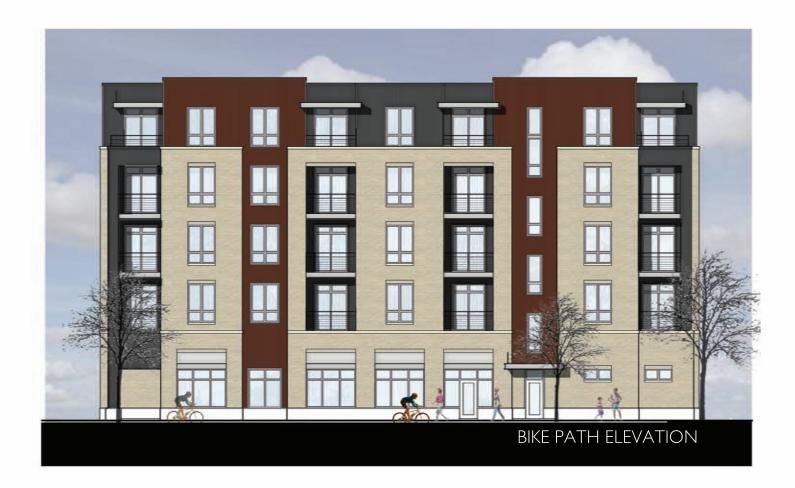

ton Street in the Third Lake Ridge Historic District. Currently, the site is occupied by the Old Seeds Co Building, a 4 Story structure built in 1914. The remainder of the site is occupied by on grade parking. As part of this proposal, a CSM will be submitted to create two separate parcels; one exclusively for the development with the front yard facing Livingston Street.

#### **Locator Map**





# Aerial Livingston Street







- 2. Harvester Plaza 3 Stories
- 3. Community Treatment I Story
- 4. Olds Building 4 Stories
- 5. Madison Candy Company-Madison Landmark 3 Stories
- 6. WI Council of the Blind 2 Stories
- 7. Livingston Commercial Condos 2,3,4-Stories
- 8. 301 S. Livingston St. 2 Stories
- 9. Project Development 5 Stories
- 10. MG&E south wall approx. 3 Stories





















### **Elevations**

## Livingston Street







### **Elevations**

### Livingston Street



















Development is compatible with volume and height of existing structures with prominence of the 4-story brick elements and the recess of the 5th story.



Development is designed to fit in with the rhythm of existing building masses and spaces that is reflective of the historic Industrial Development of the community.

Development is designed with a flat roof and is compatible with those of the buildings and environment withing its visually related area Example: all adjacent structures designed with a flat roof

Development materials of brick, metal panel and precast base are compatible with those used in the buildings and environment within its visually related area.

Livingston S