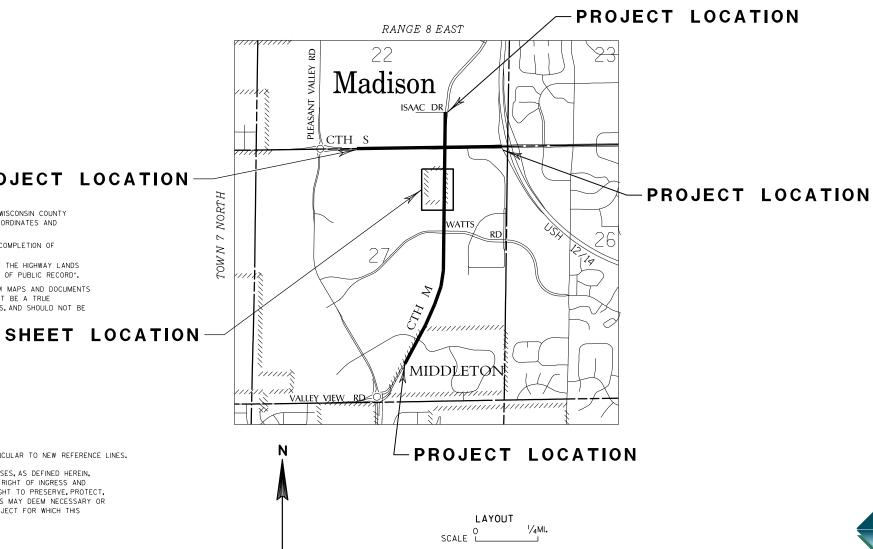

## PROJECT NO. 5992-08-07 MINERAL POINT ROAD/CTH S & SOUTH JUNCTION ROAD/CTH M

CITY OF MADISON DANE COUNTY

PROJECT LOCATION

4

COORDINATES AND BEARINGS SHOWN ON THIS PLAT ARE REFERENCED TO THE WISCONSIN COUNTY COORDINATE SYSTEM-DANE COUNTY, THE COORDINATES SHOWN ARE GROUND COORDINATES AND ARE TO BE USED AS GROUND VALUES ON THIS PLAT.