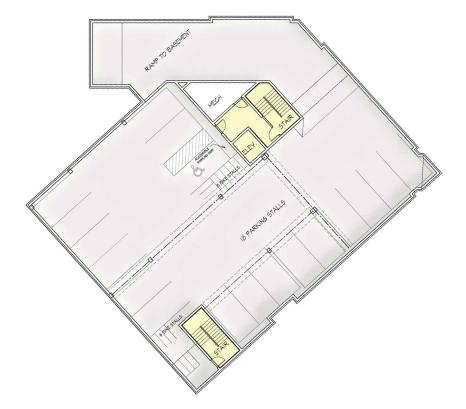

## Preliminary Landscape Plan

Parman Place
3502 Monroe Street
Madison Wisconsin

First Floor Plan

Roof Plan

Basement Plan

KNOTHE & BRUCE architects

Landgraf

Typical Second & Third Floor Plan