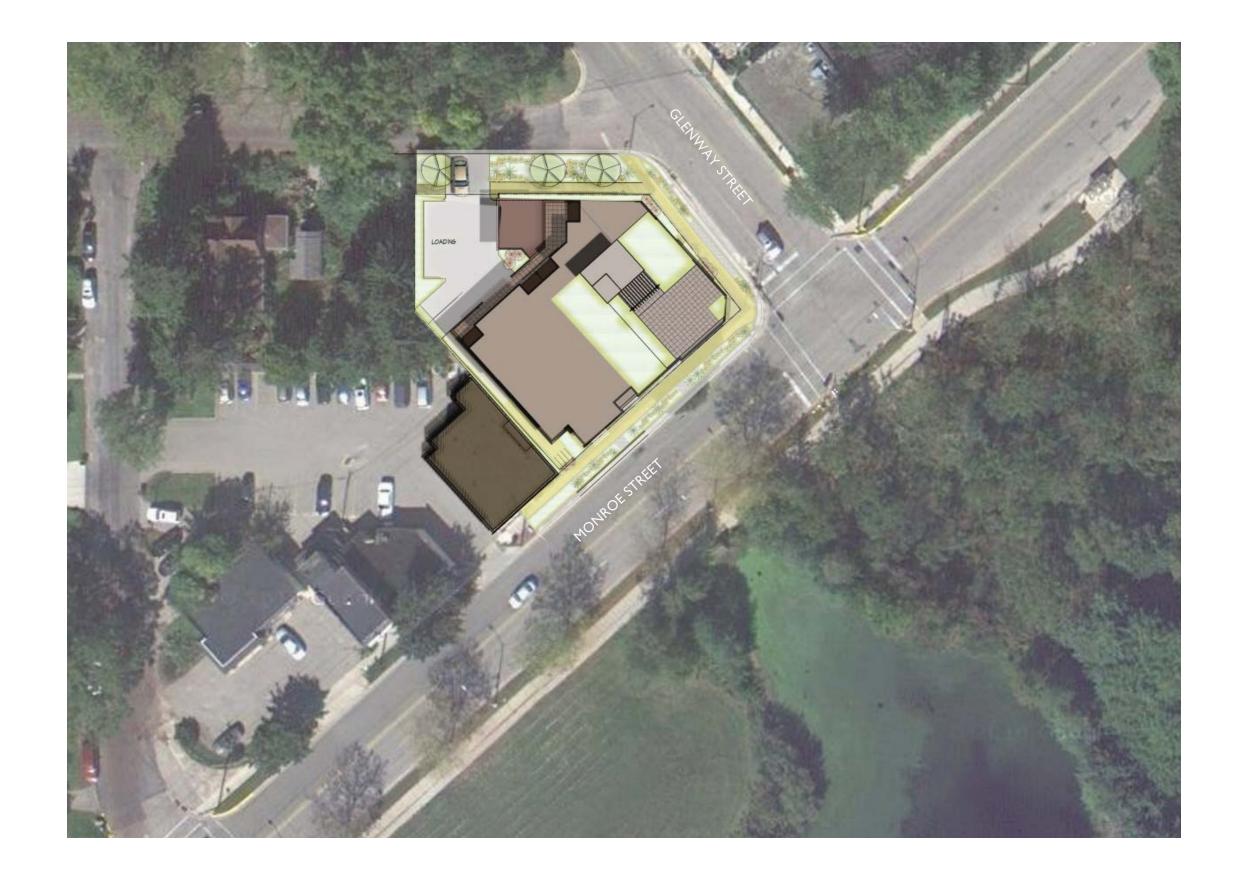

Revisio

issued To Planning - May 25, 2011

Project Title

Parmen Place 3502 Monroe Street

Drawing Title Site Plan

Project No.

Drawing No.

C-1.1