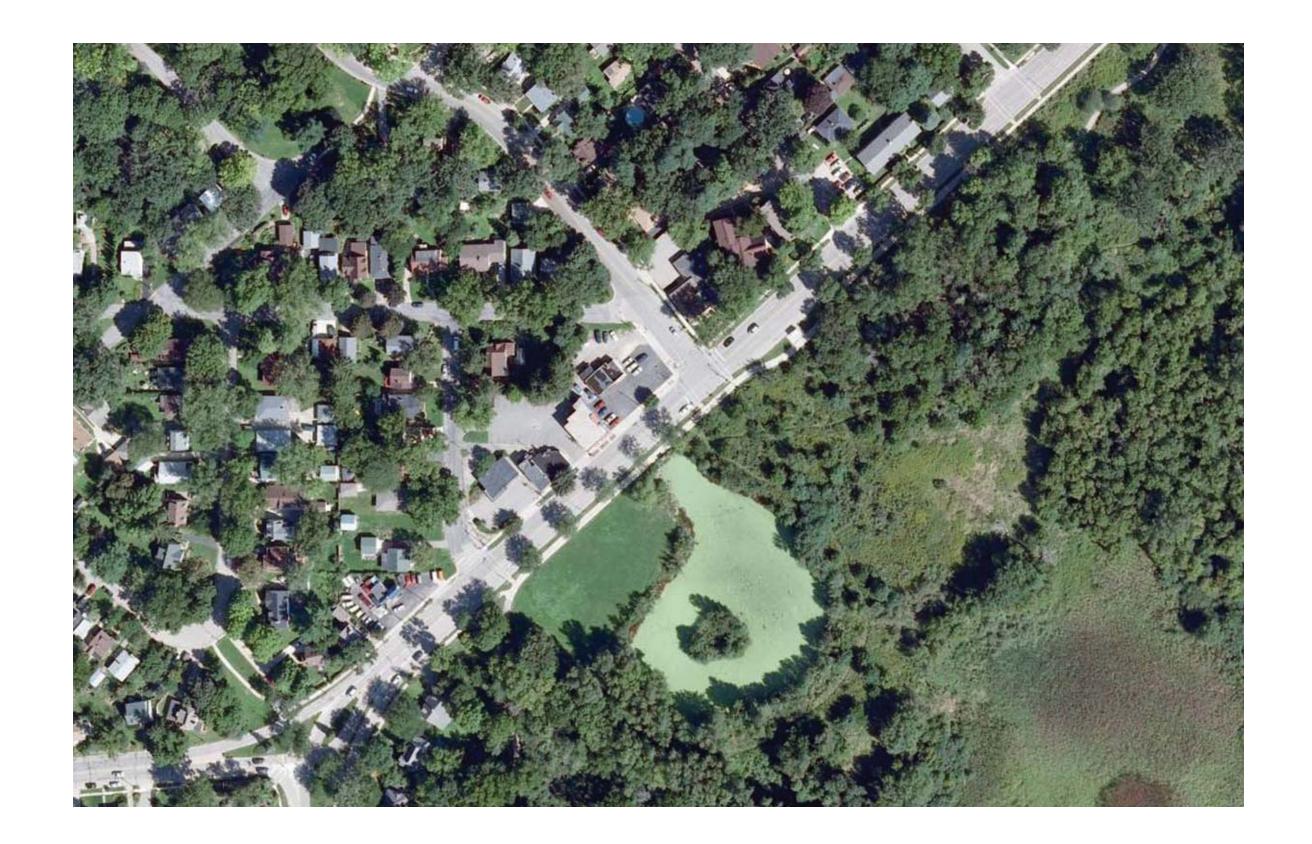

Revisio

issued To Planning - May 25, 2011

Project Title

Parmen Place 3502 Monroe Street

Drawing Title Site Plan

Project No.

Drawing No.

C-1.1

## Preliminary Landscape Plan

Parman Place
3502 Monroe Street
Madison Wisconsin

First Floor Plan

Roof Plan

Basement Plan

KNOTHE & BRUCE architects

Landgraf

Typical Second & Third Floor Plan