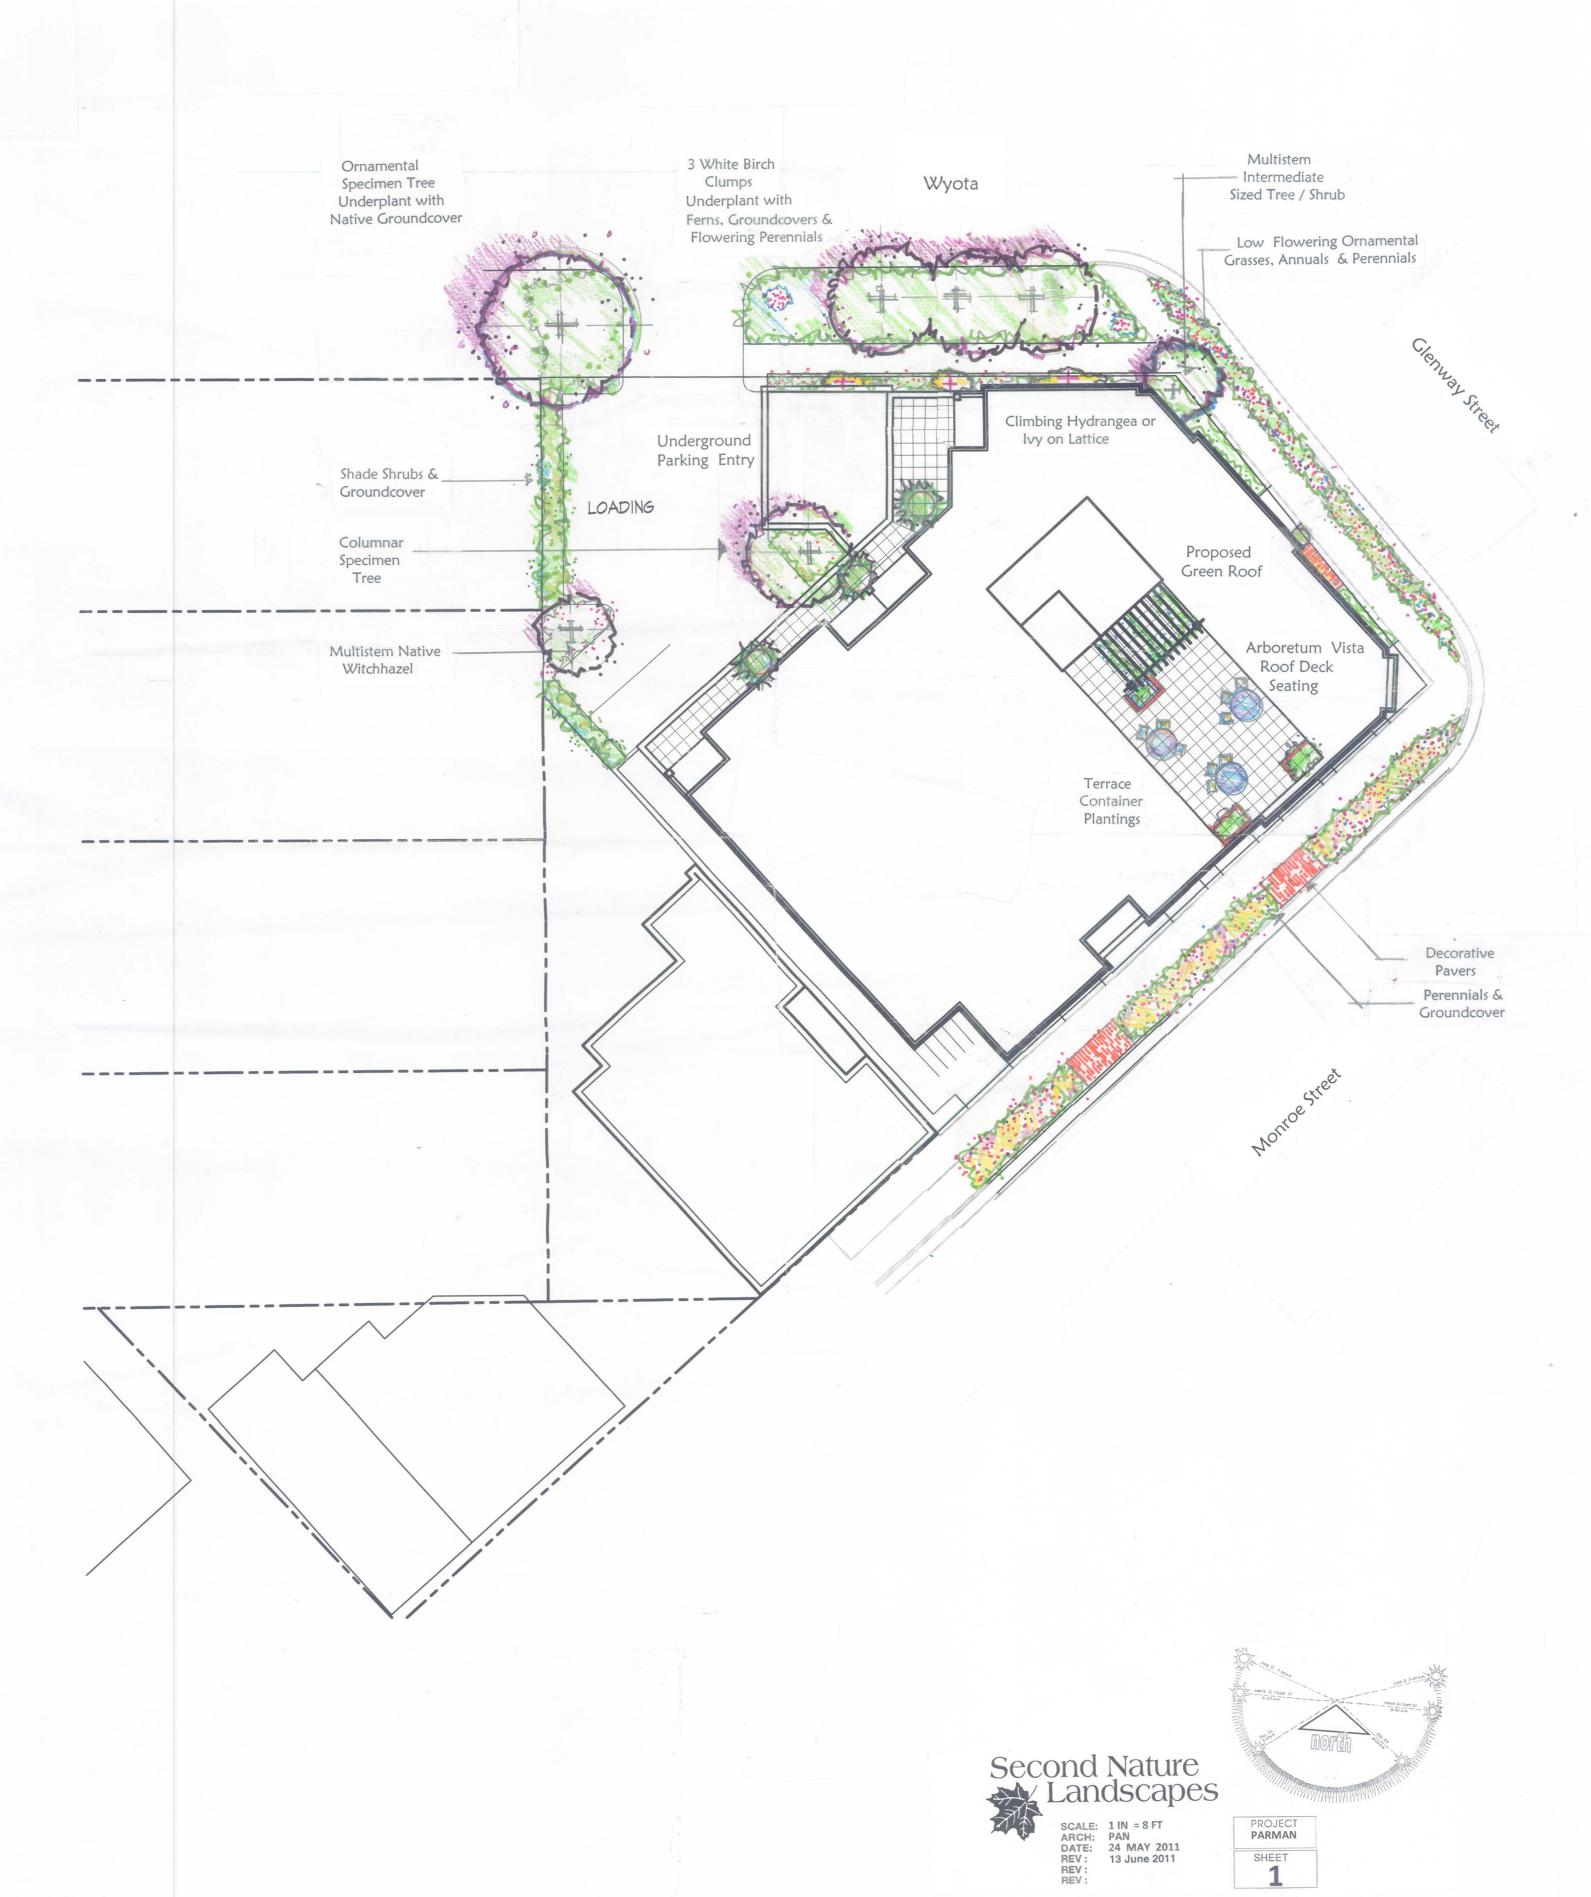

## Preliminary Landscape Plan

Parman Place
3502 Monroe Street
Madison Wisconsin

First Floor Plan

Roof Plan

Basement Plan

KNOTHE & BRUCE architects

Landgraf

Typical Second & Third Floor Plan