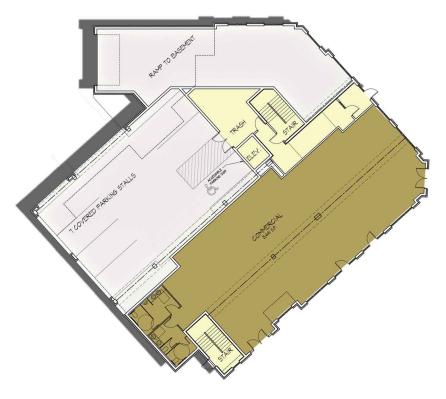

## Preliminary Landscape Plan

Parman Place
3502 Monroe Street
Madison Wisconsin

First Floor Plan

Roof Plan

Basement Plan

KNOTHE & BRUCE architects

Landgraf

Typical Second & Third Floor Plan