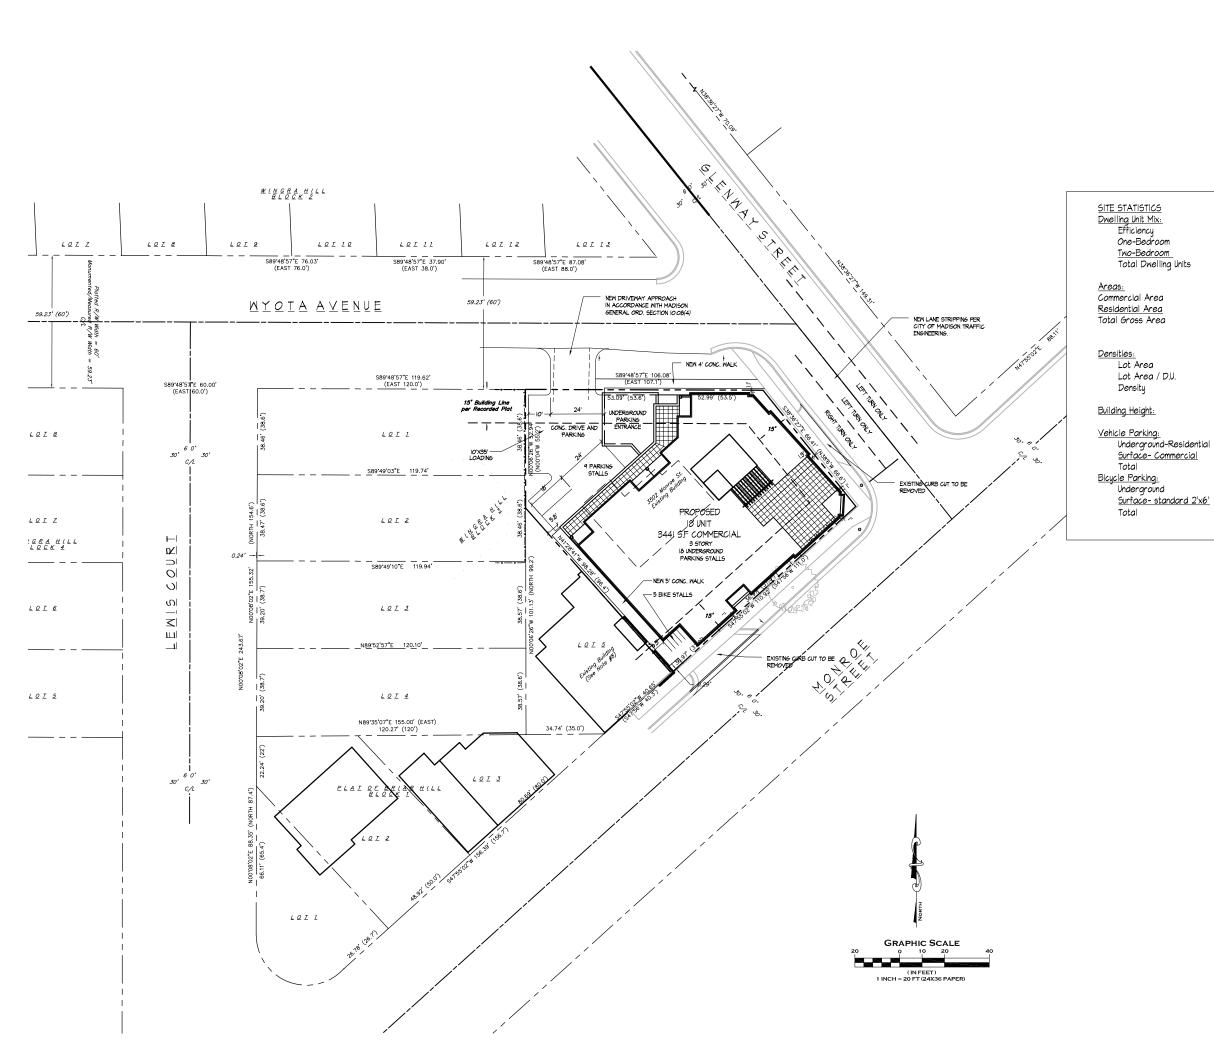

7601 University Avenue Suite 201 Middleton, Wisconsin 53562 608-836-3690 Fax 836-6934

Consultant

N

14

344LSF

16,183 S.F.

19,624 S.F.

672.1 SF/unit

18 stalls

9 stalls

27 stalls

14 stalls

5 stalls

19 stalls (18 required)

64.3 units/acre
Three Stories

12,097.8 or .38 Acres

Revisio

issued To Planning - May 25, 2011

Project Title

Parmen Place 3502 Monroe Street

Drawing Title Site Plan

Project No.

Drawing No.

C-1.1