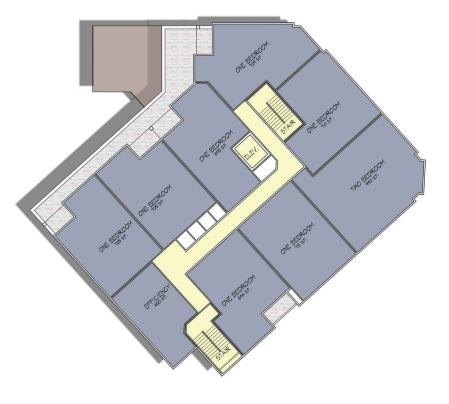

## Preliminary Landscape Plan

Parman Place
3502 Monroe Street
Madison Wisconsin

First Floor Plan

Roof Plan

Basement Plan

KNOTHE & BRUCE architects

Landgraf

Typical Second & Third Floor Plan