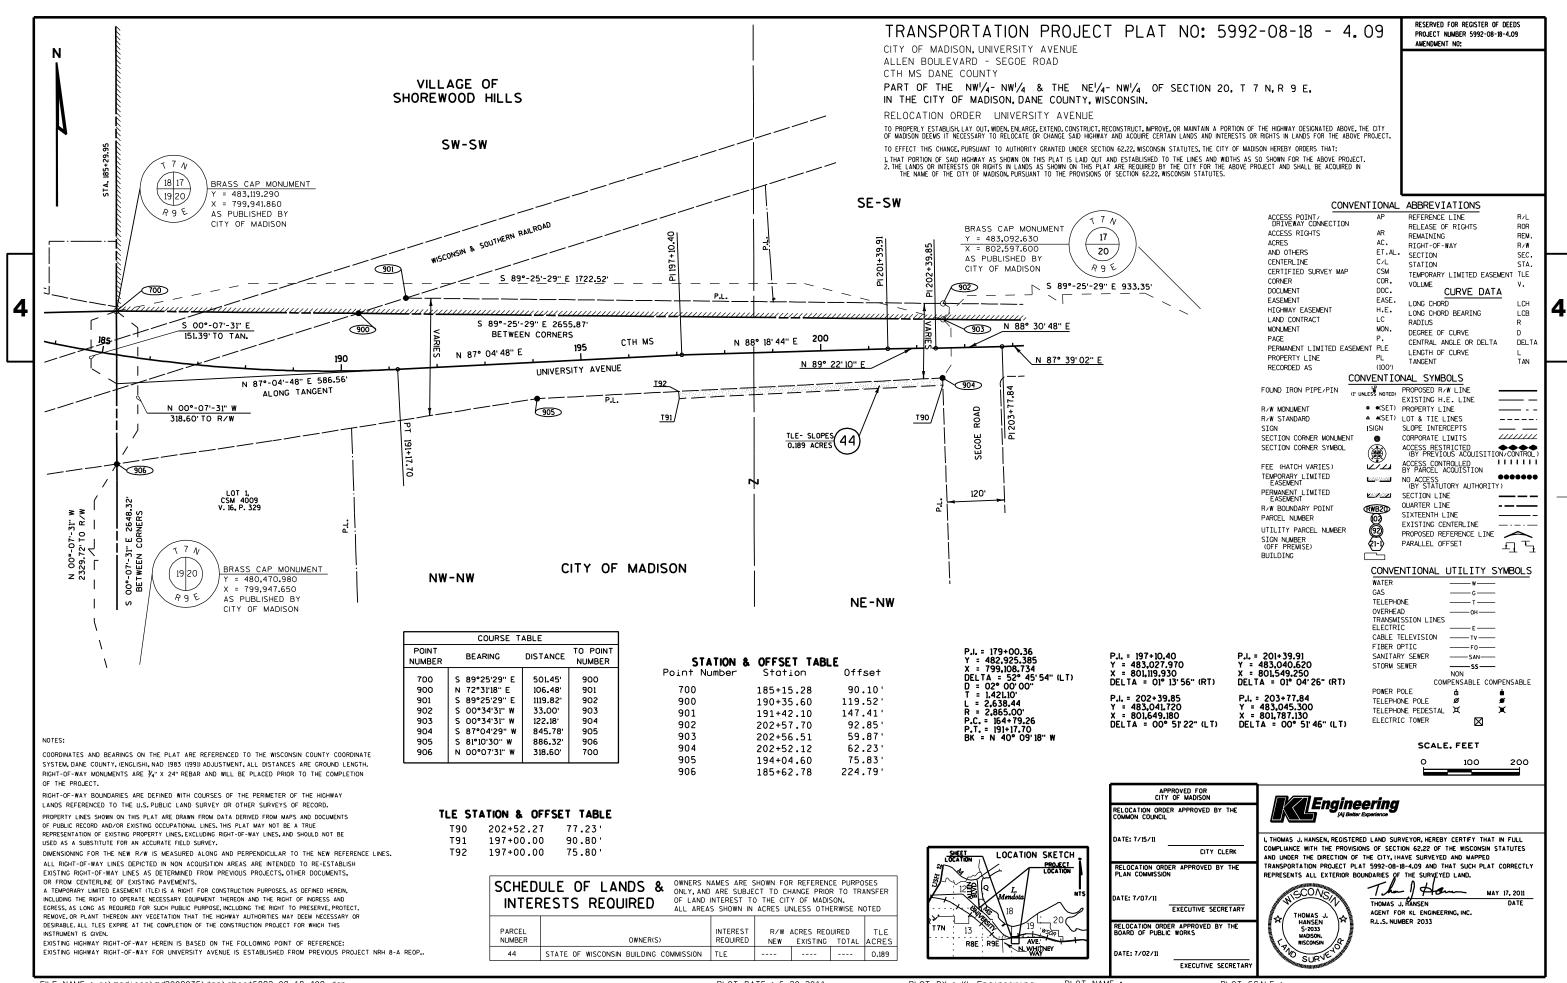

| COURSE TABLE    |                |          |                    |  |  |  |  |
|-----------------|----------------|----------|--------------------|--|--|--|--|
| POINT<br>NUMBER | BEARING        | DISTANCE | TO POINT<br>NUMBER |  |  |  |  |
| 200             | S 50°49'12'' E | 586.44'  | 201                |  |  |  |  |
| 201             | S 37°16'09" W  | 19.98    | 202                |  |  |  |  |
| 202             | S 56°02'23" E  | 282.43'  | 203                |  |  |  |  |
| 203             | S 28°21'23" W  | 210.14'  | 204                |  |  |  |  |
| 204             | N 53°47'48"W   | 299.96'  | 205                |  |  |  |  |
| 205             | N 36°12'12" E  | 46.32    | 206                |  |  |  |  |
| 206             | N 50°49'12" W  | 471.21   | 102                |  |  |  |  |
| 102             | N 00°47'56" E  | 101.67   | 101                |  |  |  |  |
| 101             | N 00°47'56" E  | 115.20'  | 200                |  |  |  |  |
|                 |                |          |                    |  |  |  |  |

COORDINATES AND BEARINGS ON THE PLAT ARE REFERENCED TO THE WISCONSIN COUNTY COORDINATE SYSTEM, DANE COUNTY, (ENGLISH), NAD 1983 (1991) ADJUSTMENT, ALL DISTANCES ARE GROUND LENGTH. RIGHT-OF-WAY MONUMENTS ARE  $\frac{3}{2}$ " REBAR AND WILL BE PLACED PRIOR TO THE COMPLETION OF THE PROJECT.

RIGHT-OF-WAY BOUNDARIES ARE DEFINED WITH COURSES OF THE PERIMETER OF THE HIGHWAY LANDS REFERENCED TO THE U.S. PUBLIC LAND SURVEY OR OTHER SURVEYS OF RECORD.

PROPERTY LINES SHOWN ON THIS PLAT ARE DRAWN FROM DATA DERIVED FROM MAPS AND DOCUMENTS OF PUBLIC RECORD AND/OR EXISTING OCCUPATIONAL LINES. THIS PLAT MAY NOT BE A TRUE REPRESENTATION OF EXISTING PROPERTY LINES, EXCLUDING RIGHT-OF-WAY LINES, AND SHOULD NOT BE USED AS A SUBSTITUTE FOR AN ACCURATE FIELD SURVEY.

DIMENSIONING FOR THE NEW R/W IS MEASURED ALONG AND PERPENDICULAR TO THE NEW REFERENCE LINES.

ALL RIGHT-OF-WAY LINES DEPICTED IN NON ACQUISITION AREAS ARE INTENDED TO RE-ESTABLISH EXISTING RIGHT-OF-WAY LINES AS DETERMINED FROM PREVIOUS PROJECTS, OTHER DOCUMENTS, OR FROM CENTERLINE OF EXISTING PAVEMENTS.

EXISTING HIGHWAY RIGHT-OF-WAY HEREIN IS BASED ON THE FOLLOWING POINT OF REFERENCE: EXISTING HIGHWAY RIGHT-OF-WAY FOR UNIVERSITY AVENUE IS ESTABLISHED FROM PREVIOUS PROJECT NRH 8-A AND SUBDIVISION PLATS OF CAMELOT HILLS, HICKORY HOLLOW AND MENDOTA BEACH HEIGHTS. A TEMPORARY LIMITED EASEMENT (TLE) IS A RIGHT FOR CONSTRUCTION PURPOSES, AS DEFINED HEREIN, INCLUDING THE RIGHT TO OPERATE RECESSARY EQUIPMENT THEREON AND THE RIGHT OF INGRESS AND ECRESS, AS LONG AS REQUIRED FOR SUCH PUBLIC PURPOSE, INCLUDING THE RIGHT TO PRESERVE, PROTECT, REMOVE, OR PLANT THEREON ANY VEGETATION THAT THE HIGHWAY AUTHORITIES MAY DEEM NECESSARY OR DESIRABLE, ALL TLES EXPIRE AT THE COMPLETION OF THE CONSTRUCTION PROJECT FOR WHICH THIS INSTRUMENT IS GIVEN.