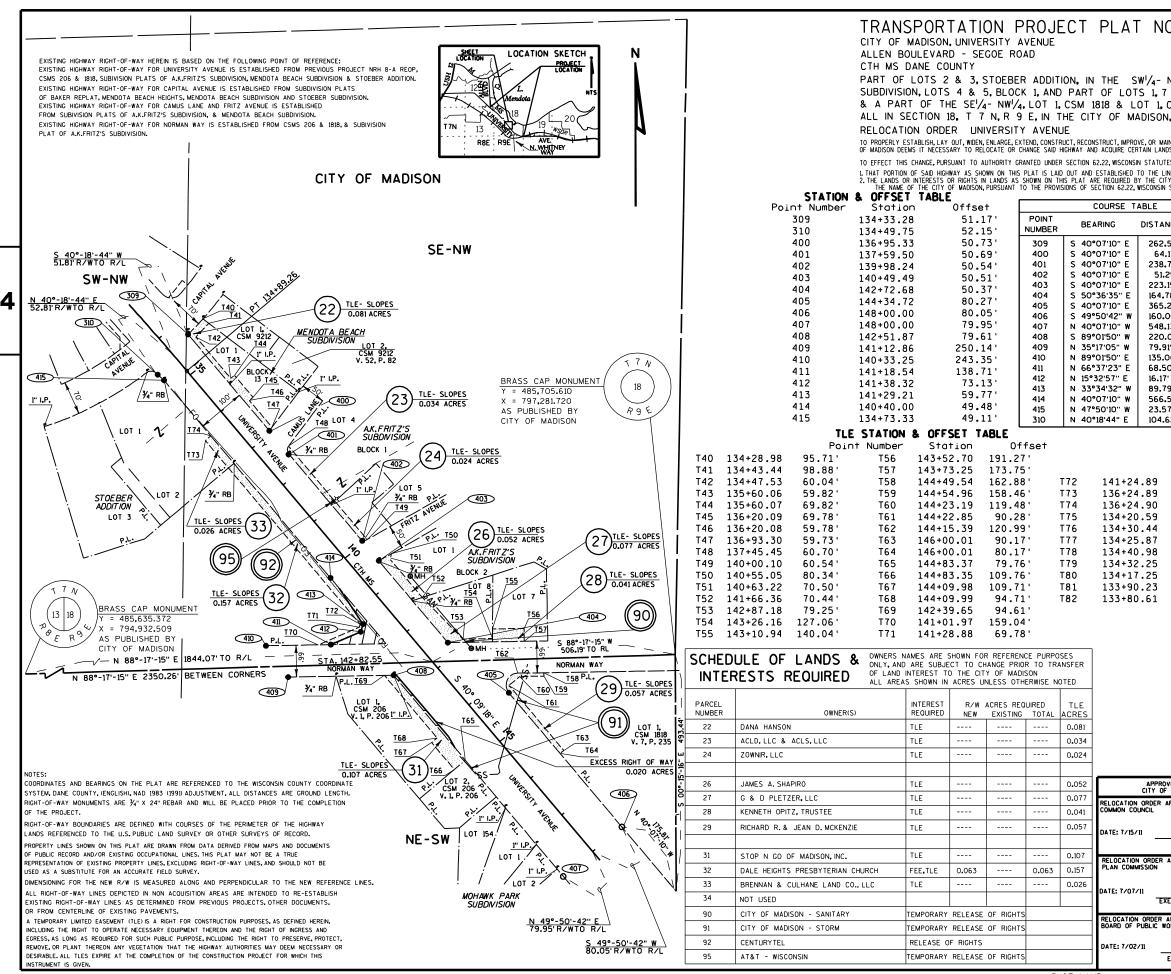

PLOT SCALE :

|                        |                                                                                                                                                          |                                |                          |                       |                        |                 |                                                          |                      |                                                                                   | •         |
|------------------------|----------------------------------------------------------------------------------------------------------------------------------------------------------|--------------------------------|--------------------------|-----------------------|------------------------|-----------------|----------------------------------------------------------|----------------------|-----------------------------------------------------------------------------------|-----------|
| CITY                   | ANSPORTATION PRO<br>OF MADISON, UNIVERSITY AVENU<br>N BOULEVARD - SEGOE ROAD                                                                             |                                | PLA]                     | NO:                   | : 59                   | 92-             | 08-18 - 4.03                                             | 2                    | RESERVED FOR REGISTER OF DEEDS<br>PROJECT NUMBER 5992-08-18-4.02<br>Amendment NO: |           |
| СТН                    | MS DANE COUNTY<br>OF OUT LOTS 2, 3 & 5, HICKO                                                                                                            |                                |                          |                       |                        | TC 34           | 39 40 9 41                                               |                      |                                                                                   |           |
| MEND                   | OTA BEACH HEIGHTS, ALL LOCA<br>ION 18, T 7 N, R 9 E, IN THE C                                                                                            | TED IN THE                     | E NW <sup>1</sup> /4-    | N₩ <sup>I</sup> ⁄4    | OF                     |                 |                                                          |                      |                                                                                   |           |
| RELO                   | CATION ORDER UNIVERSITY AV                                                                                                                               | ENUE                           |                          |                       | Ţ                      |                 |                                                          |                      |                                                                                   |           |
| OF MADIS               | ERLY ESTABLISH, LAY OUT, WIDEN, ENLARGE, EXTEND, CO<br>SON DEEMS IT NECESSARY TO RELOCATE OR CHANGE S<br>CT THIS CHANGE, PURSUANT TO AUTHORITY GRANTED I | SAID HIGHWAY AND               | ACQUIRE CEF              | RTAIN LANDS           | AND INTERE             | ESTS OR RIG     | HTS IN LANDS FOR THE ABOVE PRO                           | JECT.                |                                                                                   |           |
| 1. THAT F<br>2. THE LA | PORTION OF SAID HIGHWAY AS SHOWN ON THIS PLAT IS<br>ANDS OR INTERESTS OR RIGHTS IN LANDS AS SHOWN I<br>NAME OF THE CITY OF MADISON, PURSUANT TO THE I    | LAID OUT AND E                 | STABLISHED<br>REQUIRED E | TO THE LINES          | AND WIDT               | HS AS SO S      | HOWN FOR THE ABOVE PROJECT.                              |                      |                                                                                   |           |
| 1112                   | NAME OF THE CITE OF WADJON, FORSDART TO THE I                                                                                                            |                                |                          | MISCONSIN ST          | ATOTES.                |                 |                                                          |                      |                                                                                   | 1         |
|                        | ULE OF LANUS & ONLY,                                                                                                                                     | NAMES ARE                      | CT TO CH                 | ANGE PRIO             | R TO TR                |                 | ACCESS POINT/<br>DRIVEWAY CONNECTION                     | AP                   | ABBREVIATIONS<br>REFERENCE LINE R/L<br>RELEASE OF RIGHTS ROR                      |           |
| INTEF                  |                                                                                                                                                          | ID INTEREST T<br>REAS SHOWN IN |                          |                       |                        | IOTED           | ACCESS RIGHTS<br>ACRES                                   | AR<br>AC.            | REMAINING REM.<br>RIGHT-OF-WAY RZW                                                |           |
| PARCEL<br>NUMBER       | OWNER(S)                                                                                                                                                 | INTEREST<br>REQUIRED           | R∕W<br>NEW               | ACRES REQ<br>EXISTING | UIRED<br>TOTAL         | TLE<br>ACRES    | AND OTHERS<br>CENTERLINE<br>CERTIFIED SURVEY MAP         | ET.AL.<br>C/L<br>CSM | STATION STA.                                                                      | $\square$ |
| 5                      | HICKORY HOLLOW JOINT VENTURE                                                                                                                             | TLE                            |                          |                       |                        | 0.030           | CORNER<br>DOCUMENT                                       | COR.<br>DOC.         | TEMPORARY LIMITED EASEMENT TLE<br>VOLUME V.<br>CURVE DATA                         |           |
| 6                      | PAUL H. & LAURIE A. CAPABIANCO, JR                                                                                                                       | TLE                            |                          |                       |                        | 0.008           | EASEMENT<br>HIGHWAY EASEMENT                             | EASE.<br>H.E.        | LONG CHORD LCH<br>LONG CHORD BEARING LCB                                          | 4         |
| 8                      | JENNY E. GUMPERZ & CAROL GLASER                                                                                                                          | TLE                            |                          |                       |                        | 0.019           | LAND CONTRACT<br>MONUMENT                                | LC<br>MON.           | RADIUS R<br>DEGREE OF CURVE D                                                     |           |
| 93                     | MG&E (ELECTRIC)                                                                                                                                          | TEMPORARY                      | RELEASE                  |                       |                        |                 | PAGE<br>PERMANENT LIMITED EASEM                          |                      | CENTRAL ANGLE OR DELTA DELTA<br>LENGTH OF CURVE L                                 |           |
|                        |                                                                                                                                                          |                                |                          |                       |                        |                 | PROPERTY LINE<br>RECORDED AS                             | PL<br>(100')         | TANGENT TAN                                                                       | Г         |
|                        | TION & OFFSET TABLE<br>119+36.00 79.85'                                                                                                                  |                                |                          | OFFSE                 |                        |                 |                                                          | LP<br>JNLESS NOTED)  | NAL SYMBOLS PROPOSED R/W LINE                                                     |           |
| T21                    | 119+35.99 99.85'                                                                                                                                         | 102 1                          | 17+18.<br>17+81.         |                       | 79                     | 0.00'<br>9.74'  |                                                          | • •(SET)             | EXISTING H.E. LINE PROPERTY LINE LOT & TIE LINES                                  |           |
|                        | 120+00.99 99.90'<br>120+01.00 79.90'                                                                                                                     |                                | 16+46.<br>22+33.         |                       |                        | ).36'<br>9.93'  | R∕W STANDARD<br>SIGN<br>SECTION CORNER MONUMENT          | ISIGN                | SLOPE INTERCEPTS                                                                  |           |
|                        | 122+33.71 74.96'<br>125+13.08 101.22'                                                                                                                    | 202 1                          | .22+33                   | .88                   |                        | 9.96'           | SECTION CORNER SYMBOL                                    |                      | ACCESS RESTRICTED (BY PREVIOUS ACQUISITION/CONTROL)                               |           |
| 125                    | 125,15.08 101.22                                                                                                                                         | 204 1                          | L25+13.<br>L25+57.       | .12                   | 109                    | 9.34'           | FEE (HATCH VARIES)<br>TEMPORARY_LIMITED                  |                      | ACCESS CONTROLLED IIIIII<br>BY PARCEL ACQUISTION                                  |           |
|                        |                                                                                                                                                          |                                | L22+54.<br>L22+52.       |                       |                        | 5.34'<br>D.08'  | EASEMENT<br>PERMANENT LIMITED                            |                      | NO ACCESS (BY STATUTORY AUTHORITY)<br>SECTION LINE                                |           |
|                        |                                                                                                                                                          |                                |                          |                       |                        |                 | EASEMENT<br>R/W BOUNDARY POINT                           | RWB2D                | OUARTER LINE                                                                      |           |
|                        |                                                                                                                                                          |                                |                          |                       |                        |                 | PARCEL NUMBER<br>UTILITY PARCEL NUMBER                   | 8                    | EXISTING CENTERLINE                                                               |           |
|                        |                                                                                                                                                          |                                |                          |                       |                        |                 | SIGN NUMBER<br>(OFF PREMISE)<br>BUILDING                 | (21-1)<br>(          | PARALLEL OFFSET                                                                   |           |
|                        |                                                                                                                                                          |                                |                          |                       |                        |                 |                                                          |                      | ENTIONAL UTILITY SYMBOLS                                                          |           |
|                        | COURSE TABLE                                                                                                                                             |                                |                          |                       |                        |                 |                                                          | GAS<br>TELEP         | HONE T                                                                            |           |
| POINT<br>UMBER I       | BEARING DISTANCE TO POINT<br>NUMBER                                                                                                                      |                                |                          |                       |                        |                 |                                                          |                      | MISSION LINES                                                                     |           |
|                        | 50°49'12" E 586.44' 201<br>37°16'09" W 19.98' 202                                                                                                        |                                |                          |                       |                        |                 |                                                          |                      | TELEVISIONTV                                                                      |           |
|                        | 56°02'23" E 282.43' 203<br>28°21'23" W 210.14' 204                                                                                                       |                                |                          |                       |                        |                 | P.I. = 129+55.45                                         | SANIT                | OPTICF0<br>ARY SEWERSan<br>SEWER <b>SS</b>                                        |           |
|                        | 53°47'48" W 299.96' 205<br>36°12'12" E 46.32' 206                                                                                                        |                                |                          |                       |                        | ١               | ( = 486.707.182<br>( = 795.917.949                       | 51010                | NON<br>COMPENSABLE COMPENSABLE                                                    |           |
| 206 N 5                | 50°49'12'' W 471.21' 102<br>00°47'56" E 101.67' 101                                                                                                      |                                |                          |                       |                        | (<br>(          | )ELTA = 10° 42' 24" (RT)<br>) = 01° 00' 00"              |                      | HONE POLE Ø                                                                       |           |
| 101 N C                | 00°47'56" E 115.20' 200                                                                                                                                  |                                |                          |                       |                        | L               | [ = 536.94'<br>= 1070.75<br>R = 5,730.00'                |                      | HONE PEDESTAL 🗶 🗶<br>RIC TOWER 🛛                                                  |           |
|                        |                                                                                                                                                          |                                |                          |                       |                        | F               | P.C. = 124+18.51<br>P.T. = 134+89.26                     | •                    | SCALE, FEET                                                                       |           |
|                        |                                                                                                                                                          |                                |                          |                       |                        | 1               | AH = S 40° 09'18" E                                      |                      | 0 100 200                                                                         |           |
|                        |                                                                                                                                                          |                                |                          | APPROVE               | 0.508                  |                 | ٦                                                        |                      |                                                                                   |           |
|                        |                                                                                                                                                          |                                | RELOCATIO<br>COMMON C    | CITY OF N             | ADISON                 | IY THE          |                                                          | ering<br>Experience  |                                                                                   |           |
|                        | LOCATION SKETCH                                                                                                                                          |                                | DATE: 7/15               | izm                   | <b>6</b> 1 <b>7</b> 14 | 0.00            |                                                          |                      | VEYOR, HEREBY CERTIFY THAT IN FULL<br>ION 62.22 OF THE WISCONSIN STATUTES         |           |
| B 12                   |                                                                                                                                                          |                                | RELOCATIO                | ON ORDER AF           |                        | CLERK<br>BY THE | AND UNDER THE DIRECTION OF<br>TRANSPORTATION PROJECT PLA | THE CITY, 1H         | AVE SURVEYED AND MAPPED<br>18-4.02 AND THAT SUCH PLAT CORRECTLY                   |           |
|                        | Mendota Nis                                                                                                                                              |                                | PLAN CON                 | IMISSION              |                        |                 |                                                          | DUNDARIES OF         | THE SURVEYED LAND.                                                                |           |
|                        | 20                                                                                                                                                       |                                | DATE: 7/0                |                       | UTIVE SE               | CRETARY         |                                                          | THOMAS J             |                                                                                   |           |
|                        |                                                                                                                                                          |                                | RELOCATIO                | N ORDER AF            | PROVED B               | BY THE          | THOMAS J.<br>HANSEN<br>S-2033                            |                      | IBER 2033                                                                         |           |
|                        | WXY ····                                                                                                                                                 |                                | DATE: 7/0                |                       | -                      |                 | T P NISCONSIN                                            |                      |                                                                                   |           |
|                        |                                                                                                                                                          |                                |                          |                       |                        | SECRETARY       |                                                          |                      |                                                                                   |           |
|                        | PLOT BY : KL Engineering                                                                                                                                 | PLOT NAM                       | Е:                       |                       |                        | PLOT S          | CALE :                                                   |                      |                                                                                   | -         |

| CITY<br>ALLE<br>CTH<br>PART<br>MEND<br>SECT<br>RELC<br>TO PROF                                                                                                                                            | ANSPORTATION PRC<br>OF MADISON, UNIVERSITY AVENI<br>EN BOULEVARD - SEGOE ROAD<br>MS DANE COUNTY<br>OF OUT LOTS 2, 3 & 5, HICKO<br>DOTA BEACH HEIGHTS, ALL LOCA<br>TON 18, T 7 N, R 9 E, IN THE C<br>DCATION ORDER UNIVERSITY AV<br>PERLY ESTABLISH, LAY OUT, WIDEN, ENLARGE, EXTEND, C<br>SON DEEMS IT RECESSARY TO RELOCATE OR CHARGE | JE<br>DRY HOLLON<br>TED IN THE<br>ITY OF MA<br>ENUE<br>ONSTRUCT, RECONS | W PLAT,<br>E NW <sup>1</sup> /4-<br>DISON, D                                                                     | PART (<br>NW <sup>1</sup> /4<br>PANE CO                                         | DF LO<br>OF<br>UNTY.                                                   | TS 34,<br>WISCON                                                          | 39, 40 & 41,<br>SIN.<br>HIGHWAY DESIGNATED ABOVE, THE CITY                                                                                                                                                                                                                                                                                                                                                                                                                  | RESERVED FOR REGISTER OF DEEDS<br>PROJECT NUMBER 5992-08-18-4.02<br>Amendment No:                                                                                                                                                                                                                                                                                                                                                                                                                                                                                                                                                                                                                                                                                                                                                                                                                                                                                                                                                                                                                                                                                                                                                                                                                                                                                                                                                                                                                                                                                                                                                                                                                                                                                                                                                                                                                                                                                                                                                                                                                                                                                                                                                                                                                                                                                                                                                                                                                                                                      |           |
|-----------------------------------------------------------------------------------------------------------------------------------------------------------------------------------------------------------|----------------------------------------------------------------------------------------------------------------------------------------------------------------------------------------------------------------------------------------------------------------------------------------------------------------------------------------|-------------------------------------------------------------------------|------------------------------------------------------------------------------------------------------------------|---------------------------------------------------------------------------------|------------------------------------------------------------------------|---------------------------------------------------------------------------|-----------------------------------------------------------------------------------------------------------------------------------------------------------------------------------------------------------------------------------------------------------------------------------------------------------------------------------------------------------------------------------------------------------------------------------------------------------------------------|--------------------------------------------------------------------------------------------------------------------------------------------------------------------------------------------------------------------------------------------------------------------------------------------------------------------------------------------------------------------------------------------------------------------------------------------------------------------------------------------------------------------------------------------------------------------------------------------------------------------------------------------------------------------------------------------------------------------------------------------------------------------------------------------------------------------------------------------------------------------------------------------------------------------------------------------------------------------------------------------------------------------------------------------------------------------------------------------------------------------------------------------------------------------------------------------------------------------------------------------------------------------------------------------------------------------------------------------------------------------------------------------------------------------------------------------------------------------------------------------------------------------------------------------------------------------------------------------------------------------------------------------------------------------------------------------------------------------------------------------------------------------------------------------------------------------------------------------------------------------------------------------------------------------------------------------------------------------------------------------------------------------------------------------------------------------------------------------------------------------------------------------------------------------------------------------------------------------------------------------------------------------------------------------------------------------------------------------------------------------------------------------------------------------------------------------------------------------------------------------------------------------------------------------------------|-----------|
| TO EFFE<br>1. That<br>2. The l                                                                                                                                                                            | CET THIS CHANGE, PURSUANT TO ALUTHORITY GRANTED<br>PORTION OF SAID HICHWAY AS SHOWN ON THIS PLAT I<br>ANDS OR INTERESTS OR RIGHTS IN LANDS AS SHOWN<br>E NAME OF THE CITY OF MADISON, PURSUANT TO THE                                                                                                                                  | UNDER SECTION 62<br>S LAID OUT AND E<br>ON THIS PLAT ARE                | 22 WISCONSIN<br>STABLISHED T                                                                                     | O THE LINES                                                                     | THE CITY (<br>AND WIDT<br>OR THE AL                                    | DF MADISON<br>HS AS SO S                                                  | HEREBY ORDERS THAT:<br>HOWN FOR THE ABOVE PROJECT.                                                                                                                                                                                                                                                                                                                                                                                                                          |                                                                                                                                                                                                                                                                                                                                                                                                                                                                                                                                                                                                                                                                                                                                                                                                                                                                                                                                                                                                                                                                                                                                                                                                                                                                                                                                                                                                                                                                                                                                                                                                                                                                                                                                                                                                                                                                                                                                                                                                                                                                                                                                                                                                                                                                                                                                                                                                                                                                                                                                                        |           |
| SCHED                                                                                                                                                                                                     | OULE OF LANDS & OWNER<br>ONLY,<br>DESTS BEOLUBED OF LAN                                                                                                                                                                                                                                                                                | S NAMES ARE S<br>AND ARE SUBJE<br>ND INTEREST T<br>REAS SHOWN IN        | SHOWN FOR<br>ECT TO CHA                                                                                          | REFERENC                                                                        | E PURPO<br>₹ TO TR                                                     | ANSFER                                                                    | ACCESS POINT/ AP<br>DRIVEWAY CONNECTION<br>ACCESS RIGHTS AR                                                                                                                                                                                                                                                                                                                                                                                                                 | ABBREVIATIONS<br>REFERENCE LINE R/L<br>RELEASE OF RIGHTS ROR<br>REMAINING REM.                                                                                                                                                                                                                                                                                                                                                                                                                                                                                                                                                                                                                                                                                                                                                                                                                                                                                                                                                                                                                                                                                                                                                                                                                                                                                                                                                                                                                                                                                                                                                                                                                                                                                                                                                                                                                                                                                                                                                                                                                                                                                                                                                                                                                                                                                                                                                                                                                                                                         |           |
| PARCEL<br>NUMBER                                                                                                                                                                                          | OWNER(S)                                                                                                                                                                                                                                                                                                                               | INTEREST<br>REQUIRED                                                    |                                                                                                                  | CRES REO                                                                        |                                                                        | TLE                                                                       | ACRES AC.<br>AND OTHERS ET.AL<br>CENTERLINE C/L<br>CERTIFIED SURVEY MAP CSM                                                                                                                                                                                                                                                                                                                                                                                                 | RIGHT-OF-WAY R/W<br>• SECTION SEC.<br>STATION STA.<br>TEMPORARY LIMITED EASEMENT TLE                                                                                                                                                                                                                                                                                                                                                                                                                                                                                                                                                                                                                                                                                                                                                                                                                                                                                                                                                                                                                                                                                                                                                                                                                                                                                                                                                                                                                                                                                                                                                                                                                                                                                                                                                                                                                                                                                                                                                                                                                                                                                                                                                                                                                                                                                                                                                                                                                                                                   |           |
| 5                                                                                                                                                                                                         | HICKORY HOLLOW JOINT VENTURE<br>PAUL H. & LAURIE A. CAPABIANCO, JR                                                                                                                                                                                                                                                                     | TLE                                                                     |                                                                                                                  |                                                                                 |                                                                        | 0.030                                                                     | CORNER COR.<br>DOCUMENT DOC.<br>EASEMENT EASE.                                                                                                                                                                                                                                                                                                                                                                                                                              | VOLUME V.                                                                                                                                                                                                                                                                                                                                                                                                                                                                                                                                                                                                                                                                                                                                                                                                                                                                                                                                                                                                                                                                                                                                                                                                                                                                                                                                                                                                                                                                                                                                                                                                                                                                                                                                                                                                                                                                                                                                                                                                                                                                                                                                                                                                                                                                                                                                                                                                                                                                                                                                              |           |
| 7                                                                                                                                                                                                         | JANICE BRANCH<br>JENNY E. GUMPERZ & CAROL GLASER                                                                                                                                                                                                                                                                                       | TLE                                                                     |                                                                                                                  |                                                                                 |                                                                        | 0.006                                                                     | HIGHWAY EASEMENT H.E.<br>LAND CONTRACT LC                                                                                                                                                                                                                                                                                                                                                                                                                                   | LONG CHORD LCH<br>LONG CHORD BEARING LCB<br>RADIUS R                                                                                                                                                                                                                                                                                                                                                                                                                                                                                                                                                                                                                                                                                                                                                                                                                                                                                                                                                                                                                                                                                                                                                                                                                                                                                                                                                                                                                                                                                                                                                                                                                                                                                                                                                                                                                                                                                                                                                                                                                                                                                                                                                                                                                                                                                                                                                                                                                                                                                                   | 4         |
| 93                                                                                                                                                                                                        | MG&E (ELECTRIC)                                                                                                                                                                                                                                                                                                                        |                                                                         | RELEASE                                                                                                          |                                                                                 |                                                                        | 0.019                                                                     | MONUMENT MON.<br>PAGE P.<br>PERMANENT LIMITED EASEMENT PLE                                                                                                                                                                                                                                                                                                                                                                                                                  | DEGREE OF CURVE D<br>CENTRAL ANGLE OR DELTA DELTA<br>LENGTH OF CURVE L                                                                                                                                                                                                                                                                                                                                                                                                                                                                                                                                                                                                                                                                                                                                                                                                                                                                                                                                                                                                                                                                                                                                                                                                                                                                                                                                                                                                                                                                                                                                                                                                                                                                                                                                                                                                                                                                                                                                                                                                                                                                                                                                                                                                                                                                                                                                                                                                                                                                                 |           |
|                                                                                                                                                                                                           |                                                                                                                                                                                                                                                                                                                                        |                                                                         |                                                                                                                  |                                                                                 |                                                                        |                                                                           | PROPERTY LINE PL<br>RECORDED AS (100')                                                                                                                                                                                                                                                                                                                                                                                                                                      | TANGENT TAN                                                                                                                                                                                                                                                                                                                                                                                                                                                                                                                                                                                                                                                                                                                                                                                                                                                                                                                                                                                                                                                                                                                                                                                                                                                                                                                                                                                                                                                                                                                                                                                                                                                                                                                                                                                                                                                                                                                                                                                                                                                                                                                                                                                                                                                                                                                                                                                                                                                                                                                                            | $\square$ |
| T20<br>T21<br>T22<br>T23<br>T24<br>T25<br>T24<br>T25<br>S<br>201<br>S<br>201<br>S<br>202<br>S<br>202<br>S<br>203<br>S<br>204<br>N<br>205<br>N<br>205<br>N<br>204<br>N<br>205<br>N<br>206<br>N<br>102<br>N | COURSE       TABLE         119+36.00       79.85'         119+35.99       99.85'         120+00.99       99.90'         120+01.00       79.90'         122+33.71       74.96'         125+13.08       101.22'                                                                                                                          | 101 1<br>102 1<br>200 1<br>201 1<br>202 1<br>203 1<br>204 1<br>205 1    | <b>FION 8</b><br>117+18.<br>117+81.<br>116+46.<br>122+33.<br>122+33.<br>125+13.<br>125+57.<br>122+54.<br>122+52. | 24<br>31<br>78<br>22<br>88<br>56<br>12<br>89                                    | 0<br>79<br>90<br>89<br>69<br>90<br>109<br>120                          | ).00'<br>).74'<br>).36'<br>).93'<br>).95'<br>).34'<br>).08'<br>).08'<br>F | FOUND IRON PIPE/PIN<br>R/W MONUMENT<br>R/W STANDARD<br>SIGN<br>SECTION CORNER MONUMENT<br>SECTION CORNER SYMBOL<br>FEE (HATCH VARIES)<br>TEMPORARY LIMITED<br>EASEMENT<br>R/W BOUNDARY POINT<br>PARCEL NUMBER<br>UTILITY PARCEL NUMBER<br>SIGN NUMBER<br>UTILITY PARCEL NUMBER<br>SIGN NUMBER<br>UTILITY PARCEL NUMBER<br>SIGN NUMBER<br>UTILITY PARCEL NUMBER<br>SIGN NUMBER<br>(OFF PREMISE)<br>BUILDINC<br>CONV<br>WATEF<br>CAS<br>TELEC<br>CABLE<br>FIBEF<br>SANIT<br>2 | PROPOSED R./W LINE<br>EXISTING H.E. LINE<br>PROPERTY LINE<br>LINES<br>SLOPE INTERCEPTS<br>CORPORATE LIMITS<br>ACCESS RESTRICTED<br>WY PAREVIOUS ACOUISITION/CONTROL)<br>ACCESS CONTROLLED<br>WY PAREVIAL ACOUISITION<br>NO ACCESS<br>CONTROLLED<br>WY PAREVIAL<br>PROPOSED REFERENCE LINE<br>PARALLEL OFFSET<br>CONTROLLED<br>W<br>CONTROLLED<br>W<br>CONTROLLED<br>W<br>CONTROLLED<br>W<br>CONTROLLED<br>W<br>CONTROL<br>CONTROL<br>CONTROL<br>CONTROL<br>CONTROL<br>CONTROL<br>CONTROL<br>CONTROL<br>CONTROL<br>CONTROL<br>CONTROL<br>CONTROL<br>CONTROL<br>CONTROL<br>CONTROL<br>CONTROL<br>CONTROL<br>CONTROL<br>CONTROL<br>CONTROL<br>CONTROL<br>CONTROL<br>CONTROL<br>CONTROL<br>CONTROL<br>CONTROL<br>CONTROL<br>CONTROL<br>CONTROL<br>CONTROL<br>CONTROL<br>CONTROL<br>CONTROL<br>CONTROL<br>CONTROL<br>CONTROL<br>CONTROL<br>CONTROL<br>CONTROL<br>CONTROL<br>CONTROL<br>CONTROL<br>CONTROL<br>CONTROL<br>CONTROL<br>CONTROL<br>CONTROL<br>CONTROL<br>CONTROL<br>CONTROL<br>CONTROL<br>CONTROL<br>CONTROL<br>CONTROL<br>CONTROL<br>CONTROL<br>CONTROL<br>CONTROL<br>CONTROL<br>CONTROL<br>CONTROL<br>CONTROL<br>CONTROL<br>CONTROL<br>CONTROL<br>CONTROL<br>CONTROL<br>CONTROL<br>CONTROL<br>CONTROL<br>CONTROL<br>CONTROL<br>CONTROL<br>CONTROL<br>CONTROL<br>CONTROL<br>CONTROL<br>CONTROL<br>CONTROL<br>CONTROL<br>CONTROL<br>CONTROL<br>CONTROL<br>CONTROL<br>CONTROL<br>CONTROL<br>CONTROL<br>CONTROL<br>CONTROL<br>CONTROL<br>CONTROL<br>CONTROL<br>CONTROL<br>CONTROL<br>CONTROL<br>CONTROL<br>CONTROL<br>CONTROL<br>CONTROL<br>CONTROL<br>CONTROL<br>CONTROL<br>CONTROL<br>CONTROL<br>CONTROL<br>CONTROL<br>CONTROL<br>CONTROL<br>CONTROL<br>CONTROL<br>CONTROL<br>CONTROL<br>CONTROL<br>CONTROL<br>CONTROL<br>CONTROL<br>CONTROL<br>CONTROL<br>CONTROL<br>CONTROL<br>CONTROL<br>CONTROL<br>CONTROL<br>CONTROL<br>CONTROL<br>CONTROL<br>CONTROL<br>CONTROL<br>CONTROL<br>CONTROL<br>CONTROL<br>CONTROL<br>CONTROL<br>CONTROL<br>CONTROL<br>CONTROL<br>CONTROL<br>CONTROL<br>CONTROL<br>CONTROL<br>CONTROL<br>CONTROL<br>CONTROL<br>CONTROL<br>CONTROL<br>CONTROL<br>CONTROL<br>CONTROL<br>CONTROL<br>CONTROL<br>CONTROL<br>CONTROL<br>CONTROL<br>CONTROL<br>CONTROL<br>CONTROL<br>CONTROL<br>CONTROL<br>CONTROL<br>CONTROL<br>CONTROL<br>CONTROL<br>CONTROL<br>CONTROL<br>CONTROL<br>CONTROL<br>CONTROL<br>CO |           |
| SHEET<br>LOCATOR<br>TTN 12<br>TTN 13                                                                                                                                                                      | PROJECT<br>LICATION<br>INTS<br>Mendola<br>18<br>19<br>19<br>20                                                                                                                                                                                                                                                                         | PLOT NAM                                                                | COMMON CC<br>DATE: 7/15/<br>RELOCATIO<br>PLAN COM<br>DATE: 7/07/<br>RELOCATION<br>BOARD OF<br>DATE: 7/02         | /11<br>N ORDER AF<br>WISSION<br>/11<br>EXEC<br>N ORDER AP<br>PUBLIC WOR<br>2/11 | IADISON<br>PROVED B<br>CITY<br>PROVED B<br>UTIVE SEI<br>PROVED B<br>KS | CLERK<br>BY THE<br>CRETARY                                                | REPRESENTS ALL EXTERIOR BOUNDARIES O                                                                                                                                                                                                                                                                                                                                                                                                                                        | RVEYOR, HEREBY CERTIFY THAT IN FULL<br>TION 62.22 OF THE WISCONSIN STATUTES<br>HAVE SURVEYED AND MAPPED<br>18-4.02 AND THAT SUCH PLAT CORRECTLY                                                                                                                                                                                                                                                                                                                                                                                                                                                                                                                                                                                                                                                                                                                                                                                                                                                                                                                                                                                                                                                                                                                                                                                                                                                                                                                                                                                                                                                                                                                                                                                                                                                                                                                                                                                                                                                                                                                                                                                                                                                                                                                                                                                                                                                                                                                                                                                                        |           |

| COURSE TABLE    |                |          |                    |  |  |  |  |
|-----------------|----------------|----------|--------------------|--|--|--|--|
| POINT<br>NUMBER | BEARING        | DISTANCE | TO POINT<br>NUMBER |  |  |  |  |
| 200             | S 50°49'12'' E | 586.44'  | 201                |  |  |  |  |
| 201             | S 37°16'09" W  | 19.98    | 202                |  |  |  |  |
| 202             | S 56°02'23" E  | 282.43'  | 203                |  |  |  |  |
| 203             | S 28°21'23" W  | 210.14'  | 204                |  |  |  |  |
| 204             | N 53°47'48"W   | 299.96'  | 205                |  |  |  |  |
| 205             | N 36°12'12" E  | 46.32    | 206                |  |  |  |  |
| 206             | N 50°49'12" W  | 471.21   | 102                |  |  |  |  |
| 102             | N 00°47'56" E  | 101.67   | 101                |  |  |  |  |
| 101             | N 00°47'56" E  | 115.20'  | 200                |  |  |  |  |
|                 |                |          |                    |  |  |  |  |

COORDINATES AND BEARINGS ON THE PLAT ARE REFERENCED TO THE WISCONSIN COUNTY COORDINATE SYSTEM, DANE COUNTY, (ENGLISH), NAD 1983 (1991) ADJUSTMENT, ALL DISTANCES ARE GROUND LENGTH. RIGHT-OF-WAY MONUMENTS ARE  $\frac{3}{2}$ " REBAR AND WILL BE PLACED PRIOR TO THE COMPLETION OF THE PROJECT.

RIGHT-OF-WAY BOUNDARIES ARE DEFINED WITH COURSES OF THE PERIMETER OF THE HIGHWAY LANDS REFERENCED TO THE U.S. PUBLIC LAND SURVEY OR OTHER SURVEYS OF RECORD.

PROPERTY LINES SHOWN ON THIS PLAT ARE DRAWN FROM DATA DERIVED FROM MAPS AND DOCUMENTS OF PUBLIC RECORD AND/OR EXISTING OCCUPATIONAL LINES. THIS PLAT MAY NOT BE A TRUE REPRESENTATION OF EXISTING PROPERTY LINES, EXCLUDING RIGHT-OF-WAY LINES, AND SHOULD NOT BE USED AS A SUBSTITUTE FOR AN ACCURATE FIELD SURVEY.

DIMENSIONING FOR THE NEW R/W IS MEASURED ALONG AND PERPENDICULAR TO THE NEW REFERENCE LINES.

ALL RIGHT-OF-WAY LINES DEPICTED IN NON ACQUISITION AREAS ARE INTENDED TO RE-ESTABLISH EXISTING RIGHT-OF-WAY LINES AS DETERMINED FROM PREVIOUS PROJECTS, OTHER DOCUMENTS, OR FROM CENTERLINE OF EXISTING PAVEMENTS.

EXISTING HIGHWAY RIGHT-OF-WAY HEREIN IS BASED ON THE FOLLOWING POINT OF REFERENCE: EXISTING HIGHWAY RIGHT-OF-WAY FOR UNIVERSITY AVENUE IS ESTABLISHED FROM PREVIOUS PROJECT NRH 8-A AND SUBDIVISION PLATS OF CAMELOT HILLS, HICKORY HOLLOW AND MENDOTA BEACH HEIGHTS. A TEMPORARY LIMITED EASEMENT (TLE) IS A RIGHT FOR CONSTRUCTION PURPOSES, AS DEFINED HEREIN, INCLUDING THE RIGHT TO OPERATE RECESSARY EQUIPMENT THEREON AND THE RIGHT OF INGRESS AND ECRESS, AS LONG AS REQUIRED FOR SUCH PUBLIC PURPOSE, INCLUDING THE RIGHT TO PRESERVE, PROTECT, REMOVE, OR PLANT THEREON ANY VEGETATION THAT THE HIGHWAY AUTHORITIES MAY DEEM NECESSARY OR DESIRABLE, ALL TLES EXPIRE AT THE COMPLETION OF THE CONSTRUCTION PROJECT FOR WHICH THIS INSTRUMENT IS GIVEN.