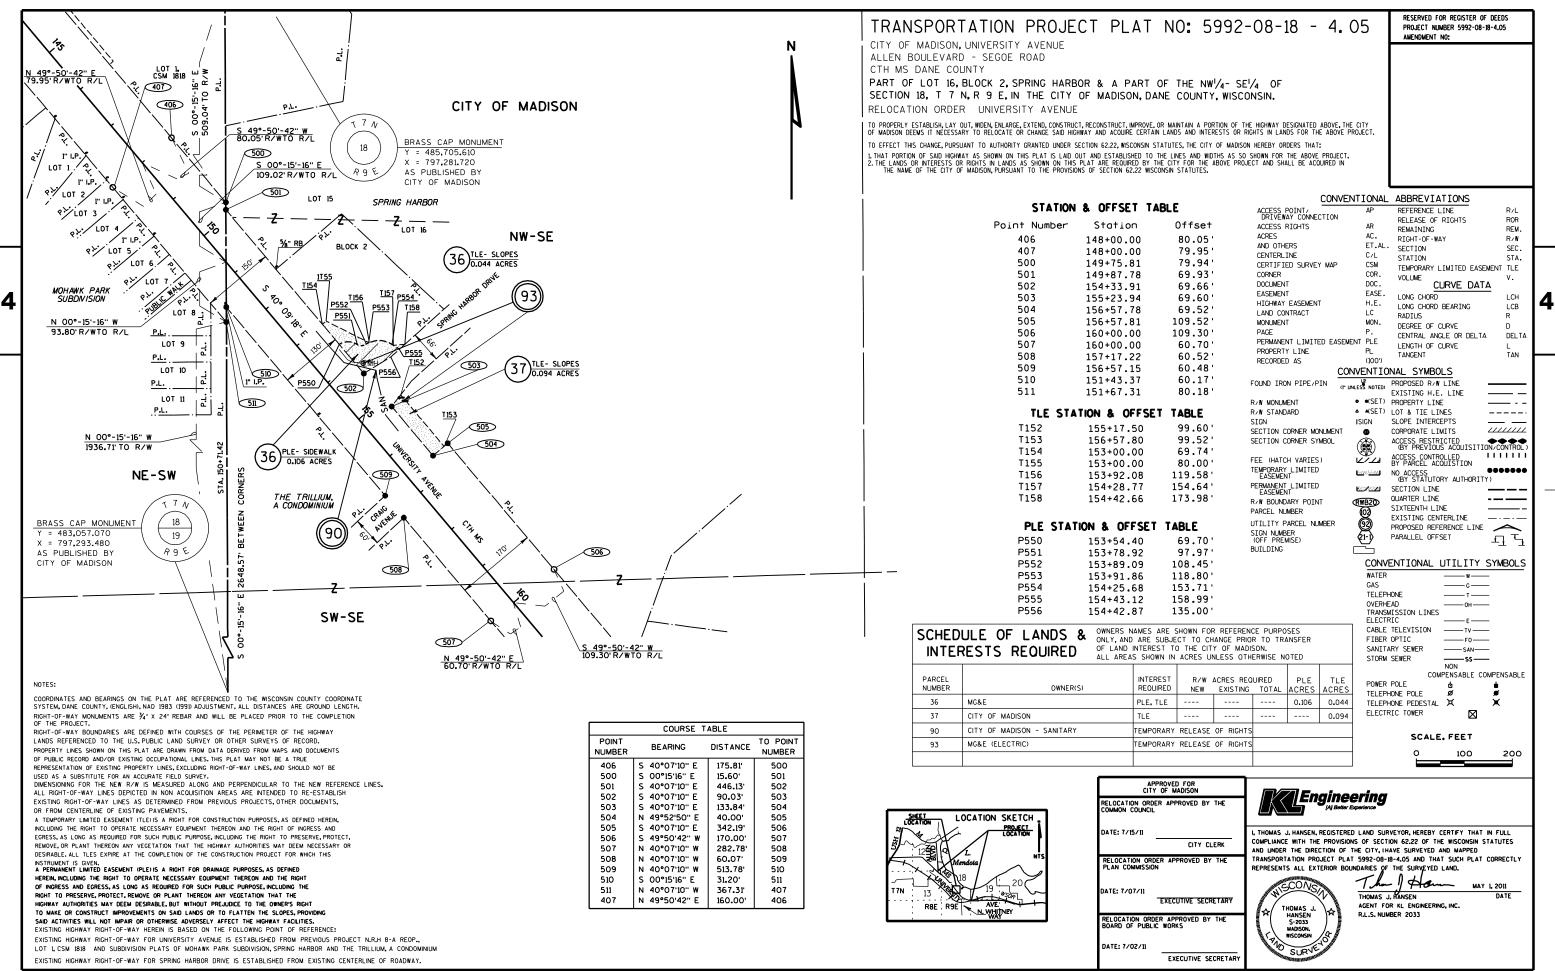

PLOT SCALE :

|                        |                                                                                                                                                          |                                |                          |                       |                        |                 |                                                          |                      |                                                                                   | •         |
|------------------------|----------------------------------------------------------------------------------------------------------------------------------------------------------|--------------------------------|--------------------------|-----------------------|------------------------|-----------------|----------------------------------------------------------|----------------------|-----------------------------------------------------------------------------------|-----------|
| CITY                   | ANSPORTATION PRO<br>OF MADISON, UNIVERSITY AVENU<br>N BOULEVARD - SEGOE ROAD                                                                             |                                | PLA]                     | NO:                   | : 59                   | 92-             | 08-18 - 4.03                                             | 2                    | RESERVED FOR REGISTER OF DEEDS<br>PROJECT NUMBER 5992-08-18-4.02<br>Amendment NO: |           |
| СТН                    | MS DANE COUNTY<br>OF OUT LOTS 2, 3 & 5, HICKO                                                                                                            |                                |                          |                       |                        | TC 34           | 39 40 9 41                                               |                      |                                                                                   |           |
| MEND                   | OTA BEACH HEIGHTS, ALL LOCA<br>ION 18, T 7 N, R 9 E, IN THE C                                                                                            | TED IN THE                     | E NW <sup>1</sup> /4-    | N₩ <sup>I</sup> ⁄4    | OF                     |                 |                                                          |                      |                                                                                   |           |
| RELO                   | CATION ORDER UNIVERSITY AV                                                                                                                               | ENUE                           |                          |                       | Ţ                      |                 |                                                          |                      |                                                                                   |           |
| OF MADIS               | ERLY ESTABLISH, LAY OUT, WIDEN, ENLARGE, EXTEND, CO<br>SON DEEMS IT NECESSARY TO RELOCATE OR CHANGE S<br>CT THIS CHANGE, PURSUANT TO AUTHORITY GRANTED I | SAID HIGHWAY AND               | ACQUIRE CEF              | RTAIN LANDS           | AND INTERE             | ESTS OR RIG     | HTS IN LANDS FOR THE ABOVE PRO                           | JECT.                |                                                                                   |           |
| 1. THAT F<br>2. THE LA | PORTION OF SAID HIGHWAY AS SHOWN ON THIS PLAT IS<br>ANDS OR INTERESTS OR RIGHTS IN LANDS AS SHOWN I<br>NAME OF THE CITY OF MADISON, PURSUANT TO THE I    | LAID OUT AND E                 | STABLISHED<br>REQUIRED E | TO THE LINES          | AND WIDT               | HS AS SO S      | HOWN FOR THE ABOVE PROJECT.                              |                      |                                                                                   |           |
| 1112                   | NAME OF THE CITE OF WADJON, FORSDART TO THE I                                                                                                            |                                |                          | MISCONSIN ST          | ATOTES.                |                 |                                                          |                      |                                                                                   | 1         |
|                        | ULE OF LANUS & ONLY,                                                                                                                                     | NAMES ARE                      | CT TO CH                 | ANGE PRIO             | R TO TR                |                 | ACCESS POINT/<br>DRIVEWAY CONNECTION                     | AP                   | ABBREVIATIONS<br>REFERENCE LINE R/L<br>RELEASE OF RIGHTS ROR                      |           |
| INTEF                  |                                                                                                                                                          | ID INTEREST T<br>REAS SHOWN IN |                          |                       |                        | IOTED           | ACCESS RIGHTS<br>ACRES                                   | AR<br>AC.            | REMAINING REM.<br>RIGHT-OF-WAY RZW                                                |           |
| PARCEL<br>NUMBER       | OWNER(S)                                                                                                                                                 | INTEREST<br>REQUIRED           | R∕W<br>NEW               | ACRES REQ<br>EXISTING | UIRED<br>TOTAL         | TLE<br>ACRES    | AND OTHERS<br>CENTERLINE<br>CERTIFIED SURVEY MAP         | ET.AL.<br>C/L<br>CSM | STATION STA.                                                                      | $\square$ |
| 5                      | HICKORY HOLLOW JOINT VENTURE                                                                                                                             | TLE                            |                          |                       |                        | 0.030           | CORNER<br>DOCUMENT                                       | COR.<br>DOC.         | TEMPORARY LIMITED EASEMENT TLE<br>VOLUME V.<br>CURVE DATA                         |           |
| 6                      | PAUL H. & LAURIE A. CAPABIANCO, JR                                                                                                                       | TLE                            |                          |                       |                        | 0.008           | EASEMENT<br>HIGHWAY EASEMENT                             | EASE.<br>H.E.        | LONG CHORD LCH<br>LONG CHORD BEARING LCB                                          | 4         |
| 8                      | JENNY E. GUMPERZ & CAROL GLASER                                                                                                                          | TLE                            |                          |                       |                        | 0.019           | LAND CONTRACT<br>MONUMENT                                | LC<br>MON.           | RADIUS R<br>DEGREE OF CURVE D                                                     |           |
| 93                     | MG&E (ELECTRIC)                                                                                                                                          | TEMPORARY                      | RELEASE                  |                       |                        |                 | PAGE<br>PERMANENT LIMITED EASEM                          |                      | CENTRAL ANGLE OR DELTA DELTA<br>LENGTH OF CURVE L                                 |           |
|                        |                                                                                                                                                          |                                |                          |                       |                        |                 | PROPERTY LINE<br>RECORDED AS                             | PL<br>(100')         | TANGENT TAN                                                                       | Г         |
|                        | TION & OFFSET TABLE<br>119+36.00 79.85'                                                                                                                  |                                |                          | OFFSE                 |                        |                 |                                                          | LP<br>JNLESS NOTED)  | NAL SYMBOLS PROPOSED R/W LINE                                                     |           |
| T21                    | 119+35.99 99.85'                                                                                                                                         | 102 1                          | 17+18.<br>17+81.         |                       | 79                     | 0.00'<br>9.74'  |                                                          | • •(SET)             | EXISTING H.E. LINE PROPERTY LINE LOT & TIE LINES                                  |           |
|                        | 120+00.99 99.90'<br>120+01.00 79.90'                                                                                                                     |                                | 16+46.<br>22+33.         |                       |                        | ).36'<br>9.93'  | R∕W STANDARD<br>SIGN<br>SECTION CORNER MONUMENT          | ISIGN                | SLOPE INTERCEPTS                                                                  |           |
|                        | 122+33.71 74.96'<br>125+13.08 101.22'                                                                                                                    | 202 1                          | .22+33                   | .88                   |                        | 9.96'           | SECTION CORNER SYMBOL                                    |                      | ACCESS RESTRICTED (BY PREVIOUS ACQUISITION/CONTROL)                               |           |
| 125                    | 125,15.08 101.22                                                                                                                                         | 204 1                          | L25+13.<br>L25+57.       | .12                   | 109                    | 9.34'           | FEE (HATCH VARIES)<br>TEMPORARY_LIMITED                  |                      | ACCESS CONTROLLED IIIIII<br>BY PARCEL ACQUISTION                                  |           |
|                        |                                                                                                                                                          |                                | L22+54.<br>L22+52.       |                       |                        | 5.34'<br>D.08'  | EASEMENT<br>PERMANENT LIMITED                            |                      | NO ACCESS (BY STATUTORY AUTHORITY)<br>SECTION LINE                                |           |
|                        |                                                                                                                                                          |                                |                          |                       |                        |                 | EASEMENT<br>R/W BOUNDARY POINT                           | RWB2D                | OUARTER LINE                                                                      |           |
|                        |                                                                                                                                                          |                                |                          |                       |                        |                 | PARCEL NUMBER<br>UTILITY PARCEL NUMBER                   | 8                    | EXISTING CENTERLINE                                                               |           |
|                        |                                                                                                                                                          |                                |                          |                       |                        |                 | SIGN NUMBER<br>(OFF PREMISE)<br>BUILDING                 | (21-1)<br>(          | PARALLEL OFFSET                                                                   |           |
|                        |                                                                                                                                                          |                                |                          |                       |                        |                 |                                                          |                      | ENTIONAL UTILITY SYMBOLS                                                          |           |
|                        | COURSE TABLE                                                                                                                                             |                                |                          |                       |                        |                 |                                                          | GAS<br>TELEP         | HONE T                                                                            |           |
| POINT<br>UMBER I       | BEARING DISTANCE TO POINT<br>NUMBER                                                                                                                      |                                |                          |                       |                        |                 |                                                          |                      | MISSION LINES                                                                     |           |
|                        | 50°49'12" E 586.44' 201<br>37°16'09" W 19.98' 202                                                                                                        |                                |                          |                       |                        |                 |                                                          |                      | TELEVISIONTV                                                                      |           |
|                        | 56°02'23" E 282.43' 203<br>28°21'23" W 210.14' 204                                                                                                       |                                |                          |                       |                        |                 | P.I. = 129+55.45                                         | SANIT                | OPTICF0<br>ARY SEWERSan<br>SEWER <b>SS</b>                                        |           |
|                        | 53°47'48" W 299.96' 205<br>36°12'12" E 46.32' 206                                                                                                        |                                |                          |                       |                        | ١               | ( = 486.707.182<br>( = 795.917.949                       | 51010                | NON<br>COMPENSABLE COMPENSABLE                                                    |           |
| 206 N 5                | 50°49'12'' W 471.21' 102<br>00°47'56" E 101.67' 101                                                                                                      |                                |                          |                       |                        | (<br>(          | )ELTA = 10° 42' 24" (RT)<br>) = 01° 00' 00"              |                      | HONE POLE Ø                                                                       |           |
| 101 N C                | 00°47'56" E 115.20' 200                                                                                                                                  |                                |                          |                       |                        | L               | [ = 536.94'<br>= 1070.75<br>R = 5,730.00'                |                      | HONE PEDESTAL 🗶 🗶<br>RIC TOWER 🛛                                                  |           |
|                        |                                                                                                                                                          |                                |                          |                       |                        | F               | P.C. = 124+18.51<br>P.T. = 134+89.26                     | •                    | SCALE, FEET                                                                       |           |
|                        |                                                                                                                                                          |                                |                          |                       |                        | 1               | AH = S 40° 09'18" E                                      |                      | 0 100 200                                                                         |           |
|                        |                                                                                                                                                          |                                |                          | APPROVE               | 0.508                  |                 | ٦                                                        |                      |                                                                                   |           |
|                        |                                                                                                                                                          |                                | RELOCATIO<br>COMMON C    | CITY OF N             | ADISON                 | IY THE          |                                                          | ering<br>Experience  |                                                                                   |           |
|                        | LOCATION SKETCH                                                                                                                                          |                                | DATE: 7/15               | izm                   | <b>6</b> 1 <b>7</b> 14 | 0.00            |                                                          |                      | VEYOR, HEREBY CERTIFY THAT IN FULL<br>ION 62.22 OF THE WISCONSIN STATUTES         |           |
| B 12                   |                                                                                                                                                          |                                | RELOCATIO                | ON ORDER AF           |                        | CLERK<br>BY THE | AND UNDER THE DIRECTION OF<br>TRANSPORTATION PROJECT PLA | THE CITY, 1H         | AVE SURVEYED AND MAPPED<br>18-4.02 AND THAT SUCH PLAT CORRECTLY                   |           |
|                        | Mendota Nis                                                                                                                                              |                                | PLAN CON                 | IMISSION              |                        |                 |                                                          | DUNDARIES OF         | THE SURVEYED LAND.                                                                |           |
|                        | 20                                                                                                                                                       |                                | DATE: 7/0                |                       | UTIVE SE               | CRETARY         |                                                          | THOMAS J             |                                                                                   |           |
|                        |                                                                                                                                                          |                                | RELOCATIO                | N ORDER AF            | PROVED B               | BY THE          | THOMAS J.<br>HANSEN<br>S-2033                            |                      | IBER 2033                                                                         |           |
|                        | WXY ····                                                                                                                                                 |                                | DATE: 7/0                |                       | -                      |                 | T P NISCONSIN                                            |                      |                                                                                   |           |
|                        |                                                                                                                                                          |                                |                          |                       |                        | SECRETARY       |                                                          |                      |                                                                                   |           |
|                        | PLOT BY : KL Engineering                                                                                                                                 | PLOT NAM                       | Е:                       |                       |                        | PLOT S          | CALE :                                                   |                      |                                                                                   | -         |

| CITY<br>ALLE<br>CTH<br>PART<br>MEND<br>SECT<br>RELC<br>TO PROF                                                                                                                                            | ANSPORTATION PRC<br>OF MADISON, UNIVERSITY AVENI<br>EN BOULEVARD - SEGOE ROAD<br>MS DANE COUNTY<br>OF OUT LOTS 2, 3 & 5, HICKO<br>DOTA BEACH HEIGHTS, ALL LOCA<br>TON 18, T 7 N, R 9 E, IN THE C<br>DCATION ORDER UNIVERSITY AV<br>PERLY ESTABLISH, LAY OUT, WIDEN, ENLARGE, EXTEND, C<br>SON DEEMS IT RECESSARY TO RELOCATE OR CHARGE | JE<br>DRY HOLLON<br>TED IN THE<br>ITY OF MA<br>ENUE<br>ONSTRUCT, RECONS | W PLAT,<br>E NW <sup>1</sup> /4-<br>DISON, D                                                                     | PART (<br>NW <sup>1</sup> /4<br>PANE CO                                         | DF LO<br>OF<br>UNTY.                                                   | TS 34,<br>WISCON                                                          | 39, 40 & 41,<br>SIN.<br>HIGHWAY DESIGNATED ABOVE, THE CITY                                                                                                                                                                                                                                                                                                                                                                                                                  | RESERVED FOR REGISTER OF DEEDS<br>PROJECT NUMBER 5992-08-18-4.02<br>Amendment No:                                                                                                                                                                                                                                                                                                                                                                                                                                                                                                                                                                                                                                                                                                                                                                                                                                                                                                                                                                                                                                                                                                                                                                                                                                                                                                                                                                                                                                                                                                                                                                                                                                                                                                                                                                                                                                                                                                                                                                                                                                                                                                                                                                                                                                                                                                                                                                                                                                                                      |           |
|-----------------------------------------------------------------------------------------------------------------------------------------------------------------------------------------------------------|----------------------------------------------------------------------------------------------------------------------------------------------------------------------------------------------------------------------------------------------------------------------------------------------------------------------------------------|-------------------------------------------------------------------------|------------------------------------------------------------------------------------------------------------------|---------------------------------------------------------------------------------|------------------------------------------------------------------------|---------------------------------------------------------------------------|-----------------------------------------------------------------------------------------------------------------------------------------------------------------------------------------------------------------------------------------------------------------------------------------------------------------------------------------------------------------------------------------------------------------------------------------------------------------------------|--------------------------------------------------------------------------------------------------------------------------------------------------------------------------------------------------------------------------------------------------------------------------------------------------------------------------------------------------------------------------------------------------------------------------------------------------------------------------------------------------------------------------------------------------------------------------------------------------------------------------------------------------------------------------------------------------------------------------------------------------------------------------------------------------------------------------------------------------------------------------------------------------------------------------------------------------------------------------------------------------------------------------------------------------------------------------------------------------------------------------------------------------------------------------------------------------------------------------------------------------------------------------------------------------------------------------------------------------------------------------------------------------------------------------------------------------------------------------------------------------------------------------------------------------------------------------------------------------------------------------------------------------------------------------------------------------------------------------------------------------------------------------------------------------------------------------------------------------------------------------------------------------------------------------------------------------------------------------------------------------------------------------------------------------------------------------------------------------------------------------------------------------------------------------------------------------------------------------------------------------------------------------------------------------------------------------------------------------------------------------------------------------------------------------------------------------------------------------------------------------------------------------------------------------------|-----------|
| TO EFFE<br>1. That<br>2. The l                                                                                                                                                                            | CET THIS CHANGE, PURSUANT TO ALUTHORITY GRANTED<br>PORTION OF SAID HICHWAY AS SHOWN ON THIS PLAT I<br>ANDS OR INTERESTS OR RIGHTS IN LANDS AS SHOWN<br>E NAME OF THE CITY OF MADISON, PURSUANT TO THE                                                                                                                                  | UNDER SECTION 62<br>S LAID OUT AND E<br>ON THIS PLAT ARE                | 22 WISCONSIN<br>STABLISHED T                                                                                     | O THE LINES                                                                     | THE CITY (<br>AND WIDT<br>OR THE AL                                    | DF MADISON<br>HS AS SO S                                                  | HEREBY ORDERS THAT:<br>HOWN FOR THE ABOVE PROJECT.                                                                                                                                                                                                                                                                                                                                                                                                                          |                                                                                                                                                                                                                                                                                                                                                                                                                                                                                                                                                                                                                                                                                                                                                                                                                                                                                                                                                                                                                                                                                                                                                                                                                                                                                                                                                                                                                                                                                                                                                                                                                                                                                                                                                                                                                                                                                                                                                                                                                                                                                                                                                                                                                                                                                                                                                                                                                                                                                                                                                        |           |
| SCHED                                                                                                                                                                                                     | OULE OF LANDS & OWNER<br>ONLY,<br>DESTS BEOLUBED OF LAN                                                                                                                                                                                                                                                                                | S NAMES ARE S<br>AND ARE SUBJE<br>ND INTEREST T<br>REAS SHOWN IN        | SHOWN FOR<br>ECT TO CHA                                                                                          | REFERENC                                                                        | E PURPO<br>₹ TO TR                                                     | ANSFER                                                                    | ACCESS POINT/ AP<br>DRIVEWAY CONNECTION<br>ACCESS RIGHTS AR                                                                                                                                                                                                                                                                                                                                                                                                                 | ABBREVIATIONS<br>REFERENCE LINE R/L<br>RELEASE OF RIGHTS ROR<br>REMAINING REM.                                                                                                                                                                                                                                                                                                                                                                                                                                                                                                                                                                                                                                                                                                                                                                                                                                                                                                                                                                                                                                                                                                                                                                                                                                                                                                                                                                                                                                                                                                                                                                                                                                                                                                                                                                                                                                                                                                                                                                                                                                                                                                                                                                                                                                                                                                                                                                                                                                                                         |           |
| PARCEL<br>NUMBER                                                                                                                                                                                          | OWNER(S)                                                                                                                                                                                                                                                                                                                               | INTEREST<br>REQUIRED                                                    |                                                                                                                  | CRES REO                                                                        |                                                                        | TLE                                                                       | ACRES AC.<br>AND OTHERS ET.AL<br>CENTERLINE C/L<br>CERTIFIED SURVEY MAP CSM                                                                                                                                                                                                                                                                                                                                                                                                 | RIGHT-OF-WAY R/W<br>• SECTION SEC.<br>STATION STA.<br>TEMPORARY LIMITED EASEMENT TLE                                                                                                                                                                                                                                                                                                                                                                                                                                                                                                                                                                                                                                                                                                                                                                                                                                                                                                                                                                                                                                                                                                                                                                                                                                                                                                                                                                                                                                                                                                                                                                                                                                                                                                                                                                                                                                                                                                                                                                                                                                                                                                                                                                                                                                                                                                                                                                                                                                                                   |           |
| 5                                                                                                                                                                                                         | HICKORY HOLLOW JOINT VENTURE<br>PAUL H. & LAURIE A. CAPABIANCO, JR                                                                                                                                                                                                                                                                     | TLE                                                                     |                                                                                                                  |                                                                                 |                                                                        | 0.030                                                                     | CORNER COR.<br>DOCUMENT DOC.<br>EASEMENT EASE.                                                                                                                                                                                                                                                                                                                                                                                                                              | VOLUME V.                                                                                                                                                                                                                                                                                                                                                                                                                                                                                                                                                                                                                                                                                                                                                                                                                                                                                                                                                                                                                                                                                                                                                                                                                                                                                                                                                                                                                                                                                                                                                                                                                                                                                                                                                                                                                                                                                                                                                                                                                                                                                                                                                                                                                                                                                                                                                                                                                                                                                                                                              |           |
| 7                                                                                                                                                                                                         | JANICE BRANCH<br>JENNY E. GUMPERZ & CAROL GLASER                                                                                                                                                                                                                                                                                       | TLE                                                                     |                                                                                                                  |                                                                                 |                                                                        | 0.006                                                                     | HIGHWAY EASEMENT H.E.<br>LAND CONTRACT LC                                                                                                                                                                                                                                                                                                                                                                                                                                   | LONG CHORD LCH<br>LONG CHORD BEARING LCB<br>RADIUS R                                                                                                                                                                                                                                                                                                                                                                                                                                                                                                                                                                                                                                                                                                                                                                                                                                                                                                                                                                                                                                                                                                                                                                                                                                                                                                                                                                                                                                                                                                                                                                                                                                                                                                                                                                                                                                                                                                                                                                                                                                                                                                                                                                                                                                                                                                                                                                                                                                                                                                   | 4         |
| 93                                                                                                                                                                                                        | MG&E (ELECTRIC)                                                                                                                                                                                                                                                                                                                        |                                                                         | RELEASE                                                                                                          |                                                                                 |                                                                        | 0.019                                                                     | MONUMENT MON.<br>PAGE P.<br>PERMANENT LIMITED EASEMENT PLE                                                                                                                                                                                                                                                                                                                                                                                                                  | DEGREE OF CURVE D<br>CENTRAL ANGLE OR DELTA DELTA<br>LENGTH OF CURVE L                                                                                                                                                                                                                                                                                                                                                                                                                                                                                                                                                                                                                                                                                                                                                                                                                                                                                                                                                                                                                                                                                                                                                                                                                                                                                                                                                                                                                                                                                                                                                                                                                                                                                                                                                                                                                                                                                                                                                                                                                                                                                                                                                                                                                                                                                                                                                                                                                                                                                 |           |
|                                                                                                                                                                                                           |                                                                                                                                                                                                                                                                                                                                        |                                                                         |                                                                                                                  |                                                                                 |                                                                        |                                                                           | PROPERTY LINE PL<br>RECORDED AS (100')                                                                                                                                                                                                                                                                                                                                                                                                                                      | TANGENT TAN                                                                                                                                                                                                                                                                                                                                                                                                                                                                                                                                                                                                                                                                                                                                                                                                                                                                                                                                                                                                                                                                                                                                                                                                                                                                                                                                                                                                                                                                                                                                                                                                                                                                                                                                                                                                                                                                                                                                                                                                                                                                                                                                                                                                                                                                                                                                                                                                                                                                                                                                            | $\square$ |
| T20<br>T21<br>T22<br>T23<br>T24<br>T25<br>T24<br>T25<br>S<br>201<br>S<br>201<br>S<br>202<br>S<br>202<br>S<br>203<br>S<br>204<br>N<br>205<br>N<br>205<br>N<br>204<br>N<br>205<br>N<br>206<br>N<br>102<br>N | COURSE       TABLE         119+36.00       79.85'         119+35.99       99.85'         120+00.99       99.90'         120+01.00       79.90'         122+33.71       74.96'         125+13.08       101.22'                                                                                                                          | 101 1<br>102 1<br>200 1<br>201 1<br>202 1<br>203 1<br>204 1<br>205 1    | <b>FION 8</b><br>117+18.<br>117+81.<br>116+46.<br>122+33.<br>122+33.<br>125+13.<br>125+57.<br>122+54.<br>122+52. | 24<br>31<br>78<br>22<br>88<br>56<br>12<br>89                                    | 0<br>79<br>90<br>89<br>69<br>90<br>109<br>120                          | ).00'<br>).74'<br>).36'<br>).93'<br>).95'<br>).34'<br>).08'<br>).08'<br>F | FOUND IRON PIPE/PIN<br>R/W MONUMENT<br>R/W STANDARD<br>SIGN<br>SECTION CORNER MONUMENT<br>SECTION CORNER SYMBOL<br>FEE (HATCH VARIES)<br>TEMPORARY LIMITED<br>EASEMENT<br>R/W BOUNDARY POINT<br>PARCEL NUMBER<br>UTILITY PARCEL NUMBER<br>SIGN NUMBER<br>UTILITY PARCEL NUMBER<br>SIGN NUMBER<br>UTILITY PARCEL NUMBER<br>SIGN NUMBER<br>UTILITY PARCEL NUMBER<br>SIGN NUMBER<br>(OFF PREMISE)<br>BUILDINC<br>CONV<br>WATEF<br>CAS<br>TELEC<br>CABLE<br>FIBEF<br>SANIT<br>2 | PROPOSED R./W LINE<br>EXISTING H.E. LINE<br>PROPERTY LINE<br>LINES<br>SLOPE INTERCEPTS<br>CORPORATE LIMITS<br>ACCESS RESTRICTED<br>WY PAREVIOUS ACOUISITION/CONTROL)<br>ACCESS CONTROLLED<br>WY PAREVIAL ACOUISITION<br>NO ACCESS<br>CONTROLLED<br>WY PAREVIAL<br>PROPOSED REFERENCE LINE<br>PARALLEL OFFSET<br>CONTROLLED<br>W<br>CONTROLLED<br>W<br>CONTROLLED<br>W<br>CONTROLLED<br>W<br>CONTROLLED<br>W<br>CONTROL<br>CONTROL<br>CONTROL<br>CONTROL<br>CONTROL<br>CONTROL<br>CONTROL<br>CONTROL<br>CONTROL<br>CONTROL<br>CONTROL<br>CONTROL<br>CONTROL<br>CONTROL<br>CONTROL<br>CONTROL<br>CONTROL<br>CONTROL<br>CONTROL<br>CONTROL<br>CONTROL<br>CONTROL<br>CONTROL<br>CONTROL<br>CONTROL<br>CONTROL<br>CONTROL<br>CONTROL<br>CONTROL<br>CONTROL<br>CONTROL<br>CONTROL<br>CONTROL<br>CONTROL<br>CONTROL<br>CONTROL<br>CONTROL<br>CONTROL<br>CONTROL<br>CONTROL<br>CONTROL<br>CONTROL<br>CONTROL<br>CONTROL<br>CONTROL<br>CONTROL<br>CONTROL<br>CONTROL<br>CONTROL<br>CONTROL<br>CONTROL<br>CONTROL<br>CONTROL<br>CONTROL<br>CONTROL<br>CONTROL<br>CONTROL<br>CONTROL<br>CONTROL<br>CONTROL<br>CONTROL<br>CONTROL<br>CONTROL<br>CONTROL<br>CONTROL<br>CONTROL<br>CONTROL<br>CONTROL<br>CONTROL<br>CONTROL<br>CONTROL<br>CONTROL<br>CONTROL<br>CONTROL<br>CONTROL<br>CONTROL<br>CONTROL<br>CONTROL<br>CONTROL<br>CONTROL<br>CONTROL<br>CONTROL<br>CONTROL<br>CONTROL<br>CONTROL<br>CONTROL<br>CONTROL<br>CONTROL<br>CONTROL<br>CONTROL<br>CONTROL<br>CONTROL<br>CONTROL<br>CONTROL<br>CONTROL<br>CONTROL<br>CONTROL<br>CONTROL<br>CONTROL<br>CONTROL<br>CONTROL<br>CONTROL<br>CONTROL<br>CONTROL<br>CONTROL<br>CONTROL<br>CONTROL<br>CONTROL<br>CONTROL<br>CONTROL<br>CONTROL<br>CONTROL<br>CONTROL<br>CONTROL<br>CONTROL<br>CONTROL<br>CONTROL<br>CONTROL<br>CONTROL<br>CONTROL<br>CONTROL<br>CONTROL<br>CONTROL<br>CONTROL<br>CONTROL<br>CONTROL<br>CONTROL<br>CONTROL<br>CONTROL<br>CONTROL<br>CONTROL<br>CONTROL<br>CONTROL<br>CONTROL<br>CONTROL<br>CONTROL<br>CONTROL<br>CONTROL<br>CONTROL<br>CONTROL<br>CONTROL<br>CONTROL<br>CONTROL<br>CONTROL<br>CONTROL<br>CONTROL<br>CONTROL<br>CONTROL<br>CONTROL<br>CONTROL<br>CONTROL<br>CONTROL<br>CONTROL<br>CONTROL<br>CONTROL<br>CONTROL<br>CONTROL<br>CONTROL<br>CONTROL<br>CONTROL<br>CONTROL<br>CONTROL<br>CONTROL<br>CONTROL<br>CONTROL<br>CONTROL<br>CONTROL<br>CO |           |
| SHEET<br>LOCATOR<br>TTN 12<br>TTN 13                                                                                                                                                                      | PROJECT<br>LICATION<br>INTS<br>Mendola<br>18<br>19<br>19<br>20                                                                                                                                                                                                                                                                         | PLOT NAM                                                                | COMMON CC<br>DATE: 7/15/<br>RELOCATIO<br>PLAN COM<br>DATE: 7/07/<br>RELOCATION<br>BOARD OF<br>DATE: 7/02         | /11<br>N ORDER AF<br>WISSION<br>/11<br>EXEC<br>N ORDER AP<br>PUBLIC WOR<br>2/11 | IADISON<br>PROVED B<br>CITY<br>PROVED B<br>UTIVE SEI<br>PROVED B<br>KS | CLERK<br>BY THE<br>CRETARY                                                | REPRESENTS ALL EXTERIOR BOUNDARIES O                                                                                                                                                                                                                                                                                                                                                                                                                                        | RVEYOR, HEREBY CERTIFY THAT IN FULL<br>TION 62.22 OF THE WISCONSIN STATUTES<br>HAVE SURVEYED AND MAPPED<br>18-4.02 AND THAT SUCH PLAT CORRECTLY                                                                                                                                                                                                                                                                                                                                                                                                                                                                                                                                                                                                                                                                                                                                                                                                                                                                                                                                                                                                                                                                                                                                                                                                                                                                                                                                                                                                                                                                                                                                                                                                                                                                                                                                                                                                                                                                                                                                                                                                                                                                                                                                                                                                                                                                                                                                                                                                        |           |

| COURSE TABLE    |                |          |                    |  |  |  |  |
|-----------------|----------------|----------|--------------------|--|--|--|--|
| POINT<br>NUMBER | BEARING        | DISTANCE | TO POINT<br>NUMBER |  |  |  |  |
| 200             | S 50°49'12'' E | 586.44'  | 201                |  |  |  |  |
| 201             | S 37°16'09" W  | 19.98    | 202                |  |  |  |  |
| 202             | S 56°02'23" E  | 282.43'  | 203                |  |  |  |  |
| 203             | S 28°21'23" W  | 210.14'  | 204                |  |  |  |  |
| 204             | N 53°47'48"W   | 299.96'  | 205                |  |  |  |  |
| 205             | N 36°12'12" E  | 46.32    | 206                |  |  |  |  |
| 206             | N 50°49'12" W  | 471.21   | 102                |  |  |  |  |
| 102             | N 00°47'56" E  | 101.67   | 101                |  |  |  |  |
| 101             | N 00°47'56" E  | 115.20'  | 200                |  |  |  |  |
|                 |                |          |                    |  |  |  |  |

COORDINATES AND BEARINGS ON THE PLAT ARE REFERENCED TO THE WISCONSIN COUNTY COORDINATE SYSTEM, DANE COUNTY, (ENGLISH), NAD 1983 (1991) ADJUSTMENT, ALL DISTANCES ARE GROUND LENGTH. RIGHT-OF-WAY MONUMENTS ARE  $\frac{3}{2}$ " REBAR AND WILL BE PLACED PRIOR TO THE COMPLETION OF THE PROJECT.

RIGHT-OF-WAY BOUNDARIES ARE DEFINED WITH COURSES OF THE PERIMETER OF THE HIGHWAY LANDS REFERENCED TO THE U.S. PUBLIC LAND SURVEY OR OTHER SURVEYS OF RECORD.

PROPERTY LINES SHOWN ON THIS PLAT ARE DRAWN FROM DATA DERIVED FROM MAPS AND DOCUMENTS OF PUBLIC RECORD AND/OR EXISTING OCCUPATIONAL LINES. THIS PLAT MAY NOT BE A TRUE REPRESENTATION OF EXISTING PROPERTY LINES, EXCLUDING RIGHT-OF-WAY LINES, AND SHOULD NOT BE USED AS A SUBSTITUTE FOR AN ACCURATE FIELD SURVEY.

DIMENSIONING FOR THE NEW R/W IS MEASURED ALONG AND PERPENDICULAR TO THE NEW REFERENCE LINES.

ALL RIGHT-OF-WAY LINES DEPICTED IN NON ACQUISITION AREAS ARE INTENDED TO RE-ESTABLISH EXISTING RIGHT-OF-WAY LINES AS DETERMINED FROM PREVIOUS PROJECTS, OTHER DOCUMENTS, OR FROM CENTERLINE OF EXISTING PAVEMENTS.

EXISTING HIGHWAY RIGHT-OF-WAY HEREIN IS BASED ON THE FOLLOWING POINT OF REFERENCE: EXISTING HIGHWAY RIGHT-OF-WAY FOR UNIVERSITY AVENUE IS ESTABLISHED FROM PREVIOUS PROJECT NRH 8-A AND SUBDIVISION PLATS OF CAMELOT HILLS, HICKORY HOLLOW AND MENDOTA BEACH HEIGHTS. A TEMPORARY LIMITED EASEMENT (TLE) IS A RIGHT FOR CONSTRUCTION PURPOSES, AS DEFINED HEREIN, INCLUDING THE RIGHT TO OPERATE RECESSARY EQUIPMENT THEREON AND THE RIGHT OF INGRESS AND ECRESS, AS LONG AS REQUIRED FOR SUCH PUBLIC PURPOSE, INCLUDING THE RIGHT TO PRESERVE, PROTECT, REMOVE, OR PLANT THEREON ANY VEGETATION THAT THE HIGHWAY AUTHORITIES MAY DEEM NECESSARY OR DESIRABLE, ALL TLES EXPIRE AT THE COMPLETION OF THE CONSTRUCTION PROJECT FOR WHICH THIS INSTRUMENT IS GIVEN.