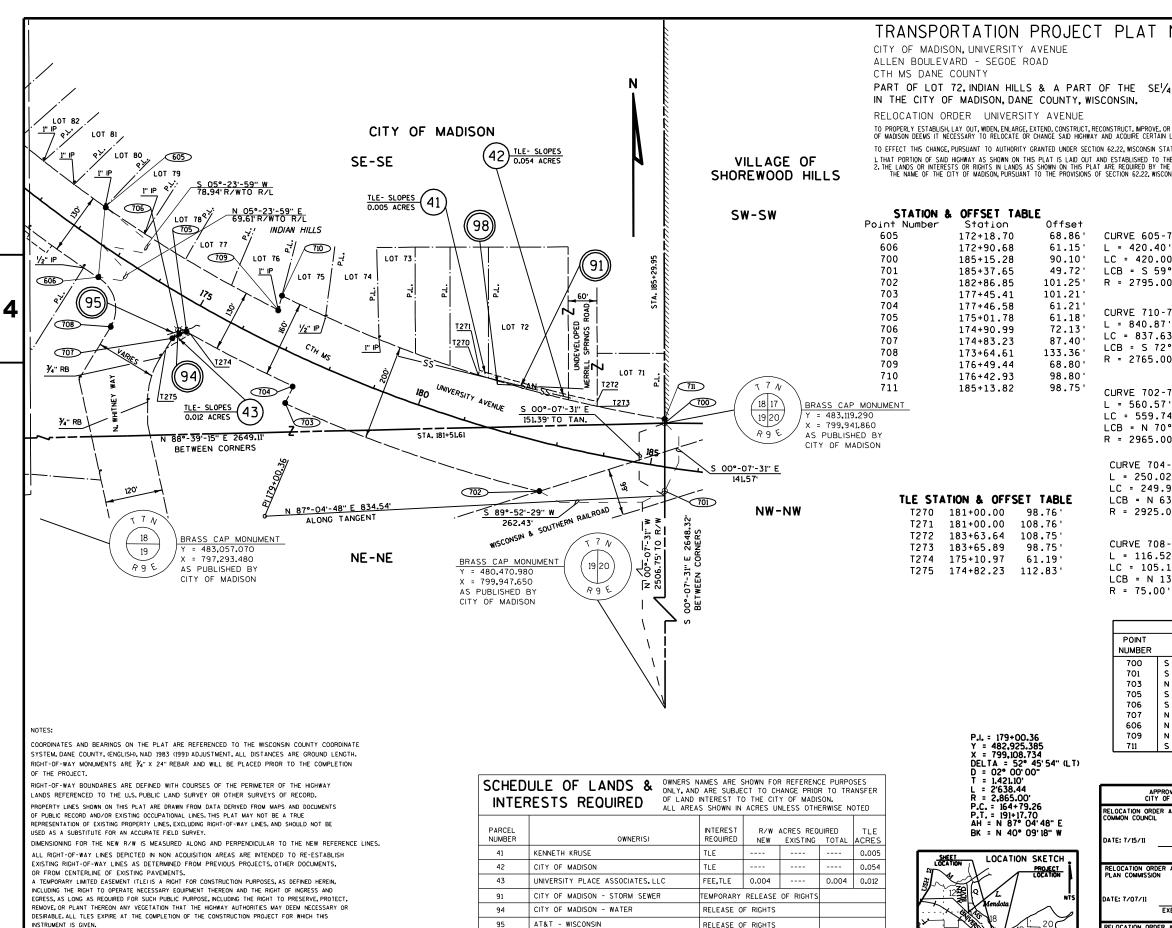

FILE NAME : a:\madison\md2009035\tpp\sheet5992\_08\_18\_401.dan APPRAISAL PLAT DATE :

PLOT BY : KL Engineering

PLOT NAME :

DATE: 7/15/11

ATE: 7/07/11

DATE: 7/02/11

----

Station

PLOT SCALE :

|                        |                                                                                                                                                          |                                |                          |                       |                        |                 |                                                          |                      |                                                                                   | •         |
|------------------------|----------------------------------------------------------------------------------------------------------------------------------------------------------|--------------------------------|--------------------------|-----------------------|------------------------|-----------------|----------------------------------------------------------|----------------------|-----------------------------------------------------------------------------------|-----------|
| CITY                   | ANSPORTATION PRO<br>OF MADISON, UNIVERSITY AVENU<br>N BOULEVARD - SEGOE ROAD                                                                             |                                | PLA]                     | NO:                   | : 59                   | 92-             | 08-18 - 4.03                                             | 2                    | RESERVED FOR REGISTER OF DEEDS<br>PROJECT NUMBER 5992-08-18-4.02<br>Amendment NO: |           |
| СТН                    | MS DANE COUNTY<br>OF OUT LOTS 2, 3 & 5, HICKO                                                                                                            |                                |                          |                       |                        | TC 34           | 39 40 9 41                                               |                      |                                                                                   |           |
| MEND                   | OTA BEACH HEIGHTS, ALL LOCA<br>ION 18, T 7 N, R 9 E, IN THE C                                                                                            | TED IN THE                     | E NW <sup>1</sup> /4-    | N₩ <sup>I</sup> ⁄4    | OF                     |                 |                                                          |                      |                                                                                   |           |
| RELO                   | CATION ORDER UNIVERSITY AV                                                                                                                               | ENUE                           |                          |                       | Ţ                      |                 |                                                          |                      |                                                                                   |           |
| OF MADIS               | ERLY ESTABLISH, LAY OUT, WIDEN, ENLARGE, EXTEND, CO<br>SON DEEMS IT NECESSARY TO RELOCATE OR CHANGE S<br>CT THIS CHANGE, PURSUANT TO AUTHORITY GRANTED I | SAID HIGHWAY AND               | ACQUIRE CEF              | RTAIN LANDS           | AND INTERE             | ESTS OR RIG     | HTS IN LANDS FOR THE ABOVE PRO                           | JECT.                |                                                                                   |           |
| 1. THAT F<br>2. THE LA | PORTION OF SAID HIGHWAY AS SHOWN ON THIS PLAT IS<br>ANDS OR INTERESTS OR RIGHTS IN LANDS AS SHOWN I<br>NAME OF THE CITY OF MADISON, PURSUANT TO THE I    | LAID OUT AND E                 | STABLISHED<br>REQUIRED E | TO THE LINES          | AND WIDT               | HS AS SO S      | HOWN FOR THE ABOVE PROJECT.                              |                      |                                                                                   |           |
| 1112                   | NAME OF THE CITE OF WADJON, FORSDART TO THE I                                                                                                            |                                |                          | MISCONSIN ST          | ATOTES.                |                 |                                                          |                      |                                                                                   | 1         |
|                        | ULE OF LANUS & ONLY,                                                                                                                                     | NAMES ARE                      | CT TO CH                 | ANGE PRIO             | R TO TR                |                 | ACCESS POINT/<br>DRIVEWAY CONNECTION                     | AP                   | ABBREVIATIONS<br>REFERENCE LINE R/L<br>RELEASE OF RIGHTS ROR                      |           |
| INTEF                  |                                                                                                                                                          | ID INTEREST T<br>REAS SHOWN IN |                          |                       |                        | IOTED           | ACCESS RIGHTS<br>ACRES                                   | AR<br>AC.            | REMAINING REM.<br>RIGHT-OF-WAY RZW                                                |           |
| PARCEL<br>NUMBER       | OWNER(S)                                                                                                                                                 | INTEREST<br>REQUIRED           | R∕W<br>NEW               | ACRES REQ<br>EXISTING | UIRED<br>TOTAL         | TLE<br>ACRES    | AND OTHERS<br>CENTERLINE<br>CERTIFIED SURVEY MAP         | ET.AL.<br>C/L<br>CSM | STATION STA.                                                                      | $\square$ |
| 5                      | HICKORY HOLLOW JOINT VENTURE                                                                                                                             | TLE                            |                          |                       |                        | 0.030           | CORNER<br>DOCUMENT                                       | COR.<br>DOC.         | TEMPORARY LIMITED EASEMENT TLE<br>VOLUME V.<br>CURVE DATA                         |           |
| 6                      | PAUL H. & LAURIE A. CAPABIANCO, JR                                                                                                                       | TLE                            |                          |                       |                        | 0.008           | EASEMENT<br>HIGHWAY EASEMENT                             | EASE.<br>H.E.        | LONG CHORD LCH<br>LONG CHORD BEARING LCB                                          | 4         |
| 8                      | JENNY E. GUMPERZ & CAROL GLASER                                                                                                                          | TLE                            |                          |                       |                        | 0.019           | LAND CONTRACT<br>MONUMENT                                | LC<br>MON.           | RADIUS R<br>DEGREE OF CURVE D                                                     |           |
| 93                     | MG&E (ELECTRIC)                                                                                                                                          | TEMPORARY                      | RELEASE                  |                       |                        |                 | PAGE<br>PERMANENT LIMITED EASEM                          |                      | CENTRAL ANGLE OR DELTA DELTA<br>LENGTH OF CURVE L                                 |           |
|                        |                                                                                                                                                          |                                |                          |                       |                        |                 | PROPERTY LINE<br>RECORDED AS                             | PL<br>(100')         | TANGENT TAN                                                                       | Г         |
|                        | TION & OFFSET TABLE<br>119+36.00 79.85'                                                                                                                  |                                |                          | OFFSE                 |                        |                 |                                                          | LP<br>JNLESS NOTED)  | NAL SYMBOLS PROPOSED R/W LINE                                                     |           |
| T21                    | 119+35.99 99.85'                                                                                                                                         | 102 1                          | 17+18.<br>17+81.         |                       | 79                     | 0.00'<br>9.74'  |                                                          | • •(SET)             | EXISTING H.E. LINE PROPERTY LINE LOT & TIE LINES                                  |           |
|                        | 120+00.99 99.90'<br>120+01.00 79.90'                                                                                                                     |                                | 16+46.<br>22+33.         |                       |                        | ).36'<br>9.93'  | R∕W STANDARD<br>SIGN<br>SECTION CORNER MONUMENT          | ISIGN                | SLOPE INTERCEPTS                                                                  |           |
|                        | 122+33.71 74.96'<br>125+13.08 101.22'                                                                                                                    | 202 1                          | .22+33                   | .88                   |                        | 9.96'           | SECTION CORNER SYMBOL                                    |                      | ACCESS RESTRICTED (BY PREVIOUS ACQUISITION/CONTROL)                               |           |
| 125                    | 125,15.08 101.22                                                                                                                                         | 204 1                          | L25+13.<br>L25+57.       | .12                   | 109                    | 9.34'           | FEE (HATCH VARIES)<br>TEMPORARY_LIMITED                  |                      | ACCESS CONTROLLED IIIIII<br>BY PARCEL ACQUISTION                                  |           |
|                        |                                                                                                                                                          |                                | L22+54.<br>L22+52.       |                       |                        | 5.34'<br>D.08'  | EASEMENT<br>PERMANENT LIMITED                            |                      | NO ACCESS (BY STATUTORY AUTHORITY)<br>SECTION LINE                                |           |
|                        |                                                                                                                                                          |                                |                          |                       |                        |                 | EASEMENT<br>R/W BOUNDARY POINT                           | RWB2D                | OUARTER LINE                                                                      |           |
|                        |                                                                                                                                                          |                                |                          |                       |                        |                 | PARCEL NUMBER<br>UTILITY PARCEL NUMBER                   | 8                    | EXISTING CENTERLINE                                                               |           |
|                        |                                                                                                                                                          |                                |                          |                       |                        |                 | SIGN NUMBER<br>(OFF PREMISE)<br>BUILDING                 | (21-1)<br>(          | PARALLEL OFFSET                                                                   |           |
|                        |                                                                                                                                                          |                                |                          |                       |                        |                 |                                                          |                      | ENTIONAL UTILITY SYMBOLS                                                          |           |
|                        | COURSE TABLE                                                                                                                                             |                                |                          |                       |                        |                 |                                                          | GAS<br>TELEP         | HONE T                                                                            |           |
| POINT<br>UMBER I       | BEARING DISTANCE TO POINT<br>NUMBER                                                                                                                      |                                |                          |                       |                        |                 |                                                          |                      | MISSION LINES                                                                     |           |
|                        | 50°49'12" E 586.44' 201<br>37°16'09" W 19.98' 202                                                                                                        |                                |                          |                       |                        |                 |                                                          |                      | TELEVISIONTV                                                                      |           |
|                        | 56°02'23" E 282.43' 203<br>28°21'23" W 210.14' 204                                                                                                       |                                |                          |                       |                        |                 | P.I. = 129+55.45                                         | SANIT                | OPTICF0<br>ARY SEWERSan<br>SEWER <b>SS</b>                                        |           |
|                        | 53°47'48" W 299.96' 205<br>36°12'12" E 46.32' 206                                                                                                        |                                |                          |                       |                        | ١               | ( = 486.707.182<br>( = 795.917.949                       | 51010                | NON<br>COMPENSABLE COMPENSABLE                                                    |           |
| 206 N 5                | 50°49'12'' W 471.21' 102<br>00°47'56" E 101.67' 101                                                                                                      |                                |                          |                       |                        | (<br>(          | )ELTA = 10° 42' 24" (RT)<br>) = 01° 00' 00"              |                      | HONE POLE Ø                                                                       |           |
| 101 N C                | 00°47'56" E 115.20' 200                                                                                                                                  |                                |                          |                       |                        | L               | [ = 536.94'<br>= 1070.75<br>R = 5,730.00'                |                      | HONE PEDESTAL 🗶 🗶<br>RIC TOWER 🛛                                                  |           |
|                        |                                                                                                                                                          |                                |                          |                       |                        | F               | P.C. = 124+18.51<br>P.T. = 134+89.26                     | •                    | SCALE, FEET                                                                       |           |
|                        |                                                                                                                                                          |                                |                          |                       |                        | 1               | AH = S 40° 09'18" E                                      |                      | 0 100 200                                                                         |           |
|                        |                                                                                                                                                          |                                |                          | APPROVE               | 0.508                  |                 | ٦                                                        |                      |                                                                                   |           |
|                        |                                                                                                                                                          |                                | RELOCATIO<br>COMMON C    | CITY OF N             | ADISON                 | IY THE          |                                                          | ering<br>Experience  |                                                                                   |           |
|                        | LOCATION SKETCH                                                                                                                                          |                                | DATE: 7/15               | izm                   | <b>6</b> 1 <b>7</b> 14 | 0.00            |                                                          |                      | VEYOR, HEREBY CERTIFY THAT IN FULL<br>ION 62.22 OF THE WISCONSIN STATUTES         |           |
| B 12                   |                                                                                                                                                          |                                | RELOCATIO                | ON ORDER AF           |                        | CLERK<br>BY THE | AND UNDER THE DIRECTION OF<br>TRANSPORTATION PROJECT PLA | THE CITY, 1H         | AVE SURVEYED AND MAPPED<br>18-4.02 AND THAT SUCH PLAT CORRECTLY                   |           |
|                        | Mendota Nis                                                                                                                                              |                                | PLAN CON                 | IMISSION              |                        |                 |                                                          | DUNDARIES OF         | THE SURVEYED LAND.                                                                |           |
|                        | 20                                                                                                                                                       |                                | DATE: 7/0                |                       | UTIVE SE               | CRETARY         |                                                          | THOMAS J             |                                                                                   |           |
|                        |                                                                                                                                                          |                                | RELOCATIO                | N ORDER AF            | PROVED B               | BY THE          | THOMAS J.<br>HANSEN<br>S-2033                            |                      | IBER 2033                                                                         |           |
|                        | WXY ····                                                                                                                                                 |                                | DATE: 7/0                |                       | -                      |                 | T P NISCONSIN                                            |                      |                                                                                   |           |
|                        |                                                                                                                                                          |                                |                          |                       |                        | SECRETARY       |                                                          |                      |                                                                                   |           |
|                        | PLOT BY : KL Engineering                                                                                                                                 | PLOT NAM                       | Е:                       |                       |                        | PLOT S          | CALE :                                                   |                      |                                                                                   | -         |