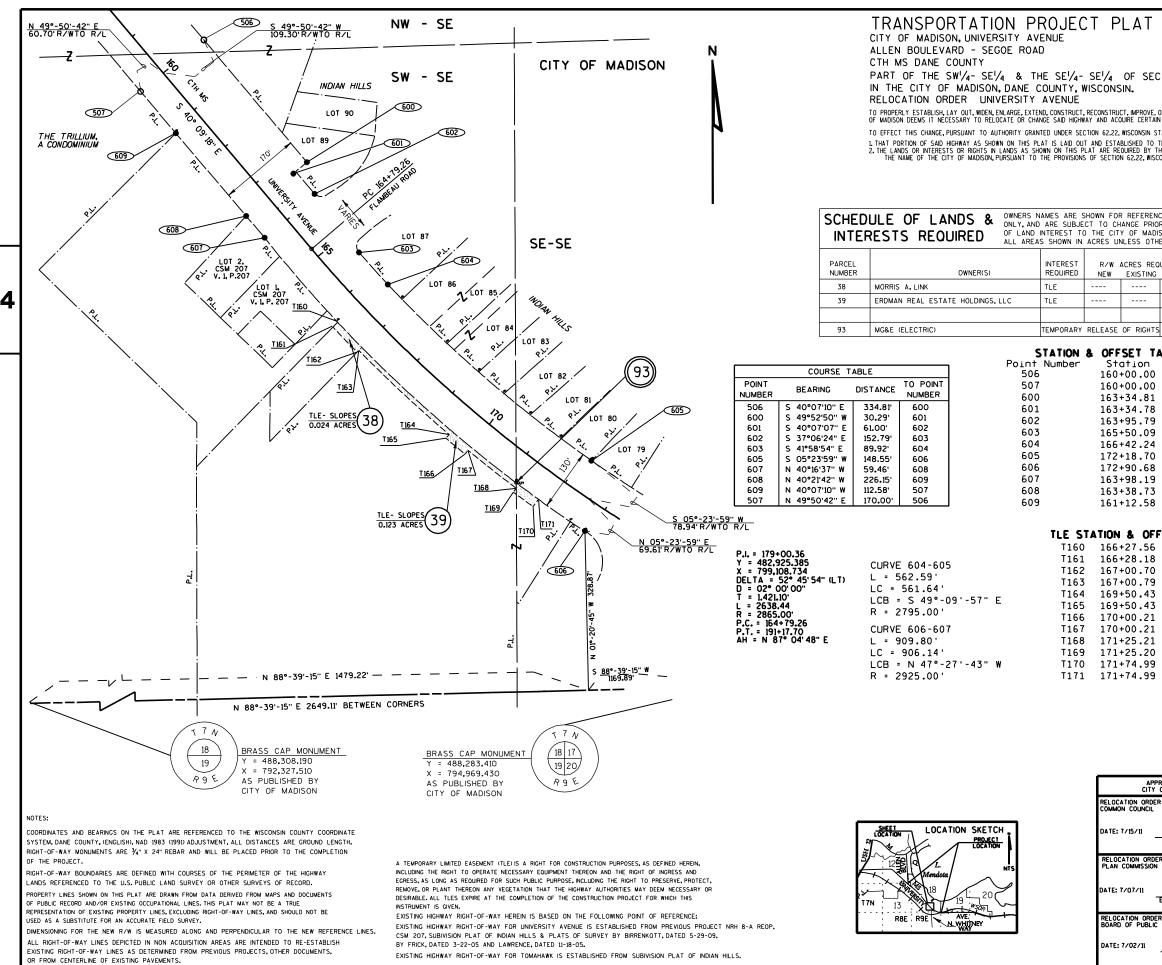

PLOT SCALE :

|                        |                                                                                                                                                          |                                |                          |                       |                        |                 |                                                          |                      |                                                                                   | •         |
|------------------------|----------------------------------------------------------------------------------------------------------------------------------------------------------|--------------------------------|--------------------------|-----------------------|------------------------|-----------------|----------------------------------------------------------|----------------------|-----------------------------------------------------------------------------------|-----------|
| CITY                   | ANSPORTATION PRO<br>OF MADISON, UNIVERSITY AVENU<br>N BOULEVARD - SEGOE ROAD                                                                             |                                | PLA]                     | NO:                   | : 59                   | 92-             | 08-18 - 4.03                                             | 2                    | RESERVED FOR REGISTER OF DEEDS<br>PROJECT NUMBER 5992-08-18-4.02<br>Amendment NO: |           |
| СТН                    | MS DANE COUNTY<br>OF OUT LOTS 2, 3 & 5, HICKO                                                                                                            |                                |                          |                       |                        | TC 34           | 39 40 9 41                                               |                      |                                                                                   |           |
| MEND                   | OTA BEACH HEIGHTS, ALL LOCA<br>ION 18, T 7 N, R 9 E, IN THE C                                                                                            | TED IN THE                     | E NW <sup>1</sup> /4-    | N₩ <sup>I</sup> ⁄4    | OF                     |                 |                                                          |                      |                                                                                   |           |
| RELO                   | CATION ORDER UNIVERSITY AV                                                                                                                               | ENUE                           |                          |                       | Ţ                      |                 |                                                          |                      |                                                                                   |           |
| OF MADIS               | ERLY ESTABLISH, LAY OUT, WIDEN, ENLARGE, EXTEND, CO<br>SON DEEMS IT NECESSARY TO RELOCATE OR CHANGE S<br>CT THIS CHANGE, PURSUANT TO AUTHORITY GRANTED I | SAID HIGHWAY AND               | ACQUIRE CEF              | RTAIN LANDS           | AND INTERE             | ESTS OR RIG     | HTS IN LANDS FOR THE ABOVE PRO                           | JECT.                |                                                                                   |           |
| 1. THAT F<br>2. THE LA | PORTION OF SAID HIGHWAY AS SHOWN ON THIS PLAT IS<br>ANDS OR INTERESTS OR RIGHTS IN LANDS AS SHOWN I<br>NAME OF THE CITY OF MADISON, PURSUANT TO THE I    | LAID OUT AND E                 | STABLISHED<br>REQUIRED E | TO THE LINES          | AND WIDT               | HS AS SO S      | HOWN FOR THE ABOVE PROJECT.                              |                      |                                                                                   |           |
| 1112                   | NAME OF THE CITE OF WADJON, FORSDART TO THE I                                                                                                            |                                |                          | MISCONSIN ST          | ATOTES.                |                 |                                                          |                      |                                                                                   | 1         |
|                        | ULE OF LANUS & ONLY,                                                                                                                                     | NAMES ARE                      | CT TO CH                 | ANGE PRIO             | R TO TR                |                 | ACCESS POINT/<br>DRIVEWAY CONNECTION                     | AP                   | ABBREVIATIONS<br>REFERENCE LINE R/L<br>RELEASE OF RIGHTS ROR                      |           |
| INTEF                  |                                                                                                                                                          | ID INTEREST T<br>REAS SHOWN IN |                          |                       |                        | IOTED           | ACCESS RIGHTS<br>ACRES                                   | AR<br>AC.            | REMAINING REM.<br>RIGHT-OF-WAY RZW                                                |           |
| PARCEL<br>NUMBER       | OWNER(S)                                                                                                                                                 | INTEREST<br>REQUIRED           | R∕W<br>NEW               | ACRES REQ<br>EXISTING | UIRED<br>TOTAL         | TLE<br>ACRES    | AND OTHERS<br>CENTERLINE<br>CERTIFIED SURVEY MAP         | ET.AL.<br>C/L<br>CSM | STATION STA.                                                                      | $\square$ |
| 5                      | HICKORY HOLLOW JOINT VENTURE                                                                                                                             | TLE                            |                          |                       |                        | 0.030           | CORNER<br>DOCUMENT                                       | COR.<br>DOC.         | TEMPORARY LIMITED EASEMENT TLE<br>VOLUME V.<br>CURVE DATA                         |           |
| 6                      | PAUL H. & LAURIE A. CAPABIANCO, JR                                                                                                                       | TLE                            |                          |                       |                        | 0.008           | EASEMENT<br>HIGHWAY EASEMENT                             | EASE.<br>H.E.        | LONG CHORD LCH<br>LONG CHORD BEARING LCB                                          | 4         |
| 8                      | JENNY E. GUMPERZ & CAROL GLASER                                                                                                                          | TLE                            |                          |                       |                        | 0.019           | LAND CONTRACT<br>MONUMENT                                | LC<br>MON.           | RADIUS R<br>DEGREE OF CURVE D                                                     |           |
| 93                     | MG&E (ELECTRIC)                                                                                                                                          | TEMPORARY                      | RELEASE                  |                       |                        |                 | PAGE<br>PERMANENT LIMITED EASEM                          |                      | CENTRAL ANGLE OR DELTA DELTA<br>LENGTH OF CURVE L                                 |           |
|                        |                                                                                                                                                          |                                |                          |                       |                        |                 | PROPERTY LINE<br>RECORDED AS                             | PL<br>(100')         | TANGENT TAN                                                                       | Г         |
|                        | TION & OFFSET TABLE<br>119+36.00 79.85'                                                                                                                  |                                |                          | OFFSE                 |                        |                 |                                                          | LP<br>JNLESS NOTED)  | NAL SYMBOLS PROPOSED R/W LINE                                                     |           |
| T21                    | 119+35.99 99.85'                                                                                                                                         | 102 1                          | 17+18.<br>17+81.         |                       | 79                     | 0.00'<br>9.74'  |                                                          | • •(SET)             | EXISTING H.E. LINE PROPERTY LINE LOT & TIE LINES                                  |           |
|                        | 120+00.99 99.90'<br>120+01.00 79.90'                                                                                                                     |                                | 16+46.<br>22+33.         |                       |                        | ).36'<br>9.93'  | R∕W STANDARD<br>SIGN<br>SECTION CORNER MONUMENT          | ISIGN                | SLOPE INTERCEPTS                                                                  |           |
|                        | 122+33.71 74.96'<br>125+13.08 101.22'                                                                                                                    | 202 1                          | .22+33                   | .88                   |                        | 9.96'           | SECTION CORNER SYMBOL                                    |                      | ACCESS RESTRICTED (BY PREVIOUS ACQUISITION/CONTROL)                               |           |
| 125                    | 125,15.08 101.22                                                                                                                                         | 204 1                          | L25+13.<br>L25+57.       | .12                   | 109                    | 9.34'           | FEE (HATCH VARIES)<br>TEMPORARY_LIMITED                  |                      | ACCESS CONTROLLED IIIIII<br>BY PARCEL ACQUISTION                                  |           |
|                        |                                                                                                                                                          |                                | L22+54.<br>L22+52.       |                       |                        | 5.34'<br>D.08'  | EASEMENT<br>PERMANENT LIMITED                            |                      | NO ACCESS (BY STATUTORY AUTHORITY)<br>SECTION LINE                                |           |
|                        |                                                                                                                                                          |                                |                          |                       |                        |                 | EASEMENT<br>R/W BOUNDARY POINT                           | RWB2D                | OUARTER LINE                                                                      |           |
|                        |                                                                                                                                                          |                                |                          |                       |                        |                 | PARCEL NUMBER<br>UTILITY PARCEL NUMBER                   | 8                    | EXISTING CENTERLINE                                                               |           |
|                        |                                                                                                                                                          |                                |                          |                       |                        |                 | SIGN NUMBER<br>(OFF PREMISE)<br>BUILDING                 | (21-1)<br>(          | PARALLEL OFFSET                                                                   |           |
|                        |                                                                                                                                                          |                                |                          |                       |                        |                 |                                                          |                      | ENTIONAL UTILITY SYMBOLS                                                          |           |
|                        | COURSE TABLE                                                                                                                                             |                                |                          |                       |                        |                 |                                                          | GAS<br>TELEP         | HONE T                                                                            |           |
| POINT<br>UMBER I       | BEARING DISTANCE TO POINT<br>NUMBER                                                                                                                      |                                |                          |                       |                        |                 |                                                          |                      | MISSION LINES                                                                     |           |
|                        | 50°49'12" E 586.44' 201<br>37°16'09" W 19.98' 202                                                                                                        |                                |                          |                       |                        |                 |                                                          |                      | TELEVISIONTV                                                                      |           |
|                        | 56°02'23" E 282.43' 203<br>28°21'23" W 210.14' 204                                                                                                       |                                |                          |                       |                        |                 | P.I. = 129+55.45                                         | SANIT                | OPTICF0<br>ARY SEWERSan<br>SEWER <b>SS</b>                                        |           |
|                        | 53°47'48" W 299.96' 205<br>36°12'12" E 46.32' 206                                                                                                        |                                |                          |                       |                        | ١               | ( = 486.707.182<br>( = 795.917.949                       | 51010                | NON<br>COMPENSABLE COMPENSABLE                                                    |           |
| 206 N 5                | 50°49'12'' W 471.21' 102<br>00°47'56" E 101.67' 101                                                                                                      |                                |                          |                       |                        | (<br>(          | )ELTA = 10° 42' 24" (RT)<br>) = 01° 00' 00"              |                      | HONE POLE Ø                                                                       |           |
| 101 N C                | 00°47'56" E 115.20' 200                                                                                                                                  |                                |                          |                       |                        | L               | [ = 536.94'<br>= 1070.75<br>R = 5,730.00'                |                      | HONE PEDESTAL 🗶 🗶<br>RIC TOWER 🛛                                                  |           |
|                        |                                                                                                                                                          |                                |                          |                       |                        | F               | P.C. = 124+18.51<br>P.T. = 134+89.26                     | •                    | SCALE, FEET                                                                       |           |
|                        |                                                                                                                                                          |                                |                          |                       |                        | 1               | AH = S 40° 09'18" E                                      |                      | 0 100 200                                                                         |           |
|                        |                                                                                                                                                          |                                |                          | APPROVE               | 0.508                  |                 | ٦                                                        |                      |                                                                                   |           |
|                        |                                                                                                                                                          |                                | RELOCATIO<br>COMMON C    | CITY OF N             | ADISON                 | IY THE          |                                                          | ering<br>Experience  |                                                                                   |           |
|                        | LOCATION SKETCH                                                                                                                                          |                                | DATE: 7/15               | izm                   | <b>6</b> 1 <b>7</b> 14 | 0.00            |                                                          |                      | VEYOR, HEREBY CERTIFY THAT IN FULL<br>ION 62.22 OF THE WISCONSIN STATUTES         |           |
| B 12                   |                                                                                                                                                          |                                | RELOCATIO                | ON ORDER AF           |                        | CLERK<br>BY THE | AND UNDER THE DIRECTION OF<br>TRANSPORTATION PROJECT PLA | THE CITY, 1H         | AVE SURVEYED AND MAPPED<br>18-4.02 AND THAT SUCH PLAT CORRECTLY                   |           |
|                        | Mendota Nis                                                                                                                                              |                                | PLAN CON                 | IMISSION              |                        |                 |                                                          | DUNDARIES OF         | THE SURVEYED LAND.                                                                |           |
|                        | 20                                                                                                                                                       |                                | DATE: 7/0                |                       | UTIVE SE               | CRETARY         |                                                          | THOMAS J             |                                                                                   |           |
|                        |                                                                                                                                                          |                                | RELOCATIO                | N ORDER AF            | PROVED B               | BY THE          | THOMAS J.<br>HANSEN<br>S-2033                            |                      | IBER 2033                                                                         |           |
|                        | WXY ····                                                                                                                                                 |                                | DATE: 7/0                |                       | -                      |                 | T P NISCONSIN                                            |                      |                                                                                   |           |
|                        |                                                                                                                                                          |                                |                          |                       |                        | SECRETARY       |                                                          |                      |                                                                                   |           |
|                        | PLOT BY : KL Engineering                                                                                                                                 | PLOT NAM                       | Е:                       |                       |                        | PLOT S          | CALE :                                                   |                      |                                                                                   | -         |

| CITY<br>ALLE<br>CTH<br>PART<br>MEND<br>SECT<br>RELC<br>TO PROF                                                                                                                                            | ANSPORTATION PRC<br>OF MADISON, UNIVERSITY AVENI<br>EN BOULEVARD - SEGOE ROAD<br>MS DANE COUNTY<br>OF OUT LOTS 2, 3 & 5, HICKO<br>DOTA BEACH HEIGHTS, ALL LOCA<br>TON 18, T 7 N, R 9 E, IN THE C<br>DCATION ORDER UNIVERSITY AV<br>PERLY ESTABLISH, LAY OUT, WIDEN, ENLARGE, EXTEND, C<br>SON DEEMS IT RECESSARY TO RELOCATE OR CHARGE | JE<br>DRY HOLLON<br>TED IN THE<br>ITY OF MA<br>ENUE<br>ONSTRUCT, RECONS | W PLAT,<br>E NW <sup>1</sup> /4-<br>DISON, D                                                                     | PART (<br>NW <sup>1</sup> /4<br>PANE CO                                         | DF LO<br>OF<br>UNTY.                                                   | TS 34,<br>WISCON                                                          | 39, 40 & 41,<br>SIN.<br>HIGHWAY DESIGNATED ABOVE, THE CITY                                                                                                                                                                                                                                                                                                                                                                                                                  | RESERVED FOR REGISTER OF DEEDS<br>PROJECT NUMBER 5992-08-18-4.02<br>Amendment No:                                                                                                                                                                                                                                                                                                                                                                                                                                                                                                                                                                                                                                                                                                                                                                                                                                                                                                                                                                                                                                                                                                                                                                                                                                                                                                                                                                                                                                                                                                                                                                                                                                                                                                                                                                                                                                                                                                                                                                                                                                                                                                                                                                                                                                                                                                                                                                                                                                                                      |           |
|-----------------------------------------------------------------------------------------------------------------------------------------------------------------------------------------------------------|----------------------------------------------------------------------------------------------------------------------------------------------------------------------------------------------------------------------------------------------------------------------------------------------------------------------------------------|-------------------------------------------------------------------------|------------------------------------------------------------------------------------------------------------------|---------------------------------------------------------------------------------|------------------------------------------------------------------------|---------------------------------------------------------------------------|-----------------------------------------------------------------------------------------------------------------------------------------------------------------------------------------------------------------------------------------------------------------------------------------------------------------------------------------------------------------------------------------------------------------------------------------------------------------------------|--------------------------------------------------------------------------------------------------------------------------------------------------------------------------------------------------------------------------------------------------------------------------------------------------------------------------------------------------------------------------------------------------------------------------------------------------------------------------------------------------------------------------------------------------------------------------------------------------------------------------------------------------------------------------------------------------------------------------------------------------------------------------------------------------------------------------------------------------------------------------------------------------------------------------------------------------------------------------------------------------------------------------------------------------------------------------------------------------------------------------------------------------------------------------------------------------------------------------------------------------------------------------------------------------------------------------------------------------------------------------------------------------------------------------------------------------------------------------------------------------------------------------------------------------------------------------------------------------------------------------------------------------------------------------------------------------------------------------------------------------------------------------------------------------------------------------------------------------------------------------------------------------------------------------------------------------------------------------------------------------------------------------------------------------------------------------------------------------------------------------------------------------------------------------------------------------------------------------------------------------------------------------------------------------------------------------------------------------------------------------------------------------------------------------------------------------------------------------------------------------------------------------------------------------------|-----------|
| TO EFFE<br>1. That<br>2. The l                                                                                                                                                                            | CET THIS CHANGE, PURSUANT TO ALUTHORITY GRANTED<br>PORTION OF SAID HICHWAY AS SHOWN ON THIS PLAT I<br>ANDS OR INTERESTS OR RIGHTS IN LANDS AS SHOWN<br>E NAME OF THE CITY OF MADISON, PURSUANT TO THE                                                                                                                                  | UNDER SECTION 62<br>S LAID OUT AND E<br>ON THIS PLAT ARE                | 22 WISCONSIN<br>STABLISHED T                                                                                     | O THE LINES                                                                     | THE CITY (<br>AND WIDT<br>OR THE AL                                    | DF MADISON<br>HS AS SO S                                                  | HEREBY ORDERS THAT:<br>HOWN FOR THE ABOVE PROJECT.                                                                                                                                                                                                                                                                                                                                                                                                                          |                                                                                                                                                                                                                                                                                                                                                                                                                                                                                                                                                                                                                                                                                                                                                                                                                                                                                                                                                                                                                                                                                                                                                                                                                                                                                                                                                                                                                                                                                                                                                                                                                                                                                                                                                                                                                                                                                                                                                                                                                                                                                                                                                                                                                                                                                                                                                                                                                                                                                                                                                        |           |
| SCHED                                                                                                                                                                                                     | OULE OF LANDS & OWNER<br>ONLY,<br>DESTS BEOLUBED OF LAN                                                                                                                                                                                                                                                                                | S NAMES ARE S<br>AND ARE SUBJE<br>ND INTEREST T<br>REAS SHOWN IN        | SHOWN FOR<br>ECT TO CHA                                                                                          | REFERENC                                                                        | E PURPO<br>₹ TO TR                                                     | ANSFER                                                                    | ACCESS POINT/ AP<br>DRIVEWAY CONNECTION<br>ACCESS RIGHTS AR                                                                                                                                                                                                                                                                                                                                                                                                                 | ABBREVIATIONS<br>REFERENCE LINE R/L<br>RELEASE OF RIGHTS ROR<br>REMAINING REM.                                                                                                                                                                                                                                                                                                                                                                                                                                                                                                                                                                                                                                                                                                                                                                                                                                                                                                                                                                                                                                                                                                                                                                                                                                                                                                                                                                                                                                                                                                                                                                                                                                                                                                                                                                                                                                                                                                                                                                                                                                                                                                                                                                                                                                                                                                                                                                                                                                                                         |           |
| PARCEL<br>NUMBER                                                                                                                                                                                          | OWNER(S)                                                                                                                                                                                                                                                                                                                               | INTEREST<br>REQUIRED                                                    |                                                                                                                  | CRES REO                                                                        |                                                                        | TLE                                                                       | ACRES AC.<br>AND OTHERS ET.AL<br>CENTERLINE C/L<br>CERTIFIED SURVEY MAP CSM                                                                                                                                                                                                                                                                                                                                                                                                 | RIGHT-OF-WAY R/W<br>• SECTION SEC.<br>STATION STA.<br>TEMPORARY LIMITED EASEMENT TLE                                                                                                                                                                                                                                                                                                                                                                                                                                                                                                                                                                                                                                                                                                                                                                                                                                                                                                                                                                                                                                                                                                                                                                                                                                                                                                                                                                                                                                                                                                                                                                                                                                                                                                                                                                                                                                                                                                                                                                                                                                                                                                                                                                                                                                                                                                                                                                                                                                                                   |           |
| 5                                                                                                                                                                                                         | HICKORY HOLLOW JOINT VENTURE<br>PAUL H. & LAURIE A. CAPABIANCO, JR                                                                                                                                                                                                                                                                     | TLE                                                                     |                                                                                                                  |                                                                                 |                                                                        | 0.030                                                                     | CORNER COR.<br>DOCUMENT DOC.<br>EASEMENT EASE.                                                                                                                                                                                                                                                                                                                                                                                                                              | VOLUME V.                                                                                                                                                                                                                                                                                                                                                                                                                                                                                                                                                                                                                                                                                                                                                                                                                                                                                                                                                                                                                                                                                                                                                                                                                                                                                                                                                                                                                                                                                                                                                                                                                                                                                                                                                                                                                                                                                                                                                                                                                                                                                                                                                                                                                                                                                                                                                                                                                                                                                                                                              |           |
| 7                                                                                                                                                                                                         | JANICE BRANCH<br>JENNY E. GUMPERZ & CAROL GLASER                                                                                                                                                                                                                                                                                       | TLE                                                                     |                                                                                                                  |                                                                                 |                                                                        | 0.006                                                                     | HIGHWAY EASEMENT H.E.<br>LAND CONTRACT LC                                                                                                                                                                                                                                                                                                                                                                                                                                   | LONG CHORD LCH<br>LONG CHORD BEARING LCB<br>RADIUS R                                                                                                                                                                                                                                                                                                                                                                                                                                                                                                                                                                                                                                                                                                                                                                                                                                                                                                                                                                                                                                                                                                                                                                                                                                                                                                                                                                                                                                                                                                                                                                                                                                                                                                                                                                                                                                                                                                                                                                                                                                                                                                                                                                                                                                                                                                                                                                                                                                                                                                   | 4         |
| 93                                                                                                                                                                                                        | MG&E (ELECTRIC)                                                                                                                                                                                                                                                                                                                        |                                                                         | RELEASE                                                                                                          |                                                                                 |                                                                        | 0.019                                                                     | MONUMENT MON.<br>PAGE P.<br>PERMANENT LIMITED EASEMENT PLE                                                                                                                                                                                                                                                                                                                                                                                                                  | DEGREE OF CURVE D<br>CENTRAL ANGLE OR DELTA DELTA<br>LENGTH OF CURVE L                                                                                                                                                                                                                                                                                                                                                                                                                                                                                                                                                                                                                                                                                                                                                                                                                                                                                                                                                                                                                                                                                                                                                                                                                                                                                                                                                                                                                                                                                                                                                                                                                                                                                                                                                                                                                                                                                                                                                                                                                                                                                                                                                                                                                                                                                                                                                                                                                                                                                 |           |
|                                                                                                                                                                                                           |                                                                                                                                                                                                                                                                                                                                        |                                                                         |                                                                                                                  |                                                                                 |                                                                        |                                                                           | PROPERTY LINE PL<br>RECORDED AS (100')                                                                                                                                                                                                                                                                                                                                                                                                                                      | TANGENT TAN                                                                                                                                                                                                                                                                                                                                                                                                                                                                                                                                                                                                                                                                                                                                                                                                                                                                                                                                                                                                                                                                                                                                                                                                                                                                                                                                                                                                                                                                                                                                                                                                                                                                                                                                                                                                                                                                                                                                                                                                                                                                                                                                                                                                                                                                                                                                                                                                                                                                                                                                            | $\square$ |
| T20<br>T21<br>T22<br>T23<br>T24<br>T25<br>T24<br>T25<br>S<br>201<br>S<br>201<br>S<br>202<br>S<br>202<br>S<br>203<br>S<br>204<br>N<br>205<br>N<br>205<br>N<br>204<br>N<br>205<br>N<br>206<br>N<br>102<br>N | COURSE       TABLE         119+36.00       79.85'         119+35.99       99.85'         120+00.99       99.90'         120+01.00       79.90'         122+33.71       74.96'         125+13.08       101.22'                                                                                                                          | 101 1<br>102 1<br>200 1<br>201 1<br>202 1<br>203 1<br>204 1<br>205 1    | <b>FION 8</b><br>117+18.<br>117+81.<br>116+46.<br>122+33.<br>122+33.<br>125+13.<br>125+57.<br>122+54.<br>122+52. | 24<br>31<br>78<br>22<br>88<br>56<br>12<br>89                                    | 0<br>79<br>90<br>89<br>69<br>90<br>109<br>120                          | ).00'<br>).74'<br>).36'<br>).93'<br>).95'<br>).34'<br>).08'<br>).08'<br>F | FOUND IRON PIPE/PIN<br>R/W MONUMENT<br>R/W STANDARD<br>SIGN<br>SECTION CORNER MONUMENT<br>SECTION CORNER SYMBOL<br>FEE (HATCH VARIES)<br>TEMPORARY LIMITED<br>EASEMENT<br>R/W BOUNDARY POINT<br>PARCEL NUMBER<br>UTILITY PARCEL NUMBER<br>SIGN NUMBER<br>UTILITY PARCEL NUMBER<br>SIGN NUMBER<br>UTILITY PARCEL NUMBER<br>SIGN NUMBER<br>UTILITY PARCEL NUMBER<br>SIGN NUMBER<br>(OFF PREMISE)<br>BUILDINC<br>CONV<br>WATEF<br>CAS<br>TELEC<br>CABLE<br>FIBEF<br>SANIT<br>2 | PROPOSED R./W LINE<br>EXISTING H.E. LINE<br>PROPERTY LINE<br>LINES<br>SLOPE INTERCEPTS<br>CORPORATE LIMITS<br>ACCESS RESTRICTED<br>WY PAREVIOUS ACOUISITION/CONTROL)<br>ACCESS CONTROLLED<br>WY PAREVIAL ACOUISITION<br>NO ACCESS<br>CONTROLLED<br>WY PAREVIAL<br>PROPOSED REFERENCE LINE<br>PARALLEL OFFSET<br>CONTROLLED<br>W<br>CONTROLLED<br>W<br>CONTROLLED<br>W<br>CONTROLLED<br>W<br>CONTROLLED<br>W<br>CONTROL<br>CONTROL<br>CONTROL<br>CONTROL<br>CONTROL<br>CONTROL<br>CONTROL<br>CONTROL<br>CONTROL<br>CONTROL<br>CONTROL<br>CONTROL<br>CONTROL<br>CONTROL<br>CONTROL<br>CONTROL<br>CONTROL<br>CONTROL<br>CONTROL<br>CONTROL<br>CONTROL<br>CONTROL<br>CONTROL<br>CONTROL<br>CONTROL<br>CONTROL<br>CONTROL<br>CONTROL<br>CONTROL<br>CONTROL<br>CONTROL<br>CONTROL<br>CONTROL<br>CONTROL<br>CONTROL<br>CONTROL<br>CONTROL<br>CONTROL<br>CONTROL<br>CONTROL<br>CONTROL<br>CONTROL<br>CONTROL<br>CONTROL<br>CONTROL<br>CONTROL<br>CONTROL<br>CONTROL<br>CONTROL<br>CONTROL<br>CONTROL<br>CONTROL<br>CONTROL<br>CONTROL<br>CONTROL<br>CONTROL<br>CONTROL<br>CONTROL<br>CONTROL<br>CONTROL<br>CONTROL<br>CONTROL<br>CONTROL<br>CONTROL<br>CONTROL<br>CONTROL<br>CONTROL<br>CONTROL<br>CONTROL<br>CONTROL<br>CONTROL<br>CONTROL<br>CONTROL<br>CONTROL<br>CONTROL<br>CONTROL<br>CONTROL<br>CONTROL<br>CONTROL<br>CONTROL<br>CONTROL<br>CONTROL<br>CONTROL<br>CONTROL<br>CONTROL<br>CONTROL<br>CONTROL<br>CONTROL<br>CONTROL<br>CONTROL<br>CONTROL<br>CONTROL<br>CONTROL<br>CONTROL<br>CONTROL<br>CONTROL<br>CONTROL<br>CONTROL<br>CONTROL<br>CONTROL<br>CONTROL<br>CONTROL<br>CONTROL<br>CONTROL<br>CONTROL<br>CONTROL<br>CONTROL<br>CONTROL<br>CONTROL<br>CONTROL<br>CONTROL<br>CONTROL<br>CONTROL<br>CONTROL<br>CONTROL<br>CONTROL<br>CONTROL<br>CONTROL<br>CONTROL<br>CONTROL<br>CONTROL<br>CONTROL<br>CONTROL<br>CONTROL<br>CONTROL<br>CONTROL<br>CONTROL<br>CONTROL<br>CONTROL<br>CONTROL<br>CONTROL<br>CONTROL<br>CONTROL<br>CONTROL<br>CONTROL<br>CONTROL<br>CONTROL<br>CONTROL<br>CONTROL<br>CONTROL<br>CONTROL<br>CONTROL<br>CONTROL<br>CONTROL<br>CONTROL<br>CONTROL<br>CONTROL<br>CONTROL<br>CONTROL<br>CONTROL<br>CONTROL<br>CONTROL<br>CONTROL<br>CONTROL<br>CONTROL<br>CONTROL<br>CONTROL<br>CONTROL<br>CONTROL<br>CONTROL<br>CONTROL<br>CONTROL<br>CONTROL<br>CONTROL<br>CONTROL<br>CONTROL<br>CONTROL<br>CO |           |
| SHEET<br>LOCATOR<br>TTN 12<br>TTN 13                                                                                                                                                                      | PROJECT<br>LICATION<br>INTS<br>Mendola<br>18<br>19<br>19<br>20                                                                                                                                                                                                                                                                         | PLOT NAM                                                                | COMMON CC<br>DATE: 7/15/<br>RELOCATIO<br>PLAN COM<br>DATE: 7/07/<br>RELOCATION<br>BOARD OF<br>DATE: 7/02         | /11<br>N ORDER AF<br>WISSION<br>/11<br>EXEC<br>N ORDER AP<br>PUBLIC WOR<br>2/11 | IADISON<br>PROVED B<br>CITY<br>PROVED B<br>UTIVE SEI<br>PROVED B<br>KS | CLERK<br>BY THE<br>CRETARY                                                | REPRESENTS ALL EXTERIOR BOUNDARIES O                                                                                                                                                                                                                                                                                                                                                                                                                                        | RVEYOR, HEREBY CERTIFY THAT IN FULL<br>TION 62.22 OF THE WISCONSIN STATUTES<br>HAVE SURVEYED AND MAPPED<br>18-4.02 AND THAT SUCH PLAT CORRECTLY                                                                                                                                                                                                                                                                                                                                                                                                                                                                                                                                                                                                                                                                                                                                                                                                                                                                                                                                                                                                                                                                                                                                                                                                                                                                                                                                                                                                                                                                                                                                                                                                                                                                                                                                                                                                                                                                                                                                                                                                                                                                                                                                                                                                                                                                                                                                                                                                        |           |

| COURSE TABLE    |                |          |                    |  |  |  |  |
|-----------------|----------------|----------|--------------------|--|--|--|--|
| POINT<br>NUMBER | BEARING        | DISTANCE | TO POINT<br>NUMBER |  |  |  |  |
| 200             | S 50°49'12'' E | 586.44'  | 201                |  |  |  |  |
| 201             | S 37°16'09" W  | 19.98    | 202                |  |  |  |  |
| 202             | S 56°02'23" E  | 282.43'  | 203                |  |  |  |  |
| 203             | S 28°21'23" W  | 210.14'  | 204                |  |  |  |  |
| 204             | N 53°47'48"W   | 299.96'  | 205                |  |  |  |  |
| 205             | N 36°12'12" E  | 46.32    | 206                |  |  |  |  |
| 206             | N 50°49'12" W  | 471.21   | 102                |  |  |  |  |
| 102             | N 00°47'56" E  | 101.67   | 101                |  |  |  |  |
| 101             | N 00°47'56" E  | 115.20'  | 200                |  |  |  |  |
|                 |                |          |                    |  |  |  |  |

COORDINATES AND BEARINGS ON THE PLAT ARE REFERENCED TO THE WISCONSIN COUNTY COORDINATE SYSTEM, DANE COUNTY, (ENGLISH), NAD 1983 (1991) ADJUSTMENT, ALL DISTANCES ARE GROUND LENGTH. RIGHT-OF-WAY MONUMENTS ARE  $\frac{3}{2}$ " REBAR AND WILL BE PLACED PRIOR TO THE COMPLETION OF THE PROJECT.

RIGHT-OF-WAY BOUNDARIES ARE DEFINED WITH COURSES OF THE PERIMETER OF THE HIGHWAY LANDS REFERENCED TO THE U.S. PUBLIC LAND SURVEY OR OTHER SURVEYS OF RECORD.

PROPERTY LINES SHOWN ON THIS PLAT ARE DRAWN FROM DATA DERIVED FROM MAPS AND DOCUMENTS OF PUBLIC RECORD AND/OR EXISTING OCCUPATIONAL LINES. THIS PLAT MAY NOT BE A TRUE REPRESENTATION OF EXISTING PROPERTY LINES, EXCLUDING RIGHT-OF-WAY LINES, AND SHOULD NOT BE USED AS A SUBSTITUTE FOR AN ACCURATE FIELD SURVEY.

DIMENSIONING FOR THE NEW R/W IS MEASURED ALONG AND PERPENDICULAR TO THE NEW REFERENCE LINES.

ALL RIGHT-OF-WAY LINES DEPICTED IN NON ACQUISITION AREAS ARE INTENDED TO RE-ESTABLISH EXISTING RIGHT-OF-WAY LINES AS DETERMINED FROM PREVIOUS PROJECTS, OTHER DOCUMENTS, OR FROM CENTERLINE OF EXISTING PAVEMENTS.

EXISTING HIGHWAY RIGHT-OF-WAY HEREIN IS BASED ON THE FOLLOWING POINT OF REFERENCE: EXISTING HIGHWAY RIGHT-OF-WAY FOR UNIVERSITY AVENUE IS ESTABLISHED FROM PREVIOUS PROJECT NRH 8-A AND SUBDIVISION PLATS OF CAMELOT HILLS, HICKORY HOLLOW AND MENDOTA BEACH HEIGHTS. A TEMPORARY LIMITED EASEMENT (TLE) IS A RIGHT FOR CONSTRUCTION PURPOSES, AS DEFINED HEREIN, INCLUDING THE RIGHT TO OPERATE RECESSARY EQUIPMENT THEREON AND THE RIGHT OF INGRESS AND ECRESS, AS LONG AS REQUIRED FOR SUCH PUBLIC PURPOSE, INCLUDING THE RIGHT TO PRESERVE, PROTECT, REMOVE, OR PLANT THEREON ANY VEGETATION THAT THE HIGHWAY AUTHORITIES MAY DEEM NECESSARY OR DESIRABLE, ALL TLES EXPIRE AT THE COMPLETION OF THE CONSTRUCTION PROJECT FOR WHICH THIS INSTRUMENT IS GIVEN.