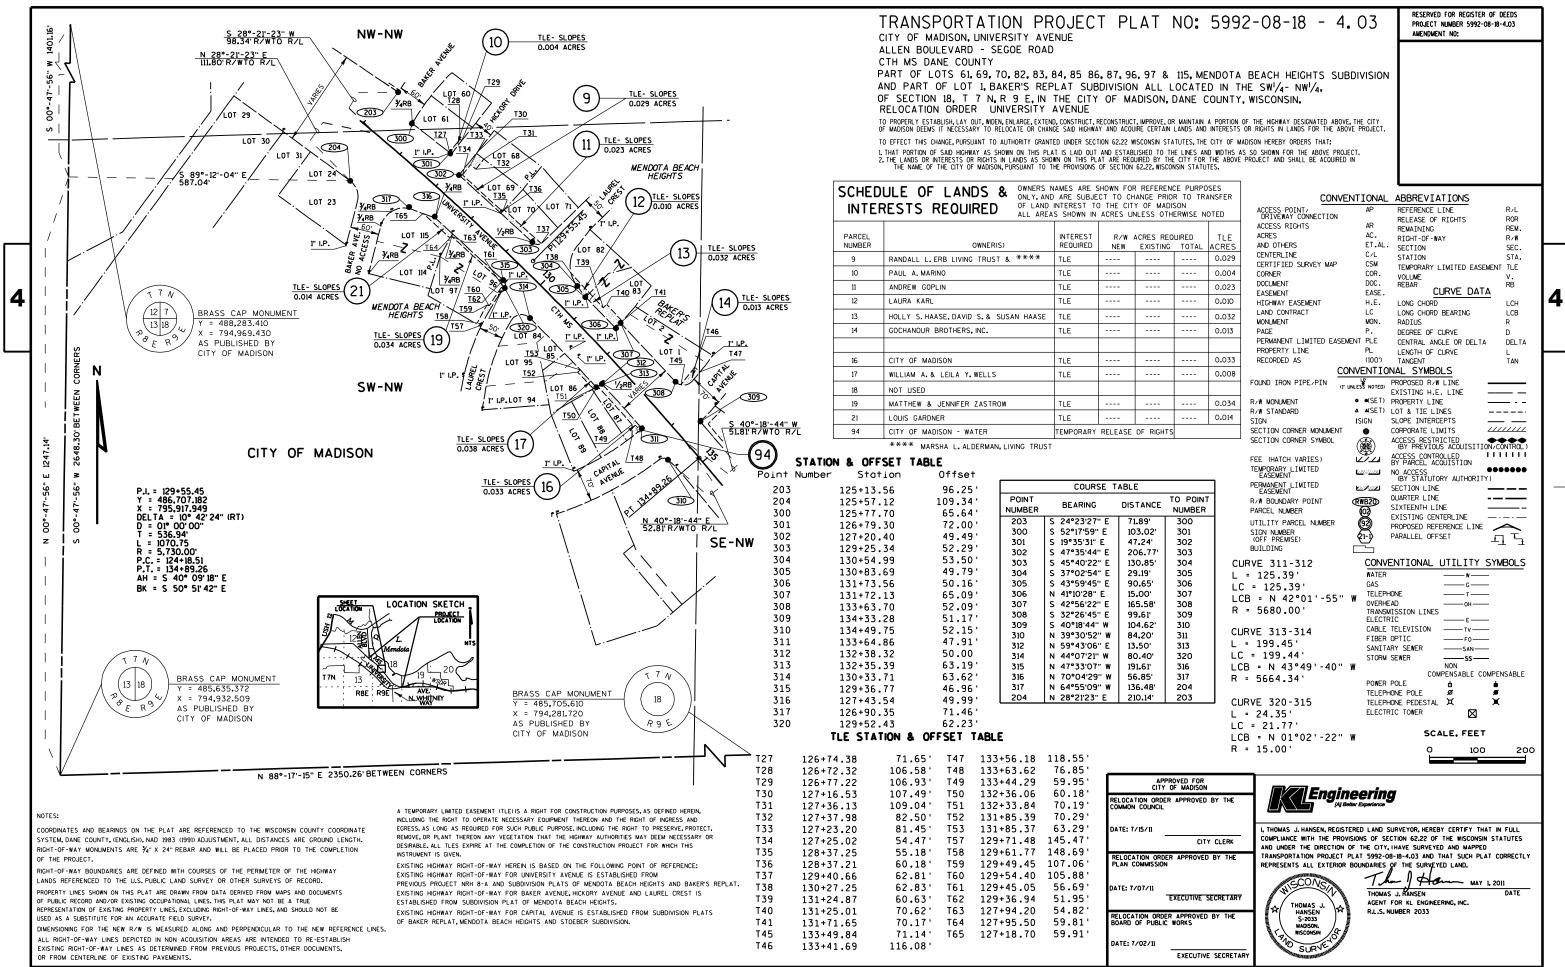

PLOT SCALE :

|                        |                                                                                                                                                          |                                |                          |                       |                        |                 |                                                          |                      |                                                                                   | •         |
|------------------------|----------------------------------------------------------------------------------------------------------------------------------------------------------|--------------------------------|--------------------------|-----------------------|------------------------|-----------------|----------------------------------------------------------|----------------------|-----------------------------------------------------------------------------------|-----------|
| CITY                   | ANSPORTATION PRO<br>OF MADISON, UNIVERSITY AVENU<br>N BOULEVARD - SEGOE ROAD                                                                             |                                | PLA]                     | NO:                   | : 59                   | 92-             | 08-18 - 4.03                                             | 2                    | RESERVED FOR REGISTER OF DEEDS<br>PROJECT NUMBER 5992-08-18-4.02<br>Amendment NO: |           |
| СТН                    | MS DANE COUNTY<br>OF OUT LOTS 2, 3 & 5, HICKO                                                                                                            |                                |                          |                       |                        | TC 34           | 39 40 9 41                                               |                      |                                                                                   |           |
| MEND                   | OTA BEACH HEIGHTS, ALL LOCA<br>ION 18, T 7 N, R 9 E, IN THE C                                                                                            | TED IN THE                     | E NW <sup>1</sup> /4-    | N₩ <sup>I</sup> ⁄4    | OF                     |                 |                                                          |                      |                                                                                   |           |
| RELO                   | CATION ORDER UNIVERSITY AV                                                                                                                               | ENUE                           |                          |                       | Ţ                      |                 |                                                          |                      |                                                                                   |           |
| OF MADIS               | ERLY ESTABLISH, LAY OUT, WIDEN, ENLARGE, EXTEND, CO<br>SON DEEMS IT NECESSARY TO RELOCATE OR CHANGE S<br>CT THIS CHANGE, PURSUANT TO AUTHORITY GRANTED I | SAID HIGHWAY AND               | ACQUIRE CEF              | RTAIN LANDS           | AND INTERE             | ESTS OR RIG     | HTS IN LANDS FOR THE ABOVE PRO                           | JECT.                |                                                                                   |           |
| 1. THAT F<br>2. THE LA | PORTION OF SAID HIGHWAY AS SHOWN ON THIS PLAT IS<br>ANDS OR INTERESTS OR RIGHTS IN LANDS AS SHOWN I<br>NAME OF THE CITY OF MADISON, PURSUANT TO THE I    | LAID OUT AND E                 | STABLISHED<br>REQUIRED E | TO THE LINES          | AND WIDT               | HS AS SO S      | HOWN FOR THE ABOVE PROJECT.                              |                      |                                                                                   |           |
| 1112                   | NAME OF THE CITE OF WADJON, FORSDART TO THE I                                                                                                            |                                |                          | MISCONSIN ST          | ATOTES.                |                 |                                                          |                      |                                                                                   | 1         |
|                        | ULE OF LANUS & ONLY,                                                                                                                                     | NAMES ARE                      | CT TO CH                 | ANGE PRIO             | R TO TR                |                 | ACCESS POINT/<br>DRIVEWAY CONNECTION                     | AP                   | ABBREVIATIONS<br>REFERENCE LINE R/L<br>RELEASE OF RIGHTS ROR                      |           |
| INTEF                  |                                                                                                                                                          | ID INTEREST T<br>REAS SHOWN IN |                          |                       |                        | IOTED           | ACCESS RIGHTS<br>ACRES                                   | AR<br>AC.            | REMAINING REM.<br>RIGHT-OF-WAY RZW                                                |           |
| PARCEL<br>NUMBER       | OWNER(S)                                                                                                                                                 | INTEREST<br>REQUIRED           | R∕W<br>NEW               | ACRES REQ<br>EXISTING | UIRED<br>TOTAL         | TLE<br>ACRES    | AND OTHERS<br>CENTERLINE<br>CERTIFIED SURVEY MAP         | ET.AL.<br>C/L<br>CSM | STATION STA.                                                                      | $\square$ |
| 5                      | HICKORY HOLLOW JOINT VENTURE                                                                                                                             | TLE                            |                          |                       |                        | 0.030           | CORNER<br>DOCUMENT                                       | COR.<br>DOC.         | TEMPORARY LIMITED EASEMENT TLE<br>VOLUME V.<br>CURVE DATA                         |           |
| 6                      | PAUL H. & LAURIE A. CAPABIANCO, JR                                                                                                                       | TLE                            |                          |                       |                        | 0.008           | EASEMENT<br>HIGHWAY EASEMENT                             | EASE.<br>H.E.        | LONG CHORD LCH<br>LONG CHORD BEARING LCB                                          | 4         |
| 8                      | JENNY E. GUMPERZ & CAROL GLASER                                                                                                                          | TLE                            |                          |                       |                        | 0.019           | LAND CONTRACT<br>MONUMENT                                | LC<br>MON.           | RADIUS R<br>DEGREE OF CURVE D                                                     |           |
| 93                     | MG&E (ELECTRIC)                                                                                                                                          | TEMPORARY                      | RELEASE                  |                       |                        |                 | PAGE<br>PERMANENT LIMITED EASEM                          |                      | CENTRAL ANGLE OR DELTA DELTA<br>LENGTH OF CURVE L                                 |           |
|                        |                                                                                                                                                          |                                |                          |                       |                        |                 | PROPERTY LINE<br>RECORDED AS                             | PL<br>(100')         | TANGENT TAN                                                                       | Г         |
|                        | TION & OFFSET TABLE<br>119+36.00 79.85'                                                                                                                  |                                |                          | OFFSE                 |                        |                 |                                                          | LP<br>JNLESS NOTED)  | NAL SYMBOLS PROPOSED R/W LINE                                                     |           |
| T21                    | 119+35.99 99.85'                                                                                                                                         | 102 1                          | 17+18.<br>17+81.         |                       | 79                     | 0.00'<br>9.74'  |                                                          | • •(SET)             | EXISTING H.E. LINE PROPERTY LINE LOT & TIE LINES                                  |           |
|                        | 120+00.99 99.90'<br>120+01.00 79.90'                                                                                                                     |                                | 16+46.<br>22+33.         |                       |                        | ).36'<br>9.93'  | R∕W STANDARD<br>SIGN<br>SECTION CORNER MONUMENT          | ISIGN                | SLOPE INTERCEPTS                                                                  |           |
|                        | 122+33.71 74.96'<br>125+13.08 101.22'                                                                                                                    | 202 1                          | .22+33                   | .88                   |                        | 9.96'           | SECTION CORNER SYMBOL                                    |                      | ACCESS RESTRICTED (BY PREVIOUS ACQUISITION/CONTROL)                               |           |
| 125                    | 125,15.08 101.22                                                                                                                                         | 204 1                          | L25+13.<br>L25+57.       | .12                   | 109                    | 9.34'           | FEE (HATCH VARIES)<br>TEMPORARY_LIMITED                  |                      | ACCESS CONTROLLED IIIIII<br>BY PARCEL ACQUISTION                                  |           |
|                        |                                                                                                                                                          |                                | L22+54.<br>L22+52.       |                       |                        | 5.34'<br>D.08'  | EASEMENT<br>PERMANENT LIMITED                            |                      | NO ACCESS (BY STATUTORY AUTHORITY)<br>SECTION LINE                                |           |
|                        |                                                                                                                                                          |                                |                          |                       |                        |                 | EASEMENT<br>R/W BOUNDARY POINT                           | RWB2D                | OUARTER LINE                                                                      |           |
|                        |                                                                                                                                                          |                                |                          |                       |                        |                 | PARCEL NUMBER<br>UTILITY PARCEL NUMBER                   | 8                    | EXISTING CENTERLINE                                                               |           |
|                        |                                                                                                                                                          |                                |                          |                       |                        |                 | SIGN NUMBER<br>(OFF PREMISE)<br>BUILDING                 | (21-1)<br>(          | PARALLEL OFFSET                                                                   |           |
|                        |                                                                                                                                                          |                                |                          |                       |                        |                 |                                                          |                      | ENTIONAL UTILITY SYMBOLS                                                          |           |
|                        | COURSE TABLE                                                                                                                                             |                                |                          |                       |                        |                 |                                                          | GAS<br>TELEP         | HONE T                                                                            |           |
| POINT<br>UMBER I       | BEARING DISTANCE TO POINT<br>NUMBER                                                                                                                      |                                |                          |                       |                        |                 |                                                          |                      | MISSION LINES                                                                     |           |
|                        | 50°49'12" E 586.44' 201<br>37°16'09" W 19.98' 202                                                                                                        |                                |                          |                       |                        |                 |                                                          |                      | TELEVISIONTV                                                                      |           |
|                        | 56°02'23" E 282.43' 203<br>28°21'23" W 210.14' 204                                                                                                       |                                |                          |                       |                        |                 | P.I. = 129+55.45                                         | SANIT                | OPTICF0<br>ARY SEWERSan<br>SEWER <b>SS</b>                                        |           |
|                        | 53°47'48" W 299.96' 205<br>36°12'12" E 46.32' 206                                                                                                        |                                |                          |                       |                        | ١               | ( = 486.707.182<br>( = 795.917.949                       | 51010                | NON<br>COMPENSABLE COMPENSABLE                                                    |           |
| 206 N 5                | 50°49'12'' W 471.21' 102<br>00°47'56" E 101.67' 101                                                                                                      |                                |                          |                       |                        | (<br>(          | )ELTA = 10° 42' 24" (RT)<br>) = 01° 00' 00"              |                      | HONE POLE Ø                                                                       |           |
| 101 N C                | 00°47'56" E 115.20' 200                                                                                                                                  |                                |                          |                       |                        | L               | [ = 536.94'<br>= 1070.75<br>R = 5,730.00'                |                      | HONE PEDESTAL 🗶 🗶<br>RIC TOWER 🛛                                                  |           |
|                        |                                                                                                                                                          |                                |                          |                       |                        | F               | P.C. = 124+18.51<br>P.T. = 134+89.26                     | •                    | SCALE, FEET                                                                       |           |
|                        |                                                                                                                                                          |                                |                          |                       |                        | 1               | AH = S 40° 09'18" E                                      |                      | 0 100 200                                                                         |           |
|                        |                                                                                                                                                          |                                |                          | APPROVE               | 0.508                  |                 | ٦                                                        |                      |                                                                                   |           |
|                        |                                                                                                                                                          |                                | RELOCATIO<br>COMMON C    | CITY OF N             | ADISON                 | IY THE          |                                                          | ering<br>Experience  |                                                                                   |           |
|                        | LOCATION SKETCH                                                                                                                                          |                                | DATE: 7/15               | izm                   | <b>6</b> 1 <b>7</b> 14 | 0.00            |                                                          |                      | VEYOR, HEREBY CERTIFY THAT IN FULL<br>ION 62.22 OF THE WISCONSIN STATUTES         |           |
| B 12                   |                                                                                                                                                          |                                | RELOCATIO                | ON ORDER AF           |                        | CLERK<br>BY THE | AND UNDER THE DIRECTION OF<br>TRANSPORTATION PROJECT PLA | THE CITY, 1H         | AVE SURVEYED AND MAPPED<br>18-4.02 AND THAT SUCH PLAT CORRECTLY                   |           |
|                        | Mendota Nis                                                                                                                                              |                                | PLAN CON                 | IMISSION              |                        |                 |                                                          | DUNDARIES OF         | THE SURVEYED LAND.                                                                |           |
|                        | 20                                                                                                                                                       |                                | DATE: 7/0                |                       | UTIVE SE               | CRETARY         |                                                          | THOMAS J             |                                                                                   |           |
|                        |                                                                                                                                                          |                                | RELOCATIO                | N ORDER AF            | PROVED B               | BY THE          | THOMAS J.<br>HANSEN<br>S-2033                            |                      | IBER 2033                                                                         |           |
|                        | WXY ····                                                                                                                                                 |                                | DATE: 7/0                |                       | -                      |                 | T P NISCONSIN                                            |                      |                                                                                   |           |
|                        |                                                                                                                                                          |                                |                          |                       |                        | SECRETARY       |                                                          |                      |                                                                                   |           |
|                        | PLOT BY : KL Engineering                                                                                                                                 | PLOT NAM                       | Е:                       |                       |                        | PLOT S          | CALE :                                                   |                      |                                                                                   | -         |

| CITY<br>ALLE<br>CTH<br>PART<br>MEND<br>SECT<br>RELC<br>TO PROF                                                                                                                                            | ANSPORTATION PRC<br>OF MADISON, UNIVERSITY AVENI<br>EN BOULEVARD - SEGOE ROAD<br>MS DANE COUNTY<br>OF OUT LOTS 2, 3 & 5, HICKO<br>DOTA BEACH HEIGHTS, ALL LOCA<br>TON 18, T 7 N, R 9 E, IN THE C<br>DCATION ORDER UNIVERSITY AV<br>PERLY ESTABLISH, LAY OUT, WIDEN, ENLARGE, EXTEND, C<br>SON DEEMS IT RECESSARY TO RELOCATE OR CHARGE | JE<br>DRY HOLLON<br>TED IN THE<br>ITY OF MA<br>ENUE<br>ONSTRUCT, RECONS | W PLAT,<br>E NW <sup>1</sup> /4-<br>DISON, D                                                                     | PART (<br>NW <sup>1</sup> /4<br>PANE CO                                         | DF LO<br>OF<br>UNTY.                                                   | TS 34,<br>WISCON                                                          | 39, 40 & 41,<br>SIN.<br>HIGHWAY DESIGNATED ABOVE, THE CITY                                                                                                                                                                                                                                                                                                                                                                                                                  | RESERVED FOR REGISTER OF DEEDS<br>PROJECT NUMBER 5992-08-18-4.02<br>Amendment No:                                                                                                                                                                                                                                                                                                                                                                                                                                                                                                                                                                                                                                                                                                                                                                                                                                                                                                                                                                                                                                                                                                                                                                                                                                                                                                                                                                                                                                                                                                                                                                                                                                                                                                                                                                                                                                                                                                                                                                                                                                                                                                                                                                                                                                                                                                                                                                                                                                                                      |           |
|-----------------------------------------------------------------------------------------------------------------------------------------------------------------------------------------------------------|----------------------------------------------------------------------------------------------------------------------------------------------------------------------------------------------------------------------------------------------------------------------------------------------------------------------------------------|-------------------------------------------------------------------------|------------------------------------------------------------------------------------------------------------------|---------------------------------------------------------------------------------|------------------------------------------------------------------------|---------------------------------------------------------------------------|-----------------------------------------------------------------------------------------------------------------------------------------------------------------------------------------------------------------------------------------------------------------------------------------------------------------------------------------------------------------------------------------------------------------------------------------------------------------------------|--------------------------------------------------------------------------------------------------------------------------------------------------------------------------------------------------------------------------------------------------------------------------------------------------------------------------------------------------------------------------------------------------------------------------------------------------------------------------------------------------------------------------------------------------------------------------------------------------------------------------------------------------------------------------------------------------------------------------------------------------------------------------------------------------------------------------------------------------------------------------------------------------------------------------------------------------------------------------------------------------------------------------------------------------------------------------------------------------------------------------------------------------------------------------------------------------------------------------------------------------------------------------------------------------------------------------------------------------------------------------------------------------------------------------------------------------------------------------------------------------------------------------------------------------------------------------------------------------------------------------------------------------------------------------------------------------------------------------------------------------------------------------------------------------------------------------------------------------------------------------------------------------------------------------------------------------------------------------------------------------------------------------------------------------------------------------------------------------------------------------------------------------------------------------------------------------------------------------------------------------------------------------------------------------------------------------------------------------------------------------------------------------------------------------------------------------------------------------------------------------------------------------------------------------------|-----------|
| TO EFFE<br>1. That<br>2. The l                                                                                                                                                                            | CET THIS CHANGE, PURSUANT TO ALUTHORITY GRANTED<br>PORTION OF SAID HICHWAY AS SHOWN ON THIS PLAT I<br>ANDS OR INTERESTS OR RIGHTS IN LANDS AS SHOWN<br>E NAME OF THE CITY OF MADISON, PURSUANT TO THE                                                                                                                                  | UNDER SECTION 62<br>S LAID OUT AND E<br>ON THIS PLAT ARE                | 22 WISCONSIN<br>STABLISHED T                                                                                     | O THE LINES                                                                     | THE CITY (<br>AND WIDT<br>OR THE AL                                    | DF MADISON<br>HS AS SO S                                                  | HEREBY ORDERS THAT:<br>HOWN FOR THE ABOVE PROJECT.                                                                                                                                                                                                                                                                                                                                                                                                                          |                                                                                                                                                                                                                                                                                                                                                                                                                                                                                                                                                                                                                                                                                                                                                                                                                                                                                                                                                                                                                                                                                                                                                                                                                                                                                                                                                                                                                                                                                                                                                                                                                                                                                                                                                                                                                                                                                                                                                                                                                                                                                                                                                                                                                                                                                                                                                                                                                                                                                                                                                        |           |
| SCHED                                                                                                                                                                                                     | OULE OF LANDS & OWNER<br>ONLY,<br>DESTS BEOLUBED OF LAN                                                                                                                                                                                                                                                                                | S NAMES ARE S<br>AND ARE SUBJE<br>ND INTEREST T<br>REAS SHOWN IN        | SHOWN FOR<br>ECT TO CHA                                                                                          | REFERENC                                                                        | E PURPO<br>₹ TO TR                                                     | ANSFER                                                                    | ACCESS POINT/ AP<br>DRIVEWAY CONNECTION<br>ACCESS RIGHTS AR                                                                                                                                                                                                                                                                                                                                                                                                                 | ABBREVIATIONS<br>REFERENCE LINE R/L<br>RELEASE OF RIGHTS ROR<br>REMAINING REM.                                                                                                                                                                                                                                                                                                                                                                                                                                                                                                                                                                                                                                                                                                                                                                                                                                                                                                                                                                                                                                                                                                                                                                                                                                                                                                                                                                                                                                                                                                                                                                                                                                                                                                                                                                                                                                                                                                                                                                                                                                                                                                                                                                                                                                                                                                                                                                                                                                                                         |           |
| PARCEL<br>NUMBER                                                                                                                                                                                          | OWNER(S)                                                                                                                                                                                                                                                                                                                               | INTEREST<br>REQUIRED                                                    |                                                                                                                  | CRES REO                                                                        |                                                                        | TLE                                                                       | ACRES AC.<br>AND OTHERS ET.AL<br>CENTERLINE C/L<br>CERTIFIED SURVEY MAP CSM                                                                                                                                                                                                                                                                                                                                                                                                 | RIGHT-OF-WAY R/W<br>• SECTION SEC.<br>STATION STA.<br>TEMPORARY LIMITED EASEMENT TLE                                                                                                                                                                                                                                                                                                                                                                                                                                                                                                                                                                                                                                                                                                                                                                                                                                                                                                                                                                                                                                                                                                                                                                                                                                                                                                                                                                                                                                                                                                                                                                                                                                                                                                                                                                                                                                                                                                                                                                                                                                                                                                                                                                                                                                                                                                                                                                                                                                                                   |           |
| 5                                                                                                                                                                                                         | HICKORY HOLLOW JOINT VENTURE<br>PAUL H. & LAURIE A. CAPABIANCO, JR                                                                                                                                                                                                                                                                     | TLE                                                                     |                                                                                                                  |                                                                                 |                                                                        | 0.030                                                                     | CORNER COR.<br>DOCUMENT DOC.<br>EASEMENT EASE.                                                                                                                                                                                                                                                                                                                                                                                                                              | VOLUME V.                                                                                                                                                                                                                                                                                                                                                                                                                                                                                                                                                                                                                                                                                                                                                                                                                                                                                                                                                                                                                                                                                                                                                                                                                                                                                                                                                                                                                                                                                                                                                                                                                                                                                                                                                                                                                                                                                                                                                                                                                                                                                                                                                                                                                                                                                                                                                                                                                                                                                                                                              |           |
| 7                                                                                                                                                                                                         | JANICE BRANCH<br>JENNY E. GUMPERZ & CAROL GLASER                                                                                                                                                                                                                                                                                       | TLE                                                                     |                                                                                                                  |                                                                                 |                                                                        | 0.006                                                                     | HIGHWAY EASEMENT H.E.<br>LAND CONTRACT LC                                                                                                                                                                                                                                                                                                                                                                                                                                   | LONG CHORD LCH<br>LONG CHORD BEARING LCB<br>RADIUS R                                                                                                                                                                                                                                                                                                                                                                                                                                                                                                                                                                                                                                                                                                                                                                                                                                                                                                                                                                                                                                                                                                                                                                                                                                                                                                                                                                                                                                                                                                                                                                                                                                                                                                                                                                                                                                                                                                                                                                                                                                                                                                                                                                                                                                                                                                                                                                                                                                                                                                   | 4         |
| 93                                                                                                                                                                                                        | MG&E (ELECTRIC)                                                                                                                                                                                                                                                                                                                        |                                                                         | RELEASE                                                                                                          |                                                                                 |                                                                        | 0.019                                                                     | MONUMENT MON.<br>PAGE P.<br>PERMANENT LIMITED EASEMENT PLE                                                                                                                                                                                                                                                                                                                                                                                                                  | DEGREE OF CURVE D<br>CENTRAL ANGLE OR DELTA DELTA<br>LENGTH OF CURVE L                                                                                                                                                                                                                                                                                                                                                                                                                                                                                                                                                                                                                                                                                                                                                                                                                                                                                                                                                                                                                                                                                                                                                                                                                                                                                                                                                                                                                                                                                                                                                                                                                                                                                                                                                                                                                                                                                                                                                                                                                                                                                                                                                                                                                                                                                                                                                                                                                                                                                 |           |
|                                                                                                                                                                                                           |                                                                                                                                                                                                                                                                                                                                        |                                                                         |                                                                                                                  |                                                                                 |                                                                        |                                                                           | PROPERTY LINE PL<br>RECORDED AS (100')                                                                                                                                                                                                                                                                                                                                                                                                                                      | TANGENT TAN                                                                                                                                                                                                                                                                                                                                                                                                                                                                                                                                                                                                                                                                                                                                                                                                                                                                                                                                                                                                                                                                                                                                                                                                                                                                                                                                                                                                                                                                                                                                                                                                                                                                                                                                                                                                                                                                                                                                                                                                                                                                                                                                                                                                                                                                                                                                                                                                                                                                                                                                            | $\square$ |
| T20<br>T21<br>T22<br>T23<br>T24<br>T25<br>T24<br>T25<br>S<br>201<br>S<br>201<br>S<br>202<br>S<br>202<br>S<br>203<br>S<br>204<br>N<br>205<br>N<br>205<br>N<br>204<br>N<br>205<br>N<br>206<br>N<br>102<br>N | COURSE       TABLE         119+36.00       79.85'         119+35.99       99.85'         120+00.99       99.90'         120+01.00       79.90'         122+33.71       74.96'         125+13.08       101.22'                                                                                                                          | 101 1<br>102 1<br>200 1<br>201 1<br>202 1<br>203 1<br>204 1<br>205 1    | <b>FION 8</b><br>117+18.<br>117+81.<br>116+46.<br>122+33.<br>122+33.<br>125+13.<br>125+57.<br>122+54.<br>122+52. | 24<br>31<br>78<br>22<br>88<br>56<br>12<br>89                                    | 0<br>79<br>90<br>89<br>69<br>90<br>109<br>120                          | ).00'<br>).74'<br>).36'<br>).93'<br>).95'<br>).34'<br>).08'<br>).08'<br>F | FOUND IRON PIPE/PIN<br>R/W MONUMENT<br>R/W STANDARD<br>SIGN<br>SECTION CORNER MONUMENT<br>SECTION CORNER SYMBOL<br>FEE (HATCH VARIES)<br>TEMPORARY LIMITED<br>EASEMENT<br>R/W BOUNDARY POINT<br>PARCEL NUMBER<br>UTILITY PARCEL NUMBER<br>SIGN NUMBER<br>UTILITY PARCEL NUMBER<br>SIGN NUMBER<br>UTILITY PARCEL NUMBER<br>SIGN NUMBER<br>UTILITY PARCEL NUMBER<br>SIGN NUMBER<br>(OFF PREMISE)<br>BUILDINC<br>CONV<br>WATEF<br>CAS<br>TELEC<br>CABLE<br>FIBEF<br>SANIT<br>2 | PROPOSED R./W LINE<br>EXISTING H.E. LINE<br>PROPERTY LINE<br>LINES<br>SLOPE INTERCEPTS<br>CORPORATE LIMITS<br>ACCESS RESTRICTED<br>WY PAREVIOUS ACOUISITION/CONTROL)<br>ACCESS CONTROLLED<br>WY PAREVIAL ACOUISITION<br>NO ACCESS<br>CONTROLLED<br>WY PAREVIAL<br>PROPOSED REFERENCE LINE<br>PARALLEL OFFSET<br>CONTROLLED<br>W<br>CONTROLLED<br>W<br>CONTROLLED<br>W<br>CONTROLLED<br>W<br>CONTROLLED<br>W<br>CONTROL<br>CONTROL<br>CONTROL<br>CONTROL<br>CONTROL<br>CONTROL<br>CONTROL<br>CONTROL<br>CONTROL<br>CONTROL<br>CONTROL<br>CONTROL<br>CONTROL<br>CONTROL<br>CONTROL<br>CONTROL<br>CONTROL<br>CONTROL<br>CONTROL<br>CONTROL<br>CONTROL<br>CONTROL<br>CONTROL<br>CONTROL<br>CONTROL<br>CONTROL<br>CONTROL<br>CONTROL<br>CONTROL<br>CONTROL<br>CONTROL<br>CONTROL<br>CONTROL<br>CONTROL<br>CONTROL<br>CONTROL<br>CONTROL<br>CONTROL<br>CONTROL<br>CONTROL<br>CONTROL<br>CONTROL<br>CONTROL<br>CONTROL<br>CONTROL<br>CONTROL<br>CONTROL<br>CONTROL<br>CONTROL<br>CONTROL<br>CONTROL<br>CONTROL<br>CONTROL<br>CONTROL<br>CONTROL<br>CONTROL<br>CONTROL<br>CONTROL<br>CONTROL<br>CONTROL<br>CONTROL<br>CONTROL<br>CONTROL<br>CONTROL<br>CONTROL<br>CONTROL<br>CONTROL<br>CONTROL<br>CONTROL<br>CONTROL<br>CONTROL<br>CONTROL<br>CONTROL<br>CONTROL<br>CONTROL<br>CONTROL<br>CONTROL<br>CONTROL<br>CONTROL<br>CONTROL<br>CONTROL<br>CONTROL<br>CONTROL<br>CONTROL<br>CONTROL<br>CONTROL<br>CONTROL<br>CONTROL<br>CONTROL<br>CONTROL<br>CONTROL<br>CONTROL<br>CONTROL<br>CONTROL<br>CONTROL<br>CONTROL<br>CONTROL<br>CONTROL<br>CONTROL<br>CONTROL<br>CONTROL<br>CONTROL<br>CONTROL<br>CONTROL<br>CONTROL<br>CONTROL<br>CONTROL<br>CONTROL<br>CONTROL<br>CONTROL<br>CONTROL<br>CONTROL<br>CONTROL<br>CONTROL<br>CONTROL<br>CONTROL<br>CONTROL<br>CONTROL<br>CONTROL<br>CONTROL<br>CONTROL<br>CONTROL<br>CONTROL<br>CONTROL<br>CONTROL<br>CONTROL<br>CONTROL<br>CONTROL<br>CONTROL<br>CONTROL<br>CONTROL<br>CONTROL<br>CONTROL<br>CONTROL<br>CONTROL<br>CONTROL<br>CONTROL<br>CONTROL<br>CONTROL<br>CONTROL<br>CONTROL<br>CONTROL<br>CONTROL<br>CONTROL<br>CONTROL<br>CONTROL<br>CONTROL<br>CONTROL<br>CONTROL<br>CONTROL<br>CONTROL<br>CONTROL<br>CONTROL<br>CONTROL<br>CONTROL<br>CONTROL<br>CONTROL<br>CONTROL<br>CONTROL<br>CONTROL<br>CONTROL<br>CONTROL<br>CONTROL<br>CONTROL<br>CONTROL<br>CONTROL<br>CONTROL<br>CO |           |
| SHEET<br>LOCATOR<br>TTN 12<br>TTN 13                                                                                                                                                                      | PROJECT<br>LICATION<br>INTS<br>Mendola<br>18<br>19<br>19<br>20                                                                                                                                                                                                                                                                         | PLOT NAM                                                                | COMMON CC<br>DATE: 7/15/<br>RELOCATIO<br>PLAN COM<br>DATE: 7/07/<br>RELOCATION<br>BOARD OF<br>DATE: 7/02         | /11<br>N ORDER AF<br>WISSION<br>/11<br>EXEC<br>N ORDER AP<br>PUBLIC WOR<br>2/11 | IADISON<br>PROVED B<br>CITY<br>PROVED B<br>UTIVE SEI<br>PROVED B<br>KS | CLERK<br>BY THE<br>CRETARY                                                | REPRESENTS ALL EXTERIOR BOUNDARIES O                                                                                                                                                                                                                                                                                                                                                                                                                                        | RVEYOR, HEREBY CERTIFY THAT IN FULL<br>TION 62.22 OF THE WISCONSIN STATUTES<br>HAVE SURVEYED AND MAPPED<br>18-4.02 AND THAT SUCH PLAT CORRECTLY                                                                                                                                                                                                                                                                                                                                                                                                                                                                                                                                                                                                                                                                                                                                                                                                                                                                                                                                                                                                                                                                                                                                                                                                                                                                                                                                                                                                                                                                                                                                                                                                                                                                                                                                                                                                                                                                                                                                                                                                                                                                                                                                                                                                                                                                                                                                                                                                        |           |

| COURSE TABLE    |                |          |                    |  |  |  |  |
|-----------------|----------------|----------|--------------------|--|--|--|--|
| POINT<br>NUMBER | BEARING        | DISTANCE | TO POINT<br>NUMBER |  |  |  |  |
| 200             | S 50°49'12'' E | 586.44'  | 201                |  |  |  |  |
| 201             | S 37°16'09" W  | 19.98    | 202                |  |  |  |  |
| 202             | S 56°02'23" E  | 282.43'  | 203                |  |  |  |  |
| 203             | S 28°21'23" W  | 210.14'  | 204                |  |  |  |  |
| 204             | N 53°47'48"W   | 299.96'  | 205                |  |  |  |  |
| 205             | N 36°12'12" E  | 46.32    | 206                |  |  |  |  |
| 206             | N 50°49'12" W  | 471.21   | 102                |  |  |  |  |
| 102             | N 00°47'56" E  | 101.67   | 101                |  |  |  |  |
| 101             | N 00°47'56" E  | 115.20'  | 200                |  |  |  |  |
|                 |                |          |                    |  |  |  |  |

COORDINATES AND BEARINGS ON THE PLAT ARE REFERENCED TO THE WISCONSIN COUNTY COORDINATE SYSTEM, DANE COUNTY, (ENGLISH), NAD 1983 (1991) ADJUSTMENT, ALL DISTANCES ARE GROUND LENGTH. RIGHT-OF-WAY MONUMENTS ARE  $\frac{3}{2}$ " REBAR AND WILL BE PLACED PRIOR TO THE COMPLETION OF THE PROJECT.

RIGHT-OF-WAY BOUNDARIES ARE DEFINED WITH COURSES OF THE PERIMETER OF THE HIGHWAY LANDS REFERENCED TO THE U.S. PUBLIC LAND SURVEY OR OTHER SURVEYS OF RECORD.

PROPERTY LINES SHOWN ON THIS PLAT ARE DRAWN FROM DATA DERIVED FROM MAPS AND DOCUMENTS OF PUBLIC RECORD AND/OR EXISTING OCCUPATIONAL LINES. THIS PLAT MAY NOT BE A TRUE REPRESENTATION OF EXISTING PROPERTY LINES, EXCLUDING RIGHT-OF-WAY LINES, AND SHOULD NOT BE USED AS A SUBSTITUTE FOR AN ACCURATE FIELD SURVEY.

DIMENSIONING FOR THE NEW R/W IS MEASURED ALONG AND PERPENDICULAR TO THE NEW REFERENCE LINES.

ALL RIGHT-OF-WAY LINES DEPICTED IN NON ACQUISITION AREAS ARE INTENDED TO RE-ESTABLISH EXISTING RIGHT-OF-WAY LINES AS DETERMINED FROM PREVIOUS PROJECTS, OTHER DOCUMENTS, OR FROM CENTERLINE OF EXISTING PAVEMENTS.

EXISTING HIGHWAY RIGHT-OF-WAY HEREIN IS BASED ON THE FOLLOWING POINT OF REFERENCE: EXISTING HIGHWAY RIGHT-OF-WAY FOR UNIVERSITY AVENUE IS ESTABLISHED FROM PREVIOUS PROJECT NRH 8-A AND SUBDIVISION PLATS OF CAMELOT HILLS, HICKORY HOLLOW AND MENDOTA BEACH HEIGHTS. A TEMPORARY LIMITED EASEMENT (TLE) IS A RIGHT FOR CONSTRUCTION PURPOSES, AS DEFINED HEREIN, INCLUDING THE RIGHT TO OPERATE RECESSARY EQUIPMENT THEREON AND THE RIGHT OF INGRESS AND ECRESS, AS LONG AS REQUIRED FOR SUCH PUBLIC PURPOSE, INCLUDING THE RIGHT TO PRESERVE, PROTECT, REMOVE, OR PLANT THEREON ANY VEGETATION THAT THE HIGHWAY AUTHORITIES MAY DEEM NECESSARY OR DESIRABLE, ALL TLES EXPIRE AT THE COMPLETION OF THE CONSTRUCTION PROJECT FOR WHICH THIS INSTRUMENT IS GIVEN.