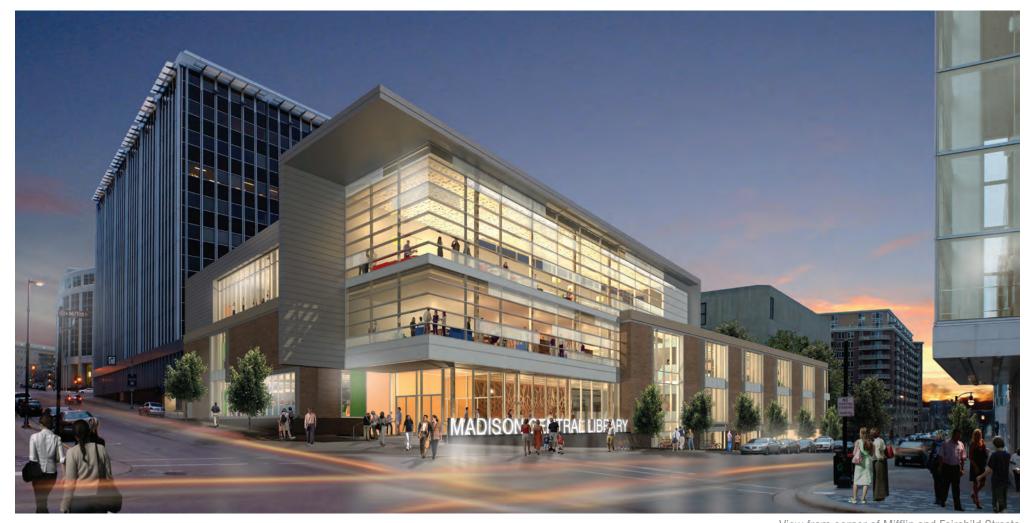

View from corner of Mifflin and Fairchild Streets

- 1. Mifflin Street elevation
- 2. Fairchild Street elevation
- 3. Henry Street elevation4. View down Fairchild Street

- 1. Aerial view showing roof and site
- 2. View from Mifflin and Henry Street corner
- View looking North along Fairchild Street
  Daytime view of Mifflin Street sidewalk
  Evening view of Mifflin Street sidewalk