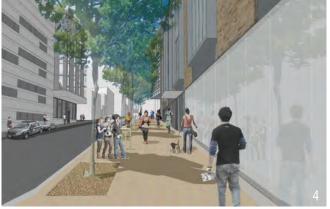

View from corner of Mifflin and Fairchild Streets

- 1. Mifflin Street elevation
- 2. Fairchild Street elevation
- 3. Henry Street elevation4. View down Fairchild Street

- 1. Aerial view showing roof and site
- 2. View from Mifflin and Henry Street corner
- View looking North along Fairchild Street
  Daytime view of Mifflin Street sidewalk
  Evening view of Mifflin Street sidewalk