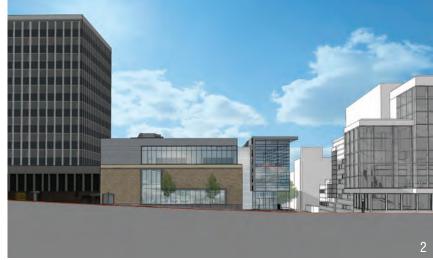

View from corner of Mifflin and Fairchild Streets

- 1. Mifflin Street elevation
- 2. Fairchild Street elevation
- 3. Henry Street elevation4. View down Fairchild Street

- 1. Aerial view showing roof and site
- 2. View from Mifflin and Henry Street corner
- View looking North along Fairchild Street
  Daytime view of Mifflin Street sidewalk
  Evening view of Mifflin Street sidewalk