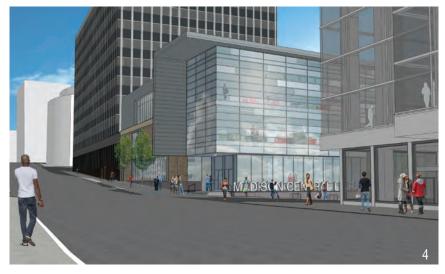

View from corner of Mifflin and Fairchild Streets

- 1. Mifflin Street elevation
- 2. Fairchild Street elevation
- 3. Henry Street elevation4. View down Fairchild Street

- 1. Aerial view showing roof and site
- 2. View from Mifflin and Henry Street corner
- View looking North along Fairchild Street
  Daytime view of Mifflin Street sidewalk
  Evening view of Mifflin Street sidewalk