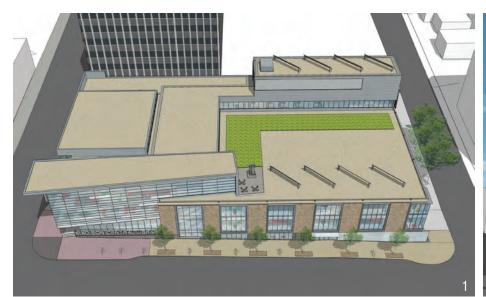

View from corner of Mifflin and Fairchild Streets

- 1. Mifflin Street elevation
- 2. Fairchild Street elevation
- 3. Henry Street elevation4. View down Fairchild Street

- 1. Aerial view showing roof and site
- 2. View from Mifflin and Henry Street corner
- View looking North along Fairchild Street
  Daytime view of Mifflin Street sidewalk
  Evening view of Mifflin Street sidewalk