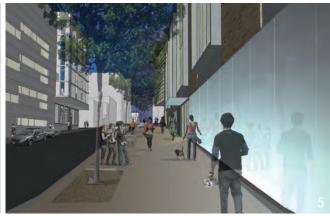

View from corner of Mifflin and Fairchild Streets

- 1. Mifflin Street elevation
- 2. Fairchild Street elevation
- 3. Henry Street elevation4. View down Fairchild Street

- 1. Aerial view showing roof and site
- 2. View from Mifflin and Henry Street corner
- View looking North along Fairchild Street
  Daytime view of Mifflin Street sidewalk
  Evening view of Mifflin Street sidewalk