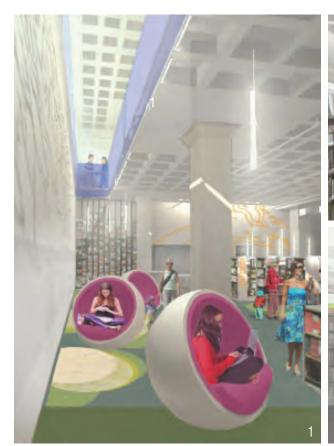

- 1. 3rd floor Madison room
- 2. 3rd floor Madison room
- 3. Children's area
- 4. 1st Floor