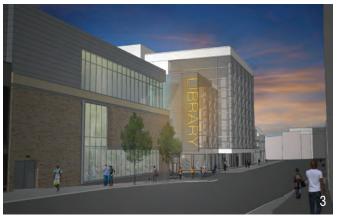

View from corner of Mifflin and Fairchild Streets

- 1. Mifflin Street elevation
- 2. Fairchild Street elevation
- 3. Henry Street elevation4. View down Fairchild Street

- 1. Aerial view showing roof and site
- 2. View from Mifflin and Henry Street corner
- View looking North along Fairchild Street
  Daytime view of Mifflin Street sidewalk
  Evening view of Mifflin Street sidewalk