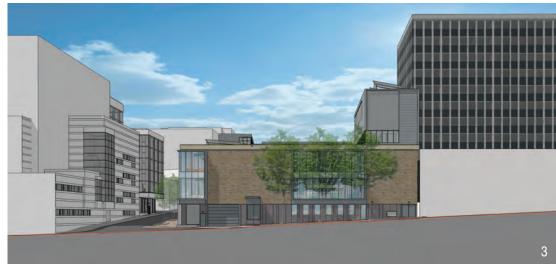

View from corner of Mifflin and Fairchild Streets

- 1. Mifflin Street elevation
- 2. Fairchild Street elevation
- 3. Henry Street elevation4. View down Fairchild Street

- 1. Aerial view showing roof and site
- 2. View from Mifflin and Henry Street corner
- View looking North along Fairchild Street
  Daytime view of Mifflin Street sidewalk
  Evening view of Mifflin Street sidewalk