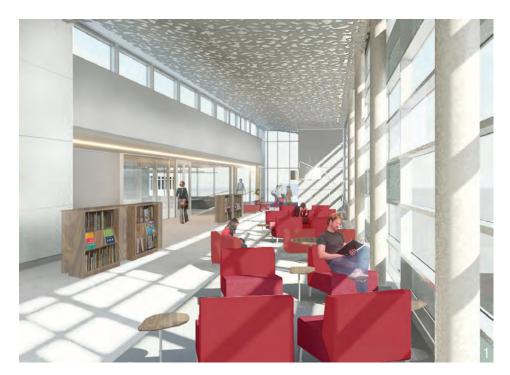

- 1. 3rd floor Madison room
- 2. 3rd floor Madison room
- 3. Children's area
- 4. 1st Floor