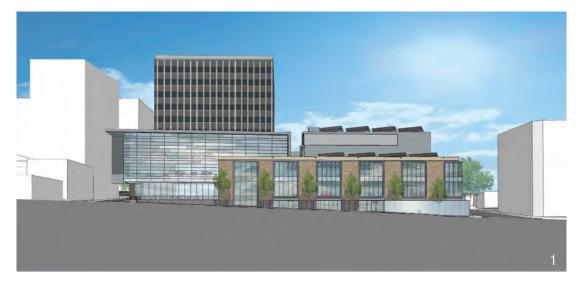

View from corner of Mifflin and Fairchild Streets

- 1. Mifflin Street elevation
- 2. Fairchild Street elevation
- 3. Henry Street elevation4. View down Fairchild Street

- 1. Aerial view showing roof and site
- 2. View from Mifflin and Henry Street corner
- View looking North along Fairchild Street
  Daytime view of Mifflin Street sidewalk
  Evening view of Mifflin Street sidewalk