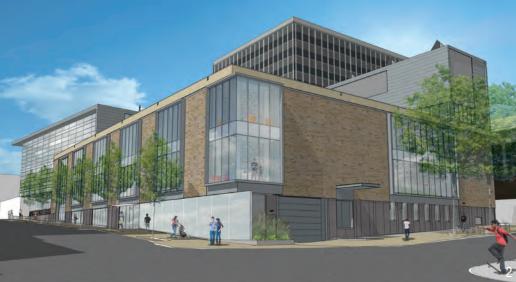

View from corner of Mifflin and Fairchild Streets

- 1. Mifflin Street elevation
- 2. Fairchild Street elevation
- 3. Henry Street elevation4. View down Fairchild Street

- 1. Aerial view showing roof and site
- 2. View from Mifflin and Henry Street corner
- View looking North along Fairchild Street
  Daytime view of Mifflin Street sidewalk
  Evening view of Mifflin Street sidewalk