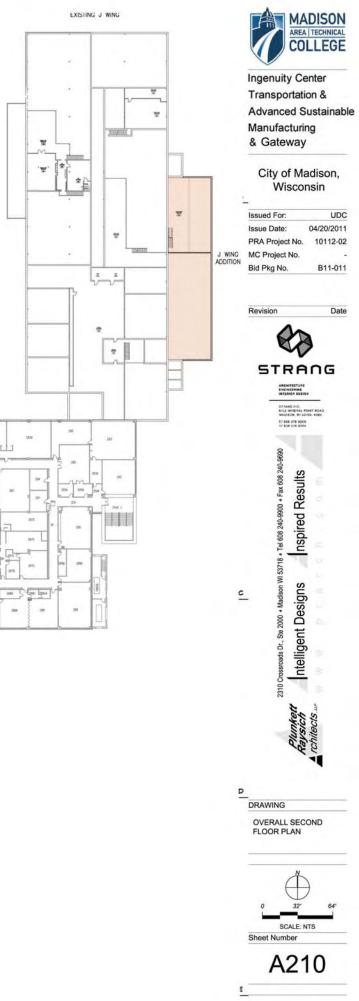

#### CTURAL

OVERALL FIRST FLOOR PLAN OVERALL SECOND FLOOR PLAN

OVERALL THIRD FLOOR PLAN

BUILDING RENDERED ELEVATIONS

BUILDING RENDERED ELEVATIONS BUILDING ELEVATIONS

BUILDING ELEVATIONS

| PARKING LOT PLAN SITE INFORMATION                                                                                                                                                                     |
|-------------------------------------------------------------------------------------------------------------------------------------------------------------------------------------------------------|
| SITE ADDRESS:WRIGHT STREET<br>SITE ACREAGE: XXX ACRES<br>INUMBER OF BUILDING STORIES (ABOVE GRADE): N/A<br>BUILDING HEIGHT: N/A<br>TYPE OF CONSTRUCTION: N/A<br>TOTAL SQUARE FOOTAGE OF BUILDING: N/A |
| USE OF PROPERTY: STORAGE AND PARKING LOT<br>GROSS SQUARE FEET OF OFFICE: N/A<br>OFFICE CAPACITY: N/A                                                                                                  |
| EXISTING PARKING STALLS:                                                                                                                                                                              |
| CAR = 347<br>SEMI TRALER = 31<br>ACCESSIBLE = 60                                                                                                                                                      |
| TOTAL EXISTING STALLS = 438                                                                                                                                                                           |
| REMOVED PARKING STALLS:                                                                                                                                                                               |
| CAR = 30<br>SEMI TRALER = 31<br>ACCESSIBLE = 14                                                                                                                                                       |
| TOTAL REMOVED STALLS = 75                                                                                                                                                                             |
| NEW PARKING STALLS:                                                                                                                                                                                   |
| CAR = 392<br>ACCESSIBLE = 32                                                                                                                                                                          |
| TOTAL NEW STALLS = 424                                                                                                                                                                                |
| FINAL POST DEVELOPMENT STALL COUNTS:                                                                                                                                                                  |
| CAR = 709<br>ACCESSIBLE = 78                                                                                                                                                                          |
| TOTAL STALLS = 787                                                                                                                                                                                    |
|                                                                                                                                                                                                       |