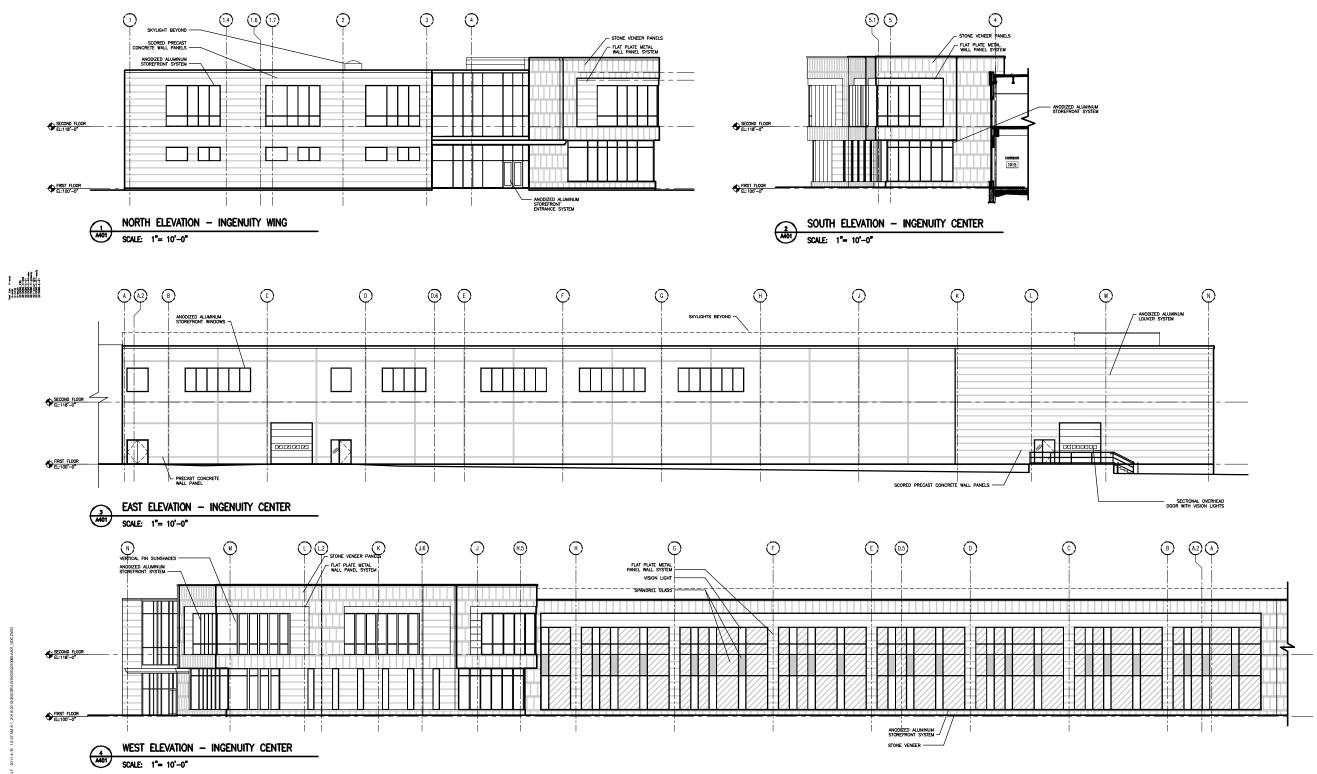

#### CTURAL

OVERALL FIRST FLOOR PLAN OVERALL SECOND FLOOR PLAN

OVERALL THIRD FLOOR PLAN

BUILDING RENDERED ELEVATIONS

BUILDING RENDERED ELEVATIONS BUILDING ELEVATIONS

BUILDING ELEVATIONS

| PARKING LOT PLAN SITE INFORMATION                                                                                                                                                                     |
|-------------------------------------------------------------------------------------------------------------------------------------------------------------------------------------------------------|
| SITE ADDRESS:WRIGHT STREET<br>SITE ACREAGE: XXX ACRES<br>INUMBER OF BUILDING STORIES (ABOVE GRADE): N/A<br>BUILDING HEIGHT: N/A<br>TYPE OF CONSTRUCTION: N/A<br>TOTAL SQUARE FOOTAGE OF BUILDING: N/A |
| USE OF PROPERTY: STORAGE AND PARKING LOT<br>GROSS SQUARE FEET OF OFFICE: N/A<br>OFFICE CAPACITY: N/A                                                                                                  |
| EXISTING PARKING STALLS:                                                                                                                                                                              |
| CAR = 347<br>SEMI TRALER = 31<br>ACCESSIBLE = 60                                                                                                                                                      |
| TOTAL EXISTING STALLS = 438                                                                                                                                                                           |
| REMOVED PARKING STALLS:                                                                                                                                                                               |
| CAR = 30<br>SEMI TRALER = 31<br>ACCESSIBLE = 14                                                                                                                                                       |
| TOTAL REMOVED STALLS = 75                                                                                                                                                                             |
| NEW PARKING STALLS:                                                                                                                                                                                   |
| CAR = 392<br>ACCESSIBLE = 32                                                                                                                                                                          |
| TOTAL NEW STALLS = 424                                                                                                                                                                                |
| FINAL POST DEVELOPMENT STALL COUNTS:                                                                                                                                                                  |
| CAR = 709<br>ACCESSIBLE = 78                                                                                                                                                                          |
| TOTAL STALLS = 787                                                                                                                                                                                    |
|                                                                                                                                                                                                       |