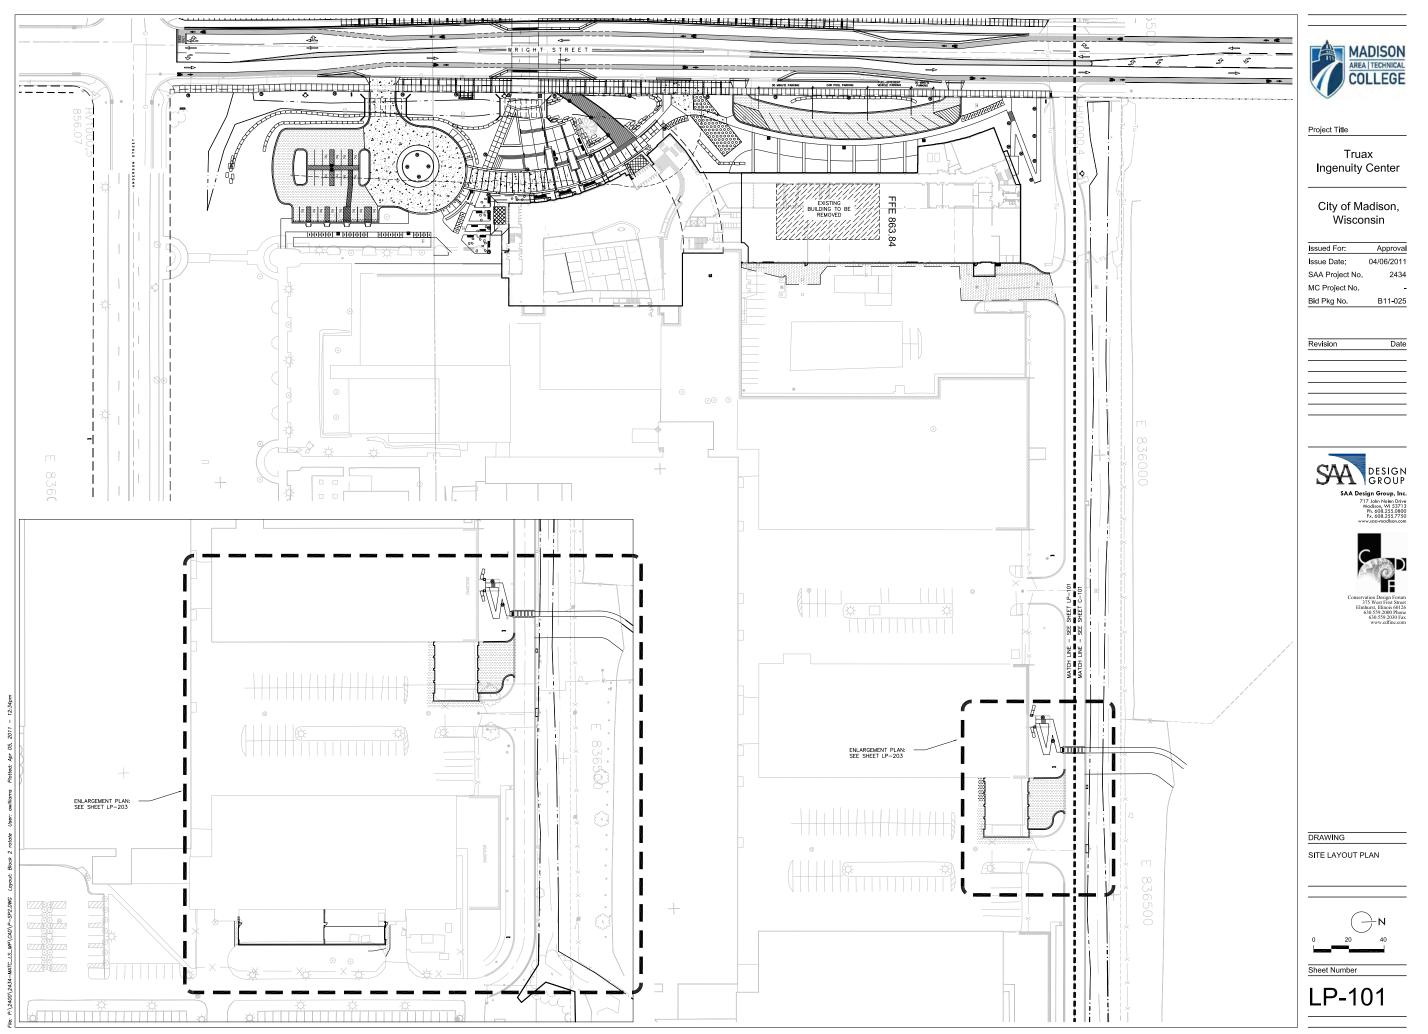

Project Title Truax Additions

### City of Madison, Wisconsin

| Issued For:       | Approval   |
|-------------------|------------|
| Issue Date:       | 04/06/2011 |
| Strang Project No | . 2010080  |
| MC Project No.    | -          |
| Bid Pkg No.       | B11-009    |
|                   |            |

Revision

Date

DRAWING OVERALL SITE PLAN

Sheet Number

C-101

| PROPOSED STORM SEMER PPE SCHEDULE |               |                |        |                                |              |                       |
|-----------------------------------|---------------|----------------|--------|--------------------------------|--------------|-----------------------|
| /ROM                              | то            | LENGTH<br>(ना) |        | DISCHARGE<br>ELEVATION<br>(FT) | 8LOPE<br>(X) | PPE SIZE + TYPE       |
| RON ENDWALL                       | APRON ENDWALL | 50             | 855.85 | 855.20                         | 1.30         | 49 x33 ELIPTICAL CMP  |
| RON ENDWALL                       | APRON ENDWALL | 50             | 855.85 | 855.20                         | 1.30         | 49 x33" ELIPTICAL CMP |
| RON ENDWALL                       | APRON ENDWALL | 50             | 855.85 | 855.20                         | 1.30         | 49"x33" ELIPTICAL CMP |
|                                   |               |                |        |                                |              |                       |