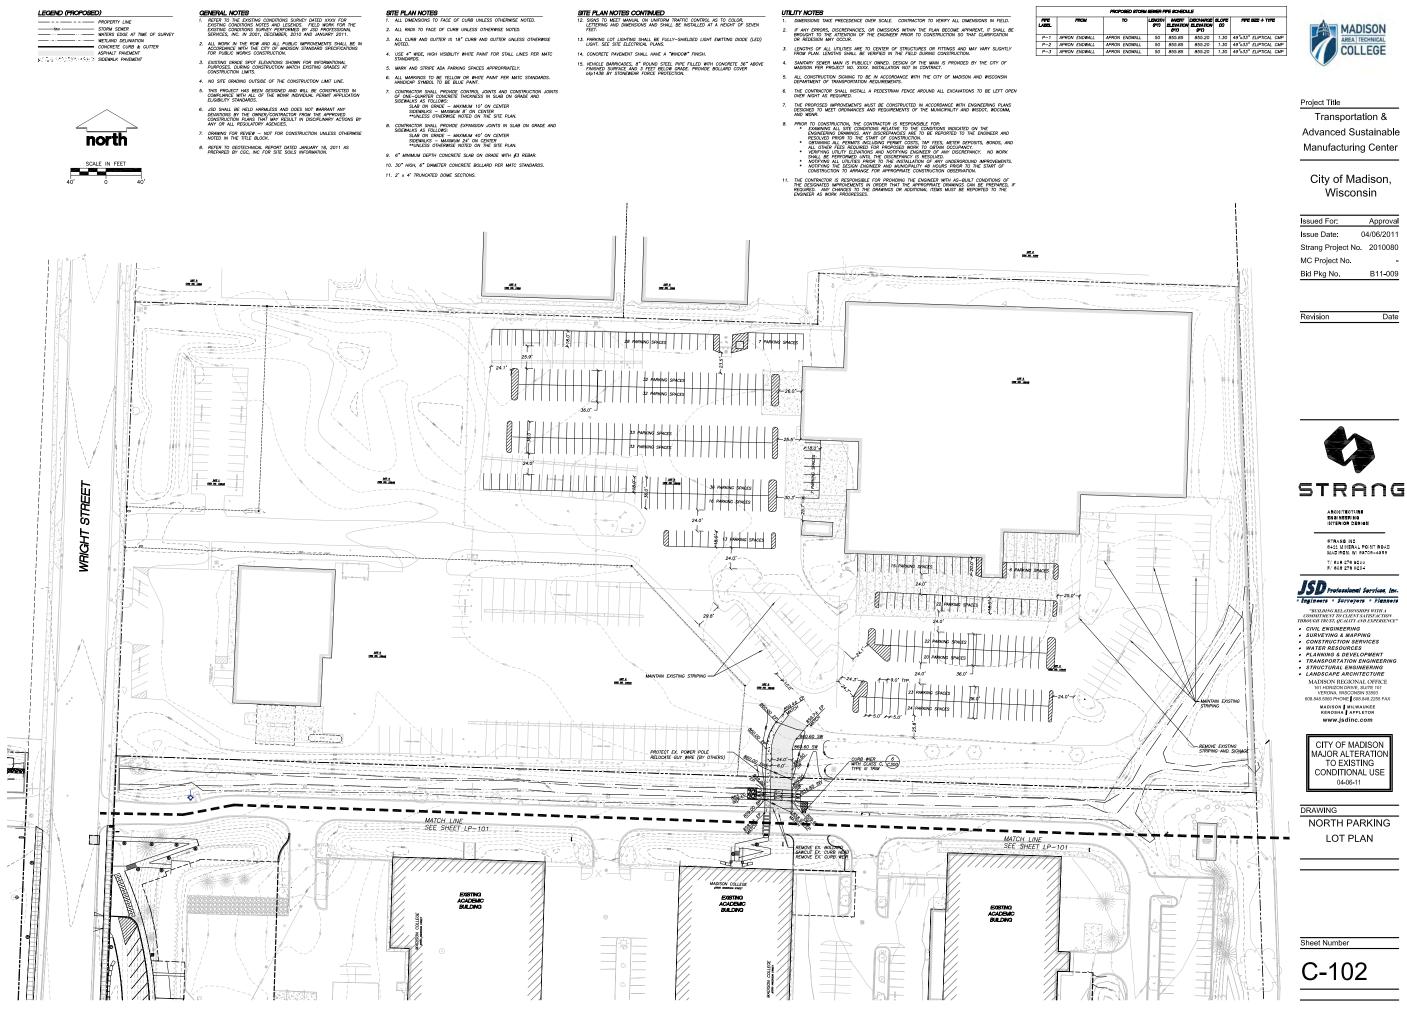

CENERAL NOTES . REFER TO THE EXISTING CONDITIONS SURVEY FOR EXISTING CONDITIONS NOTES AND LEGENDS. FIELD WORK FOR THE EXISTING CONDITIONS SURVEY PERFORMED BY JSD PROFESSIONAL SERVICES, INC. IN 2001, DECEMBER, 2010 AND JANUARY 2011. ALL WORK IN THE ROW AND ALL PUBLIC IMPROVEMENTS SHALL BE IN ACCORDANCE WITH THE CITY OF MADISON STANDARD SPECIFICATIONS FOR PUBLIC WORKS CONSTRUCTION.

JSD SHALL BE HELD HARMLESS AND DOES NOT WARRANT ANY DEVATIONS BY THE OWNER/CONTRACTOR FROM THE APPROVED CONSTRUCTION PLANS THAT MAY RESULT IN DISCIPLINARY ACTIONS BY ANY OR ALL REGULATORY AGENCIES.

11. VEHICLE BARRICADES, 8" ROUND STEEL PIPE FILLED WITH CONCRETE 36" ABOVE FINISHED SURFACE AND 3 FEET BELOW GRADE. PROVIDE BOLLARD COVER 61438 BY STONEWBAR FORCE PROTECTION.

| Revision | Date |
|----------|------|
|          |      |
|          |      |
|          |      |
|          |      |
|          |      |

| $\sim$  | <b>*</b> * | IGROU                                                                                                        | JF            |
|---------|------------|--------------------------------------------------------------------------------------------------------------|---------------|
|         | SAA D      | esign Group,                                                                                                 | Inc           |
|         |            | 717 John Nolen<br>Madison, WI 5<br>Ph. 608.255<br>Fx. 608.255<br>www.saa-madiso                              | 371<br>080    |
|         |            | Fx. 608.255.<br>www.saa-madiso                                                                               | 775<br>n.cor  |
|         |            |                                                                                                              |               |
|         |            | ~                                                                                                            |               |
|         |            | Caralla                                                                                                      |               |
|         |            | 0                                                                                                            | 2             |
|         |            |                                                                                                              |               |
|         | Cons       | ervation Design F                                                                                            | orun          |
|         | E          | ervation Design F<br>375 West First S<br>Imhurst, Illinois 6<br>630.559.2000 F<br>630.559.2030<br>www.edfine | o12<br>hon    |
|         |            | 630.559.203<br>www.cdfine                                                                                    | 0 Fa:<br>.con |
|         |            |                                                                                                              |               |
|         |            |                                                                                                              |               |
|         |            |                                                                                                              |               |
|         |            |                                                                                                              |               |
|         |            |                                                                                                              |               |
|         |            |                                                                                                              |               |
|         |            |                                                                                                              |               |
|         |            |                                                                                                              |               |
|         |            |                                                                                                              |               |
|         |            |                                                                                                              |               |
|         |            |                                                                                                              |               |
|         |            |                                                                                                              |               |
|         |            |                                                                                                              |               |
|         |            |                                                                                                              |               |
|         |            |                                                                                                              |               |
|         |            |                                                                                                              |               |
| DRAW    | NG         |                                                                                                              |               |
|         | CCESS      | PI AN                                                                                                        |               |
|         | 00000      |                                                                                                              |               |
|         |            |                                                                                                              |               |
|         |            |                                                                                                              |               |
|         |            |                                                                                                              |               |
|         | (          | $\sum$                                                                                                       |               |
|         |            | ЭN                                                                                                           |               |
| 0       | 30         | 60                                                                                                           |               |
|         |            |                                                                                                              |               |
| Sheet N | lumber     |                                                                                                              |               |
| Jieet   | annoer     |                                                                                                              |               |
|         | 10         | 1                                                                                                            |               |
| Г-      | 10         | I                                                                                                            |               |
|         |            |                                                                                                              |               |
|         |            |                                                                                                              |               |
|         |            |                                                                                                              |               |
|         |            |                                                                                                              |               |