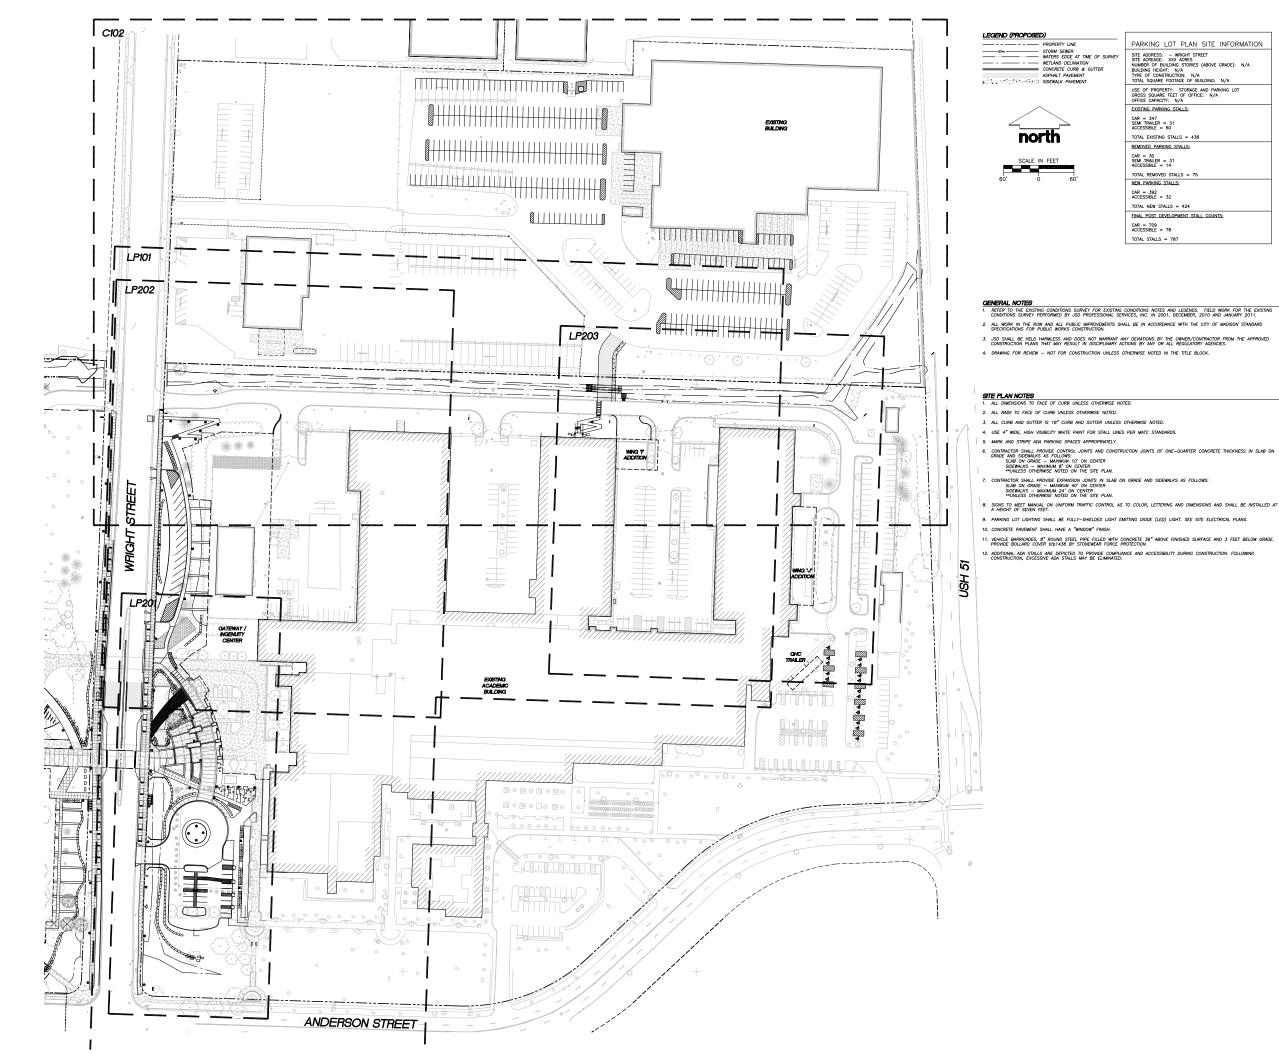

#### CTURAL

OVERALL FIRST FLOOR PLAN OVERALL SECOND FLOOR PLAN

OVERALL THIRD FLOOR PLAN

BUILDING RENDERED ELEVATIONS

BUILDING RENDERED ELEVATIONS BUILDING ELEVATIONS

BUILDING ELEVATIONS

| PARKING LOT PLAN SITE INFORMATION                                                                                                                                                                     |
|-------------------------------------------------------------------------------------------------------------------------------------------------------------------------------------------------------|
| SITE ADDRESS:WRIGHT STREET<br>SITE ACREAGE: XXX ACRES<br>INUMBER OF BUILDING STORIES (ABOVE GRADE): N/A<br>BUILDING HEIGHT: N/A<br>TYPE OF CONSTRUCTION: N/A<br>TOTAL SQUARE FOOTAGE OF BUILDING: N/A |
| USE OF PROPERTY: STORAGE AND PARKING LOT<br>GROSS SQUARE FEET OF OFFICE: N/A<br>OFFICE CAPACITY: N/A                                                                                                  |
| EXISTING PARKING STALLS:                                                                                                                                                                              |
| CAR = 347<br>SEMI TRALER = 31<br>ACCESSIBLE = 60                                                                                                                                                      |
| TOTAL EXISTING STALLS = 438                                                                                                                                                                           |
| REMOVED PARKING STALLS:                                                                                                                                                                               |
| CAR = 30<br>SEMI TRALER = 31<br>ACCESSIBLE = 14                                                                                                                                                       |
| TOTAL REMOVED STALLS = 75                                                                                                                                                                             |
| NEW PARKING STALLS:                                                                                                                                                                                   |
| CAR = 392<br>ACCESSIBLE = 32                                                                                                                                                                          |
| TOTAL NEW STALLS = 424                                                                                                                                                                                |
| FINAL POST DEVELOPMENT STALL COUNTS:                                                                                                                                                                  |
| CAR = 709<br>ACCESSIBLE = 78                                                                                                                                                                          |
| TOTAL STALLS = 787                                                                                                                                                                                    |
|                                                                                                                                                                                                       |

CENERAL NOTES . REFER TO THE EXISTING CONDITIONS SURVEY FOR EXISTING CONDITIONS NOTES AND LEGENDS. FIELD WORK FOR THE EXISTING CONDITIONS SURVEY PERFORMED BY JSD PROFESSIONAL SERVICES, INC. IN 2001, DECEMBER, 2010 AND JANUARY 2011. ALL WORK IN THE ROW AND ALL PUBLIC IMPROVEMENTS SHALL BE IN ACCORDANCE WITH THE CITY OF MADISON STANDARD SPECIFICATIONS FOR PUBLIC WORKS CONSTRUCTION.

JSD SHALL BE HELD HARMLESS AND DOES NOT WARRANT ANY DEVATIONS BY THE OWNER/CONTRACTOR FROM THE APPROVED CONSTRUCTION PLANS THAT MAY RESULT IN DISCIPLINARY ACTIONS BY ANY OR ALL REGULATORY AGENCIES.

11. VEHICLE BARRICADES, 8" ROUND STEEL PIPE FILLED WITH CONCRETE 36" ABOVE FINISHED SURFACE AND 3 FEET BELOW GRADE. PROVIDE BOLLARD COVER 61438 BY STONEWBAR FORCE PROTECTION.