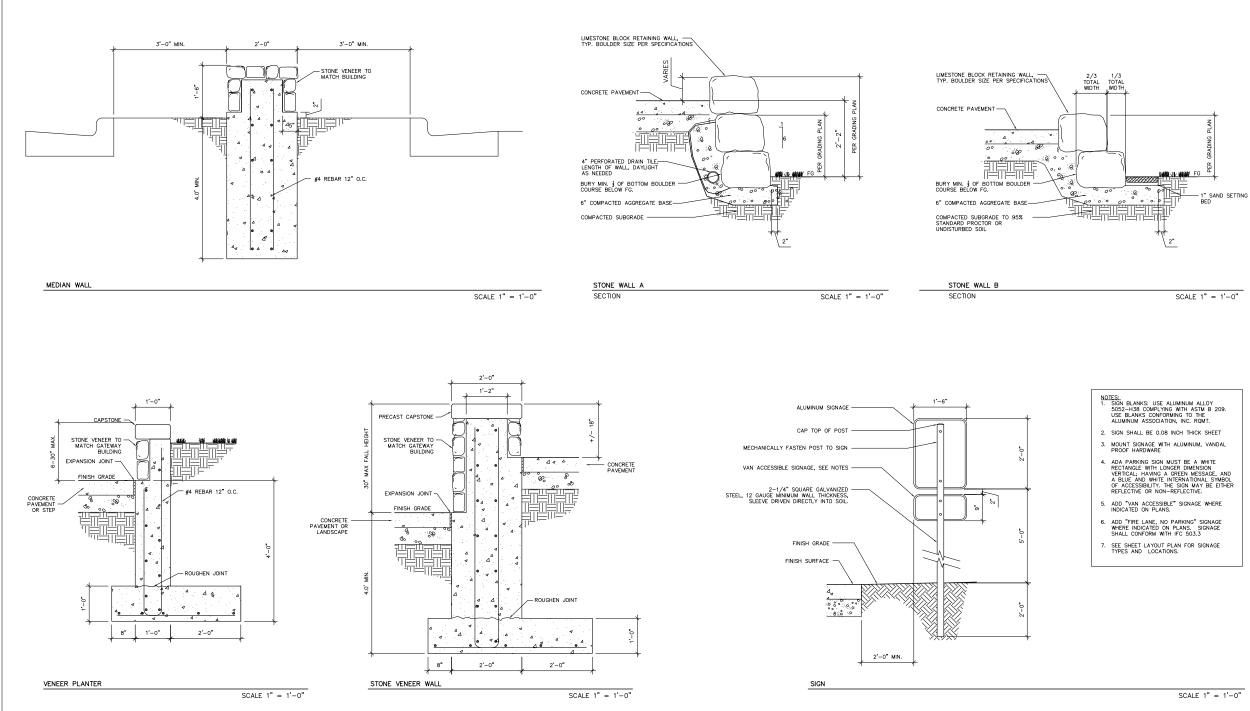

D          |
| 2. | SEE ENLARGEMENT PLAN FOR   |
|    | EXPANSION JOINTS           |
| 3. | PROVIDE EXPANSION JOINT    |
|    | BETWEEN STEPS AND LIMESTON |
|    | WALL                       |
| 4  | BACKFILL AROUND AND UNDER  |
|    | STRUCTURE WITH COMPACTED   |
|    | GRANULAR BACKFILL          |





Truax Ingenuity Center

### City of Madison, Wisconsin

| Issued For:     | Approval   |
|-----------------|------------|
| Issue Date:     | 04/06/2011 |
| SAA Project No. | 2434       |
| MC Project No.  | -          |
| Bid Pkg No.     | B11-025    |
|                 |            |

| Revision | Date |
|----------|------|
|          |      |
|          |      |
|          |      |
|          |      |
|          |      |
|          |      |







DRAWING DETAILS

Sheet Number

LP-503





### Truax Ingenuity Center

### City of Madison, Wisconsin

| Issued For:     | Approva    |
|-----------------|------------|
| Issue Date:     | 04/06/2011 |
| SAA Project No. | 2434       |
| MC Project No.  | -          |
| Bid Pkg No.     | B11-025    |
|                 |            |

| Revision | Date |
|----------|------|
|          |      |
|          |      |
|          |      |
|          |      |
|          |      |





DRAWING DETAILS

Sheet Number





æ

STRIP FOOTING

SCALE 1'' = 4' - 0''



Project Title

### Truax Ingenuity Center

### City of Madison, Wisconsin

| Issued For:     | Approva    |
|-----------------|------------|
| Issue Date:     | 04/06/2011 |
| SAA Project No. | 2434       |
| MC Project No.  | -          |
| Bid Pkg No.     | B11-025    |
|