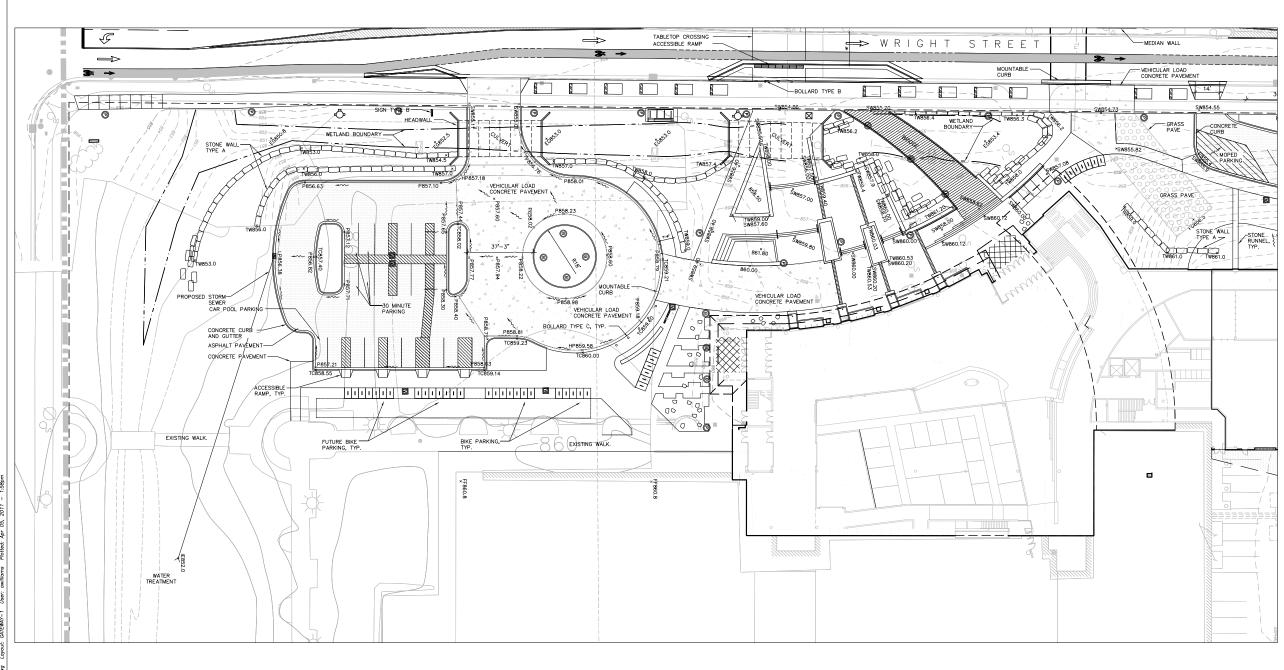

#### CTURAL

OVERALL FIRST FLOOR PLAN OVERALL SECOND FLOOR PLAN

OVERALL THIRD FLOOR PLAN

BUILDING RENDERED ELEVATIONS

BUILDING RENDERED ELEVATIONS BUILDING ELEVATIONS

BUILDING ELEVATIONS

| PARKING LOT PLAN SITE INFORMATION                                                                                                                                                                     |
|-------------------------------------------------------------------------------------------------------------------------------------------------------------------------------------------------------|
| SITE ADDRESS:WRIGHT STREET<br>SITE ACREAGE: XXX ACRES<br>INUMBER OF BUILDING STORIES (ABOVE GRADE): N/A<br>BUILDING HEIGHT: N/A<br>TYPE OF CONSTRUCTION: N/A<br>TOTAL SQUARE FOOTAGE OF BUILDING: N/A |
| USE OF PROPERTY: STORAGE AND PARKING LOT<br>GROSS SQUARE FEET OF OFFICE: N/A<br>OFFICE CAPACITY: N/A                                                                                                  |
| EXISTING PARKING STALLS:                                                                                                                                                                              |
| CAR = 347<br>SEMI TRALER = 31<br>ACCESSIBLE = 60                                                                                                                                                      |
| TOTAL EXISTING STALLS = 438                                                                                                                                                                           |
| REMOVED PARKING STALLS:                                                                                                                                                                               |
| CAR = 30<br>SEMI TRALER = 31<br>ACCESSIBLE = 14                                                                                                                                                       |
| TOTAL REMOVED STALLS = 75                                                                                                                                                                             |
| NEW PARKING STALLS:                                                                                                                                                                                   |
| CAR = 392<br>ACCESSIBLE = 32                                                                                                                                                                          |
| TOTAL NEW STALLS = 424                                                                                                                                                                                |
| FINAL POST DEVELOPMENT STALL COUNTS:                                                                                                                                                                  |
| CAR = 709<br>ACCESSIBLE = 78                                                                                                                                                                          |
| TOTAL STALLS = 787                                                                                                                                                                                    |
|                                                                                                                                                                                                       |