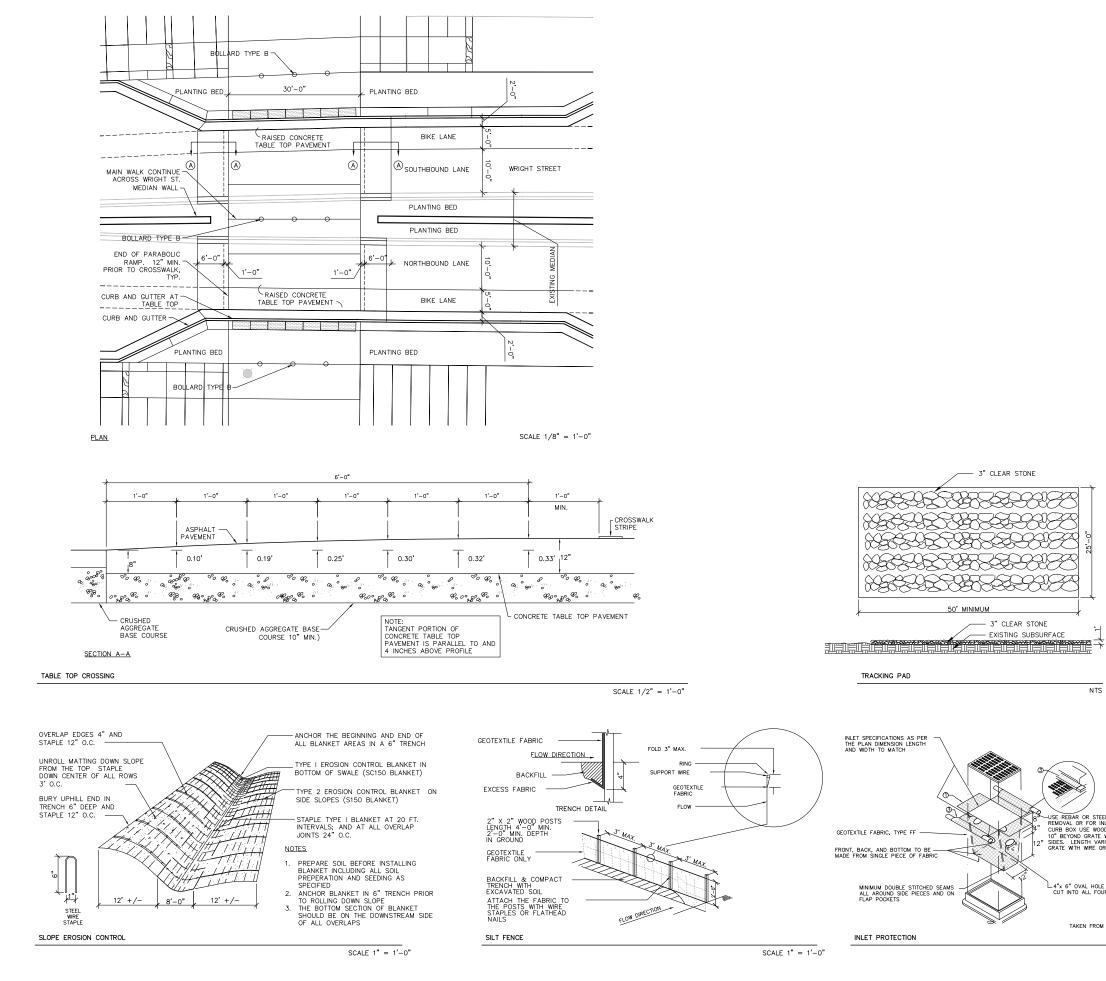

-----------|
| Issue Date:     | 04/06/2011 |
| SAA Project No. | 2434       |
| MC Project No.  | -          |
| Bid Pkg No.     | B11-025    |
|                 |            |

| Revision | Date |
|----------|------|
|          |      |
|          |      |
|          |      |
|          |      |
|          |      |
|          |      |





DRAWING

LANDSCAPE PLANT SCHEDULE

Sheet Number







### Truax Ingenuity Center

### City of Madison, Wisconsin

| Issued For:     | Approval   |
|-----------------|------------|
| ssue Date:      | 04/06/2011 |
| SAA Project No. | 2434       |
| MC Project No.  | -          |
| Bid Pkg No.     | B11-025    |
|                 |            |

| Revision | Date |
|----------|------|
|          |      |
|          |      |
|          |      |













### Truax Ingenuity Center

### City of Madison, Wisconsin

| Issued For:     | Approval   |
|-----------------|------------|
| Issue Date:     | 04/06/2011 |
| SAA Project No. | 2434       |
| MC Project No.  | -          |
| Bid Pkg No.     | B11-025    |
|                 |            |

| Revision | Date |
|----------|------|
|          |      |
|          |      |
|          |      |
|          |      |
|          |      |
|          |      |







DRAWING

DETAILS

Sheet Number

LP-502

①EXTEND FABRIC AT LEAST 10" AROUND THE PERIMETER.

FLAP POCKETS SHALL BE LARGE ENOUGH TO ACCEPT WOOD 2X4. ദ

USE REBAR OR STEEL ROD FOR REMOVAL OR FOR INLETS WITH CAST CURB BOX USE WOOD 2\*X4\*, EXTEND 10° BEYOND GRATE WIDTH ON BOTH SIDES, LENGTH VARIES, SECURE TO GRATE WITH WIRE OR PLASTIC TES