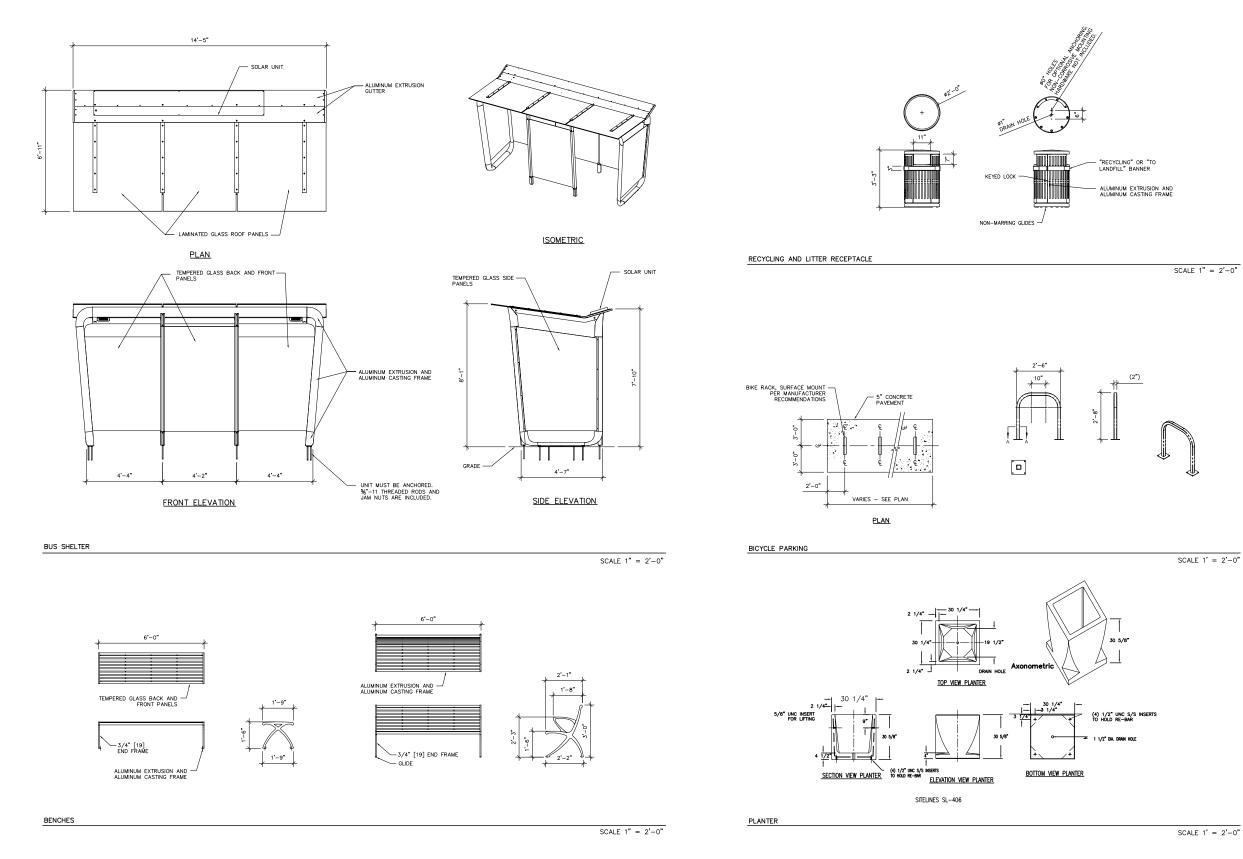

A Project No. | 2434       |
| MC Project No.  | -          |
| Bid Pkg No.     | B11-025    |
|                 |            |

| Revision | Date |
|----------|------|
|          |      |
|          |      |
|          |      |
|          |      |
|          |      |
|          |      |





DRAWING DETAILS









Truax Ingenuity Center

### City of Madison, Wisconsin

| Issued For:     | Approva    |
|-----------------|------------|
| Issue Date:     | 04/06/2011 |
| SAA Project No. | 2434       |
| MC Project No.  | -          |
| Bid Pkg No.     | B11-025    |
|                 |            |

| Revision | Date |
|----------|------|
|          |      |
|          |      |
|          |      |
|          |      |
|          |      |
|          |      |







LP-506

DRAWING

DETAILS



SCALE 1'' = 2' - 0''

SCALE 1' = 2' - 0''



Project Title

### Truax Ingenuity Center

### City of Madison, Wisconsin

| Issued For:     | Approval   |
|-----------------|------------|
| Issue Date:     | 04/06/2011 |
| SAA Project No. | 2434       |
| MC Project No.  | -          |
| Bid Pkg No.     | B11-025    |
|                 |            |

| Revision | Date |
|----------|------|
|          |      |
|          |      |
|          |      |
|          |      |
|          |      |





DRAWING DETAILS

Sheet Number

LP-507





GROUNDCOVER/PERENNIAL/BULB PLANTING DETAIL

NTS



Project Title

#### Truax Ingenuity Center

### City of Madison, Wisconsin

| Issued For:     | Approval   |
|-----------------|------------|
| Issue Date:     | 04/06/2011 |
| SAA Project No. | 2434       |