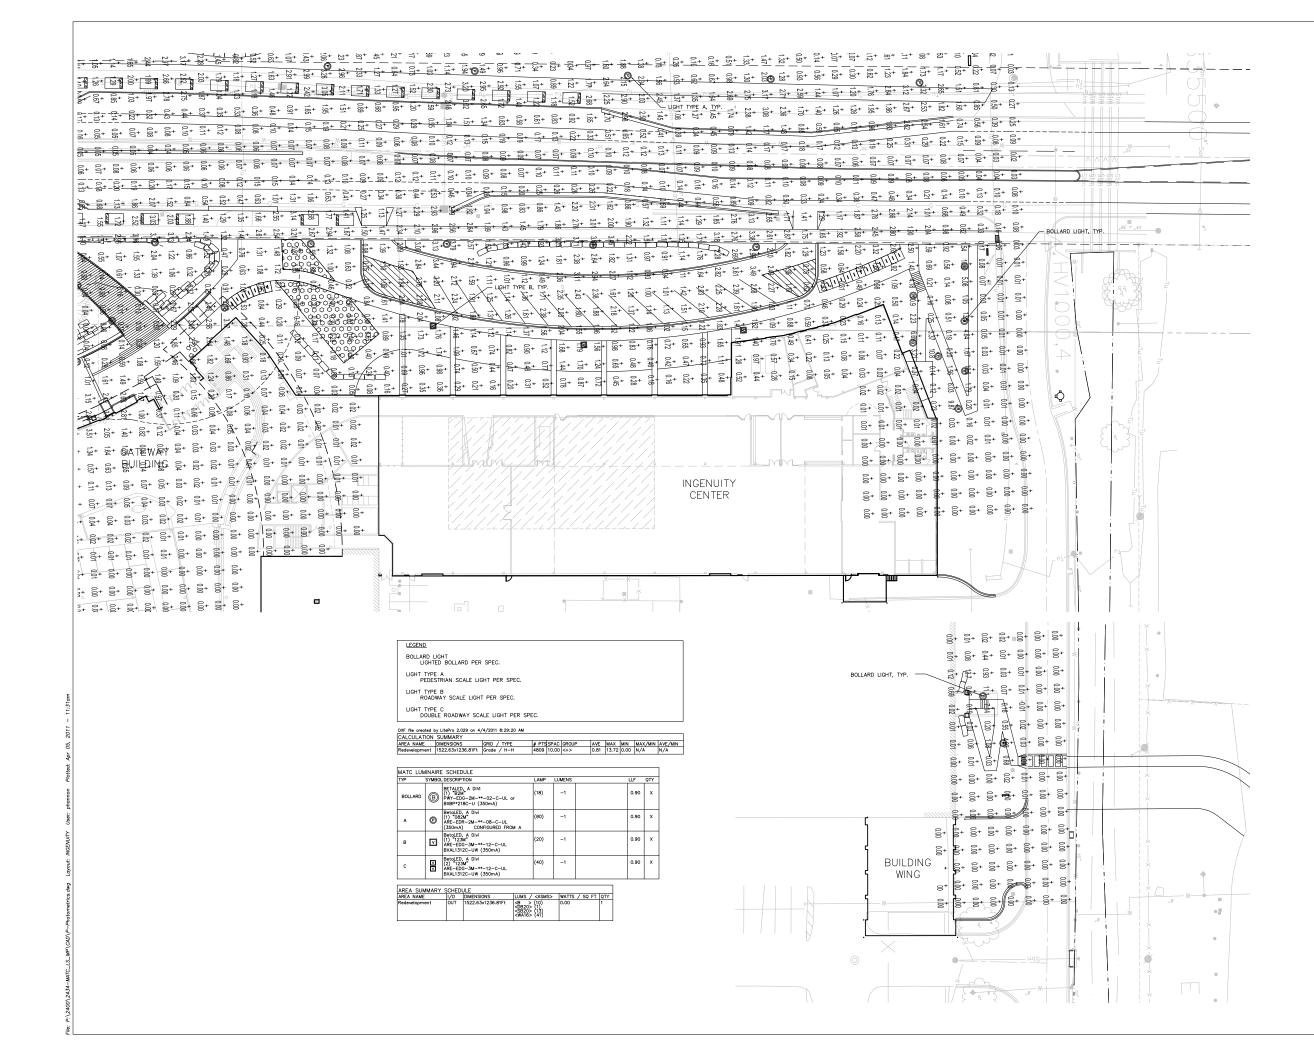

# Sheet Index

DETAILS

SITE LAYOUT PLAN

LP-508

LP-602

| GENERAL          |                           | ARCHITE |  |
|------------------|---------------------------|---------|--|
| T001 COVER SHEET |                           | A200    |  |
| 0.00             |                           | A210    |  |
| CIVIL / SI       | TE / LANDSCAPE            | A220    |  |
| F-101            | FIRE ACCESS PLAN          | A400    |  |
| C-101            | OVERALL SITE PLAN         | A401    |  |
| LP-101           | SITE LAYOUT PLAN          | A402    |  |
| LP-201           | SITE LAYOUT PLAN          | A403    |  |
| LP-202           | SITE LAYOUT PLAN          |         |  |
| LP-203           | SITE LAYOUT PLAN          |         |  |
| LP-301           | GATEWAY SITE GRADING PLAN |         |  |
| LP-302           | GATEWAY SITE GRADING PLAN |         |  |
| LP-303           | GATEWAY SITE GRADING PLAN |         |  |
| LP-401           | LANDSCAPE PLAN            |         |  |
| LP-402           | LANDSCAPE PLAN            |         |  |
| LP-410           | SITE LAYOUT PLAN          |         |  |
| LP-411           | SITE LAYOUT PLAN          |         |  |
| LP-420           | LANDSCAPE PLANT SCHEDULE  |         |  |
| LP-501           | DETAILS                   |         |  |
| LP-502           | DETAILS                   |         |  |
| LP-503           | DETAILS                   |         |  |
| LP-504           | DETAILS                   |         |  |
| LP-505           | DETAILS                   |         |  |
| LP-506           | DETAILS                   |         |  |
| LP-507           | DETAILS                   |         |  |
|                  |                           |         |  |

#### CTURAL

OVERALL FIRST FLOOR PLAN OVERALL SECOND FLOOR PLAN

OVERALL THIRD FLOOR PLAN

BUILDING RENDERED ELEVATIONS

BUILDING RENDERED ELEVATIONS BUILDING ELEVATIONS

BUILDING ELEVATIONS

| PARKING LOT PLAN SITE INFORMATION                                                                                                                                                                     |
|-------------------------------------------------------------------------------------------------------------------------------------------------------------------------------------------------------|
| SITE ADDRESS:WRIGHT STREET<br>SITE ACREAGE: XXX ACRES<br>INUMBER OF BUILDING STORIES (ABOVE GRADE): N/A<br>BUILDING HEIGHT: N/A<br>TYPE OF CONSTRUCTION: N/A<br>TOTAL SQUARE FOOTAGE OF BUILDING: N/A |
| USE OF PROPERTY: STORAGE AND PARKING LOT<br>GROSS SQUARE FEET OF OFFICE: N/A<br>OFFICE CAPACITY: N/A                                                                                                  |
| EXISTING PARKING STALLS:                                                                                                                                                                              |
| CAR = 347<br>SEMI TRALER = 31<br>ACCESSIBLE = 60                                                                                                                                                      |
| TOTAL EXISTING STALLS = 438                                                                                                                                                                           |
| REMOVED PARKING STALLS:                                                                                                                                                                               |
| CAR = 30<br>SEMI TRALER = 31<br>ACCESSIBLE = 14                                                                                                                                                       |
| TOTAL REMOVED STALLS = 75                                                                                                                                                                             |
| NEW PARKING STALLS:                                                                                                                                                                                   |
| CAR = 392<br>ACCESSIBLE = 32                                                                                                                                                                          |
| TOTAL NEW STALLS = 424                                                                                                                                                                                |
| FINAL POST DEVELOPMENT STALL COUNTS:                                                                                                                                                                  |
| CAR = 709<br>ACCESSIBLE = 78                                                                                                                                                                          |
| TOTAL STALLS = 787                                                                                                                                                                                    |
|                                                                                                                                                                                                       |