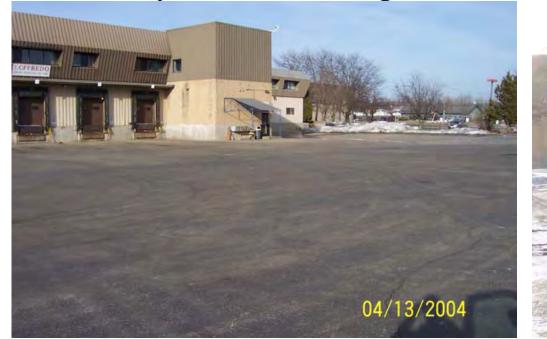

#### CTURAL

OVERALL FIRST FLOOR PLAN OVERALL SECOND FLOOR PLAN

OVERALL THIRD FLOOR PLAN

BUILDING RENDERED ELEVATIONS

BUILDING RENDERED ELEVATIONS BUILDING ELEVATIONS

BUILDING ELEVATIONS

| PARKING LOT PLAN SITE INFORMATION                                                                                                                                                                     |
|-------------------------------------------------------------------------------------------------------------------------------------------------------------------------------------------------------|
| SITE ADDRESS:WRIGHT STREET<br>SITE ACREAGE: XXX ACRES<br>INUMBER OF BUILDING STORIES (ABOVE GRADE): N/A<br>BUILDING HEIGHT: N/A<br>TYPE OF CONSTRUCTION: N/A<br>TOTAL SQUARE FOOTAGE OF BUILDING: N/A |
| USE OF PROPERTY: STORAGE AND PARKING LOT<br>GROSS SQUARE FEET OF OFFICE: N/A<br>OFFICE CAPACITY: N/A                                                                                                  |
| EXISTING PARKING STALLS:                                                                                                                                                                              |
| CAR = 347<br>SEMI TRALER = 31<br>ACCESSIBLE = 60                                                                                                                                                      |
| TOTAL EXISTING STALLS = 438                                                                                                                                                                           |
| REMOVED PARKING STALLS:                                                                                                                                                                               |
| CAR = 30<br>SEMI TRALER = 31<br>ACCESSIBLE = 14                                                                                                                                                       |
| TOTAL REMOVED STALLS = 75                                                                                                                                                                             |
| NEW PARKING STALLS:                                                                                                                                                                                   |
| CAR = 392<br>ACCESSIBLE = 32                                                                                                                                                                          |
| TOTAL NEW STALLS = 424                                                                                                                                                                                |
| FINAL POST DEVELOPMENT STALL COUNTS:                                                                                                                                                                  |
| CAR = 709<br>ACCESSIBLE = 78                                                                                                                                                                          |
| TOTAL STALLS = 787                                                                                                                                                                                    |
|                                                                                                                                                                                                       |