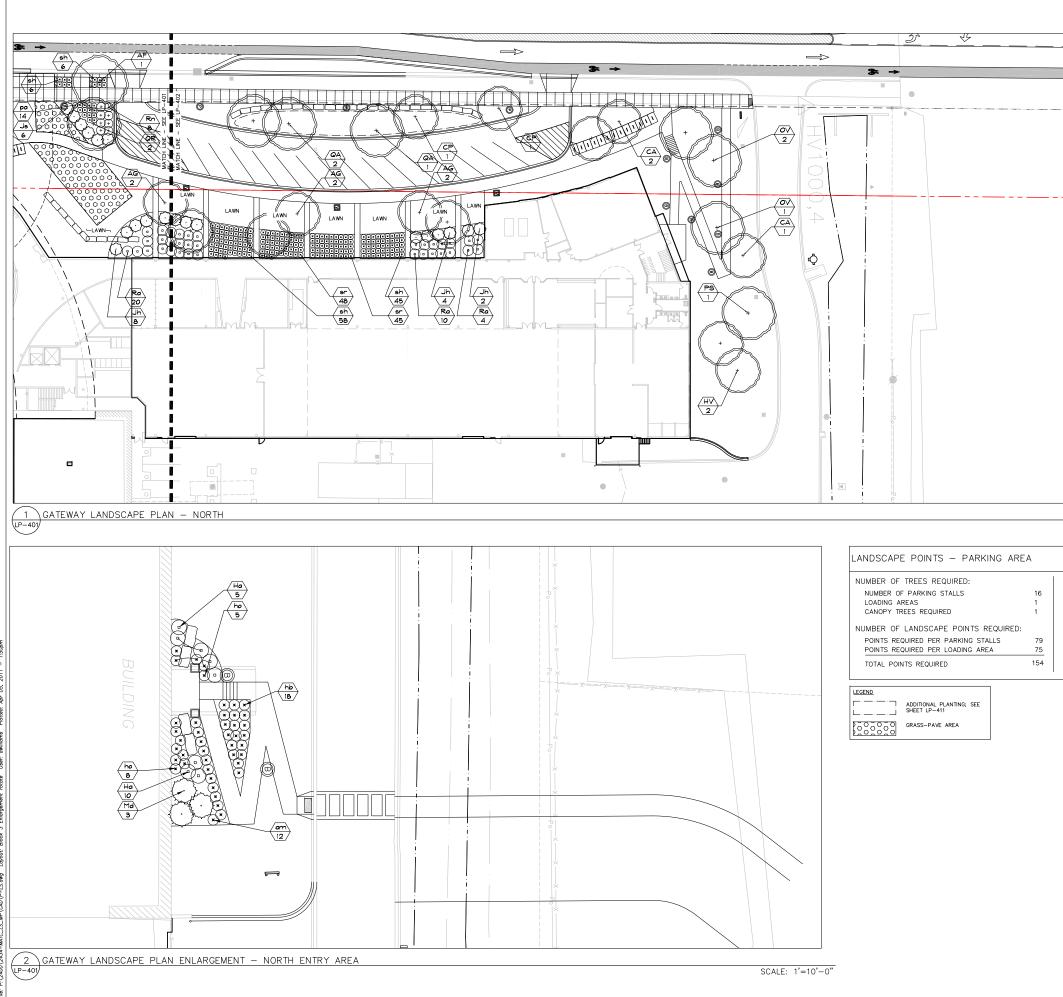

# Truax Ingeounitev@aynter

| Revision | Date |
|----------|------|
|          |      |
|          |      |
|          |      |
|          |      |
|          |      |
|          |      |

DRAWING

SITE LAYOUT PLAN

|   |    |    | - |
|---|----|----|---|
|   | (- | ЭN |   |
| 0 | 20 | 40 |   |
|   |    |    |   |
|   |    |    |   |

LP-411

| pot |   | ( - |
|-----|---|-----|
| oot |   | ~   |
| oot | 0 | 20  |
|     |   |     |
|     |   |     |

Sheet Number

Spacing Container Size Common Name 36" O.C. #5/B&B 36" Sprd. Grow-low Sumac 30" O.C. Cont. 1 gal. Japanese Flame Grass 
 36" O.C.
 32-cell flat
 plug