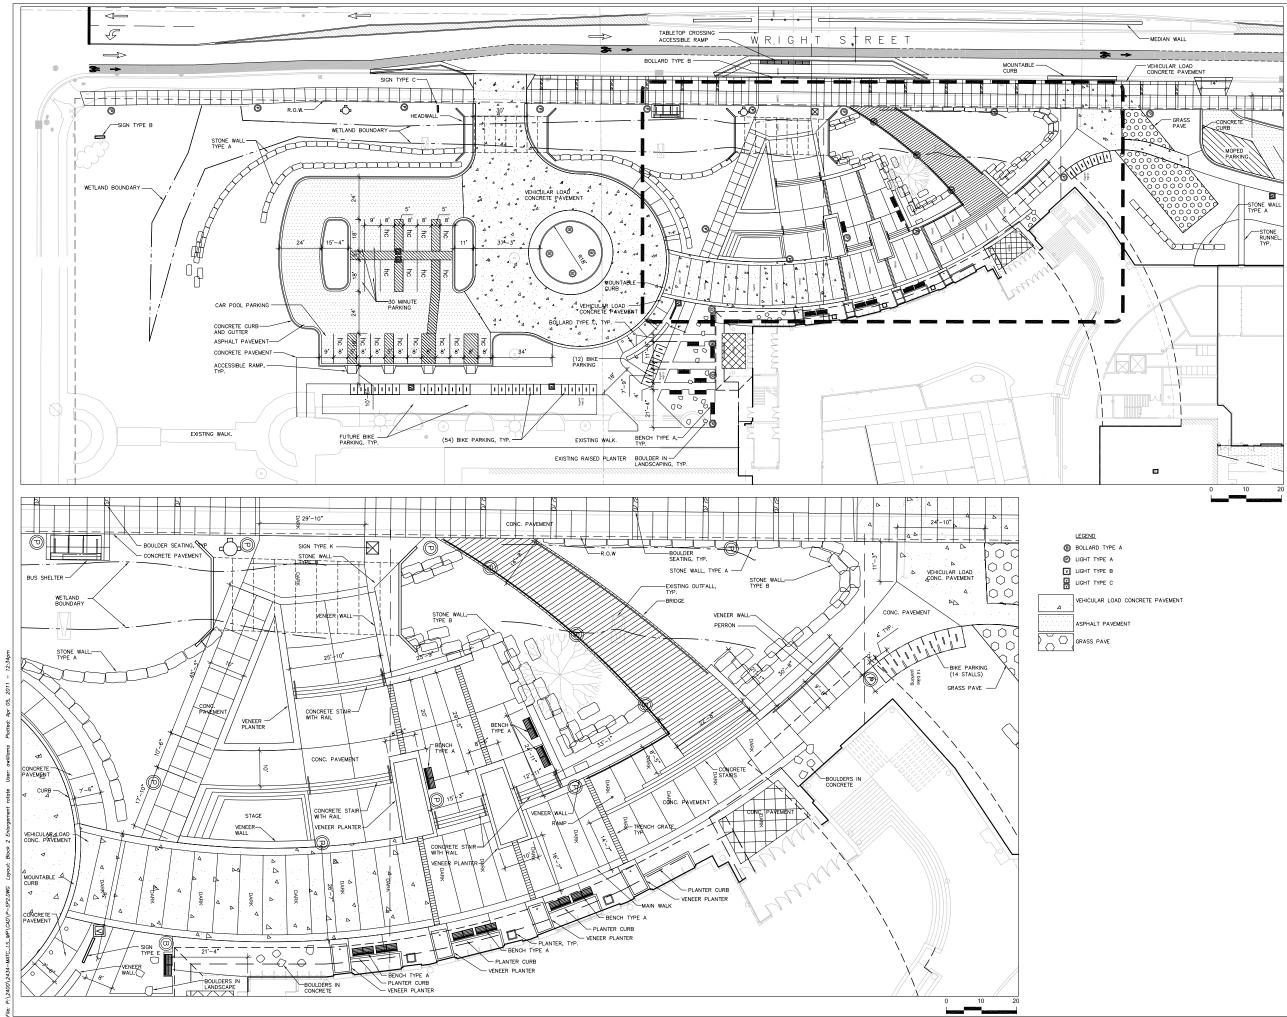

| Revision | Date |
|----------|------|
|          |      |
|          |      |
|          |      |
|          |      |
|          |      |

DRAWING

SITE LAYOUT PLAN

( <del>)</del> N

Sheet Number

LP-201

### Truax Ingenuity Center

### City of Madison, Wisconsin

| Issued For:     | Approva    |
|-----------------|------------|
| Issue Date:     | 04/06/2011 |
| SAA Project No. | 2434       |
| MC Project No.  | -          |
| Bid Pkg No.     | B11-025    |
|                 |            |