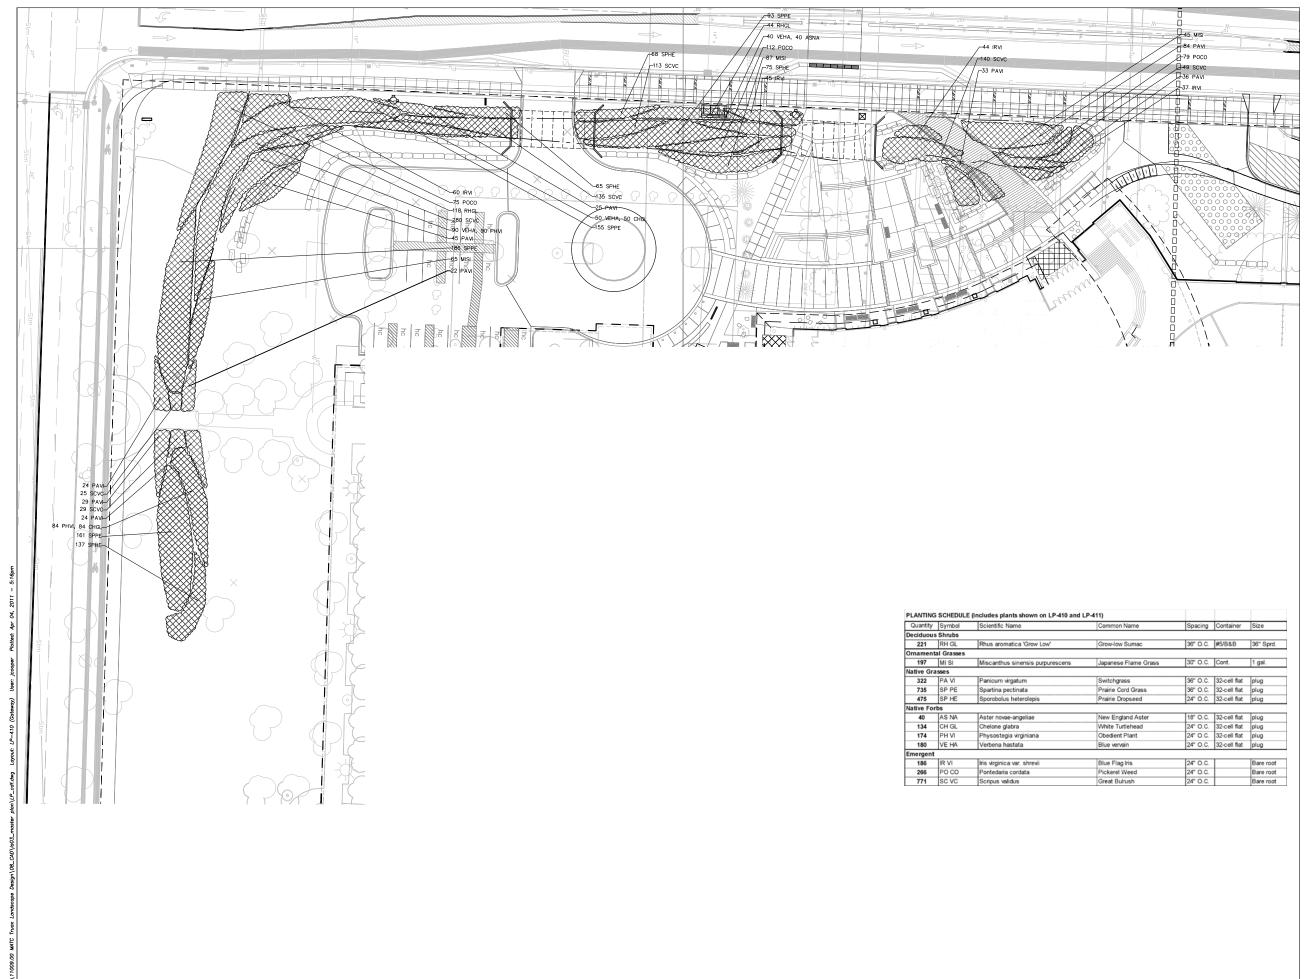

DRAWING LANDSCAPE PLAN

Sheet Number

|                   | - |
|-------------------|---|
|                   |   |
| $\Longrightarrow$ | ] |
|                   |   |
|                   | 1 |
|                   |   |
|                   | _ |
|                   |   |
|                   |   |
|                   |   |
|                   |   |
|                   |   |
|                   |   |
|                   |   |
|                   |   |
|                   |   |
|                   |   |
|                   |   |
|                   |   |
|                   |   |
|                   |   |
|                   |   |
|                   |   |
|                   |   |
|                   |   |
|                   |   |
|                   |   |
|                   |   |
|                   |   |
|                   |   |
|                   |   |
|                   |   |
|                   |   |
|                   |   |
|                   |   |
|                   |   |
|                   |   |
|                   |   |
|                   |   |

LP-410

| nd L | P-411)               |          |              |           |
|------|----------------------|----------|--------------|-----------|
|      | Common Name          | Spacing  | Container    | Size      |
|      |                      |          |              |           |
|      | Grow-low Sumac       | 36" O.C. | #5/B&B       | 36" Sprd. |
|      |                      |          |              |           |
|      | Japanese Flame Grass | 30" O.C. | Cont.        | 1 gal.    |
|      |                      |          |              |           |
|      | Switchgrass          | 36" O.C. | 32-cell flat | plug      |
|      | Prairie Cord Grass   | 36" O.C. | 32-cell flat | plug      |
|      | Prairie Dropseed     | 24" O.C. | 32-cell flat | plug      |
|      |                      |          |              |           |
|      | New England Aster    | 18" O.C. | 32-cell flat | plug      |
|      | White Turtlehead     | 24" O.C. | 32-cell flat | plug      |
|      | Obedient Plant       | 24" O.C. | 32-cell flat | plug      |
|      | Blue vervain         | 24" O.C. | 32-cell flat | plug      |
|      |                      |          |              |           |
|      | Blue Flag Iris       | 24" O.C. |              | Bare root |
|      | Pickerel Weed        | 24" O.C. |              | Bare root |
|      | Great Bulrush        | 24" O.C. |              | Bare root |

| Quantity   | Symbol     | Scientific Name                  | Corr  |
|------------|------------|----------------------------------|-------|
| Deciduous  |            |                                  |       |
| 221        | RH GL      | Rhus aromatica 'Grow Low'        | Grov  |
| Ornament   | al Grasses | 1                                |       |
| 197        | MI SI      | Miscanthus sinensis purpurescens | Japa  |
| Native Gra | SSES       | · ·                              |       |
| 322        | PA VI      | Panicum virgatum                 | Swit  |
| 735        | SP PE      | Spartina pectinata               | Prair |
| 475        | SP HE      | Sporobolus heterolepis           | Prair |
| Native For | bs         |                                  |       |
| 40         | AS NA      | Aster novae-angeliae             | New   |
| 134        | CH GL      | Chelone glabra                   | Whit  |
| 174        | PH VI      | Physostegia virginiana           | Obe   |
| 180        | VE HA      | Verbena hastata                  | Blue  |
| Emergent   |            |                                  |       |
| 186        | IR VI      | Iris virginica var. shrevii      | Blue  |
| 266        | PO CO      | Pontedaria cordata               | Pick  |
| 771        | SC VC      | Scripus validus                  | Grea  |

LP-411

| pot |   | ( - |
|-----|---|-----|
| oot |   | ~   |
| oot | 0 | 20  |
|     |   |     |
|     |   |     |

Sheet Number

Spacing Container Size Common Name 36" O.C. #5/B&B 36" Sprd. Grow-low Sumac 30" O.C. Cont. 1 gal. Japanese Flame Grass 
 36" O.C.
 32-cell flat
 plug

 36" O.C.
 32-cell flat
 plug

 24" O.C.
 32-cell flat
 plug
 Switchgrass Prairie Cord Grass Prairie Dropseed 
 18" O.C.
 32-cell flat
 plug

 24" O.C.
 32-cell flat
 plug
 New England Aster White Turtlehead Obedient Plant Blue vervain Blue Flag Iris Pickerel Weed Great Bulrush 24" O.C. 24" O.C. 24" O.C. Bare roo Bare roo Bare roo