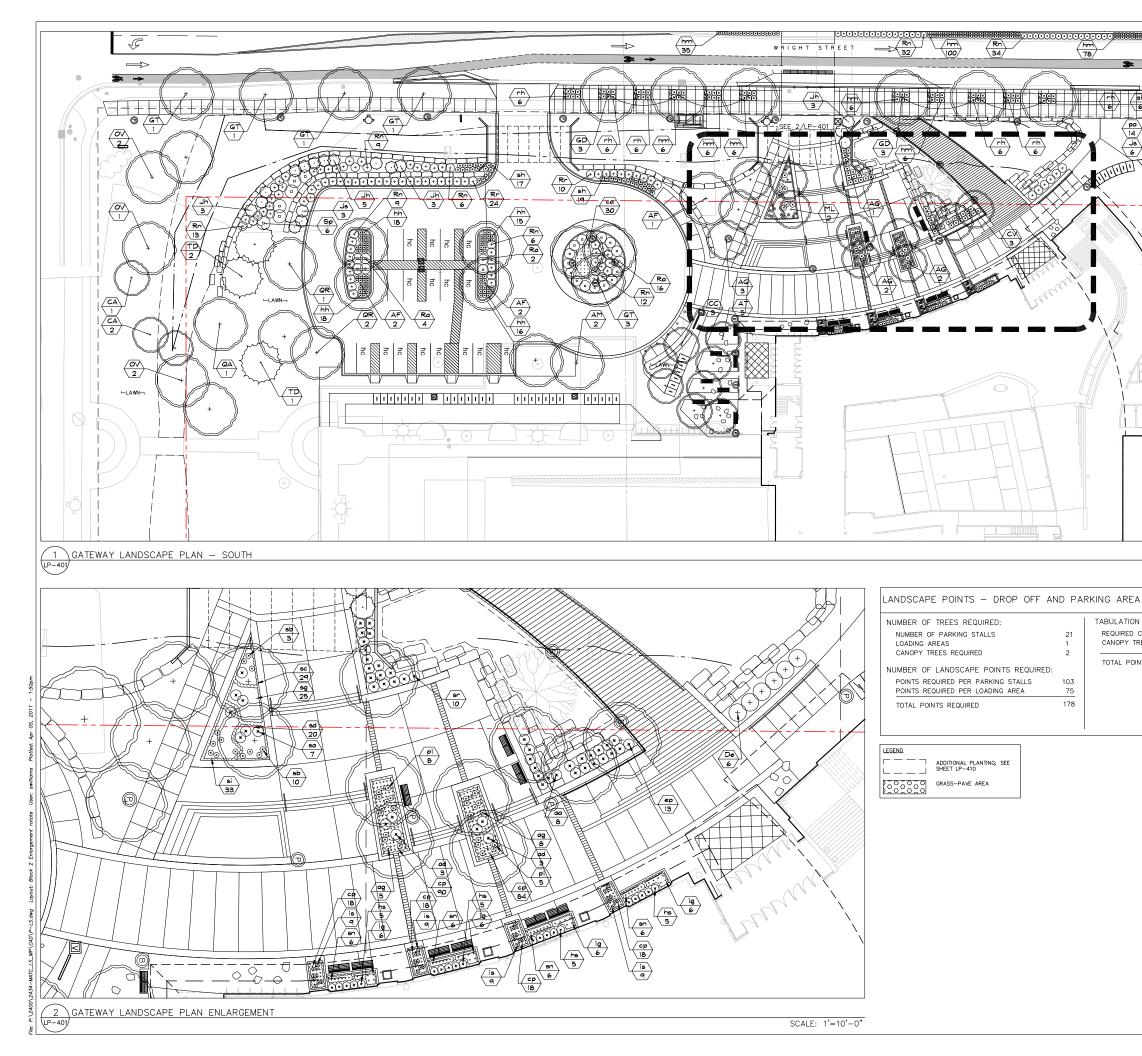

DRAWING LANDSCAPE PLAN

Sheet Number

|                   | - |
|-------------------|---|
|                   |   |
| $\Longrightarrow$ | ] |
|                   |   |
|                   | 1 |
|                   |   |
|                   | _ |
|                   |   |
|                   |   |
|                   |   |
|                   |   |
|                   |   |
|                   |   |
|                   |   |
|                   |   |
|                   |   |
|                   |   |
|                   |   |
|                   |   |
|                   |   |
|                   |   |
|                   |   |
|                   |   |
|                   |   |
|                   |   |
|                   |   |
|                   |   |
|                   |   |
|                   |   |
|                   |   |
|                   |   |
|                   |   |
|                   |   |
|                   |   |
|                   |   |
|                   |   |
|                   |   |
|                   |   |
|                   |   |

| Revision | Date |
|----------|------|
|          |      |
|          |      |
|          |      |
|          |      |
|          |      |
|          |      |

S ap

SCALE: 1'=20'-0"

| TABULATION OF POINTS                                     | PROVIDED:                 |             |                |
|----------------------------------------------------------|---------------------------|-------------|----------------|
| REQUIRED CANPY TREES<br>CANOPY TREES<br>ORNAMENTAL TREES | 0 pts<br>35 pts<br>15 pts | 1<br>4<br>5 | 0<br>140<br>75 |
| TOTAL POINTS                                             |                           |             | 215 pts        |

Sheet Number

LP-402