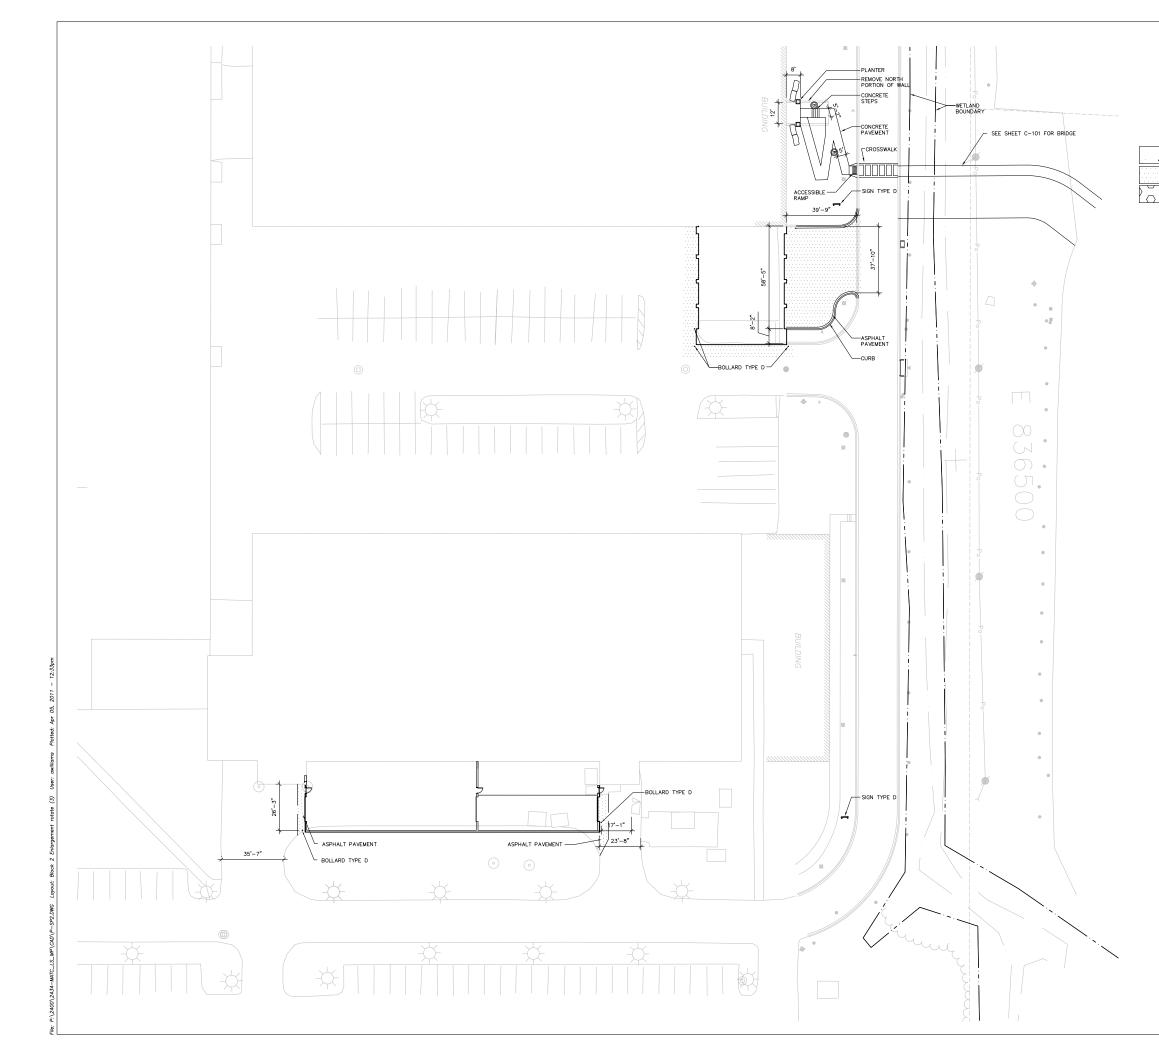

Revision

Date

DRAWING OVERALL SITE PLAN

Sheet Number

C-101

| PROPOSED STORM SEMER PPE SCHEDULE |               |                |        |                                |              |                       |
|-----------------------------------|---------------|----------------|--------|--------------------------------|--------------|-----------------------|
| /ROM                              | то            | LENGTH<br>(ना) |        | DISCHARGE<br>ELEVATION<br>(FT) | 8LOPE<br>(X) | PPE SIZE + TYPE       |
| RON ENDWALL                       | APRON ENDWALL | 50             | 855.85 | 855.20                         | 1.30         | 49 x33 ELIPTICAL CMP  |
| RON ENDWALL                       | APRON ENDWALL | 50             | 855.85 | 855.20                         | 1.30         | 49 x33" ELIPTICAL CMP |
| RON ENDWALL                       | APRON ENDWALL | 50             | 855.85 | 855.20                         | 1.30         | 49"x33" ELIPTICAL CMP |
|                                   |               |                |        |                                |              |                       |