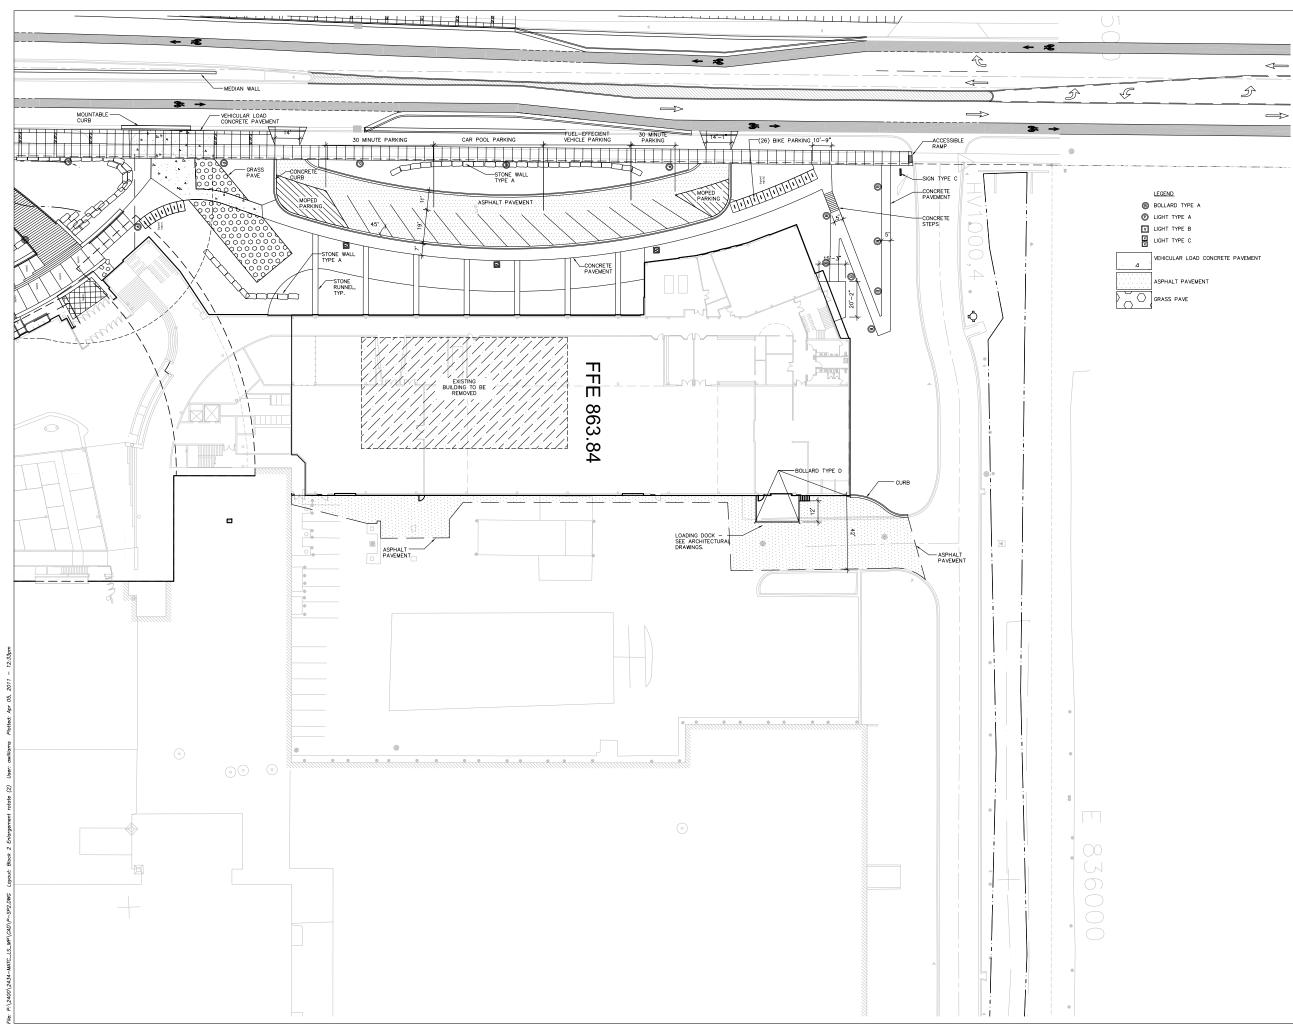

DRAWING

SITE LAYOUT PLAN

Sheet Number

### Truax Ingenuity Center

# City of Madison, Wisconsin

| Issued For:     | Approval   |
|-----------------|------------|
| Issue Date:     | 04/06/2011 |
| SAA Project No. | 2434       |
| MC Project No.  | -          |
| Bid Pkg No.     | B11-025    |
|                 |            |