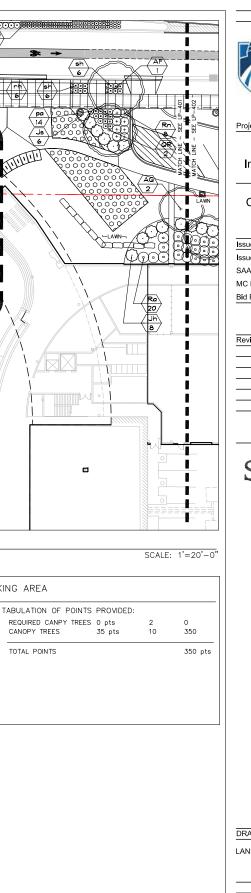

| Revision | Date |
|----------|------|
|          |      |
|          |      |
|          |      |
|          |      |
|          |      |
|          |      |

S ap

SCALE: 1'=20'-0"

| TABULATION OF POINTS                                     | PROVIDED:                 |             |                |
|----------------------------------------------------------|---------------------------|-------------|----------------|
| REQUIRED CANPY TREES<br>CANOPY TREES<br>ORNAMENTAL TREES | 0 pts<br>35 pts<br>15 pts | 1<br>4<br>5 | 0<br>140<br>75 |
| TOTAL POINTS                                             |                           |             | 215 pts        |

Sheet Number

LP-402