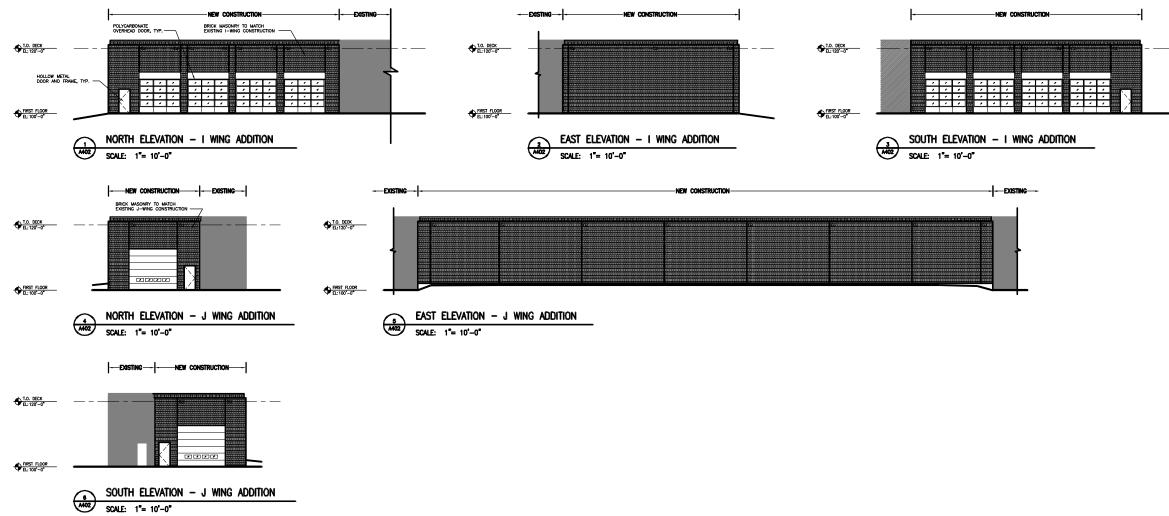

|
| Bid Pkg No      | B11-011    |

| Revision | Date |
|----------|------|
|          |      |
|          |      |
|          |      |
|          |      |
|          |      |
|          |      |
|          |      |



<u>c</u>\_\_\_













Project Title Ingenuity Center Transportation & Advanced Sustainable Manufacturing

### 3550 Anderson St Madison, Wisconsin

| Issued For:       | Approval   |
|-------------------|------------|
| Issue Date:       | 04/06/2011 |
| Strang Project No | . 2010080  |
| Owner Project No  | )          |
| Bid Pkg No.       | B11-009    |
|                   |            |

Revision Date



STRANG INC. 6411 Mineral Point Road Madison, Wi 53705-4395 T/ 808 278 9200 F/ 808 278 9204



DRAWING EXTERIOR ELEVATIONS -INGENUITY CENTER

Sheet Number







Project Title Ingenuity Center Transportation & Advanced Sustainable Manufacturing

### 3550 Anderson St Madison, Wisconsin

| Issued For:       | Approval   |
|-------------------|------------|
| Issue Date:       | 04/06/2011 |
| Strang Project No | . 2010080  |
| Owner Project No  |            |
| Bid Pkg No.       | B11-009    |

Date Revision



STRANG INC. 6411 MINERAL POINT ROAD Madison, WI 63708-4398 T/ 808 278 9200 F/ 808 278 9204



DRAWING EXTERIOR ELEVATIONS -I & J WINGS

Sheet Number