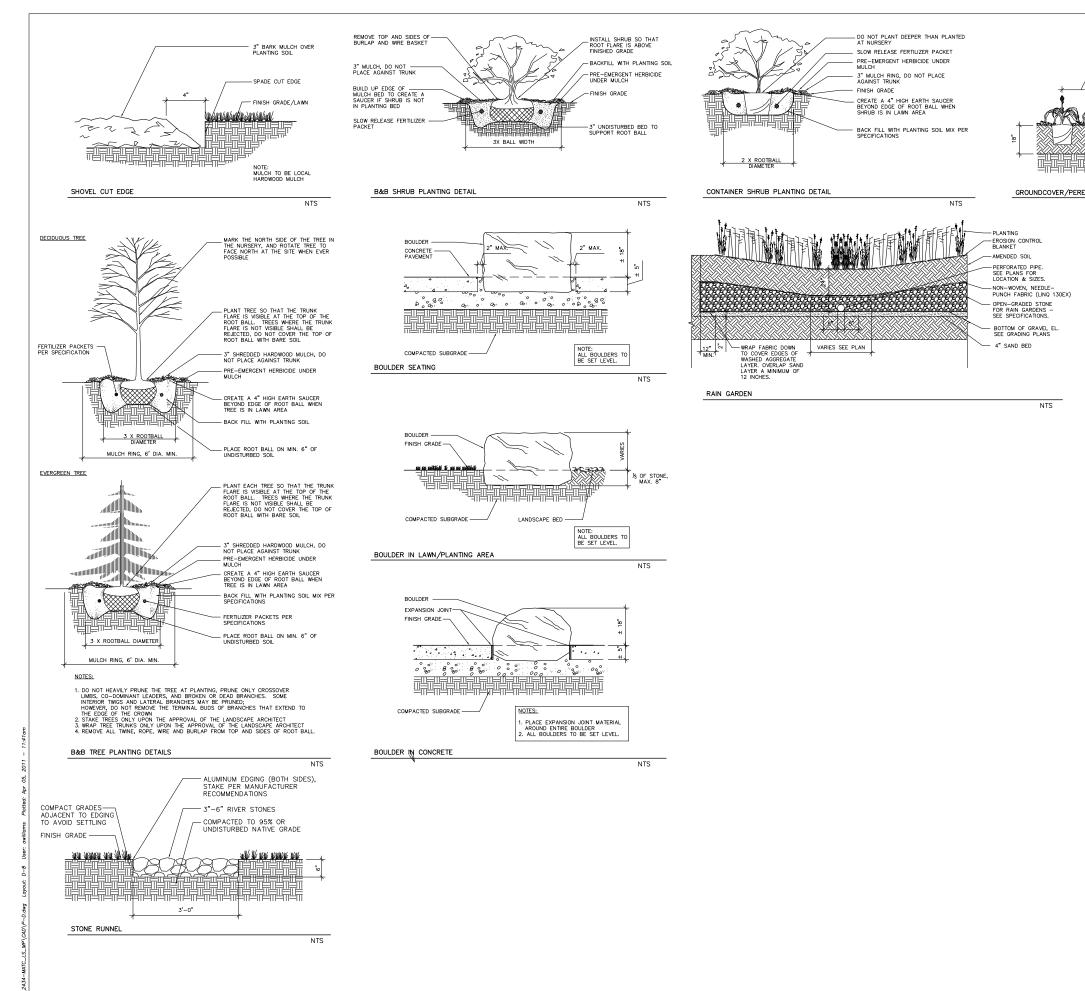

|
| Bid Pkg No.     | B11-025    |
|                 |            |

| Revision | Date |
|----------|------|
|          |      |
|          |      |
|          |      |
|          |      |
|          |      |
|          |      |







LP-506

DRAWING

DETAILS



SCALE 1'' = 2' - 0''

SCALE 1' = 2' - 0''



Project Title

### Truax Ingenuity Center

### City of Madison, Wisconsin

| Issued For:     | Approval   |
|-----------------|------------|
| Issue Date:     | 04/06/2011 |
| SAA Project No. | 2434       |
| MC Project No.  | -          |
| Bid Pkg No.     | B11-025    |
|                 |            |

| Revision | Date |
|----------|------|
|          |      |
|          |      |
|          |      |
|          |      |
|          |      |





DRAWING DETAILS

Sheet Number

LP-507





GROUNDCOVER/PERENNIAL/BULB PLANTING DETAIL

NTS



Project Title

#### Truax Ingenuity Center

### City of Madison, Wisconsin

| Issued For:     | Approval   |
|-----------------|------------|
| Issue Date:     | 04/06/2011 |
| SAA Project No. | 2434       |
| MC Project No.  | -          |
| Bid Pkg No.     | B11-025    |
|                 |            |

| Revision | Date |
|----------|------|
|          |      |
|          |      |
|          |      |
|          |      |
|          |      |
| -        |      |



717 John Nolen Drive Madison, WI 53713 Ph. 608.255.0800 Fx. 608.255.7750 www.saa-madison.com



DRAWING









### Truax Ingenuity Center

### City of Madison, Wisconsin

| Issued For:     | Approval   |
|-----------------|------------|
| Issue Date:     | 04/06/2011 |
|