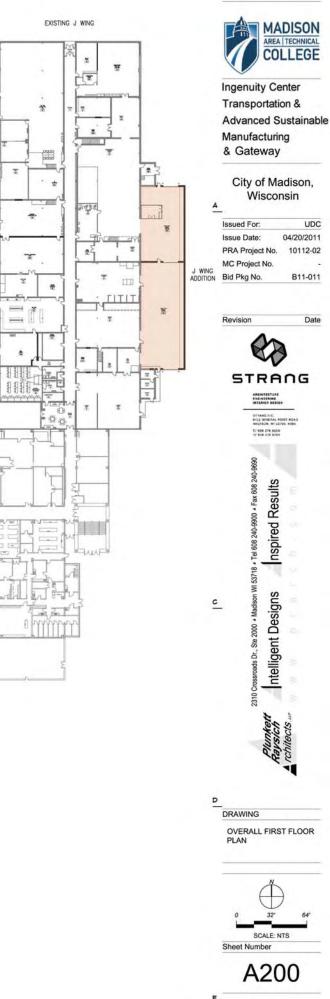

#### CTURAL

OVERALL FIRST FLOOR PLAN OVERALL SECOND FLOOR PLAN

OVERALL THIRD FLOOR PLAN

BUILDING RENDERED ELEVATIONS

BUILDING RENDERED ELEVATIONS BUILDING ELEVATIONS

BUILDING ELEVATIONS

| PARKING LOT PLAN SITE INFORMATION                                                                                                                                                                     |
|-------------------------------------------------------------------------------------------------------------------------------------------------------------------------------------------------------|
| SITE ADDRESS:WRIGHT STREET<br>SITE ACREAGE: XXX ACRES<br>INUMBER OF BUILDING STORIES (ABOVE GRADE): N/A<br>BUILDING HEIGHT: N/A<br>TYPE OF CONSTRUCTION: N/A<br>TOTAL SQUARE FOOTAGE OF BUILDING: N/A |
| USE OF PROPERTY: STORAGE AND PARKING LOT<br>GROSS SQUARE FEET OF OFFICE: N/A<br>OFFICE CAPACITY: N/A                                                                                                  |
| EXISTING PARKING STALLS:                                                                                                                                                                              |
| CAR = 347<br>SEMI TRALER = 31<br>ACCESSIBLE = 60                                                                                                                                                      |
| TOTAL EXISTING STALLS = 438                                                                                                                                                                           |
| REMOVED PARKING STALLS:                                                                                                                                                                               |
| CAR = 30<br>SEMI TRALER = 31<br>ACCESSIBLE = 14                                                                                                                                                       |
| TOTAL REMOVED STALLS = 75                                                                                                                                                                             |
| NEW PARKING STALLS:                                                                                                                                                                                   |
| CAR = 392<br>ACCESSIBLE = 32                                                                                                                                                                          |
| TOTAL NEW STALLS = 424                                                                                                                                                                                |
| FINAL POST DEVELOPMENT STALL COUNTS:                                                                                                                                                                  |
| CAR = 709<br>ACCESSIBLE = 78                                                                                                                                                                          |
| TOTAL STALLS = 787                                                                                                                                                                                    |
|                                                                                                                                                                                                       |