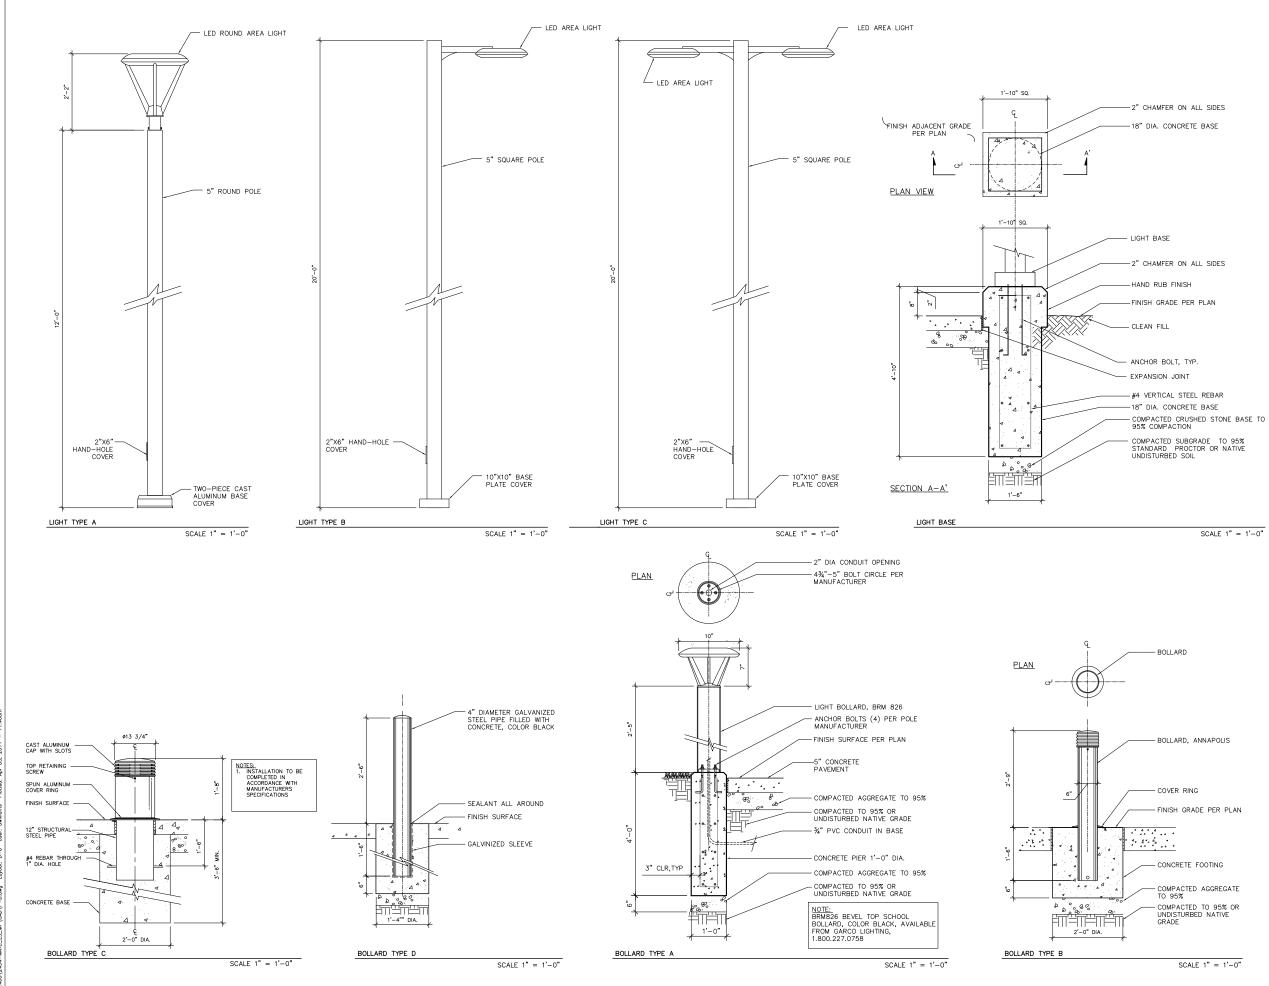

.  | -          |
| Bid Pkg No.     | B11-025    |
|                 |            |

| Revision | Date |
|----------|------|
|          |      |
|          |      |
|          |      |
|          |      |
|          |      |





DRAWING DETAILS

Sheet Number





æ

STRIP FOOTING

SCALE 1'' = 4' - 0''



Project Title

### Truax Ingenuity Center

### City of Madison, Wisconsin

| Issued For:     | Approva    |
|-----------------|------------|
| Issue Date:     | 04/06/2011 |
| SAA Project No. | 2434       |
| MC Project No.  | -          |
| Bid Pkg No.     | B11-025    |
|                 |            |

| Revision | Date |
|----------|------|
|          |      |
|          |      |
|          |      |
|          |      |
|          |      |
|          |      |





DRAWING DETAILS









Truax Ingenuity Center

### City of Madison, Wisconsin

| Issued For:     | Approva    |
|-----------------|------------|
| Issue Date:     | 04/06/2011 |
| SAA Project No. | 2434       |
| MC Project No.  | -          |
| Bid Pkg No.     | B11-025    |
|                 |            |

| Revision | Date |
|----------|------|
|          |      |
|          |      |
|          |      |
|          |      |
|          |      |
|          |      |







LP-506

DRAWING

DETAILS



SCALE 1'' = 2' - 0''

SCALE 1' = 2' - 0''



Project Title

### Truax Ingenuity Center

### City of Madison, Wisconsin

| Issued For:     | Approval   |
|-----------------|------------|
| Issue Date:     | 04/06/2011 |
| SAA Project No. | 2434       |
| MC Project No.  | -          |
| Bid Pkg No.     | B11-025