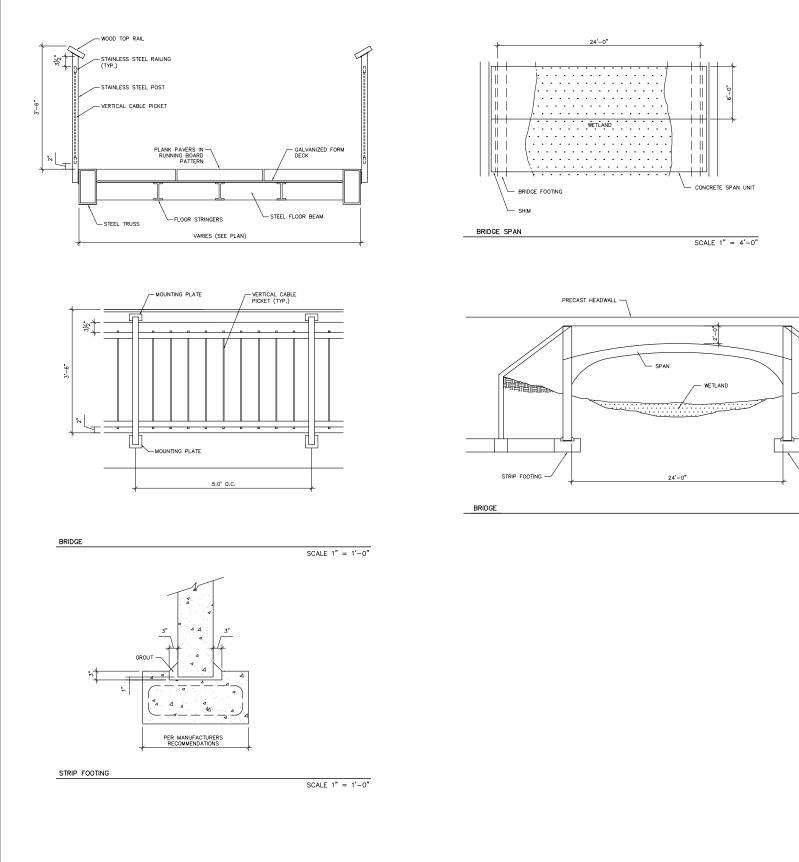

No. | 2434       |
| MC Project No.  | -          |
| Bid Pkg No.     | B11-025    |
|                 |            |

| Revision | Date |
|----------|------|
|          |      |
|          |      |
|          |      |
|          |      |
|          |      |
|          |      |







DRAWING DETAILS

Sheet Number

LP-503





### Truax Ingenuity Center

### City of Madison, Wisconsin

| Issued For:     | Approva    |
|-----------------|------------|
| Issue Date:     | 04/06/2011 |
| SAA Project No. | 2434       |
| MC Project No.  | -          |
| Bid Pkg No.     | B11-025    |
|                 |            |

| Revision | Date |
|----------|------|
|          |      |
|          |      |
|          |      |
|          |      |
|          |      |





DRAWING DETAILS

Sheet Number





æ

STRIP FOOTING

SCALE 1'' = 4' - 0''



Project Title

### Truax Ingenuity Center

### City of Madison, Wisconsin

| Issued For:     | Approva    |
|-----------------|------------|
| Issue Date:     | 04/06/2011 |
| SAA Project No. | 2434       |
| MC Project No.  | -          |
| Bid Pkg No.     | B11-025    |
|                 |            |

| Revision | Date |
|----------|------|
|          |      |
|          |      |
|          |      |
|          |      |
|          |      |
|          |      |





DRAWING DETAILS









Truax Ingenuity Center

### City of Madison, Wisconsin

| Issued For:     | Approva    |
|-----------------|------------|
| Issue Date:     | 04/06/2011 |
| SAA Project No. | 2434       |
| MC Project No.  | -          |
| Bid Pkg No.     | B11-025    |
|