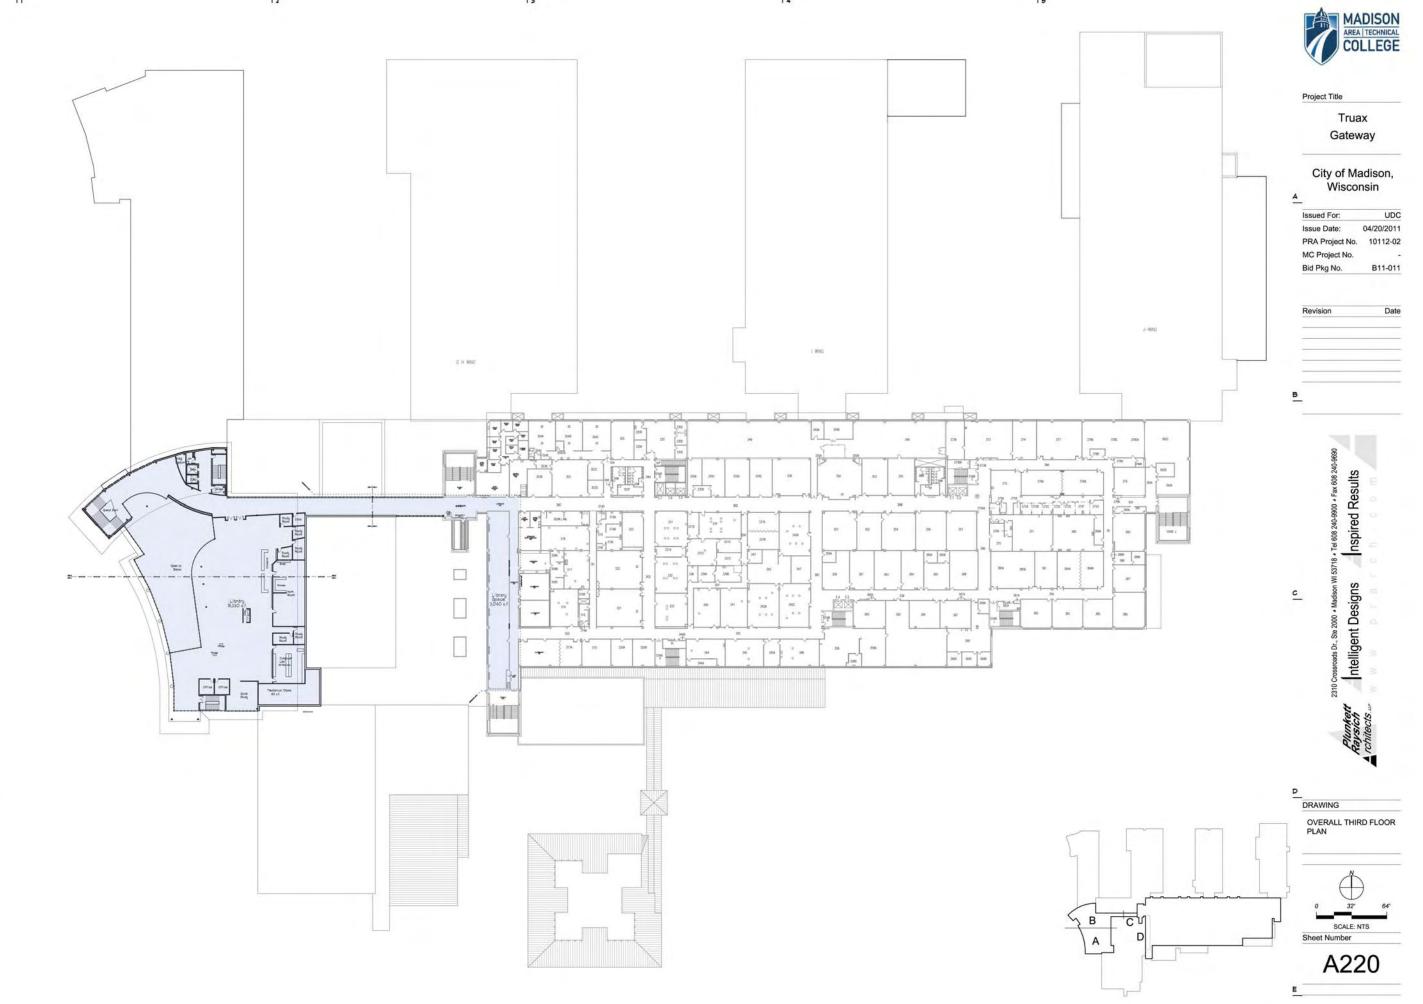

#### CTURAL

OVERALL FIRST FLOOR PLAN OVERALL SECOND FLOOR PLAN

OVERALL THIRD FLOOR PLAN

BUILDING RENDERED ELEVATIONS

BUILDING RENDERED ELEVATIONS BUILDING ELEVATIONS

BUILDING ELEVATIONS

| PARKING LOT PLAN SITE INFORMATION                                                                                                                                                                     |
|-------------------------------------------------------------------------------------------------------------------------------------------------------------------------------------------------------|
| SITE ADDRESS:WRIGHT STREET<br>SITE ACREAGE: XXX ACRES<br>INUMBER OF BUILDING STORIES (ABOVE GRADE): N/A<br>BUILDING HEIGHT: N/A<br>TYPE OF CONSTRUCTION: N/A<br>TOTAL SQUARE FOOTAGE OF BUILDING: N/A |
| USE OF PROPERTY: STORAGE AND PARKING LOT<br>GROSS SQUARE FEET OF OFFICE: N/A<br>OFFICE CAPACITY: N/A                                                                                                  |
| EXISTING PARKING STALLS:                                                                                                                                                                              |
| CAR = 347<br>SEMI TRALER = 31<br>ACCESSIBLE = 60                                                                                                                                                      |
| TOTAL EXISTING STALLS = 438                                                                                                                                                                           |
| REMOVED PARKING STALLS:                                                                                                                                                                               |
| CAR = 30<br>SEMI TRALER = 31<br>ACCESSIBLE = 14                                                                                                                                                       |
| TOTAL REMOVED STALLS = 75                                                                                                                                                                             |
| NEW PARKING STALLS:                                                                                                                                                                                   |
| CAR = 392<br>ACCESSIBLE = 32                                                                                                                                                                          |
| TOTAL NEW STALLS = 424                                                                                                                                                                                |
| FINAL POST DEVELOPMENT STALL COUNTS:                                                                                                                                                                  |
| CAR = 709<br>ACCESSIBLE = 78                                                                                                                                                                          |
| TOTAL STALLS = 787                                                                                                                                                                                    |
|                                                                                                                                                                                                       |