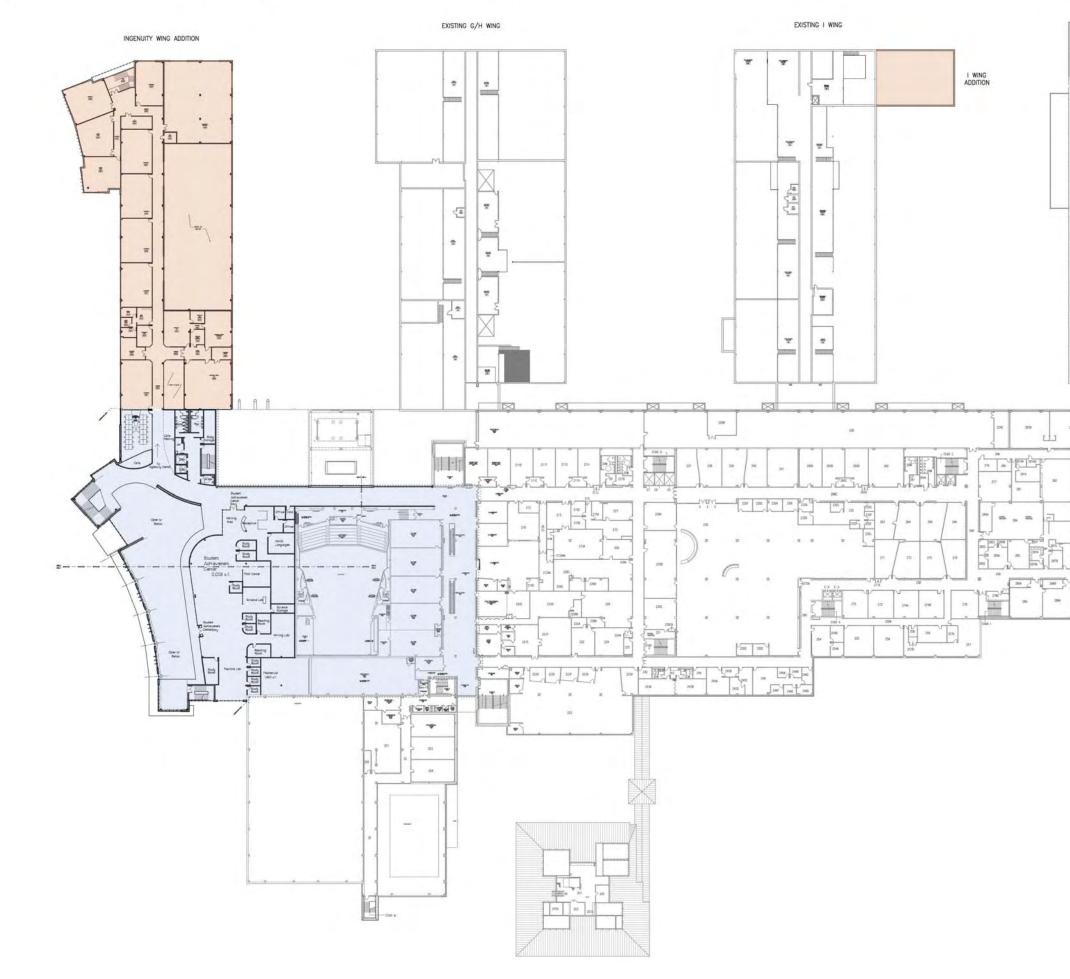

Revision

Date

DRAWING OVERALL SITE PLAN

Sheet Number

C-101

| PROPOSED STORM SEMER PPE SCHEDULE |               |                |        |                                |              |                       |
|-----------------------------------|---------------|----------------|--------|--------------------------------|--------------|-----------------------|
| /ROM                              | то            | LENGTH<br>(ना) |        | DISCHARGE<br>ELEVATION<br>(FT) | 8LOPE<br>(X) | PPE SIZE + TYPE       |
| RON ENDWALL                       | APRON ENDWALL | 50             | 855.85 | 855.20                         | 1.30         | 49 x33 ELIPTICAL CMP  |
| RON ENDWALL                       | APRON ENDWALL | 50             | 855.85 | 855.20                         | 1.30         | 49 x33" ELIPTICAL CMP |
| RON ENDWALL                       | APRON ENDWALL | 50             | 855.85 | 855.20                         | 1.30         | 49"x33" ELIPTICAL CMP |
|                                   |               |                |        |                                |              |                       |