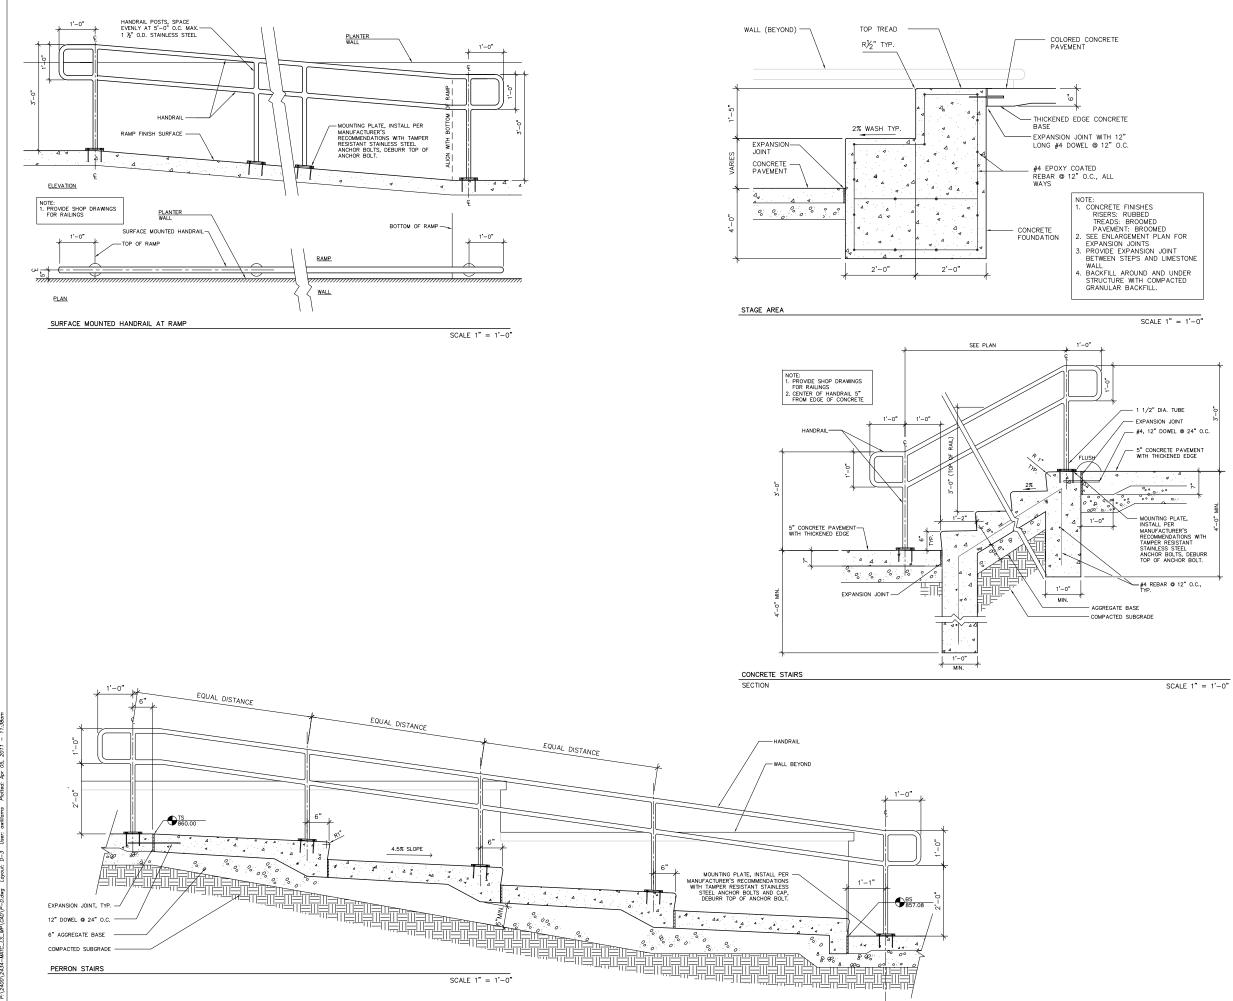

----------|
| Issue Date:     | 04/06/2011 |
| SAA Project No. | 2434       |
| MC Project No.  | -          |
| Bid Pkg No.     | B11-025    |
|                 |            |

| Revision | Date |
|----------|------|
|          |      |
|          |      |
|          |      |
|          |      |
|          |      |
|          |      |







DRAWING

DETAILS

Sheet Number

LP-502

①EXTEND FABRIC AT LEAST 10" AROUND THE PERIMETER.

FLAP POCKETS SHALL BE LARGE ENOUGH TO ACCEPT WOOD 2X4. ദ

USE REBAR OR STEEL ROD FOR REMOVAL OR FOR INLETS WITH CAST CURB BOX USE WOOD 2\*X4\*, EXTEND 10° BEYOND GRATE WIDTH ON BOTH SIDES, LENGTH VARIES, SECURE TO GRATE WITH WIRE OR PLASTIC TES

4"x 6" OVAL HOLE SHALL BE HEAT CUT INTO ALL FOUR SIDE PANELS

TAKEN FROM WDOT S.D.D. 8 E 10-2.

SCALE 1'' = 1' - 0''



| NC | DTE:                       |
|----|----------------------------|
| 1. | CONCRETE FINISHES          |
|    | RISERS: RUBBED             |
|    | TREADS: BROOMED            |
|    | PAVEMENT: BROOMED          |
| 2. | SEE ENLARGEMENT PLAN FOR   |
|    | EXPANSION JOINTS           |
| 3. | PROVIDE EXPANSION JOINT    |
|    | BETWEEN STEPS AND LIMESTON |
|    | WALL                       |
| 4  | BACKFILL AROUND AND UNDER  |
|    | STRUCTURE WITH COMPACTED   |
|    | GRANULAR BACKFILL          |





Truax Ingenuity Center

### City of Madison, Wisconsin

| Issued For:     | Approval   |
|-----------------|------------|
| Issue Date:     | 04/06/2011 |
| SAA Project No. | 2434       |
| MC Project No.  | -          |
| Bid Pkg No.     | B11-025    |
|                 |            |

|