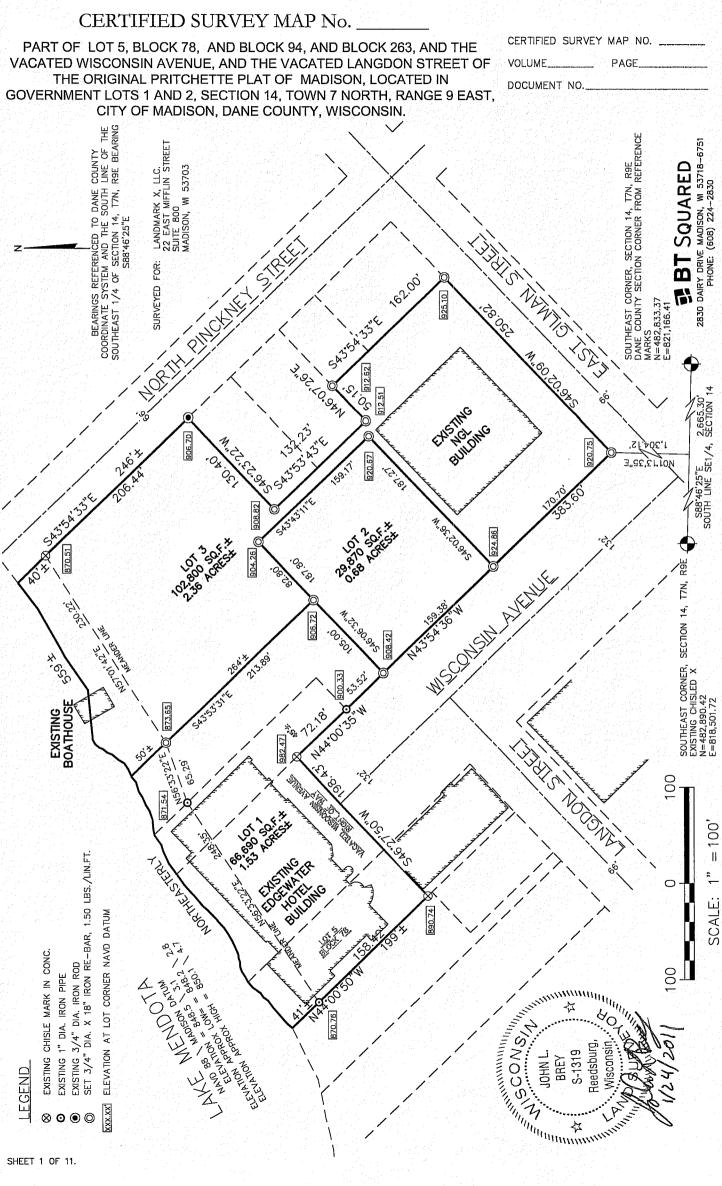

### SURVEYOR'S CERTIFICATE

I, John L. Brey, Wisconsin Registered Land Surveyor, hereby certify that I have surveyed, divided and mapped a parcel of land located in part of Lot 5, Block 78, and Block 94, and Block 263, and the vacated Wisconsin Avenue and the vacated Langdon Street of the Original Pritchette Plat of Madison, located in Government Lots 1 and 2, Section 14, Town 7 North, Range 9 East, City of Madison, Dane County, Wisconsin, described as follows: COMMENCING at the South Quarter Corner of Section 14, Town 7 North, Range 9 East, Thence S88°46'25"E, 1451.47 feet along the south line of the Southeast Quarter of Section 14; Thence N01°13'35"E, 1304.12 feet to the most southerly corner of Block 94, said point being the point of intersection of the Northwesterly right of way line of East Gilman Street with the Northeasterly right of way line of Wisconsin Avenue; said point being the POINT OF BEGINNING; Thence N43°54'36"W, 383.60 feet along the northeasterly right of way line of Wisconsin Avenue; Thence N44°00'35"W, 72.18 feet along the northeasterly right of way line of Wisconsin Avenue; Thence S46°27'50"W, 198.43 feet; Thence N44°00'50"W, 199 feet, more or less to the shore of Lake Mendota; Thence Northeasterly, 559 feet more or less along the shore of Lake Mendota to the southwesterly right of way line of North Pinckney Street; Thence S43°54'33"E, 245 feet more or less along the southwesterly right of way line of North Pinckney Street to a point that is 293.5 feet northwesterly of the northwesterly right of way line of East Gilman Street; Thence S46°23'22"W, 130.40 feet; Thence S43°53'43"E, 132.23 feet; Thence N46°07'26"E, 50.15 feet; Thence S43°54'33"E, 162.00 feet to the northwesterly right of way line of East Gilman Street; Thence S46°02'09"W, 250.82 feet along the northwesterly right of way line of East Gilman Street to the POINT OF BEGINNING. Containing 199,365 square feet or 4.57 acres more or less.

That such plat is a correct representation of all exterior boundaries of the land surveyed and the subdivision thereof made. That I have made such survey, land division and plat by the direction of the Midwest Realty and Investment Corporation and National Guardian Life Insurance Company, a Wisconsin Insurance Corporation, owners of said lands, according to the description furnished. That I have fully complied with the requirements of Chapter 236.34 of the Wisconsin State Statutes and the City of Madison Subdivision Regulations.