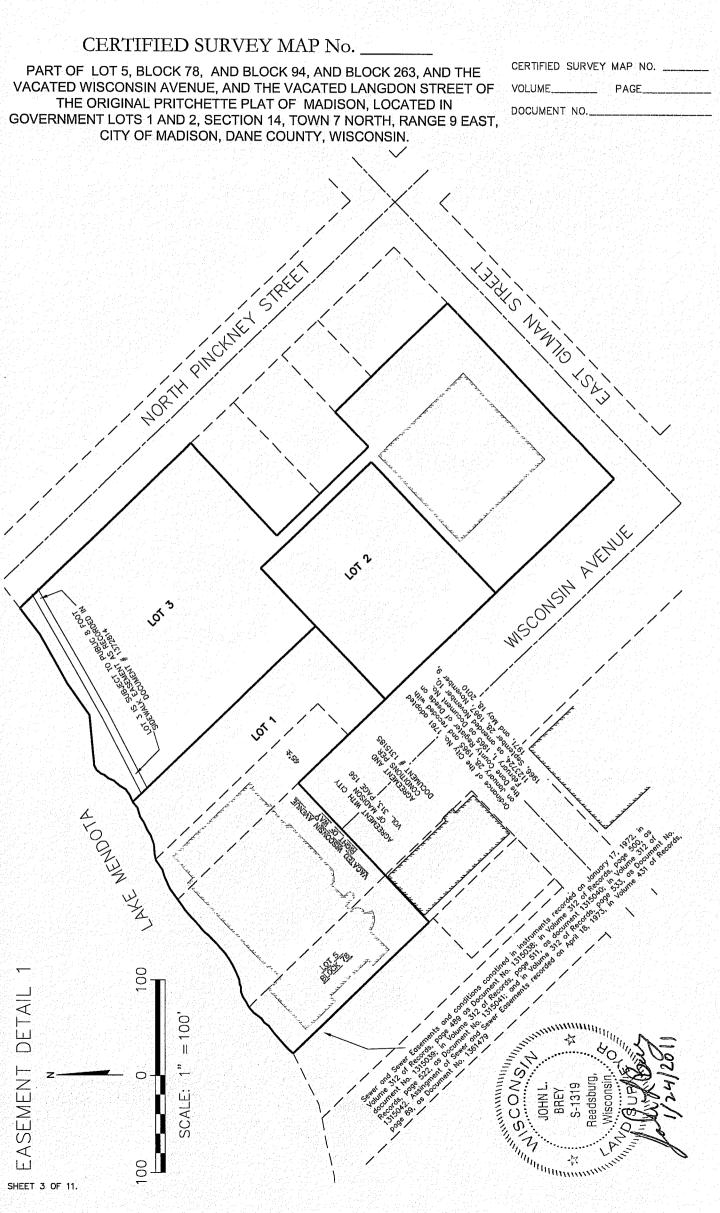

### SURVEYOR'S CERTIFICATE

I, John L. Brey, Wisconsin Registered Land Surveyor, hereby certify that I have surveyed, divided and mapped a parcel of land located in part of Lot 5, Block 78, and Block 94, and Block 263, and the vacated Wisconsin Avenue and the vacated Langdon Street of the Original Pritchette Plat of Madison, located in Government Lots 1 and 2, Section 14, Town 7 North, Range 9 East, City of Madison, Dane County, Wisconsin, described as follows: COMMENCING at the South Quarter Corner of Section 14, Town 7 North, Range 9 East, Thence S88°46'25"E, 1451.47 feet along the south line of the Southeast Quarter of Section 14; Thence N01°13'35"E, 1304.12 feet to the most southerly corner of Block 94, said point being the point of intersection of the Northwesterly right of way line of East Gilman Street with the Northeasterly right of way line of Wisconsin Avenue; said point being the POINT OF BEGINNING; Thence N43°54'36"W, 383.60 feet along the northeasterly right of way line of Wisconsin Avenue; Thence N44°00'35"W, 72.18 feet along the northeasterly right of way line of Wisconsin Avenue; Thence S46°27'50"W, 198.43 feet; Thence N44°00'50"W, 199 feet, more or less to the shore of Lake Mendota; Thence Northeasterly, 559 feet more or less along the shore of Lake Mendota to the southwesterly right of way line of North Pinckney Street; Thence S43°54'33"E, 245 feet more or less along the southwesterly right of way line of North Pinckney Street to a point that is 293.5 feet northwesterly of the northwesterly right of way line of East Gilman Street; Thence S46°23'22"W, 130.40 feet; Thence S43°53'43"E, 132.23 feet; Thence N46°07'26"E, 50.15 feet; Thence S43°54'33"E, 162.00 feet to the northwesterly right of way line of East Gilman Street; Thence S46°02'09"W, 250.82 feet along the northwesterly right of way line of East Gilman Street to the POINT OF BEGINNING. Containing 199,365 square feet or 4.57 acres more or less.