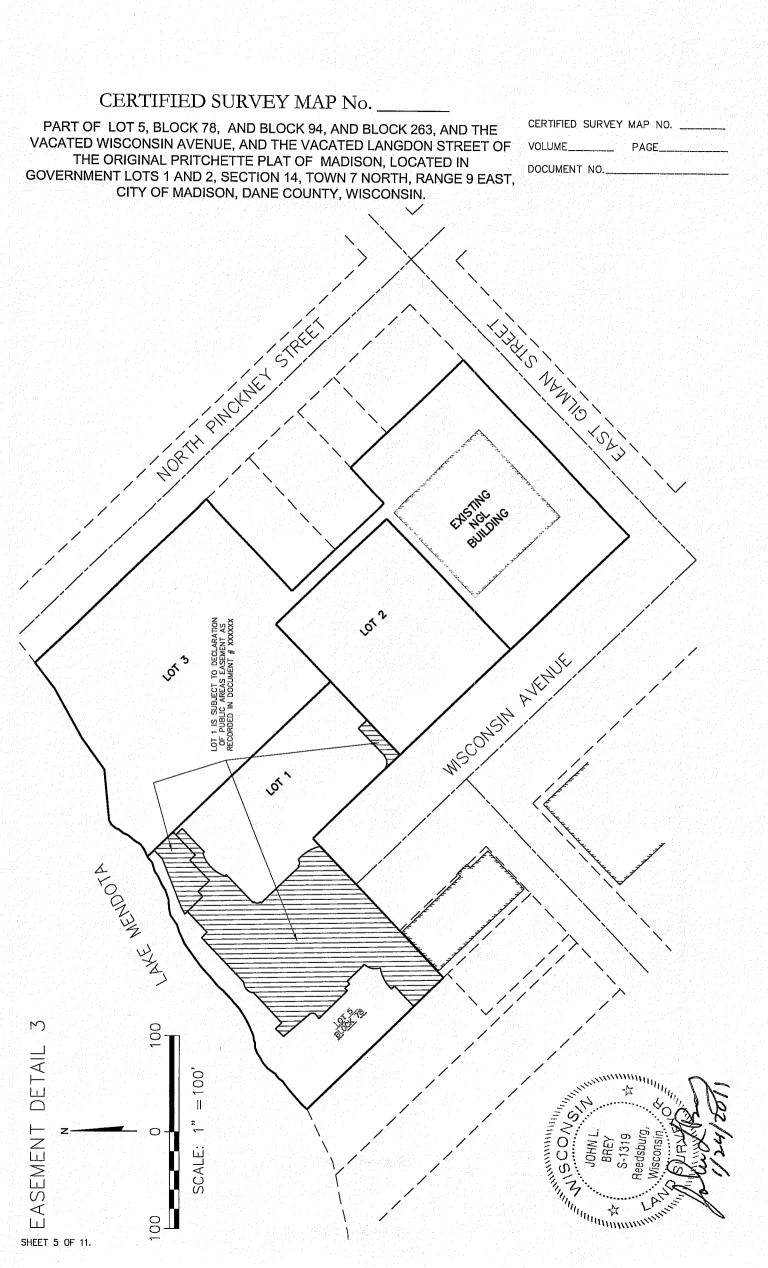

PART OF LOT 5, BLOCK 78, AND BLOCK 94, AND BLOCK 263, AND THE VACATED WISCONSIN AVENUE, AND THE VACATED LANGDON STREET OF THE ORIGINAL PRITCHETTE PLAT OF MADISON. LOCATED IN

| CATED LANGDON STREET OF VOLUME         | PAGE |
|----------------------------------------|------|
| MADISON, LOCATED IN                    |      |
| OWNER NORTH DANOE OF ACT. DOCOMENT NO. |      |

CERTIFIED SURVEY MAP NO

GOVERNMENT LOTS 1 AND 2, SECTION 14, TOWN 7 NORTH, RANGE 9 EAST, CITY OF MADISON, DANE COUNTY, WISCONSIN.

### SURVEYOR'S CERTIFICATE

I, John L. Brey, Wisconsin Registered Land Surveyor, hereby certify that I have surveyed, divided and mapped a parcel of land located in part of Lot 5, Block 78, and Block 94, and Block 263, and the vacated Wisconsin Avenue and the vacated Langdon Street of the Original Pritchette Plat of Madison, located in Government Lots 1 and 2, Section 14, Town 7 North, Range 9 East, City of Madison, Dane County, Wisconsin, described as follows: COMMENCING at the South Quarter Corner of Section 14, Town 7 North, Range 9 East, Thence S88°46'25"E, 1451.47 feet along the south line of the Southeast Quarter of Section 14; Thence N01°13'35"E, 1304.12 feet to the most southerly corner of Block 94, said point being the point of intersection of the Northwesterly right of way line of East Gilman Street with the Northeasterly right of way line of Wisconsin Avenue; said point being the POINT OF BEGINNING; Thence N43°54'36"W, 383.60 feet along the northeasterly right of way line of Wisconsin Avenue; Thence N44°00'35"W, 72.18 feet along the northeasterly right of way line of Wisconsin Avenue; Thence S46°27'50"W, 198.43 feet; Thence N44°00'50"W, 199 feet, more or less to the shore of Lake Mendota; Thence Northeasterly, 559 feet more or less along the shore of Lake Mendota to the southwesterly right of way line of North Pinckney Street; Thence S43°54'33"E, 245 feet more or less along the southwesterly right of way line of North Pinckney Street to a point that is 293.5 feet northwesterly of the northwesterly right of way line of East Gilman Street; Thence S46°23'22"W, 130.40 feet; Thence S43°53'43"E, 132.23 feet; Thence N46°07'26"E, 50.15 feet; Thence S43°54'33"E, 162.00 feet to the northwesterly right of way line of East Gilman Street; Thence S46°02'09"W, 250.82 feet along the northwesterly right of way line of East Gilman Street to the POINT OF BEGINNING. Containing 199,365 square feet or 4.57 acres more or less.