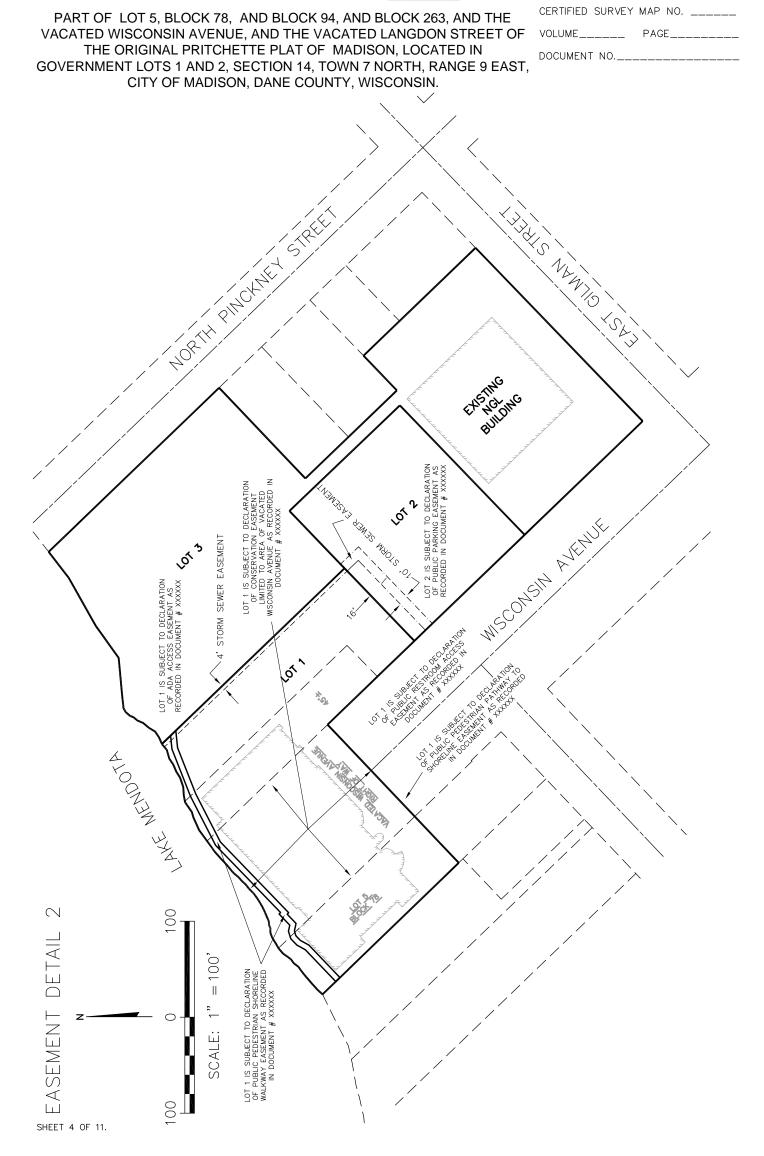

### SURVEYOR'S CERTIFICATE

I, John L. Brey, Wisconsin Registered Land Surveyor, hereby certify that I have surveyed, divided and mapped a parcel of land located in part of Lot 5, Block 78, and Block 94, and Block 263, and the vacated Wisconsin Avenue and the vacated Langdon Street of the Original Pritchette Plat of Madison, located in Government Lots 1 and 2, Section 14, Town 7 North, Range 9 East, City of Madison, Dane County, Wisconsin, described as follows: COMMENCING at the South Quarter Corner of Section 14, Town 7 North, Range 9 East, Thence S88°46'25"E, 1451.47 feet along the south line of the Southeast Quarter of Section 14; Thence N01°13'35"E, 1304.12 feet to the most southerly corner of Block 94, said point being the point of intersection of the Northwesterly right of way line of East Gilman Street with the Northeasterly right of way line of Wisconsin Avenue; said point being the POINT OF BEGINNING; Thence N43°54'36"W, 383.60 feet along the northeasterly right of way line of Wisconsin Avenue; Thence N44°00'35"W, 72.18 feet along the northeasterly right of way line of Wisconsin Avenue; Thence S46°27'50"W, 198.43 feet; Thence N44°00'50"W, 199 feet, more or less to the shore of Lake Mendota; Thence Northeasterly, 559 feet more or less along the shore of Lake Mendota to the southwesterly right of way line of North Pinckney Street; Thence S43°54'33"E, 245 feet more or less along the southwesterly right of way line of North Pinckney Street to a point that is 293.5 feet northwesterly of the northwesterly right of way line of East Gilman Street; Thence S46°23'22"W, 130.40 feet; Thence S43°53'43"E, 132.23 feet; Thence N46°07'26"E, 50.15 feet; Thence S43°54'33"E, 162.00 feet to the northwesterly right of way line of East Gilman Street; Thence S46°02'09"W, 250.82 feet along the northwesterly right of way line of East Gilman Street to the POINT OF BEGINNING. Containing 199,365 square feet or 4.57 acres more or less.