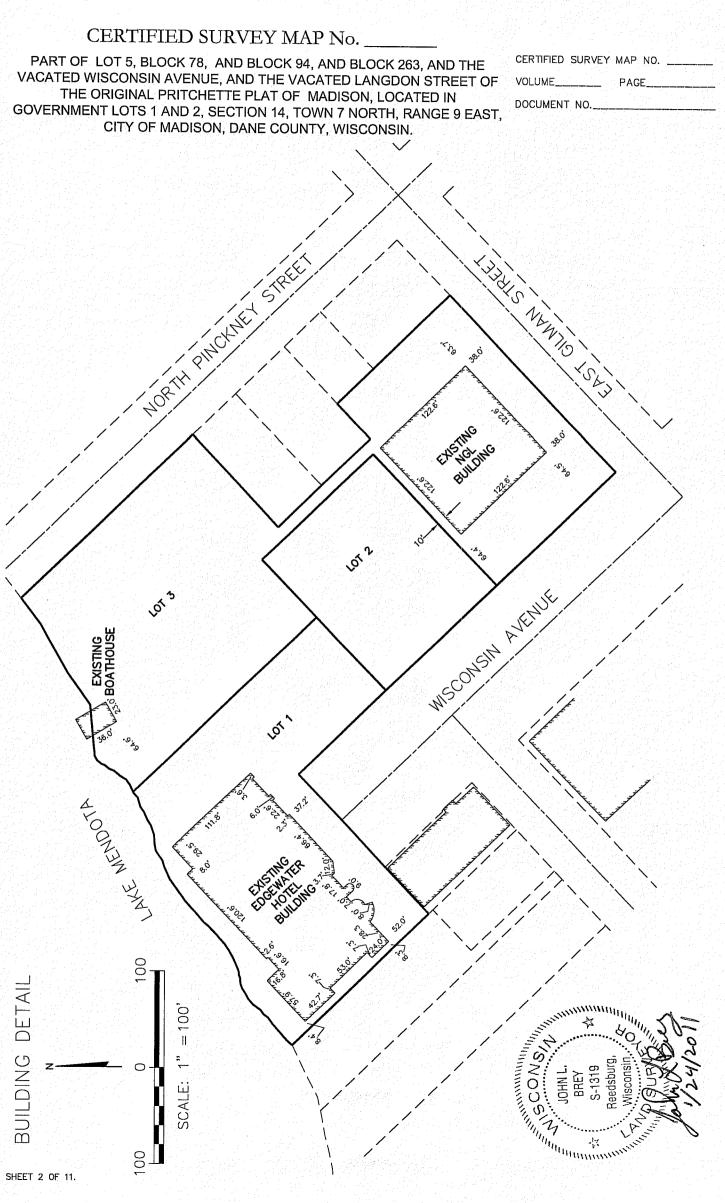

### SURVEYOR'S CERTIFICATE

I, John L. Brey, Wisconsin Registered Land Surveyor, hereby certify that I have surveyed, divided and mapped a parcel of land located in part of Lot 5, Block 78, and Block 94, and Block 263, and the vacated Wisconsin Avenue and the vacated Langdon Street of the Original Pritchette Plat of Madison, located in Government Lots 1 and 2, Section 14, Town 7 North, Range 9 East, City of Madison, Dane County, Wisconsin, described as follows: COMMENCING at the South Quarter Corner of Section 14, Town 7 North, Range 9 East, Thence S88°46'25"E, 1451.47 feet along the south line of the Southeast Quarter of Section 14; Thence N01°13'35"E, 1304.12 feet to the most southerly corner of Block 94, said point being the point of intersection of the Northwesterly right of way line of East Gilman Street with the Northeasterly right of way line of Wisconsin Avenue; said point being the POINT OF BEGINNING; Thence N43°54'36"W, 383.60 feet along the northeasterly right of way line of Wisconsin Avenue; Thence N44°00'35"W, 72.18 feet along the northeasterly right of way line of Wisconsin Avenue; Thence S46°27'50"W, 198.43 feet; Thence N44°00'50"W, 199 feet, more or less to the shore of Lake Mendota; Thence Northeasterly, 559 feet more or less along the shore of Lake Mendota to the southwesterly right of way line of North Pinckney Street; Thence S43°54'33"E, 245 feet more or less along the southwesterly right of way line of North Pinckney Street to a point that is 293.5 feet northwesterly of the northwesterly right of way line of East Gilman Street; Thence S46°23'22"W, 130.40 feet; Thence S43°53'43"E, 132.23 feet; Thence N46°07'26"E, 50.15 feet; Thence S43°54'33"E, 162.00 feet to the northwesterly right of way line of East Gilman Street; Thence S46°02'09"W, 250.82 feet along the northwesterly right of way line of East Gilman Street to the POINT OF BEGINNING. Containing 199,365 square feet or 4.57 acres more or less.