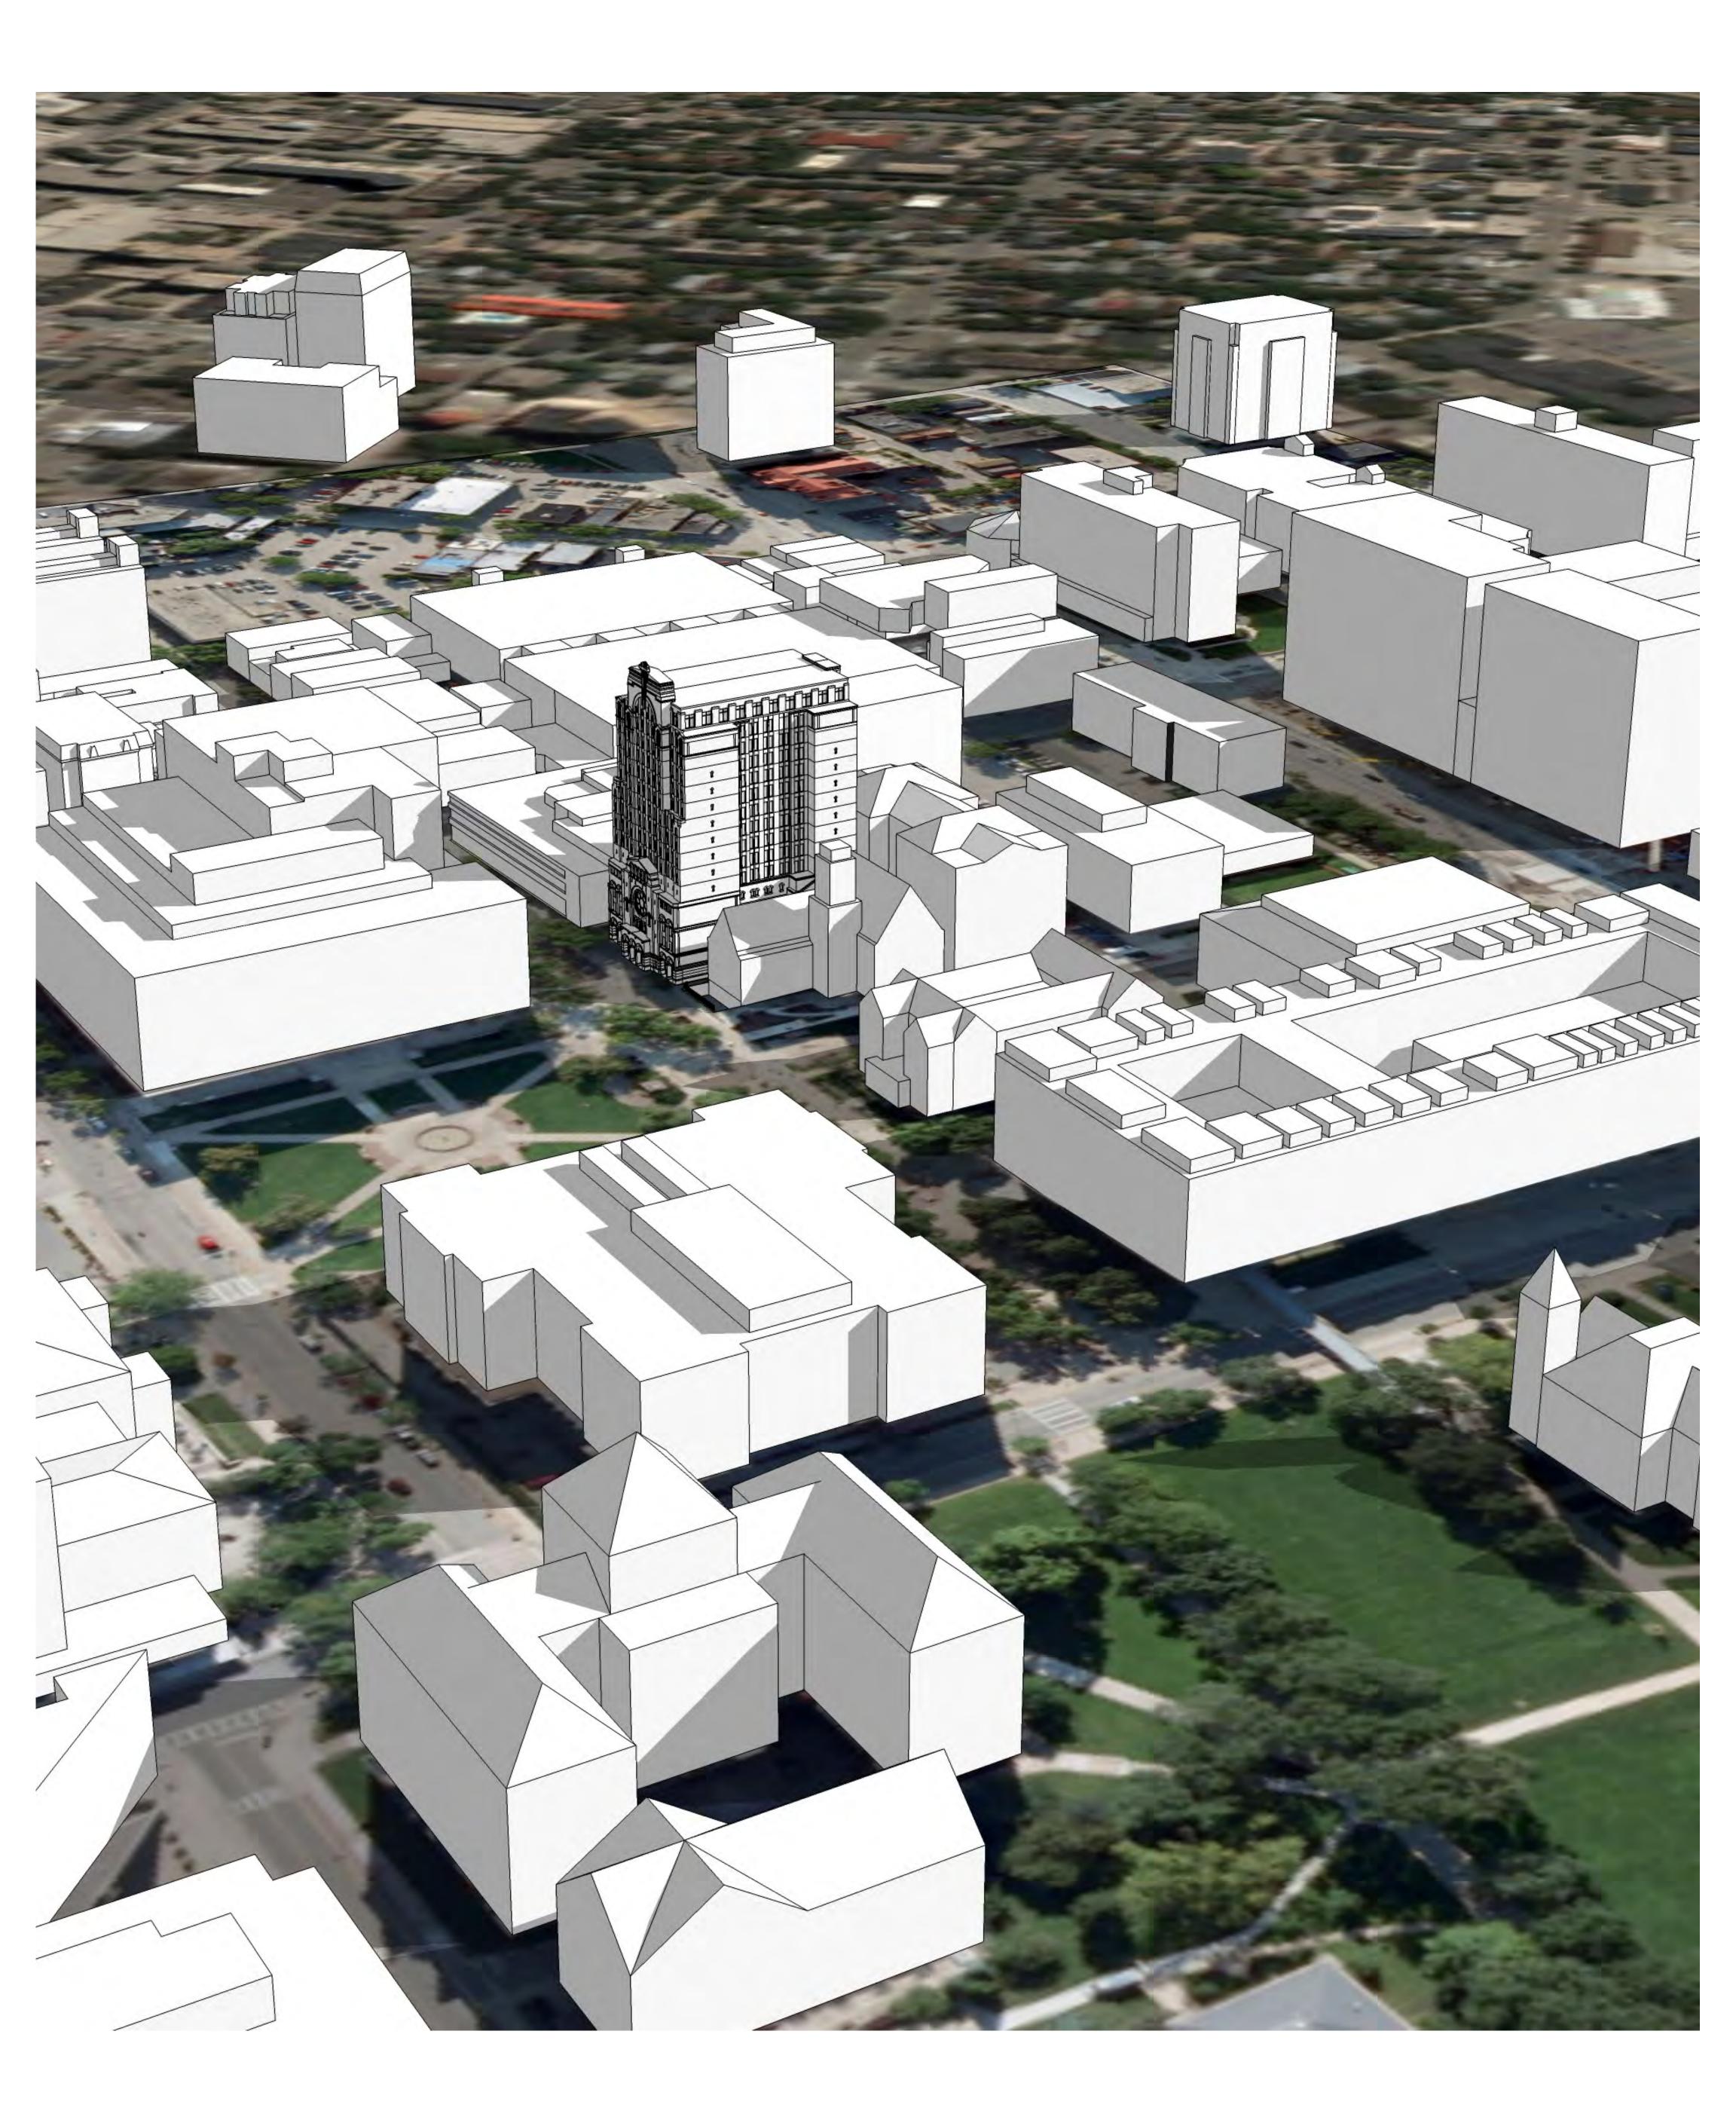

# REPERTING DESIGN BREAST Acrial View

#### **ST. PAUL** Catholic Center and Residential College

Aerial View to South

View from Mall