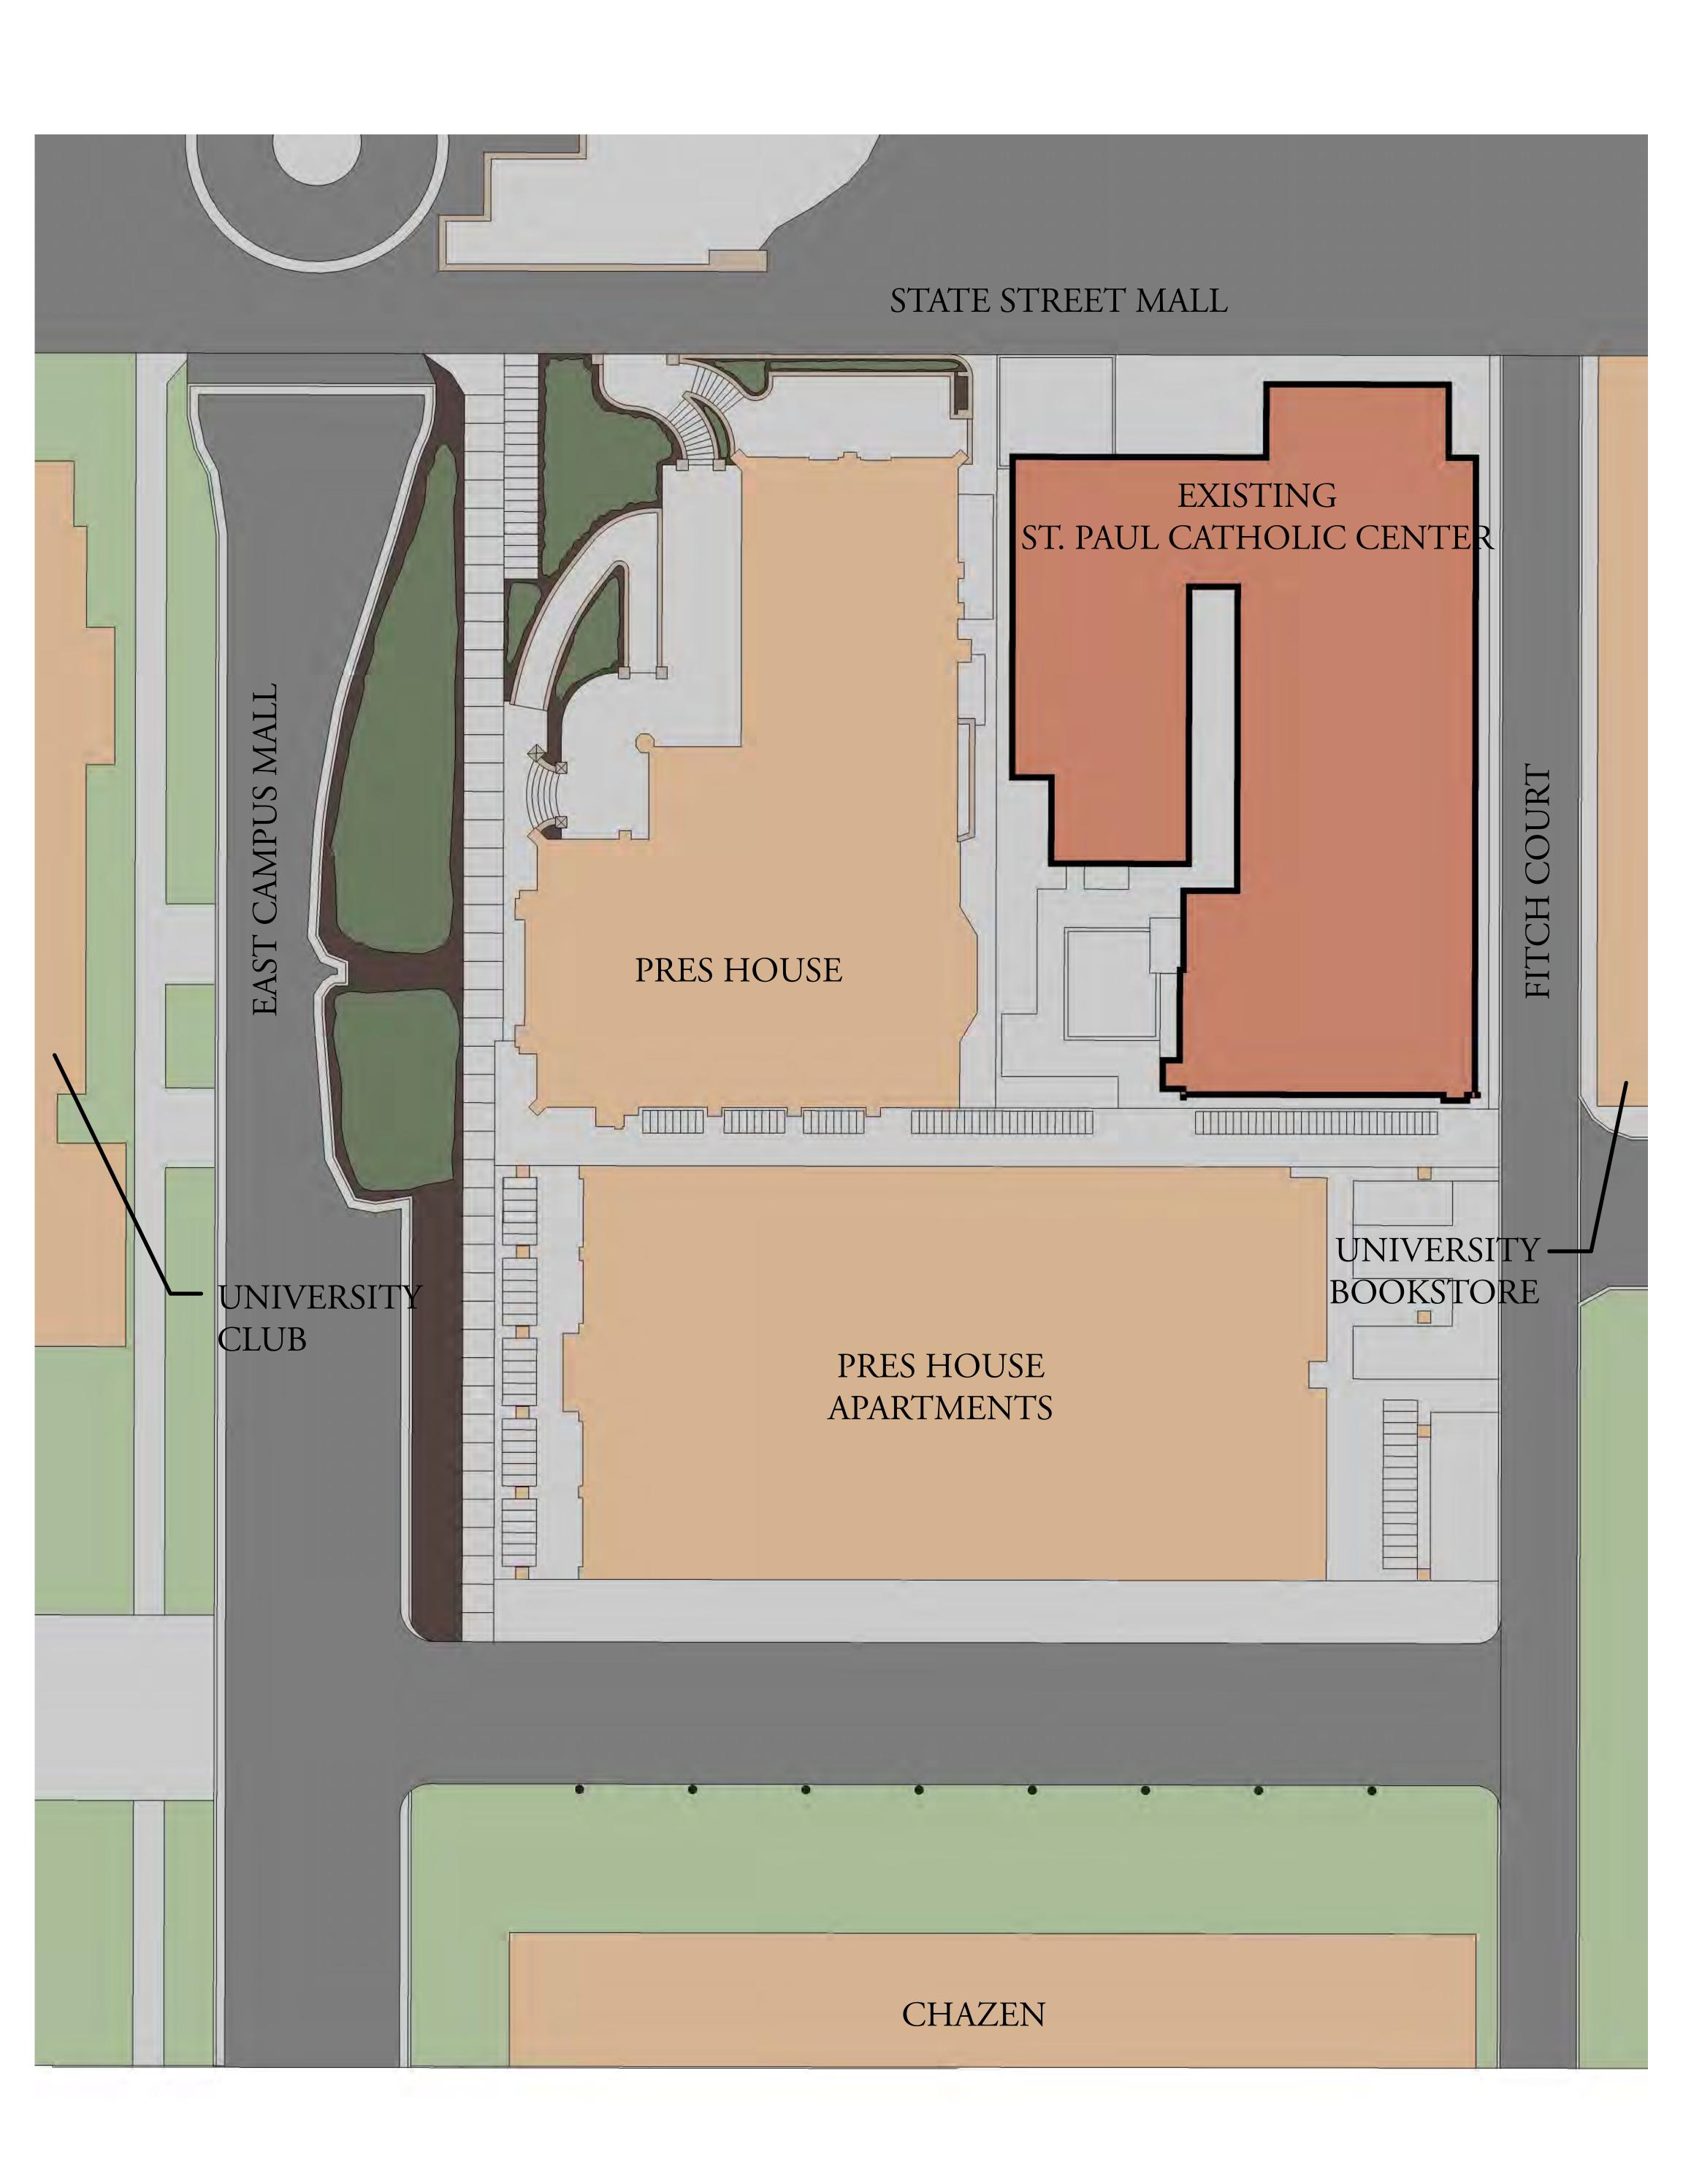

#### ST. PAUL Catholic Center and Residential College

Existing Site Plan

Aerial View