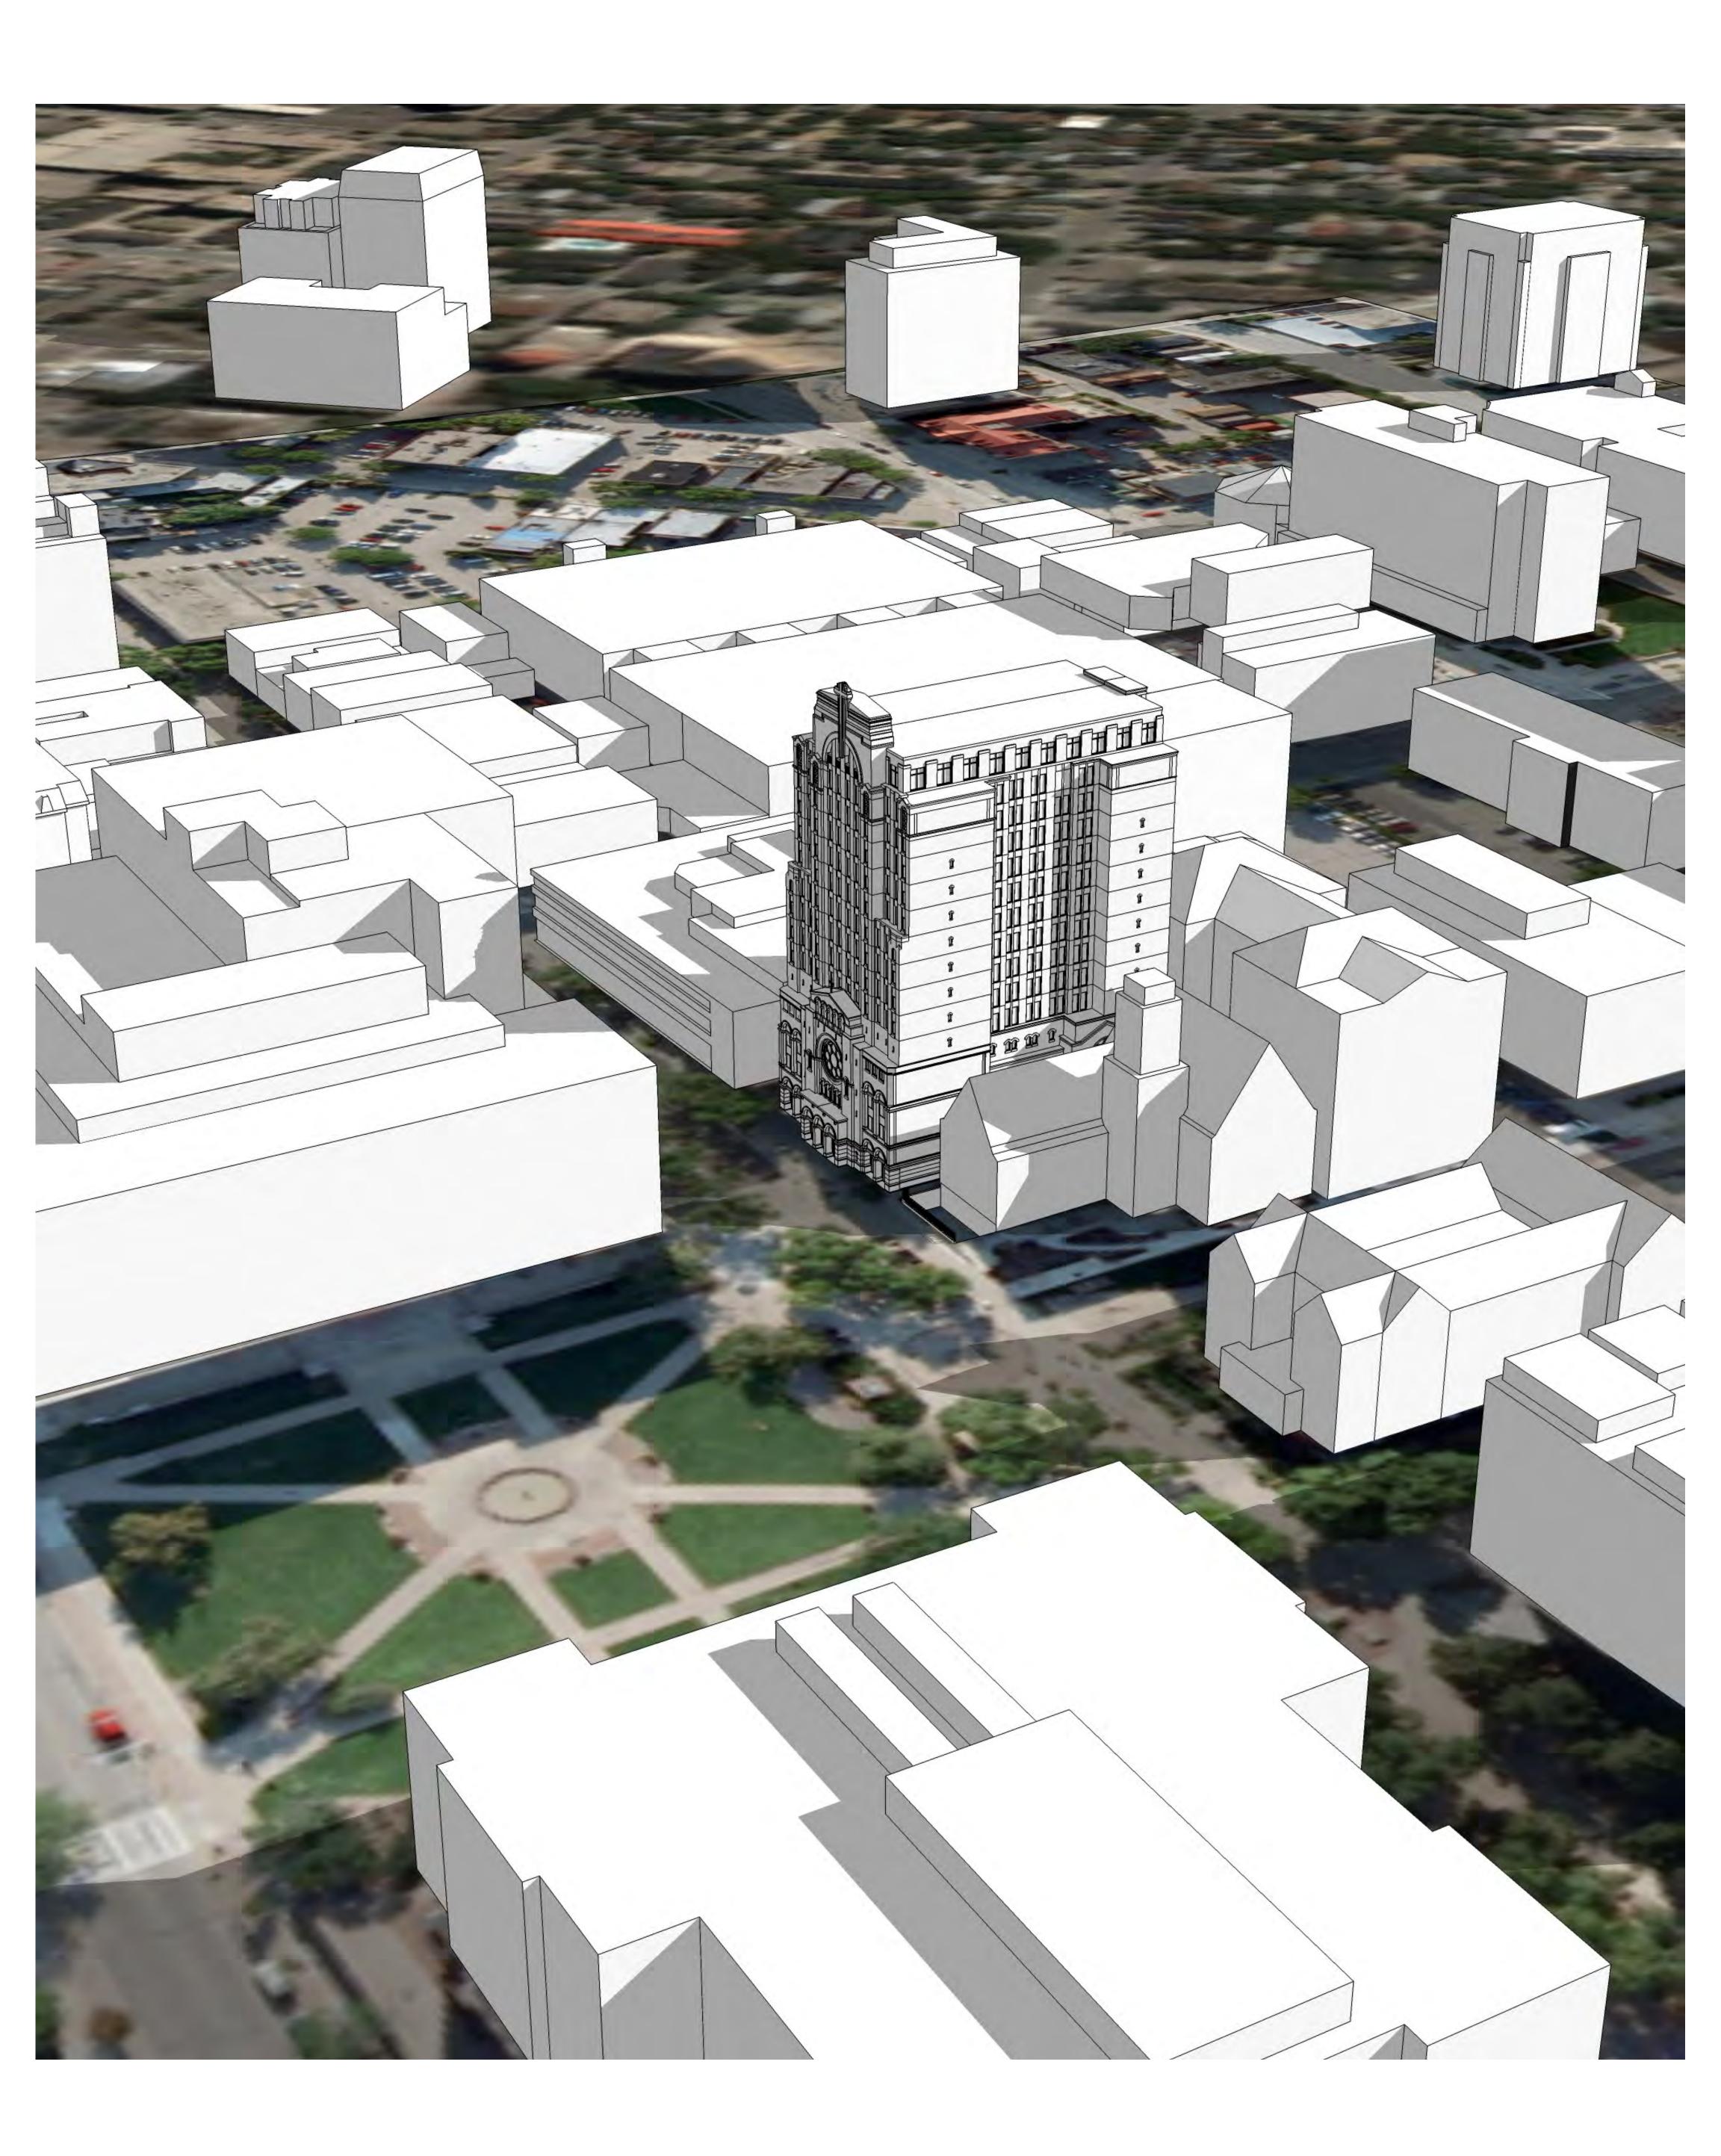

# REPERTING DESIGN BREAST Acrial View

#### **ST. PAUL** Catholic Center and Residential College

Aerial View to South

View from Mall