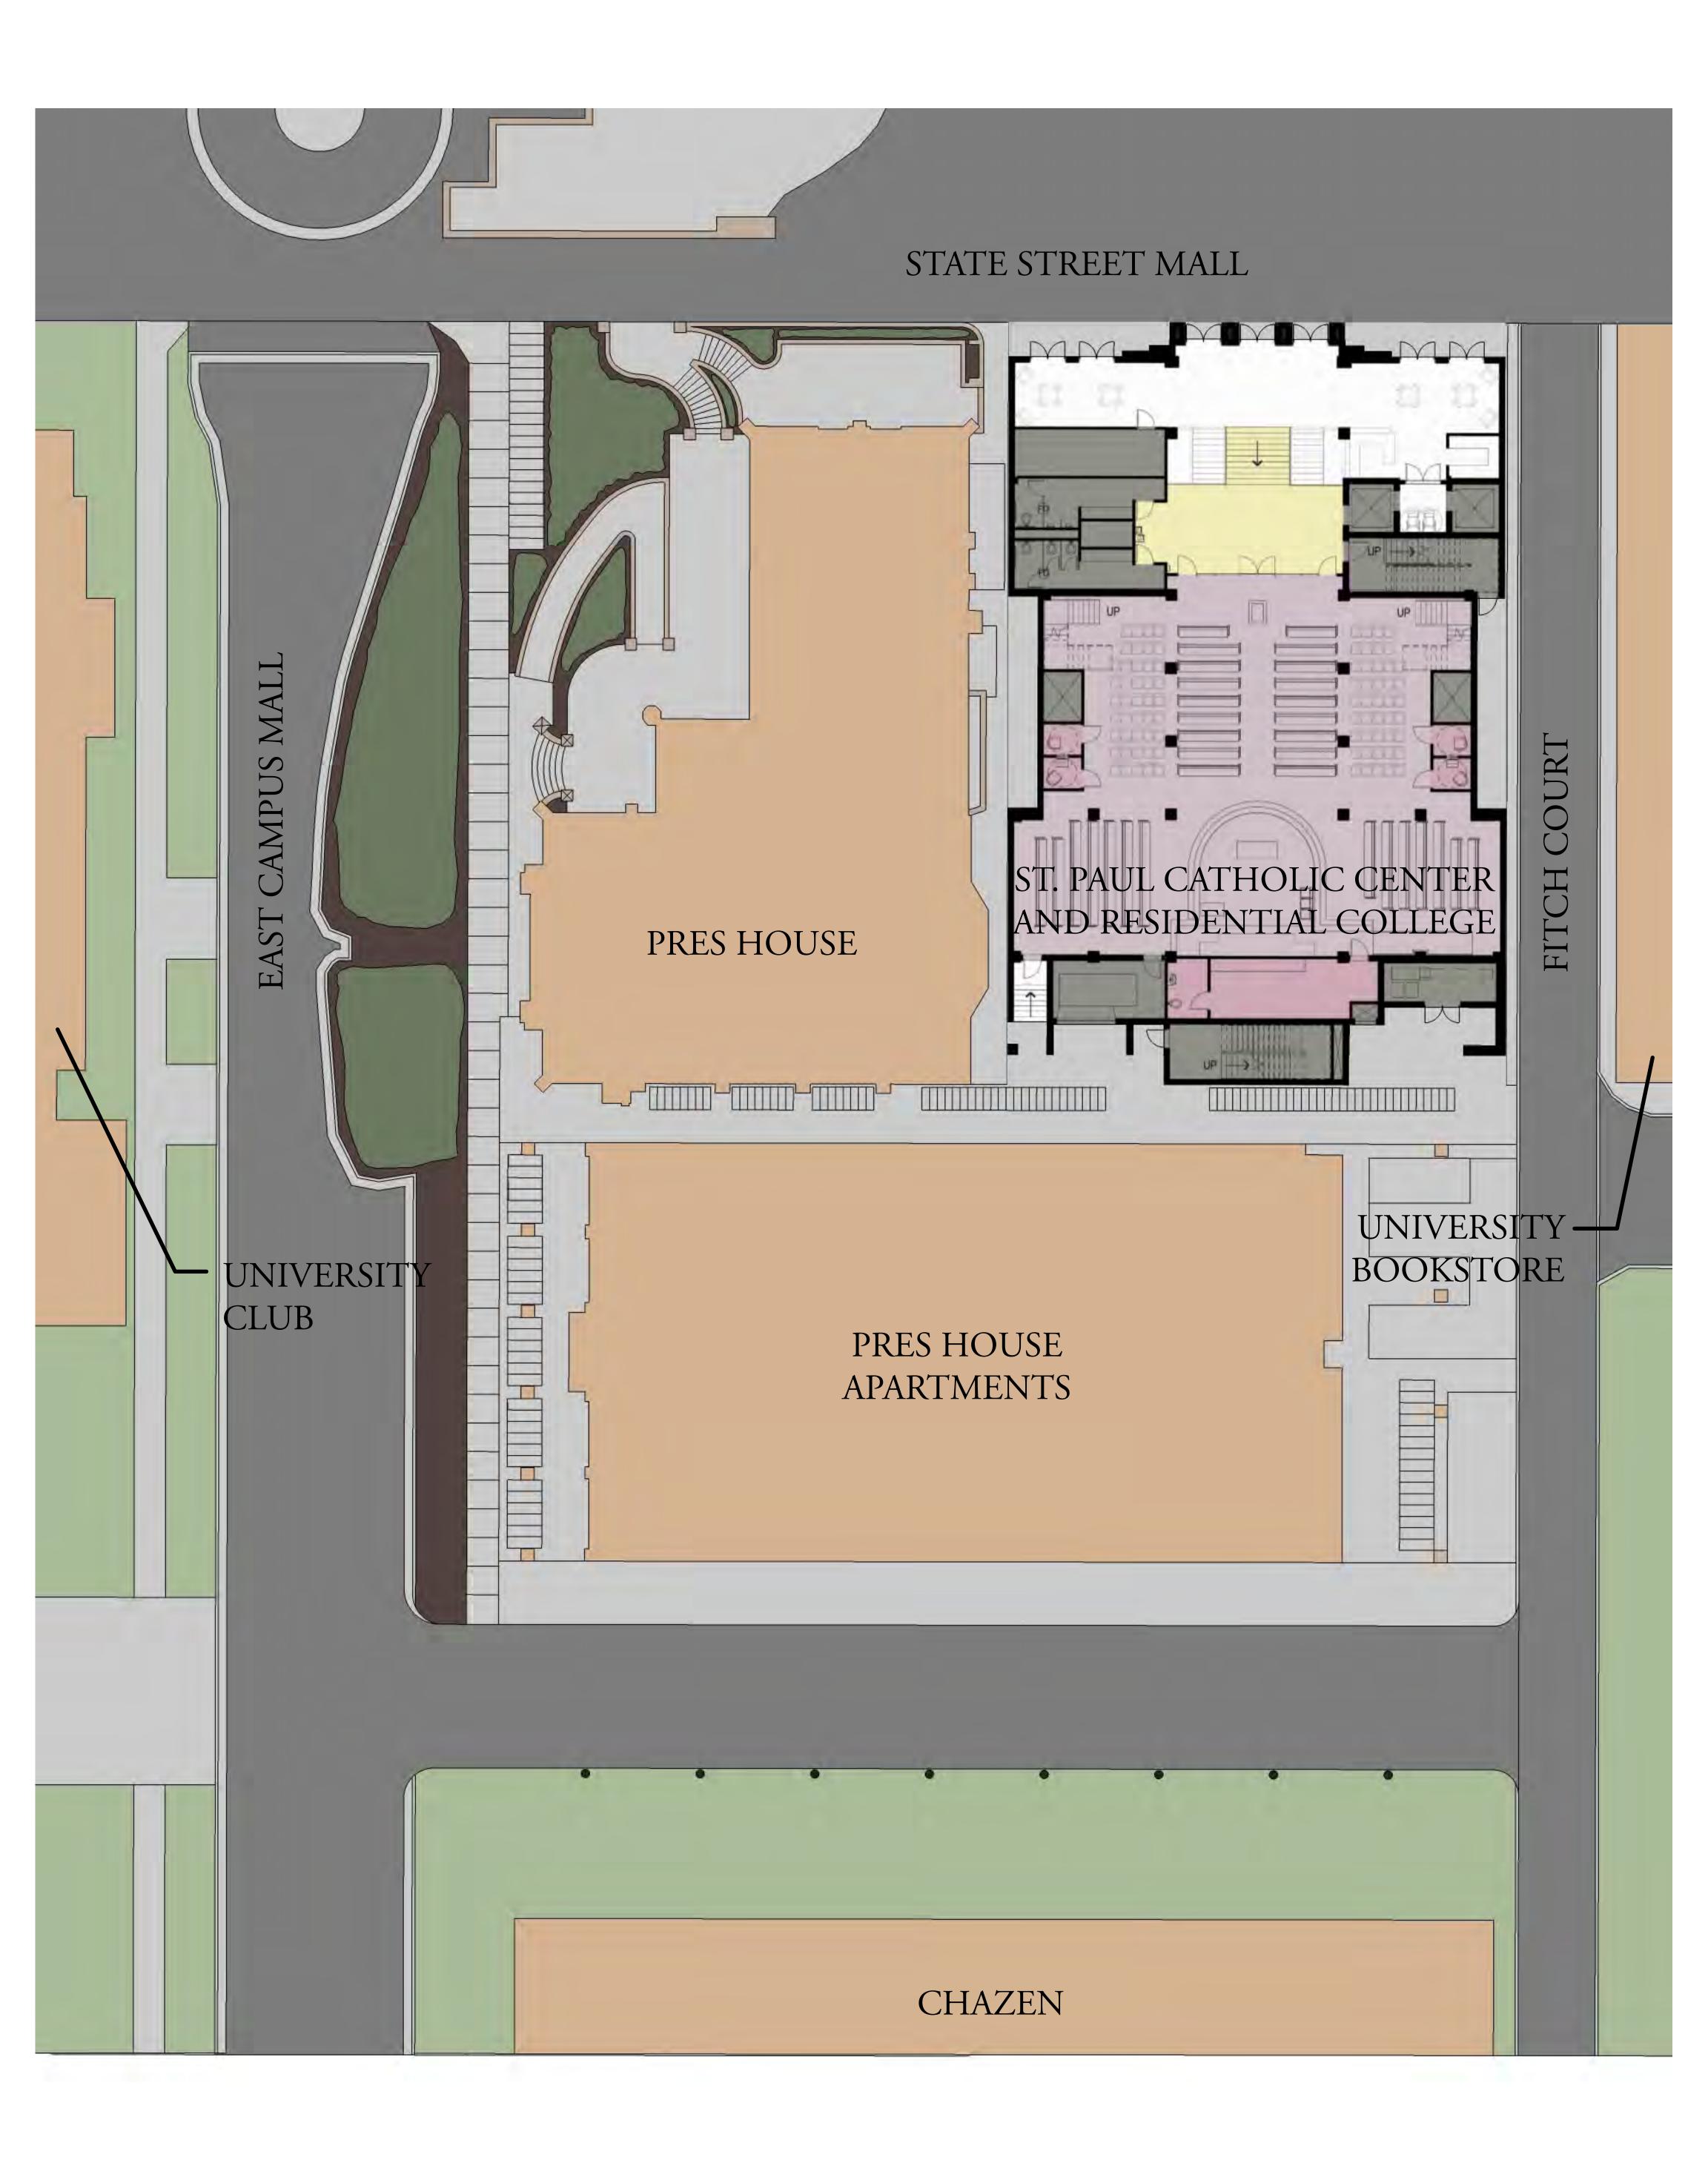

LUTHERAN CHAPEL



PRES HOUSE



ST PAUL'S CHURCH - EXISTING

UNIVERSITY BOOKSTORE



VIEW SOUTH ON EAST CAMPUS MALL



UNIVERSITY CLUB









VIEW WEST ON STATE STREET



UNIVERSITY SQUARE / LUCKY





VIEW EAST TO STATE STREET



HISTORICAL SOCIETY

EXTENSION BUILDING

MEMORIAL LIBRARY







### REPERSON REPERSON REPERSON AND REPERSON AND REPERSON AND REPERSON AND REPORT OF THE PROJECT LOCATION MAP





#### **ST. PAUL** Catholic Center and Residential College



Site Plan



#### ST. PAUL Catholic Center and Residential College



Existing Site Plan





Aerial View

# REPERTING DESIGN BREAST Acrial View





#### **ST. PAUL** Catholic Center and Residential College



Aerial View to South





View from Mall

# REPERTING DESIGN BERNARD REPORT Mall









## RESERVENT RESERV

View from Bascom Hill







# PLANNING DESIGN BERGES BURGES BURGES

View down State Street Mall







View From West

#### **ST. PAUL** Catholic Center and Residential College







## PLANNING DESIGN **ST. PAUL** Catholic Center and Residential College View From West - 6 Story Height November 3, 2010







West Elevation

### **ST. PAUL** Catholic Center and Residential College Woot Florest







North Ele