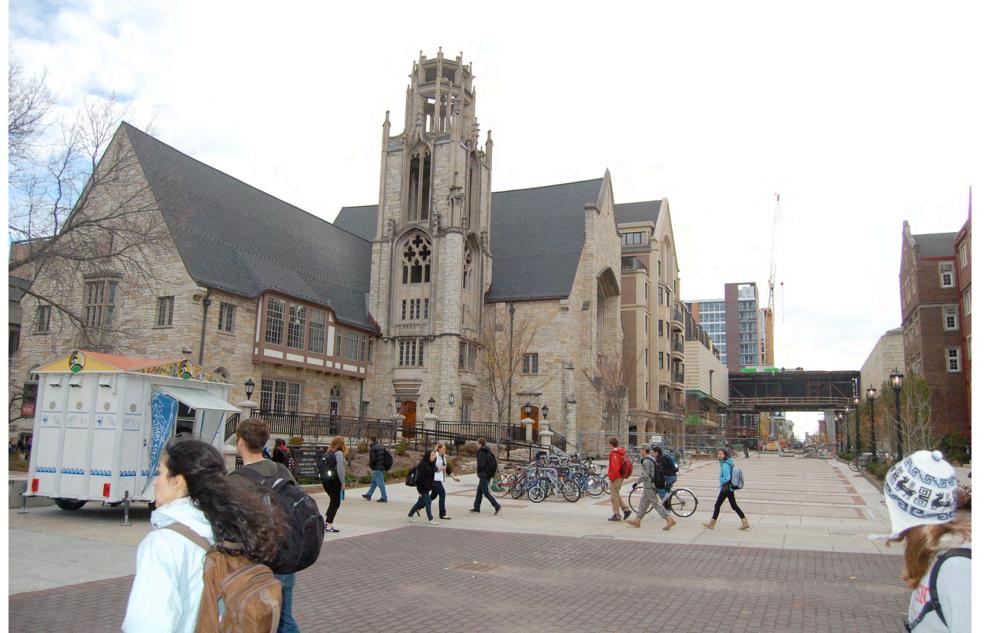

LUTHERAN CHAPEL

PRES HOUSE

ST PAUL'S CHURCH - EXISTING

UNIVERSITY BOOKSTORE

VIEW SOUTH ON EAST CAMPUS MALL

UNIVERSITY CLUB

VIEW WEST ON STATE STREET

UNIVERSITY SQUARE / LUCKY

VIEW EAST TO STATE STREET

HISTORICAL SOCIETY

EXTENSION BUILDING

MEMORIAL LIBRARY