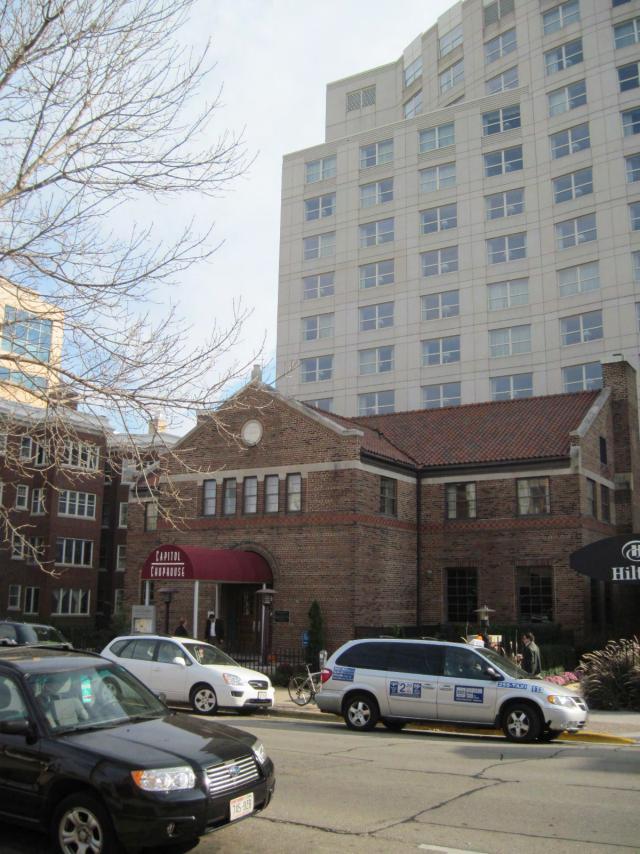

VIEW EAST TO STATE STREET

HISTORICAL SOCIETY

EXTENSION BUILDING

MEMORIAL LIBRARY