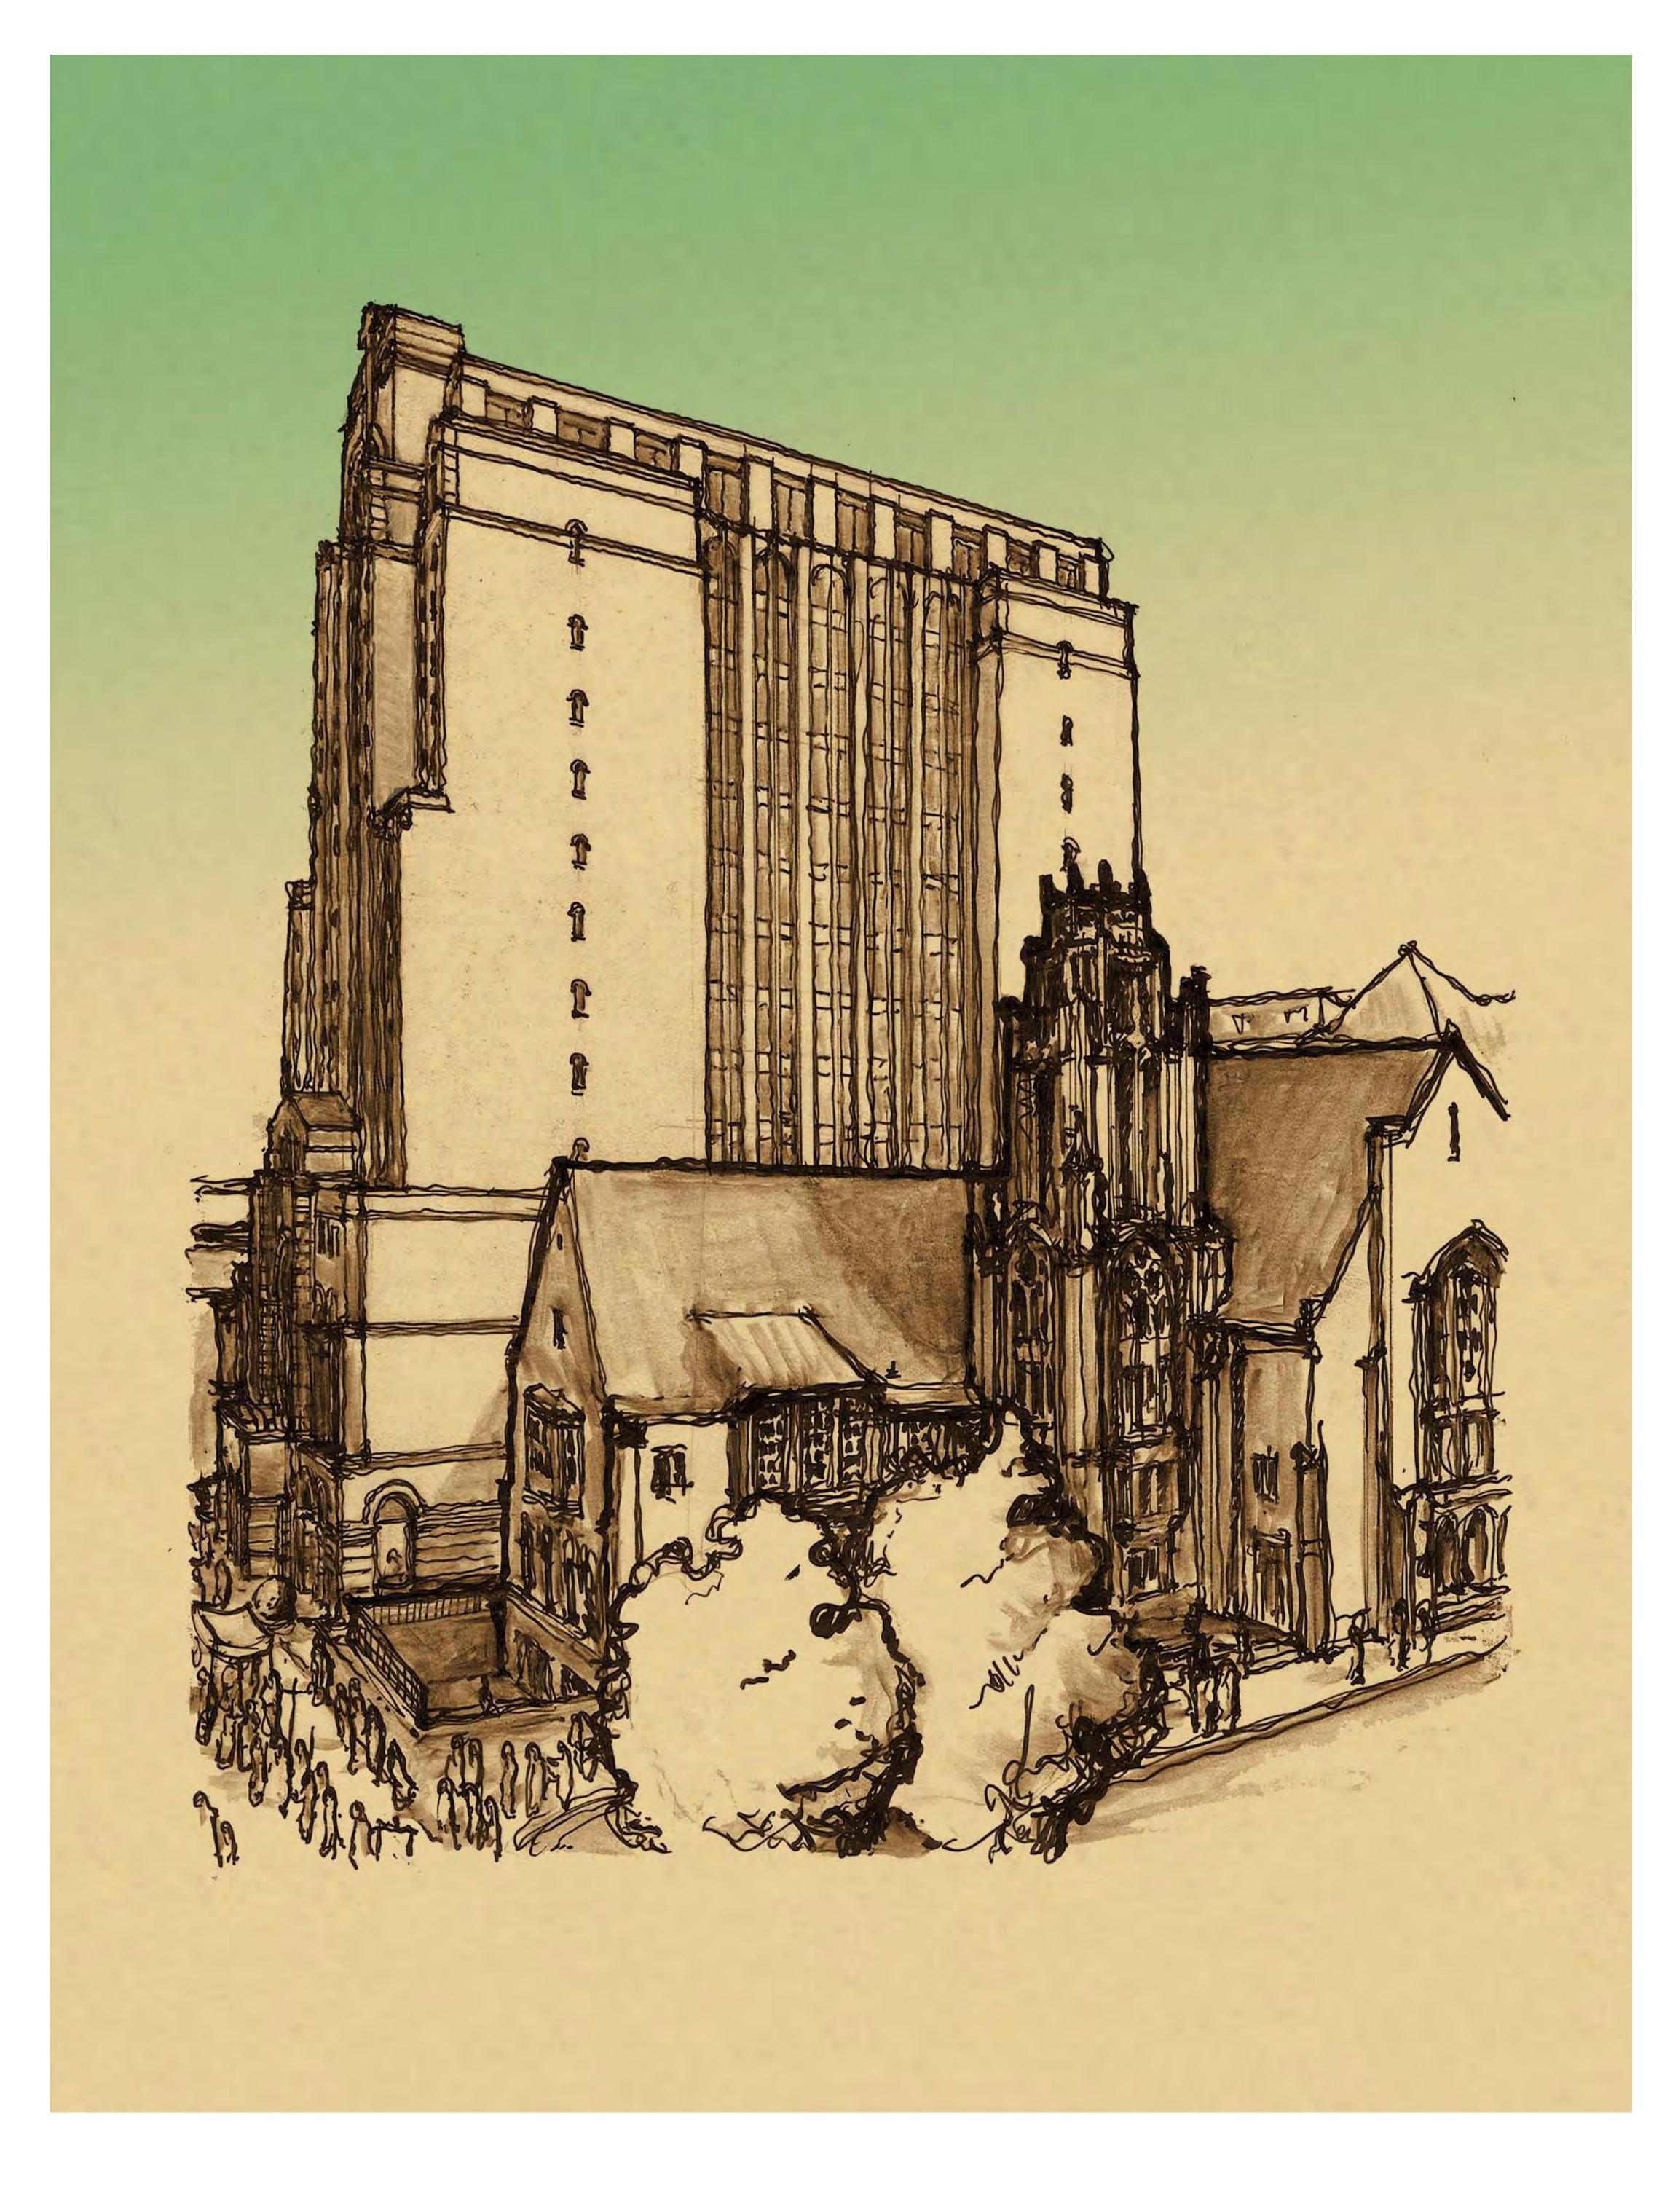

## PLANNING DESIGN **ST. PAUL** Catholic Center and Residential College View From West - 6 Story Height November 3, 2010

West Elevation