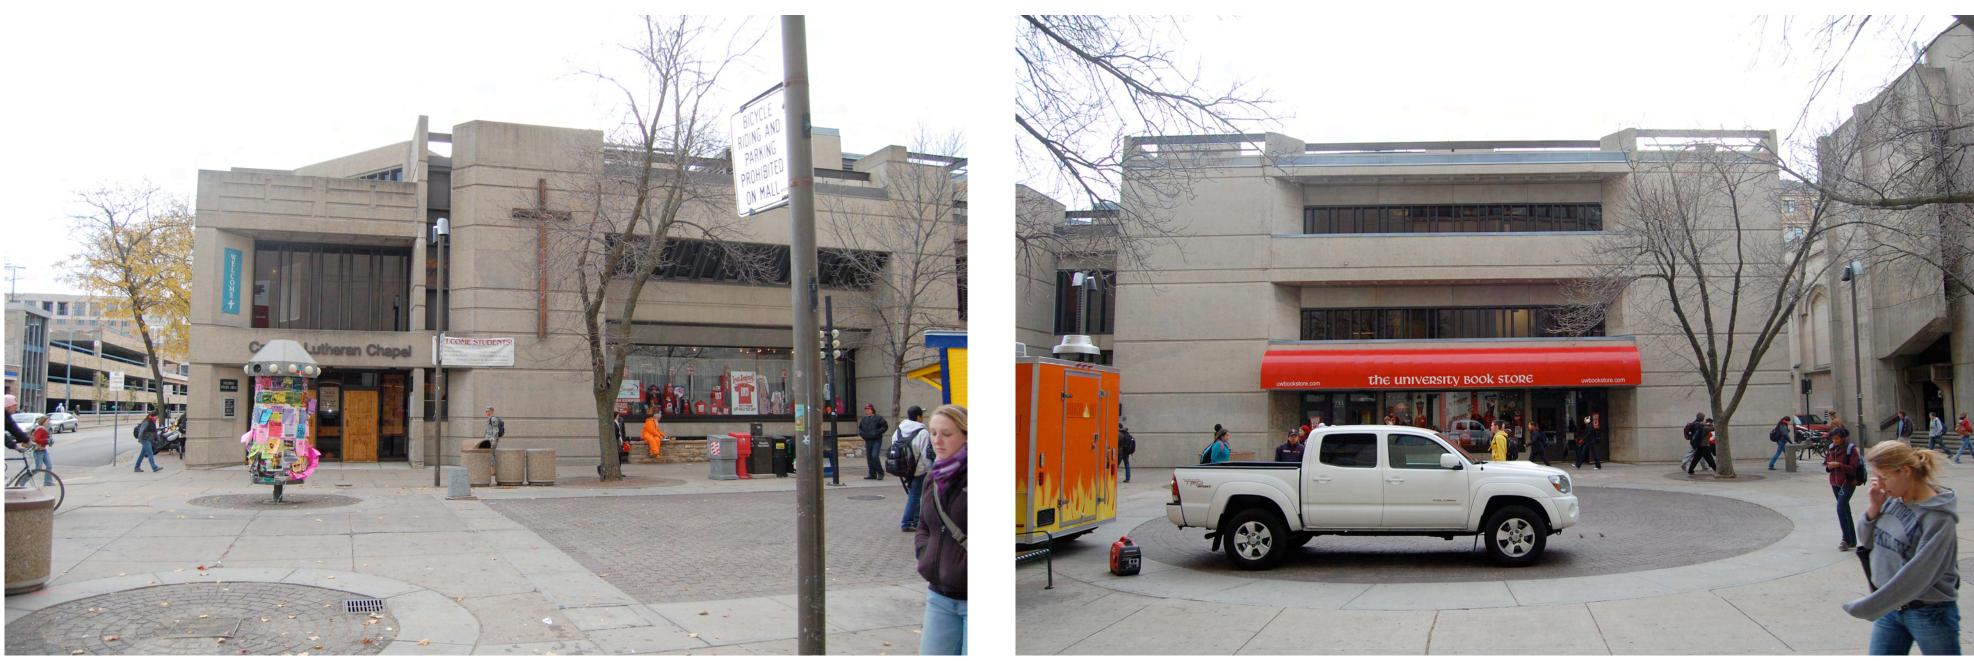

LUTHERAN CHAPEL

PRES HOUSE

ST PAUL'S CHURCH - EXISTING

UNIVERSITY BOOKSTORE

VIEW SOUTH ON EAST CAMPUS MALL

UNIVERSITY CLUB

VIEW WEST ON STATE STREET

UNIVERSITY SQUARE / LUCKY

VIEW EAST TO STATE STREET

HISTORICAL SOCIETY

EXTENSION BUILDING

MEMORIAL LIBRARY