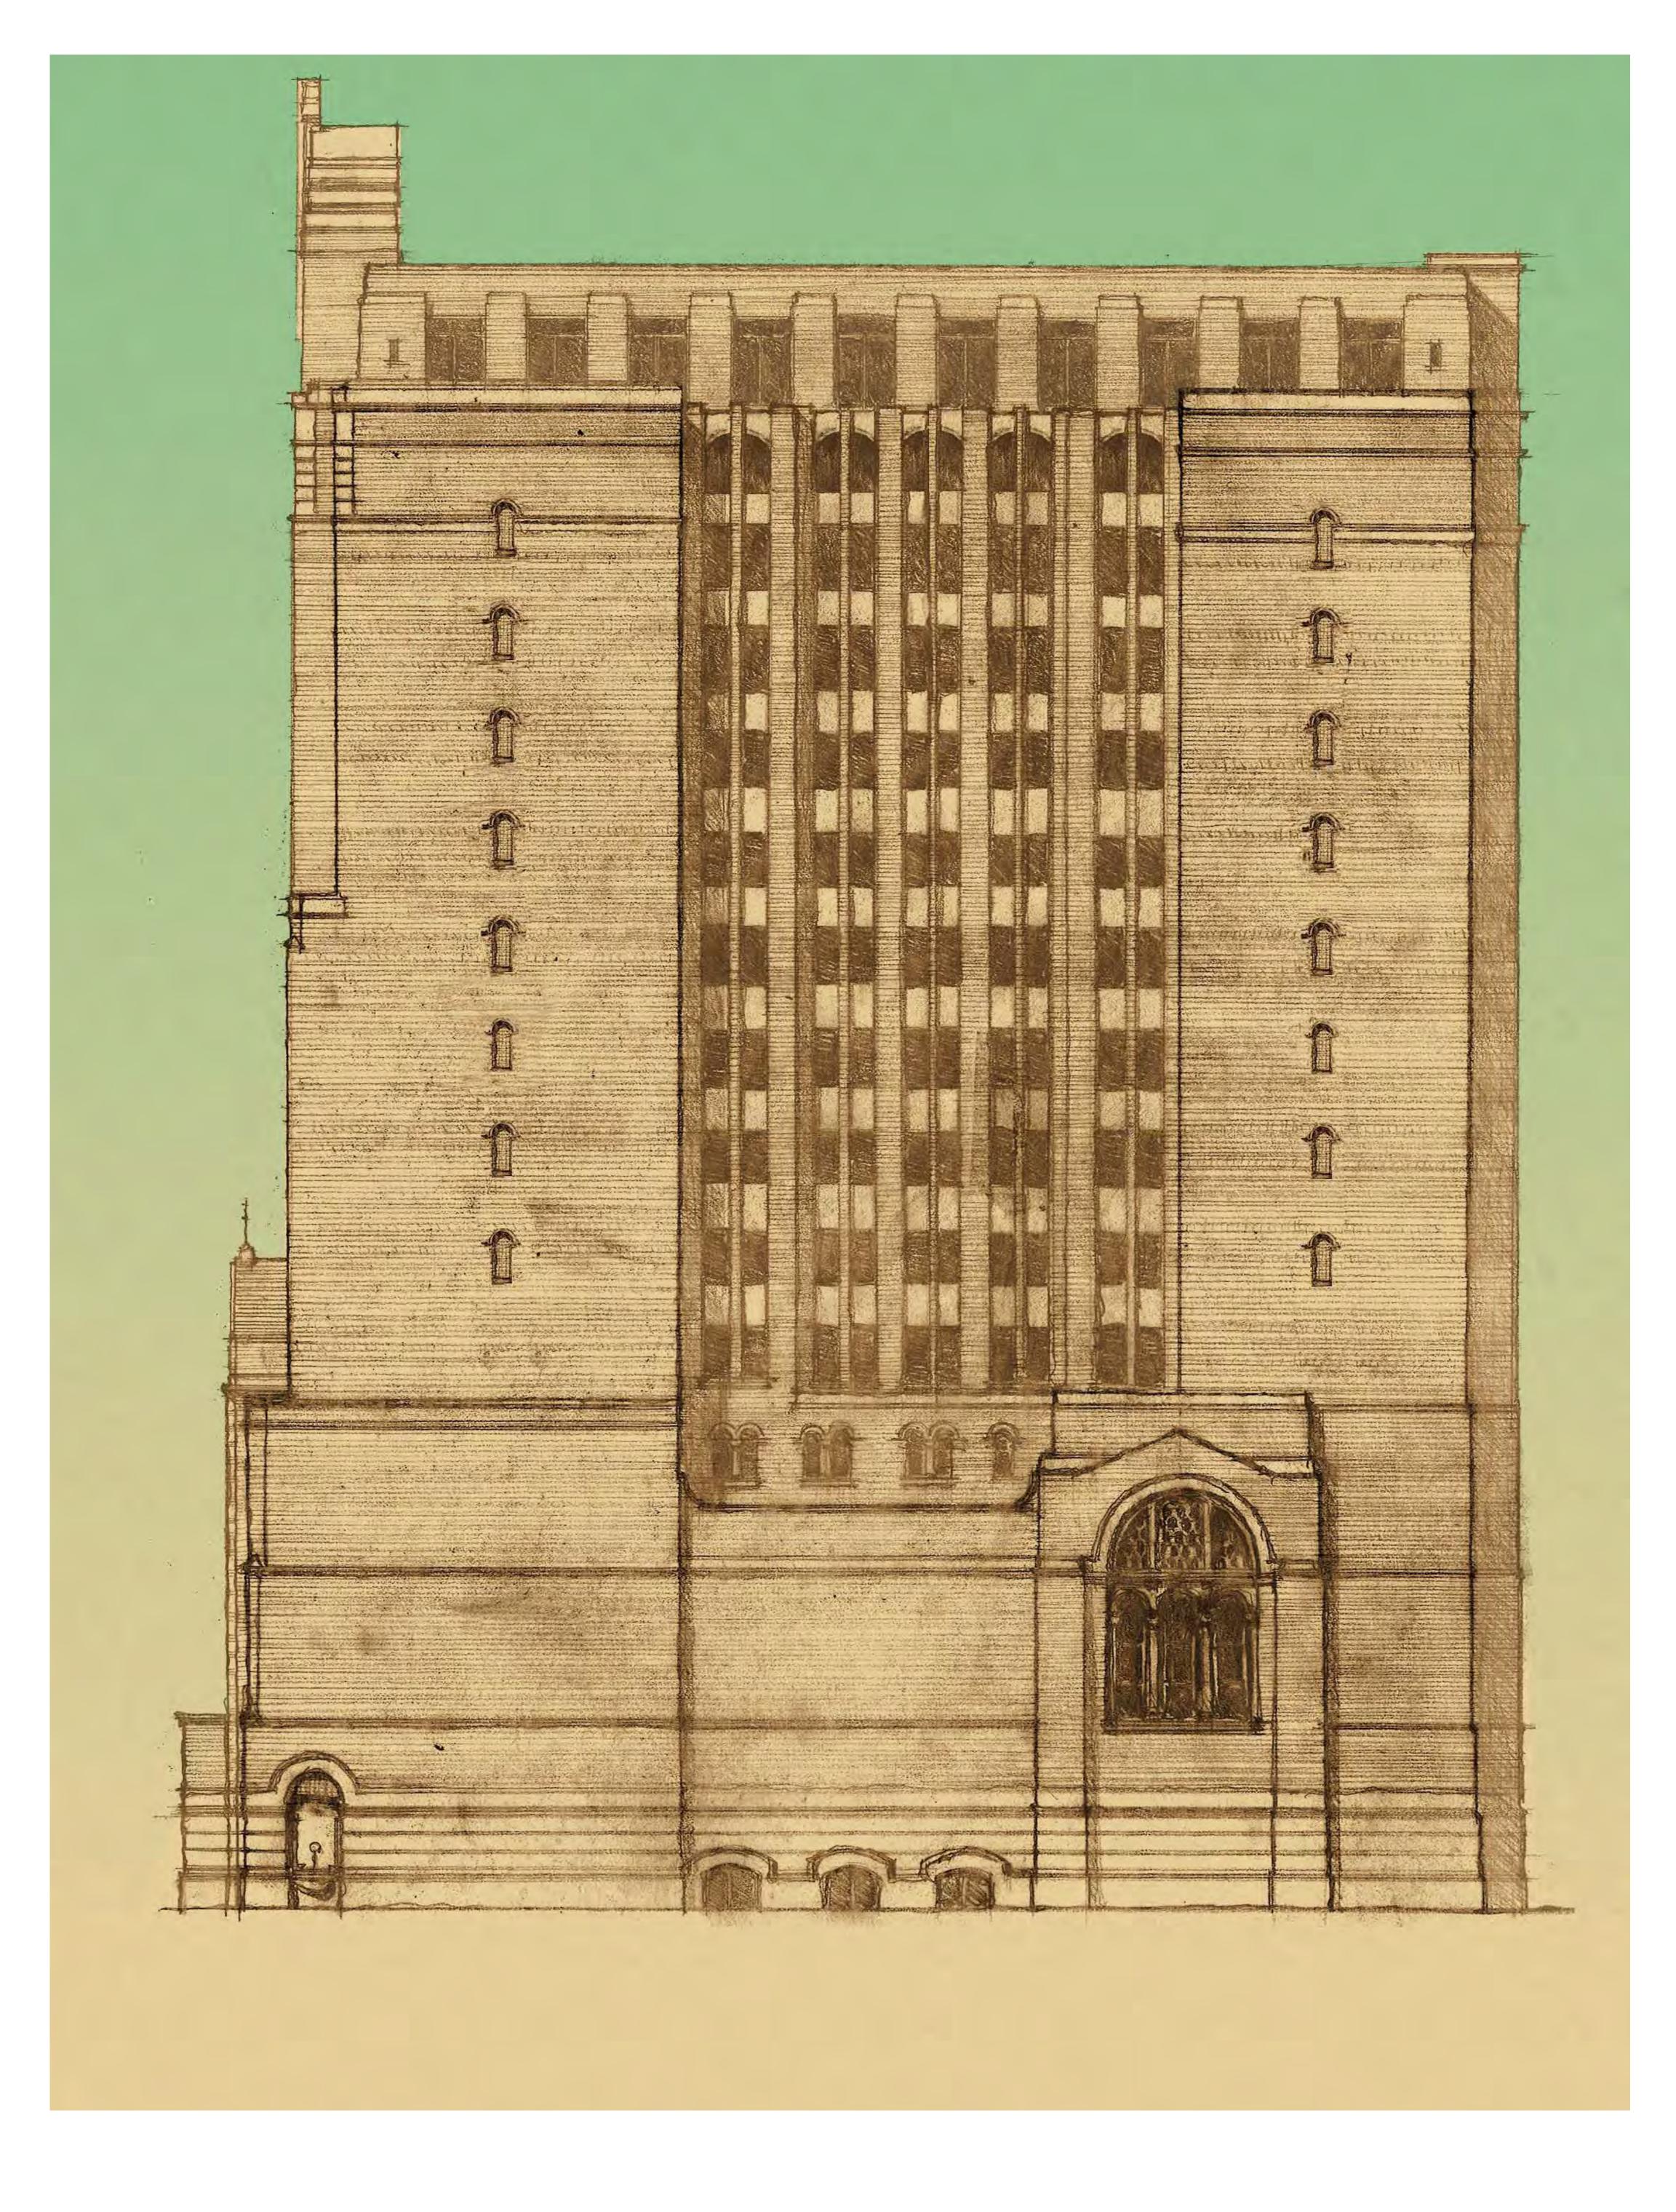

### **ST. PAUL** Catholic Center and Residential College Woot Florest

North Elevation

### **ST. PAUL** Catholic Center and Residential College

West Elevation