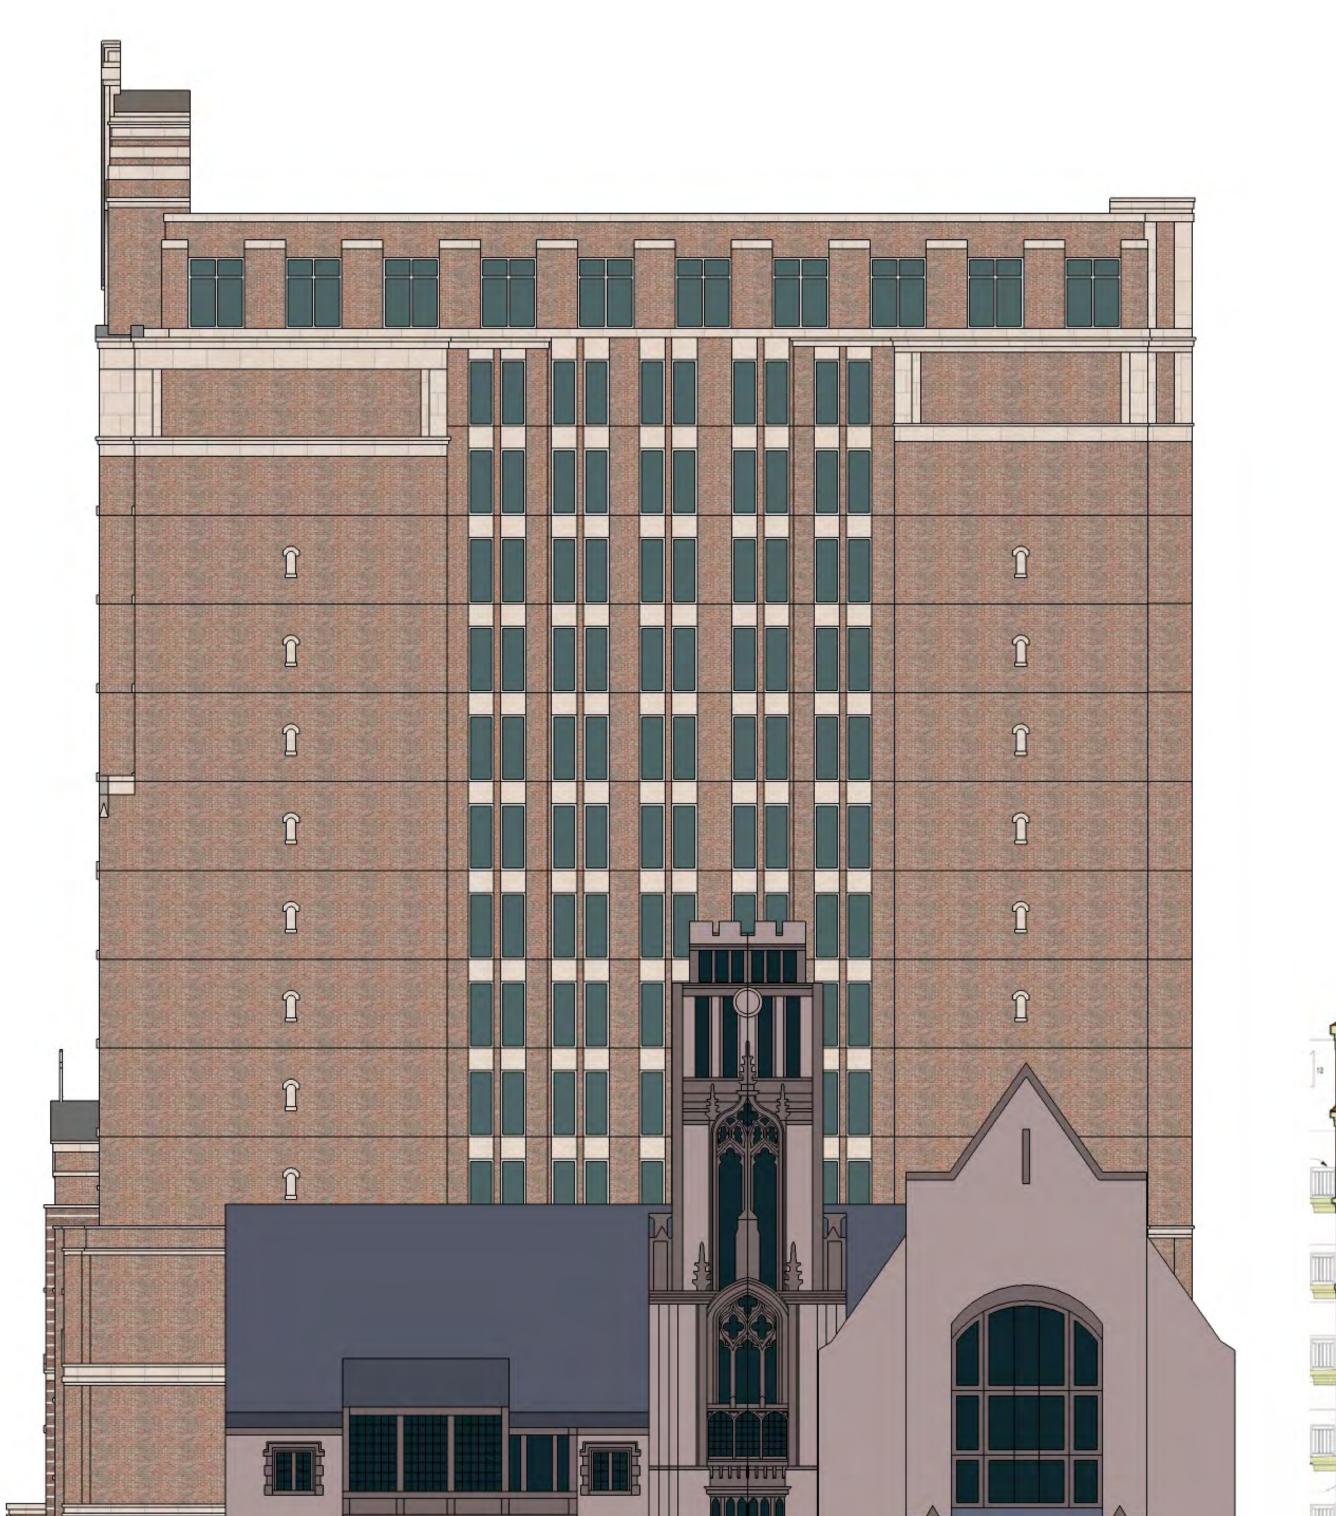

## PLANNING DESIGN **ST. PAUL** Catholic Center and Residential College View From West - 6 Story Height November 3, 2010

West Elevation

### **ST. PAUL** Catholic Center and Residential College

West Elevation