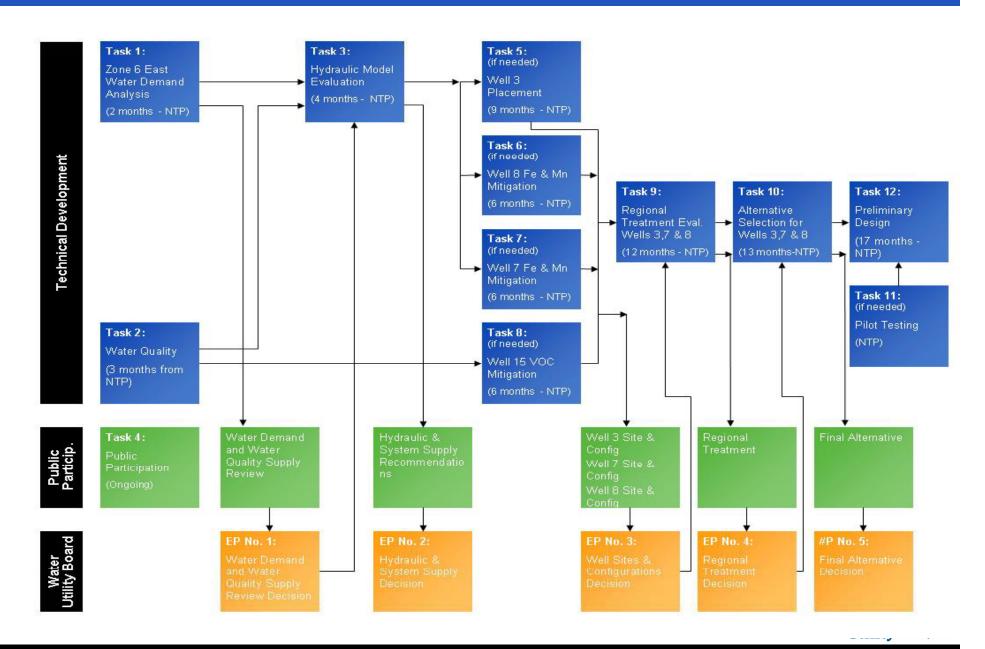

## **Scoping Variation:**

- Four steps in a standard (bricks and mortar) project
  - 1. Establish the project
  - 2. Evaluate alternatives
  - 3. Site selection
  - 4. Facility design
- We see this study as an expanded stage 2 (evaluate alternatives) of a project