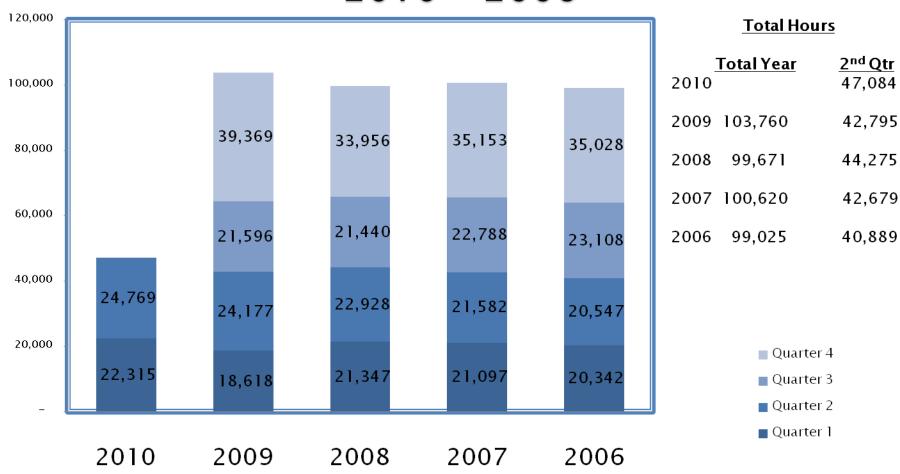

## Madison Police Department Appendix to Report of Overtime 2010 Through 2<sup>nd</sup> Quarter



## Comparison of Overtime Hours 2010 - 2006



## Appendix A

## Comparison of Overtime Expenses 2010 - 2006



| <u>Total Expense</u><br>2010 |             | 2 <sup>nd</sup> Qrtr<br>\$948,860 |
|------------------------------|-------------|-----------------------------------|
| 2009                         | \$2,289,459 | \$833,989                         |
| 2008                         | \$2,152,791 | \$895,615                         |
| 2007                         | \$2,210,754 | \$881,244                         |
| 2006                         | \$2,143,472 | \$744,655                         |
|                              |             |                                   |
|                              |             | ■ Comp Adj                        |
|                              |             | Quarter 4