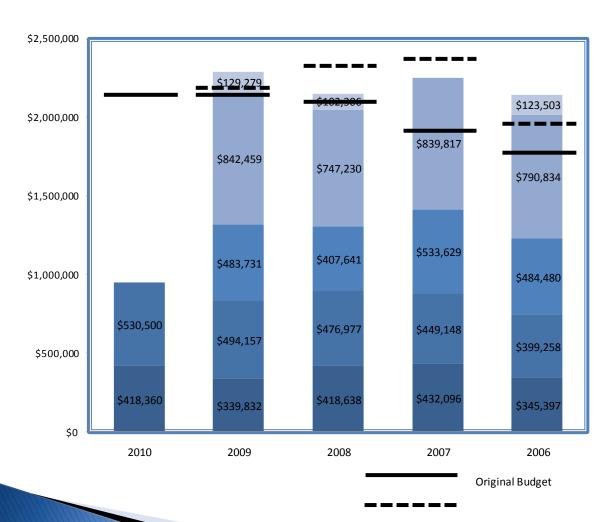

## Comparison of Overtime Expenses 2010 - 2006

| <u>Total Expense</u><br>2010 |             | 2 <sup>nd</sup> Qrtr<br>\$948,860 |
|------------------------------|-------------|-----------------------------------|
| 2009                         | \$2,289,459 | \$833,989                         |
| 2008                         | \$2,152,791 | \$895,615                         |
| 2007                         | \$2,210,754 | \$881,244                         |
| 2006                         | \$2,143,472 | \$744,655                         |
|                              |             |                                   |
|                              |             | ■ Comp Adj                        |
|                              |             | Quarter 4                         |
|                              |             | Quarter 3                         |
|                              |             | Quarter 2                         |
|                              |             | ■ Quarter 1                       |
|                              |             |                                   |

Appendix B