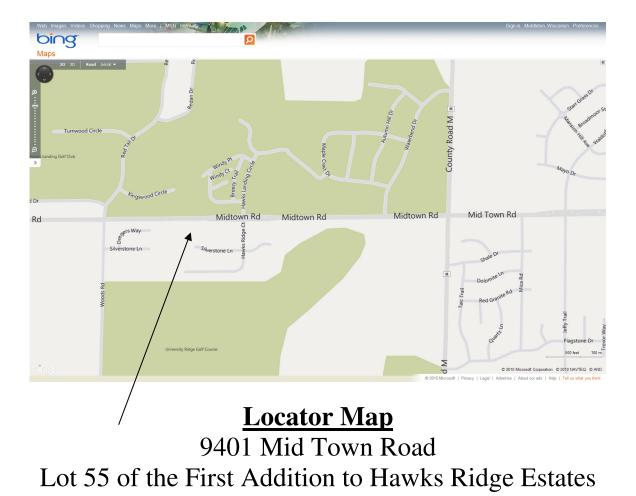

August 11, 2010

Mr. Al Martin Department of Planning & Development City of Madison 215 Martin Luther King Jr. Blvd P.O. Box 2985 Madison, WI 53701

Re: Informational Presentation to the UDC R5 - Planned Residential District 9401 Mid Town Road Lot 55, First Addn. to Hawks Ridge Estates Aspen Hill Apartments Phase II

Dear Mr. Martin:

We are making an application for an informational presentation to the Urban Design Commission. This site is located on the south side of Mid Town Road on Lot 55 of the First Addition to Hawks Ridge Estates subdivision plat. The site is designated for multifamily use and is currently being rezoned to R-5 multifamily zoning.