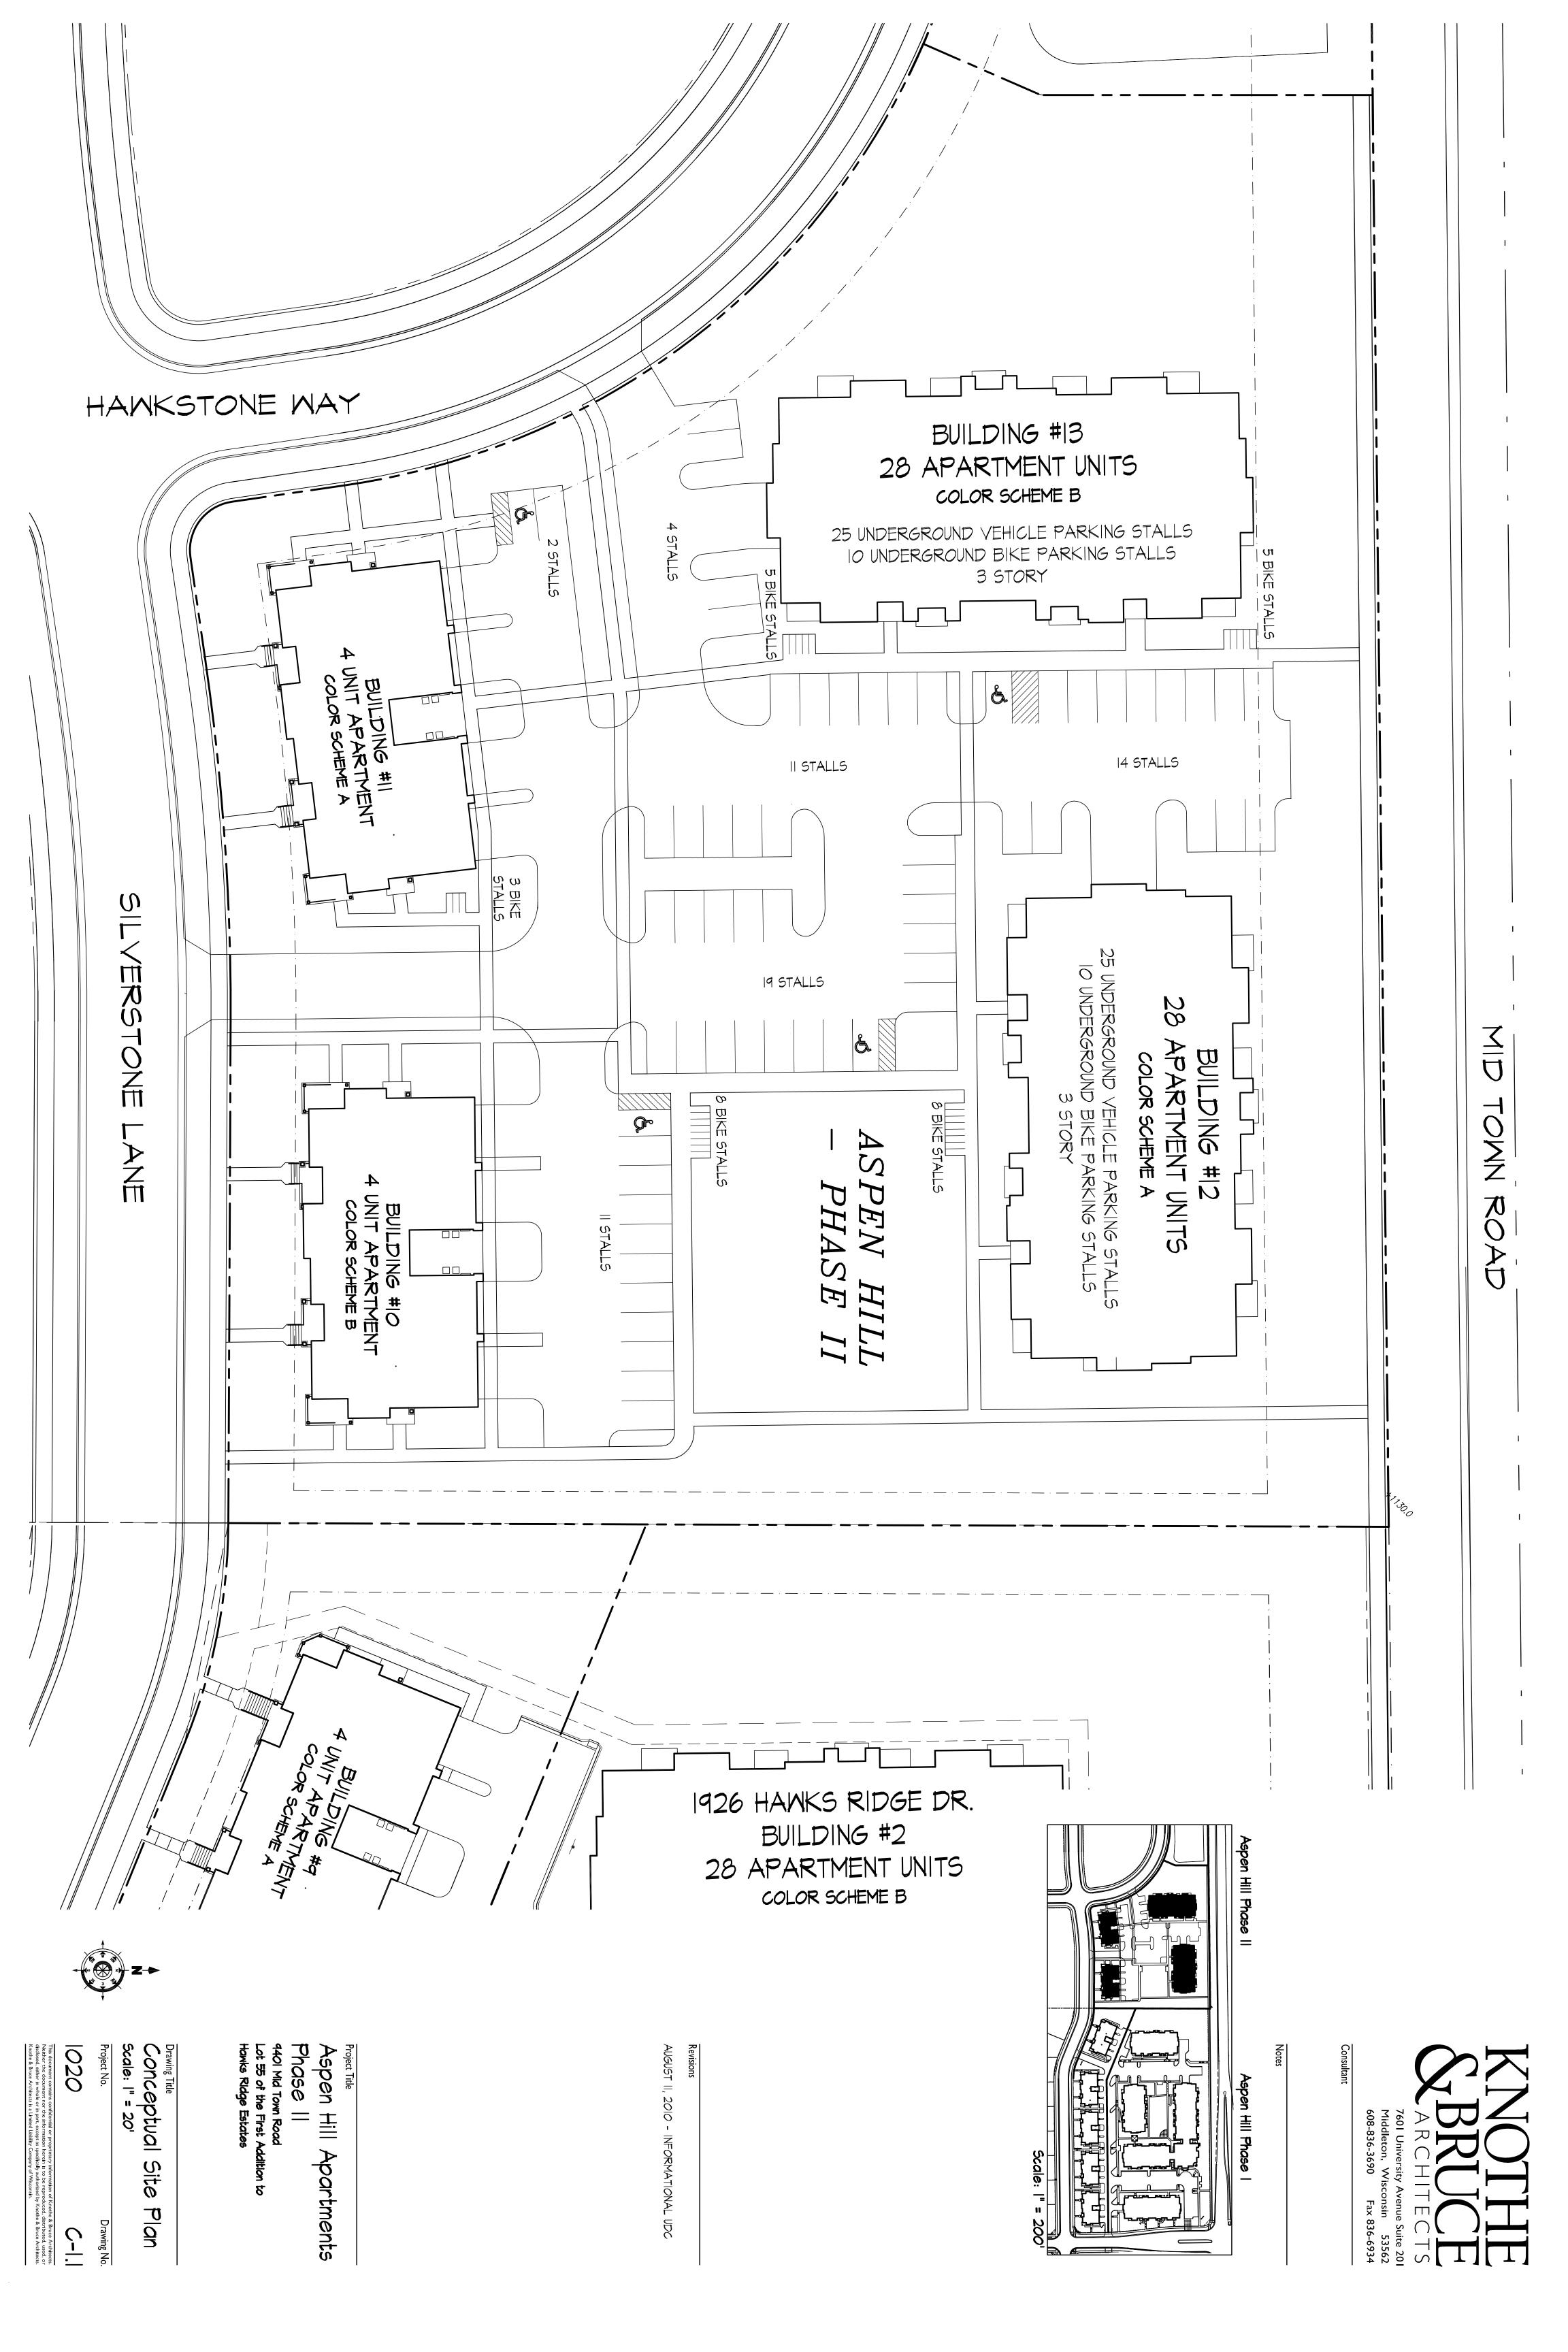

The proposed development will be an extension of the Aspen hill Aprtments project that was recently completed. It is designed to provide an integrated medium-density housing environment with a variety of rental apartments. Access to the site from Silverstone Lane and and Hawkstone Way are designed with sidewalks, terraces, street lighting and street trees. Pedestrian sidewalks loop through the site connecting Midtown Road to Silverstone Lane and Hawkstone Way.

There are a variety of building configurations, sizes and heights, which will create a rich and interesting environment. The building elements, materials and style will be a continuation of the existing Aspen Hills development.

### Site Development Data:

## Densities:

Dwelling | Init Mix.

Lot Area Dwelling Units Lot Area / D.U. Density 176,235 S.F. or 4.04 acres 64 units 2,753 S.F./unit 16 units/acre

| DWCIIII |                    |                |                |                |                |              |
|---------|--------------------|----------------|----------------|----------------|----------------|--------------|
|         | Apartments         | <u>Bldg #1</u> | <u>Bldg #2</u> | <u>Bldg #3</u> | <u>Bldg #4</u> | <u>Total</u> |
|         | Efficiency         | 4              | 4              | -              | -              | 8            |
|         | Studio + Loft      | 5              | 5              | -              | -              | 10           |
|         | One Bedroom        | 6              | 6              | -              | -              | 12           |
|         | One Bedroom + Loft | 1              | 1              | -              | -              | 2            |
|         | Two Bedroom        | <u>12</u>      | <u>12</u>      | <u>4</u>       | <u>4</u>       | 32           |
|         | Total              | 28             | 28             | 4              | 4              | 64           |

| Building Height:                                                                            | 2 and 3 stories (20' to 35' high)                      |
|---------------------------------------------------------------------------------------------|--------------------------------------------------------|
| <u>Vehicle Parking Stalls:</u><br>Surface<br>Garage<br><u>Underground</u><br>Total<br>Ratio | 61<br>16<br><u>50</u><br>127<br>1.98 stalls/unit       |
| <u>Bicycle Parking Stalls:</u><br>Surface<br>Garage<br><u>Underground</u><br>Total          | 29<br>8<br><u>20</u><br>57 (50 + .5(14) = 57 required) |