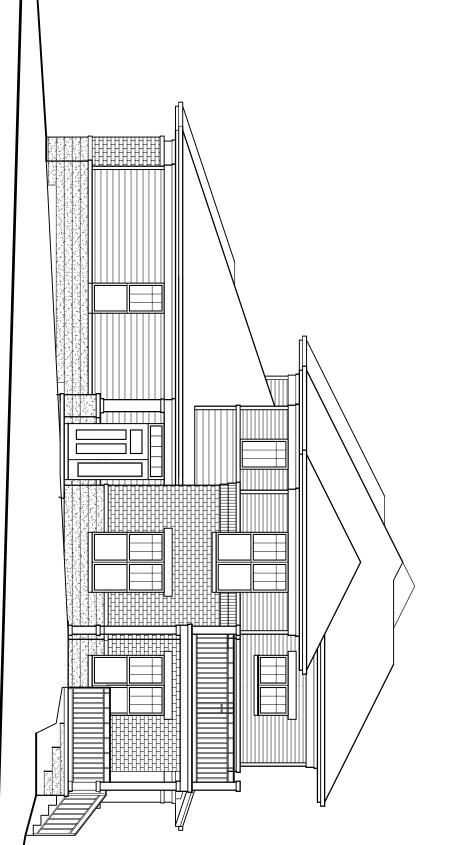

## Drawing Title

Phase || 940| Mid Town Road Lot 55 of the First Addition to Hawks Ridge Estates Aspen Hill Apartments

Revisions AUGUST II, 2010 - INFORMATIONAL UDC

भिमने <u>- Asphalt Shingles</u> Painted Composite Trimmed Columns Painted Composite Window Trim Alumn. Fascia & Soffit Split Face C.M.U. Veneer Precast Accent Band Brick Veneer Soldier Course Horizontal Siding Precast Window Heads , Sills & Bands Aluminum Railing Precast Sill Notes Consultant

SIDE ELEVATION

| This document contains confidential or proprietary information of Knothe & Bruce Architects.<br>Nelther the document nor the Information herein is to be reproduced, distributed, used, or<br>disclosed, either in whole or in part, except as specifically authorized by Knothe & Bruce Architects.<br>Knothe & Bruce Architects is a Limited Liability Company of Wisconsin. | 2010 | 28 Unit Building<br>Project No. Drawing |  |
|--------------------------------------------------------------------------------------------------------------------------------------------------------------------------------------------------------------------------------------------------------------------------------------------------------------------------------------------------------------------------------|------|-----------------------------------------|--|
| ruce Architects.<br>buted, used, or<br>bruce Architects.                                                                                                                                                                                                                                                                                                                       | ω    | Drawing No.                             |  |

Drawing Title Elevations Project Title Aspen Hill Apartments Phase II 9401 Mid Town Road Lot 55 of the First Addition to Hawks Ridge Estates

Revisions AUGUST II, 2010 - INFORMATIONAL UDC

Notes