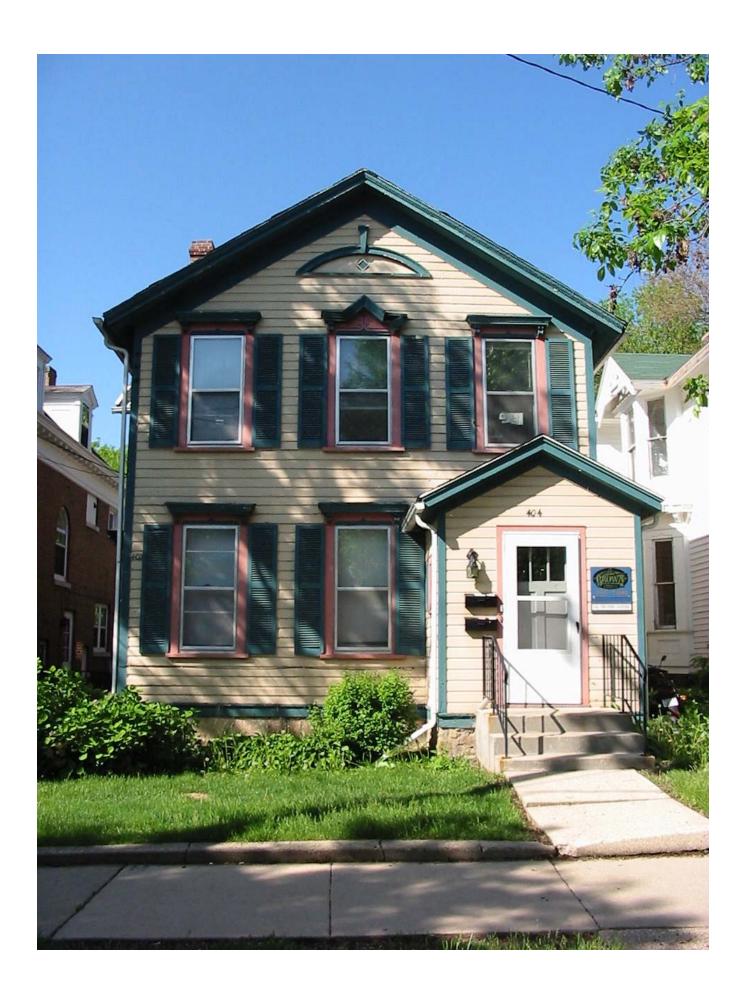

Questions? 1.800.343.9483

Search Go

Home > MID-AMERICA

VINYL SHUTTERS > Standard Size Vinyl Shutters >

Cathedral Top Open Louver Master Vinyl Shutters with center mullion (pair) SHOP NOW w/Shutter-Lok fasteners for installation