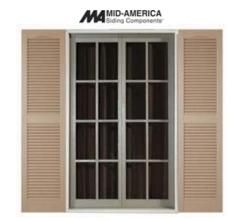

Questions? 1.800.343.9483

Search Go

Home > MID-AMERICA

VINYL SHUTTERS > Standard Size Vinyl Shutters >

Cathedral Top Open Louver Master Vinyl Shutters with center mullion (pair) SHOP NOW w/Shutter-Lok fasteners for installation

## Cathedral Top Open Louver **Master Shutters**

- Cathedral top, open louver with center mullion.
- Decorative standard size louvered exterior shutters.
- Durable polypropylene co-polymer vinyl, maintenance-free U.V. stabilized
- Wood grain texture.
- All shutters are constructed with color moulded-through so they won't scratch, flake, or fade.
- 40 year transferable warranty. (pdf file opens in a new window)
- Packaged: Boxed pairs with Shutter-Lok fasteners (install instructions, .pdf file opens in a new window)
- 20 Colors to choose from. If you want to paint the shutters yourself choose the paintable option only.
- Widths: 12" and 14 1/2" (widths are nominal)
- Lengths: 25", 31", 36", 39", 43", 48", 52", 55", 60", 64", 67", 72", 75", & 80". (lengths are nominal)