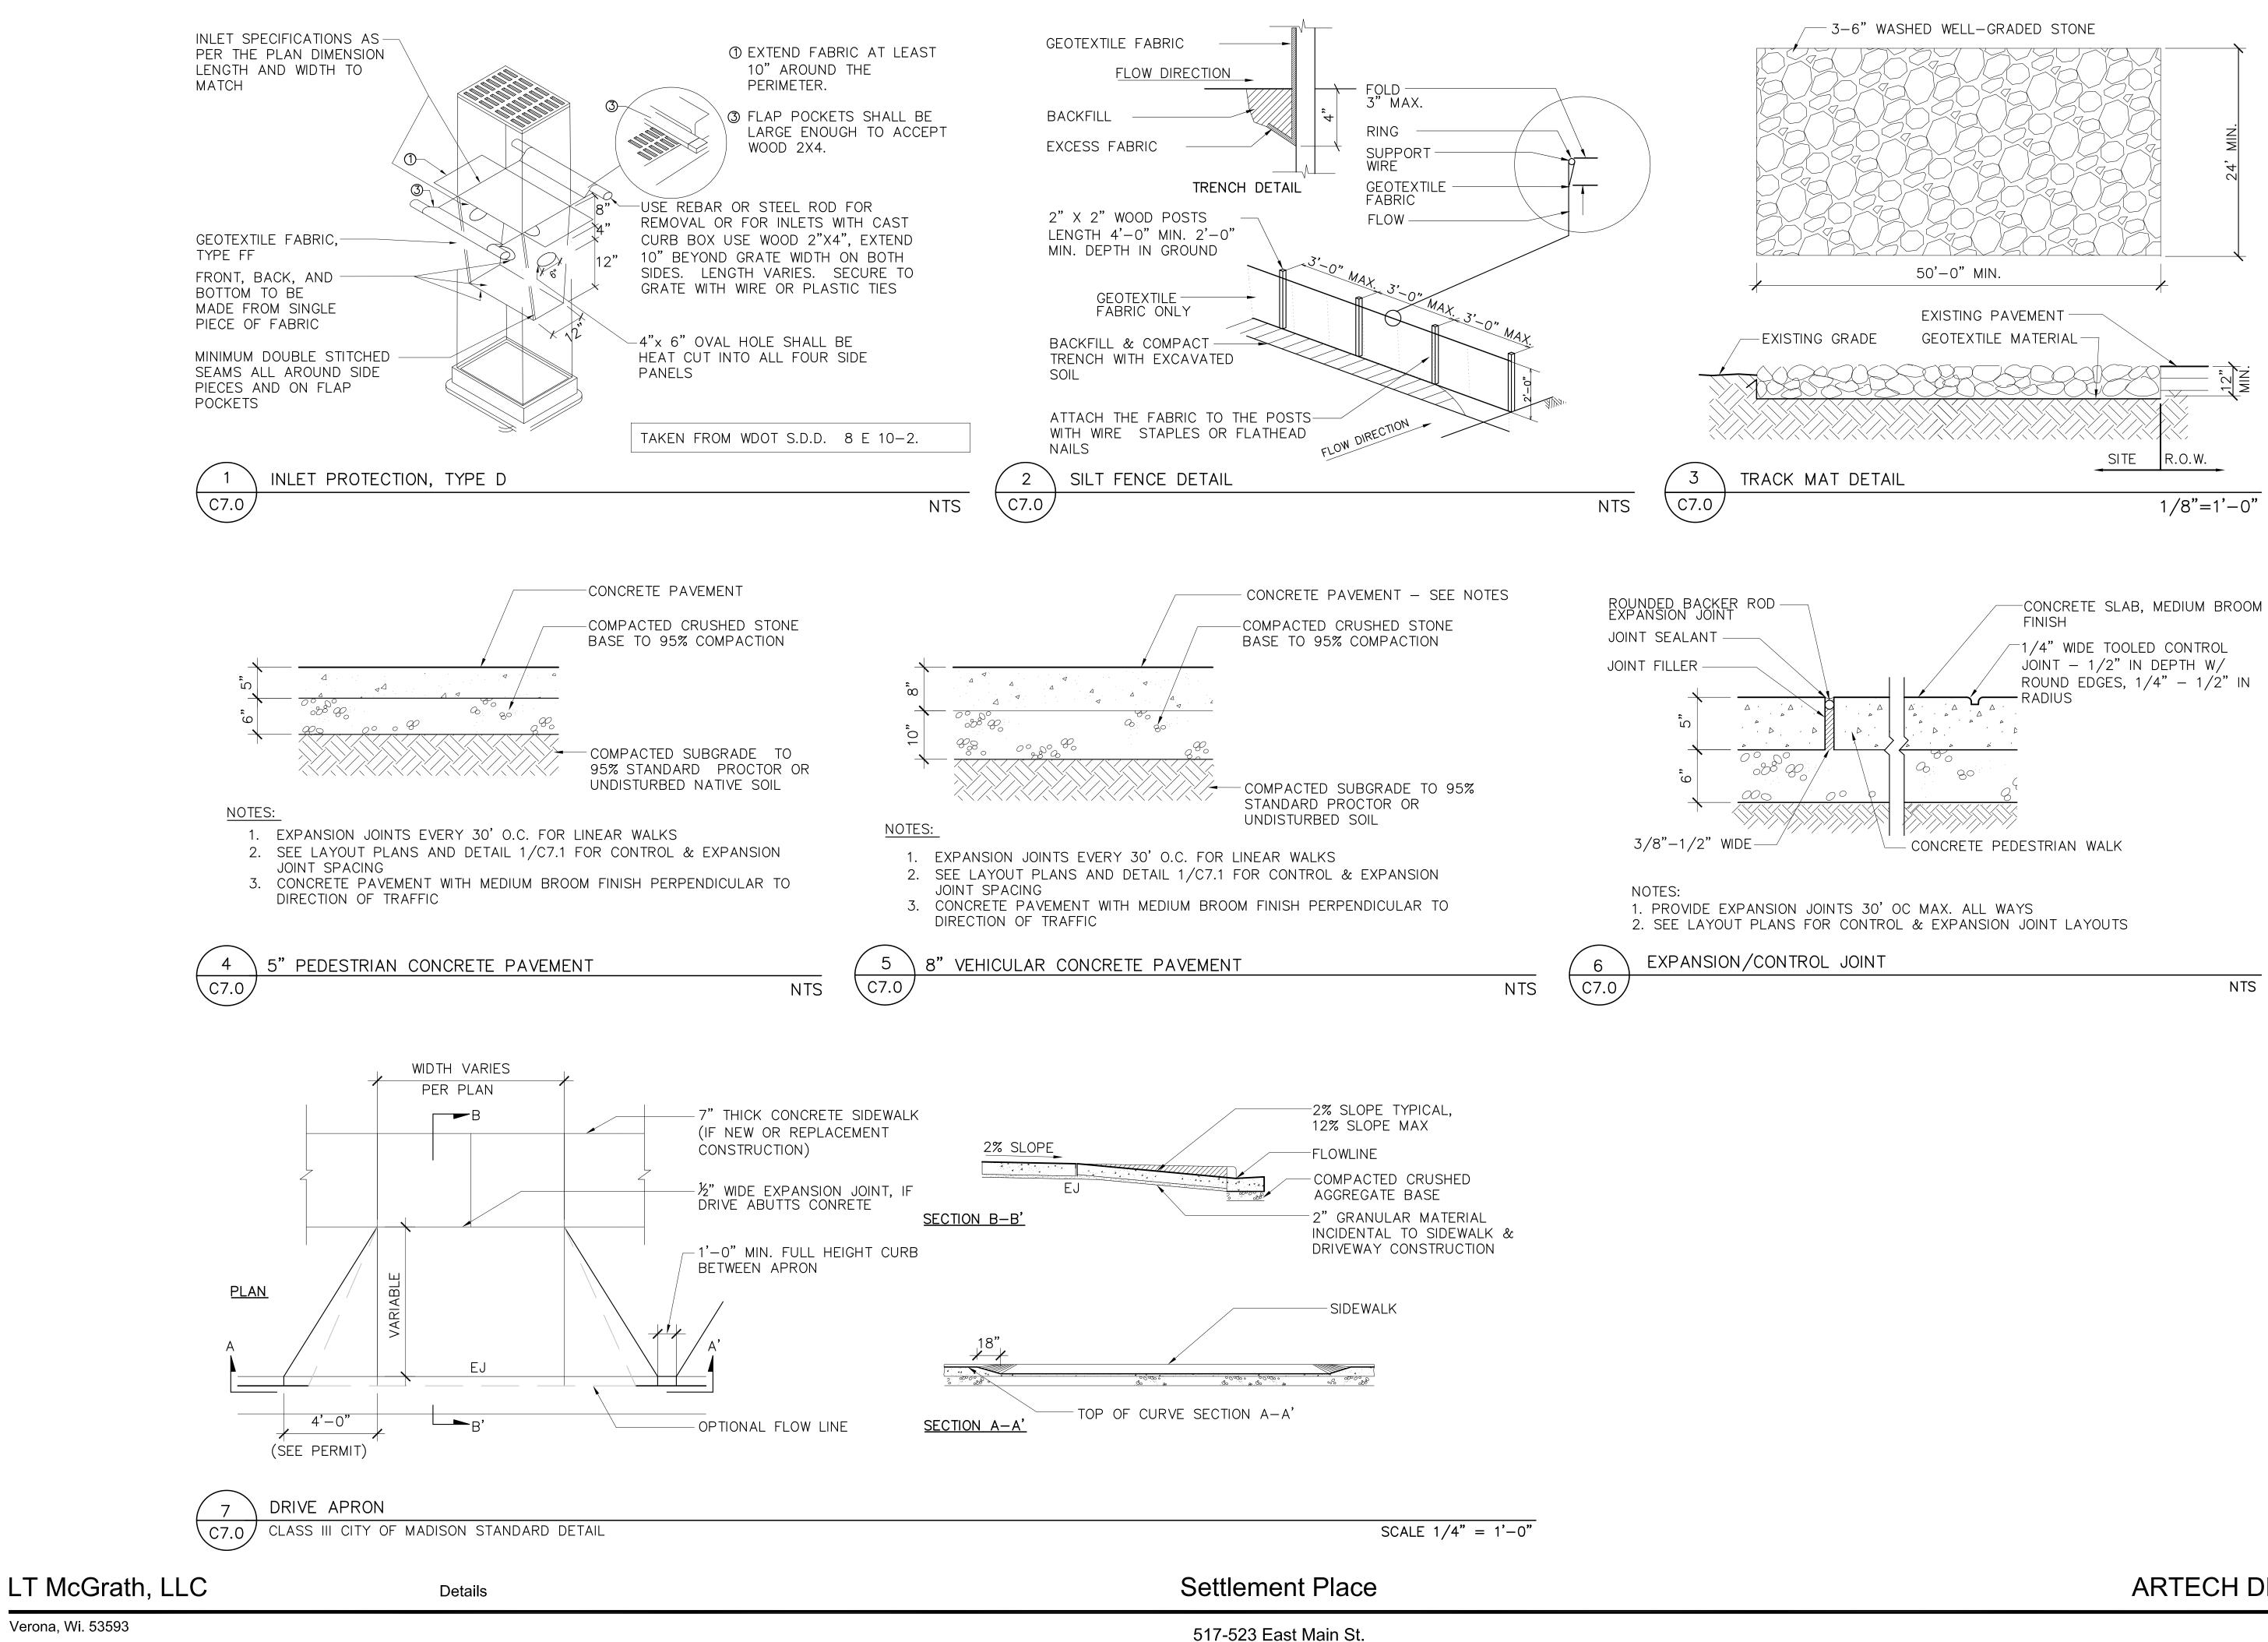

### DEMOLITION NOTES:

- 1. CALL DIGGERS HOTLINE TO LOCATE UTILITIES PRIOR TO BEGINNING WORK ON SITE 1.800.242.8511
- 2. CLEAR AND GRUB VEGETATION TO THE LIMITS OF WORK PER SPECIFICATIONS
- 3. UNLESS OTHERWISE NOTED, ALL ITEMS DESIGNATED FOR DEMOLITION SHALL BE REMOVED AND DISPOSED OF OFF-SITE
- 4. ALL EXISTING UTILITIES NOT USED SHALL BE ABANDONED PER CITY OF MADISON SPECIFICATIONS, CONTRACTOR SHALL PAY FOR ALL PERMITS AND FEES
- 5. CONTRACTORS SHALL INSTALL FENCING AROUND THE TRUNKS OF ALL EXISTING TERRACE TREES. FENCING SHALL COVER THE WIDTH OF THE TERRACE AND EXTEND AT LEAST FIVE (5) FEET FROM THE TRUNKS IN BOTH DIRECTIONS. TREES INCLUDE: TWO (2) HYBRID ELMS ALONG S. BASSETT STREET, & ONE (1) GREEN ASH ALONG W. WILSON STREET
- 6. TREE RELOCATION MAY BE NECESSARY DEPENDING ON UTILITY LOCATIONS FROM BUILDING

### EROSION CONTROL NOTES:

- 1. PROVISIONS TO PREVENT MUD-TRACKING OFF-SITE ONTO PUBLIC THOROUGHFARES DURING CONSTRUCTION SHALL BE TAKEN IN THE FORM OF A TRACK PAD
- 2. ALL EROSION CONTROL PRACTICES SHALL BE INSPECTED DAILY AND MAINTAINED IN A WORKING CONDITION
- 3. ACCUMULATED SEDIMENT SHALL BE REMOVED FROM BEHIND SEDIMENT FENCES AND BARRIERS BEFORE IT REACHES A DEPTH THAT IS EQUAL TO HALF THE BARRIER HEIGHT
- 4. ALL EROSION CONTROL PRACTICES SHALL BE MAINTAINED UNTIL THE DISTURBED AREAS THEY PROTECT ARE PERMANENTLY STABILIZED AND ESTABLISHED. UPON PERMANENT STABILIZATION ESTABLISHMENT, THE TEMPORARY EROSION CONTROL PRACTICES WILL BE REMOVED
- 5. CONTRACTOR SHALL INSTALL FENCING AROUND THE TRUNKS OF ALL EXISTING TERRACE TREES. FENCING SHALL COVER THE WIDTH OF THE TERRACE AND EXTEND AT LEAST FIVE (5) FEET FROM THE TRUNKS IN BOTH DIRECTIONS.