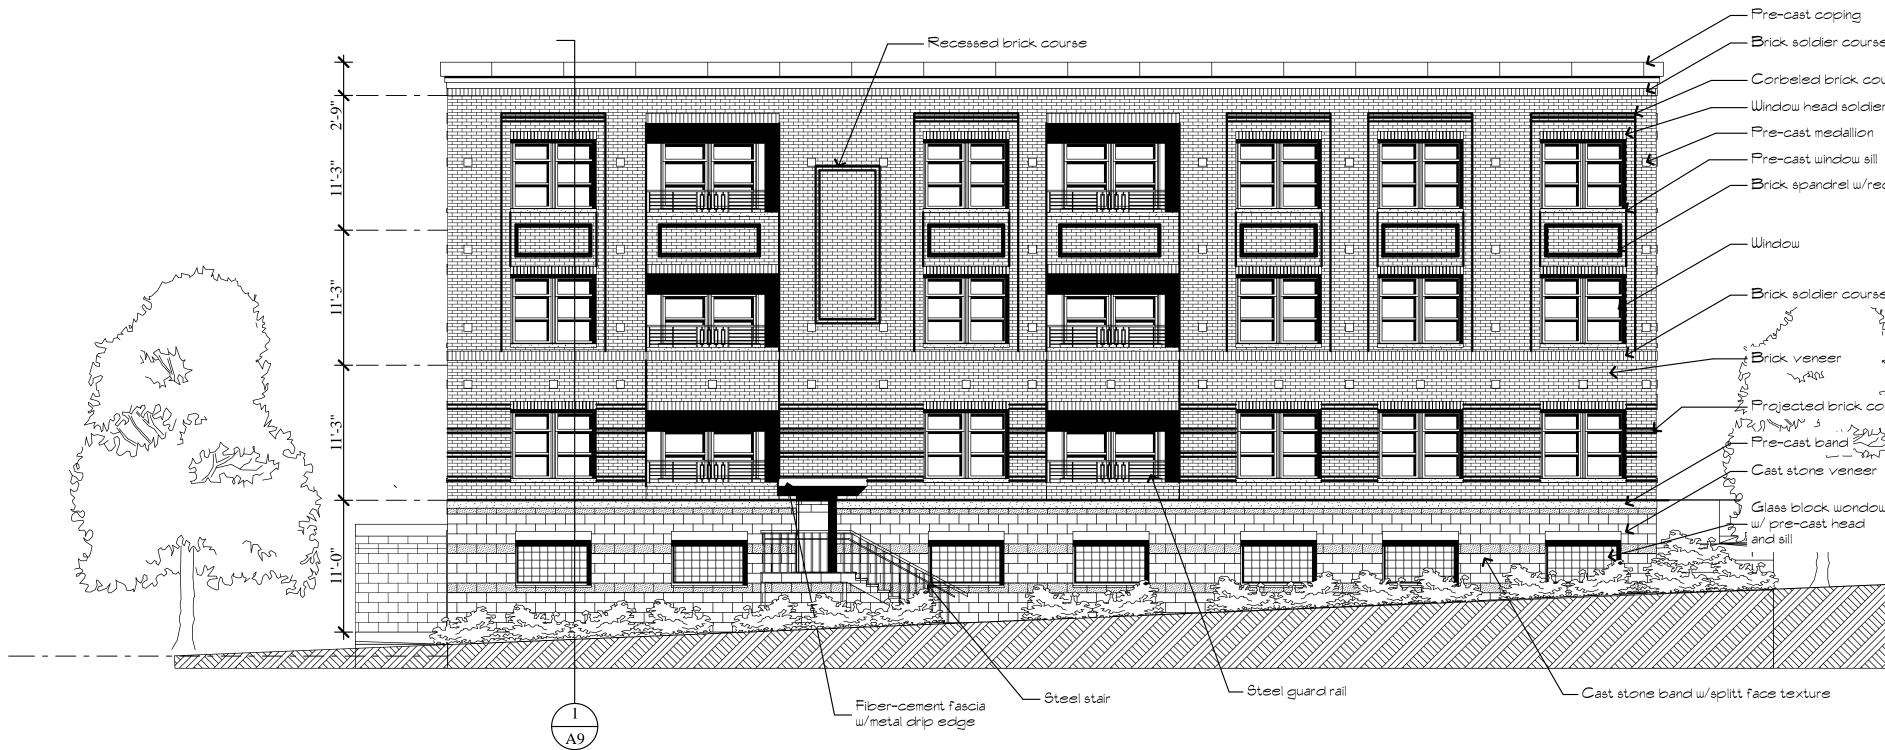

# A Residential Development at 517-523 East Main Street Madison, Wisconsin

|    | Site Data                                                                                  |                                                                                                                                                                                                                                          |                                                              | Index of Dra                                                                                                                     | awii                       | ngs                                                                                                |
|----|--------------------------------------------------------------------------------------------|------------------------------------------------------------------------------------------------------------------------------------------------------------------------------------------------------------------------------------------|--------------------------------------------------------------|----------------------------------------------------------------------------------------------------------------------------------|----------------------------|----------------------------------------------------------------------------------------------------|
| f. | Site Area: 13,132 s.f.                                                                     | Site Area per Bedroom<br>450 square feet per bedroom                                                                                                                                                                                     | C1.0<br>C2.0                                                 | Sheet Title<br>Cover Sheet<br>Existing Conditions<br>Demolition and Erosion Control                                              | Shee<br>A2<br>A3           | Architectural Site Parking Level Plar                                                              |
|    | Density: 0.3 acres<br>70 units per acre<br>Site Area per Unit:<br>620 square feet per unit | Total Usable Open Space: 6,024 s.f.Usable Open Space per Unit: 286 s.f. / unitUsable Open Space per Bedroom: 207 s.f. / bedroomParking DataEnclosed Parking: 25 stalls[1 van accessible stall provided]Bicycle ParkingCovered19Exterior8 | C3.0<br>C3.1<br>C4.0<br>C5.0<br>C6.0<br>C7.0<br>C7.1<br>C7.2 | Site Layout Plan<br>Fire Protection Plan<br>Site Grading Plan<br>Utility Plan<br>Landscape Plan<br>Details<br>Details<br>Details | A4<br>A5<br>A6<br>A7<br>A8 | First Level Plan<br>Second Level Plan<br>Third Level Plan<br>Main & Blair St, E<br>Rear Elevations |
|    |                                                                                            | Total 27                                                                                                                                                                                                                                 |                                                              |                                                                                                                                  |                            |                                                                                                    |