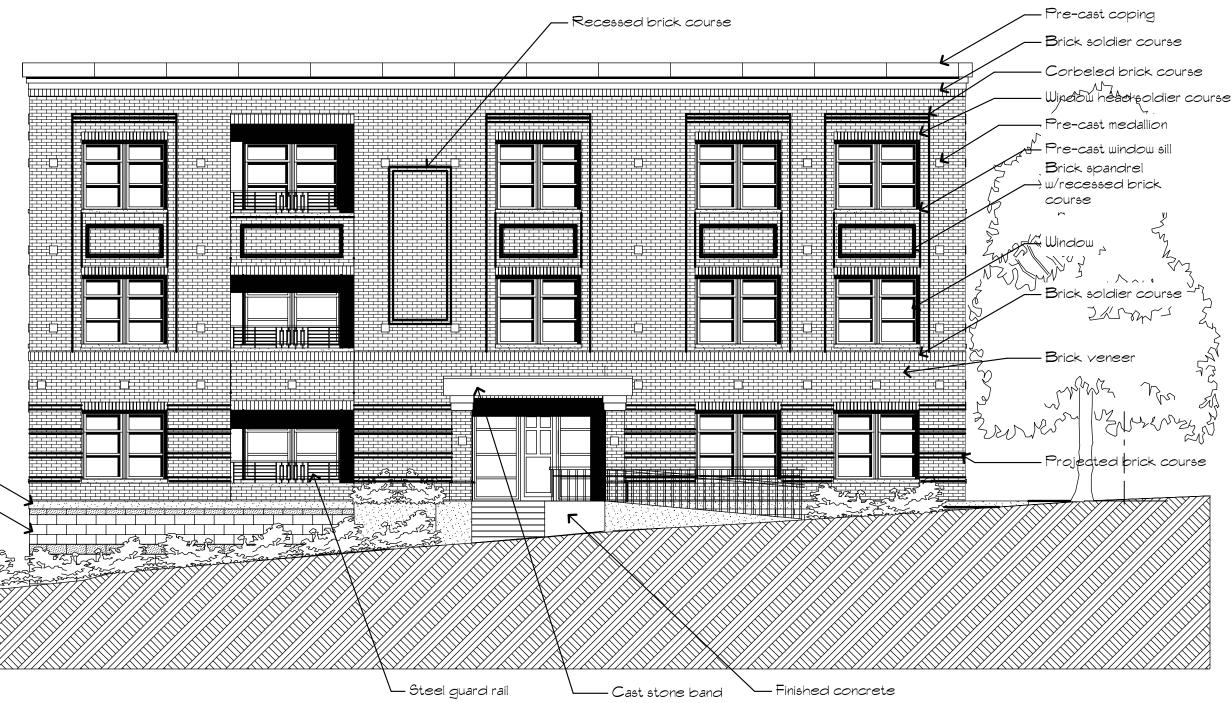

# A Residential Development at 517-523 East Main Street Madison, Wisconsin

|    | Site Data                                                                                  |                                                                                                                                                                                                                                          |                                                              | Index of Dra                                                                                                                     | awii                       | ngs                                                                                                |
|----|--------------------------------------------------------------------------------------------|------------------------------------------------------------------------------------------------------------------------------------------------------------------------------------------------------------------------------------------|--------------------------------------------------------------|----------------------------------------------------------------------------------------------------------------------------------|----------------------------|----------------------------------------------------------------------------------------------------|
| f. | Site Area: 13,132 s.f.                                                                     | Site Area per Bedroom<br>450 square feet per bedroom                                                                                                                                                                                     | C1.0<br>C2.0                                                 | Sheet Title<br>Cover Sheet<br>Existing Conditions<br>Demolition and Erosion Control                                              | Shee<br>A2<br>A3           | Architectural Site Parking Level Plar                                                              |
|    | Density: 0.3 acres<br>70 units per acre<br>Site Area per Unit:<br>620 square feet per unit | Total Usable Open Space: 6,024 s.f.Usable Open Space per Unit: 286 s.f. / unitUsable Open Space per Bedroom: 207 s.f. / bedroomParking DataEnclosed Parking: 25 stalls[1 van accessible stall provided]Bicycle ParkingCovered19Exterior8 | C3.0<br>C3.1<br>C4.0<br>C5.0<br>C6.0<br>C7.0<br>C7.1<br>C7.2 | Site Layout Plan<br>Fire Protection Plan<br>Site Grading Plan<br>Utility Plan<br>Landscape Plan<br>Details<br>Details<br>Details | A4<br>A5<br>A6<br>A7<br>A8 | First Level Plan<br>Second Level Plan<br>Third Level Plan<br>Main & Blair St, E<br>Rear Elevations |
|    |                                                                                            | Total 27                                                                                                                                                                                                                                 |                                                              |                                                                                                                                  |                            |                                                                                                    |