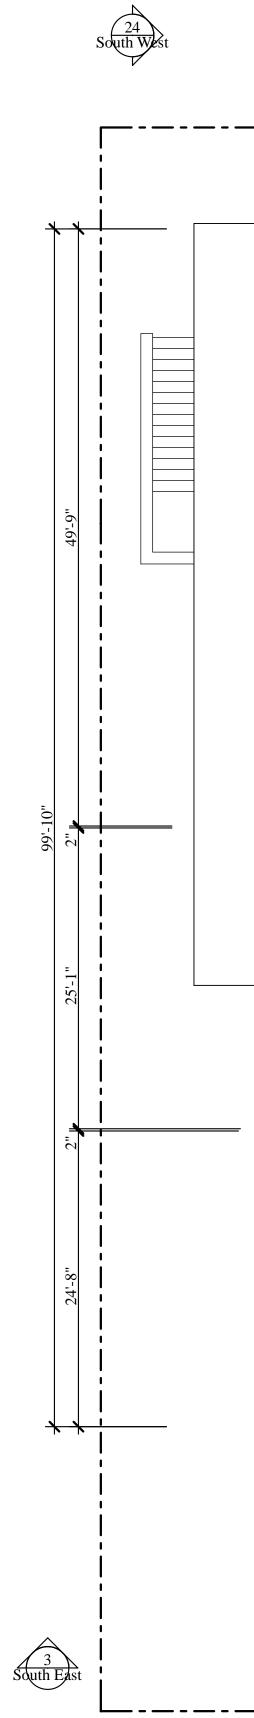

### <u>Building Data</u>

| Parking                     | g - 8, | Construction: 30,776 s.f.<br>381 square feet<br>- 22,395 square feet |
|-----------------------------|--------|----------------------------------------------------------------------|
| Total Dwell<br>Total No. of | U      |                                                                      |
| One Be                      | drm.   | Two Bedrm.                                                           |
| A-1:                        | 1      | B1: 3                                                                |
| A-2:                        | 3      | B2: 3                                                                |
| A-3:                        | 3      | B3: 2                                                                |
| A-4:                        | 3      |                                                                      |
| A-5:                        | 3      |                                                                      |
|                             |        |                                                                      |
| 1                           | 3      | 16                                                                   |

# A Residential Development at 517-523 East Main Street Madison, Wisconsin

|    | Site Data                                                                                  |                                                                                                                                                                                                                                          |                                                              | Index of Dra                                                                                                                     | awii                       | ngs                                                                                                |
|----|--------------------------------------------------------------------------------------------|------------------------------------------------------------------------------------------------------------------------------------------------------------------------------------------------------------------------------------------|--------------------------------------------------------------|----------------------------------------------------------------------------------------------------------------------------------|----------------------------|----------------------------------------------------------------------------------------------------|
| f. | Site Area: 13,132 s.f.                                                                     | Site Area per Bedroom<br>450 square feet per bedroom                                                                                                                                                                                     | C1.0<br>C2.0                                                 | Sheet Title<br>Cover Sheet<br>Existing Conditions<br>Demolition and Erosion Control                                              | Shee<br>A2<br>A3           | Architectural Site Parking Level Plar                                                              |
|    | Density: 0.3 acres<br>70 units per acre<br>Site Area per Unit:<br>620 square feet per unit | Total Usable Open Space: 6,024 s.f.Usable Open Space per Unit: 286 s.f. / unitUsable Open Space per Bedroom: 207 s.f. / bedroomParking DataEnclosed Parking: 25 stalls[1 van accessible stall provided]Bicycle ParkingCovered19Exterior8 | C3.0<br>C3.1<br>C4.0<br>C5.0<br>C6.0<br>C7.0<br>C7.1<br>C7.2 | Site Layout Plan<br>Fire Protection Plan<br>Site Grading Plan<br>Utility Plan<br>Landscape Plan<br>Details<br>Details<br>Details | A4<br>A5<br>A6<br>A7<br>A8 | First Level Plan<br>Second Level Plan<br>Third Level Plan<br>Main & Blair St, E<br>Rear Elevations |
|    |                                                                                            | Total 27                                                                                                                                                                                                                                 |                                                              |                                                                                                                                  |                            |                                                                                                    |