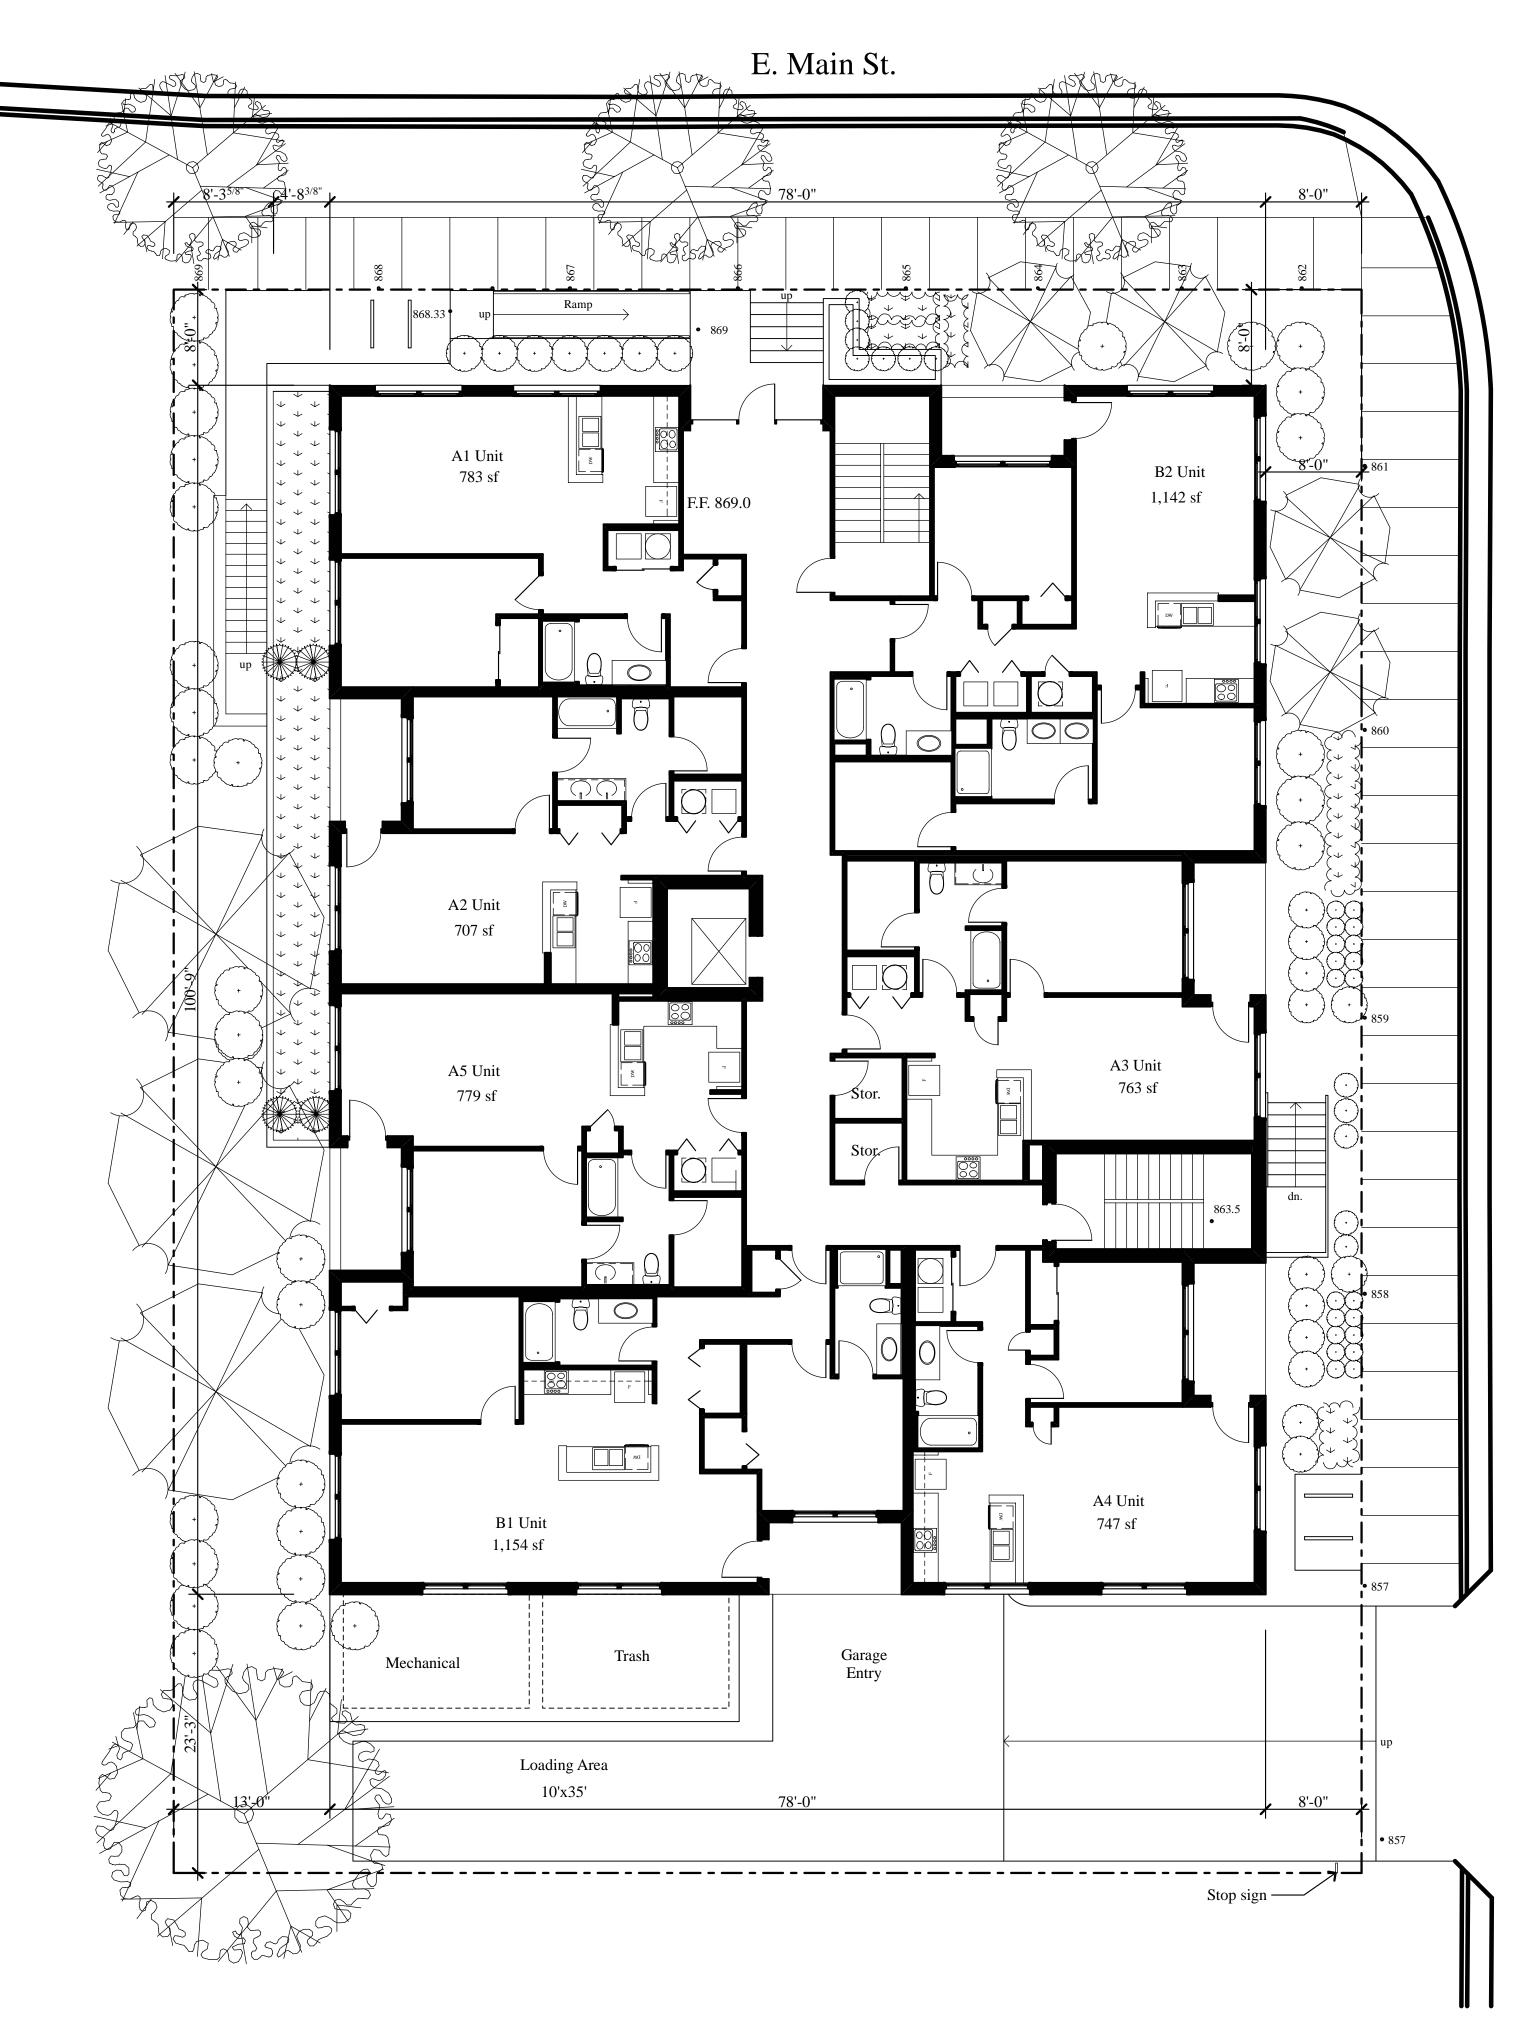

### <u>Building Data</u>

| Parking                     | g - 8, | Construction: 30,776 s.f.<br>381 square feet<br>- 22,395 square feet |
|-----------------------------|--------|----------------------------------------------------------------------|
| Total Dwell<br>Total No. of | U      |                                                                      |
| One Be                      | drm.   | Two Bedrm.                                                           |
| A-1:                        | 1      | B1: 3                                                                |
| A-2:                        | 3      | B2: 3                                                                |
| A-3:                        | 3      | B3: 2                                                                |
| A-4:                        | 3      |                                                                      |
| A-5:                        | 3      |                                                                      |
|                             |        |                                                                      |
| 1                           | 3      | 16                                                                   |

# A Residential Development at 517-523 East Main Street Madison, Wisconsin

|    | Site Data                                                                                  |                                                                                                                                                                                                                                          |                                                              | Index of Dra                                                                                                                     | awii                       | ngs                                                                                                |
|----|--------------------------------------------------------------------------------------------|------------------------------------------------------------------------------------------------------------------------------------------------------------------------------------------------------------------------------------------|--------------------------------------------------------------|----------------------------------------------------------------------------------------------------------------------------------|----------------------------|----------------------------------------------------------------------------------------------------|
| f. | Site Area: 13,132 s.f.                                                                     | Site Area per Bedroom<br>450 square feet per bedroom                                                                                                                                                                                     | C1.0<br>C2.0                                                 | Sheet Title<br>Cover Sheet<br>Existing Conditions<br>Demolition and Erosion Control                                              | Shee<br>A2<br>A3           | Architectural Site Parking Level Plar                                                              |
|    | Density: 0.3 acres<br>70 units per acre<br>Site Area per Unit:<br>620 square feet per unit | Total Usable Open Space: 6,024 s.f.Usable Open Space per Unit: 286 s.f. / unitUsable Open Space per Bedroom: 207 s.f. / bedroomParking DataEnclosed Parking: 25 stalls[1 van accessible stall provided]Bicycle ParkingCovered19Exterior8 | C3.0<br>C3.1<br>C4.0<br>C5.0<br>C6.0<br>C7.0<br>C7.1<br>C7.2 | Site Layout Plan<br>Fire Protection Plan<br>Site Grading Plan<br>Utility Plan<br>Landscape Plan<br>Details<br>Details<br>Details | A4<br>A5<br>A6<br>A7<br>A8 | First Level Plan<br>Second Level Plan<br>Third Level Plan<br>Main & Blair St, E<br>Rear Elevations |
|    |                                                                                            | Total 27                                                                                                                                                                                                                                 |                                                              |                                                                                                                                  |                            |                                                                                                    |