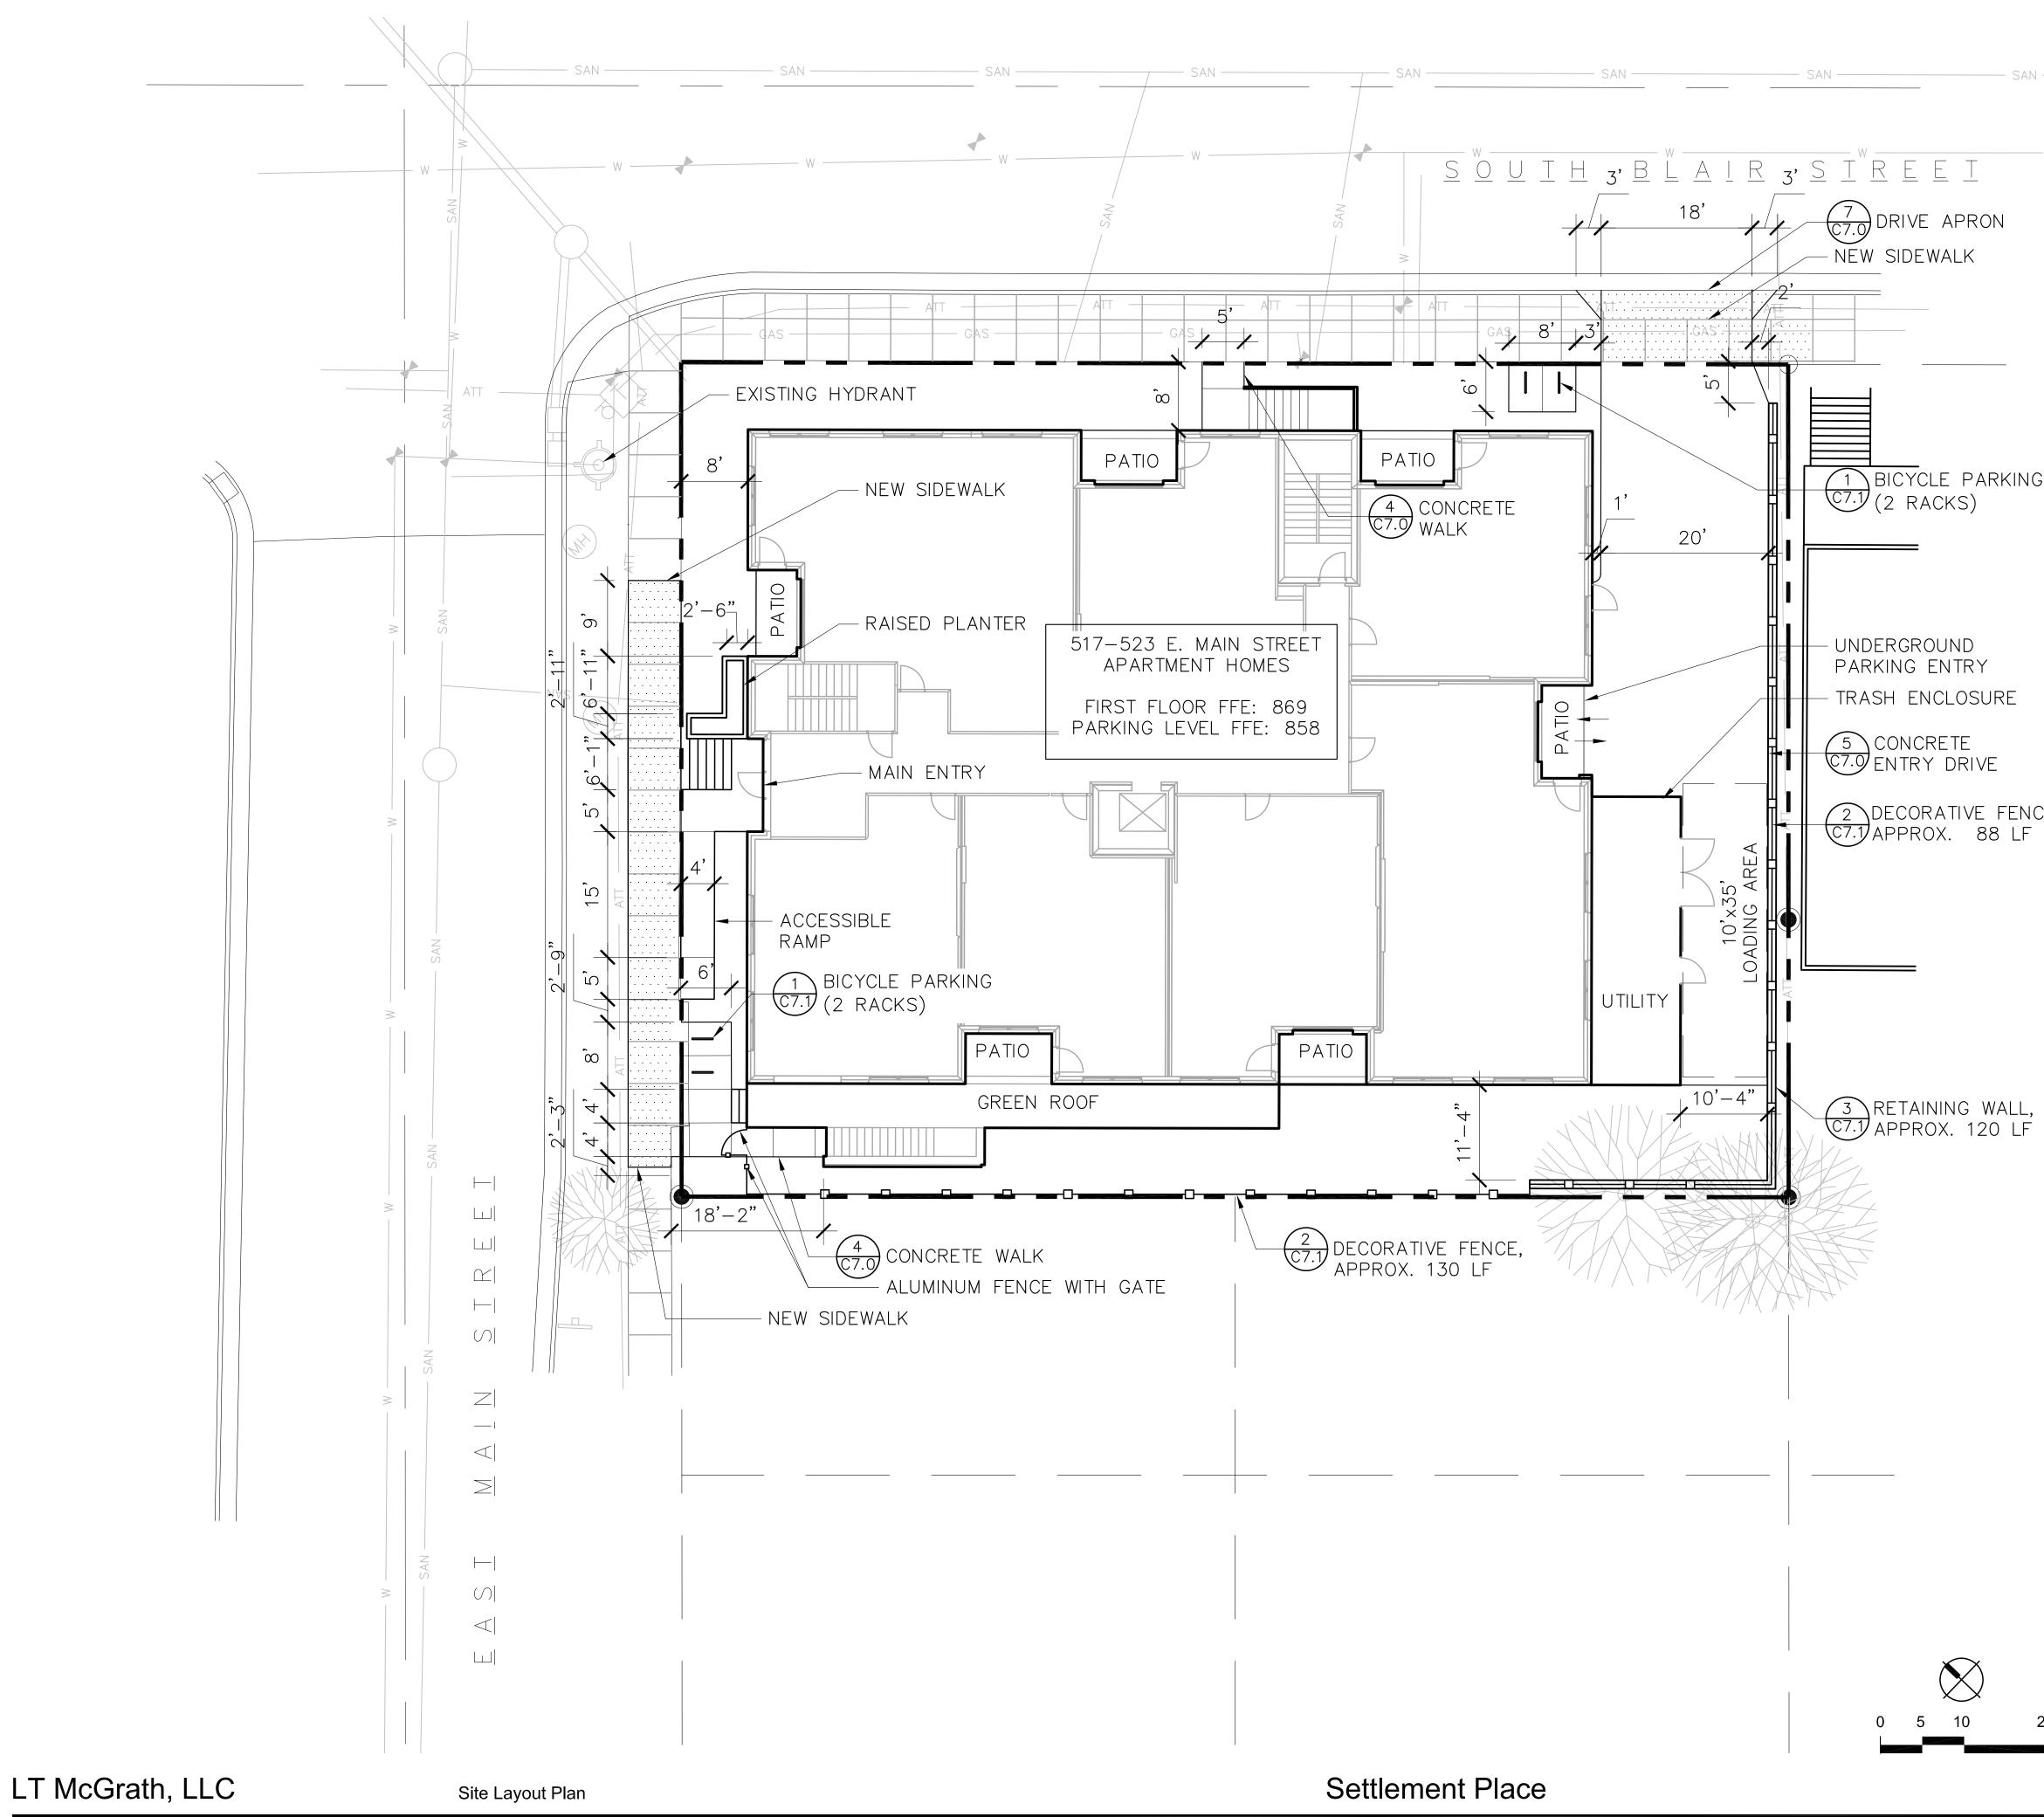

<sup>517-523</sup> East Main St. Madison, Wi.

| AN        | LEGEND:                                                                                                                                                                                                                                                                                                                                                                              |
|-----------|--------------------------------------------------------------------------------------------------------------------------------------------------------------------------------------------------------------------------------------------------------------------------------------------------------------------------------------------------------------------------------------|
|           | PROJECT LIMITS                                                                                                                                                                                                                                                                                                                                                                       |
| W         | <b>I I</b> BICYCLE PARKING (1)<br>C7.1                                                                                                                                                                                                                                                                                                                                               |
|           | NEW CONCRETE SIDEWALK (7.0)                                                                                                                                                                                                                                                                                                                                                          |
|           | <ol> <li>NOTES:</li> <li>ALL WRITTEN DIMENSIONS SUPERSEDE SCALED DIMENSIONS</li> <li>CONTRACTOR SHALL INSTALL EXPANSION JOINTS BETWEEN<br/>CONCRETE PAVING, CURBS, AND EXISTING PAVING OR<br/>STRUCTURES</li> <li>ALL DRIVEWAYS, CURBS ADJACENT TO DRIVEWAYS, AND<br/>SIDEWALK CONSTRUCTION WITHIN PUBLIC RIGHT-OF-WAY,<br/>SHALL BE COMPLETED IN ACCORDANCE WITH CITY OF</li> </ol> |
|           | MADISON STANDARD SPECIFICATIONS FOR PUBLIC WORKS<br>CONSTRUCTION BY A CONTRACTOR CURRENTLY LICENSED<br>BY THE CITY.                                                                                                                                                                                                                                                                  |
| NCE,<br>F | SITE AREA 13,068 SF                                                                                                                                                                                                                                                                                                                                                                  |
|           | EXISTING IMPERVIOUS SURFACES 12,123 SF                                                                                                                                                                                                                                                                                                                                               |
|           | EXISTING ISR 0.93                                                                                                                                                                                                                                                                                                                                                                    |
|           | PROPOSED IMPERVIOUS SURFACES 10,152 SF                                                                                                                                                                                                                                                                                                                                               |

PROPOSED ISR

20

### ARTECH DESIGN GROUP

0.78

- PROJECT LIMITS

FIRE LANE 20'-0" WIDTH

FIRE APPARATUS LANE 26'-0" WIDTH

— HOSE LAY

<u>NOTES:</u>

- 1. ALL WRITTEN DIMENSIONS SUPERSEDE SCALED DIMENSIONS
- 2. CONTRACTOR SHALL INSTALL EXPANSION JOINTS BETWEEN CONCRETE PAVING, CURBS, AND EXISTING PAVING OR STRUCTURES
- ALL DRIVEWAYS, CURBS ADJACENT TO DRIVEWAYS, AND 3. SIDEWALK CONSTRUCTION WITHIN PUBLIC RIGHT-OF-WAY, SHALL BE COMPLETED IN ACCORDANCE WITH CITY OF MADISON STANDARD SPECIFICATIONS FOR PUBLIC WORKS CONSTRUCTION BY A CONTRACTOR CURRENTLY LICENSED BY THE CITY.