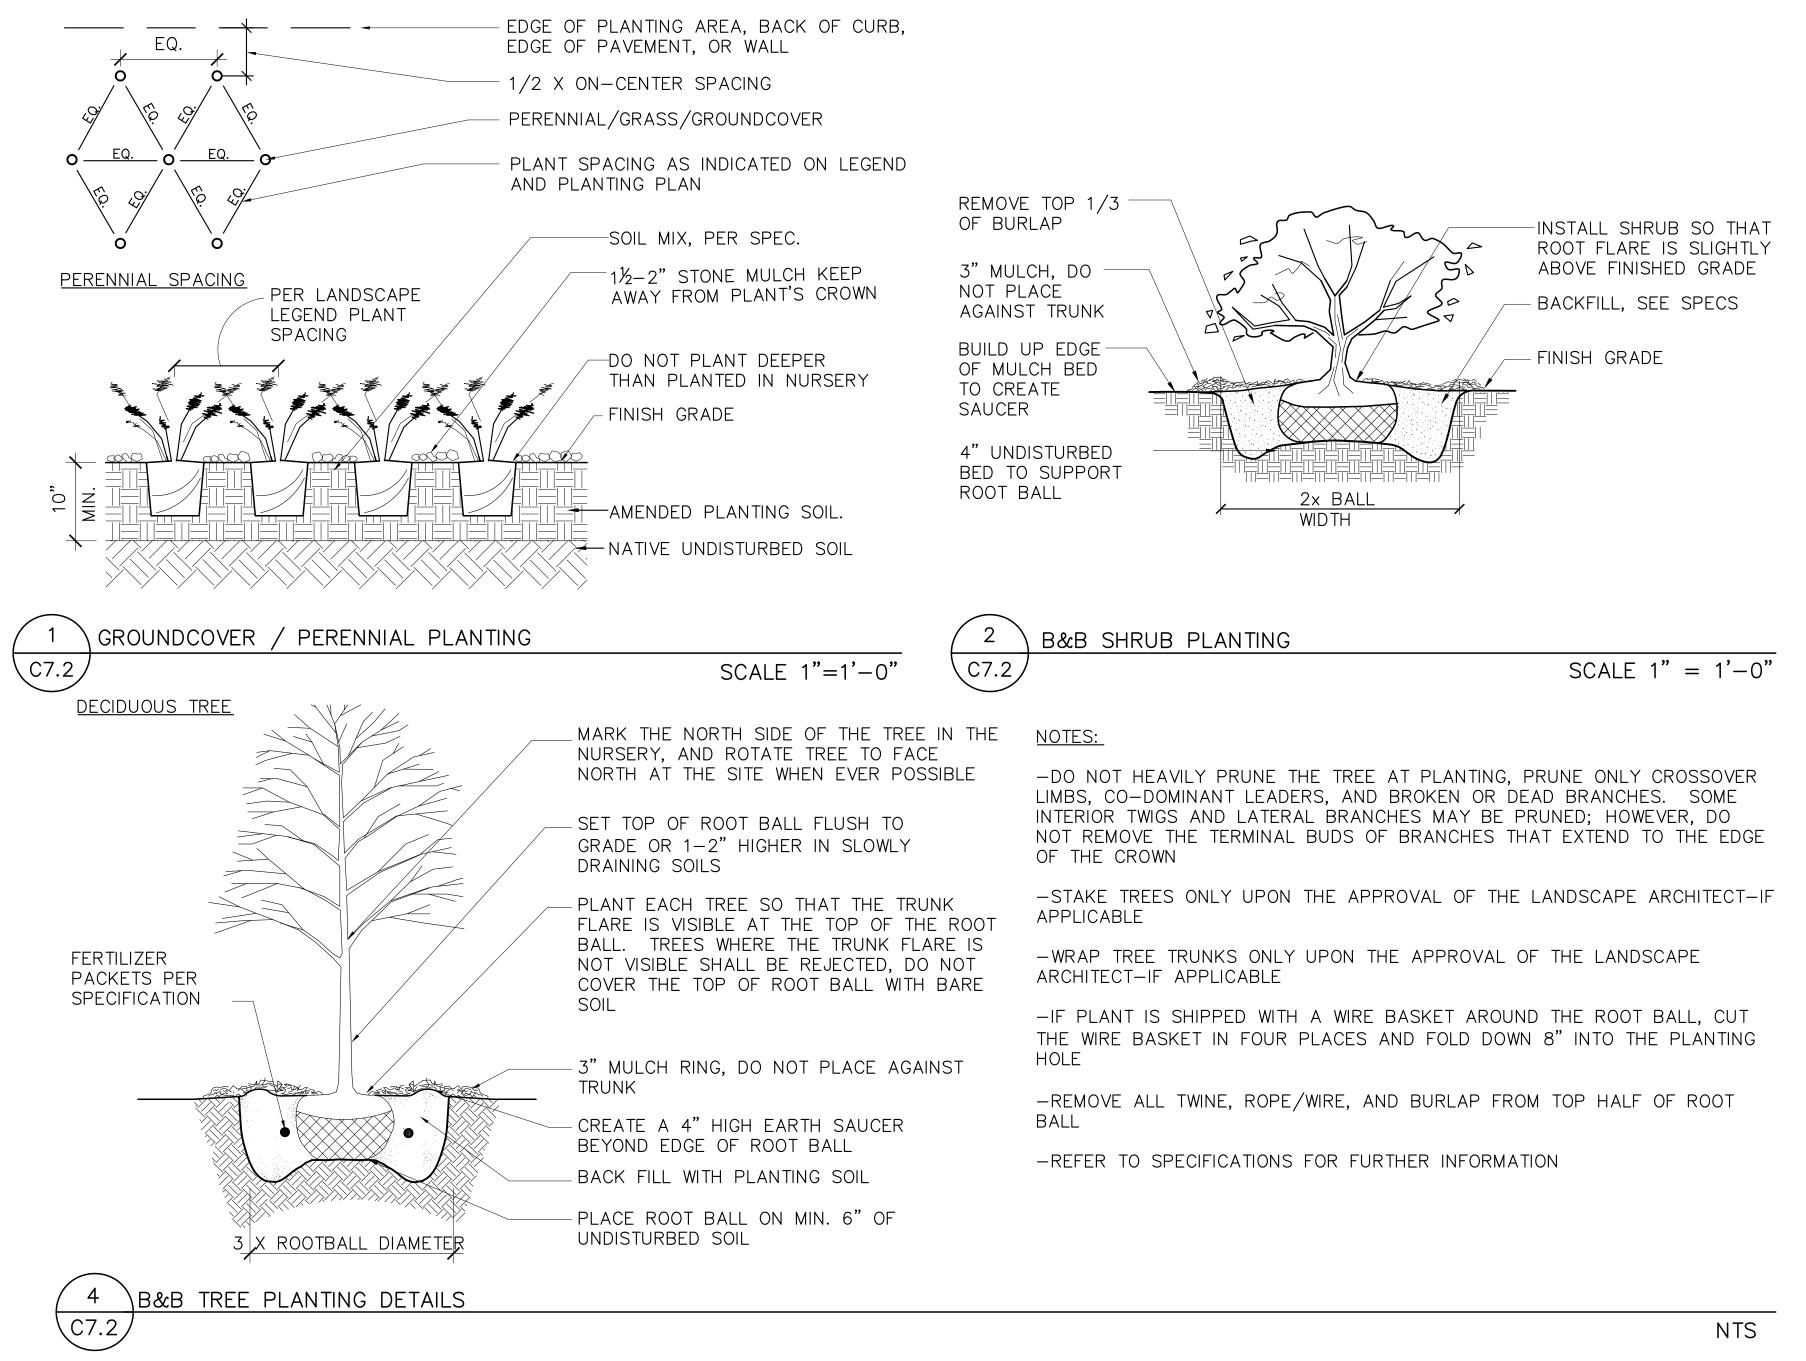

517-523 East Main St. Madison, Wi.

Verona, Wi. 53593

May-26-2010

Landscape Plan

| CANOPY TREES     | 35pts   | 3   | 105  |
|------------------|---------|-----|------|
| DECIDUOUS SHRUBS | 2pts    | 42  | 84   |
| EVERGREEN SHRUBS | 3pts    | 21  | 63   |
| DECORATIVE FENCE | 5pts/lf | 215 | 1075 |
| EVERGREEN TREES  | 15pts   | 0   | 0    |
| ORNAMENTAL TREES | 15pts   | 6   | 90   |

### LANDSCAPE PLANT LEGEND

|                                                          | SCAPE PLANT LEGEND                                                                                                                                                                                                                                                                                                                                                                              |                                                                                                                                                                                                                                                                                                                    |                                                                                                                                                                                                                                                     |                                                                                                                                              |                                                                                                                                                         |                                                    |
|----------------------------------------------------------|-------------------------------------------------------------------------------------------------------------------------------------------------------------------------------------------------------------------------------------------------------------------------------------------------------------------------------------------------------------------------------------------------|--------------------------------------------------------------------------------------------------------------------------------------------------------------------------------------------------------------------------------------------------------------------------------------------------------------------|-----------------------------------------------------------------------------------------------------------------------------------------------------------------------------------------------------------------------------------------------------|----------------------------------------------------------------------------------------------------------------------------------------------|---------------------------------------------------------------------------------------------------------------------------------------------------------|----------------------------------------------------|
| Symbol                                                   | Botanical name                                                                                                                                                                                                                                                                                                                                                                                  | Common Name                                                                                                                                                                                                                                                                                                        | Size                                                                                                                                                                                                                                                | Root                                                                                                                                         | Qty                                                                                                                                                     | Comments                                           |
| SHA                                                      | DE TREES                                                                                                                                                                                                                                                                                                                                                                                        | ·                                                                                                                                                                                                                                                                                                                  |                                                                                                                                                                                                                                                     | ·                                                                                                                                            |                                                                                                                                                         |                                                    |
| AF                                                       | Acer x freemanii 'Armstrong'                                                                                                                                                                                                                                                                                                                                                                    | Freeman Maple                                                                                                                                                                                                                                                                                                      | 3" Cal.                                                                                                                                                                                                                                             | B&B                                                                                                                                          | 3                                                                                                                                                       | straight central leader                            |
| FS                                                       | Fagus sylvatica 'Fastigiata'                                                                                                                                                                                                                                                                                                                                                                    | Upright European Beech                                                                                                                                                                                                                                                                                             | 3" Cal.                                                                                                                                                                                                                                             | B&B                                                                                                                                          | 2                                                                                                                                                       | limb up lower branches                             |
| PC                                                       | Pyrus calleryana 'Chanticleer'                                                                                                                                                                                                                                                                                                                                                                  | Chanticleer Pear                                                                                                                                                                                                                                                                                                   | 3" Cal.                                                                                                                                                                                                                                             | B&B                                                                                                                                          | 4                                                                                                                                                       | match form/size                                    |
|                                                          |                                                                                                                                                                                                                                                                                                                                                                                                 | 1                                                                                                                                                                                                                                                                                                                  | 1                                                                                                                                                                                                                                                   |                                                                                                                                              | 1                                                                                                                                                       | ,                                                  |
|                                                          |                                                                                                                                                                                                                                                                                                                                                                                                 |                                                                                                                                                                                                                                                                                                                    |                                                                                                                                                                                                                                                     |                                                                                                                                              |                                                                                                                                                         |                                                    |
|                                                          | RGREEN TREES/SHRUBS                                                                                                                                                                                                                                                                                                                                                                             | Casar Care Dawnard                                                                                                                                                                                                                                                                                                 | 70"                                                                                                                                                                                                                                                 |                                                                                                                                              |                                                                                                                                                         |                                                    |
| Bg                                                       | Buxus x 'Green Gem'                                                                                                                                                                                                                                                                                                                                                                             | Green Gem Boxwood                                                                                                                                                                                                                                                                                                  | 30" Ht.                                                                                                                                                                                                                                             | Cont.                                                                                                                                        | 8                                                                                                                                                       | match form/size                                    |
| Jc                                                       | Juniperus chinensis 'Shimpaku'                                                                                                                                                                                                                                                                                                                                                                  | Shimpaku Juniper                                                                                                                                                                                                                                                                                                   | 5 Gal.                                                                                                                                                                                                                                              | Cont.                                                                                                                                        | 2                                                                                                                                                       | match form/size                                    |
| Тс                                                       | Taxus cuspidata 'Monloo'                                                                                                                                                                                                                                                                                                                                                                        | Emerald Spreader Yew                                                                                                                                                                                                                                                                                               | 30" Ht.                                                                                                                                                                                                                                             | B&B                                                                                                                                          | 4                                                                                                                                                       | match form/size                                    |
| Tm                                                       | Taxus x media 'Andersonii'                                                                                                                                                                                                                                                                                                                                                                      | Anderson Yew                                                                                                                                                                                                                                                                                                       | 3 Gal.                                                                                                                                                                                                                                              | Cont.                                                                                                                                        | 3                                                                                                                                                       |                                                    |
|                                                          |                                                                                                                                                                                                                                                                                                                                                                                                 |                                                                                                                                                                                                                                                                                                                    |                                                                                                                                                                                                                                                     |                                                                                                                                              |                                                                                                                                                         |                                                    |
| DEC                                                      | IDUOUS SHRUBS                                                                                                                                                                                                                                                                                                                                                                                   |                                                                                                                                                                                                                                                                                                                    |                                                                                                                                                                                                                                                     |                                                                                                                                              |                                                                                                                                                         |                                                    |
| Rr                                                       | Rosa 'Frau Dagmar Hastrup'                                                                                                                                                                                                                                                                                                                                                                      | Hastrup Rugosa Rose                                                                                                                                                                                                                                                                                                | 3 Gal.                                                                                                                                                                                                                                              | Cont.                                                                                                                                        | 3                                                                                                                                                       |                                                    |
| Sa                                                       | Salix purpurea 'Canyon Blue'                                                                                                                                                                                                                                                                                                                                                                    | Arctic Blue Leaf Willow                                                                                                                                                                                                                                                                                            | 3 Gal.                                                                                                                                                                                                                                              | Cont.                                                                                                                                        | 11                                                                                                                                                      | match form/size                                    |
| Si                                                       | Stephanandra incisa 'Crispa'                                                                                                                                                                                                                                                                                                                                                                    | Cutleaf Stephanandra                                                                                                                                                                                                                                                                                               | 3 Gal.                                                                                                                                                                                                                                              | Cont.                                                                                                                                        | 17                                                                                                                                                      | match form/size                                    |
| Со                                                       | Cotoneaster apiculatus                                                                                                                                                                                                                                                                                                                                                                          | Cranberry Cotoneaster                                                                                                                                                                                                                                                                                              | 5 Gal.                                                                                                                                                                                                                                              | Cont.                                                                                                                                        | 3                                                                                                                                                       |                                                    |
| Bt                                                       | Berberis thunbergii 'Ruby<br>Carousel'                                                                                                                                                                                                                                                                                                                                                          | Ruby Carousel Barberry                                                                                                                                                                                                                                                                                             | 5 Gal.                                                                                                                                                                                                                                              | Cont.                                                                                                                                        | 8                                                                                                                                                       | match form/size                                    |
| PER<br>ap                                                | ENNIALS/GROUNDCOVERS/VINES<br>Artemisia 'Silver Mound'                                                                                                                                                                                                                                                                                                                                          | Silver Mound Wormwood                                                                                                                                                                                                                                                                                              | 4" CG                                                                                                                                                                                                                                               | Cont.                                                                                                                                        | 12                                                                                                                                                      | space at 12"                                       |
| ср                                                       | Carex pennsylvanica                                                                                                                                                                                                                                                                                                                                                                             | Pennsylvania Sedge                                                                                                                                                                                                                                                                                                 |                                                                                                                                                                                                                                                     |                                                                                                                                              |                                                                                                                                                         |                                                    |
| са                                                       | Calamagrostis acutiflora                                                                                                                                                                                                                                                                                                                                                                        |                                                                                                                                                                                                                                                                                                                    | 4" CG                                                                                                                                                                                                                                               | Cont.                                                                                                                                        | 23                                                                                                                                                      |                                                    |
| cr                                                       | 'Avalanche'                                                                                                                                                                                                                                                                                                                                                                                     | Avalanche Feather Grass                                                                                                                                                                                                                                                                                            | 4" CG<br>2 Gal.                                                                                                                                                                                                                                     | Cont.<br>Cont.                                                                                                                               | 23                                                                                                                                                      | space at 12"                                       |
| dc                                                       | Cimicifuga racemosa                                                                                                                                                                                                                                                                                                                                                                             | Avalanche Feather Grass<br>Pink Spike Snakeroot                                                                                                                                                                                                                                                                    |                                                                                                                                                                                                                                                     |                                                                                                                                              |                                                                                                                                                         |                                                    |
|                                                          |                                                                                                                                                                                                                                                                                                                                                                                                 |                                                                                                                                                                                                                                                                                                                    | 2 Gal.                                                                                                                                                                                                                                              | Cont.                                                                                                                                        | 11                                                                                                                                                      | space at 12"<br>match form/size                    |
| hd                                                       | Cimicifuga racemosa<br>'Pink Spike'                                                                                                                                                                                                                                                                                                                                                             | Pink Spike Snakeroot                                                                                                                                                                                                                                                                                               | 2 Gal.<br>1 Gal.                                                                                                                                                                                                                                    | Cont.                                                                                                                                        | 11<br>3                                                                                                                                                 | space at 12"                                       |
| hd<br>hs                                                 | Cimicifuga racemosa<br>'Pink Spike'<br>Deschampsia caespitosa                                                                                                                                                                                                                                                                                                                                   | Pink Spike Snakeroot<br>Tufted Hair Grass                                                                                                                                                                                                                                                                          | 2 Gal.<br>1 Gal.<br>1 Gal.                                                                                                                                                                                                                          | Cont.<br>Cont.<br>Cont.                                                                                                                      | 11<br>3<br>11                                                                                                                                           | space at 12"<br>match form/size<br>match form/size |
|                                                          | Cimicifuga racemosa<br>'Pink Spike'<br>Deschampsia caespitosa<br>Heuchera 'Dale's Strain'                                                                                                                                                                                                                                                                                                       | Pink Spike Snakeroot<br>Tufted Hair Grass<br>Dale's Strain Coral Bells                                                                                                                                                                                                                                             | 2 Gal.<br>1 Gal.<br>1 Gal.<br>1 Gal.                                                                                                                                                                                                                | Cont.<br>Cont.<br>Cont.<br>Cont.                                                                                                             | 11<br>3<br>11<br>20                                                                                                                                     | space at 12"<br>match form/size                    |
| hs                                                       | Cimicifuga racemosa<br>'Pink Spike'<br>Deschampsia caespitosa<br>Heuchera 'Dale's Strain'<br>Helictotrichon sempervirens                                                                                                                                                                                                                                                                        | Pink Spike Snakeroot<br>Tufted Hair Grass<br>Dale's Strain Coral Bells<br>Blue Oat Grass                                                                                                                                                                                                                           | <ol> <li>2 Gal.</li> <li>1 Gal.</li> <li>1 Gal.</li> <li>1 Gal.</li> <li>1 Gal.</li> </ol>                                                                                                                                                          | Cont.<br>Cont.<br>Cont.<br>Cont.<br>Cont.                                                                                                    | 11<br>3<br>11<br>20<br>13                                                                                                                               | space at 12"<br>match form/size<br>match form/size |
| hs<br>Is                                                 | Cimicifuga racemosa<br>'Pink Spike'<br>Deschampsia caespitosa<br>Heuchera 'Dale's Strain'<br>Helictotrichon sempervirens<br>Liatris spicata 'Kobold'                                                                                                                                                                                                                                            | Pink Spike Snakeroot<br>Tufted Hair Grass<br>Dale's Strain Coral Bells<br>Blue Oat Grass<br>Kobold Liatris                                                                                                                                                                                                         | <ol> <li>2 Gal.</li> <li>1 Gal.</li> <li>1 Gal.</li> <li>1 Gal.</li> <li>1 Gal.</li> <li>4" CG</li> </ol>                                                                                                                                           | Cont.<br>Cont.<br>Cont.<br>Cont.<br>Cont.<br>Cont.                                                                                           | 11<br>3<br>11<br>20<br>13<br>18                                                                                                                         | space at 12"<br>match form/size<br>match form/size |
| hs<br>Is<br>II                                           | Cimicifuga racemosa<br>'Pink Spike'<br>Deschampsia caespitosa<br>Heuchera 'Dale's Strain'<br>Helictotrichon sempervirens<br>Liatris spicata 'Kobold'<br>Limonium latifolium<br>Monarda didyma 'Petit Delight'<br>Perovskia atriplicifolia                                                                                                                                                       | Pink Spike Snakeroot<br>Tufted Hair Grass<br>Dale's Strain Coral Bells<br>Blue Oat Grass<br>Kobold Liatris<br>Sea Lavendar                                                                                                                                                                                         | <ol> <li>2 Gal.</li> <li>1 Gal.</li> <li>1 Gal.</li> <li>1 Gal.</li> <li>1 Gal.</li> <li>4 Gal.</li> <li>4 CG</li> <li>4 CG</li> </ol>                                                                                                              | Cont.<br>Cont.<br>Cont.<br>Cont.<br>Cont.<br>Cont.<br>Cont.                                                                                  | 11<br>3<br>11<br>20<br>13<br>18<br>12<br>29                                                                                                             | space at 12"<br>match form/size<br>match form/size |
| hs<br>Is<br>II<br>md                                     | Cimicifuga racemosa<br>'Pink Spike'<br>Deschampsia caespitosa<br>Heuchera 'Dale's Strain'<br>Helictotrichon sempervirens<br>Liatris spicata 'Kobold'<br>Limonium latifolium<br>Monarda didyma 'Petit Delight'                                                                                                                                                                                   | Pink Spike Snakeroot<br>Tufted Hair Grass<br>Dale's Strain Coral Bells<br>Blue Oat Grass<br>Kobold Liatris<br>Sea Lavendar<br>Petit Delight Bee Balm                                                                                                                                                               | <ol> <li>2 Gal.</li> <li>1 Gal.</li> <li>1 Gal.</li> <li>1 Gal.</li> <li>1 Gal.</li> <li>4 Gal.</li> <li>4 CG</li> <li>4 CG</li> </ol>                                                                                                              | Cont.<br>Cont.<br>Cont.<br>Cont.<br>Cont.<br>Cont.<br>Cont.<br>Cont.                                                                         | 11<br>3<br>11<br>20<br>13<br>13<br>18<br>12<br>29<br>3                                                                                                  | space at 12"<br>match form/size<br>match form/size |
| hs<br>Is<br>II<br>md<br>pa                               | Cimicifuga racemosa<br>'Pink Spike'<br>Deschampsia caespitosa<br>Heuchera 'Dale's Strain'<br>Helictotrichon sempervirens<br>Liatris spicata 'Kobold'<br>Limonium latifolium<br>Monarda didyma 'Petit Delight'<br>Perovskia atriplicifolia<br>'Little Spire'<br>Phlox divaricata<br>Pulmonaria longifolia                                                                                        | Pink Spike Snakeroot<br>Tufted Hair Grass<br>Dale's Strain Coral Bells<br>Blue Oat Grass<br>Kobold Liatris<br>Sea Lavendar<br>Petit Delight Bee Balm<br>Little Spire Russian Sage                                                                                                                                  | <ol> <li>2 Gal.</li> <li>1 Gal.</li> <li>1 Gal.</li> <li>1 Gal.</li> <li>1 Gal.</li> <li>4" CG</li> <li>4" CG</li> <li>4" CG</li> <li>4" CG</li> </ol>                                                                                              | Cont.<br>Cont.<br>Cont.<br>Cont.<br>Cont.<br>Cont.<br>Cont.<br>Cont.<br>Cont.                                                                | 11<br>3<br>11<br>20<br>13<br>13<br>18<br>12<br>29<br>3<br>3<br>36                                                                                       | space at 12"<br>match form/size<br>match form/size |
| hs<br>Is<br>II<br>md<br>pa<br>pd                         | Cimicifuga racemosa<br>'Pink Spike'<br>Deschampsia caespitosa<br>Heuchera 'Dale's Strain'<br>Helictotrichon sempervirens<br>Liatris spicata 'Kobold'<br>Limonium latifolium<br>Monarda didyma 'Petit Delight'<br>Perovskia atriplicifolia<br>'Little Spire'<br>Phlox divaricata                                                                                                                 | Pink Spike Snakeroot<br>Tufted Hair Grass<br>Dale's Strain Coral Bells<br>Blue Oat Grass<br>Kobold Liatris<br>Sea Lavendar<br>Petit Delight Bee Balm<br>Little Spire Russian Sage<br>Woodland Phlox                                                                                                                | <ol> <li>2 Gal.</li> <li>1 Gal.</li> <li>1 Gal.</li> <li>1 Gal.</li> <li>1 Gal.</li> <li>4 Gal.</li> <li>4 CG</li> <li>4 CG</li> <li>4 CG</li> <li>4 CG</li> <li>4 CG</li> </ol>                                                                    | Cont.<br>Cont.<br>Cont.<br>Cont.<br>Cont.<br>Cont.<br>Cont.<br>Cont.<br>Cont.<br>Cont.<br>Cont.                                              | 11<br>3<br>11<br>20<br>13<br>13<br>18<br>12<br>29<br>3<br>3<br>36<br>8                                                                                  | space at 12"<br>match form/size<br>match form/size |
| hs<br>Is<br>II<br>md<br>pa<br>pd<br>pl                   | Cimicifuga racemosa<br>'Pink Spike'<br>Deschampsia caespitosa<br>Heuchera 'Dale's Strain'<br>Helictotrichon sempervirens<br>Liatris spicata 'Kobold'<br>Limonium latifolium<br>Monarda didyma 'Petit Delight'<br>Perovskia atriplicifolia<br>'Little Spire'<br>Phlox divaricata<br>Pulmonaria longifolia<br>'Diana Claire'                                                                      | Pink Spike Snakeroot<br>Tufted Hair Grass<br>Dale's Strain Coral Bells<br>Blue Oat Grass<br>Kobold Liatris<br>Sea Lavendar<br>Petit Delight Bee Balm<br>Little Spire Russian Sage<br>Woodland Phlox<br>Diana Claire Pulmonaria                                                                                     | <ol> <li>2 Gal.</li> <li>1 Gal.</li> <li>1 Gal.</li> <li>1 Gal.</li> <li>1 Gal.</li> <li>4 Gal.</li> <li>4 CG</li> </ol>                                        | Cont.<br>Cont.<br>Cont.<br>Cont.<br>Cont.<br>Cont.<br>Cont.<br>Cont.<br>Cont.<br>Cont.<br>Cont.<br>Cont.                                     | 11         3         11         20         13         18         12         29         3         36         8         3         3                       | space at 12"<br>match form/size<br>match form/size |
| hs<br>Is<br>II<br>md<br>pa<br>pd<br>pl<br>sa             | Cimicifuga racemosa<br>'Pink Spike'<br>Deschampsia caespitosa<br>Heuchera 'Dale's Strain'<br>Helictotrichon sempervirens<br>Liatris spicata 'Kobold'<br>Limonium latifolium<br>Monarda didyma 'Petit Delight'<br>Perovskia atriplicifolia<br>'Little Spire'<br>Phlox divaricata<br>Pulmonaria longifolia<br>'Diana Claire'<br>Sedum 'Autumn Joy'                                                | Pink Spike Snakeroot<br>Tufted Hair Grass<br>Dale's Strain Coral Bells<br>Blue Oat Grass<br>Kobold Liatris<br>Sea Lavendar<br>Petit Delight Bee Balm<br>Little Spire Russian Sage<br>Woodland Phlox<br>Diana Claire Pulmonaria<br>Autumn Joy Sedum                                                                 | <ol> <li>2 Gal.</li> <li>1 Gal.</li> <li>1 Gal.</li> <li>1 Gal.</li> <li>1 Gal.</li> <li>4" CG</li> <li>1 Gal.</li> </ol>                                 | Cont.<br>Cont.<br>Cont.<br>Cont.<br>Cont.<br>Cont.<br>Cont.<br>Cont.<br>Cont.<br>Cont.<br>Cont.<br>Cont.<br>Cont.                            | 11         3         11         20         13         18         12         29         3         36         8         3         21                      | space at 12"<br>match form/size<br>match form/size |
| hs<br>Is<br>II<br>md<br>pa<br>pd<br>pl<br>sa<br>se       | Cimicifuga racemosa<br>'Pink Spike'<br>Deschampsia caespitosa<br>Heuchera 'Dale's Strain'<br>Helictotrichon sempervirens<br>Liatris spicata 'Kobold'<br>Limonium latifolium<br>Monarda didyma 'Petit Delight'<br>Perovskia atriplicifolia<br>'Little Spire'<br>Phlox divaricata<br>Pulmonaria longifolia<br>'Diana Claire'<br>Sedum 'Autumn Joy'<br>Sesleria autumnalis                         | Pink Spike Snakeroot<br>Tufted Hair Grass<br>Dale's Strain Coral Bells<br>Blue Oat Grass<br>Kobold Liatris<br>Sea Lavendar<br>Petit Delight Bee Balm<br>Little Spire Russian Sage<br>Woodland Phlox<br>Diana Claire Pulmonaria<br>Autumn Joy Sedum<br>Autumn Moor Grass<br>Vera Jameson Sedum<br>Sunny Blue Border | <ol> <li>2 Gal.</li> <li>1 Gal.</li> <li>1 Gal.</li> <li>1 Gal.</li> <li>1 Gal.</li> <li>4" CG</li> <li>1 Gal.</li> <li>1 Gal.</li> <li>1 Gal.</li> </ol> | Cont.<br>Cont.<br>Cont.<br>Cont.<br>Cont.<br>Cont.<br>Cont.<br>Cont.<br>Cont.<br>Cont.<br>Cont.<br>Cont.<br>Cont.<br>Cont.<br>Cont.          | 11         3         11         20         13         18         12         29         3         36         8         3         21         7            | space at 12"<br>match form/size<br>match form/size |
| hs<br>Is<br>II<br>md<br>pa<br>pd<br>pl<br>sa<br>se<br>sv | Cimicifuga racemosa<br>'Pink Spike'<br>Deschampsia caespitosa<br>Heuchera 'Dale's Strain'<br>Helictotrichon sempervirens<br>Liatris spicata 'Kobold'<br>Limonium latifolium<br>Monarda didyma 'Petit Delight'<br>Perovskia atriplicifolia<br>'Little Spire'<br>Phlox divaricata<br>Pulmonaria longifolia<br>'Diana Claire'<br>Sedum 'Autumn Joy'<br>Sesleria autumnalis<br>Sedum 'Vera Jameson' | Pink Spike Snakeroot<br>Tufted Hair Grass<br>Dale's Strain Coral Bells<br>Blue Oat Grass<br>Kobold Liatris<br>Sea Lavendar<br>Petit Delight Bee Balm<br>Little Spire Russian Sage<br>Woodland Phlox<br>Diana Claire Pulmonaria<br>Autumn Joy Sedum<br>Autumn Moor Grass<br>Vera Jameson Sedum                      | <ol> <li>2 Gal.</li> <li>1 Gal.</li> <li>1 Gal.</li> <li>1 Gal.</li> <li>1 Gal.</li> <li>4" CG</li> </ol>    | Cont.<br>Cont.<br>Cont.<br>Cont.<br>Cont.<br>Cont.<br>Cont.<br>Cont.<br>Cont.<br>Cont.<br>Cont.<br>Cont.<br>Cont.<br>Cont.<br>Cont.<br>Cont. | 11         3         11         20         13         18         12         29         3         36         8         3         21         7         24 | space at 12"<br>match form/size<br>match form/size |