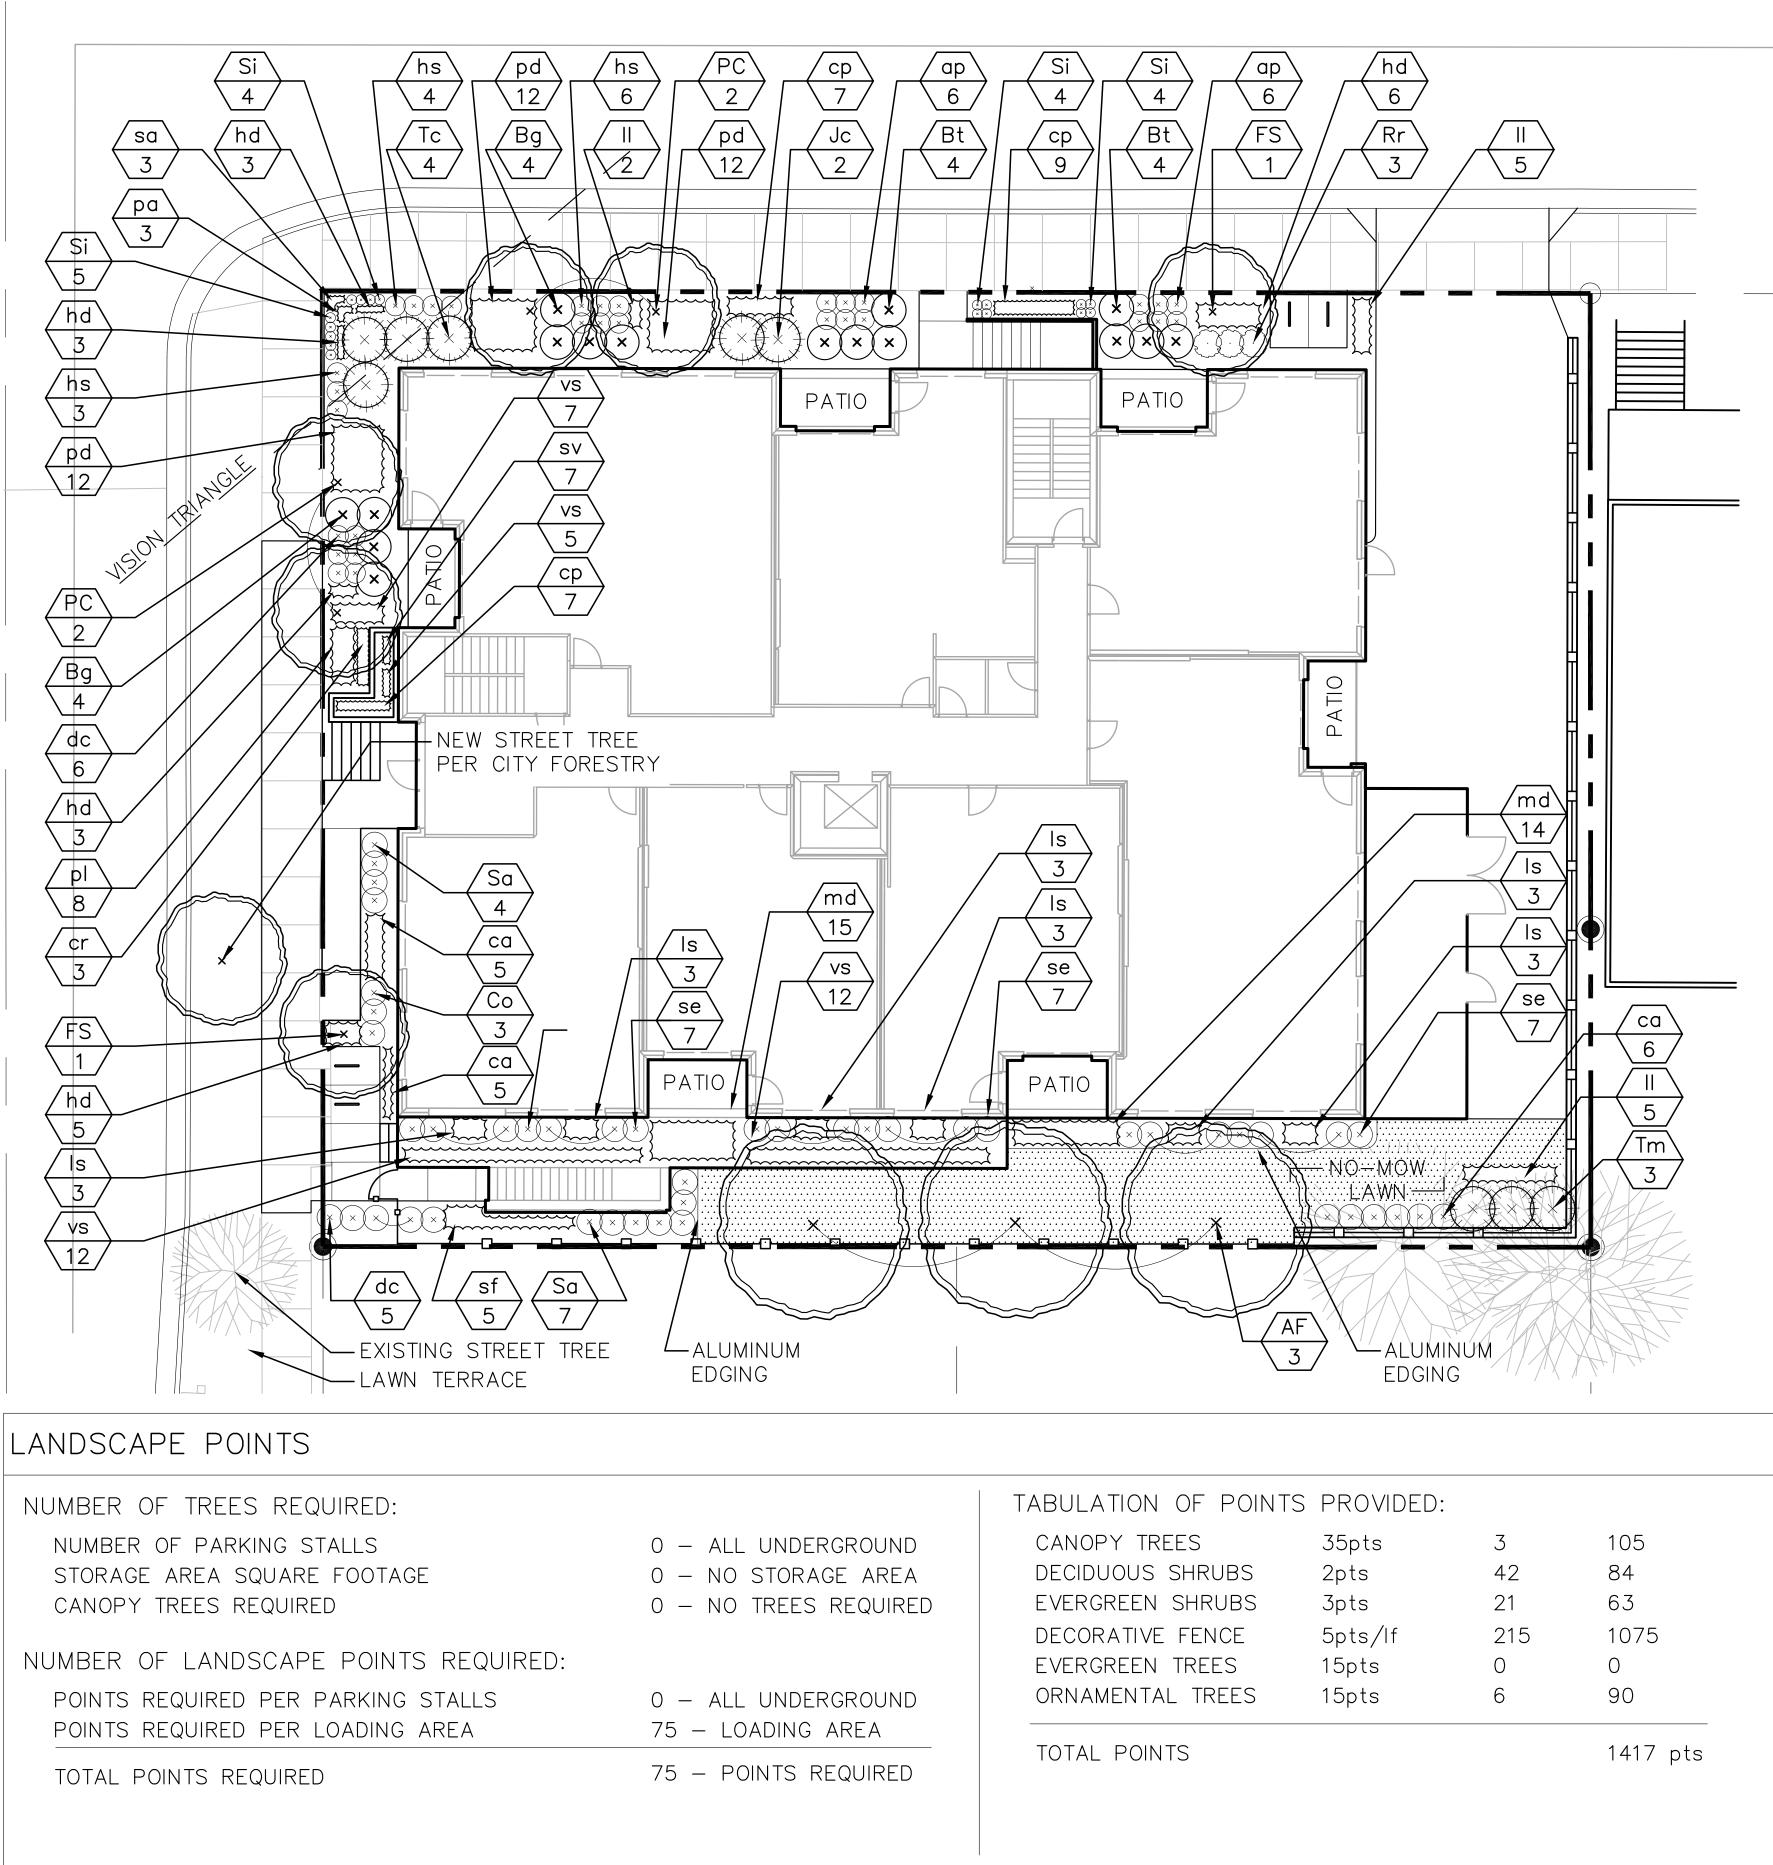

517-523 East Main St. Madison, Wi.

Verona, Wi. 53593

May-26-2010

Landscape Plan

| CANOPY TREES     | 35pts   | 3   | 105  |
|------------------|---------|-----|------|
| DECIDUOUS SHRUBS | 2pts    | 42  | 84   |
| EVERGREEN SHRUBS | 3pts    | 21  | 63   |
| DECORATIVE FENCE | 5pts/lf | 215 | 1075 |
| EVERGREEN TREES  | 15pts   | 0   | 0    |
| ORNAMENTAL TREES | 15pts   | 6   | 90   |

### LANDSCAPE PLANT LEGEND

|                                                          | SCAPE PLANT LEGEND                                                                                                                                                                                                                                                                                                                                                                              |                                                                                                                                                                                                                                                                                                                    |                                                                                                                                                                                                                                                     |                                                                                                                                              |                                                                                                                                                         |                                                    |
|----------------------------------------------------------|-------------------------------------------------------------------------------------------------------------------------------------------------------------------------------------------------------------------------------------------------------------------------------------------------------------------------------------------------------------------------------------------------|--------------------------------------------------------------------------------------------------------------------------------------------------------------------------------------------------------------------------------------------------------------------------------------------------------------------|-----------------------------------------------------------------------------------------------------------------------------------------------------------------------------------------------------------------------------------------------------|----------------------------------------------------------------------------------------------------------------------------------------------|---------------------------------------------------------------------------------------------------------------------------------------------------------|----------------------------------------------------|
| Symbol                                                   | Botanical name                                                                                                                                                                                                                                                                                                                                                                                  | Common Name                                                                                                                                                                                                                                                                                                        | Size                                                                                                                                                                                                                                                | Root                                                                                                                                         | Qty                                                                                                                                                     | Comments                                           |
| SHA                                                      | DE TREES                                                                                                                                                                                                                                                                                                                                                                                        | ·                                                                                                                                                                                                                                                                                                                  |                                                                                                                                                                                                                                                     | ·                                                                                                                                            |                                                                                                                                                         |                                                    |
| AF                                                       | Acer x freemanii 'Armstrong'                                                                                                                                                                                                                                                                                                                                                                    | Freeman Maple                                                                                                                                                                                                                                                                                                      | 3" Cal.                                                                                                                                                                                                                                             | B&B                                                                                                                                          | 3                                                                                                                                                       | straight central leader                            |
| FS                                                       | Fagus sylvatica 'Fastigiata'                                                                                                                                                                                                                                                                                                                                                                    | Upright European Beech                                                                                                                                                                                                                                                                                             | 3" Cal.                                                                                                                                                                                                                                             | B&B                                                                                                                                          | 2                                                                                                                                                       | limb up lower branches                             |
| PC                                                       | Pyrus calleryana 'Chanticleer'                                                                                                                                                                                                                                                                                                                                                                  | Chanticleer Pear                                                                                                                                                                                                                                                                                                   | 3" Cal.                                                                                                                                                                                                                                             | B&B                                                                                                                                          | 4                                                                                                                                                       | match form/size                                    |
|                                                          |                                                                                                                                                                                                                                                                                                                                                                                                 | 1                                                                                                                                                                                                                                                                                                                  | 1                                                                                                                                                                                                                                                   |                                                                                                                                              | 1                                                                                                                                                       | ,                                                  |
|                                                          |                                                                                                                                                                                                                                                                                                                                                                                                 |                                                                                                                                                                                                                                                                                                                    |                                                                                                                                                                                                                                                     |                                                                                                                                              |                                                                                                                                                         |                                                    |
|                                                          | RGREEN TREES/SHRUBS                                                                                                                                                                                                                                                                                                                                                                             | Casar Care Dawnard                                                                                                                                                                                                                                                                                                 | 70"                                                                                                                                                                                                                                                 |                                                                                                                                              |                                                                                                                                                         |                                                    |
| Bg                                                       | Buxus x 'Green Gem'                                                                                                                                                                                                                                                                                                                                                                             | Green Gem Boxwood                                                                                                                                                                                                                                                                                                  | 30" Ht.                                                                                                                                                                                                                                             | Cont.                                                                                                                                        | 8                                                                                                                                                       | match form/size                                    |
| Jc                                                       | Juniperus chinensis 'Shimpaku'                                                                                                                                                                                                                                                                                                                                                                  | Shimpaku Juniper                                                                                                                                                                                                                                                                                                   | 5 Gal.                                                                                                                                                                                                                                              | Cont.                                                                                                                                        | 2                                                                                                                                                       | match form/size                                    |
| Тс                                                       | Taxus cuspidata 'Monloo'                                                                                                                                                                                                                                                                                                                                                                        | Emerald Spreader Yew                                                                                                                                                                                                                                                                                               | 30" Ht.                                                                                                                                                                                                                                             | B&B                                                                                                                                          | 4                                                                                                                                                       | match form/size                                    |
| Tm                                                       | Taxus x media 'Andersonii'                                                                                                                                                                                                                                                                                                                                                                      | Anderson Yew                                                                                                                                                                                                                                                                                                       | 3 Gal.                                                                                                                                                                                                                                              | Cont.                                                                                                                                        | 3                                                                                                                                                       |                                                    |
|                                                          |                                                                                                                                                                                                                                                                                                                                                                                                 |                                                                                                                                                                                                                                                                                                                    |                                                                                                                                                                                                                                                     |                                                                                                                                              |                                                                                                                                                         |                                                    |
| DEC                                                      | IDUOUS SHRUBS                                                                                                                                                                                                                                                                                                                                                                                   |                                                                                                                                                                                                                                                                                                                    |                                                                                                                                                                                                                                                     |                                                                                                                                              |                                                                                                                                                         |                                                    |
| Rr                                                       | Rosa 'Frau Dagmar Hastrup'                                                                                                                                                                                                                                                                                                                                                                      | Hastrup Rugosa Rose                                                                                                                                                                                                                                                                                                | 3 Gal.                                                                                                                                                                                                                                              | Cont.                                                                                                                                        | 3                                                                                                                                                       |                                                    |
| Sa                                                       | Salix purpurea 'Canyon Blue'                                                                                                                                                                                                                                                                                                                                                                    | Arctic Blue Leaf Willow                                                                                                                                                                                                                                                                                            | 3 Gal.                                                                                                                                                                                                                                              | Cont.                                                                                                                                        | 11                                                                                                                                                      | match form/size                                    |
| Si                                                       | Stephanandra incisa 'Crispa'                                                                                                                                                                                                                                                                                                                                                                    | Cutleaf Stephanandra                                                                                                                                                                                                                                                                                               | 3 Gal.                                                                                                                                                                                                                                              | Cont.                                                                                                                                        | 17                                                                                                                                                      | match form/size                                    |
| Со                                                       | Cotoneaster apiculatus                                                                                                                                                                                                                                                                                                                                                                          | Cranberry Cotoneaster                                                                                                                                                                                                                                                                                              | 5 Gal.                                                                                                                                                                                                                                              | Cont.                                                                                                                                        | 3                                                                                                                                                       |                                                    |
| Bt                                                       | Berberis thunbergii 'Ruby<br>Carousel'                                                                                                                                                                                                                                                                                                                                                          | Ruby Carousel Barberry                                                                                                                                                                                                                                                                                             | 5 Gal.                                                                                                                                                                                                                                              | Cont.                                                                                                                                        | 8                                                                                                                                                       | match form/size                                    |
| PER<br>ap                                                | ENNIALS/GROUNDCOVERS/VINES<br>Artemisia 'Silver Mound'                                                                                                                                                                                                                                                                                                                                          | Silver Mound Wormwood                                                                                                                                                                                                                                                                                              | 4" CG                                                                                                                                                                                                                                               | Cont.                                                                                                                                        | 12                                                                                                                                                      | space at 12"                                       |
| ср                                                       | Carex pennsylvanica                                                                                                                                                                                                                                                                                                                                                                             | Pennsylvania Sedge                                                                                                                                                                                                                                                                                                 |                                                                                                                                                                                                                                                     |                                                                                                                                              |                                                                                                                                                         |                                                    |
| са                                                       | Calamagrostis acutiflora                                                                                                                                                                                                                                                                                                                                                                        |                                                                                                                                                                                                                                                                                                                    | 4" CG                                                                                                                                                                                                                                               | Cont.                                                                                                                                        | 23                                                                                                                                                      |                                                    |
| cr                                                       | 'Avalanche'                                                                                                                                                                                                                                                                                                                                                                                     | Avalanche Feather Grass                                                                                                                                                                                                                                                                                            | 4" CG<br>2 Gal.                                                                                                                                                                                                                                     | Cont.<br>Cont.                                                                                                                               | 23                                                                                                                                                      | space at 12"                                       |
| dc                                                       | Cimicifuga racemosa                                                                                                                                                                                                                                                                                                                                                                             | Avalanche Feather Grass<br>Pink Spike Snakeroot                                                                                                                                                                                                                                                                    |                                                                                                                                                                                                                                                     |                                                                                                                                              |                                                                                                                                                         |                                                    |
|                                                          |                                                                                                                                                                                                                                                                                                                                                                                                 |                                                                                                                                                                                                                                                                                                                    | 2 Gal.                                                                                                                                                                                                                                              | Cont.                                                                                                                                        | 11                                                                                                                                                      | space at 12"<br>match form/size                    |
| hd                                                       | Cimicifuga racemosa<br>'Pink Spike'                                                                                                                                                                                                                                                                                                                                                             | Pink Spike Snakeroot                                                                                                                                                                                                                                                                                               | 2 Gal.<br>1 Gal.                                                                                                                                                                                                                                    | Cont.                                                                                                                                        | 11<br>3                                                                                                                                                 | space at 12"                                       |
| hd<br>hs                                                 | Cimicifuga racemosa<br>'Pink Spike'<br>Deschampsia caespitosa                                                                                                                                                                                                                                                                                                                                   | Pink Spike Snakeroot<br>Tufted Hair Grass                                                                                                                                                                                                                                                                          | 2 Gal.<br>1 Gal.<br>1 Gal.                                                                                                                                                                                                                          | Cont.<br>Cont.<br>Cont.                                                                                                                      | 11<br>3<br>11                                                                                                                                           | space at 12"<br>match form/size<br>match form/size |
|                                                          | Cimicifuga racemosa<br>'Pink Spike'<br>Deschampsia caespitosa<br>Heuchera 'Dale's Strain'                                                                                                                                                                                                                                                                                                       | Pink Spike Snakeroot<br>Tufted Hair Grass<br>Dale's Strain Coral Bells                                                                                                                                                                                                                                             | 2 Gal.<br>1 Gal.<br>1 Gal.<br>1 Gal.                                                                                                                                                                                                                | Cont.<br>Cont.<br>Cont.<br>Cont.                                                                                                             | 11<br>3<br>11<br>20                                                                                                                                     | space at 12"<br>match form/size                    |
| hs                                                       | Cimicifuga racemosa<br>'Pink Spike'<br>Deschampsia caespitosa<br>Heuchera 'Dale's Strain'<br>Helictotrichon sempervirens                                                                                                                                                                                                                                                                        | Pink Spike Snakeroot<br>Tufted Hair Grass<br>Dale's Strain Coral Bells<br>Blue Oat Grass                                                                                                                                                                                                                           | <ol> <li>2 Gal.</li> <li>1 Gal.</li> <li>1 Gal.</li> <li>1 Gal.</li> <li>1 Gal.</li> </ol>                                                                                                                                                          | Cont.<br>Cont.<br>Cont.<br>Cont.<br>Cont.                                                                                                    | 11<br>3<br>11<br>20<br>13                                                                                                                               | space at 12"<br>match form/size<br>match form/size |
| hs<br>Is                                                 | Cimicifuga racemosa<br>'Pink Spike'<br>Deschampsia caespitosa<br>Heuchera 'Dale's Strain'<br>Helictotrichon sempervirens<br>Liatris spicata 'Kobold'                                                                                                                                                                                                                                            | Pink Spike Snakeroot<br>Tufted Hair Grass<br>Dale's Strain Coral Bells<br>Blue Oat Grass<br>Kobold Liatris                                                                                                                                                                                                         | <ol> <li>2 Gal.</li> <li>1 Gal.</li> <li>1 Gal.</li> <li>1 Gal.</li> <li>1 Gal.</li> <li>4" CG</li> </ol>                                                                                                                                           | Cont.<br>Cont.<br>Cont.<br>Cont.<br>Cont.<br>Cont.                                                                                           | 11<br>3<br>11<br>20<br>13<br>18                                                                                                                         | space at 12"<br>match form/size<br>match form/size |
| hs<br>Is<br>II                                           | Cimicifuga racemosa<br>'Pink Spike'<br>Deschampsia caespitosa<br>Heuchera 'Dale's Strain'<br>Helictotrichon sempervirens<br>Liatris spicata 'Kobold'<br>Limonium latifolium<br>Monarda didyma 'Petit Delight'<br>Perovskia atriplicifolia                                                                                                                                                       | Pink Spike Snakeroot<br>Tufted Hair Grass<br>Dale's Strain Coral Bells<br>Blue Oat Grass<br>Kobold Liatris<br>Sea Lavendar                                                                                                                                                                                         | <ol> <li>2 Gal.</li> <li>1 Gal.</li> <li>1 Gal.</li> <li>1 Gal.</li> <li>1 Gal.</li> <li>4 Gal.</li> <li>4 CG</li> <li>4 CG</li> </ol>                                                                                                              | Cont.<br>Cont.<br>Cont.<br>Cont.<br>Cont.<br>Cont.<br>Cont.                                                                                  | 11<br>3<br>11<br>20<br>13<br>18<br>12<br>29                                                                                                             | space at 12"<br>match form/size<br>match form/size |
| hs<br>Is<br>II<br>md                                     | Cimicifuga racemosa<br>'Pink Spike'<br>Deschampsia caespitosa<br>Heuchera 'Dale's Strain'<br>Helictotrichon sempervirens<br>Liatris spicata 'Kobold'<br>Limonium latifolium<br>Monarda didyma 'Petit Delight'                                                                                                                                                                                   | Pink Spike Snakeroot<br>Tufted Hair Grass<br>Dale's Strain Coral Bells<br>Blue Oat Grass<br>Kobold Liatris<br>Sea Lavendar<br>Petit Delight Bee Balm                                                                                                                                                               | <ol> <li>2 Gal.</li> <li>1 Gal.</li> <li>1 Gal.</li> <li>1 Gal.</li> <li>1 Gal.</li> <li>4 Gal.</li> <li>4 CG</li> <li>4 CG</li> </ol>                                                                                                              | Cont.<br>Cont.<br>Cont.<br>Cont.<br>Cont.<br>Cont.<br>Cont.<br>Cont.                                                                         | 11<br>3<br>11<br>20<br>13<br>13<br>18<br>12<br>29<br>3                                                                                                  | space at 12"<br>match form/size<br>match form/size |
| hs<br>Is<br>II<br>md<br>pa                               | Cimicifuga racemosa<br>'Pink Spike'<br>Deschampsia caespitosa<br>Heuchera 'Dale's Strain'<br>Helictotrichon sempervirens<br>Liatris spicata 'Kobold'<br>Limonium latifolium<br>Monarda didyma 'Petit Delight'<br>Perovskia atriplicifolia<br>'Little Spire'<br>Phlox divaricata<br>Pulmonaria longifolia                                                                                        | Pink Spike Snakeroot<br>Tufted Hair Grass<br>Dale's Strain Coral Bells<br>Blue Oat Grass<br>Kobold Liatris<br>Sea Lavendar<br>Petit Delight Bee Balm<br>Little Spire Russian Sage                                                                                                                                  | <ol> <li>2 Gal.</li> <li>1 Gal.</li> <li>1 Gal.</li> <li>1 Gal.</li> <li>1 Gal.</li> <li>4" CG</li> <li>4" CG</li> <li>4" CG</li> <li>4" CG</li> </ol>                                                                                              | Cont.<br>Cont.<br>Cont.<br>Cont.<br>Cont.<br>Cont.<br>Cont.<br>Cont.<br>Cont.                                                                | 11<br>3<br>11<br>20<br>13<br>13<br>18<br>12<br>29<br>3<br>3<br>36                                                                                       | space at 12"<br>match form/size<br>match form/size |
| hs<br>Is<br>II<br>md<br>pa<br>pd                         | Cimicifuga racemosa<br>'Pink Spike'<br>Deschampsia caespitosa<br>Heuchera 'Dale's Strain'<br>Helictotrichon sempervirens<br>Liatris spicata 'Kobold'<br>Limonium latifolium<br>Monarda didyma 'Petit Delight'<br>Perovskia atriplicifolia<br>'Little Spire'<br>Phlox divaricata                                                                                                                 | Pink Spike Snakeroot<br>Tufted Hair Grass<br>Dale's Strain Coral Bells<br>Blue Oat Grass<br>Kobold Liatris<br>Sea Lavendar<br>Petit Delight Bee Balm<br>Little Spire Russian Sage<br>Woodland Phlox                                                                                                                | <ol> <li>2 Gal.</li> <li>1 Gal.</li> <li>1 Gal.</li> <li>1 Gal.</li> <li>1 Gal.</li> <li>4 Gal.</li> <li>4 CG</li> <li>4 CG</li> <li>4 CG</li> <li>4 CG</li> <li>4 CG</li> </ol>                                                                    | Cont.<br>Cont.<br>Cont.<br>Cont.<br>Cont.<br>Cont.<br>Cont.<br>Cont.<br>Cont.<br>Cont.<br>Cont.                                              | 11<br>3<br>11<br>20<br>13<br>13<br>18<br>12<br>29<br>3<br>3<br>36<br>8                                                                                  | space at 12"<br>match form/size<br>match form/size |
| hs<br>Is<br>II<br>md<br>pa<br>pd<br>pl                   | Cimicifuga racemosa<br>'Pink Spike'<br>Deschampsia caespitosa<br>Heuchera 'Dale's Strain'<br>Helictotrichon sempervirens<br>Liatris spicata 'Kobold'<br>Limonium latifolium<br>Monarda didyma 'Petit Delight'<br>Perovskia atriplicifolia<br>'Little Spire'<br>Phlox divaricata<br>Pulmonaria longifolia<br>'Diana Claire'                                                                      | Pink Spike Snakeroot<br>Tufted Hair Grass<br>Dale's Strain Coral Bells<br>Blue Oat Grass<br>Kobold Liatris<br>Sea Lavendar<br>Petit Delight Bee Balm<br>Little Spire Russian Sage<br>Woodland Phlox<br>Diana Claire Pulmonaria                                                                                     | <ol> <li>2 Gal.</li> <li>1 Gal.</li> <li>1 Gal.</li> <li>1 Gal.</li> <li>1 Gal.</li> <li>4 Gal.</li> <li>4 CG</li> </ol>                                        | Cont.<br>Cont.<br>Cont.<br>Cont.<br>Cont.<br>Cont.<br>Cont.<br>Cont.<br>Cont.<br>Cont.<br>Cont.<br>Cont.                                     | 11         3         11         20         13         18         12         29         3         36         8         3         3                       | space at 12"<br>match form/size<br>match form/size |
| hs<br>Is<br>II<br>md<br>pa<br>pd<br>pl<br>sa             | Cimicifuga racemosa<br>'Pink Spike'<br>Deschampsia caespitosa<br>Heuchera 'Dale's Strain'<br>Helictotrichon sempervirens<br>Liatris spicata 'Kobold'<br>Limonium latifolium<br>Monarda didyma 'Petit Delight'<br>Perovskia atriplicifolia<br>'Little Spire'<br>Phlox divaricata<br>Pulmonaria longifolia<br>'Diana Claire'<br>Sedum 'Autumn Joy'                                                | Pink Spike Snakeroot<br>Tufted Hair Grass<br>Dale's Strain Coral Bells<br>Blue Oat Grass<br>Kobold Liatris<br>Sea Lavendar<br>Petit Delight Bee Balm<br>Little Spire Russian Sage<br>Woodland Phlox<br>Diana Claire Pulmonaria<br>Autumn Joy Sedum                                                                 | <ol> <li>2 Gal.</li> <li>1 Gal.</li> <li>1 Gal.</li> <li>1 Gal.</li> <li>1 Gal.</li> <li>4" CG</li> <li>1 Gal.</li> </ol>                                 | Cont.<br>Cont.<br>Cont.<br>Cont.<br>Cont.<br>Cont.<br>Cont.<br>Cont.<br>Cont.<br>Cont.<br>Cont.<br>Cont.<br>Cont.                            | 11         3         11         20         13         18         12         29         3         36         8         3         21                      | space at 12"<br>match form/size<br>match form/size |
| hs<br>Is<br>II<br>md<br>pa<br>pd<br>pl<br>sa<br>se       | Cimicifuga racemosa<br>'Pink Spike'<br>Deschampsia caespitosa<br>Heuchera 'Dale's Strain'<br>Helictotrichon sempervirens<br>Liatris spicata 'Kobold'<br>Limonium latifolium<br>Monarda didyma 'Petit Delight'<br>Perovskia atriplicifolia<br>'Little Spire'<br>Phlox divaricata<br>Pulmonaria longifolia<br>'Diana Claire'<br>Sedum 'Autumn Joy'<br>Sesleria autumnalis                         | Pink Spike Snakeroot<br>Tufted Hair Grass<br>Dale's Strain Coral Bells<br>Blue Oat Grass<br>Kobold Liatris<br>Sea Lavendar<br>Petit Delight Bee Balm<br>Little Spire Russian Sage<br>Woodland Phlox<br>Diana Claire Pulmonaria<br>Autumn Joy Sedum<br>Autumn Moor Grass<br>Vera Jameson Sedum<br>Sunny Blue Border | <ol> <li>2 Gal.</li> <li>1 Gal.</li> <li>1 Gal.</li> <li>1 Gal.</li> <li>1 Gal.</li> <li>4" CG</li> <li>1 Gal.</li> <li>1 Gal.</li> <li>1 Gal.</li> </ol> | Cont.<br>Cont.<br>Cont.<br>Cont.<br>Cont.<br>Cont.<br>Cont.<br>Cont.<br>Cont.<br>Cont.<br>Cont.<br>Cont.<br>Cont.<br>Cont.<br>Cont.          | 11         3         11         20         13         18         12         29         3         36         8         3         21         7            | space at 12"<br>match form/size<br>match form/size |
| hs<br>Is<br>II<br>md<br>pa<br>pd<br>pl<br>sa<br>se<br>sv | Cimicifuga racemosa<br>'Pink Spike'<br>Deschampsia caespitosa<br>Heuchera 'Dale's Strain'<br>Helictotrichon sempervirens<br>Liatris spicata 'Kobold'<br>Limonium latifolium<br>Monarda didyma 'Petit Delight'<br>Perovskia atriplicifolia<br>'Little Spire'<br>Phlox divaricata<br>Pulmonaria longifolia<br>'Diana Claire'<br>Sedum 'Autumn Joy'<br>Sesleria autumnalis<br>Sedum 'Vera Jameson' | Pink Spike Snakeroot<br>Tufted Hair Grass<br>Dale's Strain Coral Bells<br>Blue Oat Grass<br>Kobold Liatris<br>Sea Lavendar<br>Petit Delight Bee Balm<br>Little Spire Russian Sage<br>Woodland Phlox<br>Diana Claire Pulmonaria<br>Autumn Joy Sedum<br>Autumn Moor Grass<br>Vera Jameson Sedum                      | <ol> <li>2 Gal.</li> <li>1 Gal.</li> <li>1 Gal.</li> <li>1 Gal.</li> <li>1 Gal.</li> <li>4" CG</li> </ol>    | Cont.<br>Cont.<br>Cont.<br>Cont.<br>Cont.<br>Cont.<br>Cont.<br>Cont.<br>Cont.<br>Cont.<br>Cont.<br>Cont.<br>Cont.<br>Cont.<br>Cont.<br>Cont. | 11         3         11         20         13         18         12         29         3         36         8         3         21         7         24 | space at 12"<br>match form/size<br>match form/size |