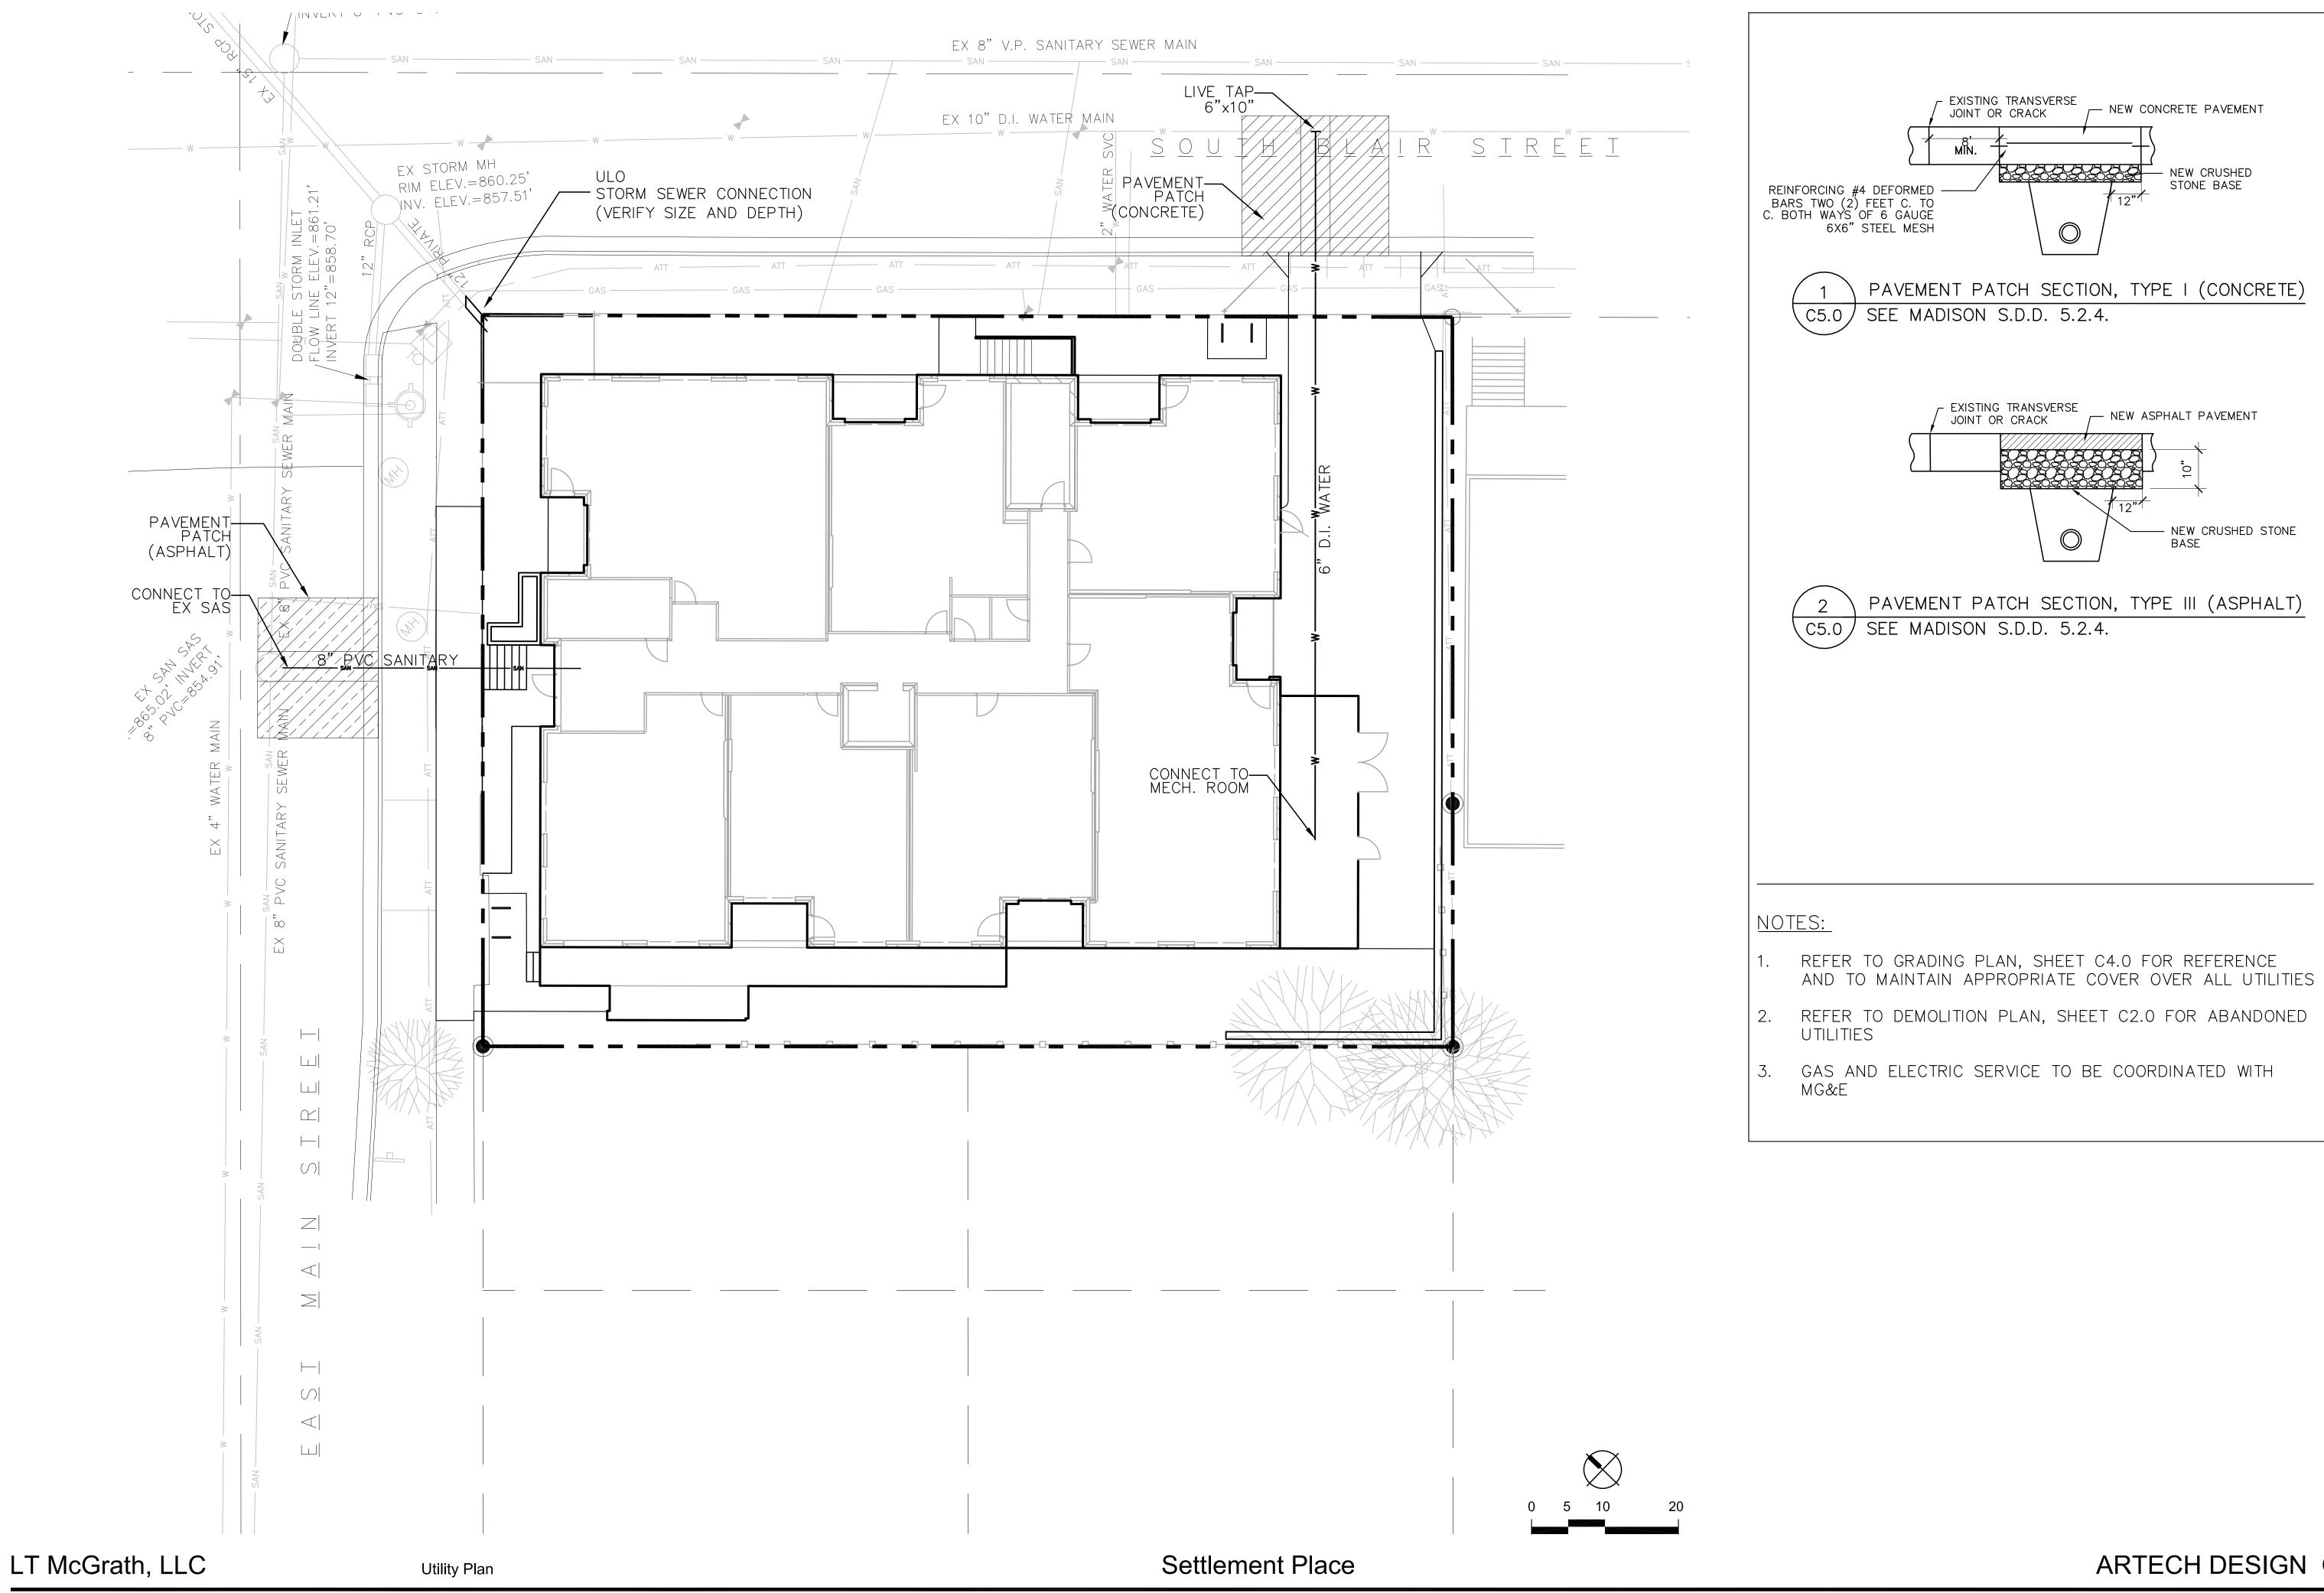

### NOTES:

1. Size and location of Public and Private Utilities are based on Field markings and Maps provided by the City of Madison. All effort has been made to accurately portray these features, but this drawing should not be used for digging purposes. Contact Digger's Hotline prior to excavations (811). Inverts of pipes shown are to be considered approximate due to the fact that they are not fully visible, and inverts in manholes are either field measured or verified from Utility maps.

2. Project Benchmark is the City of Madison PLSS Meander Corner, for the South 1/4 of Section 13, USGS NAVD 88 Datum, Monument Published Elevation=850.53'; Site Benchmark is top nut of Hydrant near the northerly most corner of this parcel Top Nut Elevation=865.42'

### NOTES:

- 1. CONTRACTOR SHALL PERFORM ALL EARTHWORK AND GRADING PER SPECIFICATIONS. ALL PROPOSED PAVING, CURBS, AND PLANTING AREAS SHALL TRANSITION SMOOTHLY TO EXISTING ADJACENT FEATURES. PROVIDE POSITIVE DRAINAGE ON ALL PAVING AND THROUGHOUT ALL PLANTING AREAS.
- 2. EXCAVATED MATERIAL NOT SUITABLE FOR BACKFILLING SHALL BE REMOVED AND LEGALLY DISPOSED OF OFF-SITE
- 3. EXISTING CURB ALONG BASSETT STREET TO REMAIN, TERRACE AND SIDEWALK GRADES HAVE BEEN MODIFIED TO ACCOMODATE BUILDING ENTRY POINTS AND/OR UTILITY LINES
- 4. CONTOUR INTERVAL IS ONE (1) FOOT.