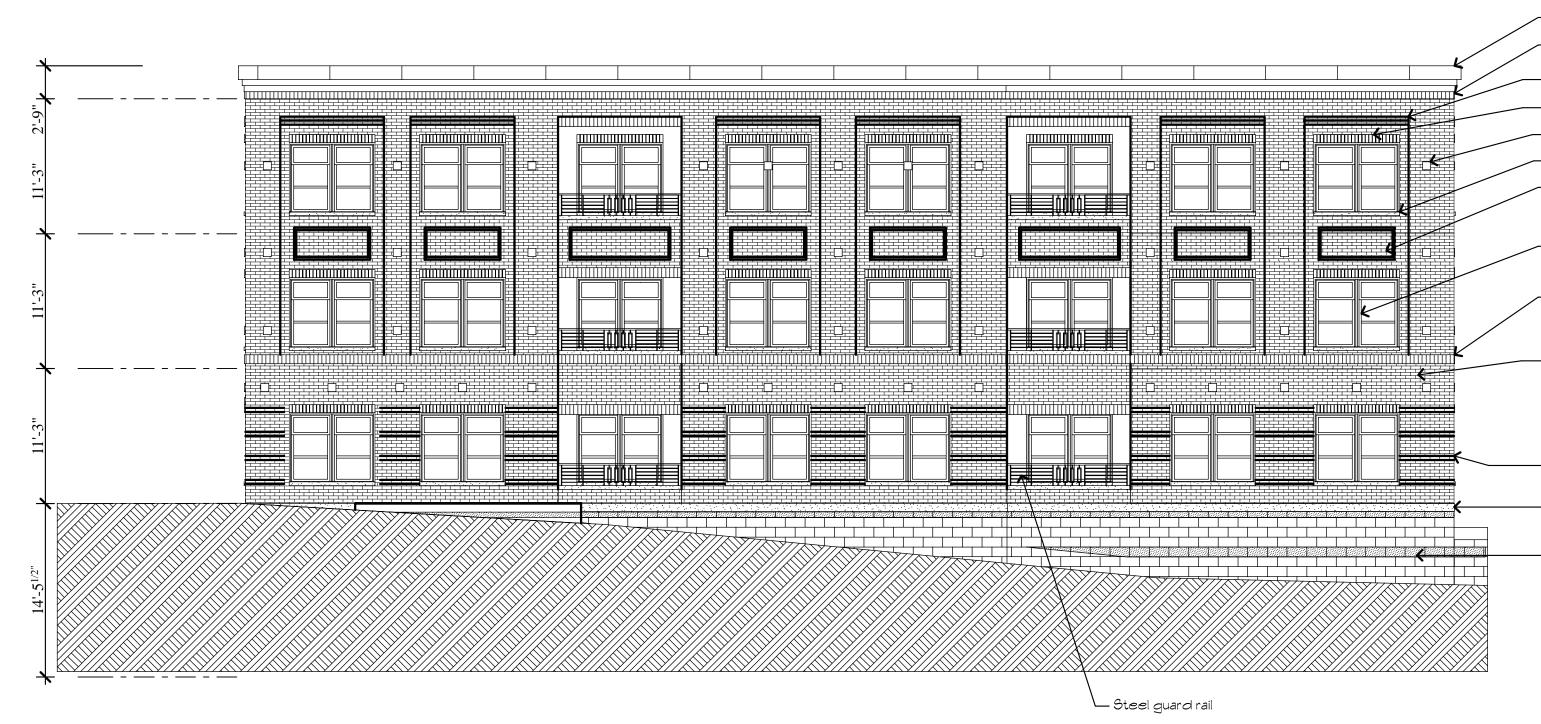

# Settlement Place

# A Residential Development at 517-523 East Main Street Madison, Wisconsin

|    | Site Data                                                                                  |                                                                                                                                                                                                                                          |                                                              | Index of Dra                                                                                                                     | awii                       | ngs                                                                                                |
|----|--------------------------------------------------------------------------------------------|------------------------------------------------------------------------------------------------------------------------------------------------------------------------------------------------------------------------------------------|--------------------------------------------------------------|----------------------------------------------------------------------------------------------------------------------------------|----------------------------|----------------------------------------------------------------------------------------------------|
| f. | Site Area: 13,132 s.f.                                                                     | Site Area per Bedroom<br>450 square feet per bedroom                                                                                                                                                                                     | C1.0<br>C2.0                                                 | Sheet Title<br>Cover Sheet<br>Existing Conditions<br>Demolition and Erosion Control                                              | Shee<br>A2<br>A3           | Architectural Site Parking Level Plar                                                              |
|    | Density: 0.3 acres<br>70 units per acre<br>Site Area per Unit:<br>620 square feet per unit | Total Usable Open Space: 6,024 s.f.Usable Open Space per Unit: 286 s.f. / unitUsable Open Space per Bedroom: 207 s.f. / bedroomParking DataEnclosed Parking: 25 stalls[1 van accessible stall provided]Bicycle ParkingCovered19Exterior8 | C3.0<br>C3.1<br>C4.0<br>C5.0<br>C6.0<br>C7.0<br>C7.1<br>C7.2 | Site Layout Plan<br>Fire Protection Plan<br>Site Grading Plan<br>Utility Plan<br>Landscape Plan<br>Details<br>Details<br>Details | A4<br>A5<br>A6<br>A7<br>A8 | First Level Plan<br>Second Level Plan<br>Third Level Plan<br>Main & Blair St, E<br>Rear Elevations |
|    |                                                                                            | Total 27                                                                                                                                                                                                                                 |                                                              |                                                                                                                                  |                            |                                                                                                    |