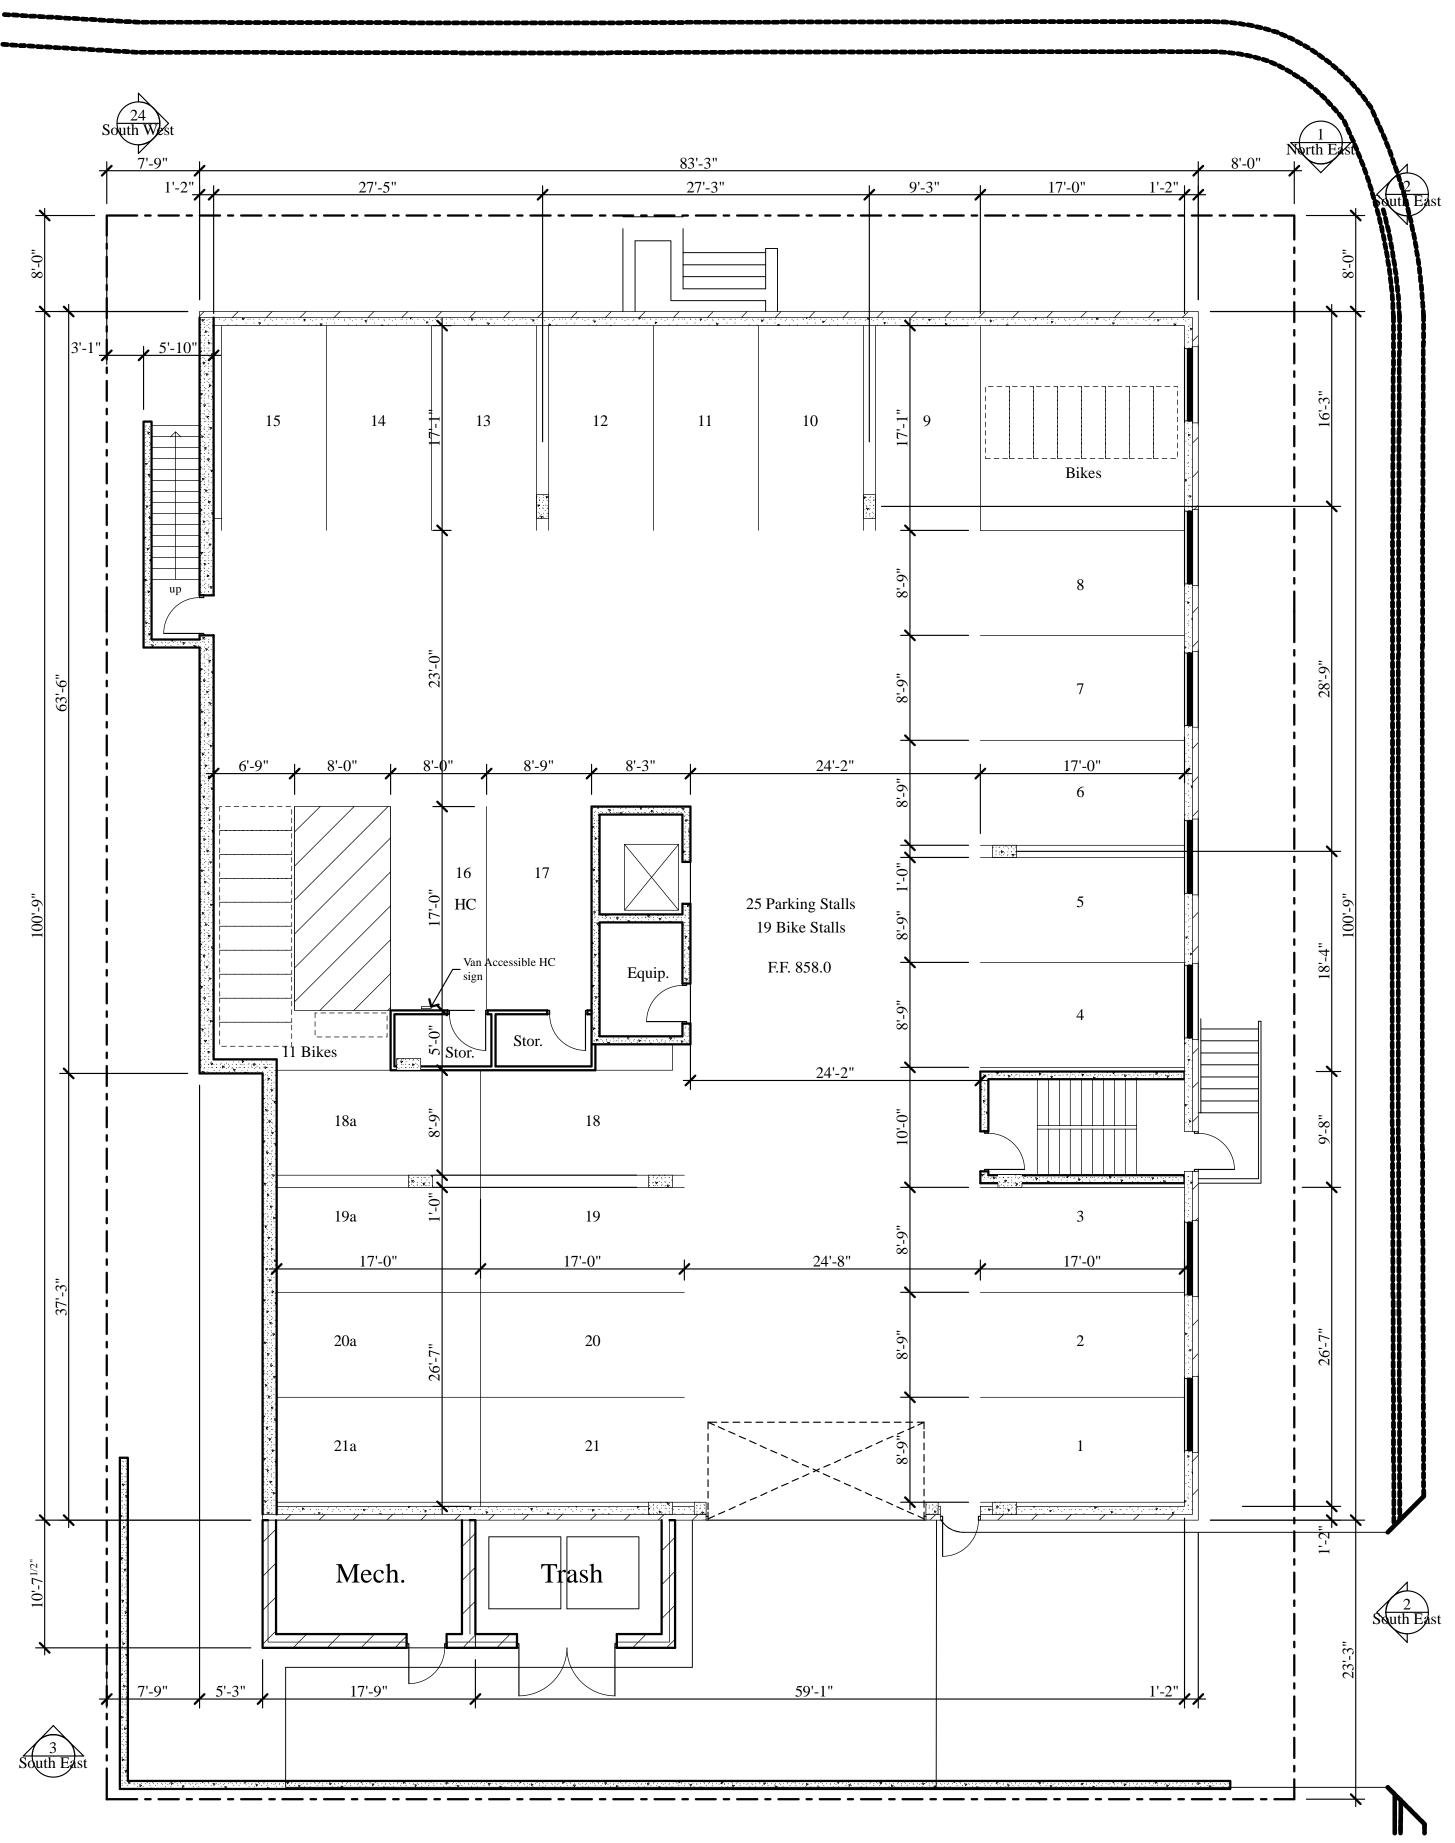

### <u>Building Data</u>

| Parking                     | g - 8, | Construction: 30,776 s.f.<br>381 square feet<br>- 22,395 square feet |
|-----------------------------|--------|----------------------------------------------------------------------|
| Total Dwell<br>Total No. of | U      |                                                                      |
| One Be                      | drm.   | Two Bedrm.                                                           |
| A-1:                        | 1      | B1: 3                                                                |
| A-2:                        | 3      | B2: 3                                                                |
| A-3:                        | 3      | B3: 2                                                                |
| A-4:                        | 3      |                                                                      |
| A-5:                        | 3      |                                                                      |
|                             |        |                                                                      |
| 1                           | 3      | 16                                                                   |

# A Residential Development at 517-523 East Main Street Madison, Wisconsin

|    | Site Data                                                                                  |                                                                                                                                                                                                                                          |                                                              | Index of Dra                                                                                                                     | awii                       | ngs                                                                                                |
|----|--------------------------------------------------------------------------------------------|------------------------------------------------------------------------------------------------------------------------------------------------------------------------------------------------------------------------------------------|--------------------------------------------------------------|----------------------------------------------------------------------------------------------------------------------------------|----------------------------|----------------------------------------------------------------------------------------------------|
| f. | Site Area: 13,132 s.f.                                                                     | Site Area per Bedroom<br>450 square feet per bedroom                                                                                                                                                                                     | C1.0<br>C2.0                                                 | Sheet Title<br>Cover Sheet<br>Existing Conditions<br>Demolition and Erosion Control                                              | Shee<br>A2<br>A3           | Architectural Site Parking Level Plar                                                              |
|    | Density: 0.3 acres<br>70 units per acre<br>Site Area per Unit:<br>620 square feet per unit | Total Usable Open Space: 6,024 s.f.Usable Open Space per Unit: 286 s.f. / unitUsable Open Space per Bedroom: 207 s.f. / bedroomParking DataEnclosed Parking: 25 stalls[1 van accessible stall provided]Bicycle ParkingCovered19Exterior8 | C3.0<br>C3.1<br>C4.0<br>C5.0<br>C6.0<br>C7.0<br>C7.1<br>C7.2 | Site Layout Plan<br>Fire Protection Plan<br>Site Grading Plan<br>Utility Plan<br>Landscape Plan<br>Details<br>Details<br>Details | A4<br>A5<br>A6<br>A7<br>A8 | First Level Plan<br>Second Level Plan<br>Third Level Plan<br>Main & Blair St, E<br>Rear Elevations |
|    |                                                                                            | Total 27                                                                                                                                                                                                                                 |                                                              |                                                                                                                                  |                            |                                                                                                    |