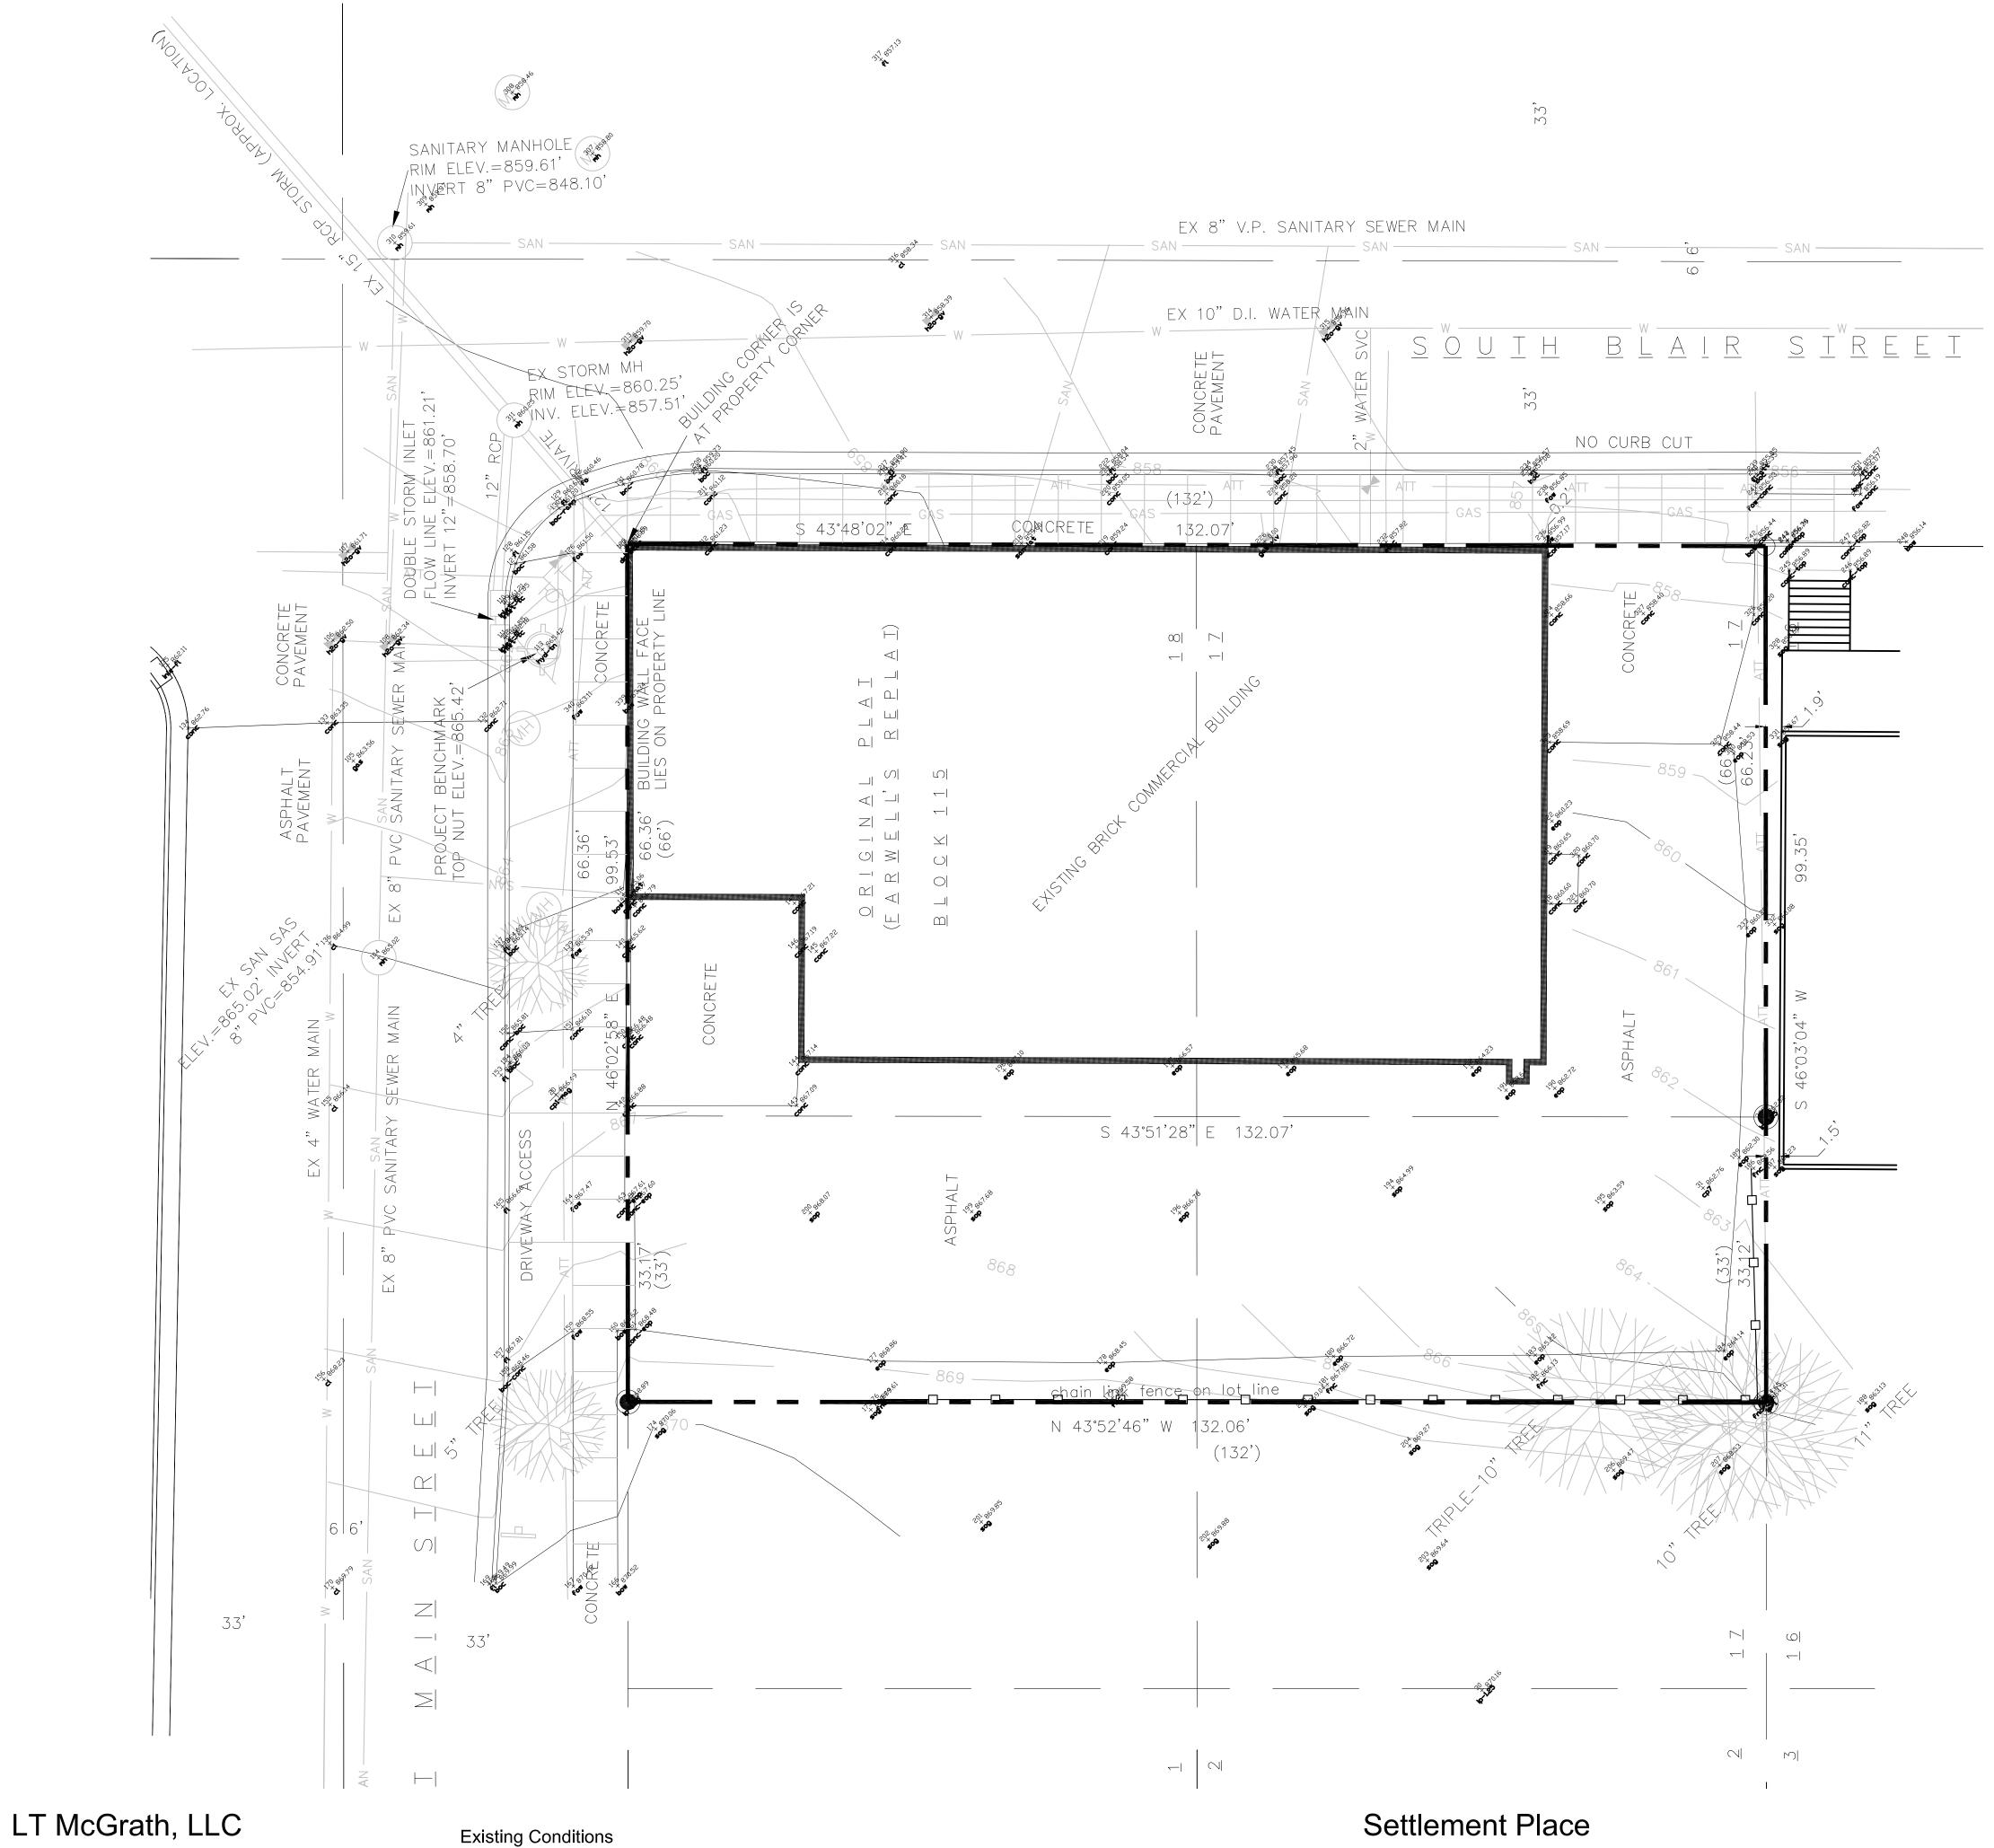

| LEGEND |  |
|--------|--|
|        |  |

| •            | SOLID IRON F                 | ROD FOUND                                               |
|--------------|------------------------------|---------------------------------------------------------|
|              | IRON PIPE FO                 | DUND                                                    |
| $\bigcirc$   | 0.75" SOLID<br>1.13 Lbs./LIN | IRON ROD SET<br>IEAL FOOT.                              |
| ( )          |                              | ECORDED AS<br>ARE MEASURED TO THE<br>NDREDTH OF A FOOT. |
|              | TELECOMMUN                   | ICATIONS ACCESS BOX                                     |
| <u>C</u>     | LIGHT POLE                   | OR STOP LIGHT POLE                                      |
| $\mathbf{M}$ | WATER GATE                   | VALVE OR GAS VALVE BOX                                  |
|              | STREET SIGN                  | l                                                       |
| MH           | MANHOLE-O                    | THER                                                    |
|              | TREE-DECID                   | UOUS                                                    |
| SAN          |                              | SANITARY SEWER                                          |
| ATT          |                              | AT&T UNDERGROUND                                        |
| ELE          |                              | ELECTRIC UNDERGROUND                                    |
| W            |                              | WATER                                                   |
| GAS          |                              | GAS UNDERGROUND                                         |
|              |                              | STORM SEWER                                             |

### NOTES:

1. Size and location of Public and Private Utilities are based on Field markings and Maps provided by the City of Madison. All effort has been made to accurately portray these features, but this drawing should not be used for digging purposes. Contact Digger's Hotline prior to excavations (811). Inverts of pipes shown are to be considered approximate due to the fact that they are not fully visible, and inverts in manholes are either field measured or verified from Utility maps.

2. Project Benchmark is the City of Madison PLSS Meander Corner, for the South 1/4 of Section 13, USGS NAVD 88 Datum, Monument Published Elevation=850.53'; Site Benchmark is top nut of Hydrant near the northerly most corner of this parcel Top Nut Elevation=865.42'

# Settlement Place