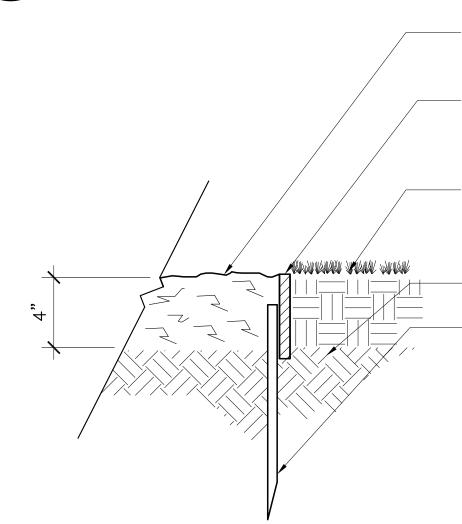

### NOTES:

- 1. CONTRACTOR SHALL PERFORM ALL EARTHWORK AND GRADING PER SPECIFICATIONS. ALL PROPOSED PAVING, CURBS, AND PLANTING AREAS SHALL TRANSITION SMOOTHLY TO EXISTING ADJACENT FEATURES. PROVIDE POSITIVE DRAINAGE ON ALL PAVING AND THROUGHOUT ALL PLANTING AREAS.
- 2. EXCAVATED MATERIAL NOT SUITABLE FOR BACKFILLING SHALL BE REMOVED AND LEGALLY DISPOSED OF OFF-SITE
- 3. EXISTING CURB ALONG BASSETT STREET TO REMAIN, TERRACE AND SIDEWALK GRADES HAVE BEEN MODIFIED TO ACCOMODATE BUILDING ENTRY POINTS AND/OR UTILITY LINES
- 4. CONTOUR INTERVAL IS ONE (1) FOOT.