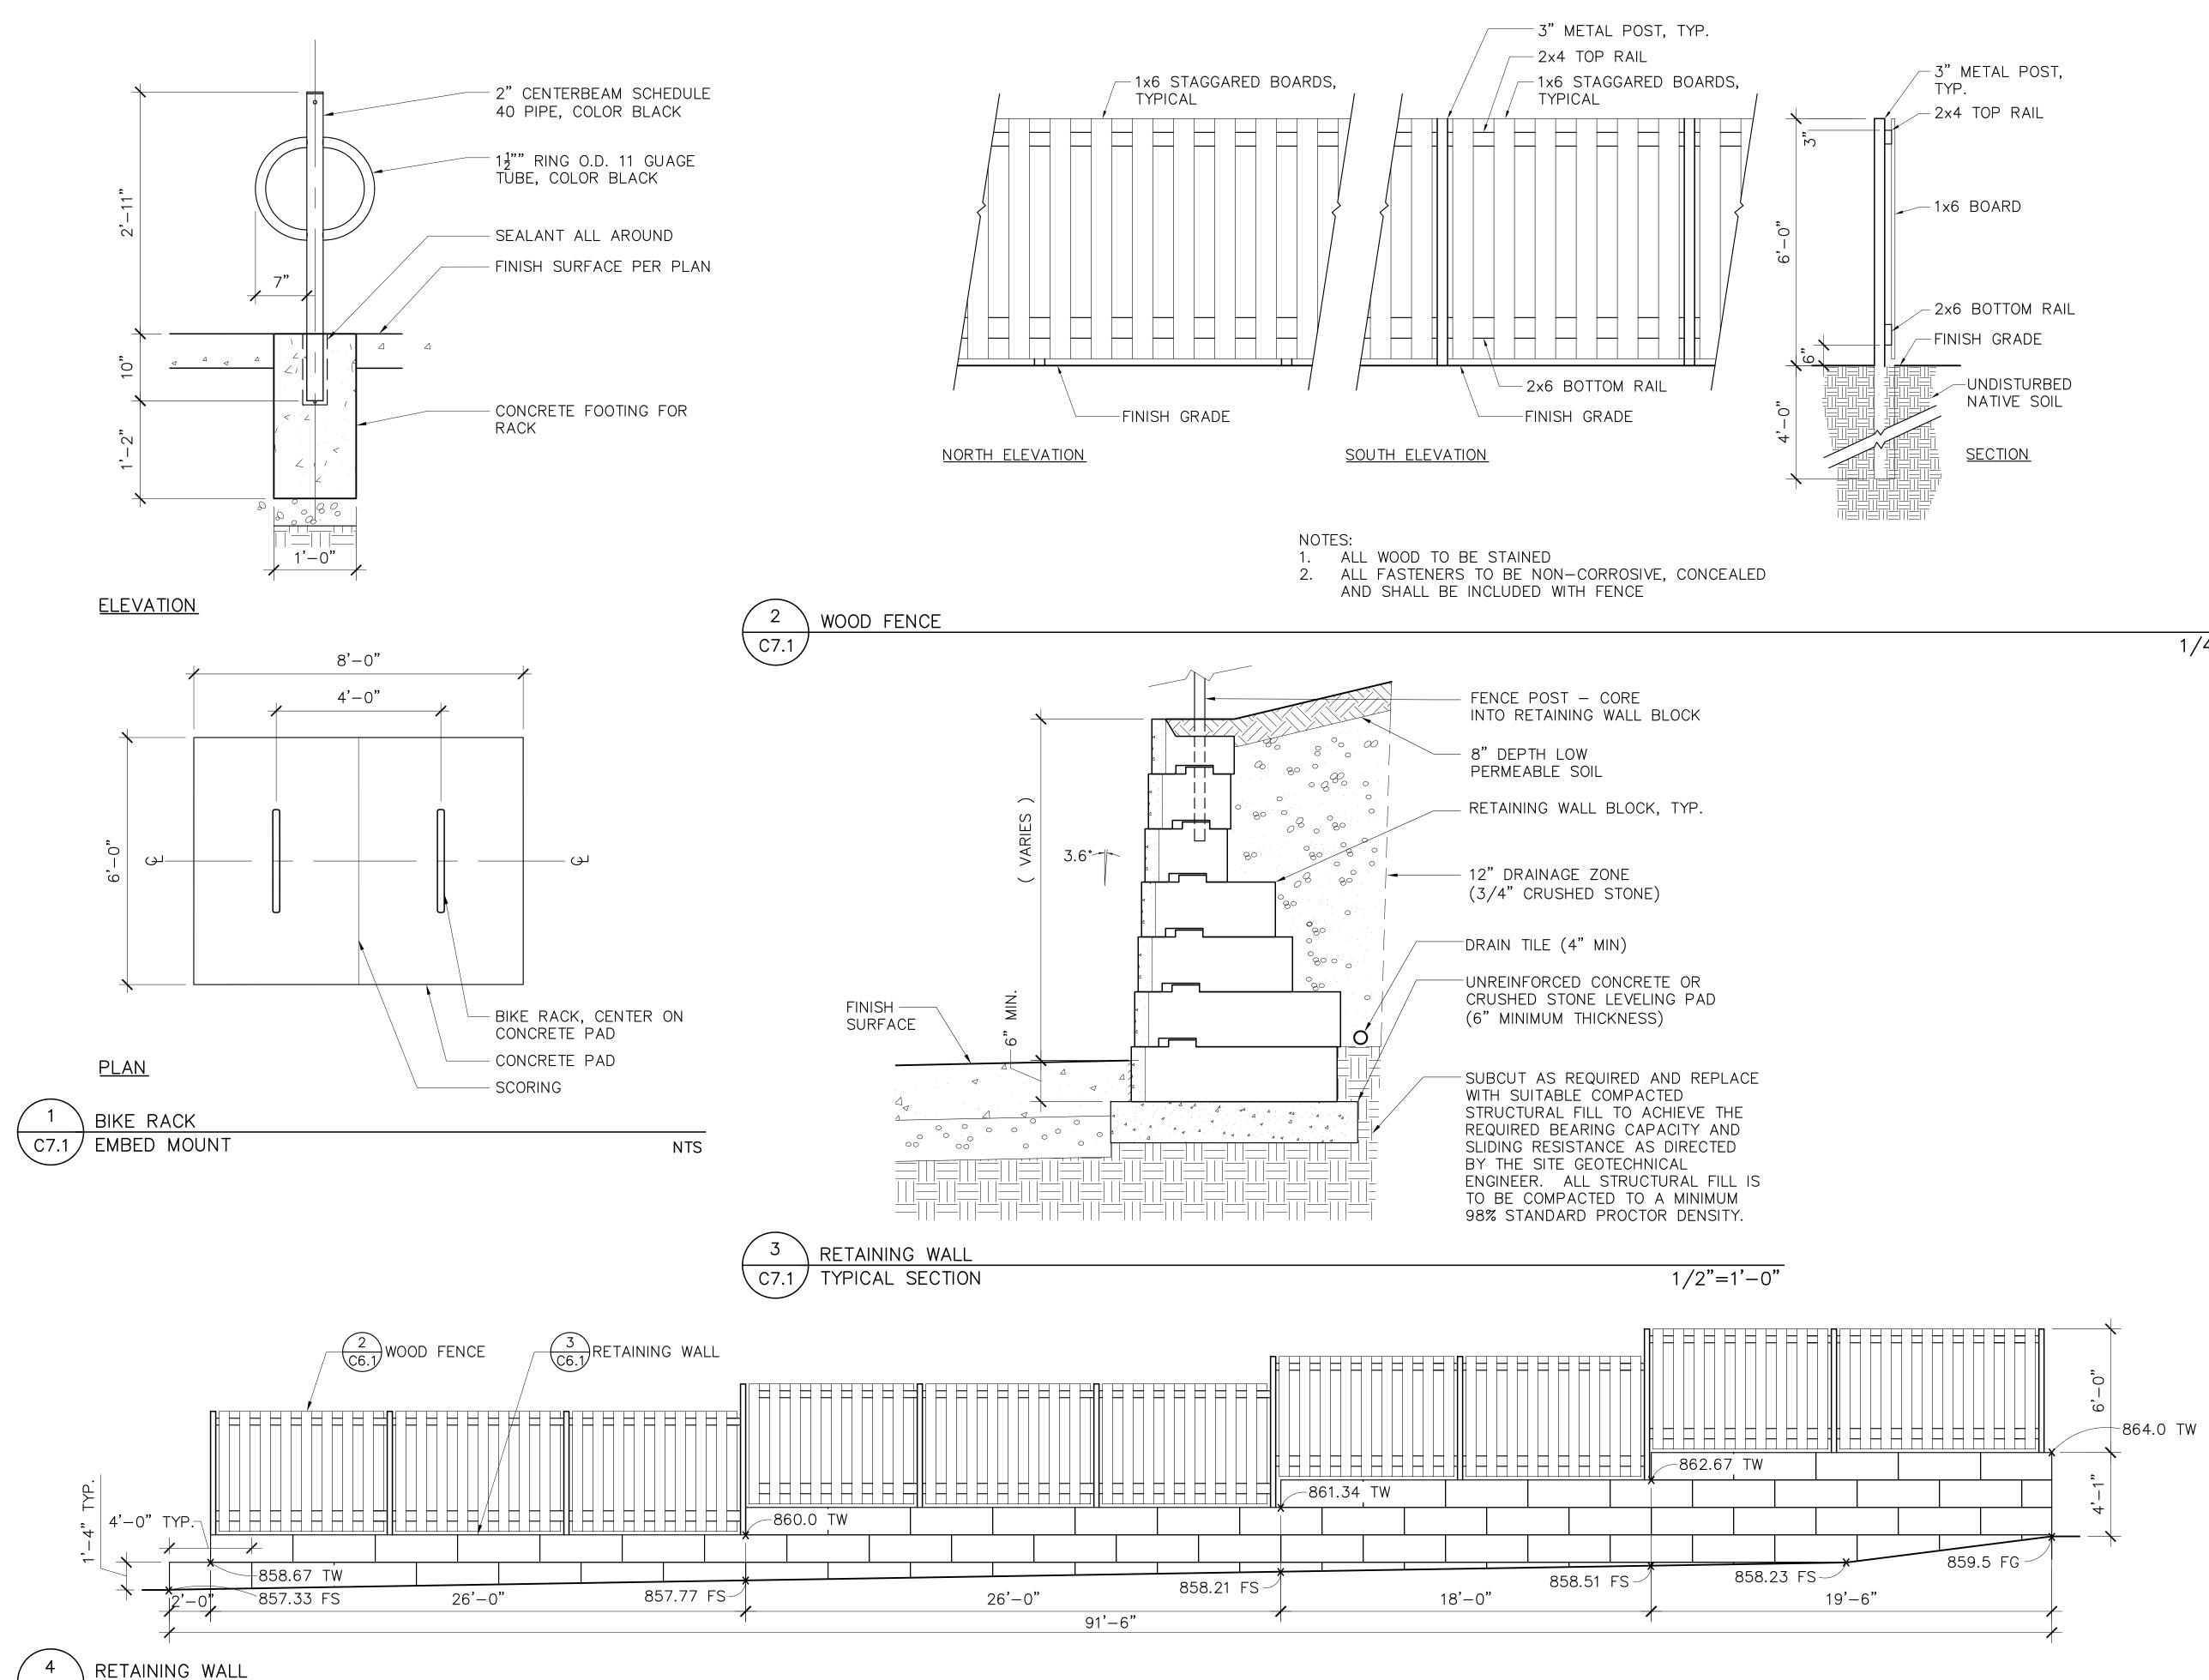

<sup>517-523</sup> East Main St. Madison, Wi.

| AN        | LEGEND:                                                                                                                                                                                                                                                                                                                                                                              |
|-----------|--------------------------------------------------------------------------------------------------------------------------------------------------------------------------------------------------------------------------------------------------------------------------------------------------------------------------------------------------------------------------------------|
|           | PROJECT LIMITS                                                                                                                                                                                                                                                                                                                                                                       |
| W         | <b>I I</b> BICYCLE PARKING (1)<br>C7.1                                                                                                                                                                                                                                                                                                                                               |
|           | NEW CONCRETE SIDEWALK (7.0)                                                                                                                                                                                                                                                                                                                                                          |
|           | <ol> <li>NOTES:</li> <li>ALL WRITTEN DIMENSIONS SUPERSEDE SCALED DIMENSIONS</li> <li>CONTRACTOR SHALL INSTALL EXPANSION JOINTS BETWEEN<br/>CONCRETE PAVING, CURBS, AND EXISTING PAVING OR<br/>STRUCTURES</li> <li>ALL DRIVEWAYS, CURBS ADJACENT TO DRIVEWAYS, AND<br/>SIDEWALK CONSTRUCTION WITHIN PUBLIC RIGHT-OF-WAY,<br/>SHALL BE COMPLETED IN ACCORDANCE WITH CITY OF</li> </ol> |
|           | MADISON STANDARD SPECIFICATIONS FOR PUBLIC WORKS<br>CONSTRUCTION BY A CONTRACTOR CURRENTLY LICENSED<br>BY THE CITY.                                                                                                                                                                                                                                                                  |
| NCE,<br>F | SITE AREA 13,068 SF                                                                                                                                                                                                                                                                                                                                                                  |
|           | EXISTING IMPERVIOUS SURFACES 12,123 SF                                                                                                                                                                                                                                                                                                                                               |
|           | EXISTING ISR 0.93                                                                                                                                                                                                                                                                                                                                                                    |
|           | PROPOSED IMPERVIOUS SURFACES 10,152 SF                                                                                                                                                                                                                                                                                                                                               |

HYDRANT LOCATIONS

- EAST MAIN STREET AND S. BLAIR STREET
- RAILDROAD STREET AND S. BLAIR STREET
- (MAX. DISTANCE FROM SITE: 380')

517-523 East Main St. Madison, Wi.

<u>LEGEND:</u>

| TS<br>BS<br>TW<br>BW<br>TR<br>BR<br>HP<br>LP<br>FS<br>FL<br>FG<br>FFE | TOP OF STAIR<br>BOTTOM OF STAIR<br>TOP OF WALL<br>BOTTOM OF WALL<br>TOP OF RAMP<br>BOTTOM OF RAMP<br>HIGH POINT<br>LOW POINT<br>FINISH SURFACE<br>FLOW LINE<br>FINISH GRADE<br>FINISH FLOOR ELEVATION |
|-----------------------------------------------------------------------|-------------------------------------------------------------------------------------------------------------------------------------------------------------------------------------------------------|
| 2%                                                                    | SLOPE DIRECTION                                                                                                                                                                                       |
|                                                                       | PROJECT LIMITS                                                                                                                                                                                        |