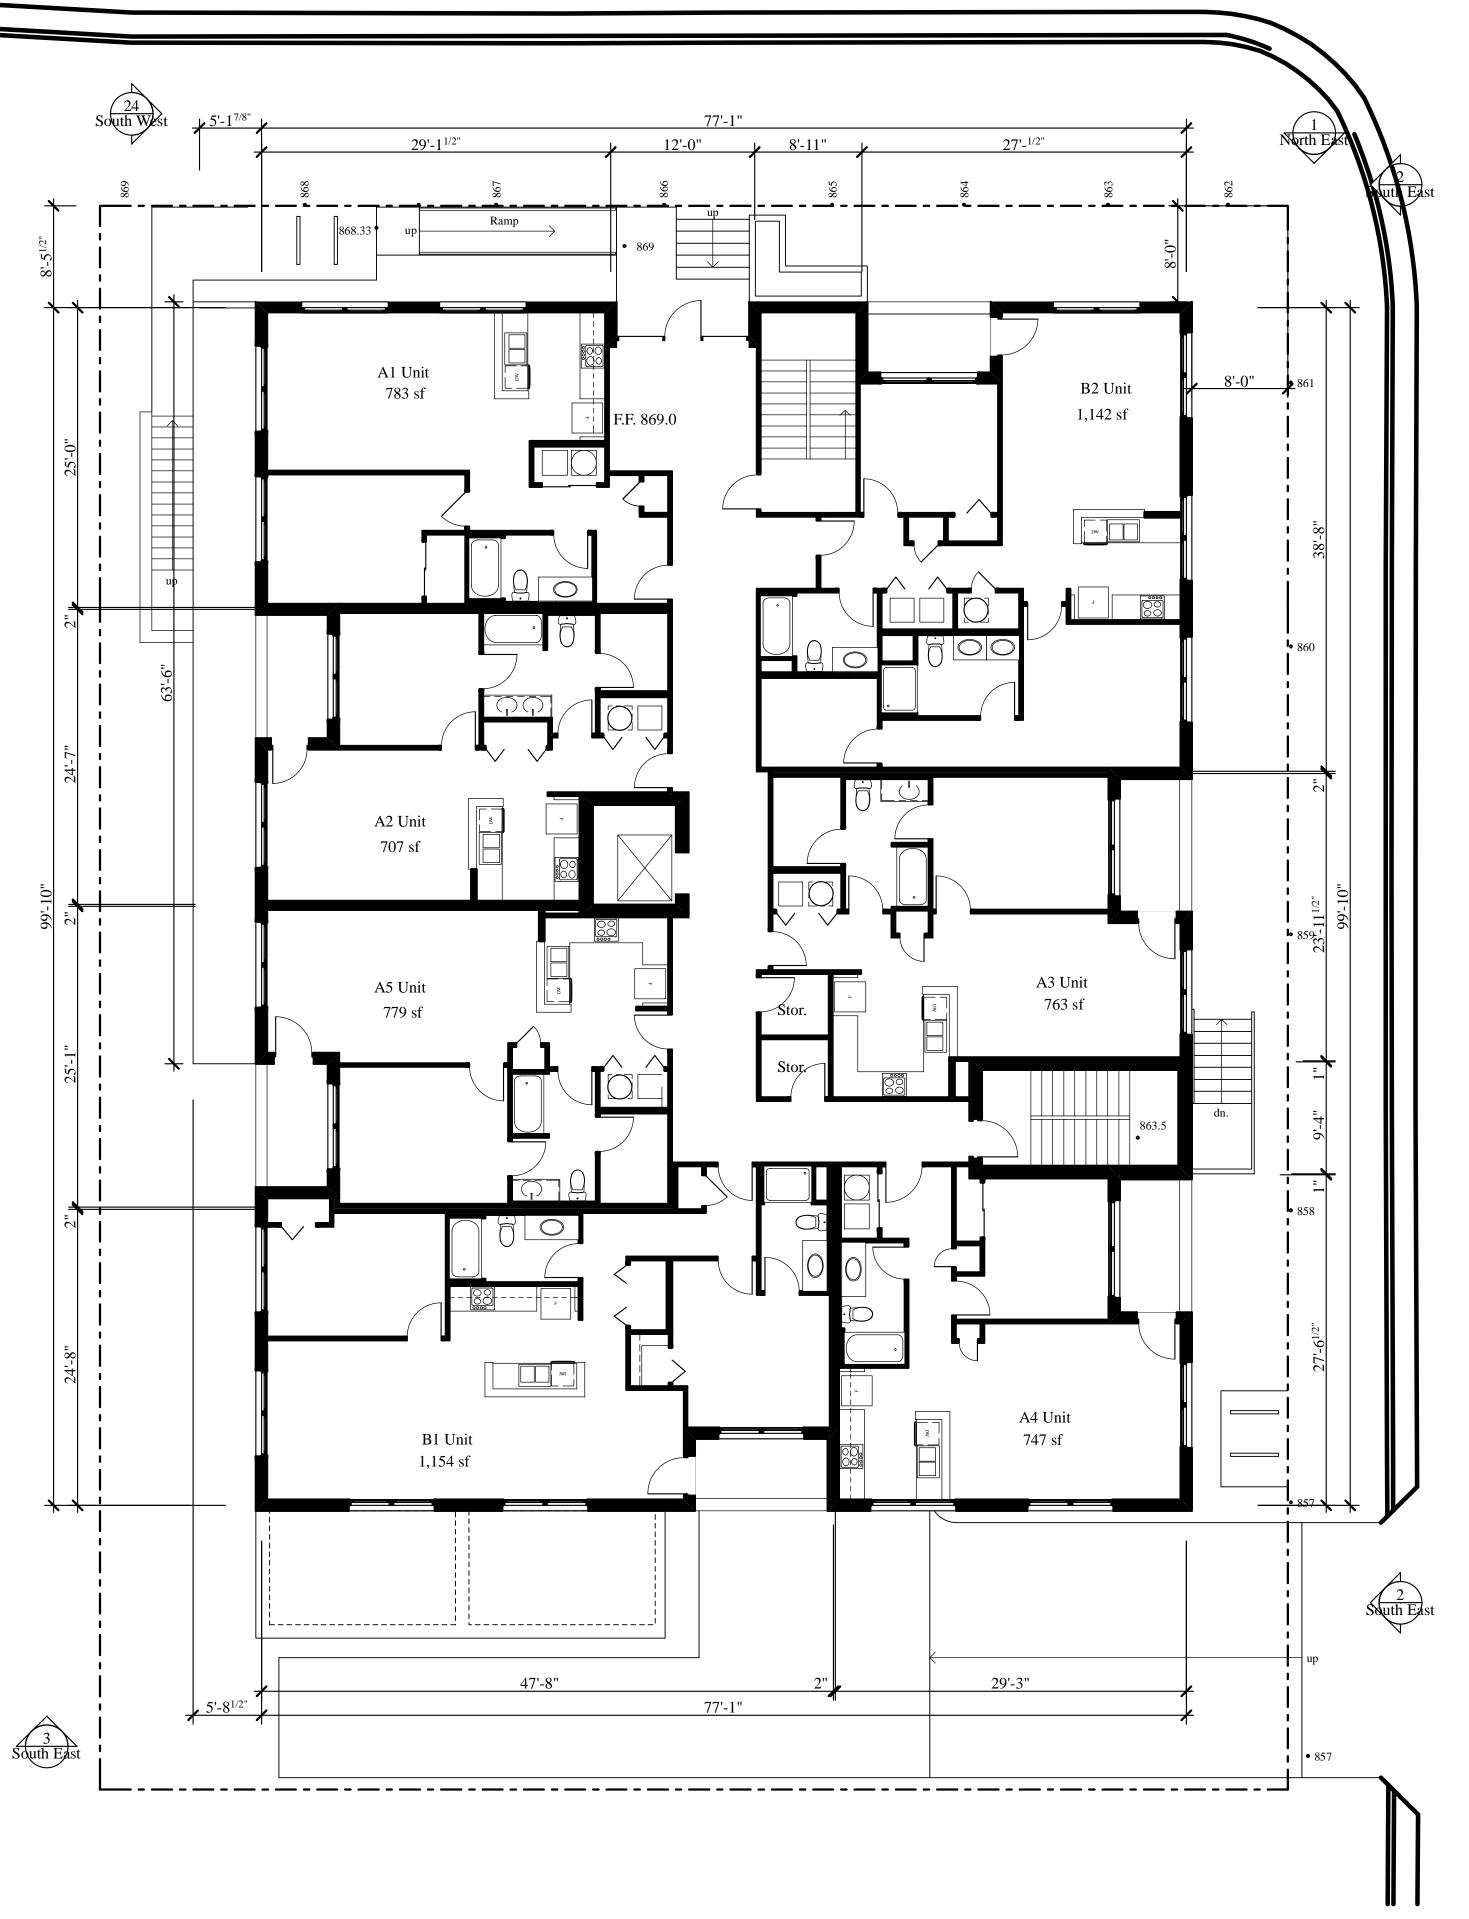

### <u>Building Data</u>

| Parking                     | g - 8, | Construction: 30,776 s.f.<br>381 square feet<br>- 22,395 square feet |
|-----------------------------|--------|----------------------------------------------------------------------|
| Total Dwell<br>Total No. of | U      |                                                                      |
| One Be                      | drm.   | Two Bedrm.                                                           |
| A-1:                        | 1      | B1: 3                                                                |
| A-2:                        | 3      | B2: 3                                                                |
| A-3:                        | 3      | B3: 2                                                                |
| A-4:                        | 3      |                                                                      |
| A-5:                        | 3      |                                                                      |
|                             |        |                                                                      |
| 1                           | 3      | 16                                                                   |

# A Residential Development at 517-523 East Main Street Madison, Wisconsin

|    | Site Data                                                                                  |                                                                                                                                                                                                                                          |                                                              | Index of Dra                                                                                                                     | awii                       | ngs                                                                                                |
|----|--------------------------------------------------------------------------------------------|------------------------------------------------------------------------------------------------------------------------------------------------------------------------------------------------------------------------------------------|--------------------------------------------------------------|----------------------------------------------------------------------------------------------------------------------------------|----------------------------|----------------------------------------------------------------------------------------------------|
| f. | Site Area: 13,132 s.f.                                                                     | Site Area per Bedroom<br>450 square feet per bedroom                                                                                                                                                                                     | C1.0<br>C2.0                                                 | Sheet Title<br>Cover Sheet<br>Existing Conditions<br>Demolition and Erosion Control                                              | Shee<br>A2<br>A3           | Architectural Site Parking Level Plar                                                              |
|    | Density: 0.3 acres<br>70 units per acre<br>Site Area per Unit:<br>620 square feet per unit | Total Usable Open Space: 6,024 s.f.Usable Open Space per Unit: 286 s.f. / unitUsable Open Space per Bedroom: 207 s.f. / bedroomParking DataEnclosed Parking: 25 stalls[1 van accessible stall provided]Bicycle ParkingCovered19Exterior8 | C3.0<br>C3.1<br>C4.0<br>C5.0<br>C6.0<br>C7.0<br>C7.1<br>C7.2 | Site Layout Plan<br>Fire Protection Plan<br>Site Grading Plan<br>Utility Plan<br>Landscape Plan<br>Details<br>Details<br>Details | A4<br>A5<br>A6<br>A7<br>A8 | First Level Plan<br>Second Level Plan<br>Third Level Plan<br>Main & Blair St, E<br>Rear Elevations |
|    |                                                                                            | Total 27                                                                                                                                                                                                                                 |                                                              |                                                                                                                                  |                            |                                                                                                    |