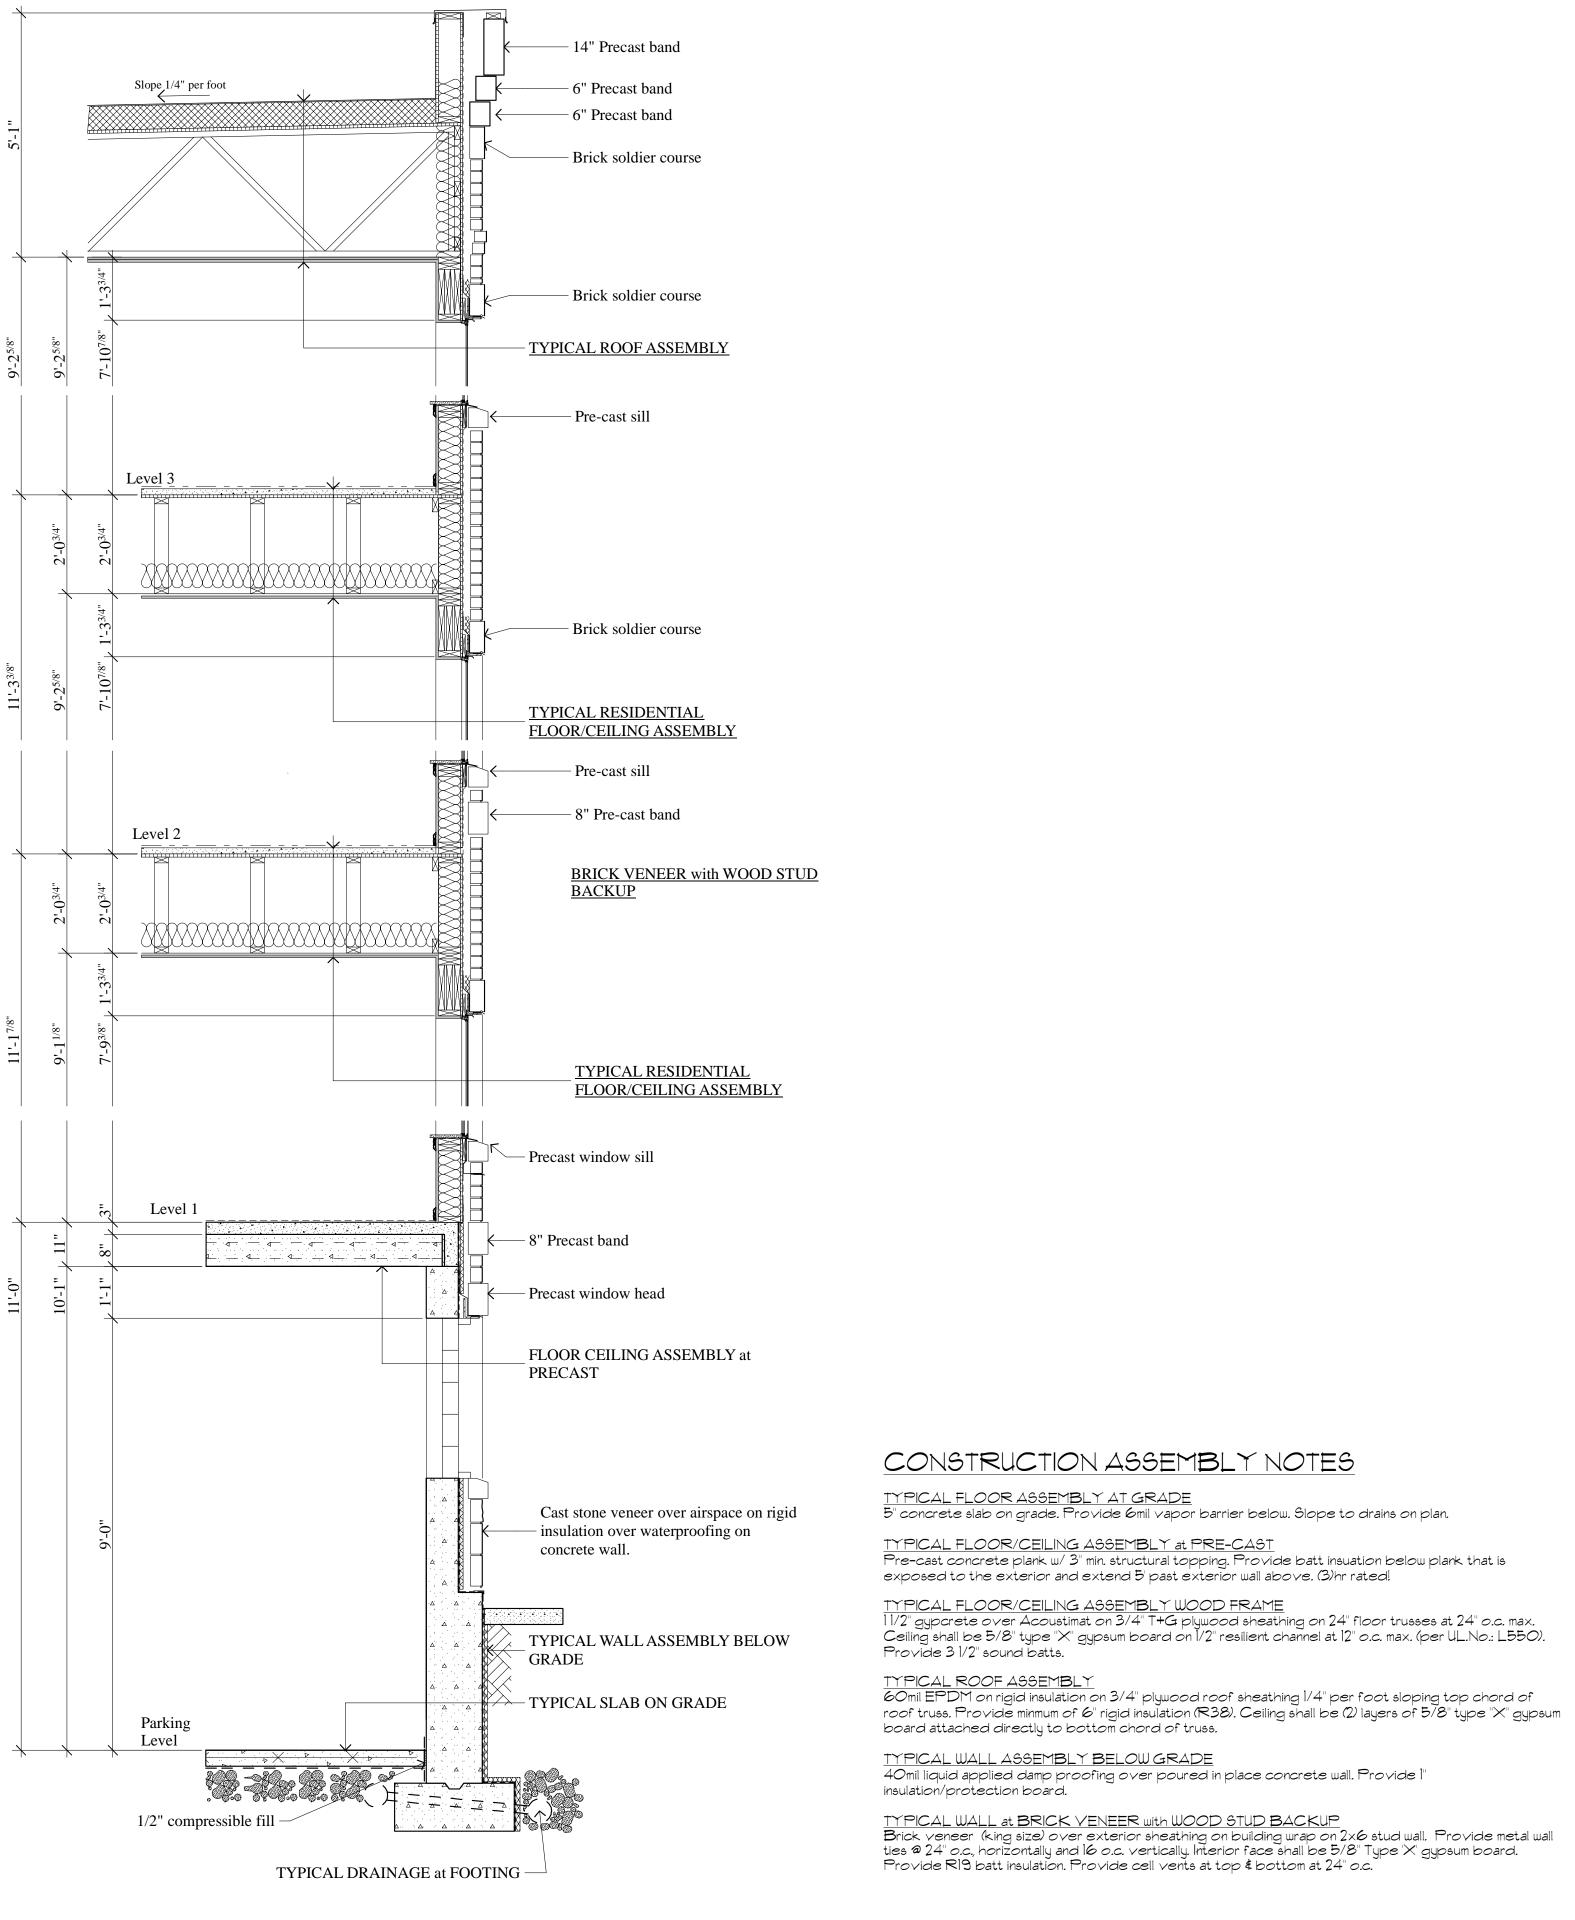

# Settlement Place

# A Residential Development at 517-523 East Main Street Madison, Wisconsin

|    | Site Data                                                                                  |                                                                                                                                                                                                                                          |                                                              | Index of Dra                                                                                                                     | awii                       | ngs                                                                                                |
|----|--------------------------------------------------------------------------------------------|------------------------------------------------------------------------------------------------------------------------------------------------------------------------------------------------------------------------------------------|--------------------------------------------------------------|----------------------------------------------------------------------------------------------------------------------------------|----------------------------|----------------------------------------------------------------------------------------------------|
| f. | Site Area: 13,132 s.f.                                                                     | Site Area per Bedroom<br>450 square feet per bedroom                                                                                                                                                                                     | C1.0<br>C2.0                                                 | Sheet Title<br>Cover Sheet<br>Existing Conditions<br>Demolition and Erosion Control                                              | Shee<br>A2<br>A3           | Architectural Site Parking Level Plar                                                              |
|    | Density: 0.3 acres<br>70 units per acre<br>Site Area per Unit:<br>620 square feet per unit | Total Usable Open Space: 6,024 s.f.Usable Open Space per Unit: 286 s.f. / unitUsable Open Space per Bedroom: 207 s.f. / bedroomParking DataEnclosed Parking: 25 stalls[1 van accessible stall provided]Bicycle ParkingCovered19Exterior8 | C3.0<br>C3.1<br>C4.0<br>C5.0<br>C6.0<br>C7.0<br>C7.1<br>C7.2 | Site Layout Plan<br>Fire Protection Plan<br>Site Grading Plan<br>Utility Plan<br>Landscape Plan<br>Details<br>Details<br>Details | A4<br>A5<br>A6<br>A7<br>A8 | First Level Plan<br>Second Level Plan<br>Third Level Plan<br>Main & Blair St, E<br>Rear Elevations |
|    |                                                                                            | Total 27                                                                                                                                                                                                                                 |                                                              |                                                                                                                                  |                            |                                                                                                    |