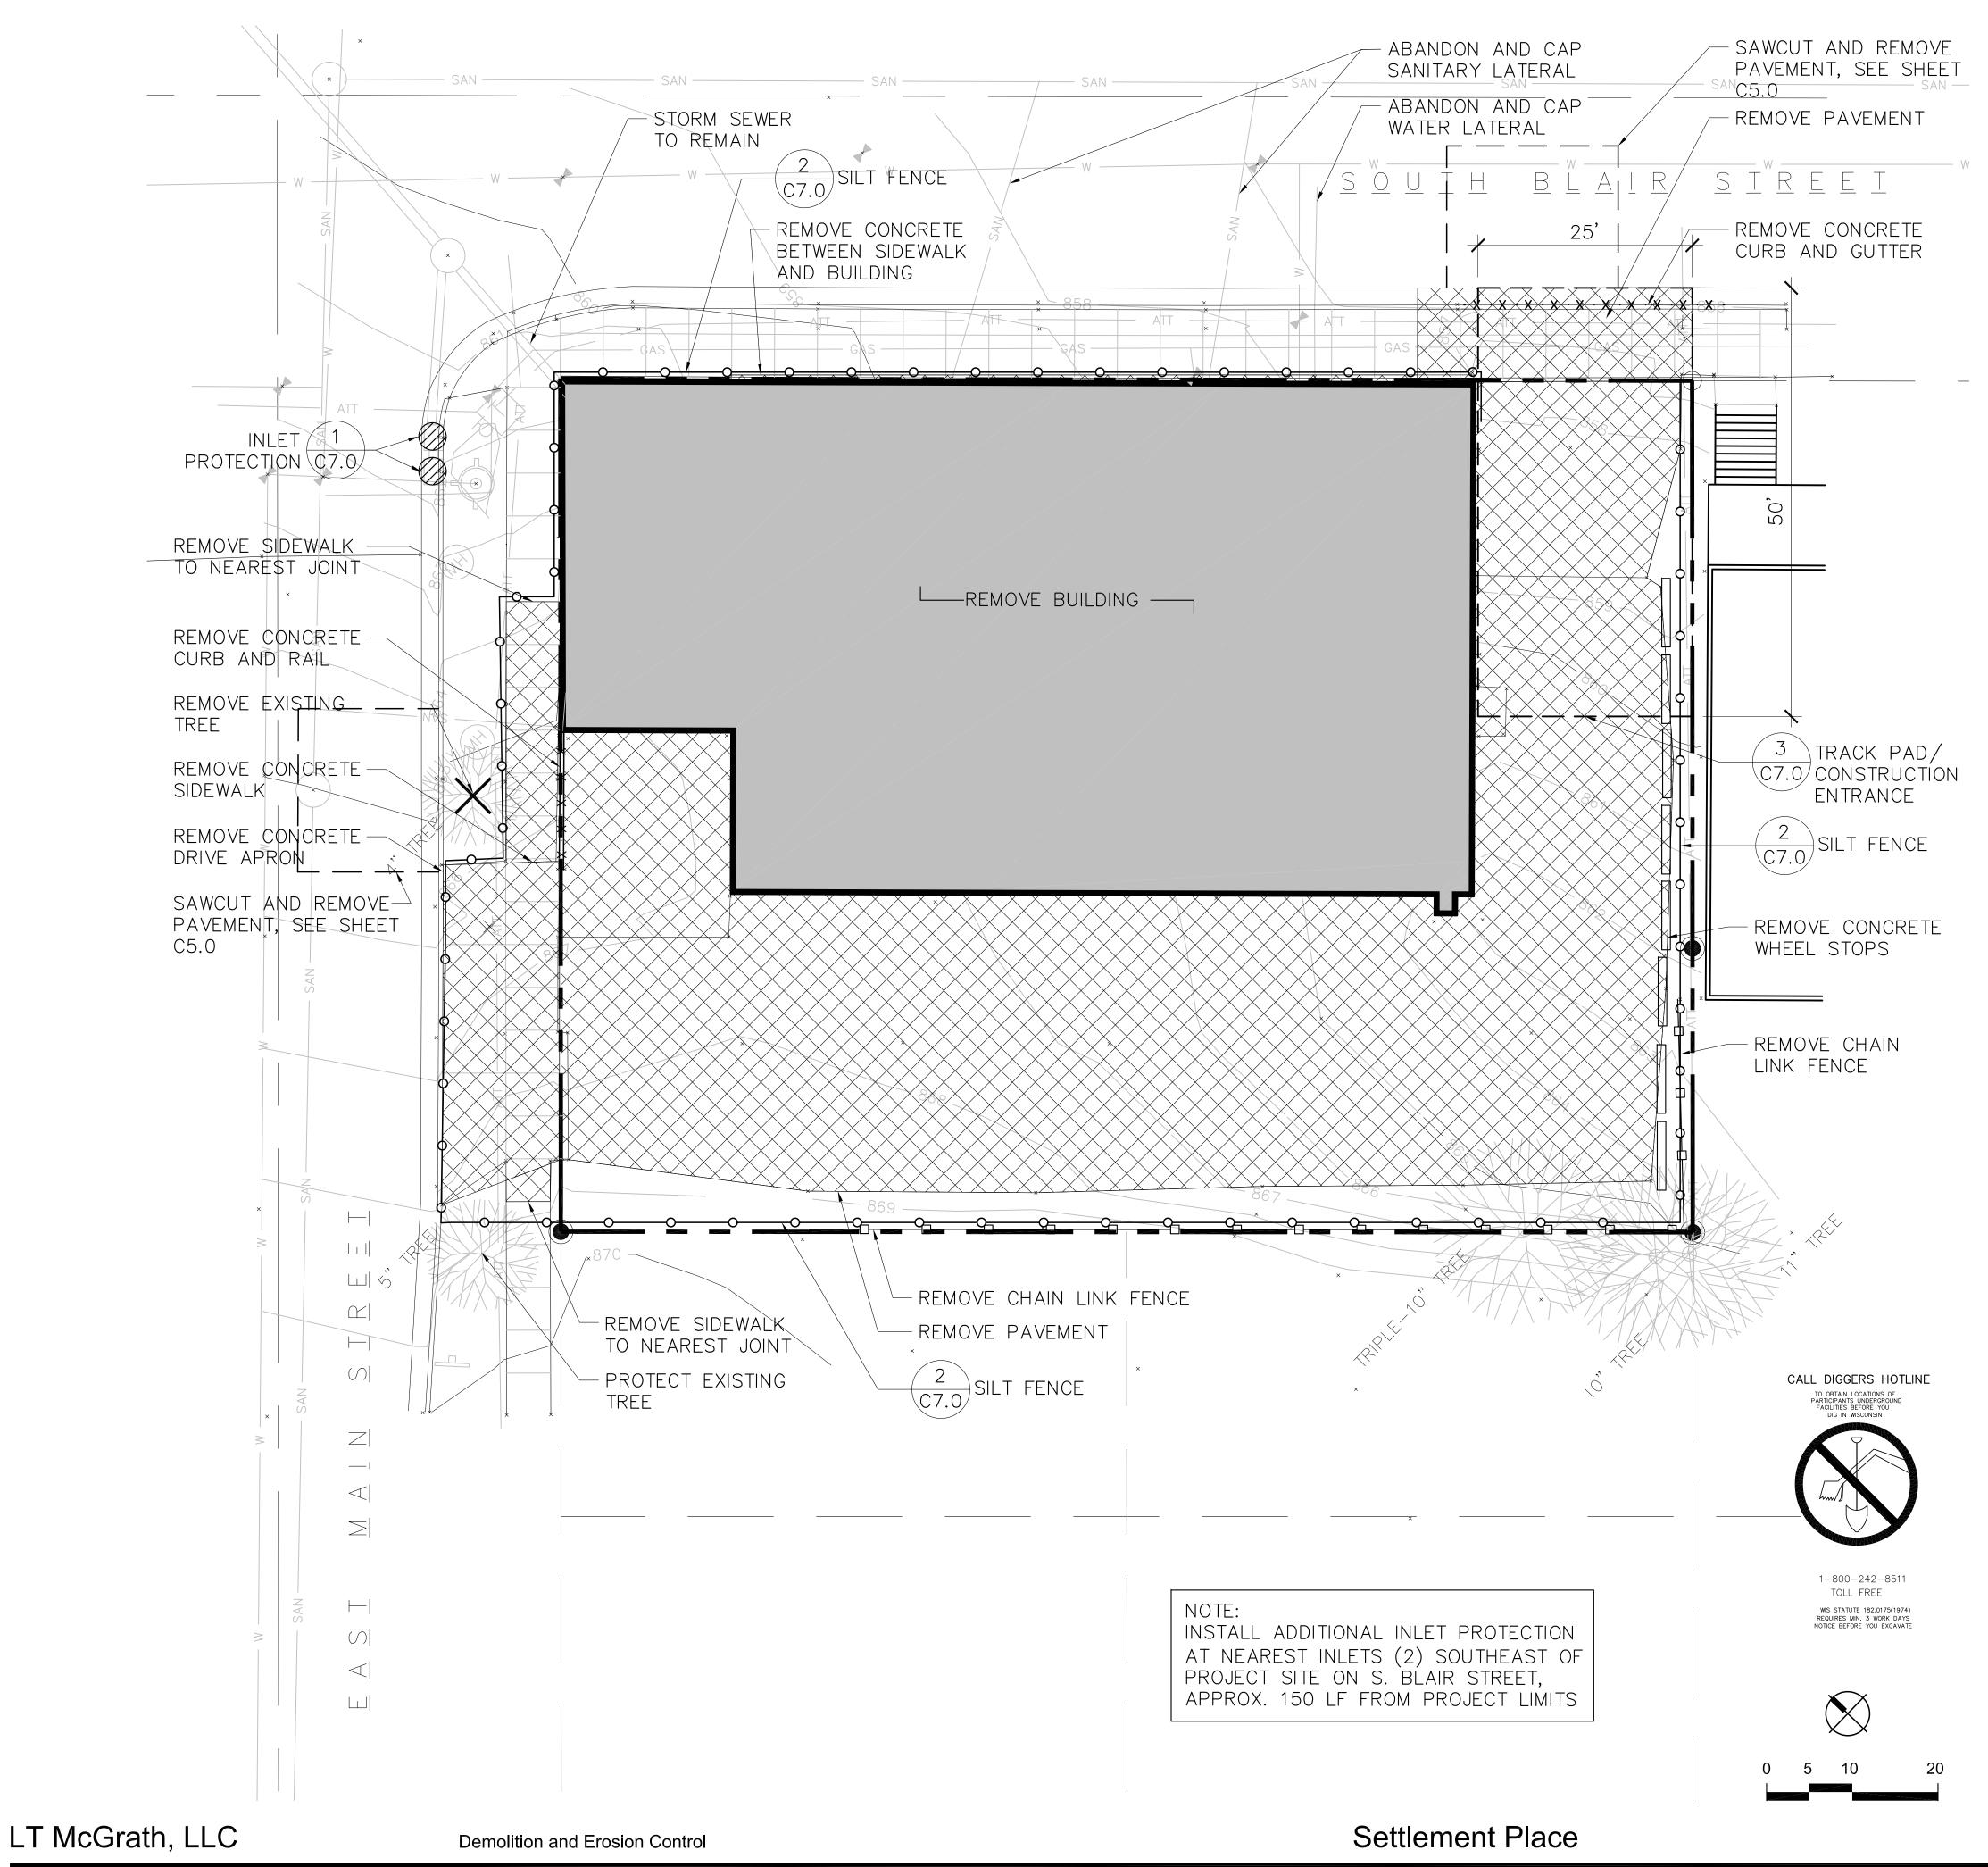

| LEGEND:                                |                                                             |
|----------------------------------------|-------------------------------------------------------------|
|                                        | REMOVE PAVEMENT<br>(CONCRETE OR ASHPALT)<br>REMOVE BUILDING |
| $- \times \cdot \times \cdot \times -$ | REMOVE CURB OR WALL                                         |
| Х                                      | REMOVE VEGETATION<br>PROJECT LIMITS                         |
|                                        | INLET PROTECTION $\begin{pmatrix} 1 \\ 07.0 \end{pmatrix}$  |
|                                        | TRACK PAD $(3)$ $(7.0)$                                     |
| -00                                    | SILT FENCE PROTECTION                                       |
|                                        |                                                             |

### DEMOLITION NOTES:

- 1. CALL DIGGERS HOTLINE TO LOCATE UTILITIES PRIOR TO BEGINNING WORK ON SITE 1.800.242.8511
- 2. CLEAR AND GRUB VEGETATION TO THE LIMITS OF WORK PER SPECIFICATIONS
- 3. UNLESS OTHERWISE NOTED, ALL ITEMS DESIGNATED FOR DEMOLITION SHALL BE REMOVED AND DISPOSED OF OFF-SITE
- 4. ALL EXISTING UTILITIES NOT USED SHALL BE ABANDONED PER CITY OF MADISON SPECIFICATIONS, CONTRACTOR SHALL PAY FOR ALL PERMITS AND FEES
- 5. CONTRACTORS SHALL INSTALL FENCING AROUND THE TRUNKS OF ALL EXISTING TERRACE TREES. FENCING SHALL COVER THE WIDTH OF THE TERRACE AND EXTEND AT LEAST FIVE (5) FEET FROM THE TRUNKS IN BOTH DIRECTIONS. TREES INCLUDE: TWO (2) HYBRID ELMS ALONG S. BASSETT STREET, & ONE (1) GREEN ASH ALONG W. WILSON STREET
- 6. TREE RELOCATION MAY BE NECESSARY DEPENDING ON UTILITY LOCATIONS FROM BUILDING

### EROSION CONTROL NOTES:

- 1. PROVISIONS TO PREVENT MUD-TRACKING OFF-SITE ONTO PUBLIC THOROUGHFARES DURING CONSTRUCTION SHALL BE TAKEN IN THE FORM OF A TRACK PAD
- 2. ALL EROSION CONTROL PRACTICES SHALL BE INSPECTED DAILY AND MAINTAINED IN A WORKING CONDITION
- 3. ACCUMULATED SEDIMENT SHALL BE REMOVED FROM BEHIND SEDIMENT FENCES AND BARRIERS BEFORE IT REACHES A DEPTH THAT IS EQUAL TO HALF THE BARRIER HEIGHT
- 4. ALL EROSION CONTROL PRACTICES SHALL BE MAINTAINED UNTIL THE DISTURBED AREAS THEY PROTECT ARE PERMANENTLY STABILIZED AND ESTABLISHED. UPON PERMANENT STABILIZATION ESTABLISHMENT, THE TEMPORARY EROSION CONTROL PRACTICES WILL BE REMOVED
- 5. CONTRACTOR SHALL INSTALL FENCING AROUND THE TRUNKS OF ALL EXISTING TERRACE TREES. FENCING SHALL COVER THE WIDTH OF THE TERRACE AND EXTEND AT LEAST FIVE (5) FEET FROM THE TRUNKS IN BOTH DIRECTIONS.