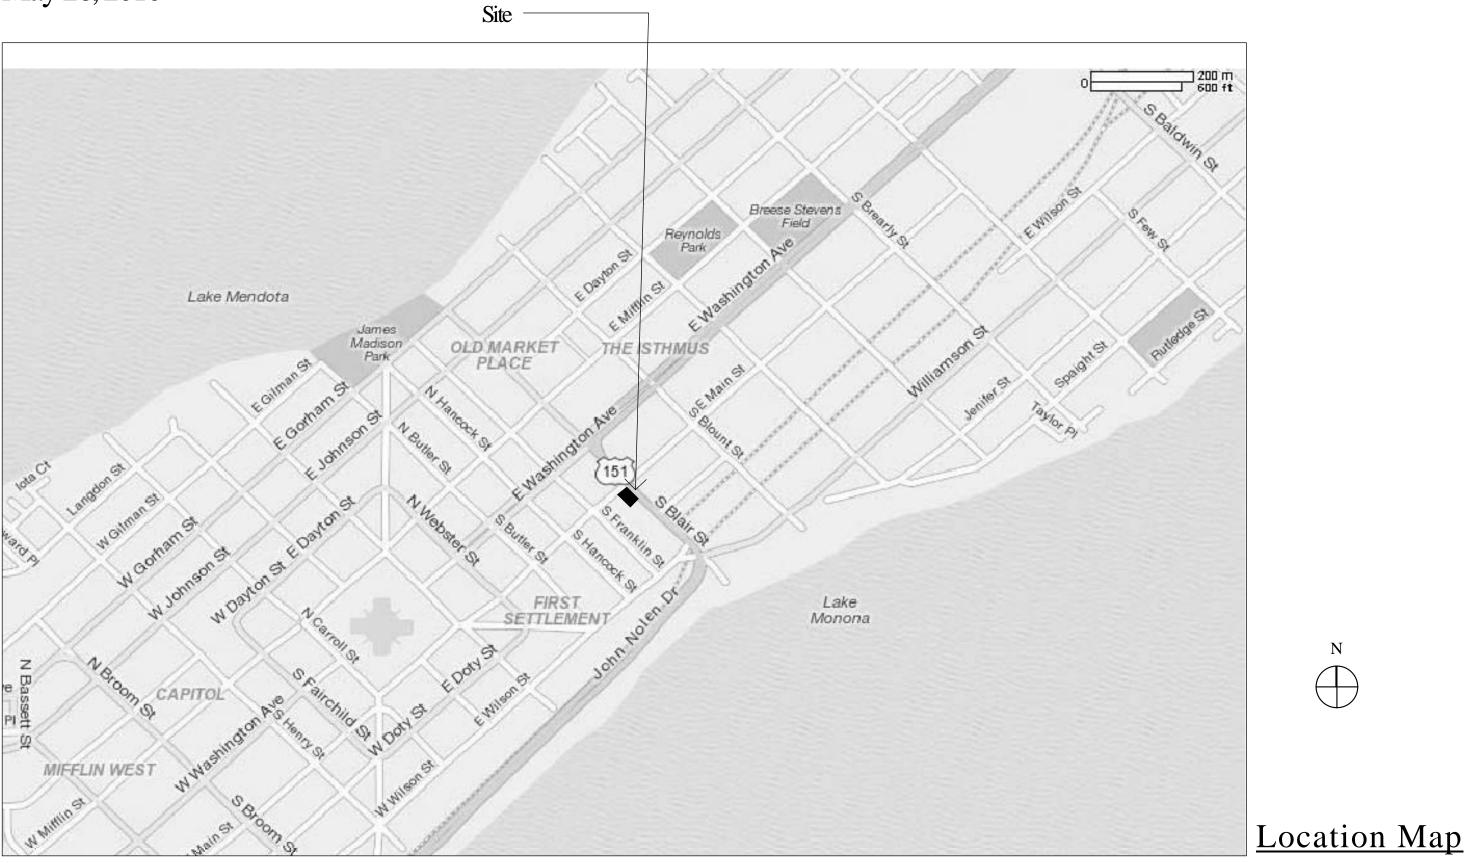

### May 26, 2010

# Settlement Place

# A Residential Development at 517-523 East Main Street Madison, Wisconsin

|    | Site Data                                                                                  |                                                                                                                                                                                                                                          |                                                              | Index of Dra                                                                                                                     | awii                       | ngs                                                                                                |
|----|--------------------------------------------------------------------------------------------|------------------------------------------------------------------------------------------------------------------------------------------------------------------------------------------------------------------------------------------|--------------------------------------------------------------|----------------------------------------------------------------------------------------------------------------------------------|----------------------------|----------------------------------------------------------------------------------------------------|
| f. | Site Area: 13,132 s.f.                                                                     | Site Area per Bedroom<br>450 square feet per bedroom                                                                                                                                                                                     | C1.0<br>C2.0                                                 | Sheet Title<br>Cover Sheet<br>Existing Conditions<br>Demolition and Erosion Control                                              | Shee<br>A2<br>A3           | Architectural Site Parking Level Plar                                                              |
|    | Density: 0.3 acres<br>70 units per acre<br>Site Area per Unit:<br>620 square feet per unit | Total Usable Open Space: 6,024 s.f.Usable Open Space per Unit: 286 s.f. / unitUsable Open Space per Bedroom: 207 s.f. / bedroomParking DataEnclosed Parking: 25 stalls[1 van accessible stall provided]Bicycle ParkingCovered19Exterior8 | C3.0<br>C3.1<br>C4.0<br>C5.0<br>C6.0<br>C7.0<br>C7.1<br>C7.2 | Site Layout Plan<br>Fire Protection Plan<br>Site Grading Plan<br>Utility Plan<br>Landscape Plan<br>Details<br>Details<br>Details | A4<br>A5<br>A6<br>A7<br>A8 | First Level Plan<br>Second Level Plan<br>Third Level Plan<br>Main & Blair St, E<br>Rear Elevations |
|    |                                                                                            | Total 27                                                                                                                                                                                                                                 |                                                              |                                                                                                                                  |                            |                                                                                                    |