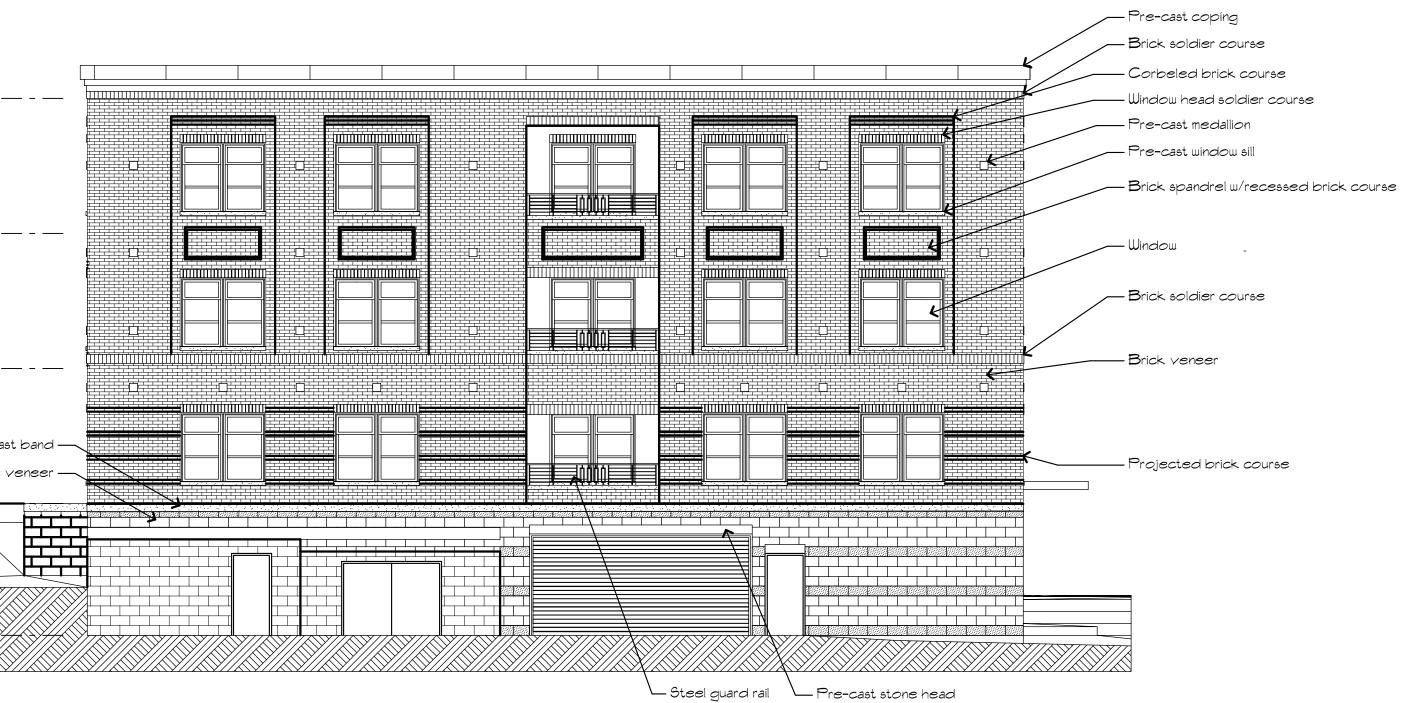

# Settlement Place

# A Residential Development at 517-523 East Main Street Madison, Wisconsin

|    | Site Data                                                                                  |                                                                                                                                                                                                                                          |                                                              | Index of Dra                                                                                                                     | awii                       | ngs                                                                                                |
|----|--------------------------------------------------------------------------------------------|------------------------------------------------------------------------------------------------------------------------------------------------------------------------------------------------------------------------------------------|--------------------------------------------------------------|----------------------------------------------------------------------------------------------------------------------------------|----------------------------|----------------------------------------------------------------------------------------------------|
| f. | Site Area: 13,132 s.f.                                                                     | Site Area per Bedroom<br>450 square feet per bedroom                                                                                                                                                                                     | C1.0<br>C2.0                                                 | Sheet Title<br>Cover Sheet<br>Existing Conditions<br>Demolition and Erosion Control                                              | Shee<br>A2<br>A3           | Architectural Site Parking Level Plar                                                              |
|    | Density: 0.3 acres<br>70 units per acre<br>Site Area per Unit:<br>620 square feet per unit | Total Usable Open Space: 6,024 s.f.Usable Open Space per Unit: 286 s.f. / unitUsable Open Space per Bedroom: 207 s.f. / bedroomParking DataEnclosed Parking: 25 stalls[1 van accessible stall provided]Bicycle ParkingCovered19Exterior8 | C3.0<br>C3.1<br>C4.0<br>C5.0<br>C6.0<br>C7.0<br>C7.1<br>C7.2 | Site Layout Plan<br>Fire Protection Plan<br>Site Grading Plan<br>Utility Plan<br>Landscape Plan<br>Details<br>Details<br>Details | A4<br>A5<br>A6<br>A7<br>A8 | First Level Plan<br>Second Level Plan<br>Third Level Plan<br>Main & Blair St, E<br>Rear Elevations |
|    |                                                                                            | Total 27                                                                                                                                                                                                                                 |                                                              |                                                                                                                                  |                            |                                                                                                    |