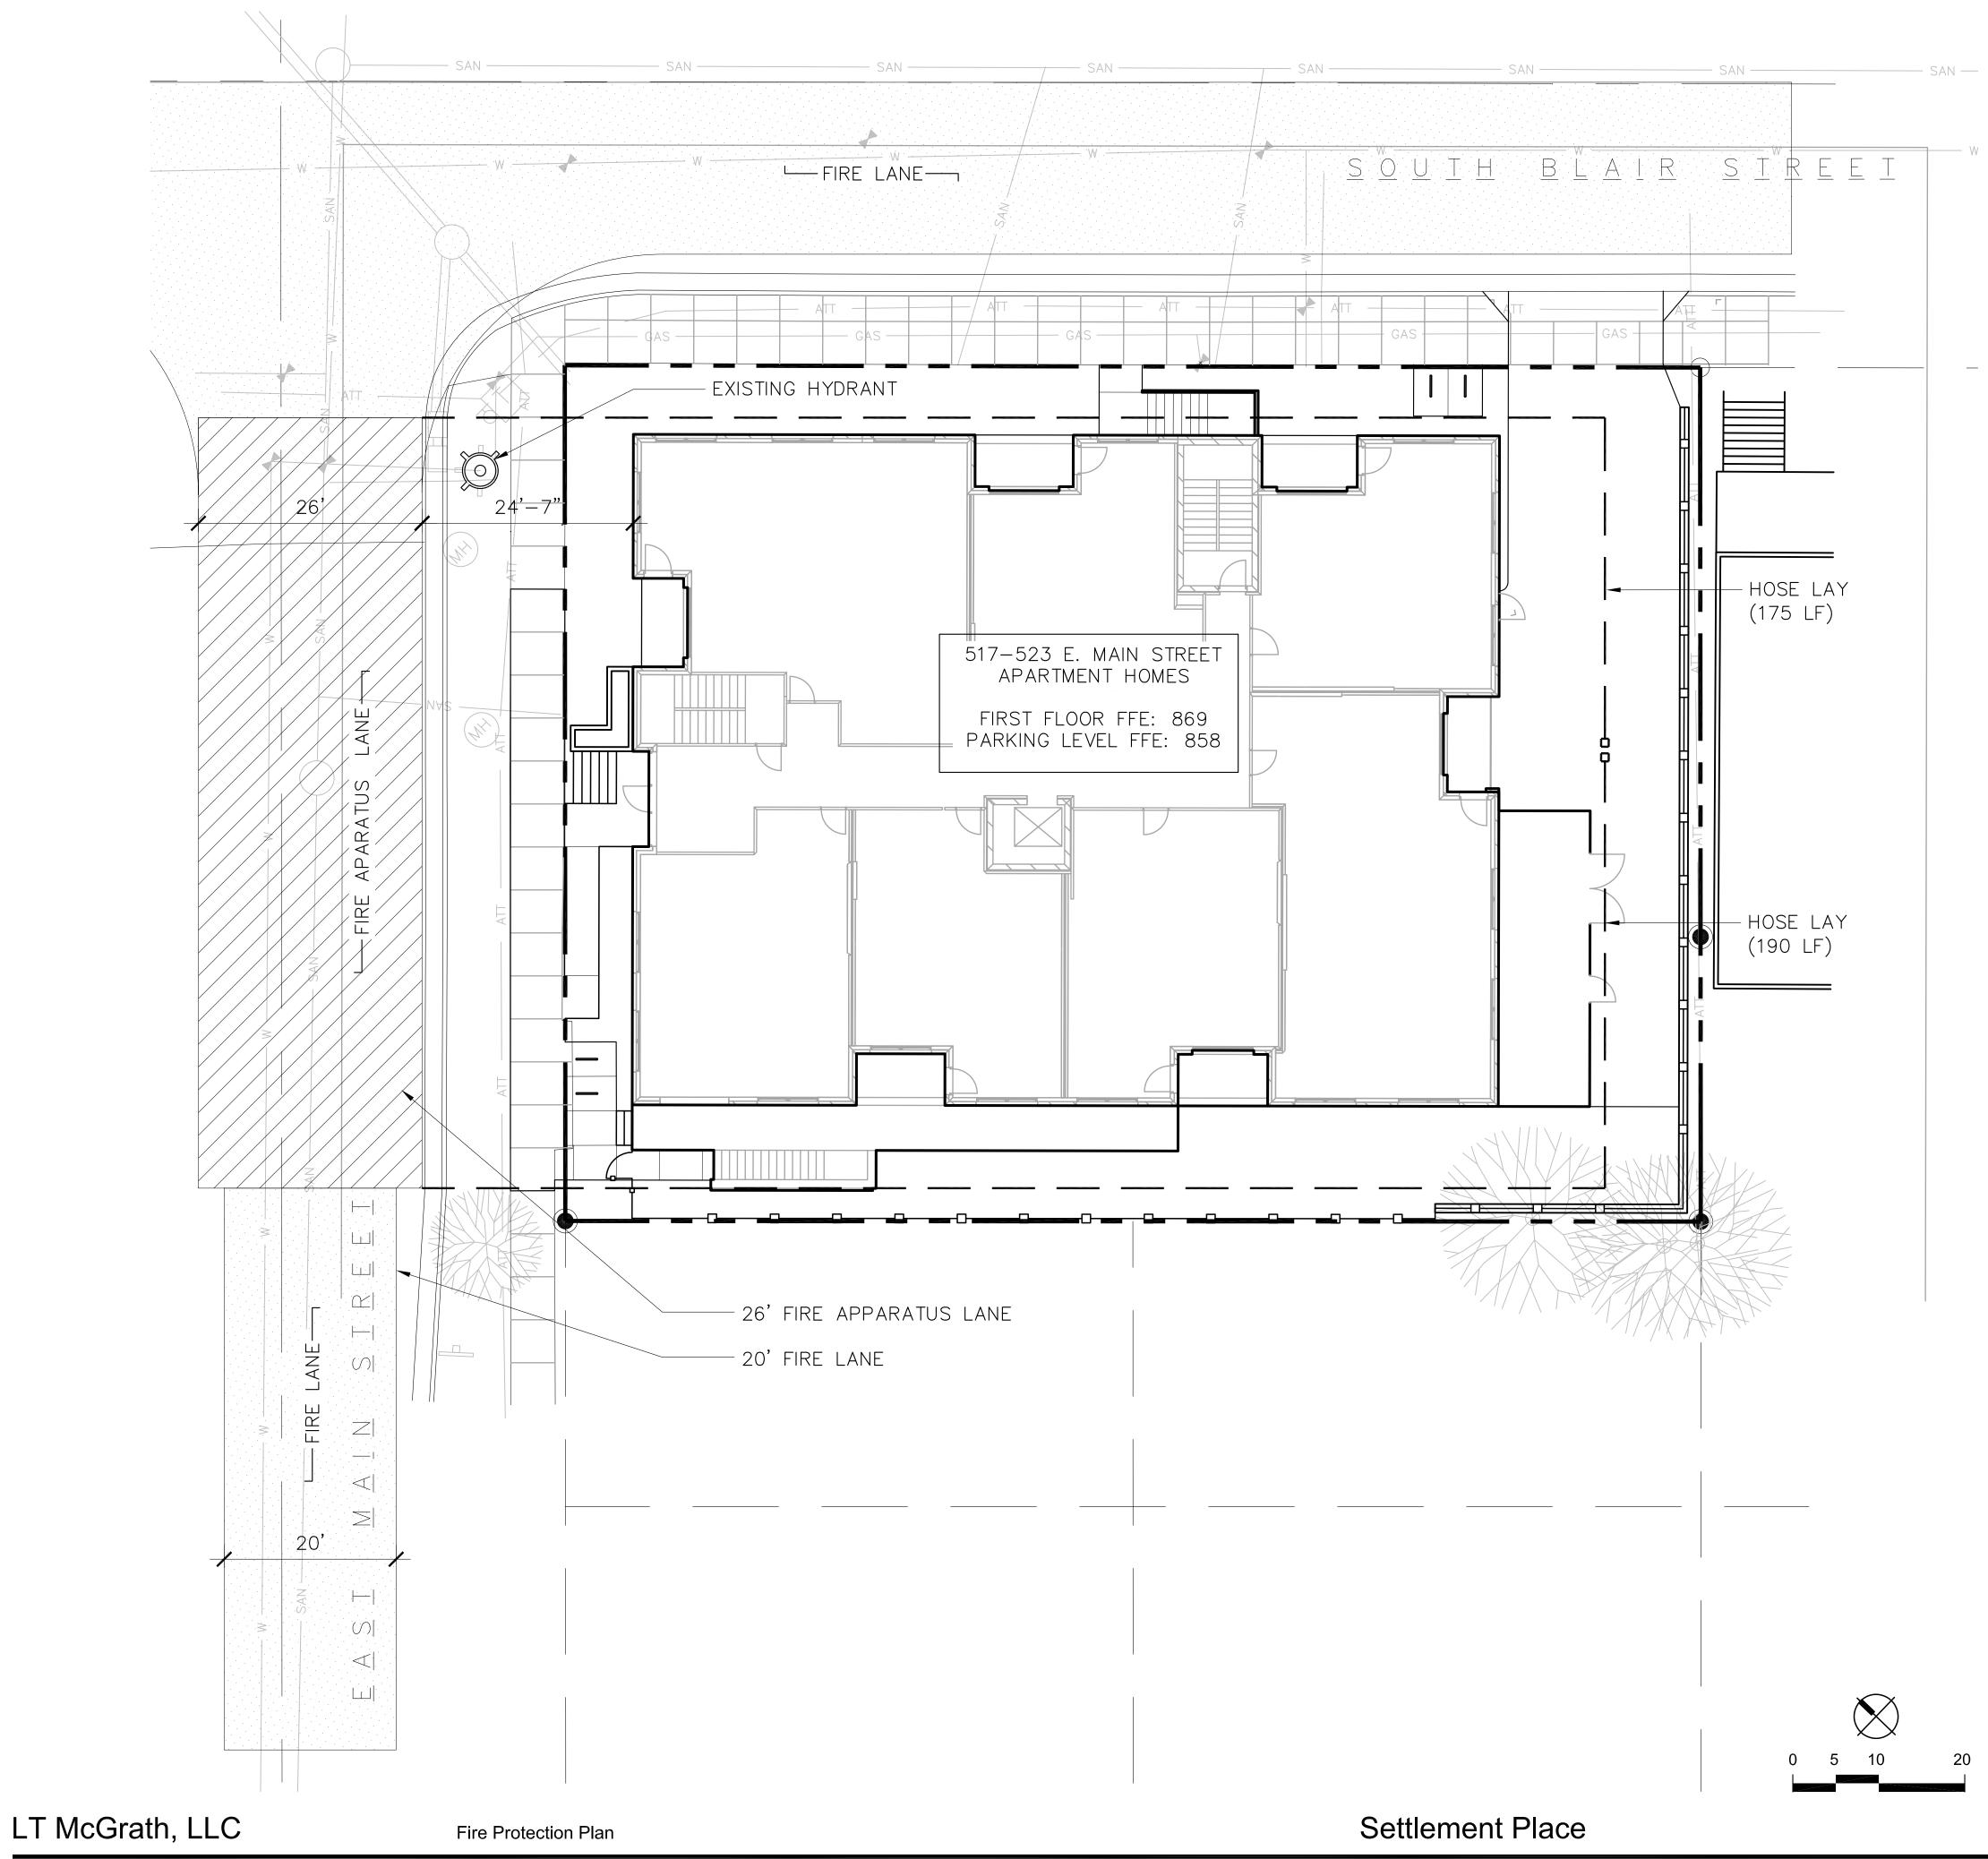

### ARTECH DESIGN GROUP

0.78

- PROJECT LIMITS

FIRE LANE 20'-0" WIDTH

FIRE APPARATUS LANE 26'-0" WIDTH

— HOSE LAY

<u>NOTES:</u>

- 1. ALL WRITTEN DIMENSIONS SUPERSEDE SCALED DIMENSIONS
- 2. CONTRACTOR SHALL INSTALL EXPANSION JOINTS BETWEEN CONCRETE PAVING, CURBS, AND EXISTING PAVING OR STRUCTURES
- ALL DRIVEWAYS, CURBS ADJACENT TO DRIVEWAYS, AND 3. SIDEWALK CONSTRUCTION WITHIN PUBLIC RIGHT-OF-WAY, SHALL BE COMPLETED IN ACCORDANCE WITH CITY OF MADISON STANDARD SPECIFICATIONS FOR PUBLIC WORKS CONSTRUCTION BY A CONTRACTOR CURRENTLY LICENSED BY THE CITY.

HYDRANT LOCATIONS

- EAST MAIN STREET AND S. BLAIR STREET
- RAILDROAD STREET AND S. BLAIR STREET
- (MAX. DISTANCE FROM SITE: 380')

517-523 East Main St. Madison, Wi.

<u>LEGEND:</u>

| TS<br>BS<br>TW<br>BW<br>TR<br>BR<br>HP<br>LP<br>FS<br>FL<br>FG<br>FFE | TOP OF STAIR<br>BOTTOM OF STAIR<br>TOP OF WALL<br>BOTTOM OF WALL<br>TOP OF RAMP<br>BOTTOM OF RAMP<br>HIGH POINT<br>LOW POINT<br>FINISH SURFACE<br>FLOW LINE<br>FINISH GRADE<br>FINISH FLOOR ELEVATION |
|-----------------------------------------------------------------------|-------------------------------------------------------------------------------------------------------------------------------------------------------------------------------------------------------|
| 2%                                                                    | SLOPE DIRECTION                                                                                                                                                                                       |
|                                                                       | PROJECT LIMITS                                                                                                                                                                                        |