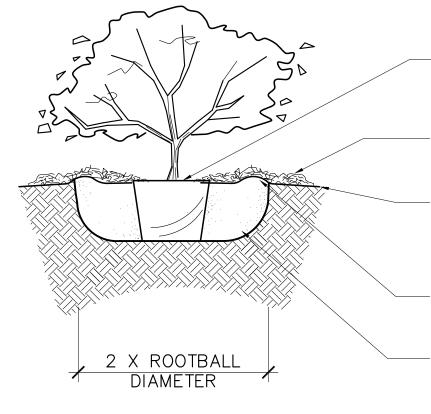

### LANDSCAPE PLANT LEGEND

|                                                          | SCAPE PLANT LEGEND                                                                                                                                                                                                                                                                                                                                                                              |                                                                                                                                                                                                                                                                                                                    |                                                                                                                                                                                                                                                     |                                                                                                                                              |                                                                                                                                                         |                                                    |
|----------------------------------------------------------|-------------------------------------------------------------------------------------------------------------------------------------------------------------------------------------------------------------------------------------------------------------------------------------------------------------------------------------------------------------------------------------------------|--------------------------------------------------------------------------------------------------------------------------------------------------------------------------------------------------------------------------------------------------------------------------------------------------------------------|-----------------------------------------------------------------------------------------------------------------------------------------------------------------------------------------------------------------------------------------------------|----------------------------------------------------------------------------------------------------------------------------------------------|---------------------------------------------------------------------------------------------------------------------------------------------------------|----------------------------------------------------|
| Symbol                                                   | Botanical name                                                                                                                                                                                                                                                                                                                                                                                  | Common Name                                                                                                                                                                                                                                                                                                        | Size                                                                                                                                                                                                                                                | Root                                                                                                                                         | Qty                                                                                                                                                     | Comments                                           |
| SHA                                                      | DE TREES                                                                                                                                                                                                                                                                                                                                                                                        | ·                                                                                                                                                                                                                                                                                                                  |                                                                                                                                                                                                                                                     | ·                                                                                                                                            |                                                                                                                                                         |                                                    |
| AF                                                       | Acer x freemanii 'Armstrong'                                                                                                                                                                                                                                                                                                                                                                    | Freeman Maple                                                                                                                                                                                                                                                                                                      | 3" Cal.                                                                                                                                                                                                                                             | B&B                                                                                                                                          | 3                                                                                                                                                       | straight central leader                            |
| FS                                                       | Fagus sylvatica 'Fastigiata'                                                                                                                                                                                                                                                                                                                                                                    | Upright European Beech                                                                                                                                                                                                                                                                                             | 3" Cal.                                                                                                                                                                                                                                             | B&B                                                                                                                                          | 2                                                                                                                                                       | limb up lower branches                             |
| PC                                                       | Pyrus calleryana 'Chanticleer'                                                                                                                                                                                                                                                                                                                                                                  | Chanticleer Pear                                                                                                                                                                                                                                                                                                   | 3" Cal.                                                                                                                                                                                                                                             | B&B                                                                                                                                          | 4                                                                                                                                                       | match form/size                                    |
|                                                          |                                                                                                                                                                                                                                                                                                                                                                                                 | 1                                                                                                                                                                                                                                                                                                                  | 1                                                                                                                                                                                                                                                   |                                                                                                                                              | 1                                                                                                                                                       | ,                                                  |
|                                                          |                                                                                                                                                                                                                                                                                                                                                                                                 |                                                                                                                                                                                                                                                                                                                    |                                                                                                                                                                                                                                                     |                                                                                                                                              |                                                                                                                                                         |                                                    |
|                                                          | RGREEN TREES/SHRUBS                                                                                                                                                                                                                                                                                                                                                                             | Casar Care Dawnard                                                                                                                                                                                                                                                                                                 | 70"                                                                                                                                                                                                                                                 |                                                                                                                                              |                                                                                                                                                         |                                                    |
| Bg                                                       | Buxus x 'Green Gem'                                                                                                                                                                                                                                                                                                                                                                             | Green Gem Boxwood                                                                                                                                                                                                                                                                                                  | 30" Ht.                                                                                                                                                                                                                                             | Cont.                                                                                                                                        | 8                                                                                                                                                       | match form/size                                    |
| Jc                                                       | Juniperus chinensis 'Shimpaku'                                                                                                                                                                                                                                                                                                                                                                  | Shimpaku Juniper                                                                                                                                                                                                                                                                                                   | 5 Gal.                                                                                                                                                                                                                                              | Cont.                                                                                                                                        | 2                                                                                                                                                       | match form/size                                    |
| Тс                                                       | Taxus cuspidata 'Monloo'                                                                                                                                                                                                                                                                                                                                                                        | Emerald Spreader Yew                                                                                                                                                                                                                                                                                               | 30" Ht.                                                                                                                                                                                                                                             | B&B                                                                                                                                          | 4                                                                                                                                                       | match form/size                                    |
| Tm                                                       | Taxus x media 'Andersonii'                                                                                                                                                                                                                                                                                                                                                                      | Anderson Yew                                                                                                                                                                                                                                                                                                       | 3 Gal.                                                                                                                                                                                                                                              | Cont.                                                                                                                                        | 3                                                                                                                                                       |                                                    |
|                                                          |                                                                                                                                                                                                                                                                                                                                                                                                 |                                                                                                                                                                                                                                                                                                                    |                                                                                                                                                                                                                                                     |                                                                                                                                              |                                                                                                                                                         |                                                    |
| DEC                                                      | IDUOUS SHRUBS                                                                                                                                                                                                                                                                                                                                                                                   |                                                                                                                                                                                                                                                                                                                    |                                                                                                                                                                                                                                                     |                                                                                                                                              |                                                                                                                                                         |                                                    |
| Rr                                                       | Rosa 'Frau Dagmar Hastrup'                                                                                                                                                                                                                                                                                                                                                                      | Hastrup Rugosa Rose                                                                                                                                                                                                                                                                                                | 3 Gal.                                                                                                                                                                                                                                              | Cont.                                                                                                                                        | 3                                                                                                                                                       |                                                    |
| Sa                                                       | Salix purpurea 'Canyon Blue'                                                                                                                                                                                                                                                                                                                                                                    | Arctic Blue Leaf Willow                                                                                                                                                                                                                                                                                            | 3 Gal.                                                                                                                                                                                                                                              | Cont.                                                                                                                                        | 11                                                                                                                                                      | match form/size                                    |
| Si                                                       | Stephanandra incisa 'Crispa'                                                                                                                                                                                                                                                                                                                                                                    | Cutleaf Stephanandra                                                                                                                                                                                                                                                                                               | 3 Gal.                                                                                                                                                                                                                                              | Cont.                                                                                                                                        | 17                                                                                                                                                      | match form/size                                    |
| Со                                                       | Cotoneaster apiculatus                                                                                                                                                                                                                                                                                                                                                                          | Cranberry Cotoneaster                                                                                                                                                                                                                                                                                              | 5 Gal.                                                                                                                                                                                                                                              | Cont.                                                                                                                                        | 3                                                                                                                                                       |                                                    |
| Bt                                                       | Berberis thunbergii 'Ruby<br>Carousel'                                                                                                                                                                                                                                                                                                                                                          | Ruby Carousel Barberry                                                                                                                                                                                                                                                                                             | 5 Gal.                                                                                                                                                                                                                                              | Cont.                                                                                                                                        | 8                                                                                                                                                       | match form/size                                    |
| PER<br>ap                                                | ENNIALS/GROUNDCOVERS/VINES<br>Artemisia 'Silver Mound'                                                                                                                                                                                                                                                                                                                                          | Silver Mound Wormwood                                                                                                                                                                                                                                                                                              | 4" CG                                                                                                                                                                                                                                               | Cont.                                                                                                                                        | 12                                                                                                                                                      | space at 12"                                       |
| ср                                                       | Carex pennsylvanica                                                                                                                                                                                                                                                                                                                                                                             | Pennsylvania Sedge                                                                                                                                                                                                                                                                                                 |                                                                                                                                                                                                                                                     |                                                                                                                                              |                                                                                                                                                         |                                                    |
| са                                                       | Calamagrostis acutiflora                                                                                                                                                                                                                                                                                                                                                                        |                                                                                                                                                                                                                                                                                                                    | 4" CG                                                                                                                                                                                                                                               | Cont.                                                                                                                                        | 23                                                                                                                                                      |                                                    |
| cr                                                       | 'Avalanche'                                                                                                                                                                                                                                                                                                                                                                                     | Avalanche Feather Grass                                                                                                                                                                                                                                                                                            | 4" CG<br>2 Gal.                                                                                                                                                                                                                                     | Cont.<br>Cont.                                                                                                                               | 23                                                                                                                                                      | space at 12"                                       |
| dc                                                       | Cimicifuga racemosa                                                                                                                                                                                                                                                                                                                                                                             | Avalanche Feather Grass<br>Pink Spike Snakeroot                                                                                                                                                                                                                                                                    |                                                                                                                                                                                                                                                     |                                                                                                                                              |                                                                                                                                                         |                                                    |
|                                                          |                                                                                                                                                                                                                                                                                                                                                                                                 |                                                                                                                                                                                                                                                                                                                    | 2 Gal.                                                                                                                                                                                                                                              | Cont.                                                                                                                                        | 11                                                                                                                                                      | space at 12"<br>match form/size                    |
| hd                                                       | Cimicifuga racemosa<br>'Pink Spike'                                                                                                                                                                                                                                                                                                                                                             | Pink Spike Snakeroot                                                                                                                                                                                                                                                                                               | 2 Gal.<br>1 Gal.                                                                                                                                                                                                                                    | Cont.                                                                                                                                        | 11<br>3                                                                                                                                                 | space at 12"                                       |
| hd<br>hs                                                 | Cimicifuga racemosa<br>'Pink Spike'<br>Deschampsia caespitosa                                                                                                                                                                                                                                                                                                                                   | Pink Spike Snakeroot<br>Tufted Hair Grass                                                                                                                                                                                                                                                                          | 2 Gal.<br>1 Gal.<br>1 Gal.                                                                                                                                                                                                                          | Cont.<br>Cont.<br>Cont.                                                                                                                      | 11<br>3<br>11                                                                                                                                           | space at 12"<br>match form/size<br>match form/size |
|                                                          | Cimicifuga racemosa<br>'Pink Spike'<br>Deschampsia caespitosa<br>Heuchera 'Dale's Strain'                                                                                                                                                                                                                                                                                                       | Pink Spike Snakeroot<br>Tufted Hair Grass<br>Dale's Strain Coral Bells                                                                                                                                                                                                                                             | 2 Gal.<br>1 Gal.<br>1 Gal.<br>1 Gal.                                                                                                                                                                                                                | Cont.<br>Cont.<br>Cont.<br>Cont.                                                                                                             | 11<br>3<br>11<br>20                                                                                                                                     | space at 12"<br>match form/size                    |
| hs                                                       | Cimicifuga racemosa<br>'Pink Spike'<br>Deschampsia caespitosa<br>Heuchera 'Dale's Strain'<br>Helictotrichon sempervirens                                                                                                                                                                                                                                                                        | Pink Spike Snakeroot<br>Tufted Hair Grass<br>Dale's Strain Coral Bells<br>Blue Oat Grass                                                                                                                                                                                                                           | <ol> <li>2 Gal.</li> <li>1 Gal.</li> <li>1 Gal.</li> <li>1 Gal.</li> <li>1 Gal.</li> </ol>                                                                                                                                                          | Cont.<br>Cont.<br>Cont.<br>Cont.<br>Cont.                                                                                                    | 11<br>3<br>11<br>20<br>13                                                                                                                               | space at 12"<br>match form/size<br>match form/size |
| hs<br>Is                                                 | Cimicifuga racemosa<br>'Pink Spike'<br>Deschampsia caespitosa<br>Heuchera 'Dale's Strain'<br>Helictotrichon sempervirens<br>Liatris spicata 'Kobold'                                                                                                                                                                                                                                            | Pink Spike Snakeroot<br>Tufted Hair Grass<br>Dale's Strain Coral Bells<br>Blue Oat Grass<br>Kobold Liatris                                                                                                                                                                                                         | <ol> <li>2 Gal.</li> <li>1 Gal.</li> <li>1 Gal.</li> <li>1 Gal.</li> <li>1 Gal.</li> <li>4" CG</li> </ol>                                                                                                                                           | Cont.<br>Cont.<br>Cont.<br>Cont.<br>Cont.<br>Cont.                                                                                           | 11<br>3<br>11<br>20<br>13<br>18                                                                                                                         | space at 12"<br>match form/size<br>match form/size |
| hs<br>Is<br>II                                           | Cimicifuga racemosa<br>'Pink Spike'<br>Deschampsia caespitosa<br>Heuchera 'Dale's Strain'<br>Helictotrichon sempervirens<br>Liatris spicata 'Kobold'<br>Limonium latifolium<br>Monarda didyma 'Petit Delight'<br>Perovskia atriplicifolia                                                                                                                                                       | Pink Spike Snakeroot<br>Tufted Hair Grass<br>Dale's Strain Coral Bells<br>Blue Oat Grass<br>Kobold Liatris<br>Sea Lavendar                                                                                                                                                                                         | <ol> <li>2 Gal.</li> <li>1 Gal.</li> <li>1 Gal.</li> <li>1 Gal.</li> <li>1 Gal.</li> <li>4 Gal.</li> <li>4 CG</li> <li>4 CG</li> </ol>                                                                                                              | Cont.<br>Cont.<br>Cont.<br>Cont.<br>Cont.<br>Cont.<br>Cont.                                                                                  | 11<br>3<br>11<br>20<br>13<br>18<br>12<br>29                                                                                                             | space at 12"<br>match form/size<br>match form/size |
| hs<br>Is<br>II<br>md                                     | Cimicifuga racemosa<br>'Pink Spike'<br>Deschampsia caespitosa<br>Heuchera 'Dale's Strain'<br>Helictotrichon sempervirens<br>Liatris spicata 'Kobold'<br>Limonium latifolium<br>Monarda didyma 'Petit Delight'                                                                                                                                                                                   | Pink Spike Snakeroot<br>Tufted Hair Grass<br>Dale's Strain Coral Bells<br>Blue Oat Grass<br>Kobold Liatris<br>Sea Lavendar<br>Petit Delight Bee Balm                                                                                                                                                               | <ol> <li>2 Gal.</li> <li>1 Gal.</li> <li>1 Gal.</li> <li>1 Gal.</li> <li>1 Gal.</li> <li>4 Gal.</li> <li>4 CG</li> <li>4 CG</li> </ol>                                                                                                              | Cont.<br>Cont.<br>Cont.<br>Cont.<br>Cont.<br>Cont.<br>Cont.<br>Cont.                                                                         | 11<br>3<br>11<br>20<br>13<br>13<br>18<br>12<br>29<br>3                                                                                                  | space at 12"<br>match form/size<br>match form/size |
| hs<br>Is<br>II<br>md<br>pa                               | Cimicifuga racemosa<br>'Pink Spike'<br>Deschampsia caespitosa<br>Heuchera 'Dale's Strain'<br>Helictotrichon sempervirens<br>Liatris spicata 'Kobold'<br>Limonium latifolium<br>Monarda didyma 'Petit Delight'<br>Perovskia atriplicifolia<br>'Little Spire'<br>Phlox divaricata<br>Pulmonaria longifolia                                                                                        | Pink Spike Snakeroot<br>Tufted Hair Grass<br>Dale's Strain Coral Bells<br>Blue Oat Grass<br>Kobold Liatris<br>Sea Lavendar<br>Petit Delight Bee Balm<br>Little Spire Russian Sage                                                                                                                                  | <ol> <li>2 Gal.</li> <li>1 Gal.</li> <li>1 Gal.</li> <li>1 Gal.</li> <li>1 Gal.</li> <li>4" CG</li> <li>4" CG</li> <li>4" CG</li> <li>4" CG</li> </ol>                                                                                              | Cont.<br>Cont.<br>Cont.<br>Cont.<br>Cont.<br>Cont.<br>Cont.<br>Cont.<br>Cont.                                                                | 11<br>3<br>11<br>20<br>13<br>13<br>18<br>12<br>29<br>3<br>3<br>36                                                                                       | space at 12"<br>match form/size<br>match form/size |
| hs<br>Is<br>II<br>md<br>pa<br>pd                         | Cimicifuga racemosa<br>'Pink Spike'<br>Deschampsia caespitosa<br>Heuchera 'Dale's Strain'<br>Helictotrichon sempervirens<br>Liatris spicata 'Kobold'<br>Limonium latifolium<br>Monarda didyma 'Petit Delight'<br>Perovskia atriplicifolia<br>'Little Spire'<br>Phlox divaricata                                                                                                                 | Pink Spike Snakeroot<br>Tufted Hair Grass<br>Dale's Strain Coral Bells<br>Blue Oat Grass<br>Kobold Liatris<br>Sea Lavendar<br>Petit Delight Bee Balm<br>Little Spire Russian Sage<br>Woodland Phlox                                                                                                                | <ol> <li>2 Gal.</li> <li>1 Gal.</li> <li>1 Gal.</li> <li>1 Gal.</li> <li>1 Gal.</li> <li>4 Gal.</li> <li>4 CG</li> <li>4 CG</li> <li>4 CG</li> <li>4 CG</li> <li>4 CG</li> </ol>                                                                    | Cont.<br>Cont.<br>Cont.<br>Cont.<br>Cont.<br>Cont.<br>Cont.<br>Cont.<br>Cont.<br>Cont.<br>Cont.                                              | 11<br>3<br>11<br>20<br>13<br>13<br>18<br>12<br>29<br>3<br>3<br>36<br>8                                                                                  | space at 12"<br>match form/size<br>match form/size |
| hs<br>Is<br>II<br>md<br>pa<br>pd<br>pl                   | Cimicifuga racemosa<br>'Pink Spike'<br>Deschampsia caespitosa<br>Heuchera 'Dale's Strain'<br>Helictotrichon sempervirens<br>Liatris spicata 'Kobold'<br>Limonium latifolium<br>Monarda didyma 'Petit Delight'<br>Perovskia atriplicifolia<br>'Little Spire'<br>Phlox divaricata<br>Pulmonaria longifolia<br>'Diana Claire'                                                                      | Pink Spike Snakeroot<br>Tufted Hair Grass<br>Dale's Strain Coral Bells<br>Blue Oat Grass<br>Kobold Liatris<br>Sea Lavendar<br>Petit Delight Bee Balm<br>Little Spire Russian Sage<br>Woodland Phlox<br>Diana Claire Pulmonaria                                                                                     | <ol> <li>2 Gal.</li> <li>1 Gal.</li> <li>1 Gal.</li> <li>1 Gal.</li> <li>1 Gal.</li> <li>4 Gal.</li> <li>4 CG</li> </ol>                                        | Cont.<br>Cont.<br>Cont.<br>Cont.<br>Cont.<br>Cont.<br>Cont.<br>Cont.<br>Cont.<br>Cont.<br>Cont.<br>Cont.                                     | 11         3         11         20         13         18         12         29         3         36         8         3         3                       | space at 12"<br>match form/size<br>match form/size |
| hs<br>Is<br>II<br>md<br>pa<br>pd<br>pl<br>sa             | Cimicifuga racemosa<br>'Pink Spike'<br>Deschampsia caespitosa<br>Heuchera 'Dale's Strain'<br>Helictotrichon sempervirens<br>Liatris spicata 'Kobold'<br>Limonium latifolium<br>Monarda didyma 'Petit Delight'<br>Perovskia atriplicifolia<br>'Little Spire'<br>Phlox divaricata<br>Pulmonaria longifolia<br>'Diana Claire'<br>Sedum 'Autumn Joy'                                                | Pink Spike Snakeroot<br>Tufted Hair Grass<br>Dale's Strain Coral Bells<br>Blue Oat Grass<br>Kobold Liatris<br>Sea Lavendar<br>Petit Delight Bee Balm<br>Little Spire Russian Sage<br>Woodland Phlox<br>Diana Claire Pulmonaria<br>Autumn Joy Sedum                                                                 | <ol> <li>2 Gal.</li> <li>1 Gal.</li> <li>1 Gal.</li> <li>1 Gal.</li> <li>1 Gal.</li> <li>4" CG</li> <li>1 Gal.</li> </ol>                                 | Cont.<br>Cont.<br>Cont.<br>Cont.<br>Cont.<br>Cont.<br>Cont.<br>Cont.<br>Cont.<br>Cont.<br>Cont.<br>Cont.<br>Cont.                            | 11         3         11         20         13         18         12         29         3         36         8         3         21                      | space at 12"<br>match form/size<br>match form/size |
| hs<br>Is<br>II<br>md<br>pa<br>pd<br>pl<br>sa<br>se       | Cimicifuga racemosa<br>'Pink Spike'<br>Deschampsia caespitosa<br>Heuchera 'Dale's Strain'<br>Helictotrichon sempervirens<br>Liatris spicata 'Kobold'<br>Limonium latifolium<br>Monarda didyma 'Petit Delight'<br>Perovskia atriplicifolia<br>'Little Spire'<br>Phlox divaricata<br>Pulmonaria longifolia<br>'Diana Claire'<br>Sedum 'Autumn Joy'<br>Sesleria autumnalis                         | Pink Spike Snakeroot<br>Tufted Hair Grass<br>Dale's Strain Coral Bells<br>Blue Oat Grass<br>Kobold Liatris<br>Sea Lavendar<br>Petit Delight Bee Balm<br>Little Spire Russian Sage<br>Woodland Phlox<br>Diana Claire Pulmonaria<br>Autumn Joy Sedum<br>Autumn Moor Grass<br>Vera Jameson Sedum<br>Sunny Blue Border | <ol> <li>2 Gal.</li> <li>1 Gal.</li> <li>1 Gal.</li> <li>1 Gal.</li> <li>1 Gal.</li> <li>4" CG</li> <li>1 Gal.</li> <li>1 Gal.</li> <li>1 Gal.</li> </ol> | Cont.<br>Cont.<br>Cont.<br>Cont.<br>Cont.<br>Cont.<br>Cont.<br>Cont.<br>Cont.<br>Cont.<br>Cont.<br>Cont.<br>Cont.<br>Cont.<br>Cont.          | 11         3         11         20         13         18         12         29         3         36         8         3         21         7            | space at 12"<br>match form/size<br>match form/size |
| hs<br>Is<br>II<br>md<br>pa<br>pd<br>pl<br>sa<br>se<br>sv | Cimicifuga racemosa<br>'Pink Spike'<br>Deschampsia caespitosa<br>Heuchera 'Dale's Strain'<br>Helictotrichon sempervirens<br>Liatris spicata 'Kobold'<br>Limonium latifolium<br>Monarda didyma 'Petit Delight'<br>Perovskia atriplicifolia<br>'Little Spire'<br>Phlox divaricata<br>Pulmonaria longifolia<br>'Diana Claire'<br>Sedum 'Autumn Joy'<br>Sesleria autumnalis<br>Sedum 'Vera Jameson' | Pink Spike Snakeroot<br>Tufted Hair Grass<br>Dale's Strain Coral Bells<br>Blue Oat Grass<br>Kobold Liatris<br>Sea Lavendar<br>Petit Delight Bee Balm<br>Little Spire Russian Sage<br>Woodland Phlox<br>Diana Claire Pulmonaria<br>Autumn Joy Sedum<br>Autumn Moor Grass<br>Vera Jameson Sedum                      | <ol> <li>2 Gal.</li> <li>1 Gal.</li> <li>1 Gal.</li> <li>1 Gal.</li> <li>1 Gal.</li> <li>4" CG</li> </ol>    | Cont.<br>Cont.<br>Cont.<br>Cont.<br>Cont.<br>Cont.<br>Cont.<br>Cont.<br>Cont.<br>Cont.<br>Cont.<br>Cont.<br>Cont.<br>Cont.<br>Cont.<br>Cont. | 11         3         11         20         13         18         12         29         3         36         8         3         21         7         24 | space at 12"<br>match form/size<br>match form/size |