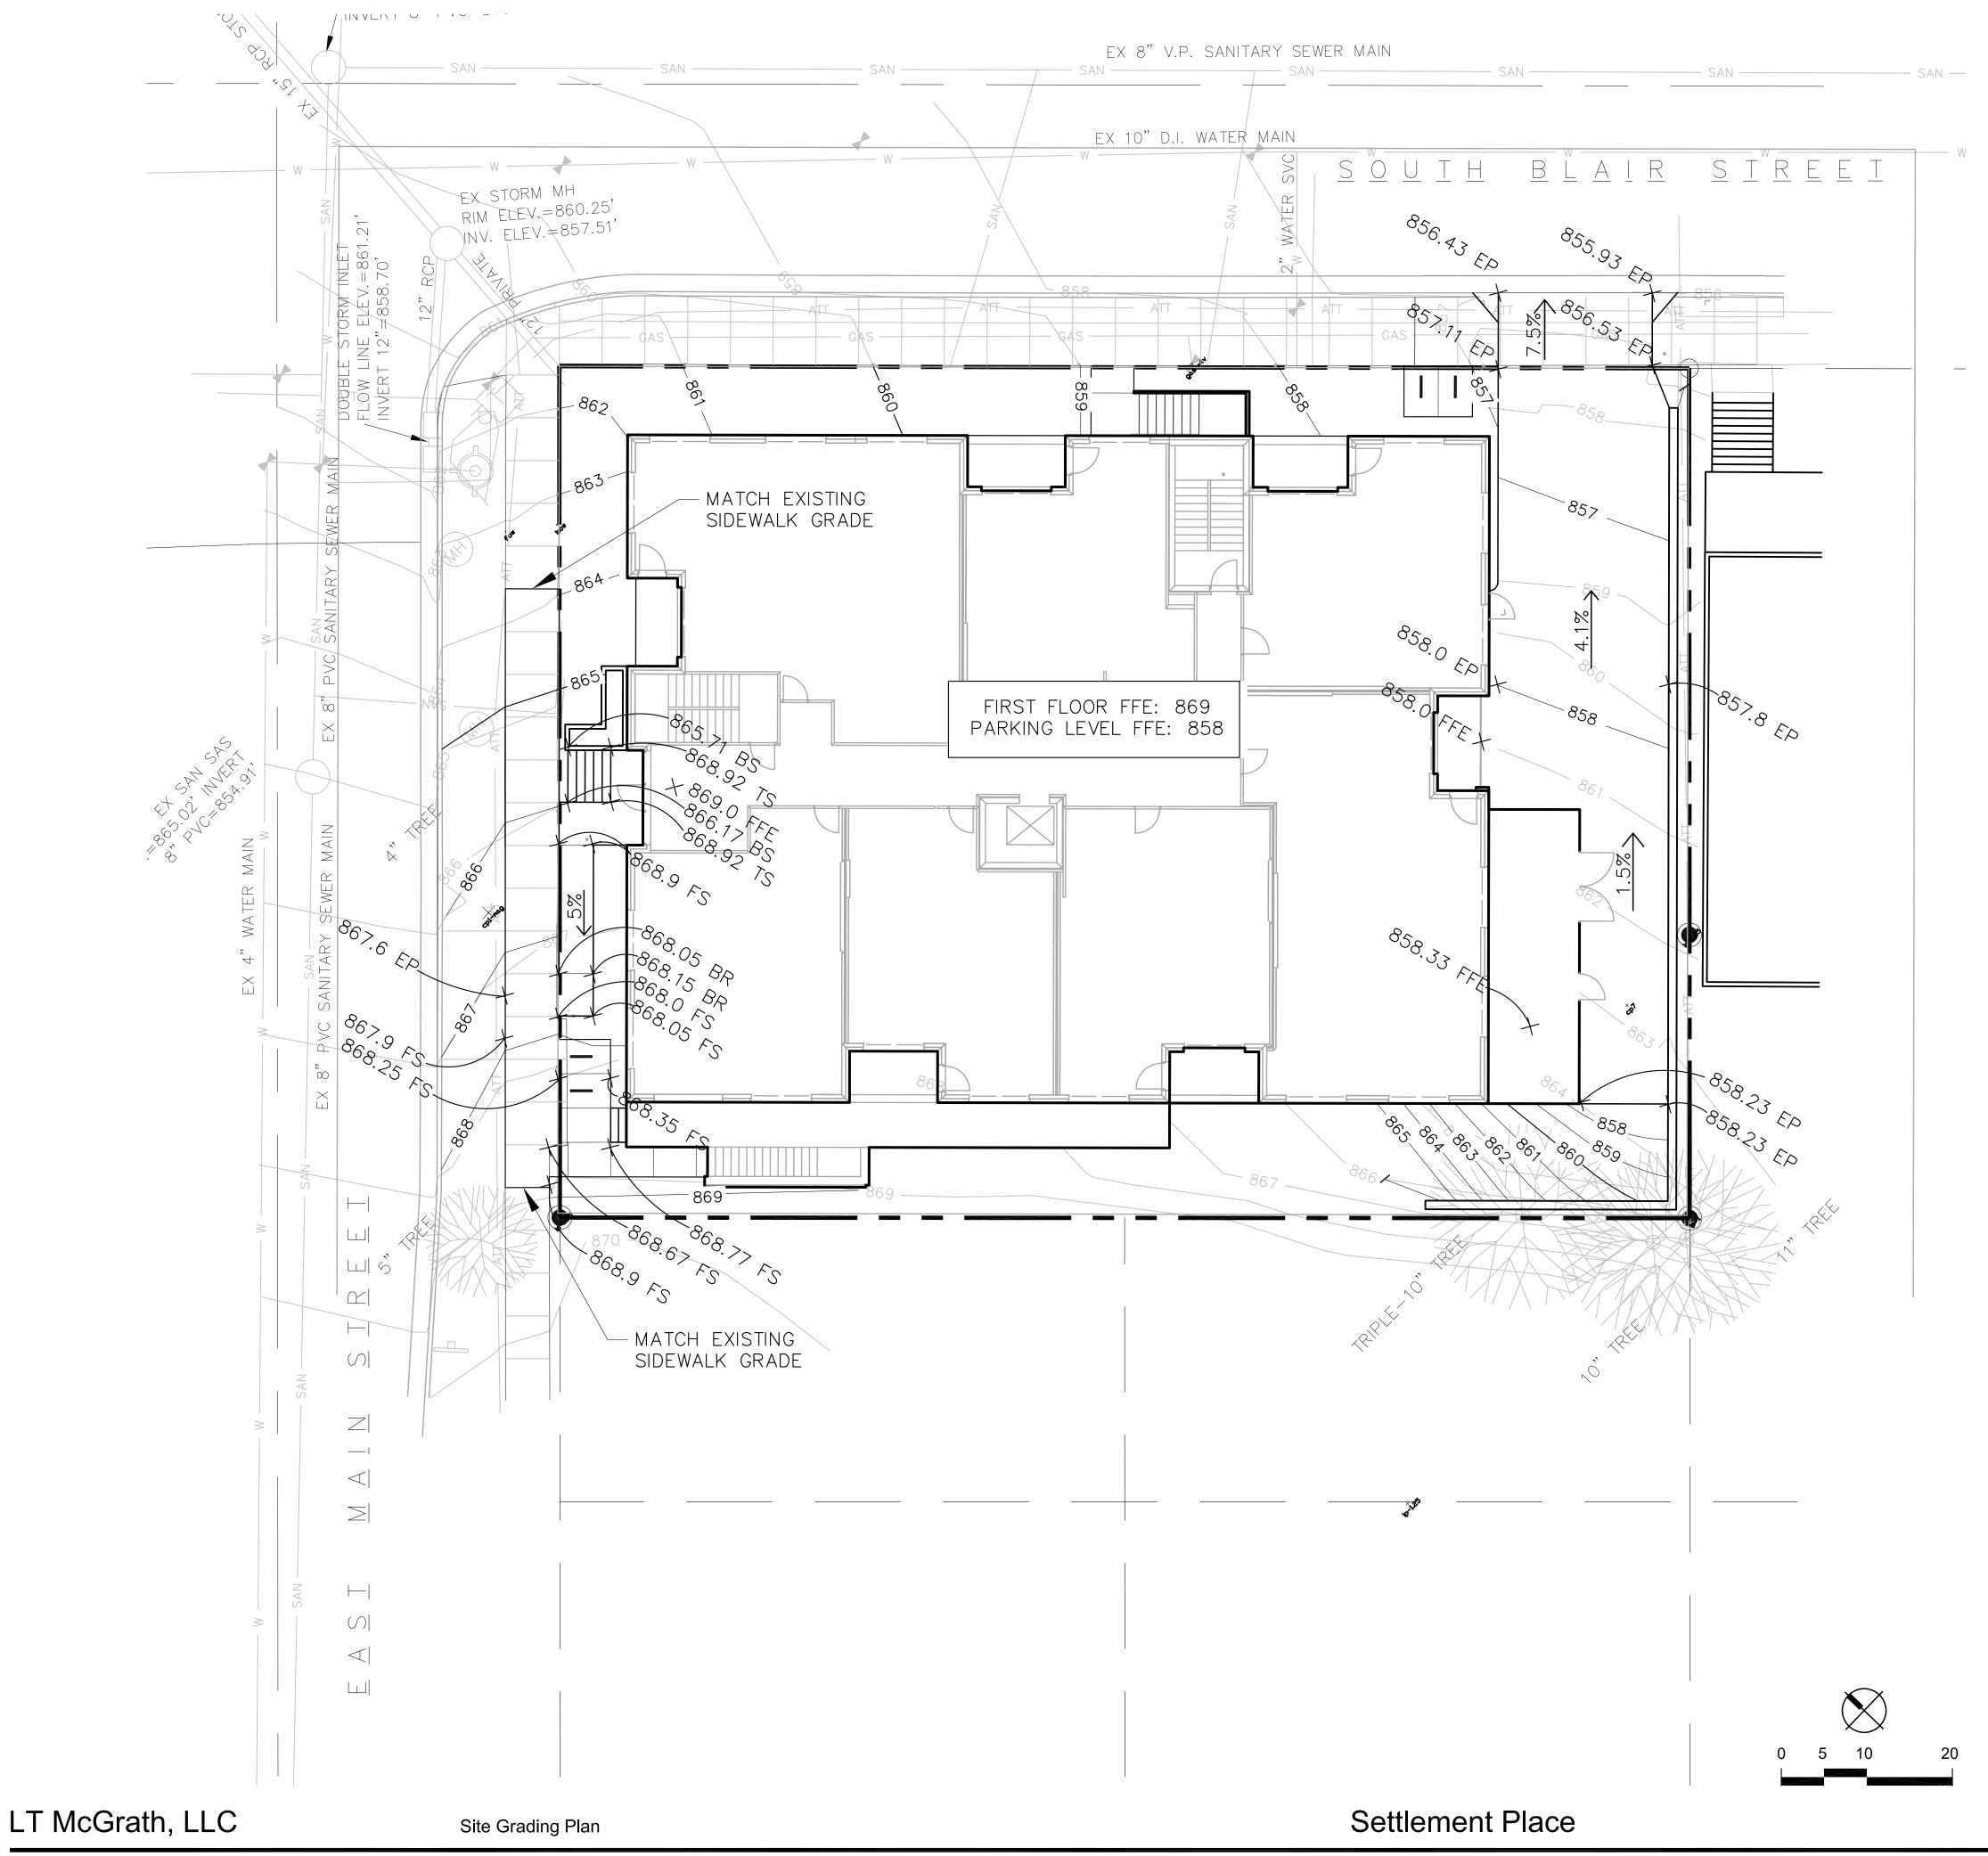

### NOTES:

1. Size and location of Public and Private Utilities are based on Field markings and Maps provided by the City of Madison. All effort has been made to accurately portray these features, but this drawing should not be used for digging purposes. Contact Digger's Hotline prior to excavations (811). Inverts of pipes shown are to be considered approximate due to the fact that they are not fully visible, and inverts in manholes are either field measured or verified from Utility maps.

2. Project Benchmark is the City of Madison PLSS Meander Corner, for the South 1/4 of Section 13, USGS NAVD 88 Datum, Monument Published Elevation=850.53'; Site Benchmark is top nut of Hydrant near the northerly most corner of this parcel Top Nut Elevation=865.42'

### NOTES:

- 1. CONTRACTOR SHALL PERFORM ALL EARTHWORK AND GRADING PER SPECIFICATIONS. ALL PROPOSED PAVING, CURBS, AND PLANTING AREAS SHALL TRANSITION SMOOTHLY TO EXISTING ADJACENT FEATURES. PROVIDE POSITIVE DRAINAGE ON ALL PAVING AND THROUGHOUT ALL PLANTING AREAS.
- 2. EXCAVATED MATERIAL NOT SUITABLE FOR BACKFILLING SHALL BE REMOVED AND LEGALLY DISPOSED OF OFF-SITE
- 3. EXISTING CURB ALONG BASSETT STREET TO REMAIN, TERRACE AND SIDEWALK GRADES HAVE BEEN MODIFIED TO ACCOMODATE BUILDING ENTRY POINTS AND/OR UTILITY LINES
- 4. CONTOUR INTERVAL IS ONE (1) FOOT.