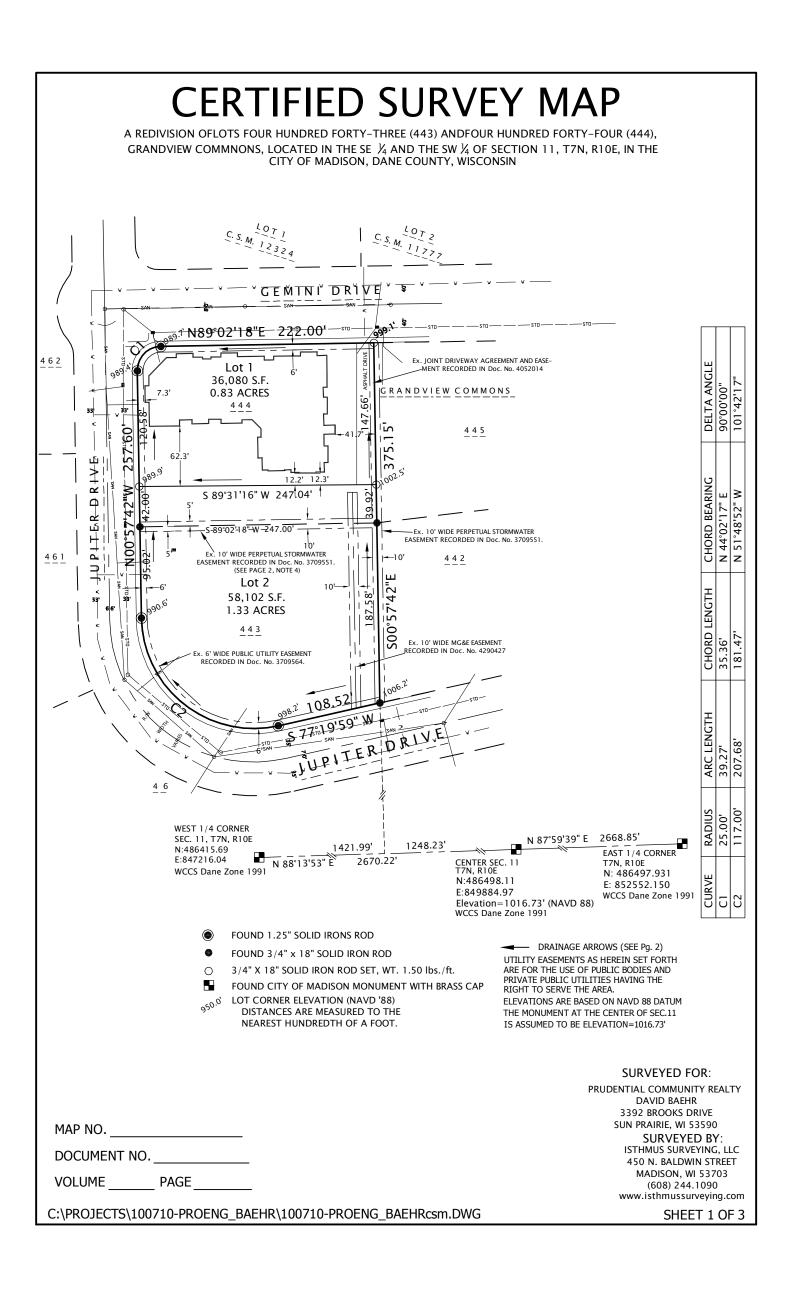

## **CERTIFIED SURVEY MAP**

A REDIVISION OF LOTS FOUR HUNDRED FORTY-THREE (443) ANDFOUR HUNDRED FORTY-FOUR (444), GRANDVIEW COMMNONS, LOCATED IN THE SE <sup>1</sup>/<sub>4</sub> AND THE SW <sup>1</sup>/<sub>4</sub> OF SECTION 11, T7N, R10E, IN THE CITY OF MADISON, DANE COUNTY, WISCONSIN

3. Arrows indicate the direction of surface drainage swale at individual property lines. Said drainage swale shall be graded with the construction of each principal structure and said drainage swale maintained by the lot owner unless modified with the approval of the City Engineer. Elevations given are for property corners at ground level and shall be maintained by lot owner.

4. All lots within this survey are subject to a public easement for drainage purposes which shall be a minimum of 6-feet in width measured from the property line to the interior of each lot except that the easement shall be 12-feet in width on the perimeter of the certified survey map. Easements shall not be required on property lines shared with green ways or public streets. No structures may be constructed within said easement and no other obstructions to drainage, including landscaping are permitted without the prior written approval of the City Engineer.

NOTE: In the event of the City of Madison Plan Commission and/or Common Council approve re-division of a previously subdivided property, the underlying public easements for drainage purposes are released and replaced by those required and created by the current approved subdivisions.