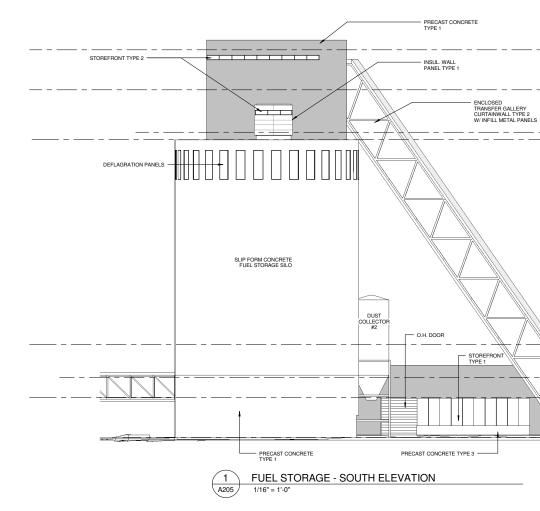

### Charter Street Heating Plant Re-Build 117 N. Charter Street and 115 N. Mills Street

UDC Application for FINAL approval of the GDP: May 12, 2010 for their May 19, 2010 Meeting

The scope of the Charter Street Heating Plant (CSHP) Project is to rebuild the existing facility by constructing a new 350,000 lbs/hour biomass boiler facility. The new boiler will be housed separately from the existing boilers requiring the construction of a building to house the boiler and the necessary distribution systems. The existing coal fired boilers will either be removed or retired, and their capacity replaced by new natural gas boilers. New steam turbine driven electrical generation will be installed in a new turbine building. The Project will also upgrade the rail delivery system at the site and provide a fuel handling system for biomass fuels with an on-site storage capacity for three to four days of use. The proposed rail delivery system includes modifications to the WSOR rail line extending from North Charter St. to West Washington Ave., including widening of the North Park St. bridge for a new main rail line, two sidings for rail car handling between North Park St. and West Washington Ave., and an adjustment in the location of the Southwest Bike Path located in the railroad right-of-way, east of East Campus Mall.