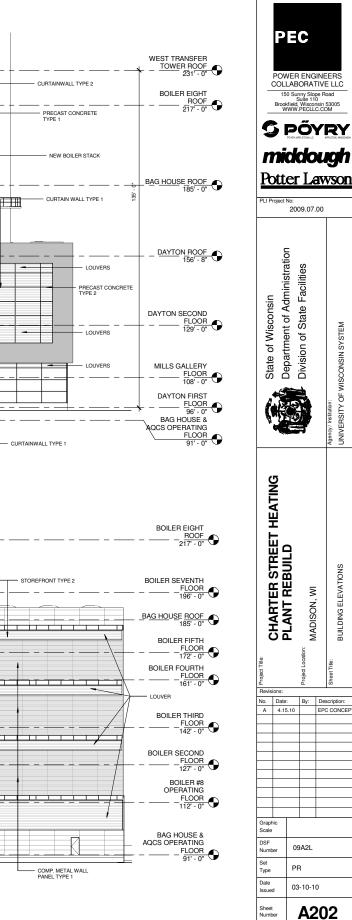

### Charter Street Heating Plant Re-Build 117 N. Charter Street and 115 N. Mills Street

UDC Application for FINAL approval of the GDP: May 12, 2010 for their May 19, 2010 Meeting

The scope of the Charter Street Heating Plant (CSHP) Project is to rebuild the existing facility by constructing a new 350,000 lbs/hour biomass boiler facility. The new boiler will be housed separately from the existing boilers requiring the construction of a building to house the boiler and the necessary distribution systems. The existing coal fired boilers will either be removed or retired, and their capacity replaced by new natural gas boilers. New steam turbine driven electrical generation will be installed in a new turbine building. The Project will also upgrade the rail delivery system at the site and provide a fuel handling system for biomass fuels with an on-site storage capacity for three to four days of use. The proposed rail delivery system includes modifications to the WSOR rail line extending from North Charter St. to West Washington Ave., including widening of the North Park St. bridge for a new main rail line, two sidings for rail car handling between North Park St. and West Washington Ave., and an adjustment in the location of the Southwest Bike Path located in the railroad right-of-way, east of East Campus Mall.