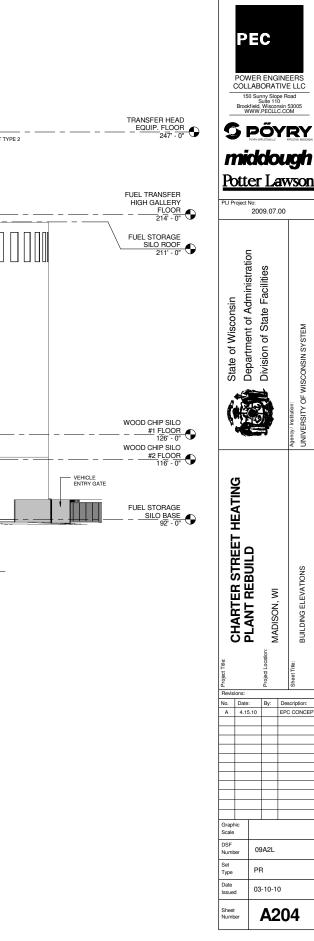

5/11/2010 2:56:10 PM

 1
 SOUTH ELEVATION - HEATING PLANT

 A203
 1/16" = 1'-0"

| POW<br>COLL<br>150<br>Brookfy<br>S !                                                    | Sunr<br>Su<br>eld,<br>/WW.F |      | nsin<br>C.CC | ERS<br>Rud<br>53005<br>M<br>RY<br>RY<br>VSON |  |  |  |
|-----------------------------------------------------------------------------------------|-----------------------------|------|--------------|----------------------------------------------|--|--|--|
| State of Wisconsin                                                                      |                             |      |              |                                              |  |  |  |
| BZI     Project     The:       P     P     P     P       CHARTER     STREET     REBUILD |                             |      | Des          | Sheet Title:<br>GDP LANDSCAPE PLAN           |  |  |  |
| DRB 4-2                                                                                 | 0-10                        |      |              |                                              |  |  |  |
|                                                                                         |                             |      |              |                                              |  |  |  |
|                                                                                         |                             |      |              |                                              |  |  |  |
| Graphic                                                                                 |                             |      |              |                                              |  |  |  |
| Scale<br>DSF<br>Number                                                                  | 10                          | 9A2L |              | 20                                           |  |  |  |
| Set<br>Type                                                                             | et DD                       |      |              |                                              |  |  |  |
| Date 03-10-10                                                                           |                             |      |              |                                              |  |  |  |
| Sheet L-001                                                                             |                             |      |              |                                              |  |  |  |