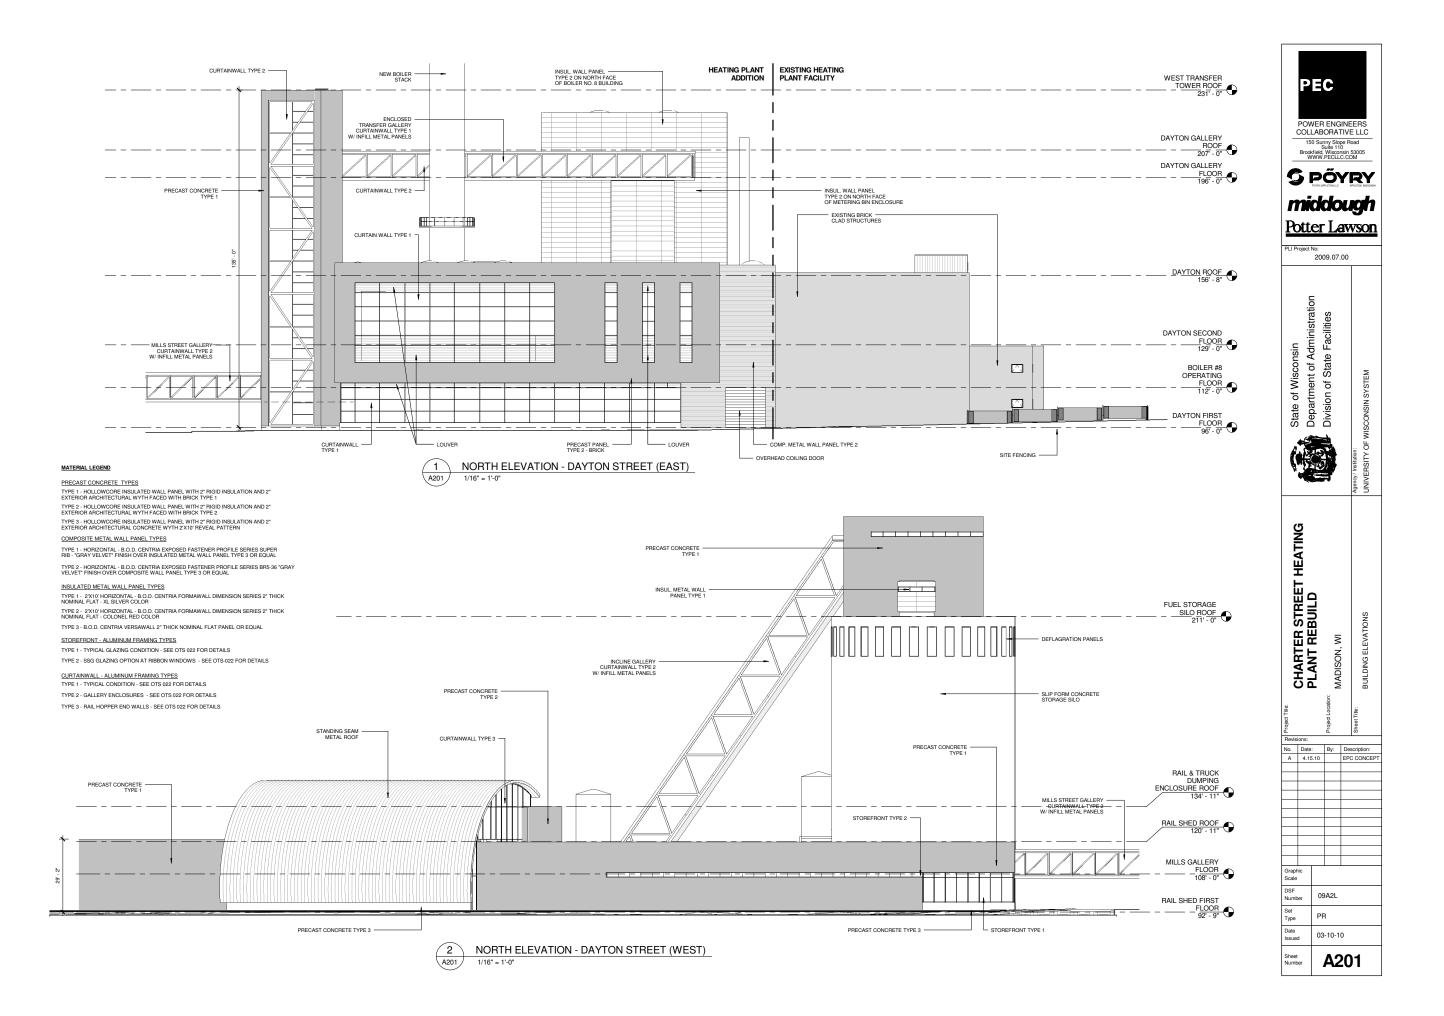

### Charter Street Heating Plant Re-Build 117 N. Charter Street and 115 N. Mills Street

UDC Application for FINAL approval of the GDP: May 12, 2010 for their May 19, 2010 Meeting

The scope of the Charter Street Heating Plant (CSHP) Project is to rebuild the existing facility by constructing a new 350,000 lbs/hour biomass boiler facility. The new boiler will be housed separately from the existing boilers requiring the construction of a building to house the boiler and the necessary distribution systems. The existing coal fired boilers will either be removed or retired, and their capacity replaced by new natural gas boilers. New steam turbine driven electrical generation will be installed in a new turbine building. The Project will also upgrade the rail delivery system at the site and provide a fuel handling system for biomass fuels with an on-site storage capacity for three to four days of use. The proposed rail delivery system includes modifications to the WSOR rail line extending from North Charter St. to West Washington Ave., including widening of the North Park St. bridge for a new main rail line, two sidings for rail car handling between North Park St. and West Washington Ave., and an adjustment in the location of the Southwest Bike Path located in the railroad right-of-way, east of East Campus Mall.