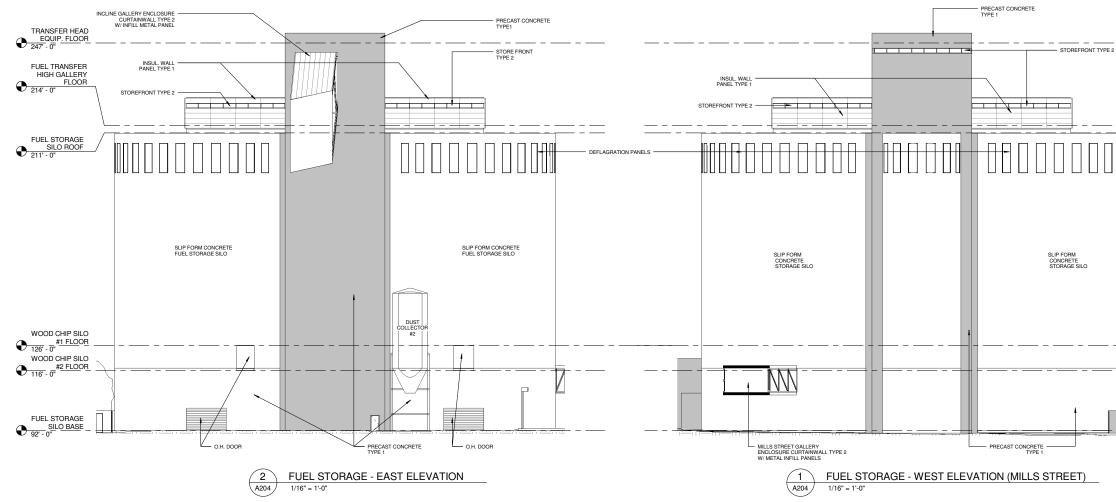

### Charter Street Heating Plant Re-Build 117 N. Charter Street and 115 N. Mills Street

UDC Application for FINAL approval of the GDP: May 12, 2010 for their May 19, 2010 Meeting

The scope of the Charter Street Heating Plant (CSHP) Project is to rebuild the existing facility by constructing a new 350,000 lbs/hour biomass boiler facility. The new boiler will be housed separately from the existing boilers requiring the construction of a building to house the boiler and the necessary distribution systems. The existing coal fired boilers will either be removed or retired, and their capacity replaced by new natural gas boilers. New steam turbine driven electrical generation will be installed in a new turbine building. The Project will also upgrade the rail delivery system at the site and provide a fuel handling system for biomass fuels with an on-site storage capacity for three to four days of use. The proposed rail delivery system includes modifications to the WSOR rail line extending from North Charter St. to West Washington Ave., including widening of the North Park St. bridge for a new main rail line, two sidings for rail car handling between North Park St. and West Washington Ave., and an adjustment in the location of the Southwest Bike Path located in the railroad right-of-way, east of East Campus Mall.