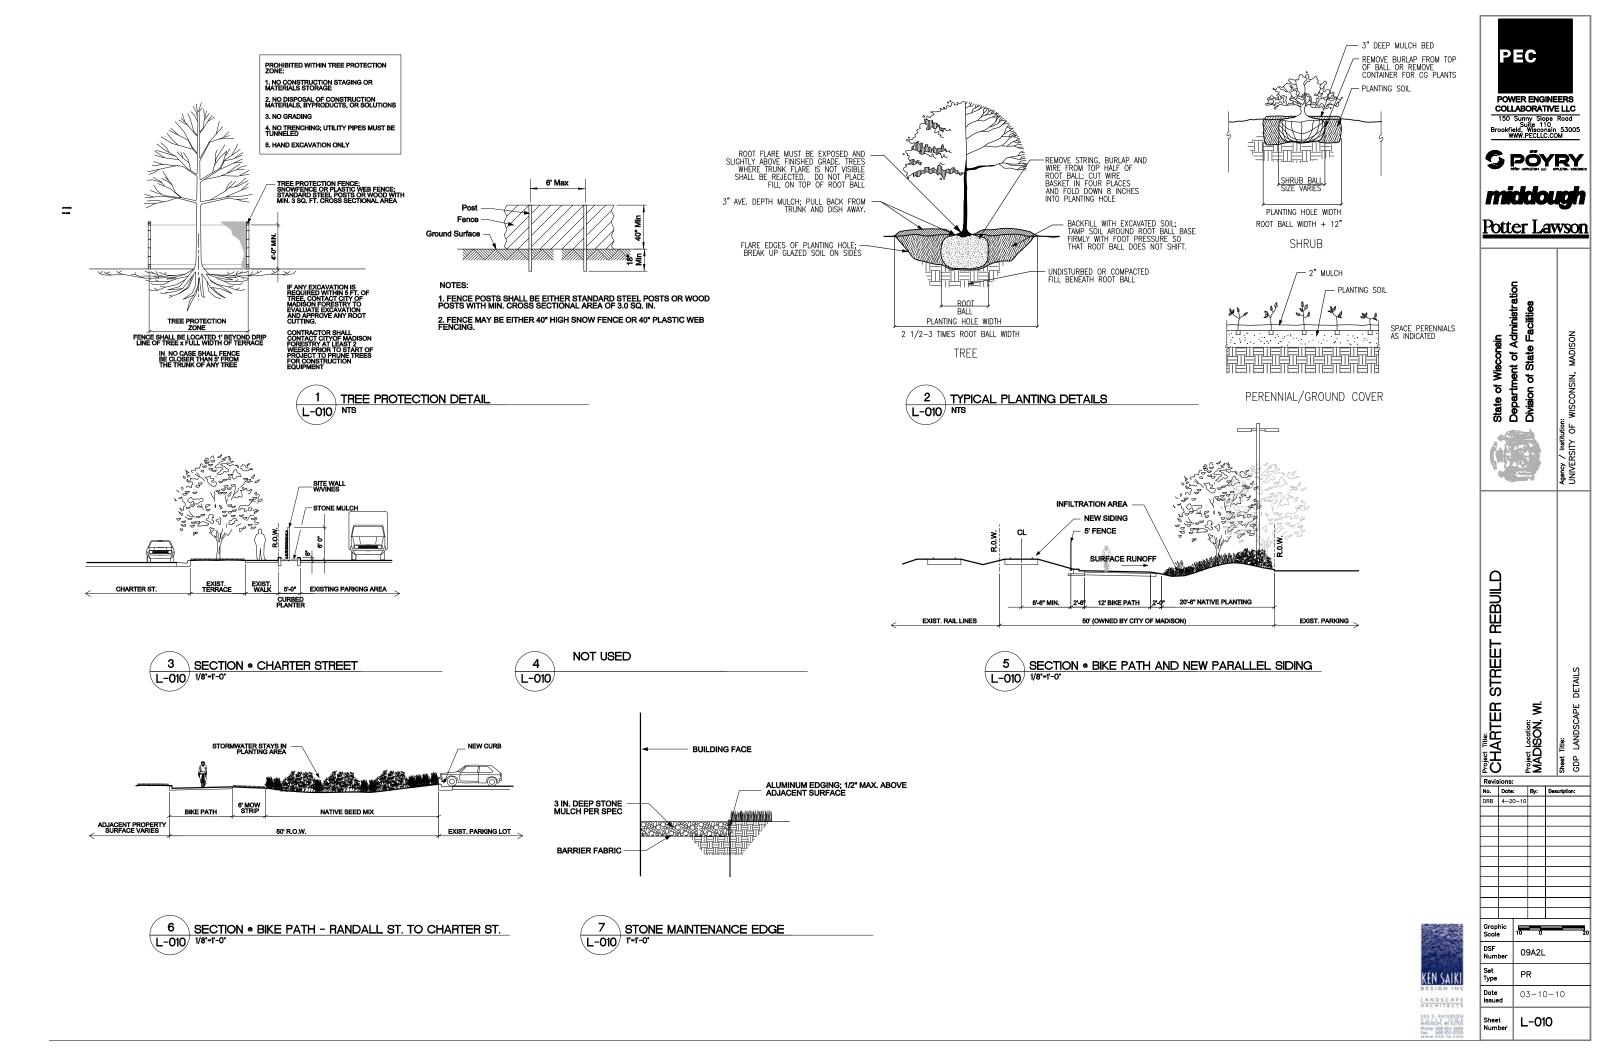

5/11/2010 2:56:10 PM

 1
 SOUTH ELEVATION - HEATING PLANT

 A203
 1/16" = 1'-0"

| POW<br>COLL<br>150<br>Brookfy<br>S !                                                    | Sunr<br>Su<br>eld,<br>/WW.F |      | nsin<br>C.CC | ERS<br>Rud<br>53005<br>M<br>RY<br>RY<br>VSON |  |  |  |
|-----------------------------------------------------------------------------------------|-----------------------------|------|--------------|----------------------------------------------|--|--|--|
| State of Wisconsin                                                                      |                             |      |              |                                              |  |  |  |
| BZI     Project     The:       P     P     P     P       CHARTER     STREET     REBUILD |                             |      | Des          | Sheet Title:<br>GDP LANDSCAPE PLAN           |  |  |  |
| DRB 4-2                                                                                 | 0-10                        |      |              |                                              |  |  |  |
|                                                                                         |                             |      |              |                                              |  |  |  |
|                                                                                         |                             |      |              |                                              |  |  |  |
| Graphic                                                                                 |                             |      |              |                                              |  |  |  |
| Scale<br>DSF<br>Number                                                                  | 10                          | 9A2L |              | 20                                           |  |  |  |
| Set<br>Type                                                                             | et DD                       |      |              |                                              |  |  |  |
| Date 03-10-10                                                                           |                             |      |              |                                              |  |  |  |
| Sheet L-001                                                                             |                             |      |              |                                              |  |  |  |

LANDSCAPE ARCHITECTS 303 S. PATERSON S. L. T. F. O. N. E. MADISON, WI 53703 Phone: 608 951-3600 Fax: 608 951-2500 Www.ktd-1a.com