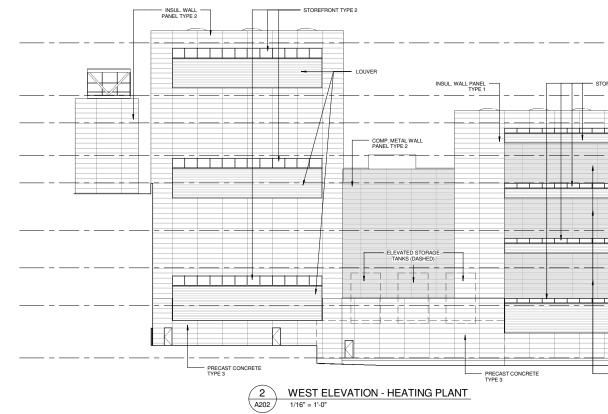

### Charter Street Heating Plant Re-Build 117 N. Charter Street and 115 N. Mills Street

UDC Application for FINAL approval of the GDP: May 12, 2010 for their May 19, 2010 Meeting

The scope of the Charter Street Heating Plant (CSHP) Project is to rebuild the existing facility by constructing a new 350,000 lbs/hour biomass boiler facility. The new boiler will be housed separately from the existing boilers requiring the construction of a building to house the boiler and the necessary distribution systems. The existing coal fired boilers will either be removed or retired, and their capacity replaced by new natural gas boilers. New steam turbine driven electrical generation will be installed in a new turbine building. The Project will also upgrade the rail delivery system at the site and provide a fuel handling system for biomass fuels with an on-site storage capacity for three to four days of use. The proposed rail delivery system includes modifications to the WSOR rail line extending from North Charter St. to West Washington Ave., including widening of the North Park St. bridge for a new main rail line, two sidings for rail car handling between North Park St. and West Washington Ave., and an adjustment in the location of the Southwest Bike Path located in the railroad right-of-way, east of East Campus Mall.