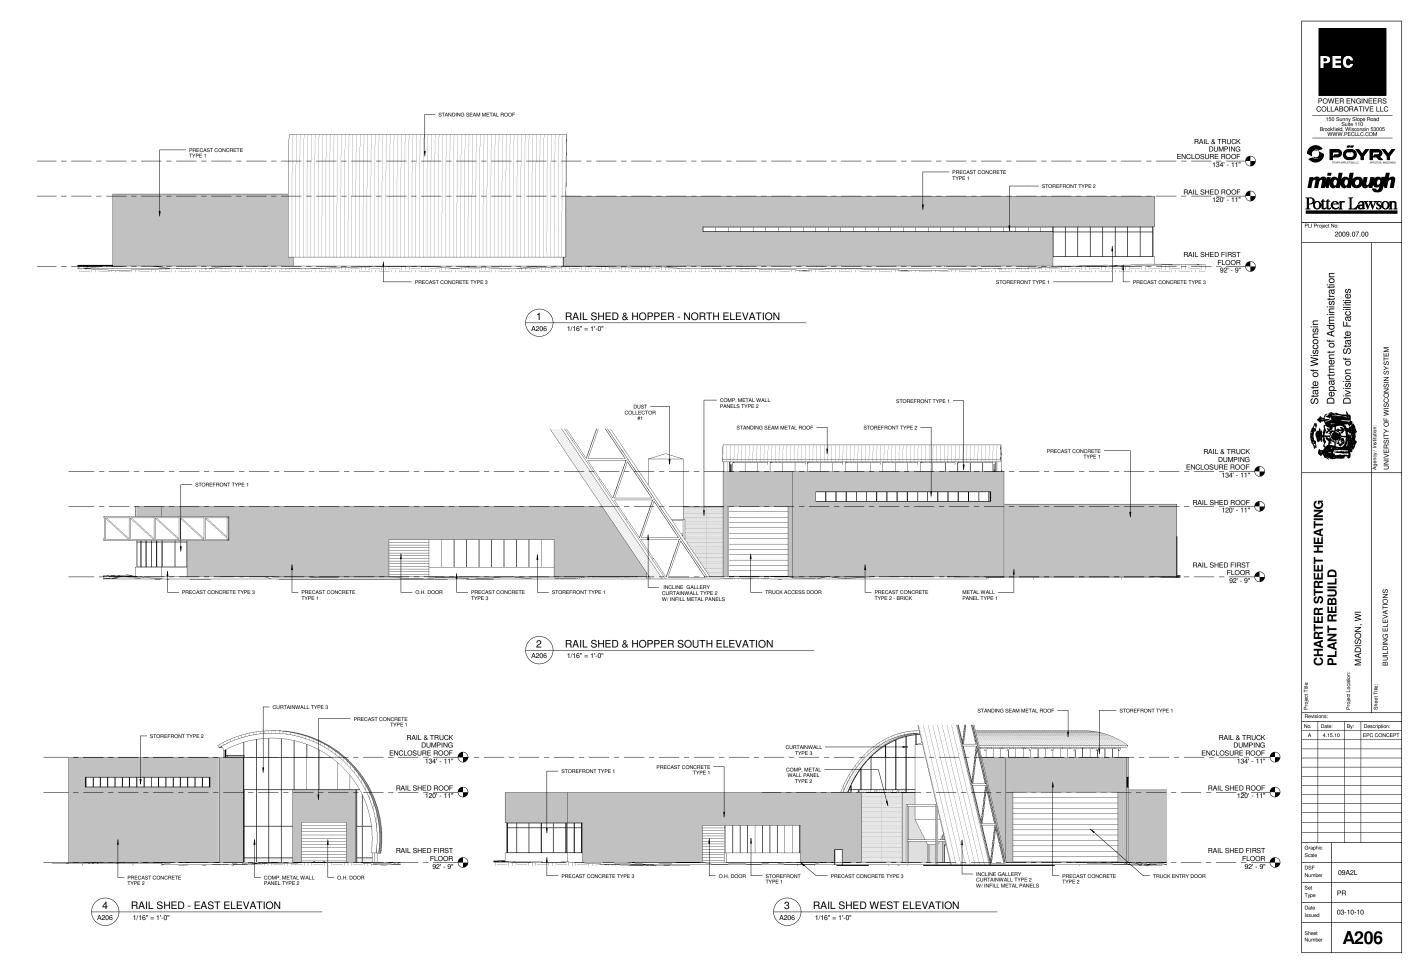

### Charter Street Heating Plant Re-Build 117 N. Charter Street and 115 N. Mills Street

UDC Application for FINAL approval of the GDP: May 12, 2010 for their May 19, 2010 Meeting

The scope of the Charter Street Heating Plant (CSHP) Project is to rebuild the existing facility by constructing a new 350,000 lbs/hour biomass boiler facility. The new boiler will be housed separately from the existing boilers requiring the construction of a building to house the boiler and the necessary distribution systems. The existing coal fired boilers will either be removed or retired, and their capacity replaced by new natural gas boilers. New steam turbine driven electrical generation will be installed in a new turbine building. The Project will also upgrade the rail delivery system at the site and provide a fuel handling system for biomass fuels with an on-site storage capacity for three to four days of use. The proposed rail delivery system includes modifications to the WSOR rail line extending from North Charter St. to West Washington Ave., including widening of the North Park St. bridge for a new main rail line, two sidings for rail car handling between North Park St. and West Washington Ave., and an adjustment in the location of the Southwest Bike Path located in the railroad right-of-way, east of East Campus Mall.

5/11/2010 2:56:10 PM

 1
 SOUTH ELEVATION - HEATING PLANT

 A203
 1/16" = 1'-0"

| POW<br>COLL<br>150<br>Brookfy<br>S !                                                    | Sunr<br>Su<br>eld,<br>/WW.F |      | nsin<br>C.CC | ERS<br>Rud<br>53005<br>M<br>RY<br>RY<br>VSON |  |  |  |
|-----------------------------------------------------------------------------------------|-----------------------------|------|--------------|----------------------------------------------|--|--|--|
| State of Wisconsin                                                                      |                             |      |              |                                              |  |  |  |
| BZI     Project     The:       P     P     P     P       CHARTER     STREET     REBUILD |                             |      | Des          | Sheet Title:<br>GDP LANDSCAPE PLAN           |  |  |  |
| DRB 4-2                                                                                 | 0-10                        |      |              |                                              |  |  |  |
|                                                                                         |                             |      |              |                                              |  |  |  |
|                                                                                         |                             |      |              |                                              |  |  |  |
| Graphic                                                                                 |                             |      |              |                                              |  |  |  |
| Scale<br>DSF<br>Number                                                                  | 10                          | 9A2L |              | 20                                           |  |  |  |
| Set<br>Type                                                                             | et DD                       |      |              |                                              |  |  |  |
| Date 03-10-10                                                                           |                             |      |              |                                              |  |  |  |
| Sheet L-001                                                                             |                             |      |              |                                              |  |  |  |