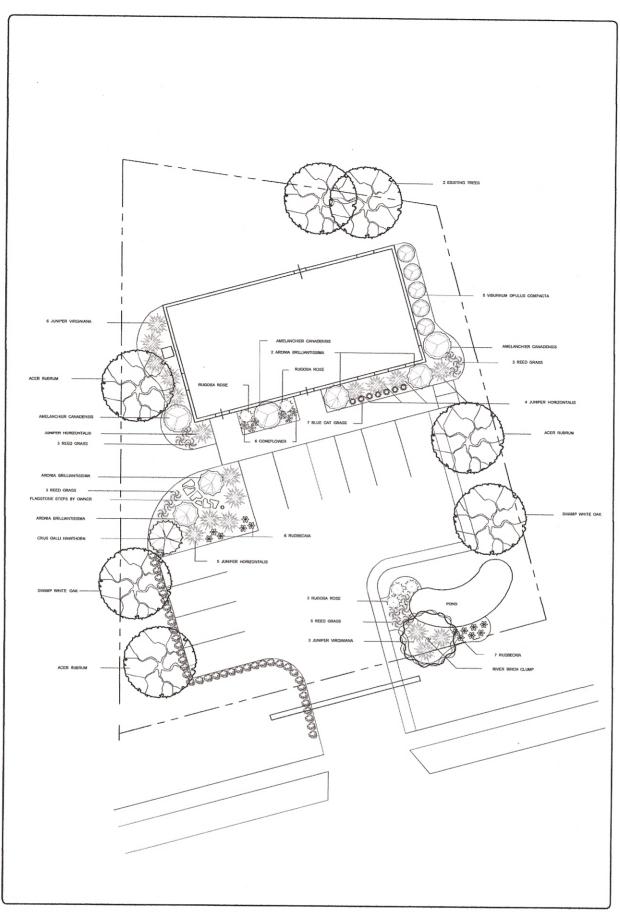

## VFW Landscape Plan 4622 Dutch Mill Road Madison, WI

May 12, 2010

RE: VFW Landscape Plan

Attn: Urban Design Committee

To Whom It May Concern:

Please find the attached revised proposed landscape plan for the above referenced project for your consideration and acceptance.

Also note that since there is a larger green space beyond the 4) Admin. Parking Stalls our intent is to design out most or all of the indicated boulder retaining wall as shown on plan. However, if a portion of wall is still required the plan would be to move the wall away from the asphalt approx. 3' and dress that space.

It is also our intent to have the landscape architect from McKay Nursery to attend the 'UDC' meeting to field your concerns.

Thank you in Advance!

Respectfully,

Steven R. Ring All Construction & Design, Inc.