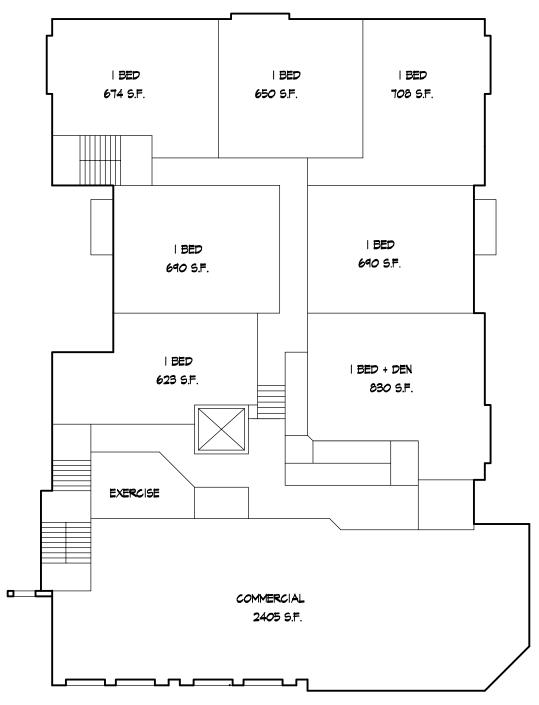

## Commercial \$ Apartments

1252 Milliamson Street
Drawing Tide

Basement \$ First Floor

Project No.

0916

Drawing No. **A-**I.I