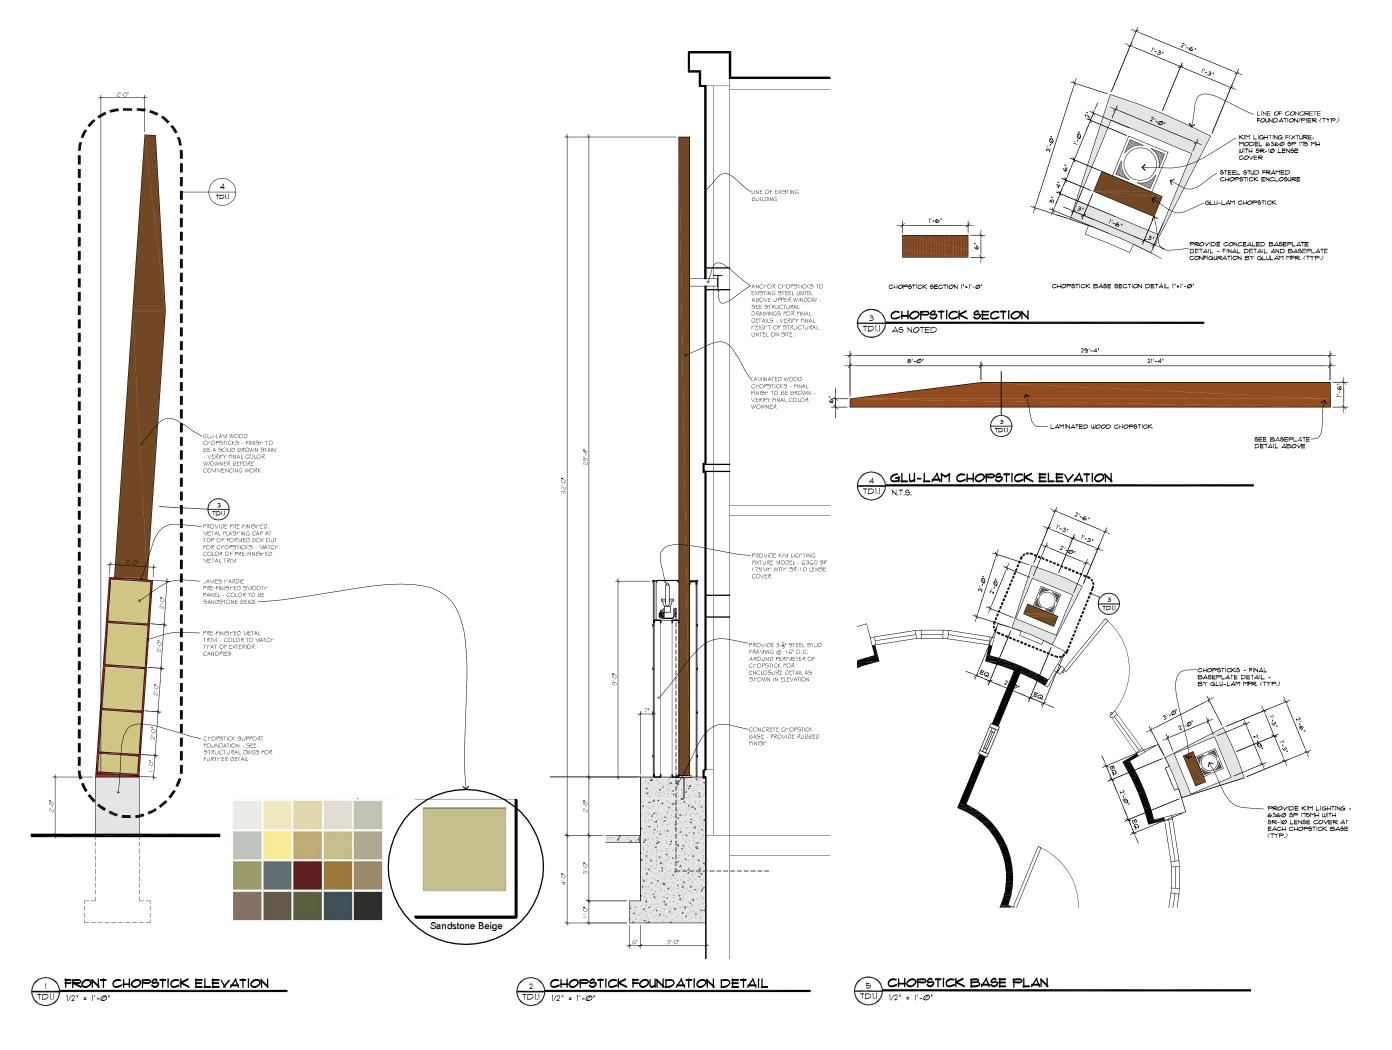

Where fees are required (as noted above) they apply with the first submittal for either initial or final approval of a project.

3 CONCEPTUAL IMAGE OF CHOPSTICKS

PROTOTYPE IMAGES
TDIA NO SCALE

COPYRIGHT © 2008

**EXTERIOR** DETAILS

CHOPSTICK BASE PLAN

TDIJ 1/2" = 1'-0"

**EXTERIOR** DETAILS

COPYRIGHT © 2008

HUHOT MONGOLIAN GRILL 223 MAIN STREET MISSOULA, MT 59802 PHONE: 406.251.4303 AVAP @ HUHOT.COM

PROJECT: HuHot-Madison LOCATION: Madison, WI

PREPARED FOR: HuHot Mongolian Grills, LLC

8-29-08

JF/SJ CHECKED BY PROJECT NO 08-018 HUHOT REVIEW

8-29-08 TRADE DRESS SET

EXTERIOR SOUTH ELEVATION

3 CONCEPTUAL IMAGE OF CHOPSTICKS

PROTOTYPE IMAGES

NO SCALE

The intent of the changes outlined in the drawings and further described below are related to building entry and architectural elements as they relate to the tenant build-out for HuHot Mongolian Grill. The proposed changes include the following; relocation of the main entry to the 'turret' location at the southeast corner of the building and the provision for architectural elements (chopsticks) that are located on foundations adjacent to the turret of the building.

- Main Entry Relocation: Per suggestive comments from the UDC, the Owner has decided to relocated the main entry to the restaurant to the southeast 'turret' location of the building. In moving this main entry to this location, it is hoped that the main entry will better serve the walking traffic and justify the location of architectural elements (chopsticks) at this location. The architectural elements are further described below.
- Architectural elements: Per suggestive comments from the UDC, the Owner has suggested architectural changes to the outside of the building that are in keeping with the comments from this committee from a previous UDC meeting. These changes, which involve architectural elements (chopsticks), are offered in a revised format for consideration and approval. Sheets TD1.0 and TD1.1 offer 1 option that depict chopsticks in a typical chopstick form. Sheets TD2.0 and TD2.1 offer another option that depict chopsticks in a typical chopstick form with conceptual chopstick sleeves on them. This is depicted in the form of a studwork framing with a hardiepanel sheathing. Both of these are options the Owner is considering for completion. It is hoped that both of these options will be acceptable to the UDC so that the Owner will have the ability to price out both options for final completion of the project.