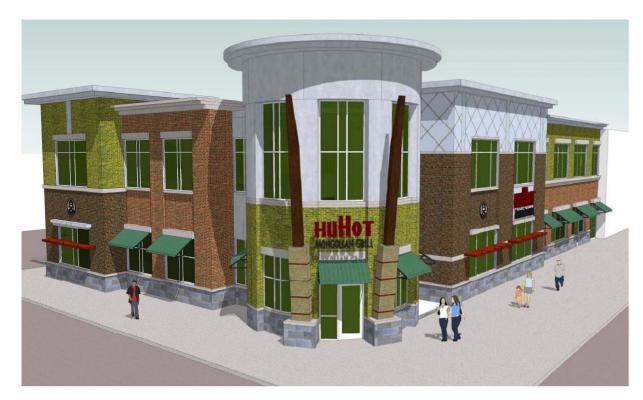

The intent of the changes outlined in the drawings and further described below are related to building entry and architectural elements as they relate to the tenant build-out for HuHot Mongolian Grill. The proposed changes include the following; relocation of the main entry to the 'turret' location at the southeast corner of the building and the provision for architectural elements (chopsticks) that are located on foundations adjacent to the turret of the building.

- Main Entry Relocation: Per suggestive comments from the UDC, the Owner has decided to relocated the main entry to the restaurant to the southeast 'turret' location of the building. In moving this main entry to this location, it is hoped that the main entry will better serve the walking traffic and justify the location of architectural elements (chopsticks) at this location. The architectural elements are further described below.
- Architectural elements: Per suggestive comments from the UDC, the Owner has suggested architectural changes to the outside of the building that are in keeping with the comments from this committee from a previous UDC meeting. These changes, which involve architectural elements (chopsticks), are offered in a revised format for consideration and approval. Sheets TD1.0 and TD1.1 offer 1 option that depict chopsticks in a typical chopstick form. Sheets TD2.0 and TD2.1 offer another option that depict chopsticks in a typical chopstick form with conceptual chopstick sleeves on them. This is depicted in the form of a studwork framing with a hardiepanel sheathing. Both of these are options the Owner is considering for completion. It is hoped that both of these options will be acceptable to the UDC so that the Owner will have the ability to price out both options for final completion of the project.