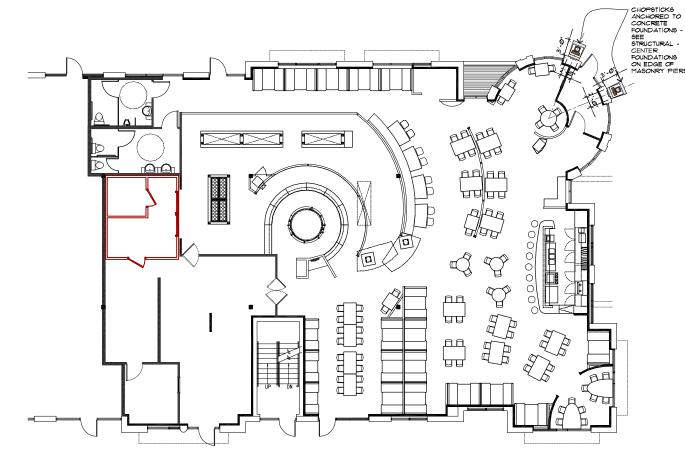

The intent of the changes outlined in the drawings and further described below are related to building entry and architectural elements as they relate to the tenant build-out for HuHot Mongolian Grill. The proposed changes include the following; relocation of the main entry to the 'turret' location at the southeast corner of the building and the provision for architectural elements (chopsticks) that are located on foundations adjacent to the turret of the building.

- Main Entry Relocation: Per suggestive comments from the UDC, the Owner has decided to relocated the main entry to the restaurant to the southeast 'turret' location of the building. In moving this main entry to this location, it is hoped that the main entry will better serve the walking traffic and justify the location of architectural elements (chopsticks) at this location. The architectural elements are further described below.
- Architectural elements: Per suggestive comments from the UDC, the Owner has suggested architectural changes to the outside of the building that are in keeping with the comments from this committee from a previous UDC meeting. These changes, which involve architectural elements (chopsticks), are offered in a revised format for consideration and approval. Sheets TD1.0 and TD1.1 offer 1 option that depict chopsticks in a typical chopstick form. Sheets TD2.0 and TD2.1 offer another option that depict chopsticks in a typical chopstick form with conceptual chopstick sleeves on them. This is depicted in the form of a studwork framing with a hardiepanel sheathing. Both of these are options the Owner is considering for completion. It is hoped that both of these options will be acceptable to the UDC so that the Owner will have the ability to price out both options for final completion of the project.