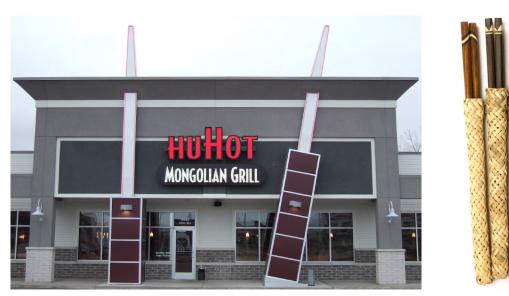

Where fees are required (as noted above) they apply with the first submittal for either initial or final approval of a project.

3 CONCEPTUAL IMAGE OF CHOPSTICKS

PROTOTYPE IMAGES
TDIA NO SCALE

COPYRIGHT © 2008

PREPARED FOR: HuHot Mongolian Grills, LLC

8-29-08

JF/SJ CHECKED BY PROJECT NO 08-018 HUHOT REVIEW

8-29-08 TRADE DRESS SET

EXTERIOR SOUTH ELEVATION

3 CONCEPTUAL IMAGE OF CHOPSTICKS

PROTOTYPE IMAGES

NO SCALE

- Main Entry Relocation: Per suggestive comments from the UDC, the Owner has decided to relocated the main entry to the restaurant to the southeast 'turret' location of the building. In moving this main entry to this location, it is hoped that the main entry will better serve the walking traffic and justify the location of architectural elements (chopsticks) at this location. The architectural elements are further described below.
- Architectural elements: Per suggestive comments from the UDC, the Owner has suggested architectural changes to the outside of the building that are in keeping with the comments from this committee from a previous UDC meeting. These changes, which involve architectural elements (chopsticks), are offered in a revised format for consideration and approval. Sheets TD1.0 and TD1.1 offer 1 option that depict chopsticks in a typical chopstick form. Sheets TD2.0 and TD2.1 offer another option that depict chopsticks in a typical chopstick form with conceptual chopstick sleeves on them. This is depicted in the form of a studwork framing with a hardiepanel sheathing. Both of these are options the Owner is considering for completion. It is hoped that both of these options will be acceptable to the UDC so that the Owner will have the ability to price out both options for final completion of the project.