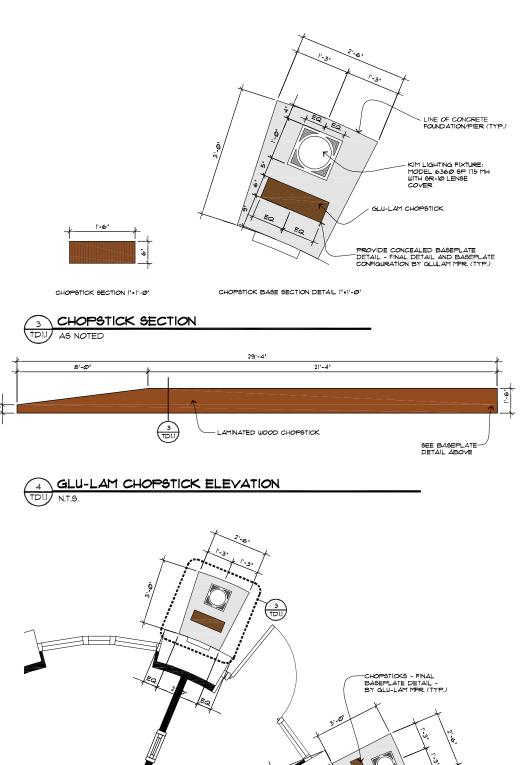

**EXTERIOR** DETAILS

CHOPSTICK BASE PLAN

TDIJ 1/2" = 1'-0"

**EXTERIOR** DETAILS

COPYRIGHT © 2008

HUHOT MONGOLIAN GRILL 223 MAIN STREET MISSOULA, MT 59802 PHONE: 406.251.4303 AVAP @ HUHOT.COM

PROJECT: HuHot-Madison LOCATION: Madison, WI

The intent of the changes outlined in the drawings and further described below are related to building entry and architectural elements as they relate to the tenant build-out for HuHot Mongolian Grill. The proposed changes include the following; relocation of the main entry to the 'turret' location at the southeast corner of the building and the provision for architectural elements (chopsticks) that are located on foundations adjacent to the turret of the building.

- Main Entry Relocation: Per suggestive comments from the UDC, the Owner has decided to relocated the main entry to the restaurant to the southeast 'turret' location of the building. In moving this main entry to this location, it is hoped that the main entry will better serve the walking traffic and justify the location of architectural elements (chopsticks) at this location. The architectural elements are further described below.
- Architectural elements: Per suggestive comments from the UDC, the Owner has suggested architectural changes to the outside of the building that are in keeping with the comments from this committee from a previous UDC meeting. These changes, which involve architectural elements (chopsticks), are offered in a revised format for consideration and approval. Sheets TD1.0 and TD1.1 offer 1 option that depict chopsticks in a typical chopstick form. Sheets TD2.0 and TD2.1 offer another option that depict chopsticks in a typical chopstick form with conceptual chopstick sleeves on them. This is depicted in the form of a studwork framing with a hardiepanel sheathing. Both of these are options the Owner is considering for completion. It is hoped that both of these options will be acceptable to the UDC so that the Owner will have the ability to price out both options for final completion of the project.