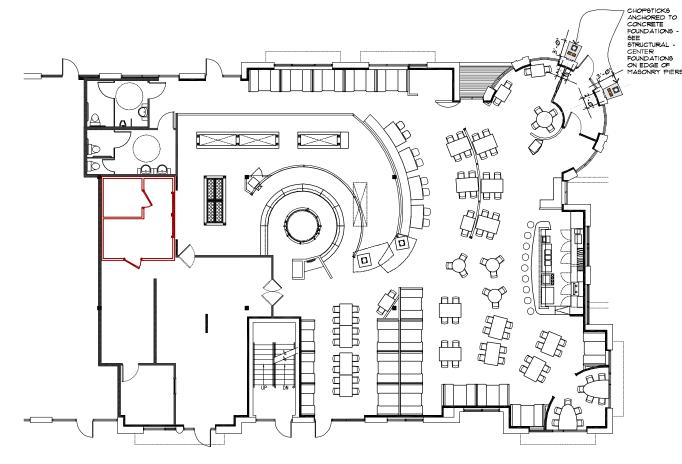

The intent of the changes outlined in the drawings and further described below are related to building entry and architectural elements as they relate to the tenant build-out for HuHot Mongolian Grill. The proposed changes include the following; relocation of the main entry to the 'turret' location at the southeast corner of the building and the provision for architectural elements (chopsticks) that are located on foundations adjacent to the turret of the building.

- Main Entry Relocation: Per suggestive comments from the UDC, the Owner has decided to relocated the main entry to the restaurant to the southeast 'turret' location of the building. In moving this main entry to this location, it is hoped that the main entry will better serve the walking traffic and justify the location of architectural elements (chopsticks) at this location. The architectural elements are further described below.
- Architectural elements: Per suggestive comments from the UDC, the Owner has suggested architectural changes to the outside of the building that are in keeping with the comments from this committee from a previous UDC meeting. These changes, which involve architectural elements (chopsticks), are offered in a revised format for consideration and approval. Sheets TD1.0 and TD1.1 offer 1 option that depict chopsticks in a typical chopstick form. Sheets TD2.0 and TD2.1 offer another option that depict chopsticks in a typical chopstick form with conceptual chopstick sleeves on them. This is depicted in the form of a studwork framing with a hardiepanel sheathing. Both of these are options the Owner is considering for completion. It is hoped that both of these options will be acceptable to the UDC so that the Owner will have the ability to price out both options for final completion of the project.