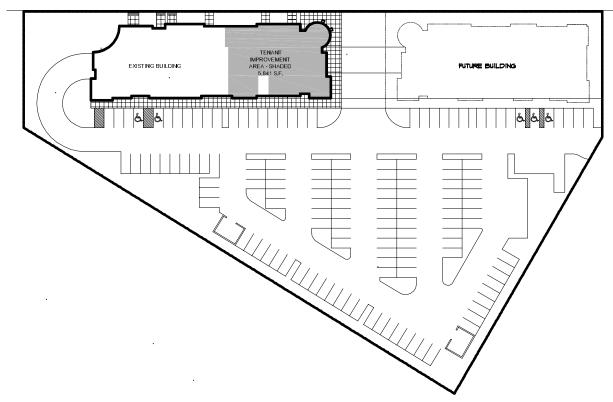

NE: 406.251.4303 AVAP @ HUHOT.COM



PROJECT: HuHot-Madison LOCATION:

Madison, WI PREPARED FOR: HuHot Mongolian Grills, LLC

| DATE        | REV         |
|-------------|-------------|
| 8-29-08     | HUHOT REVI  |
| 8-29-08     | TRADE DRESS |
| -           |             |
|             |             |
|             |             |
|             |             |
|             |             |
| _           |             |
|             |             |
|             |             |
|             |             |
| -           |             |
|             |             |
|             |             |
| DRAWN BY:   |             |
| JF          |             |
| CHECKED BY: |             |
| PROJECT NO. |             |
| 08-018      |             |

EXTERIOR DETAILS

TD1.0

## JUNCTION ROAD





### ARCHITECT

BLUE DESIGN GROUP, LLC. STEVEN JAMROZ, AIA 202 W. MAIN ST., (PO BOX 357) HORTONVILLE, WI 54944 (920) 841-2583 FAX (920) 779-0521 EMAIL: SJAMROZ.BDG.CHARTERINTERNET.COM

## FRANCHISE CONTACT

HUHOT MONGOLIAN GRILLS, LLC ANDY VAP 223 MAIN STREET MISSOULA, MONTANA 59802 (406) 251-4303 (408) 544-3174 (CELL) WEBSITE: WWW.HUHOT.COM WEBSITE: WWW.ISTOTIC.COM
EMAIL: AVAP+HUHOT.COM
CONTRACTOR ONLINE RESOURCES AVAILABLE FROM ABOVE BMAIL ADDRESS

## FOODSERVICE CONTACT

HIGH COUNTRY DESIGN AND CONSULTING MICHAEL MILES 6682 FERGUSON AVENUE, SUITE 5 BOZEMAN, MONTANA 59718 (406) 522-7700 FAX (406) 522-7701 EMAIL: TRACY+H-CDESIGN.COM MICHAEL+H-CDESIGN.COM



MINOR ALTERATION TO AN APPROVED AND RECORDED SPECIFIC IMPLEMENTATION **PLAN** 

# MADISON, WISCONSIN

### INDEX OF DRAWINGS

G1.0