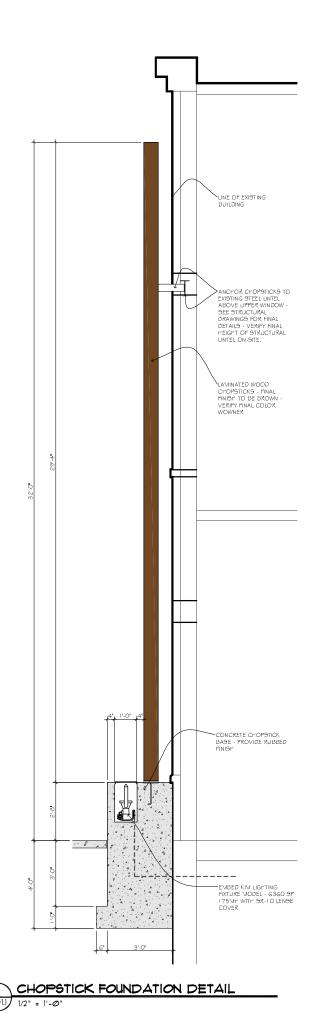

**EXTERIOR** DETAILS

CHOPSTICK BASE PLAN

TDIJ 1/2" = 1'-0"

**EXTERIOR** DETAILS

COPYRIGHT © 2008

HUHOT MONGOLIAN GRILL 223 MAIN STREET MISSOULA, MT 59802 PHONE: 406.251.4303 AVAP @ HUHOT.COM

PROJECT: HuHot-Madison LOCATION: Madison, WI

The intent of the changes outlined in the drawings and further described below are related to building entry and architectural elements as they relate to the tenant build-out for HuHot Mongolian Grill. The proposed changes include the following; relocation of the main entry to the 'turret' location at the southeast corner of the building and the provision for architectural elements (chopsticks) that are located on foundations adjacent to the turret of the building.

- Main Entry Relocation: Per suggestive comments from the UDC, the Owner has decided to relocated the main entry to the restaurant to the southeast 'turret' location of the building. In moving this main entry to this location, it is hoped that the main entry will better serve the walking traffic and justify the location of architectural elements (chopsticks) at this location. The architectural elements are further described below.
- Architectural elements: Per suggestive comments from the UDC, the Owner has suggested architectural changes to the outside of the building that are in keeping with the comments from this committee from a previous UDC meeting. These changes, which involve architectural elements (chopsticks), are offered in a revised format for consideration and approval. Sheets TD1.0 and TD1.1 offer 1 option that depict chopsticks in a typical chopstick form. Sheets TD2.0 and TD2.1 offer another option that depict chopsticks in a typical chopstick form with conceptual chopstick sleeves on them. This is depicted in the form of a studwork framing with a hardiepanel sheathing. Both of these are options the Owner is considering for completion. It is hoped that both of these options will be acceptable to the UDC so that the Owner will have the ability to price out both options for final completion of the project.