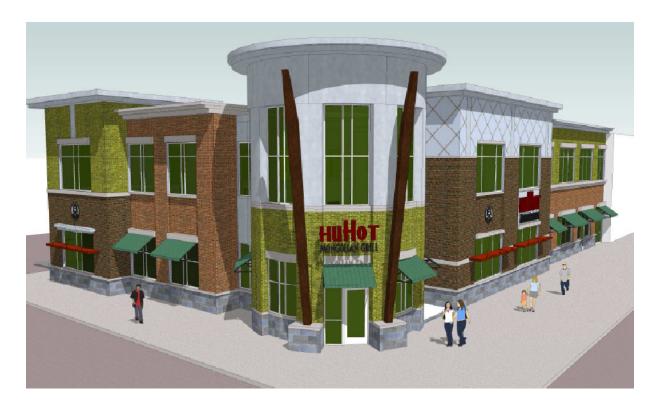

The intent of the changes outlined in the drawings and further described below are related to building entry and architectural elements as they relate to the tenant build-out for HuHot Mongolian Grill. The proposed changes include the following; relocation of the main entry to the 'turret' location at the southeast corner of the building and the provision for architectural elements (chopsticks) that are located on foundations adjacent to the turret of the building.

- Main Entry Relocation: Per suggestive comments from the UDC, the Owner has decided to relocated the main entry to the restaurant to the southeast 'turret' location of the building. In moving this main entry to this location, it is hoped that the main entry will better serve the walking traffic and justify the location of architectural elements (chopsticks) at this location. The architectural elements are further described below.
- Architectural elements: Per suggestive comments from the UDC, the Owner has suggested architectural changes to the outside of the building that are in keeping with the comments from this committee from a previous UDC meeting. These changes, which involve architectural elements (chopsticks), are offered in a revised format for consideration and approval. Sheets TD1.0 and TD1.1 offer 1 option that depict chopsticks in a typical chopstick form. Sheets TD2.0 and TD2.1 offer another option that depict chopsticks in a typical chopstick form with conceptual chopstick sleeves on them. This is depicted in the form of a studwork framing with a hardiepanel sheathing. Both of these are options the Owner is considering for completion. It is hoped that both of these options will be acceptable to the UDC so that the Owner will have the ability to price out both options for final completion of the project.