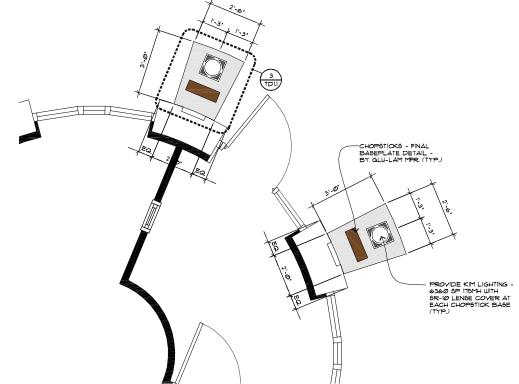

**EXTERIOR** DETAILS

CHOPSTICK BASE PLAN

TDIJ 1/2" = 1'-0"

**EXTERIOR** DETAILS

COPYRIGHT © 2008

HUHOT MONGOLIAN GRILL 223 MAIN STREET MISSOULA, MT 59802 PHONE: 406.251.4303 AVAP @ HUHOT.COM

PROJECT: HuHot-Madison LOCATION: Madison, WI

The intent of the changes outlined in the drawings and further described below are related to building entry and architectural elements as they relate to the tenant build-out for HuHot Mongolian Grill. The proposed changes include the following; relocation of the main entry to the 'turret' location at the southeast corner of the building and the provision for architectural elements (chopsticks) that are located on foundations adjacent to the turret of the building.

- Main Entry Relocation: Per suggestive comments from the UDC, the Owner has decided to relocated the main entry to the restaurant to the southeast 'turret' location of the building. In moving this main entry to this location, it is hoped that the main entry will better serve the walking traffic and justify the location of architectural elements (chopsticks) at this location. The architectural elements are further described below.
- Architectural elements: Per suggestive comments from the UDC, the Owner has suggested architectural changes to the outside of the building that are in keeping with the comments from this committee from a previous UDC meeting. These changes, which involve architectural elements (chopsticks), are offered in a revised format for consideration and approval. Sheets TD1.0 and TD1.1 offer 1 option that depict chopsticks in a typical chopstick form. Sheets TD2.0 and TD2.1 offer another option that depict chopsticks in a typical chopstick form with conceptual chopstick sleeves on them. This is depicted in the form of a studwork framing with a hardiepanel sheathing. Both of these are options the Owner is considering for completion. It is hoped that both of these options will be acceptable to the UDC so that the Owner will have the ability to price out both options for final completion of the project.