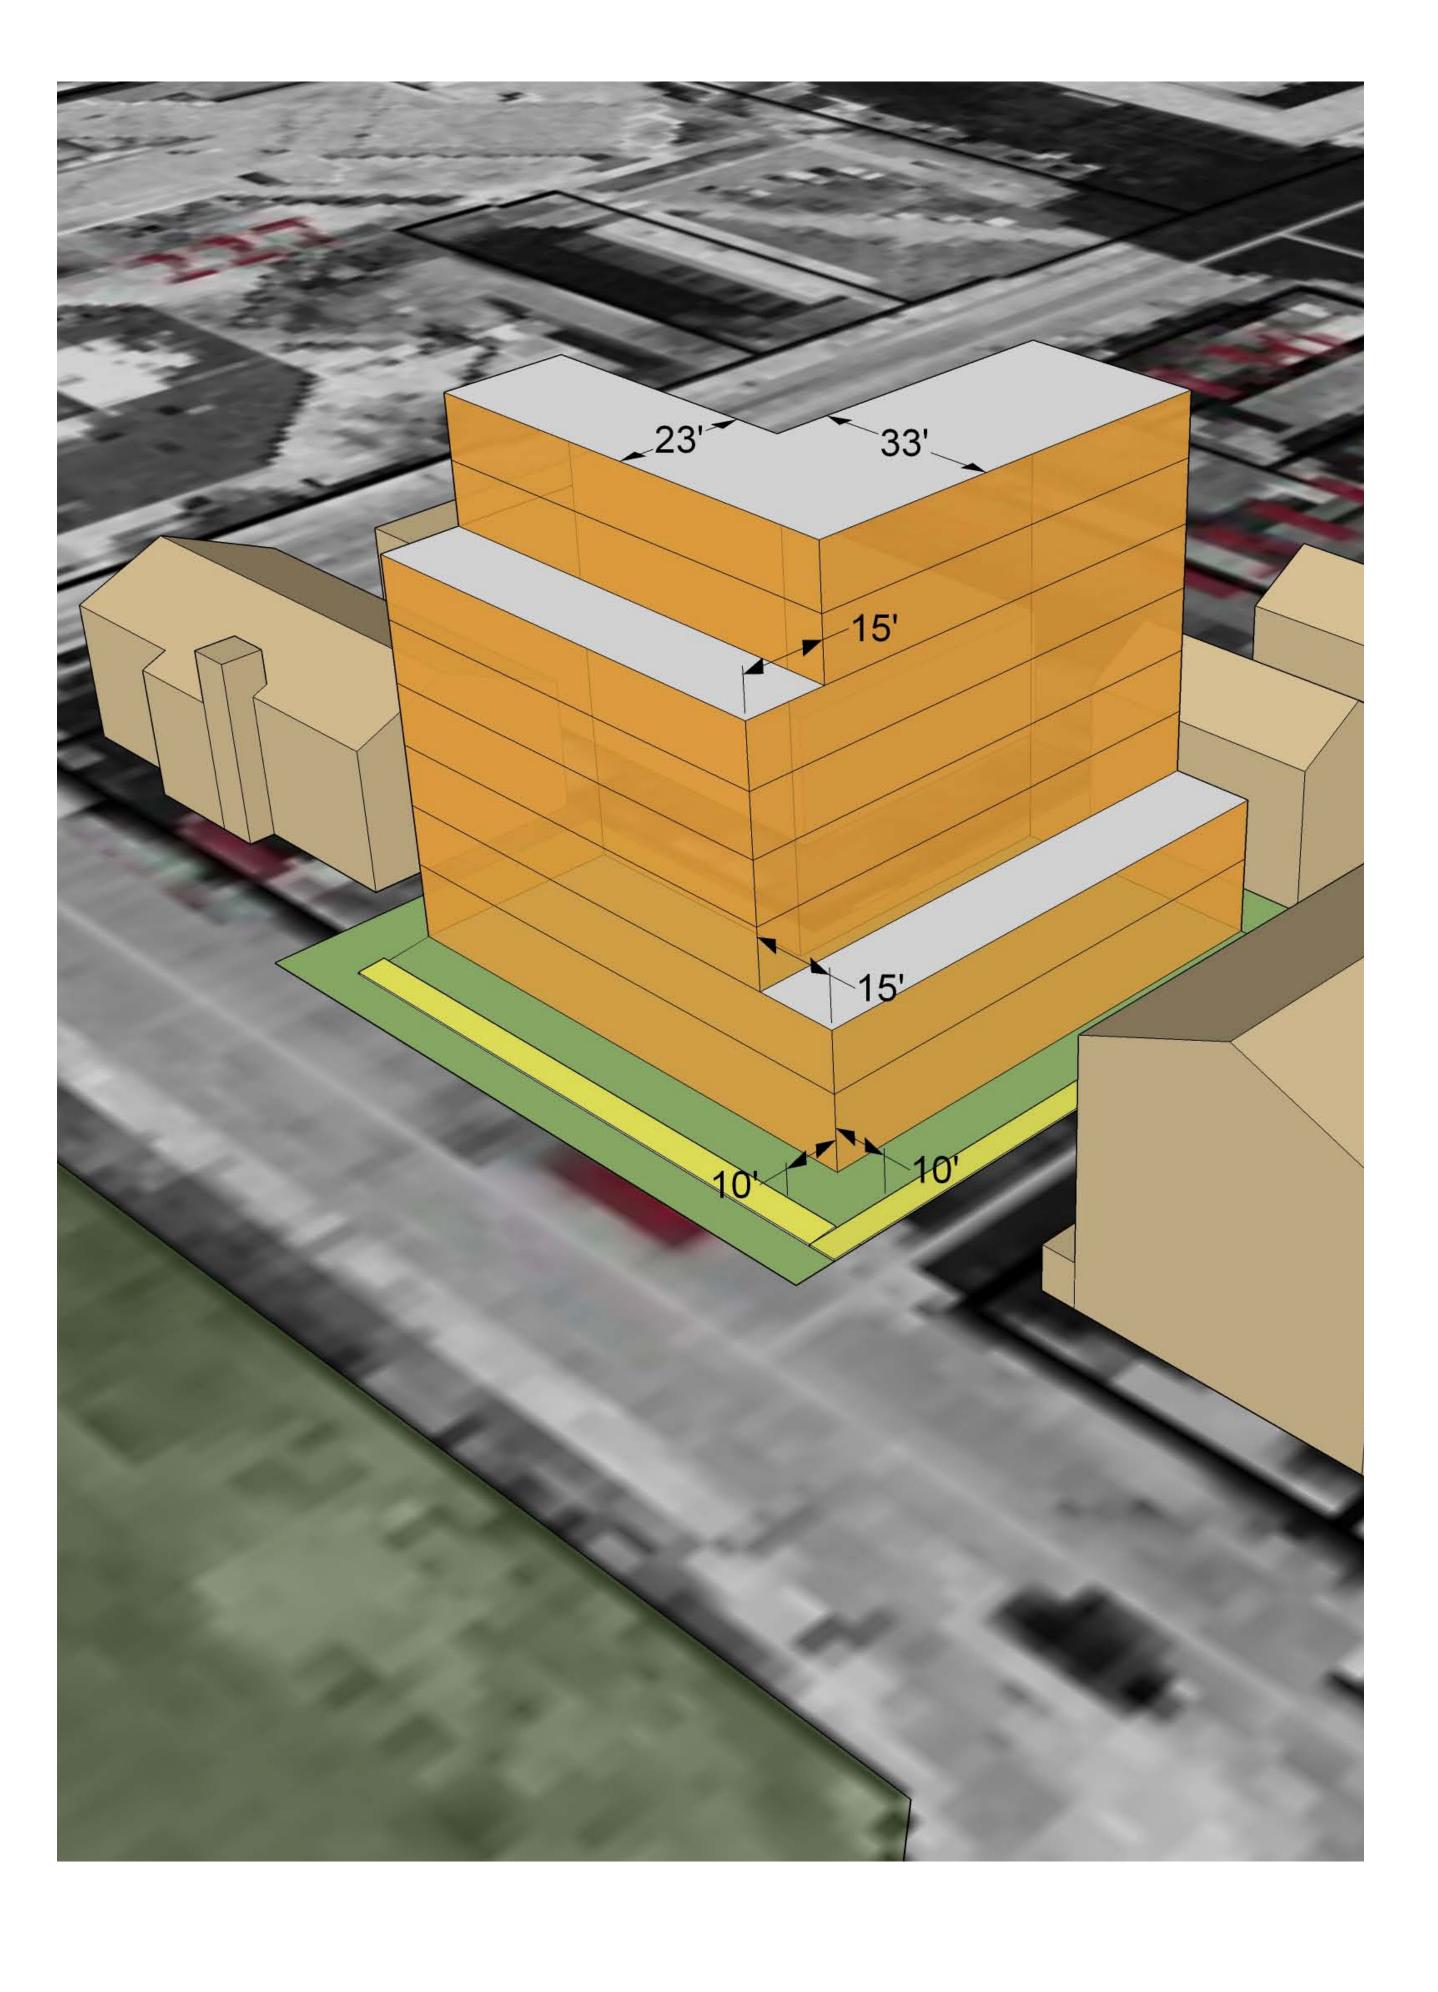

## 3: Randall Avenue

Maximum Stories: West side: 10 (upon meeting LEED

requirement for 2 bonus stories)

**East side: 8 Stories** 

Maximum Building Height: West side: 144 feet (upon meeting

LEED requirements for 2 bonus stories)

East side: 116 feet

**Minimum Stories:** 

**Building Stepback:** 15 feet, above the 6th floor

West side: 10 feet, above the 8th floor

**Building Setback:** 10 feet

## 13: Randall Court

Maximum Stories: 8

Maximum Building Height: 116 feet

**Minimum Stories:** 3

**Building Stepback:** 15 feet, above the 2nd floor

**Building Setback:** 10 feet

**MASSING STUDY**