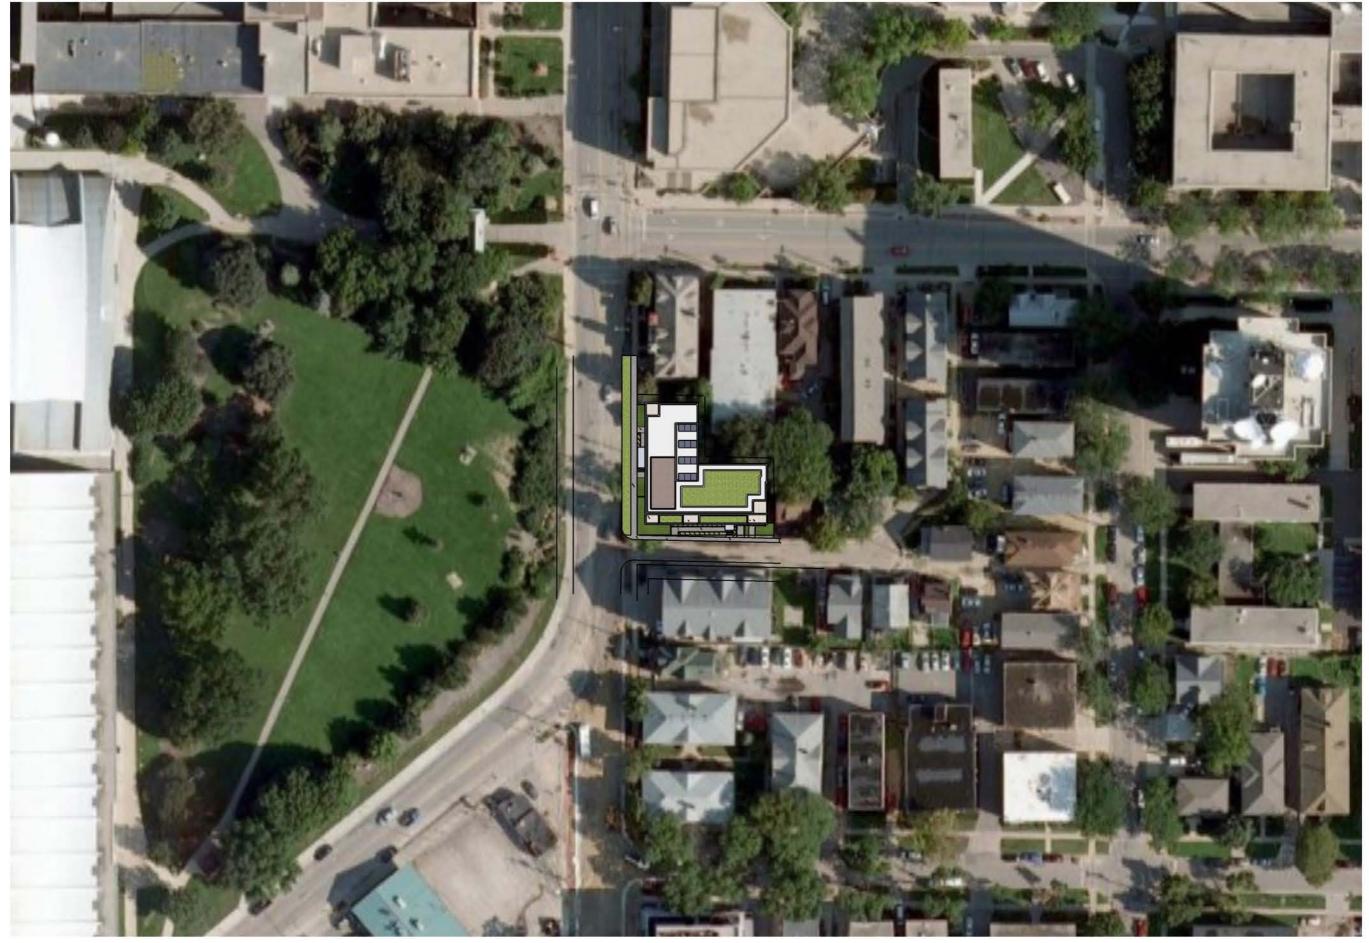

3

AVENUE RANDALL

## 3: Randall Avenue

Maximum Stories: West side: 10 (upon meeting LEED

requirement for 2 bonus stories)

**East side: 8 Stories** 

Maximum Building Height: West side: 144 feet (upon meeting

LEED requirements for 2 bonus stories)

East side: 116 feet

**Minimum Stories:** 

**Building Stepback:** 15 feet, above the 6th floor

West side: 10 feet, above the 8th floor

**Building Setback:** 10 feet

## 13: Randall Court

Maximum Stories: 8

Maximum Building Height: 116 feet

**Minimum Stories:** 3

**Building Stepback:** 15 feet, above the 2nd floor

**Building Setback:** 10 feet

**MASSING STUDY**