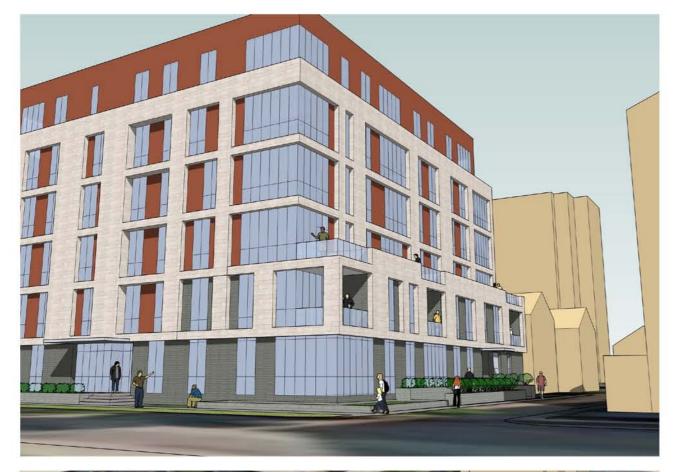

## 13: Randall Court

Maximum Stories: 8

Maximum Building Height: 116 feet

**Minimum Stories:** 3

**Building Stepback:** 15 feet, above the 2nd floor

**Building Setback:** 10 feet

**MASSING STUDY**