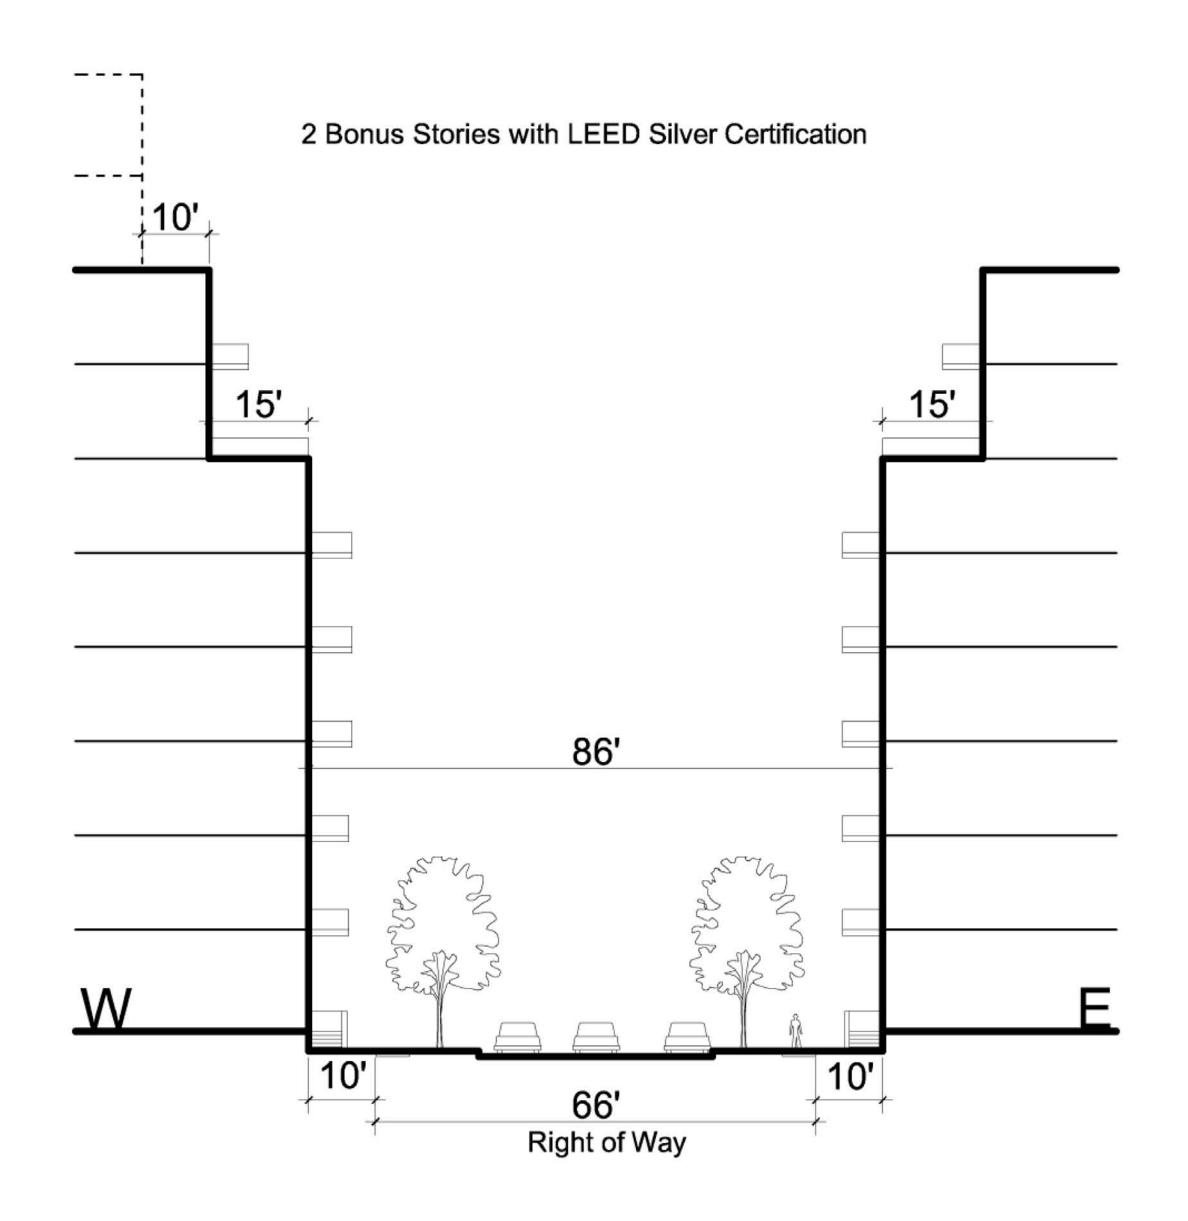

## 3: Randall Avenue

Maximum Stories: West side: 10 (upon meeting LEED

requirement for 2 bonus stories)

**East side: 8 Stories** 

Maximum Building Height: West side: 144 feet (upon meeting

LEED requirements for 2 bonus stories)

East side: 116 feet

**Minimum Stories:** 

**Building Stepback:** 15 feet, above the 6th floor

West side: 10 feet, above the 8th floor

**Building Setback:** 10 feet