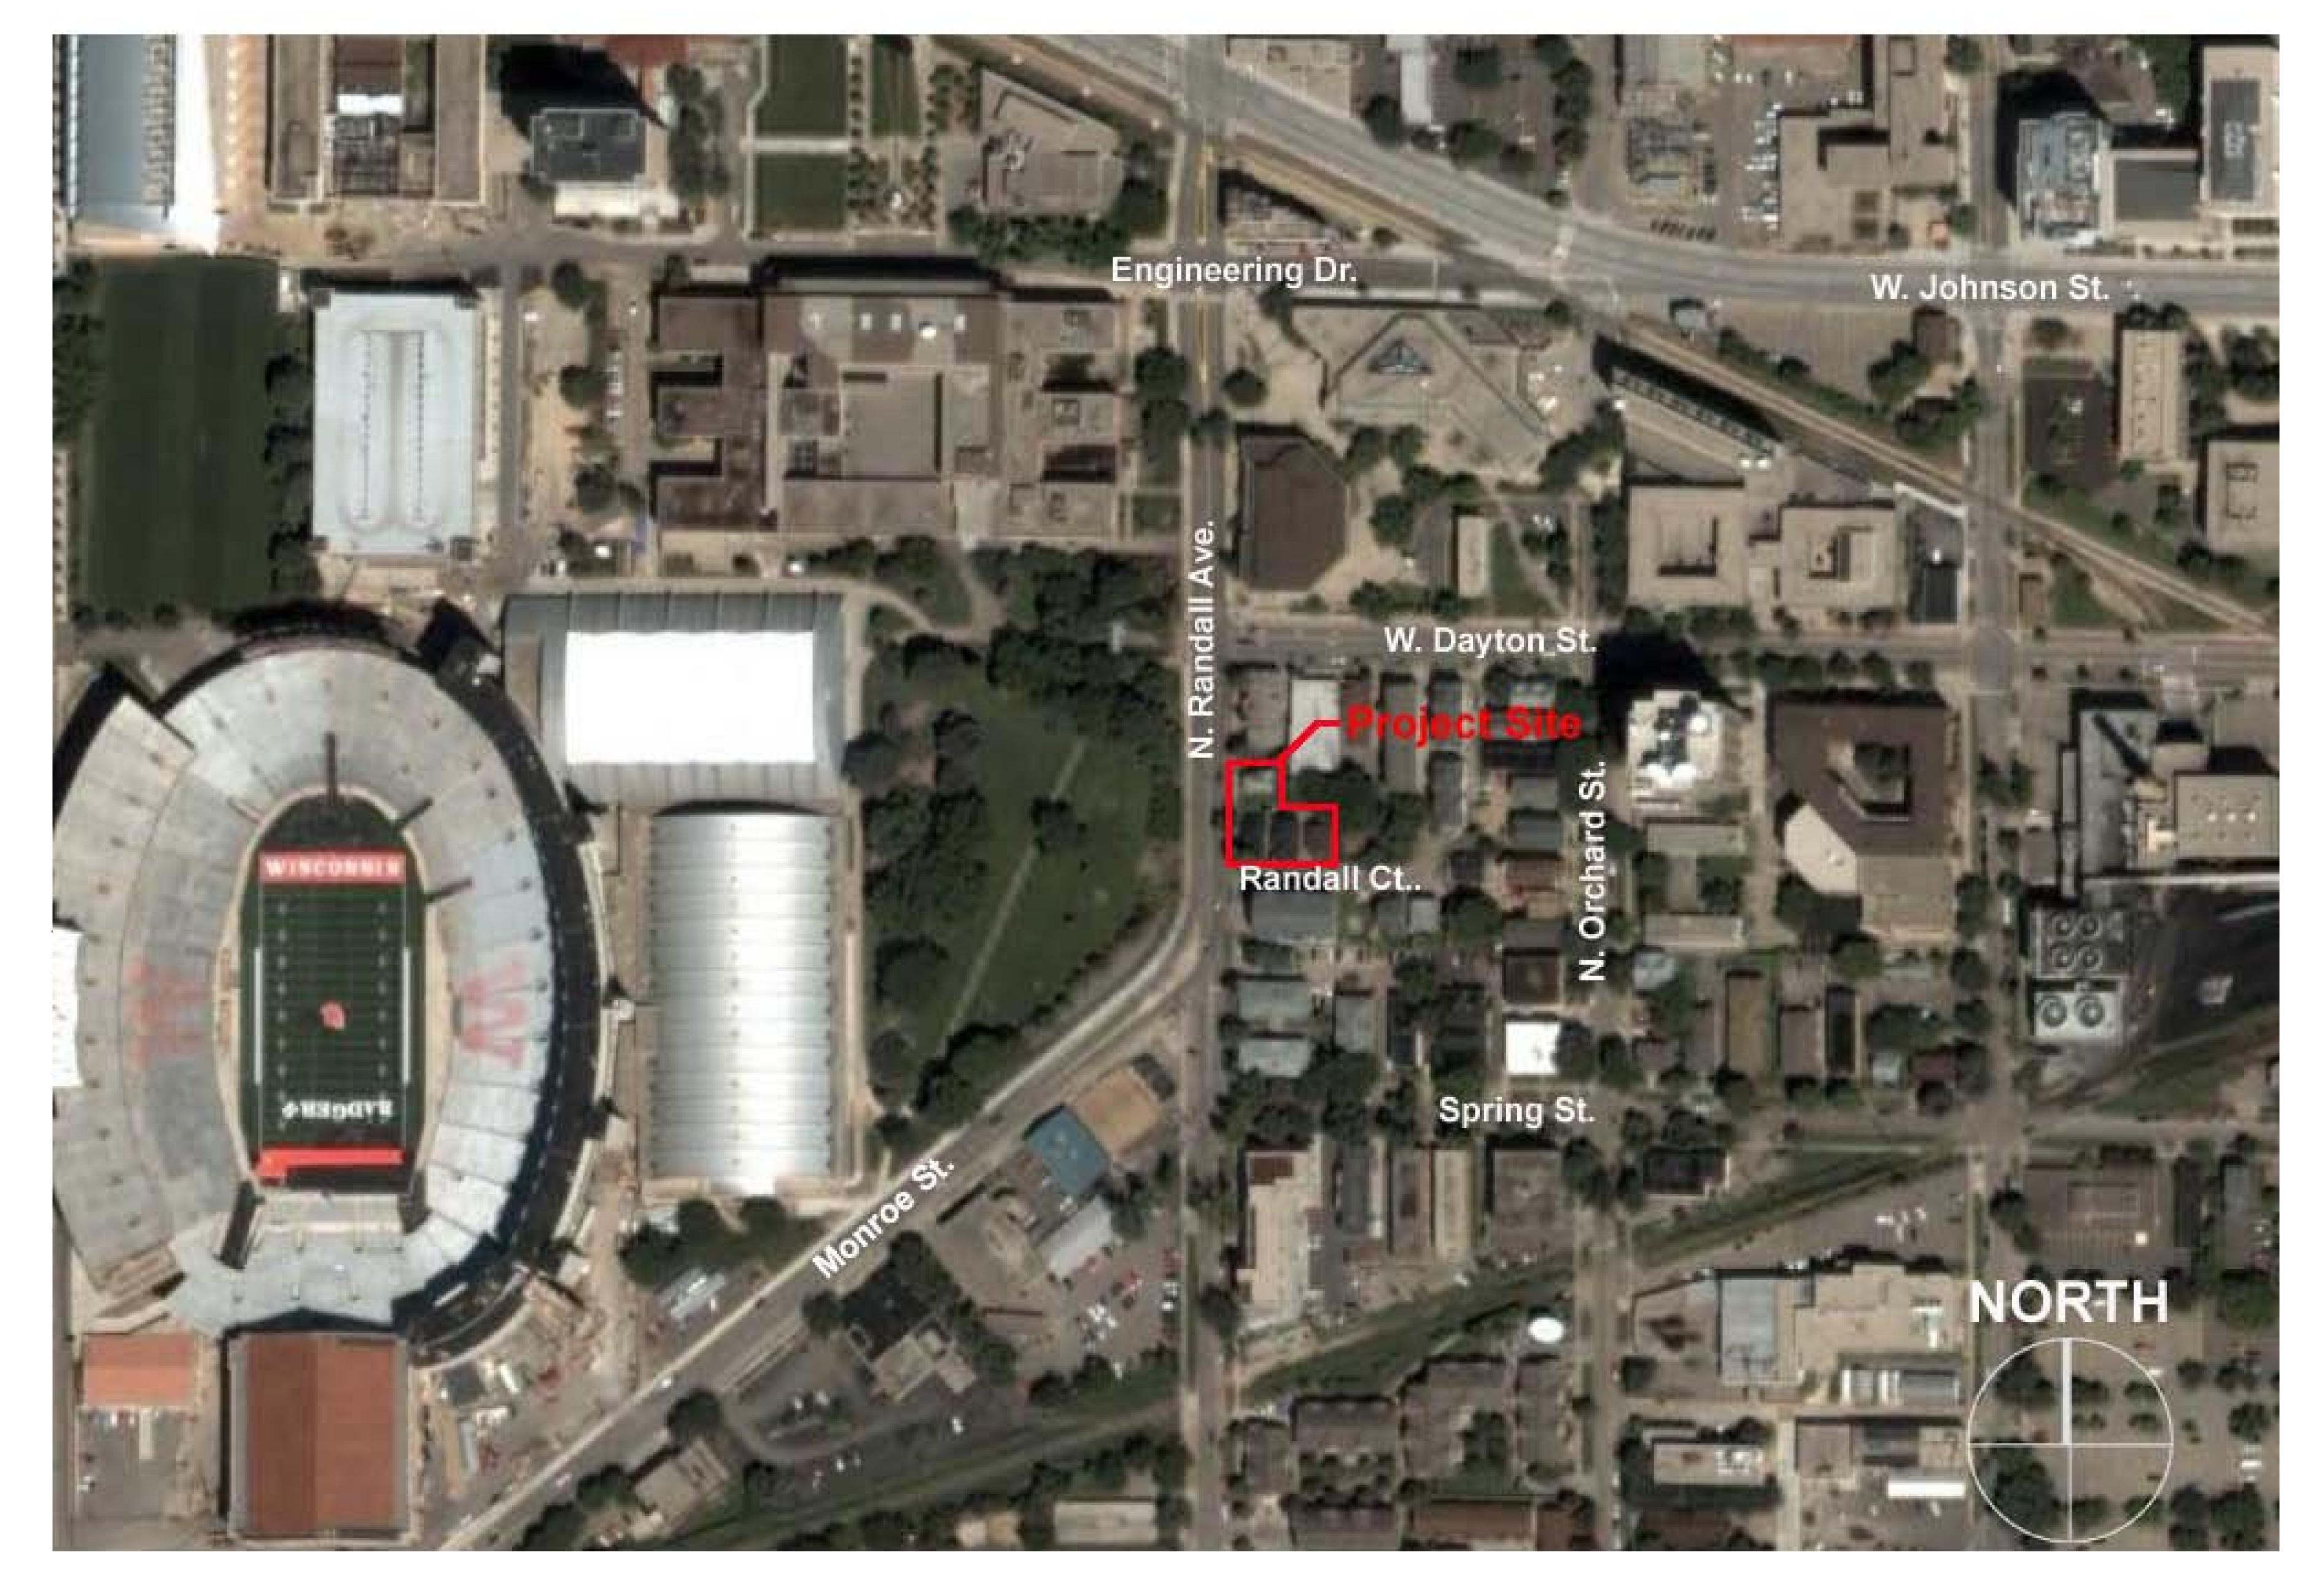

3

AVENUE RANDALL

## 3: Randall Avenue

Maximum Stories: West side: 10 (upon meeting LEED

requirement for 2 bonus stories)

**East side: 8 Stories** 

Maximum Building Height: West side: 144 feet (upon meeting

LEED requirements for 2 bonus stories)

East side: 116 feet

**Minimum Stories:** 

**Building Stepback:** 15 feet, above the 6th floor

West side: 10 feet, above the 8th floor

**Building Setback:** 10 feet

## 13: Randall Court

Maximum Stories: 8

Maximum Building Height: 116 feet

**Minimum Stories:** 3

**Building Stepback:** 15 feet, above the 2nd floor

**Building Setback:** 10 feet

**MASSING STUDY**