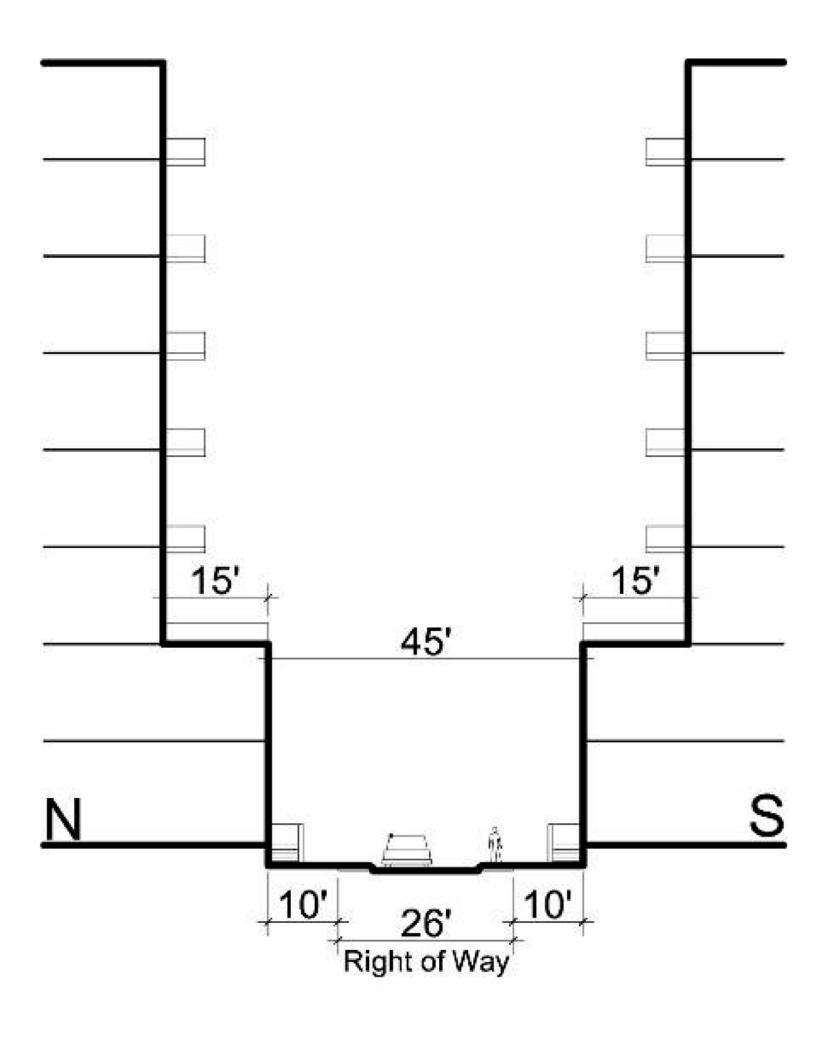

## 13: Randall Court

Maximum Stories: 8

Maximum Building Height: 116 feet

**Minimum Stories:** 3

**Building Stepback:** 15 feet, above the 2nd floor

**Building Setback:** 10 feet

**MASSING STUDY**