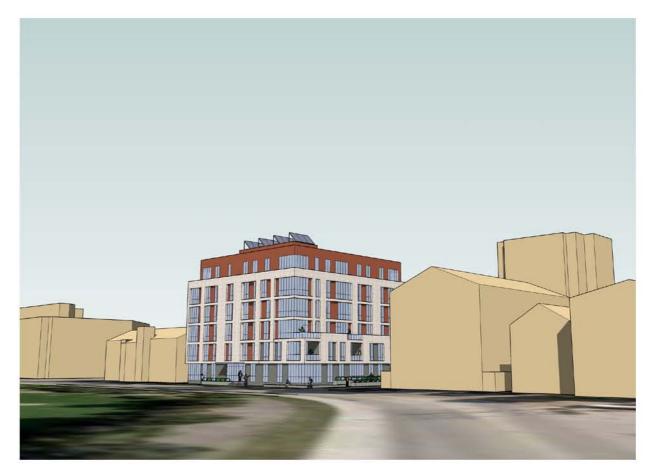

## 13: Randall Court

Maximum Stories: 8

Maximum Building Height: 116 feet

**Minimum Stories:** 3

**Building Stepback:** 15 feet, above the 2nd floor

**Building Setback:** 10 feet

**MASSING STUDY**