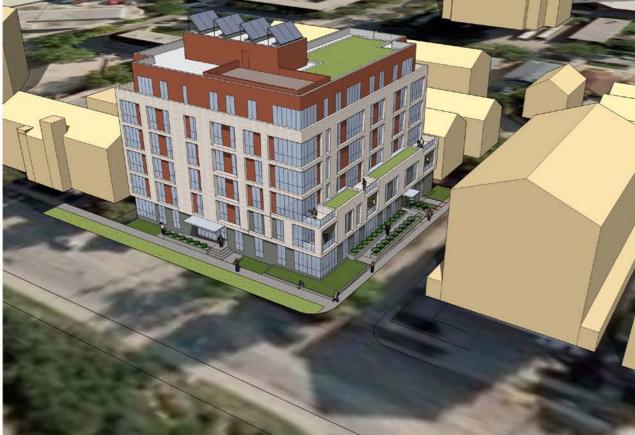

## 13: Randall Court

Maximum Stories: 8

Maximum Building Height: 116 feet

**Minimum Stories:** 3

**Building Stepback:** 15 feet, above the 2nd floor

**Building Setback:** 10 feet

**MASSING STUDY**