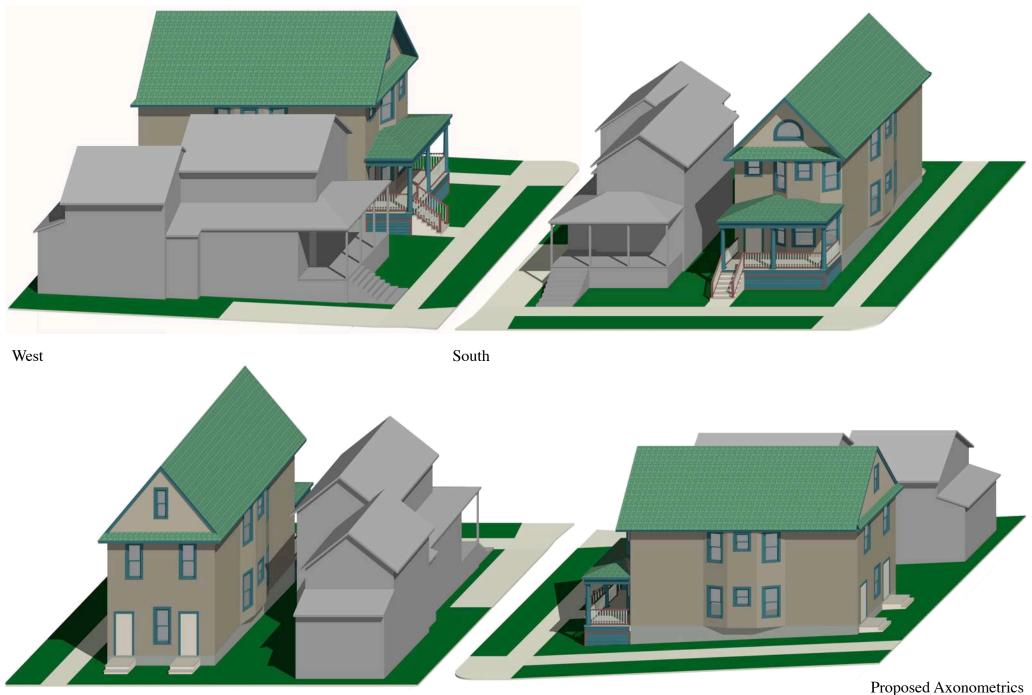

520 East Johnson from the South

Johnson/Blair from the South West

Johnson/Blair from the South East

Johnson/Blair from the South East

North

Proposed Axonometrics 520 East Johnson Madison, Wisconsin December 10, 2007