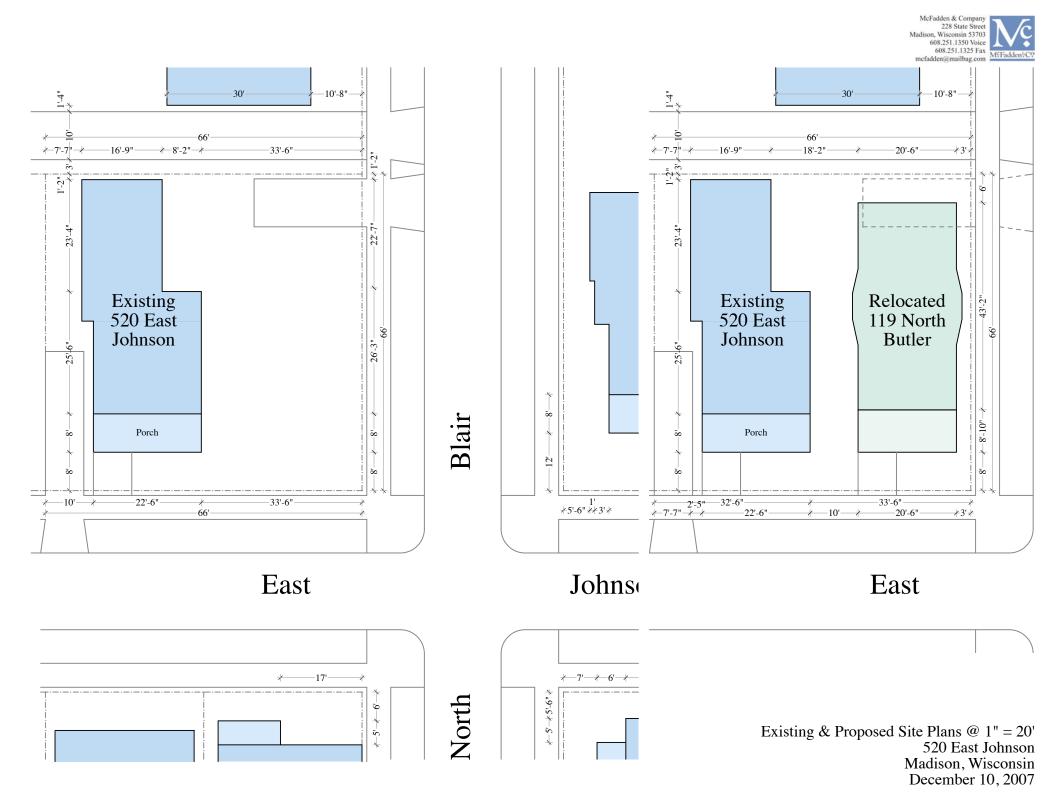

520 East Johnson from the South

Johnson/Blair from the South West

Johnson/Blair from the South East

Johnson/Blair from the South East

North

Proposed Axonometrics 520 East Johnson Madison, Wisconsin December 10, 2007