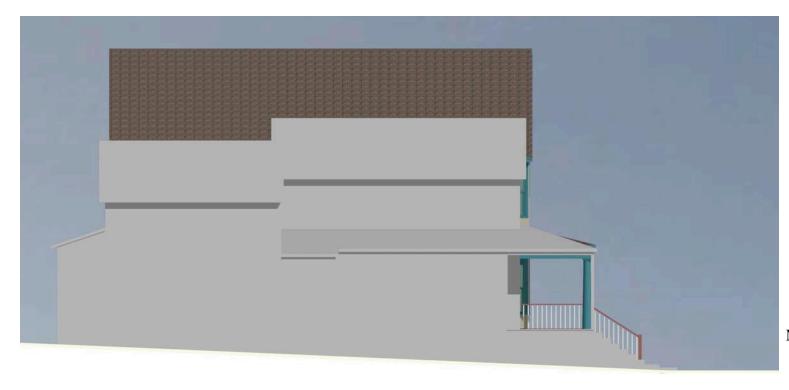

South & East Elevations @ 1' = 10' 520 East Johnon Madison, Wisconsin December 10, 2007

North & West Elevations @ 1' = 10' 520 East Johnon Madison, Wisconsin December 10, 2007