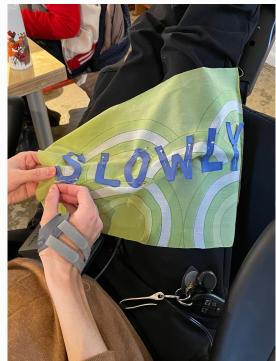

# The Thurber Studio

Jennifer Bastian
Artist in Residence

I am a Flood, Installed at Arts + Literature Laboratory

Shroud for Life, process and installation

Cutting Candle Mountain(s)

*Grief Wave* Exhibition at Arts + Literature Laboratory