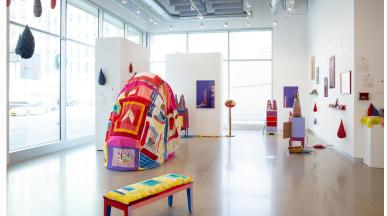

# The Thurber Studio

Jennifer Bastian
Artist in Residence

I am a Flood, Installed at Arts + Literature Laboratory

Shroud for Life, process and installation

Cutting Candle Mountain(s)

*Grief Wave* Exhibition at Arts + Literature Laboratory