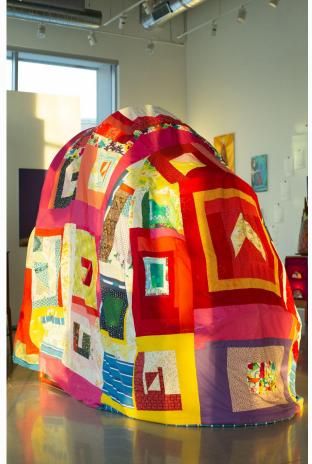

# The Thurber Studio

Jennifer Bastian
Artist in Residence

I am a Flood, Installed at Arts + Literature Laboratory

Shroud for Life, process and installation

Cutting Candle Mountain(s)

*Grief Wave* Exhibition at Arts + Literature Laboratory