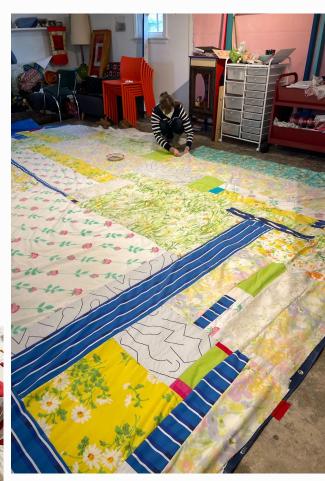

# The Thurber Studio

Jennifer Bastian
Artist in Residence

I am a Flood, Installed at Arts + Literature Laboratory

Shroud for Life, process and installation

Cutting Candle Mountain(s)

*Grief Wave* Exhibition at Arts + Literature Laboratory