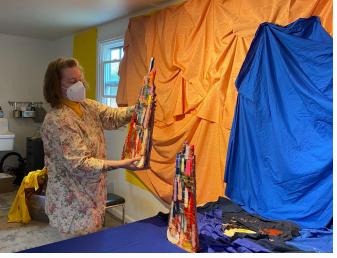

# The Thurber Studio

Jennifer Bastian
Artist in Residence

I am a Flood, Installed at Arts + Literature Laboratory

Shroud for Life, process and installation

Cutting Candle Mountain(s)

*Grief Wave* Exhibition at Arts + Literature Laboratory