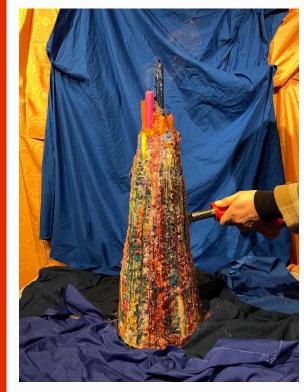

# The Thurber Studio

Jennifer Bastian
Artist in Residence

I am a Flood, Installed at Arts + Literature Laboratory

Shroud for Life, process and installation

Cutting Candle Mountain(s)

*Grief Wave* Exhibition at Arts + Literature Laboratory