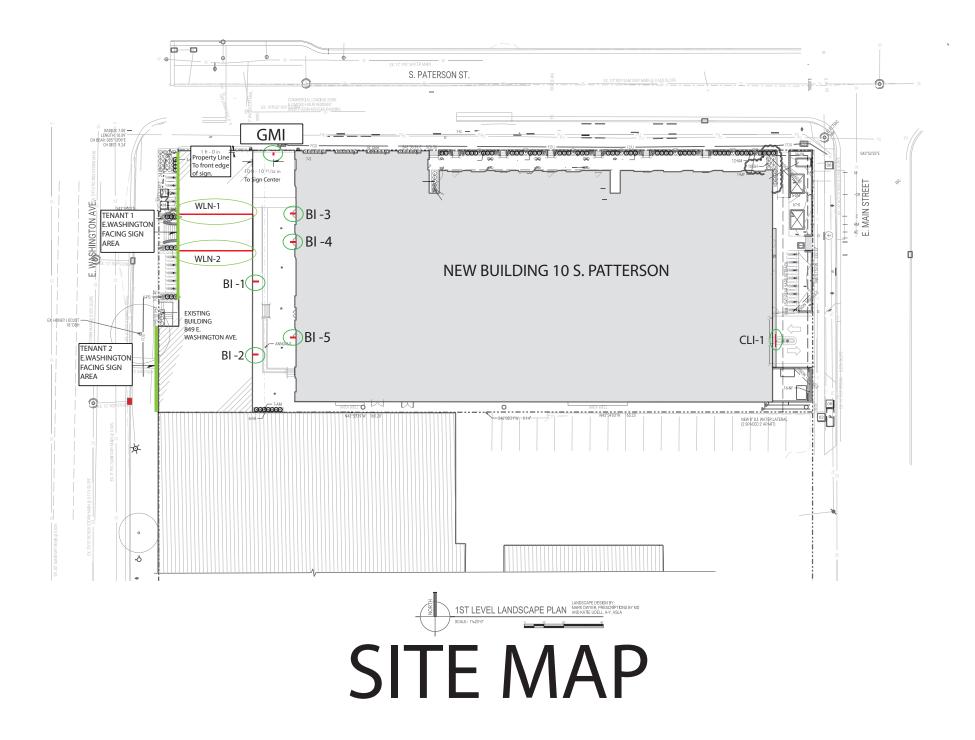

## SITE LOCATION AND RECENT SITE VIEWS













## RENDERING PROVIDED FOR ILLUMINATION PLAN UNDERSTANDING ONLY

ILLUMINATION TO BE INTERNALLY SIDE MOUNTED TO INDIRECTLY ILLUMINATE NON-ILLUMINATED LETTERS.

SIGN TO BE DOUBLE FACED WITH OPAQUE BAFFLE IN CENTER. WILL NOT BE ABLE TO SEE TRHOUGH SIGN BETWEEN LETTERS.





makesignsnotwar.com 325 W Front St, Mount Horeb, WI 53572

| CUSTOMER APPROVAL:                                                                                                                                                                                          | ΠΔΤΕ· | LANDLORD APPROVAL: | ΠΔΤΕ·                 | SHEET |
|----------------------------------------------------------------------------------------------------------------------------------------------------------------------------------------------------