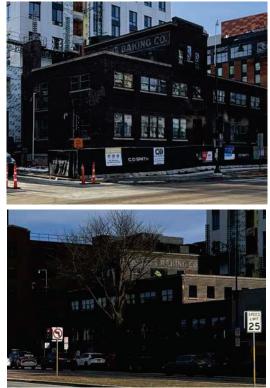

|       |                    | ut written consent .   | UIVII |



Makesignsnotwar.com 325 W Front St, Mount Horeb, WI 53572 

 CUSTOMER APPROVAL:
 DATE:
 LANDLORD APPROVAL:
 DATE:
 S
 H
 E
 E

 By signing this approval you are hereby authorizing Sign Art Studio LLC to proceed with the work as described. Any deviation from these specifications will become the customer's financial responsibility.
 DATE:
 S
 H
 E
 E

 © The above artwork and or conceptual design, less customer provided artwork or plans, is property of Sign Art Studio and may not be reproduced without written consent .
 WCI 1



## **EXISTING CONDITION**





2ct. Repaint 1920's Historical Wall Signage Back to Original White Condition





| CUSTOMER APPROVAL:                                                                                                                                                                                                                                                                                                                                                                      | <b>DATE</b> .             | LANDLORD APPROVAL: | ΠΔTF·                  | SHEET |
|-----------------------------------------------------------------------------------------------------------------------------------------------------------------------------------------------------------------------------------------------------------