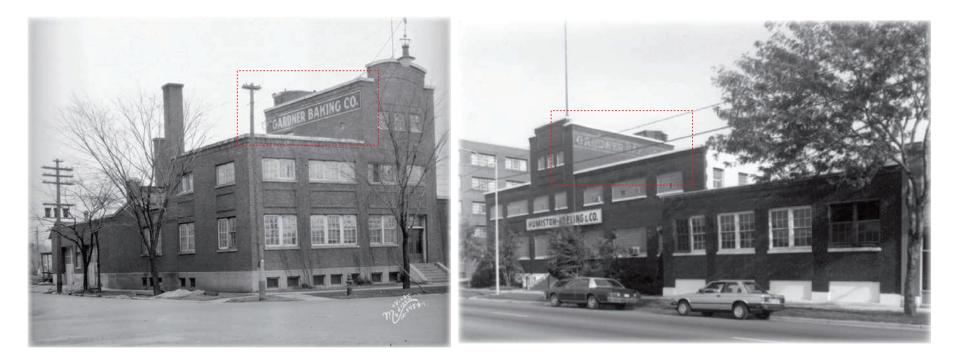

## HISTORICAL PHOTOS - Shows original Gardner Bakery Sign. Taken from Wisconsin Historical Society Website. Dated 1928

|  | CUSTOMER APPROVAL:                                                                                                                                                                                                                                                                                                                                                                      | DATE | LANDLORD APPROVAL: | DATE: | SHEET |
|--|-----------------------------------------------------------------------------------------------------------------------------------------------------------------------------------------------------------------------------------------------------------------------------------------------------------------------------------------------------------------------------------------|------|--------------------|-------|-------|
|  | By signing this approval you are hereby authorizing Sign Art Studio LLC to proceed with the work as described. Any deviation from these specifications will become the customer's financial responsibility.<br>© The above artwork and or conceptual design, less customer provided artwork or plans, is property of Sign Art Studio and may not be reproduced without written consent. |      |                    |       | WLN 1 |
|  |                                                                                                                                                                                                                                                                                                                                                                                         |      |                    |       | WLINI |