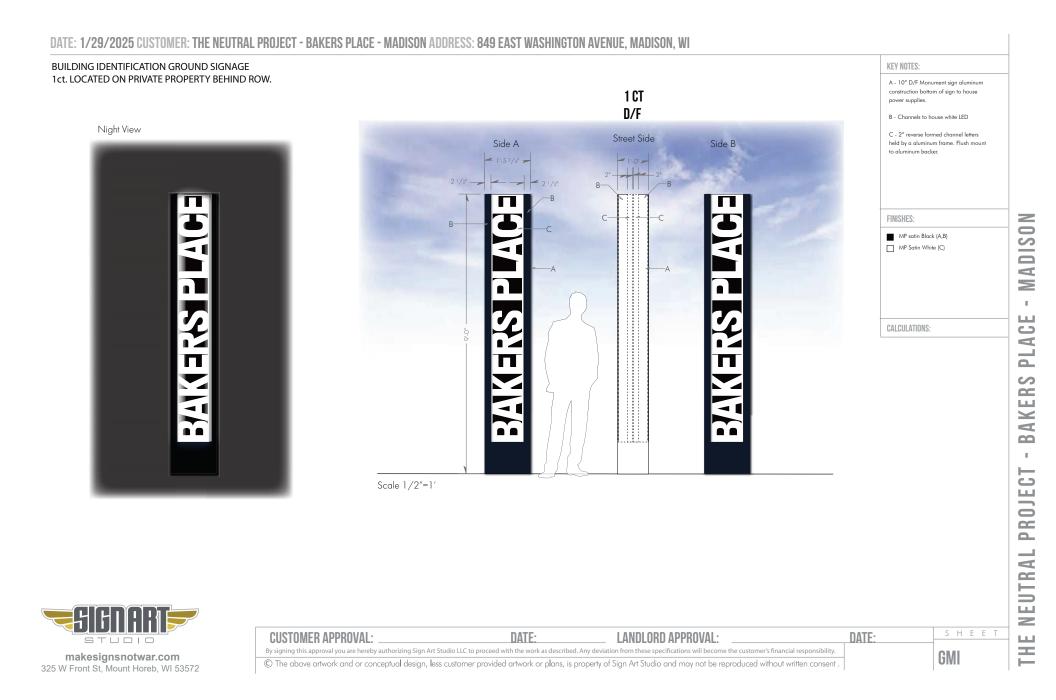

## SITE LOCATION AND RECENT SITE VIEWS













## RENDERING PROVIDED FOR ILLUMINATION PLAN UNDERSTANDING ONLY

ILLUMINATION TO BE INTERNALLY SIDE MOUNTED TO INDIRECTLY ILLUMINATE NON-ILLUMINATED LETTERS.

SIGN TO BE DOUBLE FACED WITH OPAQUE BAFFLE IN CENTER. WILL NOT BE ABLE TO SEE TRHOUGH SIGN BETWEEN LETTERS.





makesignsnotwar.com 325 W Front St, Mount Horeb, WI 53572

| CUSTOMER APPROVAL:                                                                                                                                                                                          | ΠΔΤΕ· | LANDLORD APPROVAL: | ΠΔΤΕ·                 | SHEET |
|------------------------------------------------------------------------------------------------------------------------------------------------------------------------------------------------------