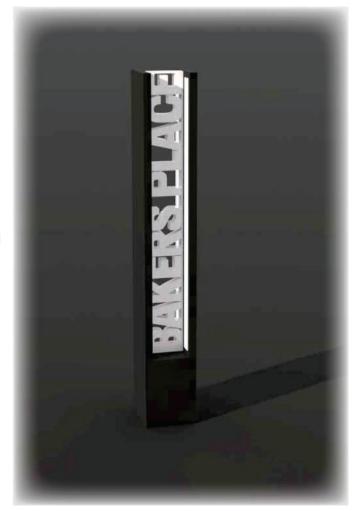

## RENDERING PROVIDED FOR ILLUMINATION PLAN UNDERSTANDING ONLY

ILLUMINATION TO BE INTERNALLY SIDE MOUNTED TO INDIRECTLY ILLUMINATE NON-ILLUMINATED LETTERS.

SIGN TO BE DOUBLE FACED WITH OPAQUE BAFFLE IN CENTER. WILL NOT BE ABLE TO SEE TRHOUGH SIGN BETWEEN LETTERS.