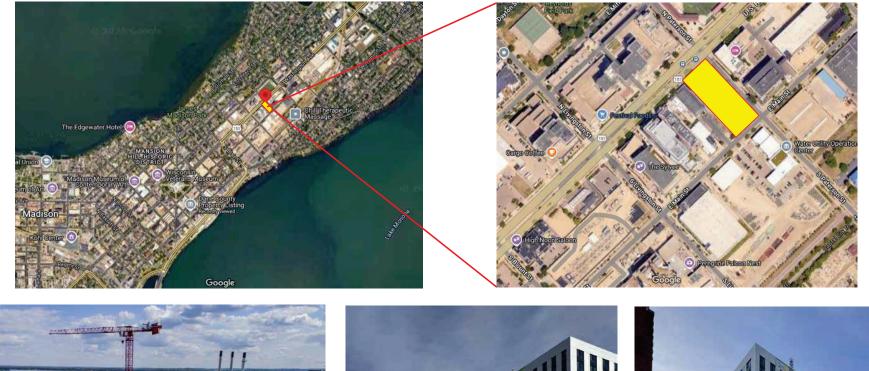

## SITE LOCATION AND RECENT SITE VIEWS













## RENDERING PROVIDED FOR ILLUMINATION PLAN UNDERSTANDING ONLY

ILLUMINATION TO BE INTERNALLY SIDE MOUNTED TO INDIRECTLY ILLUMINATE NON-ILLUMINATED LETTERS.

SIGN TO BE DOUBLE FACED WITH OPAQUE BAFFLE IN CENTER. WILL NOT BE ABLE TO SEE TRHOUGH SIGN BETWEEN LETTERS.





makesignsnotwar.com 325 W Front St, Mount Horeb, WI 53572

| CUSTOMER APPROVAL:                                                                                                                                                                                          | ΠΔΤΕ· | LANDLORD APPROVAL: | ΠΔΤΕ·                 | SHEET |
|--------------------------------------------------------------------------------------------------------------------------------------------------------------------------------------------