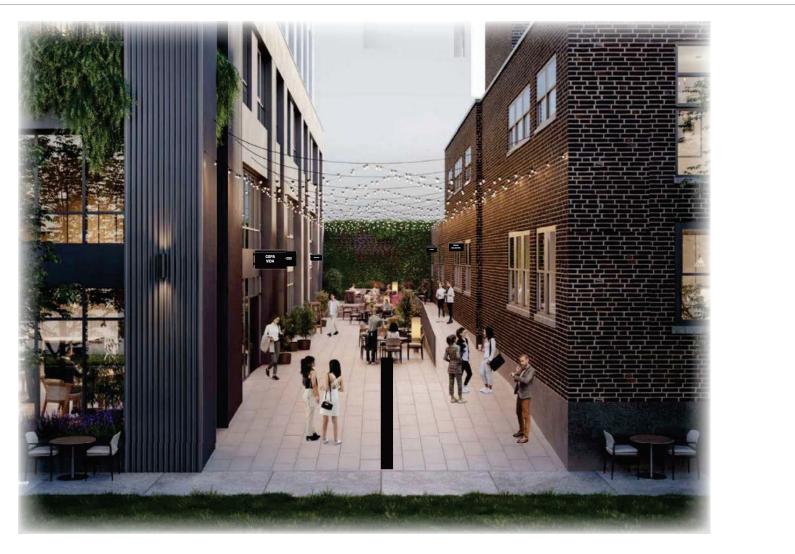

## RENDERING PROVIDED FOR ILLUMINATION PLAN UNDERSTANDING ONLY

ILLUMINATION TO BE INTERNALLY SIDE MOUNTED TO INDIRECTLY ILLUMINATE NON-ILLUMINATED LETTERS.

SIGN TO BE DOUBLE FACED WITH OPAQUE BAFFLE IN CENTER. WILL NOT BE ABLE TO SEE TRHOUGH SIGN BETWEEN LETTERS.