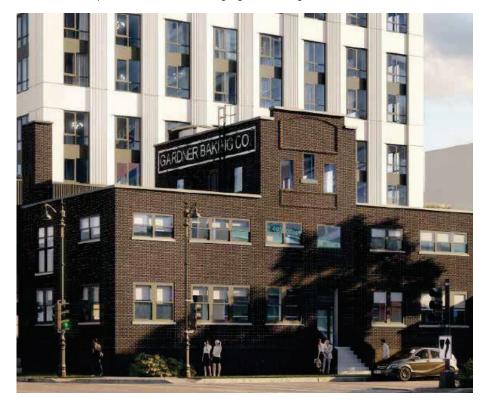

## SITE LOCATION AND RECENT SITE VIEWS

## RENDERING PROVIDED FOR ILLUMINATION PLAN UNDERSTANDING ONLY

ILLUMINATION TO BE INTERNALLY SIDE MOUNTED TO INDIRECTLY ILLUMINATE NON-ILLUMINATED LETTERS.

SIGN TO BE DOUBLE FACED WITH OPAQUE BAFFLE IN CENTER. WILL NOT BE ABLE TO SEE TRHOUGH SIGN BETWEEN LETTERS.