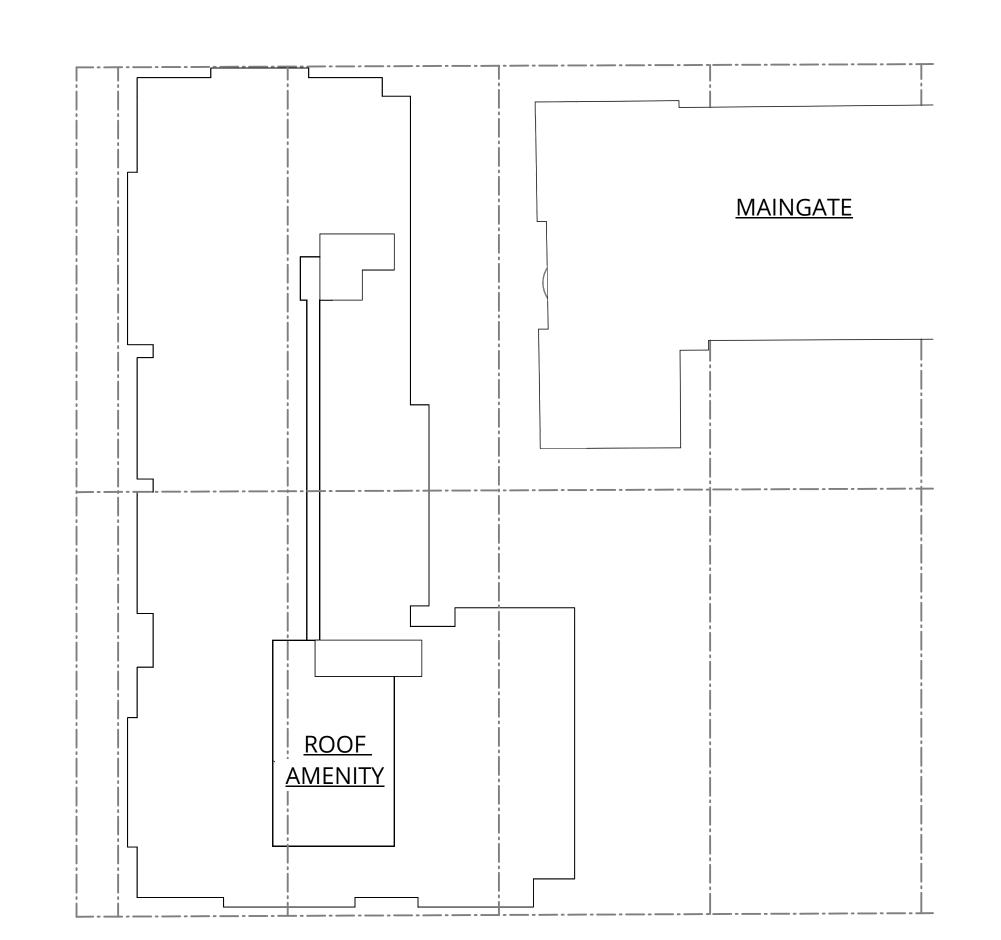

Our project is in the Downtown Core neighborhood, adjacent to the Bassett Neighborhood with a design intended to serve as a transition between these two distinct areas. The proposed exterior of the building will feature a combination of materials, including brick on the first floor, two stories of plank siding, and stucco on the fourth floor. The four-story structure will include a rooftop deck and ground-floor units along Broom Street, designed to evoke the character of a residential brownstone, fostering a seamless connection to the street and enhancing the neighborhood's architectural cohesion.

## **AREA - OVERALL PROGRAM SUMMARY:**

UNITS - 73,567 SQFT
BOH - 7,570 SQFT
CIRCULATION - 14,834 SQFT
COMMONS - 3,702 SQFT
PARKING - 26,588 SQFT
ROOF AMENITY -1,968 SQFT
TOTAL - 128,200 SQFT