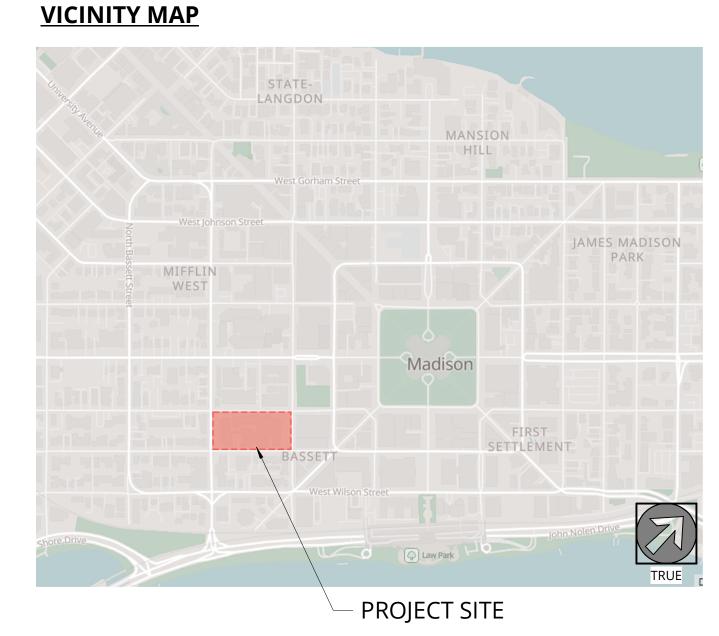

# **PROJECT NARRATIVE**

SITE:

345 West Main Street

Broom Street between Main Street and Doty Street

The property is on the same block as Capitol Lakes Senior Living Community.

Our project is in the Downtown Core neighborhood, adjacent to the Bassett Neighborhood with a design intended to serve as a transition between these two distinct areas. The proposed exterior of the building will feature a combination of materials, including brick on the first floor, two stories of plank siding, and stucco on the fourth floor. The four-story structure will include a rooftop deck and ground-floor units along Broom Street, designed to evoke the character of a residential brownstone, fostering a seamless connection to the street and enhancing the neighborhood's architectural cohesion.