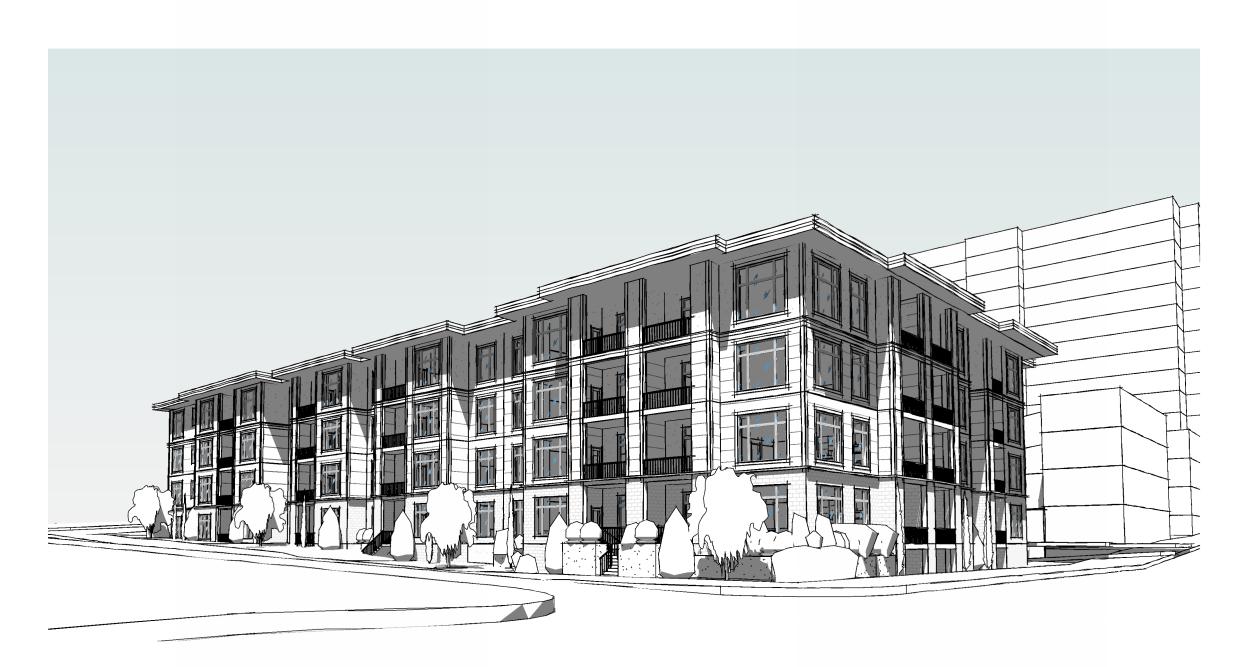

Our project is in the Downtown Core neighborhood, adjacent to the Bassett Neighborhood with a design intended to serve as a transition between these two distinct areas. The proposed exterior of the building will feature a combination of materials, including brick on the first floor, two stories of plank siding, and stucco on the fourth floor. The four-story structure will include a rooftop deck and ground-floor units along Broom Street, designed to evoke the character of a residential brownstone, fostering a seamless connection to the street and enhancing the neighborhood's architectural cohesion.

## **PROPOSAL:**

To remove the existing building and construct a new 4 story approximately 49-unit apartment building for independent seniors. The building would include a below grade parking structure for approximately 50-60 spaces. This building will provide a link to the adjacent building near Main Street so residents can circulate to the other buildings and community services.