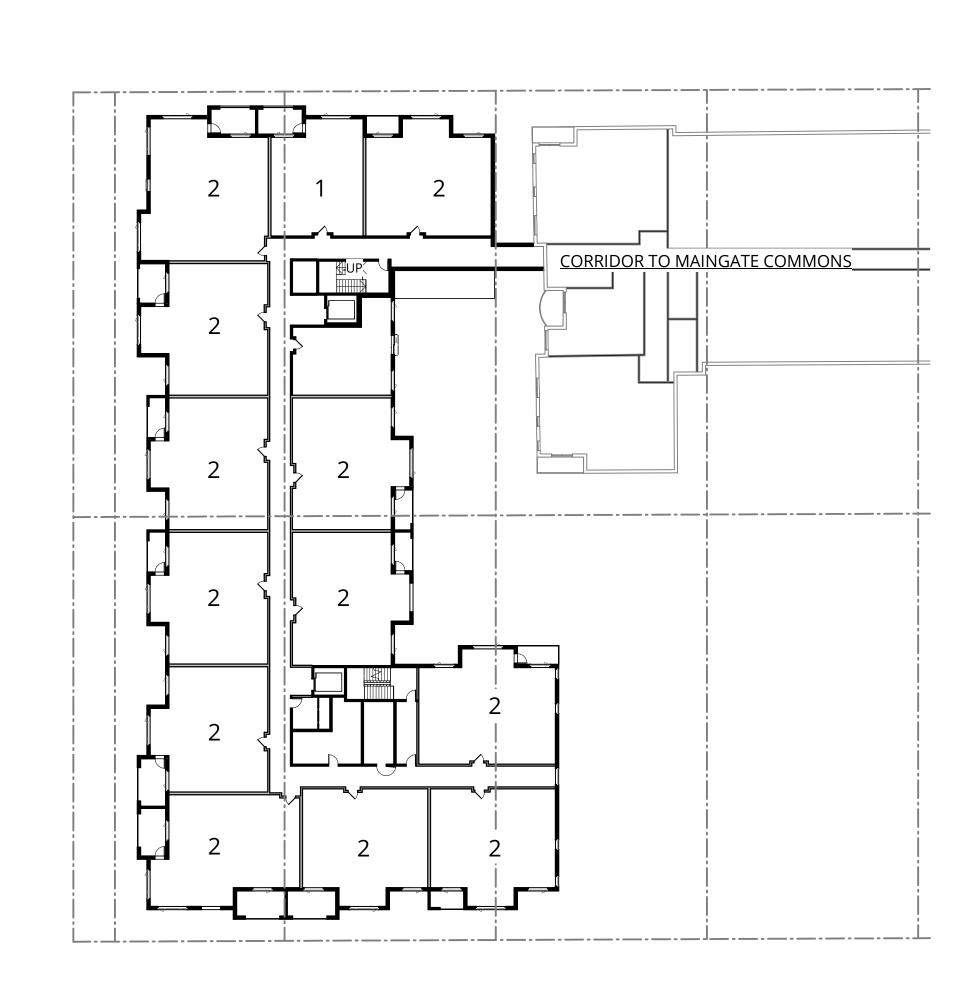

Capitol Lakes Retirement Community functions as a comprehensive campus consisting of four buildings, serving residents in independent living, assisted living, and skilled nursing. The proposed project involves the demolition of the existing Assisted Living building at 345 West Main Street, which currently houses 44 units. This will be replaced by a new 128,200 sq. ft. independent living facility featuring 49 units, thus expanding the campus.

The new independent living building will be connected to the Main Gate building on West Main Street via a third-floor skybridge, providing seamless access for residents to the entire campus. The project will also include the construction of an underground parking garage with 60 parking stalls, replacing the existing five surface parking spaces.

## **AREA - OVERALL PROGRAM SUMMARY:**

UNITS - 73,567 SQFT
BOH - 7,570 SQFT
CIRCULATION - 14,834 SQFT
COMMONS - 3,702 SQFT
PARKING - 26,588 SQFT
ROOF AMENITY -1,968 SQFT
TOTAL - 128,200 SQFT

# **AREA - OVERALL NET UNIT SQFT:**

2 - 1 BR UNITS 47 - 2 BR UNITS

<u>49 TOTAL UNITS @ 73,567 SQFT</u>