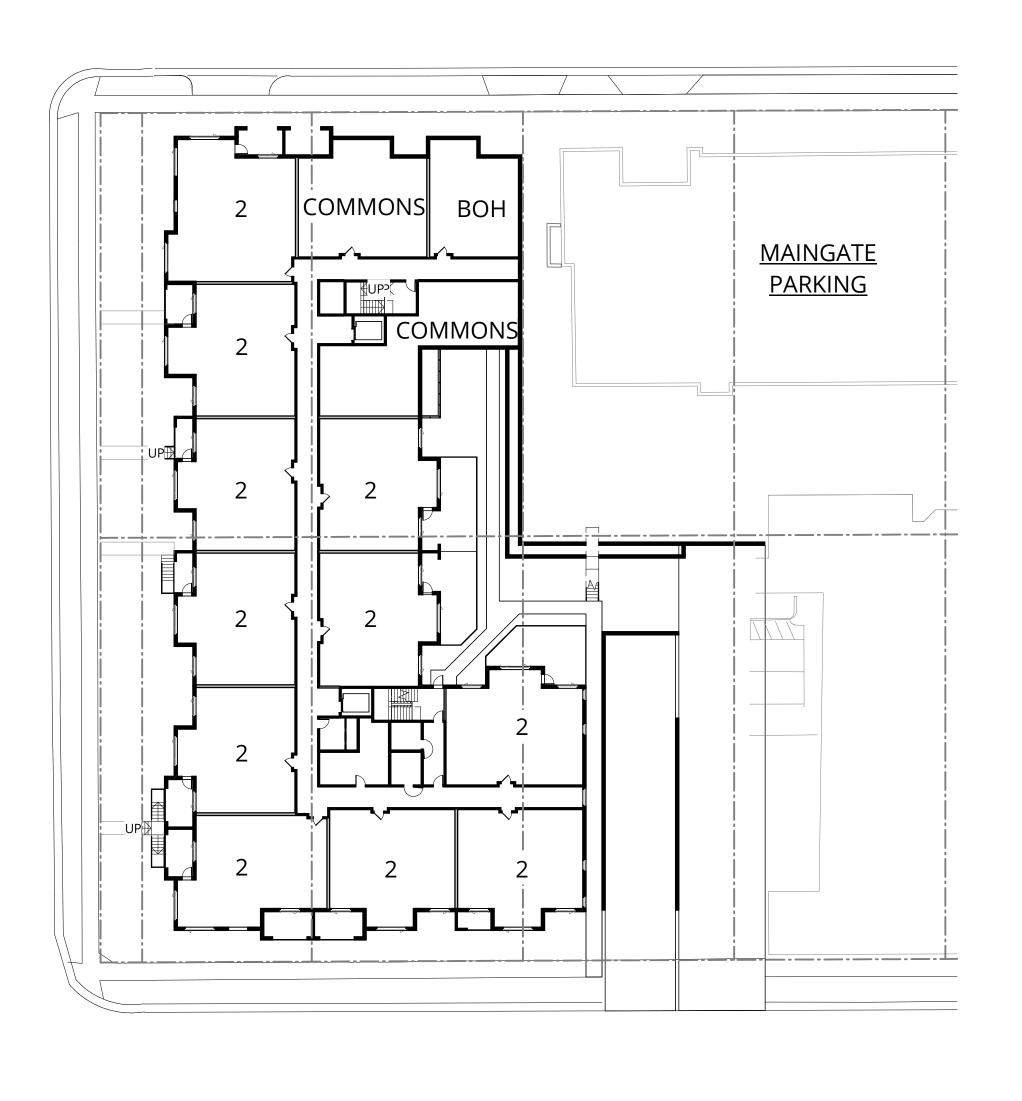

## **AREA - OVERALL PROGRAM SUMMARY:**

UNITS - 73,567 SQFT
BOH - 7,570 SQFT
CIRCULATION - 14,834 SQFT
COMMONS - 3,702 SQFT
PARKING - 26,588 SQFT
ROOF AMENITY -1,968 SQFT
TOTAL - 128,200 SQFT

# **AREA - OVERALL NET UNIT SQFT:**

2 - 1 BR UNITS 47 - 2 BR UNITS

<u>49 TOTAL UNITS @ 73,567 SQFT</u>