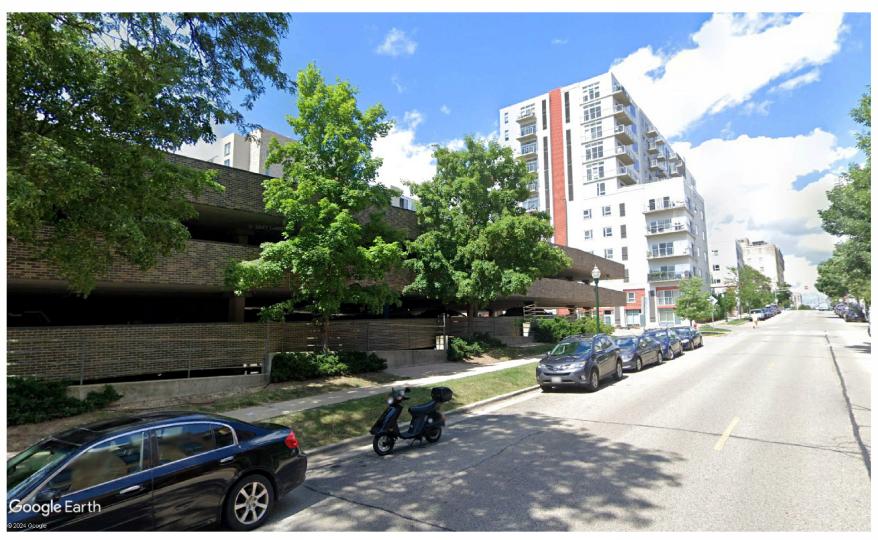

# **PROJECT NARRATIVE**

SITE:

345 West Main Street

Broom Street between Main Street and Doty Street

The property is on the same block as Capitol Lakes Senior Living Community.

Our project is in the Downtown Core neighborhood, adjacent to the Bassett Neighborhood with a design intended to serve as a transition between these two distinct areas. The proposed exterior of the building will feature a combination of materials, including brick on the first floor, two stories of plank siding, and stucco on the fourth floor. The four-story structure will include a rooftop deck and ground-floor units along Broom Street, designed to evoke the character of a residential brownstone, fostering a seamless connection to the street and enhancing the neighborhood's architectural cohesion.