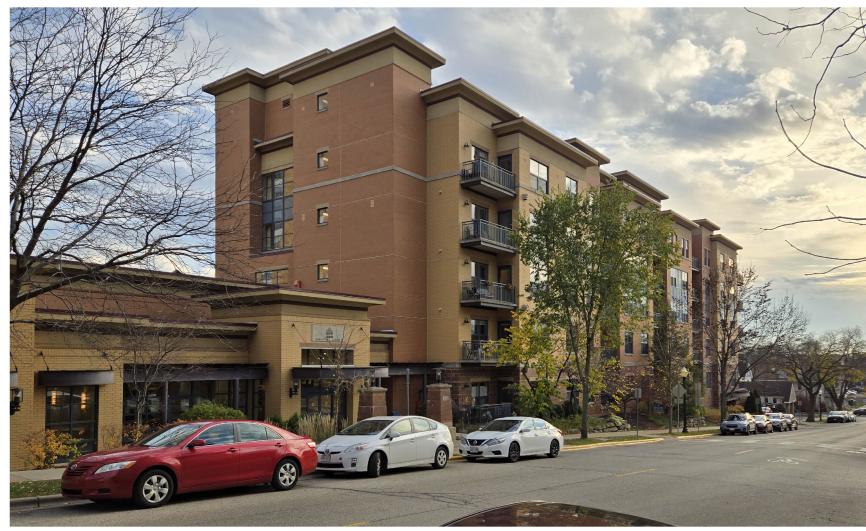

Capitol Lakes Retirement Community functions as a comprehensive campus consisting of four buildings, serving residents in independent living, assisted living, and skilled nursing. The proposed project involves the demolition of the existing Assisted Living building at 345 West Main Street, which currently houses 44 units. This will be replaced by a new 128,200 sq. ft. independent living facility featuring 49 units, thus expanding the campus.

Our project is in the Downtown Core neighborhood, adjacent to the Bassett Neighborhood with a design intended to serve as a transition between these two distinct areas. The proposed exterior of the building will feature a combination of materials, including brick on the first floor, two stories of plank siding, and stucco on the fourth floor. The four-story structure will include a rooftop deck and ground-floor units along Broom Street, designed to evoke the character of a residential brownstone, fostering a seamless connection to the street and enhancing the neighborhood's architectural cohesion.