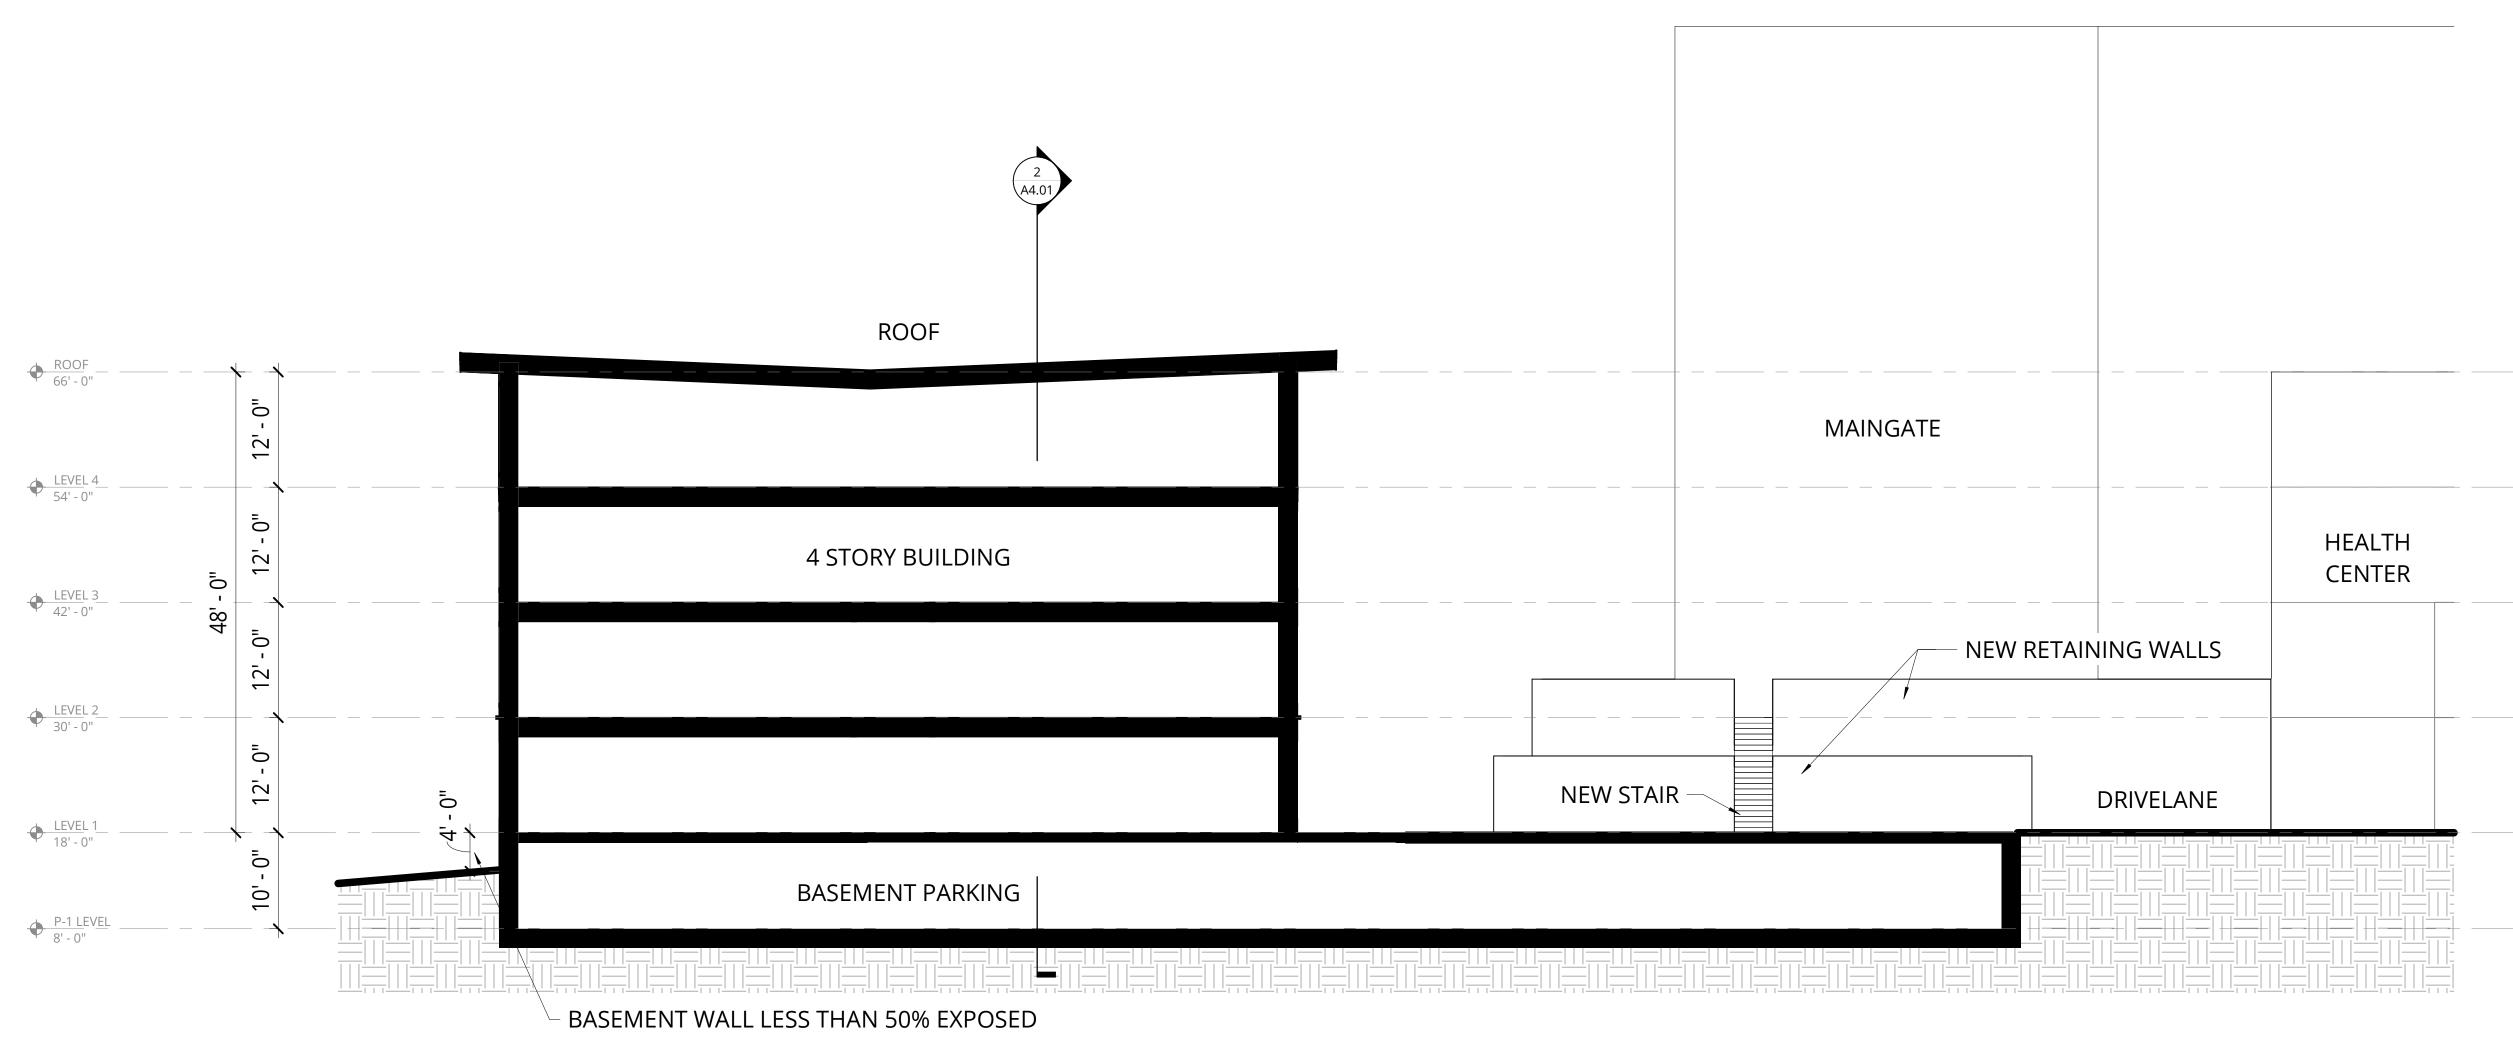

The new independent living building will be connected to the Main Gate building on West Main Street via a third-floor skybridge, providing seamless access for residents to the entire campus. The project will also include the construction of an underground parking garage with 60 parking stalls, replacing the existing five surface parking spaces.

Our project is in the Downtown Core neighborhood, adjacent to the Bassett Neighborhood with a design intended to serve as a transition between these two distinct areas. The proposed exterior of the building will feature a combination of materials, including brick on the first floor, two stories of plank siding, and stucco on the fourth floor. The four-story structure will include a rooftop deck and ground-floor units along Broom Street, designed to evoke the character of a residential brownstone, fostering a seamless connection to the street and enhancing the neighborhood's architectural cohesion.

# **Zoning:**

P.U.D (G.D.P) (S.I.P) 342 West Doty Street and 343-353 West Main Street Maximum Building Heights: 4 Stories

## **PROPOSAL:**

To remove the existing building and construct a new 4 story approximately 49-unit apartment building for independent seniors. The building would include a below grade parking structure for approximately 50-60 spaces. This building will provide a link to the adjacent building near Main Street so residents can circulate to the other buildings and community services.