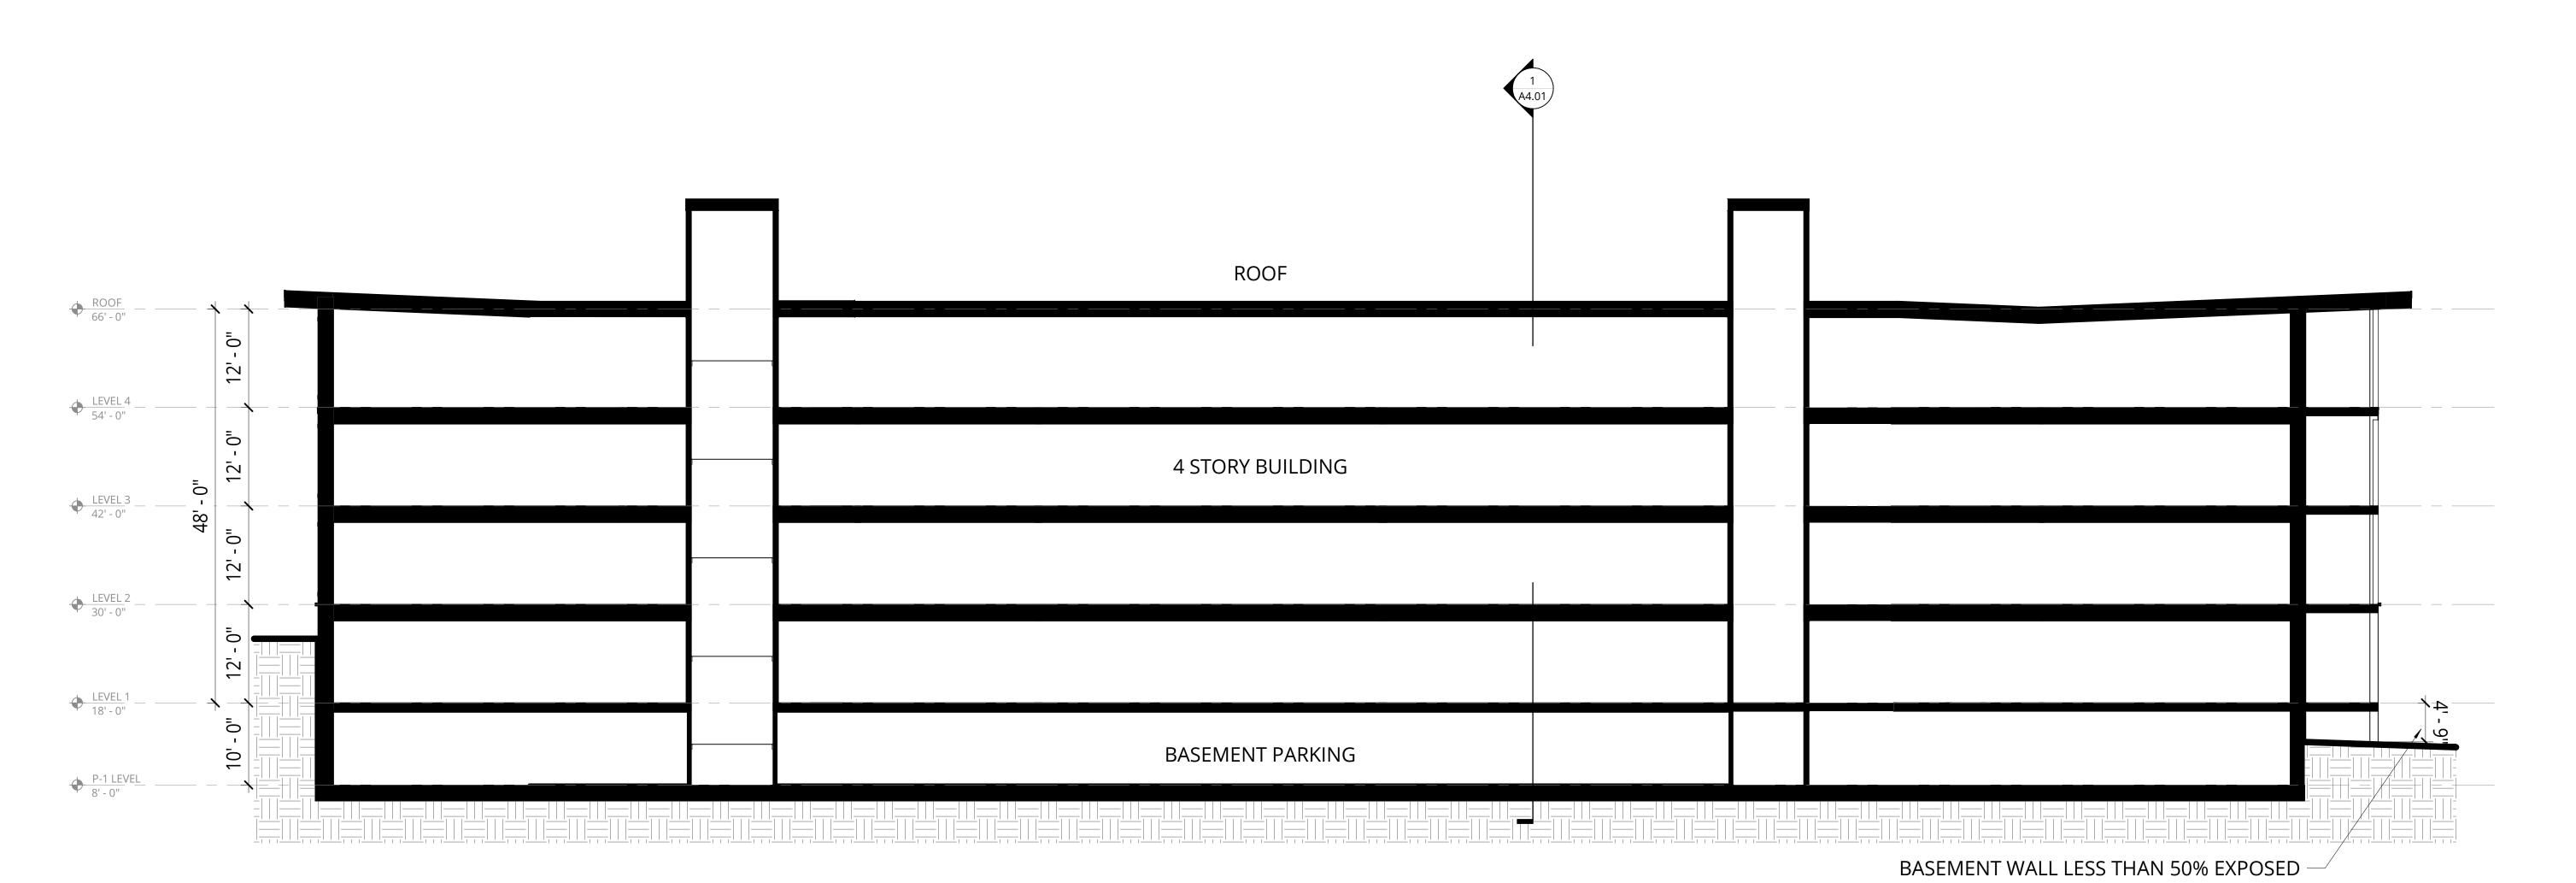

Our project is in the Downtown Core neighborhood, adjacent to the Bassett Neighborhood with a design intended to serve as a transition between these two distinct areas. The proposed exterior of the building will feature a combination of materials, including brick on the first floor, two stories of plank siding, and stucco on the fourth floor. The four-story structure will include a rooftop deck and ground-floor units along Broom Street, designed to evoke the character of a residential brownstone, fostering a seamless connection to the street and enhancing the neighborhood's architectural cohesion.

# **Zoning:**

P.U.D (G.D.P) (S.I.P) 342 West Doty Street and 343-353 West Main Street Maximum Building Heights: 4 Stories

## **PROPOSAL:**

To remove the existing building and construct a new 4 story approximately 49-unit apartment building for independent seniors. The building would include a below grade parking structure for approximately 50-60 spaces. This building will provide a link to the adjacent building near Main Street so residents can circulate to the other buildings and community services.