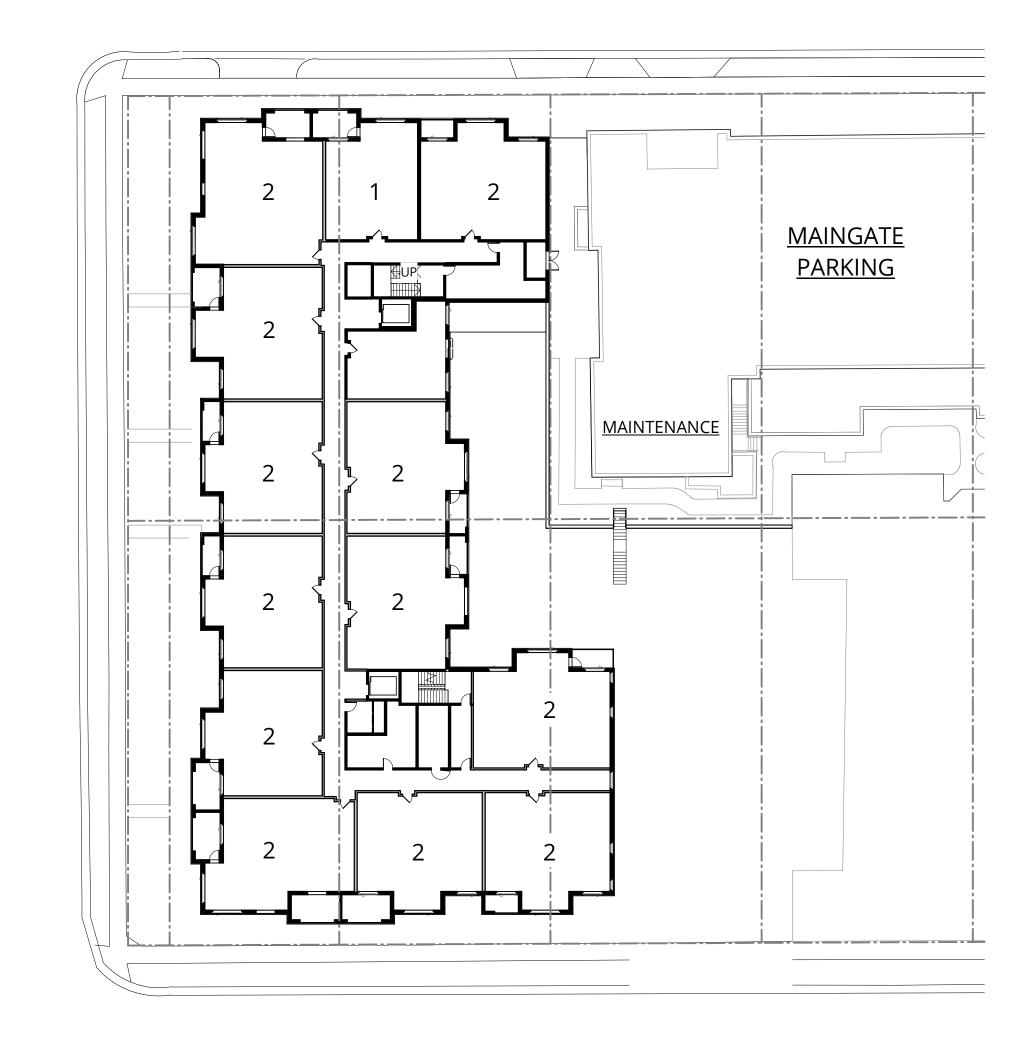

## **AREA - OVERALL PROGRAM SUMMARY:**

UNITS - 73,567 SQFT
BOH - 7,570 SQFT
CIRCULATION - 14,834 SQFT
COMMONS - 3,702 SQFT
PARKING - 26,588 SQFT
ROOF AMENITY -1,968 SQFT
TOTAL - 128,200 SQFT

# **AREA - OVERALL NET UNIT SQFT:**

2 - 1 BR UNITS 47 - 2 BR UNITS

<u>49 TOTAL UNITS @ 73,567 SQFT</u>