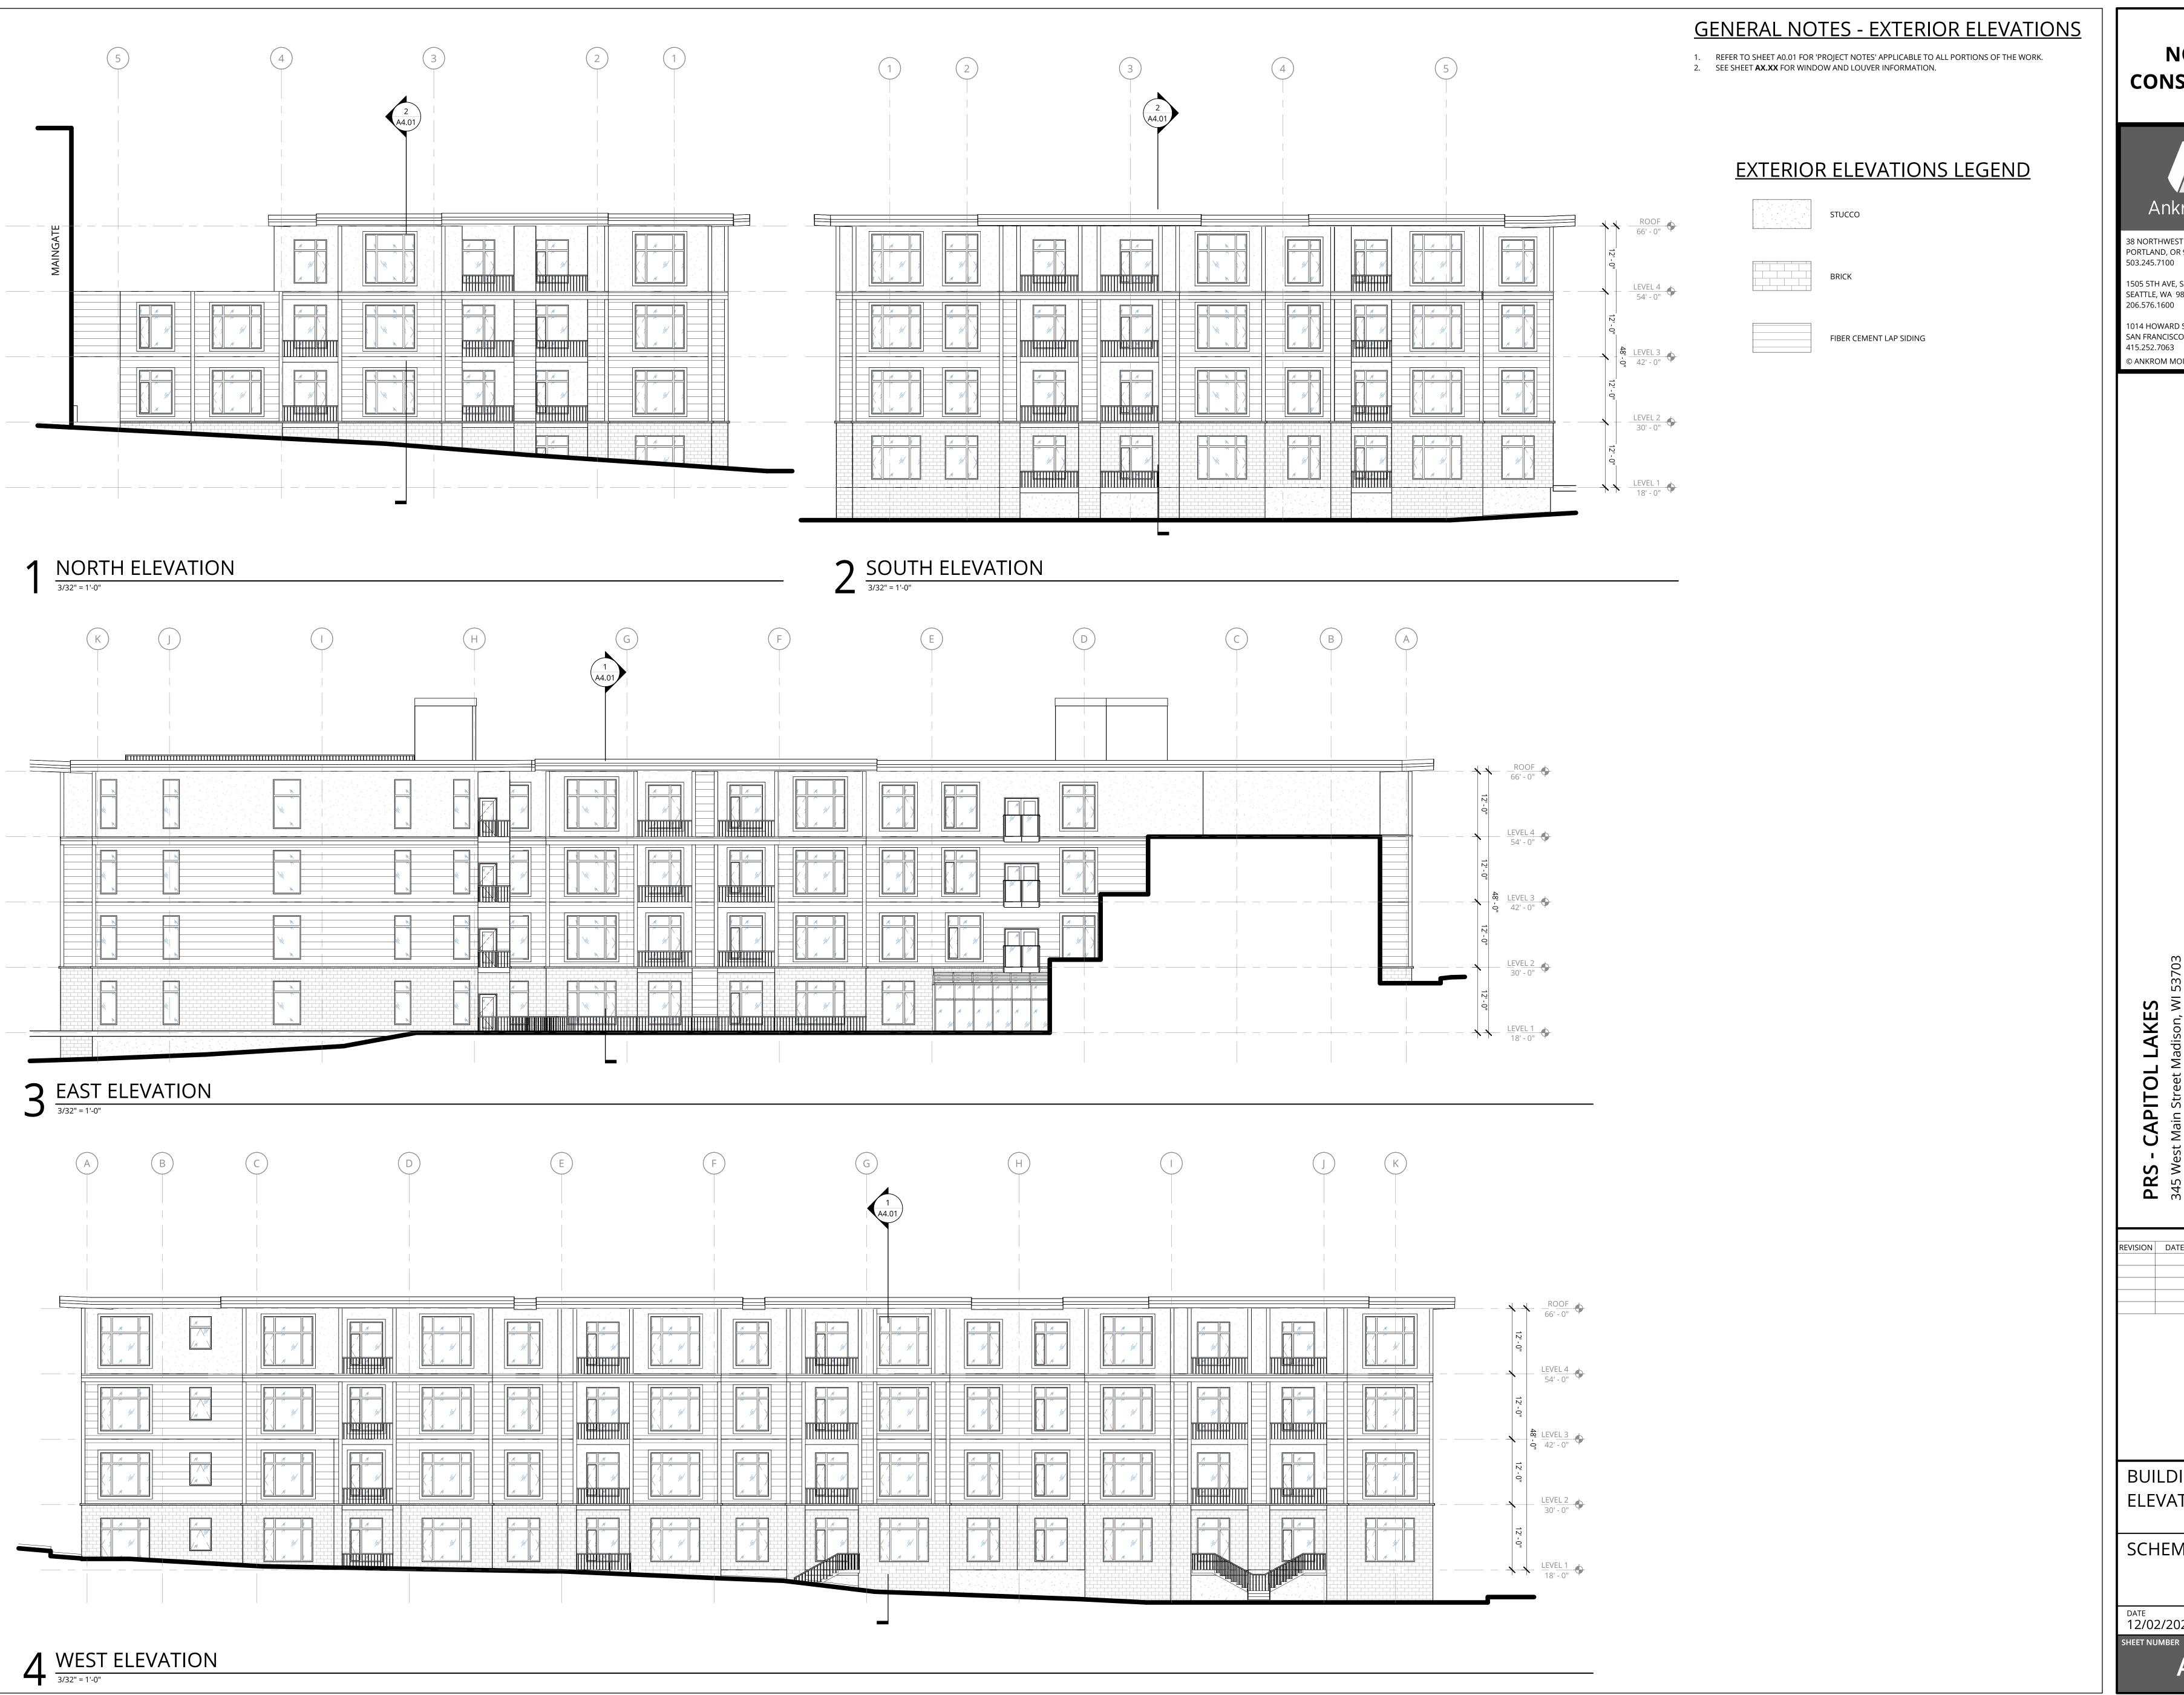

Our project is in the Downtown Core neighborhood, adjacent to the Bassett Neighborhood with a design intended to serve as a transition between these two distinct areas. The proposed exterior of the building will feature a combination of materials, including brick on the first floor, two stories of plank siding, and stucco on the fourth floor. The four-story structure will include a rooftop deck and ground-floor units along Broom Street, designed to evoke the character of a residential brownstone, fostering a seamless connection to the street and enhancing the neighborhood's architectural cohesion.

# **Zoning:**

P.U.D (G.D.P) (S.I.P) 342 West Doty Street and 343-353 West Main Street Maximum Building Heights: 4 Stories

## **AREA - OVERALL PROGRAM SUMMARY:**

UNITS - 73,567 SQFT
BOH - 7,570 SQFT
CIRCULATION - 14,834 SQFT
COMMONS - 3,702 SQFT
PARKING - 26,588 SQFT
ROOF AMENITY -1,968 SQFT
TOTAL - 128,200 SQFT