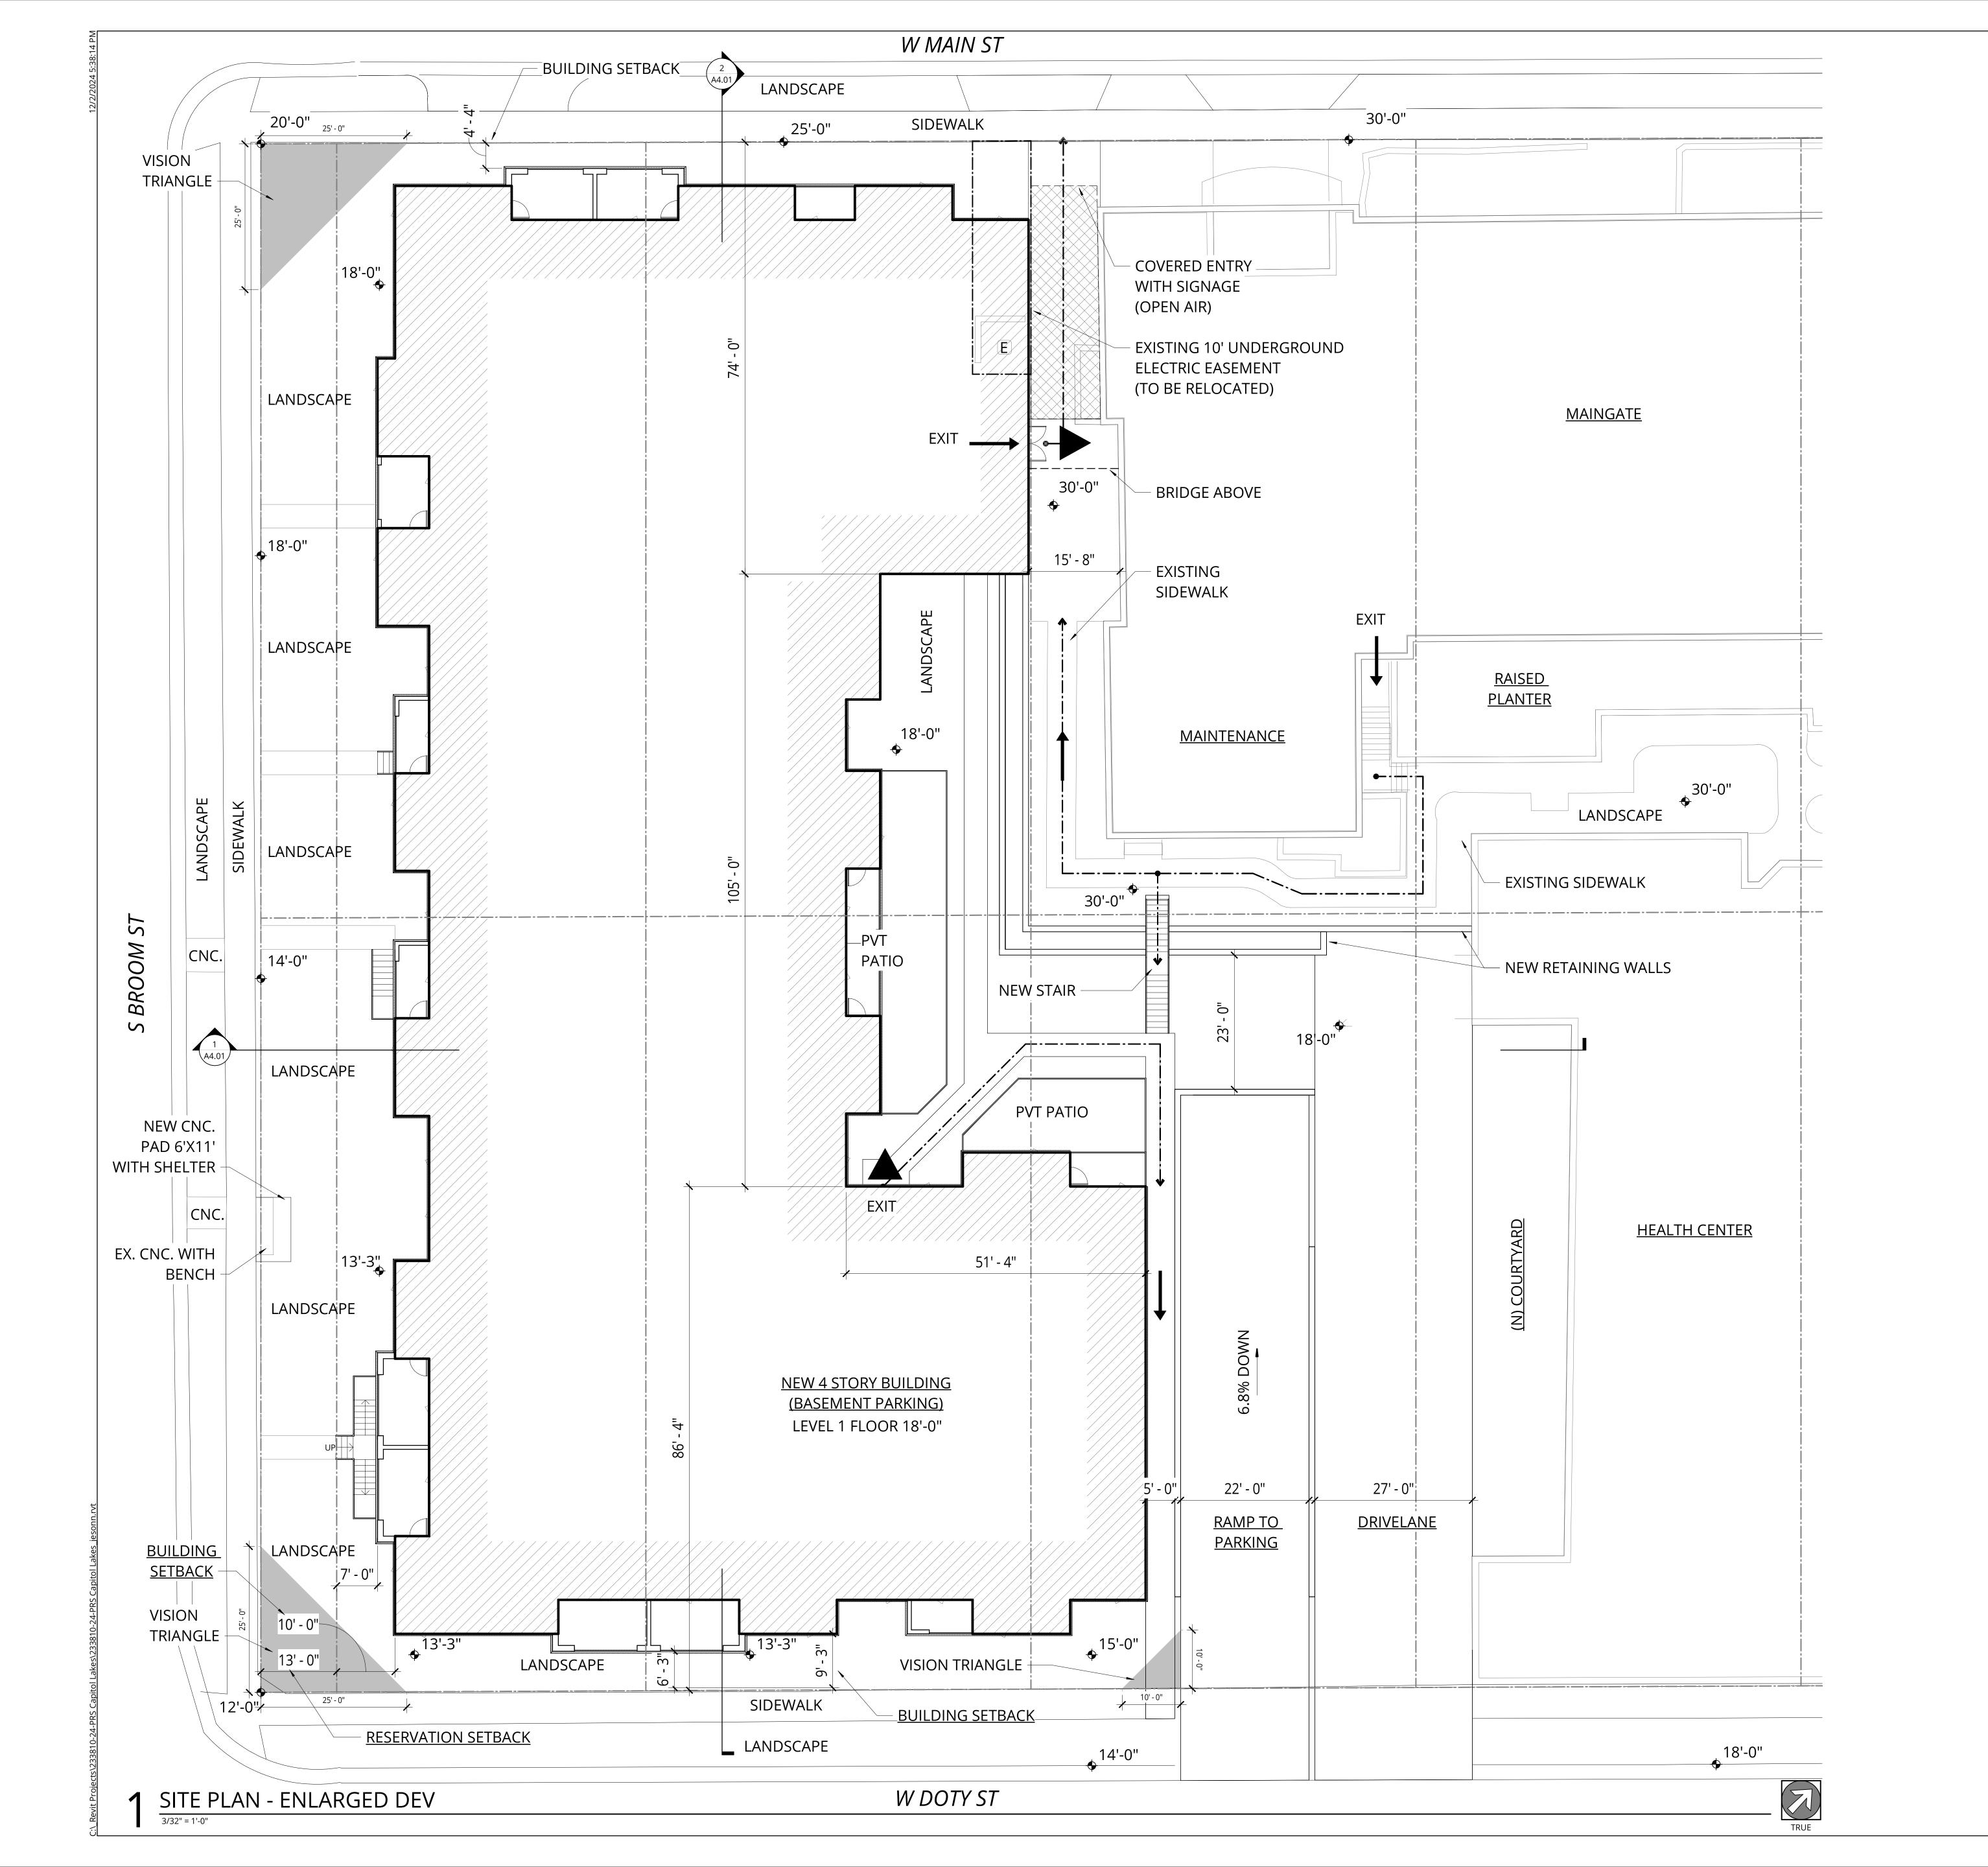

Capitol Lakes Retirement Community functions as a comprehensive campus consisting of four buildings, serving residents in independent living, assisted living, and skilled nursing. The proposed project involves the demolition of the existing Assisted Living building at 345 West Main Street, which currently houses 44 units. This will be replaced by a new 128,200 sq. ft. independent living facility featuring 49 units, thus expanding the campus.

The new independent living building will be connected to the Main Gate building on West Main Street via a third-floor skybridge, providing seamless access for residents to the entire campus. The project will also include the construction of an underground parking garage with 60 parking stalls, replacing the existing five surface parking spaces.

The facility will employ a staff of 3 individuals, with operating hours from 7 a.m. to 5 p.m. The existing staff for the ALF will be reutilized for the new addition and for support at the skilled nursing building. Monday through Saturday, and limited staff on Sundays. The Capital Lakes block is comprised of 18 parcels, with the new building being developed across five parcels totaling 43,774.49 sq. ft., while also extending across a sixth parcel.

Our project is in the Downtown Core neighborhood, adjacent to the Bassett Neighborhood with a design intended to serve as a transition between these two distinct areas. The proposed exterior of the building will feature a combination of materials, including brick on the first floor, two stories of plank siding, and stucco on the fourth floor. The four-story structure will include a rooftop deck and ground-floor units along Broom Street, designed to evoke the character of a residential brownstone, fostering a seamless connection to the street and enhancing the neighborhood's architectural cohesion.