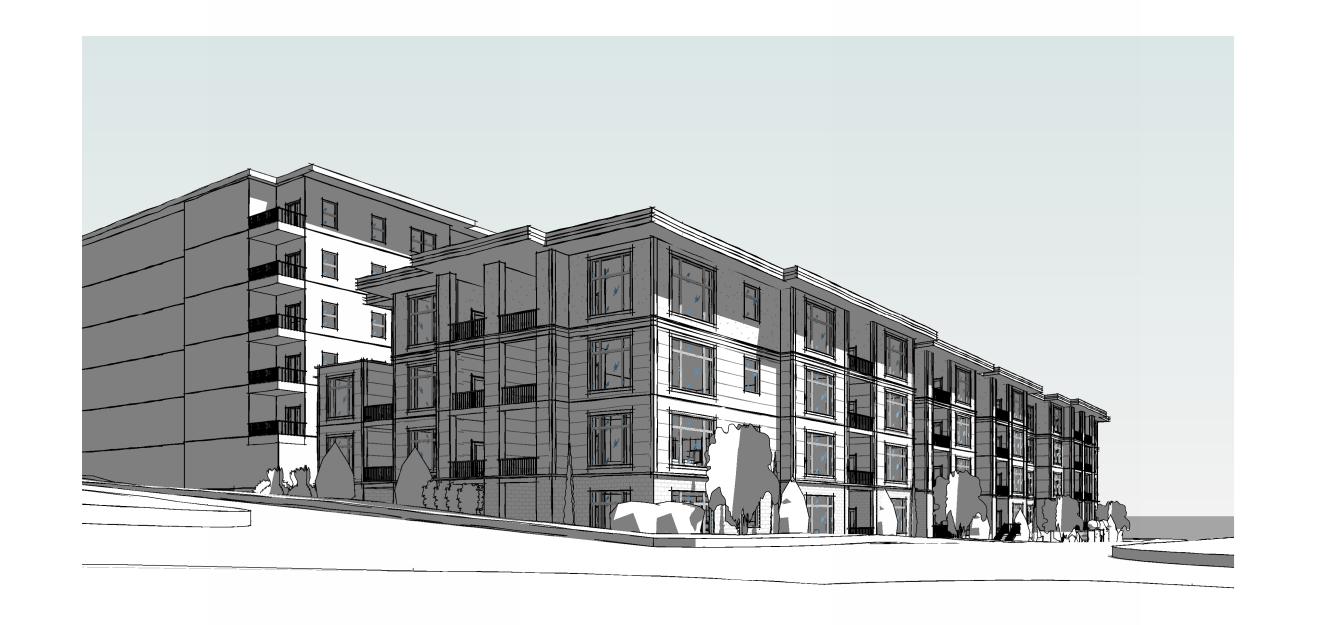

Capitol Lakes Retirement Community functions as a comprehensive campus consisting of four buildings, serving residents in independent living, assisted living, and skilled nursing. The proposed project involves the demolition of the existing Assisted Living building at 345 West Main Street, which currently houses 44 units. This will be replaced by a new 128,200 sq. ft. independent living facility featuring 49 units, thus expanding the campus.

Our project is in the Downtown Core neighborhood, adjacent to the Bassett Neighborhood with a design intended to serve as a transition between these two distinct areas. The proposed exterior of the building will feature a combination of materials, including brick on the first floor, two stories of plank siding, and stucco on the fourth floor. The four-story structure will include a rooftop deck and ground-floor units along Broom Street, designed to evoke the character of a residential brownstone, fostering a seamless connection to the street and enhancing the neighborhood's architectural cohesion.

## **PROPOSAL:**

To remove the existing building and construct a new 4 story approximately 49-unit apartment building for independent seniors. The building would include a below grade parking structure for approximately 50-60 spaces. This building will provide a link to the adjacent building near Main Street so residents can circulate to the other buildings and community services.