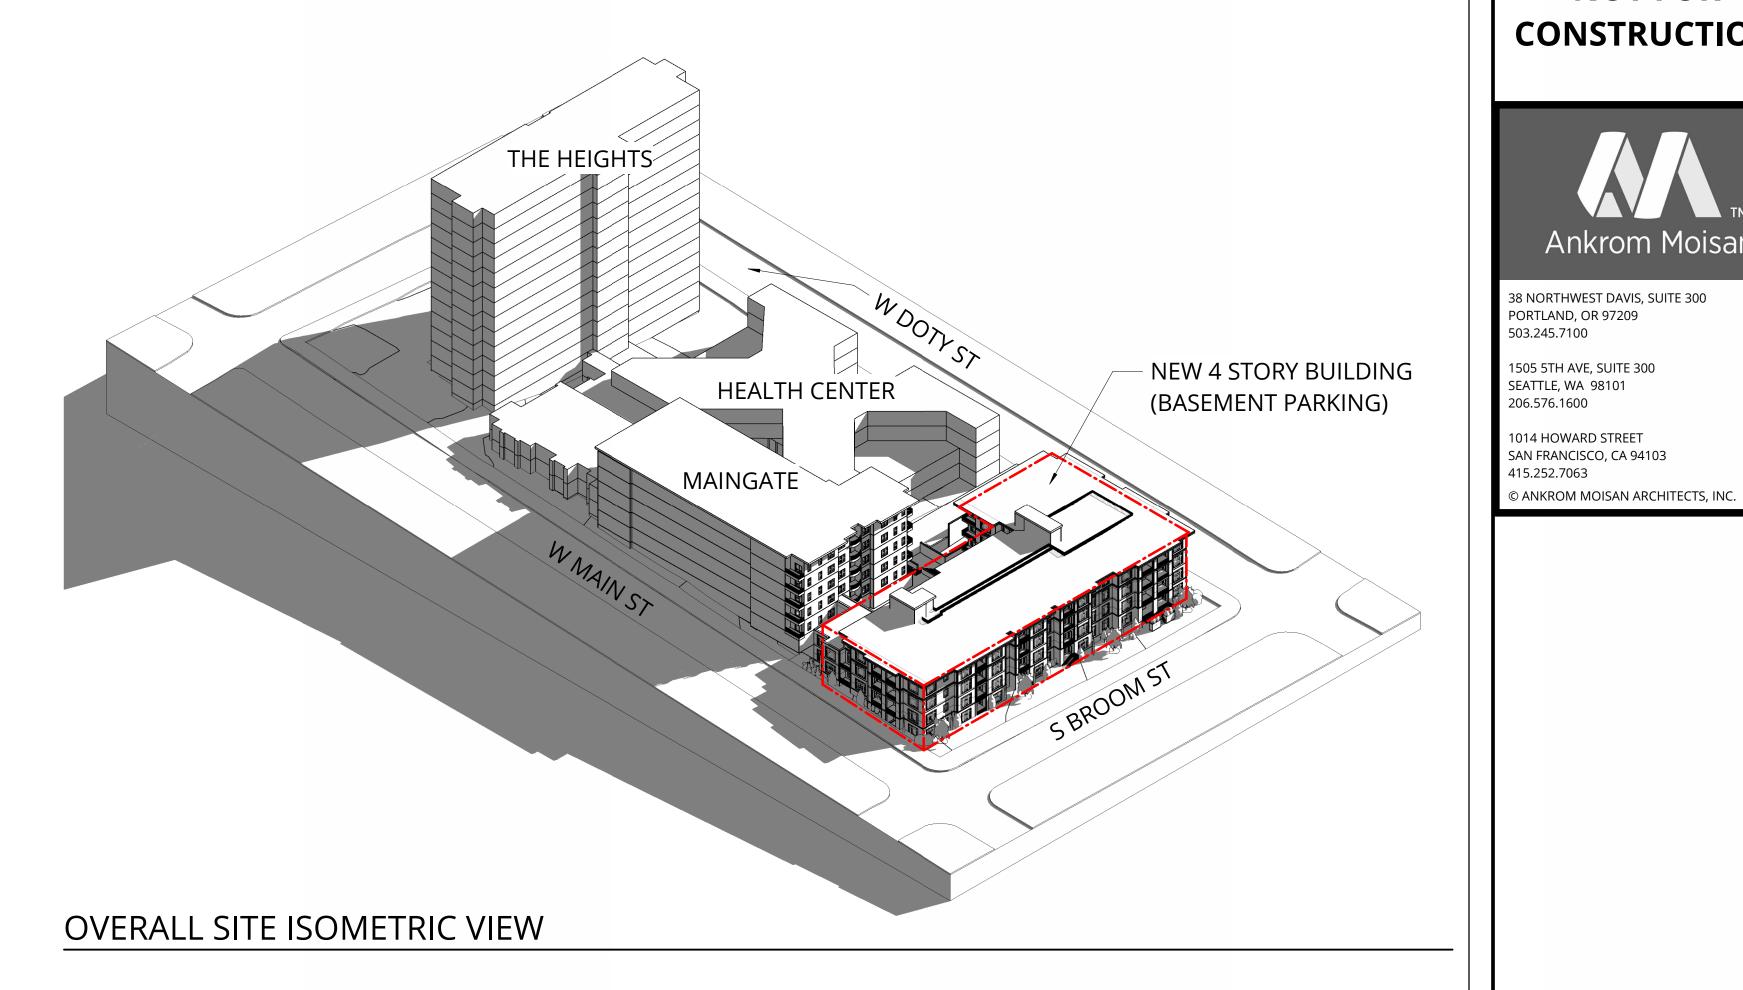

Capitol Lakes Retirement Community functions as a comprehensive campus consisting of four buildings, serving residents in independent living, assisted living, and skilled nursing. The proposed project involves the demolition of the existing Assisted Living building at 345 West Main Street, which currently houses 44 units. This will be replaced by a new 128,200 sq. ft. independent living facility featuring 49 units, thus expanding the campus.

The new independent living building will be connected to the Main Gate building on West Main Street via a third-floor skybridge, providing seamless access for residents to the entire campus. The project will also include the construction of an underground parking garage with 60 parking stalls, replacing the existing five surface parking spaces.

# **PROJECT NARRATIVE**

SITE:

345 West Main Street

Broom Street between Main Street and Doty Street

The property is on the same block as Capitol Lakes Senior Living Community.

# **Zoning:**

P.U.D (G.D.P) (S.I.P) 342 West Doty Street and 343-353 West Main Street Maximum Building Heights: 4 Stories