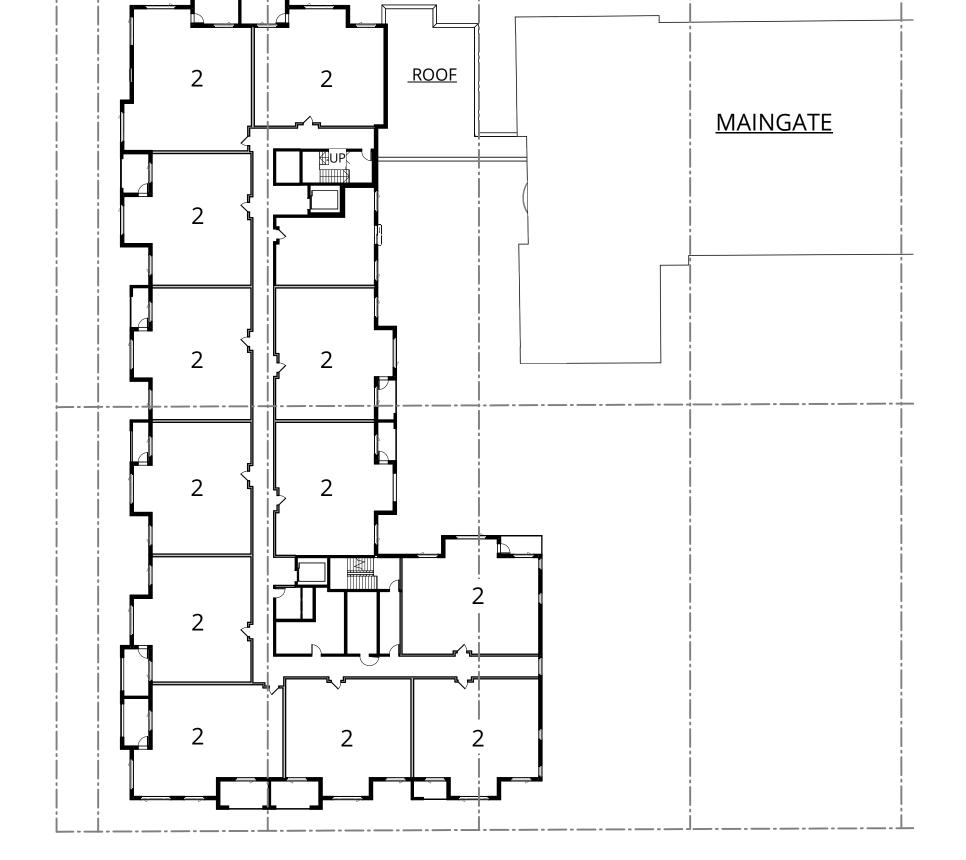

Capitol Lakes Retirement Community functions as a comprehensive campus consisting of four buildings, serving residents in independent living, assisted living, and skilled nursing. The proposed project involves the demolition of the existing Assisted Living building at 345 West Main Street, which currently houses 44 units. This will be replaced by a new 128,200 sq. ft. independent living facility featuring 49 units, thus expanding the campus.

The new independent living building will be connected to the Main Gate building on West Main Street via a third-floor skybridge, providing seamless access for residents to the entire campus. The project will also include the construction of an underground parking garage with 60 parking stalls, replacing the existing five surface parking spaces.

## **AREA - OVERALL PROGRAM SUMMARY:**

UNITS - 73,567 SQFT
BOH - 7,570 SQFT
CIRCULATION - 14,834 SQFT
COMMONS - 3,702 SQFT
PARKING - 26,588 SQFT
ROOF AMENITY -1,968 SQFT
TOTAL - 128,200 SQFT

# **AREA - OVERALL NET UNIT SQFT:**

2 - 1 BR UNITS 47 - 2 BR UNITS

<u>49 TOTAL UNITS @ 73,567 SQFT</u>