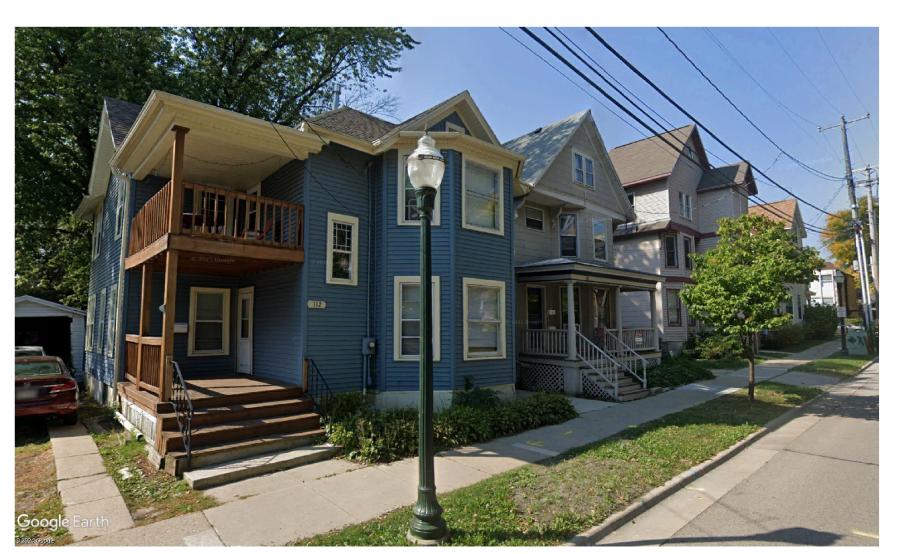

Our project is in the Downtown Core neighborhood, adjacent to the Bassett Neighborhood with a design intended to serve as a transition between these two distinct areas. The proposed exterior of the building will feature a combination of materials, including brick on the first floor, two stories of plank siding, and stucco on the fourth floor. The four-story structure will include a rooftop deck and ground-floor units along Broom Street, designed to evoke the character of a residential brownstone, fostering a seamless connection to the street and enhancing the neighborhood's architectural cohesion.