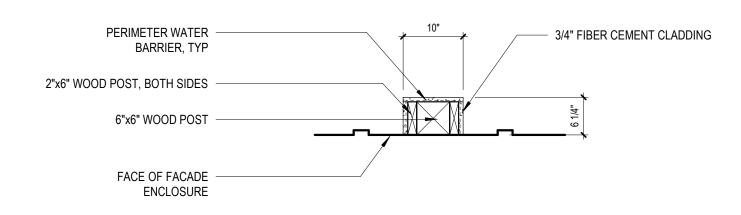

CMU: BURNISHED CREAM COLOR

FIBER CEMENT PANEL:

**IRON GRAY** 

FIBER CEMENT BOARD AND BATTEN: IRON GRAY

CMU: SPLITFACE CREAM COLOR

PRECAST CONCRETE: LINTEL, SILL, WALL CAPS

PLAN DETAIL: CLAD PILASTER

ENLARGED ELEVATION: ARCHITECTURAL SCREEN PANEL

WALL SECTION: ARCHITECTURAL SCREEN PANEL

ENLARGED PLAN: ARCHITECTURAL SCREEN PANEL

JLA PROJECT NUMBER: W22-0201

jla-ap.com

MCKEE ROAD MIXED USE DEVELOPMENT

Common Council Presentation