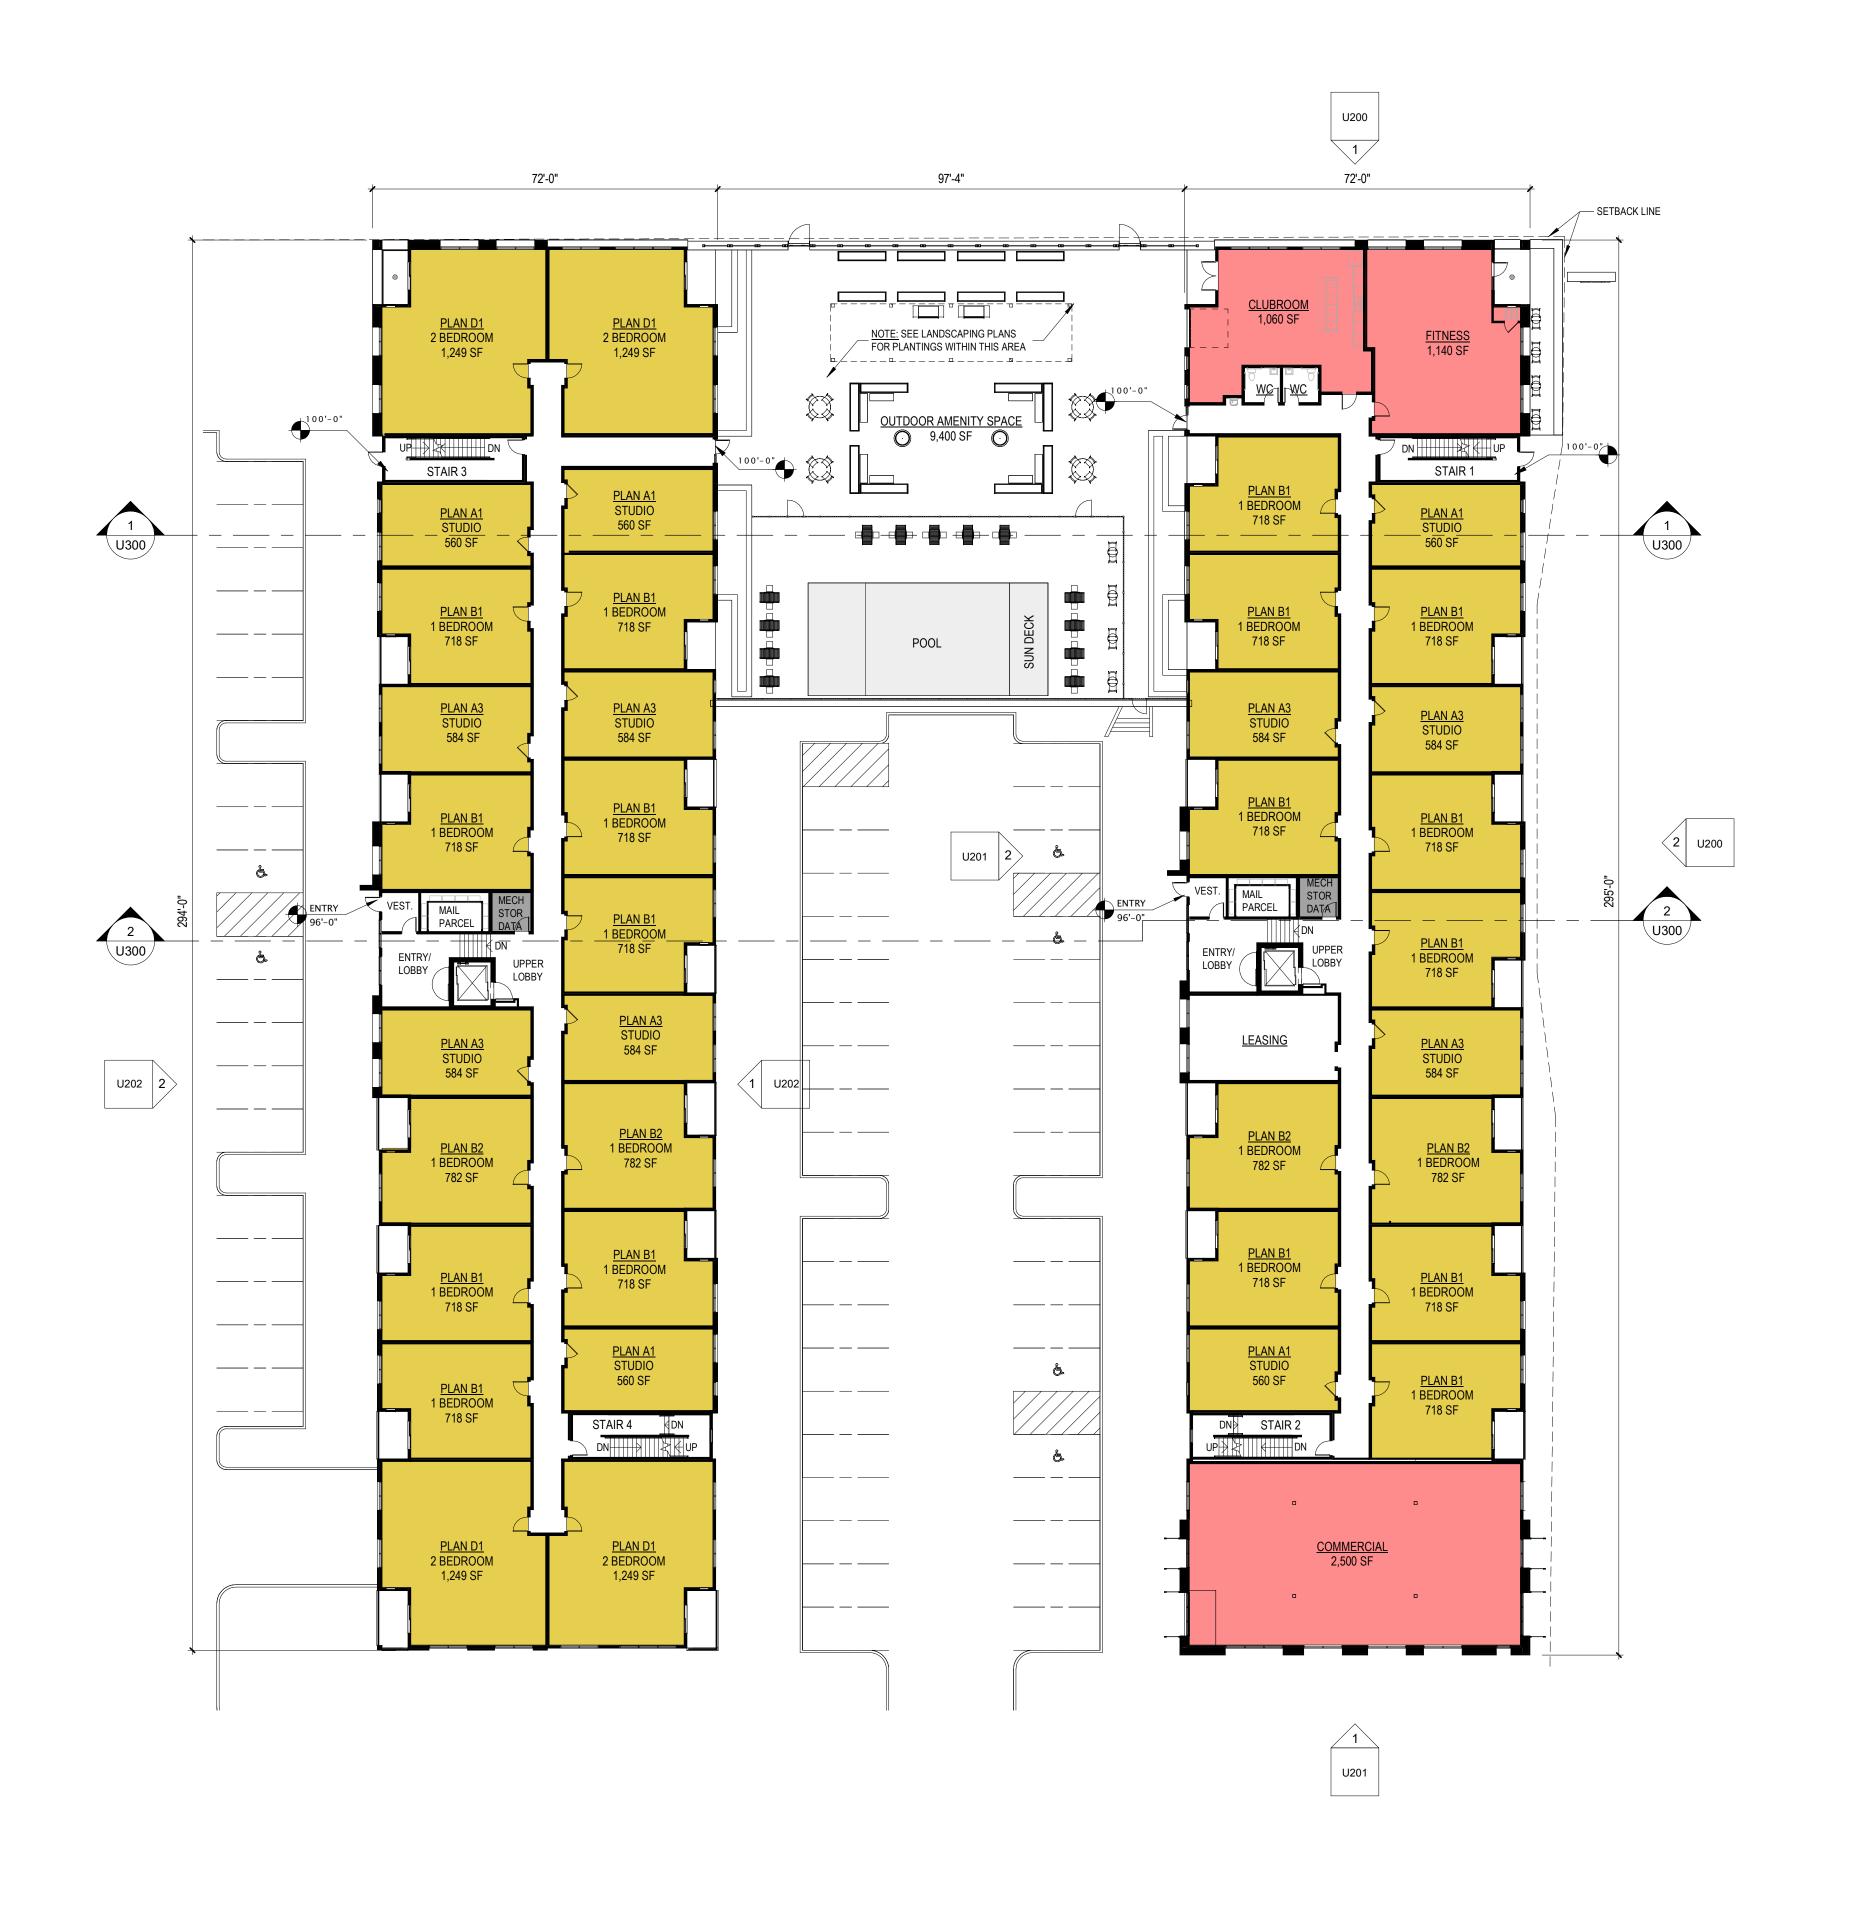

DATE OF ISSUANCE OCTOBER 18, 2024

REVISION SCHEDULE

Mark Description Date

SHEET TITI

LOWER LEVEL PLAN

SHEET NUMBER

U100

FIRST FLOOR PLAN

SCALE: 1" = 20'-0"

JLA PROJECT NUMBER: W22-0201

jla-ap.com

MCKEE ROAD MIXED USE DEVELOPMENT

CITY OF MADISON LAND USE AND URBAN DESIGN COMMISSION SUBMITTAL