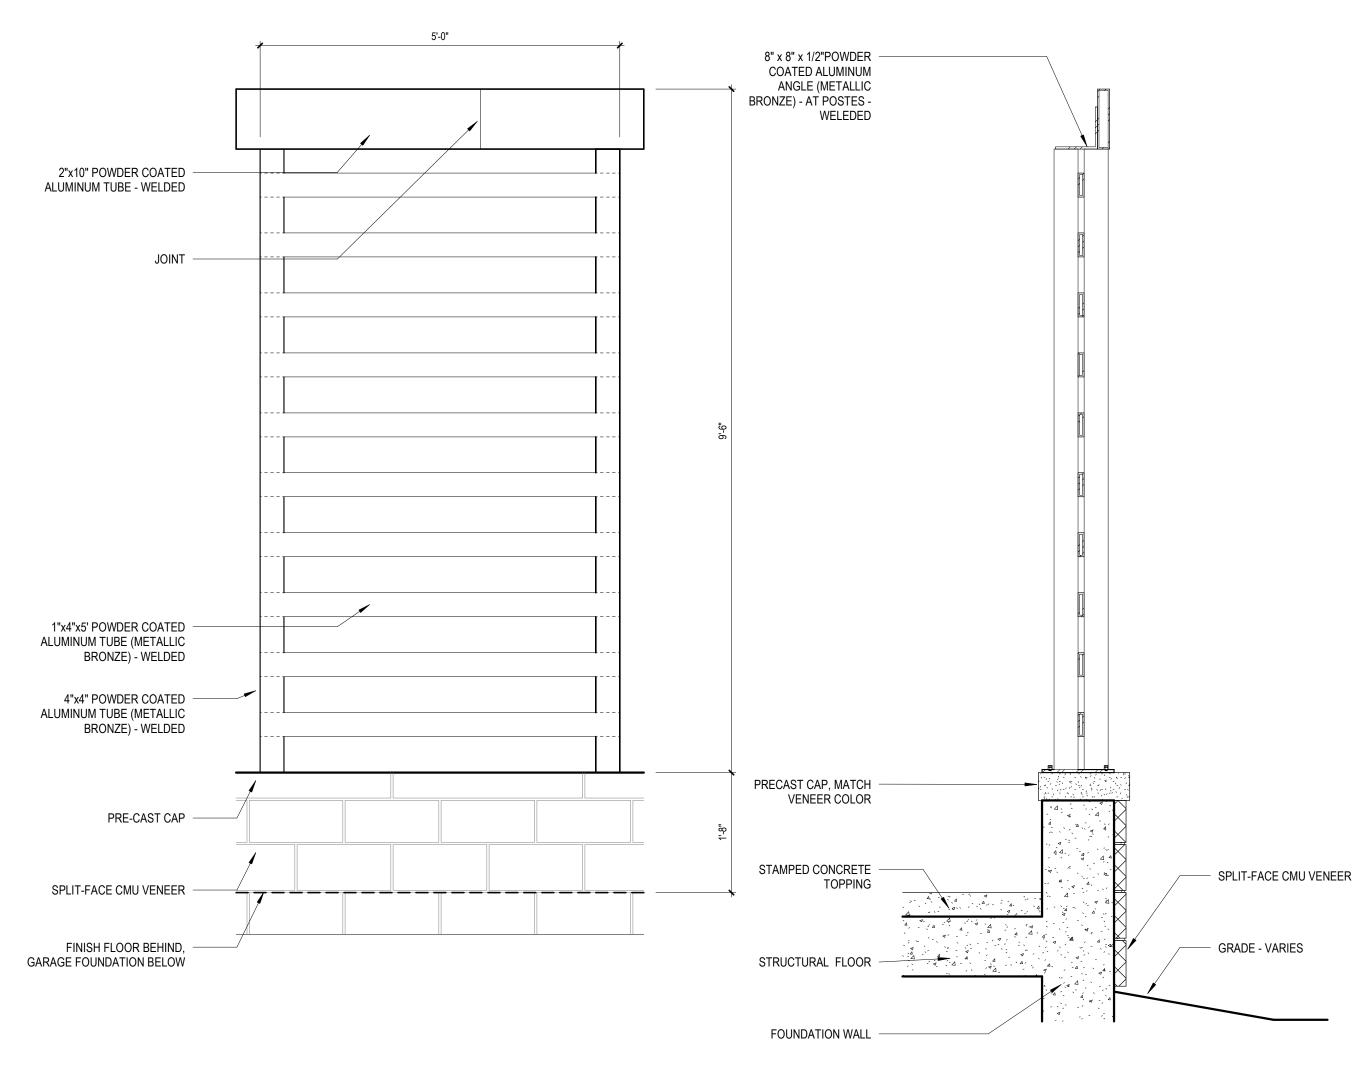

CMU: BURNISHED CREAM COLOR

FIBER CEMENT PANEL:

**IRON GRAY** 

FIBER CEMENT BOARD AND BATTEN: IRON GRAY

CMU: SPLITFACE CREAM COLOR

PRECAST CONCRETE: LINTEL, SILL, WALL CAPS

PLAN DETAIL: CLAD PILASTER

ENLARGED ELEVATION: ARCHITECTURAL SCREEN PANEL

WALL SECTION: ARCHITECTURAL SCREEN PANEL

ENLARGED PLAN: ARCHITECTURAL SCREEN PANEL

JLA PROJECT NUMBER: W22-0201

jla-ap.com

MCKEE ROAD MIXED USE DEVELOPMENT

Common Council Presentation