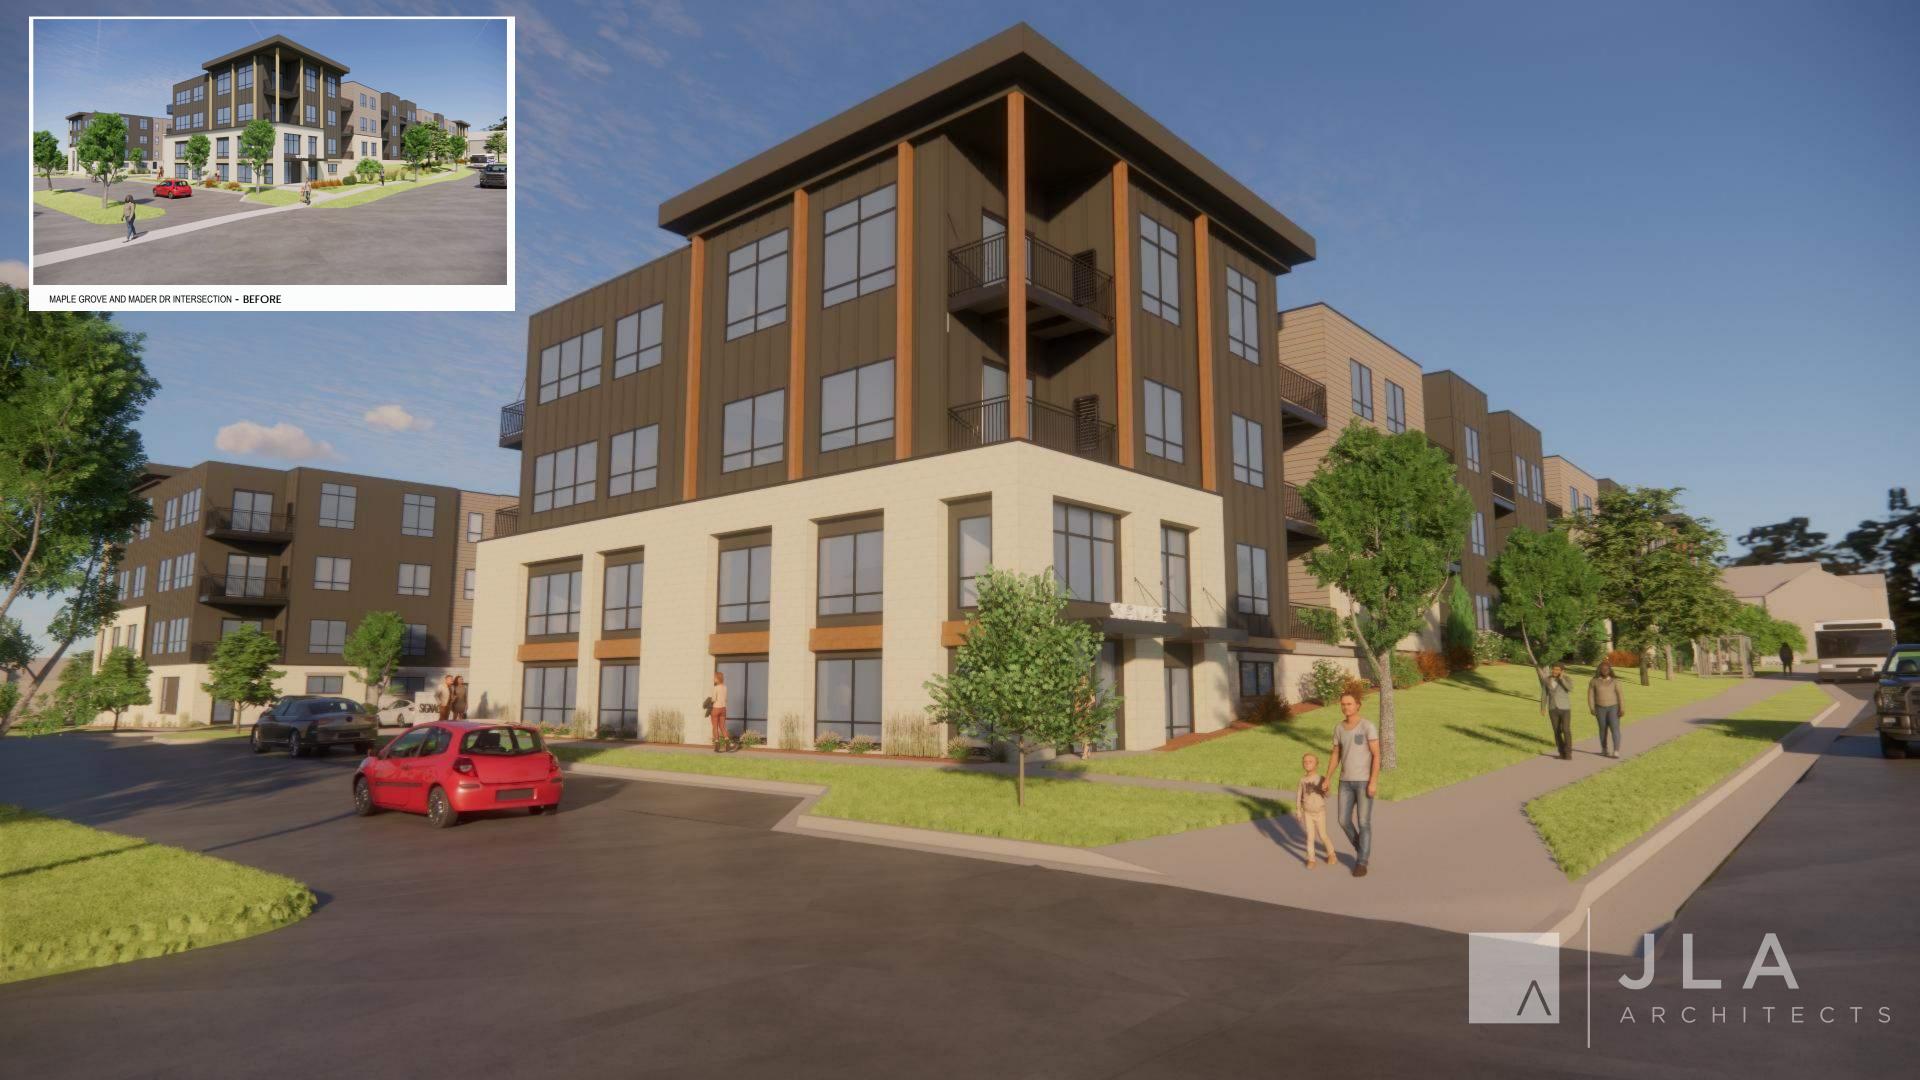

### 6701 McKee Road / 6702 Mader Drive Mixed Use

Context Map

NORTHEAST CORNER - McKEE RD (LOOKING WEST)

NORTHEAST CORNER - McKEE RD & MAPLE GROVE DR (SITE CORNER)

NORTHWEST CORNER - McKEE RD (LOOKING SOUTHEAST)

SOUTHEAST CORNER - MAPLE GROVE DR (LOOKING TOWARDS MARDER DR)