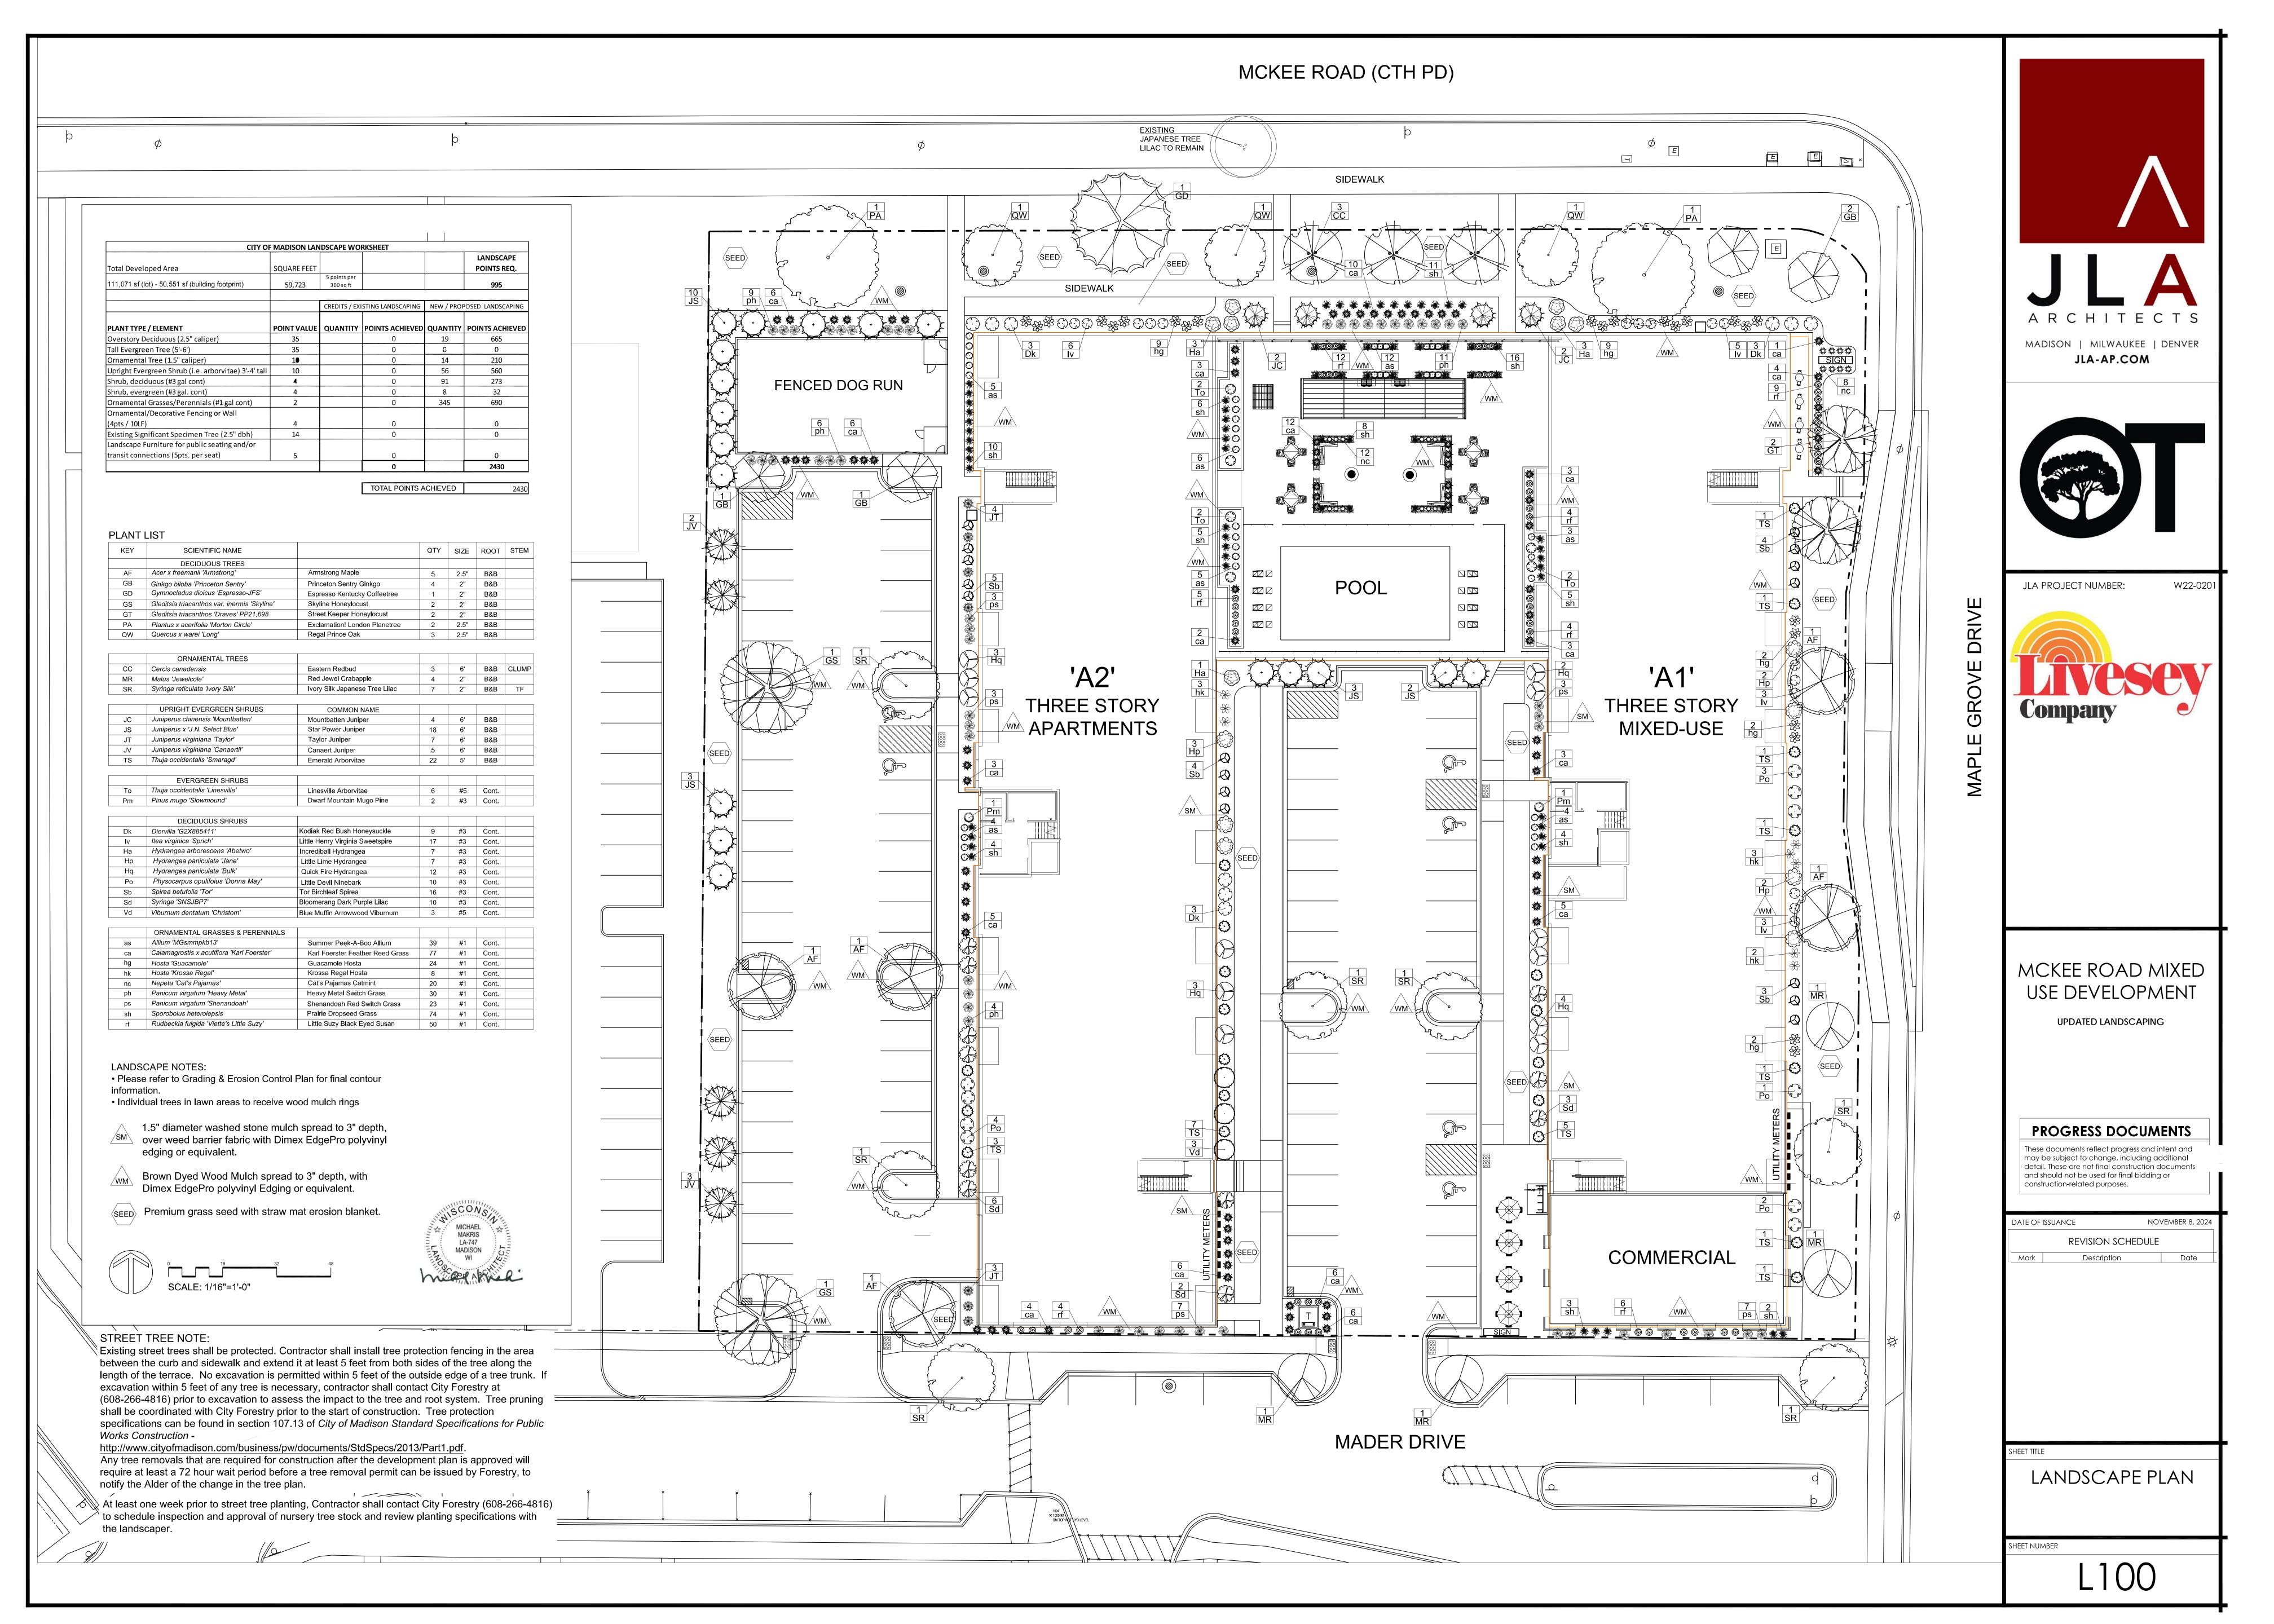

** 

FIBER CEMENT BOARD AND BATTEN: IRON GRAY



CMU: SPLITFACE CREAM COLOR



PRECAST CONCRETE: LINTEL, SILL, WALL CAPS





PLAN DETAIL: CLAD PILASTER



ENLARGED ELEVATION: ARCHITECTURAL SCREEN PANEL

WALL SECTION: ARCHITECTURAL SCREEN PANEL



ENLARGED PLAN: ARCHITECTURAL SCREEN PANEL



JLA PROJECT NUMBER: W22-0201

jla-ap.com



MCKEE ROAD MIXED USE DEVELOPMENT

Common Council Presentation

#### PROGRESS DOCUMENTS

These documents reflect progress and intent and may be subject to change, including additional detail. These are not final construction documents and should not be used for final bidding or construction-related purposes.

DATE OF ISSUANCE NOVEMBER 7, 2024

REVISION SCHEDULE

Mark Description Date

SHEET TITLE

EXTERIOR MATERIALS & BUILDING DETAILS

SHEET NUMBER

U220











jla-ap.com

W22-0201

JLA PROJECT NUMBER:



MCKEE ROAD MIXED USE DEVELOPMENT

CITY OF MADISON LAND USE AND URBAN DESIGN COMMISSION SUBMITTAL

#### PROGRESS DOCUMENTS

These documents reflect progress and intent and may be subject to change, including additional detail. These are not final construction documents and should not be used for final bidding or construction-related purposes.

DATE OF ISSUANCE OCTOBER 18, 2024

REVISION SCHEDULE

Mark Description Date

SHEET TITI

LOWER LEVEL PLAN

SHEET NUMBER

U100







FIRST FLOOR PLAN

SCALE: 1" = 20'-0"



JLA PROJECT NUMBER: W22-0201

jla-ap.com



MCKEE ROAD MIXED USE DEVELOPMENT

CITY OF MADISON LAND USE AND URBAN DESIGN COMMISSION SUBMITTAL

#### PROGRESS DOCUMENTS

These documents reflect progress and intent and may be subject t