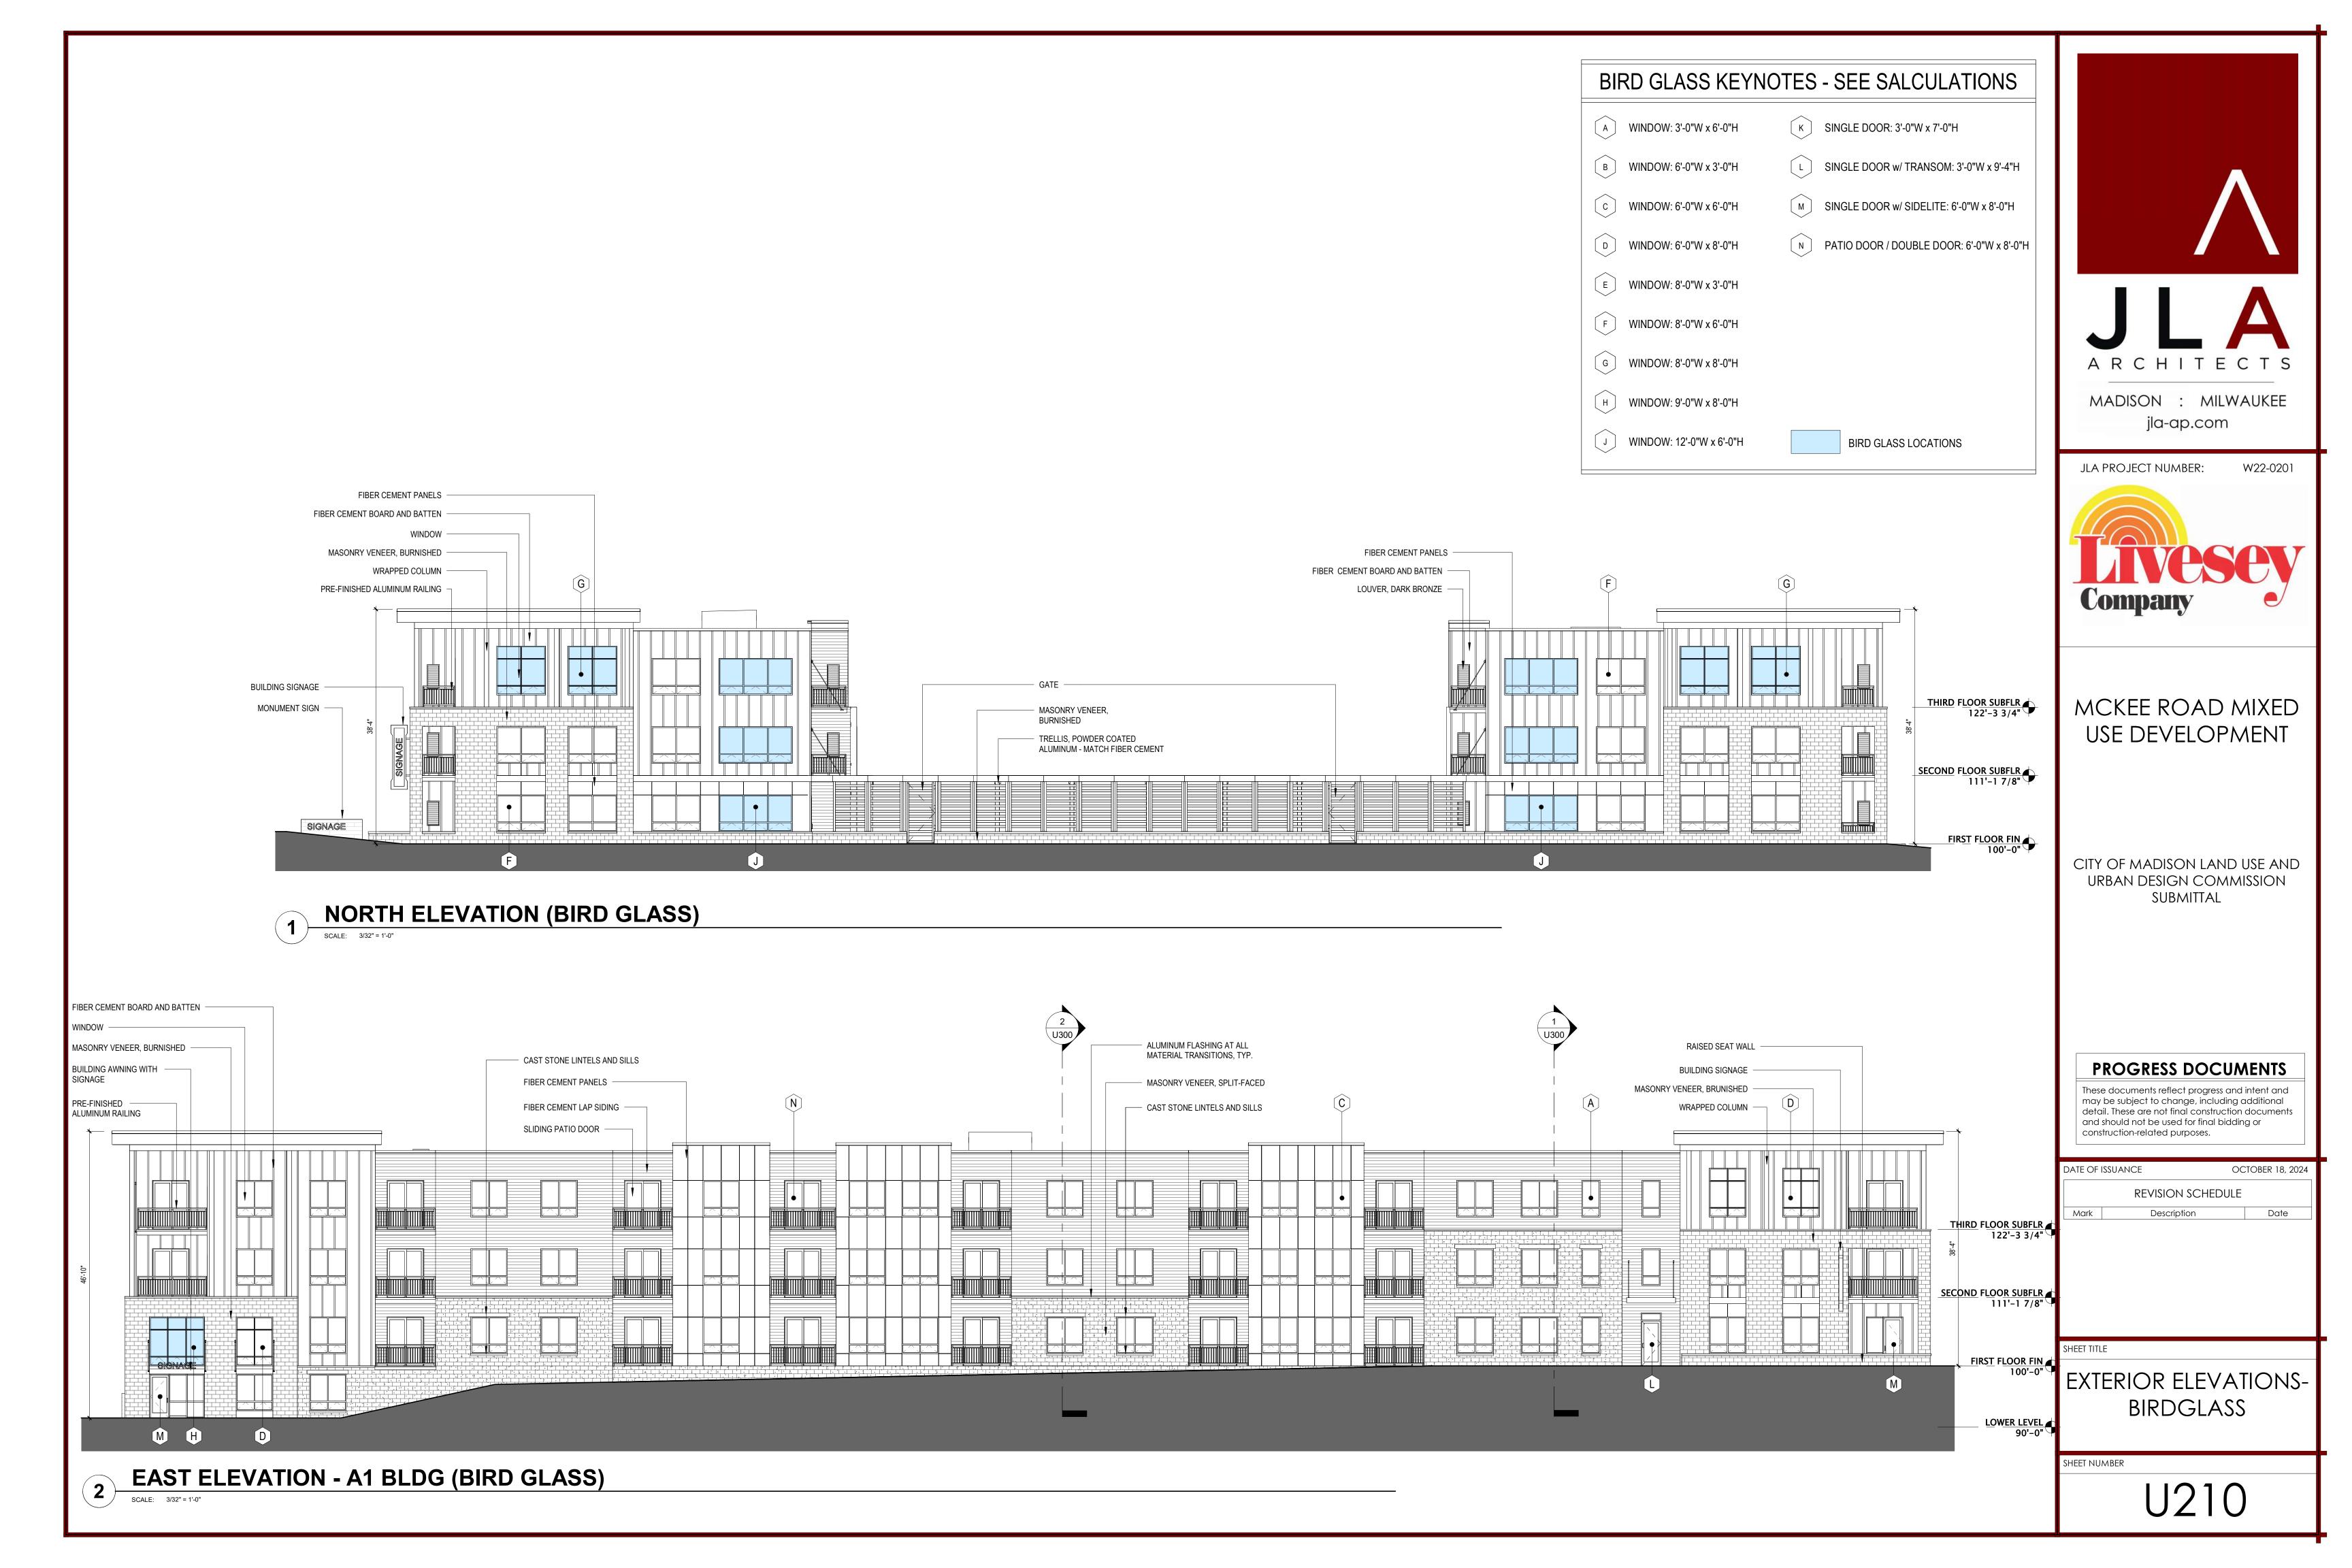

### 6701 McKee Road / 6702 Mader Drive Mixed Use

Context Map

NORTHEAST CORNER - McKEE RD (LOOKING WEST)

NORTHEAST CORNER - McKEE RD & MAPLE GROVE DR (SITE CORNER)

NORTHWEST CORNER - McKEE RD (LOOKING SOUTHEAST)

# Common Council Presentation McKee Rd Elevation