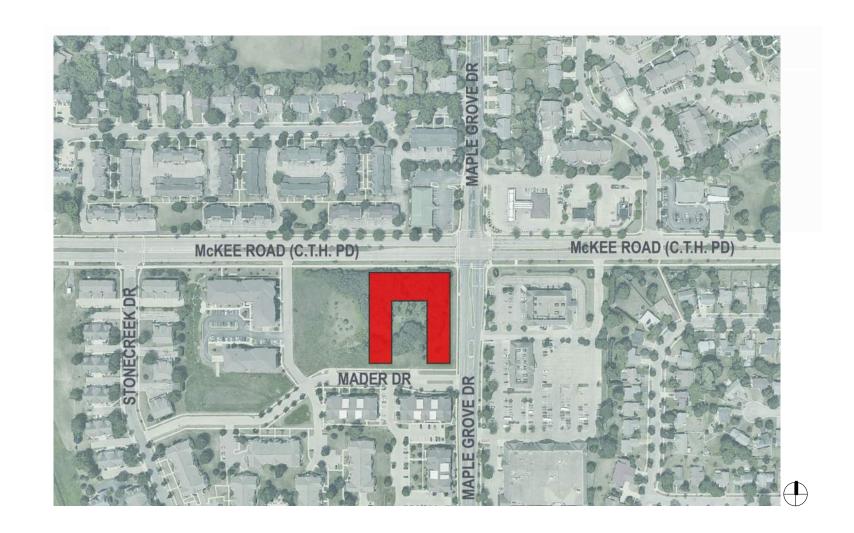

### 6701 McKee Road / 6702 Mader Drive Mixed Use

Context Map

NORTHEAST CORNER - McKEE RD (LOOKING WEST)

NORTHEAST CORNER - McKEE RD & MAPLE GROVE DR (SITE CORNER)

NORTHWEST CORNER - McKEE RD (LOOKING SOUTHEAST)