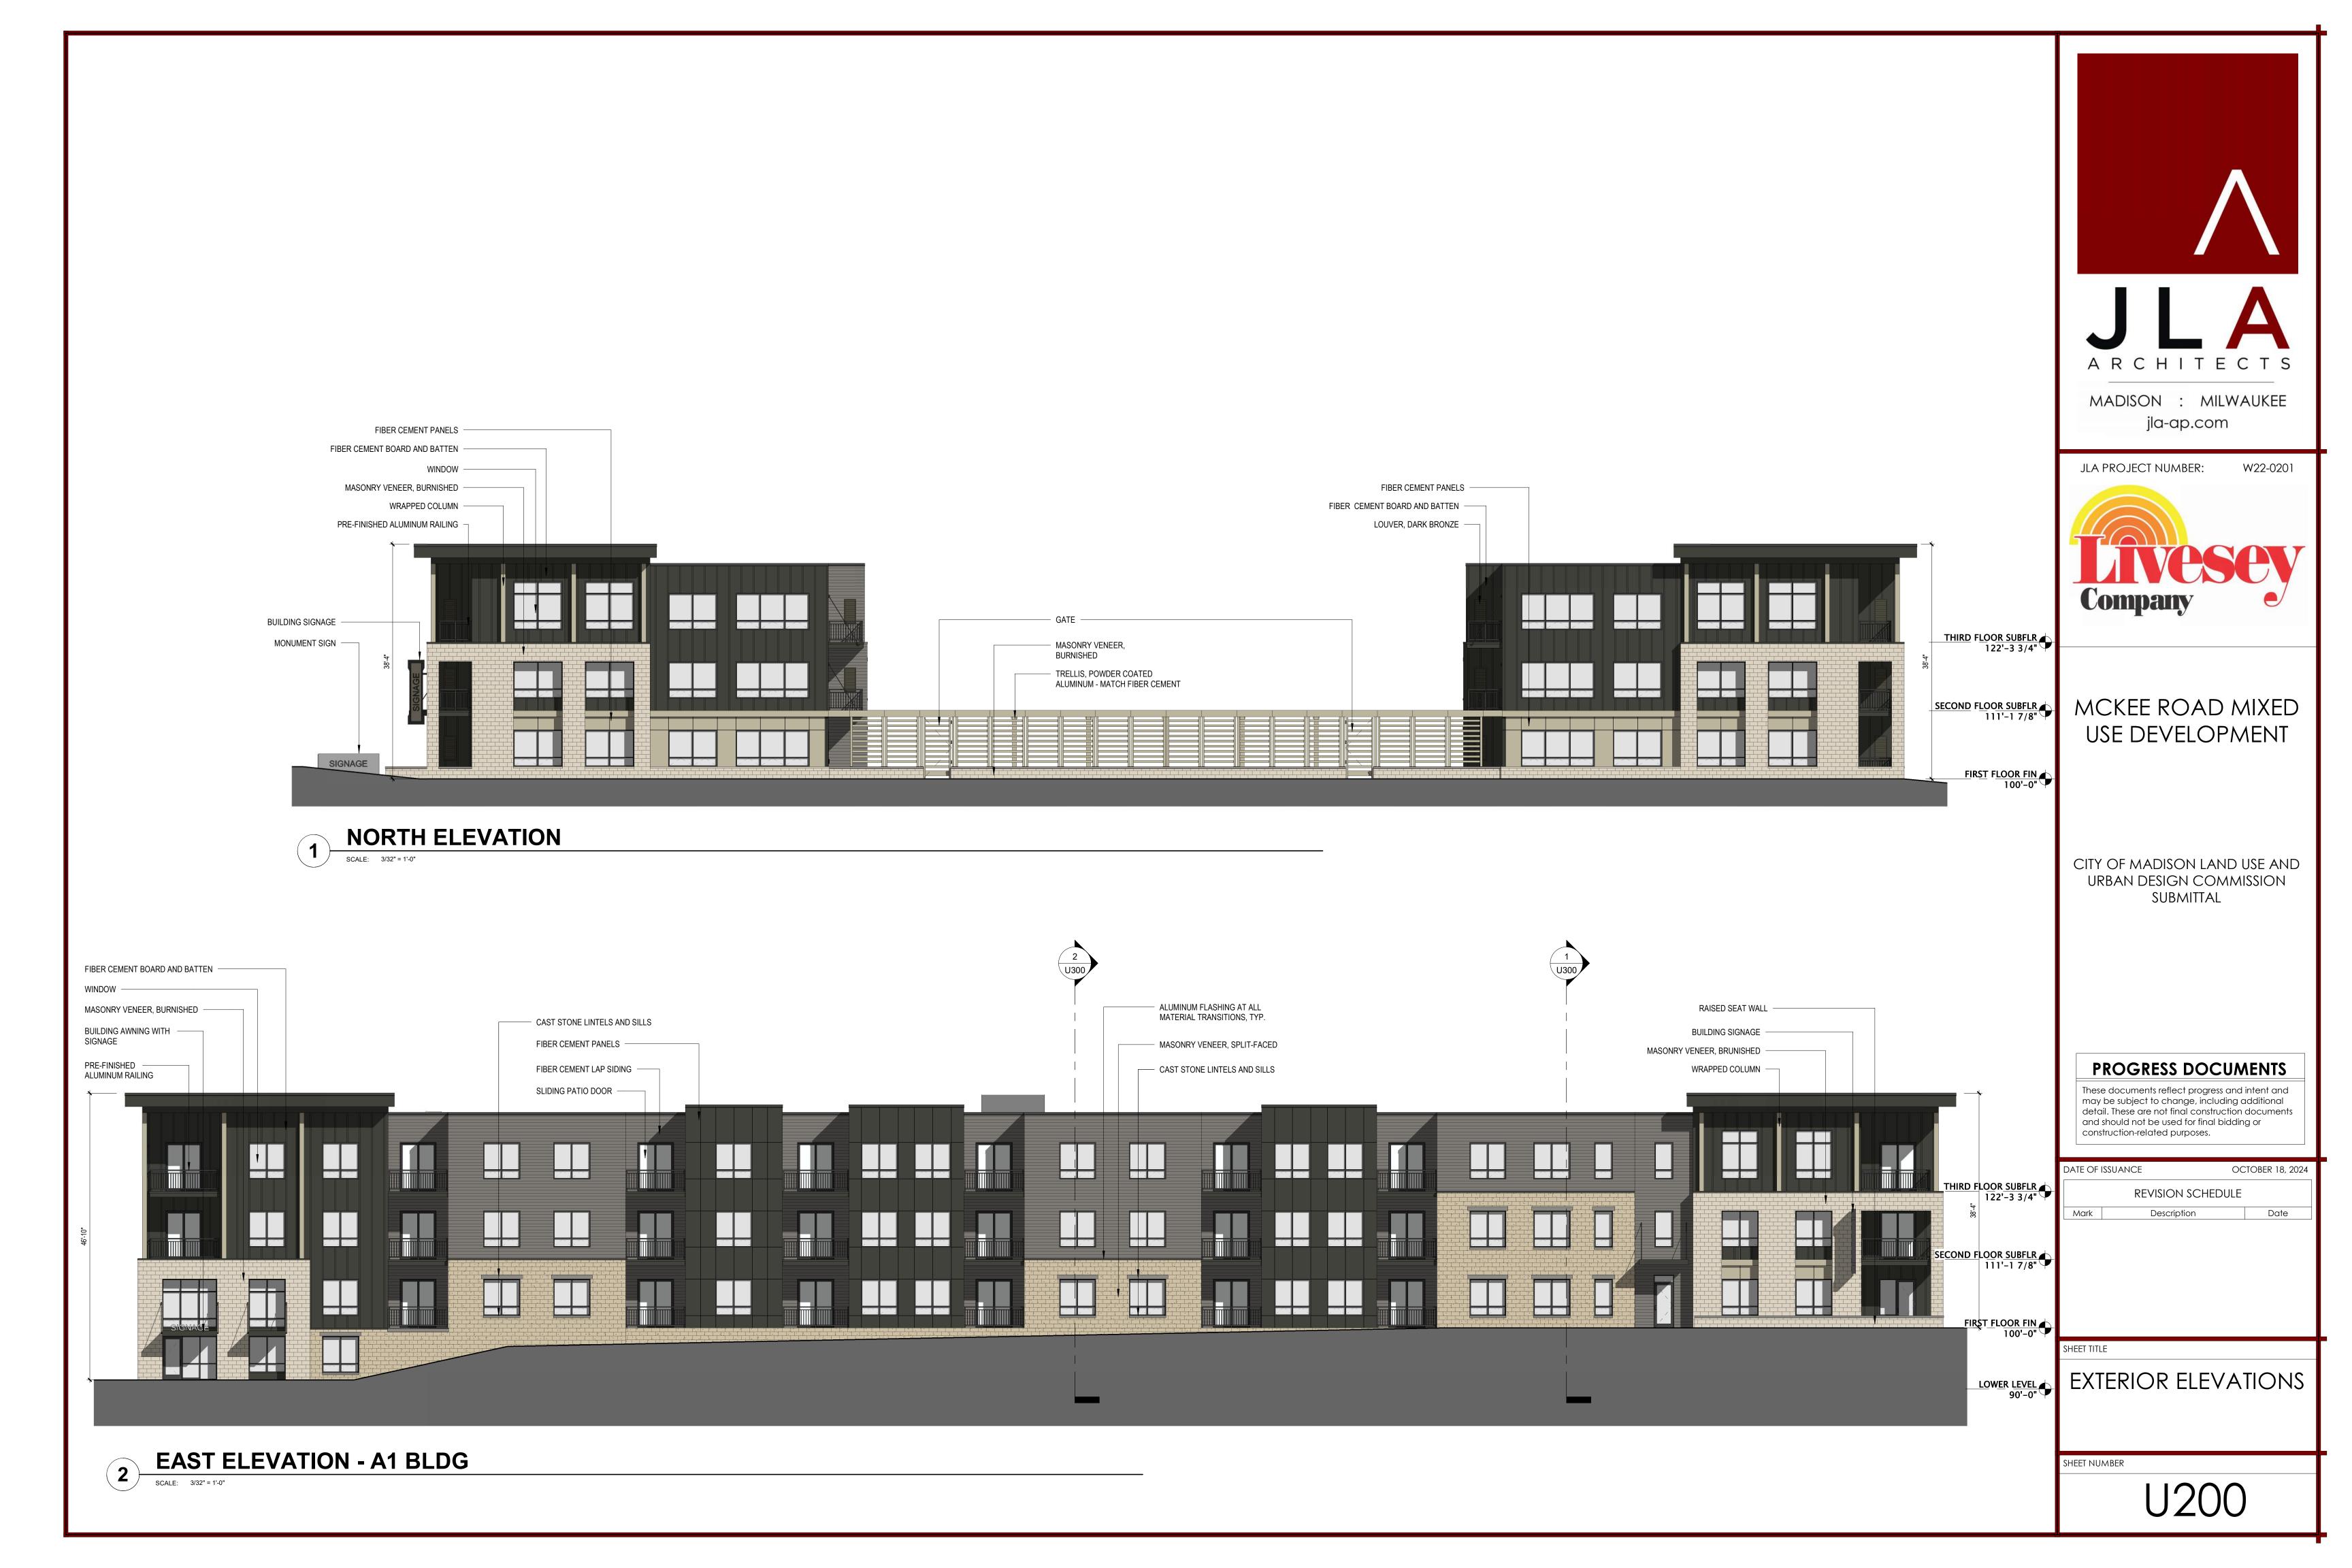

### 6701 McKee Road / 6702 Mader Drive Mixed Use

Context Map

NORTHEAST CORNER - McKEE RD (LOOKING WEST)

NORTHEAST CORNER - McKEE RD & MAPLE GROVE DR (SITE CORNER)

NORTHWEST CORNER - McKEE RD (LOOKING SOUTHEAST)

# Common Council Presentation McKee Rd Elevation