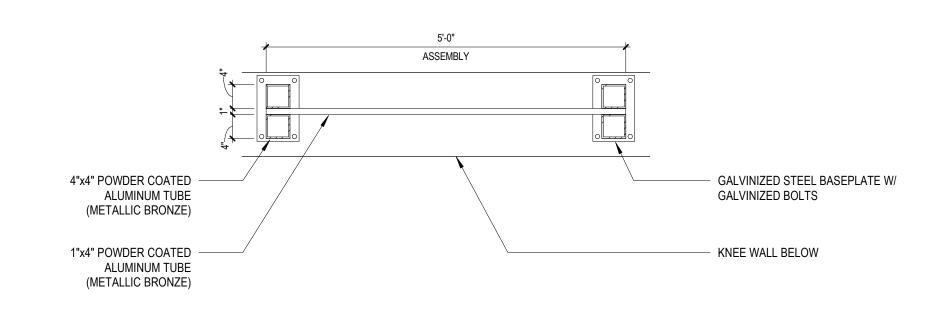

#### 6701 McKee Road / 6702 Mader Drive Mixed Used

DARK BRONZE FINISH: WINDOWS, LOUVERS, COPING, RAILINGS, PICKET FENCES

FIBER CEMENT LAP SIDING: AGED PEWTER

METALIC BRONZE: FIBER CEMENT CLADDING AND ARCHITECTURAL SCREEN POWDER COAT