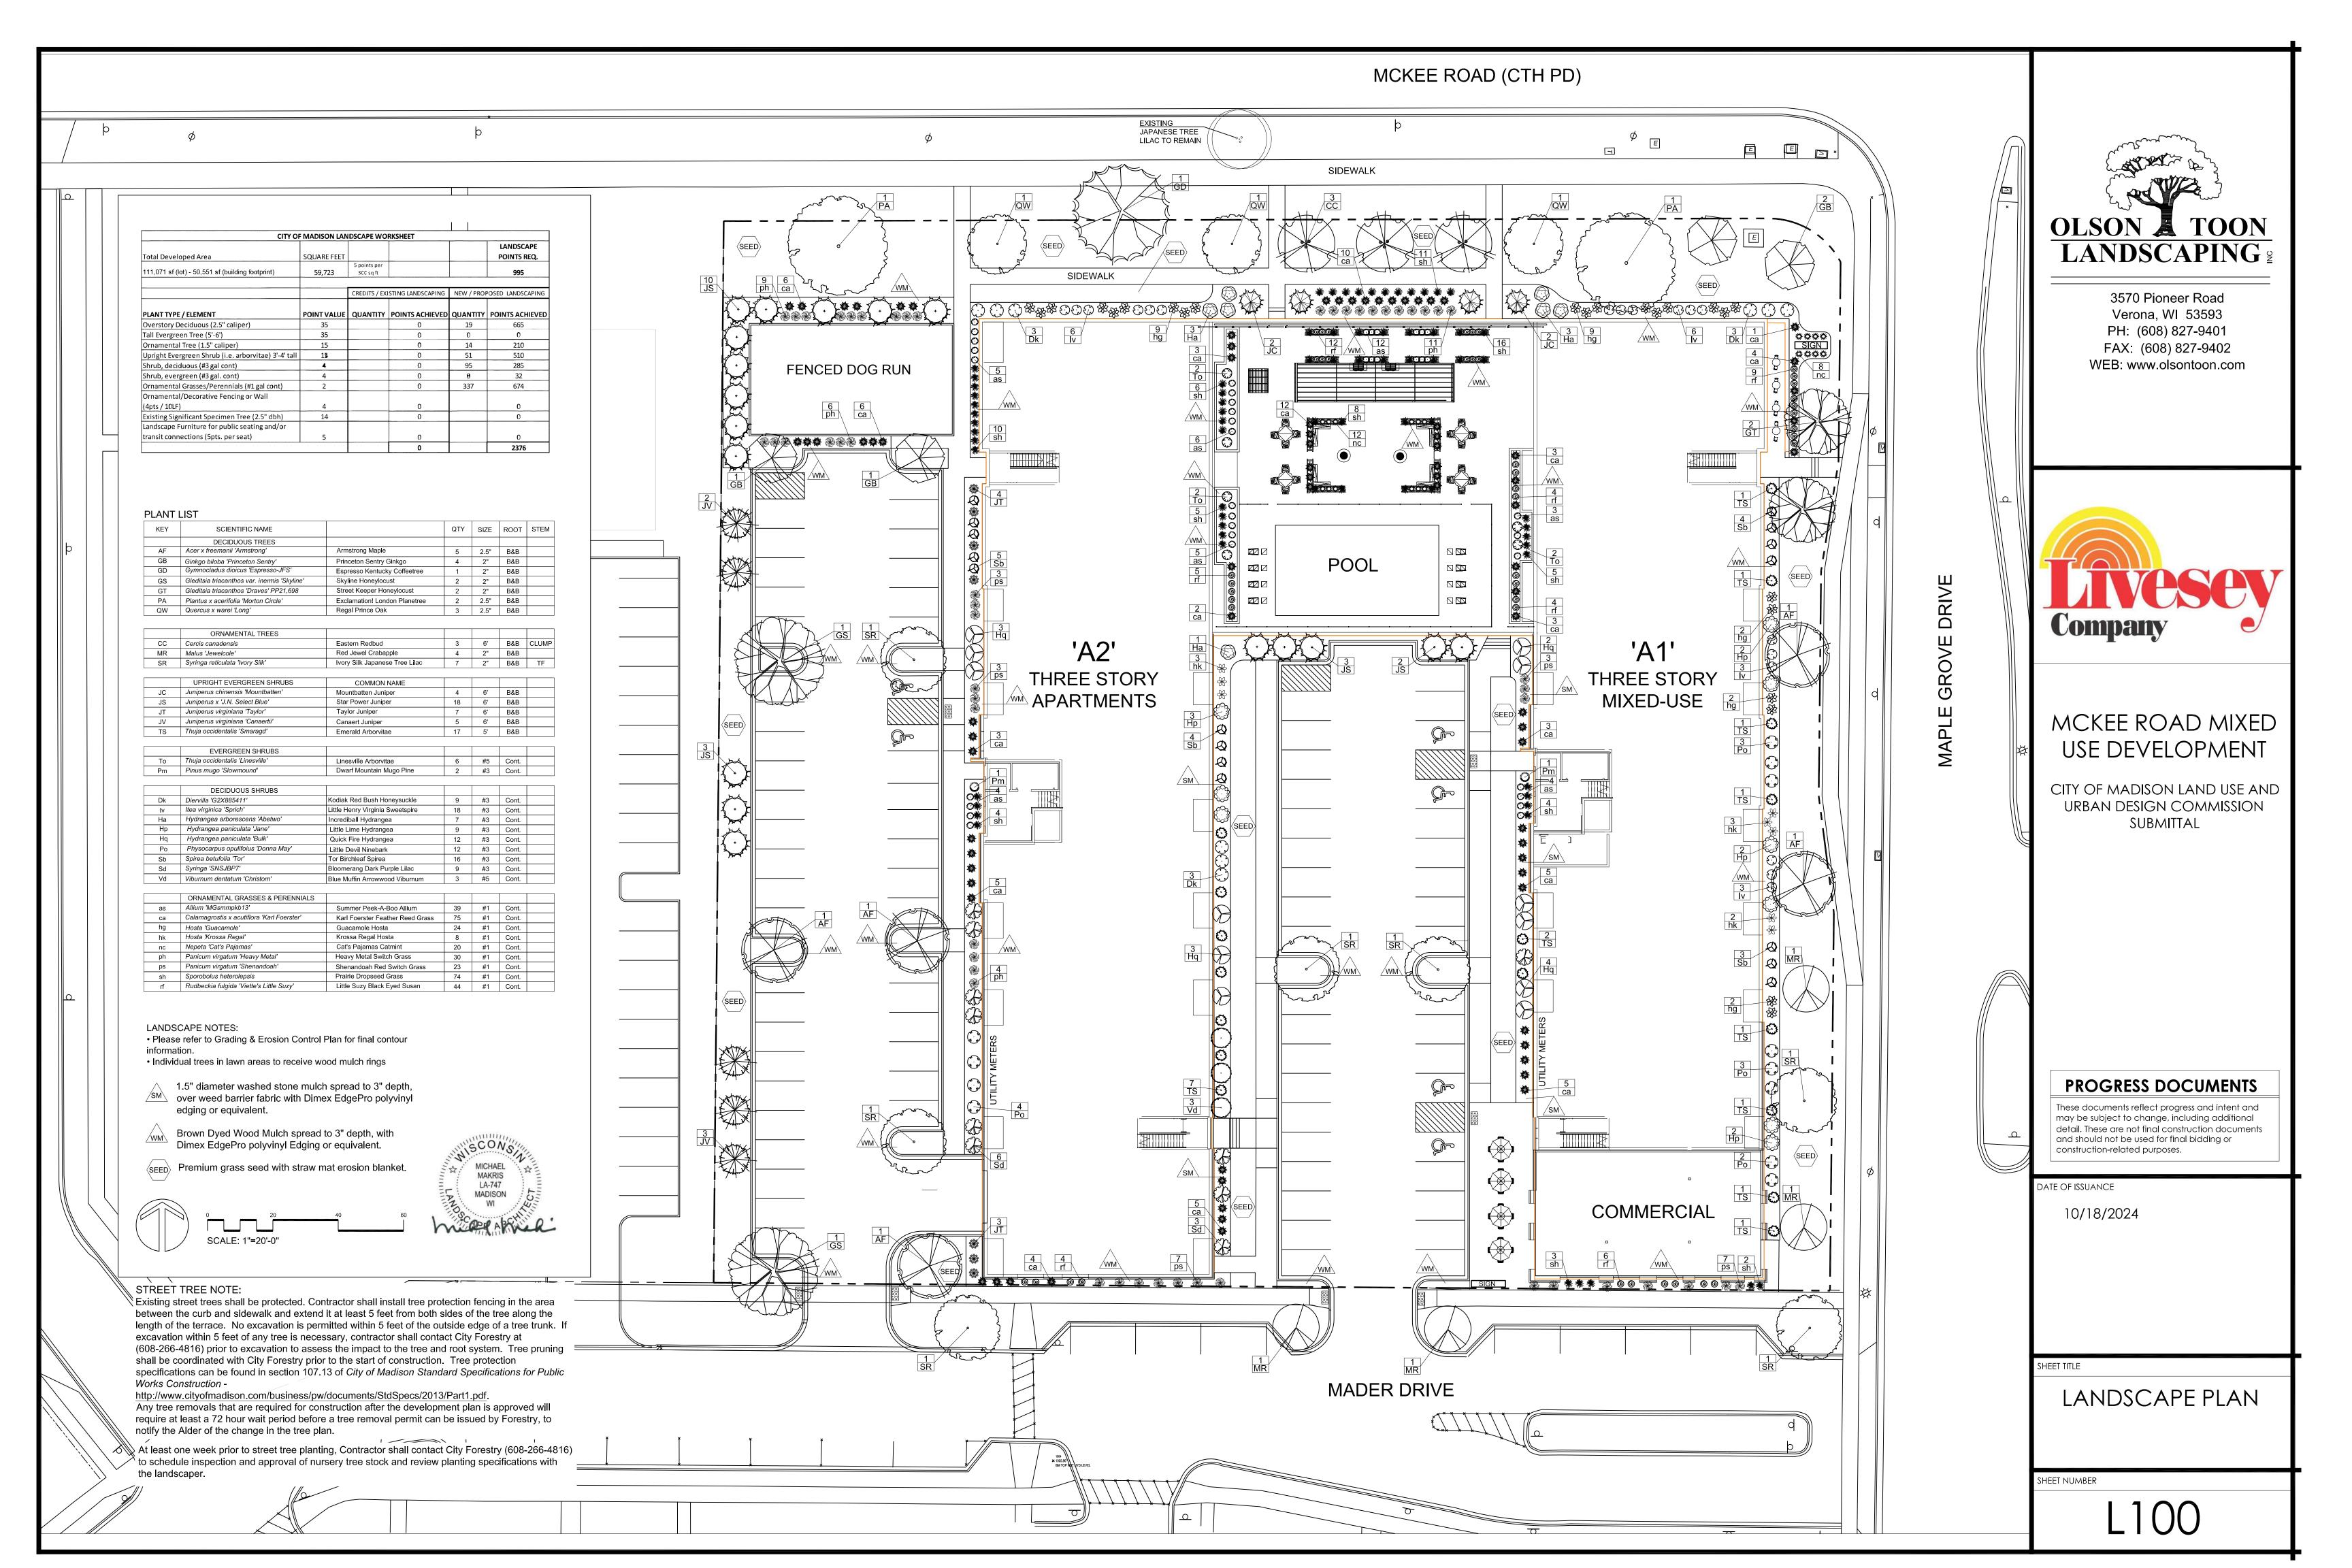

AY** 

FIBER CEMENT BOARD AND BATTEN: IRON GRAY



CMU: SPLITFACE CREAM COLOR



PRECAST CONCRETE: LINTEL, SILL, WALL CAPS





PLAN DETAIL: CLAD PILASTER



ENLARGED ELEVATION: ARCHITECTURAL SCREEN PANEL

WALL SECTION: ARCHITECTURAL SCREEN PANEL



ENLARGED PLAN: ARCHITECTURAL SCREEN PANEL



JLA PROJECT NUMBER: W22-0201

jla-ap.com



MCKEE ROAD MIXED USE DEVELOPMENT

Common Council Presentation

#### PROGRESS DOCUMENTS

These documents reflect progress and intent and may be subject to change, including additional detail. These are not final construction documents and should not be used for final bidding or construction-related purposes.

DATE OF ISSUANCE NOVEMBER 7, 2024

REVISION SCHEDULE

Mark Description Date

SHEET TITLE

EXTERIOR MATERIALS & BUILDING DETAILS

SHEET NUMBER

U220











jla-ap.com

W22-0201

JLA PROJECT NUMBER:



MCKEE ROAD MIXED USE DEVELOPMENT

CITY OF MADISON LAND USE AND URBAN DESIGN COMMISSION SUBMITTAL

#### PROGRESS DOCUMENTS

These documents reflect progress and intent and may be subject to change, including additional detail. These are not final construction documents and should not be used for final bidding or construction-related purposes.

DATE OF ISSUANCE OCTOBER 18, 2024

REVISION SCHEDULE

Mark Description Date

SHEET TITI

LOWER LEVEL PLAN

SHEET NUMBER

U100







FIRST FLOOR PLAN

SCALE: 1" = 20'-0"



JLA PROJECT NUMBER: W22-0201

jla-ap.com



MCKEE ROAD MIXED USE DEVELOPMENT

CITY OF MADISON LAND USE AND URBAN DESIGN COMMISSION SUBMITTAL

#### PROGRESS DOCUMENTS

These documents reflect progress and intent and may be subject