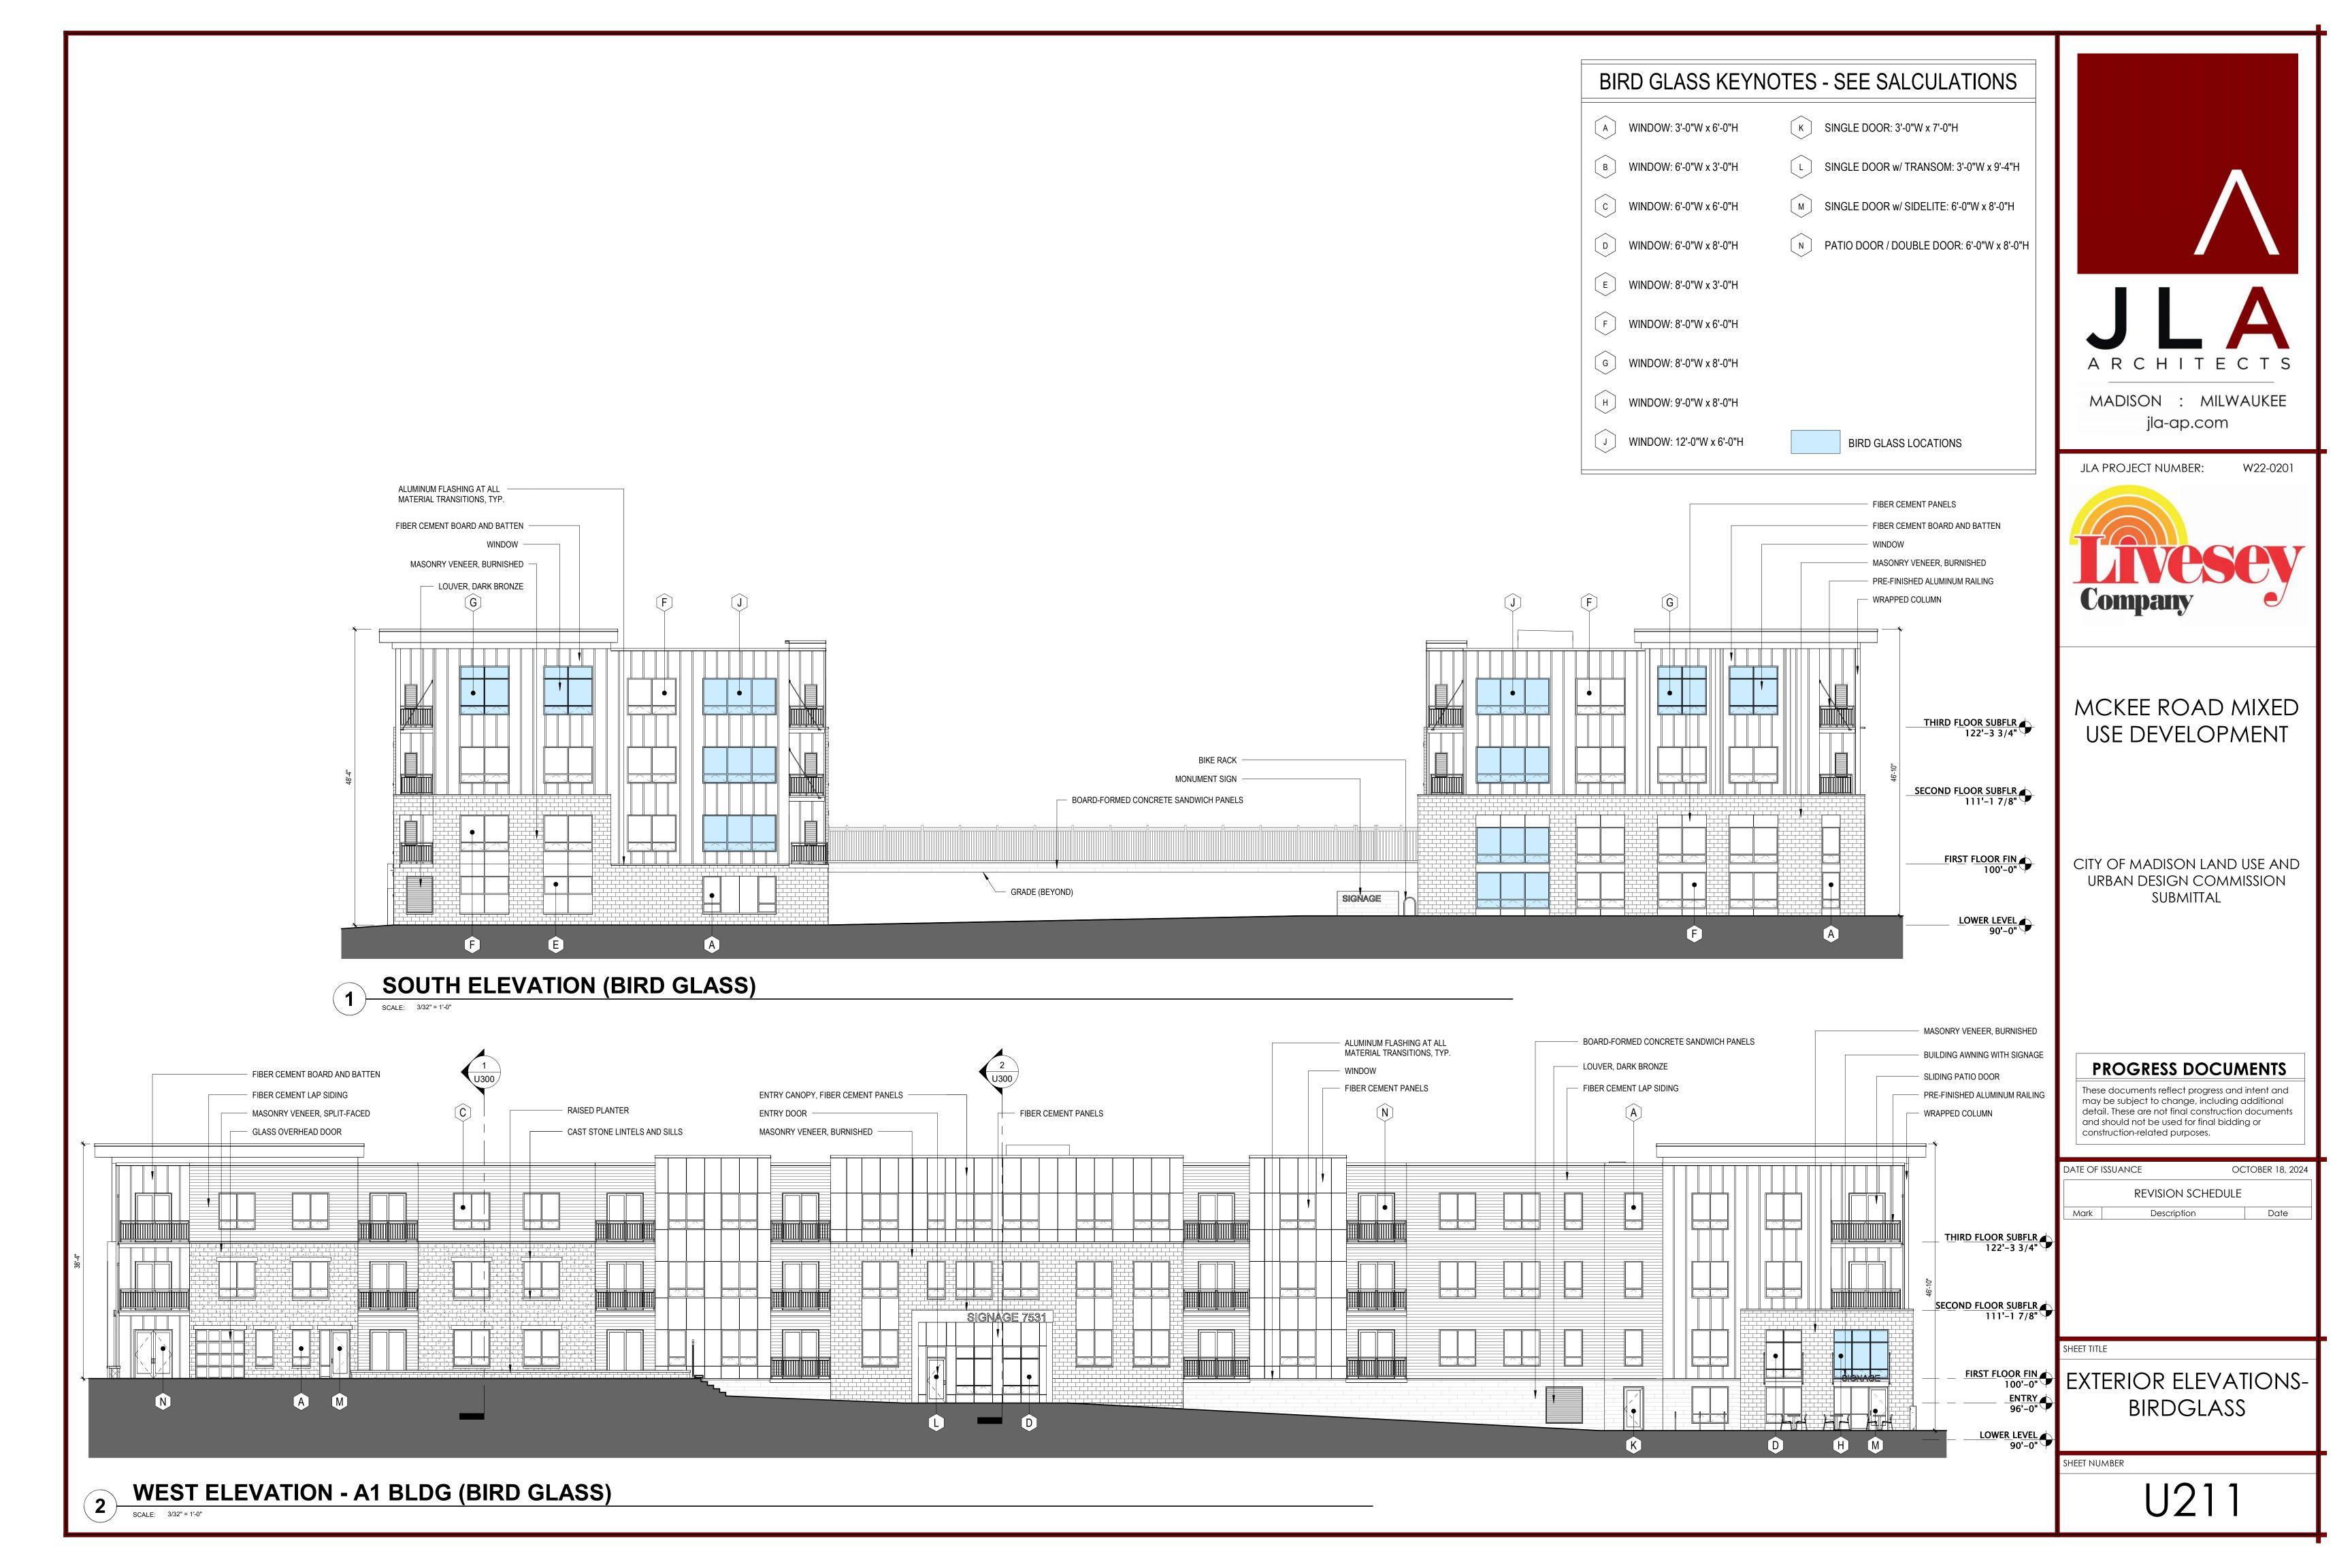

# Common Council Presentation McKee Rd Elevation

### 6701 McKee Road / 6702 Mader Drive Mixed Used

# Common Council Presentation Maple Grove Dr Elevation

### 6701 McKee Road / 6702 Mader Drive Mixed Use