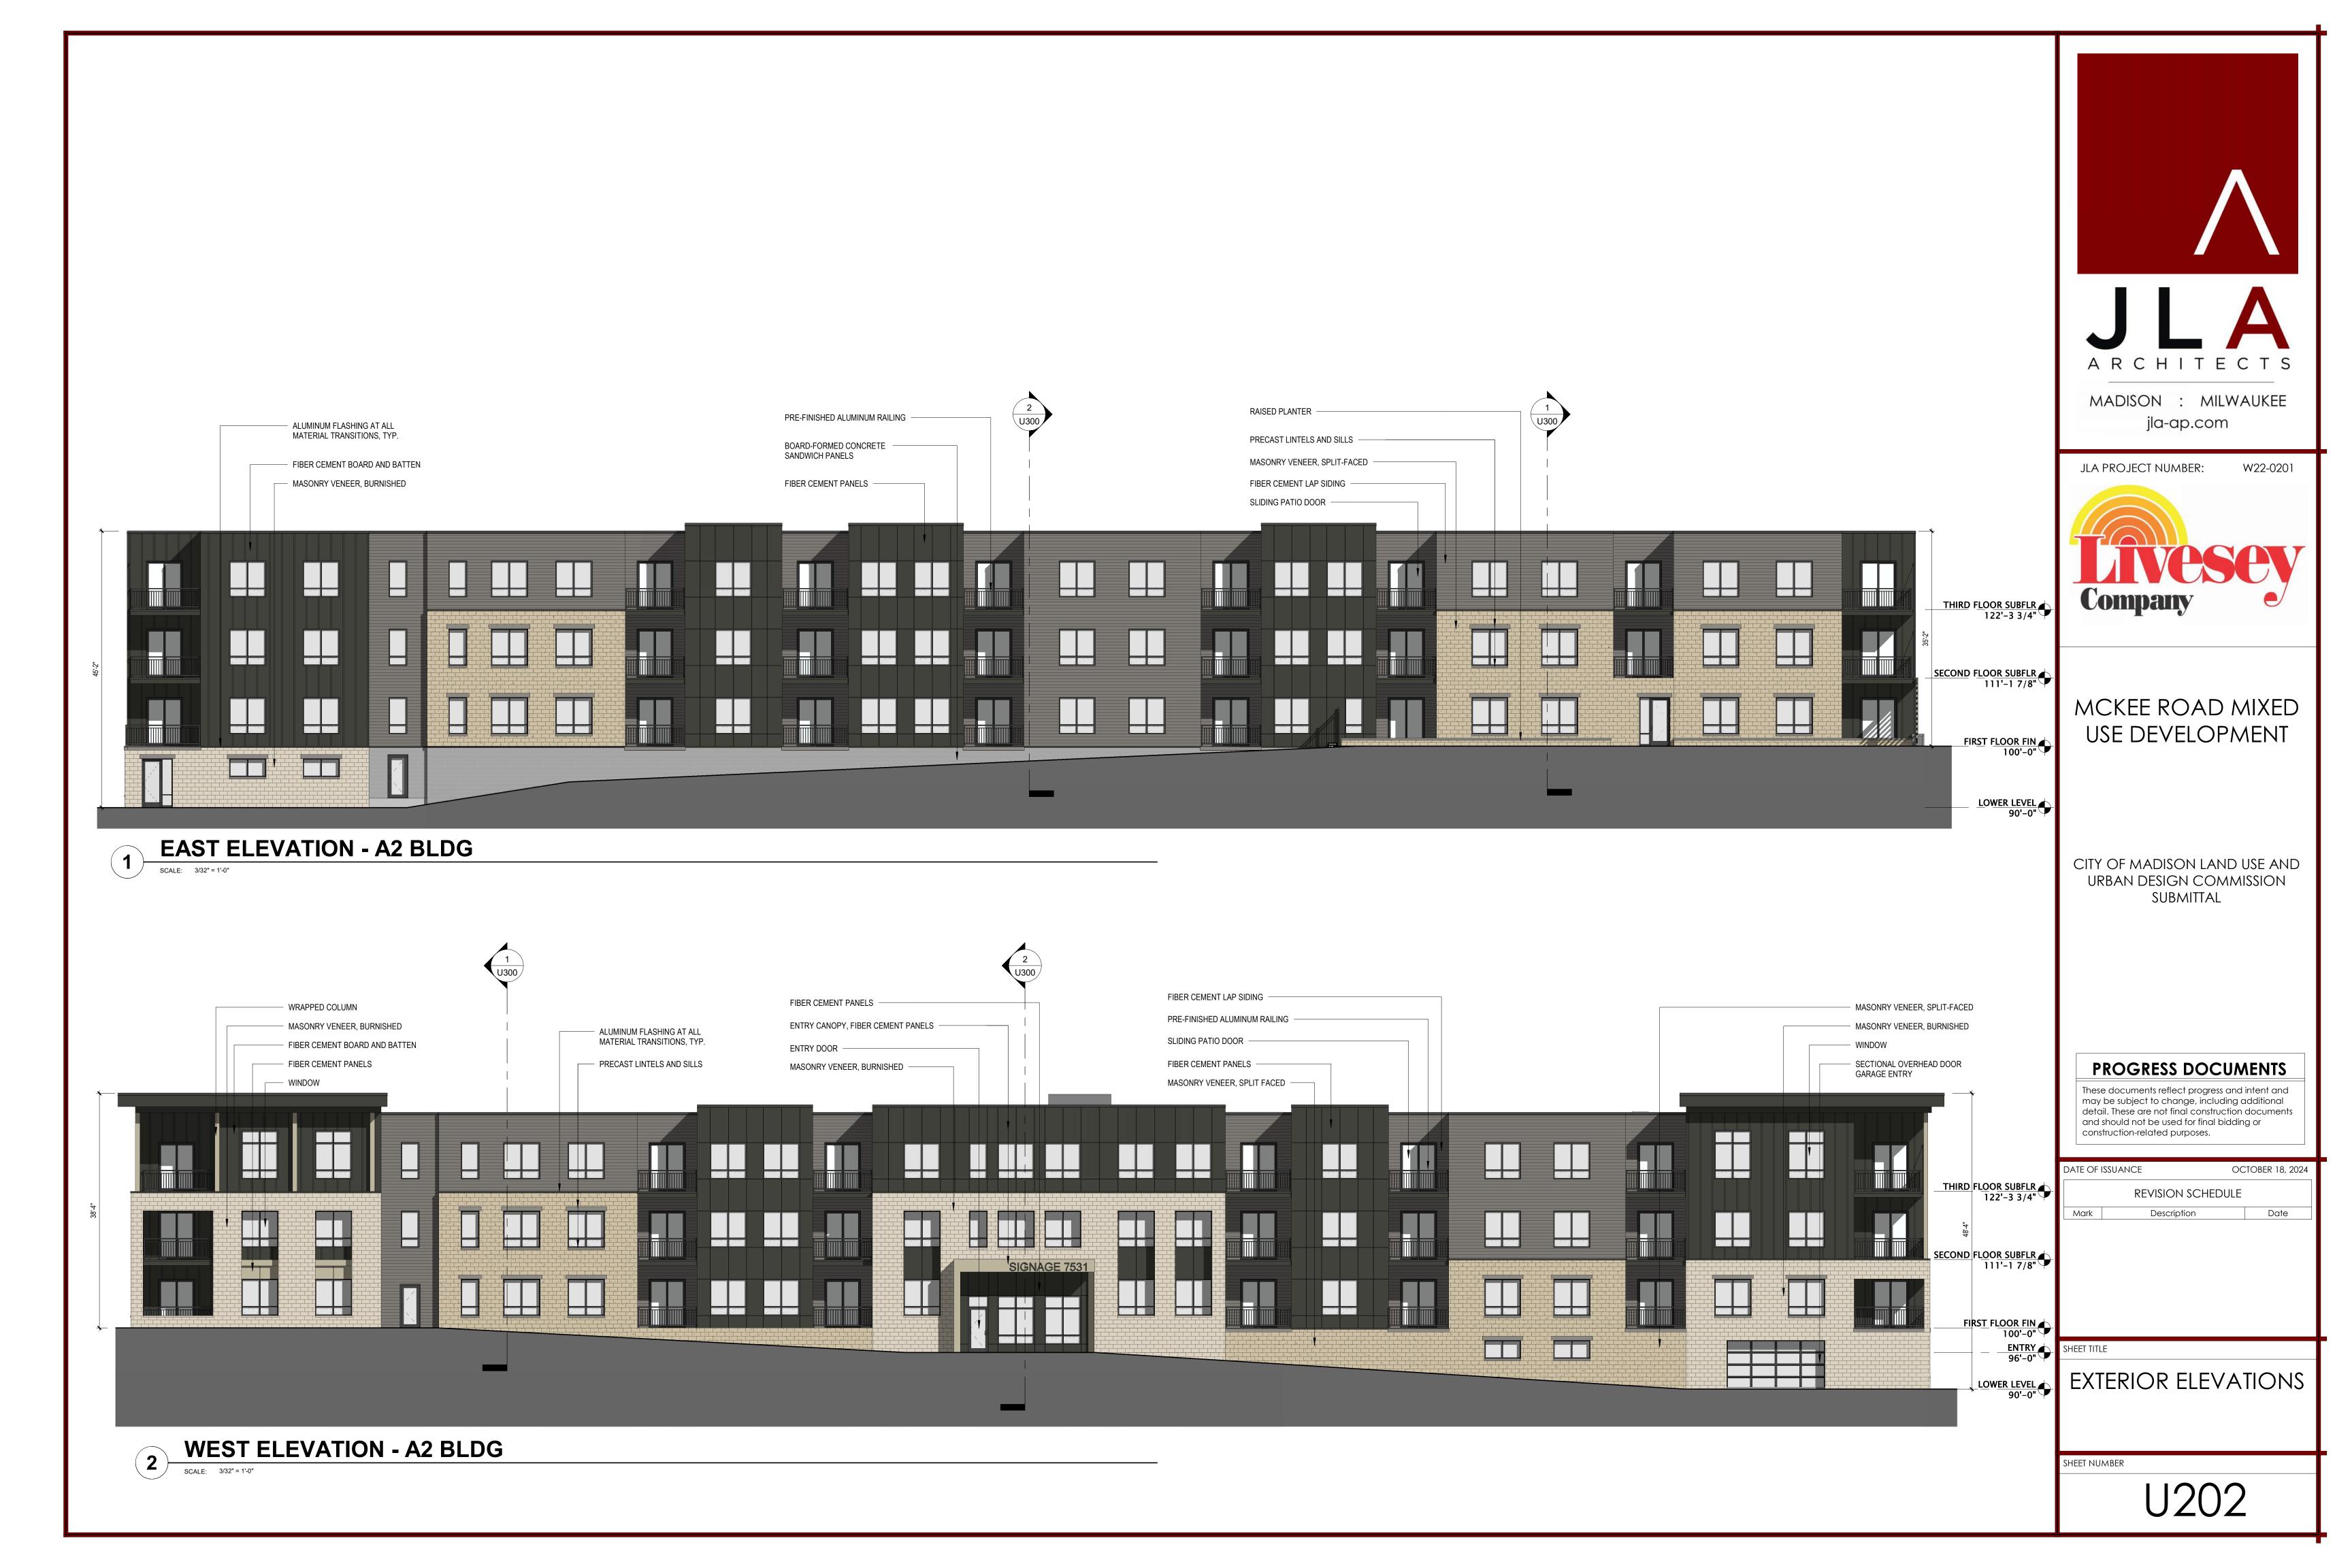

## Common Council Presentation A2 West Elevation

#### 6701 McKee Road / 6702 Mader Drive Mixed Used

DARK BRONZE FINISH: WINDOWS, LOUVERS, COPING, RAILINGS, PICKET FENCES

FIBER CEMENT LAP SIDING: AGED PEWTER

METALIC BRONZE: FIBER CEMENT CLADDING AND ARCHITECTURAL SCREEN POWDER COAT