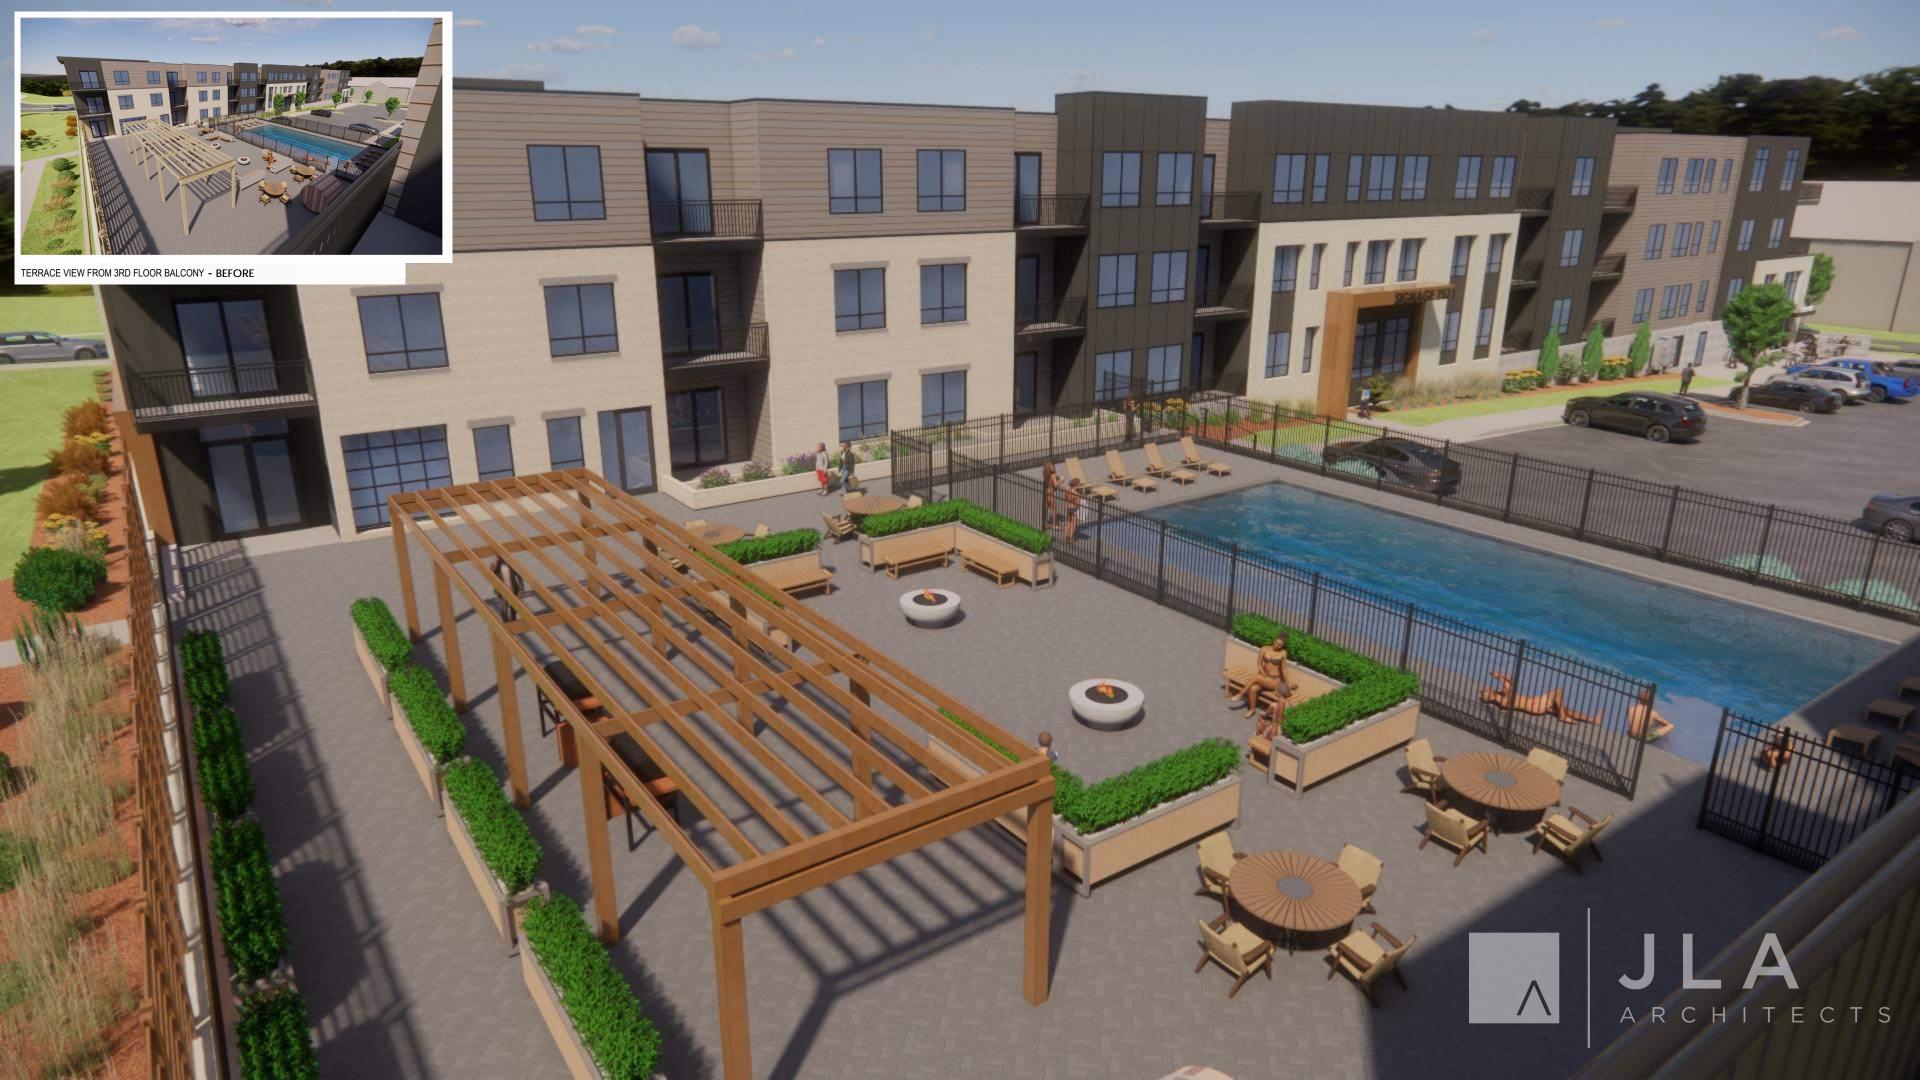

### 6701 McKee Road / 6702 Mader Drive Mixed Use

Context Map

NORTHEAST CORNER - McKEE RD (LOOKING WEST)

NORTHEAST CORNER - McKEE RD & MAPLE GROVE DR (SITE CORNER)

NORTHWEST CORNER - McKEE RD (LOOKING SOUTHEAST)

SOUTHEAST CORNER - MAPLE GROVE DR (LOOKING TOWARDS MARDER DR)