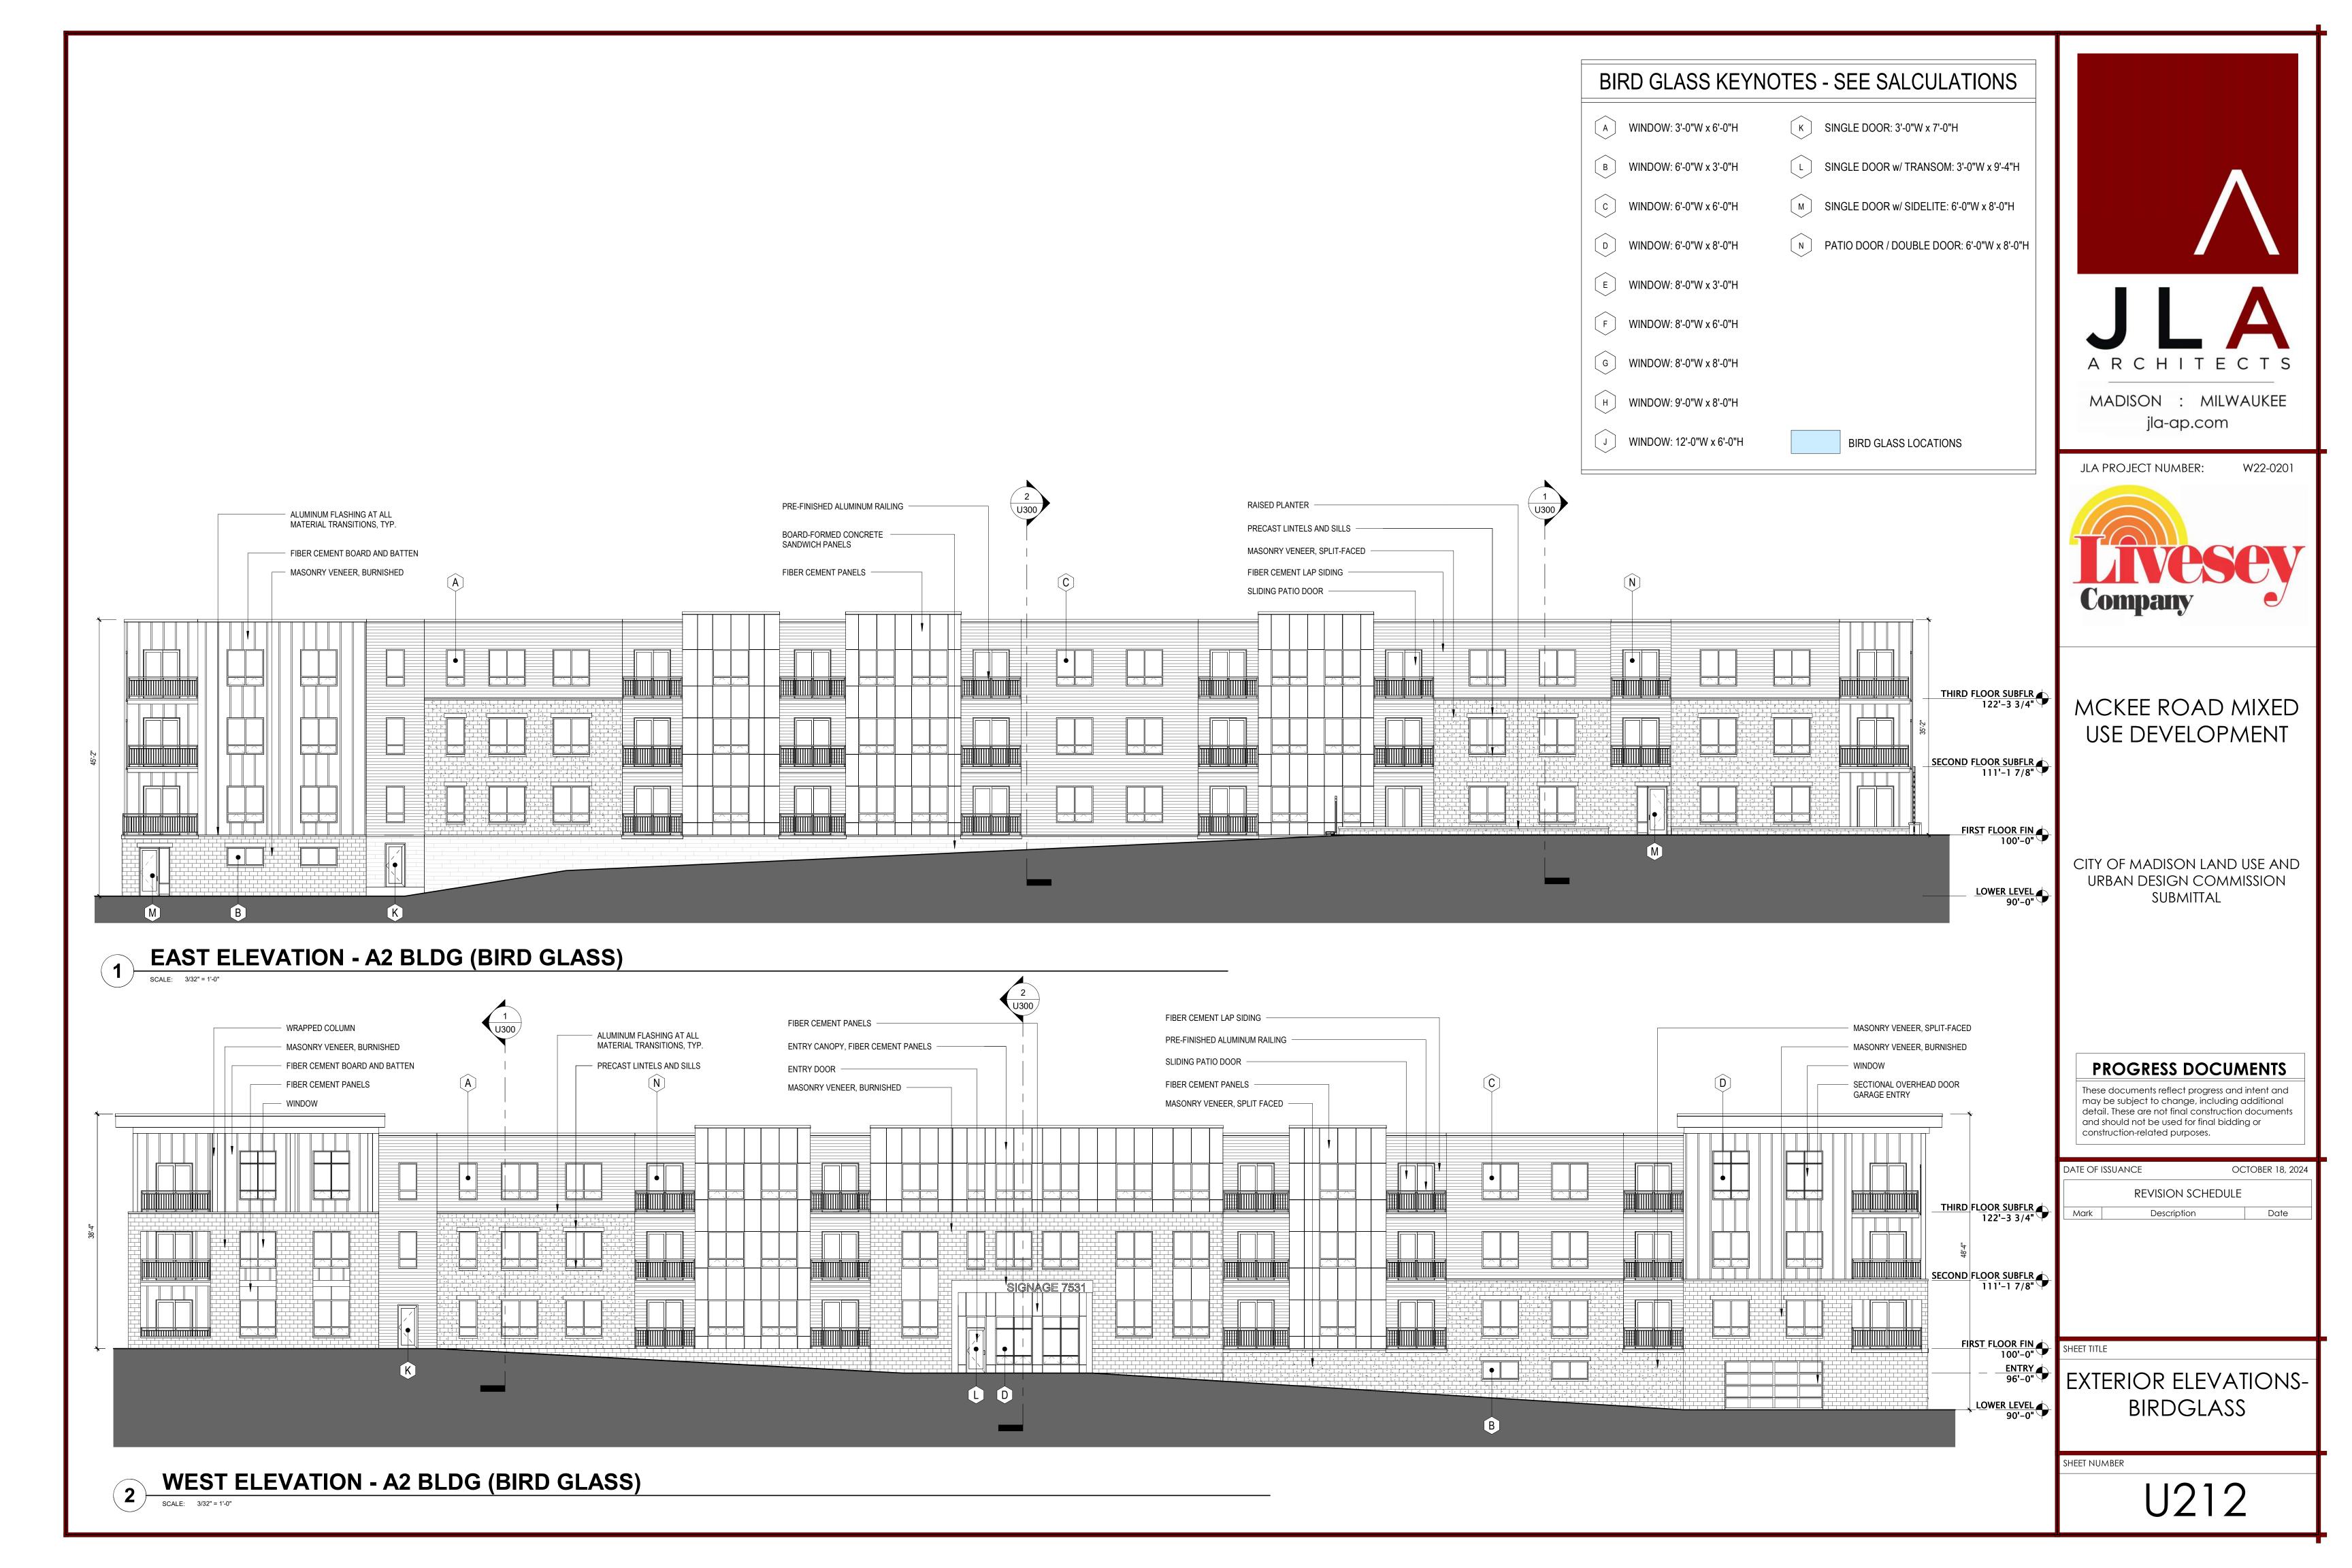

## Common Council Presentation Mader Dr. Elevation

### 6701 McKee Road / 6702 Mader Drive Mixed Used

## Common Council Presentation A2 West Elevation

#### 6701 McKee Road / 6702 Mader Drive Mixed Used

DARK BRONZE FINISH: WINDOWS, LOUVERS, COPING, RAILINGS, PICKET FENCES

FIBER CEMENT LAP SIDING: AGED PEWTER

METALIC BRONZE: FIBER CEMENT CLADDING AND ARCHITECTURAL SCREEN POWDER COAT