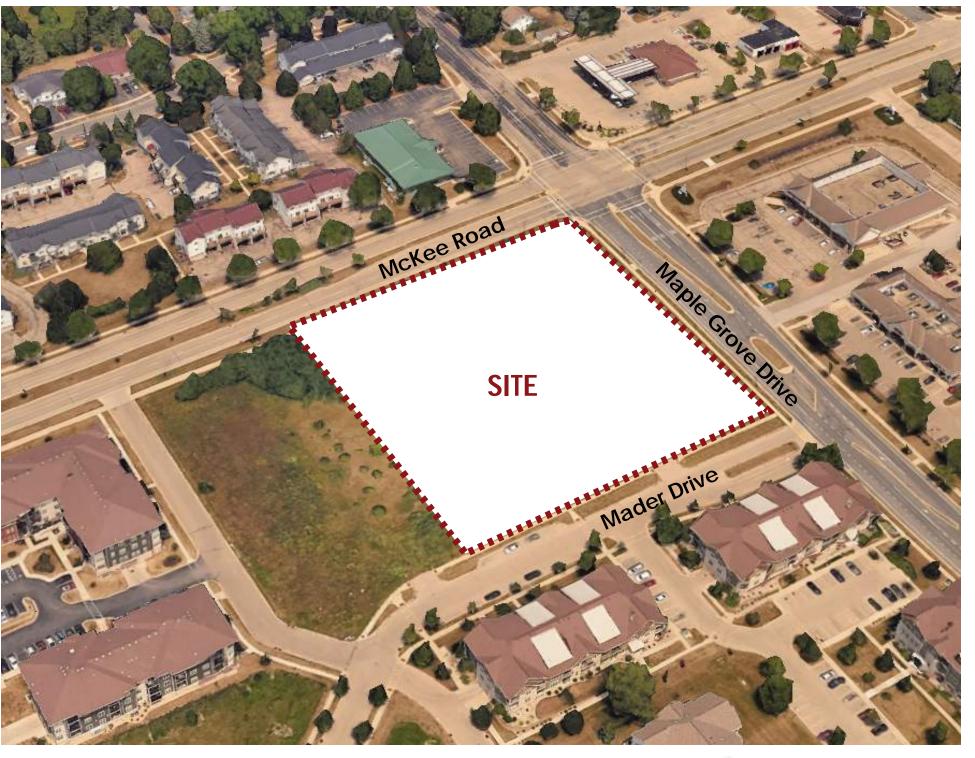

### 6701 McKee Road / 6702 Mader Drive Mixed Use

Context Map

NORTHEAST CORNER - McKEE RD (LOOKING WEST)

NORTHEAST CORNER - McKEE RD & MAPLE GROVE DR (SITE CORNER)

NORTHWEST CORNER - McKEE RD (LOOKING SOUTHEAST)