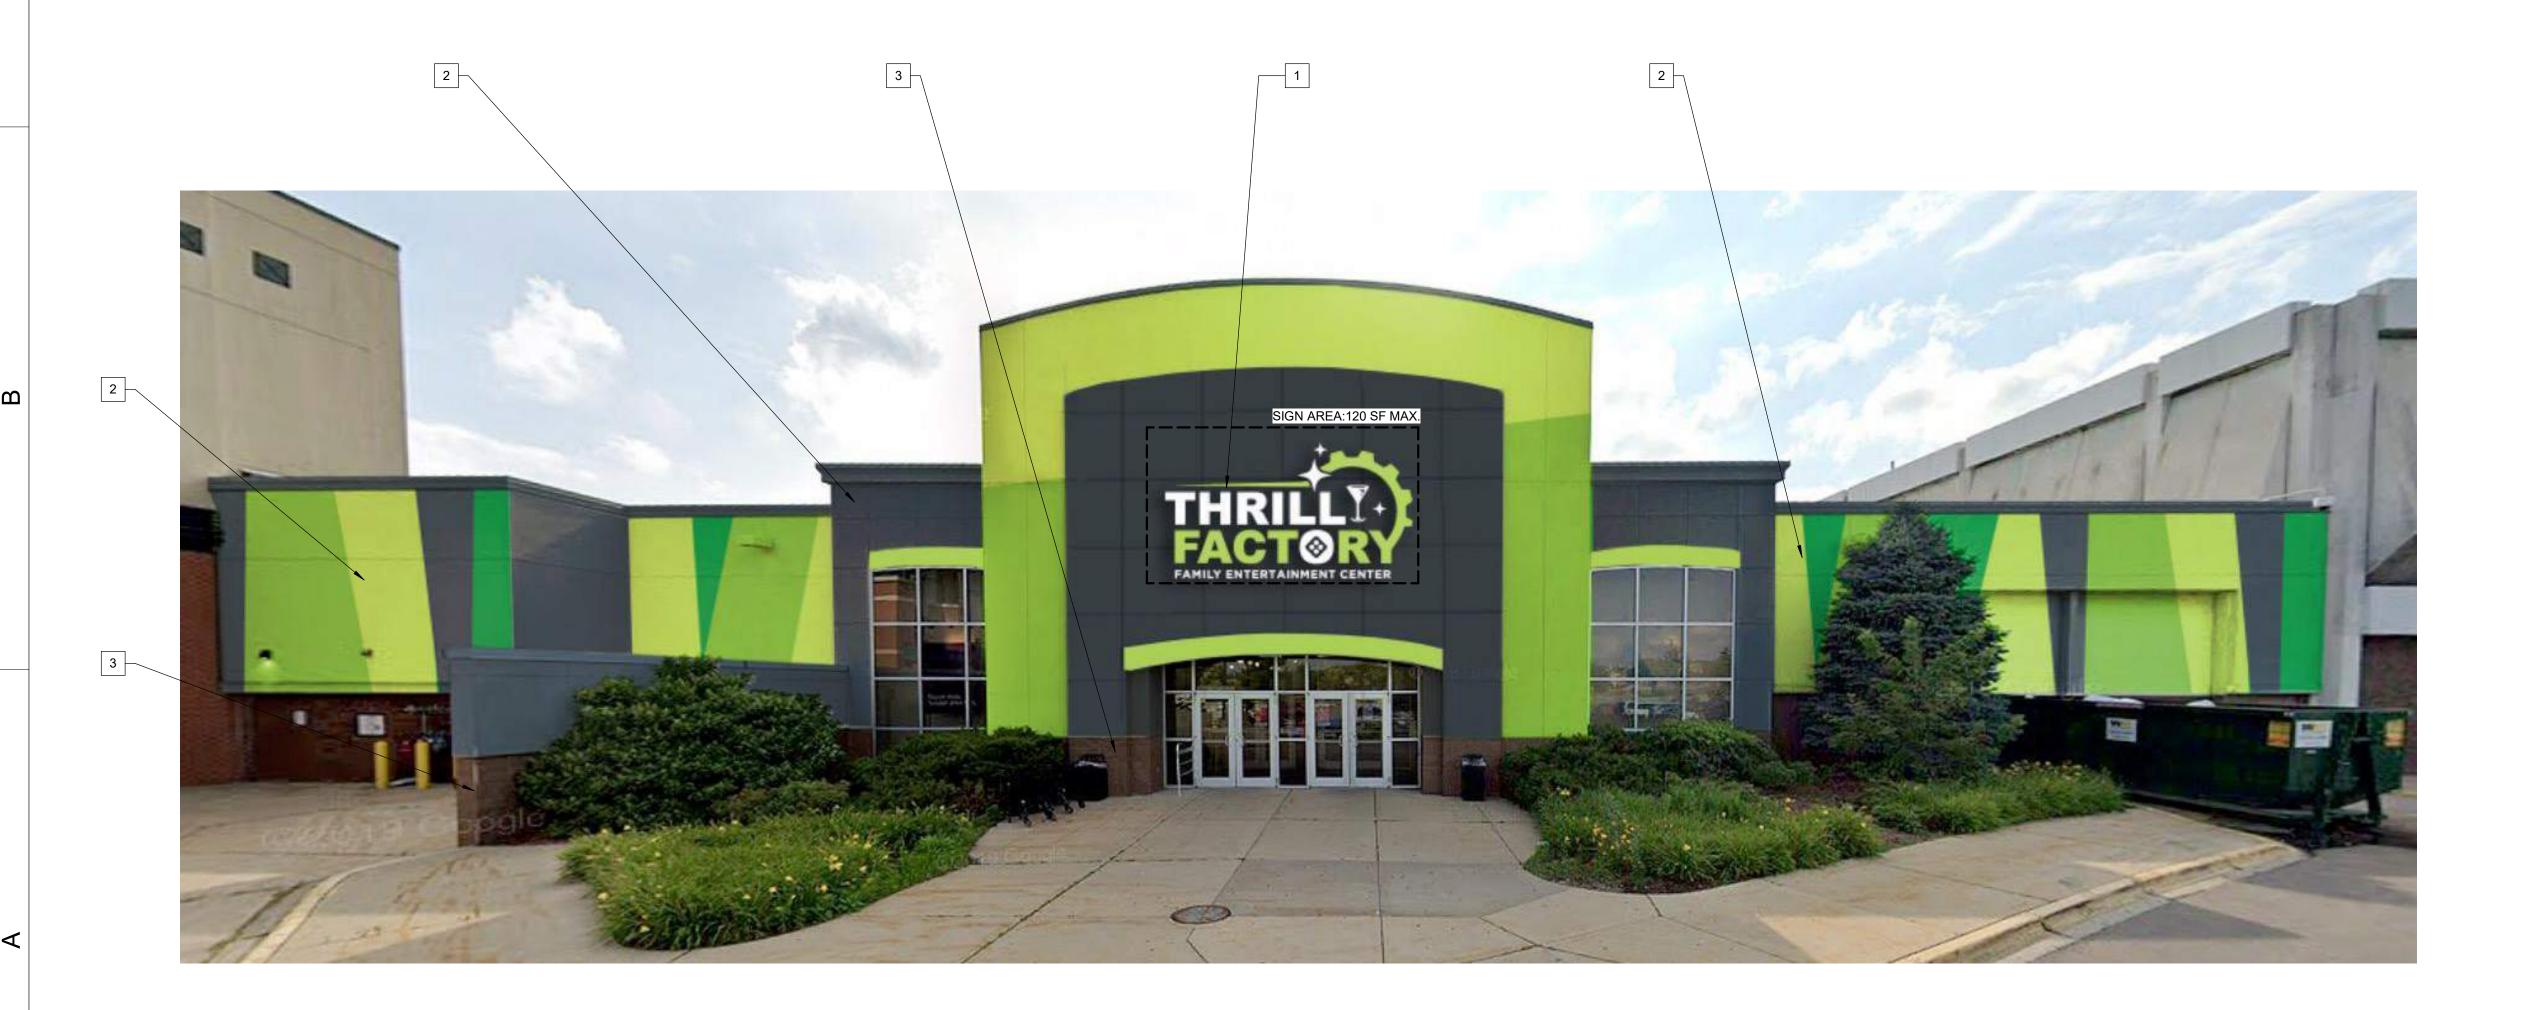

|   | EXTERIOR MATERIAL SCHEDULE      |                                  |            |           |                                             |
|---|---------------------------------|----------------------------------|------------|-----------|---------------------------------------------|
| # | DESCRIPTION                     | MANUFACTURER                     | TYPE/STYLE | COLOR     | COMMENTS                                    |
| 1 | NEW TENANT ILLUMINATED SIGNAGE  | CAPITAL CITY NEON SIGN CO., INC. | SEE ELEV.  |           | FINAL SIGN PERMITTING BY OW SIGN CONTRACTOR |
| 2 | REPAINT EXISTING EIFS           | SHERWIN WILLAIMS                 | SEE ELEV.  | SEE ELEV. |                                             |
| 3 | EXISTING MASONRY BASE TO REMAIN | -                                | ETR        | ETR       |                                             |

NOTE: LANDLORD PREFERS RACEWAYS BE USED FOR NEW SIGNAGE TO REDUCE EIFS PENETRATIONS

| JDR 🖿             |
|-------------------|
| ENGINEERING, INC. |
|                   |

**EAST TOWNE MALL** 

ORY

THRILL

EXISTING FRONT ELEVATION- FOR REFERNCE ONLY

1/4" = 1'-0"

SLATE TILE SW 7624 (GREY) GLEEFUL SW 6709 (LIGHT GREEN) **ELECTRIC LIME SW 6921 (BRIGHT GREEN)** 

THRILL FACTORY EXTERIOR PAINT COLORS

**DIRECT GREEN SW 6924 (DARK GREEN)** 

**Project Status** PROJ. #: 22216-01 © SKETCHWORKS ARCHITECTURE 2022

> **EXTERIOR ELEVATIONS**