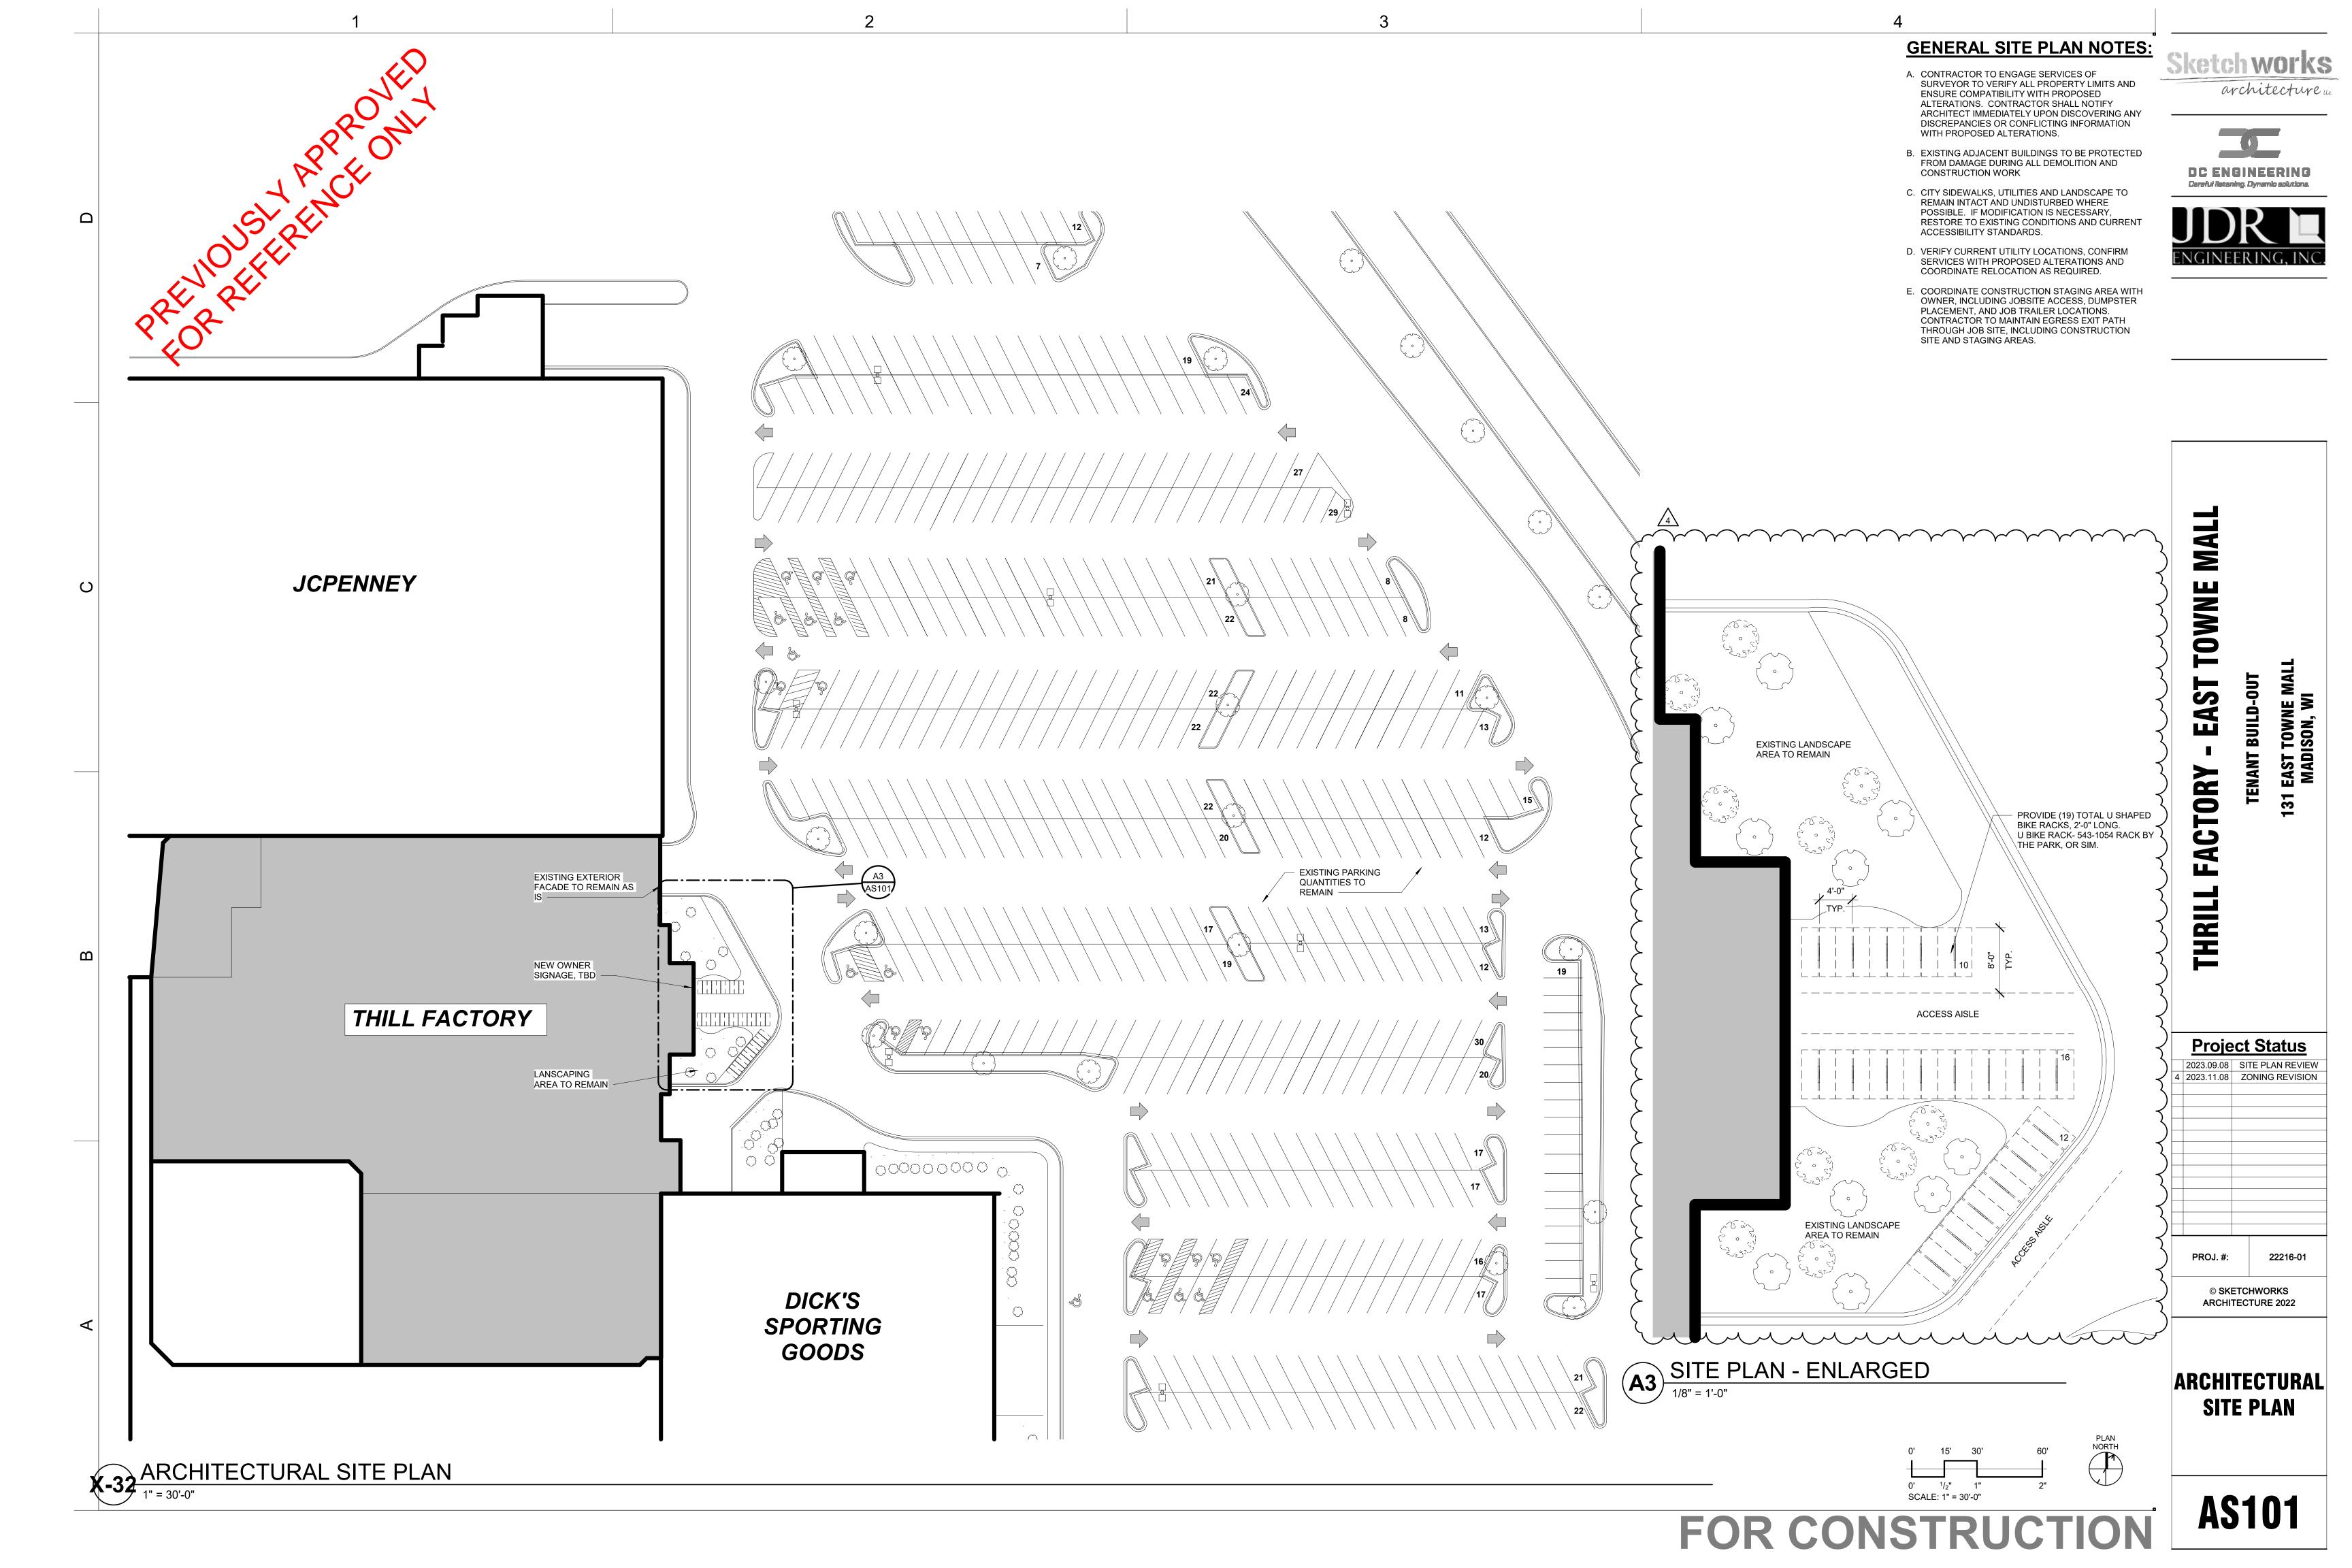

RWIN WILLAIMS                 | SEE ELEV.  | SEE ELEV. |                                             |
| 3 | EXISTING MASONRY BASE TO REMAIN | -                                | ETR        | ETR       |                                             |

NOTE: LANDLORD PREFERS RACEWAYS BE USED FOR NEW SIGNAGE TO REDUCE EIFS PENETRATIONS







| JDR 🖿             |
|-------------------|
| ENGINEERING, INC. |
|                   |

**EAST TOWNE MALL** 

ORY

THRILL

EXISTING FRONT ELEVATION- FOR REFERNCE ONLY

1/4" = 1'-0"



SLATE TILE SW 7624 (GREY) GLEEFUL SW 6709 (LIGHT GREEN) **ELECTRIC LIME SW 6921 (BRIGHT GREEN)** 

THRILL FACTORY EXTERIOR PAINT COLORS

**DIRECT GREEN SW 6924 (DARK GREEN)** 

**Project Status** PROJ. #: 22216-01 © SKETCHWORKS ARCHITECTURE 2022

> **EXTERIOR ELEVATIONS**