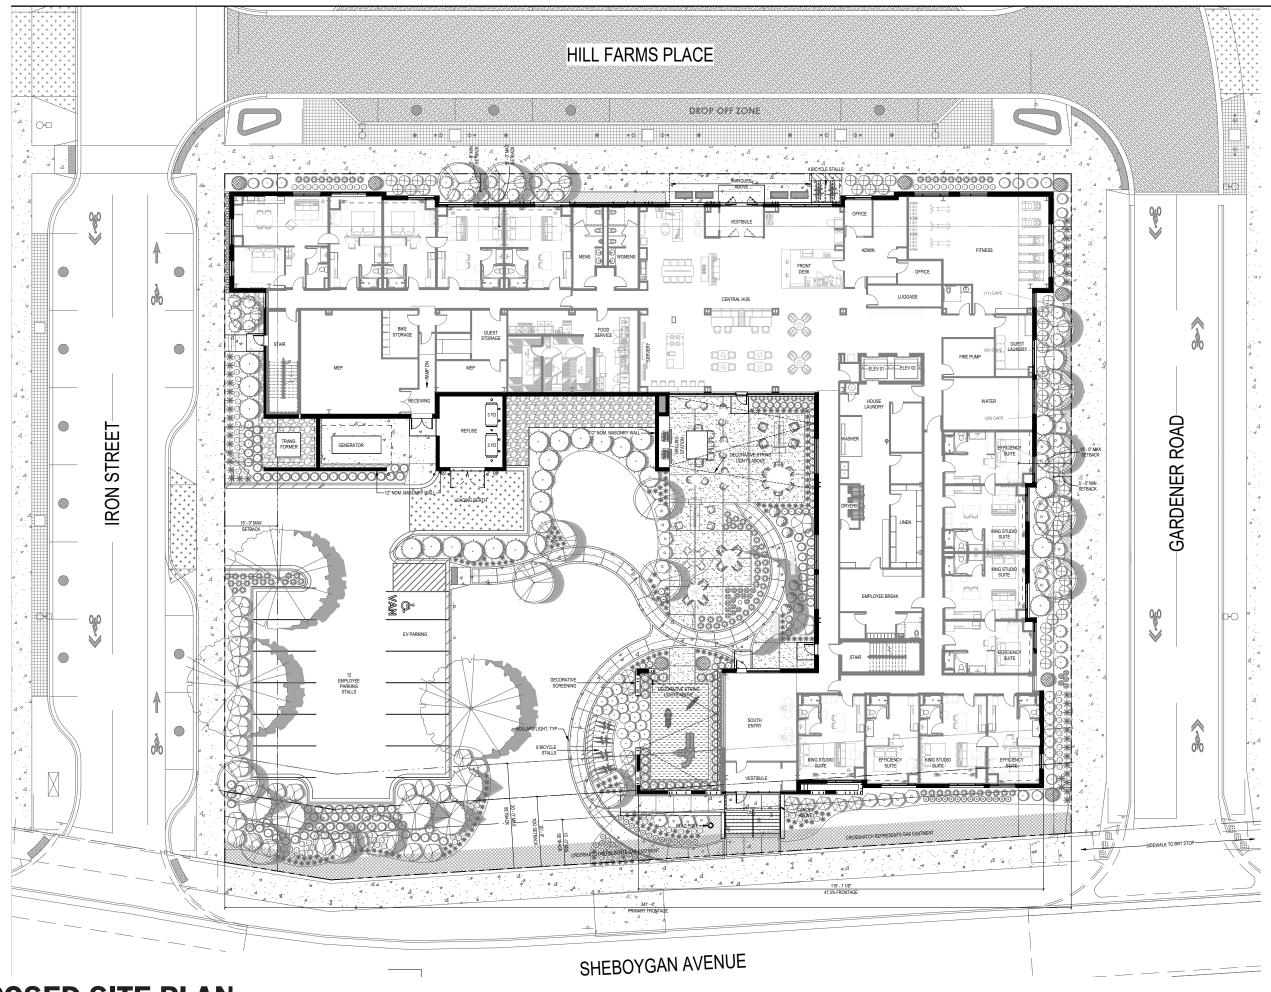

### **PROPOSED SITE PLAN**

| L TREE<br>MAD<br>DECIDI<br>EPO<br>LTR<br>TKC<br>/ERGRE | Malus x 'Adirondack' / Adirondack Crabapple<br>UCUS TREES<br>Betula populifolia 'Whilespire' – Single / Whilespire Birch – Single<br>Cleditsia triacanthos inermis 'Shademaster' TM / Shademaster Locust<br>Gymnocladus dioica 'J.C. McDaniel' TM / Prairie Titan Kentucky Coffeetre |
|--------------------------------------------------------|--------------------------------------------------------------------------------------------------------------------------------------------------------------------------------------------------------------------------------------------------------------------------------------|
| AAD<br>DECIDI<br>EPO<br>LTR<br>TKC<br>/ERGRE           | Maluz x 'Adirondack' / Adirondack Crabapple<br>UCUS TREES<br>Betula populifolia 'Whitespire' – Single / Whitespire Birch – Single<br>Cleditsia triacanthos inermis 'Shademaster' TM / Shademaster Locust<br>Gymnocladus dioica 'J.C. McDaniel' TM / Prairie Titan Kentucky Coffeetre |
| DECID<br>EPO<br>LTR<br>TKC                             | UOUS TREES<br>Betula populitalia "Whitespire" – Single / Whitespire Birch – Single<br>Gleditsia triacanthos inermis "Shademaster' TM / Shademaster Locust<br>Gymnocladus dioica 'J.C. McDaniel' TM / Prairie Titan Kentucky Coffeetre                                                |
| EPO<br>LTR<br>TKC<br><u>/ERGRE</u>                     | Betula populifolia "Whitespire' – Single / Whitespire Birch – Single<br>Gledilsia triacanthos Inermis "Shademaster' TM / Shademaster Locust<br>Gymnocladus diaica 'U.C. McDaniel' TM / Prairie Titan Kentucky Coffeetre                                                              |
| LTR<br>TKC<br>/ERGRE                                   | Gledilsia triacanthos inermis 'Shademaster' TM / Shademaster Locust<br>Gymnocladus diaica U.C. McDaniel' TM / Prairie Titan Kentucky Coffeetre                                                                                                                                       |
| TKC<br>/ERGRE.                                         | Gymnocladus dioica U.C. McDaniel' TM / Prairie Titan Kentucky Coffeetre                                                                                                                                                                                                              |
| ERGRE                                                  |                                                                                                                                                                                                                                                                                      |
|                                                        | •                                                                                                                                                                                                                                                                                    |
|                                                        | EN SHRUB                                                                                                                                                                                                                                                                             |
| UCHI                                                   | Juniperus chinensis 'lowa' / lowa Juniper                                                                                                                                                                                                                                            |
| NIC                                                    | Juniperus virginiana 'Canaertii' / Canaerti Eastern Redcedar                                                                                                                                                                                                                         |
| SHRUE                                                  | 35                                                                                                                                                                                                                                                                                   |
|                                                        | Aronia melanocarpa 'Morton' TM / Iroquis Beauty Black Chokeberry                                                                                                                                                                                                                     |
| AFL                                                    | Calycanthus floridus 'SMNCAF' / Simply Scentsational® Sweetshrub                                                                                                                                                                                                                     |
| OSE                                                    | Cornus sericea 'Farrow' / Arctic Fire® Red Twig Dogwood                                                                                                                                                                                                                              |
| ISE                                                    | Diervilla sessilifolia 'Cool Splash' / Cool Splash False Honeysuckle                                                                                                                                                                                                                 |
| HAR                                                    | Rhus aromatica 'Gro–Low' / Gro–Low Fragrant Sumac *                                                                                                                                                                                                                                  |
| CA                                                     | Viburnum carlesii 'SMVCB' TM / Spice Baby Koreanspice Viburnum                                                                                                                                                                                                                       |
| SHRU                                                   | BS                                                                                                                                                                                                                                                                                   |
| UGV                                                    | Buxus x 'Green Velvet' / Green Velvet Boxwood                                                                                                                                                                                                                                        |
| UGM                                                    | Buxus x 'Green Mountain' / Green Mountain Boxwood                                                                                                                                                                                                                                    |
| ми                                                     | Pinus mugo / Mugo Pine                                                                                                                                                                                                                                                               |
| MEE                                                    | Taxus x media 'Everlow' / Everlow Yew                                                                                                                                                                                                                                                |
| 5 & GF                                                 | RASSES                                                                                                                                                                                                                                                                               |
| SCHW                                                   | Astilbe chinensis "Vision in White' / Vision in White Chinese Astilbe                                                                                                                                                                                                                |
| ANE                                                    | Calamintha nepeta 'Montrose White' / Montrose White Catmint                                                                                                                                                                                                                          |
| CPUM                                                   | Echinacea purpurea 'Magnus Superior' / Magnus Superior Coneflower                                                                                                                                                                                                                    |
| EFC                                                    | Heuchera x 'Fire Chief' / Fire Chief Coral Bells                                                                                                                                                                                                                                     |
| AVI                                                    | Panicum virgatum 'Shenandoah' / Shenandoah Switch Grass                                                                                                                                                                                                                              |
| UAG                                                    | Rudbeckia x 'American Gold Rush' / American Gold Rush Coneflower                                                                                                                                                                                                                     |
|                                                        | Salvia nemorosa 'Caradonna' / Cardonna Meadow Sage                                                                                                                                                                                                                                   |
| ANEC                                                   |                                                                                                                                                                                                                                                                                      |
| ANEC<br>CSCJ                                           | Schizachyrium scoparium 'Jazz' / Jazz Little Bluestem                                                                                                                                                                                                                                |
|                                                        |                                                                                                                                                                                                                                                                                      |
| cscJ                                                   | Schizachyrium scoparium 'Jazz' / Jazz Little Bluestem                                                                                                                                                                                                                                |
| csci<br>csc                                            | Schizachyrium scoparium 'Jazz' / Jazz Little Bluestem<br>Schizachyrium scoparium 'Prairie Blues' / Prairie Blues Little Bluestem                                                                                                                                                     |
|                                                        | SHRUL<br>SHRUL<br>AFL<br>OSE<br>SSE<br>SSE<br>SSE<br>SSE<br>SSE<br>SSE<br>SSE<br>SSE<br>SSE                                                                                                                                                                                          |