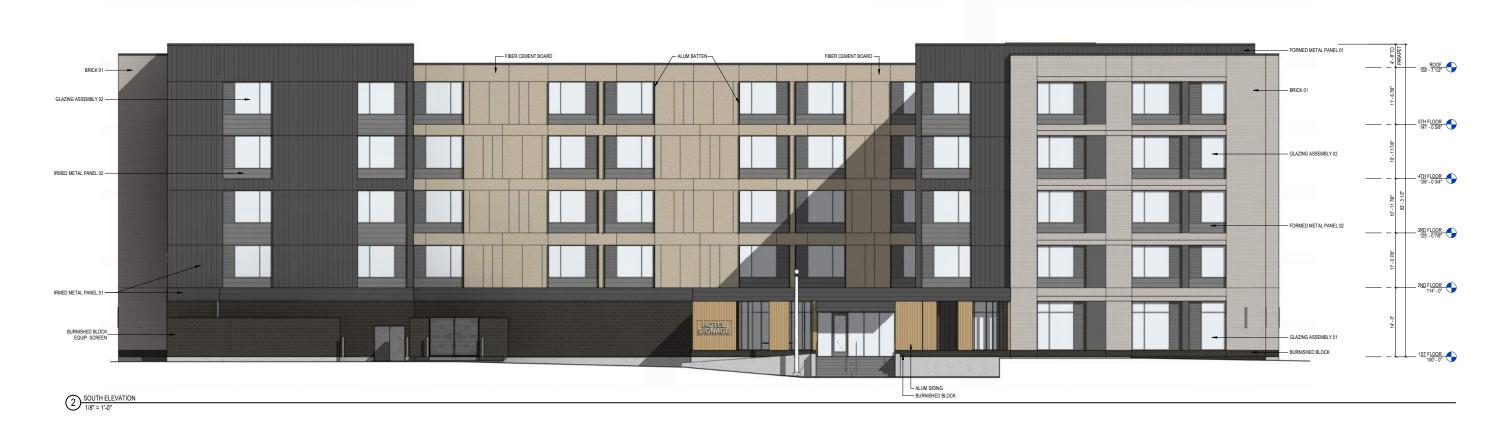

# **PROPOSED ELEVATIONS**

# **PROPOSED ELEVATIONS**

WEST ELEVATION 1/8" = 1'-0"

www.kahlerslater.com