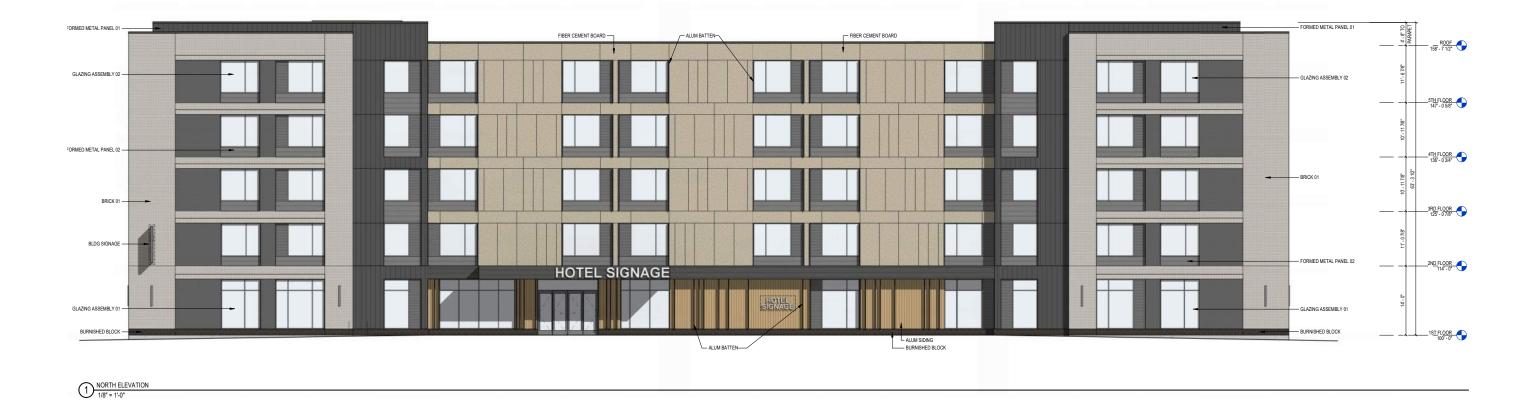

# **PROPOSED ELEVATIONS**

# **PROPOSED ELEVATIONS**

WEST ELEVATION 1/8" = 1'-0"

www.kahlerslater.com