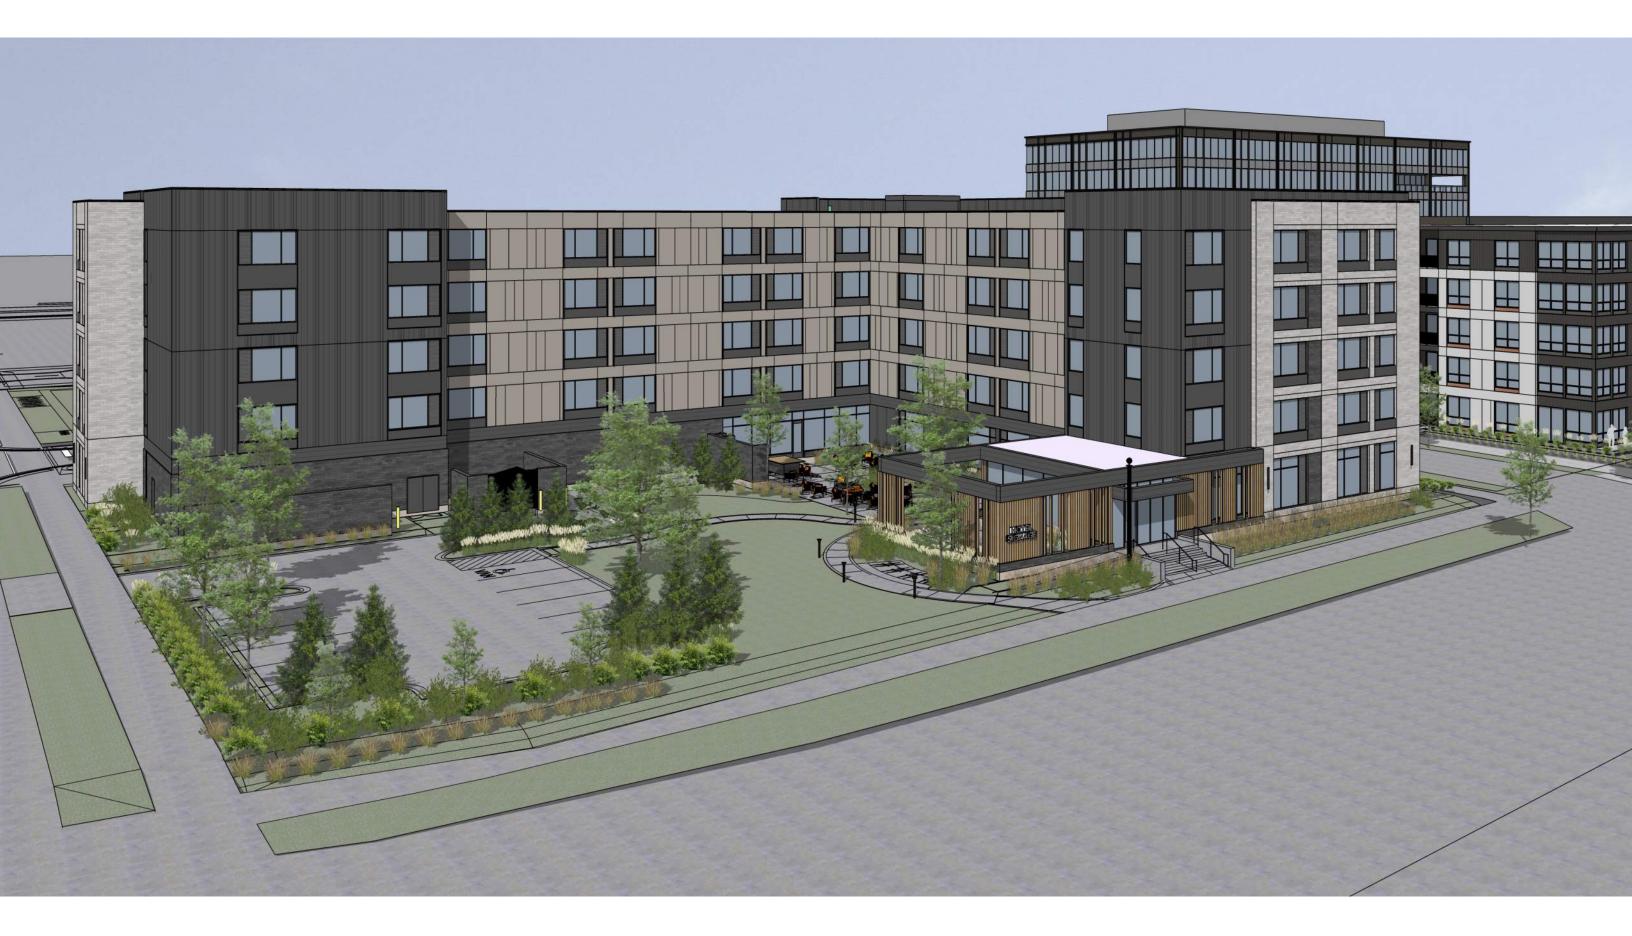

# MADISON . WISCONSIN

HOTEL DESIGN CONCEPT JULY 2024

Kahler Slater

**PROPOSED SITE PLAN** 

**PREVIOUS SITE PLAN** 

|               | DIANTING                  |         |                                                                           |
|---------------|---------------------------|---------|---------------------------------------------------------------------------|
|               | PLANT LIST                | CODE    | BOTANICAL / COMMON NAME                                                   |
|               | ORNAMENTAL TREES          | AMGL    | Amelanchier x arandiflara 'Autumn Brilliance' / Autumn Brilliance         |
|               |                           |         | Serviceberry                                                              |
|               | $\bigotimes$              | MAAD    | Malus x 'Adirondack' / Adirondack Crabapple                               |
|               | OVERSTORY DECIDUOUS TREES | CODE    | BOTANICAL / COMMON NAME                                                   |
| _             | $\bigcirc$                | BEPO    | Betula populifolia 'Whitespire' – Single / Whitespire Birch – Single      |
|               | $\overline{\bigcirc}$     | GL TR   | Gleditsia triacanthos inermis 'Shademaster' TM / Shademaster Locust       |
|               | <b>R</b>                  | PTKC    | Gymnocladus dioica 'J.C. McDaniel' TM / Prairie Titan Kentucky Coffeetree |
|               | UPRIGHT EVERGREEN SHRUB   | CODE    | BOTANICAL / COMMON NAME                                                   |
|               | $\hat{\mathbf{O}}$        | JUCHI   | Juniperus chinensis 'lowa" / lowa Juniper                                 |
|               | <u>~</u>                  |         |                                                                           |
|               | DECIDUOUS SHRUBS          | CODE    | BOTANICAL / COMMON NAME                                                   |
|               | $\odot$                   | ARME    | Aronia melanocarpa 'Morton' TM / Iroquis Beauty Black Chokeberry          |
| GARDENER ROAD | (+)                       | COBA    | Cornus baileyi / Bailey's Red-twig Dogwood                                |
|               | $\odot$                   | COSE    | Cornus sericea 'Forrow' / Arctic Fire® Red Twig Dogwood                   |
| Ĩ             | $\oplus$                  | SISE    | Diervilla sessilifolia 'Cool Splash' / Cool Splash False Honeysuckle      |
| Ï             | 3                         | FOIN    | Forsythia x intermedia 'Mindor' / Show Off® Forsythia                     |
| RR            |                           | RHAR    | Rhus aromatica 'Gro-Low' / Gro-Low Fragrant Sumac •                       |
| õ             | EVERGREEN SHRUBS          | CODE    | BOTANICAL / COMMON NAME                                                   |
| Ă             | 0                         | BUGV    | Buxus x 'Green Velvet' / Green Velvet Boxwood                             |
| U             | $\odot$                   | BUGM    | Buxus x 'Green Mountain' / Green Mountain Boxwood                         |
|               | $\odot$                   | JUCH    | Juniperus chinensis 'Sea Green' / Sea Green Juniper                       |
|               | $\bigotimes$              | PIMU    | Pinus mugo / Mugo Pine                                                    |
| \             | <u></u>                   | TAMEE   | Taxus x media 'Everlow' / Everlow Yew                                     |
|               | PERENNIALS & GRASSES      | CODE    | BOTANICAL / COMMON NAME                                                   |
| Ì             | $\odot$                   | ALSU    | Allium x 'Summer Beauty' / Summer Beauty Allium                           |
| 190           | Θ                         | CANE    | Calamintha nepeta 'Montrose White' / Montrose White Catmint               |
|               | $\odot$                   | ECPUM   | Echinacea purpurea 'Magnus Superior' / Magnus Superior Coneflower         |
|               | \$                        | HEFC    | Heuchera x 'Fire Chief' / Fire Chief Coral Bells                          |
|               | *                         | LIA SPI | Liatris spicata 'Kobold' / Kobold Spike Gayleather                        |
|               | O                         | PAVI    | Panicum virgatum 'Shenandoah' / Shenandoah Switch Grass                   |
|               | •                         | SANEC   | Salvia nemorosa 'Caradonna' / Cardonna Meadow Sage                        |
|               | \$                        | SCSCJ   | Schizachyrium scoparium 'Jazz' / Jazz Little Bluestem                     |
|               | *                         | SCSC    | Schizachyrium scoparium 'Prairie Blues' / Prairie Blues Little Bluestem * |
|               | *                         | SPHE    | Sporobolus heterolepis / Prairie Dropseed                                 |
|               | *                         | SPHET   | Sporobolus heterolepis 'Tara' / Prairie Dropseed                          |
|               | GROUND COVERS             | CODE    | BOTANICAL / COMMON NAME                                                   |
|               |                           | CAPE    | Carex pensylvanica / Pennsylvania Sedge                                   |
|               |                           | 11      |                                                                           |

### **PROPOSED SITE PLAN**

| L TREE<br>MAD<br>DECIDI<br>EPO<br>LTR<br>TKC<br>/ERGRE | Malus x 'Adirondack' / Adirondack Crabapple<br>UCUS TREES<br>Betula populifolia 'Whilespire' – Single / Whilespire Birch – Single<br>Cleditsia triacanthos inermis 'Shademaster' TM / Shademaster Locust<br>Gymnocladus dioica 'J.C. McDaniel' TM / Prairie Titan Kentucky Coffeetre |
|--------------------------------------------------------|--------------------------------------------------------------------------------------------------------------------------------------------------------------------------------------------------------------------------------------------------------------------------------------|
| AAD<br>DECIDI<br>EPO<br>LTR<br>TKC<br>/ERGRE           | Maluz x 'Adirondack' / Adirondack Crabapple<br>UCUS TREES<br>Betula populifolia 'Whitespire' – Single / Whitespire Birch – Single<br>Cleditsia triacanthos inermis 'Shademaster' TM / Shademaster Locust<br>Gymnocladus dioica 'J.C. McDaniel' TM / Prairie Titan Kentucky Coffeetre |
| DECID<br>EPO<br>LTR<br>TKC                             | UOUS TREES<br>Betula populitalia "Whitespire" – Single / Whitespire Birch – Single<br>Gleditsia triacanthos inermis "Shademaster' TM / Shademaster Locust<br>Gymnocladus dioica 'J.C. McDaniel' TM / Prairie Titan Kentucky Coffeetre                                                |
| EPO<br>LTR<br>TKC<br><u>/ERGRE</u>                     | Betula populifolia "Whitespire' – Single / Whitespire Birch – Single<br>Gledilsia triacanthos Inermis "Shademaster' TM / Shademaster Locust<br>Gymnocladus diaica 'U.C. McDaniel' TM / Prairie Titan Kentucky Coffeetre                                                              |
| LTR<br>TKC<br>/ERGRE                                   | Gledilsia triacanthos inermis 'Shademaster' TM / Shademaster Locust<br>Gymnocladus diaica U.C. McDaniel' TM / Prairie Titan Kentucky Coffeetre                                                                                                                                       |
| TKC<br>/ERGRE.                                         | Gymnocladus dioica U.C. McDaniel' TM / Prairie Titan Kentucky Coffeetre                                                                                                                                                                                                              |
| ERGRE                                                  |                                                                                                                                                                                                                                                                                      |
|                                                        | •                                                                                                                                                                                                                                                                                    |
|                                                        | EN SHRUB                                                                                                                                                                                                                                                                             |
| UCHI                                                   | Juniperus chinensis 'lowa' / lowa Juniper                                                                                                                                                                                                                                            |
| NIC                                                    | Juniperus virginiana 'Canaertii' / Canaerti Eastern Redcedar                                                                                                                                                                                                                         |
| SHRUE                                                  | 35                                                                                                                                                                                                                                                                                   |
|                                                        | Aronia melanocarpa 'Morton' TM / Iroquis Beauty Black Chokeberry                                                                                                                                                                                                                     |
| AFL                                                    | Calycanthus floridus 'SMNCAF' / Simply Scentsational® Sweetshrub                                                                                                                                                                                                                     |
| OSE                                                    | Cornus sericea 'Farrow' / Arctic Fire® Red Twig Dogwood                                                                                                                                                                                                                              |
| ISE                                                    | Diervilla sessilifolia 'Cool Splash' / Cool Splash False Honeysuckle                                                                                                                                                                                                                 |
| HAR                                                    | Rhus aromatica 'Gro–Low' / Gro–Low Fragrant Sumac *                                                                                                                                                                                                                                  |
| CA                                                     | Viburnum carlesii 'SMVCB' TM / Spice Baby Koreanspice Viburnum                                                                                                                                                                                                                       |
| SHRU                                                   | BS                                                                                                                                                                                                                                                                                   |
| UGV                                                    | Buxus x 'Green Velvet' / Green Velvet Boxwood                                                                                                                                                                                                                                        |
| UGM                                                    | Buxus x 'Green Mountain' / Green Mountain Boxwood                                                                                                                                                                                                                                    |
| ми                                                     | Pinus mugo / Mugo Pine                                                                                                                                                                                                                                                               |
| MEE                                                    | Taxus x media 'Everlow' / Everlow Yew                                                                                                                                                                                                                                                |
| 5 & GF                                                 | RASSES                                                                                                                                                                                                                                                                               |
| SCHW                                                   | Astilbe chinensis "Vision in White' / Vision in White Chinese Astilbe                                                                                                                                                                                                                |
| ANE                                                    | Calamintha nepeta 'Montrose White' / Montrose White Catmint                                                                                                                                                                                                                          |
| CPUM                                                   | Echinacea purpurea 'Magnus Superior' / Magnus Superior Coneflower                                                                                                                                                                                                                    |
| EFC                                                    | Heuchera x 'Fire Chief' / Fire Chief Coral Bells                                                                                                                                                                                                                                     |
| AVI                                                    | Panicum virgatum 'Shenandoah' / Shenandoah Switch Grass                                                                                                                                                                                                                              |
| UAG                                                    | Rudbeckia x 'American Gold Rush' / American Gold Rush Coneflower                                                                                                                                                                                                                     |
|                                                        | Salvia nemorosa 'Caradonna' / Cardonna Meadow Sage                                                                                                                                                                                                                                   |
| ANEC                                                   |                                                                                                                                                                                                                                                                                      |
| ANEC<br>CSCJ                                           | Schizachyrium scoparium 'Jazz' / Jazz Little Bluestem                                                                                                                                                                                                                                |
|                                                        |                                                                                                                                                                                                                                                                                      |
| cscJ                                                   | Schizachyrium scoparium 'Jazz' / Jazz Little Bluestem                                                                                                                                                                                                                                |
| csci<br>csc                                            | Schizachyrium scoparium 'Jazz' / Jazz Little Bluestem<br>Schizachyrium scoparium 'Prairie Blues' / Prairie Blues Little Bluestem                                                                                                                                                     |
|                                                        | SHRUL<br>SHRUL<br>AFL<br>OSE<br>SSE<br>SSE<br>SSE<br>SSE<br>SSE<br>SSE<br>SSE<br>SSE<br>SSE                                                                                                                                                                                          |