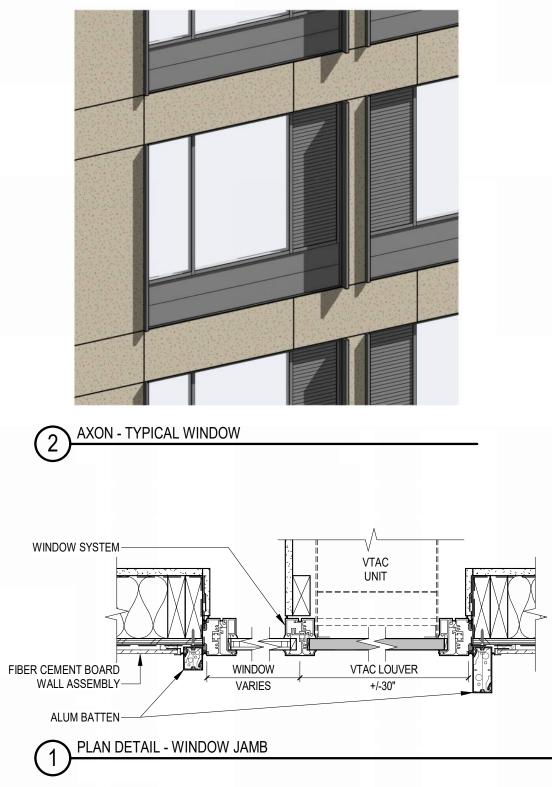

### - ROOF EDGE 01 ROOF COPING 01 -- GLAZING ASSEMBLY 02 - FIBER CEMENT BOARD FORMED METAL PANEL -VTAC LOUVER BRICK 01 11 GLAZING ASSEMBLY 02 --BURNISHED BLOCK -----

GLAZING ASSEMBLY 01 -

2 WEST ELEVATION 1/8" = 1'-0"