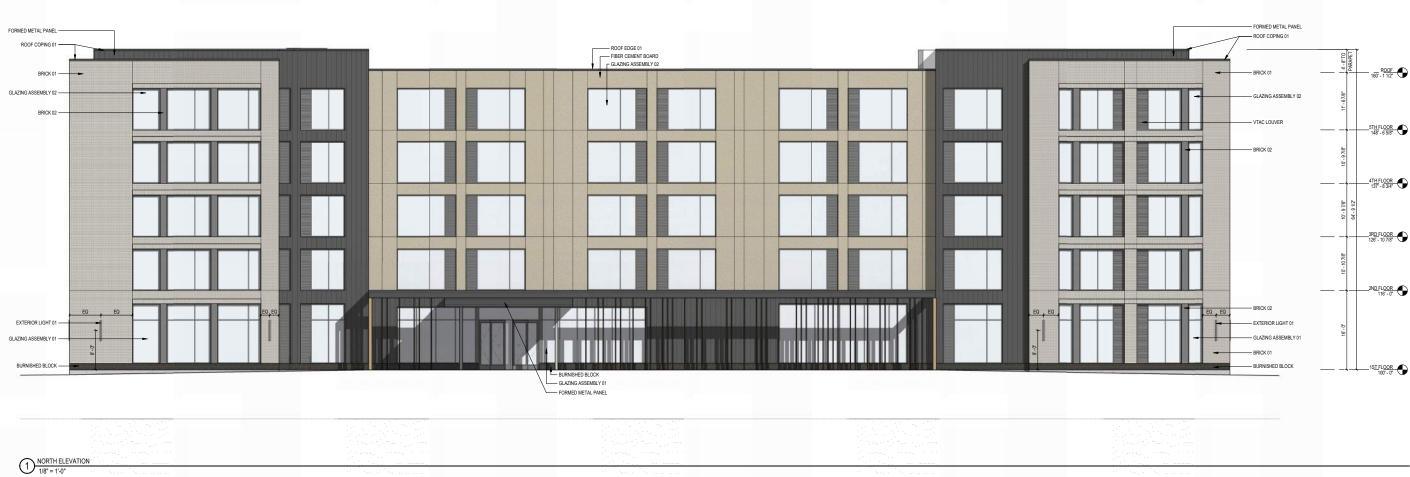

# **PROPOSED ELEVATIONS**

# **PROPOSED ELEVATIONS**

WEST ELEVATION 1/8" = 1'-0"

www.kahlerslater.com