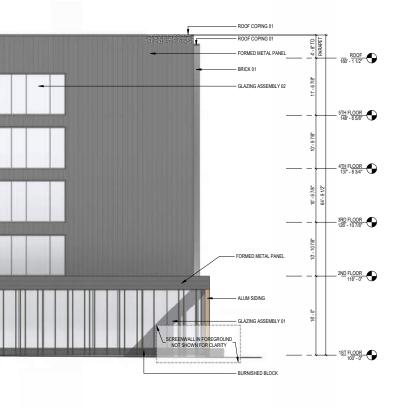

### - ROOF EDGE 01 ROOF COPING 01 -- GLAZING ASSEMBLY 02 - FIBER CEMENT BOARD FORMED METAL PANEL -VTAC LOUVER BRICK 01 11 GLAZING ASSEMBLY 02 --BURNISHED BLOCK -----

GLAZING ASSEMBLY 01 -

2 WEST ELEVATION 1/8" = 1'-0"