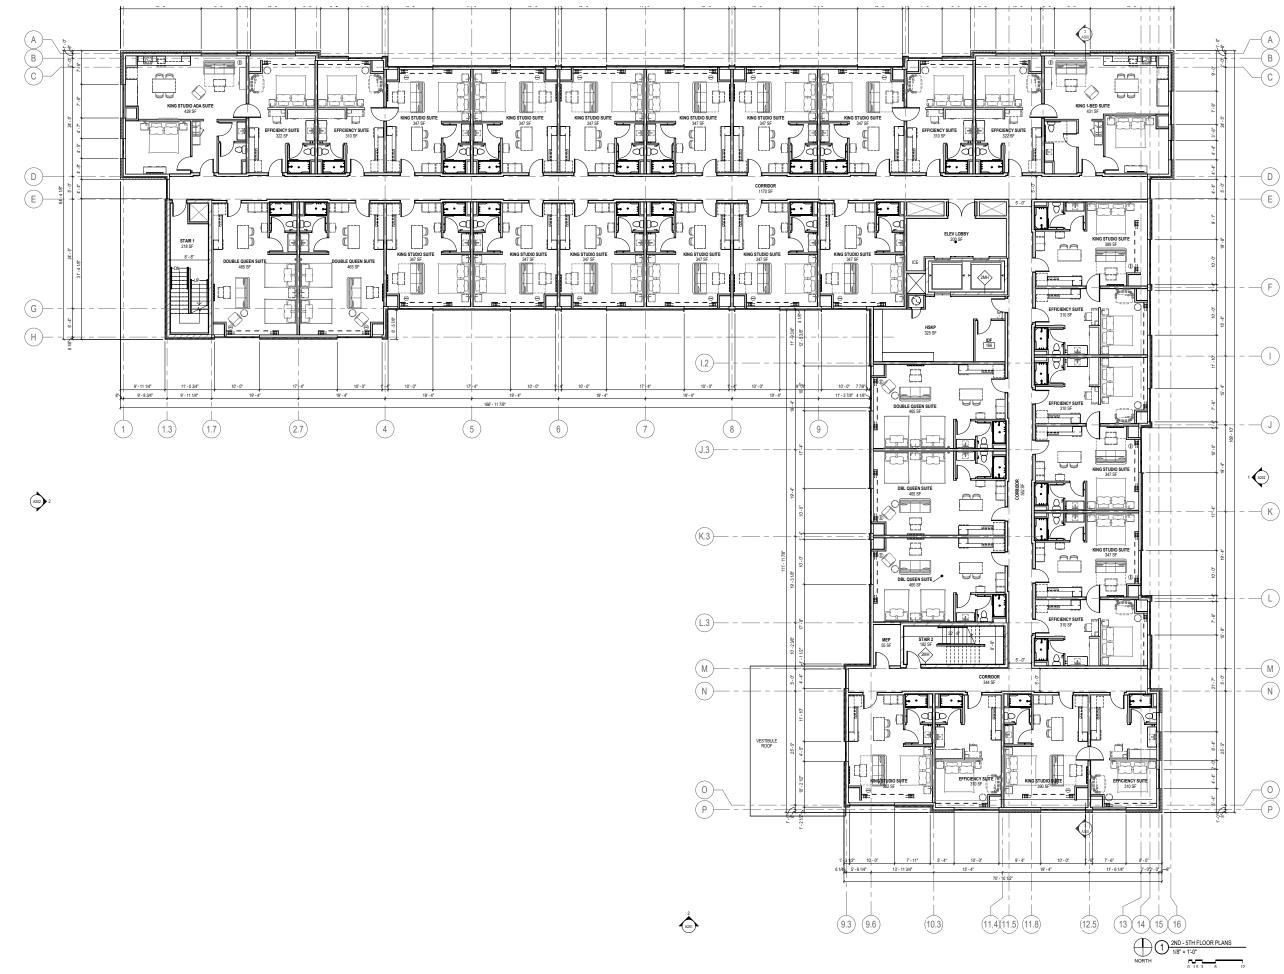

|     |
| 5TH FLOOR MIX           |         |     |
| EFFICIENCY SUITES       | 8       |     |
| KING STUDIO SUITES      | 18      |     |
| DLB QUEEN STUDIO SUITES | 5       |     |
| KING 1-BEDROOM SUITES   | 2       |     |
| TOTAL                   | 33      |     |
|                         |         |     |
| TOTAL KEY COUNT         |         |     |
| EFFICIENCY SUITES       | 39 KEYS | 27% |

| 39 KEYS  | 27%                                      |
|----------|------------------------------------------|
| 75 KEYS  | 52%                                      |
| 20 KEYS  | 14%                                      |
| 10 KEYS  | 7%                                       |
| 144 KEYS | 100%                                     |
|          | 39 KEYS<br>75 KEYS<br>20 KEYS<br>10 KEYS |



### **PROPOSED TYPICAL PLAN**



**PREVIOUS ROOF PLAN** 

# **PROPOSED ROOF PLAN**











**TEXTURED METAL PANEL** 





# **PREVIOUS MATERIALS**



### WOOD LOOK ACCENT:



MODULAR BRICK - LIGHT GRAY



**TEXTURED METAL PANEL** 





### **PROPOSED MATERIALS**



### WOOD LOOK ACCENT:































# 













### **NEW PERSPECTIVE**



**NEW PERSPECTIVE** 



**NEW PERSPECTIVE** 





**PREVIOUS ELEVATIONS** 

### - ROOF EDGE 01 ROOF COPING 01 -- GLAZING ASSEMBLY 02 - FIBER CEMENT BOARD FORMED METAL PANEL -VTAC LOUVER BRICK 01 11 GLAZING ASSEMBLY 02 --BURNISHED BLOCK -----



GLAZING ASSEMBLY 01 -

2 WEST ELEVATION 1/8" = 1'-0"



6 SCREEN WALL - NORTH (PARKING) 1/8" = 1'-0"









EAST ELEVATION 1/8" = 1'-0"

# **PREVIOUS ELEVATIONS**



# **PROPOSED ELEVATI