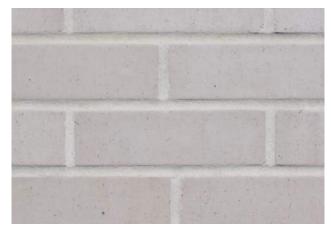

### WOOD LOOK ACCENT:

MODULAR BRICK - LIGHT GRAY

**TEXTURED METAL PANEL** 

### **PROPOSED MATERIALS**