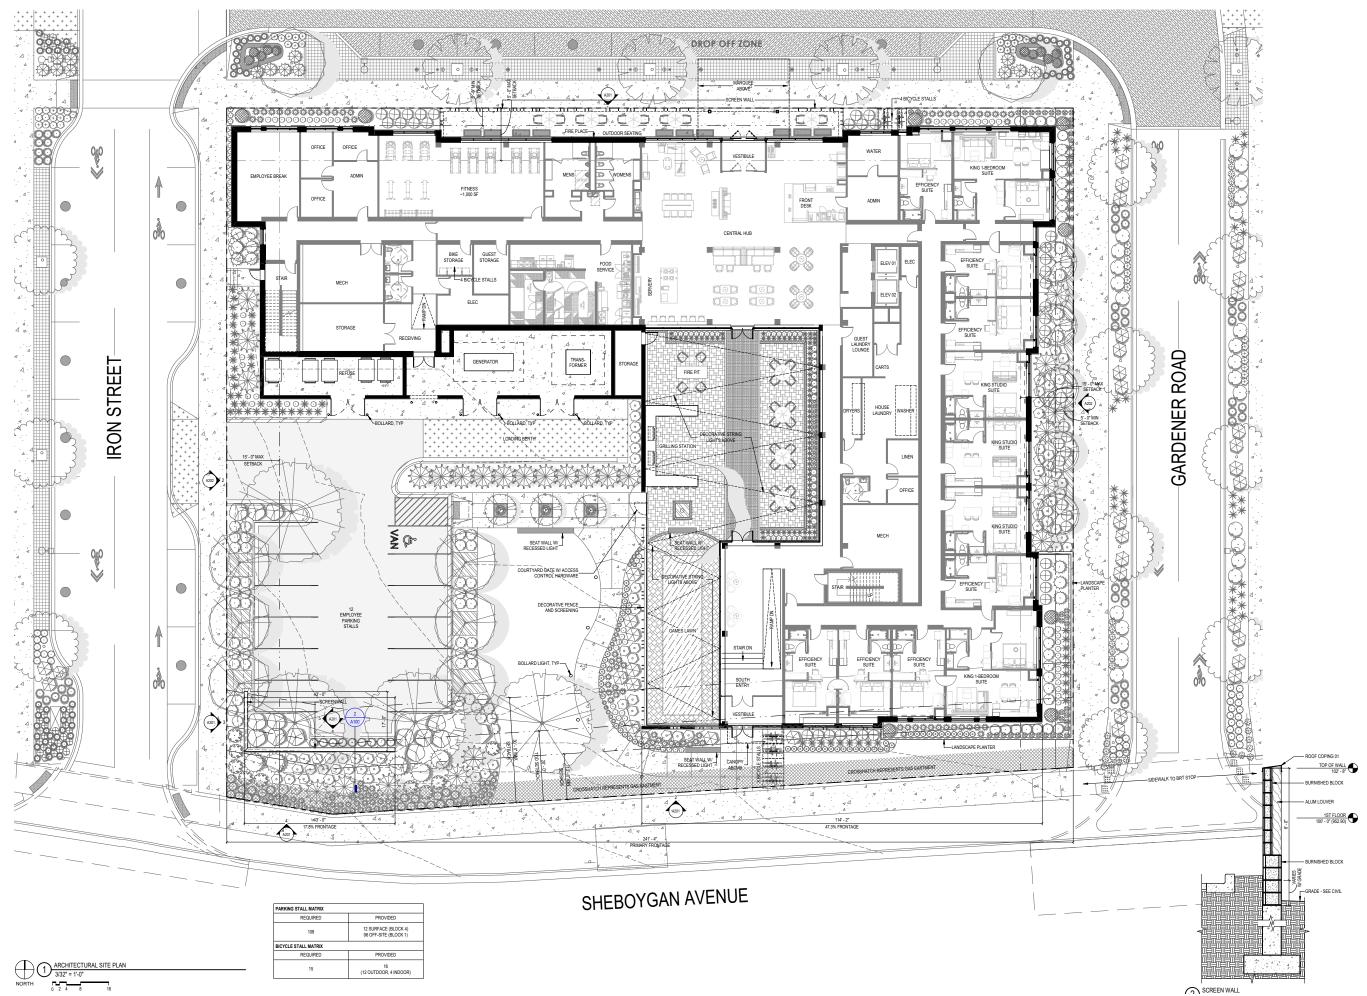

# BLOCK 4 HOTEL

# MADISON . WISCONSIN

HOTEL DESIGN CONCEPT JULY 2024

Kahler Slater

**PROPOSED SITE PLAN** 

**PREVIOUS SITE PLAN** 

|               | DIANTING                  |         |                                                                           |
|---------------|---------------------------|---------|---------------------------------------------------------------------------|
|               | PLANT LIST                | CODE    | BOTANICAL / COMMON NAME                                                   |
|               | ORNAMENTAL TREES          | AMGL    | Amelanchier x arandiflara 'Autumn Brilliance' / Autumn Brilliance         |
|               |                           |         | Serviceberry                                                              |
|               | $\bigotimes$              | MAAD    | Malus x 'Adirondack' / Adirondack Crabapple                               |
|               | OVERSTORY DECIDUOUS TREES | CODE    | BOTANICAL / COMMON NAME                                                   |
| _             | $\bigcirc$                | BEPO    | Betula populifolia 'Whitespire' – Single / Whitespire Birch – Single      |
|               | $\overline{\bigcirc}$     | GL TR   | Gleditsia triacanthos inermis 'Shademaster' TM / Shademaster Locust       |
|               | <b>R</b>                  | PTKC    | Gymnocladus dioica 'J.C. McDaniel' TM / Prairie Titan Kentucky Coffeetree |
|               | UPRIGHT EVERGREEN SHRUB   | CODE    | BOTANICAL / COMMON NAME                                                   |
|               | $\hat{\mathbf{O}}$        | JUCHI   | Juniperus chinensis 'lowa" / lowa Juniper                                 |
|               | <u>~</u>                  |         |                                                                           |
|               | DECIDUOUS SHRUBS          | CODE    | BOTANICAL / COMMON NAME                                                   |
|               | $\odot$                   | ARME    | Aronia melanocarpa 'Morton' TM / Iroquis Beauty Black Chokeberry          |
| GARDENER ROAD | (+)                       | COBA    | Cornus baileyi / Bailey's Red-twig Dogwood                                |
|               | $\odot$                   | COSE    | Cornus sericea 'Forrow' / Arctic Fire® Red Twig Dogwood                   |
| Ĩ             | $\oplus$                  | SISE    | Diervilla sessilifolia 'Cool Splash' / Cool Splash False Honeysuckle      |
| Ï             | 3                         | FOIN    | Forsythia x intermedia 'Mindor' / Show Off® Forsythia                     |
| RR            |                           | RHAR    | Rhus aromatica 'Gro-Low' / Gro-Low Fragrant Sumac •                       |
| õ             | EVERGREEN SHRUBS          | CODE    | BOTANICAL / COMMON NAME                                                   |
| Ă             | 0                         | BUGV    | Buxus x 'Green Velvet' / Green Velvet Boxwood                             |
| U             | $\odot$                   | BUGM    | Buxus x 'Green Mountain' / Green Mountain Boxwood                         |
|               | $\odot$                   | JUCH    | Juniperus chinensis 'Sea Green' / Sea Green Juniper                       |
|               | $\bigotimes$              | PIMU    | Pinus mugo / Mugo Pine                                                    |
| \             | <u></u>                   | TAMEE   | Taxus x media 'Everlow' / Everlow Yew                                     |
|               | PERENNIALS & GRASSES      | CODE    | BOTANICAL / COMMON NAME                                                   |
| Ì             | $\odot$                   | ALSU    | Allium x 'Summer Beauty' / Summer Beauty Allium                           |
| 190           | Θ                         | CANE    | Calamintha nepeta 'Montrose White' / Montrose White Catmint               |
|               | $\odot$                   | ECPUM   | Echinacea purpurea 'Magnus Superior' / Magnus Superior Coneflower         |
|               | \$                        | HEFC    | Heuchera x 'Fire Chief' / Fire Chief Coral Bells                          |
|               | *                         | LIA SPI | Liatris spicata 'Kobold' / Kobold Spike Gayleather                        |
|               | O                         | PAVI    | Panicum virgatum 'Shenandoah' / Shenandoah Switch Grass                   |
|               | •                         | SANEC   | Salvia nemorosa 'Caradonna' / Cardonna Meadow Sage                        |
|               | \$                        | SCSCJ   | Schizachyrium scoparium 'Jazz' / Jazz Little Bluestem                     |
|               | *                         | SCSC    | Schizachyrium scoparium 'Prairie Blues' / Prairie Blues Little Bluestem * |
|               | *                         | SPHE    | Sporobolus heterolepis / Prairie Dropseed                                 |
|               | *                         | SPHET   | Sporobolus heterolepis 'Tara' / Prairie Dropseed                          |
|               | GROUND COVERS             | CODE    | BOTANICAL / COMMON NAME                                                   |
|               |                           | CAPE    | Carex pensylvanica / Pennsylvania Sedge                                   |
|               |                           | 11      |                                                                           |