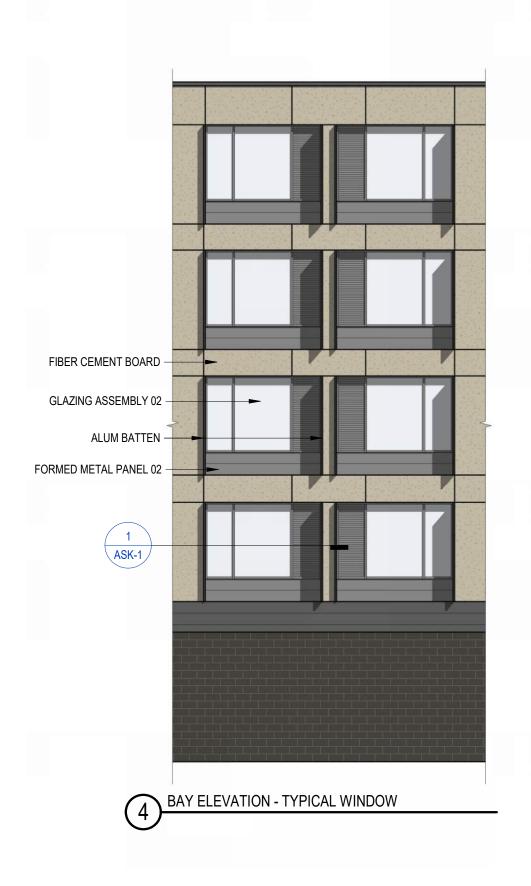

### - ROOF EDGE 01 ROOF COPING 01 -- GLAZING ASSEMBLY 02 - FIBER CEMENT BOARD FORMED METAL PANEL -VTAC LOUVER BRICK 01 11 GLAZING ASSEMBLY 02 --BURNISHED BLOCK -----

GLAZING ASSEMBLY 01 -

2 WEST ELEVATION 1/8" = 1'-0"