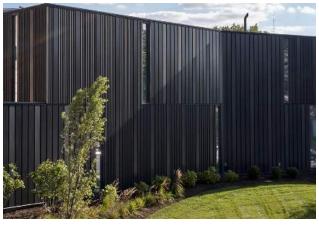

S   | 2       |     |
| TOTAL                   | 33      |     |
|                         |         |     |
| TOTAL KEY COUNT         |         |     |
| EFFICIENCY SUITES       | 39 KEYS | 27% |

| 39 KEYS  | 27%                                      |
|----------|------------------------------------------|
| 75 KEYS  | 52%                                      |
| 20 KEYS  | 14%                                      |
| 10 KEYS  | 7%                                       |
| 144 KEYS | 100%                                     |
|          | 39 KEYS<br>75 KEYS<br>20 KEYS<br>10 KEYS |



### **PROPOSED TYPICAL PLAN**



**PREVIOUS ROOF PLAN** 

# **PROPOSED ROOF PLAN**











**TEXTURED METAL PANEL** 





# **PREVIOUS MATERIALS**



### WOOD LOOK ACCENT:



MODULAR BRICK - LIGHT GRAY



**TEXTURED METAL PANEL** 





### **PROPOSED MATERIALS**



### WOOD LOOK ACCENT:































# 













### **NEW PERSPECTIVE**



**NEW PERSPECTIVE** 



**NEW PERSPECTIVE** 





**PREVIOUS ELEVATIONS** 

### - ROOF EDGE 01 ROOF COPING 01 -- GLAZING ASSEMBLY 02 - FIBER CEMENT BOARD FORMED METAL PANEL -VTAC LOUVER BRICK 01 11 GLAZING ASSEMBLY 02 --BURNISHED BLOCK -----



GLAZING ASSEMBLY 01 -

2 WEST ELEVATION 1/8" = 1'-0"



6 SCREEN WALL - NORTH (PARKING) 1/8" = 1'-0"









EAST ELEVATION 1/8" = 1'-0"

# **PREVIOUS ELEVATIONS**



# **PROPOSED ELEVATIONS**





# **PROPOSED ELEVATIONS**

WEST ELEVATION 1/8" = 1'-0"

















www.kahlerslater.com