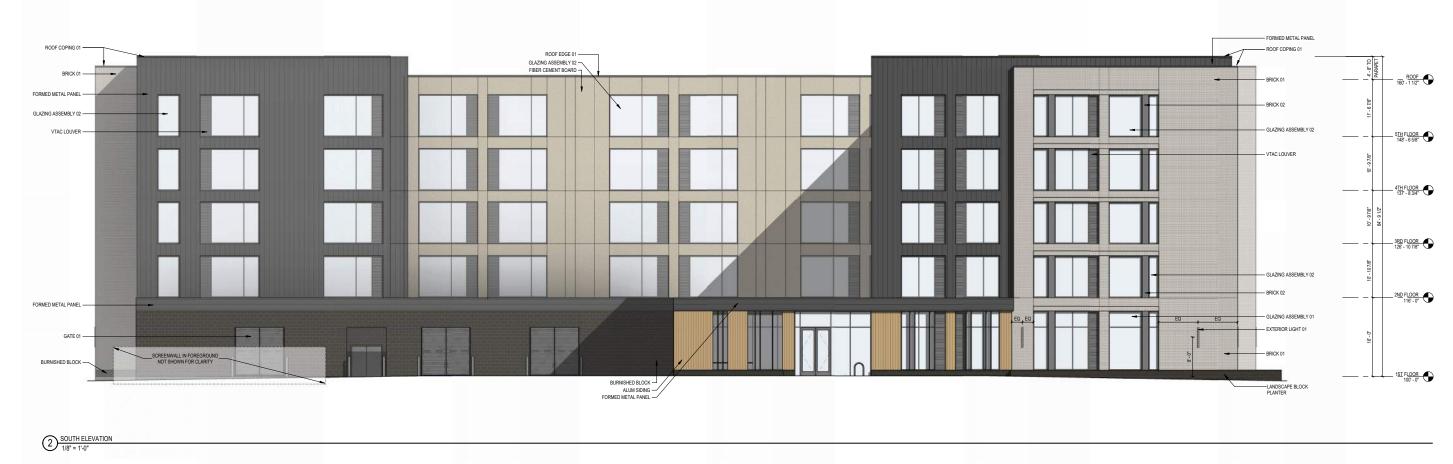

# **PROPOSED ELEVATIONS**

# **PROPOSED ELEVATIONS**

WEST ELEVATION 1/8" = 1'-0"

www.kahlerslater.com