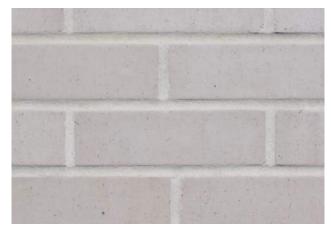

|     |
| KING STUDIO SUITES      | 18      |     |
| DLB QUEEN STUDIO SUITES | 5       |     |
| KING 1-BEDROOM SUITES   | 2       |     |
| TOTAL                   | 33      |     |
|                         |         |     |
| TOTAL KEY COUNT         |         |     |
| EFFICIENCY SUITES       | 39 KEYS | 27% |

| 39 KEYS  | 27%                                      |
|----------|------------------------------------------|
| 75 KEYS  | 52%                                      |
| 20 KEYS  | 14%                                      |
| 10 KEYS  | 7%                                       |
| 144 KEYS | 100%                                     |
|          | 39 KEYS<br>75 KEYS<br>20 KEYS<br>10 KEYS |



### **PROPOSED TYPICAL PLAN**



**PREVIOUS ROOF PLAN** 

# **PROPOSED ROOF PLAN**











**TEXTURED METAL PANEL** 





# **PREVIOUS MATERIALS**



### WOOD LOOK ACCENT:



MODULAR BRICK - LIGHT GRAY



**TEXTURED METAL PANEL** 





### **PROPOSED MATERIALS**



### WOOD LOOK ACCENT:































# 













### **NEW PERSPECTIVE**



**NEW PERSPECTIVE** 



**NEW PERSPECTIVE** 





**PREVIOUS ELEVATIONS** 

### - ROOF EDGE 01 ROOF COPING 01 -- GLAZING ASSEMBLY 02 - FIBER CEMENT BOARD FORMED METAL PANEL -VTAC LOUVER BRICK 01 11 GLAZING ASSEMBLY 02 --BURNISHED BLOCK -----



GLAZING ASSEMBLY 01 -

2 WEST ELEVATION 1/8" = 1'-0"



6 SCREEN WALL - NORTH (PARKING) 1/8" = 1'-0"









EAST ELEVATION 1/8" = 1'-0"

# **PREVIOUS ELEVATIONS**



# **PROPOSED ELEVATIONS**





# **PROPOSED ELEVATIONS**

WEST ELEVATION 1/8" = 1'-0"

















www.kah