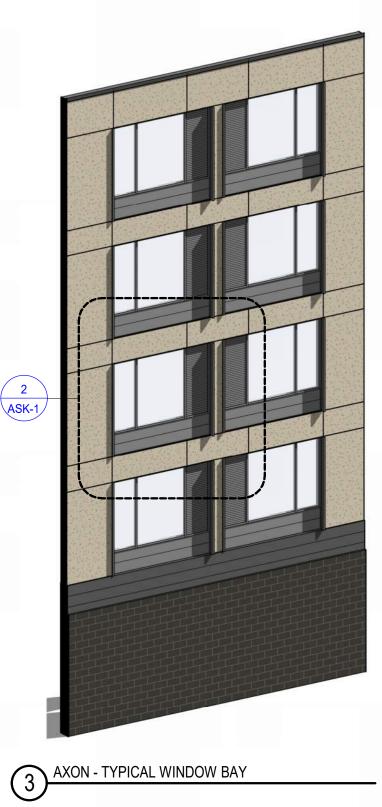

### - ROOF EDGE 01 ROOF COPING 01 -- GLAZING ASSEMBLY 02 - FIBER CEMENT BOARD FORMED METAL PANEL -VTAC LOUVER BRICK 01 11 GLAZING ASSEMBLY 02 --BURNISHED BLOCK -----

GLAZING ASSEMBLY 01 -

2 WEST ELEVATION 1/8" = 1'-0"