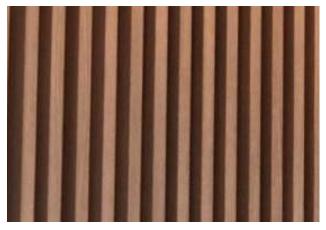

STUDIO SUITES | 5       |     |
| KING 1-BEDROOM SUITES   | 2       |     |
| TOTAL                   | 33      |     |
|                         |         |     |
| TOTAL KEY COUNT         |         |     |
| EFFICIENCY SUITES       | 39 KEYS | 27% |

| 39 KEYS  | 27%                                      |
|----------|------------------------------------------|
| 75 KEYS  | 52%                                      |
| 20 KEYS  | 14%                                      |
| 10 KEYS  | 7%                                       |
| 144 KEYS | 100%                                     |
|          | 39 KEYS<br>75 KEYS<br>20 KEYS<br>10 KEYS |



### **PROPOSED TYPICAL PLAN**



**PREVIOUS ROOF PLAN** 

# **PROPOSED ROOF PLAN**











**TEXTURED METAL PANEL** 





# **PREVIOUS MATERIALS**



### WOOD LOOK ACCENT:



MODULAR BRICK - LIGHT GRAY



**TEXTURED METAL PANEL** 





### **PROPOSED MATERIALS**



### WOOD LOOK ACCENT:































# 













### **NEW PERSPECTIVE**



**NEW PERSPECTIVE** 



**NEW PERSPECTIVE** 





**PREVIOUS ELEVATIONS** 

### - ROOF EDGE 01 ROOF COPING 01 -- GLAZING ASSEMBLY 02 - FIBER CEMENT BOARD FORMED METAL PANEL -VTAC LOUVER BRICK 01 11 GLAZING ASSEMBLY 02 --BURNISHED BLOCK -----



GLAZING ASSEMBLY 01 -

2 WEST ELEVATION 1/8" = 1'-0"



6 SCREEN WALL - NORTH (PARKING) 1/8" = 1'-0"









EAST ELEVATION 1/8" = 1'-0"

# **PREVIOUS ELEVATIONS**



# **PROPOSED ELEVATIONS**





# **PROPOSED ELEVATIONS**

WEST ELEVATION 1/8" = 1'-0"

















www.kahlerslater.com