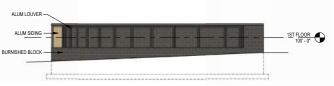

### - ROOF EDGE 01 ROOF COPING 01 -- GLAZING ASSEMBLY 02 - FIBER CEMENT BOARD FORMED METAL PANEL -VTAC LOUVER BRICK 01 11 GLAZING ASSEMBLY 02 --BURNISHED BLOCK -----

GLAZING ASSEMBLY 01 -

2 WEST ELEVATION 1/8" = 1'-0"