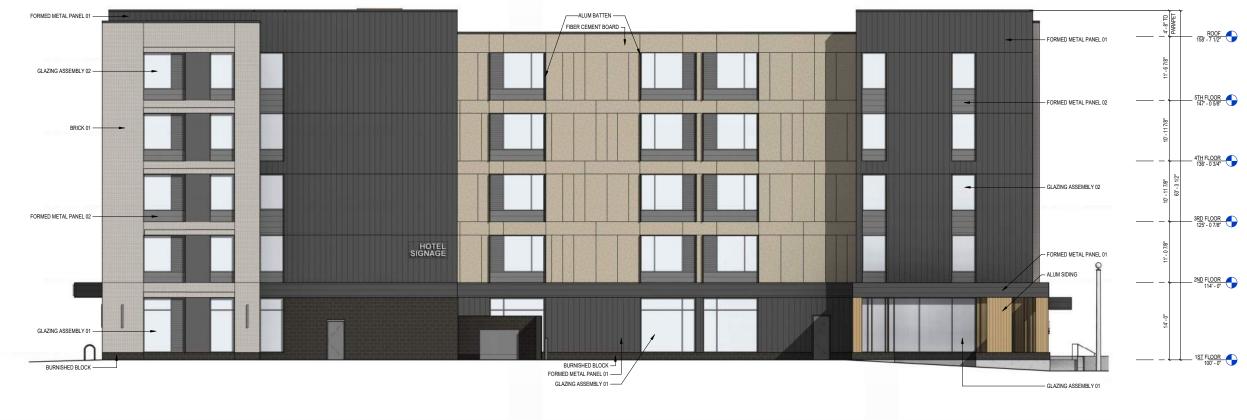

# **PROPOSED ELEVATIONS**

# **PROPOSED ELEVATIONS**

WEST ELEVATION 1/8" = 1'-0"

www.kahlerslater.com