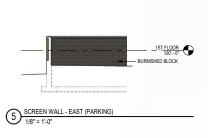

|
| 144 KEYS | 100%                                     |
|          | 39 KEYS<br>75 KEYS<br>20 KEYS<br>10 KEYS |



### **PROPOSED TYPICAL PLAN**



**PREVIOUS ROOF PLAN** 

# **PROPOSED ROOF PLAN**











**TEXTURED METAL PANEL** 





# **PREVIOUS MATERIALS**



### WOOD LOOK ACCENT:



MODULAR BRICK - LIGHT GRAY



**TEXTURED METAL PANEL** 





### **PROPOSED MATERIALS**



### WOOD LOOK ACCENT:































# 













### **NEW PERSPECTIVE**



**NEW PERSPECTIVE** 



**NEW PERSPECTIVE** 





**PREVIOUS ELEVATIONS** 

### - ROOF EDGE 01 ROOF COPING 01 -- GLAZING ASSEMBLY 02 - FIBER CEMENT BOARD FORMED METAL PANEL -VTAC LOUVER BRICK 01 11 GLAZING ASSEMBLY 02 --BURNISHED BLOCK -----



GLAZING ASSEMBLY 01 -

2 WEST ELEVATION 1/8" = 1'-0"



6 SCREEN WALL - NORTH (PARKING) 1/8" = 1'-0"









EAST ELEVATION 1/8" = 1'-0"

# **PREVIOUS ELEVATIONS**



# **PROPOSED ELEVATIONS**





# **PROPOSED ELEVATIONS**

WEST ELEVATION 1/8" = 1'-0"

















www.kahlerslater.com