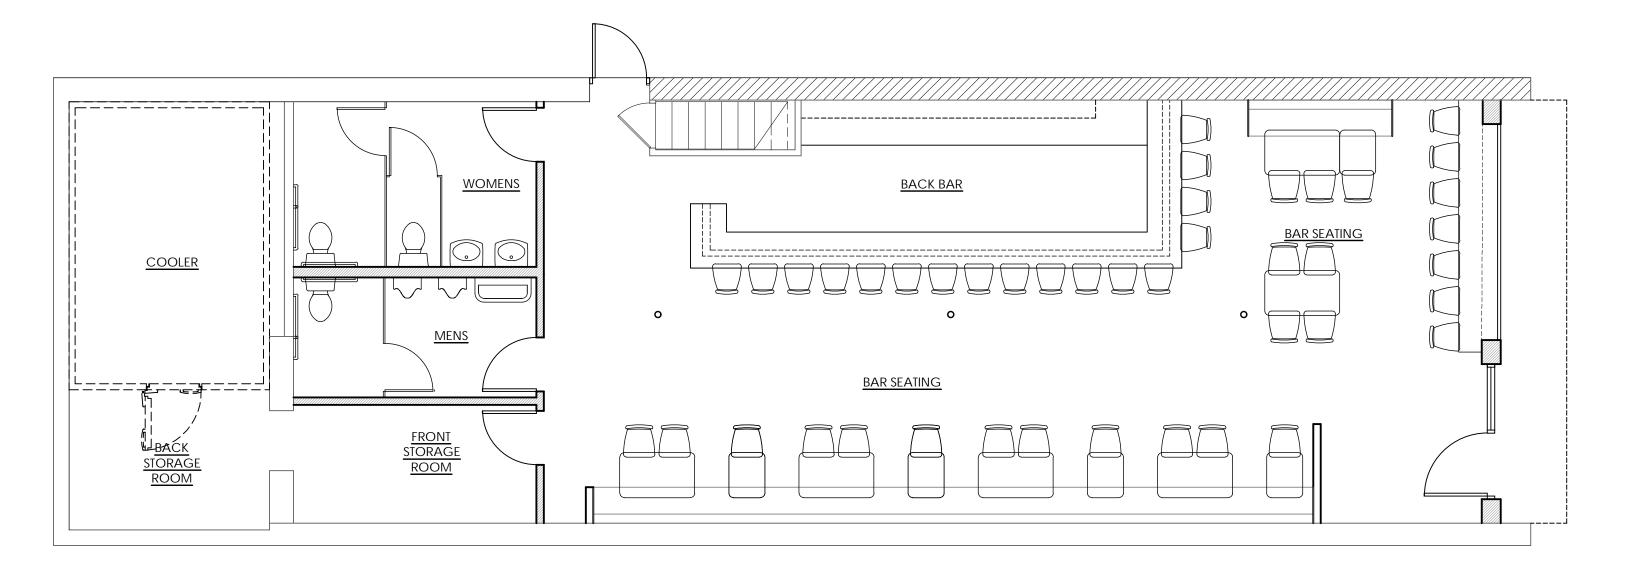

| Class A: Deer, Liquor, Class B: Beer, Cliquor, Class C Wine      | Change of<br>PremisesFee: \$25.00City of Madison Clerk<br>210 MLK Jr Blvd, Room 103<br>Madison, WI 53703Licensing@cityofmadison.com<br>608-266-4601 | (Agenda Item Number)         (Legistar file number) $(Legistar file number)$ $(L \cap C / - 202 / -00 / 5 \odot)$ (License number) $(License number)$ $(Aider District #)$ $(Aider District #)$ $(Police Sector)$ $Office Use Only$ |  |  |  |  |  |  |  |
|------------------------------------------------------------------|-----------------------------------------------------------------------------------------------------------------------------------------------------|-------------------------------------------------------------------------------------------------------------------------------------------------------------------------------------------------------------------------------------|--|--|--|--|--|--|--|
| Licensed Premises Informat<br>This application modifies existir  |                                                                                                                                                     |                                                                                                                                                                                                                                     |  |  |  |  |  |  |  |
| Business dba Name:/AY                                            | -                                                                                                                                                   |                                                                                                                                                                                                                                     |  |  |  |  |  |  |  |
|                                                                  | N. FRANCES Madison, WI S                                                                                                                            | <703                                                                                                                                                                                                                                |  |  |  |  |  |  |  |
| Liquor/Beer Agent Name: Jac                                      | <i>r</i>                                                                                                                                            |                                                                                                                                                                                                                                     |  |  |  |  |  |  |  |
|                                                                  | % Other Alder, District #:                                                                                                                          | Police Sector:                                                                                                                                                                                                                      |  |  |  |  |  |  |  |
|                                                                  | State Sellers Permit): <u>Wando Ven</u><br>12 UNIV. AVE Madison, WI                                                                                 |                                                                                                                                                                                                                                     |  |  |  |  |  |  |  |
| Business Contact Name, Position: Jay P. Wanserski Juner          |                                                                                                                                                     |                                                                                                                                                                                                                                     |  |  |  |  |  |  |  |
| Business Phone: <u>608-444</u>                                   | · ·                                                                                                                                                 | SHBOWL94 CHOTMAILLOM                                                                                                                                                                                                                |  |  |  |  |  |  |  |
| Current Capacity (indoor): $30$ Current Capacity (outdoor): $12$ |                                                                                                                                                     |                                                                                                                                                                                                                                     |  |  |  |  |  |  |  |
| Proposed Capacity (indoor):                                      |                                                                                                                                                     | ty (outdoor): <u>12</u>                                                                                                                                                                                                             |  |  |  |  |  |  |  |
| Change is: DPermanent                                            | Temporary (from                                                                                                                                     | until)                                                                                                                                                                                                                              |  |  |  |  |  |  |  |
| Is this change related to a R                                    | oadway Café Expansion License/Ro                                                                                                                    |                                                                                                                                                                                                                                     |  |  |  |  |  |  |  |
|                                                                  | ude approximate measurements, ar                                                                                                                    |                                                                                                                                                                                                                                     |  |  |  |  |  |  |  |
| WILL HAVE HANDILAD Access                                        | cible bathrooms 15110"x 1316"                                                                                                                       | change agtacade of bys                                                                                                                                                                                                              |  |  |  |  |  |  |  |
| to include garage for                                            | stiding Acces . New Sign -                                                                                                                          | Awning De Newbartop                                                                                                                                                                                                                 |  |  |  |  |  |  |  |
| Detailed Floor Plans included                                    | + flooring would like option                                                                                                                        | for DJ and or acoustic                                                                                                                                                                                                              |  |  |  |  |  |  |  |
| Authorized Signature                                             | , <u>3~/</u>                                                                                                                                        | 18-2024                                                                                                                                                                                                                             |  |  |  |  |  |  |  |
|                                                                  |                                                                                                                                                     |                                                                                                                                                                                                                                     |  |  |  |  |  |  |  |
| REV 05/2022                                                      | □ Orange sign and business card is<br>□ "License Renewals & Changes" b<br>Office                                                                    |                                                                                                                                                                                                                                     |  |  |  |  |  |  |  |