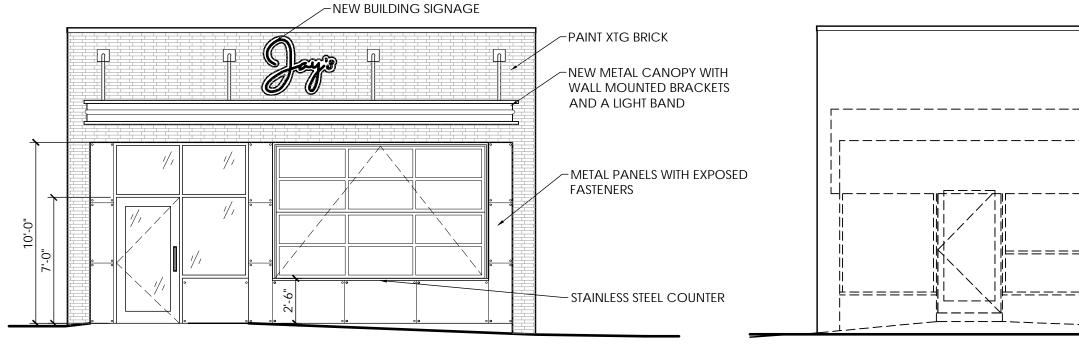

--------------------------------------|--------------------------|-------------------------------------------------------|
|                                                               |                                                                                                                   |                     |                                                                                                                                                                                                       | Sun, Mar 17, 2024 at 4:45 PM                                                                                                     |                          | Jennifer Cotter <jlcott@gmail.com></jlcott@gmail.com> |

5







April 15, 2024

DESTREE architecture & design









EXISTING FACADE

## 406 N FRANCES ST NEW FACADE **EXTERIOR ELEVATIONS**