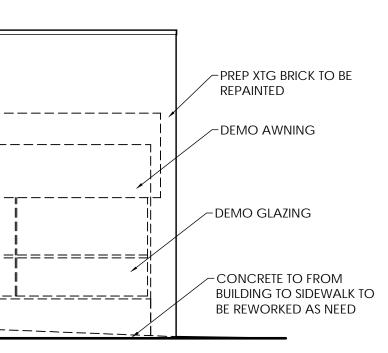

----------------------------------------|
|                                                               |                                                                                                                   |                     |                                                                                                                                                                                                       | Sun, Mar 17, 2024 at 4:45 PM                                                                                                     |                          | Jennifer Cotter <jlcott@gmail.com></jlcott@gmail.com> |

5







April 15, 2024

DESTREE architecture & design









EXISTING FACADE

## 406 N FRANCES ST NEW FACADE **EXTERIOR ELEVATIONS**