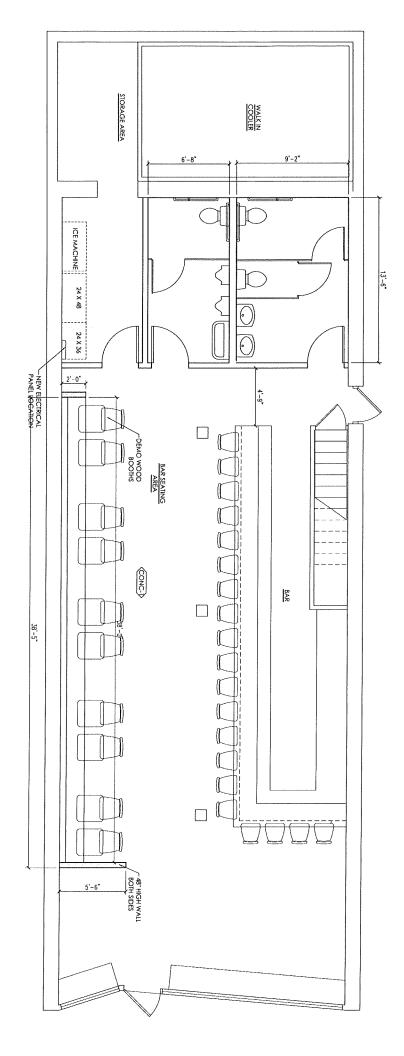

| Class A: Deer, Liquor, Class B: Beer, Cliquor, Class C Wine      | Change of<br>PremisesFee: \$25.00City of Madison Clerk<br>210 MLK Jr Blvd, Room 103<br>Madison, WI 53703Licensing@cityofmadison.com<br>608-266-4601 | (Agenda Item Number)         (Legistar file number) $(Legistar file number)$ $(L \cap C / - 202 / -00 / 5 \odot)$ (License number) $(License number)$ $(Aider District #)$ $(Aider District #)$ $(Police Sector)$ $Office Use Only$ |  |  |  |  |  |  |  |
|------------------------------------------------------------------|-----------------------------------------------------------------------------------------------------------------------------------------------------|-------------------------------------------------------------------------------------------------------------------------------------------------------------------------------------------------------------------------------------|--|--|--|--|--|--|--|
| Licensed Premises Informat<br>This application modifies existir  |                                                                                                                                                     |                                                                                                                                                                                                                                     |  |  |  |  |  |  |  |
| Business dba Name:/AY                                            | -                                                                                                                                                   |                                                                                                                                                                                                                                     |  |  |  |  |  |  |  |
|                                                                  | N. FRANCES Madison, WI S                                                                                                                            | <703                                                                                                                                                                                                                                |  |  |  |  |  |  |  |
| Liquor/Beer Agent Name: Jac                                      | <i>r</i>                                                                                                                                            |                                                                                                                                                                                                                                     |  |  |  |  |  |  |  |
|                                                                  | % Other Alder, District #:                                                                                                                          | Police Sector:                                                                                                                                                                                                                      |  |  |  |  |  |  |  |
|                                                                  | State Sellers Permit): <u>Wando Ven</u><br>12 UNIV. AVE Madison, WI                                                                                 |                                                                                                                                                                                                                                     |  |  |  |  |  |  |  |
| Business Contact Name, Position: Jay P. Wanserski Juner          |                                                                                                                                                     |                                                                                                                                                                                                                                     |  |  |  |  |  |  |  |
| Business Phone: <u>608-444</u>                                   | · ·                                                                                                                                                 | SHBOWL94 CHOTMAILLOM                                                                                                                                                                                                                |  |  |  |  |  |  |  |
| Current Capacity (indoor): $30$ Current Capacity (outdoor): $12$ |                                                                                                                                                     |                                                                                                                                                                                                                                     |  |  |  |  |  |  |  |
| Proposed Capacity (indoor):                                      |                                                                                                                                                     | ty (outdoor): <u>12</u>                                                                                                                                                                                                             |  |  |  |  |  |  |  |
| Change is: DPermanent                                            | Temporary (from                                                                                                                                     | until)                                                                                                                                                                                                                              |  |  |  |  |  |  |  |
| Is this change related to a R                                    | oadway Café Expansion License/Ro                                                                                                                    |                                                                                                                                                                                                                                     |  |  |  |  |  |  |  |
|                                                                  | ude approximate measurements, ar                                                                                                                    |                                                                                                                                                                                                                                     |  |  |  |  |  |  |  |
| WILL HAVE HANDILAD Access                                        | cible bathrooms 15110"x 1316"                                                                                                                       | change agtacade of bys                                                                                                                                                                                                              |  |  |  |  |  |  |  |
| to include garage for                                            | stiding Acces . New Sign -                                                                                                                          | Awning De Newbartop                                                                                                                                                                                                                 |  |  |  |  |  |  |  |
| Detailed Floor Plans included                                    | + flooring would like option                                                                                                                        | for DJ and or acoustic                                                                                                                                                                                                              |  |  |  |  |  |  |  |
| Authorized Signature                                             | , <u>3~/</u>                                                                                                                                        | 18-2024                                                                                                                                                                                                                             |  |  |  |  |  |  |  |
|                                                                  |                                                                                                                                                     |                                                                                                                                                                                                                                     |  |  |  |  |  |  |  |
| REV 05/2022                                                      | □ Orange sign and business card is<br>□ "License Renewals & Changes" b<br>Office                                                                    |                                                                                                                                                                                                                                     |  |  |  |  |  |  |  |