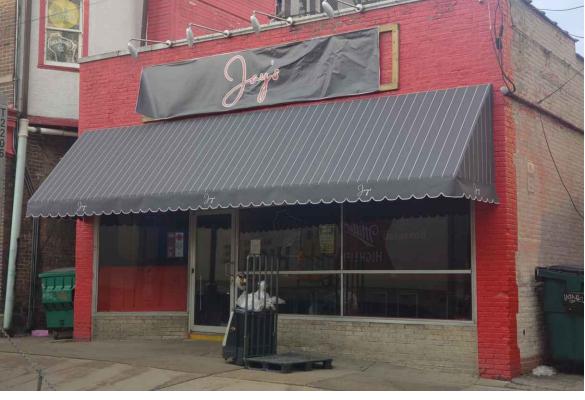

----------------------------------|--------------------------|-------------------------------------------------------|
|                                                               |                                                                                                                   |                     |                                                                                                                                                                                                       | Sun, Mar 17, 2024 at 4:45 PM                                                                                                     |                          | Jennifer Cotter <jlcott@gmail.com></jlcott@gmail.com> |

5







April 15, 2024

DESTREE architecture & design









EXISTING FACADE

## 406 N FRANCES ST NEW FACADE **EXTERIOR ELEVATIONS**