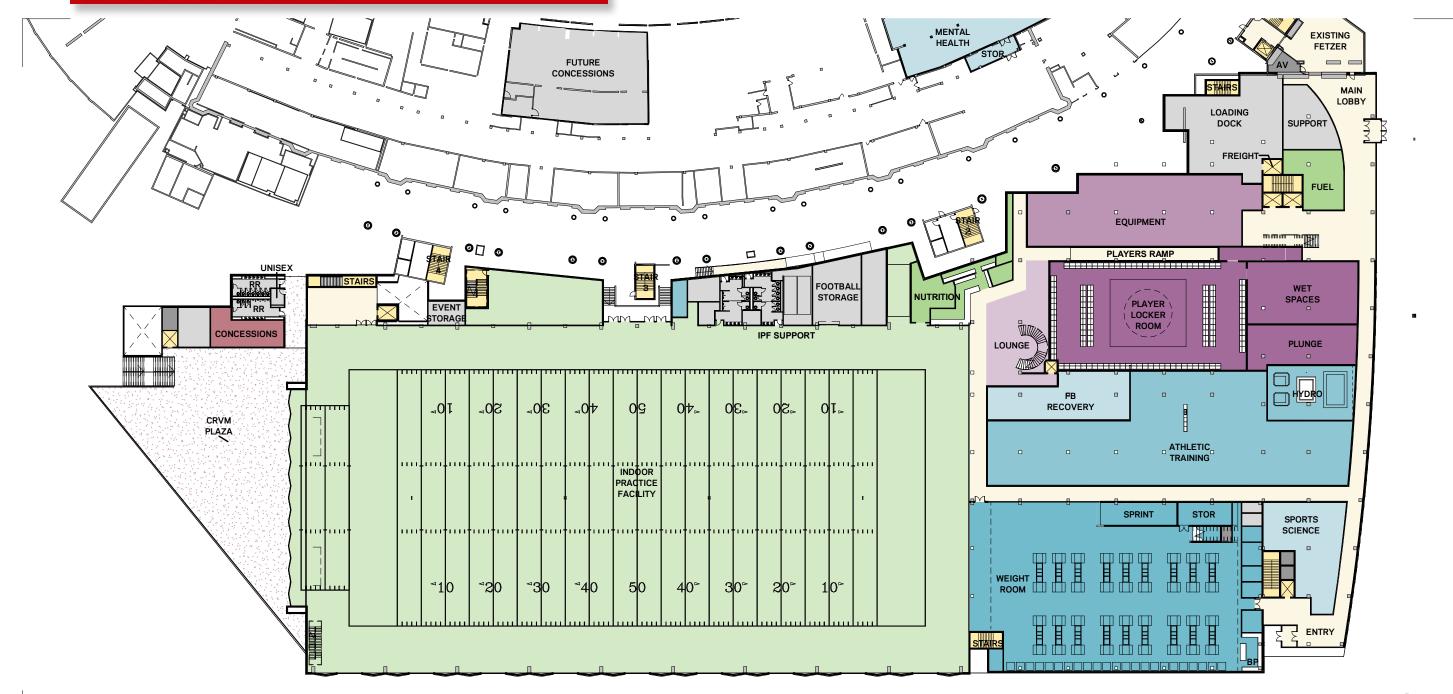

be the home of the football, men's & women's soccer, and men's & women's track programs.
- The new facilities helps meet critical space needs for each athletic personnel department in the building.
- Create a way to honor Wisconsin Military Veterans.
- Increase available parking on site for building occupants and public to utilize.
- Designed to promote natural lighting and views to the outdoor.
- Includes opportunities for revenue generation and interaction with the public.
- Enables potential future expansion projects to build vertically.

# **CAMPUS CONTEXT**







## **EXISTING PROJECT SITE**



## **EXISTING PROJECT SITE**



# **EXISTING PROJECT SITE - TREES**







## PRELIMINARY SITE PLAN



# SITE ACCESS & CIRCULATION



## **LEVEL 0 - BASEMENT**





## LEVEL 1 - PLAYER LEVEL





### LEVEL 2 - FB STAFF LEVEL





# LEVEL 3 - TRACK MEZZANINE







# **AERIAL SOUTHEAST**



## **AERIAL EAST**



# **AERIAL NORTHEAST**



# AERIAL NORTH



# MAIN ENTRY FROM GREEN SPACE



# NORTHEAST CORNER



# EAST PARK WALKWAY



# MONROE STREET VIEW



# MONROE STREET VIEW



# VETERANS PLAZA



# STREET VIEW



# **REGENT ST + MONROE ST INTERSECTION**





# MONROE STREET SIDEWALK



## MONROE STREET SIDEWALK



## PHASE 0 - TODAY

#### PRELIMINARY DATES

START: Now END: August 1, 2024



#### SHELL / IPF

-

#### TRIANGLE AREA

-

#### MCCLAIN / TRAINING FACILITY

-

#### CAMP RANDALL SPACES

-



| 2027 |   |                     |  |  |  |  |  |  |  |  |  | 2028 |   |   |  |
|------|---|---------------------|--|--|--|--|--|--|--|--|--|------|---|---|--|
| J    | F | M A M