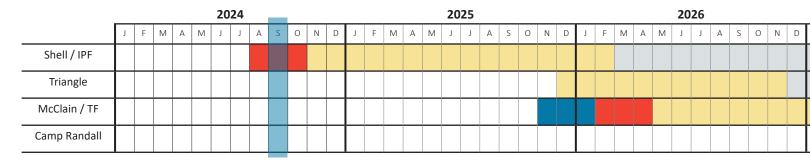

w END: August 1, 2024



#### SHELL / IPF

-

#### TRIANGLE AREA

-

#### MCCLAIN / TRAINING FACILITY

-

#### CAMP RANDALL SPACES

-



| 2027 |   |                     |  |  |  |  |  |  |  |  |  | 2028 |   |   |  |
|------|---|---------------------|--|--|--|--|--|--|--|--|--|------|---|---|--|
| J    | F | M A M J J A S O N I |  |  |  |  |  |  |  |  |  | J    | F | Μ |  |
|      |   |                     |  |  |  |  |  |  |  |  |  |      |   |   |  |
|      |   |                     |  |  |  |  |  |  |  |  |  |      |   |   |  |
|      |   |                     |  |  |  |  |  |  |  |  |  |      |   |   |  |
|      |   |                     |  |  |  |  |  |  |  |  |  |      |   |   |  |

## PHASE 1 - DEMO THE SHELL

#### **PRELIMINARY DATES**

START: August 1, 2024 END: November 1, 2024



#### SHELL / IPF

- Demolition of the existing Shell facility.

#### TRIANGLE AREA

- Utilized for construction access.

#### MCCLAIN / TRAINING FACILITY

- Still occupied by student-athletes.

#### CAMP RANDALL SPACES

- Still occupied by staff and student-athletes.



| 2027 |   |   |   |   |   |   |   |   |   |   |   | 2 | 2028 | 3 |
|------|---|---|---|---|---|---|---|---|---|---|---|---|------|---|
| J    | F | М | А | М | J | J | А | S | 0 | Ν | D | J | F    | Μ |
|      |   |   |   |   |   |   |   |   |   |   |   |   |      |   |
|      |   |   |   |   |   |   |   |   |   |   |   |   |      |   |
|      |   |   |   |   |   |   |   |   |   |   |   |   |      |   |
|      |   |   |   |   |   |   |   |   |   |   |   |   |      |   |

## **PHASE 2 - CONSTRUCTION OF IPF**

#### PRELIMI