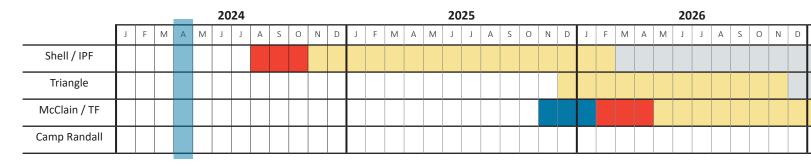

## PHASE 0 - TODAY

#### PRELIMINARY DATES

START: Now END: August 1, 2024

#### SHELL / IPF

-

#### TRIANGLE AREA

-

#### MCCLAIN / TRAINING FACILITY

-

#### CAMP RANDALL SPACES

-

| 2027 |   |                     |  |  |  |  |  |  |  |  |  | 2028 |   |   |  |
|------|---|---------------------|--|--|--|--|--|--|--|--|--|------|---|---|--|
| J    | F | M A M J J A S O N I |  |  |  |  |  |  |  |  |  | J    | F | Μ |  |
|      |   |                     |  |  |  |  |  |  |  |  |  |      |   |   |  |
|      |   |                     |  |  |  |  |  |  |  |  |  |      |   |   |  |
|      |   |                     |  |  |  |  |  |  |  |  |  |      |   |   |  |
|      |   |                     |  |  |  |  |  |  |  |  |  |      |   |   |  |