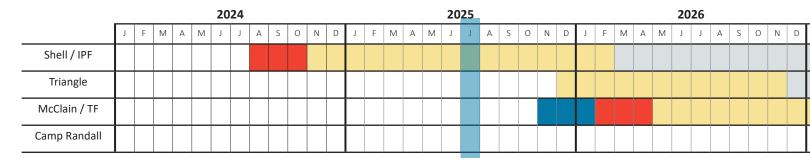

## **PHASE 2 - CONSTRUCTION OF IPF**

#### PRELIMINARY DATES

START: November 1, 2024 END: March 1, 2026

#### SHELL / IPF

- New IPF Facility and supporting spaces (Bow Tie structure) are being constructed