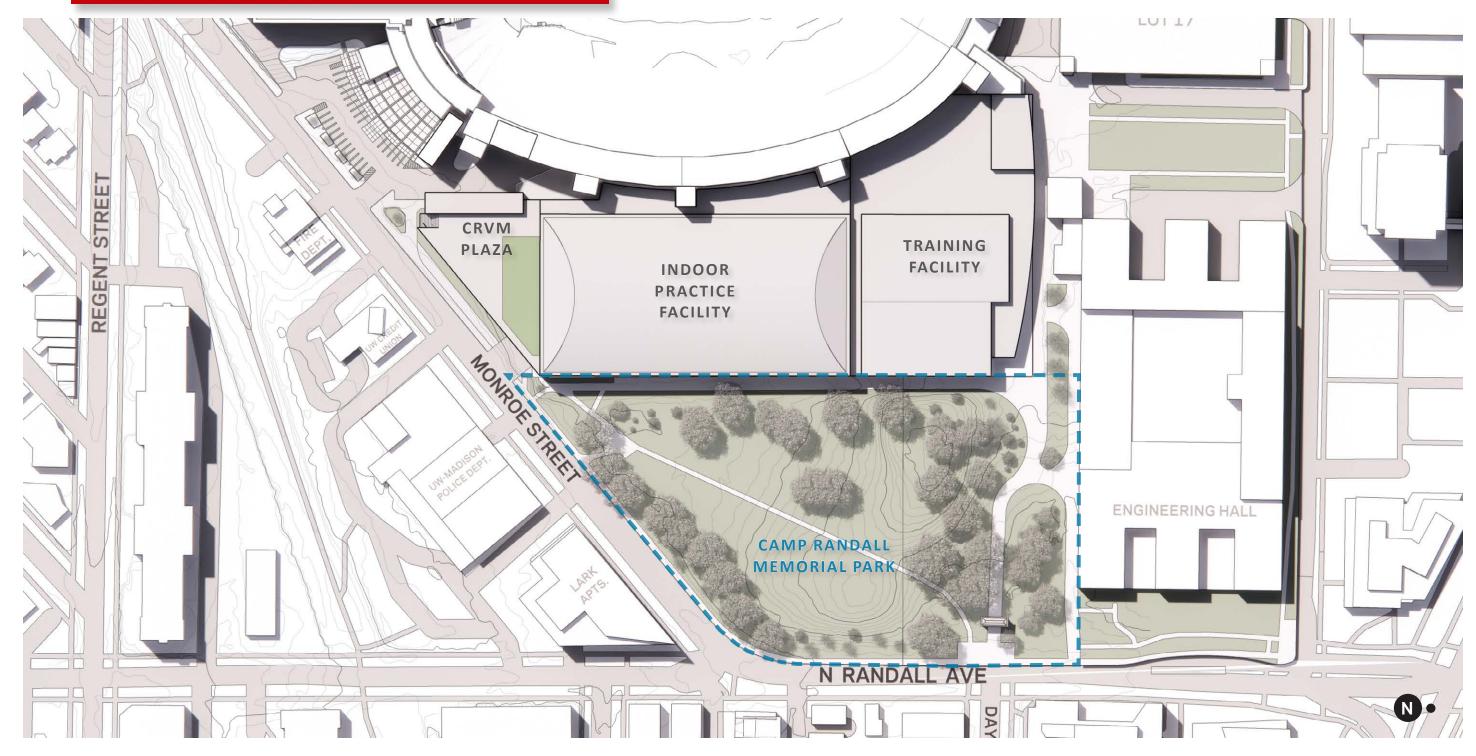

ildings with a new athletics training facility & indoor practice field. This facility will be the home of the football, men's & women's soccer, and men's & women's track programs.
- The new facilities helps meet critical space needs for each athletic personnel department in the building.
- Create a way to honor Wisconsin Military Veterans.
- Increase available parking on site for building occupants and public to utilize.
- Designed to promote natural lighting and views to the outdoor.
- Includes opportunities for revenue generation and interaction with the public.
- Enables potential future expansion projects to build vertically.

# **CAMPUS CONTEXT**







## **EXISTING PROJECT SITE**



## **EXISTING PROJECT SITE**



# **EXISTING PROJECT SITE - TREES**







## PRELIMINARY SITE PLAN



# SITE ACCESS & CIRCULATION



## **LEVEL 0 - BASEMENT**





## LEVEL 1 - PLAYER LEVEL





### LEVEL 2 - FB STAFF LEVEL





# LEVEL 3 - TRACK MEZZANINE







# **AERIAL SOUTHEAST**



## **AERIAL EAST**



# **AERIAL NORTHEAST**



# AERIAL NORTH



# MAIN ENTRY FROM GREEN SPACE



# NORTHEAST CORNER



# EAST PARK WALKWAY



# MONROE STREET VIEW



# MONROE STREET VIEW



# VETERANS PLAZA



# STREET VIEW



# **REGENT ST + MONROE ST INTERSECTION**





# MONROE STREET SIDEWALK



## MONROE STREET SIDEWALK



## PHASE 0 - TODAY

#### PRELIMINARY DATES

START: Now END: August 1, 2024



#### SHELL / IPF

-

#### TRIANGLE AREA

-

#### MCCLAIN / TRAINING FACILITY

-

#### CAMP RANDALL SPACES

-



| 2027 |   |                     |  |  |  |  |  |  |  |  |  | 2028 |   |   |  |
|------|