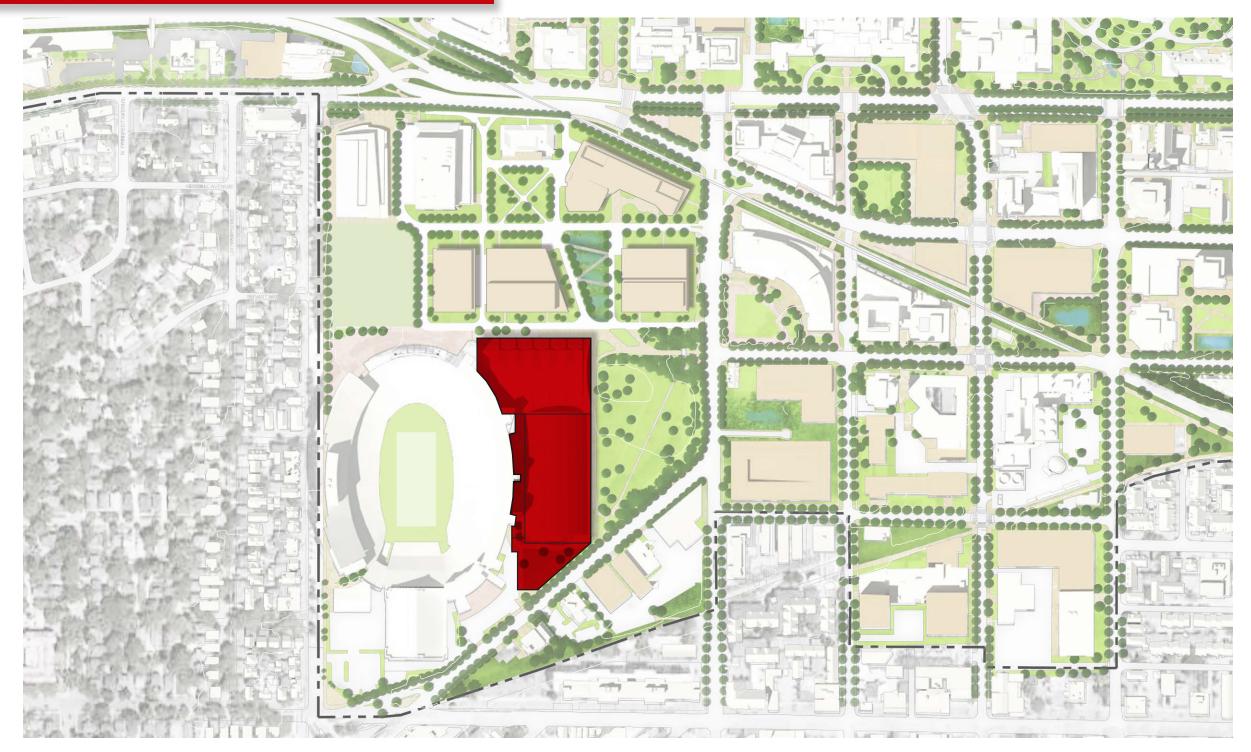

urniture, Fixtures, and Equipment

# PROJECT SIZE: 480,000 - 500,000 GSF

Footprint: 195,000 GSF

- Replace the existing McClain & Shell buildings with a new athletics training facility & indoor practice field. This facility will be the home of the football, men's & women's soccer, and men's & women's track programs.
- The new facilities helps meet critical space needs for each athletic personnel department in the building.
- Create a way to honor Wisconsin Military Veterans.
- Increase available parking on site for building occupants and public to utilize.
- Designed to promote natural lighting and views to the outdoor.
- Includes opportunities for revenue generation and interaction with the public.
- Enables potential future expansion projects to build vertically.

# **CAMPUS CONTEXT**







## **EXISTING PROJECT SITE**



## **EXISTING PROJECT SITE**



# **EXISTING PROJECT SITE - TREES**







## PRELIMINARY SITE PLAN



# SITE ACCESS & CIRCULATION



## **LEVEL 0 - BASEMENT**





## LEVEL 1 - PLAYER LEVEL





### LEVEL 2 - FB STAFF LEVEL





# LEVEL 3 - TRACK MEZZANINE







# **AERIAL SOUTHEAST**



## **AERIAL EAST**



# **AERIAL NORTHEAST**



# AERIAL NORTH



# MAIN ENTRY FROM GREEN SPACE



# NORTHEAST CORNER



# EAST PARK WALKWAY



# MONROE STREET VIEW



# MONROE STREET VIEW



# VETERANS PLAZA



# STREET VIEW



# **REGENT ST + MONROE ST INTERSECTION**





# MONROE STREET SIDEWALK



## MONROE STREET SIDEWALK



## PHASE 0 - TODAY

#### PRELIMINARY DATES

START: Now END: August 1, 2024



#### SHELL / IPF

-

#### TRIANGLE AREA

-

#### MCCLAIN / TR