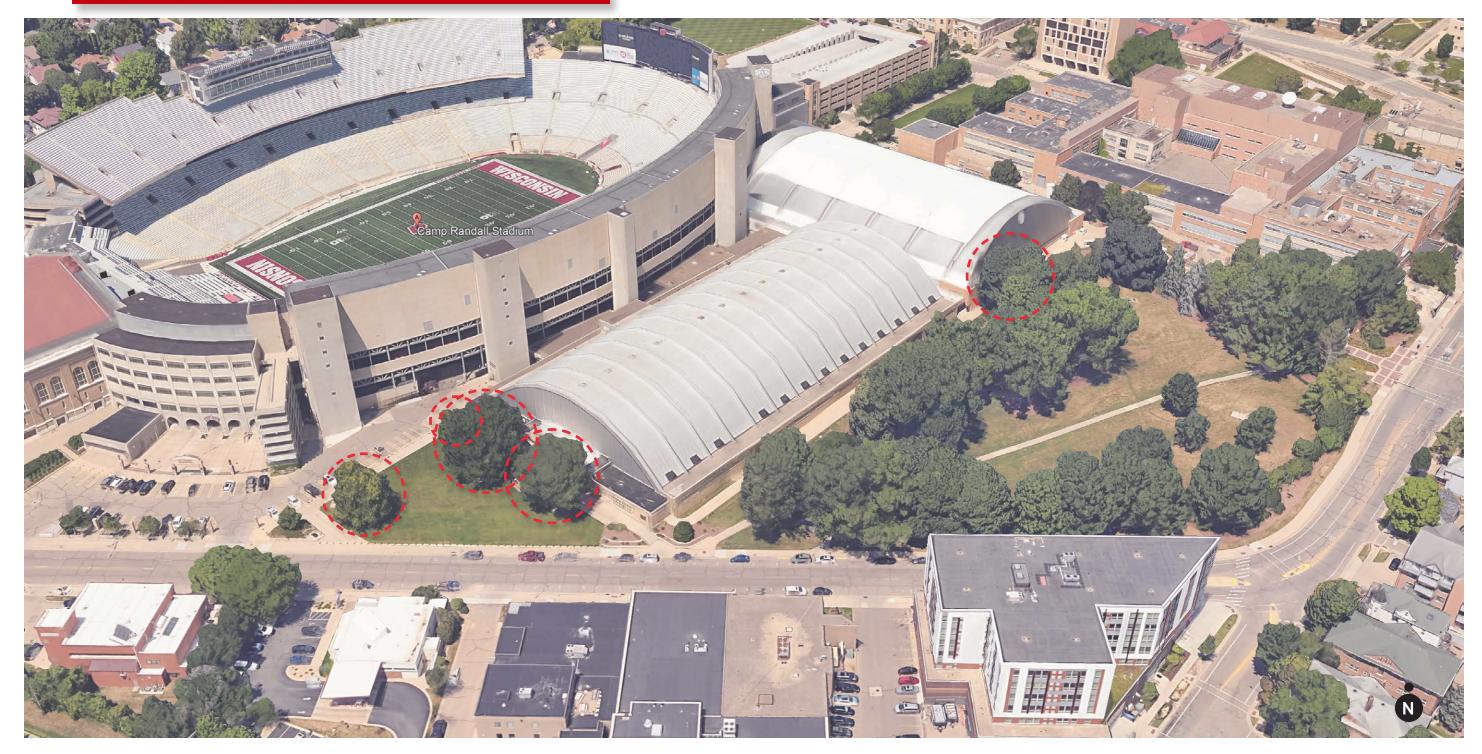

GSF

Footprint: 195,000 GSF

- Replace the existing McClain & Shell buildings with a new athletics training facility & indoor practice field. This facility will be the home of the football, men's & women's soccer, and men's & women's track programs.
- The new facilities helps meet critical space needs for each athletic personnel department in the building.
- Create a way to honor Wisconsin Military Veterans.
- Increase available parking on site for building occupants and public to utilize.
- Designed to promote natural lighting and views to the outdoor.
- Includes opportunities for revenue generation and interaction with the public.
- Enables potential future expansion projects to build vertically.

# **CAMPUS CONTEXT**







## **EXISTING PROJECT SITE**



## **EXISTING PROJECT SITE**



# **EXISTING PROJECT SITE - TREES**







## PRELIMINARY SITE PLAN



# SITE ACCESS & CIRCULATION



## **LEVEL 0 - BASEMENT**





## LEVEL 1 - PLAYER LEVEL





### LEVEL 2 - FB STAFF LEVEL





# LEVEL 3 - TRACK MEZZANINE







# **AERIAL SOUTHEAST**



## **AERIAL EAST**



# **AERIAL NORTHEAST**



# AERIAL NORTH



# MAIN ENTRY FROM GREEN SPACE



# NORTHEAST CORNER



# EAST PARK WALKWAY



# MONROE STREET VIEW



# MONROE STREET VIEW



# VETERANS PLAZA



# STREET VIEW



# **REGENT ST + MONROE ST INTERSECTION**





# MONROE STREET SIDEWALK



## MONROE STREET SIDEWALK



## PHASE 0 - TODAY

#### PRELIMINARY DATES

START: Now END: August 1, 2024



#### SHELL / IPF

-

#### TRIANGLE AREA

-

#### MCCLAIN / TRAINING FACILITY

-

#### CAMP RANDALL SPACES

-



| 2027 |   |