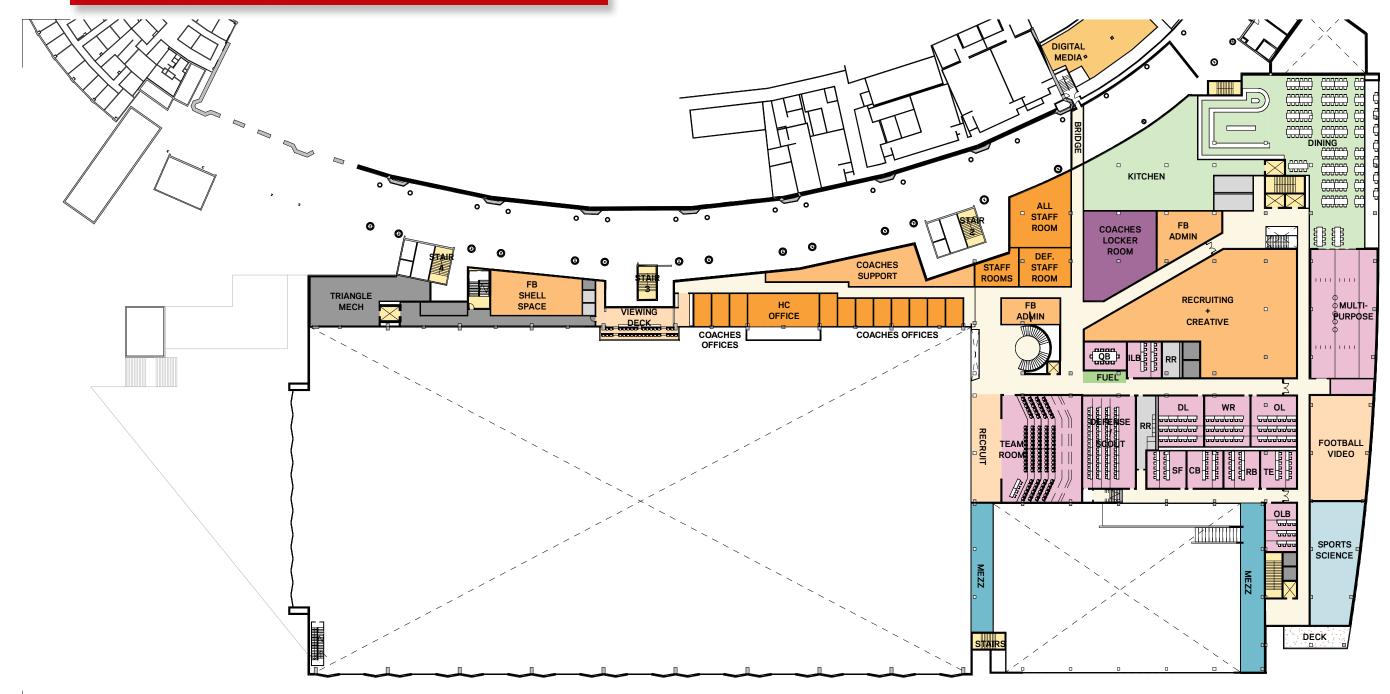

& women's soccer, and men's & women's track programs.
- The new facilities helps meet critical space needs for each athletic personnel department in the building.
- Create a way to honor Wisconsin Military Veterans.
- Increase available parking on site for building occupants and public to utilize.
- Designed to promote natural lighting and views to the outdoor.
- Includes opportunities for revenue generation and interaction with the public.
- Enables potential future expansion projects to build vertically.

# **CAMPUS CONTEXT**







## **EXISTING PROJECT SITE**



## **EXISTING PROJECT SITE**



# **EXISTING PROJECT SITE - TREES**







## PRELIMINARY SITE PLAN



# SITE ACCESS & CIRCULATION



## **LEVEL 0 - BASEMENT**





## LEVEL 1 - PLAYER LEVEL





### LEVEL 2 - FB STAFF LEVEL





# LEVEL 3 - TRACK MEZZANINE







# **AERIAL SOUTHEAST**



## **AERIAL EAST**



# **AERIAL NORTHEAST**



# AERIAL NORTH



# MAIN ENTRY FROM GREEN SPACE



# NORTHEAST CORNER



# EAST PARK WALKWAY



# MONROE STREET VIEW



# MONROE STREET VIEW



# VETERANS PLAZA



# STREET VIEW



# **REGENT ST + MONROE ST INTERSECTION**





# MONROE STREET SIDEWALK



## MONROE STREET SIDEWALK



## PHASE 0 - TODAY

#### PRELIMINARY DATES

START: Now END: August 1, 2024



#### SHELL / IPF

-

#### TRIANGLE AREA

-

#### MCCLAIN / TRAINING FACILITY

-

#### CAMP RANDALL SPACES

-



| 2027 |   |                     |  |  |  |  |  |  |  |  |  | 2028 |   |   |  |
|------|---|---------------------|--|--|--|--|--|--|--|--|--|------|---|---|--|
| J    | F | M A M J J A S O N I |  |  |  |  |  |  |