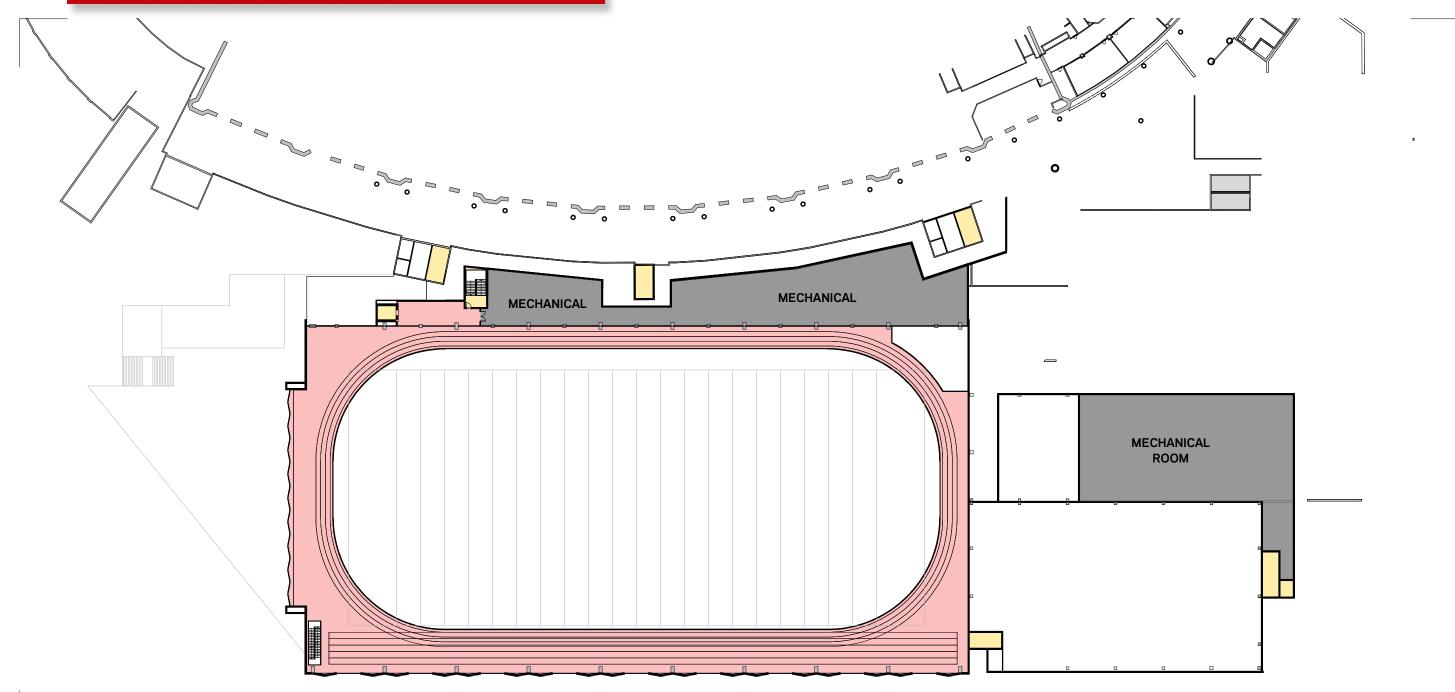

## **LEVEL 0 - BASEMENT**

## LEVEL 1 - PLAYER LEVEL

### LEVEL 2 - FB STAFF LEVEL

# LEVEL 3 - TRACK MEZZANINE