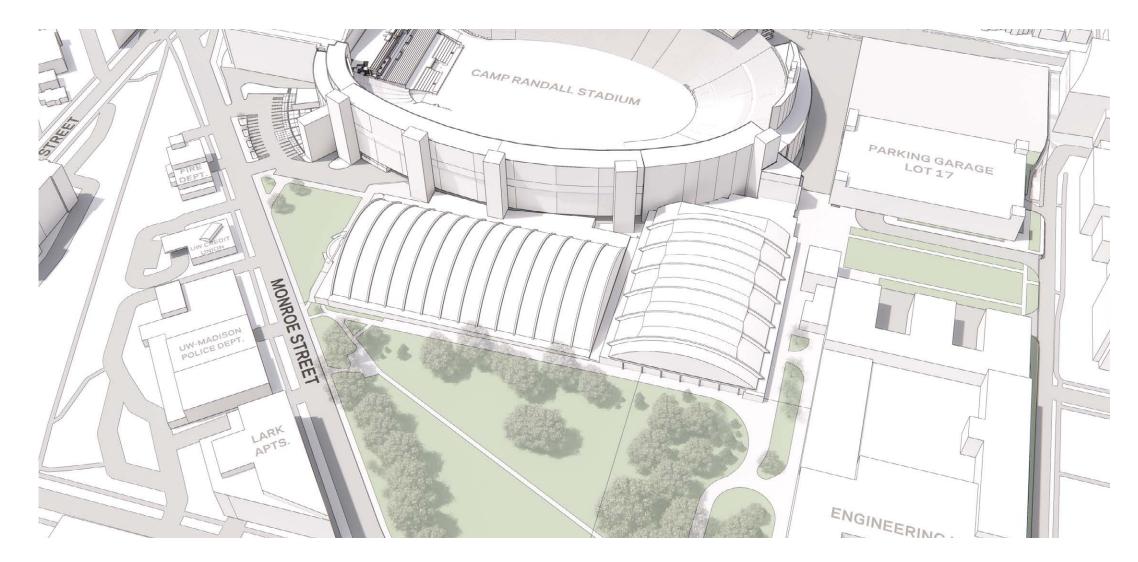

NG PROJECT SITE**



# **EXISTING PROJECT SITE - TREES**







## PRELIMINARY SITE PLAN



# SITE ACCESS & CIRCULATION



## **LEVEL 0 - BASEMENT**





## LEVEL 1 - PLAYER LEVEL





### LEVEL 2 - FB STAFF LEVEL





# LEVEL 3 - TRACK MEZZANINE







# **AERIAL SOUTHEAST**



## **AERIAL EAST**



# **AERIAL NORTHEAST**



# AERIAL NORTH



# MAIN ENTRY FROM GREEN SPACE



# NORTHEAST CORNER



# EAST PARK WALKWAY



# MONROE STREET VIEW



# MONROE STREET VIEW



# VETERANS PLAZA



# STREET VIEW



# **REGENT ST + MONROE ST INTERSECTION**





# MONROE STREET SIDEWALK



## MONROE STREET SIDEWALK



## PHASE 0 - TODAY

#### PRELIMINARY DATES

START: Now END: August 1, 2024



#### SHELL / IPF

-

#### TRIANGLE AREA

-

#### MCCLAIN / TRAINING FACILITY

-

#### CAMP RANDALL SPACES

-



| 2027 |   |                     |  |  |  |  |  |  |  |  |  | 2028 |   |   |  |
|------|---|---------------------|--|--|--|--|--|--|--|--|--|------|---|---|--|
| J    | F | M A M J J A S O N I |  |  |  |  |  |  |  |  |  | J    | F | Μ |  |
|      |   |                     |  |  |  |  |  |  |  |  |  |      |   |   |  |
|      |   |                     |  |  |  |  |  |  |  |  |  |      |   |   |  |
|      |   |                     |  |  |  |  |  |  |  |  |  |      |   |   |  |
|      |   |                     |  |  |  |  |  |  |  |  |  |      |   |   |  |

## PHASE 1 - DEMO THE SHELL

#### **PRELIMINARY DATES**

START: August 1, 2024 END: November 1, 2024



#### SHELL / IPF

- Demolition of the existing Shell facility.

#### TRIANGLE AREA

- Utilized for construction access.

#### MCCLAIN