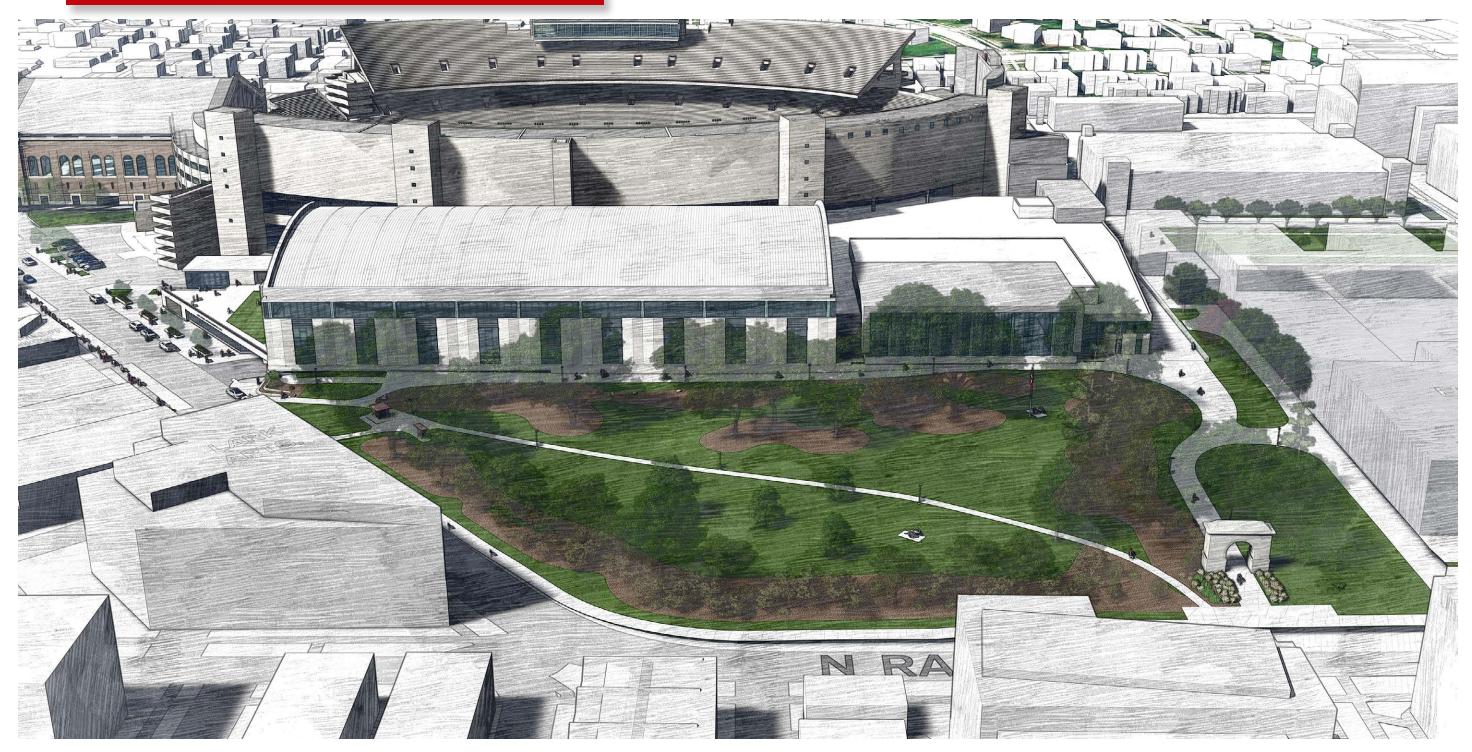

# MAIN ENTRY FROM GREEN SPACE

# NORTHEAST CORNER

# EAST PARK WALKWAY

# VETERANS PLAZA