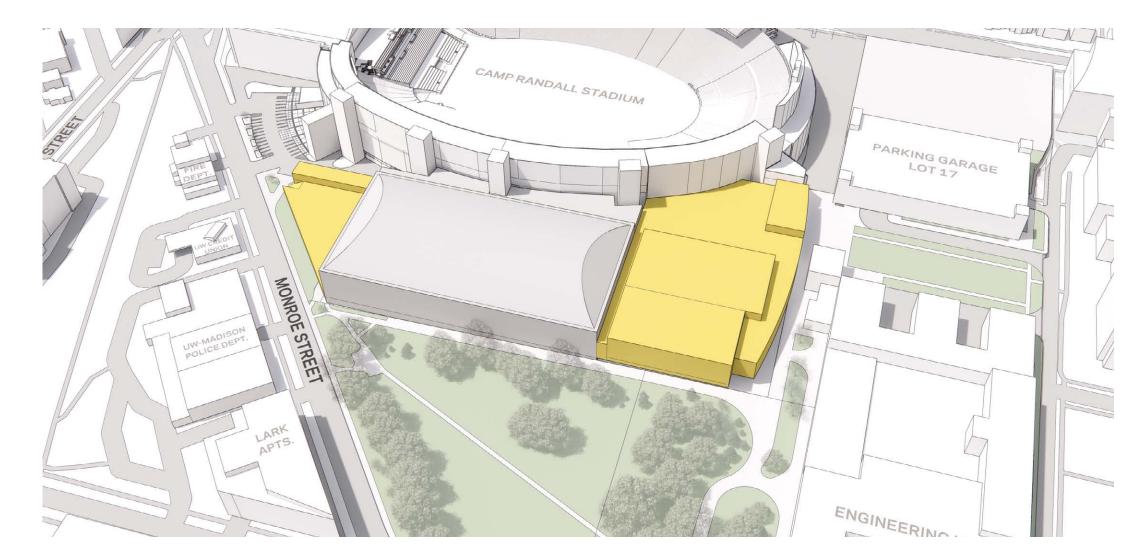

|   |   |   |   |   |   |   |   |     |      |   |
|      |   |   |   |   |   |   |   |   |   |   |   |     |      |   |
|      |   |   |   |   |   |   |   |   |   |   |   |     |      |   |
|      |   |   |   |   |   |   |   |   |   |   |   |     |      |   |

----

- - - -

## PHASE 5 - 'BOOKEND' CONSTRUCTION

#### **PRELIMINARY DATES (TRIANGLE)**

START: December 1, 2025 END: Decemebr 1, 2026

#### **PRELIMINARY DATES (IPF CONST.)**

START: May 1, 2026 END: September 1, 2027

#### SHELL / IPF

- Complete and fully functional

#### **TRIANGLE AREA**

- Construction continues on Triangle site.

#### MCCLAIN / TRAINING FACILITY

- Construction begins on new Training Facility.

#### CAMP RANDALL SPACES

- Still functional for staff and studentathletes. Temporary locations being used.





| 2027 |   |   |   |   |   |   |   |   |   |   |   | 2 | 2028 | 3 |
|------|---|---|---|---|---|---|---|---|---|---|---|---|------|---|
| J    | F | М | Α | М | J | J | А | S | 0 | Ν | D | J | F    | М |
|      |   |   |   |   |   |   |   |   |   |   |   |   |      |   |
|      |   |   |   |   |   |   |   |   |   |   |   |   |      |   |
|      |   |   |   |   |   |   |   |   |   |   |   |   |      |   |
|      |   |   |   |   |   |   |   |   |   |   |   |   |      |   |

- - - -

## PHASE 6 - TRAINING FACILITY CONSTRUCTION

#### PRELIMINARY DATES

START: May 1, 2026 END: September 1, 2027



#### SHELL / IPF

- Complete and fully functional

#### TRIANGLE AREA

- Complete and fully functional

#### MCCLAIN / TRAINING FACILITY

- Construction continues on new Training Facility.

#### CAM