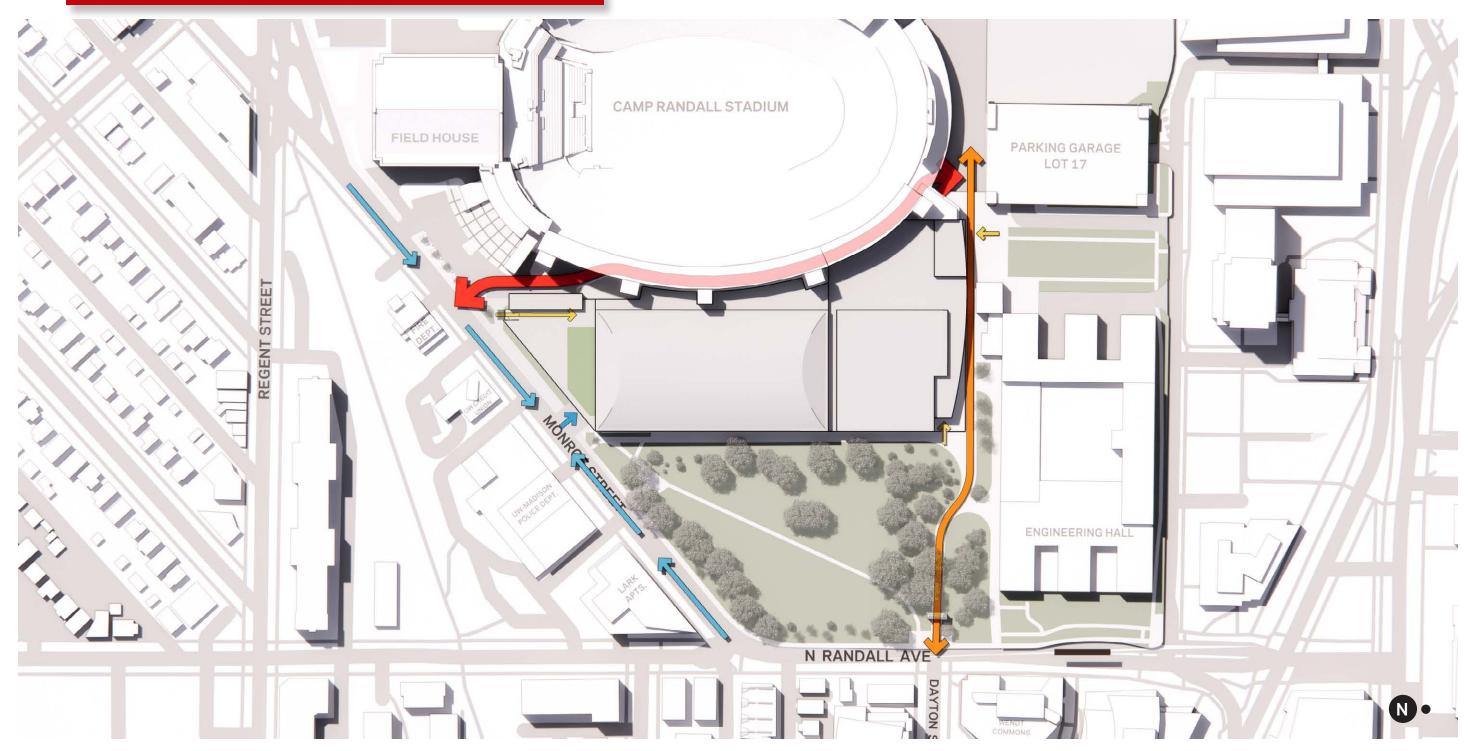

aining facility & indoor practice field. This facility will be the home of the football, men's & women's soccer, and men's & women's track programs.
- The new facilities helps meet critical space needs for each athletic personnel department in the building.
- Create a way to honor Wisconsin Military Veterans.
- Increase available parking on site for building occupants and public to utilize.
- Designed to promote natural lighting and views to the outdoor.
- Includes opportunities for revenue generation and interaction with the public.
- Enables potential future expansion projects to build vertically.

# **CAMPUS CONTEXT**







## **EXISTING PROJECT SITE**



## **EXISTING PROJECT SITE**



# **EXISTING PROJECT SITE - TREES**







## PRELIMINARY SITE PLAN



# SITE ACCESS & CIRCULATION



## **LEVEL 0 - BASEMENT**





## LEVEL 1 - PLAYER LEVEL





### LEVEL 2 - FB STAFF LEVEL





# LEVEL 3 - TRACK MEZZANINE







# **AERIAL SOUTHEAST**



## **AERIAL EAST**



# **AERIAL NORTHEAST**



# AERIAL NORTH



# MAIN ENTRY FROM GREEN SPACE



# NORTHEAST CORNER



# EAST PARK WALKWAY



# MONROE STREET VIEW



# MONROE STREET VIEW



# VETERANS PLAZA



# STREET VIEW



# **REGENT ST + MONROE ST INTERSECTION**





# MONROE STREET SIDEWALK



## MONROE STREET SIDEWALK



## PHASE 0 - TODAY

#### PRELIMINARY DATES

START: Now END: August 1, 2024



#### SHELL / IPF

-

#### TRIANGLE AREA

-

#### MCCLAIN / TRAINING FACILITY

-

#### CAMP RANDALL SPACES

-



| 2027 |   |                     |  |  |  |  |  |  |  |  |  | 2028 |   |   |  |
|------|---|---------------------|--|--