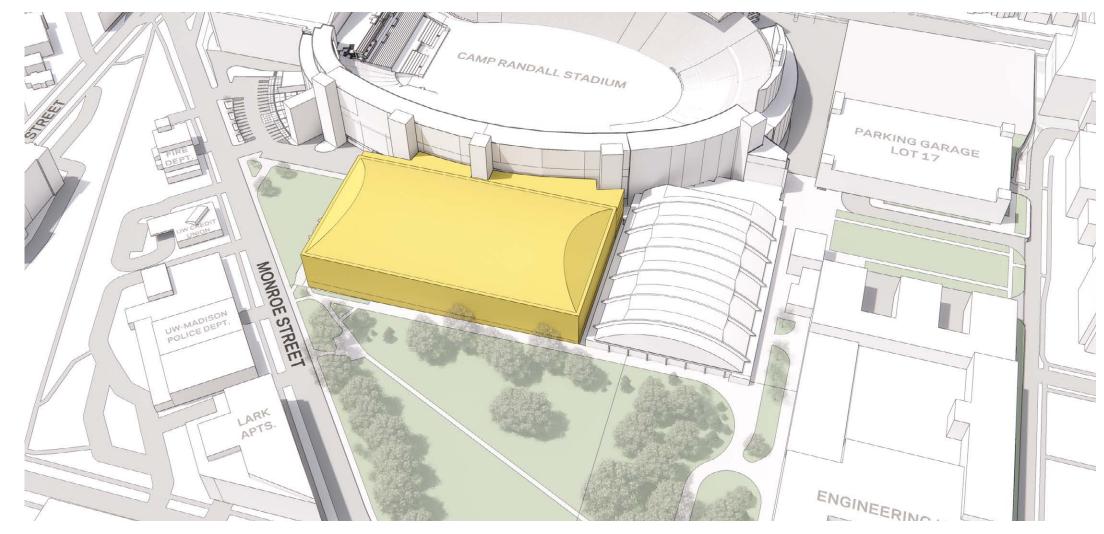

# PROJECT SIZE: 480,000 - 500,000 GSF

Footprint: 195,000 GSF

- Replace the existing McClain & Shell buildings with a new athletics training facility & indoor practice field. This facility will be the home of the football, men's & women's soccer, and men's & women's track programs.
- The new facilities helps meet critical space needs for each athletic personnel department in the building.
- Create a way to honor Wisconsin Military Veterans.
- Increase available parking on site for building occupants and public to utilize.
- Designed to promote natural lighting and views to the outdoor.
- Includes opportunities for revenue generation and interaction with the public.
- Enables potential future expansion projects to build vertically.

# **AERIAL SOUTHEAST**