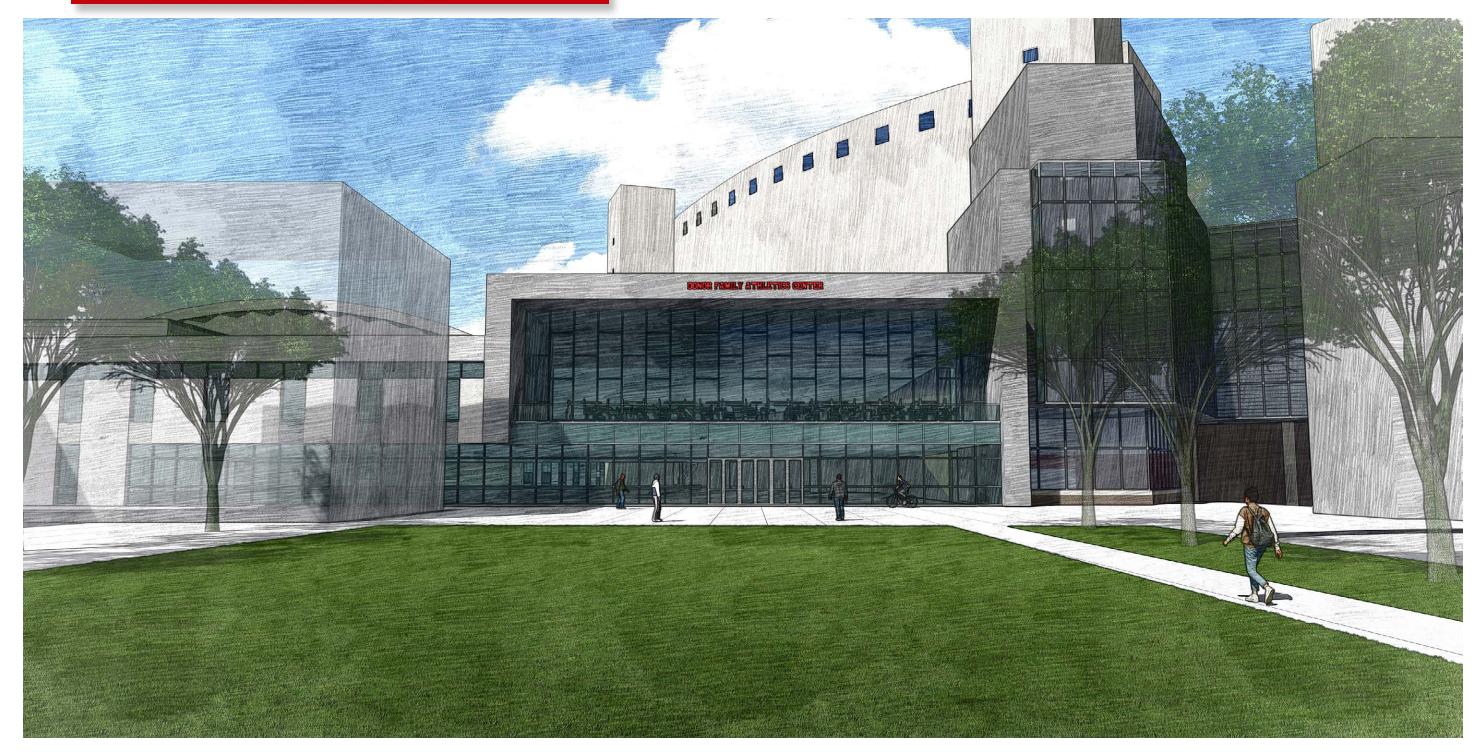

.
- Create a way to honor Wisconsin Military Veterans.
- Increase available parking on site for building occupants and public to utilize.
- Designed to promote natural lighting and views to the outdoor.
- Includes opportunities for revenue generation and interaction with the public.
- Enables potential future expansion projects to build vertically.

# **CAMPUS CONTEXT**







## **EXISTING PROJECT SITE**



## **EXISTING PROJECT SITE**



# **EXISTING PROJECT SITE - TREES**







## PRELIMINARY SITE PLAN



# SITE ACCESS & CIRCULATION



## **LEVEL 0 - BASEMENT**





## LEVEL 1 - PLAYER LEVEL





### LEVEL 2 - FB STAFF LEVEL





# LEVEL 3 - TRACK MEZZANINE







# **AERIAL SOUTHEAST**



## **AERIAL EAST**



# **AERIAL NORTHEAST**



# AERIAL NORTH



# MAIN ENTRY FROM GREEN SPACE



# NORTHEAST CORNER



# EAST PARK WALKWAY



# MONROE STREET VIEW



# MONROE STREET VIEW



# VETERANS PLAZA



# STREET VIEW



# **REGENT ST + MONROE ST INTERSECTION**





# MONROE STREET SIDEWALK



## MONROE STREET SIDEWALK



## PHASE 0 - TODAY

#### PRELIMINARY DATES

START: Now END: August 1, 2024



#### SHELL / IPF

-

#### TRIANGLE AREA

-

#### MCCLAIN / TRAINING FACILITY

-

#### CAMP RANDALL SPACES

-



| 2027 |   |                     |  |  |  |  |  |  |  |  |  | 2028 |   |   |  |
|------|---|---------------------|--|--|--|--|--|--|--|--|--|------|---|---|--|
| J    | F | M A M J J A S O N I |  |  |  |  |  |  |  |  |  | J    | F | Μ |  |
|      |   |                     |  |  |  |  |  |  |  |  |  |      |   |   |  |
|      |   |                     |  |  |  |  |  |  |  |