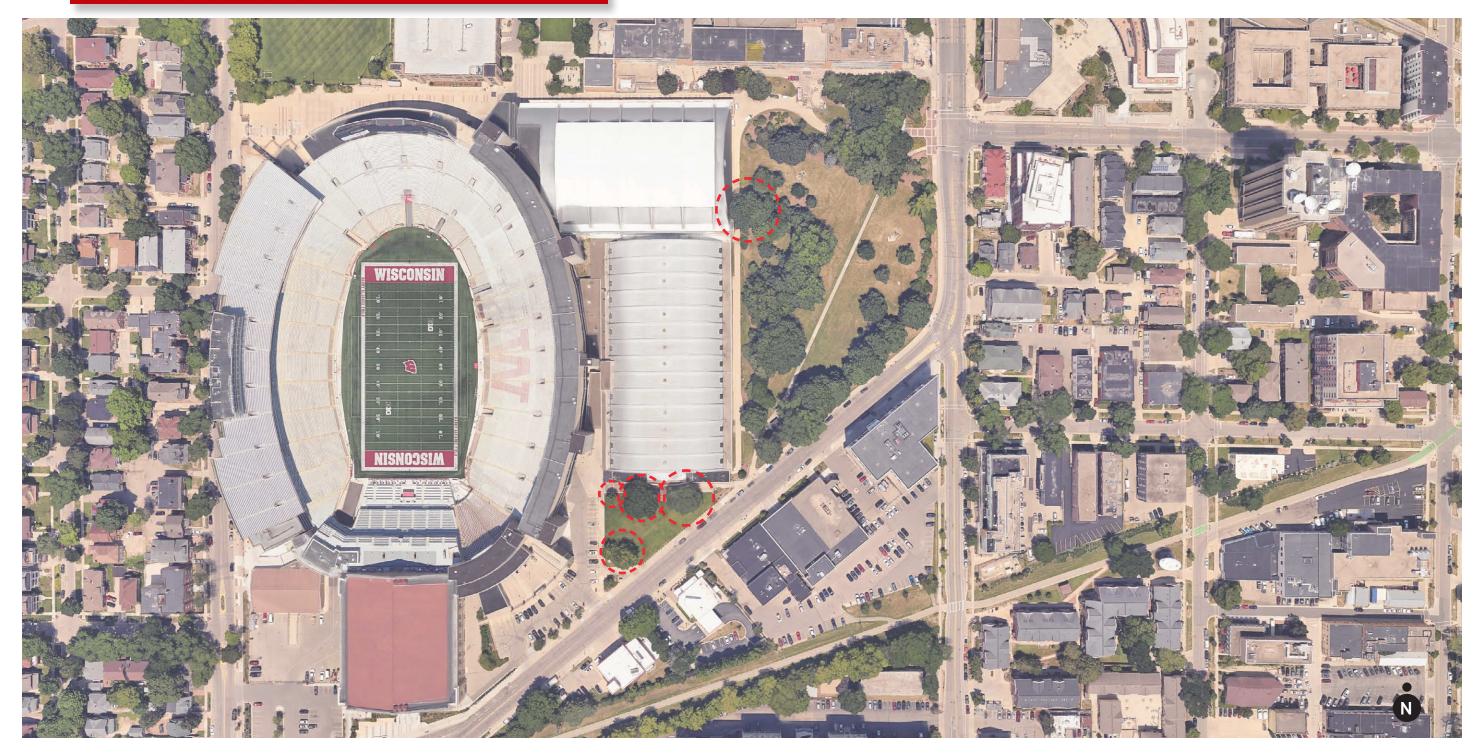

PROJECT SIZE: 480,000 - 500,000 GSF

Footprint: 195,000 GSF

- Replace the existing McClain & Shell buildings with a new athletics training facility & indoor practice field. This facility will be the home of the football, men's & women's soccer, and men's & women's track programs.
- The new facilities helps meet critical space needs for each athletic personnel department in the building.
- Create a way to honor Wisconsin Military Veterans.
- Increase available parking on site for building occupants and public to utilize.
- Designed to promote natural lighting and views to the outdoor.
- Includes opportunities for revenue generation and interaction with the public.
- Enables potential future expansion projects to build vertically.

# **CAMPUS CONTEXT**







## **EXISTING PROJECT SITE**



## **EXISTING PROJECT SITE**



# **EXISTING PROJECT SITE - TREES**







## PRELIMINARY SITE PLAN



# SITE ACCESS & CIRCULATION



## **LEVEL 0 - BASEMENT**





## LEVEL 1 - PLAYER LEVEL





### LEVEL 2 - FB STAFF LEVEL





# LEVEL 3 - TRACK MEZZANINE







# **AERIAL SOUTHEAST**



## **AERIAL EAST**



# **AERIAL NORTHEAST**



# AERIAL NORTH



# MAIN ENTRY FROM GREEN SPACE



# NORTHEAST CORNER



# EAST PARK WALKWAY



# MONROE STREET VIEW



# MONROE STREET VIEW



# VETERANS PLAZA



# STREET VIEW



# **REGENT ST + MONROE ST INTERSECTION**





# MONROE STREET SIDEWALK



## MONROE STREET SIDEWALK



## PHASE 0 - TODAY

#### PRELIMINARY DATES

START: Now END: August 1, 2024



#### SHELL / IPF

-

#### TRIANGLE AREA

-

#### MCCLAIN / TRAINING FACILITY

-

#### CAMP RANDAL