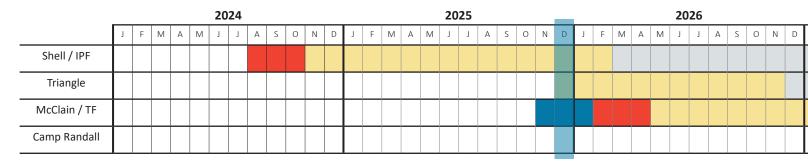

## **PHASE 2 - CONSTRUCTION OF IPF**

#### SHELL / IPF

- New IPF Facility and supporting spaces (Bow Tie structure) are being constructed

#### SHELL / IPF

- New IPF Facility and supporting spaces (Bow Tie structure) are near completion.