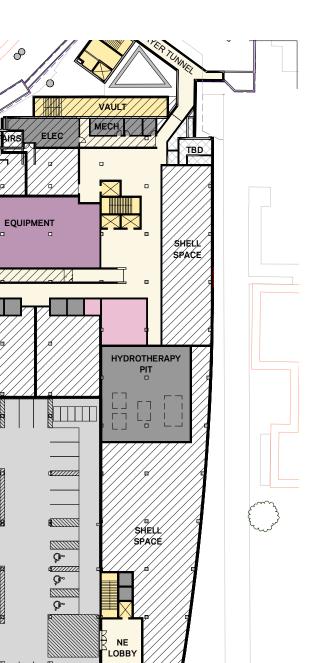

ce field. This facility will be the home of the football, men's & women's soccer, and men's & women's track programs.
- The new facilities helps meet critical space needs for each athletic personnel department in the building.
- Create a way to honor Wisconsin Military Veterans.
- Increase available parking on site for building occupants and public to utilize.
- Designed to promote natural lighting and views to the outdoor.
- Includes opportunities for revenue generation and interaction with the public.
- Enables potential future expansion projects to build vertically.

# **CAMPUS CONTEXT**







## **EXISTING PROJECT SITE**



## **EXISTING PROJECT SITE**



# **EXISTING PROJECT SITE - TREES**







## PRELIMINARY SITE PLAN



# SITE ACCESS & CIRCULATION



## **LEVEL 0 - BASEMENT**





## LEVEL 1 - PLAYER LEVEL





### LEVEL 2 - FB STAFF LEVEL





# LEVEL 3 - TRACK MEZZANINE







# **AERIAL SOUTHEAST**



## **AERIAL EAST**



# **AERIAL NORTHEAST**



# AERIAL NORTH



# MAIN ENTRY FROM GREEN SPACE



# NORTHEAST CORNER



# EAST PARK WALKWAY



# MONROE STREET VIEW



# MONROE STREET VIEW



# VETERANS PLAZA



# STREET VIEW



# **REGENT ST + MONROE ST INTERSECTION**





# MONROE STREET SIDEWALK



## MONROE STREET SIDEWALK



## PHASE 0 - TODAY

#### PRELIMINARY DATES

START: Now END: August 1, 2024



#### SHELL / IPF

-

#### TRIANGLE AREA

-

#### MCCLAIN / TRAINING FACILITY

-

#### CAMP RANDALL SPACES

-



| 2027 |   |                     |  |  |  |  |  |  |  |  |  | 2028 |   |   |  |
|------|---|---------------------|--|--|--|--|--|--|--|--|--|------|--