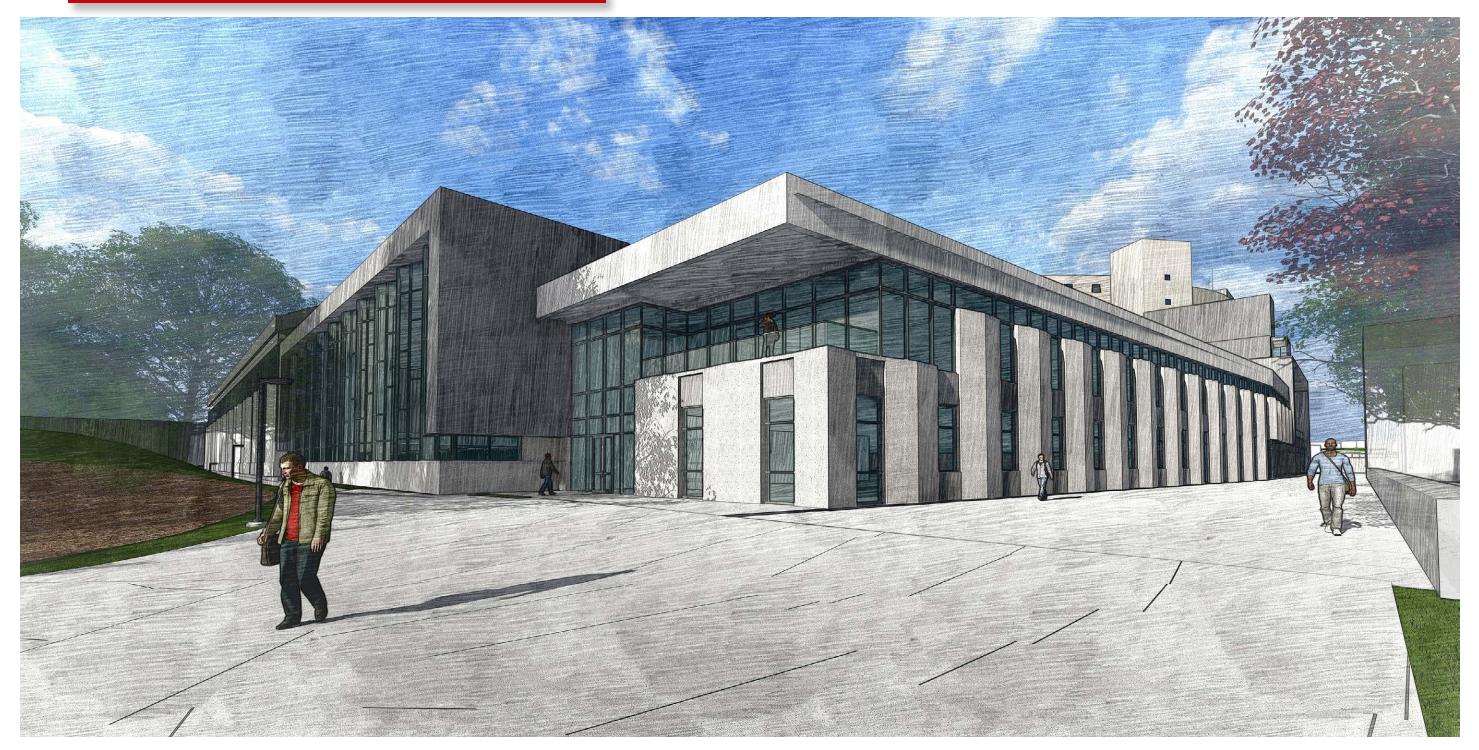

nor Wisconsin Military Veterans.
- Increase available parking on site for building occupants and public to utilize.
- Designed to promote natural lighting and views to the outdoor.
- Includes opportunities for revenue generation and interaction with the public.
- Enables potential future expansion projects to build vertically.

# **CAMPUS CONTEXT**







## **EXISTING PROJECT SITE**



## **EXISTING PROJECT SITE**



# **EXISTING PROJECT SITE - TREES**







## PRELIMINARY SITE PLAN



# SITE ACCESS & CIRCULATION



## **LEVEL 0 - BASEMENT**





## LEVEL 1 - PLAYER LEVEL





### LEVEL 2 - FB STAFF LEVEL





# LEVEL 3 - TRACK MEZZANINE







# **AERIAL SOUTHEAST**



## **AERIAL EAST**



# **AERIAL NORTHEAST**



# AERIAL NORTH



# MAIN ENTRY FROM GREEN SPACE



# NORTHEAST CORNER



# EAST PARK WALKWAY



# MONROE STREET VIEW



# MONROE STREET VIEW



# VETERANS PLAZA



# STREET VIEW



# **REGENT ST + MONROE ST INTERSECTION**





# MONROE STREET SIDEWALK



## MONROE STREET SIDEWALK



## PHASE 0 - TODAY

#### PRELIMINARY DATES

START: Now END: August 1, 2024



#### SHELL / IPF

-

#### TRIANGLE AREA

-

#### MCCLAIN / TRAINING FACILITY

-

#### CAMP RANDALL SPACES

-



| 2027 |   |                     |  |  |  |  |  |  |  |  |  | 2028 |   |   |  |
|------|---|---------------------|--|--|--|--|--|--|--|--|--|------|---|---|--|
| J    | F | M A M J J A S O N I |  |  |  |  |  |  |  |  |  | J    | F | Μ |  |
|      |   |                     |  |  |  |  |  |  |  |  |  |      |   |   |  |
|      |   |                     |  |  |  |  |  |  |  |  |  |      |   |   |