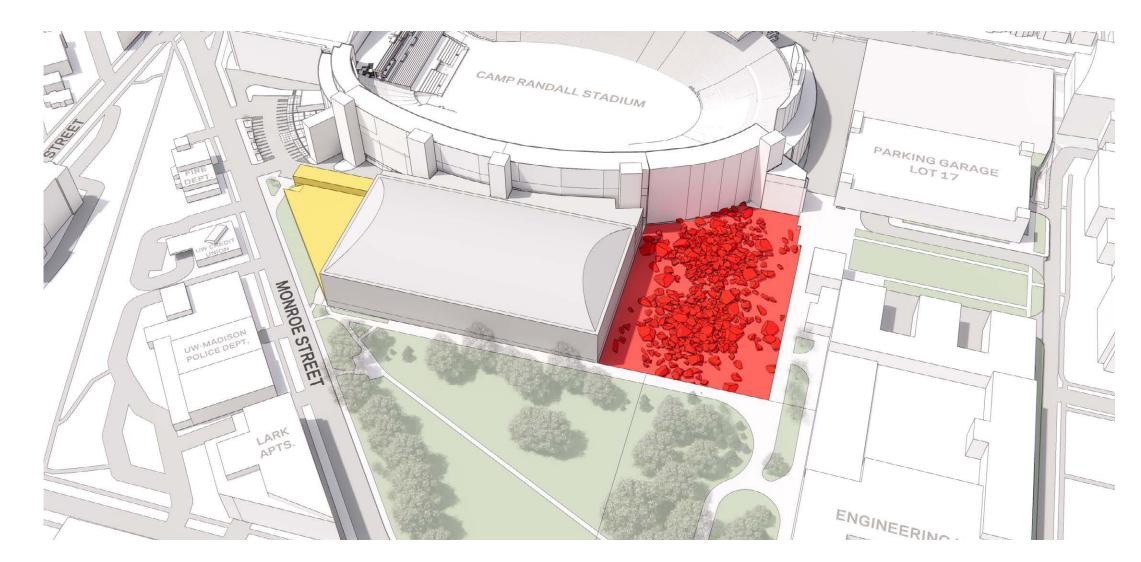

J | J | А | S | 0 | Ν | D | J | F    | Μ |
|      |   |   |   |   |   |   |   |   |   |   |   |   |      |   |
|      |   |   |   |   |   |   |   |   |   |   |   |   |      |   |
|      |   |   |   |   |   |   |   |   |   |   |   |   |      |   |
|      |   |   |   |   |   |   |   |   |   |   |   |   |      |   |

## **PHASE 4 - DEMOLISH MCCLAIN**

#### **PRELIMINARY DATES (TRIANGLE)**

START: December 1, 2025 END: Decemebr 1, 2026

#### **PRELIMINARY DATES (DEMO IPF)**

START: February 1, 2026 END: May 1, 2026

#### SHELL / IPF

- Complete and fully functional

#### TRIANGLE AREA

- Construction in "full swing".

#### MCCLAIN / TRAINING FACILITY

- Existing McClain demolished.

#### CAMP RANDALL SPACES

- Still functional for staff and studentathletes. Temporary locations being used.





| 2027 |   |   |   |   |   |   |   |   |   |   |   | - 2 | 2028 | 8 |
|------|---|---|---|---|---|---|---|---|---|---|---|-----|------|---|
| J    | F | М | A | М | J | J | A | S | 0 | Ν | D | J   | F    | м |
|      |   |   |   |   |   |   |   |   |   |   |   |     |      |   |
|      |   |   |   |   |   |   |   |   |   |   |   |     |      |   |
|      |   |   |   |   |   |   |   |   |   |   |   |     |      |   |
|      |   |   |   |   |   |   |   |   |   |   |   |     |      |   |

----

- - - -

## PHASE 5 - 'BOOKEND' CONSTRUCTION

#### **PRELIMINARY DATES (TRIANGLE)**

START: December 1, 2025 END: Decemebr 1, 2026

#### **PRELIMINARY DATES (IPF CONST.)**

START: May 1, 2026 END: September 1, 2027

#### SHELL / IPF

- Complete and fully functional

#### **TRIANGLE AREA**

- Construc