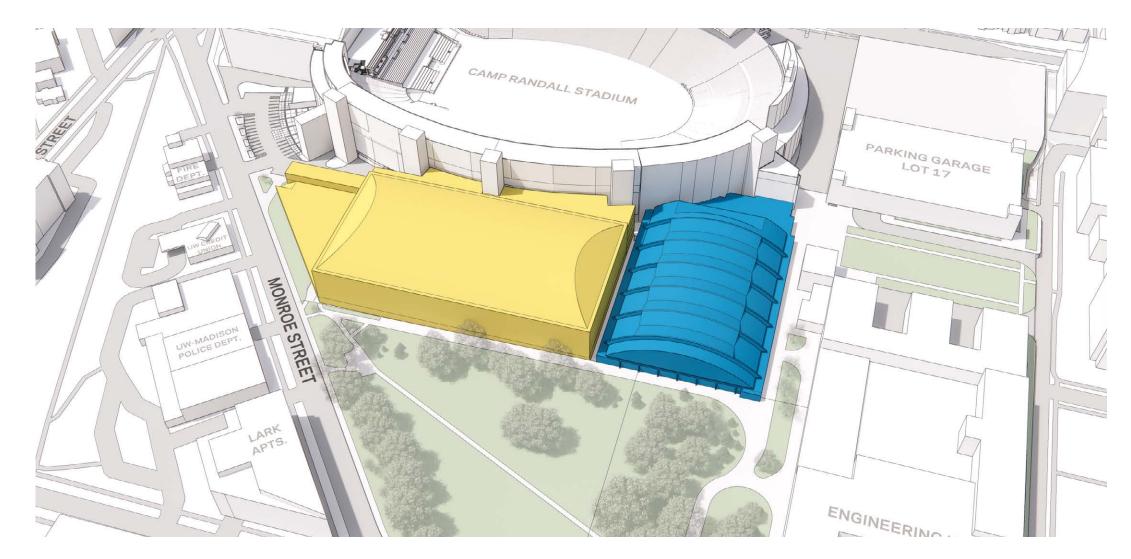

# PROJECT SIZE: 480,000 - 500,000 GSF

Footprint: 195,000 GSF

- Replace the existing McClain & Shell buildings with a new athletics training facility & indoor practice field. This facility will be the home of the football, men's & women's soccer, and men's & women's track programs.
- The new facilities helps meet critical space needs for each athletic personnel department in the building.
- Create a way to honor Wisconsin Military Veterans.
- Increase available parking on site for building occupants and public to utilize.
- Designed to promote natural lighting and views to the outdoor.
- Includes opportunities for revenue generation and interaction with the public.
- Enables potential future expansion projects to build vertically.

## **AERIAL EAST**