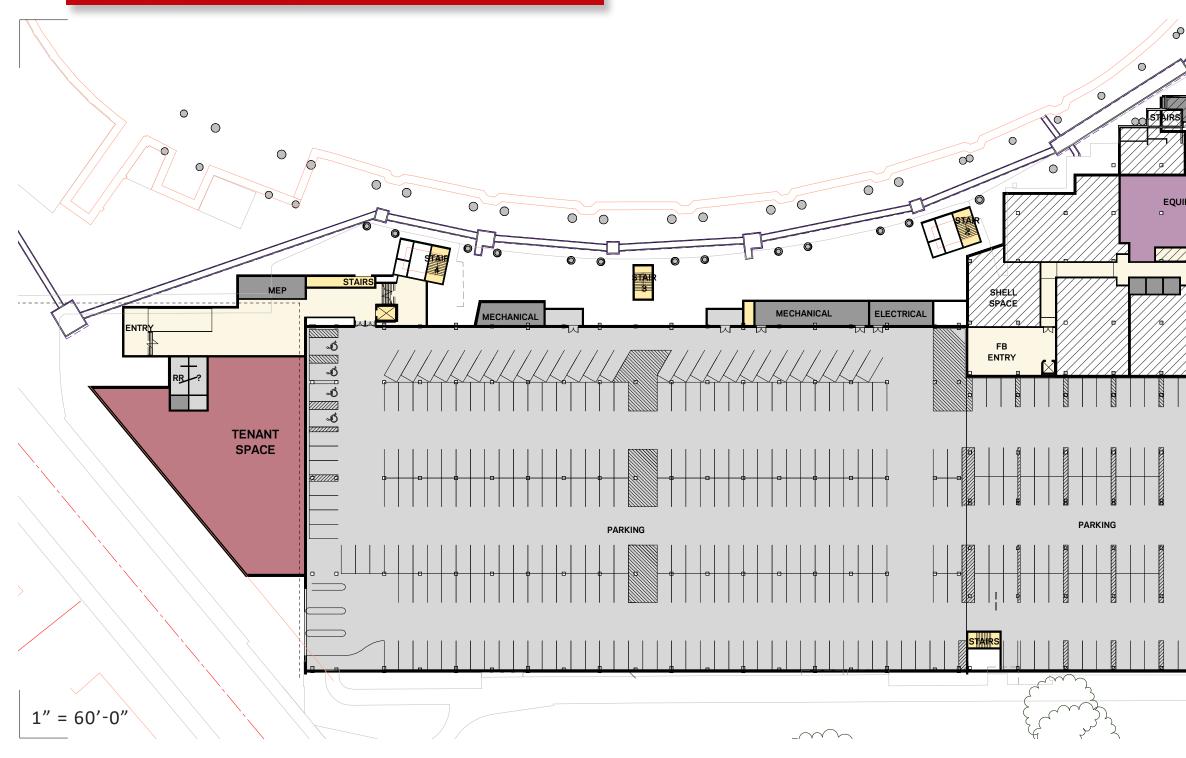

tice field. This facility will be the home of the football, men's & women's soccer, and men's & women's track programs.
- The new facilities helps meet critical space needs for each athletic personnel department in the building.
- Create a way to honor Wisconsin Military Veterans.
- Increase available parking on site for building occupants and public to utilize.
- Designed to promote natural lighting and views to the outdoor.
- Includes opportunities for revenue generation and interaction with the public.
- Enables potential future expansion projects to build vertically.

# **CAMPUS CONTEXT**







## **EXISTING PROJECT SITE**



## **EXISTING PROJECT SITE**



# **EXISTING PROJECT SITE - TREES**







## PRELIMINARY SITE PLAN



# SITE ACCESS & CIRCULATION



## **LEVEL 0 - BASEMENT**





## LEVEL 1 - PLAYER LEVEL





### LEVEL 2 - FB STAFF LEVEL





# LEVEL 3 - TRACK MEZZANINE







# **AERIAL SOUTHEAST**



## **AERIAL EAST**



# **AERIAL NORTHEAST**



# AERIAL NORTH



# MAIN ENTRY FROM GREEN SPACE



# NORTHEAST CORNER



# EAST PARK WALKWAY



# MONROE STREET VIEW



# MONROE STREET VIEW



# VETERANS PLAZA



# STREET VIEW



# **REGENT ST + MONROE ST INTERSECTION**





# MONROE STREET SIDEWALK



## MONROE STREET SIDEWALK



## PHASE 0 - TODAY

#### PRELIMINARY DATES

START: Now END: August 1, 2024



#### SHELL / IPF

-

#### TRIANGLE AREA

-

#### MCCLAIN / TRAINING FACILITY

-

#### CAMP RANDALL SPACES

-



| 2027 |   |                     |  |  |  |  |  |  |  |  |  | 2028 |   |   |  |
|------|---|---------------------|--|--|--|--|--|--|--|--|--|------|