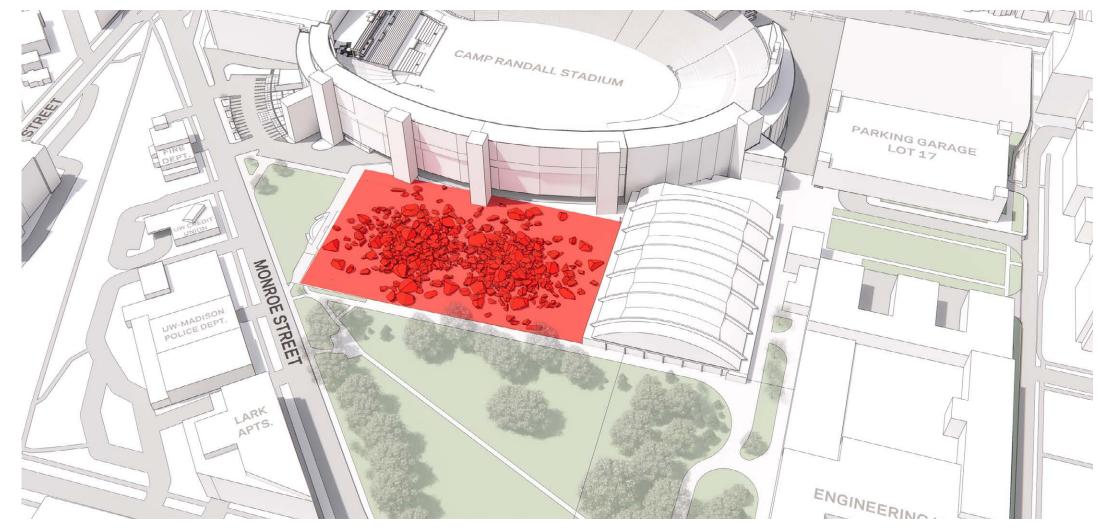

## PHASE 1 - DEMO THE SHELL

#### **PRELIMINARY DATES**

START: August 1, 2024 END: November 1, 2024

#### SHELL / IPF

- Demolition of the existing Shell facility.