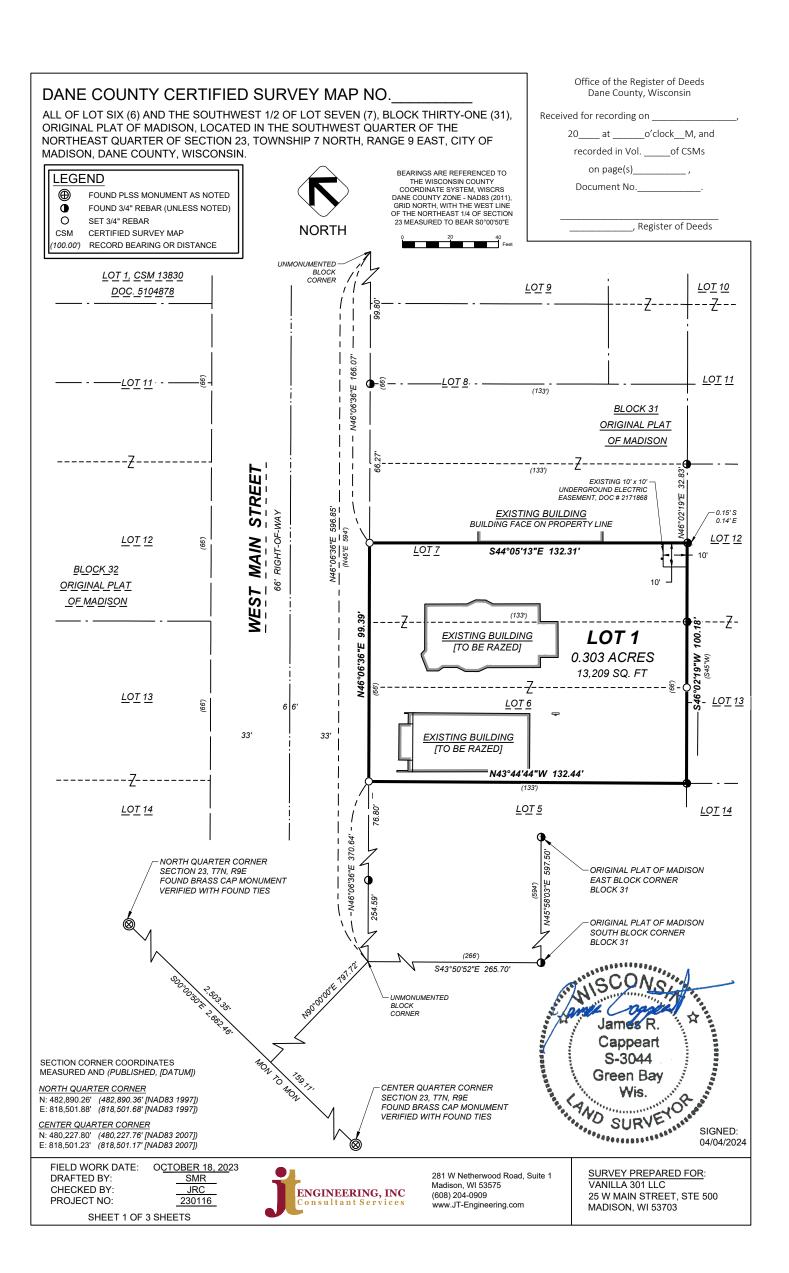

## DANE COUNTY CERTIFIED SURVEY MAP NO.

ALL OF LOT SIX (6) AND THE SOUTHWEST 1/2 OF LOT SEVEN (7), BLOCK THIRTY-ONE (31), ORIGINAL PLAT OF MADISON, LOCATED IN THE SOUTHWEST QUARTER OF THE NORTHEAST QUARTER OF SECTION 23, TOWNSHIP 7 NORTH, RANGE 9 EAST, CITY OF MADISON, DANE COUNTY, WISCONSIN.

COMMENCING AT THE NORTH QUARTER CORNER OF SECTION 23;

THENCE S00°00'50"E, 2,503.35 FEET ALONG THE WEST LINE OF THE NORTHEAST 1/4 OF SAID SECTION 23; THENCE N90°00'00"E, 797.72 FEET TO THE WEST BLOCK CORNER OF BLOCK 31, ORIGINAL PLAT OF MADISON; THENCE N46°06'36"E, 331.39 FEET ALONG THE NORTHWEST LINE OF SAID BLOCK 31, ALSO BEING THE SOUTHEASTERLY RIGHT-OF-WAY LINE OF WEST MAIN STREET TO THE WEST CORNER OF SAID LOT 6 AND THE POINT OF BEGINNING; THENCE CONTINUING N46°06'36"E, 99.39 FEET ALONG THE NORTHWEST LINE OF SAID BLOCK 31, ALSO BEING THE SOUTHEASTERLY RIGHT-OF-WAY LINE OF WEST MAIN STREET;

THENCE S44°05'13"E, 132.31 FEET TO THE SOUTHEAST LINE OF LOT 7 OF SAID BLOCK 31;

THENCE S46°02'19"W, 100.18 FEET ALONG SAID SOUTHEAST LINE AND THE SOUTHEAST LINE OF LOT 6 OF SAID BLOCK 31 TO THE WEST CORNER OF SAID LOT 6:

THENCE N43°44'44"W, 132.44 FEET ALONG THE SOUTHWEST LINE OF SAID LOT 6 TO THE POINT OF BEGINNING.

THE PARCEL BEING DESCRIBED WITH THIS CERTIFIED SURVEY MAP CONTAINS 13,209 SQUARE FEET OR 0.303 ACRES AND IS SUBJECT TO ANY AND ALL FASEMENTS OR AGREEMENTS, RECORDED OR UNRECORDED.