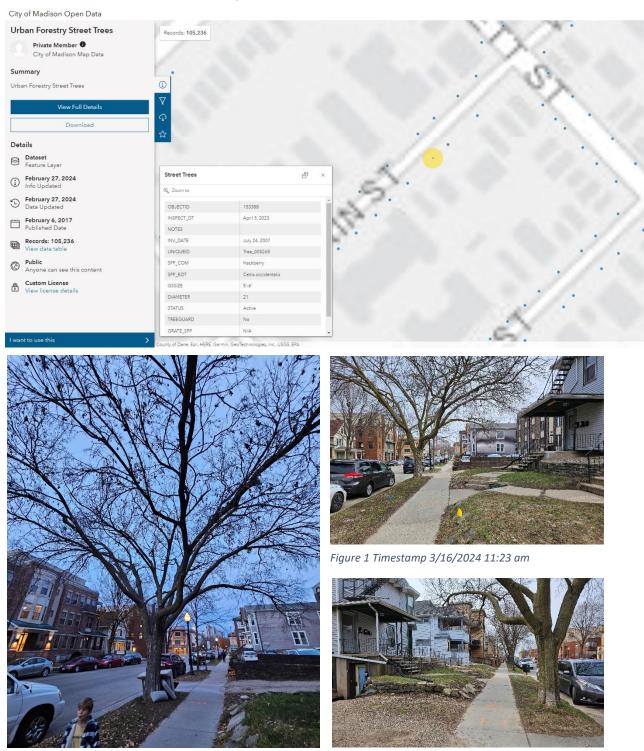

### Section 3 – Photo Documentation

#### 1. Celtis occidentalis (Hackberry)

Figure 2 Timestamp 11/16/2023 4:41 pm

Figure 3 Timestamp 3/16/2024 11:27 am