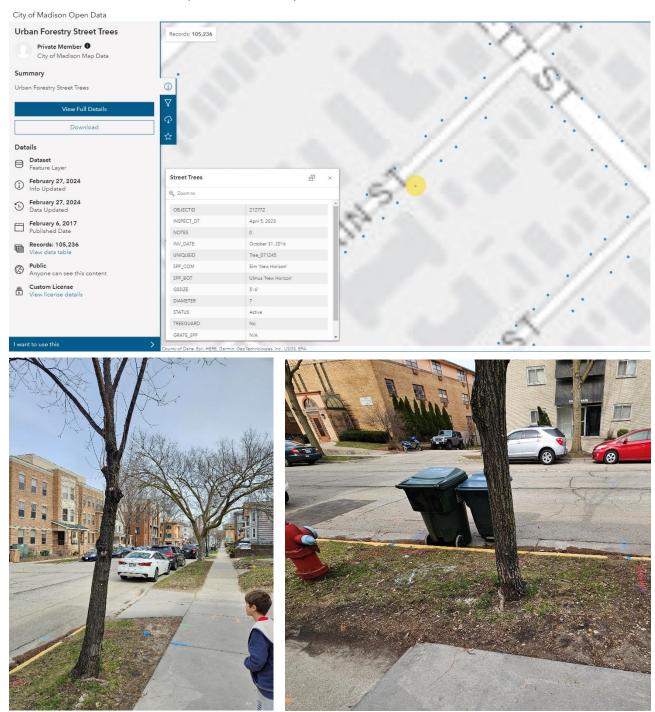

### Section 3 – Photo Documentation

### 2. Ulmus 'New Horizon' (New Horizon Elm)

Figure 4 Timestamp 3/16/2024 11:22 am

Figure 5 Timestamp 3/16/2024 11:22 am