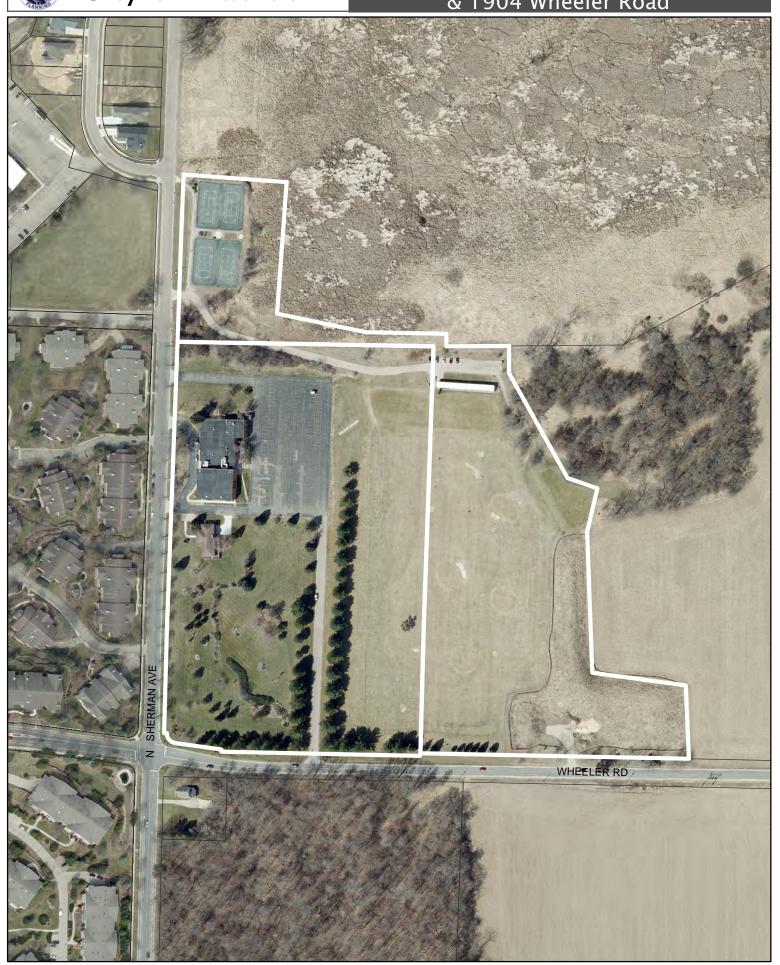

## 5001–5105 N Sherman Avenue & 1904 Wheeler Road

Date of Aerial Photography : Spring 2022