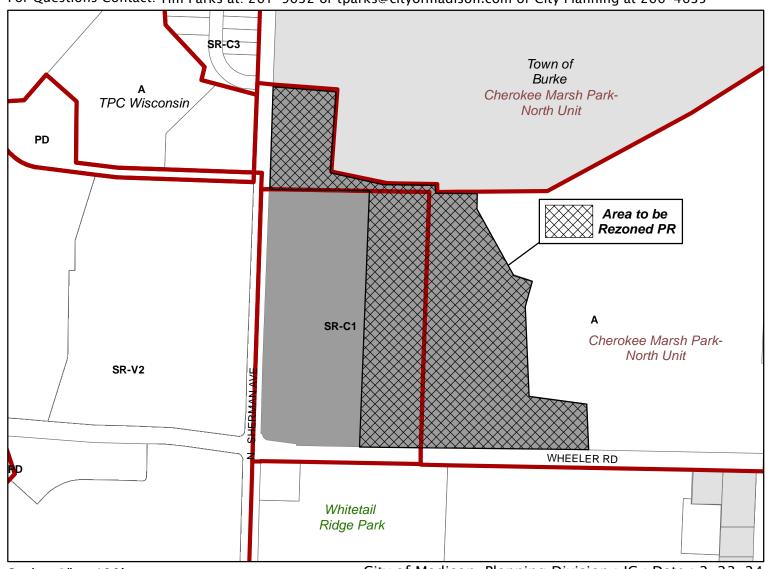

### Rezoning, Conditional Use and Certified Survey Map Referral

5001-5105 N Sherman Avenue & 1904 Wheeler Road

#### Requests

- Rezone from A and SR-C1 to PR
- Create two lots by CSM
- Allow reconstruction & expansion of a golf driving range (outdoor recreation) adjacent to Cherokee Marsh Park-North Unit

**Public Hearing Dates** Plan Commission

April 8, 2024

Common Council

April 16, 2024

For Questions Contact: Tim Parks at: 261-9632 or tparks@cityofmadison.com or City Planning at 266-4635

Scale: 1" = 400'

City of Madison, Planning Division: JC: Date: 2-23-24